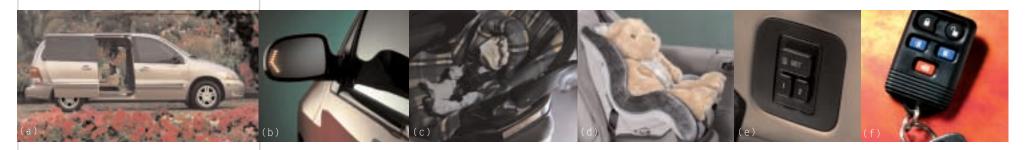

### COMFORT AND CONVENIENCE

WE HAVE KIDS. YOU HAVE KIDS. THAT'S WHY WINDSTAR'S INTERIOR IS KID FRIENDLY WITH HIGH ENTERTAINMENT VALUE. DEFINITELY "G" RATED.

Windstar's available dual power sliding doors give families a couple convenient ways to get in and out of any situation (a). Available power mirrors with integrated safety signals alert traffic behind when sliding doors are open. So, even when your kids aren't watching out, Windstar is **(b)**. Also available, a soft light that emanates from the floor...not into a sleeping baby's face (c). Every Windstar also comes with built-in "LATCH" child safety seat lower tether anchors to better secure your precious cargo (d), and at the push of a button, Windstar Limited remembers the placement for the power seat, pedals and mirror settings for two drivers and resets them accordingly (e). The optional remote keyless entry system is as handy as it gets. Hands full? Push the button and the power sliding doors will automatically open or close (f).