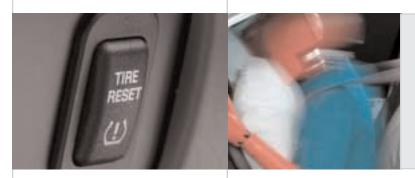

### SAFETY/SECURITY FEATURES

The Low Tire Pressure Warning System is an ingenious feature that alerts the driver to tire pressure loss. Standard on Windstar is our Personal Safety System™. This system, along with pre-designated crush zones and one-piece body construction, has helped Windstar earn the U.S. Government's coveted Best-in-Class quadruple ☆ ☆ ☆ ☆ ☆ crash test rating. For more details on the Personal Safety System, please refer to the Personal Safety System page.