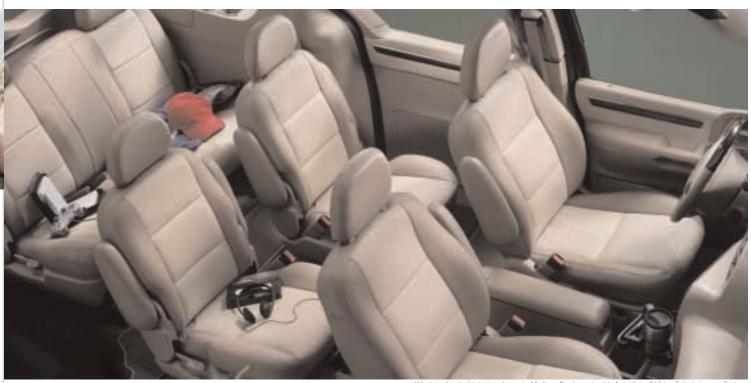

### INTERIOR FEATURES

INSIDE EVERY WINDSTAR YOU'LL HEAR THINGS LIKE, "HEY...HOW'D THEY THINK OF THAT?" AND "THAT'S REALLY COOL."

Windstar Limited interior, shown in Medium Parchment, with AutoVision® Video Entertainment Syste

What's cool? How about the AutoVision® Video Entertainment System (a) option? It'll work magic to keep the longest trips complaint-free. Or opt for the available 6-disc in-dash CD player (b). And since it'll now be abnormally quiet back there, you'll want the optional conversation mirror (c). It's handy when keeping tabs on the crew is a must. Now, that's cool.