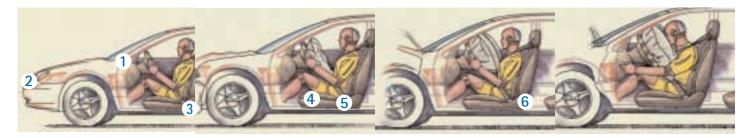

# Six Technologies Designed For Your Comprehensive Protection

Everywhere you look – and even where you can't – you'll find truly life–saving features on our vehicles. In a front crash, for instance, dual stage airbags 1 are properly deployed with the help of crash severity sensors 2 that determine how much energy is needed to deploy the airbags, depending on the severity of the impact. Safety belt pretensioners 3 act quickly to remove slack in the belts to ensure the occupant is held securely in his seated position. The driver's seat position sensor 4 relays data to the airbag's computer on how far away the driver is seated from the steering wheel. The safety belt usage sensors 5 determine if the driver and outboard front passenger are belted. This information helps select the inflation rate and timing of the airbags. If a severe accident occurs, safety belt energy management retractors 6 limit the belt forces to a predetermined maximum and then "hand-off" to the deploying airbag. In an accident, this electronic coordination is carried out in a split second. Actually quicker.

All in all, the Personal Safety System™ is one of the most sophisticated vehicle safety systems available today.

Please remember to always wear your safety belt and secure children in the rear seats.