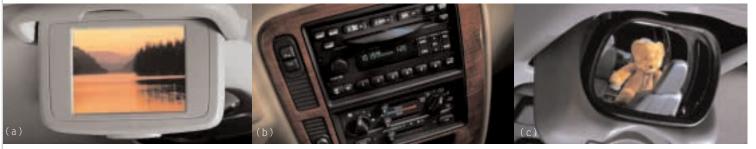

What's cool? How about the AutoVision® Video Entertainment System (a) option? It'll work magic to keep the longest trips complaint-free. Or opt for the available 6-disc in-dash CD player (b). And since it'll now be abnormally quiet back there, you'll want the optional conversation mirror (c). It's handy when keeping tabs on the crew is a must. Now, that's cool.