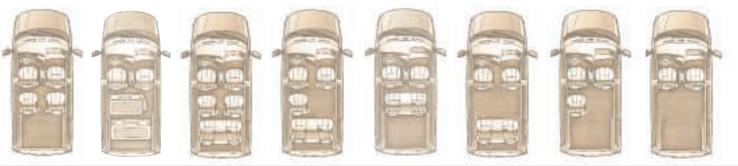

15" Steel Wheel with cover standard on LX Base and LX Standard

16" 5-Spoke Machined Aluminum Wheel standard on LX Deluxe

16" Painted Aluminum Wheel standard on SE and SEL

16" 10-Spoke Brushed Aluminum Wheel standard on Limited