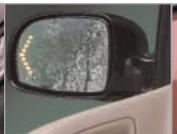

The security and convenience of the optional reverse sensing system alerts you to certain objects near the rear of the vehicle with a series of beeps and helps you gauge your distance.

Optional heated mirrors keep ice and snow from obscuring your view. They also have a built-in turn signal to help tell the world where you are headed.