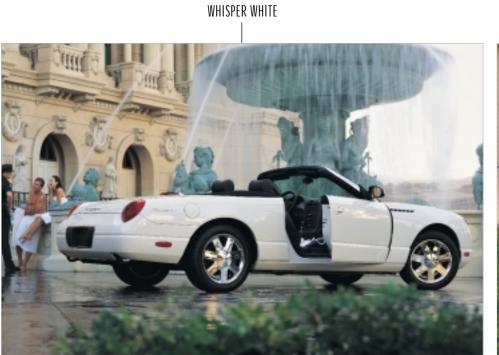

### CONTENTS -

**EVENING BLACK** 

INSPIRATION YELLOW

TORCH RED

WHISPER WHITE

THUNDERBIRD BLUE

MIDNIGHT BLACK INTERIORS

COLOR ACCENT INTERIORS