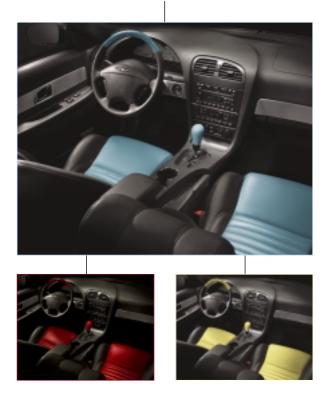

STANDARD MIDNIGHT BLACK INTERIOR

High-gloss black color accents on the top of the steering wheel and shift knob.

OPTIONAL BLACK INTERIOR ACCENT PACKAGE

Thunderbird Blue, Torch Red or Inspiration Yellow color on leather seat inserts and high-gloss color accents on the top of the steering wheel and shift knob.

OPTIONAL PARTIAL INTERIOR COLOR ACCENT PACKAGE

Torch Red, Thunderbird Blue or Inspiration Yellow color on leather seat inserts, lower instrument panel, lower console and door trim inserts. High-gloss color accents on the top of the steering wheel and shift knob.

OPTIONAL FULL INTERIOR COLOR ACCENT PACKAGE