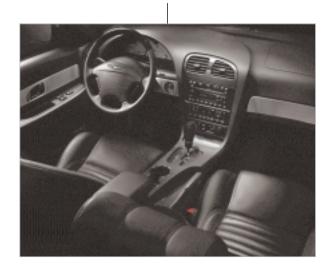

#### INTERIOR

- Front and side-impact airbags\* for driver and passenger (passenger deactivation switch)
- SecuriLock<sup>™</sup> passive anti-theft system
- Premium leather-trimmed seats with recliners
- Power 6-way driver's seat and 2-way passenger seat
- Analog instrument cluster with tachometer
- Air conditioning with dual automatic temperature control (driver and passenger)
- AM/FM stereo with in-dash 6-disc CD changer, clock and Audiophile sound system
- Leather-wrapped steering wheel with audio and speed controls
- Power tilt/telescoping steering column
- Power windows, mirrors and door locks
- · Rear-window defroster
- Auto headlamps with on/off delay
- Delayed accessory power shutoff
- Remote keyless entry
- Illuminated entry with theater dimming feature
- Center console with storage and leather-wrapped armrest
- Dual cupholders
- Door trim map pockets
- Dual vanity mirrors
- Lower and tether anchors for child safety seat