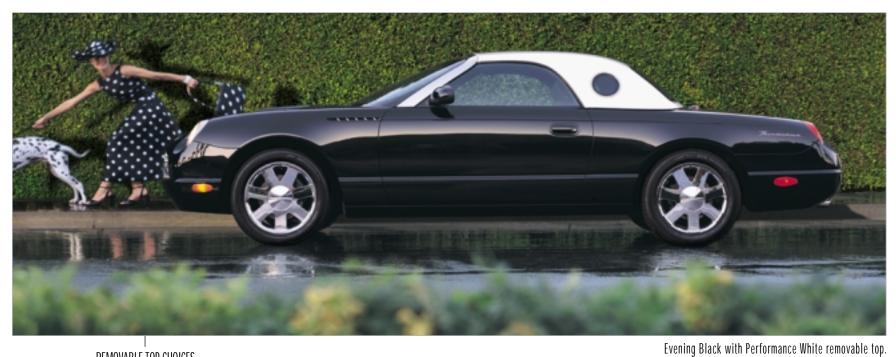

FEATURES/CONFIGURATIONS

**Evening Black** 

Performance White

It's a dramatic cross between Haute Couture and Cruise Wear.

THUNDERBIRD BLUE

Premium leather-trimmed seats, leather-wrapped steering wheel and shift knob.