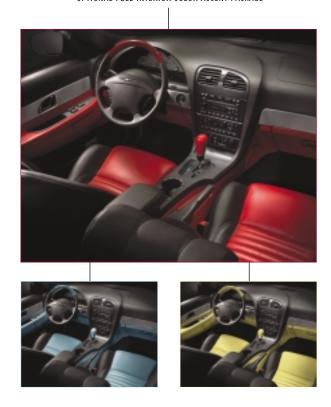

STANDARD MIDNIGHT BLACK INTERIOR

High-gloss black color accents on the top of the steering wheel and shift knob.

OPTIONAL BLACK INTERIOR ACCENT PACKAGE

Thunderbird Blue, Torch Red or Inspiration Yellow color on leather seat inserts and high-gloss color accents on the top of the steering wheel and shift knob.

OPTIONAL PARTIAL INTERIOR COLOR ACCENT PACKAGE

Torch Red, Thunderbird Blue or Inspiration Yellow color on leather seat inserts, lower instrument panel, lower console and door trim inserts. High-gloss color accents on the top of the steering wheel and shift knob.

OPTIONAL FULL INTERIOR COLOR ACCENT PACKAGE