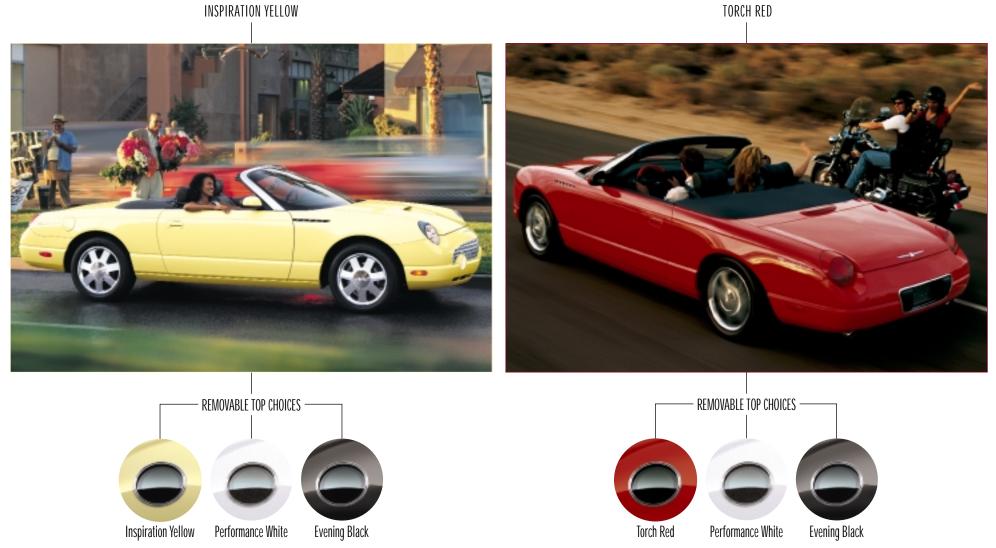

### CONTENTS -

**EVENING BLACK** 

INSPIRATION YELLOW

TORCH RED

WHISPER WHITE

THUNDERBIRD BLUE

MIDNIGHT BLACK INTERIORS

COLOR ACCENT INTERIORS