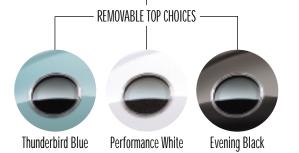

### CONTENTS -

**EVENING BLACK** 

INSPIRATION YELLOW

TORCH RED

WHISPER WHITE

THUNDERBIRD BLUE

MIDNIGHT BLACK INTERIORS

COLOR ACCENT INTERIORS

FEATURES/CONFIGURATIONS

**Evening Black** 

Performance White

It's a dramatic cross between Haute Couture and Cruise Wear.

THUNDERBIRD BLUE

Premium leather-trimmed seats, leather-wrapped steering wheel and shift knob.