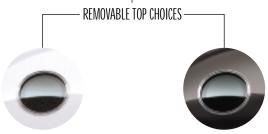

### THUNDERBIRD CONVERTIBLE WITH REMOVABLE TOP

#### DELUXE

Includes the standard features, plus:

 Removable top with heated glass rear window, storage cart and cover