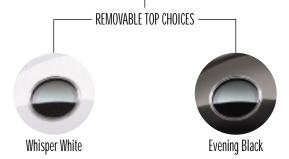

### CONTENTS -

**EVENING BLACK** 

INSPIRATION YELLOW

TORCH RED

WHISPER WHITE

THUNDERBIRD BLUE

MIDNIGHT BLACK INTERIORS

COLOR ACCENT INTERIORS