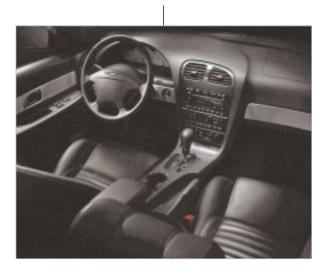

#### INTERIOR

- Front and side-impact airbags\* for driver and passenger (passenger deactivation switch)
- SecuriLock<sup>™</sup> passive anti-theft system
- Premium leather-trimmed seats with recliners
- Power 6-way driver's seat and 2-way passenger seat
- Analog instrument cluster with tachometer
- Air conditioning with dual automatic temperature control (driver and passenger)
- AM/FM stereo with in-dash 6-disc CD changer, clock and Audiophile sound system
- Leather-wrapped steering wheel with audio and speed controls
- Power tilt/telescoping steering column
- Power windows, mirrors and door locks
- · Rear-window defroster
- Auto headlamps with on/off delay
- Delayed accessory power shutoff
- Remote keyless entry
- Illuminated entry with theater dimming feature
- Center console with storage and leather-wrapped armrest
- Dual cupholders
- Door trim map pockets
- Dual vanity mirrors
- Lower and tether anchors for child safety seat