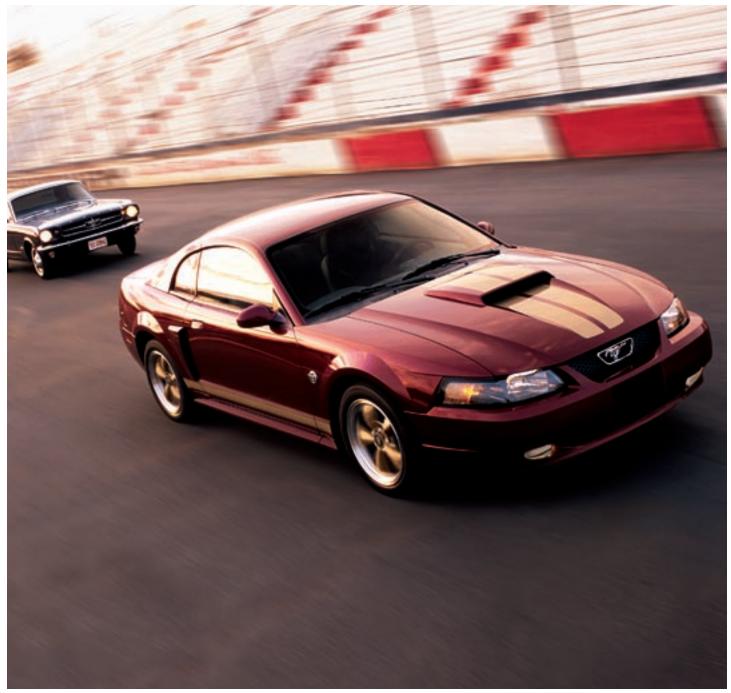

# American Muscle. 40 years strong.

The legend began when the first Ford Mustang was unveiled on April 17, 1964, at the New York World's Fair. News spread, and driving enthusiasts everywhere were hooked. Its groundbreaking design made it a car like no other, and those who could get their hands on the wheel of one, did. Forty years later, that passion for Mustang remains. As a lasting symbol of American muscle, it has a tradition to uphold and does so by keeping true to its heritage. And never losing sight of the future.

# Once an icon, always an icon.

The Mach 1 Mustang came back in 2003 in limited quantities as a Living Legend. A reinterpretation of its predecessor, even the 17" wheels were styled after the originals as were the one-of-a-kind "comfort weave" leather-trimmed seats shown here. Underneath the functional shaker hood of a Mach 1 is a 4.6L DOHC 32-valve V8 engine that produces over 300 horsepower by using specially calibrated cams, a modified upper intake to accommodate the ram-air system, a forged crank (cast crank in automatic transmission application) and performance exhaust manifolds. Sound too good to be true? It almost is. The Mach 1 will only be available for another year. Get yours today before it returns to legendary status.