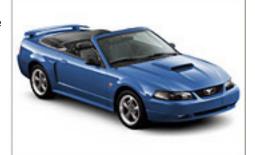

### Open up and say ahhh.

In addition to the standard features on every Mustang model, listed below are a few of the key features included on the Convertible.

- · Power-retractable convertible top
- · Speed control
- · Six-way power driver seat
- · Color-keyed floor mats

CONVERTIBLE

MSRP: \$24,080\*

EPA estimated mpg: 20 city / 29 highway\*\*