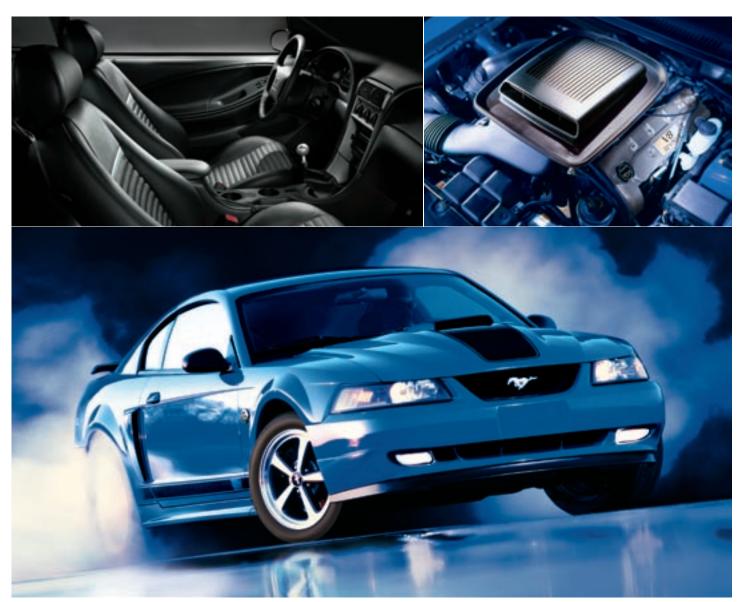

# Once an icon, always an icon.

The Mach 1 Mustang came back in 2003 in limited quantities as a Living Legend. A reinterpretation of its predecessor, even the 17" wheels were styled after the originals as were the one-of-a-kind "comfort weave" leather-trimmed seats shown here. Underneath the functional shaker hood of a Mach 1 is a 4.6L DOHC 32-valve V8 engine that produces over 300 horsepower by using specially calibrated cams, a modified upper intake to accommodate the ram-air system, a forged crank (cast crank in automatic transmission application) and performance exhaust manifolds. Sound too good to be true? It almost is. The Mach 1 will only be available for another year. Get yours today before it returns to legendary status.