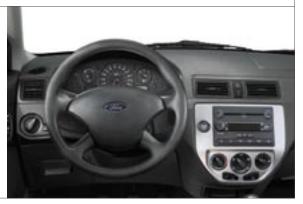

# S (ZX3/ZX4/ZX5)

Standard S content: 2.0LI-4 Duratec 20 or 20E PZEV\* engine • 5-speed manual transmission • 15" steel wheels with 9-spoke wheel covers • P195/60R15 all-season tires · Front disc and rear drum brakes · Black grille with chromed surround • Black manual sideview mirrors • Black exterior door handles · Black rear decklid/liftgate molding • AM/FM stereo/single-CD player with MP3 capability and with speed-sensitive volume control · Intermittent windshield wipers · Black instrument cluster surround with black-faced gauges · Silver-metallic instrument panel center stack on ZX3 and ZX5; black on ZX4 (shown)

## SE (ZX3/ZX4/ZX5/ZXW)

All S content, plus: 15" steel wheels with 6-spoke wheel covers . Air conditioning . Power Group including power windows, power locks, keyless entry with 2 key fobs, and power sideview mirrors · Variable-intermittent windshield wipers · Front center armrest with storage · Black instrument panel center stack on ZX4 and ZXW; silver-metallic finish instrument panel center stack on ZX3 and ZX5 (shown)

# SES (ZX3/ZX4/ZX5/ZXW)

All SE content, plus: 16" 5-spoke aluminum wheels and Pirelli P205/50R16 all-season tires on ZX3, ZX4 and ZX5 • 15" multi-spoke aluminum wheels on ZXW • Bodycolor bodyside moldings . Body-color rear decklid/liftgate molding • Fog lamps with black surrounds • Speed control · Tilt/telescoping steering column with leatherwrapped steering wheel . Overhead storage console with front map/reading lights, and storage bins for sunglasses and garage door opener . Tachometer . Black instrument cluster surround with grey-faced gauges . Silver-metallic finish instrument panel center stack on ZX3 and ZX5; twotone finish on ZX4 and ZXW (shown)

# ST (ZX4)

All ZX4 SES content, plus: 2.3L I-4 Duratec 23 engine • Unique 16" 5-spoke machined-aluminum wheels • Performance tuned suspension • 4-wheel power disc brakes • Anti-lock Brake System (ABS) • Satin-alloy grille with body-color surround • Power, heated, body-color sideview mirrors • Body-color door handles • Ground effects on rear fascia · Blacked-out lower rear fascia · Fog lamps with silver surrounds · Chrome-tipped exhaust • Sport-tuned exhaust sound • Sport front bucket seats . Black leather-wrapped steering wheel and shifter knob with red contrast stitching . Silver instrument cluster surround with black-faced gauges . Dark grey/metalmesh finish instrument panel center stack (shown)