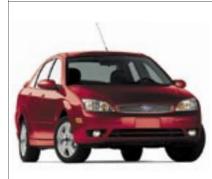

# STYLIN' SET OF CHOICES

Ford Focus offers you some of the most substantial, head-turning body styles in its class; not to mention the best selection. Sweeping arcs meld with crisp creases to form an air of refinement others lack. This fresh, European-influenced design — highlighted with muscular fenders — exudes a drive-me-with-gusto attitude. The crowning touch is a diamond-patterned grille flanked by crystalline headlamps. One Focus model in particular makes no bones about its thrill-a-minute intent: the performance-packed ZX4 ST Sedan. Under the hood is a 151-horsepower Duratec engine that takes its hi-revvin' cues from a short-throw 5-speed on the floor. The ST's racing-motivated suspension is deftly stiffened: its chrome-tipped exhaust is aggressively tuned; 16" aluminum wheels are precision-machined; a rear wing spoiler is decklid-mounted; and the leather-wrapped shifter and steering wheel are red-stitched. Anti-lock brakes further boost your handling bravado. In sum, it's a blast.

# **CHECK OUT THESE DIGS**

Clubbing, cruising or carpooling, you and 4 friends will be lookin' real fine in the red-hot ZX4 ST. Charcoal cloth sport buckets are splashed with a mesmerizing red-and-black diamond pattern, mirroring the front-door accents. Or splurge for the charcoal leather-trimmed seating option that comes with Preferred Suede® inserts. The height-adjustable, leather-trimmed front seats are available heated too — a rarity for this class.

# ST (ZX4)

All ZX4 SES content, plus: 2.3L I-4 Duratec 23 engine • Unique 16" 5-spoke machined-aluminum wheels • Performance tuned suspension • 4-wheel power disc brakes • Anti-lock Brake System (ABS) • Satin-alloy grille with body-color surround • Power, heated, body-color sideview mirrors • Body-color door handles • Ground effects on rear fascia · Blacked-out lower rear fascia · Fog lamps with silver surrounds · Chrome-tipped exhaust • Sport-tuned exhaust sound • Sport front bucket seats . Black leather-wrapped steering wheel and shifter knob with red contrast stitching . Silver instrument cluster surround with black-faced gauges . Dark grey/metalmesh finish instrument panel center stack (shown)