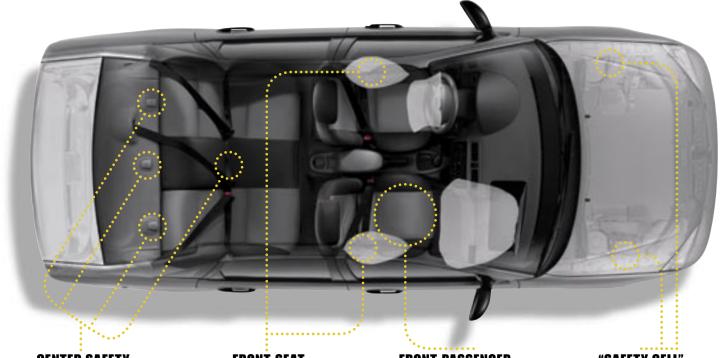

# CENTER SAFETY BELT & LATCH

All 5 seating positions are engineered with the added assurance of 3-point safety belts. For uniform child-safety seat hookup, Ford Focus is equipped with LATCH (lower anchors and tether anchors for child-safety seats).

# FRONT-SEAT SIDE AIRBAGS

Available on every Focus model, these airbags offer an extra margin of head and chest protection for you and your front passenger during certain side impacts.

# FRONT-PASSENGER SENSING SYSTEM

A major piece of the Personal Safety System® for Ford Focus, this hi-tech occupant-sensing system determines if the front-passenger's airbag should be activated or not.

# "SAFETY CELL" CONSTRUCTION

The unitized body of Focus is built to provide crash energy-management in the event of an accident.

# IN CASE OF EMERGENCY

You can't feel really good until you feel truly safe. That's why the front-wheel-drive Focus comes with a heap of protection, in assorted forms. The Personal Safety System calculates various factors in a heartbeat to keep front-seat occupants out of harm's way in certain frontal collisions. A sophisticated "safety cell" passenger surround that's innate to each Focus is reinforced with ultra-high-strength steel crossmembers. And since crossing your fingers won't stop you from being stranded, the battery saver shuts off interior lights after 20 minutes if you mistakenly leave any on, or by chance leave a door ajar.

# **LENDING A HELPING HAND, FAST**

The Personal Safety System helps protect both you and your front passenger. It combines 8 advanced technologies: dual-stage front airbags; a restraint control module; safety belt energy-management retractors and pretensioners; Front-Passenger Sensing System; and sensors for crash severity, safety belt usage and driver's-seat position. The whole Personal Safety System does its thing in milliseconds — instantly applying protective measures.