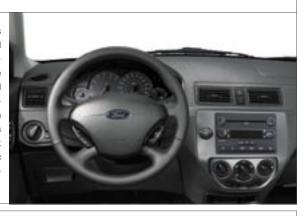

# S (ZX3/ZX4/ZX5)

Standard S content: 2.0LI-4 Duratec 20 or 20E PZEV\* engine • 5-speed manual transmission • 15" steel wheels with 9-spoke wheel covers • P195/60R15 all-season tires · Front disc and rear drum brakes · Black grille with chromed surround • Black manual sideview mirrors • Black exterior door handles · Black rear decklid/liftgate molding • AM/FM stereo/single-CD player with MP3 capability and with speed-sensitive volume control · Intermittent windshield wipers · Black instrument cluster surround with black-faced gauges · Silver-metallic instrument panel center stack on ZX3 and ZX5; black on ZX4 (shown)

## SE (ZX3/ZX4/ZX5/ZXW)

All S content, plus: 15" steel wheels with 6-spoke wheel covers . Air conditioning . Power Group including power windows, power locks, keyless entry with 2 key fobs, and power sideview mirrors · Variable-intermittent windshield wipers · Front center armrest with storage · Black instrument panel center stack on ZX4 and ZXW; silver-metallic finish instrument panel center stack on ZX3 and ZX5 (shown)

# SES (ZX3/ZX4/ZX5/ZXW)

All SE content, plus: 16" 5-spoke aluminum wheels and Pirelli P205/50R16 all-season tires on ZX3, ZX4 and ZX5 • 15" multi-spoke aluminum wheels on ZXW • Bodycolor bodyside moldings . Body-color rear decklid/liftgate molding • Fog lamps with black surrounds • Speed control · Tilt/telescoping steering column with leatherwrapped steering wheel . Overhead storage console with front map/reading lights, and storage bins for sunglasses and garage door opener . Tachometer . Black instrument cluster surround with grey-faced gauges . Silver-metallic finish instrument panel center stack on ZX3 and ZX5; twotone finish on ZX4 and ZXW (shown)

# ST (ZX4)

All ZX4 SES content, plus: 2.3L I-4 Duratec 23 engine • Unique 16" 5-spoke machined-aluminum wheels • Performance tuned suspension • 4-wheel power disc brakes • Anti-lock Brake System (ABS) • Satin-alloy grille with body-color surround • Power, heated, body-color sideview mirrors • Body-color door handles • Ground effects on rear fascia · Blacked-out lower rear fascia · Fog lamps with silver surrounds · Chrome-tipped exhaust • Sport-tuned exhaust sound • Sport front bucket seats . Black leather-wrapped steering wheel and shifter knob with red contrast stitching . Silver instrument cluster surround with black-faced gauges . Dark grey/metalmesh finish instrument panel center stack (shown)