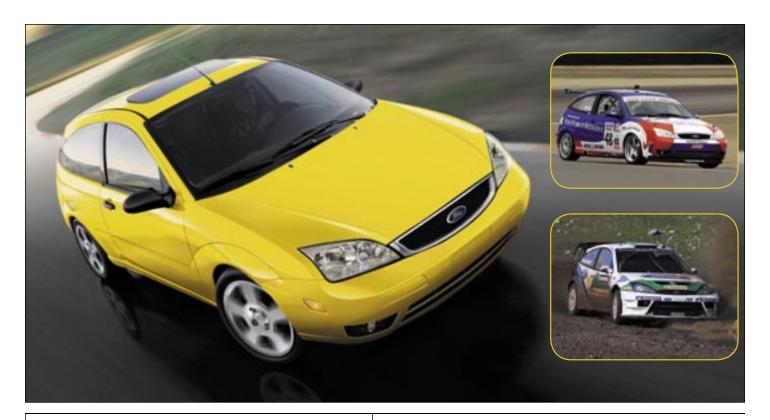

SWEET LOOKS 2006 FORD FOCUS 2

Since its 1999 World Rally Championship (WRC) debut on the snow-and-ice-patched alpine roads in Monte Carlo, Focus has been a mainstay of Ford Racing. The grueling, 11-month rally season pits Focus against the clock in more than a dozen countries, on 4 continents — where courageous drivers do battle for 3 days at a clip in many of the harshest environments on the planet. You name it, the Focus WRC has been there and done that: conqueror of blinding sandstorms, punishing gravel, freezing blasts, boiling temps and tons more stuff. Meaning every 2006 Focus production car has benefited from over half a decade of extreme real-world testing. On the SCCA (Sports Car Club of America) Pro Racing circuit, Focus is decked out in Air Force Reserve red, white and blue. Anything but reserved, this baby flies. Its intense driving dynamics are put to the test weekly, battling foes along straightaways and in the corners on tracks across the U.S. *Let freedom zing*.