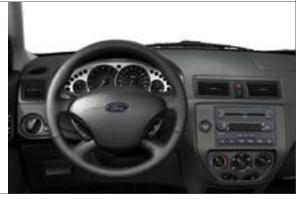

# S (ZX3/ZX4/ZX5)

Standard S content: 2.0LI-4 Duratec 20 or 20E PZEV\* engine • 5-speed manual transmission • 15" steel wheels with 9-spoke wheel covers • P195/60R15 all-season tires · Front disc and rear drum brakes · Black grille with chromed surround • Black manual sideview mirrors • Black exterior door handles · Black rear decklid/liftgate molding • AM/FM stereo/single-CD player with MP3 capability and with speed-sensitive volume control · Intermittent windshield wipers · Black instrument cluster surround with black-faced gauges · Silver-metallic instrument panel center stack on ZX3 and ZX5; black on ZX4 (shown)

## SE (ZX3/ZX4/ZX5/ZXW)

All S content, plus: 15" steel wheels with 6-spoke wheel covers . Air conditioning . Power Group including power windows, power locks, keyless entry with 2 key fobs, and power sideview mirrors · Variable-intermittent windshield wipers · Front center armrest with storage · Black instrument panel center stack on ZX4 and ZXW; silver-metallic finish instrument panel center stack on ZX3 and ZX5 (shown)

# SES (ZX3/ZX4/ZX5/ZXW)

All SE content, plus: 16" 5-spoke aluminum wheels and Pirelli P205/50R16 all-season tires on ZX3, ZX4 and ZX5 • 15" multi-spoke aluminum wheels on ZXW • Bodycolor bodyside moldings . Body-color rear decklid/liftgate molding • Fog lamps with black surrounds • Speed control · Tilt/telescoping steering column with leatherwrapped steering wheel . Overhead storage console with front map/reading lights, and storage bins for sunglasses and garage door opener . Tachometer . Black instrument cluster surround with grey-faced gauges . Silver-metallic finish instrument panel center stack on ZX3 and ZX5; twotone finish on ZX4 and ZXW (shown)

# ST (ZX4)

All ZX4 SES content, plus: 2.3L I-4 Duratec 23 engine • Unique 16" 5-spoke machined-aluminum wheels • Performance tuned suspension • 4-wheel power disc brakes • Anti-lock Brake System (ABS) • Satin-alloy grille with body-color surround • Power, heated, body-color sideview mirrors • Body-color door handles • Ground effects on rear fascia · Blacked-out lower rear fascia · Fog lamps with silver surrounds · Chrome-tipped exhaust • Sport-tuned exhaust sound • Sport front bucket seats . Black leather-wrapped steering wheel and shifter knob with red contrast stitching . Silver instrument cluster surround with black-faced gauges . Dark grey/metalmesh finish instrument panel center stack (shown)