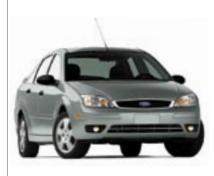

# **SERIOUS** STREET CRED

Credibility makes for appreciation. Case in point: Ford Focus. It's been getting praise of the highest order right out of the chute. Car and Driver awarded Focus a 10Best badge 5 years in a row.\* And for 4 years straight, Focus was recommended as a Best Buy by Consumer Guide® Automotive.\*\* The accolades won't stop anytime soon, especially with attention turning to this year's eye-poppin', newly available Street Appearance Package (shown here, fascia-to-fascia). Standout tuner looks — incorporated front and back — scream, "Playin' loud!" No doubt, that thrill is tenfold when you're the one behind the wheel.

# STYLIN' SET OF CHOICES

Ford Focus offers you some of the most substantial, head-turning body styles in its class; not to mention the best selection. Sweeping arcs meld with crisp creases to form an air of refinement others lack. This fresh, European-influenced design — highlighted with muscular fenders — exudes a drive-me-with-gusto attitude. The crowning touch is a diamond-patterned grille flanked by crystalline headlamps. One Focus model in particular makes no bones about its thrill-a-minute intent: the performance-packed ZX4 ST Sedan. Under the hood is a 151-horsepower Duratec engine that takes its hi-revvin' cues from a short-throw 5-speed on the floor. The ST's racing-motivated suspension is deftly stiffened: its chrome-tipped exhaust is aggressively tuned; 16" aluminum wheels are precision-machined; a rear wing spoiler is decklid-mounted; and the leather-wrapped shifter and steering wheel are red-stitched. Anti-lock brakes further boost your handling bravado. In sum, it's a blast.