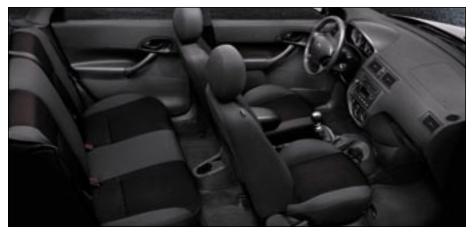

# **CHECK OUT THESE DIGS**

Clubbing, cruising or carpooling, you and 4 friends will be lookin' real fine in the red-hot ZX4 ST. Charcoal cloth sport buckets are splashed with a mesmerizing red-and-black diamond pattern, mirroring the front-door accents. Or splurge for the charcoal leather-trimmed seating option that comes with Preferred Suede® inserts. The height-adjustable, leather-trimmed front seats are available heated too — a rarity for this class.