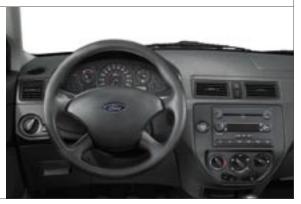

# S (ZX3/ZX4/ZX5)

Standard S content: 2.0LI-4 Duratec 20 or 20E PZEV\* engine • 5-speed manual transmission • 15" steel wheels with 9-spoke wheel covers • P195/60R15 all-season tires · Front disc and rear drum brakes · Black grille with chromed surround • Black manual sideview mirrors • Black exterior door handles · Black rear decklid/liftgate molding • AM/FM stereo/single-CD player with MP3 capability and with speed-sensitive volume control · Intermittent windshield wipers · Black instrument cluster surround with black-faced gauges · Silver-metallic instrument panel center stack on ZX3 and ZX5; black on ZX4 (shown)

## SE (ZX3/ZX4/ZX5/ZXW)

All S content, plus: 15" steel wheels with 6-spoke wheel covers . Air conditioning . Power Group including power windows, power locks, keyless entry with 2 key fobs, and power sideview mirrors · Variable-intermittent windshield wipers · Front center armrest with storage · Black instrument panel center stack on ZX4 and ZXW; silver-metallic finish instrument panel center stack on ZX3 and ZX5 (shown)

# SES (ZX3/ZX4/ZX5/ZXW)

All SE content, plus: 16" 5-spoke aluminum wheels and Pirelli P205/50R16 all-season tires on ZX3, ZX4 and ZX5 • 15" multi-spoke aluminum wheels on ZXW • Bodycolor bodyside moldings . Body-color rear decklid/liftgate molding • Fog lamps with black surrounds • Speed control · Tilt/telescoping steering column with leatherwrapped steering wheel . Overhead storage console with front map/reading lights, and storage bins for sunglasses and garage door opener . Tachometer . Black instrument cluster surround with grey-faced gauges . Silver-metallic finish instrument panel center stack on ZX3 and ZX5; twotone finish on ZX4 and ZXW (shown)

# ST (ZX4)

All ZX4 SES content, plus: 2.3L I-4 Duratec 23 engine • Unique 16" 5-spoke machined-aluminum wheels • Performance tuned suspension • 4-wheel power disc brakes • Anti-lock Brake System (ABS) • Satin-alloy grille with body-color surround • Power, heated, body-color sideview mirrors • Body-color door handles • Ground effects on rear fascia · Blacked-out lower rear fascia · Fog lamps with silver surrounds · Chrome-tipped exhaust • Sport-tuned exhaust sound • Sport front bucket seats . Black leather-wrapped steering wheel and shifter knob with red contrast stitching . Silver instrument cluster surround with black-faced gauges . Dark grey/metalmesh finish instrument panel center stack (shown)