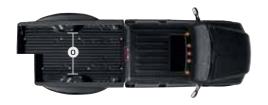

### 15,000-lb.-rated 21/2" Hitch Receiver

Ready to take on a huge 15,000-lb. trailer with up to a 1500-lb. tongue weight, it's optional on F-350 DRW models with a 6.8L Triton® V10 or 6.0L Power Stroke® V8 Turbo Diesel. It even comes with a 2" receiver adapter for loads up to 12,500 lbs. Also, a 12,500-lb.-rated hitch receiver is optional on all SRW models, and DRW models with the 5.4L Triton V8.