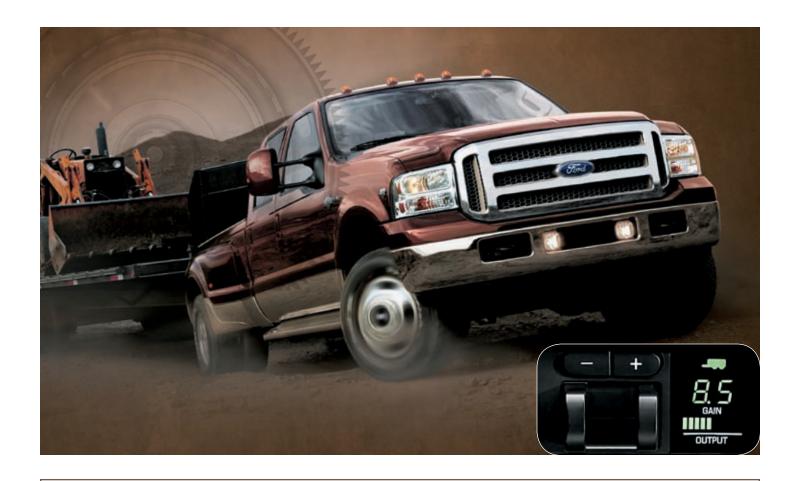

# **TOWCOMMAND**

# Integrated Trailer Brake Controller Developed,

tested and installed by Ford, this optional controller uses braking input, vehicle speed and ABS logic to balance the performance of the truck brakes and electric trailer brakes. The display indicates output and gain levels, trailer connection status, and has a disconnect alarm with message center warnings. The design eliminates wiring and mounting of aftermarket units. In short, it's the best-looking, best-functioning factory-installed trailer brake controller available. And you can only get it on Ford F-Series Super Duty.®