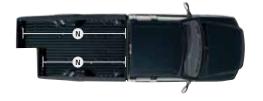

**Highest GVWR** Properly equipped, an F-Series Super Duty® can take on payload, passengers, fuel and cargo up to 13,000 lbs! It's the only truck in the class that can boast such a huge number.