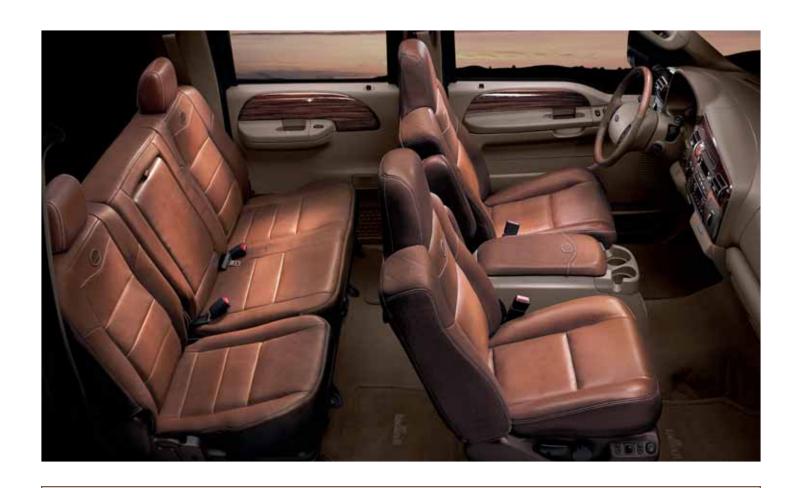

**Signature Interior** There's only one word to describe it: plush. Quad captain's chairs trimmed in full-grained leather give everyone their own space. An optional FlexFold™ 60/40 split rear bench seat offers room for 3 passengers or extra cargo. Custom touches include a laser-engraved serial plate on the front console.