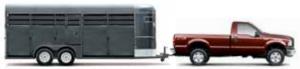

Superpower • Best 5th-wheel towing — 19,200 lbs. • Best conventional towing — 15,000 lbs. • Best payload — 5800 lbs. • Best horsepower — 362 hp • Best gas torque — 457 lb.-ft. • Exclusive TowCommand trailer brake controller option • 15,000-lb.-rated 2½" hitch receiver option • Auxiliary upfitter switches option

### 15,000-lb.-rated 21/2" Hitch Receiver

Ready to take on a huge 15,000-lb. trailer with up to a 1500-lb. tongue weight, it's optional on F-350 DRW models with a 6.8L Triton® V10 or 6.0L Power Stroke® V8 Turbo Diesel. It even comes with a 2" receiver adapter for loads up to 12,500 lbs. Also, a 12,500-lb.-rated hitch receiver is optional on all SRW models, and DRW models with the 5.4L Triton V8.