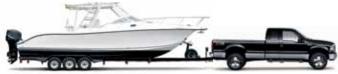

Superpower • Best 5th-wheel towing — 19,200 lbs. • Best conventional towing — 15,000 lbs. • Best payload — 5800 lbs. • Best horsepower — 362 hp • Best gas torque — 457 lb.-ft. • Exclusive TowCommand trailer brake controller option • 15,000-lb.-rated 2½" hitch receiver option • Auxiliary upfitter switches option