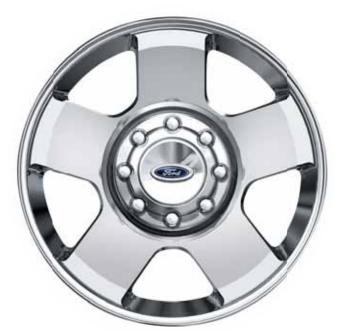

**20" Forged-Aluminum Wheel** option gives your Super Duty an aggressive look. Each wheel is forged from a single block of aluminum.