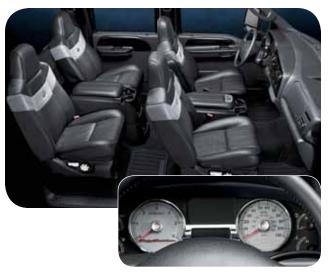

**Signature Interior** There's only one word to describe it: plush. Quad captain's chairs trimmed in full-grained leather give everyone their own space. An optional FlexFold™ 60/40 split rear bench seat offers room for 3 passengers or extra cargo. Custom touches include a laser-engraved serial plate on the front console.