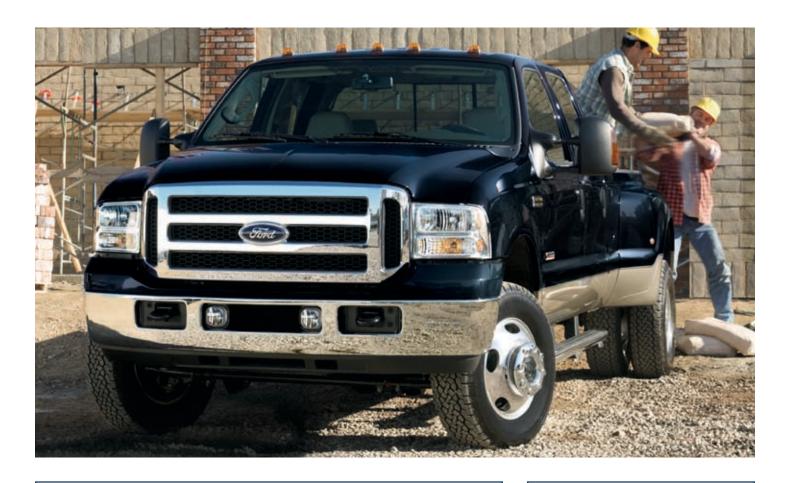

# THE DOMINATOR

Only one heavy-duty pickup runs roughshod over the competition in so many ways: F-Series Super Duty. Its best-in-class\* hauling and towing capabilities, serious room and comfort, plus a rugged reputation all add up to bragging rights for you. For 29 years in a row, F-Series has been America's best-selling line of trucks, leading the world of pickups, and keeping the promise of Built Ford Tough.

Superpower • Best 5th-wheel towing — 19,200 lbs. • Best conventional towing — 15,000 lbs. • Best payload — 5800 lbs. • Best horsepower — 362 hp • Best gas torque — 457 lb.-ft. • Exclusive TowCommand trailer brake controller option • 15,000-lb.-rated 2½" hitch receiver option • Auxiliary upfitter switches option