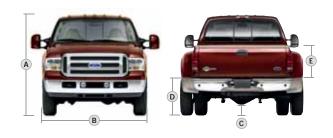

to the towing vehicle. The addition of trailer kingpin weight of passengers and cargo added to the towing vehicle. The addition of trailer kingpin weight of passengers and cargo added to the towing vehicle. The addition of trailer kingpin weight of passengers and cargo added to the towing vehicle. The addition of trailer kingpin weight of passengers and cargo added to the towing vehicle. The addition of trailer kingpin weight of passengers and cargo cannot cause vehicle weights to exceed the rear GAWR (Gross Xale Weight Rating) or GVWR (Gross Vehicle Weight Rating). These ratings can be found on the vehicle Safety Compliance Certification Label. For F-250/F-350 SRW models, F-350 SRW models, F-

Conventional and 5th-Wheel Towing Footnote: <sup>1</sup>Available with F-350 SRW models only.



|                                                  | REGULAR                    |                            | RCAB                       |                            | V CAB                      |
|--------------------------------------------------|----------------------------|----------------------------|----------------------------|----------------------------|----------------------------|
| EVIEDIOD                                         | CAB                        | SWB                        | LWB                        | SWB                        | LWB                        |
| <b>EXTERIOR A.</b> Height — F-250 SRW            | <b>4x2/4x4</b> 76.5"/79.1" | <b>4x2/4x4</b> 77.0"/79.5" | <b>4x2/4x4</b> 76.8"/79.4" | <b>4x2/4x4</b> 77.5"/80.0" | <b>4x2/4x4</b> 77.3"/79.9" |
| <b>A