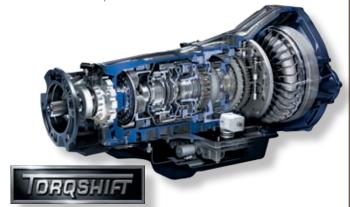

## TorqShift 5-Speed Automatic

**Transmission** Created specifically to handle the crushing torque of the 6.0L Power Stroke V8 Turbo Diesel, TorqShift is optional with all Super Duty engines. Its torque converter is designed to maximize low-speed torque capability, while direct electronic shifting is controlled by the powertrain module to manage power delivery in any driving situation.

**TorqShift® 5-Speed Automatic** Its selectable Tow/Haul Mode is a true leap forward in towing performance. A sophisticated electronic control module adjusts operation to meet towing and hauling demands. The Tow/Haul Mode helps reduce gear hunting, improves power delivery, and even uses engine braking to help control vehicle speed when descending hills.