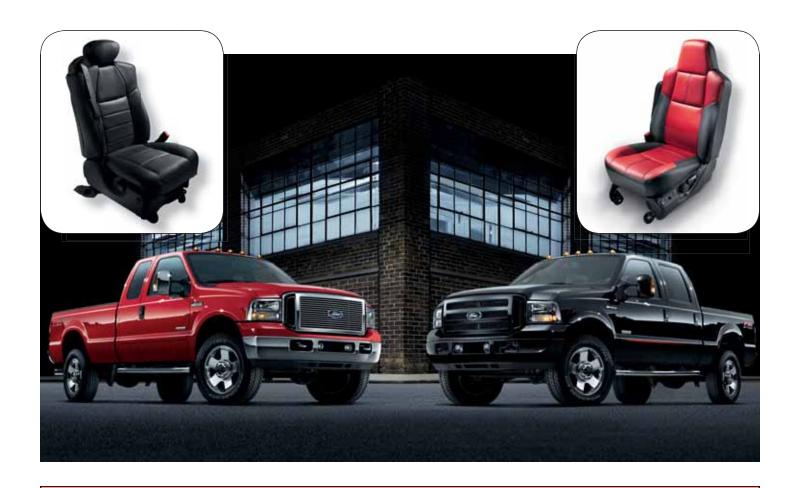

# LARIAT SHOWDOWN

When you take 2 F-Series Super Duty® LARIATS, put them face-to-face, and load 'em up with special equipment, there's some serious street cred at stake. LARIAT HIGHLINE (top left) starts with a SuperCab layout and adds the brilliant Chrome Package. LARIAT OUTLAW (top right) uses the super-size Crew Cab platform to showcase its monochrome paint with special striping. Both editions feature unique leather seating surfaces and interior appointments you won't find on any other Super Duty model. So make your choice — either way, you come out the winner.

### LARIAT HIGHLINE SuperCab

LARIAT standard features, plus:  $\bullet$  Chrome Package  $\bullet$  Front captain's chairs with black leather-trimmed seating  $\bullet$  Front console with black leather-wrapped lid

### LARIAT OUTLAW Crew Cab

LARIAT standard features, plus: • Black monochrome appearance • 5" tubular step bar • Chrome exhaust tip • Unique front captain's chairs trimmed in black & red leather • Front console with black & red leather-wrapped lid • Special gauge cluster with chrome accents • Brushed-aluminum appearance trim