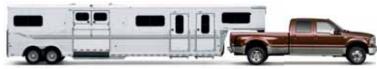

Superpower • Best 5th-wheel towing — 19,200 lbs. • Best conventional towing — 15,000 lbs. • Best payload — 5800 lbs. • Best horsepower — 362 hp • Best gas torque — 457 lb.-ft. • Exclusive TowCommand trailer brake controller option • 15,000-lb.-rated 2½" hitch receiver option • Auxiliary upfitter switches option

### 15,000-lb.-rated 21/2" Hitch Receiver

Ready to take on a huge 15,000-lb. trailer with up to a 1500-lb. tongue weight, it's optional on F-350 DRW models with a 6.8L Triton® V10 or 6.0L Power Stroke® V8 Turbo Diesel. It even comes with a 2" receiver adapter for loads up to 12,500 lbs. Also, a 12,500-lb.-rated hitch receiver is optional on all SRW models, and DRW models with the 5.4L Triton V8.