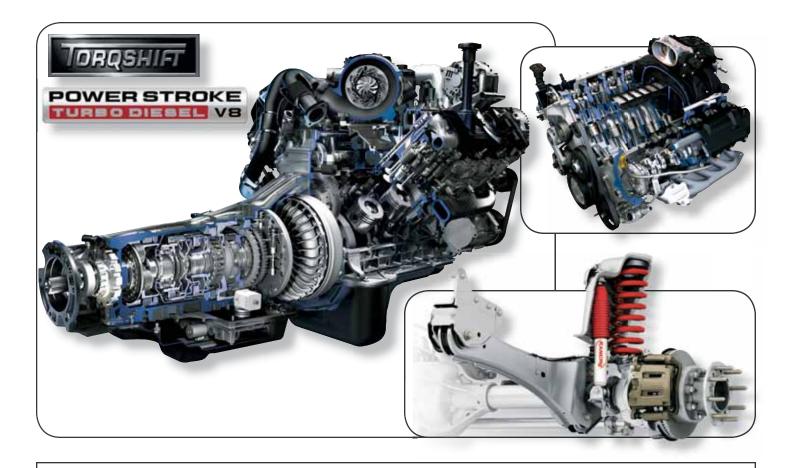

# **POWER STROKE**

(6.0L Power Stroke® V8 Turbo Diesel) This proven workhorse pumps out 325 hp and generates an impressive 570 lb.-ft. of torque. Its block and heads are all made of cast iron to withstand the combustion pressures of peak diesel operation. The robust design also features a stiffened bedplate which enhances rigidity and reduces noise, vibration and harshness (NVH). Our confidence in the Power Stroke is backed by a 5-year/100,000-mile limited warranty.\*

**6.8L 3-valve Triton**® 362 hp and 457 lb.-ft. lead the class\*\* in horsepower and gas torque. Electronic Throttle Control (ETC) delivers smooth, refined response, and 3-valve heads boost low-end torque and fuel efficiency. Couple it with the rugged TorqShift® 5-speed automatic for an outstanding gas powertrain.

**Largest Front Control Arms** An advanced Twin-Coil Monobeam front suspension in every 4x4 model uses the largest control arms in the class,\*\* the same huge components found on the Class 5 Ford F-550, adding brawn that supports a heavy-duty front GAWR rated up to a best-in-class 6000 lbs.

## TorqShift 5-Speed Automatic

**Transmission** Created specifically to handle the crushing torque of the 6.0L Power Stroke V8 Turbo Diesel, TorqShift is optional with all Super Duty engines. Its torque converter is designed to maximize low-speed torque capability, while direct electronic shifting is controlled by the powertrain module to manage power delivery in any driving situation.