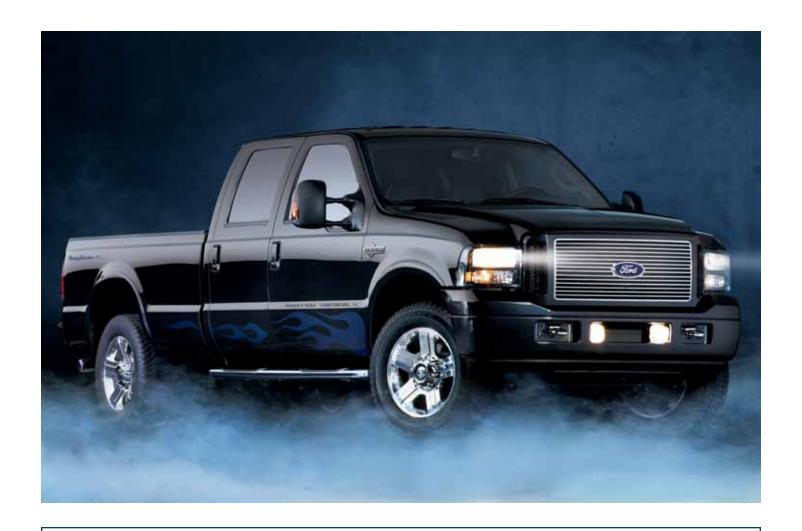

# HAULIN' ATTITUDE

Here's genuine American iron that has the goods to back up its looks. Ford Harley-Davidson™ F-Series Super Duty® delivers Built Ford Tough in spades. A proven 6.0L Power Stroke® V8 Turbo Diesel, TorqShift® automatic transmission, and 4x4 drivetrain give you legendary payload and towing capability. And from this Super Duty's billet-style grille to its chrome-tipped exhaust, Ford and Harley-Davidson spin muscle and magic. Billowing flames, jewel-like chrome, deep black leather, and the Harley-Davidson Bar & Shield logo give this rig its unmistakable Milwaukee soul.