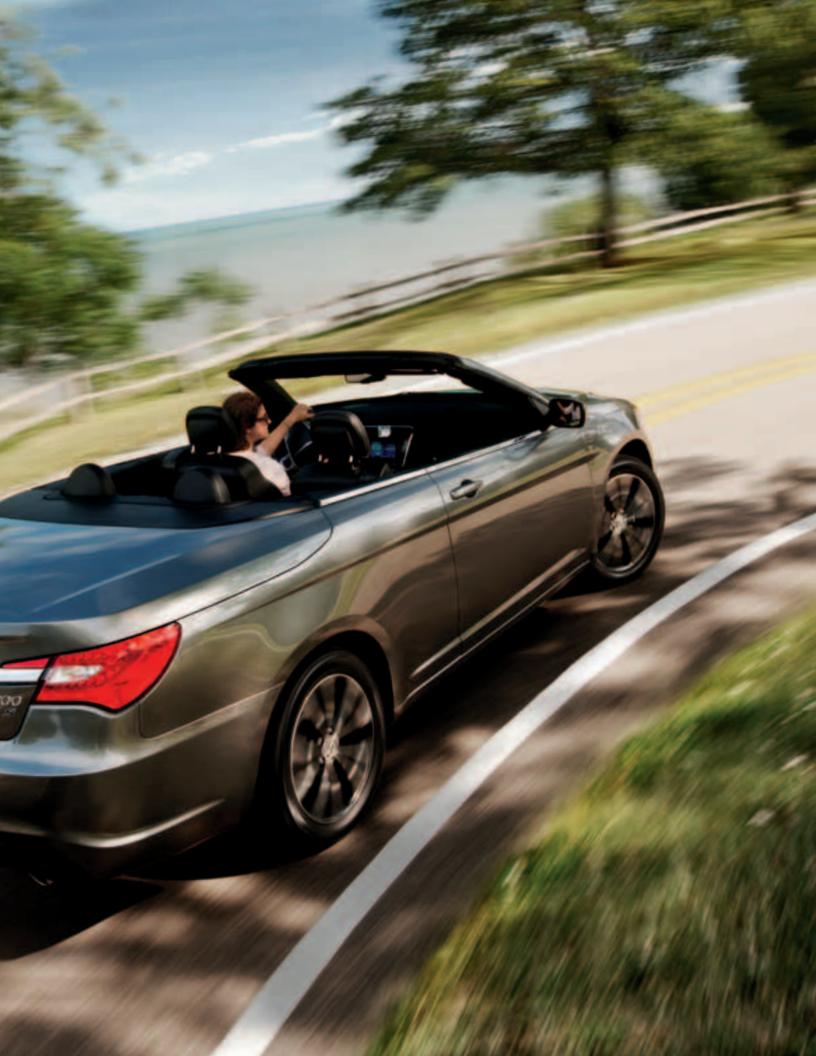

## THE BEST OF BOTH WORLDS.

CONVERTIBLE TOPS. The smell of just-cut alfalfa and the quick switch from warm to cool as you crest a country road. This is why the world needs convertibles. And why you want this one. The Chrysler 200 Convertible offers two different power tops to fit your lifestyle.

A classic power cloth soft top easily folds into the trunk making it simple to enjoy open-air driving. The retractable steel hardtop, available on the 200 Convertible S and Limited, combines the fun of a convertible with the practicality of a conventional sedan. Both feature a seamless look when lowered, thanks to a power hard tonneau cover. When either top is down, the trunk capacity is still more than enough to easily fit two golf bags. Tightened flow-through design further enhances the feeling of floating on air. It's the freedom of choice and power that comes standard on the Chrysler 200 Convertible.

# 200 CONVERTIBLE IS THE ONLY VEHICLE IN ITS CLASS TO OFFER A RETRACTABLE HARDTOP."

Experience the power of superior design when you choose from the standard cloth soft top or the available retractable steel hardtop. In both soft and hard forms, the power convertible top folds in three sections and automatically latches with a switch on the center console or the press of a button on the key fob, each taking approximately 30 seconds to raise or retract while an automatic hard cover conceals the stowage area when the top is down. Also included is an automatic Smart Glass system. It protects the top weather strips and window seals by lowering the windows slightly whenever the convertible top is lowered or when the doors are opened or closed. When the door handle is pulled, the windows lower approximately half an inch, preventing resistance or damage to the window or top weather strips as the door opens. Once the door is closed, the window fully closes.