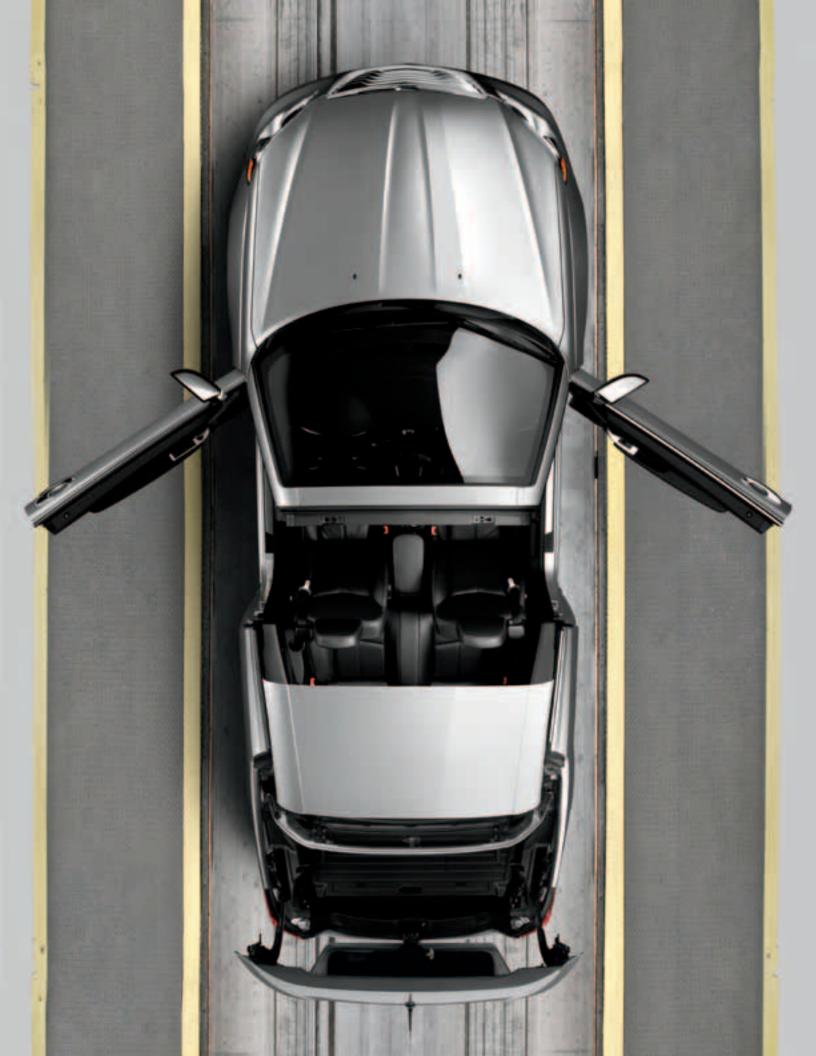

# 200 CONVERTIBLE IS THE ONLY VEHICLE IN ITS CLASS TO OFFER A RETRACTABLE HARDTOP."

Experience the power of superior design when you choose from the standard cloth soft top or the available retractable steel hardtop. In both soft and hard forms, the power convertible top folds in three sections and automatically latches with a switch on the center console or the press of a button on the key fob, each taking approximately 30 seconds to raise or retract while an automatic hard cover conceals the stowage area when the top is down. Also included is an automatic Smart Glass system. It protects the top weather strips and window seals by lowering the windows slightly whenever the convertible top is lowered or when the doors are opened or closed. When the door handle is pulled, the windows lower approximately half an inch, preventing resistance or damage to the window or top weather strips as the door opens. Once the door is closed, the window fully closes.

## BUILT FOR BASKING.

VIEWING LOUNGE. The bolstered seats envelop you and your passengers with available leather-trimmed and cloth seating materials and six-way power driver and front-passenger seats. The soft-touch armrests, premium interior touch points, automatic temperature control, and just-right LED ambient lighting continue the sense-pleasing journey. With seating for four and best-in-class<sup>(0)</sup> rear leg room, you may even share the life of leisure with those who deserve the trip. Whether the top is up or down, the spacious trunk can take in almost anything an overpacker can dish out.

CONVENIENCE ROOM. Hand-eye coordination becomes second nature when you interact with the one-piece instrument panel, bezels, gauge face, and integrated controls on the standard leather-wrapped steering wheel. Operate the radio, cruise control, available hands-free phone, and other vehicle functions without having to change position or hand placement. Innovative features connect you to the real world, if you please, like an available Uconnect® touch screen with Voice Command and standard SiriusXM<sup>TM</sup> Satellite Radio.<sup>(2)</sup> The convertible-top button is intuitively located in the center console for easy access anytime. The Chrysler 200 S Convertible interior sports Black leather-trimmed seating accented in Silver stitching with distinctive digital suede inserts. The driver and front-passenger seats feature embroidered "S" graphics as a unique stylish touch, and a perforated-leather-wrapped steering wheel gives this pick added finesse.