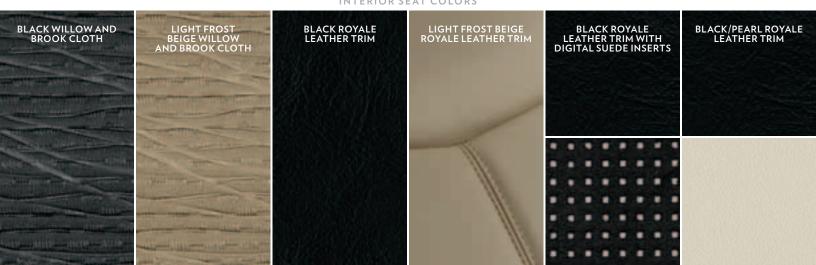

## BUILT FOR BASKING.

VIEWING LOUNGE. The bolstered seats envelop you and your passengers with available leather-trimmed and cloth seating materials and six-way power driver and front-passenger seats. The soft-touch armrests, premium interior touch points, automatic temperature control, and just-right LED ambient lighting continue the sense-pleasing journey. With seating for four and best-in-class<sup>(0)</sup> rear leg room, you may even share the life of leisure with those who deserve the trip. Whether the top is up or down, the spacious trunk can take in almost anything an overpacker can dish out.

CONVENIENCE ROOM. Hand-eye coordination becomes second nature when you interact with the one-piece instrument panel, bezels, gauge face, and integrated controls on the standard leather-wrapped steering wheel. Operate the radio, cruise control, available hands-free phone, and other vehicle functions without having to change position or hand placement. Innovative features connect you to the real world, if you please, like an available Uconnect® touch screen with Voice Command and standard SiriusXM<sup>TM</sup> Satellite Radio.<sup>(2)</sup> The convertible-top button is intuitively located in the center console for easy access anytime. The Chrysler 200 S Convertible interior sports Black leather-trimmed seating accented in Silver stitching with distinctive digital suede inserts. The driver and front-passenger seats feature embroidered "S" graphics as a unique stylish touch, and a perforated-leather-wrapped steering wheel gives this pick added finesse.