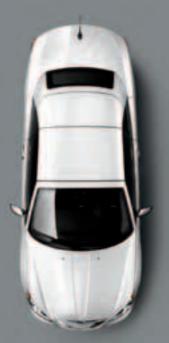

Chrysler 200 Convertible Limited shown in Black and Pearl.

pentastar® v6 engine 29<sup>hwy</sup>

283

## AT THE HEART OF ITS CORE BEATS A POWERFUL COMMITMENT TO PERFORMANCE, EFFICIENCY, AND THE FUTURE.

It is the most advanced six-cylinder engine ever produced by Chrysler Group LLC and it just happens to be shared with its Chrysler 300 stablemate. The available 3.6L Pentastar® V6 with Variable Valve Timing (VVT) is paired with a six-speed automatic transmission with first-rate noise, vibration, and harshness control. The only thing better than numbers like 283 horsepower and 260 lb-ft of torque is the engine's durability-enhancing features that require very low maintenance. Its impressive EPA estimated 19 city/29 highway mpg provides a glimpse of restraint within its appetite for the open road. The standard 2.4L engine with VVT is mated to a six-speed automatic transmission with AutoStick. It provides a strong balance of fuel efficiency (EPA estimated 18 city/29 highway mpg) and solid performance with 173 horsepower.