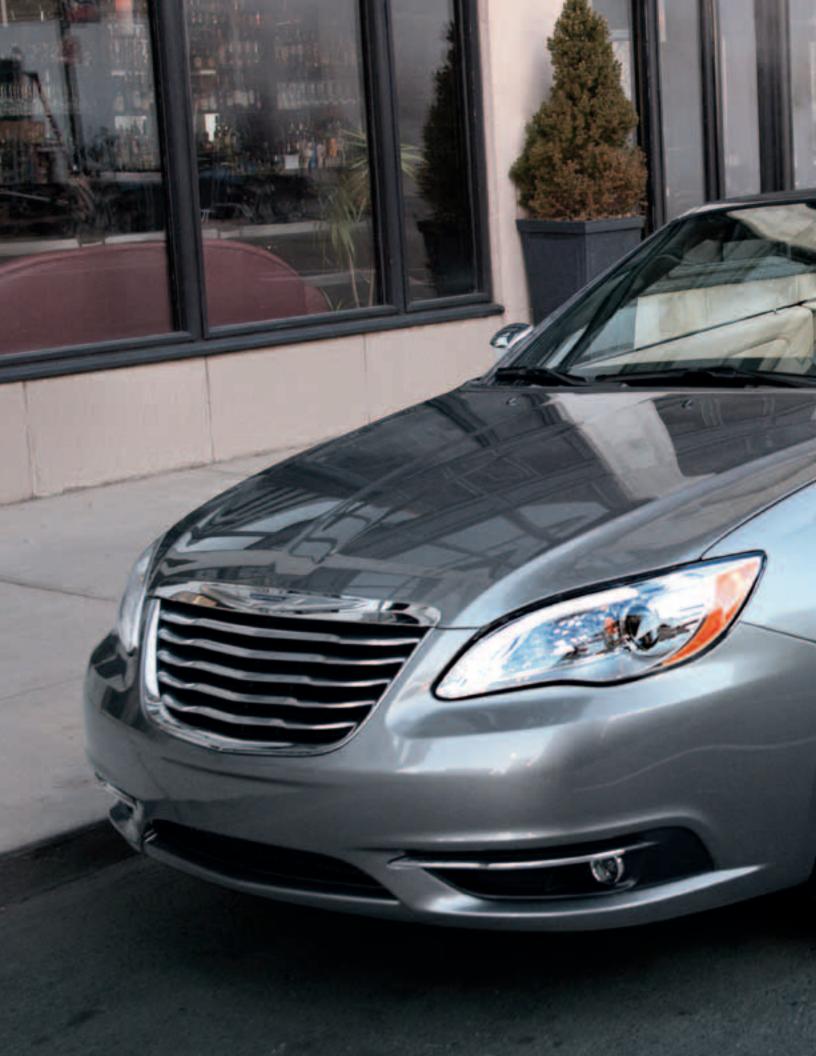

LUMINOUS IMPRESSION. The Chrysler winged grille and badge glimmer as sculpted front and rear fascias and aluminum wheels boast a fresh perspective from the onset. The standard body-color door handles and power heated mirrors streamline its presence while available brightwork gives a finish fit for its looks. Standard bifunctional halogen projector headlamps provide a wide, clear night vision with high/low beam capability and outstanding forward and spread-light performance. LED light piping accents the headlamps' premium appearance and illumination. The available projector beam fog lamps provide sharp visibility and looks, while the LED taillamps and center-mounted stoplamp's intense illumination means viewers take notice from every angle.

## ATTITUDE GOES WITH ANYTHING.

Chrysler 200 S Convertible projects a style and attitude all its own, thanks to a special edition with a standard 3.6L Pentastar® V6 engine, 160-amp alternator, and a dose of well-defined personality. Starting with its Black grille, Black headlamp treatment with bright metalized projector rings, and projector fog lamps, 200 S reinforces its strong first impression with body-color door handles and body-color heated exterior mirrors, Black painted rear fascia bar, Black "S" badge and 18-inch polished aluminum wheels featuring Black painted pockets. Brilliant LED taillamps and dual bright exhaust tips give a parting shot of brightness.