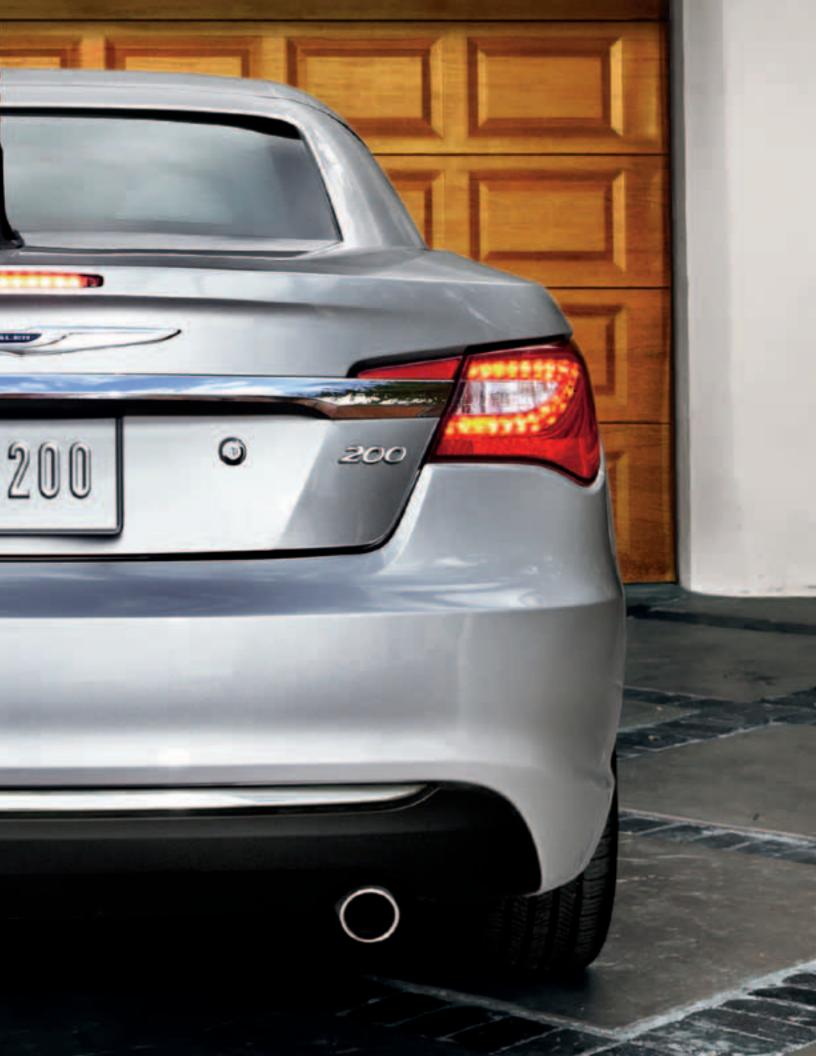

LUMINOUS IMPRESSION. The Chrysler winged grille and badge glimmer as sculpted front and rear fascias and aluminum wheels boast a fresh perspective from the onset. The standard body-color door handles and power heated mirrors streamline its presence while available brightwork gives a finish fit for its looks. Standard bifunctional halogen projector headlamps provide a wide, clear night vision with high/low beam capability and outstanding forward and spread-light performance. LED light piping accents the headlamps' premium appearance and illumination. The available projector beam fog lamps provide sharp visibility and looks, while the LED taillamps and center-mounted stoplamp's intense illumination means viewers take notice from every angle.