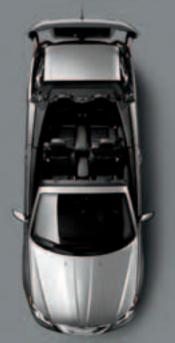

## THE BEST OF BOTH WORLDS.

CONVERTIBLE TOPS. The smell of just-cut alfalfa and the quick switch from warm to cool as you crest a country road. This is why the world needs convertibles. And why you want this one. The Chrysler 200 Convertible offers two different power tops to fit your lifestyle.

A classic power cloth soft top easily folds into the trunk making it simple to enjoy open-air driving. The retractable steel hardtop, available on the 200 Convertible S and Limited, combines the fun of a convertible with the practicality of a conventional sedan. Both feature a seamless look when lowered, thanks to a power hard tonneau cover. When either top is down, the trunk capacity is still more than enough to easily fit two golf bags. Tightened flow-through design further enhances the feeling of floating on air. It's the freedom of choice and power that comes standard on the Chrysler 200 Convertible.

# 200 CONVERTIBLE IS THE ONLY VEHICLE IN ITS CLASS TO OFFER A RETRACTABLE HARDTOP."

Experience the power of superior design when you choose from the standard cloth soft top or the available retractable steel hardtop. In both soft and hard forms, the power convertible top folds in three sections and automatically latches with a switch on the center console or the press of a button on the key fob, each taking approximately 30 seconds to raise or retract while an automatic hard cover conceals the stowage area when the top is down. Also included is an automatic Smart Glass system. It protects the top weather strips and window seals by lowering the windows slightly whenever the convertible top is lowered or when the doors are opened or closed. When the door handle is pulled, the windows lower approximately half an inch, preventing resistance or damage to the window or top weather strips as the door opens. Once the door is closed, the window fully closes.