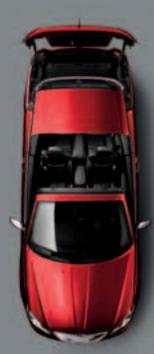

## THE BEST OF BOTH WORLDS.

CONVERTIBLE TOPS. The smell of just-cut alfalfa and the quick switch from warm to cool as you crest a country road. This is why the world needs convertibles. And why you want this one. The Chrysler 200 Convertible offers two different power tops to fit your lifestyle.

A classic power cloth soft top easily folds into the trunk making it simple to enjoy open-air driving. The retractable steel hardtop, available on the 200 Convertible S and Limited, combines the fun of a convertible with the practicality of a conventional sedan. Both feature a seamless look when lowered, thanks to a power hard tonneau cover. When either top is down, the trunk capacity is still more than enough to easily fit two golf bags. Tightened flow-through design further enhances the feeling of floating on air. It's the freedom of choice and power that comes standard on the Chrysler 200 Convertible.

# 200 CONVERTIBLE IS THE ONLY VEHICLE IN ITS CLASS TO OFFER A RETRACTABLE HARDTOP."

Experience the power of superior design when you choose from the standard cloth soft top or the available retractable steel hardtop. In both soft and hard forms, the power convertible top folds in three sections and automatically latches with a switch on the center console or the press of a button on the key fob, each taking approximately 30 seconds to raise or retract while an automatic hard cover conceals the stowage area when the top is down. Also included is an automatic Smart Glass system. It protects the top weather strips and window seals by lowering the windows slightly whenever the convertible top is lowered or when the doors are opened or closed. When the door handle is pulled, the windows lower approximately half an inch, preventing resistance or damage to the window or top weather strips as the door opens. Once the door is closed, the window fully closes.