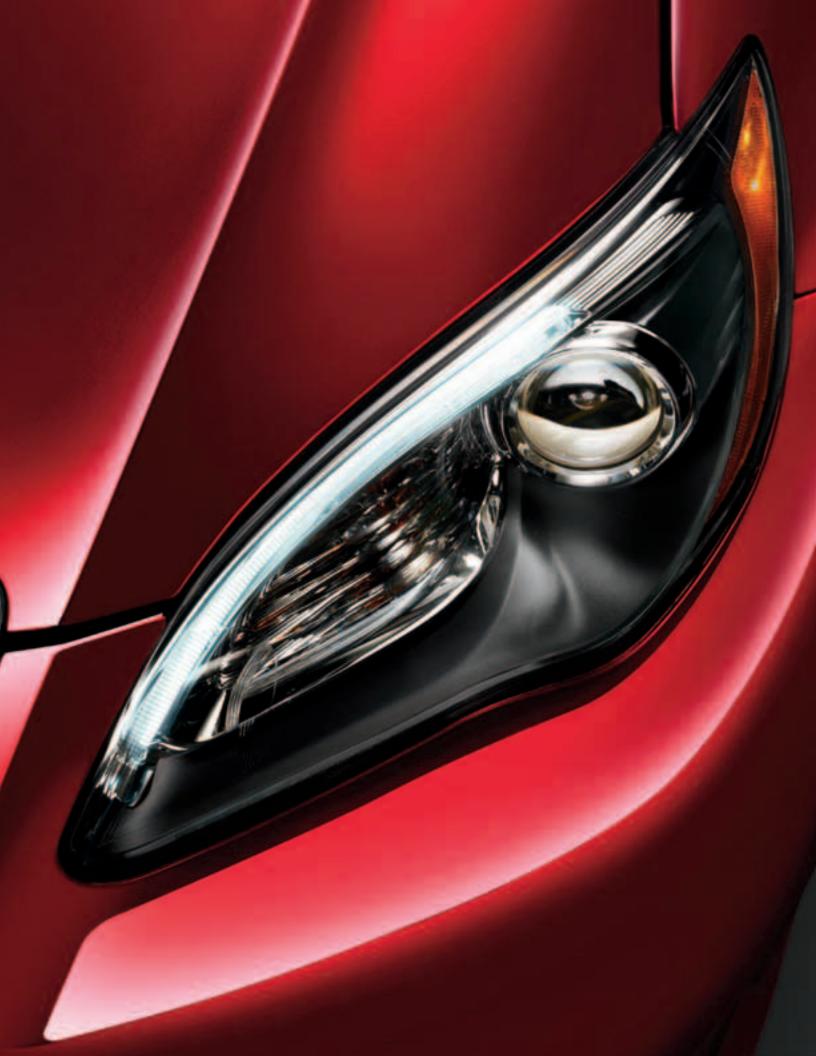

LUMINOUS IMPRESSION. The Chrysler winged grille and badge glimmer as sculpted front and rear fascias and aluminum wheels boast a fresh perspective from the onset. The standard body-color door handles and power heated mirrors streamline its presence while available brightwork gives a finish fit for its looks. Standard bifunctional halogen projector headlamps provide a wide, clear night vision with high/low beam capability and outstanding forward and spread-light performance. LED light piping accents the headlamps' premium appearance and illumination. The available projector beam fog lamps provide sharp visibility and looks, while the LED taillamps and center-mounted stoplamp's intense illumination means viewers take notice from every angle.