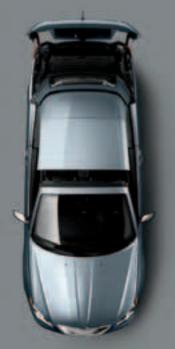

## THE BEST OF BOTH WORLDS.

CONVERTIBLE TOPS. The smell of just-cut alfalfa and the quick switch from warm to cool as you crest a country road. This is why the world needs convertibles. And why you want this one. The Chrysler 200 Convertible offers two different power tops to fit your lifestyle.

A classic power cloth soft top easily folds into the trunk making it simple to enjoy open-air driving. The retractable steel hardtop, available on the 200 Convertible S and Limited, combines the fun of a convertible with the practicality of a conventional sedan. Both feature a seamless look when lowered, thanks to a power hard tonneau cover. When either top is down, the trunk capacity is still more than enough to easily fit two golf bags. Tightened flow-through design further enhances the feeling of floating on air. It's the freedom of choice and power that comes standard on the Chrysler 200 Convertible.

# 200 CONVERTIBLE IS THE ONLY VEHICLE IN ITS CLASS TO OFFER A RETRACTABLE HARDTOP."

Experience the power of superior design when you choose from the standard cloth soft top or the available retractable steel hardtop. In both soft and hard forms, the power convertible top folds in three sections and automatically latches with a switch on the center console or the press of a button on the key fob, each taking approximately 30 seconds to raise or retract while an automatic hard cover conceals the stowage area when the top is down. Also included is an automatic Smart Glass system. It protects the top weather strips and window seals by lowering the windows slightly whenever the convertible top is lowered or when the doors are opened or closed. When the door handle is pulled, the windows lower approximately half an inch, preventing resistance or damage to the window or top weather strips as the door opens. Once the door is closed, the window fully closes.

Chrysler 200 Convertible Limited shown in Black and Pearl.

pentastar® v6 engine 29<sup>hwy</sup>

283