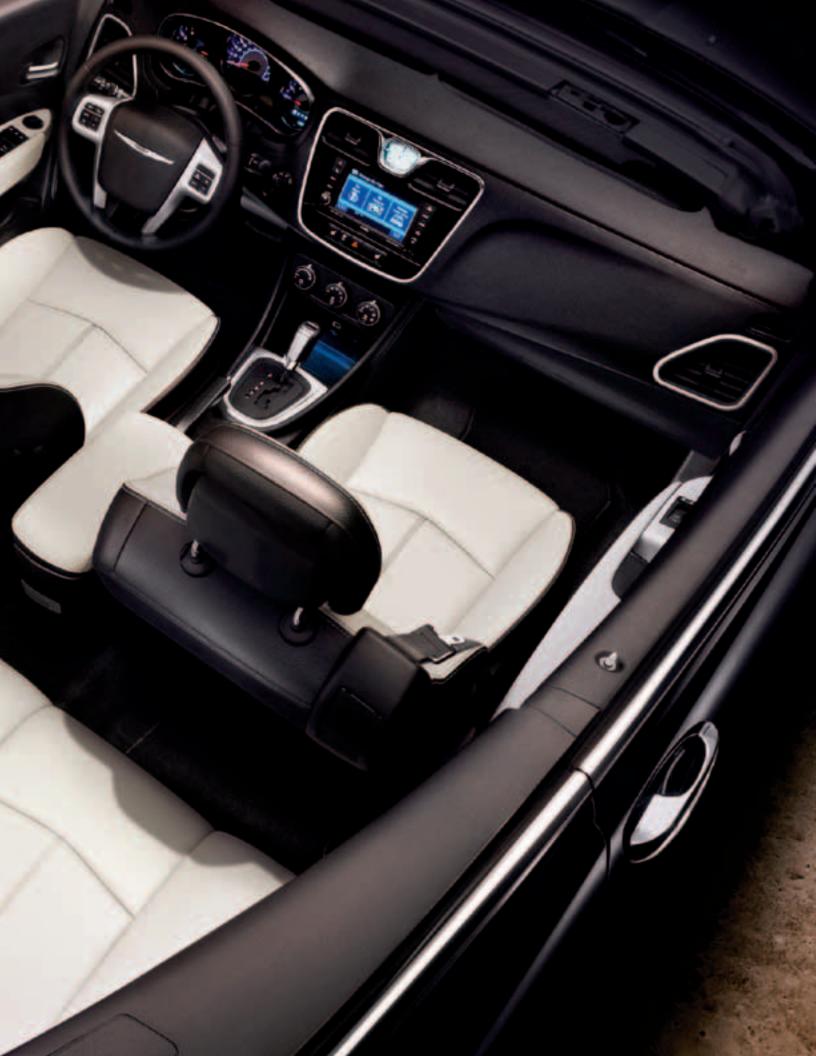

## BUILT FOR BASKING.

VIEWING LOUNGE. The bolstered seats envelop you and your passengers with available leather-trimmed and cloth seating materials and six-way power driver and front-passenger seats. The soft-touch armrests, premium interior touch points, automatic temperature control, and just-right LED ambient lighting continue the sense-pleasing journey. With seating for four and best-in-class<sup>(0)</sup> rear leg room, you may even share the life of leisure with those who deserve the trip. Whether the top is up or down, the spacious trunk can take in almost anything an overpacker can dish out.

CONVENIENCE ROOM. Hand-eye coordination becomes second nature when you interact with the one-piece instrument panel, bezels, gauge face, and integrated controls on the standard leather-wrapped steering wheel. Operate the radio, cruise control, available hands-free phone, and other vehicle functions without having to change position or hand placement. Innovative features connect you to the real world, if you please, like an available Uconnect® touch screen with Voice Command and standard SiriusXM<sup>TM</sup> Satellite Radio.<sup>(2)</sup> The convertible-top button is intuitively located in the center console for easy access anytime. The Chrysler 200 S Convertible interior sports Black leather-trimmed seating accented in Silver stitching with distinctive digital suede inserts. The driver and front-passenger seats feature embroidered "S" graphics as a unique stylish touch, and a perforated-leather-wrapped steering wheel gives this pick added finesse.