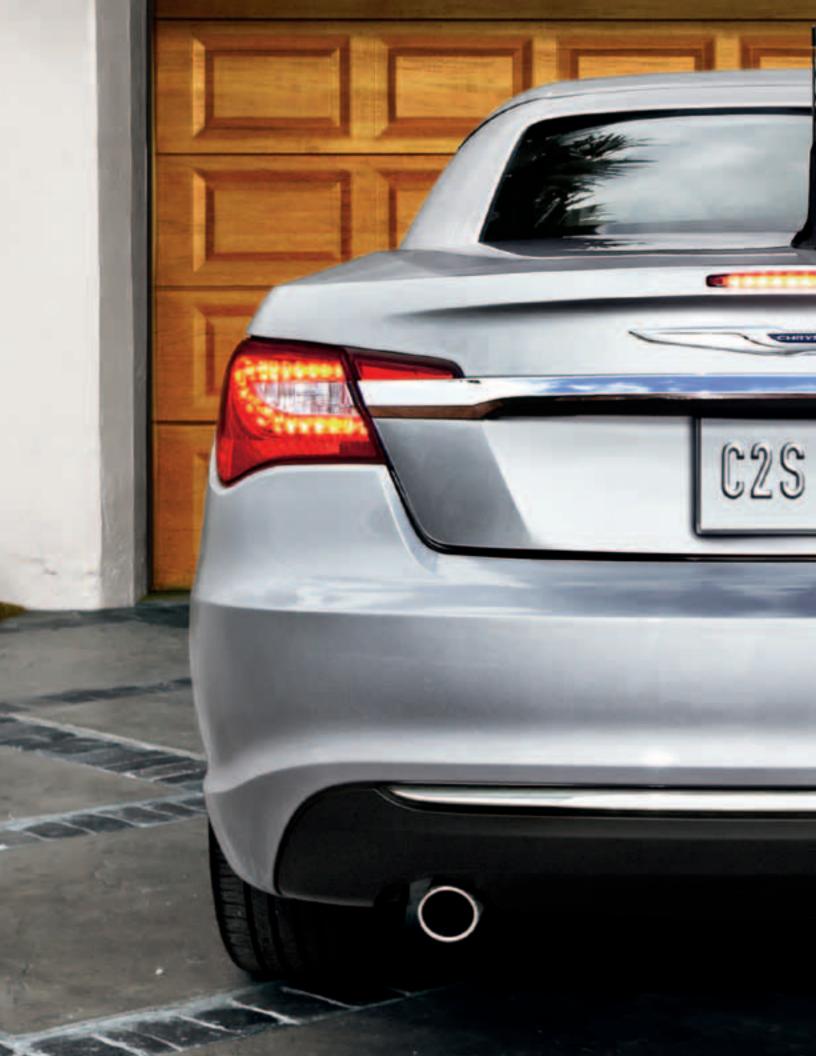

LUMINOUS IMPRESSION. The Chrysler winged grille and badge glimmer as sculpted front and rear fascias and aluminum wheels boast a fresh perspective from the onset. The standard body-color door handles and power heated mirrors streamline its presence while available brightwork gives a finish fit for its looks. Standard bifunctional halogen projector headlamps provide a wide, clear night vision with high/low beam capability and outstanding forward and spread-light performance. LED light piping accents the headlamps' premium appearance and illumination. The available projector beam fog lamps provide sharp visibility and looks, while the LED taillamps and center-mounted stoplamp's intense illumination means viewers take notice from every angle.