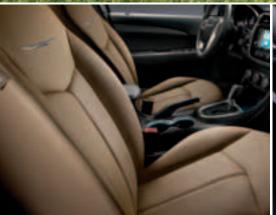

## BUILT FOR BASKING.

VIEWING LOUNGE. The bolstered seats envelop you and your passengers with available leather-trimmed and cloth seating materials and six-way power driver and front-passenger seats. The soft-touch armrests, premium interior touch points, automatic temperature control, and just-right LED ambient lighting continue the sense-pleasing journey. With seating for four and best-in-class<sup>(0)</sup> rear leg room, you may even share the life of leisure with those who deserve the trip. Whether the top is up or down, the spacious trunk can take in almost anything an overpacker can dish out.

CONVENIENCE ROOM. Hand-eye coordination becomes second nature when you interact with the one-piece instrument panel, bezels, gauge face, and integrated controls on the standard leather-wrapped steering wheel. Operate the radio, cruise control, available hands-free phone, and other vehicle functions without having to change position or hand placement. Innovative features connect you to the real world, if you please, like an available Uconnect® touch screen with Voice Command and standard SiriusXM<sup>TM</sup> Satellite Radio.<sup>(2)</sup> The convertible-top button is intuitively located in the center console for easy access anytime. The Chrysler 200 S Convertible interior sports Black leather-trimmed seating accented in Silver stitching with distinctive digital suede inserts. The driver and front-passenger seats feature embroidered "S" graphics as a unique stylish touch, and a perforated-leather-wrapped steering wheel gives this pick added finesse.