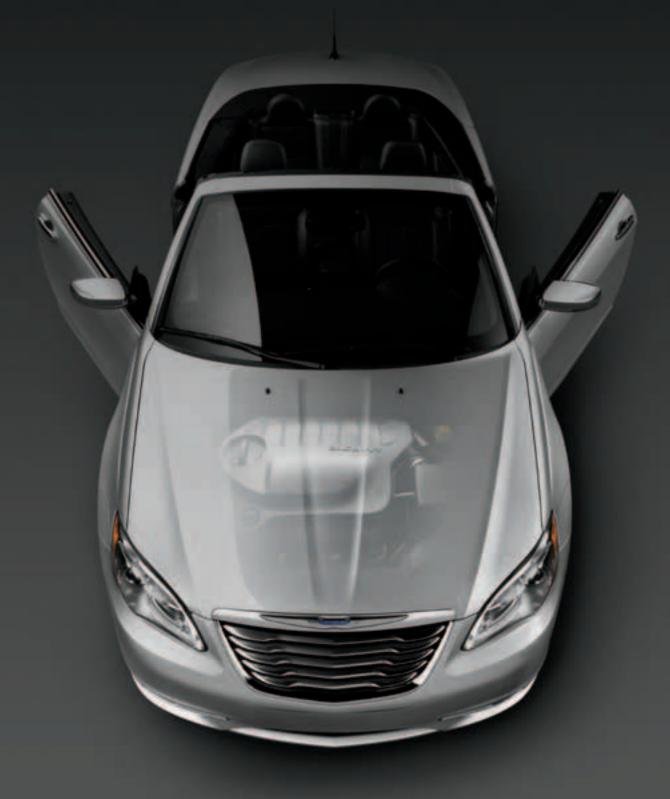

LUMINOUS IMPRESSION. The Chrysler winged grille and badge glimmer as sculpted front and rear fascias and aluminum wheels boast a fresh perspective from the onset. The standard body-color door handles and power heated mirrors streamline its presence while available brightwork gives a finish fit for its looks. Standard bifunctional halogen projector headlamps provide a wide, clear night vision with high/low beam capability and outstanding forward and spread-light performance. LED light piping accents the headlamps' premium appearance and illumination. The available projector beam fog lamps provide sharp visibility and looks, while the LED taillamps and center-mounted stoplamp's intense illumination means viewers take notice from every angle.