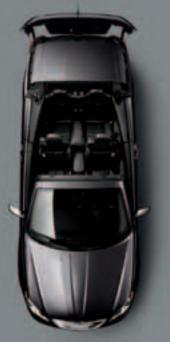

## THE BEST OF BOTH WORLDS.

CONVERTIBLE TOPS. The smell of just-cut alfalfa and the quick switch from warm to cool as you crest a country road. This is why the world needs convertibles. And why you want this one. The Chrysler 200 Convertible offers two different power tops to fit your lifestyle.

A classic power cloth soft top easily folds into the trunk making it simple to enjoy open-air driving. The retractable steel hardtop, available on the 200 Convertible S and Limited, combines the fun of a convertible with the practicality of a conventional sedan. Both feature a seamless look when lowered, thanks to a power hard tonneau cover. When either top is down, the trunk capacity is still more than enough to easily fit two golf bags. Tightened flow-through design further enhances the feeling of floating on air. It's the freedom of choice and power that comes standard on the Chrysler 200 Convertible.

# 200 CONVERTIBLE IS THE ONLY VEHICLE IN ITS CLASS TO OFFER A RETRACTABLE HARDTOP."

Experience the power of superior design when you choose from the standard cloth soft top or the available retractable steel hardtop. In both soft and hard forms, the power convertible top folds in three sections and automatically latches with a switch on the center console or the press of a button on the key fob, each taking approximately 30 seconds to raise or retract while an automatic hard cover conceals the stowage area when the top is down. Also included is an automatic Smart Glass system. It protects the top weather strips and window seals by lowering the windows slightly whenever the convertible top is lowered or when the doors are opened or closed. When the door handle is pulled, the windows lower approximately half an inch, preventing resistance or damage to the window or top weather strips as the door opens. Once the door is closed, the window fully closes.