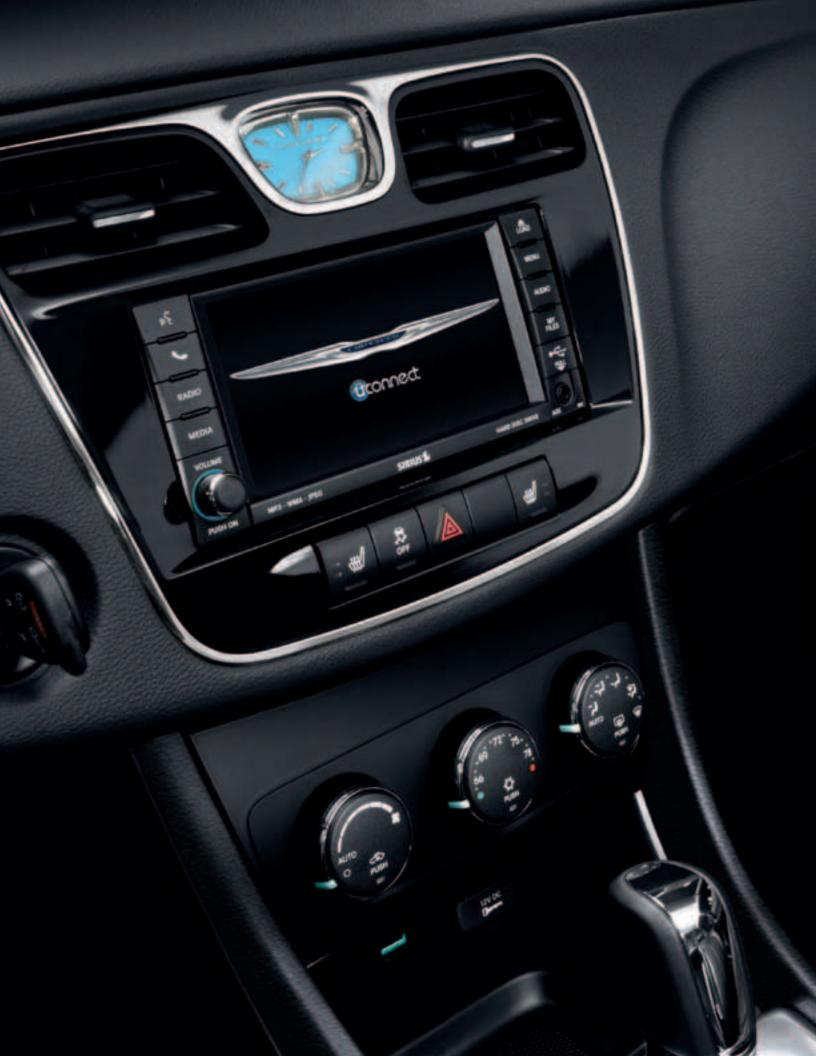

CONVENIENCE ROOM. Hand-eye coordination becomes second nature when you interact with the one-piece instrument panel, bezels, gauge face, and integrated controls on the standard leather-wrapped steering wheel. Operate the radio, cruise control, available hands-free phone, and other vehicle functions without having to change position or hand placement. Innovative features connect you to the real world, if you please, like an available Uconnect® touch screen with Voice Command and standard SiriusXM<sup>TM</sup> Satellite Radio.<sup>(2)</sup> The convertible-top button is intuitively located in the center console for easy access anytime. The Chrysler 200 S Convertible interior sports Black leather-trimmed seating accented in Silver stitching with distinctive digital suede inserts. The driver and front-passenger seats feature embroidered "S" graphics as a unique stylish touch, and a perforated-leather-wrapped steering wheel gives this pick added finesse.

## CONNECT TO THE PEOPLE, MUSIC, AND INFORMATION THAT MATTER MOST.

UCONNECT® IS AN INTUITIVE HUB FOR ALL YOUR MEDIA - CELL PHONE, INTERNET. SIRIUSXM<sup>™</sup> SATELLITE RADIO<sup>(2)</sup> NAVIGATION SYSTEM. SMARTPHONE. AND MP3 PLAYER. THE UCONNECT USER-FRIENDLY SYSTEM ALLOWS YOU TO STAY CONNECTED, INFORMED, ENTERTAINED, AND FOCUSED ON DRIVING.

ENTERTAINMENT. Manage all of your media with multiple ways to access audio, including Bluetooth® streaming audio, iPod® control with Voice Command, DVD player, audio jack, SD card slot, compatible multimedia devices, and gaming consoles. With SiriusXM Satellite Radio<sup>(2)</sup> (your first year of service is included), you get over 130 channels, including commercial-free music plus all your favorite sports, news, talk and entertainment – all with coast-to-coast coverage, 24/7.

PHONE. Talking on the phone while driving has never been easier - or more responsible. Uconnect Phone is the in-vehicle, voice-activated communication system that allows you to pair up to seven Bluetooth compatible phones and then talk virtually hands-free. This system is also clever enough to synchronize with your phone's address book<sup>(6)</sup> — up to 1,000 entries — every time you get into your vehicle.

NAVIGATION. Provides turn-by-turn voice guidance and visual display. It can also locate nearby restaurants, shopping, hospitals, or points of local interest through an exclusive GPS system. It features an intuitive user interface, bringing the handheld experience to a factory in-dash radio. With SiriusXM Traffic™(2) (one-year subscription included) you'll get continuously updated information on accidents, traffic flow, construction, and road closures.

VOICE COMMAND. It simplifies driving by letting you keep your eyes on the road and your hands on the wheel. Use your voice to select AM/FM radio stations, SiriusXM Satellite Radio<sup>(2)</sup> channels, and make and receive calls. Along with pause and rewind capability, this smart system technology can also be adapted to better recognize your voice and can understand commands in English, French, and Spanish.