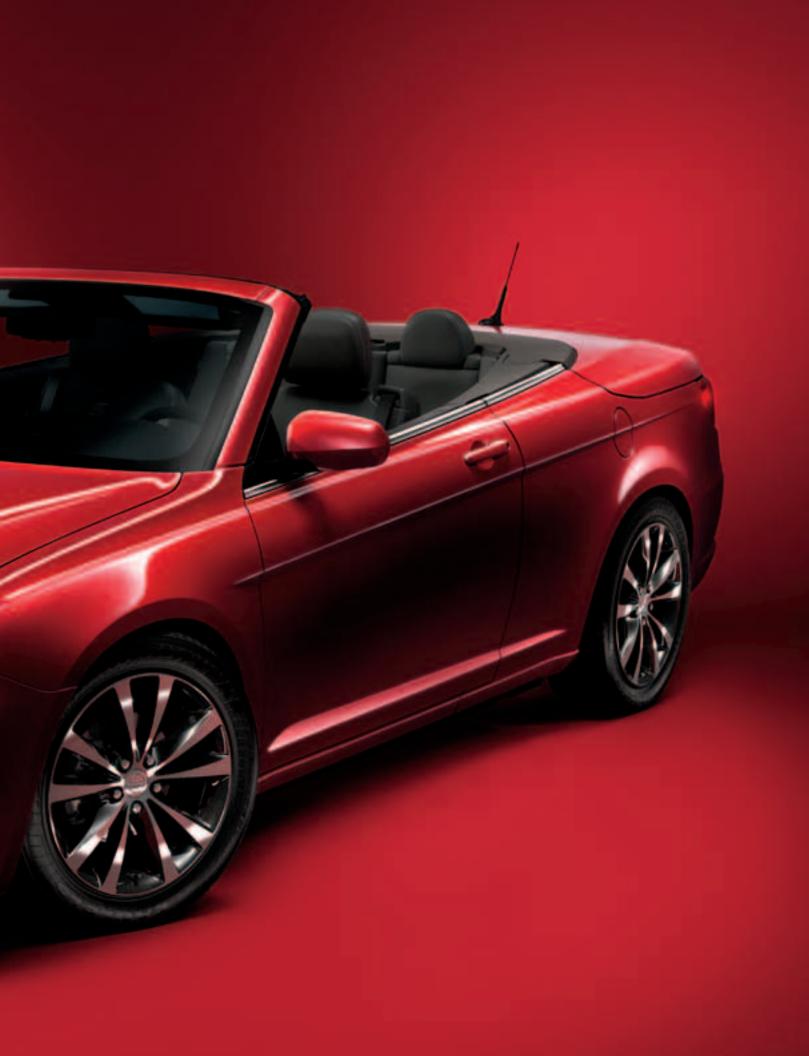

## THE BEST OF BOTH WORLDS.

CONVERTIBLE TOPS. The smell of just-cut alfalfa and the quick switch from warm to cool as you crest a country road. This is why the world needs convertibles. And why you want this one. The Chrysler 200 Convertible offers two different power tops to fit your lifestyle.

A classic power cloth soft top easily folds into the trunk making it simple to enjoy open-air driving. The retractable steel hardtop, available on the 200 Convertible S and Limited, combines the fun of a convertible with the practicality of a conventional sedan. Both feature a seamless look when lowered, thanks to a power hard tonneau cover. When either top is down, the trunk capacity is still more than enough to easily fit two golf bags. Tightened flow-through design further enhances the feeling of floating on air. It's the freedom of choice and power that comes standard on the Chrysler 200 Convertible.

# 200 CONVERTIBLE IS THE ONLY VEHICLE IN ITS CLASS TO OFFER A RETRACTABLE HARDTOP."

Experience the power of superior design when you choose from the standard cloth soft top or the available retractable steel hardtop. In both soft and hard forms, the power convertible top folds in three sections and automatically latches with a switch on the center console or the press of a button on the key fob, each taking approximately 30 seconds to raise or retract while an automatic hard cover conceals the stowage area when the top is down. Also included is an automatic Smart Glass system. It protects the top weather strips and window seals by lowering the windows slightly whenever the convertible top is lowered or when the doors are opened or closed. When the door handle is pulled, the windows lower approximately half an inch, preventing resistance or damage to the window or top weather strips as the door opens. Once the door is closed, the window fully closes.