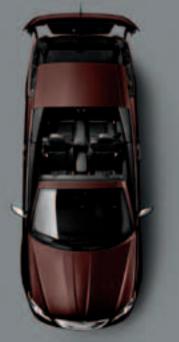

CONVENIENCE ROOM. Hand-eye coordination becomes second nature when you interact with the one-piece instrument panel, bezels, gauge face, and integrated controls on the standard leather-wrapped steering wheel. Operate the radio, cruise control, available hands-free phone, and other vehicle functions without having to change position or hand placement. Innovative features connect you to the real world, if you please, like an available Uconnect® touch screen with Voice Command and standard SiriusXM<sup>TM</sup> Satellite Radio.<sup>(2)</sup> The convertible-top button is intuitively located in the center console for easy access anytime. The Chrysler 200 S Convertible interior sports Black leather-trimmed seating accented in Silver stitching with distinctive digital suede inserts. The driver and front-passenger seats feature embroidered "S" graphics as a unique stylish touch, and a perforated-leather-wrapped steering wheel gives this pick added finesse.