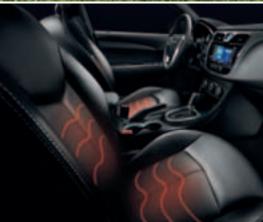

## BUILT FOR BASKING.

VIEWING LOUNGE. The bolstered seats envelop you and your passengers with available leather-trimmed and cloth seating materials and six-way power driver and front-passenger seats. The soft-touch armrests, premium interior touch points, automatic temperature control, and just-right LED ambient lighting continue the sense-pleasing journey. With seating for four and best-in-class<sup>(0)</sup> rear leg room, you may even share the life of leisure with those who deserve the trip. Whether the top is up or down, the spacious trunk can take in almost anything an overpacker can dish out.

CONVENIENCE ROOM. Hand-eye coordination becomes second nature when you interact with the one-piece instrument panel, bezels, gauge face, and integrated controls on the standard leather-wrapped steering wheel. Operate the radio, cruise control, available hands-free phone, and other vehicle functions without having to change position or hand placement. Innovative features connect you to the real world, if you please, like an available Uconnect® touch screen with Voice Command and standard SiriusXM<sup>TM</sup> Satellite Radio.<sup>(2)</sup> The convertible-top button is intuitively located in the center console for easy access anytime. The Chrysler 200 S Convertible interior sports Black leather-trimmed seating accented in Silver stitching with distinctive digital suede inserts. The driver and front-passenger seats feature embroidered "S" graphics as a unique stylish touch, and a perforated-leather-wrapped steering wheel gives this pick added finesse.