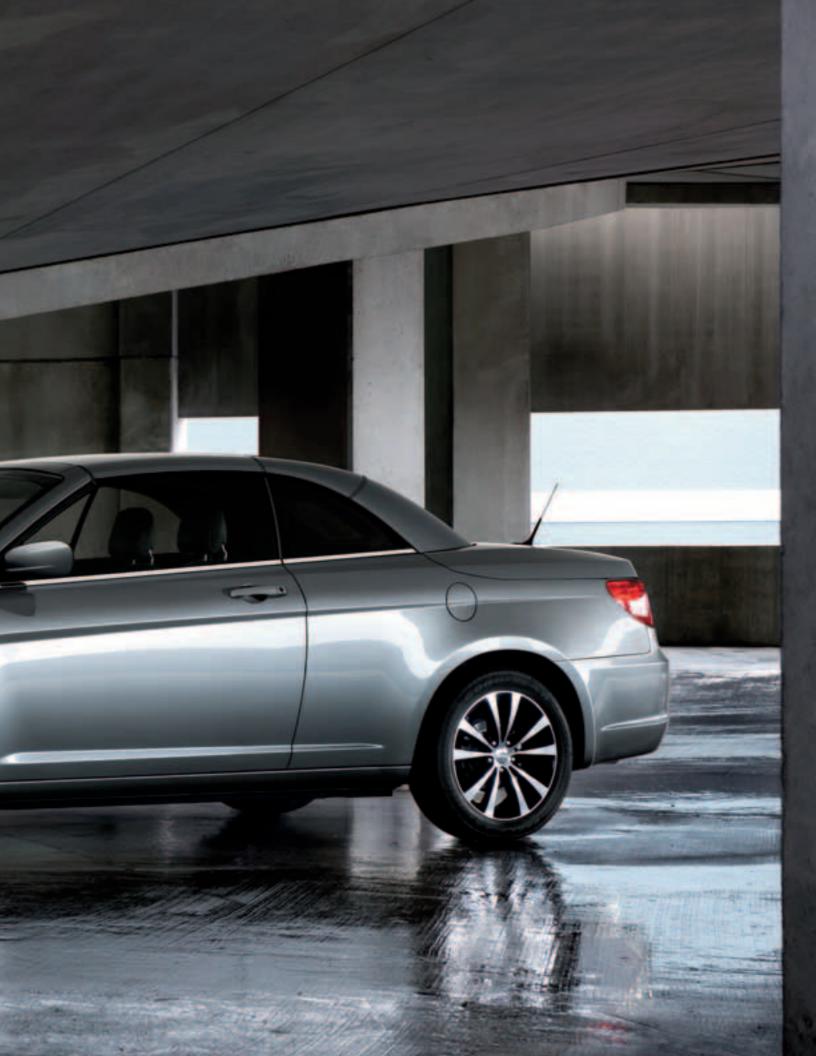

## THE BEST OF BOTH WORLDS.

CONVERTIBLE TOPS. The smell of just-cut alfalfa and the quick switch from warm to cool as you crest a country road. This is why the world needs convertibles. And why you want this one. The Chrysler 200 Convertible offers two different power tops to fit your lifestyle.

A classic power cloth soft top easily folds into the trunk making it simple to enjoy open-air driving. The retractable steel hardtop, available on the 200 Convertible S and Limited, combines the fun of a convertible with the practicality of a conventional sedan. Both feature a seamless look when lowered, thanks to a power hard tonneau cover. When either top is down, the trunk capacity is still more than enough to easily fit two golf bags. Tightened flow-through design further enhances the feeling of floating on air. It's the freedom of choice and power that comes standard on the Chrysler 200 Convertible.

# 200 CONVERTIBLE IS THE ONLY VEHICLE IN ITS CLASS TO OFFER A RETRACTABLE HARDTOP."

Experience the power of superior design when you choose from the standard cloth soft top or the available retractable steel hardtop. In both soft and hard forms, the power convertible top folds in three sections and automatically latches with a switch on the center console or the press of a button on the key fob, each taking approximately 30 seconds to raise or retract while an automatic hard cover conceals the stowage area when the top is down. Also included is an automatic Smart Glass system. It protects the top weather strips and window seals by lowering the windows slightly whenever the convertible top is lowered or when the doors are opened or closed. When the door handle is pulled, the windows lower approximately half an inch, preventing resistance or damage to the window or top weather strips as the door opens. Once the door is closed, the window fully closes.