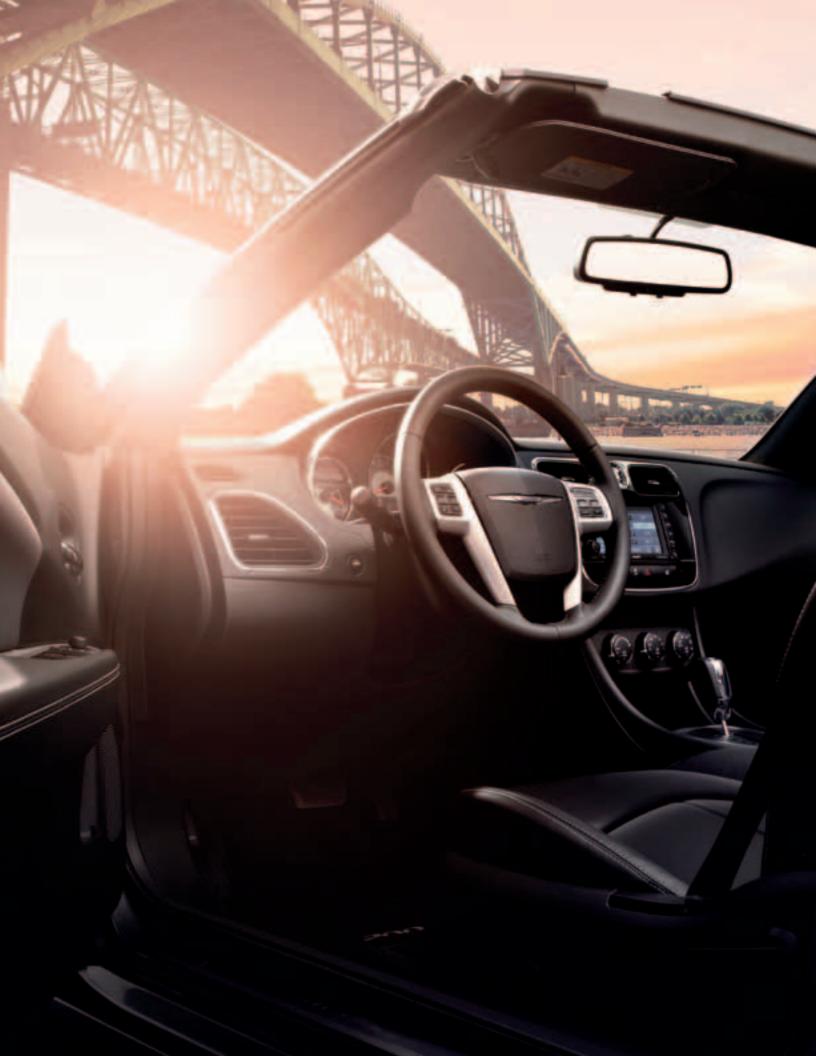

CONVENIENCE ROOM. Hand-eye coordination becomes second nature when you interact with the one-piece instrument panel, bezels, gauge face, and integrated controls on the standard leather-wrapped steering wheel. Operate the radio, cruise control, available hands-free phone, and other vehicle functions without having to change position or hand placement. Innovative features connect you to the real world, if you please, like an available Uconnect® touch screen with Voice Command and standard SiriusXM<sup>TM</sup> Satellite Radio.<sup>(2)</sup> The convertible-top button is intuitively located in the center console for easy access anytime. The Chrysler 200 S Convertible interior sports Black leather-trimmed seating accented in Silver stitching with distinctive digital suede inserts. The driver and front-passenger seats feature embroidered "S" graphics as a unique stylish touch, and a perforated-leather-wrapped steering wheel gives this pick added finesse.

## CONNECT TO THE PEOPLE, MUSIC, AND INFORMATION THAT MATTER MOST.

UCONNECT® IS AN INTUITIVE HUB FOR ALL YOUR MEDIA - CELL PHONE, INTERNET. SIRIUSXM<sup>™</sup> SATELLITE RADIO<sup>(2)</sup> NAVIGATION SYSTEM. SMARTPHONE. AND MP3 PLAYER. THE UCONNECT USER-FRIENDLY SYSTEM ALLOWS YOU TO STAY CONNECTED, INFORMED, ENTERTAINED, AND FOCUSED ON DRIVING.