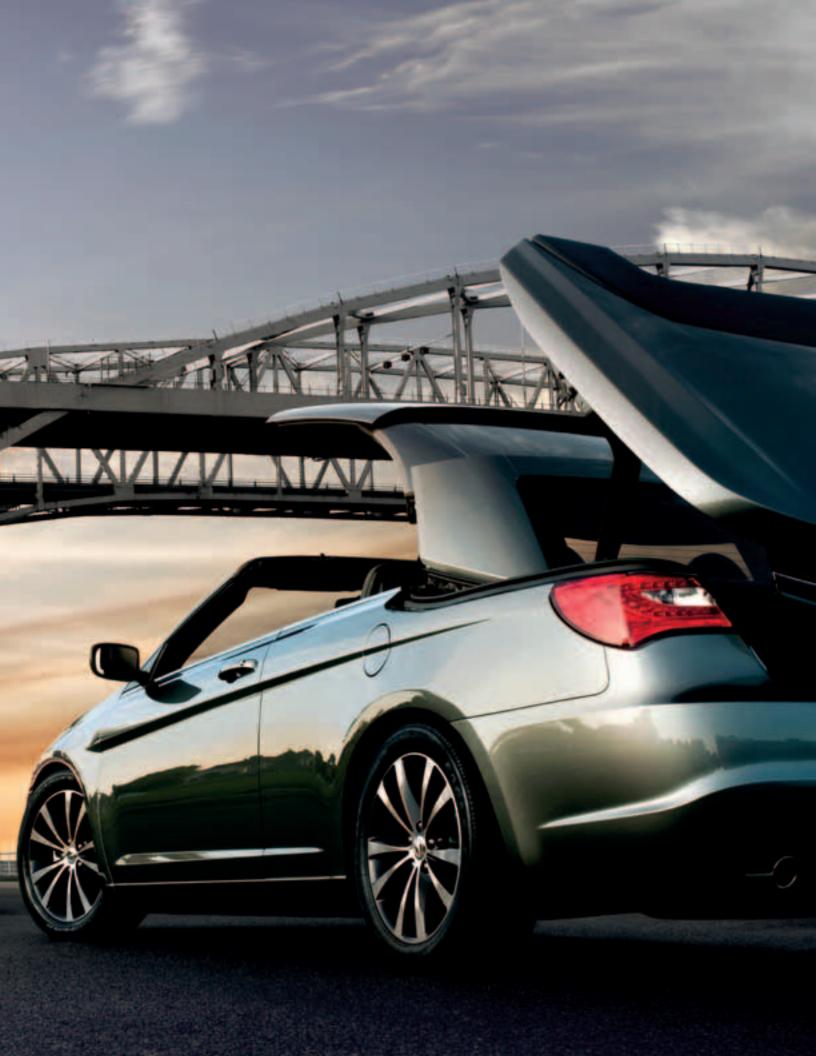

## THE BEST OF BOTH WORLDS.

CONVERTIBLE TOPS. The smell of just-cut alfalfa and the quick switch from warm to cool as you crest a country road. This is why the world needs convertibles. And why you want this one. The Chrysler 200 Convertible offers two different power tops to fit your lifestyle.

A classic power cloth soft top easily folds into the trunk making it simple to enjoy open-air driving. The retractable steel hardtop, available on the 200 Convertible S and Limited, combines the fun of a convertible with the practicality of a conventional sedan. Both feature a seamless look when lowered, thanks to a power hard tonneau cover. When either top is down, the trunk capacity is still more than enough to easily fit two golf bags. Tightened flow-through design further enhances the feeling of floating on air. It's the freedom of choice and power that comes standard on the Chrysler 200 Convertible.

# 200 CONVERTIBLE IS THE ONLY VEHICLE IN ITS CLASS TO OFFER A RETRACTABLE HARDTOP."

Experience the power of superior design when you choose from the standard cloth soft top or the available retractable steel hardtop. In both soft and hard forms, the power convertible top folds in three sections and automatically latches with a switch on the center console or the press of a button on the key fob, each taking approximately 30 seconds to raise or retract while an automatic hard cover conceals the stowage area when the top is down. Also included is an automatic Smart Glass system. It protects the top weather strips and window seals by lowering the windows slightly whenever the convertible top is lowered or when the doors are opened or closed. When the door handle is pulled, the windows lower approximately half an inch, preventing resistance or damage to the window or top weather strips as the door opens. Once the door is closed, the window fully closes.