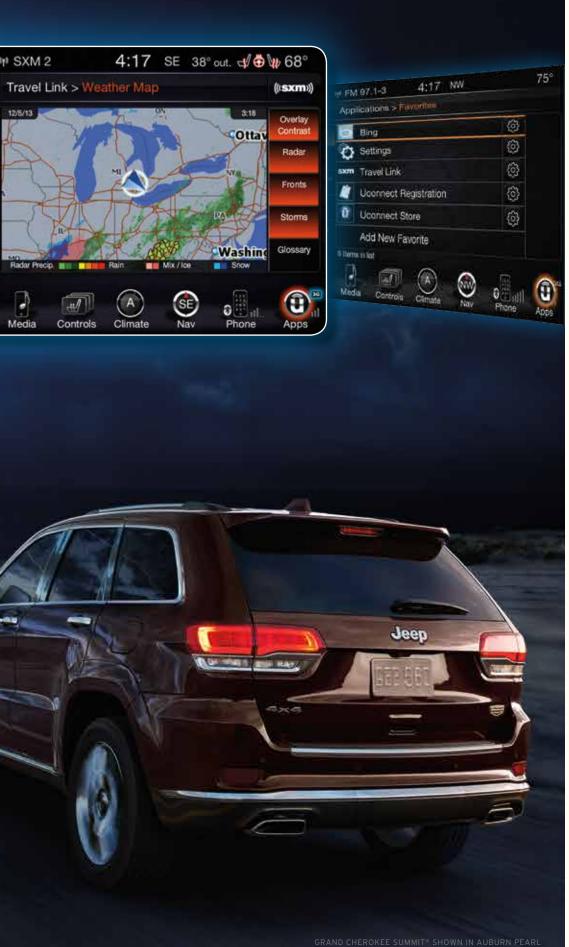

## WEATHER-WISE AND STORM-SAVVY

GRAND CHEROKEE TAKES YOUR SAFETY SERIOUSLY, NO MATTER WHAT'S HAPPENING IN THE SKIES ABOVE AND ON THE ROAD BELOW. WITH THE HELP OF YOUR UCONNECT® SYSTEM, YOU CAN TUNE IN TO VALUABLE SIRIUSXM®15 SERVICES. LINK UP TO SERVICES AND TOOLS THAT CAN INFORM YOU OF UPCOMING DRAMATIC WEATHER EVENTS.

#### SIRIUSXM TRAVEL LINK<sup>16</sup>

Receive National Weather Service-issued emergency alerts for flooding, winter weather, tornadoes and more. Weather radar provides information on storm direction, speed and track, for a range of severe weather conditions. Current conditions and five-day forecasts help you adjust travel plans accordingly. Your first five years of SiriusXM Travel Link<sup>16</sup> service are included. It's more than music. It's access to the very latest news

# **AN ADVANCED LEVEL OF INNOVATION**

WITH THE AWARD-WINNING UCONNECT® SYSTEM, YOU'RE ALWAYS CONNECTED, INFORMED, ENTERTAINED AND MORE PRODUCTIVE. YOU CAN ALSO VOICE YOUR CHOICE TO CONTROL NEARLY EVERY FEATURE HANDS-FREE WITH THE LATEST AVAILABLE VOICE-RECOGNITION TECHNOLOGY. THIS IS HOW YOU CONNECT IN A WORLD THAT'S VERY ADVANCED.

### **UCONNECT ACCESS**

THIS SUITE OF FEATURES AND SERVICES REPRESENTS THE NEXT GENERATION OF IN-VEHICLE CONNECTIVITY, WITH THE SIMPLICITY OF VOICE COMMAND<sup>15</sup> AND FINGERTIP CONTROL.

**9-1-1 CALL**<sup>7</sup> In the event of an emergency, a button on your rearview mirror instantly connects you with local authorities.