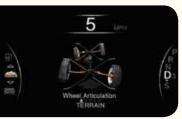

**CAPABILITY** See the current settings for your available Quadra-Lift® Air Suspension System and steeringwheel position. You can also see how your available Selec-Terrain® system is functioning via perspective visuals.

**VEHICLE DYNAMICS** Are your tires properly inflated? You'll be notified if the pressure is low on any tire. Driving off-road? See a graphic depiction of how your wheels are articulating.

**VEHICLE ALERTS** You'll receive visual notification here for safety systems, such as available Forward Collision Warning (FCW)<sup>14</sup> with Crash Mitigation and Advanced Brake Assist. Set the distance for the available ACC with Stop.13