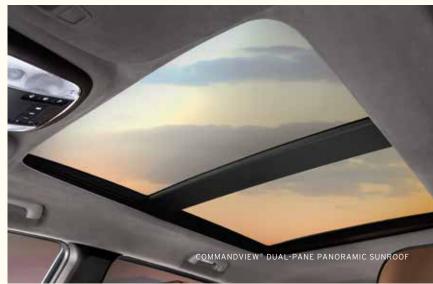

#### COMMANDVIEW® PANORAMIC SUNROOF

This view from the top is revealing. There's more to be seen when you look up and out via Grand Cherokee's full-power sunroof with a power sunshade in front and a fixed-glass window in the rear. One look at this dual-paned sliding-glass ceiling and you'll definitely enjoy seeing what comes naturally into view.