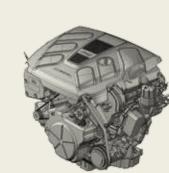

## veco IESEL

### 3.0L V6 ENGINE

LOVE THE PLANET ALONG WITH GREAT FUEL ECONOMY? THEN THE JEEP BRAND'S DIESEL ENGINE WILL RING TRUE. IT LETS YOU ADHERE TO YOUR PRINCIPLES AND GET EXTRA POINTS FOR EMBRACING INNOVATIVE TECHNOLOGY.

**EFFICIENCY** Best-in-class<sup>2</sup> fuel economy arrives with an estimated 22 city/30 hwy mpg.\* Plus, go farther between fill-ups and farther on every full tank with a driving range of 730 highway miles.<sup>5</sup>

PERFORMANCE Awe-inspiring performance comes courtesy of 240 hp and a hefty 420 lb-ft of torque, providing a surge of towing strength that can haul up to 7,400 lb when properly equipped.

**CLEAN** A marvel of modern engineering, with a block made of compacted graphite iron and aluminum twin cam heads, the engine delivers quiet, clean-diesel technology with low CO<sub>2</sub> emissions that exceed requirements in all 50 states.

EFFICIENCY Best-in-class<sup>2</sup> fuel economy arrives with an estimated 22 city/30 hwy mpg.\* Plus, go farther between fill-ups and farther on every full tank with a driving range of 730 highway miles.<sup>5</sup>

**PERFORMANCE** Awe-inspiring performance comes courtesy of 240 hp and a hefty 420 lb-ft of torque, providing a surge of towing strength that can haul up to 7,400 lb when properly equipped.

**CLEAN** A marvel of modern engineering, with a block made of compacted graphite iron and aluminum twin cam heads, the engine delivers quiet, clean-diesel technology with low CO<sub>2</sub> emissions that exceed requirements in all 50 states.

#### ECODIESEL 3.0L V6 ENGINE

Best-in-class<sup>2</sup> economies treat your fuel budget with respect, while reduced CO<sub>2</sub> emissions display reverence for the environment. The EcoDiesel exceeds the low emissions requirements in all 50 states. Best-in-class<sup>2</sup> highway fuel economy arrives with an estimated 22 city/ 30 hwy mpg,\* and a best-in-class<sup>5</sup> driving range of more than 730 highway miles per tank. That's because, compared to gasoline, a gallon of diesel fuel converts to a greater amount of usable energy. And with its command of 240 hp and a hefty 420 lb-ft of torque, the EcoDiesel provides a surge of towing strength that can haul up to 7,400 lb when properly equipped. Available.