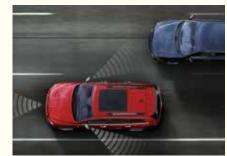

#### BLIND SPOT MONITORING<sup>24</sup> and rear cross-path detection system<sup>22</sup> These

sentry systems constantly monitor the space between you and other drivers. When a side or rear blind spot is encroached, you're notified via illuminated icons on sideview mirrors or an audible

ELECTRONIC ROLL MITIGATION (ERM) As an extension of ESC." ERM employs ESC sensors to anticipate potential risk situations. If things get rough, ERM takes immediate action to help you maintain stability and remain under control. Standard.