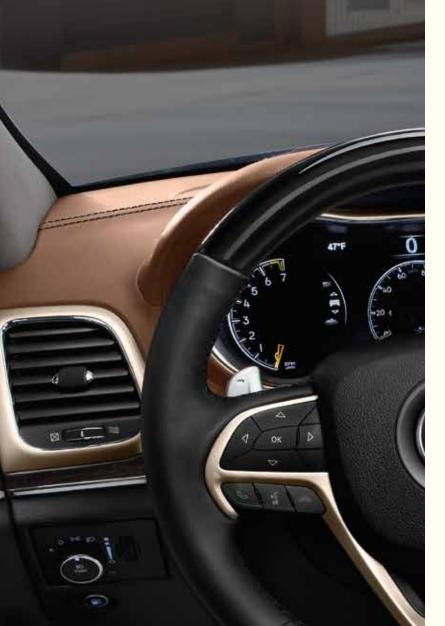

#### HIGH TECH MEETS HIGH EXPECTATIONS

The Uconnect<sup>®</sup> 8.4-inch touchscreen treats you to a wealth of intuitive features like voice recognition, navigation, climate control and so much more. And the customizable 7-inch Multi-View Cluster Display offers an easy glimpse at a myriad of vehicle systems and driving information.

#### GRASP THE FINER THINGS IN LIFE

Take hold of an array of interior luxuries. Like an extraordinarily functional leather-wrapped steering wheel with standard paddle shifters. Keyless Enter 'n Go™ with push-button start lets you get in and drive with ease. Delivery of informative vehicle functions arrives with a simple touch of a button. This is how life on the road becomes a highly anticipated event.

FINGERTIP CONTROLS ON YOUR STEERING WHEEL CAN INSTANTLY SCROLL YOU THROUGH A RICH SELECTION OF VEHICLE DATA DISPLAYED WITHIN YOUR INSTRUMENT PANEL ON A 7-INCH FULL-COLOR SCREEN. IF KNOWLEDGE IS POWER, THIS VAST ARRAY OF WISDOM MAKES YOU VERY STRONG, INDEED.

NAVIGATION Partnering with your available Nav Radio, the Multi-View Cluster Display can show turn-by-turn directions, as well as additional details that help you navigate your way.

**VEHICLE INFO** When the available Adaptive Cruise Control (ACC)<sup>13</sup> with Stop senses a vehicle ahead, it will apply limited braking or acceleration automatically to maintain a pre-set following distance, while matching the speed of the vehicle ahead.

**CAPABILITY** See the current settings for your available Quadra-Lift® Air Suspension System and steeringwheel position. You can also see how your available Selec-Terrain® system is functioning via perspective visuals.

**VEHICLE DYNAMICS** Are your tires properly inflated? You'll be notified if the pressure is low on any tire. Driving off-road? See a graphic depiction of how your wheels are articulating.

**VEHICLE ALERTS** You'll receive visual notification here for safety systems, such as available Forward Collision Warning (FCW)<sup>14</sup> with Crash Mitigation and Advanced Brake Assist. Set the distance for the available ACC with Stop.13