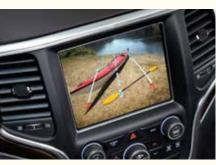

PARKVIEW<sup>®</sup> REAR BACK-UP CAMERA<sup>22</sup> Back out safely with grace. This system helps bring previously hidden rear objects to your attention, either on-screen or with an audible warning, in good time to react. Available.

PARKSENSE® FRONT AND REAR PARK ASSIST SYSTEM<sup>22</sup> Grand Cherokee can help you park and back out with grace. This available system works in tandem with ParkView to display previously hidden front and rear objects, bringing them to your attention on-screen and also with an audible warning so you have time to react. When in Reverse, the on-screen image includes a dynamic distance grid to help gauge your rear perimeter.