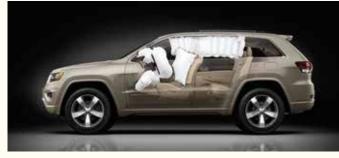

A SECURE AIR BAG<sup>23</sup> SYSTEM Your sense of security is fully met with Grand Cherokee's all-around air bag<sup>23</sup> system. Full-length sidecurtain, seat-mounted side thorax, and advanced multistage front help provide protection. Standard.