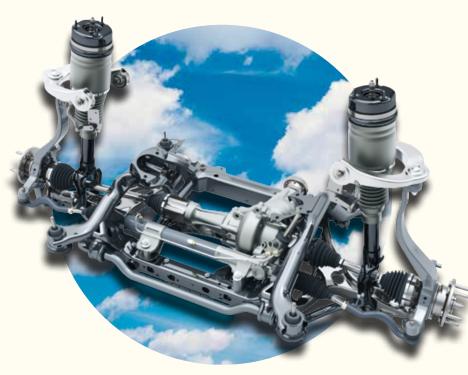

#### QUADRA-LIFT<sup>®</sup> AIR SUSPENSION SYSTEM

#### INDEPENDENT THINKER

Independent front and rear suspensions provide a greater sense of precision and control. Isolated cradles help absorb all the irregularities that roads and trails offer up. Or upgrade to the available Quadra-Lift® Air Suspension System. Here, fingertip control allows you to easily raise your vehicle higher for a maximum available best-in-class<sup>6</sup> ground clearance of 10.8 inches above ridges and rocks. Or lower it 1.6 inches for easier entry, exit and loading. This closedair suspension system uses four-corner air springs that help provide a cushioned and comfortable ride at every altitude.