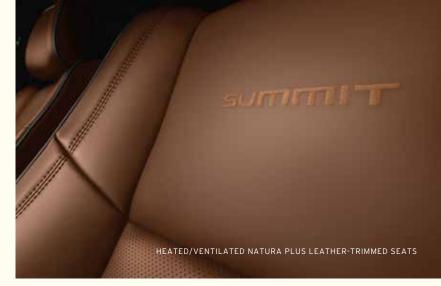

1

0

AT'F

411

13 - 1

HEATED/VENTILATED NATURA PLUS LEATHER-TRIMMED SEATS

THE PINNACLE **GRAND CHEROKEE SUMMIT®** 

Enter the sumptuous world of the 2015 Jeep matched with an exquisite cabin design and enhanced with a hushed, smooth ride. It's no success thrive and the incredible journey begins. GRAND CHEROKEE SUMMIT<sup>®</sup> DELIVERS REIMAGINED LUXURY, AND REDEFINED CAPABILITY THAT PERFORMS HEROICALLY NO MATTER THE WEATHER. YOU'LL FEEL THE STRENGTH OF ITS REINFORCED STRUCTURE, SURROUNDING AN ENVIRONMENT THAT SERVES YOU WELL. GO BOLDLY FORTH, EMPOWERED WITH INSPIRED CONFIDENCE.

#### **ELEGANT TOUCH POINTS**

Premium Natura-Plus leather is featured on Grand Cherokee Summit's leather-trimmed seats, console, upper instrument panel and door panels. Real open-pore wood in Summit Brown adorns the instrument panel and door trim. A soft, suede-like headliner adds to the rich appeal of Summit's unique interior design.