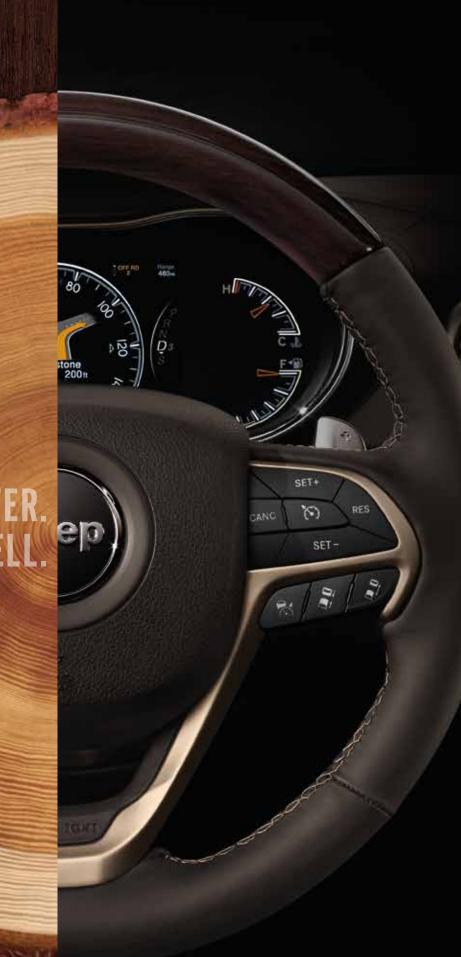

FINGERTIP CONTROLS ON YOUR STEERING WHEEL CAN INSTANTLY SCROLL YOU THROUGH A RICH SELECTION OF VEHICLE DATA DISPLAYED WITHIN YOUR INSTRUMENT PANEL ON A 7-INCH FULL-COLOR SCREEN. IF KNOWLEDGE IS POWER, THIS VAST ARRAY OF WISDOM MAKES YOU VERY STRONG, INDEED.

- + PADDLE SHIFTERS
- + AVAILABLE HANDS-FREE VOICE COMMAND<sup>15</sup> CONTROL FOR BLUETOOTH<sup>®</sup> ENABLED PHONE, AUDIO, CLIMATE, NAVIGATION AND MORE
- + CRUISE CONTROL
- + AVAILABLE ADAPTIVE CRUISE CONTROL WITH STOP<sup>13</sup>