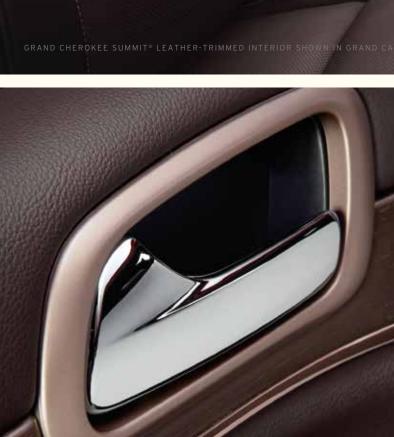

#### **ELEGANT TOUCH POINTS**

Premium Natura-Plus leather is featured on Grand Cherokee Summit's leather-trimmed seats, console, upper instrument panel and door panels. Real open-pore wood in Summit Brown adorns the instrument panel and door trim. A soft, suede-like headliner adds to the rich appeal of Summit's unique interior design.

#### SEATING IN FIRST CLASS

All of Grand Cherokee Summit's first- and second-row seats are heated for comfort in every climate, and front seats are ventilated and power-adjustable eight ways, with four-way lumbar adjustment.