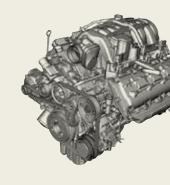

#### ECODIESEL 3.0L V6 ENGINE

Best-in-class<sup>2</sup> economies treat your fuel budget with respect, while reduced CO<sub>2</sub> emissions display reverence for the environment. The EcoDiesel exceeds the low emissions requirements in all 50 states. Best-in-class<sup>2</sup> highway fuel economy arrives with an estimated 22 city/ 30 hwy mpg,\* and a best-in-class<sup>5</sup> driving range of more than 730 highway miles per tank. That's because, compared to gasoline, a gallon of diesel fuel converts to a greater amount of usable energy. And with its command of 240 hp and a hefty 420 lb-ft of torque, the EcoDiesel provides a surge of towing strength that can haul up to 7,400 lb when properly equipped. Available.

#### 5.7L V8 ENGINE

This available workhorse churns out best-in-class<sup>9</sup> maximum towing power of up to 7,400 lb when properly equipped. It gives out 360 hp and a brawny 390 lb-ft of torque, while also employing additional fuel-saving efficiencies thanks to Variable Valve Timing (VVT), Fuel Saver Technology and the 8-speed automatic transmission. Available.