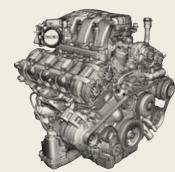

#### ECODIESEL 3.0L V6 ENGINE

Best-in-class<sup>2</sup> economies treat your fuel budget with respect, while reduced CO<sub>2</sub> emissions display reverence for the environment. The EcoDiesel exceeds the low emissions requirements in all 50 states. Best-in-class<sup>2</sup> highway fuel economy arrives with an estimated 22 city/ 30 hwy mpg,\* and a best-in-class<sup>5</sup> driving range of more than 730 highway miles per tank. That's because, compared to gasoline, a gallon of diesel fuel converts to a greater amount of usable energy. And with its command of 240 hp and a hefty 420 lb-ft of torque, the EcoDiesel provides a surge of towing strength that can haul up to 7,400 lb when properly equipped. Available.

#### 5.7L V8 ENGINE

This available workhorse churns out best-in-class<sup>9</sup> maximum towing power of up to 7,400 lb when properly equipped. It gives out 360 hp and a brawny 390 lb-ft of torque, while also employing additional fuel-saving efficiencies thanks to Variable Valve Timing (VVT), Fuel Saver Technology and the 8-speed automatic transmission. Available.