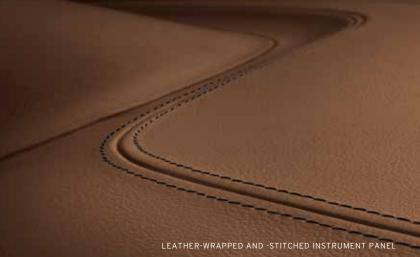

#### **ELEGANT TOUCH POINTS**

Premium Natura-Plus leather is featured on Grand Cherokee Summit's leather-trimmed seats, console, upper instrument panel and door panels. Real open-pore wood in Summit Brown adorns the instrument panel and door trim. A soft, suede-like headliner adds to the rich appeal of Summit's unique interior design.