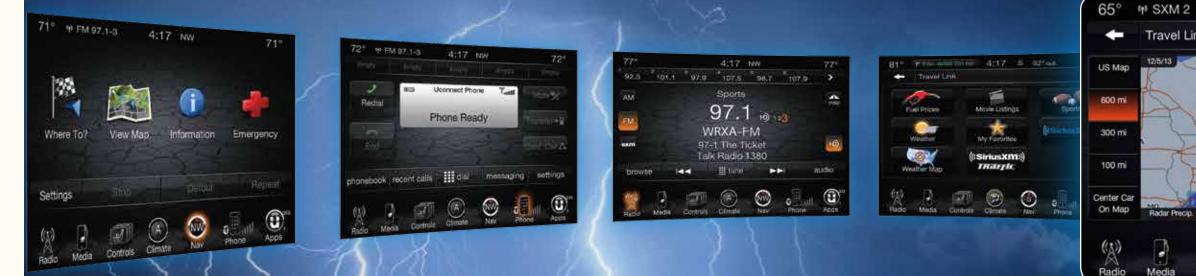

## Ûconnect

## WEATHER-WISE AND STORM-SAVVY

GRAND CHEROKEE TAKES YOUR SAFETY SERIOUSLY, NO MATTER WHAT'S HAPPENING IN THE SKIES ABOVE AND ON THE ROAD BELOW. WITH THE HELP OF YOUR UCONNECT® SYSTEM, YOU CAN TUNE IN TO VALUABLE SIRIUSXM®15 SERVICES. LINK UP TO SERVICES AND TOOLS THAT CAN INFORM YOU OF UPCOMING DRAMATIC WEATHER EVENTS.

#### SIRIUSXM TRAVEL LINK<sup>16</sup>

Receive National Weather Service-issued emergency alerts for flooding, winter weather, tornadoes and more. Weather radar provides information on storm direction, speed and track, for a range of severe weather conditions. Current conditions and five-day forecasts help you adjust travel plans accordingly. Your first five years of SiriusXM Travel Link<sup>16</sup> service are included. It's more than music. It's access to the very latest news

SIRIUSXM SATELLITE RADIO<sup>15</sup>

on the most current headlines. You'll hear updates on dramatic weather developments across the country, along with access to 160 channels of news, sports, talk and premium entertainment, and your first year of service is included.

#### PHONE/TEXT

Use your voice to reply to a text message using Voice Text Reply.<sup>17\*</sup> You can dictate and send out a group text or use Voice Command<sup>18</sup> to place a hands-free call. Pair up to eight compatible Bluetooth® enabled phones.

### ENTERTAINMENT

All satellite radio-equipped Grand Cherokees come with a one-year trial to the SiriusXM® All Access package,<sup>15</sup> providing over 160 channels of the best programming for all the places life takes you. • In your vehicle – you'll get every channel available on your radio, including all of the premium programming. • On the go - with a SiriusXM Internet Radio<sup>15</sup> subscription included with the All Access trial, you'll get SiriusXM on your computer, smartphone or tablet. Go to siriusxm.com/getallaccess for more information.

### NAVIGATION

You'll hear turn-by-turn directions and see detailed 3D maps. The Nav is integrated into your 7-inch Multi-View Cluster Display so you can see directions front and center. Your first five years of SiriusXM Traffic<sup>15</sup> service are included.

WIFI HOTSPOT

All along the way, you can

upload and download, post,

and search. Uconnect<sup>®</sup> with

available WiFi links compatible

devices to the Web.19

#### temperatures and much more using English, French or Spanish.

**VOICE COMMAND** 

It simplifies driving by letting you

keep your eyes on the road and

your hands on the wheel. Select

radio stations, make calls,<sup>18</sup> select

#### EMERGENCY HELP

Reach a local 9-1-1 operator immediately by pushing one dedicated 9-1-1 button? And a Roadside Assistance button<sup>8</sup> puts you in touch with someone who can get you help. Both safety features are available with Uconnect.