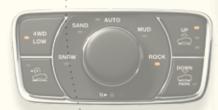

#### SNOW

Adjusts for ultimate performance over snow- and ice-covered roads by maximizing vehicle stability and minimizing oversteer. Major systems auto-engaged and managed in this mode include antilock brakes and traction control.

#### SAND

Traction control operates with aggressive response to wheel spin. The suspension raises for optimal performance. Deeper wheel-slip antilock brake settings and off-roadtuned Electronic Stability Control (ESC)<sup>11</sup> are among the primary systems engaged.

#### AUTO

In Auto, Selec-Terrain<sup>®</sup> does all the work, automatically adjusting vehicle dynamics to best suit the terrain.

#### MUD

In this setting, the Quadra-Lift® Air Suspension System raises to Off-Road I Mode, traction control operates with sensitive response to wheel spin and torque is tuned for optimal performance.

#### ROCK

This Selec-Terrain setting raises the vehicle to Off-Road II Mode, which is the maximum ground clearance of 10.8 inches; the transfer case, differential and throttle coordinate to provide low-speed control. ESC<sup>n</sup> is tuned appropriately for off-road conditions.

### AVAILABLE SELEC-TERRAIN® TRACTION MANAGEMENT

FIVE SELECTABLE SETTINGS GIVE YOU ULTIMATE DRIVING CONFIDENCE BY COORDINATING 12 VEHICLE SYSTEMS, INCLUDING THROTTLE CONTROL, TRANSMISSION SHIFTING, TRANSFER CASE, TRACTION CONTROL AND ELECTRONIC STABILITY CONTROL!