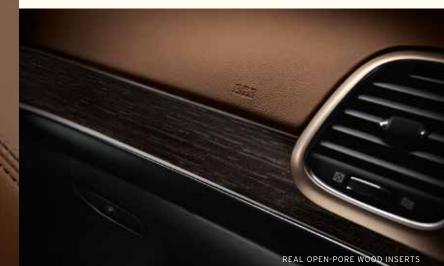

#### **ELEGANT TOUCH POINTS**

Premium Natura-Plus leather is featured on Grand Cherokee Summit's leather-trimmed seats, console, upper instrument panel and door panels. Real open-pore wood in Summit Brown adorns the instrument panel and door trim. A soft, suede-like headliner adds to the rich appeal of Summit's unique interior design.