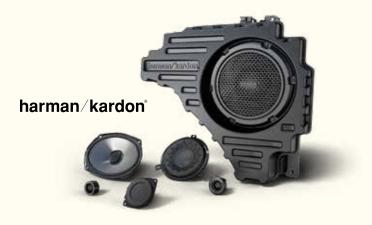

#### LUXURY FOR AUDIOPHILES

For those who appreciate world-class sound design, Harman Kardon<sup>®</sup> sound engineers have developed a state-of-the-art system that sends 825 watts of power surging into 19 GreenEdge<sup>™</sup> speakers, which utilize efficient engineering to improve sound quality while significantly diminishing energy consumption.