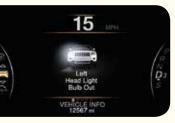

**VEHICLE DYNAMICS** Are your tires properly inflated? You'll be notified if the pressure is low on any tire. Driving off-road? See a graphic depiction of how your wheels are articulating.

**VEHICLE ALERTS** You'll receive visual notification here for safety systems, such as available Forward Collision Warning (FCW)<sup>14</sup> with Crash Mitigation and Advanced Brake Assist. Set the distance for the available ACC with Stop.13