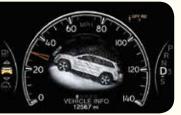

NAVIGATION Partnering with your available Nav Radio, the Multi-View Cluster Display can show turn-by-turn directions, as well as additional details that help you navigate your way.

**VEHICLE INFO** When the available Adaptive Cruise Control (ACC)<sup>13</sup> with Stop senses a vehicle ahead, it will apply limited braking or acceleration automatically to maintain a pre-set following distance, while matching the speed of the vehicle ahead.

**CAPABILITY** See the current settings for your available Quadra-Lift® Air Suspension System and steeringwheel position. You can also see how your available Selec-Terrain® system is functioning via perspective visuals.