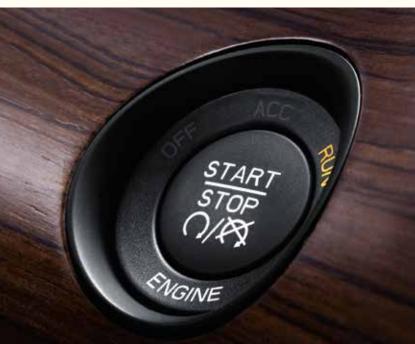

KEYLESS ENTER 'N GO™

#### GRASP THE FINER THINGS IN LIFE

Take hold of an array of interior luxuries. Like an extraordinarily functional leather-wrapped steering wheel with standard paddle shifters. Keyless Enter 'n Go™ with push-button start lets you get in and drive with ease. Delivery of informative vehicle functions arrives with a simple touch of a button. This is how life on the road becomes a highly anticipated event.