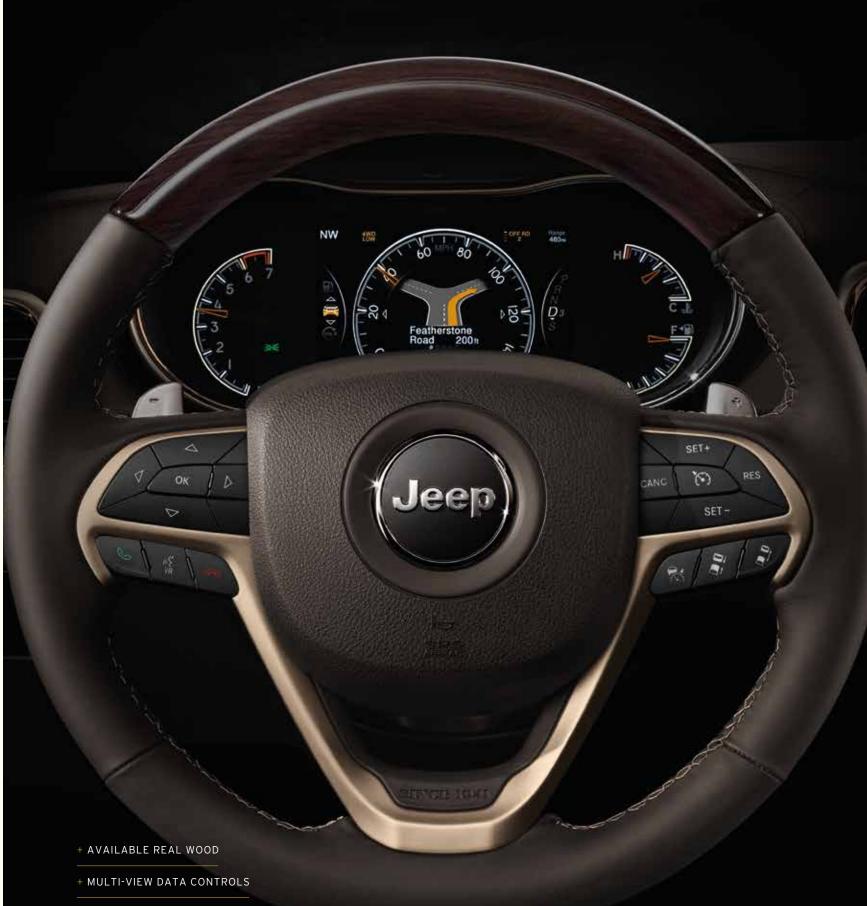

#### GRASP THE FINER THINGS IN LIFE

Take hold of an array of interior luxuries. Like an extraordinarily functional leather-wrapped steering wheel with standard paddle shifters. Keyless Enter 'n Go™ with push-button start lets you get in and drive with ease. Delivery of informative vehicle functions arrives with a simple touch of a button. This is how life on the road becomes a highly anticipated event.

FINGERTIP CONTROLS ON YOUR STEERING WHEEL CAN INSTANTLY SCROLL YOU THROUGH A RICH SELECTION OF VEHICLE DATA DISPLAYED WITHIN YOUR INSTRUMENT PANEL ON A 7-INCH FULL-COLOR SCREEN. IF KNOWLEDGE IS POWER, THIS VAST ARRAY OF WISDOM MAKES YOU VERY STRONG, INDEED.

- + PADDLE SHIFTERS
- + AVAILABLE HANDS-FREE VOICE COMMAND<sup>15</sup> CONTROL FOR BLUETOOTH<sup>®</sup> ENABLED PHONE, AUDIO, CLIMATE, NAVIGATION AND MORE
- + CRUISE CONTROL
- + AVAILABLE ADAPTIVE CRUISE CONTROL WITH STOP<sup>13</sup>