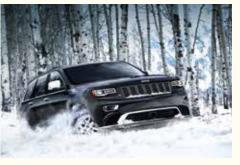

#### SNOW

Adjusts for ultimate performance over snow- and ice-covered roads by maximizing vehicle stability and minimizing oversteer. Major systems auto-engaged and managed in this mode include antilock brakes and traction control.

### AVAILABLE SELEC-TERRAIN® TRACTION MANAGEMENT

FIVE SELECTABLE SETTINGS GIVE YOU ULTIMATE DRIVING CONFIDENCE BY COORDINATING 12 VEHICLE SYSTEMS, INCLUDING THROTTLE CONTROL, TRANSMISSION SHIFTING, TRANSFER CASE, TRACTION CONTROL AND ELECTRONIC STABILITY CONTROL!