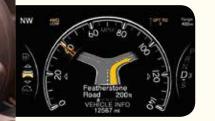

NAVIGATION Partnering with your available Nav Radio, the Multi-View Cluster Display can show turn-by-turn directions, as well as additional details that help you navigate your way.

**VEHICLE INFO** When the available Adaptive Cruise Control (ACC)<sup>13</sup> with Stop senses a vehicle ahead, it will apply limited braking or acceleration automatically to maintain a pre-set following distance, while matching the speed of the vehicle ahead.

### NAVIGATION

You'll hear turn-by-turn directions and see detailed 3D maps. The Nav is integrated into your 7-inch Multi-View Cluster Display so you can see directions front and center. Your first five years of SiriusXM Traffic<sup>15</sup> service are included.