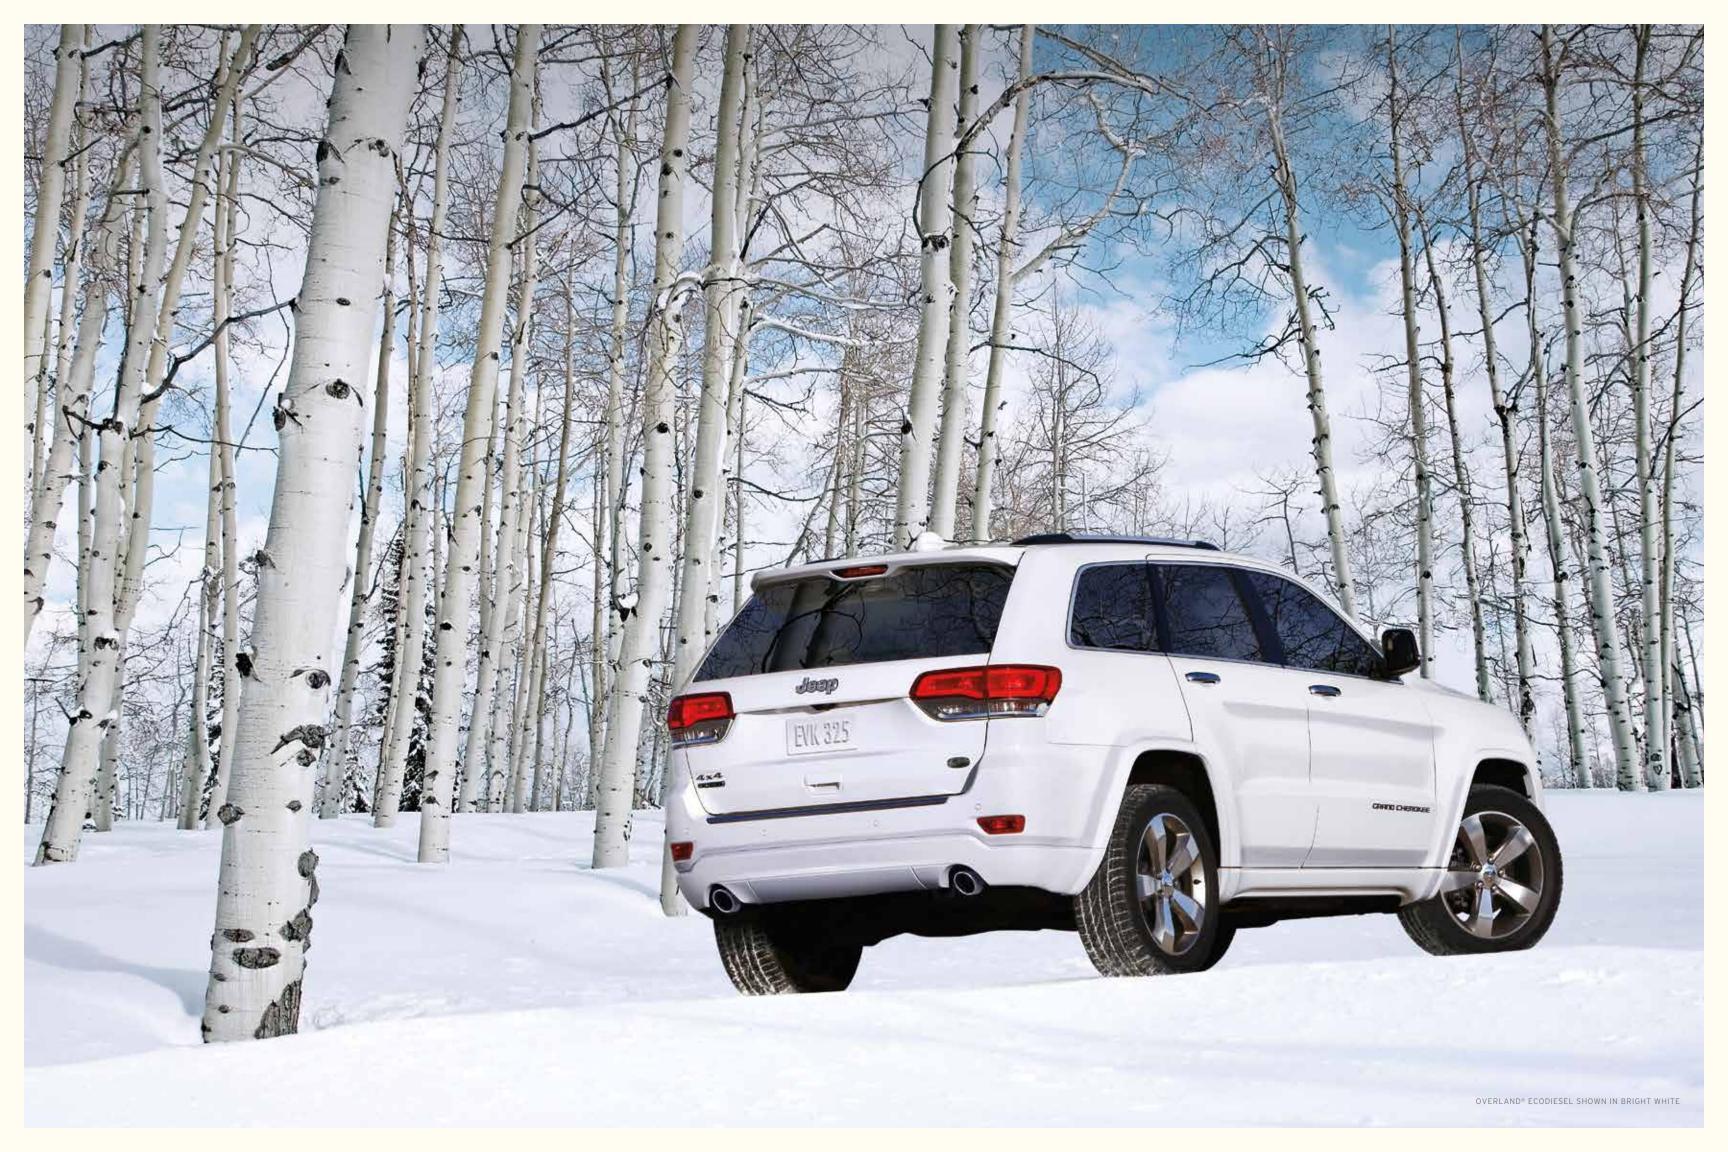

# **2015 GRAND CHEROKEE**

### **GRAND CHEROKEE**

MOST AWARDED SUV EVER<sup>1\*</sup>

.OL V6 ECODIESEL ENGINE<sup>+</sup>

8-SPEED AUTOMATIC TRANSMISSION

BEST-IN-CLASS<sup>2</sup> FUEL ECONOMY

WORLD-CLASS QUADRA-LIFT® AIR SUSPENSION SYSTEM<sup>†</sup> EXCEPTIONAL SELEC-TERRAIN® TRACTION MANAGEMENT

BEST-IN-CLASS<sup>3</sup> OFF-ROAD CAPABILITY<sup>+</sup>

SELEC-SPEED<sup>®</sup> CONTROL

DUAL REAR-SEAT ENTERTAINMENT SYSTEM

MOST LUXURIOUS VEHICLE IN ITS CLASS<sup>4</sup>

NATURA-PLUS LEATHER AND REAL OPEN-PORE WOOD TRIM

11 11 11 11 11 11 11 11 11 11

BEST-IN-CLASS<sup>5</sup> DRIVING RANGE

7-INCH MULTI-VIEW CLUSTER DISPLAY

ADAPTIVE HID HEADLAMPS AND LED TAILLAMPS<sup>+</sup>

BEST-IN-CLASS<sup>6</sup> GROUND CLEARANCE

UCONNECT<sup>®</sup> 8.4-INCH TOUCHSCREEN<sup>+</sup>

UCONNECT ACCESS WITH 9-1-1 CALL<sup>7</sup> AND ROADSIDE ASSISTANCE CALL<sup>8</sup>

BEST-IN-CLASS<sup>9</sup> MAXIMUM TOWING

STEERING-WHEEL PADDLE SHIFT CONTROL

O STANDARD AND AVAILABLE SAFETY & SECURITY FEATURES

BEST-IN-CLASS<sup>10</sup> TORQUE

\*A note about this brochure: all disclaimers and disclosures can be found on the back cover. †Available.