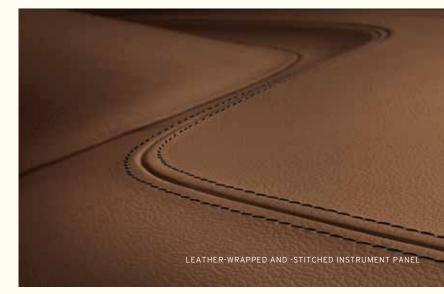

#### **ELEGANT TOUCH POINTS**

Premium Natura-Plus leather is featured on Grand Cherokee Summit's leather-trimmed seats, console, upper instrument panel and door panels. Real open-pore wood in Summit Brown adorns the instrument panel and door trim. A soft, suede-like headliner adds to the rich appeal of Summit's unique interior design.