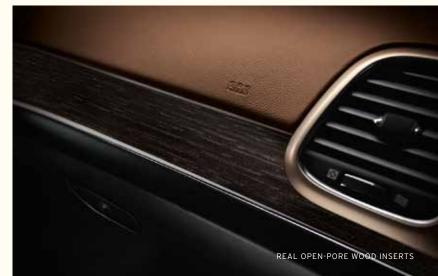

#### **ELEGANT TOUCH POINTS**

Premium Natura-Plus leather is featured on Grand Cherokee Summit's leather-trimmed seats, console, upper instrument panel and door panels. Real open-pore wood in Summit Brown adorns the instrument panel and door trim. A soft, suede-like headliner adds to the rich appeal of Summit's unique interior design.