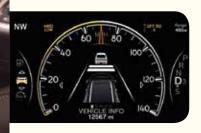

NAVIGATION Partnering with your available Nav Radio, the Multi-View Cluster Display can show turn-by-turn directions, as well as additional details that help you navigate your way.

**VEHICLE INFO** When the available Adaptive Cruise Control (ACC)<sup>13</sup> with Stop senses a vehicle ahead, it will apply limited braking or acceleration automatically to maintain a pre-set following distance, while matching the speed of the vehicle ahead.

ADAPTIVE CRUISE CONTROL WITH STOP (ACC)<sup>13</sup> Take the guesswork out of keeping a safe distance from the car ahead while cruising on the highway. The ACC<sup>13</sup> automatically adjusts cruising speed to maintain a pre-set distance between your Grand Cherokee and the vehicle in front of you. It can even help bring your vehicle to a complete stop if conditions require. Available.