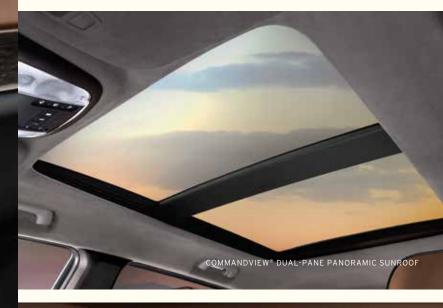

#### COMMANDVIEW® PANORAMIC SUNROOF

This view from the top is revealing. There's more to be seen when you look up and out via Grand Cherokee's full-power sunroof with a power sunshade in front and a fixed-glass window in the rear. One look at this dual-paned sliding-glass ceiling and you'll definitely enjoy seeing what comes naturally into view.