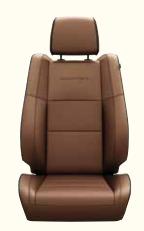

#### **ELEGANT TOUCH POINTS**

Premium Natura-Plus leather is featured on Grand Cherokee Summit's leather-trimmed seats, console, upper instrument panel and door panels. Real open-pore wood in Summit Brown adorns the instrument panel and door trim. A soft, suede-like headliner adds to the rich appeal of Summit's unique interior design.

#### SEATING IN FIRST CLASS

All of Grand Cherokee Summit's first- and second-row seats are heated for comfort in every climate, and front seats are ventilated and power-adjustable eight ways, with four-way lumbar adjustment.