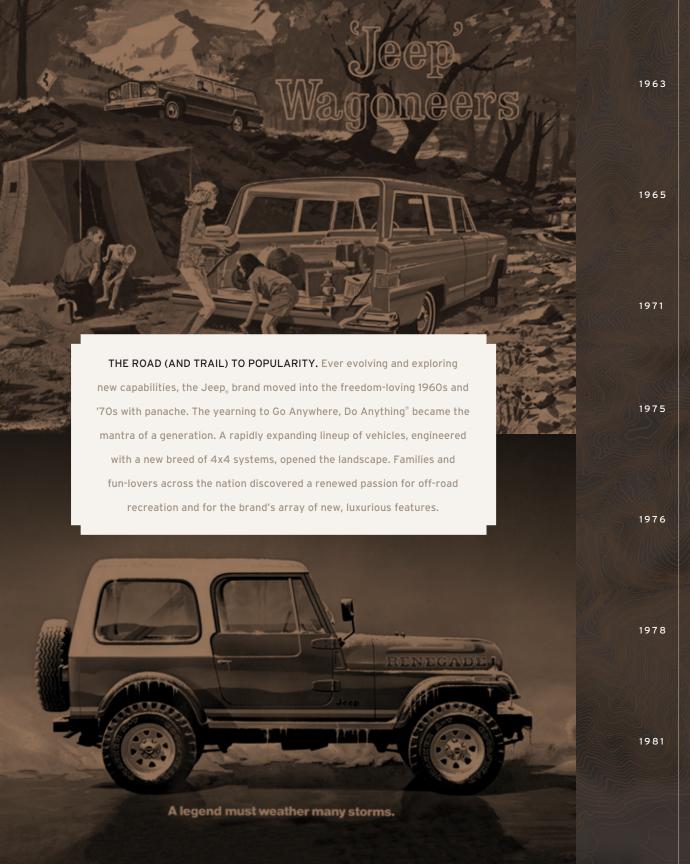

A PIONEER. Wagoneer offered passenger-car styling and comfort with room for more people and gear, combined with 4WD. Revolutionary.

LOOK! IT'S A JEEPSTER! A favorite among die-hard fans, the Jeepster Commando provided four body options and a 160-hp "Dauntless" V6 engine.

READY TO GO. Beginning with the J-10, this family of Jeep<sub>®</sub> performance trucks eventually included the Honcho and Golden Eagle with Levi® denim seats.

ADVENTURE-MINDED. The Cherokee arrived as a sporty two-door version of the Wagoneer, complete with bucket seats and racy detailing designed to appeal to the young and adventurous crowd.

A LITTLE BIGGER. A LOT BETTER. CJ-7 represented a big change in the original Jeep vehicle design. The longer wheelbase made room for an automatic transmission. Also offered: a molded plastic top and steel doors.

THE ULTIMATE 4-WHEEL DRIVE. Designed with premium comforts, Wagoneer Limited was ultraluxurious and included the innovative Quadra-Trac\* 4x4 system. Later named the Grand Wagoneer.

THE SMALL PICKUP ARRIVES. Answering the cry for more cargo room, the CJ-8 Scrambler featured a 103-inch wheelbase and a long rear overhang. The open-cab pickup was eye-catching and became popular among collectors.

BIRTH OF A CLASSIC. Cherokee's sharp profile and proportions were seen as an innovative step forward. Command-Trac® 4WD was standard fare, with the option of a two- or four-door model.

1984

1993

2002

2007