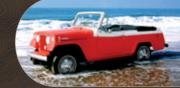

A PIONEER. Wagoneer offered passenger-car styling and comfort with room for more people and gear, combined with 4WD. Revolutionary.

LOOK! IT'S A JEEPSTER! A favorite among die-hard fans, the Jeepster Commando provided four body options and a 160-hp "Dauntless" V6 engine.