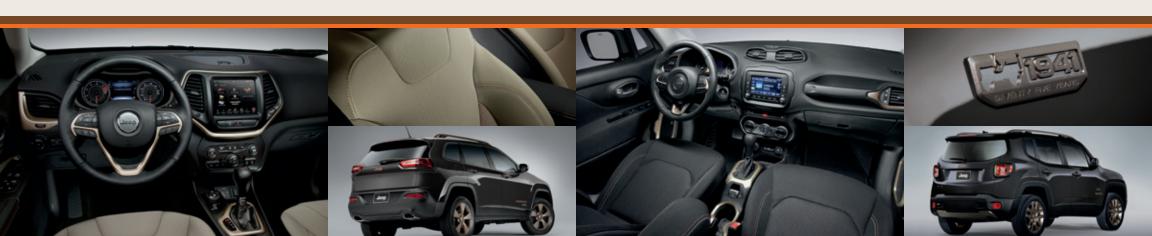

THE MOST CAPABLE SMALL SUV EVER.<sup>2</sup> Renegade® arrived with unique style. Adventure-seekers were offered an open door to the brand and unmatched capability that allowed them to travel the world their own way.

< RENEGADE® >

- BRONZE-FINISH EXTERIOR ACCENTS, INCLUDING UNIQUE BADGING,
GRILLE SURROUNDS, ROOF RAILS AND FOG LAMP BEZELS

- UNIQUE 18-INCH BRONZE-FINISH WHEELS

- PREMIUM CLOTH SEATS FEATURING OMBRE MESH INSERT
(IN LINEN TO BLACK OR TANGERINE TO SANDSTORM) AND
DUAL-TONE TANGERINE/PEARL ACCENT STITCHING

- MOROCCAN SUN INTERIOR ACCENTS
- JEEP ACTIVE DRIVE FULL-TIME 4WD SYSTEM (4x4 ONLY)
  - MY SKY® OPEN-AIR ROOF SYSTEM
  - BEATSAUDIO™ PREMIUM SOUND SYSTEM WITH NINE SPEAKERS INCLUDING SUBWOOFER
- AVAILABLE IN EIGHT EXTERIOR COLORS (AT RIGHT): JUNGLE GREEN, OMAHA ORANGE, BLACK, GRANITE CRYSTAL METALLIC, ANVIL, MOJAVE SAND, GLACIER METALLIC, ALPINE WHITE AND TWO INTERIOR COLORS: BLACK OR BLACK/SANDSTORM