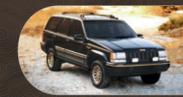

THE ULTIMATE 4-WHEEL DRIVE. Designed with premium comforts, Wagoneer Limited was ultraluxurious and included the innovative Quadra-Trac\* 4x4 system. Later named the Grand Wagoneer.

THE SMALL PICKUP ARRIVES. Answering the cry for more cargo room, the CJ-8 Scrambler featured a 103-inch wheelbase and a long rear overhang. The open-cab pickup was eye-catching and became popular among collectors.