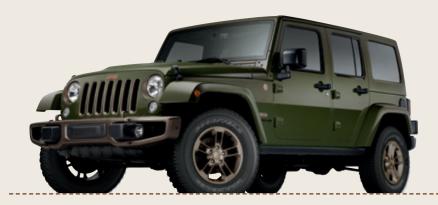

75 YEARS STRONG. The Jeep Brand commemorates the milestone with special  $75^{\rm th}$  Anniversary Edition vehicles.

2016 milest

- BRONZE-FINISH EXTERIOR ACCENTS, INCLUDING UNIQUE BADGING,
  GRILLE INSERTS. HEADLAMP SURROUNDS AND TOW HOOKS
  - BRONZE-FINISH OFF-ROAD FRONT AND REAR BUMPERS
  - UNIQUE 17-INCH ALUMINUM WHEELS WITH BRONZE FINISH AND GOODYEAR® WRANGLER SILENT ARMOR TIRES
    - POWER DOME VENTED HOOD
      - RUBICON® ROCK RAILS
    - COMMAND-TRAC® 4WD SYSTEM (4x4 ONLY)
- LEATHER-TRIMMED SEATS WITH EMBOSSED LOGO, OMBRE MESH INSERT AND DUAL-TONE TANGERINE/PEARL ACCENT STITCHING
- LEATHER-WRAPPED STEERING WHEEL WITH TANGERINE ACCENT STITCHING
  - MOROCCAN SUN INTERIOR ACCENTS, INCLUDING A UNIQUE 75<sup>TH</sup> ANNIVERSARY GRAB HANDLE
- AVAILABLE IN SIX EXTERIOR COLORS (AT LEFT): SARGE GREEN, BLACK, GRANITE CRYSTAL METALLIC, MOJAVE SAND, BILLET SILVER METALLIC, BRIGHT WHITE AND TWO INTERIOR COLORS: BLACK OR DARK SADDLE