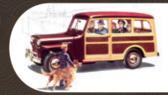

1946

ROOM FOR MORE. The 463 Jeep Station Wagon was America's first all-steel wagon/utility vehicle, and featured a wash-out interior. Its fold-down tailgate was ahead of its time.

1955

THE NEW CLASSIC. The CJ-5 featured soft styling lines with a stronger powertrain and more comfortable interior. Its production spanned 30 years.