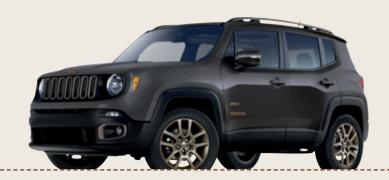

THE MOST CAPABLE SMALL SUV EVER.<sup>2</sup> Renegade® arrived with unique style. Adventure-seekers were offered an open door to the brand and unmatched capability that allowed them to travel the world their own way.

< RENEGADE® >

- BRONZE-FINISH EXTERIOR ACCENTS, INCLUDING UNIQUE BADGING,
GRILLE SURROUNDS, ROOF RAILS AND FOG LAMP BEZELS

- UNIQUE 18-INCH BRONZE-FINISH WHEELS

- PREMIUM CLOTH SEATS FEATURING OMBRE MESH INSERT
(IN LINEN TO BLACK OR TANGERINE TO SANDSTORM) AND
DUAL-TONE TANGERINE/PEARL ACCENT STITCHING

- MOROCCAN SUN INTERIOR ACCENTS
- JEEP ACTIVE DRIVE FULL-TIME 4WD SYSTEM (4x4 ONLY)
  - MY SKY® OPEN-AIR ROOF SYSTEM
  - BEATSAUDIO™ PREMIUM SOUND SYSTEM WITH NINE SPEAKERS INCLUDING SUBWOOFER
- AVAILABLE IN EIGHT EXTERIOR COLORS (AT RIGHT): JUNGLE GREEN, OMAHA ORANGE, BLACK, GRANITE CRYSTAL METALLIC, ANVIL, MOJAVE SAND, GLACIER METALLIC, ALPINE WHITE AND TWO INTERIOR COLORS: BLACK OR BLACK/SANDSTORM