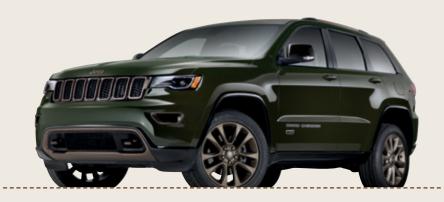

- ALL-NEW GRILLE AND FRONT FASCIA
- BRONZE-FINISH EXTERIOR ACCENTS, INCLUDING WHEELS, UNIQUE BADGING,
  GRILLE SURROUNDS AND FASCIA SURROUND ON LIMITED MODELS
- LEATHER-TRIMMED SEATS WITH EMBOSSED LOGO AND TANGERINE ACCENT STITCHING AVAILABLE ON LIMITED, WALLACE II CLOTH WITH OMBRE MESH INSERT AND TANGERINE ACCENT STITCHING AVAILABLE ON LAREDO
  - MOROCCAN SUN INTERIOR ACCENTS
  - QUADRA-TRAC I® 4WD SYSTEM (LAREDO 4x4 ONLY)
- QUADRA-TRAC II® ACTIVE FULL-TIME 4WD SYSTEM (LIMITED 4x4 ONLY)
  - OFFERED ON LAREDO OR LIMITED TRIM LEVELS:
  - LIMITED: POWER SUNROOF, 20-INCH BRONZE WHEELS, UCONNECT® 8.4 AND BLIND SPOT MONITORING<sup>3</sup>
  - LAREDO: HEATED SEATS AND STEERING WHEEL, 18-INCH
    BRONZE WHEELS, UCONNECT 8.4, PARKSENSE® REAR PARK ASSIST
    SYSTEM4 AND PARKVIEW® REAR BACK-UP CAMERA4
- AVAILABLE IN FIVE EXTERIOR COLORS (AT RIGHT): RECON GREEN, BRILLIANT
  BLACK CRYSTAL PEARL, GRANITE CRYSTAL METALLIC,
  BILLET SILVER METALLIC, BRIGHT WHITE AND TWO INTERIOR COLORS:
  MOROCCO BLACK OR NEW ZEALAND BLACK/LIGHT FROST BEIGE