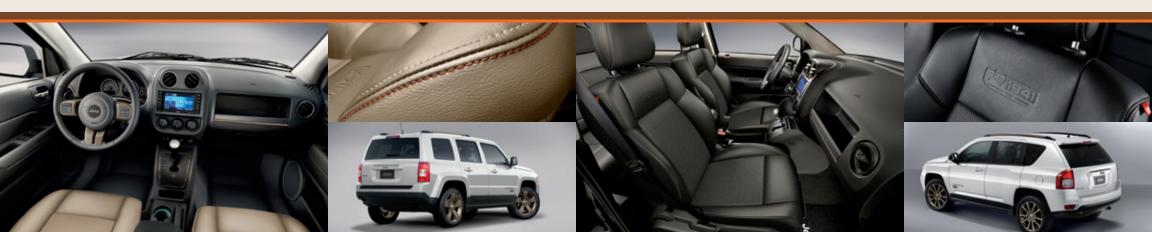

✓ PATRIOT >

- BRONZE-FINISH EXTERIOR ACCENTS, INCLUDING UNIQUE BADGING, FRONT FASCIA SURROUND, ROOF RAILS AND TOW HOOKS (4x4 ONLY)
  - UNIQUE 17-INCH ALUMINUM WHEELS WITH BRONZE FINISH
- LEATHER-TRIMMED SEATS FEATURING OMBRE MESH CLOTH INSERT
  (IN LINEN TO BLACK OR TANGERINE TO LIGHT FROST) WITH
  EMBOSSED LOGO AND DUAL-TONE TANGERINE/PEARL ACCENT STITCHING
  - MOROCCAN SUN INTERIOR ACCENTS
  - FREEDOM DRIVE I ACTIVE FULL-TIME 4WD SYSTEM
    WITH SELECTABLE LOCK MODE (4x4 ONLY)
    - POWER SUNROOF
    - REMOTE START SYSTEM
  - LEATHER-WRAPPED STEERING WHEEL WITH AUDIO CONTROLS
- AVAILABLE IN FIVE EXTERIOR COLORS (AT LEFT): RECON GREEN, BLACK,
   GRANITE CRYSTAL METALLIC, BILLET SILVER METALLIC, BRIGHT WHITE AND
   TWO INTERIOR COLORS: DARK SLATE OR DARK SLATE/LIGHT FROST

- BRONZE-FINISH EXTERIOR ACCENTS, INCLUDING UNIQUE BADGING, FRONT FASCIA SURROUND, ROOF RAILS AND TOW HOOKS (4x4 ONLY)
  - UNIQUE 18-INCH ALUMINUM WHEELS WITH BRONZE FINISH
- LEATHER-TRIMMED SEATS FEATURING OMBRE MESH CLOTH INSERT
  (IN LINEN TO BLACK OR TANGERINE TO LIGHT FROST) WITH
  EMBOSSED LOGO AND DUAL-TONE TANGERINE/PEARL ACCENT STITCHING
  - MOROCCAN SUN INTERIOR ACCENTS
  - FREEDOM DRIVE I ACTIVE FULL-TIME 4WD SYSTEM WITH SELECTABLE LOCK MODE (4x4 ONLY)
    - POWER SUNROOF
    - REMOTE START SYSTEM
  - LEATHER-WRAPPED STEERING WHEEL WITH AUDIO CONTROLS
- AVAILABLE IN FIVE EXTERIOR COLORS (AT LEFT): RECON GREEN, BLACK,
   GRANITE CRYSTAL METALLIC, BILLET SILVER METALLIC, BRIGHT WHITE AND
   TWO INTERIOR COLORS: DARK SLATE OR DARK SLATE/LIGHT FROST