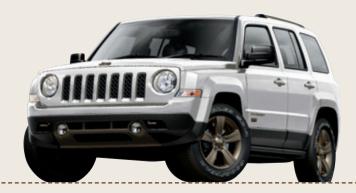

✓ PATRIOT >

- BRONZE-FINISH EXTERIOR ACCENTS, INCLUDING UNIQUE BADGING, FRONT FASCIA SURROUND, ROOF RAILS AND TOW HOOKS (4x4 ONLY)
  - UNIQUE 17-INCH ALUMINUM WHEELS WITH BRONZE FINISH
- LEATHER-TRIMMED SEATS FEATURING OMBRE MESH CLOTH INSERT
  (IN LINEN TO BLACK OR TANGERINE TO LIGHT FROST) WITH
  EMBOSSED LOGO AND DUAL-TONE TANGERINE/PEARL ACCENT STITCHING
  - MOROCCAN SUN INTERIOR ACCENTS
  - FREEDOM DRIVE I ACTIVE FULL-TIME 4WD SYSTEM
    WITH SELECTABLE LOCK MODE (4x4 ONLY)
    - POWER SUNROOF
    - REMOTE START SYSTEM
  - LEATHER-WRAPPED STEERING WHEEL WITH AUDIO CONTROLS
- AVAILABLE IN FIVE EXTERIOR COLORS (AT LEFT): RECON GREEN, BLACK,
   GRANITE CRYSTAL METALLIC, BILLET SILVER METALLIC, BRIGHT WHITE AND
   TWO INTERIOR COLORS: DARK SLATE OR DARK SLATE/LIGHT FROST

- BRONZE-FINISH EXTERIOR ACCENTS, INCLUDING UNIQUE BADGING, FRONT FASCIA SURROUND, ROOF RAILS AND TOW HOOKS (4x4 ONLY)
  - UNIQUE 18-INCH ALUMINUM WHEELS WITH BRONZE FINISH
- LEATHER-TRIMMED SEATS FEATURING OMBRE MESH CLOTH INSERT
  (IN LINEN TO BLACK OR TANGERINE TO LIGHT FROST) WITH
  EMBOSSED LOGO AND DUAL-TONE TANGERINE/PEARL ACCENT STITCHING
  - MOROCCAN SUN INTERIOR ACCENTS
  - FREEDOM DRIVE I ACTIVE FULL-TIME 4WD SYSTEM WITH SELECTABLE LOCK MODE (4x4 ONLY)
    - POWER SUNROOF
    - REMOTE START SYSTEM
  - LEATHER-WRAPPED STEERING WHEEL WITH AUDIO CONTROLS
- AVAILABLE IN FIVE EXTERIOR COLORS (AT LEFT): RECON GREEN, BLACK,
   GRANITE CRYSTAL METALLIC, BILLET SILVER METALLIC, BRIGHT WHITE AND
   TWO INTERIOR COLORS: DARK SLATE OR DARK SLATE/LIGHT FROST