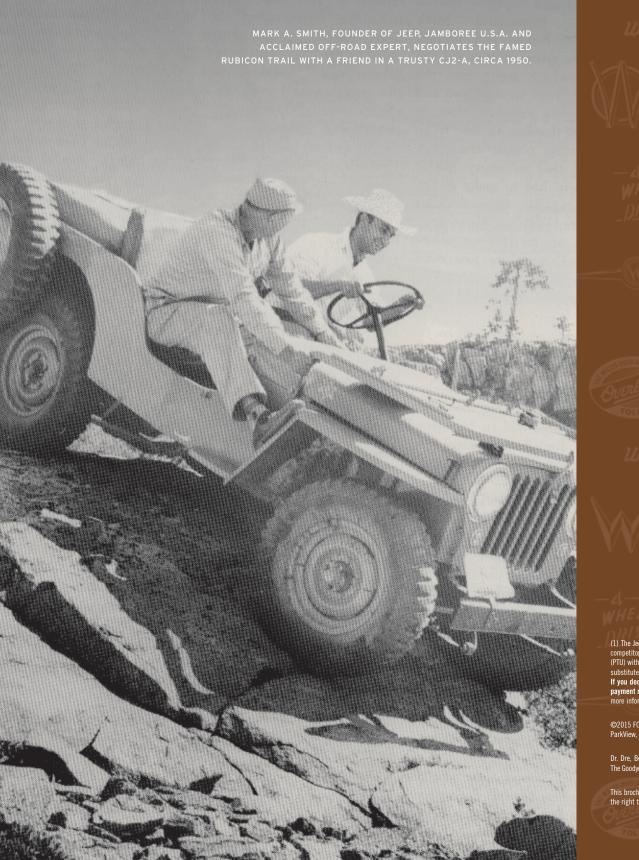

DARK SLATE/LIGHT FROST



- BRONZE-FINISH EXTERIOR ACCENTS, INCLUDING UNIQUE BADGING, FRONT FASCIA SURROUND, ROOF RAILS AND TOW HOOKS (4x4 ONLY)
  - UNIQUE 18-INCH ALUMINUM WHEELS WITH BRONZE FINISH
- LEATHER-TRIMMED SEATS FEATURING OMBRE MESH CLOTH INSERT
  (IN LINEN TO BLACK OR TANGERINE TO LIGHT FROST) WITH
  EMBOSSED LOGO AND DUAL-TONE TANGERINE/PEARL ACCENT STITCHING
  - MOROCCAN SUN INTERIOR ACCENTS
  - FREEDOM DRIVE I ACTIVE FULL-TIME 4WD SYSTEM WITH SELECTABLE LOCK MODE (4x4 ONLY)
    - POWER SUNROOF
    - REMOTE START SYSTEM
  - LEATHER-WRAPPED STEERING WHEEL WITH AUDIO CONTROLS
- AVAILABLE IN FIVE EXTERIOR COLORS (AT LEFT): RECON GREEN, BLACK,
   GRANITE CRYSTAL METALLIC, BILLET SILVER METALLIC, BRIGHT WHITE AND
   TWO INTERIOR COLORS: DARK SLATE OR DARK SLATE/LIGHT FROST









Explore more at jeep.com/75

(1) The Jeep SUV brand has received more awards in its lifetime than any other SUV brand. (2) Most Capable Small SUV Ever is based on historical U.S. unibody B-SUV segment competitors as identified by Ward's Auto Small Crossover and Small SUV segments (years 1985 — 2014). 4x4 capability based on Jeep B-SUV offering low-range power transfer unit (PTU) with 20:1 crawl ratio, low-range 4x4 capability. (3) Always check visually for vehicles prior to changing lanes. (4) Always look before proceeding. An electronic drive aid is not a substitute for conscientious driving. Always be aware of your surroundings. (5) SiriusXM subscriptions for audio and data services are sold by SiriusXM to follow your trial subscription. If you decide to continue listening after your t