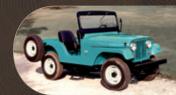

A LITTLE BIGGER. A LOT BETTER. CJ-7 represented a big change in the original Jeep vehicle design. The longer wheelbase made room for an automatic transmission. Also offered: a molded plastic top and steel doors.