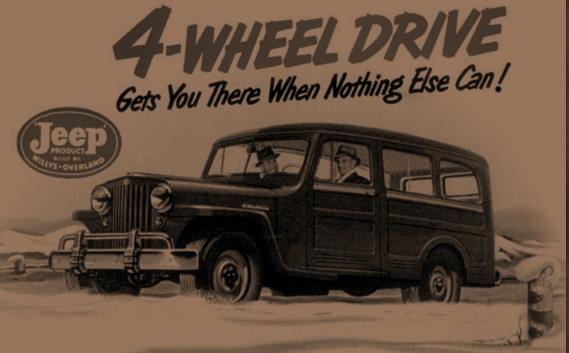

A PIONEER. Wagoneer offered passenger-car styling and comfort with room for more people and gear, combined with 4WD. Revolutionary.

LOOK! IT'S A JEEPSTER! A favorite among die-hard fans, the Jeepster Commando provided four body options and a 160-hp "Dauntless" V6 engine.