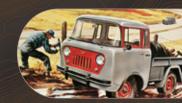

BIGGER, BETTER. Prized by collectors, the CJ-6 wheelbase was 20-inches longer than the CJ-5, with more room for people and gear, and delivered superior off-road capability.

1957

A NEW DESIGN. Its unique cab-over-engine design made the Jeep Forward-Control (FC) 4x4 stand out. Farmers could "go anywhere" with a full load.