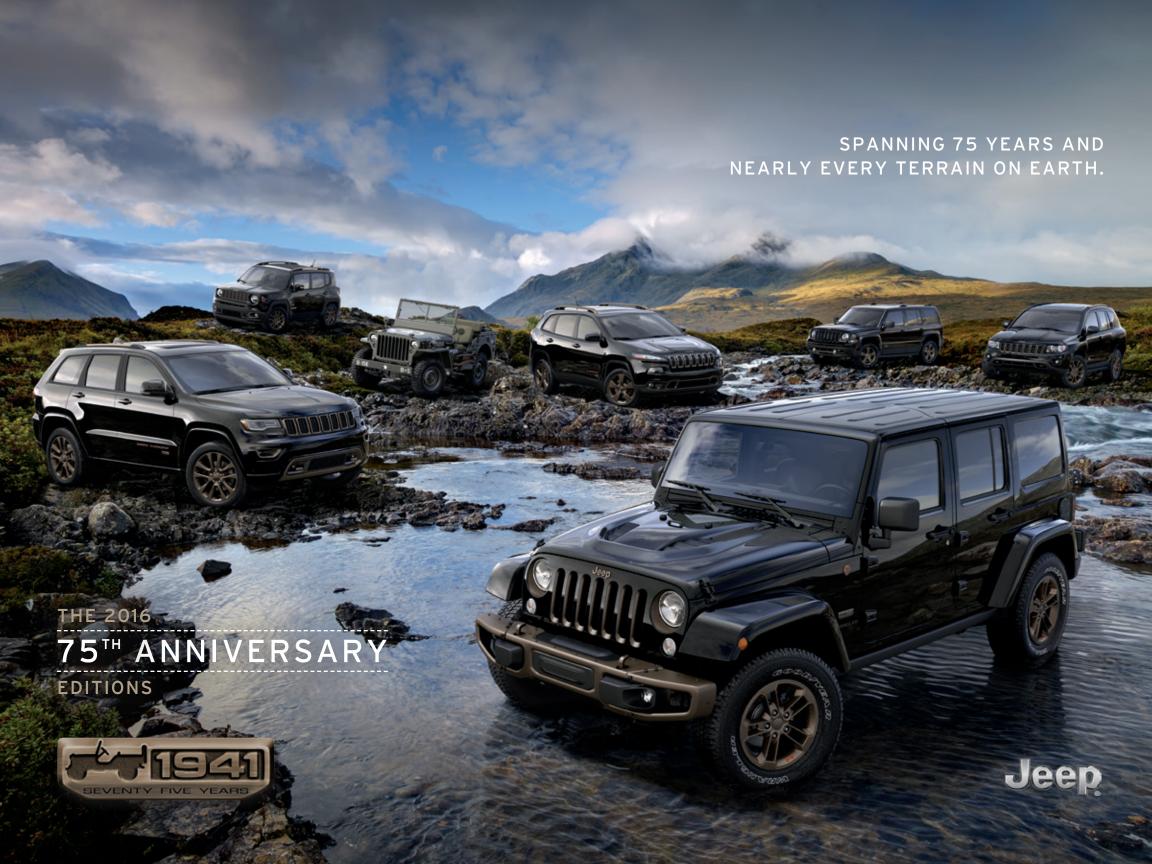

75 YEARS STRONG. The Jeep Brand commemorates the milestone with special  $75^{\rm th}$  Anniversary Edition vehicles.

2016 milest

- BRONZE-FINISH EXTERIOR ACCENTS, INCLUDING UNIQUE BADGING,
  GRILLE INSERTS. HEADLAMP SURROUNDS AND TOW HOOKS
  - BRONZE-FINISH OFF-ROAD FRONT AND REAR BUMPERS
  - UNIQUE 17-INCH ALUMINUM WHEELS WITH BRONZE FINISH AND GOODYEAR® WRANGLER SILENT ARMOR TIRES
    - POWER DOME VENTED HOOD
      - RUBICON® ROCK RAILS
    - COMMAND-TRAC® 4WD SYSTEM (4x4 ONLY)
- LEATHER-TRIMMED SEATS WITH EMBOSSED LOGO, OMBRE MESH INSERT AND DUAL-TONE TANGERINE/PEARL ACCENT STITCHING
- LEATHER-WRAPPED STEERING WHEEL WITH TANGERINE ACCENT STITCHING
  - MOROCCAN SUN INTERIOR ACCENTS, INCLUDING A UNIQUE 75<sup>TH</sup> ANNIVERSARY GRAB HANDLE
- AVAILABLE IN SIX EXTERIOR COLORS (AT LEFT): SARGE GREEN, BLACK, GRANITE CRYSTAL METALLIC, MOJAVE SAND, BILLET SILVER METALLIC, BRIGHT WHITE AND TWO INTERIOR COLORS: BLACK OR DARK SADDLE