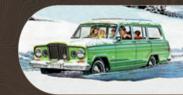

A PIONEER. Wagoneer offered passenger-car styling and comfort with room for more people and gear, combined with 4WD. Revolutionary.

LOOK! IT'S A JEEPSTER! A favorite among die-hard fans, the Jeepster Commando provided four body options and a 160-hp "Dauntless" V6 engine.