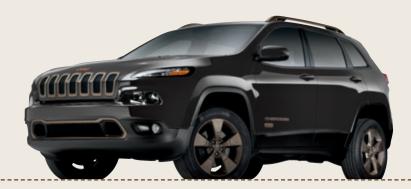

- UNIQUE 18-INCH BRONZE-FINISH WHEELS
- PREMIUM CLOTH-TRIMMED SEATS WITH OMBRE MESH INSERT AND DUAL-TONE TANGERINE/PEARL ACCENT STITCHING
  - MOROCCAN SUN INTERIOR ACCENTS
- JEEP® ACTIVE DRIVE I, SINGLE-SPEED 4WD SYSTEM (4x4 ONLY)
- JEEP ACTIVE DRIVE II, 2-SPEED 4WD SYSTEM, INCLUDES OFF-ROAD,
  LIFTED SUSPENSION (4x4 ONLY)
- DUAL-TONE TANGERINE/PEARL UPPER DASH ACCENT STITCHING
  - COMMANDVIEW® DUAL-PANE PANORAMIC SUNROOF
- 8.4" COLOR TOUCHSCREEN RADIO WITH SIRIUSXM® SATELLITE RADIO<sup>5</sup>
- 8-WAY POWER DRIVER'S SEAT WITH 4-WAY POWER LUMBAR ADJUSTER
- AVAILABLE IN SIX EXTERIOR COLORS (AT LEFT): RECON GREEN, BRILLIANT BLACK CRYSTAL PEARL, GRANITE CRYSTAL METALLIC, RHINO, BILLET SILVER METALLIC, BRIGHT WHITE AND TWO INTERIOR COLORS: MOROCCO - BLACK OR NEPAL - BLACK/LIGHT FROST BEIGE