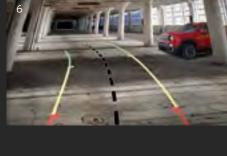

### 6] PARKVIEW® REAR BACK-UP

CAMERA<sup>5</sup> Back out safely with grace. This 5] TRAILER SWAY CONTROL (TSC)<sup>12</sup> system helps bring previously hidden rear objects t