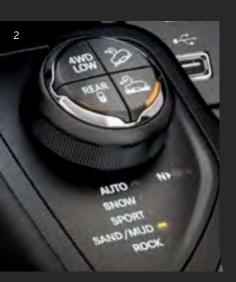

JEEP ACTIVE DRIVE II A two-speed

3]2.4L TIGERSHARK® MULTIAIR®2 I-4 ENGINE

SELEC-SPEED® CONTROL

4] 3.2L PENTASTAR® V6 ENGINE This available workhorse is

TRANSMISSION Quickly responsive

5]9-SPEED AUTOMATIC

INDEPENDENT SUSPENSION SYSTEM Designed to be smooth and