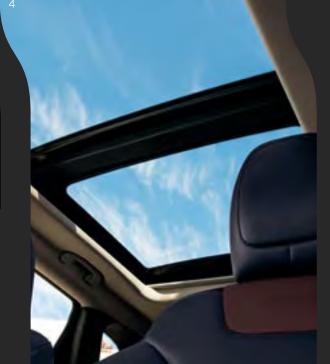

### INTERIOR

- 1] REFINED Cherokee's sculpted interior has been designed for absolute beauty, with rich materials like available premium Nappa Leather trim with contrast stitching, flowing surfaces with soft-touch textures and leading-edge technology within easy reach.
- 2] CONFIGURABLE 7-INCH MULTI-VIEW DISPLAY Fingertip controls on your steering wheel can instantly scroll through a selection of vehicle data displayed within your instrument panel on a 7-inch color screen. Information includes navigation, capability data, performance statistics, vehicle dynamics and alerts. Available.
- 3] HEATED AND VENTILATED SEATS Add quick warmth on cool days and welcome relief when temperatures rise – a small fan gently circulates cool air via perforations within the front seat coverings. Available.
- 4] COMMANDVIEW® DUAL-PANE
  PANORAMIC SUNROOF It's more than an
  amazing way of looking at the world, it can take you
  to a new world altogether. Opt in for the available
  CommandView® Dual-Pane Panoramic Sunroof and
  passengers in all rows will get more from every
  adventure, anywhere they go.