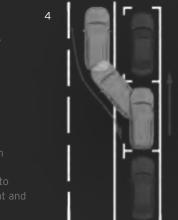

### ] LANESENSE® LANE DEPARTURE WARNING WITH LANE KEEP ASSIST (LDW+)10

4] PARALLEL AND PERPENDICULAR PARK ASSIST<sup>5</sup> This active guidance system

ADAPTIVE CRUISE CONTROL WITH ELECTRONIC STABILITY CONTROL ELECTRONIC ROLL MITIGATION STOP AND GO (ACC STOP)<sup>7</sup> Take the (ESC)<sup>12</sup> A network of safety sensors helps