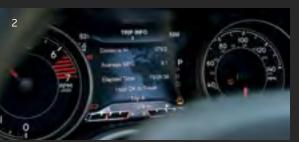

N A V Enter your destination with just your voice – the route is calculated in seconds and displayed on the spacious 8.4-inch touchscreen. Then get turnby-turn audio directions, so your eyes can stay devoted to the road. SiriusXM® Traffic<sup>6</sup> will inform and reroute you at your choosing. You can even look up local fuel prices and weather using SiriusXM Travel Link<sup>6</sup>