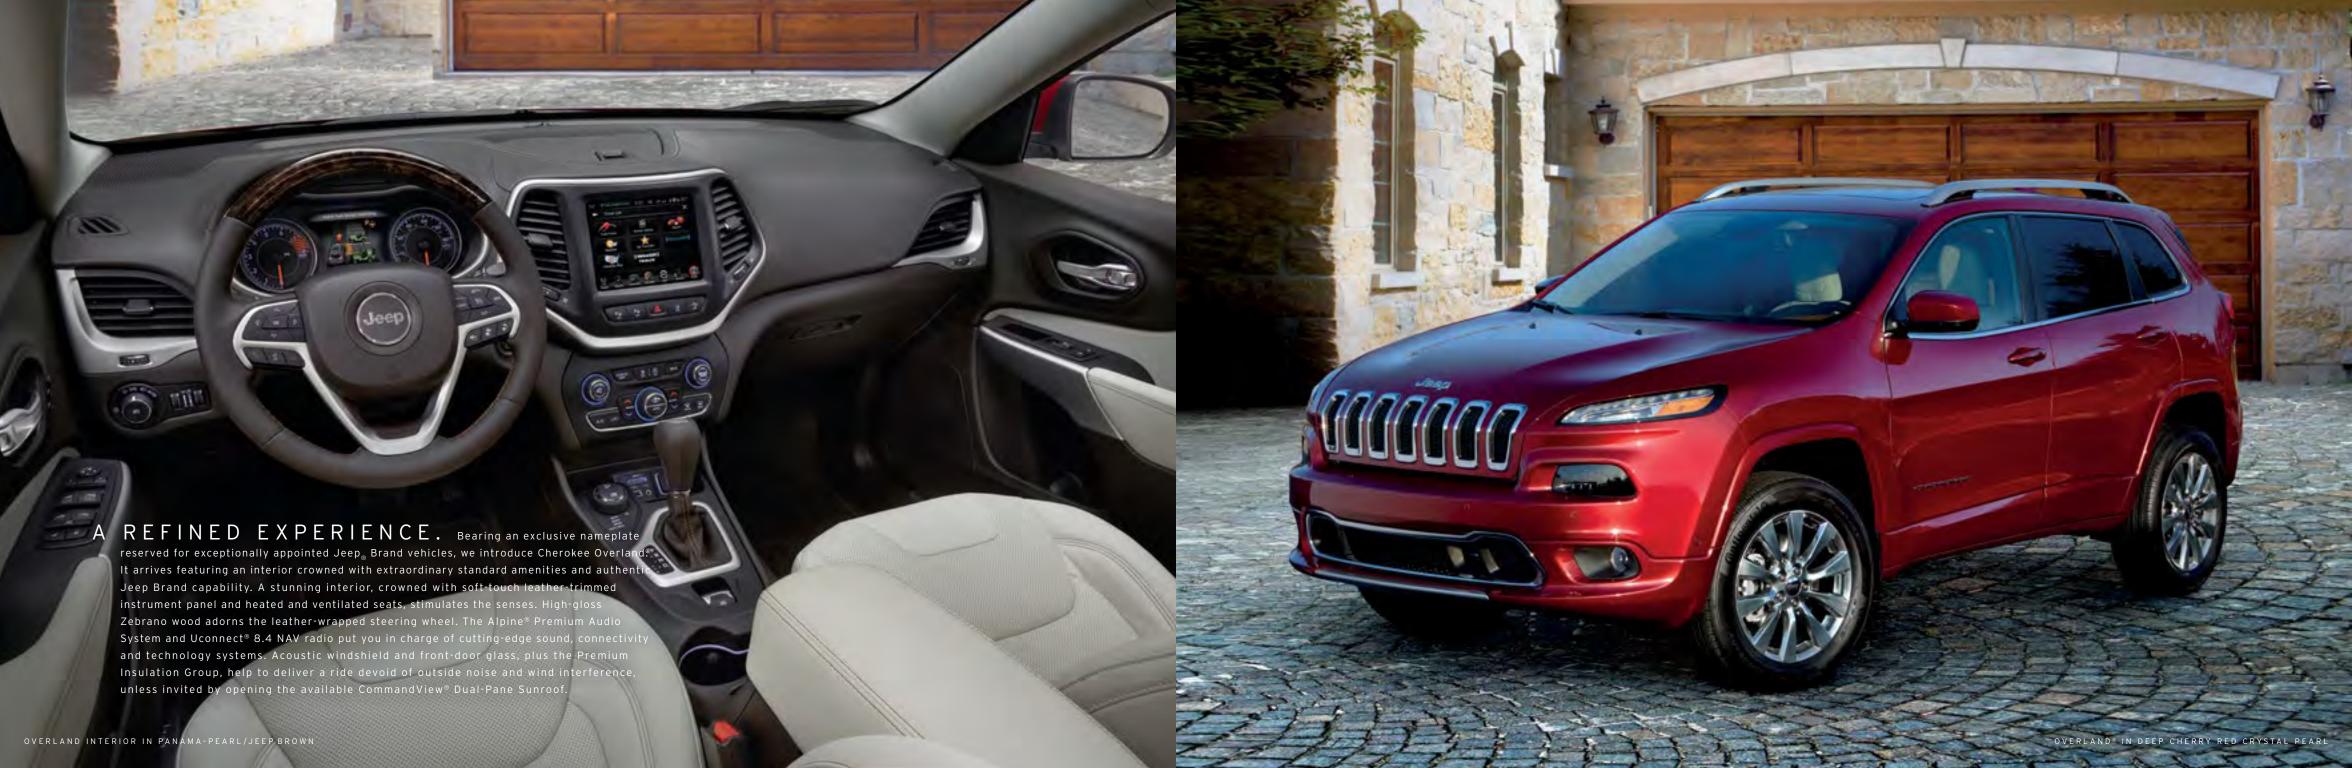

### INTERIOR

- 1] REFINED Cherokee's sculpted interior has been designed for absolute beauty, with rich materials like available premium Nappa Leather trim with contrast stitching, flowing surfaces with soft-touch textures and leading-edge technology within easy reach.
- 2] CONFIGURABLE 7-INCH MULTI-VIEW DISPLAY Fingertip controls on your steering wheel can instantly scroll through a selection of vehicle data displayed within your instrument panel on a 7-inch color screen. Information includes navigation, capability data, performance statistics, vehicle dynamics and alerts. Available.
- 3] HEATED AND VENTILATED SEATS Add quick warmth on cool days and welcome relief when temperatures rise – a small fan gently circulates cool air via perforations within the front seat coverings. Available.
- 4] COMMANDVIEW® DUAL-PANE
  PANORAMIC SUNROOF It's more than an
  amazing way of looking at the world, it can take you
  to a new world altogether. Opt in for the available
  CommandView® Dual-Pane Panoramic Sunroof and
  passengers in all rows will get more from every
  adventure, anywhere they go.