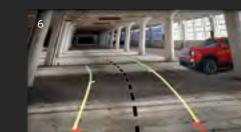

### 6] PARKVIEW® REAR BACK-UP

CAMERA<sup>5</sup> Back out safely with grace. This 5] TRAILER SWAY CONTROL (TSC)<sup>12</sup> system helps bring previously hidden rear objects t