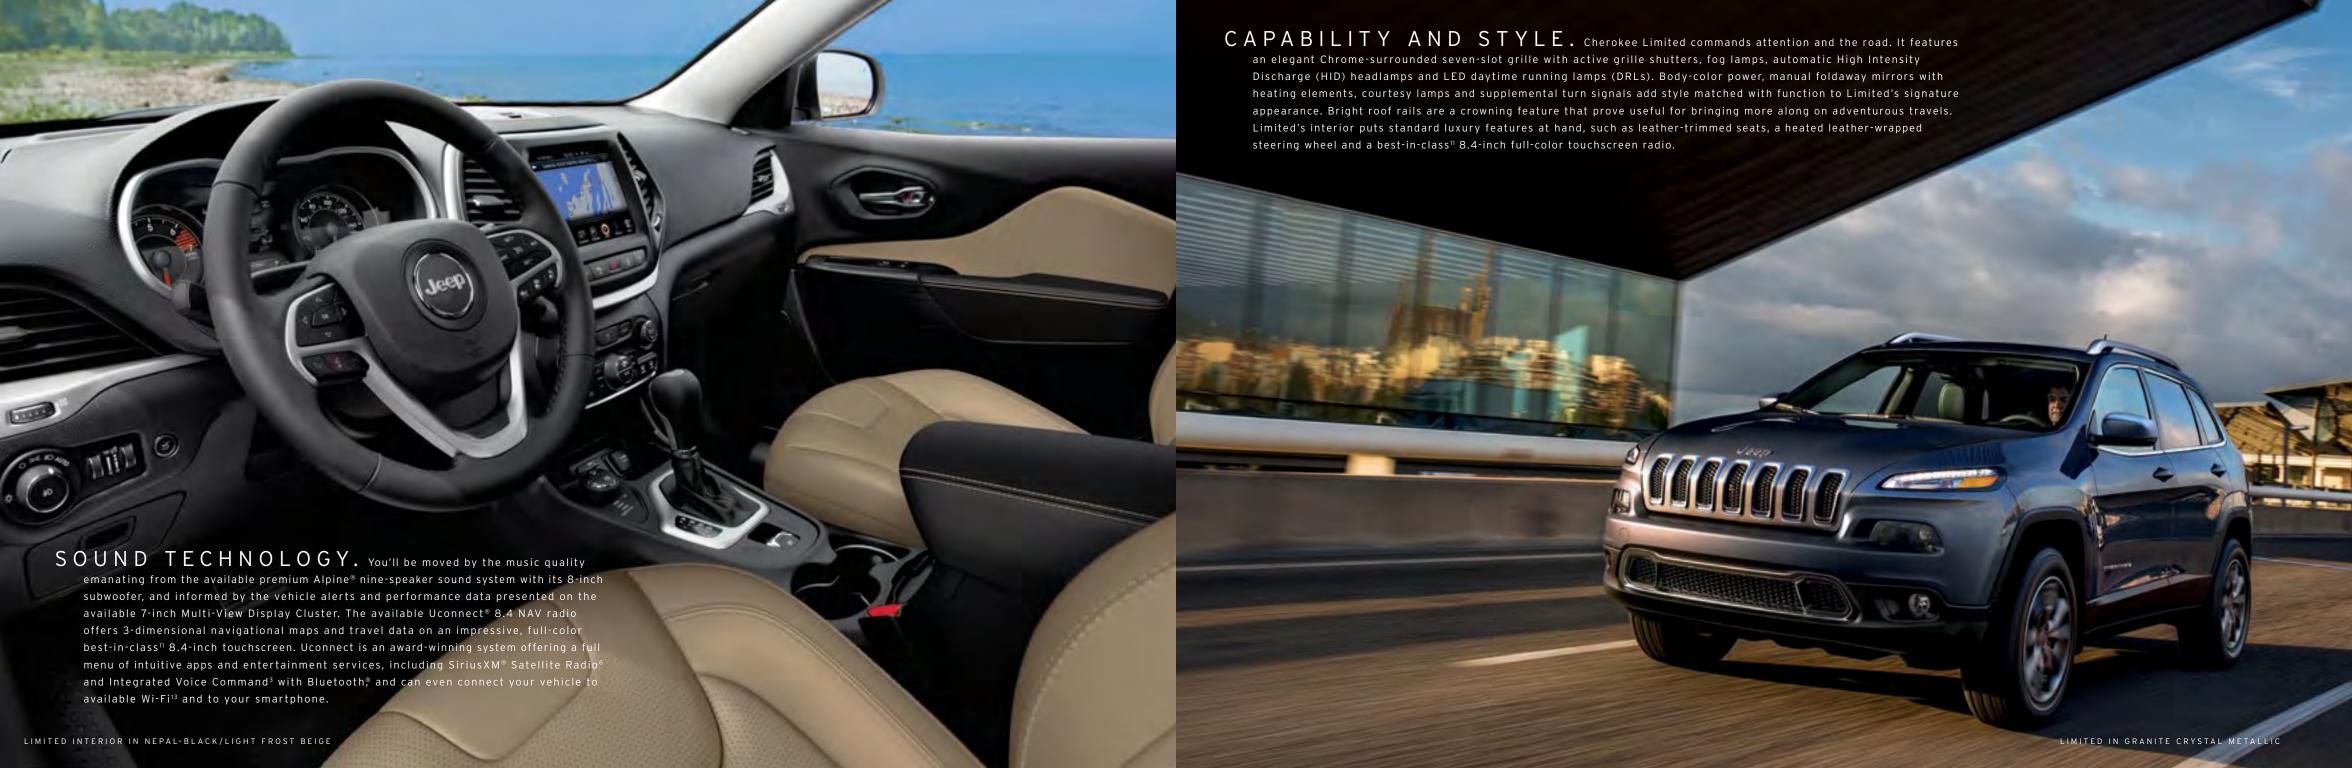

PREMIUM AUDIO SYSTEM Audiophiles can opt for Cherokee's premium 9-speaker sound system with an 8-inch subwoofer, designed in tandem with Alpine," the leading manufacturer of high-performance mobile electronics. The system's 11 channels pump sound by way of 506 watts of power for a dynamic soundfest to inspire your music-filled travels.