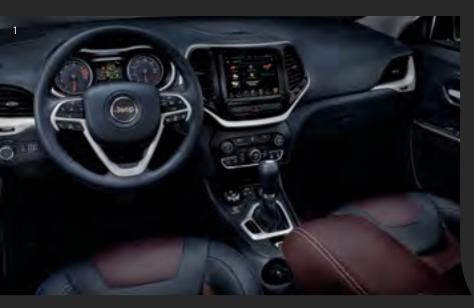

### INTERIOR

- 1] REFINED Cherokee's sculpted interior has been designed for absolute beauty, with rich materials like available premium Nappa Leather trim with contrast stitching, flowing surfaces with soft-touch textures and leading-edge technology within easy reach.
- 2] CONFIGURABLE 7-INCH MULTI-VIEW DISPLAY Fingertip controls on your steering wheel can instantly scroll through a selection of vehicle data displayed within your instrument panel on a 7-inch color screen. Information includes navigation, capability data, performance statistics, vehicle dynamics and alerts. Available.
- 3] HEATED AND VENTILATED SEATS Add quick warmth on cool days and welcome relief when temperatures rise – a small fan gently circulates cool air via perforations within the front seat coverings. Available.
- 4] COMMANDVIEW® DUAL-PANE
  PANORAMIC SUNROOF It's more than an
  amazing way of looking at the world, it can take you
  to a new world altogether. Opt in for the available
  CommandView® Dual-Pane Panoramic Sunroof and
  passengers in all rows will get more from every
  adventure, anywhere they go.