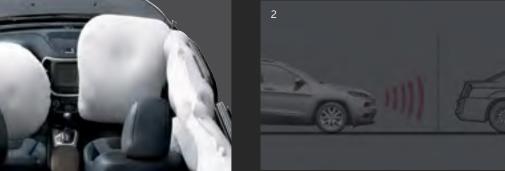

### 2] FULL-SPEED FORWARD COLLISION WARNING WITH ACTIVE BRAKING

(FSFCW+)<sup>14</sup> Sensors detect when Cherokee may