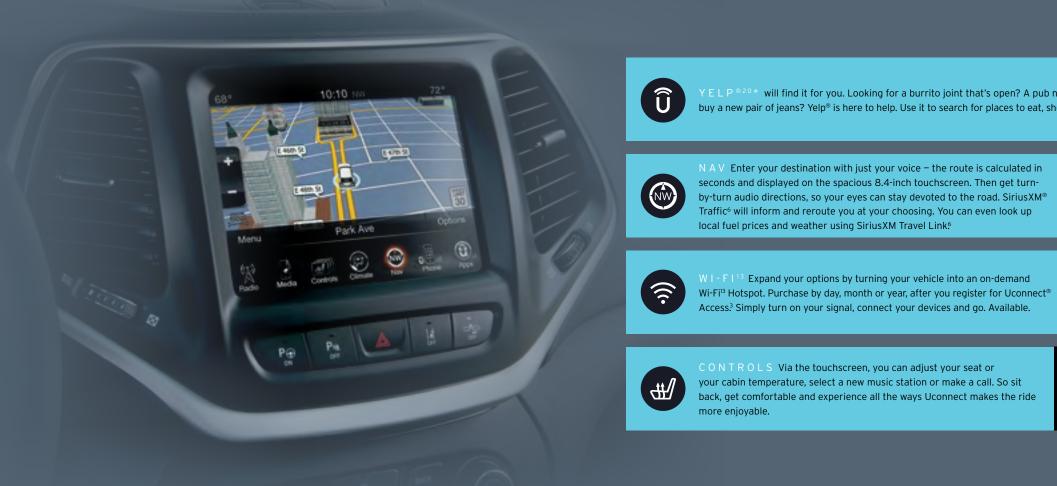

DO NOT DISTURB removes distractions from

Command<sup>3</sup> with Bluetooth to access 12 hands-free<sup>3</sup> features post to social media and more.

\* will find it for you. Looking for a burrito joint that's open? A pub nearby? A boutique to buy a new pair of jeans? Yelp® is here to help. Use it to search for places to eat, shop, drink, relax and play.

N A V Enter your destination with just your voice – the route is calculated in seconds and displayed on the spacious 8.4-inch touchscreen. Then get turnby-turn audio directions, so your eyes can stay devoted to the road. SiriusXM® Traffic<sup>6</sup> will inform and reroute you at your choosing. You can even look up local fuel prices and weather using SiriusXM Travel Link<sup>6</sup>

I - F I 13 Expand your options by turning your vehicle into an on-demand

> VOICE TEXTING<sup>23</sup> (NOT COMPATIBLE

> WI-FI HOTSPOT<sup>13</sup>

> INSTANT IN-VEHICLE ASSIST

> UCONNECT® ACCESS4 APP: Remotely lock or unlock your vehicle, start the engine, or sound the horn and flash the lights.

> YELP<sup>20\*</sup>: Find restaurants and other businesses, sorted by rating and location.

CONTROLS

SERVICES IS THE NEXT GENERATION OF IN-VEHICLE CONNECTIVITY, WITH THE EASE OF INTEGRATED VOICE COMMAND<sup>3</sup> WITH BLUETOOTH® AND FINGERTIP CONTROL.