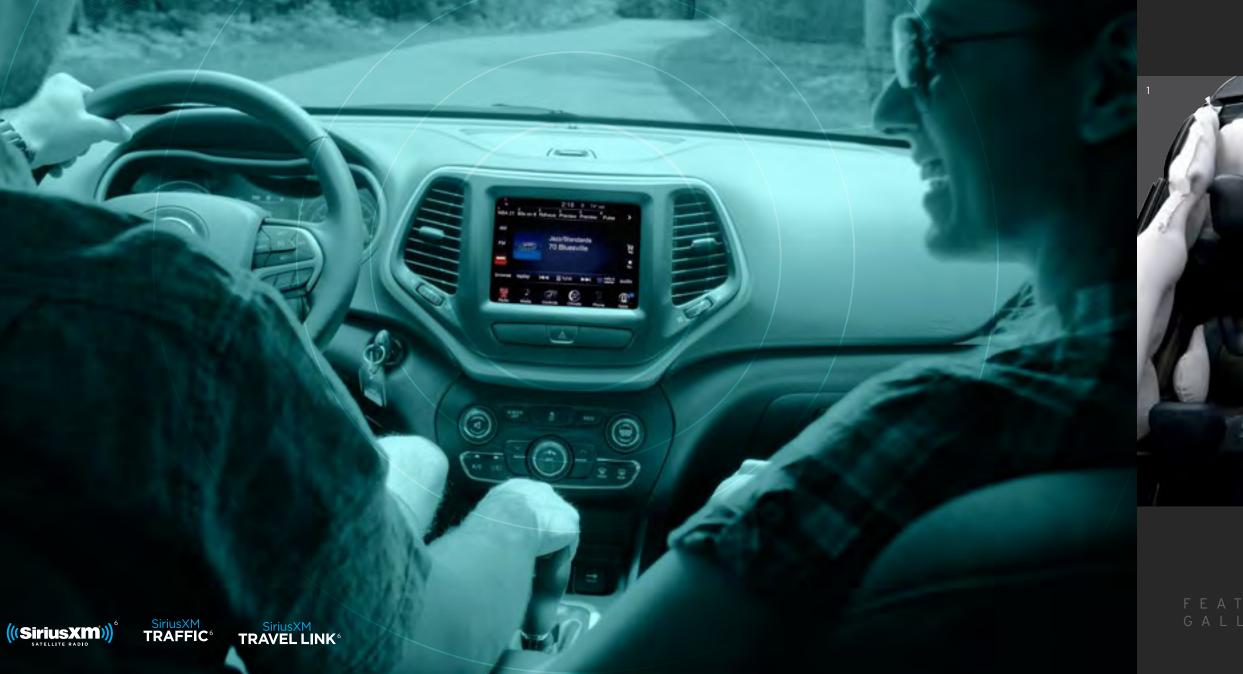

# YOUR WORLD **ENRICHED** BY GREAT CONNECTIONS

R A D I O There are no cords at this station. But we've got just about everything else, including 150 channels of satellite radio content. With exclusive entertainment, ports, comedy, news and commercial-free music, when SiriusXM®6 meets onnect,® it really sings. Additionally, stream from your desktop or download the free SiriusXM<sup>6</sup> app on your smartphone or tablet and enjoy All Access<sup>6</sup> when out of your vehicle. It's all included in your first-year trial.

N A V Enter your destination with just your voice – the route is calculated in seconds and displayed on the spacious 8.4-inch touchscreen. Then get turnby-turn audio directions, so your eyes can stay devoted to the road. SiriusXM® Traffic<sup>6</sup> will inform and reroute you at your choosing. You can even look up local fuel prices and weather using SiriusXM Travel Link<sup>6</sup>