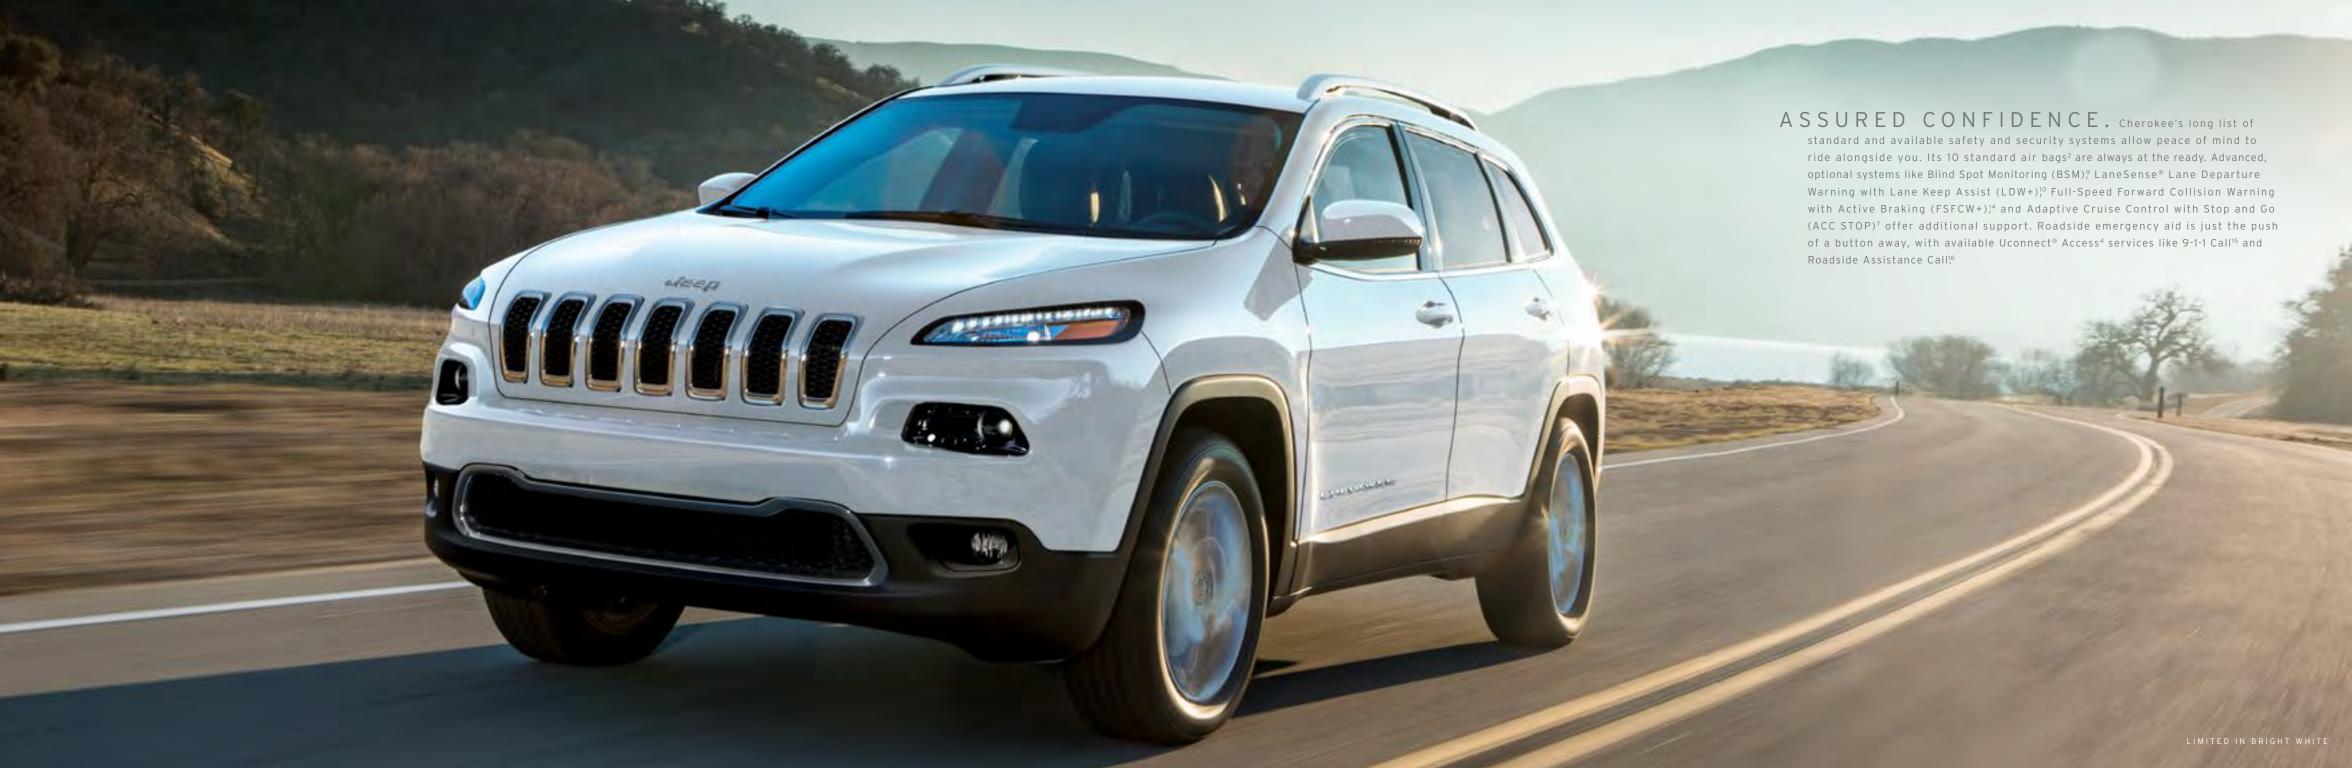

### 2] FULL-SPEED FORWARD COLLISION WARNING WITH ACTIVE BRAKING

(FSFCW+)<sup>14</sup> Sensors detect when Cherokee may

### ] LANESENSE® LANE DEPARTURE WARNING WITH LANE KEEP ASSIST (LDW+)10

4] PARALLEL AND PERPENDICULAR PARK ASSIST<sup>5</sup> This active guidance system

ADAPTIVE CRUISE CONTROL WITH ELECTRONIC STABILITY CONTROL ELECTRONIC ROLL MITIGATION STOP AND GO (ACC STOP)<sup>7</sup> Take the (ESC)<sup>12</sup> A network of safety sensors helps

## BLIND SPOT MONITORING

CHASSIS STRENGTH Cherokee delivers your payload. As part of ESC,<sup>12</sup> TSC<sup>12</sup> helps keep you warning, in good time to react. Available.

(BSM) AND REAR CROSS-PATH RAIN BRAKE SUPPORT This system DETECTION<sup>5</sup> These systems monitor the automatically helps maintain optimal braking