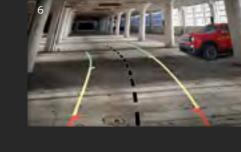

### 6] PARKVIEW® REAR BACK-UP

CAMERA<sup>5</sup> Back out safely with grace. This 5] TRAILER SWAY CONTROL (TSC)<sup>12</sup> system helps bring previously hidden rear objects t