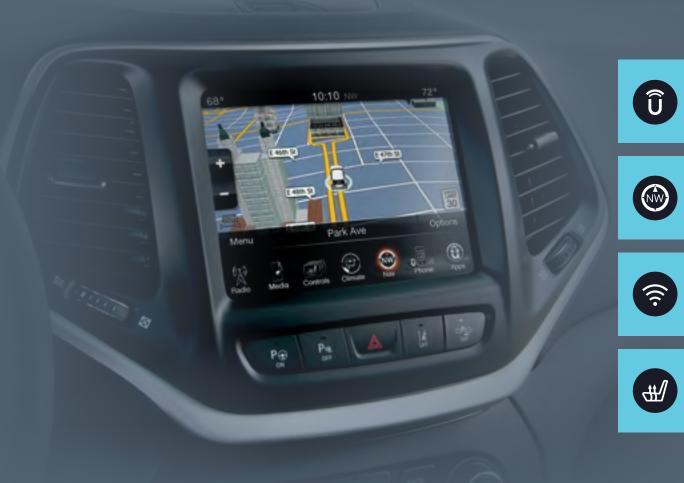

N A V Enter your destination with just your voice – the route is calculated in seconds and displayed on the spacious 8.4-inch touchscreen. Then get turnby-turn audio directions, so your eyes can stay devoted to the road. SiriusXM® Traffic<sup>6</sup> will inform and reroute you at your choosing. You can even look up local fuel prices and weather using SiriusXM Travel Link<sup>6</sup>