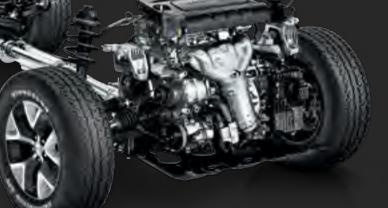

JEEP ACTIVE DRIVE II A two-speed

3]2.4L TIGERSHARK® MULTIAIR®2 I-4 ENGINE

SELEC-SPEED® CONTROL

4] 3.2L PENTASTAR® V6 ENGINE This available workhorse is

TRANSMISSION Quickly responsive

5]9-SPEED AUTOMATIC

INDEPENDENT SUSPENSION SYSTEM Designed to be smooth and

TOWING PULL You gain best-in-