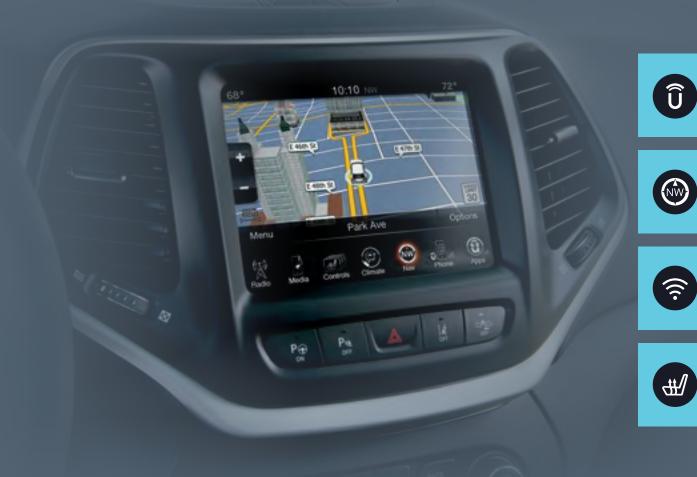

N A V Enter your destination with just your voice – the route is calculated in seconds and displayed on the spacious 8.4-inch touchscreen. Then get turnby-turn audio directions, so your eyes can stay devoted to the road. SiriusXM® Traffic<sup>6</sup> will inform and reroute you at your choosing. You can even look up local fuel prices and weather using SiriusXM Travel Link<sup>6</sup>