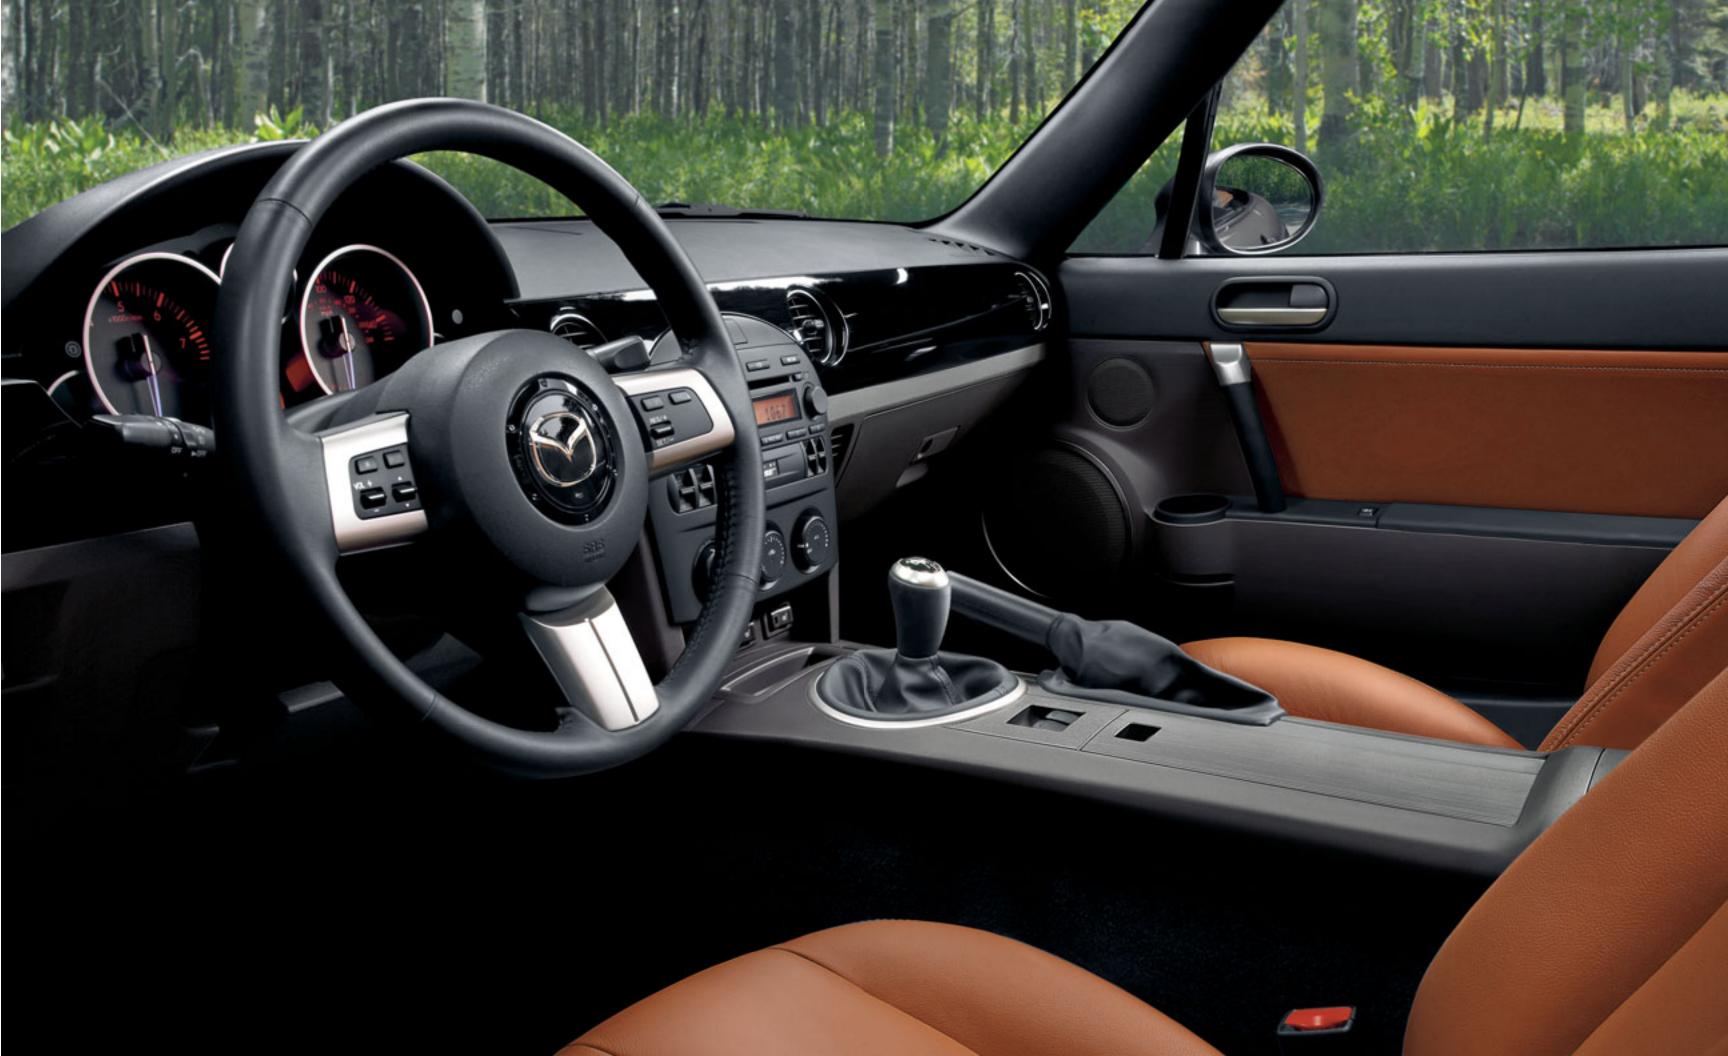

Virtually every element of the Mazda MX-5 Miata's cockpit is dedicated to transforming your input into meaningful motion. It's a precision-crafted, remarkably ergonomic and confidence-inspiring environment. One perfected by years of painstaking research, rethinking and refinement. Which is why you'll find nearly 4.0 cubic feet more room for your head, shoulders, hips and legs to enjoy in this MX-5 Miata versus the previous generation. And why the entire cabin has such a custom-tailored feel. With an abundance of rich textures, quality materials and attention to detail wherever you look. You'll appreciate the waist-level climate-control vents. The covered, dual cup holders. The lockable rear console storage compartment. The clear line of sight provided by the instrument panel and gauge cluster. The purposefully sculpted shift knob. And how the perfectly positioned foot pedals enable smoother and quicker heel-and-toe downshifts. So gear up for real exhilaration. In a finely crafted cockpit you'll quickly find as emotionally rewarding as the MX-5 Miata's on-road performance.

The MX-5 Miata's high-bolstered driver's seat is purposefully engineered to provide both an ideal driving position and superb body support. The seat's wide range of adjustments, a tilt-adjustable steering wheel and a refined interior layout all help create the largest, most accommodating MX-5 Miata cabin ever crafted.

OM-ZOO

3

The precise locations of both the MX-5 Miata's steering wheel and manual gearshift are engineered to promote a feeling of oneness between car and driver. To determine which locations minimized muscle stress and unnecessary movement—and were also the most comfortable and conducive—Mazda engineers used multiple biosensors to exhaustively study driver interaction across a wide range of different steering-wheel and shifter positions.