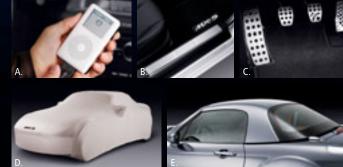

A. Mazda iPod® Integration Module. Taking your Apple® iPod along for the ride just became a lot easier. Mazda's iPod Integration Module allows you to play your iPod through your MX-5 Miata audio system with crystal-clear sound and a built-in battery charger. Works with all 30-pin, dock-connector-equipped iPods. (iPod not included. See your dealer for compatibility conditions and limitations on installation.) B. Aluminum Doorsill Trim Plates. MX-5 Miata logo-embellished plates protect and add style to your doorsills. C. "Show Meets Go!" Aluminum Pedals. These aluminum pedals are designed to enhance your sports-car look, as well as give you optimum pedal control in technical driving situations. D. Indoor Car Cover. Made from a soft-backed stretch fabric, this custom-fit car cover keeps the dust off but still lets the great curves of your MX-5 Miata show through (includes MX-5 Miata exterior colors. Also shown, a fuel-filler door adds the race-inspired look to your MX-5 Miata with a satin finish (shown) or chrome finish.