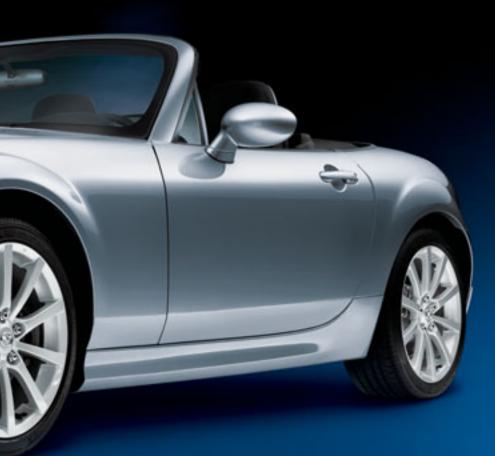

# MAZDA <mark>MX-5 MIATA</mark>

marzea

DESIGNED AND ENGINEERED THE ZOOM-ZOOM WAY. G

D

2

ษ Z

EVERY MAZDA WE MAKE IS THE INSPIRED INTERSECTION OF INSIGHTFUL ENGINEERING, STYLISH DESIGN AND SPIRITED PERFORMANCE. AND THE '08 MX-5 MIATA IS A STELLAR EXAMPLE. FROM ITS MOLYBDENUM-COATED PISTONS TO ITS NEARLY PERFECT 50/50 FRONT-TO-REAR WEIGHT DISTRIBUTION. FROM ITS STRIKINGLY ATHLETIC SILHOUETTE TO ITS AGGRESSIVE DUAL EXHAUST OUTLETS. AND FROM ITS QUICK, PRECISE STEERING TO ITS LEGENDARY HANDLING. THIS MX-5 MIATA IS, IN FACT, THE 3RD GENERATION OF THE BEST-SELLING TWO-SEAT ROADSTER IN HISTORY. THE AGILE OFFSPRING OF A COMPANY THAT HAS BUILT MORE SPORTS CARS THAN ANYONE ELSE IN THE WORLD. A VEHICLE PASSIONATELY CRAFTED TO FORGE A FEELING OF ONENESS BETWEEN CAR AND DRIVER. AND DELIVER A SPORTS-CAR EXPERIENCE WITHOUT EQUAL. THE ZOOM-ZOOM WAY.