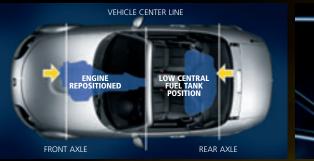

2

3

4

To ensure that the MX-5 Miata is exceptionally nimble and ultraresponsive to changes in direction, Mazda engineers have designed it to have a "low yaw-inertia moment." They accomplished this by positioning much of the car's weight—including powertrain, fuel tank and battery—as close to its center as possible.

The MX-5 Miata's nearly perfect 50:50 weight distribution—front to rear (including driver)—pays off in an exceptionally wellbalanced sports car that offers remarkable agility, superb directional response and uniformly tenacious handling.