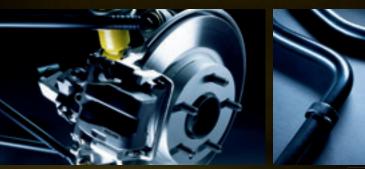

mazpa

ACCEPT NO SUBSTITUTES.

ZOOM-ZOOM

Power-assisted 4-wheel disc brakes, including massive, 11.4-inch ventilated front discs, are standard. As are an Anti-lock Brake System with Electronic Brakeforce Distribution and even reinforced brake hoses. The end result is an MX-5-Miata with remarkably responsive, linear and fade-resistant stopping power.