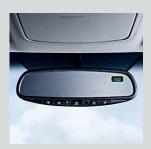

## HomeLink<sup>®</sup>

The electrochromic auto-dimming rearview mirror with compass features a HomeLink integrated transceiver. More than a convenient garage door opener, it can also be programmed to activate your home security, outdoor lighting systems, private gates and more.\* Standard on LX and available on GLS.