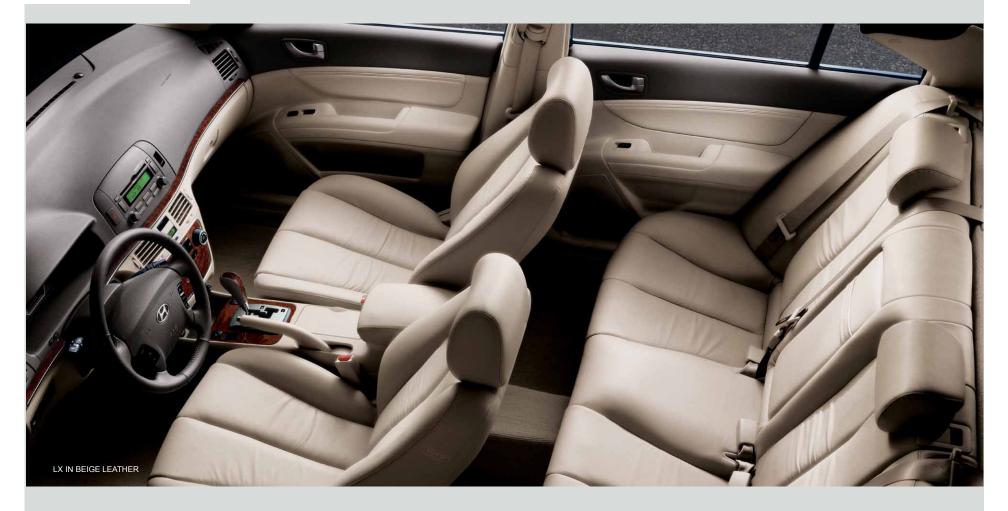

### **Heated Front Seats**

A very welcome feature on frosty mornings or chilly evenings, the Sonata LX's heated front seats are a comfortable luxury you can enjoy anytime at the touch of a button.

The Sonata's well-appointed interior gives you plenty of room to get comfortable, with interior volume classified by the U.S. EPA as a "Large Car," a full class above Toyota Camry and Honda Accord. Yet with all that space, you'll find its ergonomically designed cabin with intelligent placement of driver controls puts everything within easy reach—making every ride all the more pleasant.

- LARGE INTERIOR IS A CLASS ABOVE MIDSIZE COMPETITORS
- 60/40 SPLIT FOLD-DOWN REAR SEATBACK
- TRIPLE-SEALED DOORS
- FLUSH-LOUVERED AIR VENTS
- LX TILT-AND-TELESCOPIC STEERING WHEEL
- LX SLIDING FRONT CENTER ARMREST