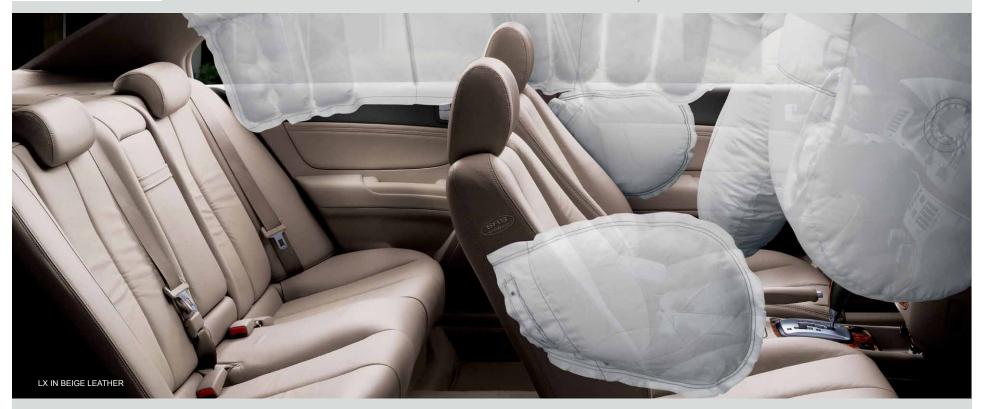

# FIRST-IN-CLASS STANDARD ELECTRONIC STABILITY CONTROL, SIX AIRBAGS AND SERIOUS PEACE OF MIND.

## **Electronic Stability Control**

This active safety system automatically applies the brakes to individual wheels and adjusts throttle input as required to help keep the vehicle on its intended path.

## **Active Head Restraints**

Designed to protect in a rear collision, this standard feature helps prevent whiplash by narrowing the space between the heads of the front occupants and their headrests.

## **Structural Integrity**

Built on an entirely new platform, the 2006 Sonata's robust body structure is intelligently engineered to absorb collision energy. High-tensile steel provides solid structural integrity, while front and rear crumple zones, bodyside reinforcements, hood-buckling creases and an energy-absorbing steering column help protect you in an impact from any direction.