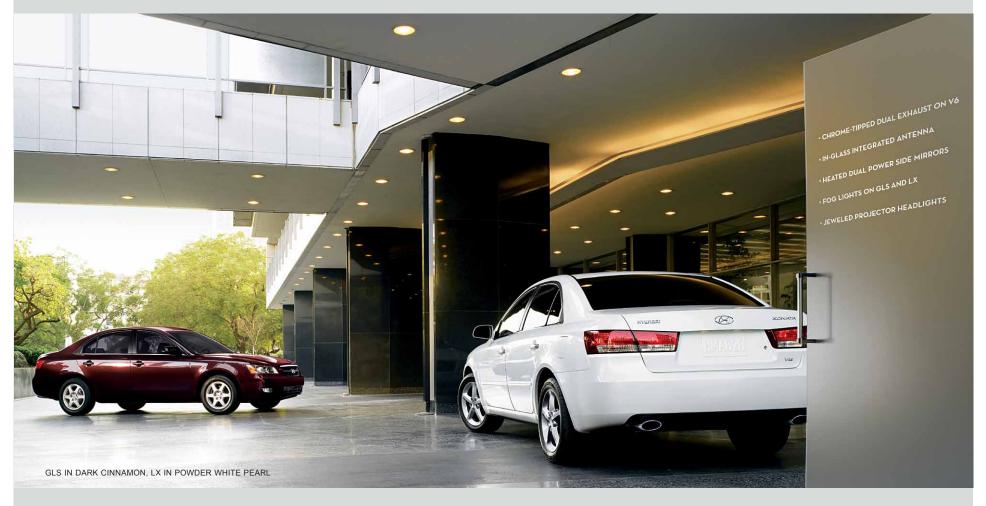

With a completely new look and attitude, the 2006 Sonata is not only redesigned, it's refined. Decidedly larger and even more sophisticated, its confident presence is enhanced by its sleek lines and gleaming finish, manufactured with a unique 18-pass rotary-dip primer process to ensure optimal primer coverage for superior corrosion protection. The result is pure style from the inside out.