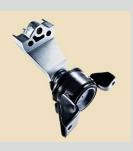

## **Hydraulic Engine Mounts**

To further enhance your driving comfort, both the 4-cylinder and V6 engines feature hydraulic engine mounts, which significantly reduce engine vibration inside the cabin and maintain a smoother idle compared with competitors' conventional mounts.