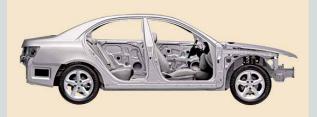

## **Structural Integrity**

Built on an entirely new platform, the 2006 Sonata's robust body structure is intelligently engineered to absorb collision energy. High-tensile steel provides solid structural integrity, while front and rear crumple zones, bodyside reinforcements, hood-buckling creases and an energy-absorbing steering column help protect you in an impact from any direction.

## **Electronic Stability Control**

This active safety system automatically applies the brakes to individual wheels and adjusts throttle input as required to help keep the vehicle on its intended path.

## **Active Head Restraints**

Designed to protect in a rear collision, this standard feature helps prevent whiplash by narrowing the space between the heads of the front occupants and their headrests.