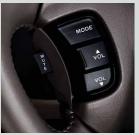

## **Automatic Temperature Control**

Sonata LX's fully automatic system with air quality system (AQS) monitors inside cabin temperature and air quality and makes adjustments as needed to maintain optimal comfort.

## Air Quality System (AQS)

As part of the automatic temperature control system in the LX, AQS monitors air quality and automatically switches into recirculation mode when a certain threshold of outside pollution is detected. Once the air clears, the system automatically returns to fresh-air mode.