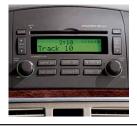

## **Audio Systems**

For great music, all models come with an AM/FM/CD/MP3 audio system with six speakers. The LX offers an optional 6-disc indash CD changer with subwoofer and external amplifier.