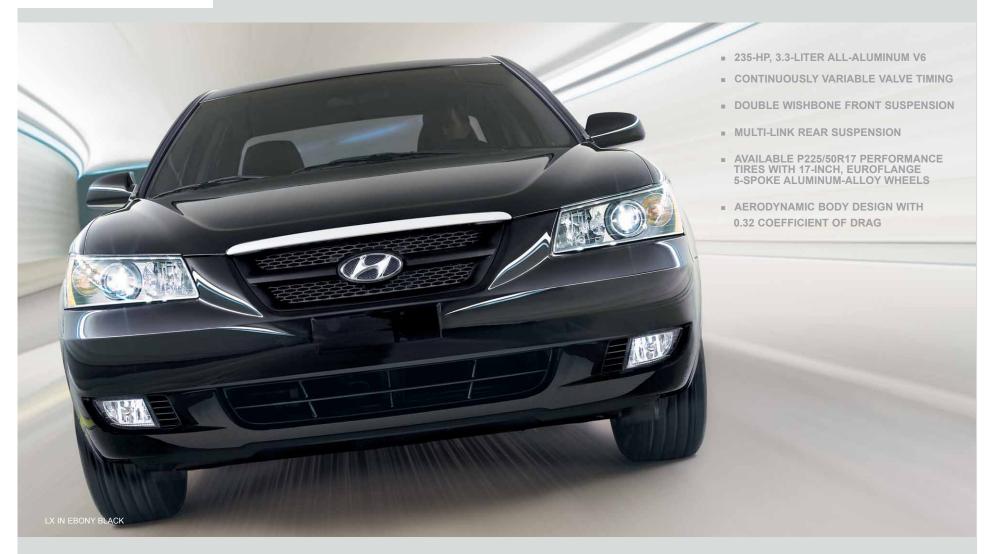

## 235-HP, 3.3-Liter V6 Engine

The all-new Sonata V6 models boast an all-new engine. Built in our state-of-the-art U.S. manufacturing facility, the 235-horsepower, 3.3-liter, all-aluminum V6 engine features Continuously Variable Valve Timing and a variable induction system for the perfect balance between performance and efficiency.