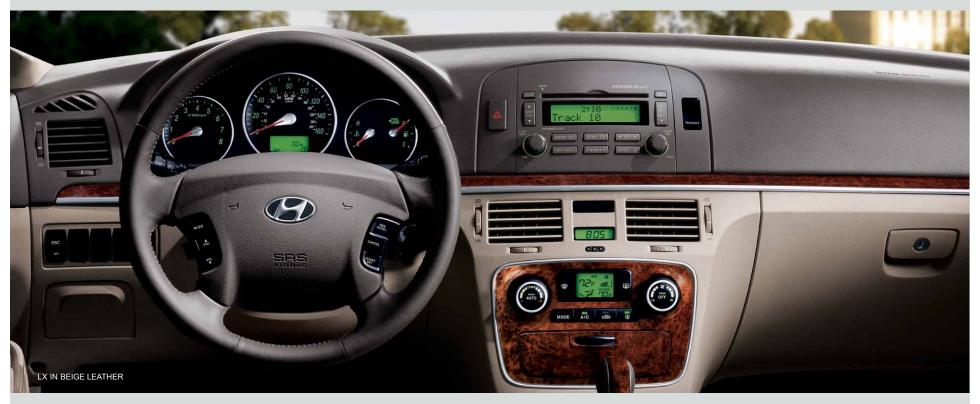

## **Steering Wheel Controls**

Keep your eyes on the road and your hands on the wheel with the GLS and LX's steering-wheelmounted audio controls. All models also feature steering-wheelmounted cruise control.

### **POWER CONTROLS**

Satisfy your lust for power. Standard features on all the Sonata models include power windows with driver's auto-down, power door locks and dual power heated mirrors. Get easy access to easy cruising with the standard steering wheel-mounted cruise control, which helps you keep your eyes on the road and your right foot happy.