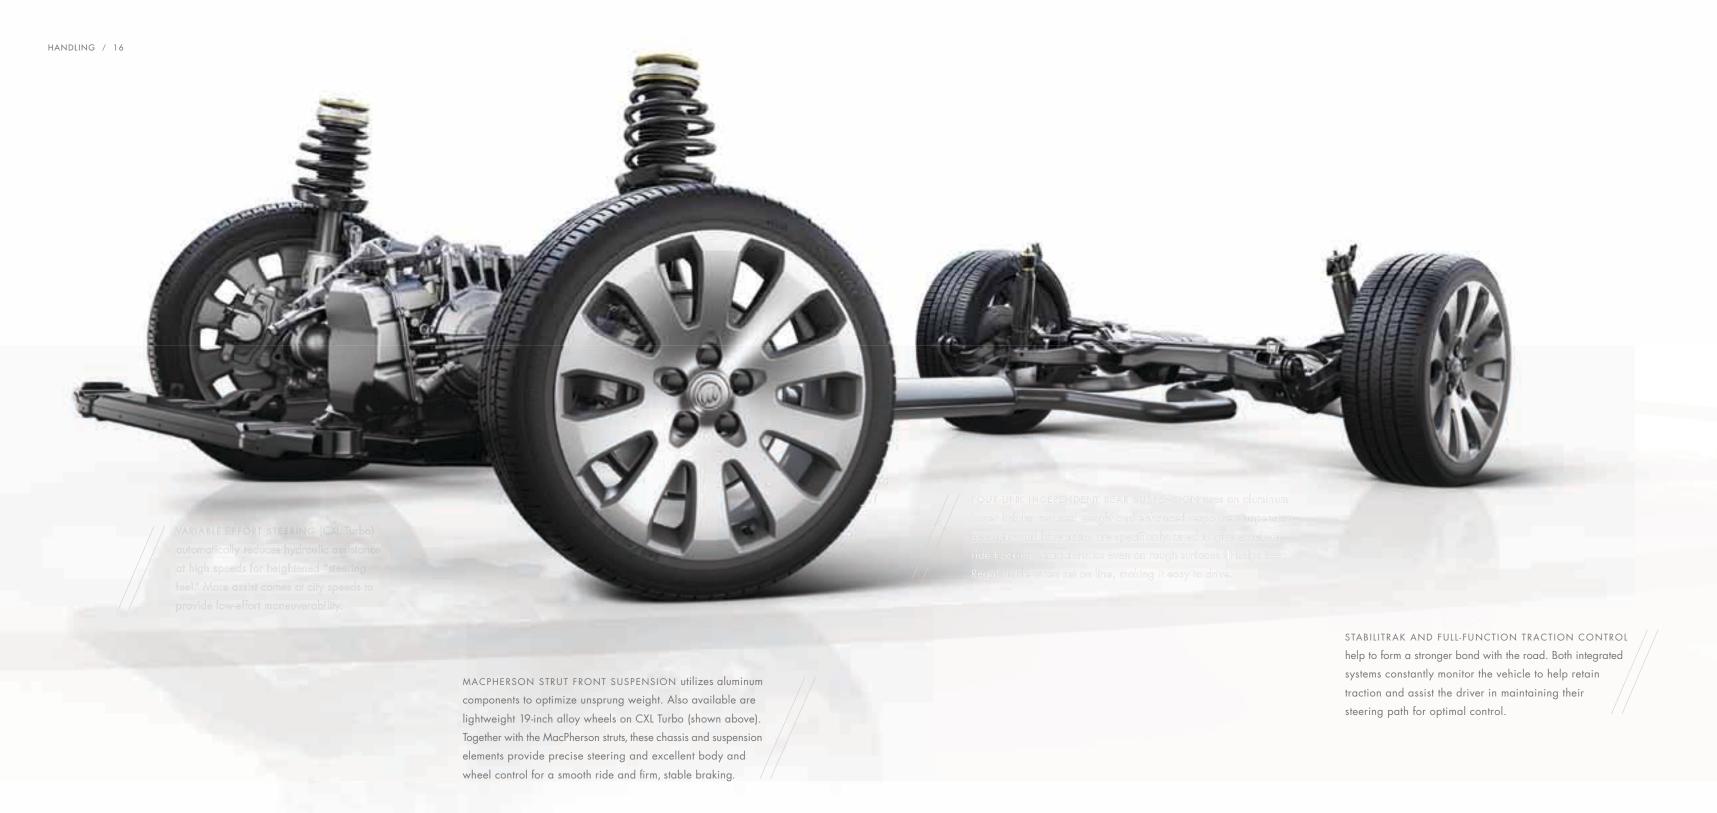

# ITS INDEPENDENCE IS QUITE CONTROLLING.

It doesn't take an engineering degree to appreciate Regal's adhesive handling. Designing and calibrating all of its precision intricacies certainly does. True driver appreciation for Regal's confident handling comes from its uncanny ability to seamlessly respond—in sync with your steering wheel commands. You encounter a tight curve, and Regal stays exactly where you place it, carving a precise line through the turn's arc. Your geometry teacher would be proud.