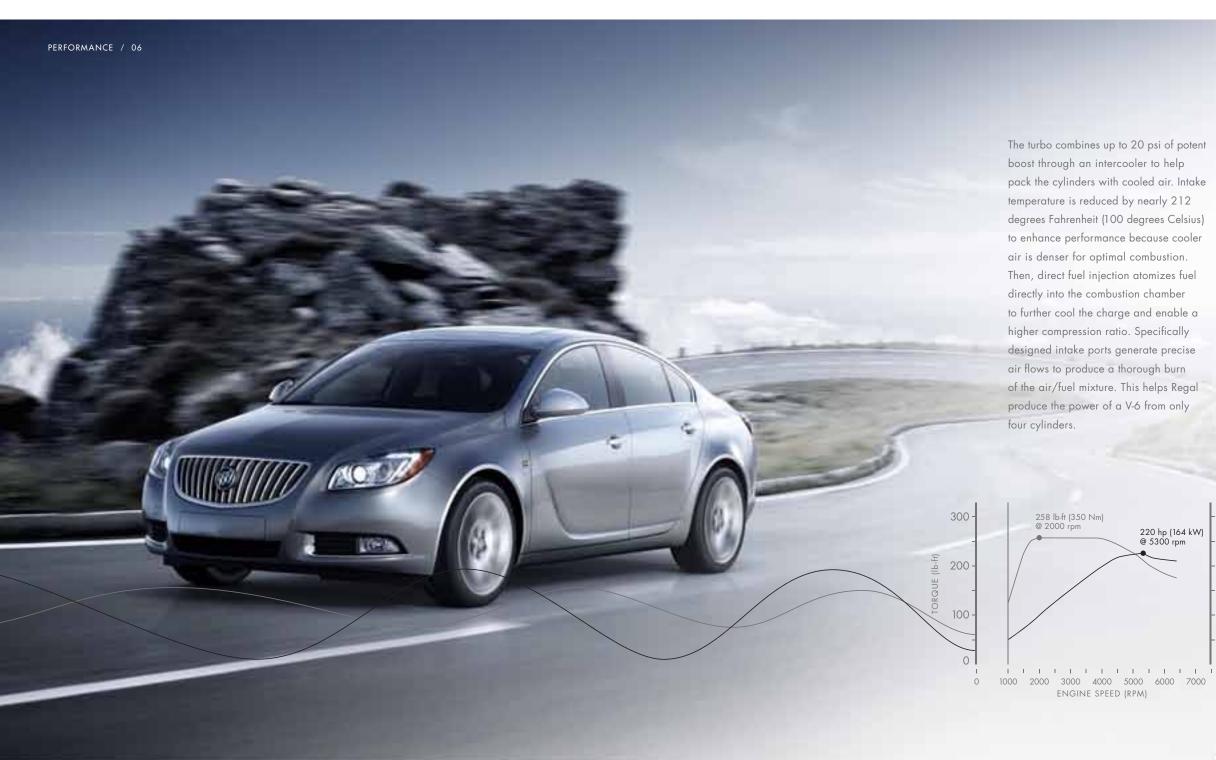

The turbo combines up to 20 psi of potent boost through an intercooler to help pack the cylinders with cooled air. Intake temperature is reduced by nearly 212 degrees Fahrenheit (100 degrees Celsius) to enhance performance because cooler air is denser for optimal combustion. Then, direct fuel injection atomizes fuel directly into the combustion chamber to further cool the charge and enable a higher compression ratio. Specifically designed intake ports generate precise air flows to produce a thorough burn of the air/fuel mixture. This helps Regal produce the power of a V-6 from only four cylinders.

258 lb-ft (350 Nm) @ 2000 rpm

ENGINE SPEED (RPM)

220 hp (164 kW) @ 5300 rpm

200

100

Putting all of this power in your right hand is an advanced electronically controlled 6-speed automatic transmission with Driver Shift Control for a "hands-on" experience. Just move the gear selector to the left—no clutch to push—and a quick tap is all you need for smooth, crisp shifts. For those who long for some clutch-pedal footwork, a 6-speed manual will be available to order in late 2010.