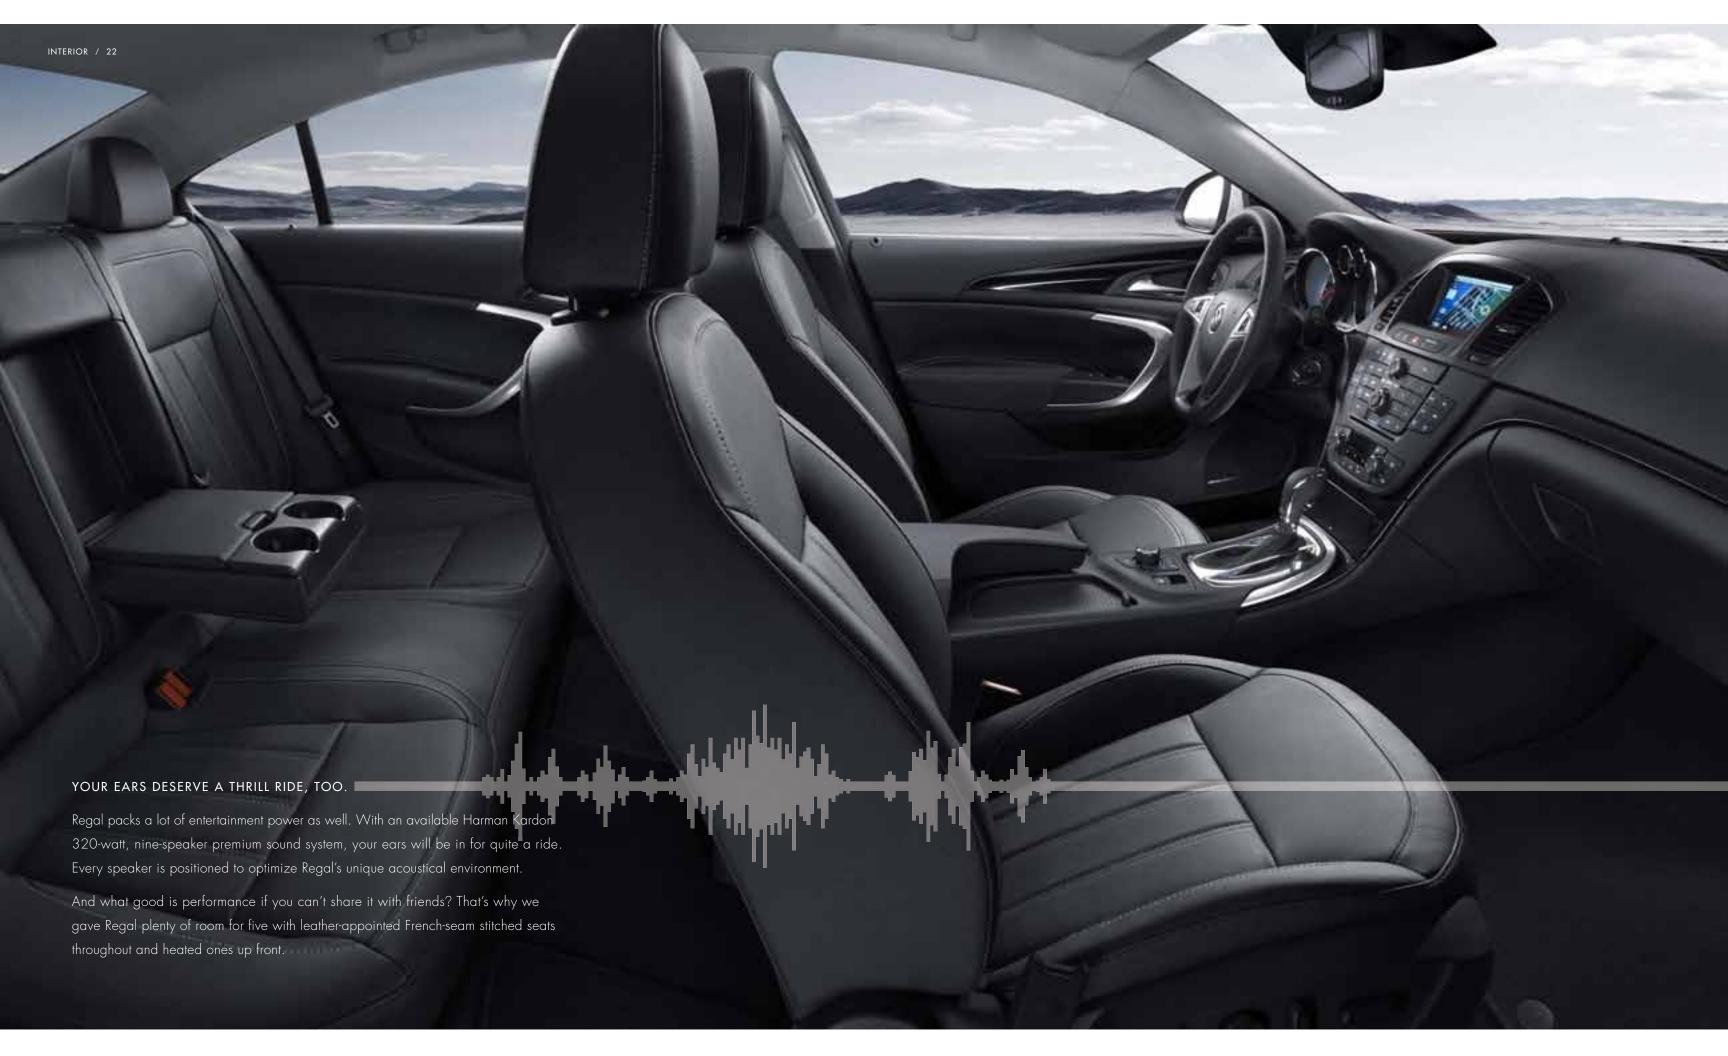

# ITS INDEPENDENCE IS QUITE CONTROLLING.

It doesn't take an engineering degree to appreciate Regal's adhesive handling. Designing and calibrating all of its precision intricacies certainly does. True driver appreciation for Regal's confident handling comes from its uncanny ability to seamlessly respond—in sync with your steering wheel commands. You encounter a tight curve, and Regal stays exactly where you place it, carving a precise line through the turn's arc. Your geometry teacher would be proud.

Photos from top to bottom, at right:

- / Steering-wheel-mounted
- Bluetooth controls
- / Performance-oriented 12-way power driver's seat
- / Available Harman Kardon® premium 9-speaker sound system
- / USB port
- / Easy-to-view Navigation screen
- / OnStar