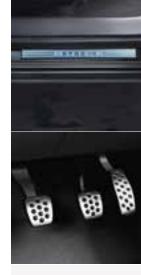

# ACCESSORIES

from top to bottom:

ILLUMINATED DOOR SILL PLATES
Ice-blue accent lighting welcomes
you into Buick Regal. The Buick
nameplate is illuminated on the
threshold of each door sill, providing
a striking appearance and complementing the ambient lighting in the
well-crafted interior.

REGAL PEDAL COVERS Feature a high-tech brushed aluminum finish and drilled holes for a performance feel.

CARGO AREA TRAY Designed to protect Regal's trunk area, its heavyduty nonskid surface and raised outer lip help contain cargo and spills.