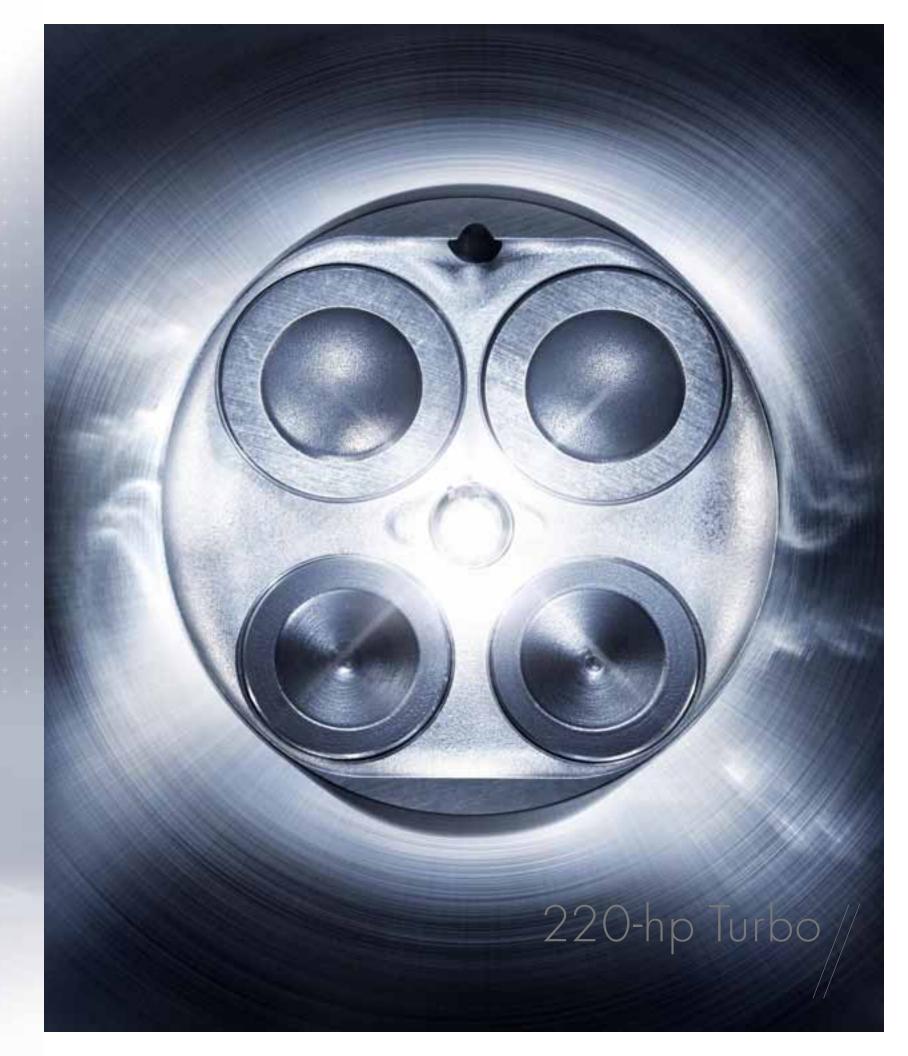

#### ITS RESPONSE IS ALL A BLUR.

To amplify Regal's sport-injected performance even further, we created Regal CXL Turbo<sup>1</sup> and gave it a 2.0L ECOTEC® DOHC Variable Valve Timing (VVT) intercooled turbocharged engine with direct cylinder fuel injection. With 220 hp² and 258 lb-ft of torque,² its dual-scroll turbo technology generates nearly instantaneous acceleration.

# ENTERS BLOODSTREAM FAST.

Hit the accelerator, but don't blink. Regal CXL Turbo's dual-scroll turbocharger responds immediately. Suddenly you've got a racing-inspired engine on performance enhancers. Its dual-exhaust passages guide gases at nearly 1,832 degrees Fahrenheit (1,000 degrees Celsius) directly to turbine blades spinning up to 162,000 rpms—that's 2,700 revolutions per second. Power from these blades drives a compressor that develops the boost.