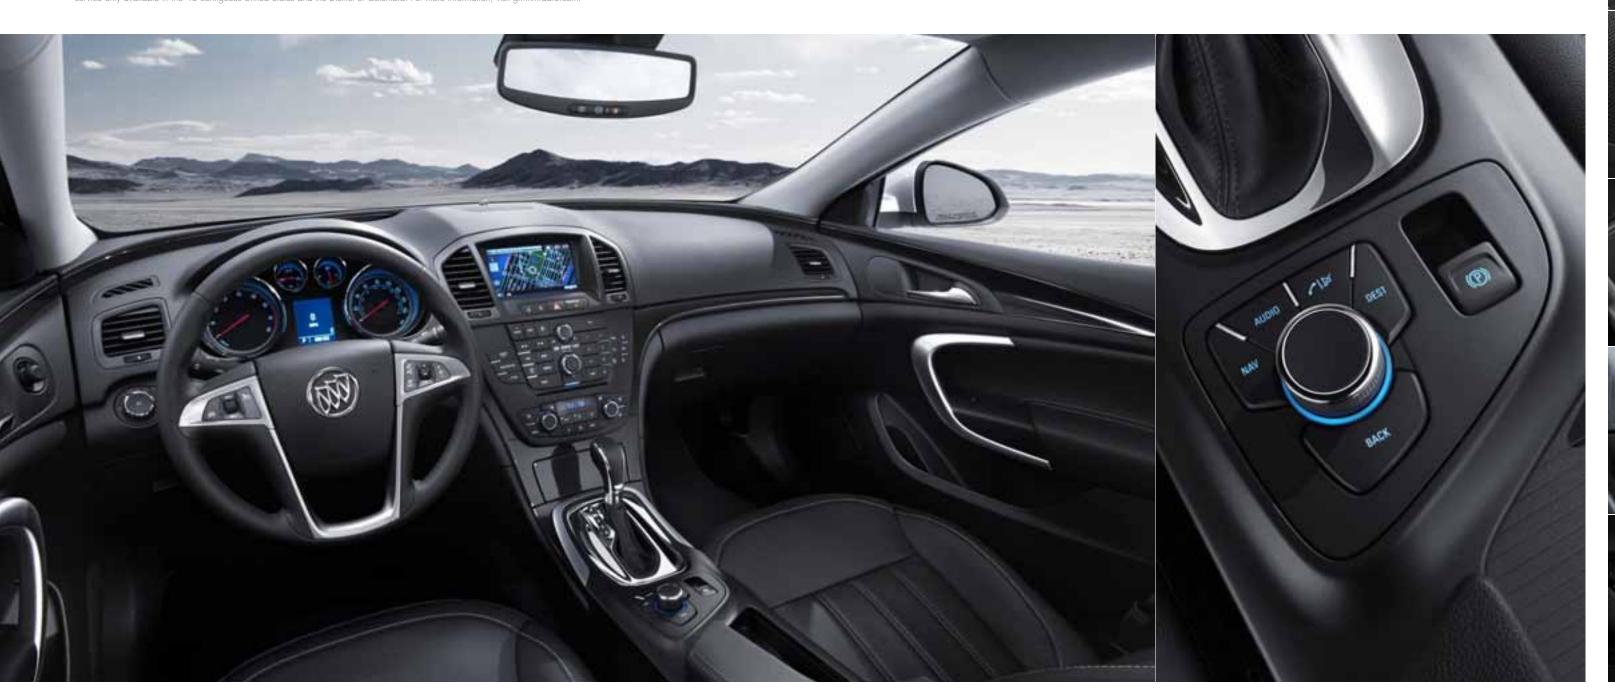

# EVEN YOUR VOICE BECOMES MORE POWERFUL.

Since Regal is all about making the most of your drive, its available voice-activated Navigation System<sup>3</sup> with multi-function controller (shown bottom right) helps keep you clearly focused on the road. You tell the Nav System where you want to go, it tells you how to get there.

Also within fingertip reach is a multifunction controller that allows you to easily select from the navigation, phone or audio screen menus. You'll also be just a push of the blue button away from OnStar,<sup>4</sup> which is standard for one year. The Directions and Connections® plan includes voice-guided Turn-by-Turn Navigation. Plus, choose the previously mentioned Nav System and Destination Download sends directions to your Nav screen without having to pull over and enter anything. XM Radio<sup>5</sup> also comes standard with three trial months of nearly every genre of commercial-free music, plus sports, news, talk and entertainment.

Photos from top to bottom, at right:

- / Steering-wheel-mounted
- Bluetooth controls
- / Performance-oriented 12-way power driver's seat
- / Available Harman Kardon® premium 9-speaker sound system
- / USB port
- / Easy-to-view Navigation screen
- / OnStar