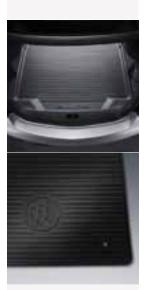

REGAL PEDAL COVERS Feature a high-tech brushed aluminum finish and drilled holes for a performance feel.

CARGO AREA TRAY Designed to protect Regal's trunk area, its heavyduty nonskid surface and raised outer lip help contain cargo and spills.

ALL-WEATHER FLOOR MATS Front and rear premium floor mats, custom-designed to conform to Regal, have deep patterned grids to collect rain, mud, snow and debris. Nibs on back help hold mats in place.

REAR PARKING ASSIST The Rear Parking Assist Package aids drivers with parking while in reverse. Sensors detect certain obstacles and alert the driver with a warning signal of a series of beeps (not shown).