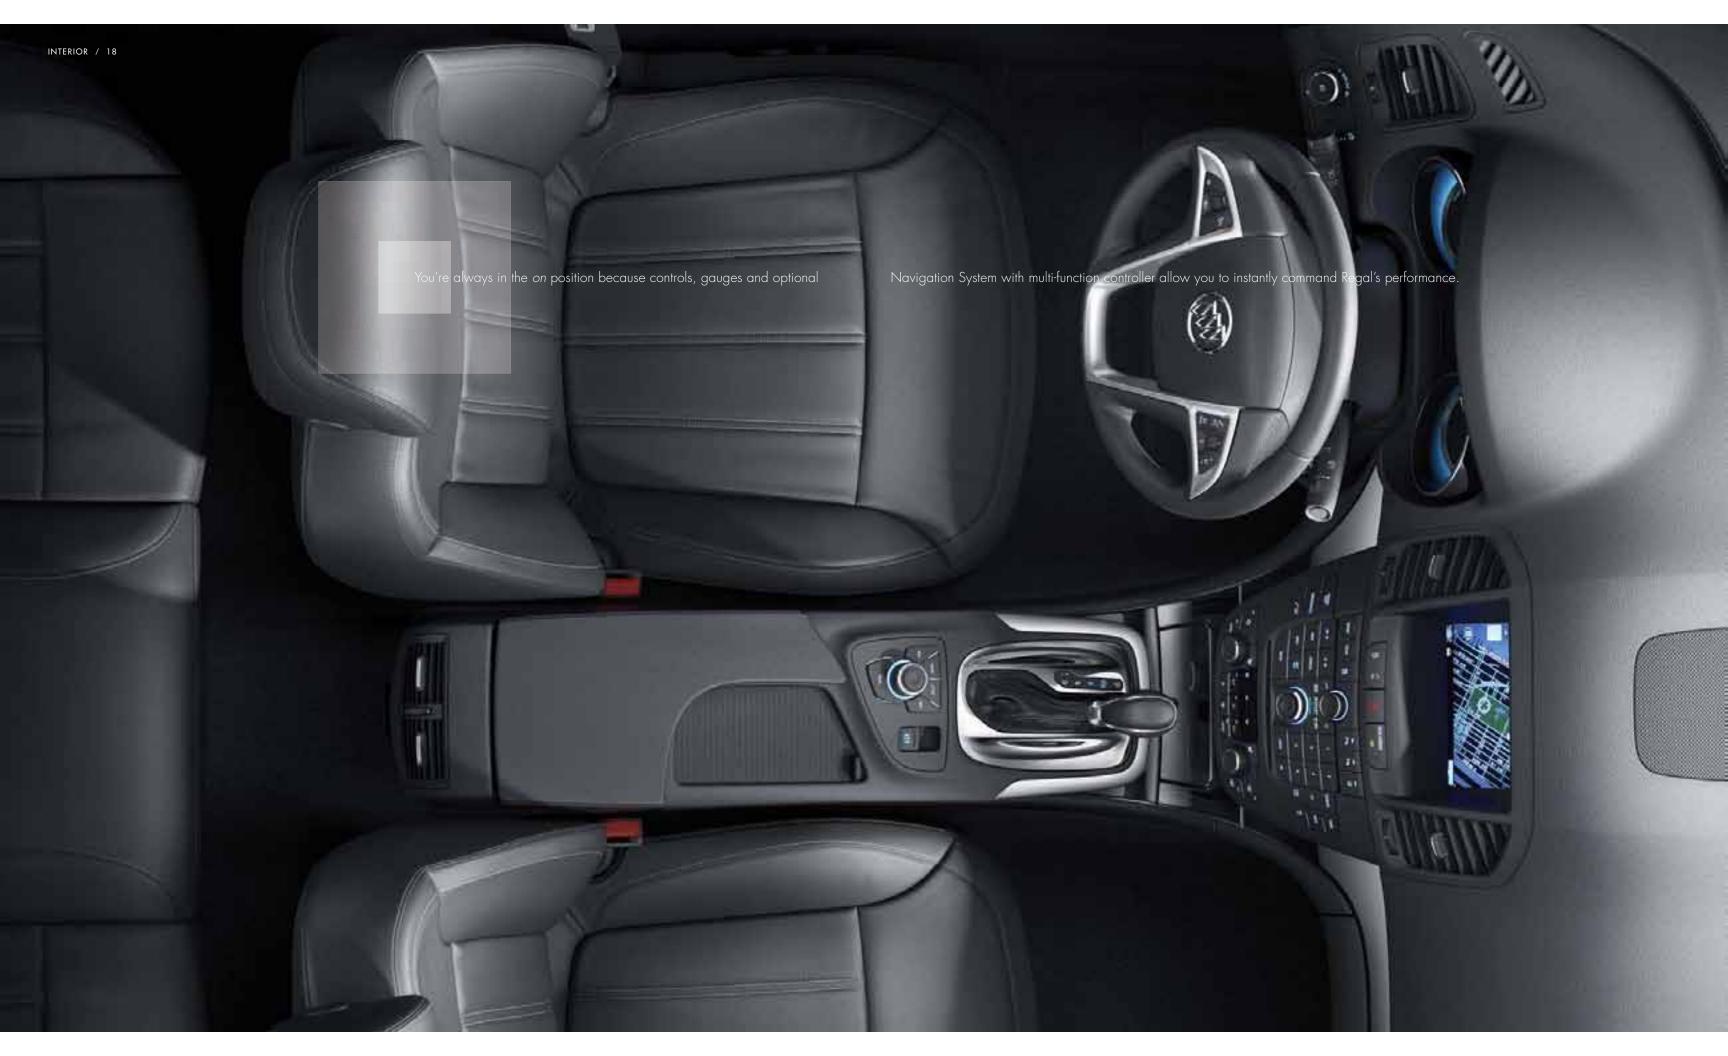

You'll find a hard drive packing 40GB<sup>1</sup> of navigational power and music storing capacity for thousands of your favorite tunes. Like your home DVR, you can even pause and replay live radio.

It allows you to hear up to 20 minutes of previously recorded programming. There's also a USB port to connect your iPod.®

And again to keep your eyes on the road, hands-free calling is yours with Bluetooth® connectivity.²

# EVEN YOUR VOICE BECOMES MORE POWERFUL.

Since Regal is all about making the most of your drive, its available voice-activated Navigation System<sup>3</sup> with multi-function controller (shown bottom right) helps keep you clearly focused on the road. You tell the Nav System where you want to go, it tells you how to get there.

Also within fingertip reach is a multifunction controller that allows you to easily select from the navigation, phone or audio screen menus. You'll also be just a push of the blue button away from OnStar,<sup>4</sup> which is standard for one year. The Directions and Connections® plan includes voice-guided Turn-by-Turn Navigation. Plus, choose the previously mentioned Nav System and Destination Download sends directions to your Nav screen without having to pull over and enter anything. XM Radio<sup>5</sup> also comes standard with three trial months of nearly every genre of commercial-free music, plus sports, news, talk and entertainment.