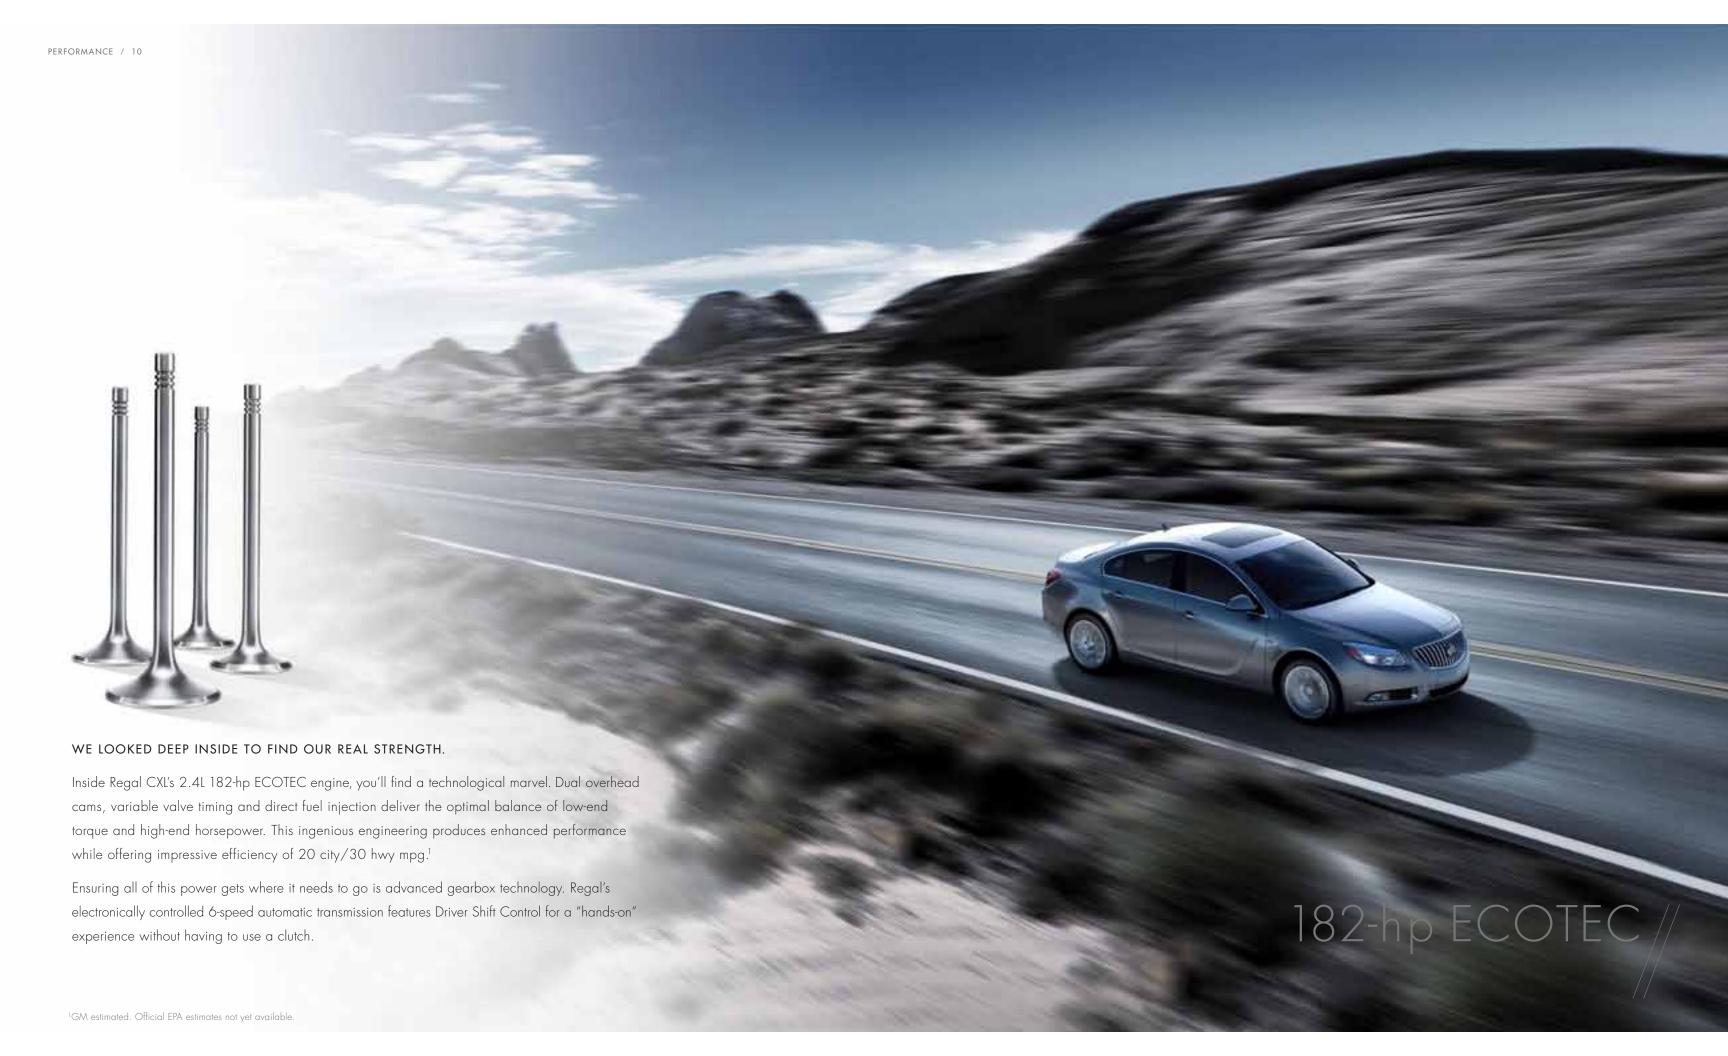

The turbo combines up to 20 psi of potent boost through an intercooler to help pack the cylinders with cooled air. Intake temperature is reduced by nearly 212 degrees Fahrenheit (100 degrees Celsius) to enhance performance because cooler air is denser for optimal combustion. Then, direct fuel injection atomizes fuel directly into the combustion chamber to further cool the charge and enable a higher compression ratio. Specifically designed intake ports generate precise air flows to produce a thorough burn of the air/fuel mixture. This helps Regal produce the power of a V-6 from only four cylinders.

258 lb-ft (350 Nm) @ 2000 rpm

ENGINE SPEED (RPM)

220 hp (164 kW) @ 5300 rpm

200

100

Putting all of this power in your right hand is an advanced electronically controlled 6-speed automatic transmission with Driver Shift Control for a "hands-on" experience. Just move the gear selector to the left—no clutch to push—and a quick tap is all you need for smooth, crisp shifts. For those who long for some clutch-pedal footwork, a 6-speed manual will be available to order in late 2010.