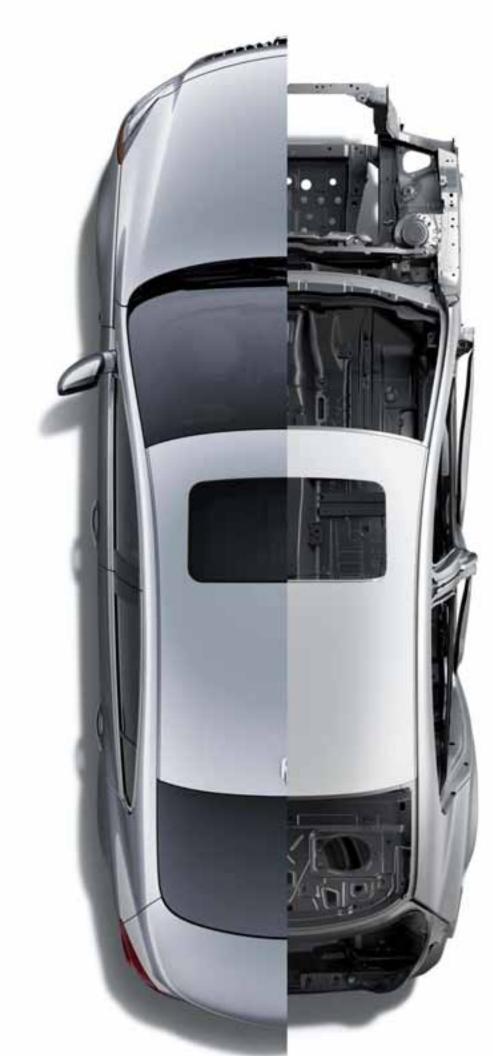

It starts with an optimized Body Frame Integral (BFI) structure that helps protect you and fellow passengers in impact situations. This holistically designed structure strategically positions high-strength steel. This helps enable a refined ride and handling while creating a protective safety cage for occupant protection. Technology includes dual pretensioners for front safety belts, a patented Pedal Release System, side-impact door beams and a lot more.

FRONT CRUSH ZONES

DOORS INCLUDE
STEEL-REINFORCING
BEAMS

STRONG PASSENGER
COMPARTMENT

REAR CRUSH ZONES