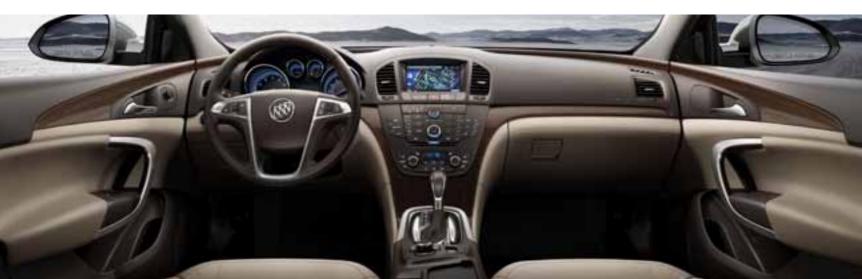

You'll find a hard drive packing 40GB<sup>1</sup> of navigational power and music storing capacity for thousands of your favorite tunes. Like your home DVR, you can even pause and replay live radio.

It allows you to hear up to 20 minutes of previously recorded programming. There's also a USB port to connect your iPod.®

# EVEN YOUR VOICE BECOMES MORE POWERFUL.

Since Regal is all about making the most of your drive, its available voice-activated Navigation System<sup>3</sup> with multi-function controller (shown bottom right) helps keep you clearly focused on the road. You tell the Nav System where you want to go, it tells you how to get there.

Also within fingertip reach is a multifunction controller that allows you to easily select from the navigation, phone or audio screen menus. You'll also be just a push of the blue button away from OnStar,<sup>4</sup> which is standard for one year. The Directions and Connections® plan includes voice-guided Turn-by-Turn Navigation. Plus, choose the previously mentioned Nav System and Destination Download sends directions to your Nav screen without having to pull over and enter anything. XM Radio<sup>5</sup> also comes standard with three trial months of nearly every genre of commercial-free music, plus sports, news, talk and entertainment.