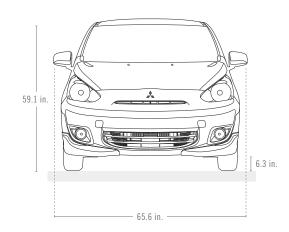

### EXTERIOR

MIRAGE

| EXTERIOR DIMENSIONS |          |     | EXTERIOR DIMENSIONS |           |     |
|---------------------|----------|-----|---------------------|-----------|-----|
| Height              | 59.1 in. |     | Length              | 148.8 in. |     |
| Width               | 65.6 in. |     | Wheelbase           | 96.5 in.  |     |
| Ground clearance    | 6.3 in.  |     | Tread/Track, front  | 56.3 in.  |     |
|                     |          |     | Tread/Track, rear   | 55.7 in.  |     |
| EXTERIOR COLORS     | DE       | ES  | EXTERIOR COLORS     | DE        | ES  |
| Cloud White         | 0 1      | ○ 2 | Kiwi Green          | • 1       | • 2 |
| Starlight Silver    | • 1      | • 2 | InfraRed            | • 1       | • 2 |
| Thunder Gray        | • 1      | • 2 | Sapphire Blue       | • 1       | • 2 |
| Mystic Black        | • 1      | • 2 | Plasma Purple       | • 1       | • 2 |