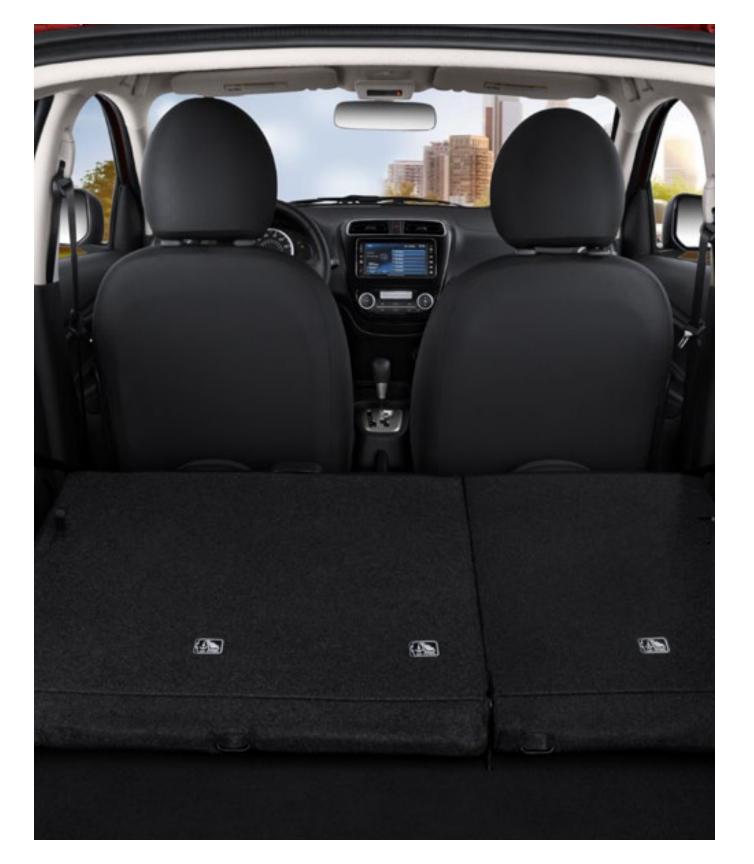

### **SPLIT FOLDING REAR SEAT**

Adding versatility to the hospitality, this convenient feature helps you accommodate large or oddly shaped items in the back. Like, say, a bike or a Great Dane.

**RETHINK GREEN** 

### FILL WITH FRIENDS

Despite its compact size, Mirage is capable of accommodating up to five people. How did we manage it? We started by optimizing the layout, finding subtle ways to carve out more room. Next, we optimized certain components of the engine to reduce the amount of space needed in the engine compartment. That allowed us to effectively nudge the cabin's front wall forward. Those small adjustments add up to 103.3 cubic feet of space.

The numbers indicate interior colors / trims available with exterior vehicle color.

MIRAGE

| INTERIOR DIMENSIONS | Head Room | Shoulder Room | Leg Room | Hip Room | SAE VOLUME                     |                 |
|---------------------|-----------|---------------|----------|----------|--------------------------------|-----------------|
| Front               | 39.1 in.  | 51.7 in.      | 41.7 in. | 48.9 in. | Interior volume                | 103.3 cubic ft. |
| Rear                | 37.3 in.  | 51.0 in.      | 34.0 in. | 49.0 in. | Passenger volume               | 86.1 cubic ft.  |
|                     |           |               |          |          | Cargo volume – rear seats up   | 17.2 cubic ft.  |
|                     |           |               |          |          | Cargo volume – rear seats down | 47.0 cubic ft.  |