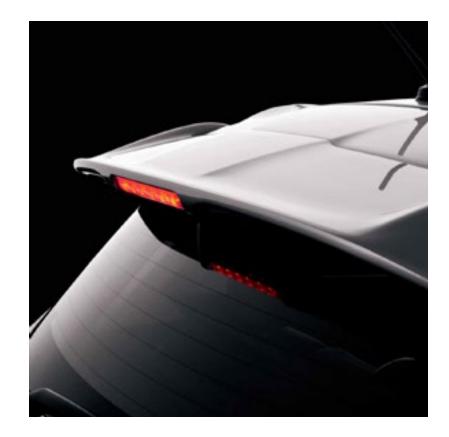

### STANDARD REAR SPOILER

Sometimes it's the small details that make the biggest difference. Take this rear spoiler, for example. Sure, it looks cool, but it also enhances aerodynamic performance by reducing air turbulence on the rear of the vehicle.