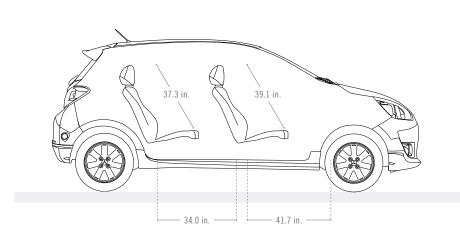

The numbers indicate interior colors / trims available with exterior vehicle color.

MIRAGE

| INTERIOR DIMENSIONS | Head Room | Shoulder Room | Leg Room | Hip Room | SAE VOLUME                     |                 |
|---------------------|-----------|---------------|----------|----------|--------------------------------|-----------------|
| Front               | 39.1 in.  | 51.7 in.      | 41.7 in. | 48.9 in. | Interior volume                | 103.3 cubic ft. |
| Rear                | 37.3 in.  | 51.0 in.      | 34.0 in. | 49.0 in. | Passenger volume               | 86.1 cubic ft.  |
|                     |           |               |          |          | Cargo volume – rear seats up   | 17.2 cubic ft.  |
|                     |           |               |          |          | Cargo volume – rear seats down | 47.0 cubic ft.  |