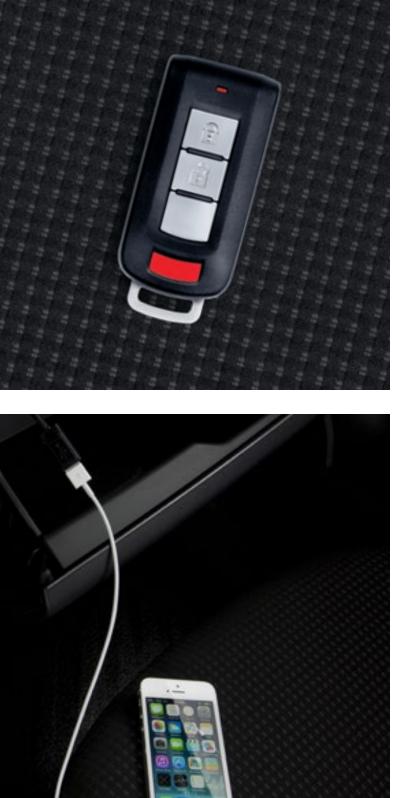

### FAST-KEY SYSTEM

Mirage's available Freehand Advanced Security Transmitter (FAST-Key) makes it feel like you have super powers. Or at least a super advanced set of keys. With FAST-Key you can unlock the front door with the keys tucked safely in your pocket or purse, and also start the engine with the push of a button.

### **BLUETOOTH® TECHNOLOGY**

To help you concentrate on the road ahead, Mirage is equipped with available Bluetooth technology<sup>4</sup>. This advanced feature lets you make phone calls hands-free, and play music from your Bluetooth-enabled phone, iPod<sup>®</sup>, or other MP3 player and USB devices.