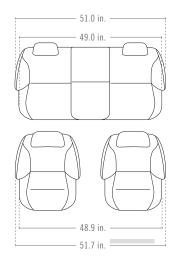

The numbers indicate interior colors / trims available with exterior vehicle color.

MIRAGE

| INTERIOR DIMENSIONS | Head Room | Shoulder Room | Leg Room | Hip Room | SAE VOLUME                     |                 |
|---------------------|-----------|---------------|----------|----------|--------------------------------|-----------------|
| Front               | 39.1 in.  | 51.7 in.      | 41.7 in. | 48.9 in. | Interior volume                | 103.3 cubic ft. |
| Rear                | 37.3 in.  | 51.0 in.      | 34.0 in. | 49.0 in. | Passenger volume               | 86.1 cubic ft.  |
|                     |           |               |          |          | Cargo volume – rear seats up   | 17.2 cubic ft.  |
|                     |           |               |          |          | Cargo volume – rear seats down | 47.0 cubic ft.  |