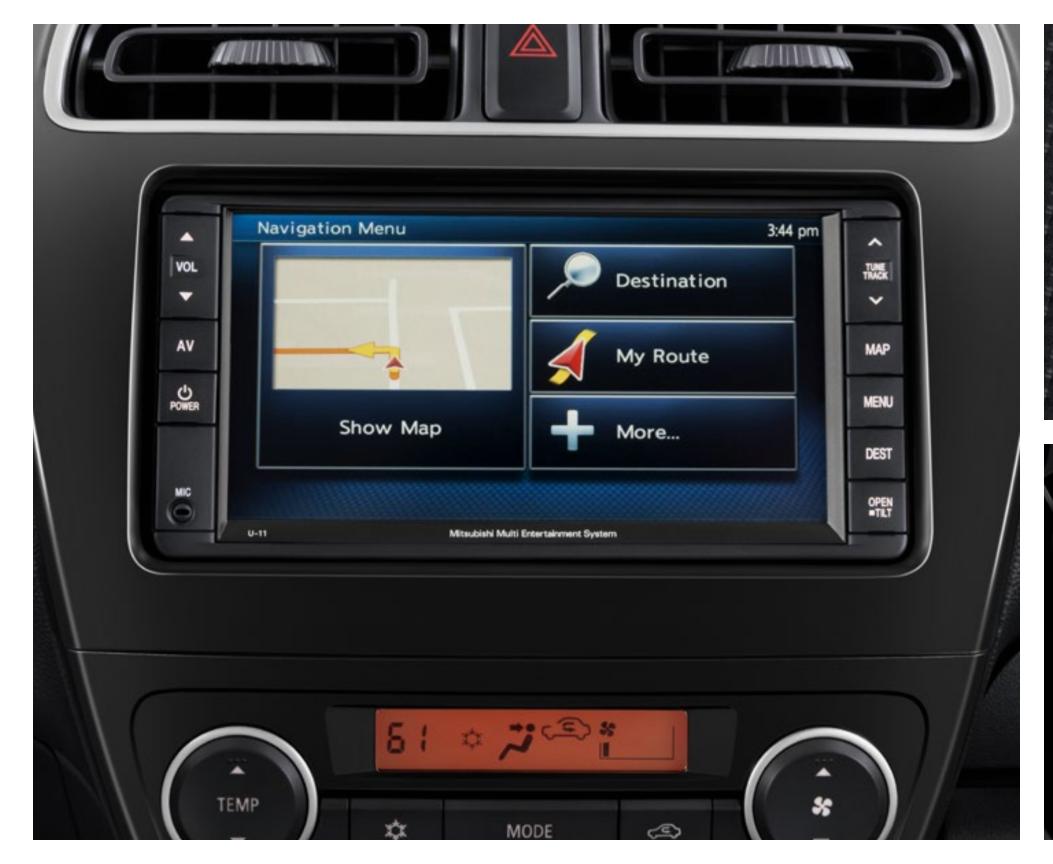

# TOUCHSCREEN ENTERTAINMENT WITH NAVIGATION

Sometimes a big life needs a little direction. That's why the Mirage ES offers an available touchscreen Mitsubishi Multi Entertainment System (MMES) with navigation. This system features a 7-inch touchscreen that allows control of the navigation feature and the many entertainment options, and several vehicle functions, such as the handy rearview camera.