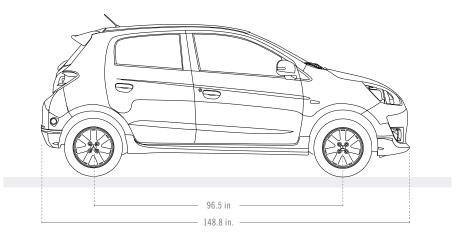

### EXTERIOR

MIRAGE

| EXTERIOR DIMENSIONS |          |     | EXTERIOR DIMENSIONS |           |     |
|---------------------|----------|-----|---------------------|-----------|-----|
| Height              | 59.1 in. |     | Length              | 148.8 in. |     |
| Width               | 65.6 in. |     | Wheelbase           | 96.5 in.  |     |
| Ground clearance    | 6.3 in.  |     | Tread/Track, front  | 56.3 in.  |     |
|                     |          |     | Tread/Track, rear   | 55.7 in.  |     |
| EXTERIOR COLORS     | DE       | ES  | EXTERIOR COLORS     | DE        | ES  |
| Cloud White         | 0 1      | ○ 2 | Kiwi Green          | • 1       | • 2 |
| Starlight Silver    | • 1      | • 2 | InfraRed            | • 1       | • 2 |
| Thunder Gray        | • 1      | • 2 | Sapphire Blue       | • 1       | • 2 |
| Mystic Black        | • 1      | • 2 | Plasma Purple       | • 1       | • 2 |