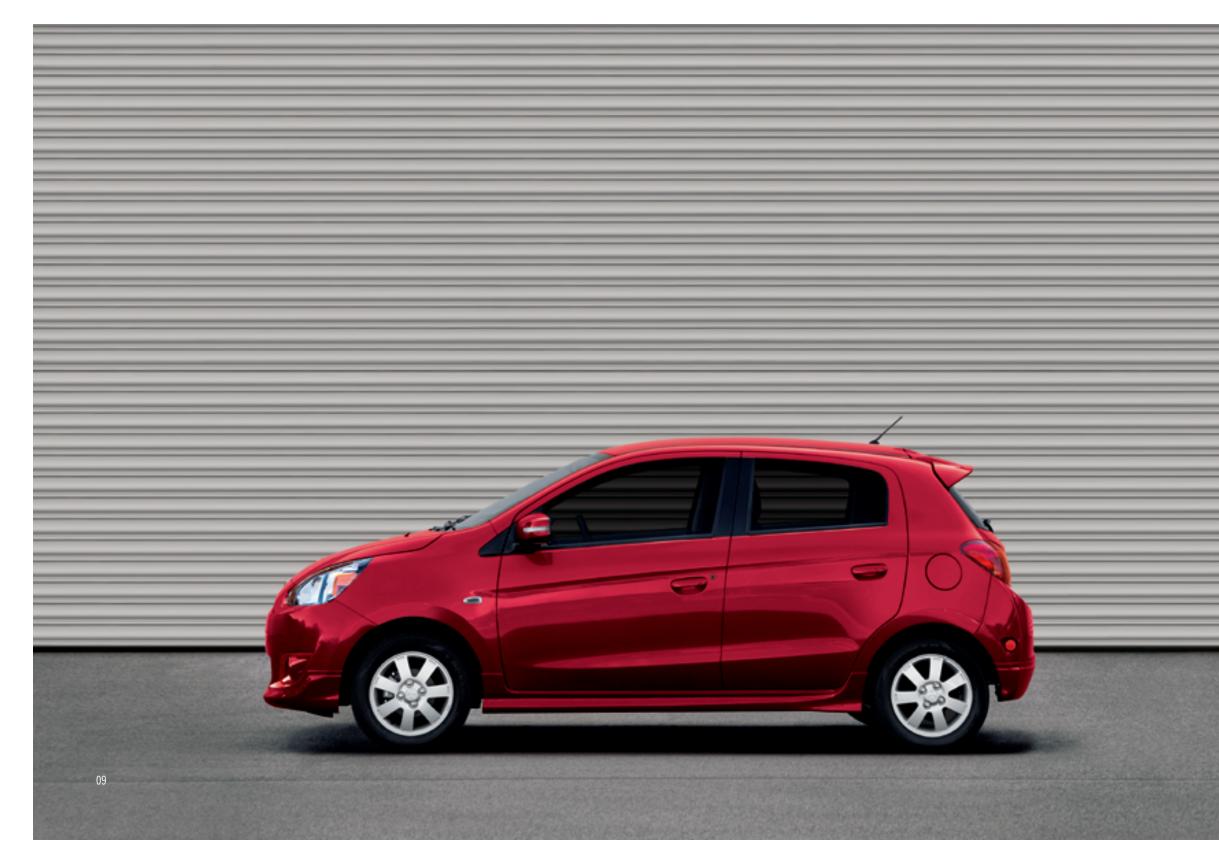

### SCIENTIFICALLY SLEEK

Don't let a thing like wind slow you down. With the help of computer-aided design software, our designers sculpted a simple, aerodynamic shape that slips easily through the atmosphere. How easily? In a wind tunnel Mirage's exterior achieved a low 0.28 coefficient of drag.