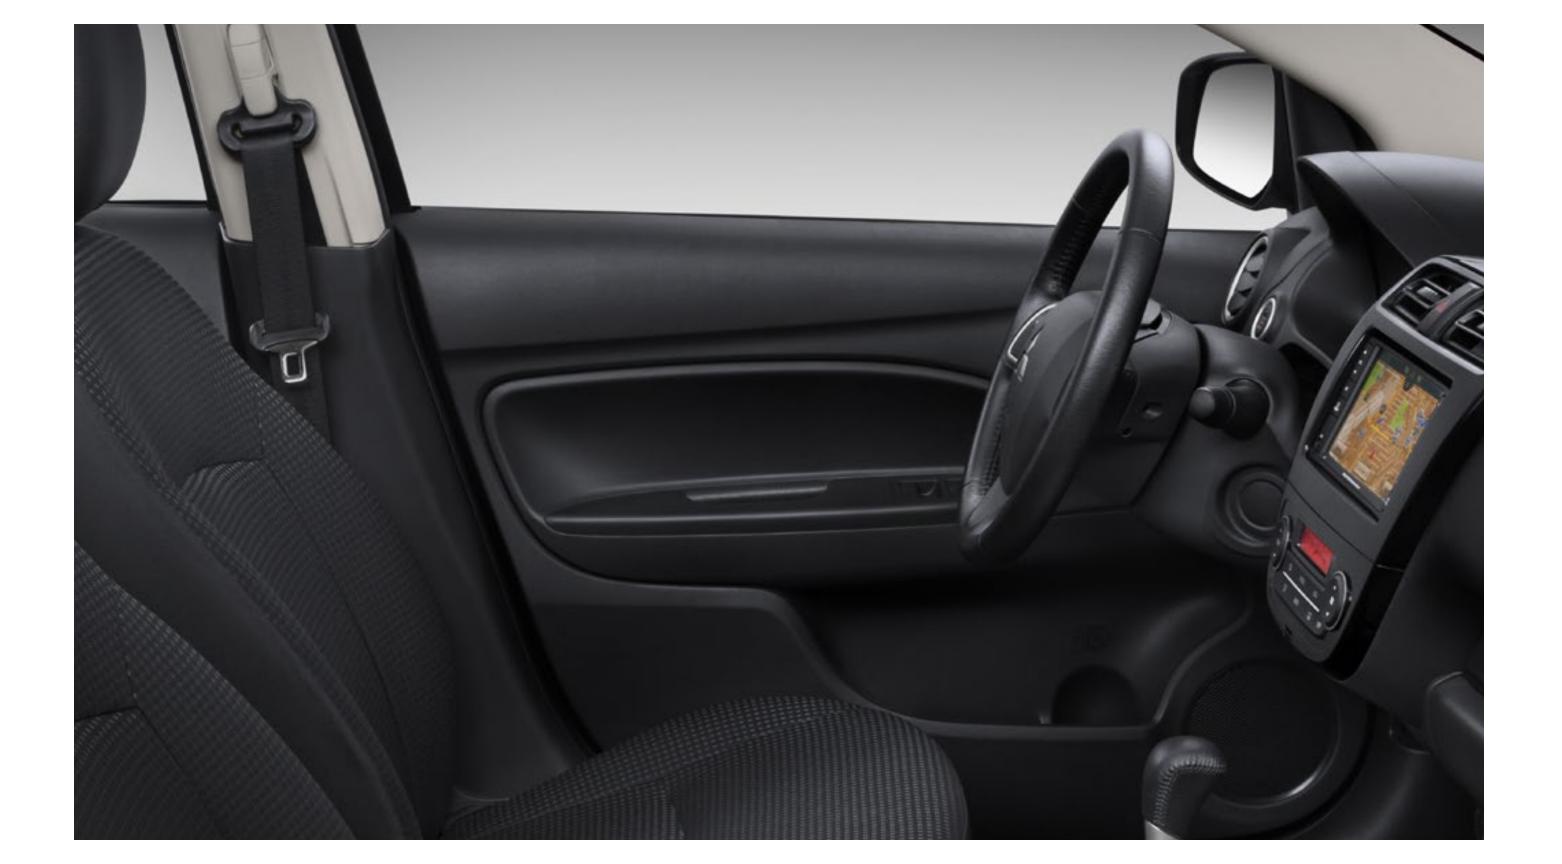

# INNER FULFILLMENT

You'll not only be comforted by the interior features in Mirage, you'll be amazed. In fact, it's one of the most well equipped vehicles in its class. Along with its many high-tech features, you'll also find a wealth of the thoughtful touches, including ergonomically designed driver controls and rich, high-gloss piano black trim on the center console.

# TOUCHSCREEN ENTERTAINMENT WITH NAVIGATION

Sometimes a big life needs a little direction. That's why the Mirage ES offers an available touchscreen Mitsubishi Multi Entertainment System (MMES) with navigation. This system features a 7-inch touchscreen that allows control of the navigation feature and the many entertainment options, and several vehicle functions, such as the handy rearview camera.