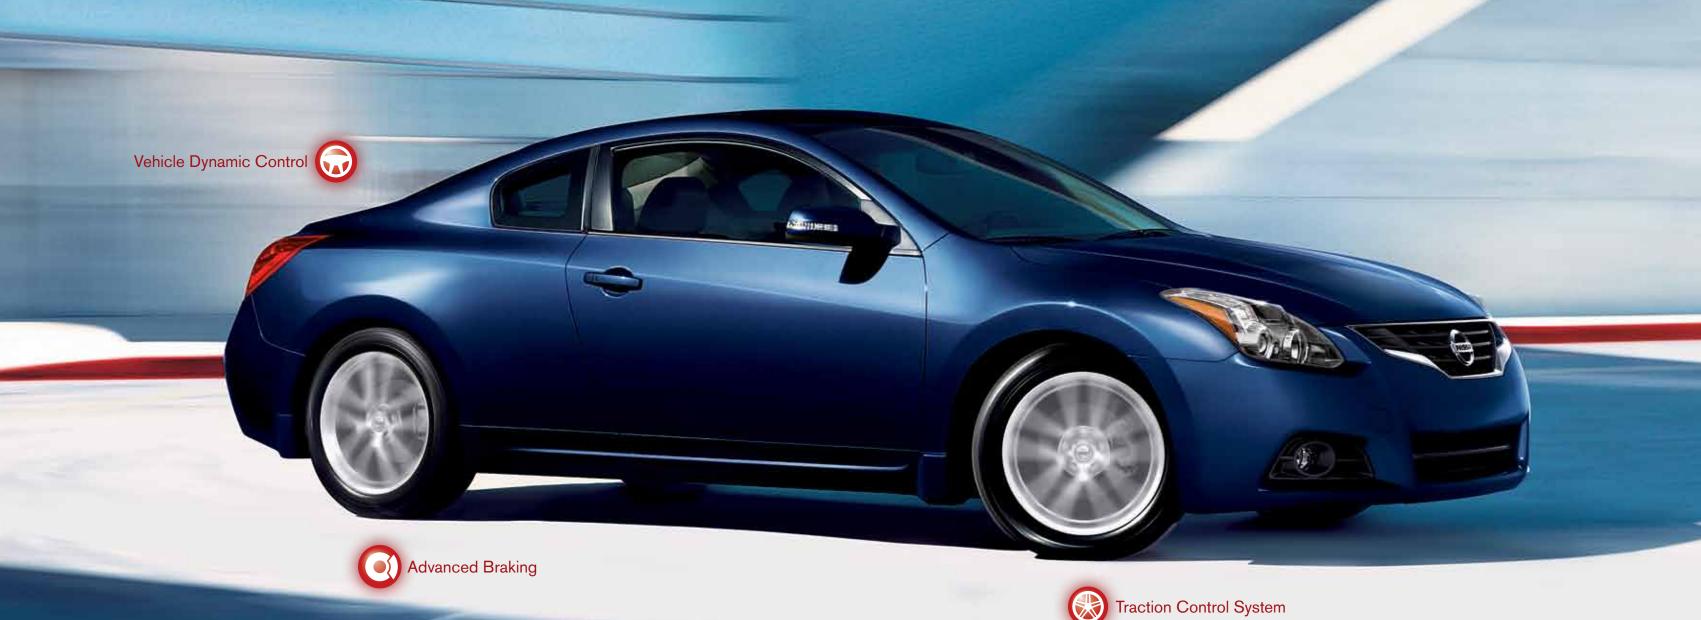

# TAKE CONTROL. DRIVE WITH POISE.

Want an extra boost in confidence? Done. Your Altima comes standard with advanced braking and control systems.