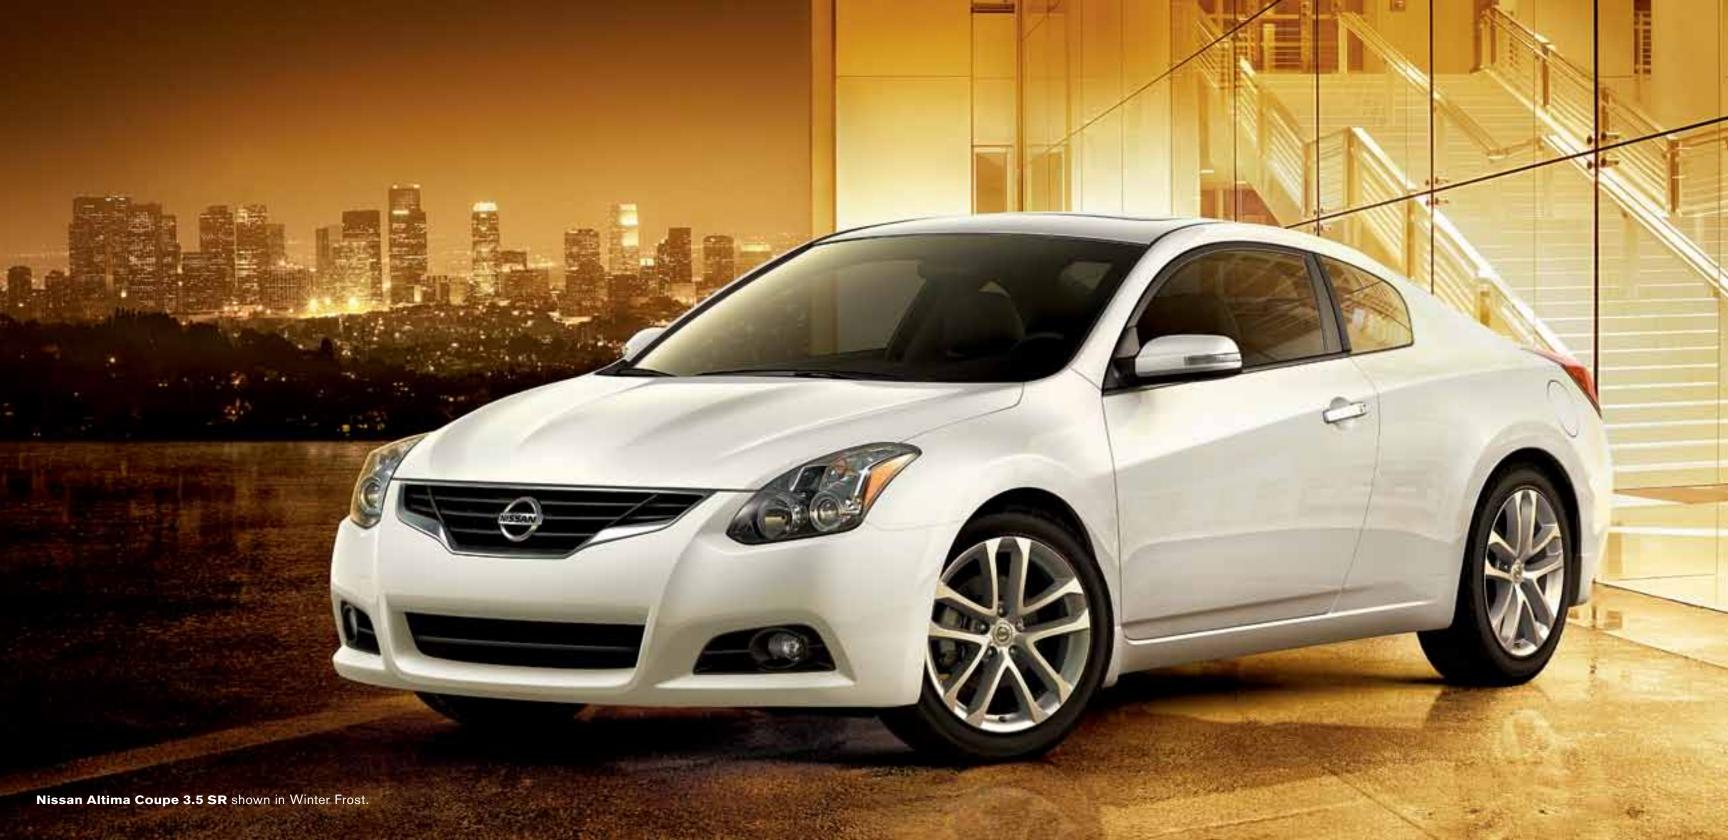

# THIS IS WHERE YOU FALL IN LOVE WITH DRIVING AGAIN.

To create the Altima Coupe, we didn't just subtract two doors, we started with a clean sheet. The result is stunning. And more. With a shorter wheelbase for agility and a lower ride height for a sporty ride, the Coupe goes beyond a styling statement. You'll see it's a completely different driving experience.

# BETTER IDEAS FROM EVERY ANGLE.

TAKE A LOOK.

Nissan Altima Coupe 3.5 SR shown in Blond Leather with optional equipment.