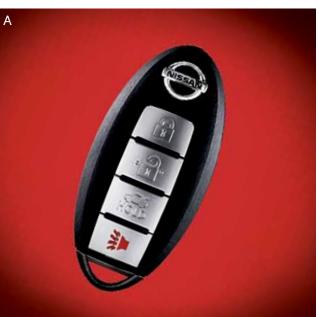

# A. Nissan Intelligent Key® and Push Button Ignition – Forget fumbling to find your keys. Just leave the keys in your pocket or purse, walk up to your Altima and tap a button on the door to unlock it, then just push a button and go with standard