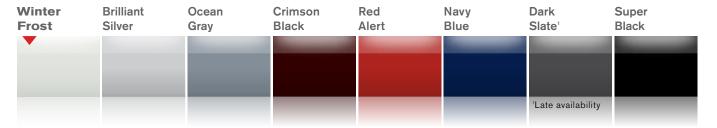

# ALTIMA COUPE COLORS AND 360S

#### CHOOSE YOUR COLOR

#### WINTER FROST INTERIORS

| Blond | Charcoal | Blond   | Charcoal | Red     |
|-------|----------|---------|----------|---------|
| Cloth | Cloth    | Leather | Leather  | Leather |
|       |          |         |          |         |

#### **AVAILABLE COMBINATIONS**

|                  | 2.5 S 3.5 SF |
|------------------|--------------|
| Blond Cloth      |              |
| Blond Leather    | LL           |
| Charcoal Cloth   |              |
| Charcoal Leather | LLL          |
| Red Leather      | LLL          |

Leather is standard on manual transmission models.

L Part of Leather Package