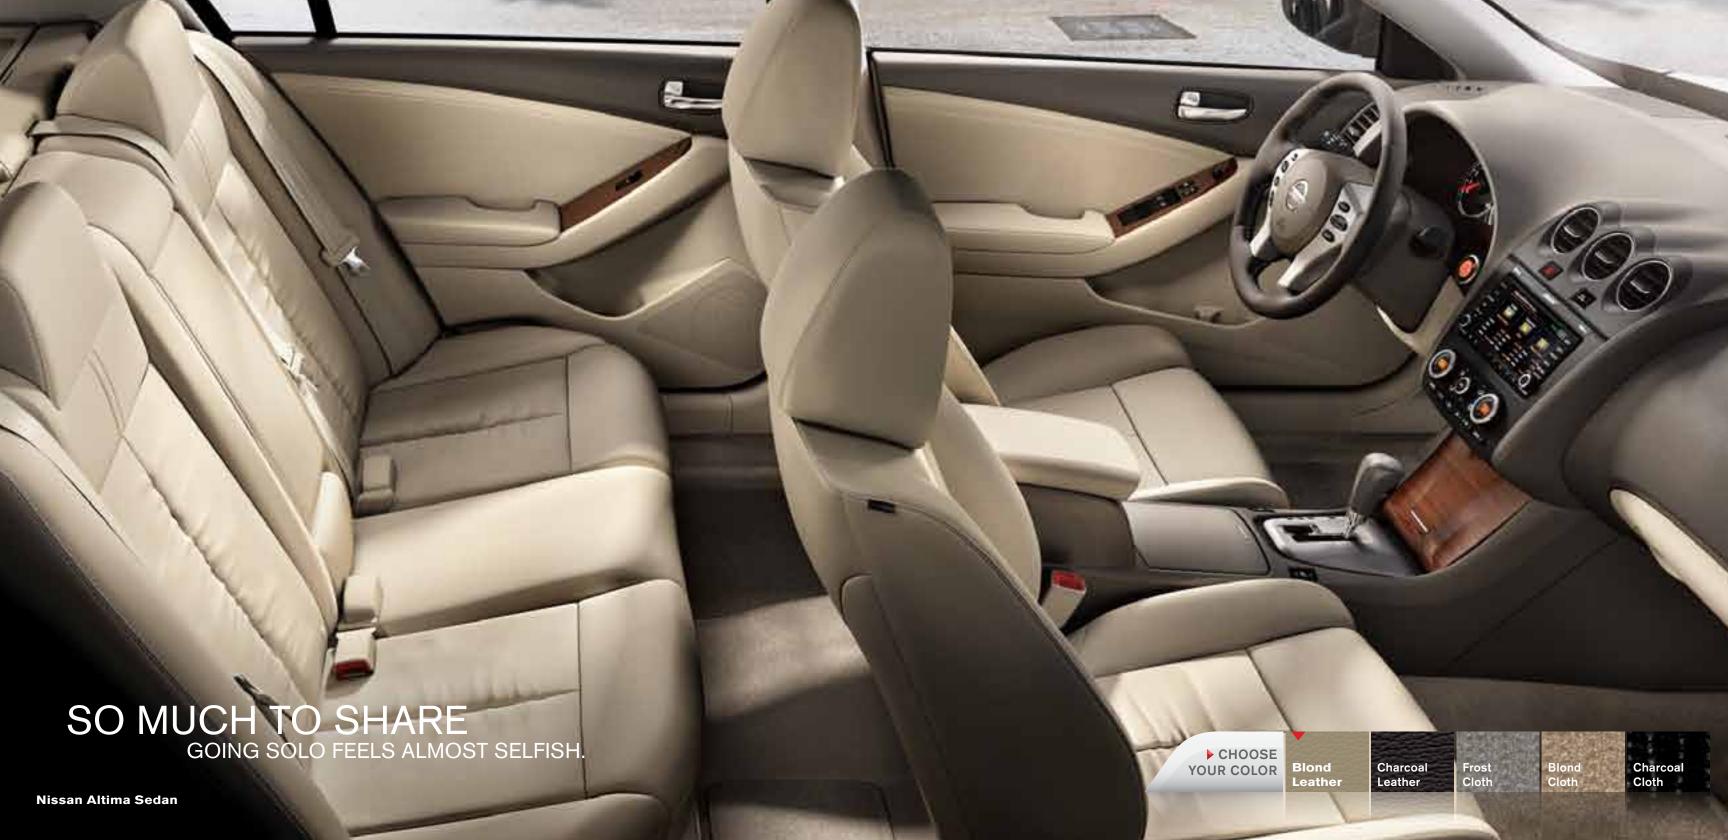

# 00 EVERYTHING. RIGHT HERE. TAKE A LOOK. Nissan Altima Sedan 3.5 SR shown in Charcoal Leather with optional equipment. **▶** Center Console **▶** Smart Storage **▶** Climate Control

#### **BRILLIANT SILVER INTERIORS**

| Frost | Charcoal | Charcoal |
|-------|----------|----------|
| Cloth | Cloth    | Leather  |
|       |          |          |

#### AVAILABLE COMBINATIONS

|                  | 2.5 | 2.5 S | 3.5 SR |
|------------------|-----|-------|--------|
| Frost Cloth      |     |       |        |
| Charcoal Cloth   |     |       |        |
| Charcoal Leather |     | SL    | P4     |