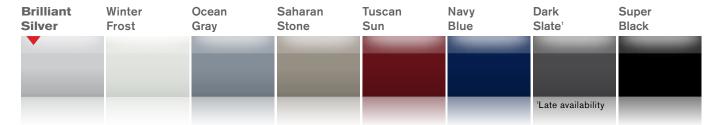

## ALTIMA SEDAN COLORS AND 360S

#### CHOOSE YOUR COLOR

#### **BRILLIANT SILVER INTERIORS**

| Frost | Charcoal | Charcoal |
|-------|----------|----------|
| Cloth | Cloth    | Leather  |
|       |          |          |

#### AVAILABLE COMBINATIONS

|                  | 2.5 | 2.5 S | 3.5 SR |
|------------------|-----|-------|--------|
| Frost Cloth      |     |       |        |
| Charcoal Cloth   |     |       |        |
| Charcoal Leather |     | SL    | P4     |

Standard

SL Part of 2.5 SL Package (Sedan)

P4 Part of 3.5 SR Premium Package (Sedan)