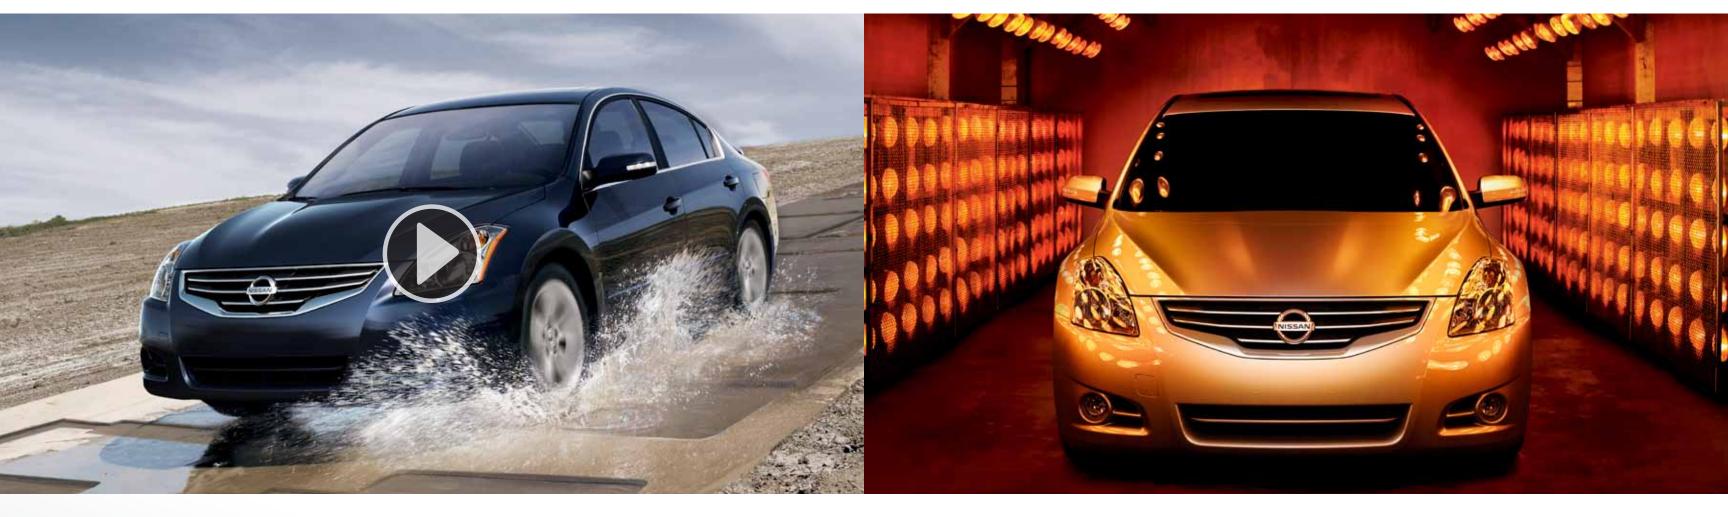

#### MADE TO DRIVE. BUILT TO LAST.

Over 5,000 quality and durability tests make sure your Altima will keep performing mile after mile.

Road Tests – At our proving grounds in Arizona, we replicate some of the worst roads a vehicle could ever travel over. Detroit-sized potholes, New York City manhole covers, Belgian cobblestones, and truck-scarred LA freeway are all part of the rigorous testing. We're pretty sure you'll go a little easier on your Altima.

Weather Tests – Locked in a special chamber, then baked under 266 bulbs burning at 375 watts each to reach extreme temperatures. Add in 95% humidity for good measure and then make sure each Altima passes with flying colors. Now that's a durability test.

#### **Enduring quality.** From

searing temperatures to epic potholes, a battery of over 5,000 tests ensures your Altima will last.

SHIFT\_the way you move