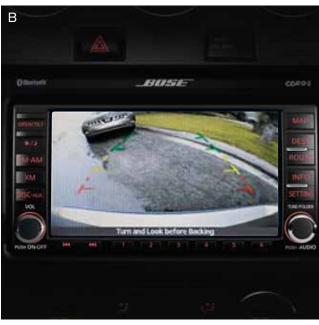

Push Button Ignition.

- B. RearView Monitor Backing up in a crowded parking lot? Get a clearer picture of what's directly behind you with the available RearView Monitor.
- C. iPod®/USB Interface Would you like to be able to connect your iPod® or other portable MP3 player and listen to your own playlists or podcasts? Now you can. You can even control your iPod® through Altima's stereo controls.
- D. Bose® Audio System With the available 9-speaker Bose® audio system at your disposal, you'll actually feel like you're at the concert. The 4.3" display shows what song is up next on your MP3 CDs and even lets you browse through your folders at the touch of a button.
- E. Bluetooth® Hands-free Phone System Your Altima keeps you connected. Make or receive calls with a touch of a button on the steering wheel. All while your phone stays tucked away.³