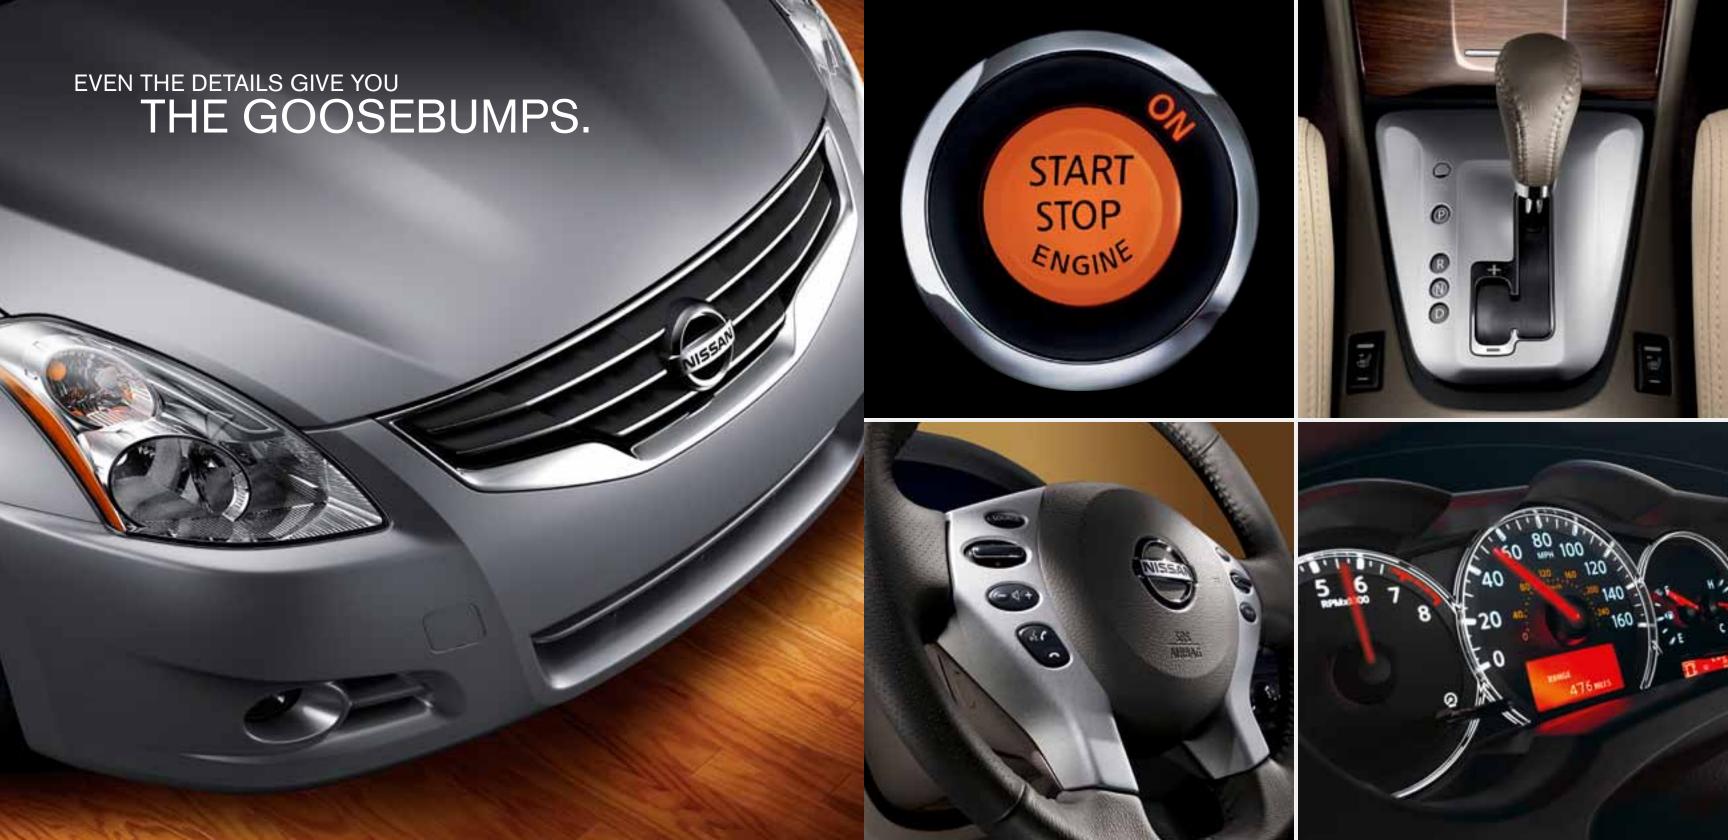

# A. Nissan Intelligent Key® and Push Button Ignition – Forget fumbling to find your keys. Just leave the keys in your pocket or purse, walk up to your Altima and tap a button on the door to unlock it, then just push a button and go with standard

Push Button Ignition.

- B. RearView Monitor Backing up in a crowded parking lot? Get a clearer picture of what's directly behind you with the available RearView Monitor.
- C. iPod®/USB Interface Would you like to be able to connect your iPod® or other portable MP3 player and listen to your own playlists or podcasts? Now you can. You can even control your iPod® through Altima's stereo controls.
- D. Bose® Audio System With the available 9-speaker Bose® audio system at your disposal, you'll actually feel like you're at the concert. The 4.3" display shows what song is up next on your MP3 CDs and even lets you browse through your folders at the touch of a button.
- E. Bluetooth® Hands-free Phone System Your Altima keeps you connected. Make or receive calls with a touch of a button on the steering wheel. All while your phone stays tucked away.³