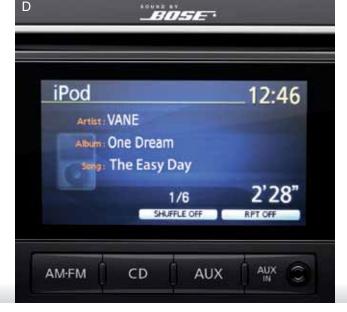

Push Button Ignition.

- B. RearView Monitor Backing up in a crowded parking lot? Get a clearer picture of what's directly behind you with the available RearView Monitor.
- C. iPod®/USB Interface Would you like to be able to connect your iPod® or other portable MP3 player and listen to your own playlists or podcasts? Now you can. You can even control your iPod® through Altima's stereo controls.
- D. Bose® Audio System With the available 9-speaker Bose® audio system at your disposal, you'll actually feel like you're at the concert. The 4.3" display shows what song is up next on your MP3 CDs and even lets you browse through your folders at the touch of a button.
- E. Bluetooth® Hands-free Phone System Your Altima keeps you connected. Make or receive calls with a touch of a button on the steering wheel. All while your phone stays tucked away.³