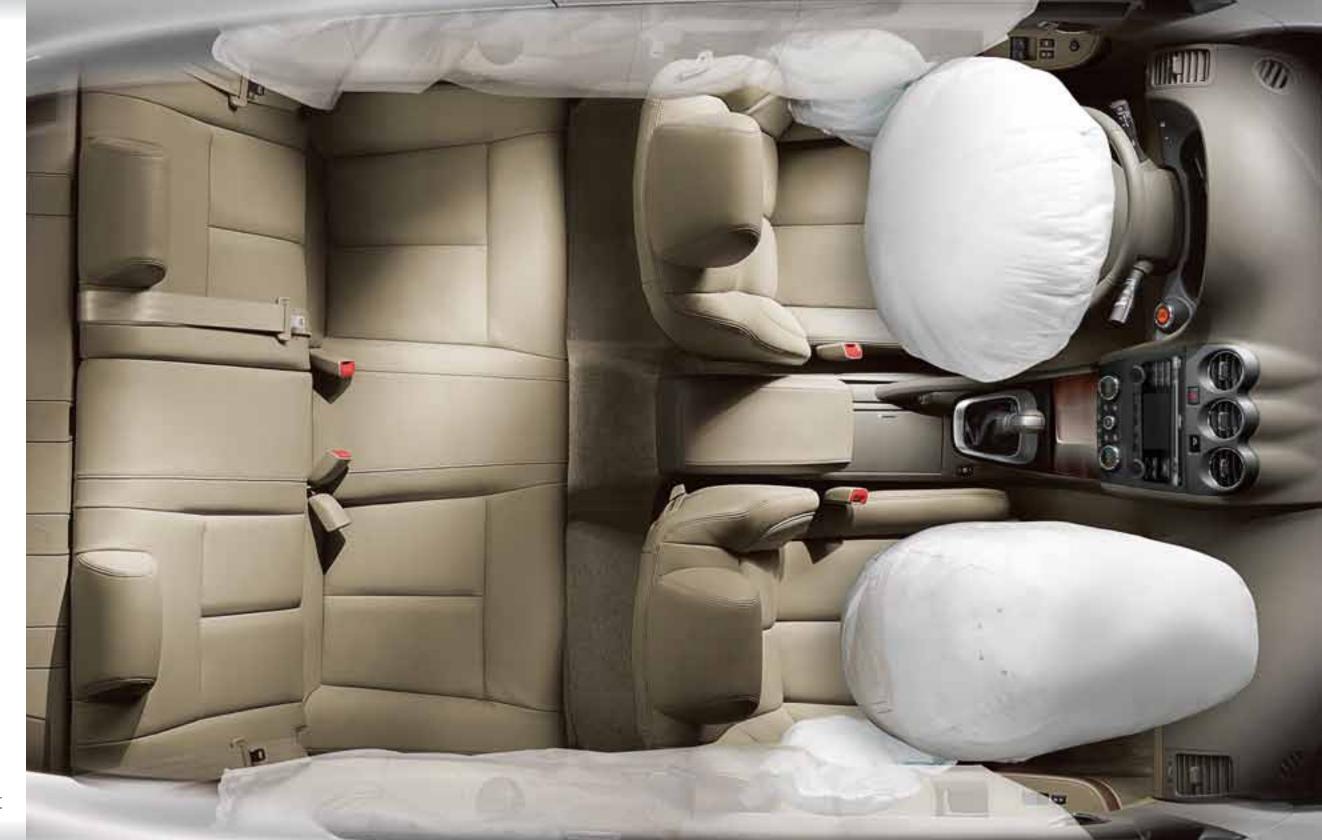

#### OF COURSE, SAFETY IS AT THE TOP OF YOUR LIST. GOOD THING ALTIMA HAS YOUR BACK.

Nissan Advanced Air Bag System (AABS) – Includes dual-stage supplemental front air bags with seat belt sensors and an occupant-classification sensor. Built into the front seats, two supplemental air bags also offer side-impact protection and move with you as you adjust your seating position. Plus, roof-mounted curtain side-impact supplemental air bags help provide head protection for both rows of outboard occupants.<sup>1</sup>