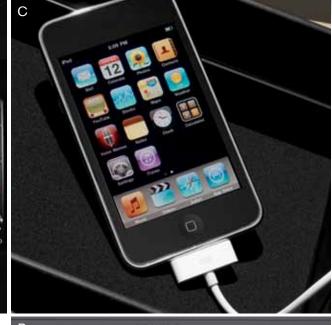

Push Button Ignition.

- B. RearView Monitor Backing up in a crowded parking lot? Get a clearer picture of what's directly behind you with the available RearView Monitor.
- C. iPod®/USB Interface Would you like to be able to connect your iPod® or other portable MP3 player and listen to your own playlists or podcasts? Now you can. You can even control your iPod® through Altima's stereo controls.
- D. Bose® Audio System With the available 9-speaker Bose® audio system at your disposal, you'll actually feel like you're at the concert. The 4.3" display shows what song is up next on your MP3 CDs and even lets you browse through your folders at the touch of a button.
- E. Bluetooth® Hands-free Phone System Your Altima keeps you connected. Make or receive calls with a touch of a button on the steering wheel. All while your phone stays tucked away.³