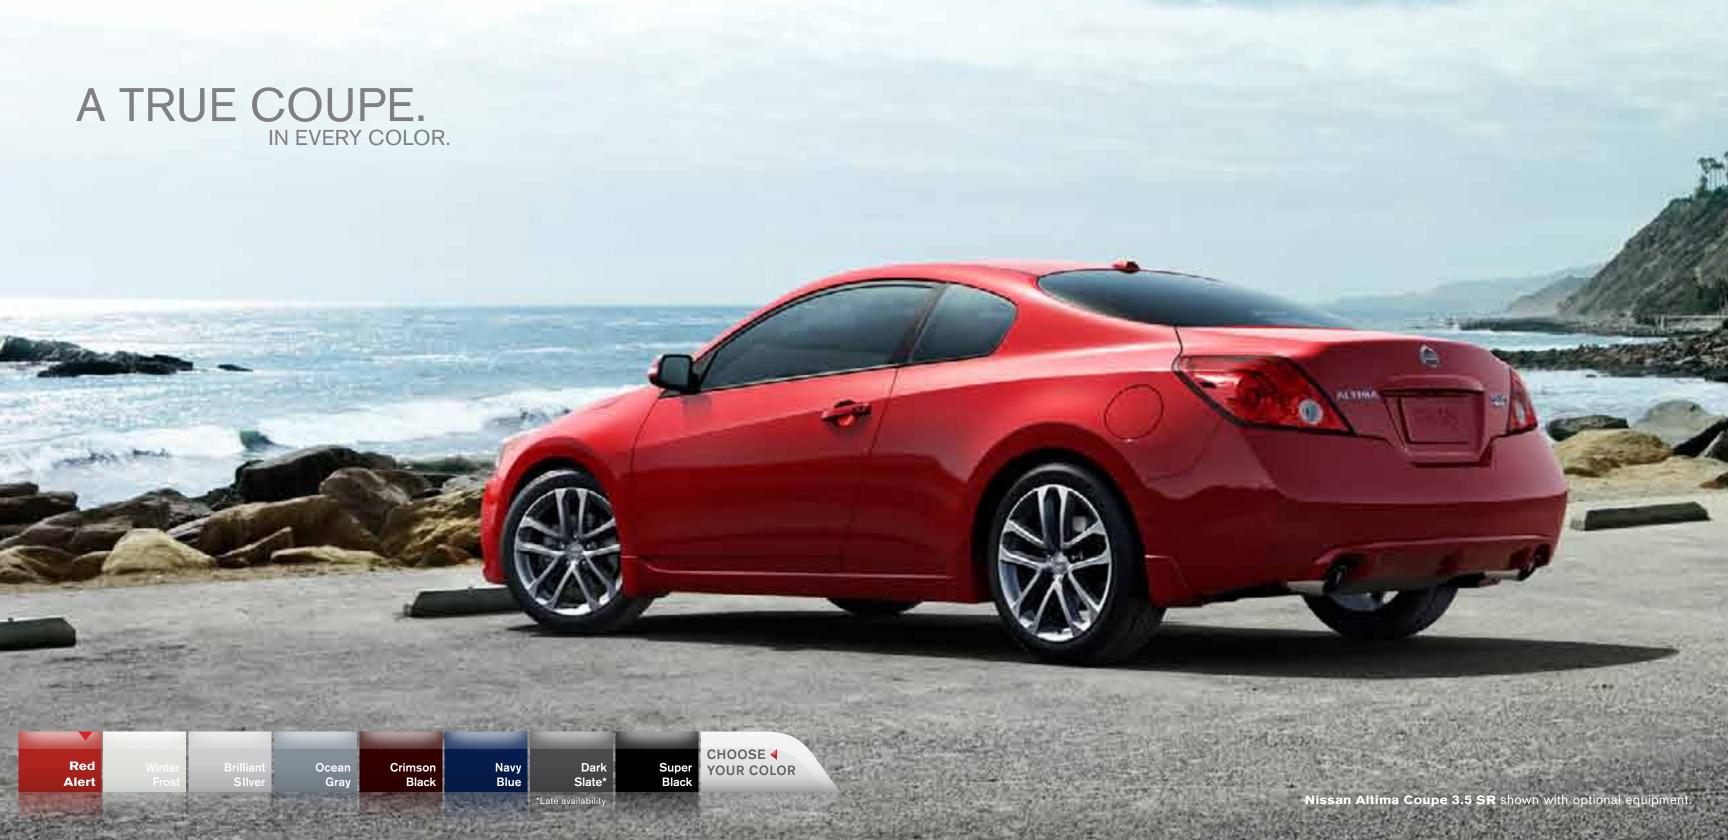

# THIS IS WHERE YOU FALL IN LOVE WITH DRIVING AGAIN.

To create the Altima Coupe, we didn't just subtract two doors, we started with a clean sheet. The result is stunning. And more. With a shorter wheelbase for agility and a lower ride height for a sporty ride, the Coupe goes beyond a styling statement. You'll see it's a completely different driving experience.

# BETTER IDEAS FROM EVERY ANGLE.

TAKE A LOOK.

Nissan Altima Coupe 3.5 SR shown in Blond Leather with optional equipment.