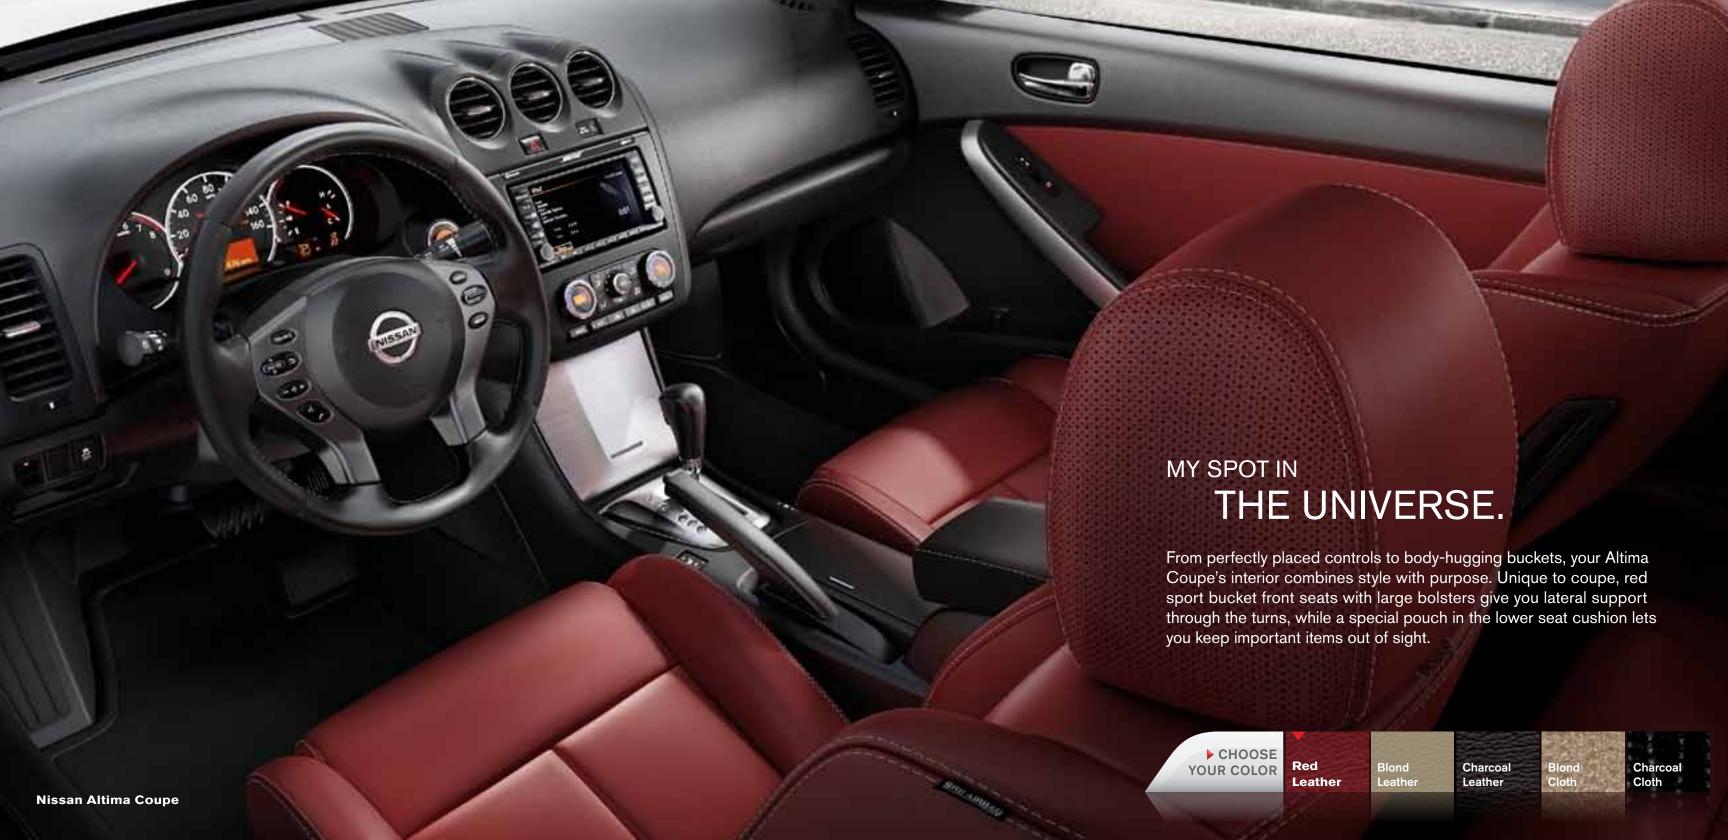

#### WINTER FROST INTERIORS

| Blond | Charcoal | Blond   | Charcoal | Red     |
|-------|----------|---------|----------|---------|
| Cloth | Cloth    | Leather | Leather  | Leather |
|       |          |         |          |         |

#### **AVAILABLE COMBINATIONS**

|                  | 2.5 S 3.5 SF |
|------------------|--------------|
| Blond Cloth      |              |
| Blond Leather    | LL           |
| Charcoal Cloth   |              |
| Charcoal Leather | LLL          |
| Red Leather      | LLL          |