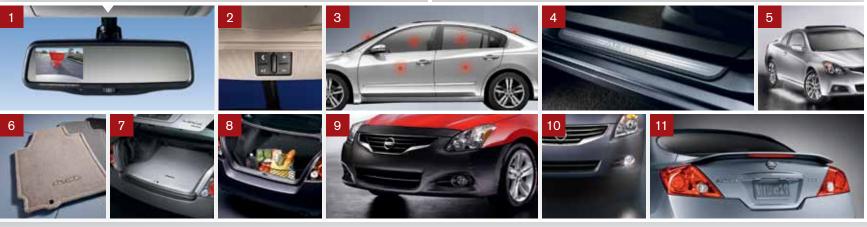

1. In-mirror RearView Monitor – A rearview mirror that does a little more. Features a built-in monitor to help give you an improved view of what's directly behind you.1

<sup>1</sup>Parking aid/convenience feature. Cannot completely eliminate blind spots or warn of moving objects. May not detect every object. Always check surroundings before moving vehicle. Not a substitute for proper backing procedures. Always turn to check what is behind you before backing up.

CHECK SURROUNDINGS FOR SAFETY 0

Click on an image to see a larger view.