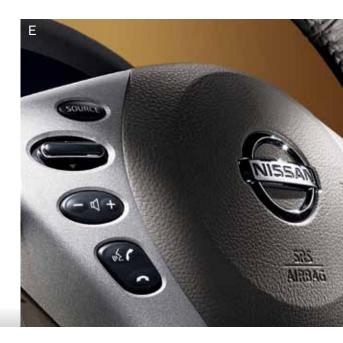

Push Button Ignition.

- B. RearView Monitor Backing up in a crowded parking lot? Get a clearer picture of what's directly behind you with the available RearView Monitor.
- C. iPod®/USB Interface Would you like to be able to connect your iPod® or other portable MP3 player and listen to your own playlists or podcasts? Now you can. You can even control your iPod® through Altima's stereo controls.
- D. Bose® Audio System With the available 9-speaker Bose® audio system at your disposal, you'll actually feel like you're at the concert. The 4.3" display shows what song is up next on your MP3 CDs and even lets you browse through your folders at the touch of a button.
- E. Bluetooth® Hands-free Phone System Your Altima keeps you connected. Make or receive calls with a touch of a button on the steering wheel. All while your phone stays tucked away.³