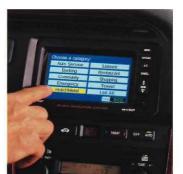

# ACURA TL

AND PERFORMANCE

A NEW CLASS OF LUXURY

SATELLITE-LINKED
NAVIGATION SYSTEM
Using the advanced
touchscreen display,
you can pinpoint your

location or find a destination with ease.

From the acceleration of its