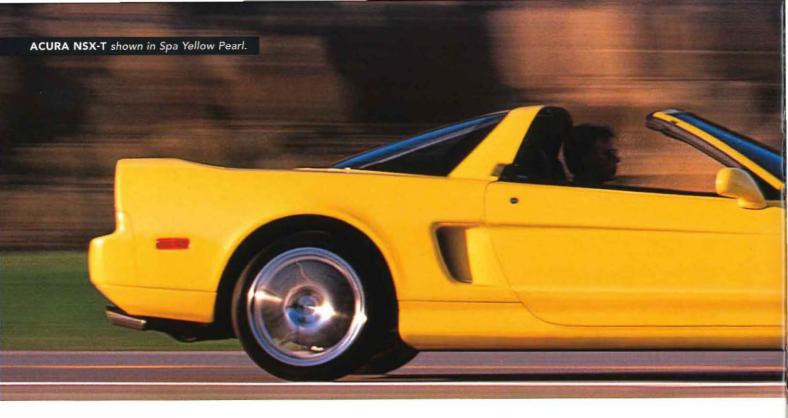

# ACURA NSX

THE UNDISPUTED

MASTERPIECE OF EXOTIC

SPORTS CARS

FORMULA ONE-INSPIRED SPORTSHIFT PADDLE As in Grand Prix race cars, SportShift allows manual shifting of the four-speed automatic without removing hands from the wheel.

NSX owners and automotive journalists agree: This remarkable, all-aluminum automobile is one of the best-handling, most responsive exotic sports cars ever offered to the public.

REMARKABLE, RACE-PROVEN TECHNOLOGY. The NSX features an all-aluminum, 24-valve, DOHC V-6 engine

# NSX EXTERIOR COLORS

GRAND PRIX WHITE
KAISER SILVER METALLIC
BERLINA BLACK
SPA YELLOW PEARL
FORMULA RED
MONTE CARLO BLUE
PEARL

TORQUE ON
DEMAND® (TOD)
4-WHEEL DRIVE
A shift-on-the-fly
Torque On Demand
system allows the
SLX to traverse rough
terrain with ease.