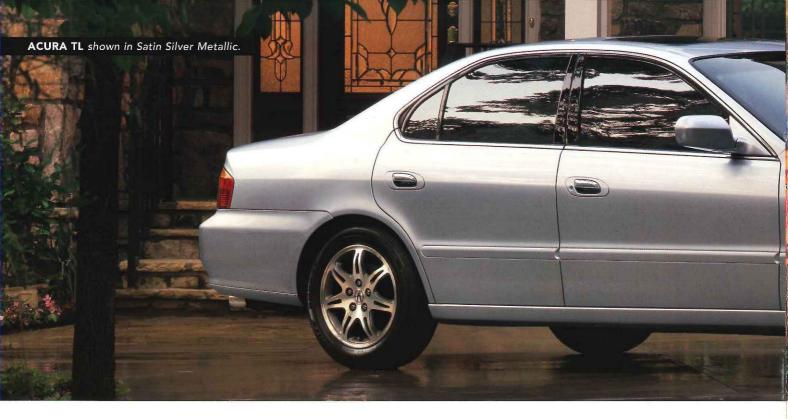

# ACURA TL

AND PERFORMANCE

A NEW CLASS OF LUXURY

SATELLITE-LINKED
NAVIGATION SYSTEM
Using the advanced
touchscreen display,
you can pinpoint your

location or find a destination with ease.

From the acceleration of its

225-horsepower, racing-inspired
engine to its compelling sense
of style, the all-new Acura TL
represents a new benchmark,
challenging the very best luxury
performance automobiles from
around the world.