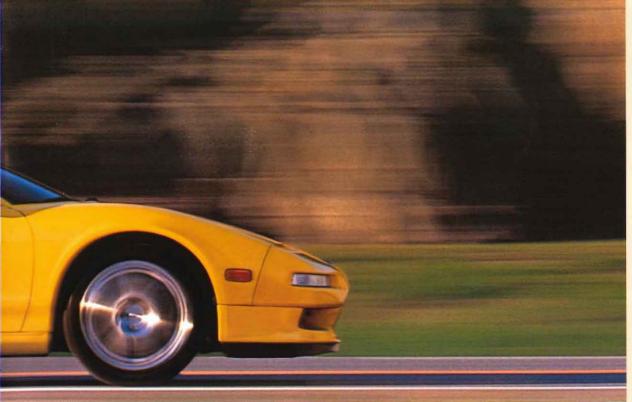

# ACURA NSX

THE UNDISPUTED

MASTERPIECE OF EXOTIC

SPORTS CARS

FORMULA ONE-INSPIRED SPORTSHIFT PADDLE As in Grand Prix race cars, SportShift allows manual shifting of the four-speed automatic without removing hands from the wheel.

NSX owners and automotive journalists agree: This remarkable, all-aluminum automobile is one of the best-handling, most responsive exotic sports cars ever offered to the public.

REMARKABLE, RACE-PROVEN TECHNOLOGY. The NSX features an all-aluminum, 24-valve, DOHC V-6 engine

that uses our innovative VTEC system for exceptional power and flexibility. This awesome powerplant mates either to a close-ratio six-speed manual transmission or to an electronically controlled four-speed automatic that utilizes our unique SportShift system for enhanced driver control.