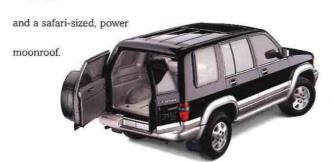

#### SLX HIGHLIGHTS

- 3.5-LITER, DOHC, 24-VALVE, V-6 ENGINE: 215 HP @ 5400 RPM: 230 LBS-FT TORQUE @ 3000 RPM
- ➤ 4-SPEED AUTOMATIC

  TRANSMISSION WITH LOCKUP TORQUE CONVERTER
  AND POWER DRIVE AND
  WINTER START MODES
- TORQUE ON DEMAND,
  PUSH-BUTTON, SHIFT-ONTHE-FLY, 4-WHEEL-DRIVE
  SYSTEM
- ► INDEPENDENT, DOUBLE-WISHBONE, FRONT SUSPENSION SYSTEM WITH TORSION-BAR SPRINGS; MULTILINK REAR SUSPEN-SION WITH COIL SPRINGS
- ► KEYLESS ENTRY WITH THEFT-DETERRENT SYSTEM
- DRIVER'S AND FRONT PASSENGER'S AIR BAG SUPPLEMENTAL RESTRAINT SYSTEM (SRS)
- ▶ POWER-ASSISTED, 4-WHEEL DISC BRAKES AND ANTI-LOCK BRAKING SYSTEM (ABS)
- SAFARI-SIZED POWER MOONROOF
- ► ACURA MUSIC SYSTEM WITH AM/FM/STEREO/ CASSETTE/CD AND 6 SPEAKERS
- LEATHER-APPOINTED
  INTERIOR WITH 8-WAY
  POWER DRIVER'S SEAT
  AND 4-WAY POWER PASSENGER'S SEAT