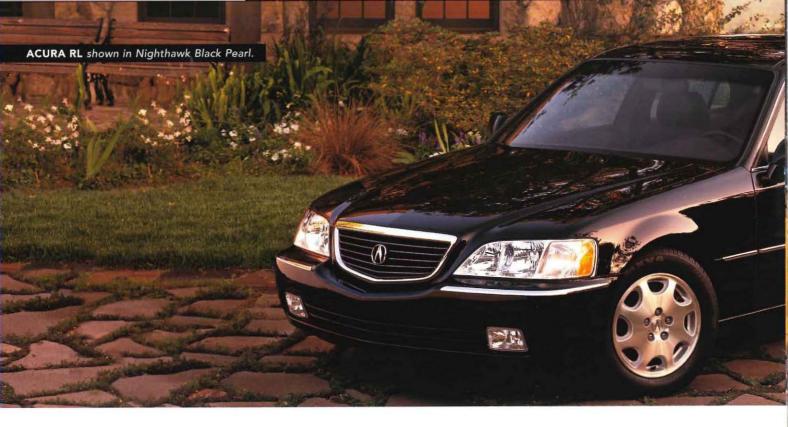

# ACURA RL

THE STANDARD IN

SUPERB AMENITIES AT YOUR FINGERTIPS

From the standard Automatic Climate Control System to the Acura/Bose® Music System, you'll find everything in reach.

As the flagship of the Acura model line, the RL is the embodiment of everything we have learned in building some of the finest luxury sport automobiles in the world.

NOLOGY AND DESIGN. From its high-torque, 24-valve, 3.5-liter, V-6 engine to its available

System, the Acura RL brims with cutting-edge components. Inspiring response is ensured by a race-proven, 4-wheel, double-wishbone suspension system; an electronically controlled 4-speed automatic transmission with Grade Logic Control; and 4-wheel disc

Satellite-Linked Navigation

brakes equipped with an Anti-Lock Braking System.

# AN IMPRESSIVE ARRAY OF

AMENITIES. From leather-appointed seats to rich Camphor-wood
trim, to a 225-watt Acura/Bose
CD Music System—the RL delivers
a driving experience every bit as
luxurious as it is exhilarating.

# RL EXTERIOR COLORS

CRYSTAL BLUE METALLIC
NAPLES GOLD METALLIC
VERMONT GREEN PEARL
NIGHTHAWK BLACK PEARL
MONTEREY BLUE PEARL
PREMIUM WHITE PEARL
RUBY RED PEARL