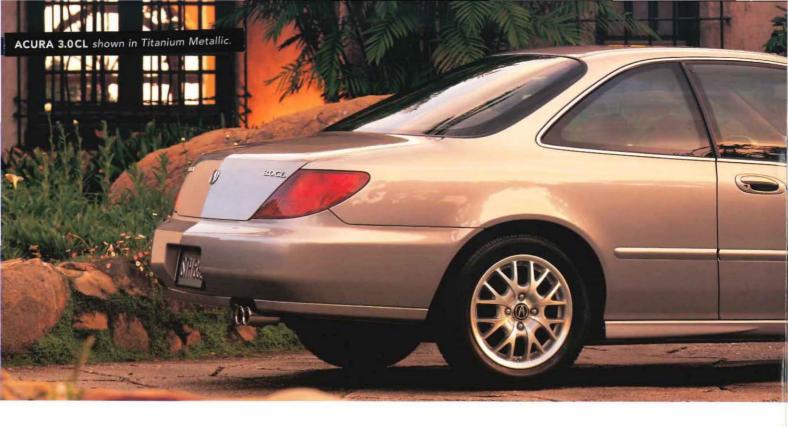

# ACURA CL

THE MODERN CLASSIC

OF SPORT

LUXURY COUPES

TAILORED TO THE SPIRIT OF DRIVING With its clear, analog gauges and ergonomic controls, the CL coupe is designed for effortless, intuitive driving.

The Acura CL represents an entirely new class of automobile, one that combines the style and luxury of a classic touring coupe with the inspiring performance of a sophisticated, modern sports car.

RACE-BRED HARDWARE.

The CL offers two advanced engines: a 150-horsepower

VTEC in-line 2.3-liter four cylinder and a 200-horsepower,

VTEC 3.0-liter V-6. A 4-wheel

double-wishbone suspension

system endows each CL model