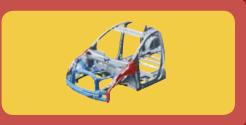

The Odyssey's Advanced Compatibility Engineering™ (ACE™) body structure makes it more crash-compatible in frontal impacts with vehicles of differing bumper heights.

Vehicle Stability Assist (VSA) can help detect oversteer or understeer, to help restore the driver's intended path.