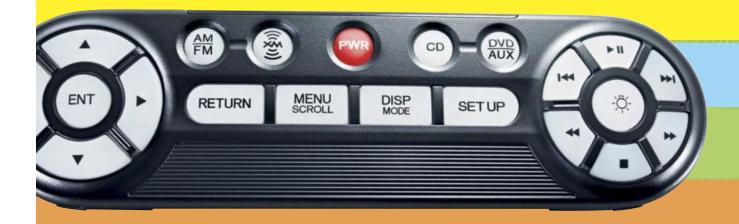

With a faceplate that doubles as a pop-out remote control, rear passengers can play a movie or enjoy other entertainment options without disturbing the driver.

The new Bluetooth<sup>®5</sup> HandsFreeLink<sup>®</sup> wireless phone technology on Touring models lets you make and receive calls with your compatible cell phone while your hands stay on the wheel.