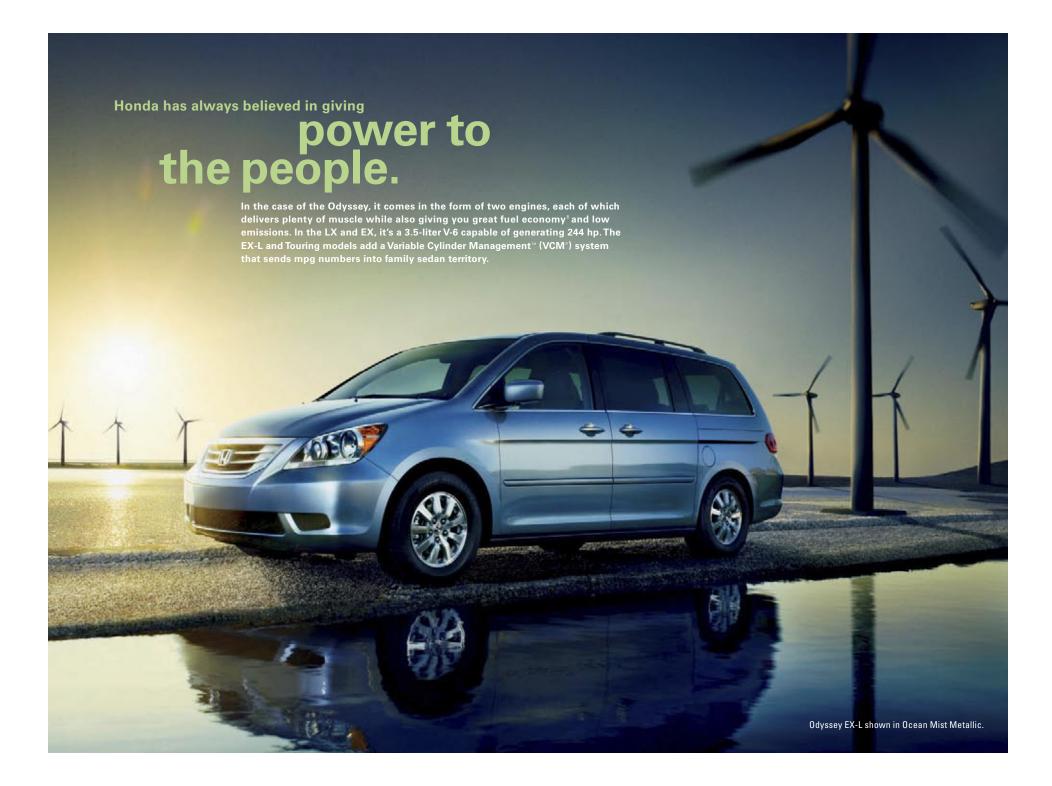

The 2008 Odyssey EX-L and Touring models feature the latest-generation Variable Cylinder Management technology. Powered by the intelligence of i-VTEC, VCM quickly and seamlessly activates or deactivates certain engine cylinders, depending on the driver's demands. The result is great fuel economy, power when you need it, including a 3,500-lb. towing capacity, and an Ultra-Low-Emission Vehicle (ULEV-2) rating.

When maximum torque is required-such as when you're merging onto a freeway or climbing a hill-all 6 cylinders are firing to deliver the engine's full power.