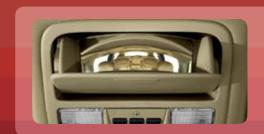

Power features include both side doors and 8-way driver's seat on EX and above. EX-L adds a 4-way passenger seat, while Touring includes new memory-linked side mirrors with reverse-gear tilt down.

The conversation mirror in most models gives the driver and front passenger a view of the entire cabin. It also doubles as a flip-down sunglasses holder.