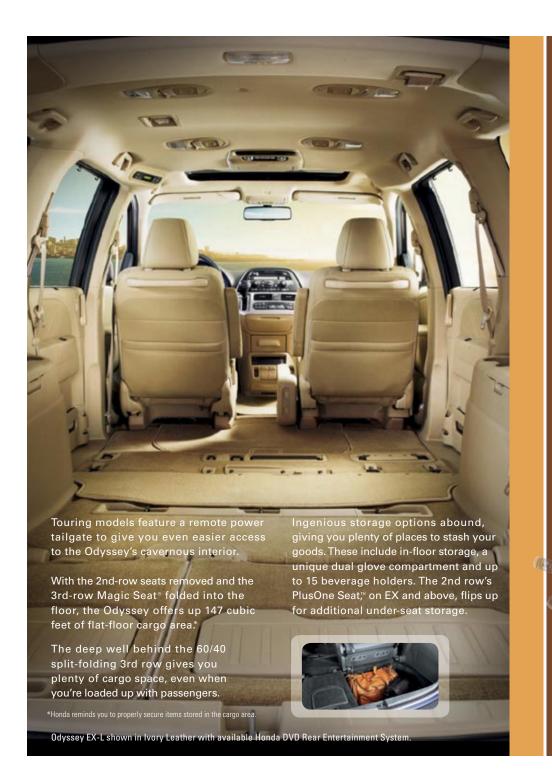

The Odyssey's large power moonroof on EX-L and Touring models features a tilt function as well as an air diffuser to let air circulate inside the cabin

without causing too much turbulence.

With the touch of a button, the navigation system's 8-inch touch screen flips down to give you access to the audio system's 6-disc in-dash CD changer.