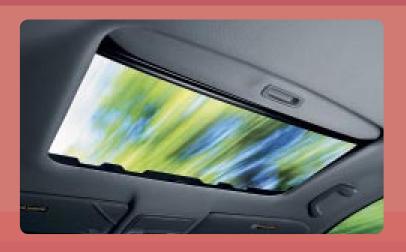

The Odyssey's large power moonroof on EX-L and Touring models features a tilt function as well as an air diffuser to let air circulate inside the cabin

without causing too much turbulence.

With the touch of a button, the navigation system's 8-inch touch screen flips down to give you access to the audio system's 6-disc in-dash CD changer.