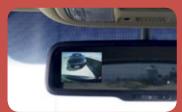

On models equipped with navigation, the screen doubles as a full-color rearview camera display, giving you a clear view of the area directly behind the vehicle when you shift into reverse. New for 2008, EX-L models without navigation show the image on a camera display located in the rearview mirror.