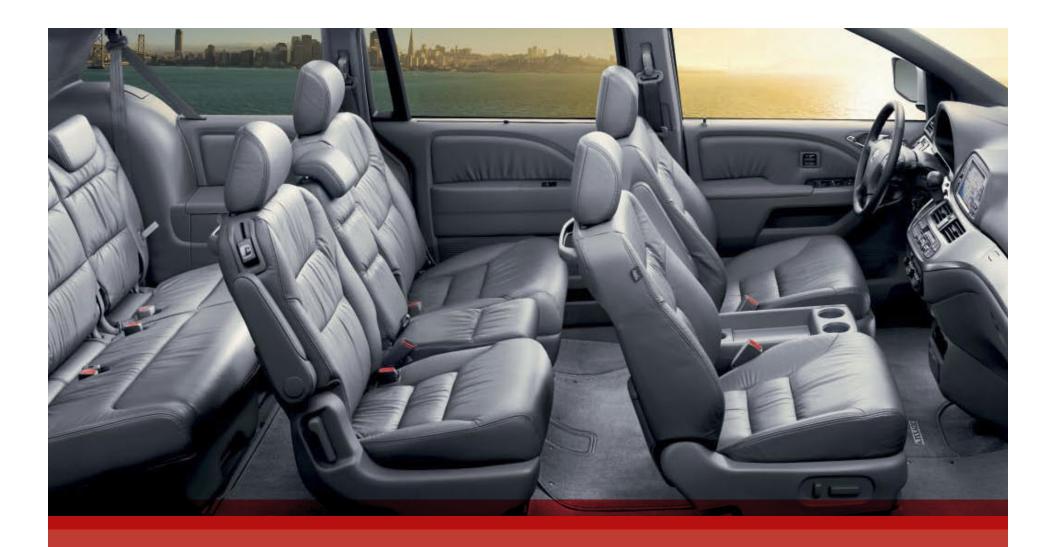

Power features include both side doors and 8-way driver's seat on EX and above. EX-L adds a 4-way passenger seat, while Touring includes new memory-linked side mirrors with reverse-gear tilt down.

The conversation mirror in most models gives the driver and front passenger a view of the entire cabin. It also doubles as a flip-down sunglasses holder.