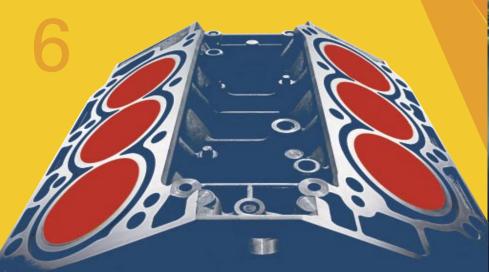

The 2008 Odyssey EX-L and Touring models feature the latest-generation Variable Cylinder Management technology. Powered by the intelligence of i-VTEC, VCM quickly and seamlessly activates or deactivates certain engine cylinders, depending on the driver's demands. The result is great fuel economy, power when you need it, including a 3,500-lb. towing capacity, and an Ultra-Low-Emission Vehicle (ULEV-2) rating.

When maximum torque is required-such as when you're merging onto a freeway or climbing a hill-all 6 cylinders are firing to deliver the engine's full power.

During steady cruising, the Odyssey's V-6 shuts down the entire rear bank of cylinders. An Active Noise Cancellation (ANC) system helps control engine noise.

When cruising speeds climb, the engine moves from 3-cylinder to 4-cylinder mode. The transitions between all modes are seamless and go unnoticed by the driver.