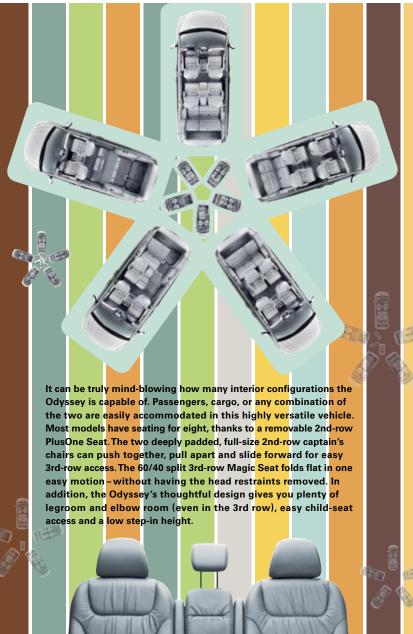

with respect to all the things you have going on, no other Van

is more in synch with your life.

The soul of the Odyssey is its ability to go with the flow. Its incredible versatility means it's down for just about any adventure. The 2008 Odyssey is even more in tune with your times, thanks to its refined exterior styling and more standard features inside. And once again, the Odyssey is Car and Driver's pick for Best Van in their "5Best" Trucks list.