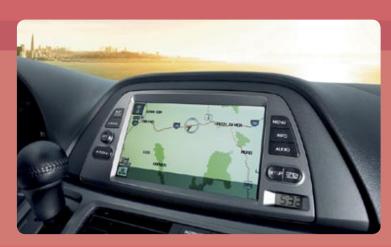

The Odyssey's large power moonroof on EX-L and Touring models features a tilt function as well as an air diffuser to let air circulate inside the cabin

without causing too much turbulence.

With the touch of a button, the navigation system's 8-inch touch screen flips down to give you access to the audio system's 6-disc in-dash CD changer.

The Odyssey's tri-zone automatic climate control system, standard on EX and above, lets driver, front passenger and rear passengers select their very own comfort zones.

<sup>\*</sup>Some roads unverified. See the navigation system owner's manual for more details on coverage.