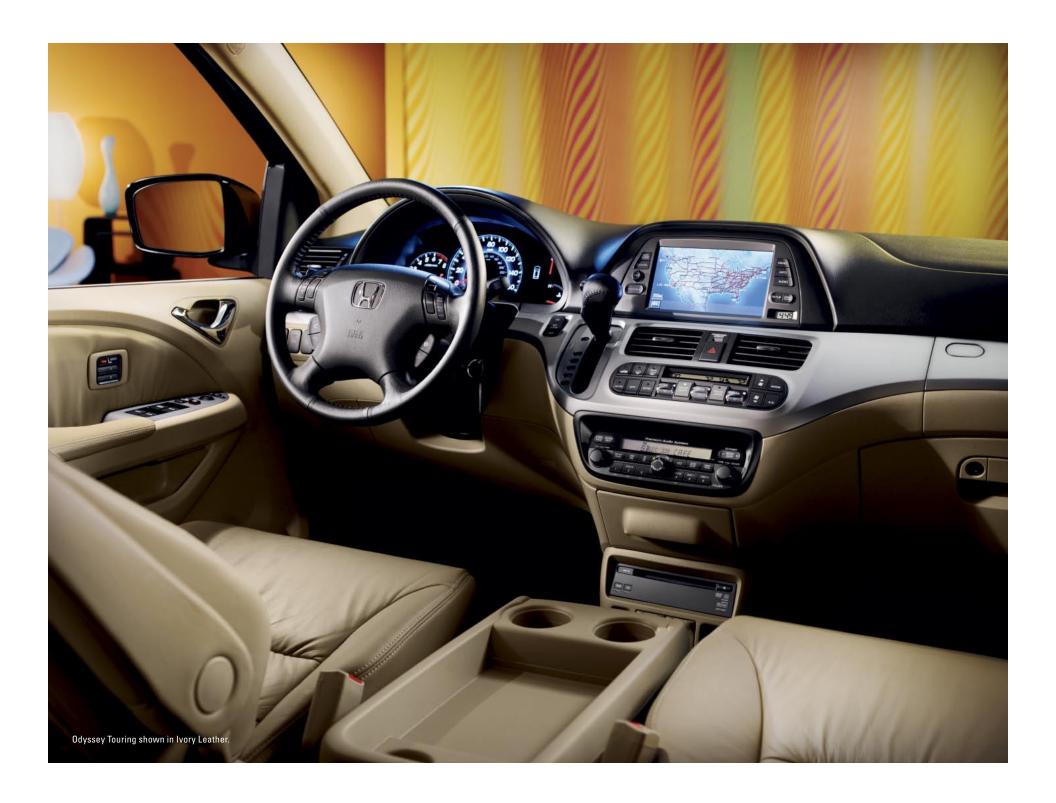

The Odyssey's large power moonroof on EX-L and Touring models features a tilt function as well as an air diffuser to let air circulate inside the cabin

without causing too much turbulence.

With the touch of a button, the navigation system's 8-inch touch screen flips down to give you access to the audio system's 6-disc in-dash CD changer.

The Odyssey's tri-zone automatic climate control system, standard on EX and above, lets driver, front passenger and rear passengers select their very own comfort zones.

<sup>\*</sup>Some roads unverified. See the navigation system owner's manual for more details on coverage.

On models equipped with navigation, the screen doubles as a full-color rearview camera display, giving you a clear view of the area directly behind the vehicle when you shift into reverse. New for 2008, EX-L models without navigation show the image on a camera display located in the rearview mirror.