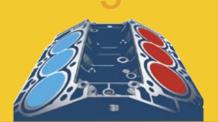

The 2008 Odyssey EX-L and Touring models feature the latest-generation Variable Cylinder Management technology. Powered by the intelligence of i-VTEC, VCM quickly and seamlessly activates or deactivates certain engine cylinders, depending on the driver's demands. The result is great fuel economy, power when you need it, including a 3,500-lb. towing capacity, and an Ultra-Low-Emission Vehicle (ULEV-2) rating.

When maximum torque is required-such as when you're merging onto a freeway or climbing a hill-all 6 cylinders are firing to deliver the engine's full power.

During steady cruising, the Odyssey's V-6 shuts down the entire rear bank of cylinders. An Active Noise Cancellation (ANC) system helps control engine noise.

When cruising speeds climb, the engine moves from 3-cylinder to 4-cylinder mode. The transitions between all modes are seamless and go unnoticed by the driver.