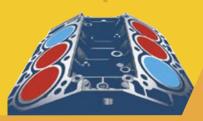

The 2008 Odyssey EX-L and Touring models feature the latest-generation Variable Cylinder Management technology. Powered by the intelligence of i-VTEC, VCM quickly and seamlessly activates or deactivates certain engine cylinders, depending on the driver's demands. The result is great fuel economy, power when you need it, including a 3,500-lb. towing capacity, and an Ultra-Low-Emission Vehicle (ULEV-2) rating.

When maximum torque is required-such as when you're merging onto a freeway or climbing a hill-all 6 cylinders are firing to deliver the engine's full power.

During steady cruising, the Odyssey's V-6 shuts down the entire rear bank of cylinders. An Active Noise Cancellation (ANC) system helps control engine noise.

When cruising speeds climb, the engine moves from 3-cylinder to 4-cylinder mode. The transitions between all modes are seamless and go unnoticed by the driver.