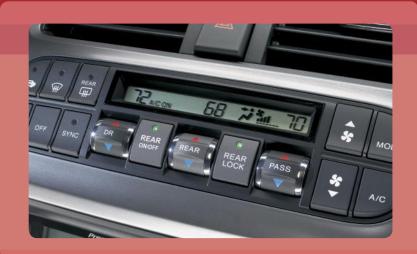

The Odyssey's tri-zone automatic climate control system, standard on EX and above, lets driver, front passenger and rear passengers select their very own comfort zones.

<sup>\*</sup>Some roads unverified. See the navigation system owner's manual for more details on coverage.