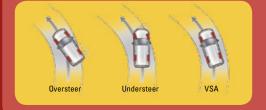

The Odyssey's Advanced Compatibility Engineering™ (ACE™) body structure makes it more crash-compatible in frontal impacts with vehicles of differing bumper heights.

Vehicle Stability Assist (VSA) can help detect oversteer or understeer, to help restore the driver's intended path.