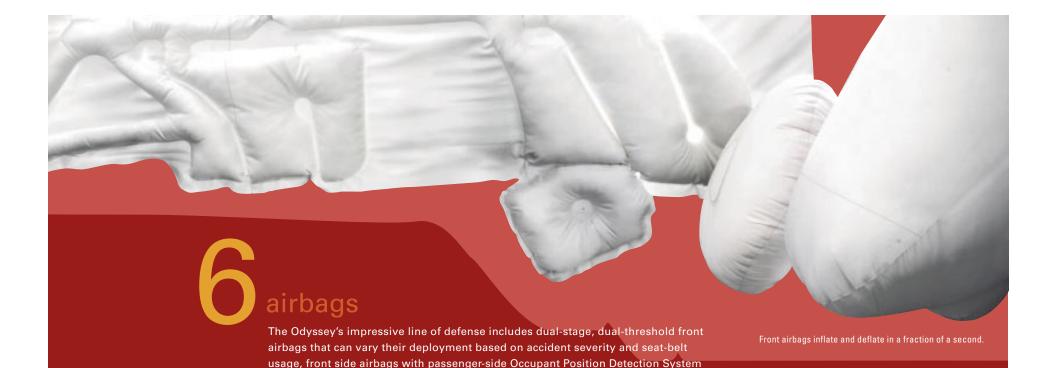

# Instead of innovative **Safety**being an option **for** the few, we made it standard for **everyone**.

Safety for Everyone is more than a slogan, it's one of our core beliefs. It has led us to become an industry leader in developing and applying advanced safety technology. The Odyssey is a rolling showcase of this philosophy with standard safety features such as anti-lock braking (ABS), Vehicle Stability Assist<sup>™</sup> (VSA\*) with traction control, Tire Pressure Monitoring System (TPMS), active front head restraints, which are designed to lessen the potential for neck injuries during rear-end collisions, and Lower Anchors and Tethers for Children (LATCH) system. The Odyssey has also received 5-star ratings from the National Highway Traffic Safety Administration for both frontal- and side-impact crash tests.\*

\*Honda reminds you and your passengers to always buckle up. Children 12 and under are safest when properly restrained in the rear seat.

(OPDS), and 3-row side curtain airbags with a rollover sensor.\*