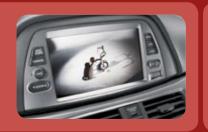

On models equipped with navigation, the screen doubles as a full-color rearview camera display, giving you a clear view of the area directly behind the vehicle when you shift into reverse. New for 2008, EX-L models without navigation show the image on a camera display located in the rearview mirror.