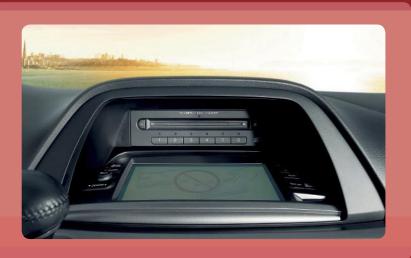

The Odyssey's large power moonroof on EX-L and Touring models features a tilt function as well as an air diffuser to let air circulate inside the cabin

without causing too much turbulence.

With the touch of a button, the navigation system's 8-inch touch screen flips down to give you access to the audio system's 6-disc in-dash CD changer.