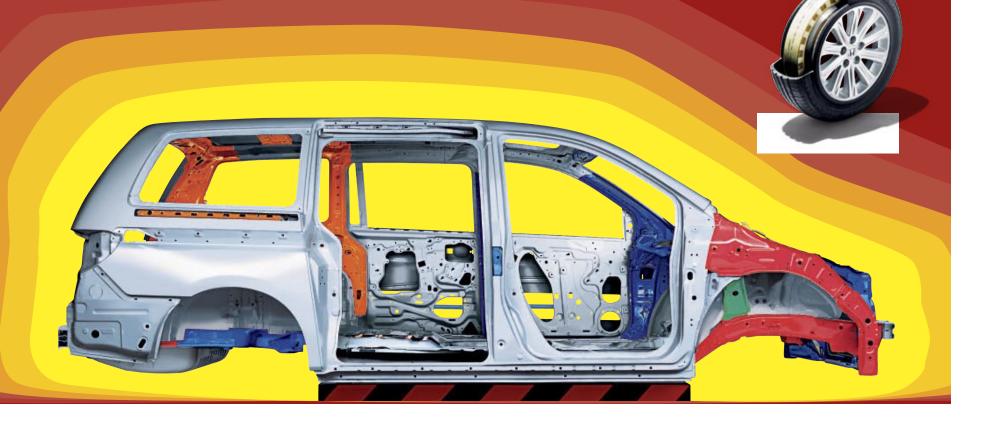

The Odyssey's Advanced Compatibility Engineering™ (ACE™) body structure makes it more crash-compatible in frontal impacts with vehicles of differing bumper heights.

Vehicle Stability Assist (VSA) can help detect oversteer or understeer, to help restore the driver's intended path.