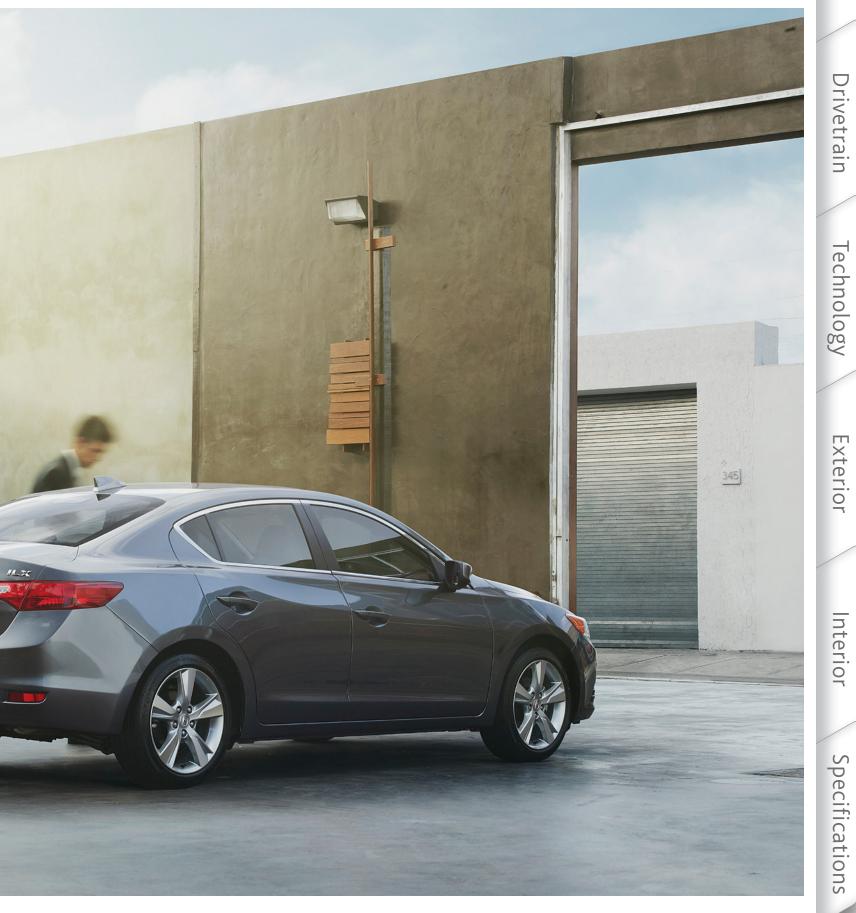

### NEVER UNDER-ESTIMATE THE IMPORTANCE OF LOOKING THE PART.

While the machined creases of the sheet metal are as crisp as a well-tailored business suit, other design features speak to the sportier side of the ILX.

Lines that taper toward the rear of the vehicle create wide rear wheel overhangs, giving the ILX an aggressive stance. Details like projector-beam halogen (or available xenon high-intensity discharge) headlights add to the vehicle's modern appearance.