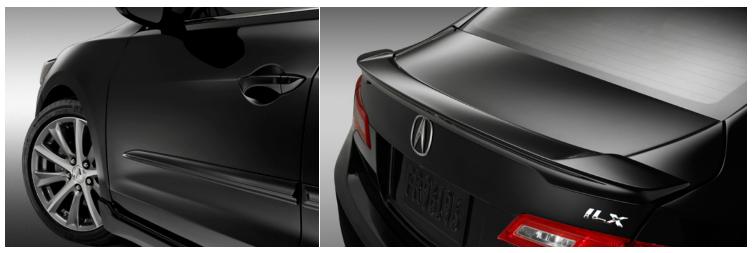

### SPORTIER DESIGN. THE PERFECT ACCOMPANIMENT TO SPORTIER PERFORMANCE.

### Exclusive features and technologies both under the hood and inside the cabin help strengthen the connection between car and driver.

Designed to complement its larger engine and 6-speed manual transmission, the cabin of the ILX 6MT has been outfitted to appeal to the driving enthusiast. The seats, steering wheel and door panels feature special stitching.

The pedals are drilled aluminum. Gauges glow red. It's all meant to evoke the more spirited nature of this model. A quality that the quick acceleration and specially tuned exhaust note are also quite adept at keeping top of mind.

### AS MUCH AS THE ILX WAS DESIGNED TO FIT YOUR LIFE, ACURA GENUINE ACCESSORIES LET YOU FINE-TUNE IT EVEN MORE.

01 FITTED ALL-WEATHER CAR COVER / 02 ILLUMINATED DOOR SILLS / 03 FOG LIGHTS, SPORT UNDERBODY KIT / 04 17-INCH DIAMOND-CUT ALLOY WHEELS / 05 TRUNK SPOILER