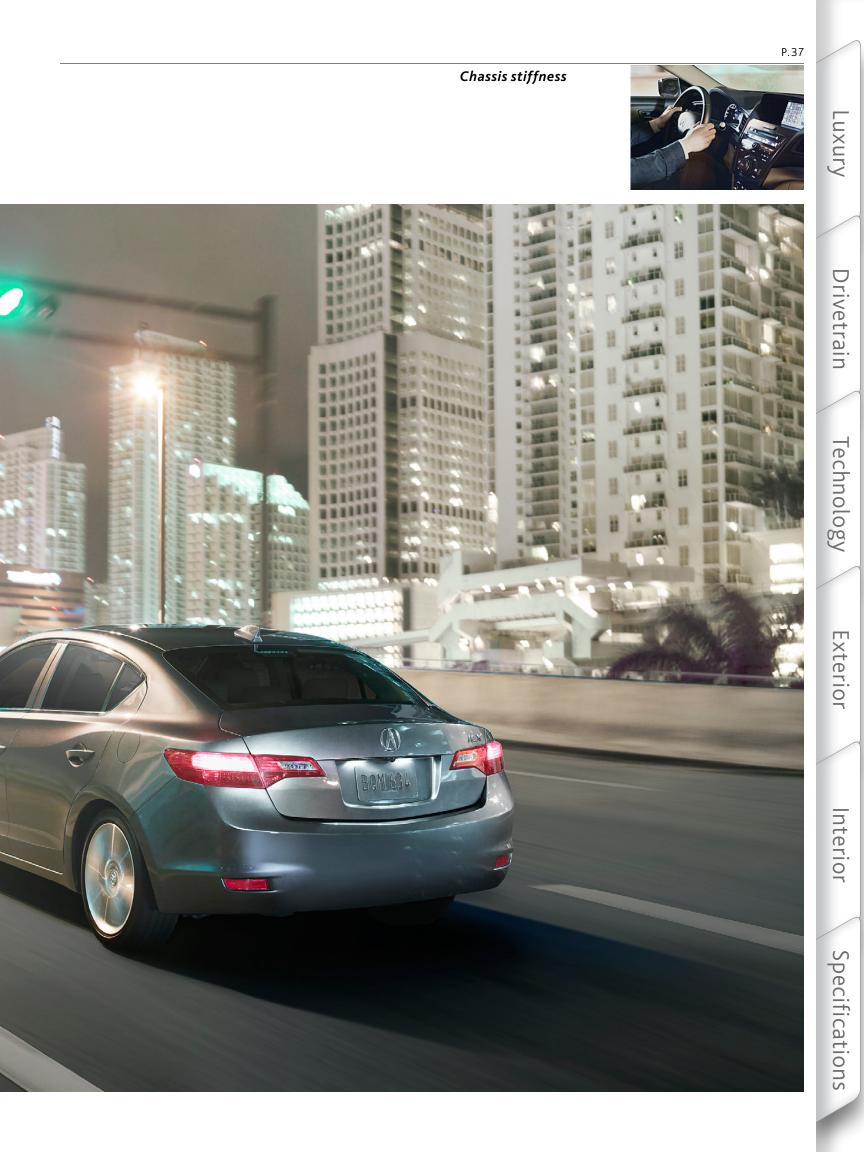

### A LUXURY VEHICLE SHOULD BE JUDGED ON AGILITY AS MUCH AS ON A SMOOTH RIDE.

The suspension system aboard the ILX easily handles both of these requirements.

It is a balancing act in more ways than one. While the vehicle's suspension system provides a flat ride through the curves, it also strikes the perfect equilibrium between sport and comfort.

The ILX features a 4-wheel independent setup that includes Amplitude Reactive Dampers specially designed to help eliminate the small vibrations caused by rough roads.

The electric power-assisted rack-and-pinion steering adjusts to vehicle speed, allowing the steering feel to match driving conditions, giving the driver more tactile responses.

### WHY EVERY VEHICLE WE BUILD FEELS LIKE AN ACURA.

Some of the features that make the ILX so much fun to drive also help contribute to passenger safety.

The vehicle's stiff chassis provides a firm foundation for nimble handling. It also features Acura's Advanced Compatibility Engineering<sup>™</sup> (ACE<sup>™</sup>) body structure, which uses a connected network of structural elements to help protect those inside by distributing frontal crash energy more evenly.