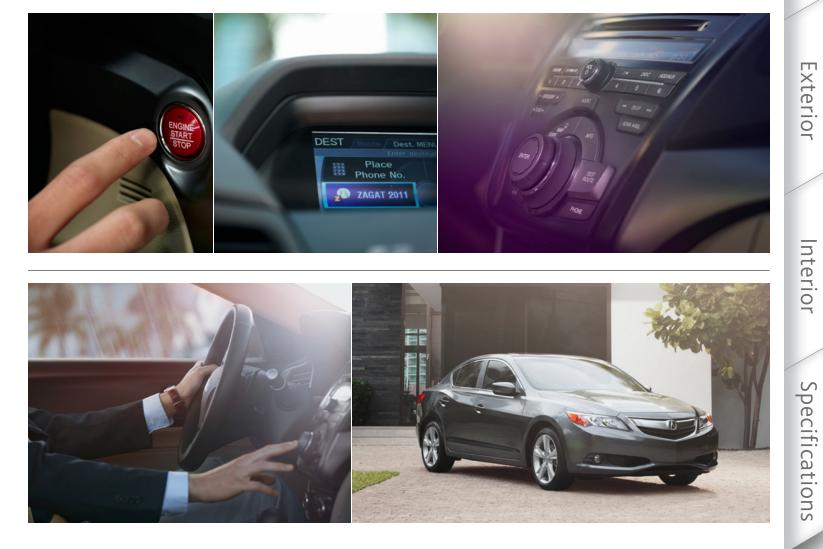

### THE ILX DISTINGUISHES ITSELF NOT ONLY WITH ITS LIST OF FEATURES, BUT ALSO IN THE CARE THAT GOES INTO EVEN THE SMALLEST CONSIDERATIONS. HOW A BUTTON FEELS WHEN PUSHED.

HOW VITAL INFORMATION IS COMMUNICATED TO THE DRIVER. LUXURY TRULY IS IN THE DETAILS.

#### <sup>01</sup> PUSHBUTTON IGNITION / <sup>02</sup> INTELLIGENT DISPLAYS / <sup>03</sup> INTUITIVE CONTROLS / 04 ONE-TOUCH POWER MOONROOF / 05 AVAILABLE TAILORED LEATHER SEATS

Exterior

Interior

Specifications