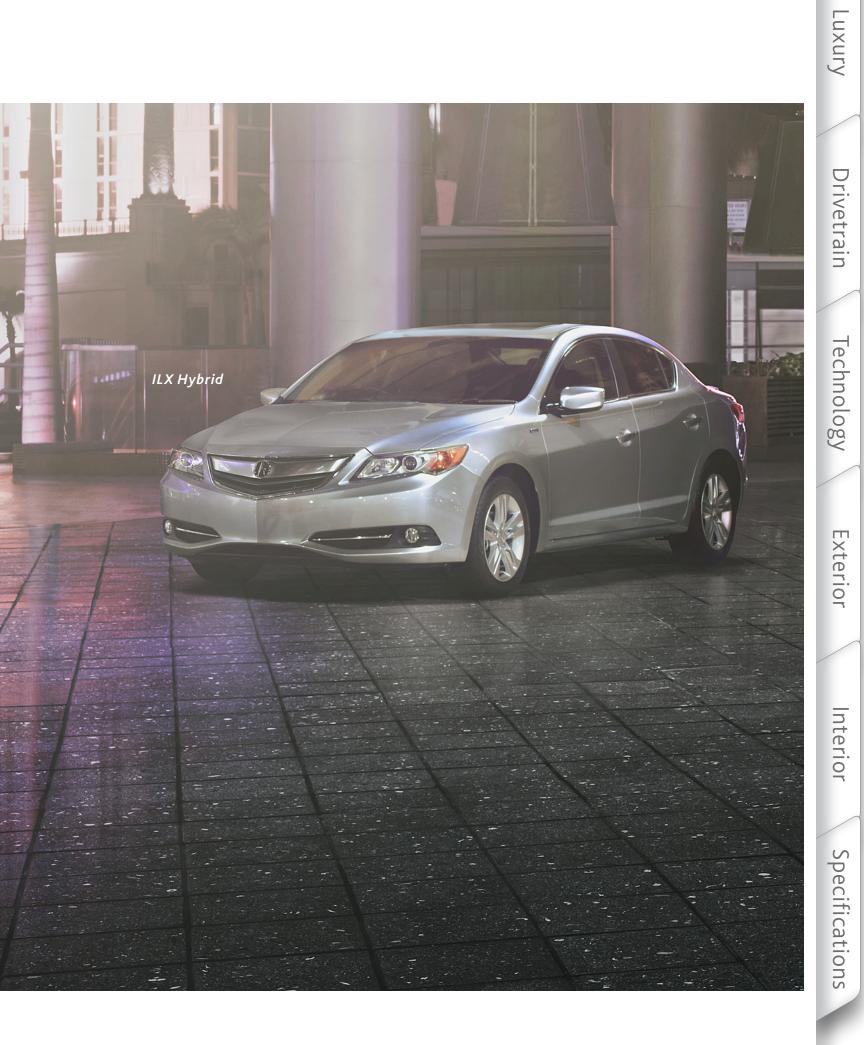

### HYBRID TECHNOLOGY THAT CAN EVEN MAKE YOU MORE EFFICIENT.

#### Hybrid technology.

### The ILX Hybrid is designed to produce great fuel economy efficiently. And with a little help from you, it's even better.

Advanced technology is only part of getting good mpg numbers. The other side of the equation is the person in the driver's seat. The ILX Hybrid features a Fuel Economy Indicator to give you real-time feedback on your driving style to help you drive more efficiently. You can also push the dash-mounted ECON button and the engine and transmission will both operate more efficiently to help you further maximize your fuel economy!