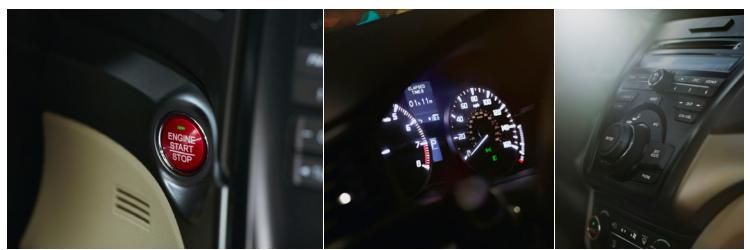

### Upon your approach, the Keyless Access System will recognize you and let you unlock the door

The system is also linked to your personalized settings, memorizing your door lock and lighting preferences. The remote control also lets you

The Expanded View Driver's Mirror gives you a better look at vehicles passing or being passed, while the available multi-view rear camera helps you know what's behind when backing up.

### with the touch of the handle.

Refined ride quality.