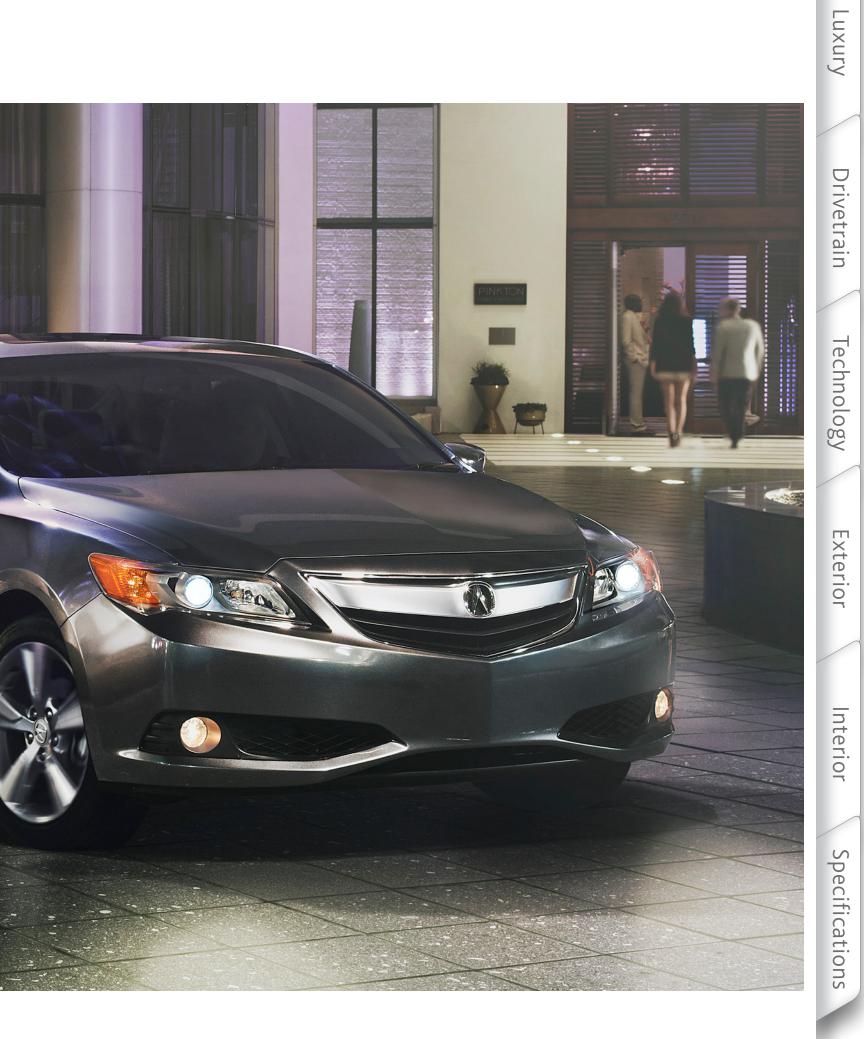

### NEVER UNDER-ESTIMATE THE IMPORTANCE OF LOOKING THE PART.

While the machined creases of the sheet metal are as crisp as a well-tailored business suit, other design features speak to the sportier side of the ILX.

Lines that taper toward the rear of the vehicle create wide rear wheel overhangs, giving the ILX an aggressive stance. Details like projector-beam halogen (or available xenon high-intensity discharge) headlights add to the vehicle's modern appearance.

**Textures and finishes** utilized in the headlight design add to the vehicle's uniqueness and visual appeal.

Luxury