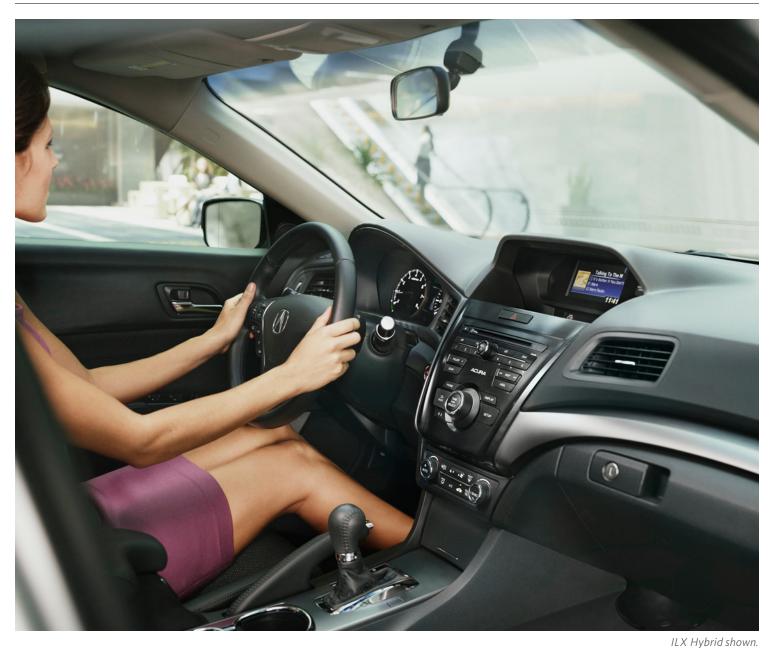

Drivetrain

Exterior

Interior

Specifications

2013 ACURA ILX

**Paddle shifters** combine the convenience of automatic shifting with shift-foryourself enjoyment.

Transmission options.

Luxury

Drivetrain

Technology

Exterio

Interio

Specifications

### WITHOUT A MEANS TO HARNESS IT, POWER IS ONLY POTENTIAL.

Each ILX model features a transmission perfectly suited to make the most of engine output.

The ILX converts horsepower into forward movement with a 5-speed automatic transmission. Those desiring more involvement can take advantage of the Sequential Sport-Shift paddle shifters to manage the transmission's shift points.