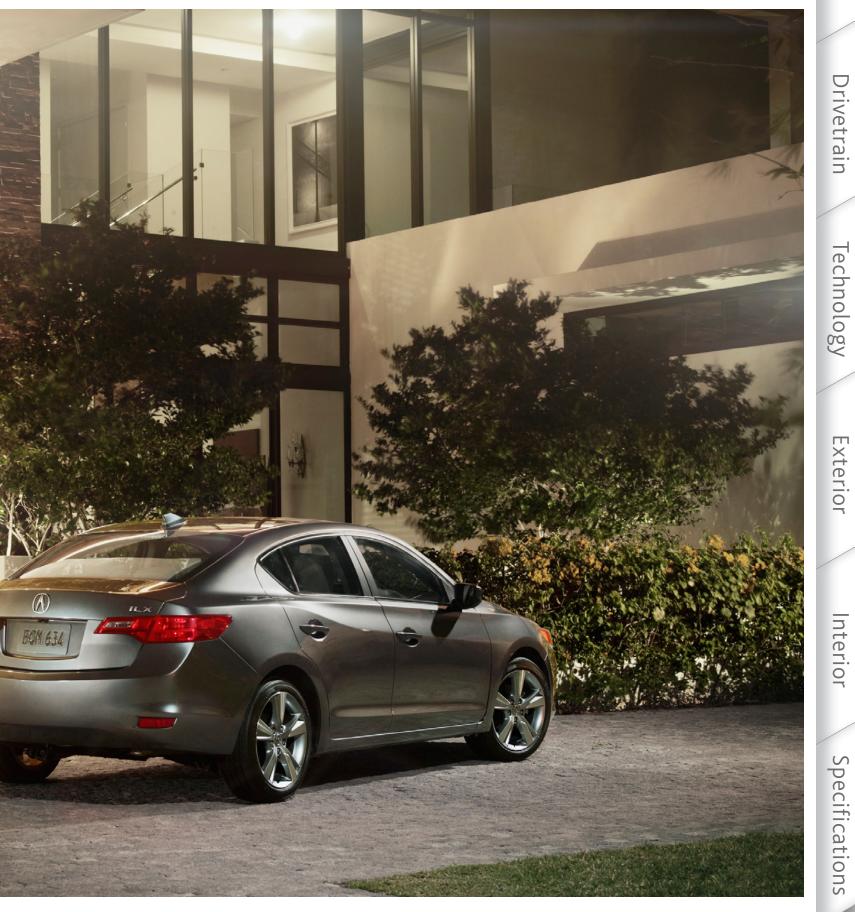

### THE ILX WAS DESIGNED FOR THOSE WHO THINK LIFE SHOULD CONSIST OF EQUAL PARTS RESPONSIBILITY AND FUN.

### ITS CLEAN LINES, CRISP PERFORMANCE AND CUTTING-EDGE TECHNOLOGIES HELP THE ILX MEET THE DEMANDS OF YOUR DAY. AND YOUR EVENING.

### NEVER UNDER-ESTIMATE THE IMPORTANCE OF LOOKING THE PART.

While the machined creases of the sheet metal are as crisp as a well-tailored business suit, other design features speak to the sportier side of the ILX.

Lines that taper toward the rear of the vehicle create wide rear wheel overhangs, giving the ILX an aggressive stance. Details like projector-beam halogen (or available xenon high-intensity discharge) headlights add to the vehicle's modern appearance.