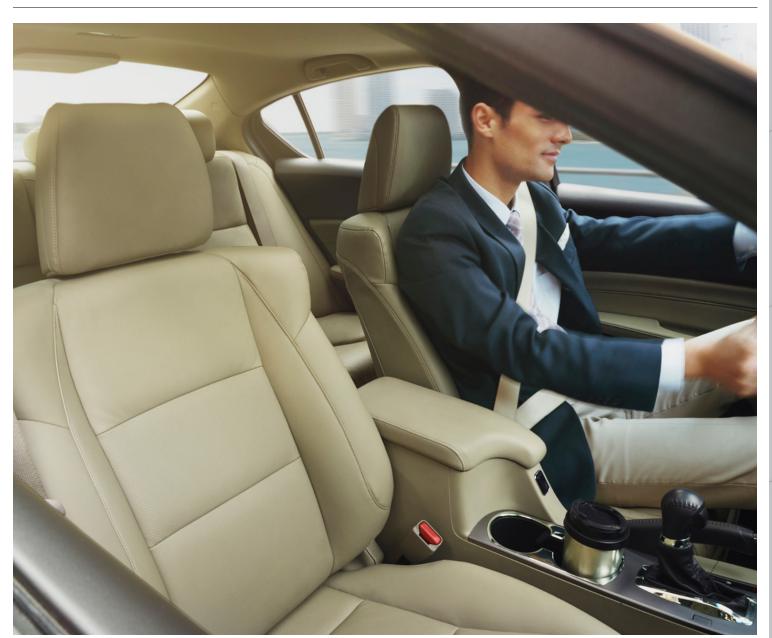

### LUXURY THAT BEGINS WITH MATERIAL COMFORT.

Inside the cabin of the ILX, special attention has been given to areas of contact.

Go ahead, get comfortable. It's all there for you. Every touch point crafted to enhance the experience. Available features include a leather-trimmed interior, heated front seats and power adjustments for the driver's seat (all included with the ILX 6MT).

The steering wheel, shift knob and hand brake are also wrapped in leather, further adding to the cabin's luxurious feel.

**Premium materials** and quality construction give the elements of the cabin a solid, substantial feel.