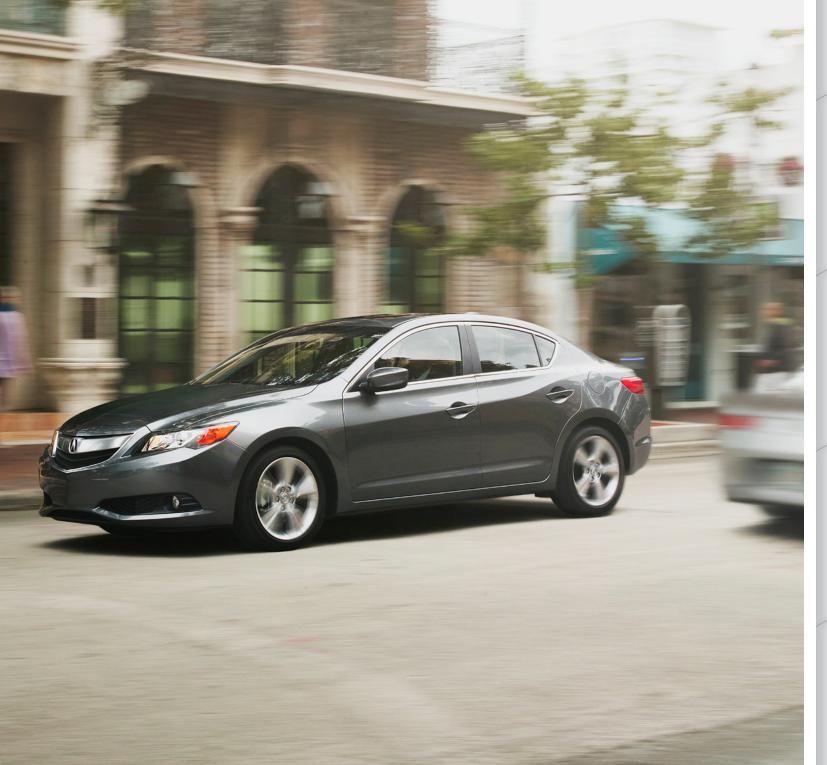

### SUCCESS BRINGS WITH IT MANY THINGS. SHOULDN'T FUN BE ONE OF THEM?

With three powertrain options, the ILX gives you ample opportunity to inject a little more fun into your day.

This is anything but basic transportation. And it starts the moment you start the engine. The 2.0-liter 4-cylinder engine in the ILX features Acura's i-VTEC<sup>®</sup> variable valve technology to help wring the most enjoyment from its 150 horses, all while helping deliver a 35 mpg highway fuel economy rating!

The 201-horsepower engine in the ILX 6MT promises even more thrills. Its all-aluminum construction enhances the vehicle's weight balance for better handling and agility.

The ILX Hybrid mates an efficient 1.5-liter engine with a powerful electric motor to generate plenty of acceleration and help achieve mpg ratings of 39 in the city and 38 on the highway<sup>1</sup>