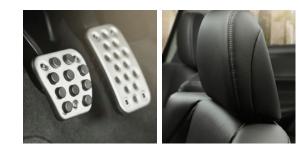

### SPORTIER DESIGN. THE PERFECT ACCOMPANIMENT TO SPORTIER PERFORMANCE.

### Exclusive features and technologies both under the hood and inside the cabin help strengthen the connection between car and driver.

Designed to complement its larger engine and 6-speed manual transmission, the cabin of the ILX 6MT has been outfitted to appeal to the driving enthusiast. The seats, steering wheel and door panels feature special stitching.

The pedals are drilled aluminum. Gauges glow red. It's all meant to evoke the more spirited nature of this model. A quality that the quick acceleration and specially tuned exhaust note are also quite adept at keeping top of mind.

#### ILX 6MT Exclusive Features

- 201-hp, 2.4-liter, 16-valve, DOHC i-VTEC 4-cylinder engine
- Close-ratio 6-speed manual transmission
- Red instrument illumination
- · Contrast stitching for interior trim
- Aluminum sport pedals