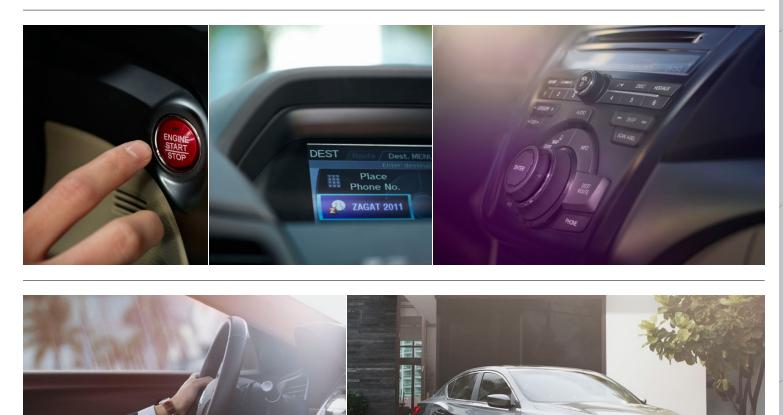

### <sup>01</sup> PUSHBUTTON IGNITION / <sup>02</sup> INTELLIGENT DISPLAYS / <sup>03</sup> INTUITIVE CONTROLS /

### 04 ONE-TOUCH POWER MOONROOF / 05 AVAILABLE TAILORED LEATHER SEATS

Voice-activated navigation.