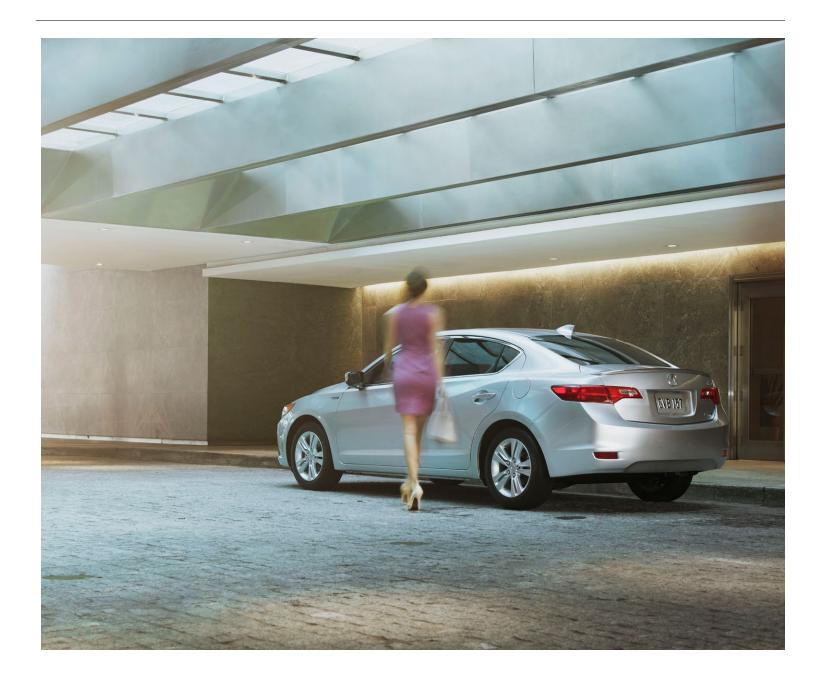

### ACCOMMODATING. EVEN BEFORE YOU CLIMB IN.

# Upon your approach, the Keyless Access System will recognize you and let you unlock the door with the touch of the handle.

The system is also linked to your personalized settings, memorizing your door lock and lighting preferences. The remote control also lets you open windows and the vehicle's moonroof at the touch of a button before you enter.