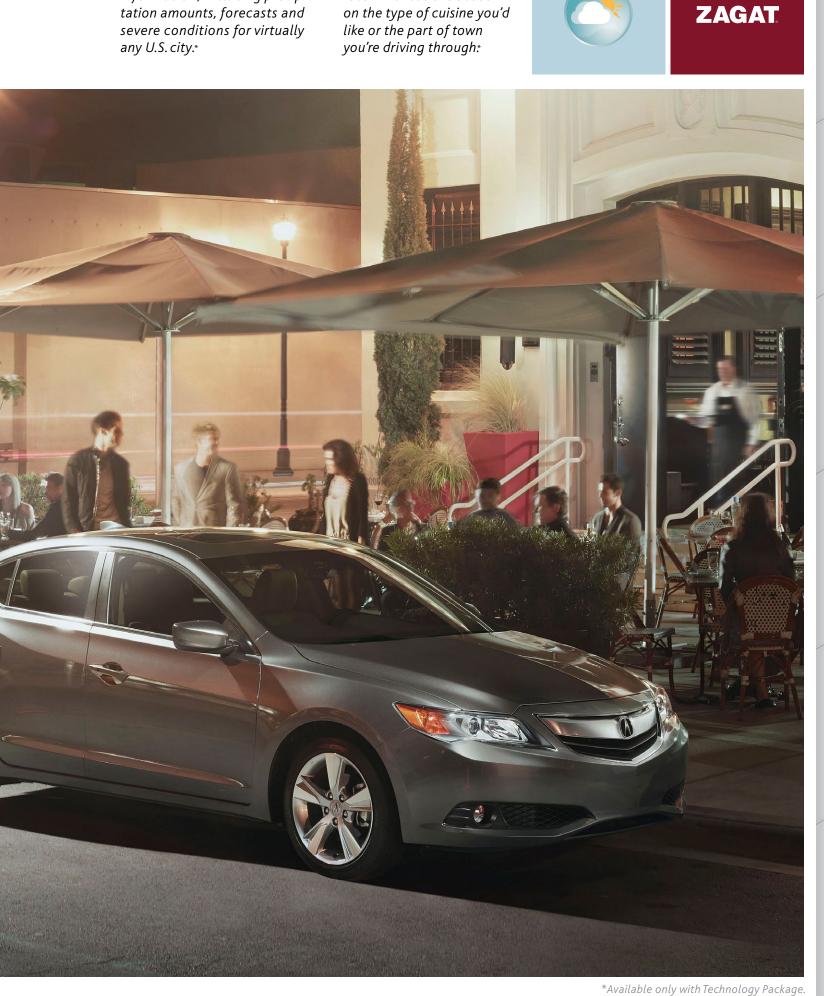

### IT CAN EVEN HELP YOU FIND A WORTHY DESTINATION.

The available voice-activated Acura Navigation System features a database containing over 7,000,000 points of interest as well as Zagat Survey<sup>®</sup> restaurant reviews.

While part of the job of a luxury vehicle is to produce an enjoyable ride, its primary function is to get you where you're going. Once you've found your fun you can even call ahead for a reservation through a connected Bluetooth-enabled cell phone<sup>2</sup>

02 **Zagat Survey**<sup>®</sup>restaurant reviews provide dining recommendations based on the type of cuisine you'd

Drivetrain

Luxury

Technology

Exterior