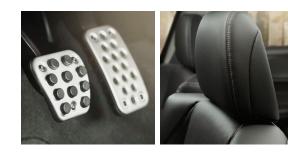

#### Exclusive features and technologies both under the hood and inside the cabin help strengthen the connection between car and driver.

Designed to complement its larger engine and 6-speed manual transmission, the cabin of the ILX 6MT has been outfitted to appeal to the driving enthusiast. The seats, steering wheel and door panels feature special stitching. The pedals are drilled aluminum. Gauges glow red. It's all meant to evoke the more spirited nature of this model. A quality that the quick acceleration and specially tuned exhaust note are also quite adept at keeping top of mind.

#### ILX 6MT Exclusive Features

- 201-hp, 2.4-liter, 16-valve, DOHC i-VTEC 4-cylinder engine
- Close-ratio 6-speed manual transmission
- Red instrument illumination
- · Contrast stitching for interior trim
- Aluminum sport pedals