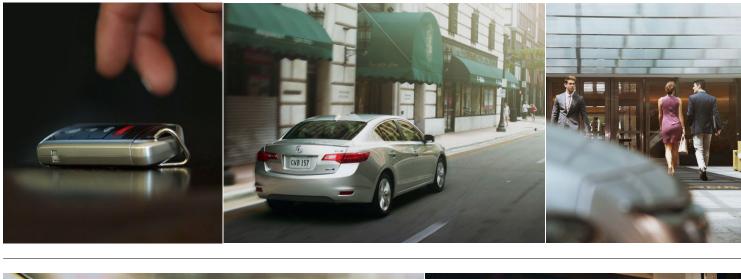

### ACCOMMODATING. EVEN BEFORE YOU CLIMB IN.

# Upon your approach, the Keyless Access System will recognize you and let you unlock the door with the touch of the handle.

The system is also linked to your personalized settings, memorizing your door lock and lighting preferences. The remote control also lets you open windows and the vehicle's moonroof at the touch of a button before you enter.

The Expanded View Driver's Mirror gives you a better look at vehicles passing or being passed, while the multi-view rear camera helps you know what's behind when backing up.

Interior

Refined ride quality.