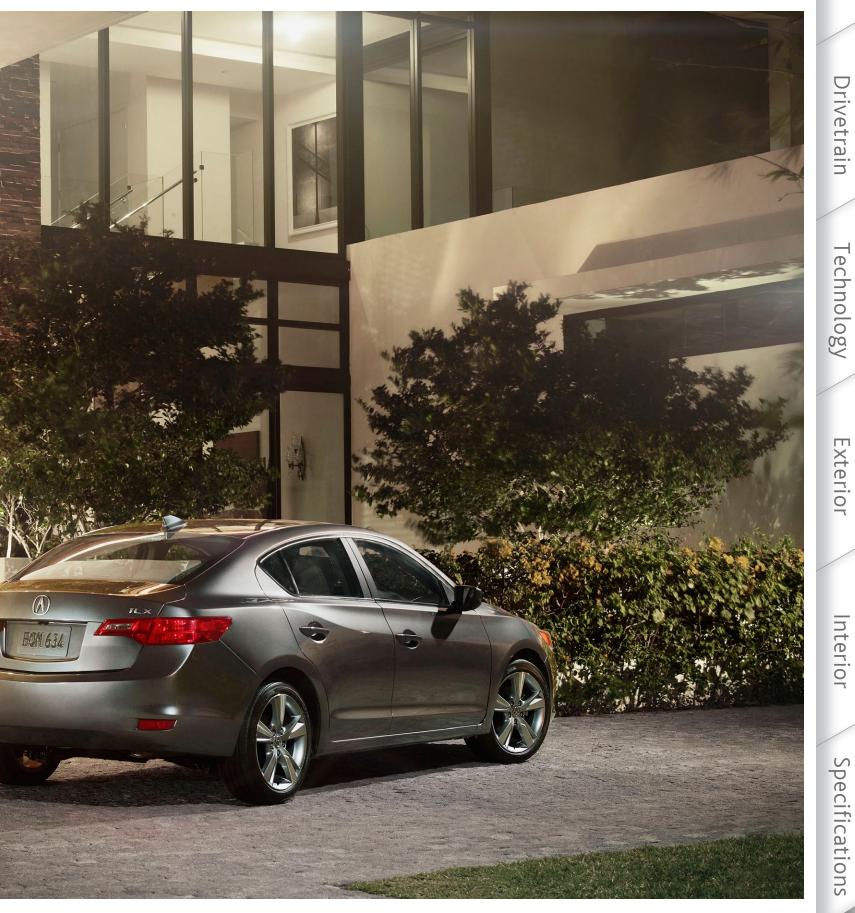

### ITS CLEAN LINES, CRISP PERFORMANCE AND CUTTING-EDGE TECHNOLOGIES HELP THE ILX MEET THE DEMANDS OF YOUR DAY. AND YOUR EVENING.

### NEVER UNDER-ESTIMATE THE IMPORTANCE OF LOOKING THE PART.

While the machined creases of the sheet metal are as crisp as a well-tailored business suit, other design features speak to the sportier side of the ILX.

Lines that taper toward the rear of the vehicle create wide rear wheel overhangs, giving the ILX an aggressive stance. Details like projector-beam halogen (or available xenon high-intensity discharge) headlights add to the vehicle's modern appearance.