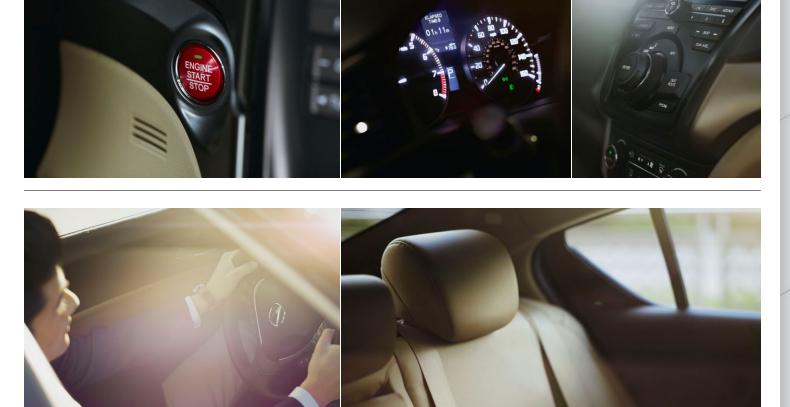

## THE ILX DISTINGUISHES ITSELF NOT ONLY WITH ITS LIST OF FEATURES, BUT ALSO IN THE CARE THAT GOES INTO EVEN THE SMALLEST CONSIDERATIONS.

HOW A BUTTON FEELS When pushed.

HOW VITAL INFORMATION IS COMMUNICATED TO THE DRIVER. LUXURY TRULY IS IN THE DETAILS.

### <sup>01</sup> PUSHBUTTON IGNITION / <sup>02</sup> INTELLIGENT DISPLAYS / <sup>03</sup> INTUITIVE CONTROLS /

### 04 ONE-TOUCH POWER MOONROOF / 05 AVAILABLE TAILORED LEATHER SEATS

Voice-activated navigation.