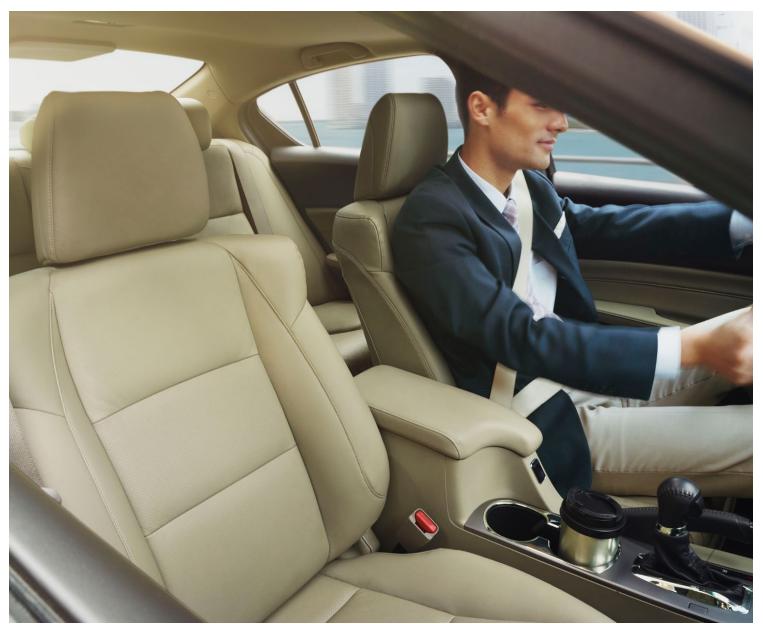

### LUXURY THAT BEGINS WITH MATERIAL COMFORT.

Inside the cabin of the ILX, special attention has been given to areas of contact.

Go ahead, get comfortable. It's all there for you. Every touch point crafted to enhance the experience. Available features include a leather-trimmed interior, heated front seats and power adjustments for the driver's seat.

The steering wheel, shift knob and hand brake are also wrapped in leather, further adding to the cabin's luxurious feel.

Premium materials and quality construction give the elements of the cabin a solid, substantial feel.