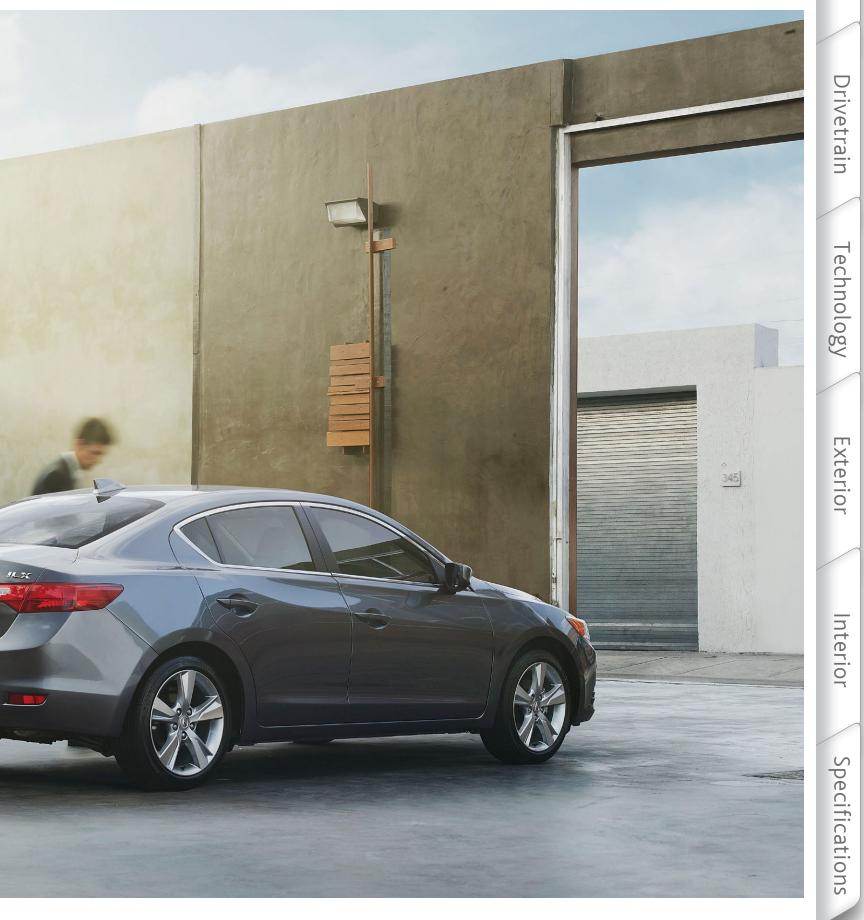

### ITS CLEAN LINES, CRISP PERFORMANCE AND CUTTING-EDGE TECHNOLOGIES HELP THE ILX MEET THE DEMANDS OF YOUR DAY. AND YOUR EVENING.

### NEVER UNDER-ESTIMATE THE IMPORTANCE OF LOOKING THE PART.

While the machined creases of the sheet metal are as crisp as a well-tailored business suit, other design features speak to the sportier side of the ILX.

Lines that taper toward the rear of the vehicle create wide rear wheel overhangs, giving the ILX an aggressive stance. Details like projector-beam halogen (or available xenon high-intensity discharge) headlights add to the vehicle's modern appearance.