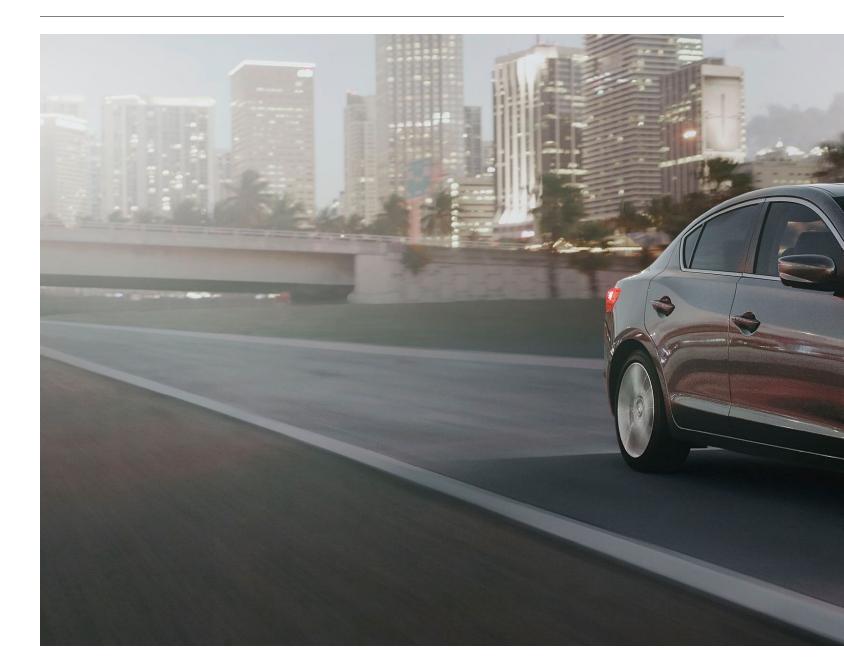

### SUCCESS BRINGS WITH IT MANY THINGS. SHOULDN'T FUN BE ONE OF THEM?

With three powertrain options, the ILX gives you ample opportunity to inject a little more fun into your day.

This is anything but basic transportation. And it starts the moment you start the engine. The 2.0-liter 4-cylinder engine in the ILX features Acura's i-VTEC<sup>®</sup> variable valve technology to help wring the most enjoyment from its 150 horses, all while helping deliver a 35-mpg highway fuel economy rating.<sup>1</sup>

The 201-horsepower engine in the ILX 6MT promises even more thrills. Its all-aluminum construction enhances the vehicle's weight balance for better handling and agility.

The ILX Hybrid mates an efficient 1.5-liter engine with a powerful electric motor to generate plenty of acceleration and help achieve mpg ratings of 39 in the city and 38 on the highway.<sup>1</sup>