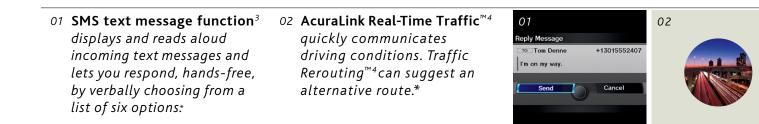

In addition to the standard Bluetooth HandsFreeLink® phone connectivity,<sup>2</sup> the ILX also comes with a new SMS text message function,<sup>3</sup> which can read incoming texts aloud and let you verbally choose from a list of preprogrammed responses.<sup>\*</sup>

#### Acura⊠ink

Acura has always had a penchant for seeing what's beyond the next horizon. Now it's your turn. The available AcuraLink® Satellite Communication System gives you a look ahead – whether it's up the road, or even days into the future. Services like the available AcuraLink Real-Time Traffic and Weather,<sup>™4</sup> with its one- and three-day forecasts, help you plan your next move, even while you're focused on the here and now.

AcuraLink is also your connection with Acura, delivering a wealth of information like Quick Tips and updated Feature Guides to help you get the most out of your new vehicle's many sophisticated systems. When the system is paired with a Bluetooth<sup>®</sup>- compatible phone,<sup>2</sup> you can also get information on required services as they approach, and can schedule maintenance right from your car with the Automated Appointments<sup>™</sup> feature.