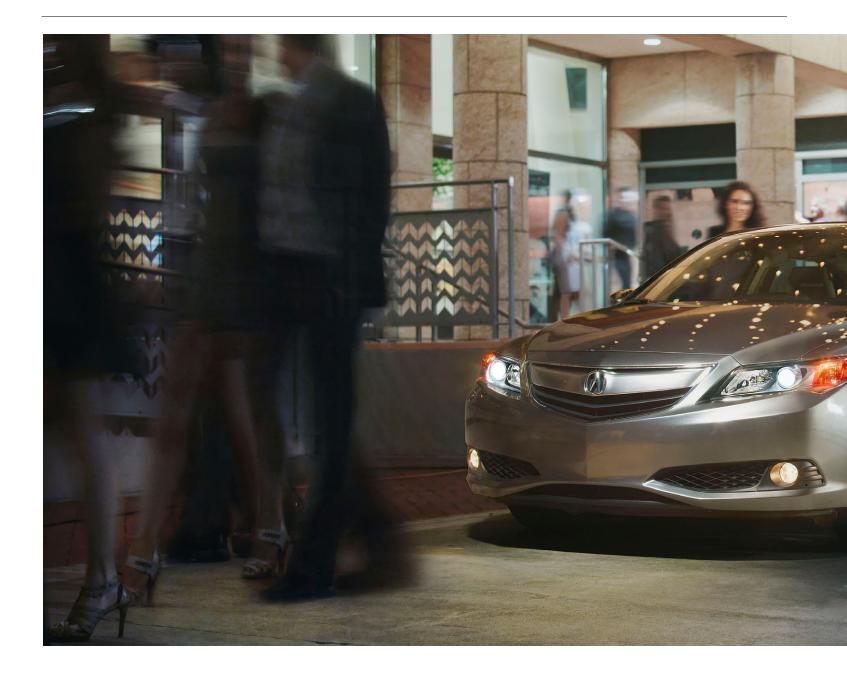

### ACCOMMODATING. EVEN BEFORE YOU CLIMB IN.

# Upon your approach, the Keyless Access System will recognize you and let you unlock the door with the touch of the handle.

The system is also linked to your personalized settings, memorizing your door lock and lighting preferences. The remote control also lets you open windows and the vehicle's moonroof at the touch of a button before you enter.

The Expanded View Driver's Mirror gives you a better look at vehicles passing or being passed, while the multi-view rear camera helps you know what's behind when backing up.

Interior

Refined ride quality.