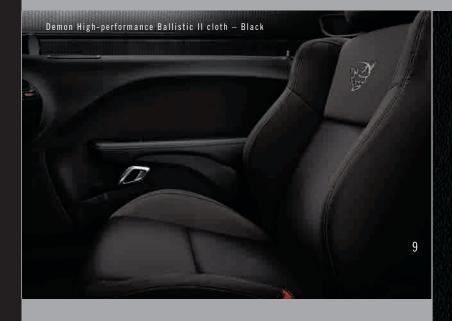

#### CHALLENGER INTERIOR / CHOICES

- $1\,{\rm //{\rm //}}$  Sedoso/Houndstooth Premium cloth Sport seats in Black standard on SXT and R/T
- 2 //// Sedoso/Houndstooth Performance cloth seats with Tungsten accent stitching in Black — standard on T/A, T/A 392 and R/T Shaker; 392 HEMI® Scat Pack Shaker and R/T Scat Pack with embroidered Bee logo
- 3 //// Nappa leather trim with accent stitching and Nappa perforated inserts in Black/Pearl (also available in Black and Black/Ruby Red) — standard on SXT Plus, R/T Plus and GT AWD
- 4 //// Nappa leather trim with Alcantara<sup>®</sup> suede bolsters, Tungsten accent stitching and Alcantara perforated suede inserts with Performance seats in Black (also available in Black/Ruby Red) — standard on R/T Plus Shaker and included with R/T Classic Package on R/T Plus; also available on GT with the GT Interior Package, SXT Plus with Super Track Pak, R/T Plus with Super Track Pak and R/T Plus with Performance Handling Group
- 5 //// Nappa leather trim with Alcantara suede bolsters, Tungsten accent stitching and Alcantara perforated suede inserts with embroidered logo (Bee logo on Scat Pack and 392 Shaker, T/A logo on T/A) Performance seats in Black (also available in Black/Ruby Red on Scat Pack models) — standard on T/A Plus and included with the Leather Interior Group on 392 HEMI Scat Pack Shaker, R/T Scat Pack and T/A 392
- 6 //// Premium Laguna leather with perforated leather inserts and embossed logo Performance seats in Sepia (also available in Black) — standard on SRT® 392 with SRT logo and SRT Hellcat with SRT and Hellcat logos and available on SRT Hellcat Widebody (Red seat belts available with Black leather) (Demonic Red optional on SRT Hellcat and SRT Hellcat Widebody)
- 7 //// Nappa leather with Alcantara suede bolsters, Alcantara perforated suede inserts and Silver accent stitching with embroidered logo Performance seats in Black (also available in Black/Ruby Red) — optional on SRT 392 with SRT logo and SRT Hellcat with Hellcat logos (Red seat belts available with Black leather)
- 8 //// Laguna leather with Alcantara suede inserts and Silver accent stitching in Black optional on SRT Demon with embossed Demon logo
- 9 //// Demon high-performance Ballistic II cloth in Black standard on SRT Demon with Silver accent stitching and embroidered Silver Demon logo