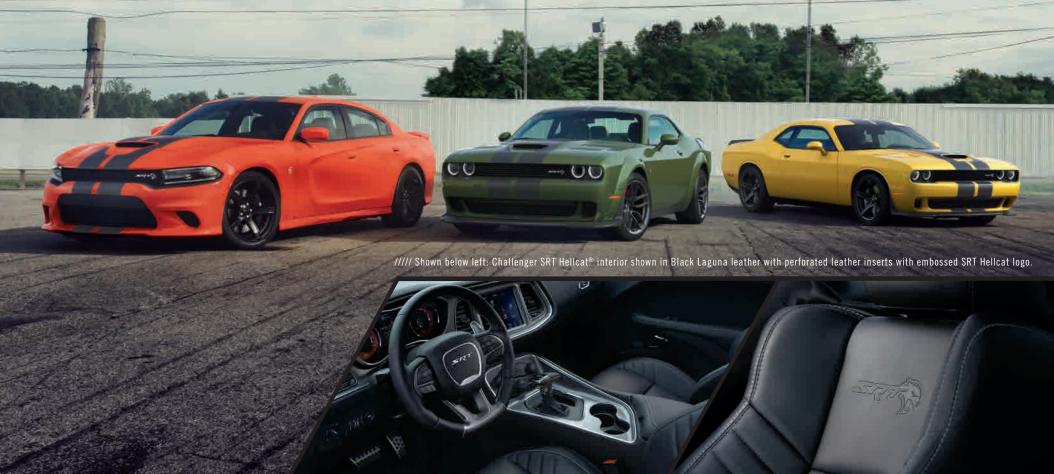

### LEADERS OF THE PACK

THE .

Description of the

CHARCENBER AND CHARGEN O/T BEAT PAGE // Direct from the factory both vehicles boast cold-air induction, while Challenger offers an available full floating, open-element Shaker hood scoop. The legendary 392 HEMI® V8 engine unleashes 485 horsepower and 475 lb-ft of torque for intense power. Four-piston Brembo® brakes, 3-mode Electronic Stability Control (ESC)<sup>[1]</sup>\* with Full-Off Mode, high-performance suspension with Bilstein® shocks, 20x9-inch wheels and available Three-Season Performance tires work together to bring top-shelf control. The interior merges retro styling with modern technology. Race-inspired seats feature the famed Scat Pack logo embroidered on either standard high-performance premium cloth or available Nappa leather trim with Alcantara® suede inserts. Standard on the R/T Scat Pack model, Dodge Performance Pages feature everything from Launch Control to a g-force meter to drag-race timers. This real-time data can also be displayed on either the 8.4-inch Uconnect® touchscreen or the standard seven-inch reconfigurable digital display nestled between the gauges. For an even greater degree of personalization, both Challenger R/T Scat Pack and Charger R/T Scat Pack have customizable settings that can be accessed through the standard Uconnect touchscreen to give the driver the ability to adjust steering feel, transmission shift points and throttle response.

///// Charger R/T Scat Pack shown in TorRed. \*All disclaimers can be found on page 46

///// Charger Daytona 392 shown in Go Mango and Challenger T/A 392 shown in B5 Blue.

//// TRUE CLASSICS NEVER GO OUT **DF STYLE //** Challenger seamlessly melds retro styling with fierce attitude. It starts with a heritage split-grille surround, a power-bulge hood with functional inlets, and menacing projector headlamps with quad halo LED surrounds that nod to the famed '71 model. From the rear, bold, seamless split LED taillamps finish off the intimidating stance. Slide inside and the heritageinspired Houndstooth cloth seats or he available Black Nappa leather trim with Alcantara® suede seats take you back to a different era. The available front performance seats feature comfortable contours, and large side bolsters help provide maximum lateral support. Charger's attitude is so intense, it's impossible to ignore. The first glance sends shivers. The second begs you to slide your hand along its low, lean profile and scalloped body side. The imposing grille leaves no question where this retro-modern muscle came from. Tip-to-tail, Charger commands authority with projector headlamps and LED lighting. The feeling of power doesn't dissipate once inside, instead it grows as you grip the thick-rim three-spoke Sport steering wheel. Available paddle shifters with rev-matching capability bring track-inspired performance to