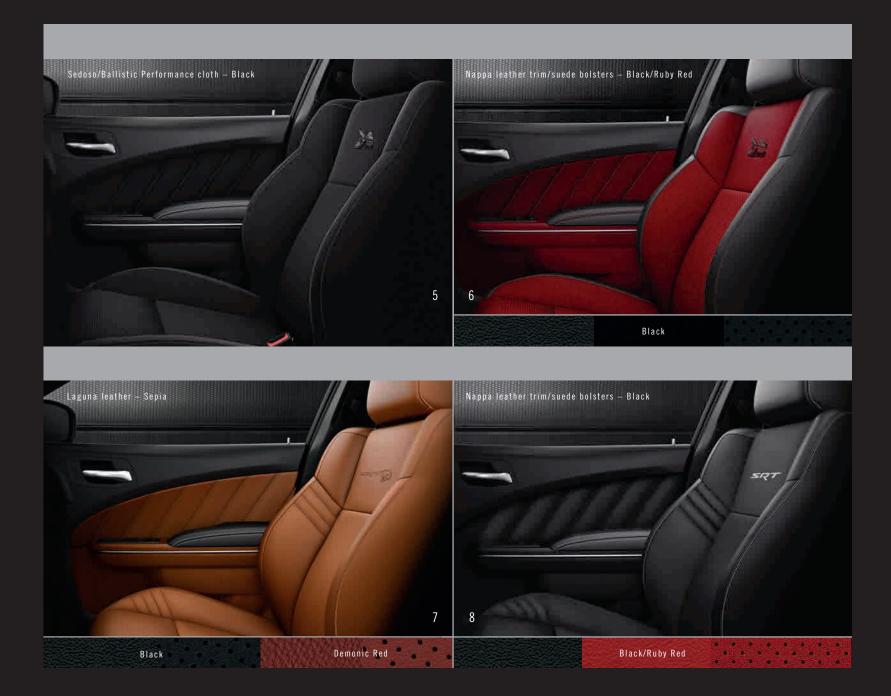

#### CHARGER INTERIOR / CHOICES

- 1 /// Sedoso/Torque cloth with Tungsten accent stitching in Black standard on SXT
- 2 /// Sedoso/Torque Sport cloth with Tungsten accent stitching in Black/Tungsten (optional in Sedoso/Houndstooth cloth with Tungsten accent stitching) standard on SXT Plus, GT AWD and R/T
- 3 /// Nappa leather trim with Sepia accent stitching and Nappa perforated inserts in Black/Pearl (also available in Black) included with SXT Plus with Leather, GT Plus, and R/T Plus and Premium
- 4 /// Nappa leather trim with Alcantara<sup>®</sup> suede bolsters, Brazen Gold accent stitching, Alcantara perforated suede plow-through inserts and smooth suede spine with embroidered Daytona logo in Brazen Gold standard on Daytona and Daytona 392
- 5 /// Sedoso/Ballistic Performance cloth with embroidered Bee logo and Tungsten accent stitching in Black standard on R/T Scat Pack
- **6** /// Nappa leather trim with Alcantara suede bolsters, Ruby Red accent stitching and Alcantara perforated suede inserts with embroidered Bee logo in Black/Ruby Red (also available in Black) optional on R/T Scat Pack
- 7 /// Premium Laguna leather with perforated leather inserts and embossed logo Performance seats in Sepia (also available in Black) standard on SRT® 392 with SRT logo and SRT Hellcat with SRT Hellcat logo, also available in Demonic Red on SRT Hellcat (Red seat belts available with Black leather)
- 8 /// Nappa leather with Alcantara suede bolsters, Alcantara perforated suede inserts and Silver accent stitching with embroidered logo
   Performance seats in Black (also available in Black/Ruby Red) optional on SRT 392 with SRT logo and SRT Hellcat with SRT Hellcat logo
   (Red seat belts included with Black/Ruby Red and available with Black leather)