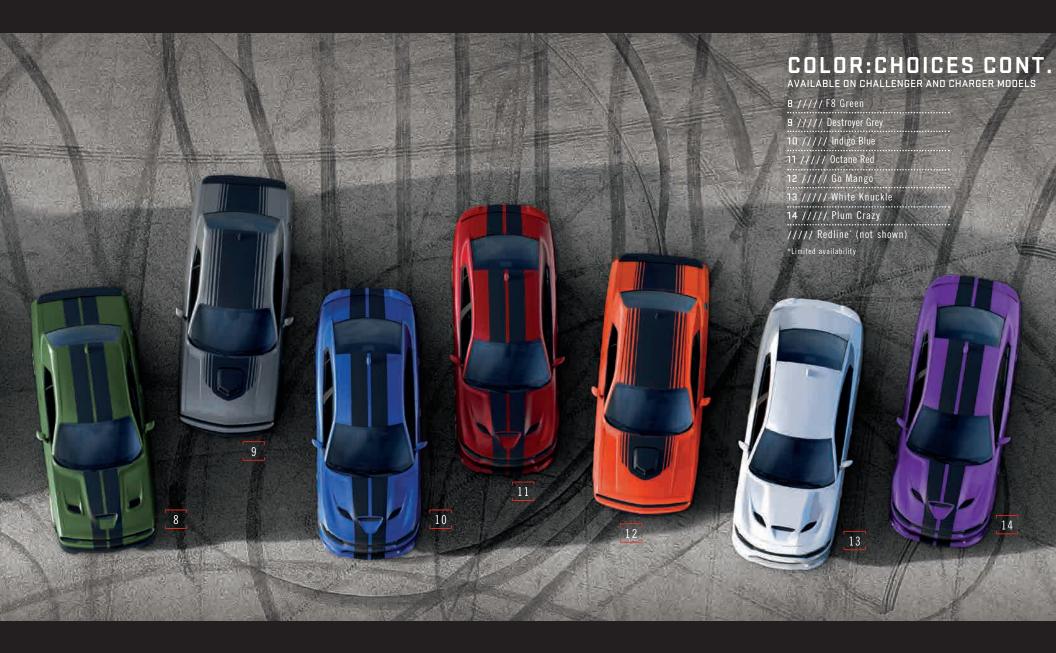

# CHALLENGER/CHARGER STRIPE:CHOICES

CHALLENGER/CHARGER WHEEL:CHOICES

- 1 /// 18-inch Satin Carbon Aluminum (Challenger: standard on SXT) (Charger: standard on SXT Plus)
- 2 /// 20-inch Satin Carbon Aluminum (Challenger: standard on R/T; included with Super Sport Group on SXT) (Charger: standard on R/T)
- 3 /// 20-inch Polished Aluminum with Black pockets and Satin finish (Challenger: standard on R/T Shaker and R/T Plus Shaker)
- 4/// 20-inch Classic II Polished Forged Aluminum (Challenger: included with R/T Classic)
- 5 /// 20x8-inch Granite Crystal Aluminum (Challenger: standard on SXT Plus, R/T Plus and included with Super Track Pak on SXT and R/T) (Charger: included with Super Track Pak on SXT Plus; optional and included with Plus and Premium Group on R/T)
- 6 /// 20-inch Gloss Black Aluminum (Challenger: included with Blacktop Package on SXT, SXT Plus, R/T and R/T Plus) (Charger: included with Blacktop Package on SXT, SXT Plus and R/T)
- 7 /// 20x9-inch Polished Aluminum with Black pockets and Satin finish (Challenger: standard on R/T Scat Pack and 392 HEMI® Scat Pack Shaker; included with Performance Handling Group on R/T, R/T Plus, R/T Shaker and R/T Plus Shaker) (Charger: standard on R/T Scat Pack)
- B /// 20x9-inch Low-Gloss Granite Crystal Lightweight Forged Aluminum (Challenger: standard on T/A and T/A Plus; optional on R/T, R/T Shaker, R/T Plus, R/T Plus, R/T Plus, R/T Plus Shaker, R/T Scat Pack and 392 HEMI Scat Pack Shaker) (Charger: standard on Daytona; optional on R/T and R/T Scat Pack)
- 9 /// 20x9.5-inch Low-Gloss Black Forged Aluminum (Challenger: standard on T/A 392) (Charger: standard on Daytona 392)
- 10 /// 20x9.5-inch Low-Gloss Black 5Deep Lightweight Aluminum (Challenger: standard on SRT 392 and SRT Hellcat) (Charger: standard on SRT 392 and SRT Hellcat)
- 11 /// 20x9.5-inch Brass Monkey [Dark Bronze] Lightweight Forged Aluminum (Challenger: optional on SRT 392 and SRT Hellcat) (Charger: optional on SRT 392 and SRT Hellcat)
- 12 /// 18x11-inch Hole Shot Aluminum (Challenger: standard on SRT Demon)
- 13 /// 19x7.5-inch painted Granite Crystal Aluminum (Challenger: standard on GT AWD) (Charger: standard on GT AWD and GT Plus AWD)
- 14 /// 19x7.5-inch Machined Aluminum with Black painted pockets (Challenger: optional on GT AWD) (Charger: included with GT Performance Package on GT and GT Plus AWD)
- 15 /// 20x9.5-inch Matte Vapor SRT Aluminum (Challenger: optional on SRT Hellcat) (Charger: optional on SRT Hellcat)
- 16 /// 20x11-inch Devil's Rim Forged Aluminum (Challenger: standard on SRT Hellcat Widebody)
- 17 /// 20x9.5-inch Low-Gloss Black Lightweight Forged Aluminum (Challenger: included with Dynamics Package on R/T Scat Pack and 392 HEMI Scat Pack Shaker) (Charger: included with Dynamics Package on R/T Scat Pack)
- **18** /// 17-inch Satin Silver Aluminum (Charger: standard on SXT)