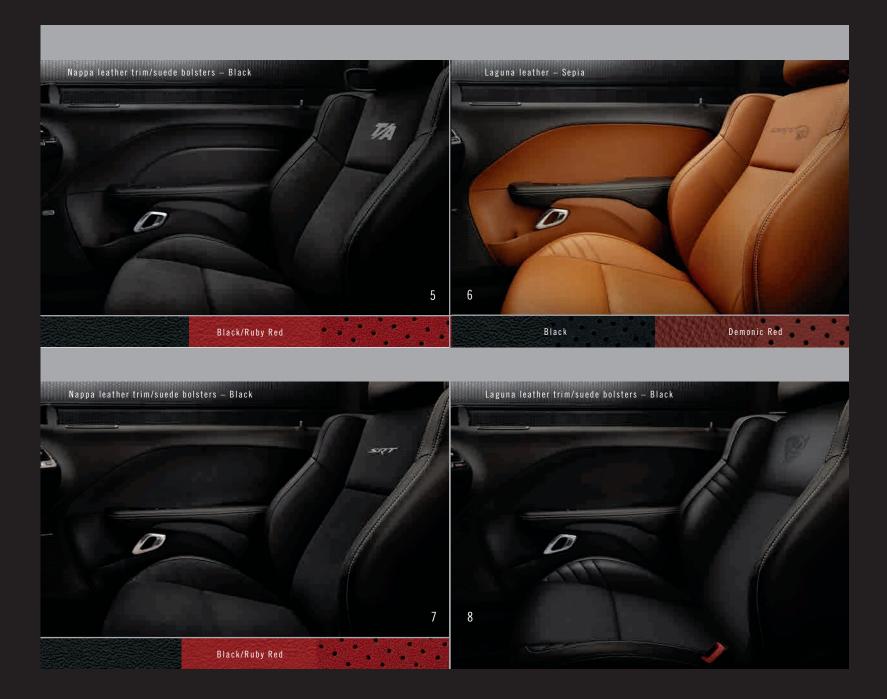

#### CHALLENGER INTERIOR / CHOICES

- $1\,{\rm //{\rm //}}$  Sedoso/Houndstooth Premium cloth Sport seats in Black standard on SXT and R/T
- 2 //// Sedoso/Houndstooth Performance cloth seats with Tungsten accent stitching in Black — standard on T/A, T/A 392 and R/T Shaker; 392 HEMI® Scat Pack Shaker and R/T Scat Pack with embroidered Bee logo
- 3 //// Nappa leather trim with accent stitching and Nappa perforated inserts in Black/Pearl (also available in Black and Black/Ruby Red) — standard on SXT Plus, R/T Plus and GT AWD
- 4 //// Nappa leather trim with Alcantara<sup>®</sup> suede bolsters, Tungsten accent stitching and Alcantara perforated suede inserts with Performance seats in Black (also available in Black/Ruby Red) — standard on R/T Plus Shaker and included with R/T Classic Package on R/T Plus; also available on GT with the GT Interior Package, SXT Plus with Super Track Pak, R/T Plus with Super Track Pak and R/T Plus with Performance Handling Group
- 5 //// Nappa leather trim with Alcantara suede bolsters, Tungsten accent stitching and Alcantara perforated suede inserts with embroidered logo (Bee logo on Scat Pack and 392 Shaker, T/A logo on T/A) Performance seats in Black (also available in Black/Ruby Red on Scat Pack models) — standard on T/A Plus and included with the Leather Interior Group on 392 HEMI Scat Pack Shaker, R/T Scat Pack and T/A 392
- 6 //// Premium Laguna leather with perforated leather inserts and embossed logo Performance seats in Sepia (also available in Black) — standard on SRT® 392 with SRT logo and SRT Hellcat with SRT and Hellcat logos and available on SRT Hellcat Widebody (Red seat belts available with Black leather) (Demonic Red optional on SRT Hellcat and SRT Hellcat Widebody)
- 7 //// Nappa leather with Alcantara suede bolsters, Alcantara perforated suede inserts and Silver accent stitching with embroidered logo Performance seats in Black (also available in Black/Ruby Red) — optional on SRT 392 with SRT logo and SRT Hellcat with Hellcat logos (Red seat belts available with Black leather)
- 8 //// Laguna leather with Alcantara suede inserts and Silver accent stitching in Black optional on SRT Demon with embossed Demon logo
- 9 //// Demon high-performance Ballistic II cloth in Black standard on SRT Demon with Silver accent stitching and embroidered Silver Demon logo