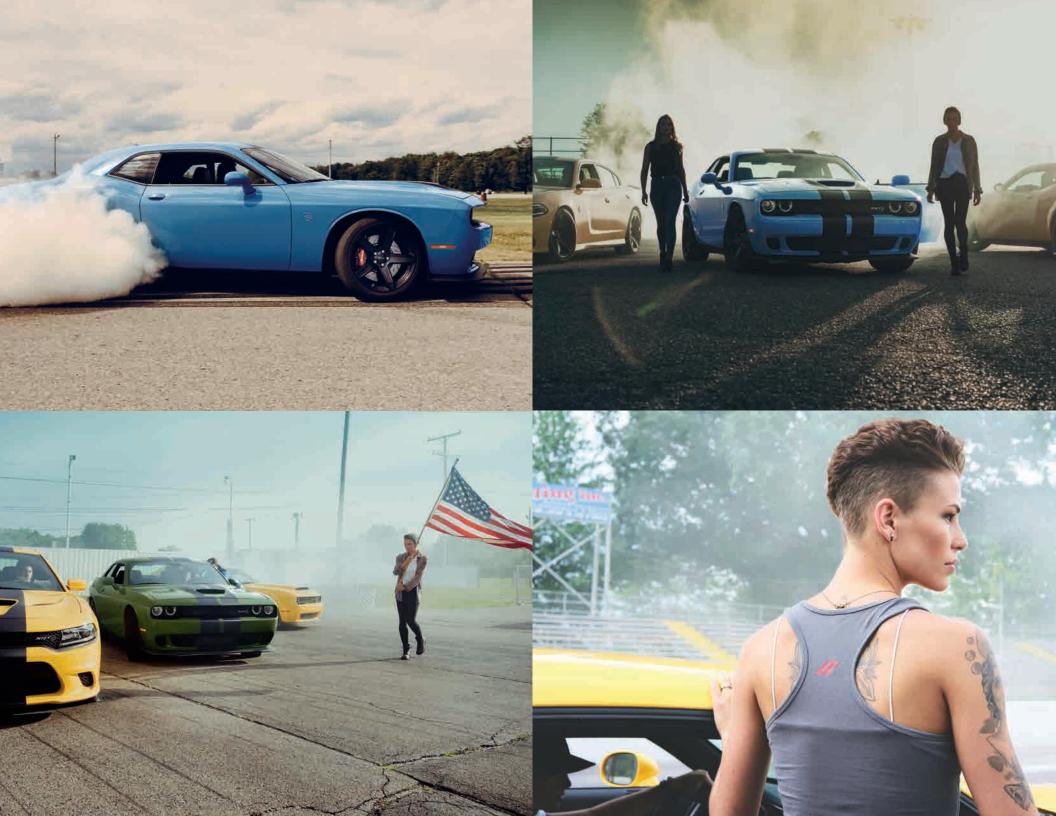

#### MOTOWN MUSCLE

WE IGNORE THE STATUS QUO AND DO THINGS OUR WAY. WE BELIEVE PERFORMANCE IS EQUAL PARTS ATTITUDE, PERSONALITY AND HORSEPOWER. HIGH-PERFORMANCE IS OUR BIRTHRIGHT AND DEFIANCE IS IMPRINTED ON OUR DNA.

## HELL, YEAH

DDDGE HELLCAT // IF YOU KNOW, YOU KNOW // When you have the guts to give drivers 707 horsepower, 650 lb-ft of torque and a staggering quarter-mile time, you get the glory of having arguably two of the most coveted cars on the road. Both Challenger SRT Hellcat<sup>®</sup> and Charger SRT Hellcat house a Supercharged 6.2-liter SRT Hellcat HEMI<sup>®</sup> V8 engine with upgraded components to withstand the brutal performance. The Supercharger houses internal charge coolers and an integrated electronic bypass valve. The twin-screw rotors are specially treated to accommodate tighter internal tolerances between the rotors and help improve overall performance. In Challenger, air is delivered into the engine's air box via the Air Catcher<sup>™</sup> Inlet Port located in the driver's side parking lamp. A 92mm throttle body controls airflow into the Supercharger, air charger coolers and then into the inlet port. The Bilstein<sup>®</sup> Three-Mode Adaptive Damping Suspension on both models provides selectable driving dynamics settings that adjust shocks and transmission shifts to suit any drive — Street Mode (sporty) to Sport Mode (firm) to Track Mode (firmest, max handling). These Drive Modes tailor the driving experience by controlling horsepower, transmission shift speeds, paddle shifters, traction control and suspension settings. Drive Modes are pre-configured for Sport, Track and Default settings, while the Custom Mode allows the driver to configure their own unique driving experience.

//// Charger SRT Hellcat shown in Go Mango, Challenger SRT Hellcat Widebody shown in F8 Green and Challenger SRT Hellcat shown in Yellow Jacket.