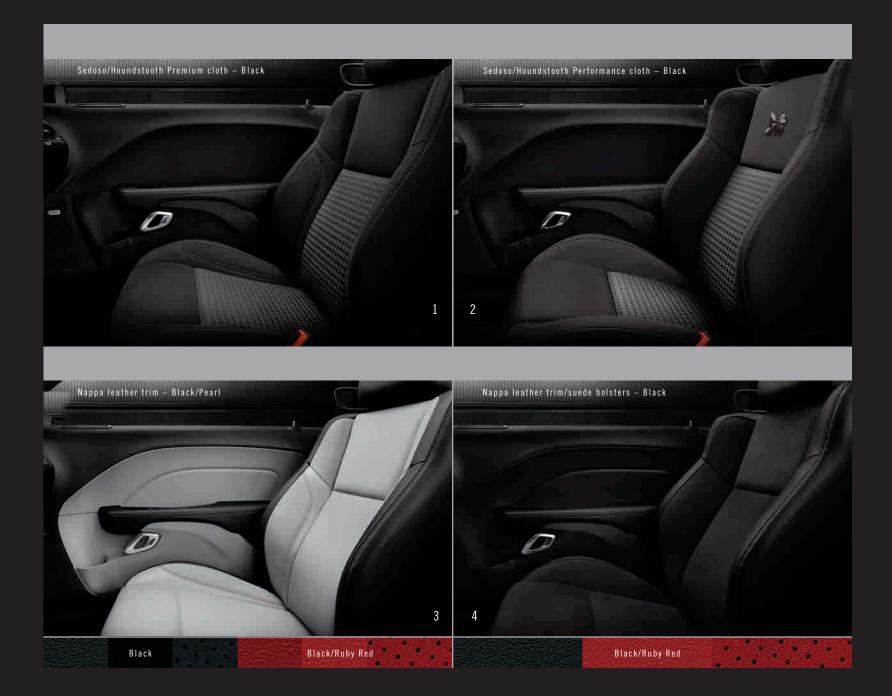

#### CHALLENGER INTERIOR / CHOICES

- $1\,{\rm //{\rm //}}$  Sedoso/Houndstooth Premium cloth Sport seats in Black standard on SXT and R/T
- 2 //// Sedoso/Houndstooth Performance cloth seats with Tungsten accent stitching in Black — standard on T/A, T/A 392 and R/T Shaker; 392 HEMI® Scat Pack Shaker and R/T Scat Pack with embroidered Bee logo
- 3 //// Nappa leather trim with accent stitching and Nappa perforated inserts in Black/Pearl (also available in Black and Black/Ruby Red) — standard on SXT Plus, R/T Plus and GT AWD
- 4 //// Nappa leather trim with Alcantara<sup>®</sup> suede bolsters, Tungsten accent stitching and Alcantara perforated suede inserts with Performance seats in Black (also available in Black/Ruby Red) — standard on R/T Plus Shaker and included with R/T Classic Package on R/T Plus; also available on GT with the GT Interior Package, SXT Plus with Super Track Pak, R/T Plus with Super Track Pak and R/T Plus with Performance Handling Group
- 5 //// Nappa leather trim with Alcantara suede bolsters, Tungsten accent stitching and Alcantara perforated suede inserts with embroidered logo (Bee logo on Scat Pack and 392 Shaker, T/A logo on T/A) Performance seats in Black (also available in Black/Ruby Red on Scat Pack models) — standard on T/A Plus and included with the Leather Interior Group on 392 HEMI Scat Pack Shaker, R/T Scat Pack and T/A 392
- 6 //// Premium Laguna leather with perforated leather inserts and embossed logo Performance seats in Sepia (also available in Black) — standard on SRT® 392 with SRT logo and SRT Hellcat with SRT and Hellcat logos and available on SRT Hellcat Widebody (Red seat belts available with Black leather) (Demonic Red optional on SRT Hellcat and SRT Hellcat Widebody)
- 7 //// Nappa leather with Alcantara suede bolsters, Alcantara perforated suede inserts and Silver accent stitching with embroidered logo Performance seats in Black (also available in Black/Ruby Red) — optional on SRT 392 with SRT logo and SRT Hellcat with Hellcat logos (Red seat belts available with Black leather)
- 8 //// Laguna leather with Alcantara suede inserts and Silver accent stitching in Black optional on SRT Demon with embossed Demon logo
- 9 //// Demon high-performance Ballistic II cloth in Black standard on SRT Demon with Silver accent stitching and embroidered Silver Demon logo