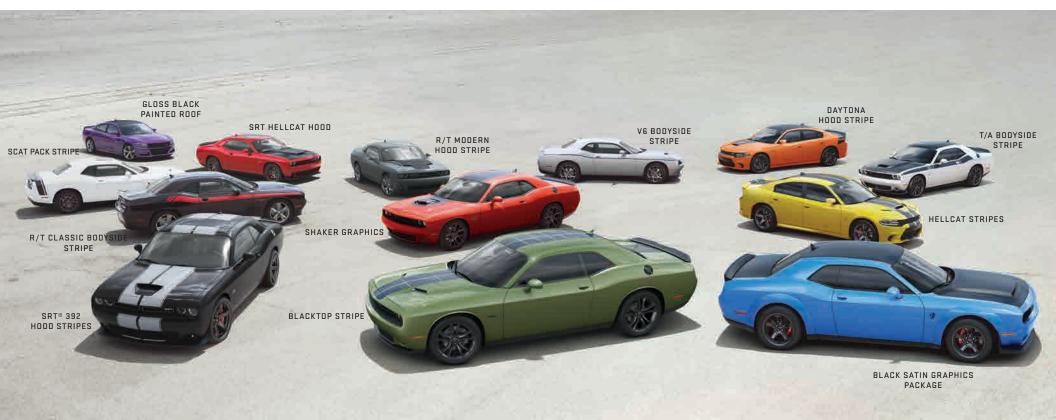

# CHALLENGER/CHARGER STRIPE:CHOICES

CHALLENGER/CHARGER WHEEL:CHOICES

- 1 /// 18-inch Satin Carbon Aluminum (Challenger: standard on SXT) (Charger: standard on SXT Plus)
- 2 /// 20-inch Satin Carbon Aluminum (Challenger: standard on R/T; included with Super Sport Group on SXT) (Charger: standard on R/T)
- 3 /// 20-inch Polished Aluminum with Black pockets and Satin finish (Challenger: standard on R/T Shaker and R/T Plus Shaker)
- 4/// 20-inch Classic II Polished Forged Aluminum (Challenger: included with R/T Classic)
- 5 /// 20x8-inch Granite Crystal Aluminum (Challenger: standard on SXT Plus, R/T Plus and included with Super Track Pak on SXT and R/T) (Charger: included with Super Track Pak on SXT Plus; optional and included with Plus and Premium Group on R/T)
- 6 /// 20-inch Gloss Black Aluminum (Challenger: included with Blacktop Package on SXT, SXT Plus, R/T and R/T Plus) (Charger: included with Blacktop Package on SXT, SXT Plus and R/T)
- 7 /// 20x9-inch Polished Aluminum with Black pockets and Satin finish (Challenger: standard on R/T Scat Pack and 392 HEMI® Scat Pack Shaker; included with Performance Handling Group on R/T, R/T Plus, R/T Shaker and R/T Plus Shaker) (Charger: standard on R/T Scat Pack)
- B /// 20x9-inch Low-Gloss Granite Crystal Lightweight Forged Aluminum (Challenger: standard on T/A and T/A Plus; optional on R/T, R/T Shaker, R/T Plus, R/T Plus, R/T Plus, R/T Plus Shaker, R/T Scat Pack and 392 HEMI Scat Pack Shaker) (Charger: standard on Daytona; optional on R/T and R/T Scat Pack)
- 9 /// 20x9.5-inch Low-Gloss Black Forged Aluminum (Challenger: standard on T/A 392) (Charger: standard on Daytona 392)
- 10 /// 20x9.5-inch Low-Gloss Black 5Deep Lightweight Aluminum (Challenger: standard on SRT 392 and SRT Hellcat) (Charger: standard on SRT 392 and SRT Hellcat)
- 11 /// 20x9.5-inch Brass Monkey [Dark Bronze] Lightweight Forged Aluminum (Challenger: optional on SRT 392 and SRT Hellcat) (Charger: optional on SRT 392 and SRT Hellcat)
- 12 /// 18x11-inch Hole Shot Aluminum (Challenger: standard on SRT Demon)
- 13 /// 19x7.5-inch painted Granite Crystal Aluminum (Challenger: standard on GT AWD) (Charger: standard on GT AWD and GT Plus AWD)
- 14 /// 19x7.5-inch Machined Aluminum with Black painted pockets (Challenger: optional on GT AWD) (Charger: included with GT Performance Package on GT and GT Plus AWD)
- 15 /// 20x9.5-inch Matte Vapor SRT Aluminum (Challenger: optional on SRT Hellcat) (Charger: optional on SRT Hellcat)
- 16 /// 20x11-inch Devil's Rim Forged Aluminum (Challenger: standard on SRT Hellcat Widebody)
- 17 /// 20x9.5-inch Low-Gloss Black Lightweight Forged Aluminum (Challenger: included with Dynamics Package on R/T Scat Pack and 392 HEMI Scat Pack Shaker) (Charger: included with Dynamics Package on R/T Scat Pack)
- **18** /// 17-inch Satin Silver Aluminum (Charger: standard on SXT)