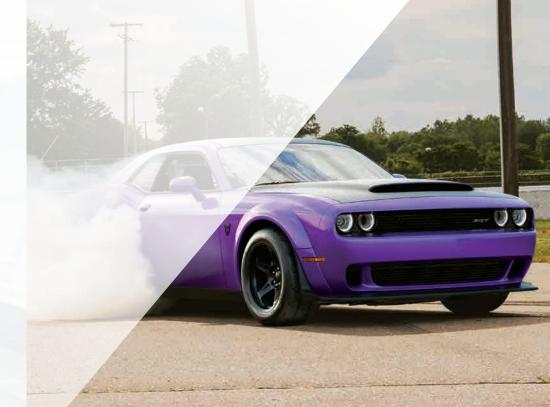

### TOO DAMN FAST

**DODGE DEMON**<sup>®</sup> // Strap yourself into Demon's available 4-point harness. The Red key brings the powerful V8 to life. Activate Drag Mode and, instantly, your suspension recalibrates for maximum weight transfer. The A/C diverts from cabin to super-cool your intake air charge. Roll into the water-box and activate Line Lock. The massive Nitto drag radials spin to over 200 degrees. You'll hear them gripping and pulling at the track as you creep forward to the starting line. You're now pre-staged and only seven inches away from countdown. Torque Reserve? Check. Trans-Brake? Check. The supercharger bypass valve closes. Eight pounds of boost build in the manifold waiting for the Trans-Brake release. The yellows go out and you're gone. 1.8 gs and you've cleared the tower. The launch is so violent that over a TON of mass is transferred to the rear of the car, lifting the front wheels off the ground and carrying them for nearly 3 feet. One second into the hit and you're passing 100 mph. It's just you and Demon and one simple goal: GO DOWN THAT QUARTER MILE FASTER THAN ANYONE ELSE CAN. In 9.65 seconds, you cross the line at 140 mph. What you did there was make history.

///// Challenger SRT® Demon shown in TorRed.

Unleash Demon's full fury with the contents of the official Demon Crate. Available only to owners and only for a buck, the kit has all the tools and components needed to run Demon down the drag strip. Each crate is fully customized with the buyer's name, VIN and serial number.