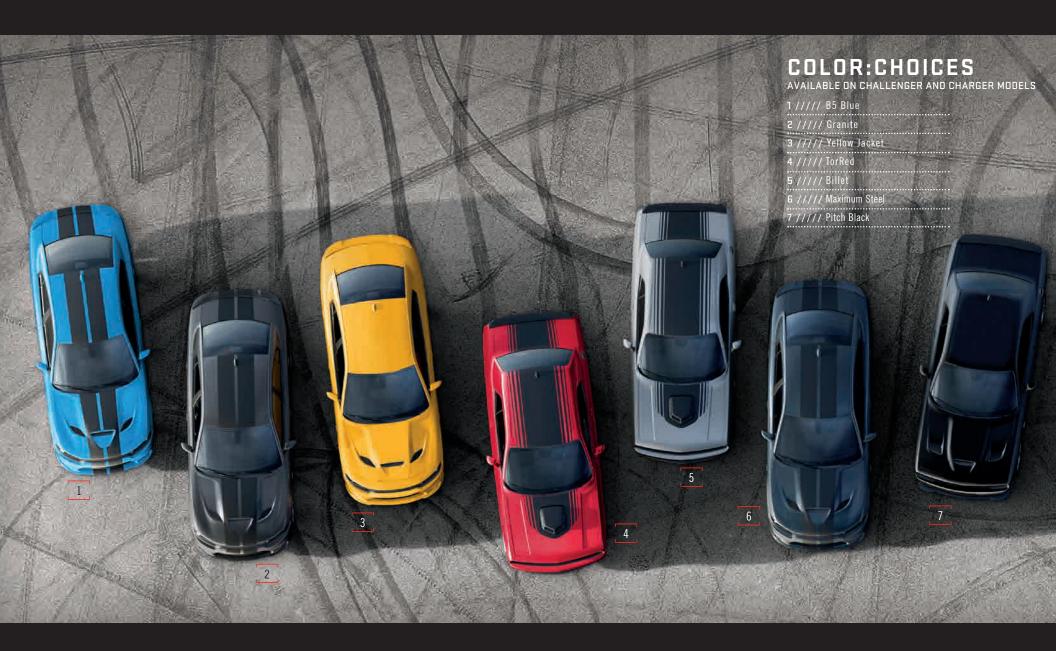

# CHALLENGER/CHARGER STRIPE:CHOICES

CHALLENGER/CHARGER WHEEL:CHOICES

- 1 /// 18-inch Satin Carbon Aluminum (Challenger: standard on SXT) (Charger: standard on SXT Plus)
- 2 /// 20-inch Satin Carbon Aluminum (Challenger: standard on R/T; included with Super Sport Group on SXT) (Charger: standard on R/T)
- 3 /// 20-inch Polished Aluminum with Black pockets and Satin finish (Challenger: standard on R/T Shaker and R/T Plus Shaker)
- 4/// 20-inch Classic II Polished Forged Aluminum (Challenger: included with R/T Classic)
- 5 /// 20x8-inch Granite Crystal Aluminum (Challenger: standard on SXT Plus, R/T Plus and included with Super Track Pak on SXT and R/T) (Charger: included with Super Track Pak on SXT Plus; optional and included with Plus and Premium Group on R/T)
- 6 /// 20-inch Gloss Black Aluminum (Challenger: included with Blacktop Package on SXT, SXT Plus, R/T and R/T Plus) (Charger: included with Blacktop Package on SXT, SXT Plus and R/T)
- 7 /// 20x9-inch Polished Aluminum with Black pockets and Satin finish (Challenger: standard on R/T Scat Pack and 392 HEMI® Scat Pack Shaker; included with Performance Handling Group on R/T, R/T Plus, R/T Shaker and R/T Plus Shaker) (Charger: standard on R/T Scat Pack)
- B /// 20x9-inch Low-Gloss Granite Crystal Lightweight Forged Aluminum (Challenger: standard on T/A and T/A Plus; optional on R/T, R/T Shaker, R/T Plus, R/T Plus, R/T Plus, R/T Plus Shaker, R/T Scat Pack and 392 HEMI Scat Pack Shaker) (Charger: standard on Daytona; optional on R/T and R/T Scat Pack)
- 9 /// 20x9.5-inch Low-Gloss Black Forged Aluminum (Challenger: standard on T/A 392) (Charger: standard on Daytona 392)
- 10 /// 20x9.5-inch Low-Gloss Black 5Deep Lightweight Aluminum (Challenger: standard on SRT 392 and SRT Hellcat) (Charger: standard on SRT 392 and SRT Hellcat)
- 11 /// 20x9.5-inch Brass Monkey [Dark Bronze] Lightweight Forged Aluminum (Challenger: optional on SRT 392 and SRT Hellcat) (Charger: optional on SRT 392 and SRT Hellcat)
- 12 /// 18x11-inch Hole Shot Aluminum (Challenger: standard on SRT Demon)
- 13 /// 19x7.5-inch painted Granite Crystal Aluminum (Challenger: standard on GT AWD) (Charger: standard on GT AWD and GT Plus AWD)
- 14 /// 19x7.5-inch Machined Aluminum with Black painted pockets (Challenger: optional on GT AWD) (Charger: included with GT Performance Package on GT and GT Plus AWD)
- 15 /// 20x9.5-inch Matte Vapor SRT Aluminum (Challenger: optional on SRT Hellcat) (Charger: optional on SRT Hellcat)
- 16 /// 20x11-inch Devil's Rim Forged Aluminum (Challenger: standard on SRT Hellcat Widebody)
- 17 /// 20x9.5-inch Low-Gloss Black Lightweight Forged Aluminum (Challenger: included with Dynamics Package on R/T Scat Pack and 392 HEMI Scat Pack Shaker) (Charger: included with Dynamics Package on R/T Scat Pack)
- **18** /// 17-inch Satin Silver Aluminum (Charger: standard on SXT)