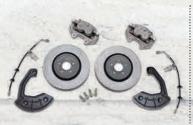

**BRAKES** Standard 4-wheel antilock disc brakes provide solid stopping power. Available Brembo<sup>®</sup> performance brakes feature vented rotors that provide superior braking performance when paired with wind-tunnel designed brake ducts.