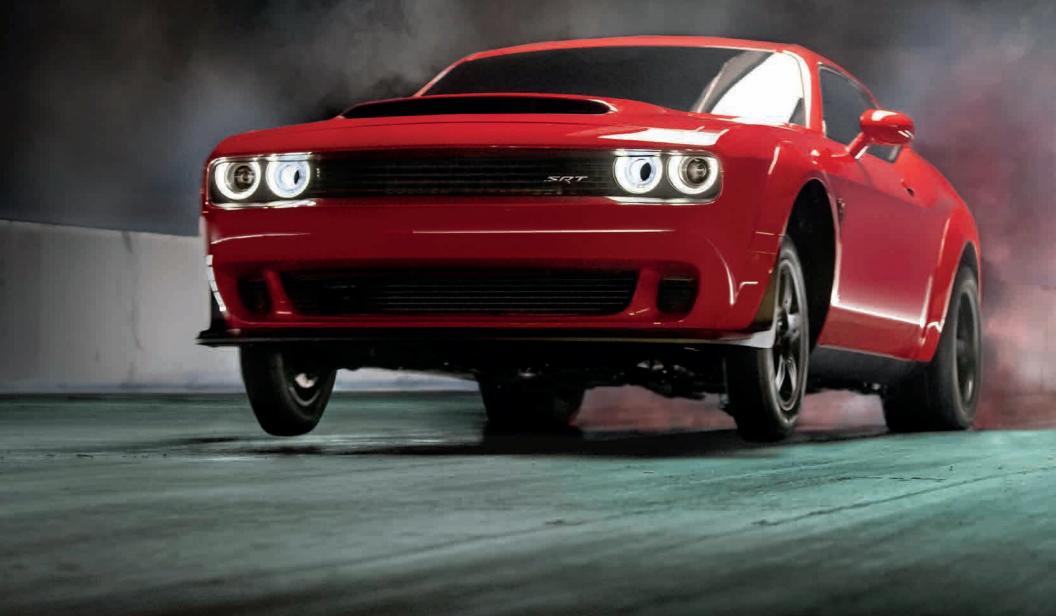

### TOO DAMN FAST

**DODGE DEMON**<sup>®</sup> // Strap yourself into Demon's available 4-point harness. The Red key brings the powerful V8 to life. Activate Drag Mode and, instantly, your suspension recalibrates for maximum weight transfer. The A/C diverts from cabin to super-cool your intake air charge. Roll into the water-box and activate Line Lock. The massive Nitto drag radials spin to over 200 degrees. You'll hear them gripping and pulling at the track as you creep forward to the starting line. You're now pre-staged and only seven inches away from countdown. Torque Reserve? Check. Trans-Brake? Check. The supercharger bypass valve closes. Eight pounds of boost build in the manifold waiting for the Trans-Brake release. The yellows go out and you're gone. 1.8 gs and you've cleared the tower. The launch is so violent that over a TON of mass is transferred to the rear of the car, lifting the front wheels off the ground and carrying them for nearly 3 feet. One second into the hit and you're passing 100 mph. It's just you and Demon and one simple goal: GO DOWN THAT QUARTER MILE FASTER THAN ANYONE ELSE CAN. In 9.65 seconds, you cross the line at 140 mph. What you did there was make history.

///// Challenger SRT® Demon shown in TorRed.

Unleash Demon's full fury with the contents of the official Demon Crate. Available only to owners and only for a buck, the kit has all the tools and components needed to run Demon down the drag strip. Each crate is fully customized with the buyer's name, VIN and serial number.