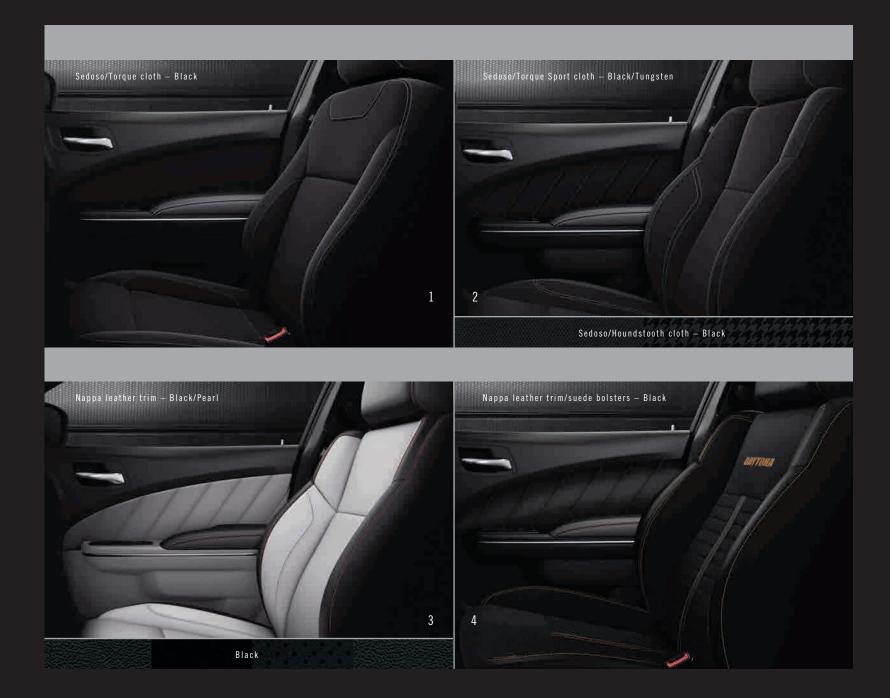

#### CHARGER INTERIOR / CHOICES

- 1 /// Sedoso/Torque cloth with Tungsten accent stitching in Black standard on SXT
- 2 /// Sedoso/Torque Sport cloth with Tungsten accent stitching in Black/Tungsten (optional in Sedoso/Houndstooth cloth with Tungsten accent stitching) standard on SXT Plus, GT AWD and R/T
- 3 /// Nappa leather trim with Sepia accent stitching and Nappa perforated inserts in Black/Pearl (also available in Black) included with SXT Plus with Leather, GT Plus, and R/T Plus and Premium
- 4 /// Nappa leather trim with Alcantara<sup>®</sup> suede bolsters, Brazen Gold accent stitching, Alcantara perforated suede plow-through inserts and smooth suede spine with embroidered Daytona logo in Brazen Gold standard on Daytona and Daytona 392
- 5 /// Sedoso/Ballistic Performance cloth with embroidered Bee logo and Tungsten accent stitching in Black standard on R/T Scat Pack
- **6** /// Nappa leather trim with Alcantara suede bolsters, Ruby Red accent stitching and Alcantara perforated suede inserts with embroidered Bee logo in Black/Ruby Red (also available in Black) optional on R/T Scat Pack
- 7 /// Premium Laguna leather with perforated leather inserts and embossed logo Performance seats in Sepia (also available in Black) standard on SRT® 392 with SRT logo and SRT Hellcat with SRT Hellcat logo, also available in Demonic Red on SRT Hellcat (Red seat belts available with Black leather)
- 8 /// Nappa leather with Alcantara suede bolsters, Alcantara perforated suede inserts and Silver accent stitching with embroidered logo
   Performance seats in Black (also available in Black/Ruby Red) optional on SRT 392 with SRT logo and SRT Hellcat with SRT Hellcat logo
   (Red seat belts included with Black/Ruby Red and available with Black leather)