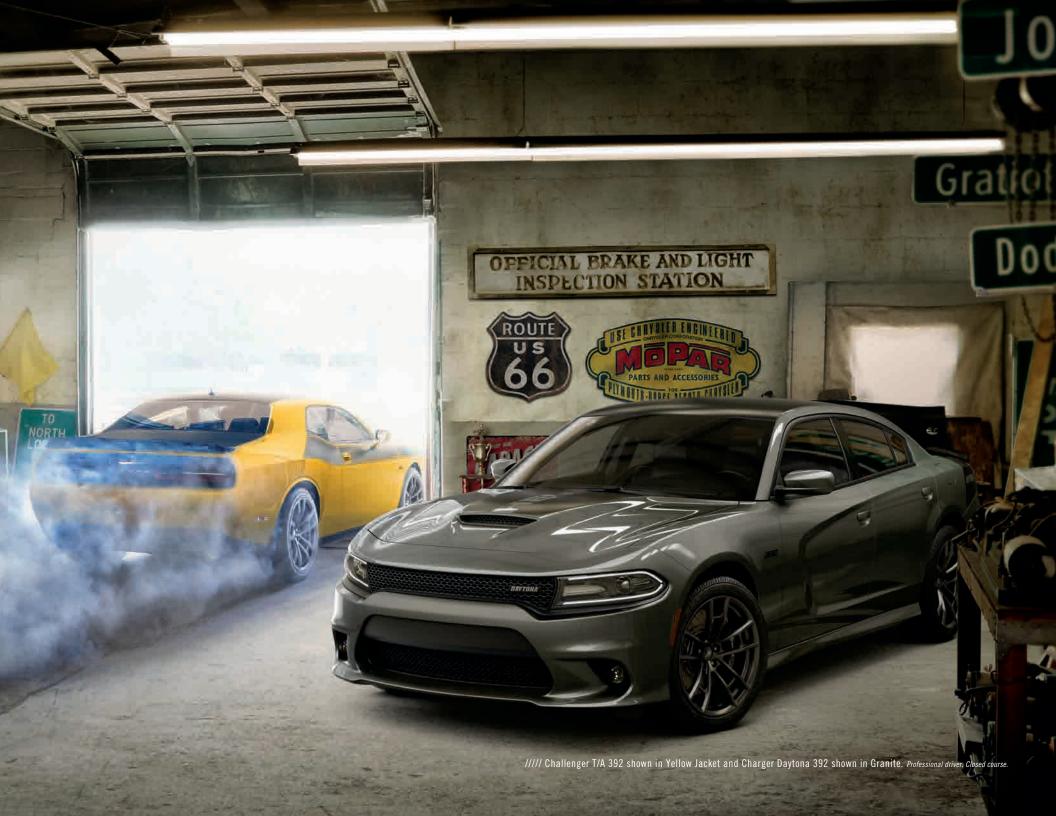

///// Charger R/T Scat Pack shown in TorRed. \*All disclaimers can be found on page 46

///// Charger Daytona 392 shown in Go Mango and Challenger T/A 392 shown in B5 Blue.

//// TRUE CLASSICS NEVER GO OUT **DF STYLE //** Challenger seamlessly melds retro styling with fierce attitude. It starts with a heritage split-grille surround, a power-bulge hood with functional inlets, and menacing projector headlamps with quad halo LED surrounds that nod to the famed '71 model. From the rear, bold, seamless split LED taillamps finish off the intimidating stance. Slide inside and the heritageinspired Houndstooth cloth seats or he available Black Nappa leather trim with Alcantara® suede seats take you back to a different era. The available front performance seats feature comfortable contours, and large side bolsters help provide maximum lateral support. Charger's attitude is so intense, it's impossible to ignore. The first glance sends shivers. The second begs you to slide your hand along its low, lean profile and scalloped body side. The imposing grille leaves no question where this retro-modern muscle came from. Tip-to-tail, Charger commands authority with projector headlamps and LED lighting. The feeling of power doesn't dissipate once inside, instead it grows as you grip the thick-rim three-spoke Sport steering wheel. Available paddle shifters with rev-matching capability bring track-inspired performance to