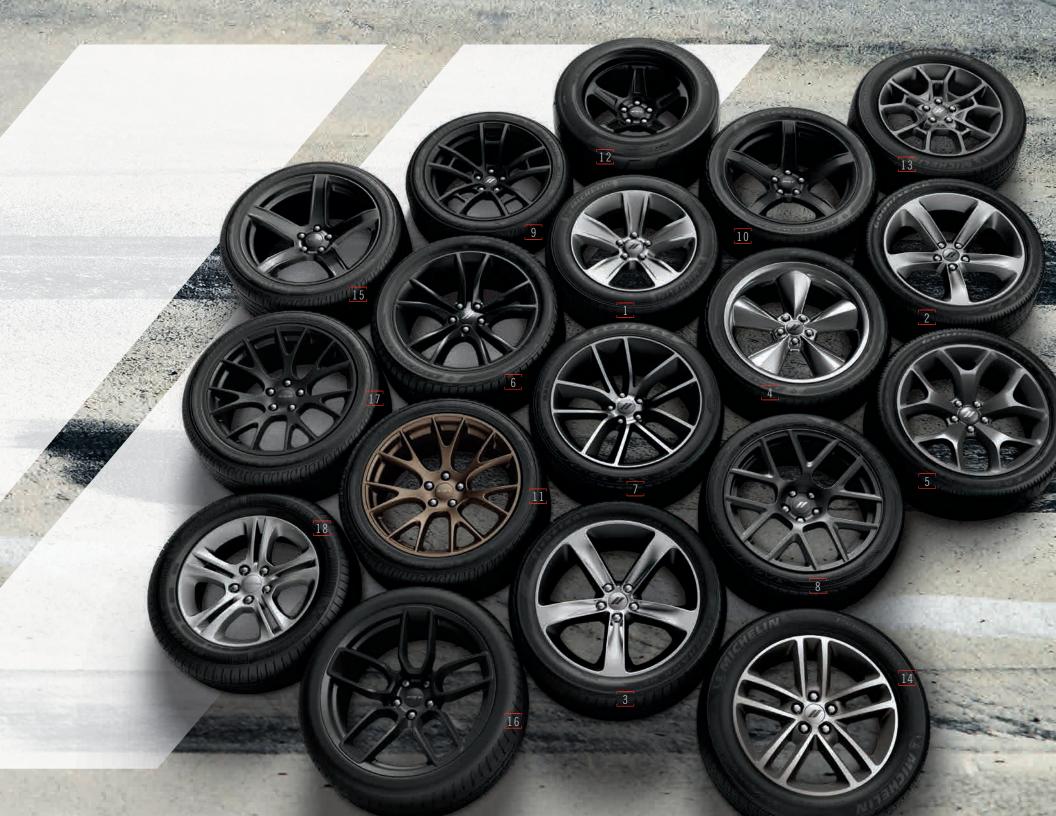

# CHALLENGER/CHARGER STRIPE:CHOICES

CHALLENGER/CHARGER WHEEL:CHOICES

- 1 /// 18-inch Satin Carbon Aluminum (Challenger: standard on SXT) (Charger: standard on SXT Plus)
- 2 /// 20-inch Satin Carbon Aluminum (Challenger: standard on R/T; included with Super Sport Group on SXT) (Charger: standard on R/T)
- 3 /// 20-inch Polished Aluminum with Black pockets and Satin finish (Challenger: standard on R/T Shaker and R/T Plus Shaker)
- 4/// 20-inch Classic II Polished Forged Aluminum (Challenger: included with R/T Classic)
- 5 /// 20x8-inch Granite Crystal Aluminum (Challenger: standard on SXT Plus, R/T Plus and included with Super Track Pak on SXT and R/T) (Charger: included with Super Track Pak on SXT Plus; optional and included with Plus and Premium Group on R/T)
- 6 /// 20-inch Gloss Black Aluminum (Challenger: included with Blacktop Package on SXT, SXT Plus, R/T and R/T Plus) (Charger: included with Blacktop Package on SXT, SXT Plus and R/T)
- 7 /// 20x9-inch Polished Aluminum with Black pockets and Satin finish (Challenger: standard on R/T Scat Pack and 392 HEMI® Scat Pack Shaker; included with Performance Handling Group on R/T, R/T Plus, R/T Shaker and R/T Plus Shaker) (Charger: standard on R/T Scat Pack)
- B /// 20x9-inch Low-Gloss Granite Crystal Lightweight Forged Aluminum (Challenger: standard on T/A and T/A Plus; optional on R/T, R/T Shaker, R/T Plus, R/T Plus, R/T Plus, R/T Plus Shaker, R/T Scat Pack and 392 HEMI Scat Pack Shaker) (Charger: standard on Daytona; optional on R/T and R/T Scat Pack)
- 9 /// 20x9.5-inch Low-Gloss Black Forged Aluminum (Challenger: standard on T/A 392) (Charger: standard on Daytona 392)
- 10 /// 20x9.5-inch Low-Gloss Black 5Deep Lightweight Aluminum (Challenger: standard on SRT 392 and SRT Hellcat) (Charger: standard on SRT 392 and SRT Hellcat)
- 11 /// 20x9.5-inch Brass Monkey [Dark Bronze] Lightweight Forged Aluminum (Challenger: optional on SRT 392 and SRT Hellcat) (Charger: optional on SRT 392 and SRT Hellcat)
- 12 /// 18x11-inch Hole Shot Aluminum (Challenger: standard on SRT Demon)
- 13 /// 19x7.5-inch painted Granite Crystal Aluminum (Challenger: standard on GT AWD) (Charger: standard on GT AWD and GT Plus AWD)
- 14 /// 19x7.5-inch Machined Aluminum with Black painted pockets (Challenger: optional on GT AWD) (Charger: included with GT Performance Package on GT and GT Plus AWD)
- 15 /// 20x9.5-inch Matte Vapor SRT Aluminum (Challenger: optional on SRT Hellcat) (Charger: optional on SRT Hellcat)
- 16 /// 20x11-inch Devil's Rim Forged Aluminum (Challenger: standard on SRT Hellcat Widebody)
- 17 /// 20x9.5-inch Low-Gloss Black Lightweight Forged Aluminum (Challenger: included with Dynamics Package on R/T Scat Pack and 392 HEMI Scat Pack Shaker) (Charger: included with Dynamics Package on R/T Scat Pack)
- **18** /// 17-inch Satin Silver Aluminum (Charger: standard on SXT)