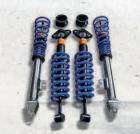

**SHOCK ABSORBERS** Bilstein<sup>®</sup> high-performance shock absorbers are precision-damped to help provide a confident, smooth ride for the everyday commute while being capable for weekend track duty.

**SUSPENSION** Options range from Sport-tuned to high-performance to the topof-the-line competition suspension featuring adaptive damping. A bold combination of movement and staying power comes from a sophisticated suspension geometry and rear-wheel drive. Whether it's the everyday commute or more challenging driving situations, the independent five-link rear suspension is finely tuned to help provide superior handling and a comfortable ride. When the rubber meets the road, a lower unsprung mass helps maintain better tire contact with the ground and reduces road noise. Models equipped with a 392 HEMI V8 engine feature unique suspension geometry that helps improve balance, cornering ability and steering responsiveness. Exclusive Bilstein shocks and a lowered suspension allow these performers to achieve 0.93 g on the skid pad — on par with some of the world's best-handling cars. The Bilstein Three-Mode Adaptive Damping Suspension on Challenger SRT<sup>®</sup> and Charger SRT models takes drivers from Street Mode (sporty) to Sport Mode (firm) to Track Mode (firmest, max handling).