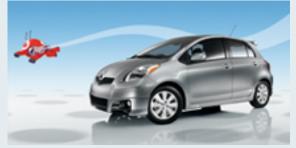

### **Model Overview**

Sedan S shown in Dark Charcoal with available Power Package and 4-speed automatic transmission

5-Door Liftback S shown in Meteorite Metallic with available 15-in. alloy wheels

|                     | 3-Door Liftback 5-<br>Speed Manual | 4-Door Sedan 5-Speed<br>Manual | 3-Door Liftback 4-<br>Speed Automatic | 5-Door Liftback 4-<br>Speed Automatic | 4-Door Sedan 4-Speed<br>Automatic |
|---------------------|------------------------------------|--------------------------------|---------------------------------------|---------------------------------------|-----------------------------------|
| MSRP**              | \$12,355                           | \$13,115                       | \$13,155                              | \$13,455                              | \$13,915                          |
| MPG City/Highway*** | 29/36                              | 29/36                          | 29/35                                 | 29/35                                 | 29/35                             |
| Seating             | 5                                  | 5                              | 5                                     | 5                                     | 5                                 |