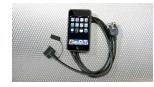

#### Sport Package

- Includes Power Package
- Color-keyed front and rear underbody spoilers
- Side rocker panels
- Rear spoiler
- Unique S badge
- Integrated front fog lamps
- iPod® [8] interface
- Auto sound leveling
- Driver and front passenger sport seats with sport fabric

#### Sport Package

- Includes Power Package
- Color-keved front and rear underbody spoilers
- Side rocker panels
- Rear spoiler
- Unique S badge
- Integrated front fog lamps
- iPod® [8] interface