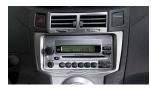

#### **Convenience Package**

- AM/FM CD player with MP3/WMA playback capability
- Auxiliary audio jack
- Satellite radio capability [7]
- CD text display function
- 60/40 split fold-down rear seat with sliding/reclining feature
- 15-in, steel wheels with full wheel covers
- Rear window wiper

#### **Convenience Package**

- AM/FM CD player with MP3/WMA playback capability
- Auxiliary audio jack with auto sound leveling
- Satellite radio capability [7]
- CD text display function
- 60/40 split fold-down rear seat
- 15-in, steel wheels with full wheel covers