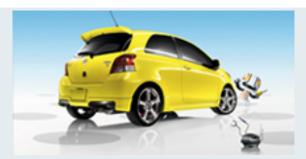

#### Sport Package

- Includes Power Package
- Color-keyed front and rear underbody spoilers
- Side rocker panels
- Rear spoiler
- Unique S badge
- Integrated front fog lamps
- iPod® [8] interface
- Auto sound leveling
- Driver and front passenger sport seats with sport fabric

#### Sport Package

- Includes Power Package
- Color-keved front and rear underbody spoilers
- Side rocker panels
- Rear spoiler
- Unique S badge
- Integrated front fog lamps
- iPod® [8] interface