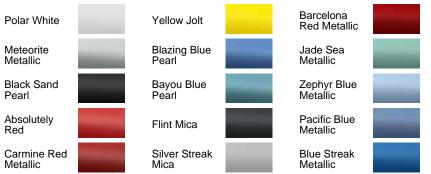

### **EXTERIOR COLORS\***

| INTERIOR COLORS*       |                        |
|------------------------|------------------------|
| 3 Door Liftback - Dark | Sedan - Upgrade        |
| Charcoal Fabric        | Bisque Fabric          |
| 3 Door Liftback - Dark | Sedan - Dark           |
| Charcoal Sport Fabric  | Charcoal Sport Fabric  |
| Sedan - Dark           | Sedan - Bisque Sport   |
| Charcoal Fabric        | Fabric                 |
| Sedan - Bisque         | 5 Door Liftback - Dark |
| Fabric                 | Charcoal Sport Fabric  |
| Sedan - Upgrade        | 5 Door Liftback - Dark |
| Dark Charcoal Fabric   | Charcoal Fabric        |