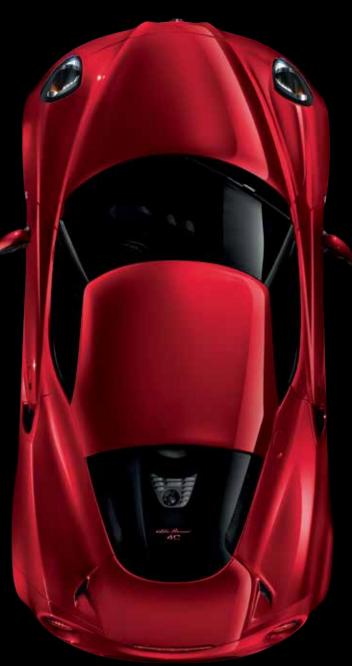

п

COMBINING THE BEST OF ALFA ROMEO ENGINEERING AND ITS MOTORSPORTS HISTORY, THE **NEW ALFA ROMEO 4C INTRODUCES** UNPRECEDENTED AGILITY AND HANDLING BORN FROM SUPER-LIGHT MATERIALS AND DILIGENT DESIGN. THE WAIT IS OVER, AMERICA. ALFA ROMEO IS BACK.

## STANDARD ON ALFA ROMEO 4C LAUNCH EDITION

- 1750 Turbocharged I4
  237 hp and 258 lb-ft of torque
  6-speed Twin Clutch Transmission (TCT) with Launch Control
  0-60 mph in 4.5 seconds
  24 mpg city/34 mpg highway
  Carbon fiber monocoque
  Front and rear aluminum frames
  Double wishbone front suspension
  MacPherson Strut rear suspension

- · MacPherson Strut rear suspension
- · Ventilated drilled disc brakes: 305 x 28 mm (front), 292 x 22 mm (rear) • 18" front/19" rear wheels

ne of these images contain European content. Alfa Romeo is a registered trademark of Fiat Group Automobiles S.p.A.