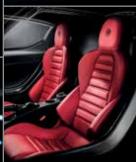

Y, THE **NEW ALFA ROMEO 4C INTRODUCES** UNPRECEDENTED AGILITY AND HANDLING BORN FROM SUPER-LIGHT MATERIALS AND DILIGENT DESIGN. THE WAIT IS OVER, AMERICA. ALFA ROMEO IS BACK.



## STANDARD ON ALFA ROMEO 4C LAUNCH EDITION

- 1750 Turbocharged I4
  237 hp and 258 lb-ft of torque
  6-speed Twin Clutch Transmission (TCT) with Launch Control
  0-60 mph in 4.5 seconds
  24 mpg city/34 mpg highway
  Carbon fiber monocoque
  Front and rear aluminum frames
  Double wishbone front suspension
  MacPherson Strut rear suspension

- · MacPherson Strut rear suspension
- · Ventilated drilled disc brakes: 305 x 28 mm (front), 292 x 22 mm (rear) • 18" front/19" rear wheels

ne of these images contain European content. Alfa Romeo is a registered trademark of Fiat Group Automobiles S.p.A.





















4C.ALFAROMEO.COM







- · Fully Digital TFT driver display
- Bi-Xenon projector lamps with LED DRLs
- · Alfa Romeo D.N.A. system with "Race" mode