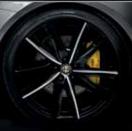

- · MacPherson Strut rear suspension
- · Ventilated drilled disc brakes: 305 x 28 mm (front), 292 x 22 mm (rear) • 18" front/19" rear wheels

ne of these images contain European content. Alfa Romeo is a registered trademark of Fiat Group Automobiles S.p.A.