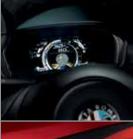

4C.ALFAROMEO.COM

- · Fully Digital TFT driver display
- Bi-Xenon projector lamps with LED DRLs
- · Alfa Romeo D.N.A. system with "Race" mode