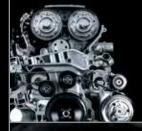

## STANDARD ON ALFA ROMEO 4C LAUNCH EDITION

- 1750 Turbocharged I4
  237 hp and 258 lb-ft of torque
  6-speed Twin Clutch Transmission (TCT) with Launch Control
  0-60 mph in 4.5 seconds
  24 mpg city/34 mpg highway
  Carbon fiber monocoque
  Front and rear aluminum frames
  Double wishbone front suspension
  MacPherson Strut rear suspension