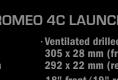

- · MacPherson Strut rear suspension
- · Ventilated drilled disc brakes: 305 x 28 mm (front), 292 x 22 mm (rear) • 18" front/19" rear wheels

ne of these images contain European content. Alfa Romeo is a registered trademark of Fiat Group Automobiles S.p.A.