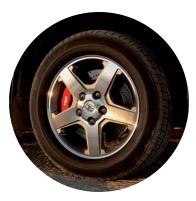

#### **OFF-ROAD WHEELS AND TIRES**

Tundra TRD Pro offers true off-road prowess. Thanks to unique 18-in. black alloy wheels shod with Michelin Off-Road Package tires specifically chosen by TRD Pro engineers, they combine the best features for ultimate performance on or off the beaten highway.

#### **BIG BRAKES**

A big part of controlling a trailer is having the ability to stop it. To that end, Tundra has class-leading 13.9-in. front brake rotors and is the only truck in its class to offer 4-piston front brake calipers.