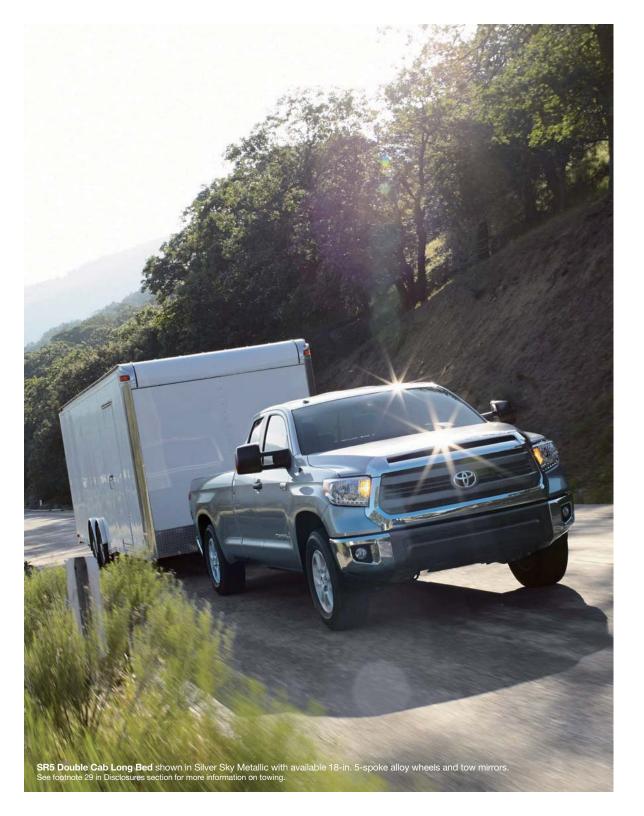

# If it can tow the space shuttle, it can tow your boat.

On October 12, 2012, the Space Shuttle Endeavour was towed across LA's 405 freeway by an unmodified Toyota Tundra with a 5.7L V8 engine. With this available 5.7L V8 engine, select Tundra models can tow over five tons. Yet those who think towing is only about brute power are unfamiliar with a fundamental principle of physics: A trailer in motion tends to stay in motion. This is why Tundra comes equipped with class-leading 13.9-in. front brake rotors and powerful 4-piston front brake calipers to help bring Tundra and its trailer confidently to a halt. In fact, Tundra is the only truck in its class to offer 4-piston front brake calipers. In short, when it comes to towing, don't sweat the big stuff.

### **Double Cab**

Ready for work and the weekend.

- Available on SR, SR5, Limited and TRD Pro
- Two full-size front doors and two forward-hinged rear doors
- 6.5-ft. or 8.1-ft. bed lengths
- Standard bench seat with fold-down center console; available front bucket seats
- Easy lower and lift tailgate
- · Vehicle shown with optional equipment