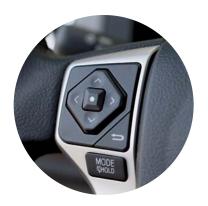

#### **TOUCH CONTROLS**

To help ensure that the drive is just as relaxing as it is rewarding, the main controls on the Tundra steering wheel are quickly accessible without taking your eyes off the road.