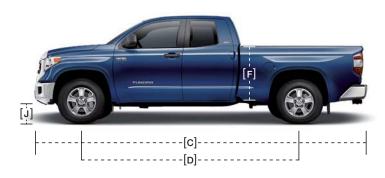

| _         | 66.7      | 66.7      | 66.7      | 66.7         |  |  |  |  |
| F — Bed height                        | 22.2          | 22.2      | 22.2              | 22.2      | 22.2      | 22.2      | 22.2      | 22.2         |  |  |  |  |
| G — Bed width at tailgate             | 66.4          | 66.4      | 66.4              | 66.4      | 66.4      | 66.4      | 66.4      | 66.4         |  |  |  |  |
| H — Bed width (between wheelwells)    | 50.0          | 50.0      | 50.0              | 50.0      | 50.0      | 50.0      | 50.0      | 50.0         |  |  |  |  |
| I — Track (front/rear)                | 67.9/67.9     | 67.9/67.9 | 67.9/67.9         | 67.9/67.9 | 67.9/67.9 | 67.9/67.9 | 67.9/67.9 | 67.9/67.9    |  |  |  |  |

10.2/10.6



J - Ground clearance (4x2/4x4)





| INTERIOR | DIMENSIONS, | FRONT/REAR (i | n.) |
|----------|-------------|---------------|-----|
|----------|-------------|---------------|-----|

| 39.7/—    | 39.7/38.7                                             | 39.7/38.7                                                                                                                     | 39.7/38.7