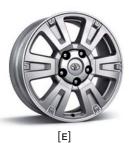

#### Wheels

|                                                                                      | REGULAR | DOUBLE CAB CREWMAX |     |         | WMAX |         |          |              |
|--------------------------------------------------------------------------------------|---------|--------------------|-----|---------|------|---------|----------|--------------|
| WHEELS                                                                               | SR      | SR                 | SR5 | LIMITED | SR5  | LIMITED | PLATINUM | 1794 EDITION |
| A — 18-in. styled steel wheels with P255/70R18 tires                                 | S       | S                  | S   | _       | S    | _       | -        | _            |
| B — 18-in. 5-spoke alloy wheels with P275/65R18 tires                                | _       | _                  | 0   | _       | 0    | _       | _        | _            |
| C — 18-in. 5-spoke TRD Off-Road Package alloy wheels with P275/65R18 tires (V8 only) | _       | _                  | Р   | Р       | Р    | Р       | _        | _            |
| D-20-in. split 5-spoke machine-finished alloy wheels with P275/55R20 tires           | _       | _                  | _   | S       | _    | S       | -        | _            |
| E — 20-in. alloy wheels with P275/55R20 tires                                        | _       | _                  | _   | _       | _    | _       | S        | S            |
| F — 20-in. chrome-clad alloy wheels with P275/55R20 tires                            | _       | _                  | _   | _       | _    | _       | _        | 0            |