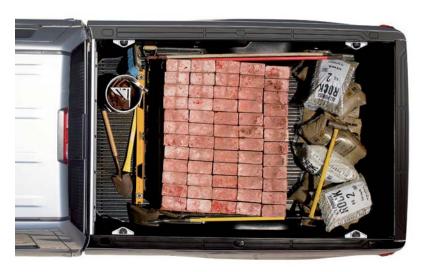

# The official truck of the do-it-yourself, get-it-done weekend.

For Tundra owners, the weekend signals when the real work begins. This is the time for passion projects, home improvement and spending some time with the family. When properly equipped, Tundra, with up to a 2,000-lb. payload capacity, available Deck Rail System<sup>2</sup> and an easy lower and lift tailgate, makes those larger-than-life weekend projects a little easier to tackle. Some say loading, unloading, hauling and towing a ton of lumber, gear and supplies is a ton of work. Tundra owners have another word for it — Saturday. So the next time the boys at the lumberyard are loading up your Tundra, ask them: "Is that all you got?"

#### LOAD IT UP

Pile it on: Tundra can take it. Home improvement? Lawn resodding? A footpath? No problem. The available Deck Rail System² incorporates four adjustable tie-down cleats, each rated at 220 lbs., to help keep the heavy stuff in place.