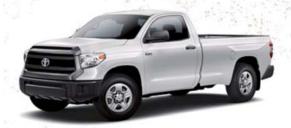

### Regular Cab

Built to deliver on every job.

- Available on SR
- Two full-size front doors
- 8.1-ft. bed length
- Bench seat with fold-down center console
- Easy lower and lift tailgate

### SR Available in Regular Cab and Double Cab Workhorse of the group. It all starts here. Choice of Drivetrain

 5.7-Liter Aluminum i-FORCE V8 DOHC 32-Valve with Dual Independent Variable Valve Timing with intelligence (VVT-i) (Regular Cab or Double Cab)