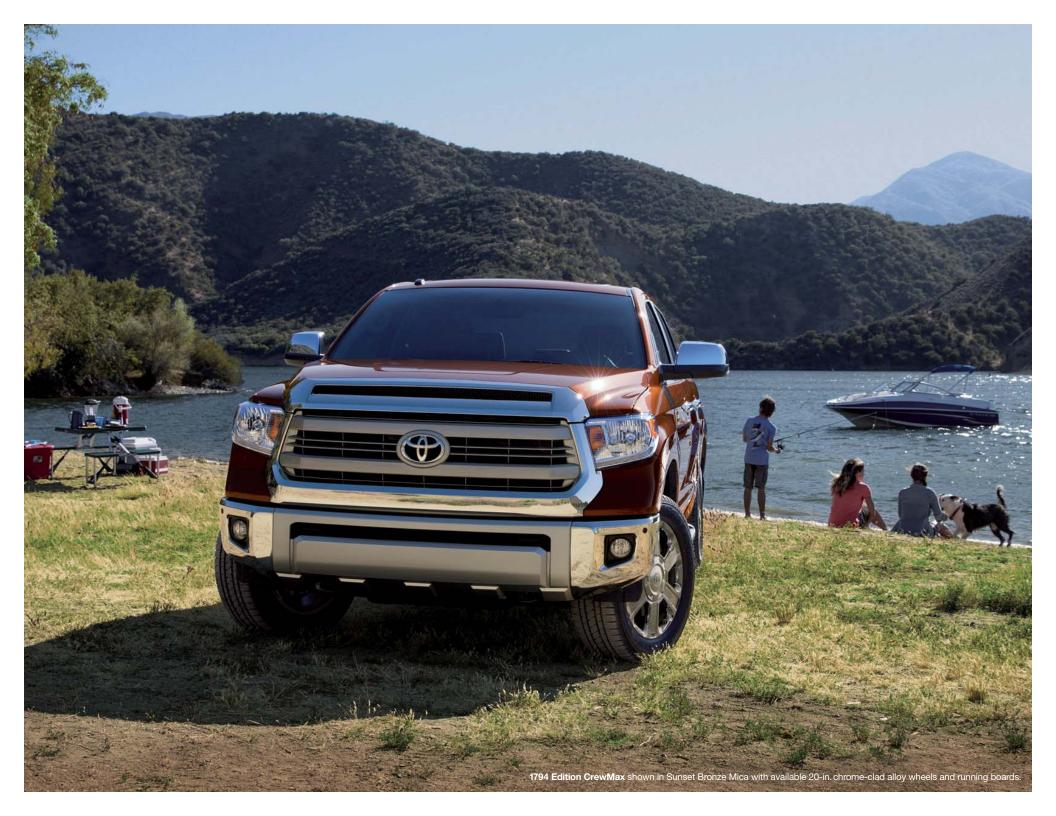

## Beauty and beast. Capability never looked better.

Tough can be beautiful. Named for the founding year of the original ranch where Tundras are built in San Antonio, the 1794 Edition CrewMax adds luxurious refinement to the legendary toughness of Tundra. While the exterior commands respect, the interior rewards, no matter the length of your journey. Whether the road is paved or unpaved, or leads to the job site, the home front or lakeside, the 1794 Edition CrewMax is equipped to take it on.

# Luxury on a large scale. Rugged meets refined.

The 1794 Edition CrewMax excels at transporting passengers in the lap of luxury. As you slide into the premium seating and feel the soft-touch materials that surround you, you'll appreciate a vehicle that's as comfortable as it is capable. More than just muscle, the 1794 Edition CrewMax offers a spacious cabin and Entune™ Premium JBL® Audio with Navigation¹ and App Suite² to help you stay connected so you feel at home just about anywhere. Factor in an available Blind Spot Monitor (BSM)³ with Rear Cross-Traffic Alert (RCTA)⁴ and standard backup camera,⁵ and the result is a full-size truck with luxury and technology all its own.