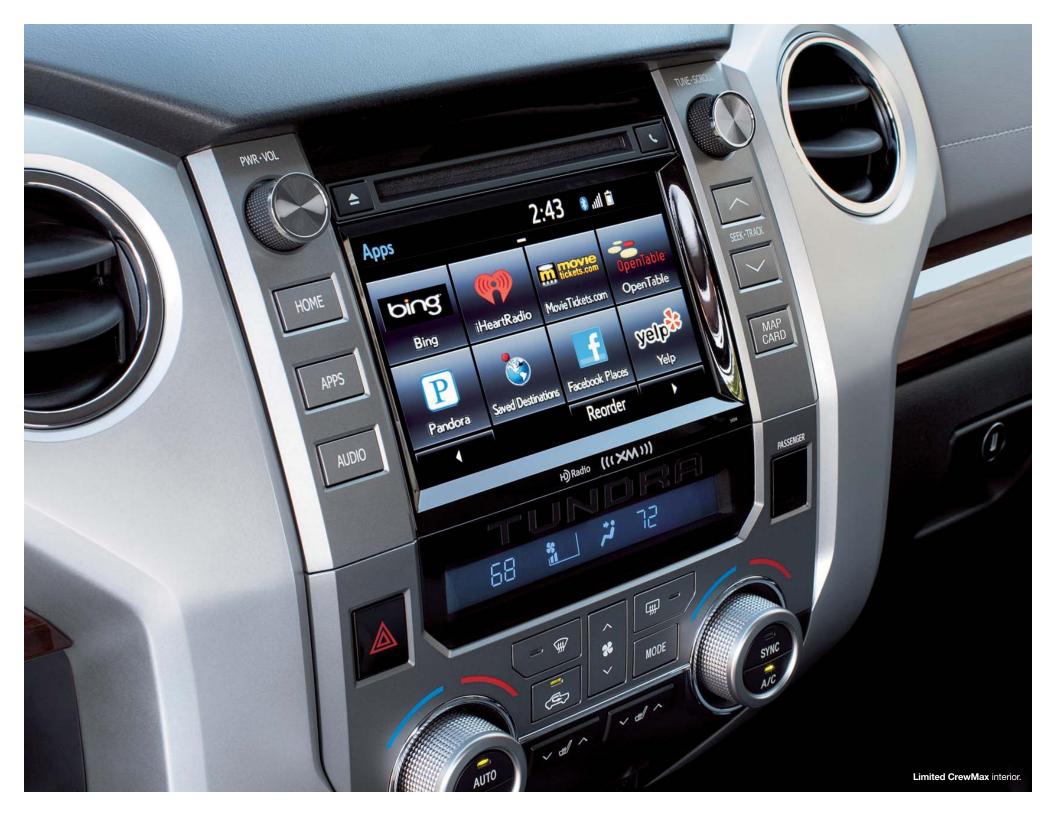

# Fits like a work glove. Feels like a luxury suite.

Stay totally in touch wherever you go. Whether you're on a long trip to the river, or just to the work site, Tundra's available Entune™ Premium JBL® Audio with Navigation¹ and App Suite² and refined interior offer convenience and peace of mind. The interior of Tundra CrewMax offers the latest tech and capability — along with the highest levels of comfort — with controls that are just as easy to use as they are to look at. With so much space, and a first-class ambience, you and your family will never want the journey to end.

The available Entune™ Premium JBL® Audio with Navigation¹ and App Suite² offers popular mobile applications including Bing;™ iHeartRadio, MovieTickets.com, OpenTable® and Pandora.®³ Plus, you'll get access to a wealth of valuable data services including fuel prices, stocks, sports, traffic and weather.