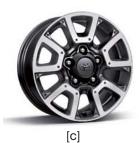

#### Wheels

|                                                                                      | REGULAR | DOUBLE CAB CREWMAX |     |         | WMAX |         |          |              |
|--------------------------------------------------------------------------------------|---------|--------------------|-----|---------|------|---------|----------|--------------|
| WHEELS                                                                               | SR      | SR                 | SR5 | LIMITED | SR5  | LIMITED | PLATINUM | 1794 EDITION |
| A — 18-in. styled steel wheels with P255/70R18 tires                                 | S       | S                  | S   | _       | S    | _       | -        | _            |
| B — 18-in. 5-spoke alloy wheels with P275/65R18 tires                                | _       | _                  | 0   | _       | 0    | _       | _        | _            |
| C — 18-in. 5-spoke TRD Off-Road Package alloy wheels with P275/65R18 tires (V8 only) | _       | _                  | Р   | Р       | Р    | Р       | _        | _            |
| D-20-in. split 5-spoke machine-finished alloy wheels with P275/55R20 tires           | _       | _                  | _   | S       | _    | S       | -        | _            |
| E — 20-in. alloy wheels with P275/55R20 tires                                        | _       | _                  | _   | _       | _    | _       | S        | S            |
| F — 20-in. chrome-clad alloy wheels with P275/55R20 tires                            | _       | _                  | _   | _       | _    | _       | _        | 0            |