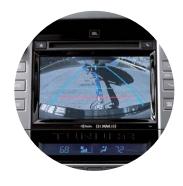

#### **BACKUP CAMERA**<sup>5</sup>

Tundra's standard backup camera helps make hitching up that boat a bit easier. When you shift into Reverse, the 6.1-in. or available 7-in.<sup>6</sup> touch-screen displays an image of what the camera sees behind you.