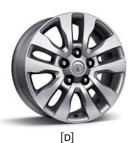

#### Wheels

|                                                                                      | REGULAR | DOUBLE CAB CREWMAX |     |         | WMAX |         |          |              |
|--------------------------------------------------------------------------------------|---------|--------------------|-----|---------|------|---------|----------|--------------|
| WHEELS                                                                               | SR      | SR                 | SR5 | LIMITED | SR5  | LIMITED | PLATINUM | 1794 EDITION |
| A — 18-in. styled steel wheels with P255/70R18 tires                                 | S       | S                  | S   | _       | S    | _       | -        | _            |
| B — 18-in. 5-spoke alloy wheels with P275/65R18 tires                                | _       | _                  | 0   | _       | 0    | _       | _        | _            |
| C — 18-in. 5-spoke TRD Off-Road Package alloy wheels with P275/65R18 tires (V8 only) | _       | _                  | Р   | Р       | Р    | Р       | _        | _            |
| D-20-in. split 5-spoke machine-finished alloy wheels with P275/55R20 tires           | _       | _                  | _   | S       | _    | S       | -        | _            |
| E — 20-in. alloy wheels with P275/55R20 tires                                        | _       | _                  | _   | _       | _    | _       | S        | S            |
| F — 20-in. chrome-clad alloy wheels with P275/55R20 tires                            | _       | _                  | _   | _       | _    | _       | _        | 0            |