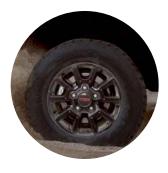

#### **OFF-ROAD WHEELS AND TIRES**

Tundra TRD Pro offers true off-road prowess. Thanks to unique 18-in. black alloy wheels shod with Michelin Off-Road Package tires specifically chosen by TRD Pro engineers, they combine the best features for ultimate performance on or off the beaten highway.