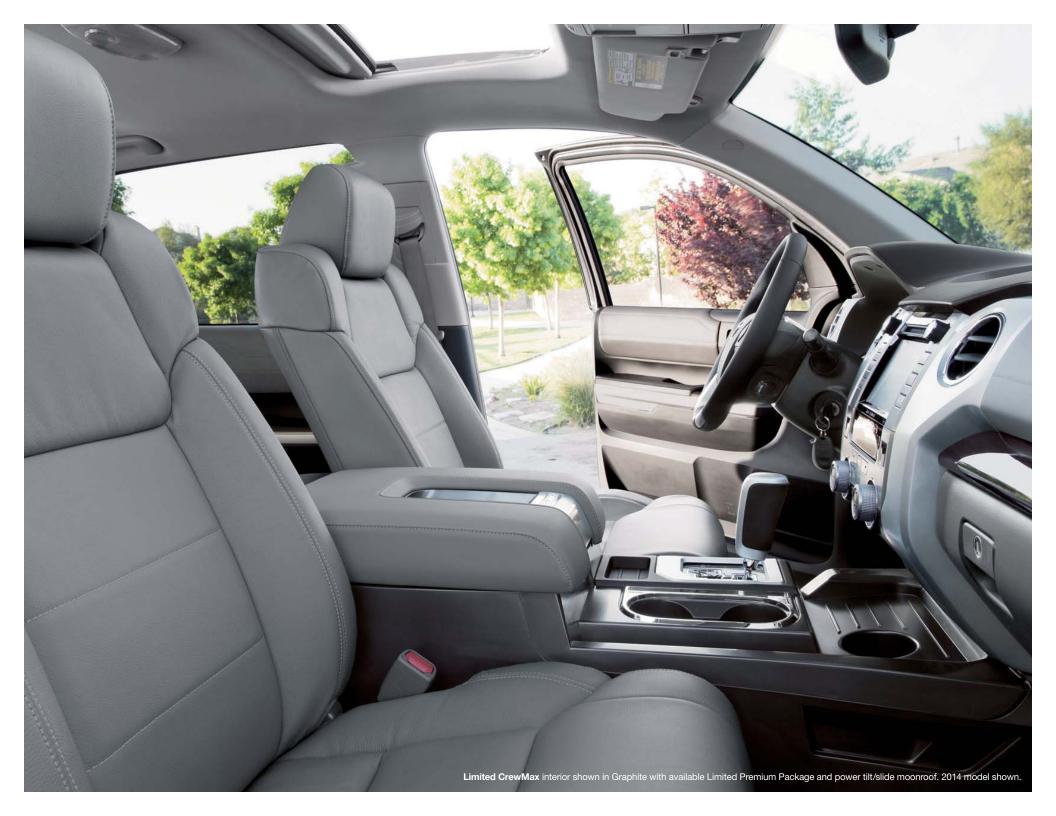

# Fits like a work glove. Feels like a luxury suite.

Stay totally in touch wherever you go. Whether you're on a long trip to the river, or just to the work site, Tundra's available Entune™ Premium JBL® Audio with Navigation¹ and App Suite² and refined interior offer convenience and peace of mind. The interior of Tundra CrewMax offers the latest tech and capability — along with the highest levels of comfort — with controls that are just as easy to use as they are to look at. With so much space, and a first-class ambience, you and your family will never want the journey to end.

#### **SPACIOUS CABIN**

Go ahead: Stretch out in the front and the rear. CrewMax gives you plenty of space for friends, your gear, and even the family pet.