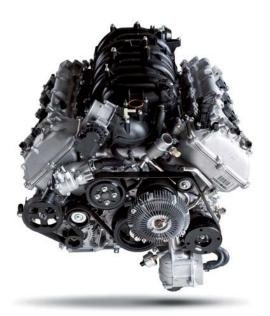

# Great power, great efficiency. Three ways to deliver it.

A powerful duo. Tundra offers a choice of two engines: a brawny 5.7L V8 or a strong 4.6L V8. So whether you're towing, hauling or just heading home, you can rest assured that with Tundra, you're carrying a payload of capability. With 381 horsepower from the 5.7L V8 comes a need for great control, so we equipped Tundra with an available 6-speed automatic transmission, a two-piece drive shaft and a massive 10.5-in. ring gear to handle the massive torque.

#### 4.6L V8

The efficient 4.6L i-FORCE V8 may be compact, but Tundra's 4.6L V8 utilizes Dual Independent Variable Valve Timing with intelligence (VVT-i) and Acoustic Control Induction System (ACIS) technology to produce an impressive 310 hp and 327 lb.-ft. of torque.