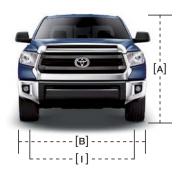

| _             | _         | _                 | _         | 66.7      | 66.7      | 66.7      | 66.7         |  |  |  |  |
| F — Bed height                        | 22.2          | 22.2      | 22.2              | 22.2      | 22.2      | 22.2      | 22.2      | 22.2         |  |  |  |  |
| G — Bed width at tailgate             | 66.4          | 66.4      | 66.4              | 66.4      | 66.4      | 66.4      | 66.4      | 66.4         |  |  |  |  |
| H — Bed width (between wheelwells)    | 50.0          | 50.0      | 50.0              | 50.0      | 50.0      | 50.0      | 50.0      | 50.0         |  |  |  |  |
| I — Track (front/rear)                | 67.9/67.9     | 67.9/67.9 | 67.9/67.9         | 67.9/67.9 | 67.9/67.9 | 67.9/67.9 | 67.9/67.9 | 67.9/67.9    |  |  |  |  |

10.2/10.6



J - Ground clearance (4x2/4x4)





| INTERIOR | DIMENSIONS, | FRONT/REAR (i | n.) |
|----------|-------------|---------------|-----|
|----------|-------------|---------------|-----|

| 39.7/—    | 39.7/38.7                                             | 39.7/38.7                                                                                                                     | 39.7/38.7