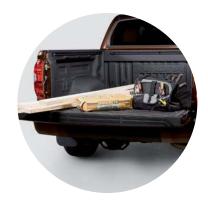

# The official truck of the do-it-yourself, get-it-done weekend.

For Tundra owners, the weekend signals when the real work begins. This is the time for passion projects, home improvement and spending some time with the family. When properly equipped, Tundra, with up to a 2,000-lb. payload capacity, available Deck Rail System<sup>2</sup> and an easy lower and lift tailgate, makes those larger-than-life weekend projects a little easier to tackle. Some say loading, unloading, hauling and towing a ton of lumber, gear and supplies is a ton of work. Tundra owners have another word for it — Saturday. So the next time the boys at the lumberyard are loading up your Tundra, ask them: "Is that all you got?"

#### LOAD IT UP

Pile it on: Tundra can take it. Home improvement? Lawn resodding? A footpath? No problem. The available Deck Rail System² incorporates four adjustable tie-down cleats, each rated at 220 lbs., to help keep the heavy stuff in place.

#### **TIE-DOWN CLEATS**

Used in tandem with the Deck Rail System; tie-down cleats are constructed of sturdy die-cast aluminum. Each fully adjustable cleat slides along Tundra's Deck Rail System and is anchored to help ensure that what's in the bed stays in the bed.