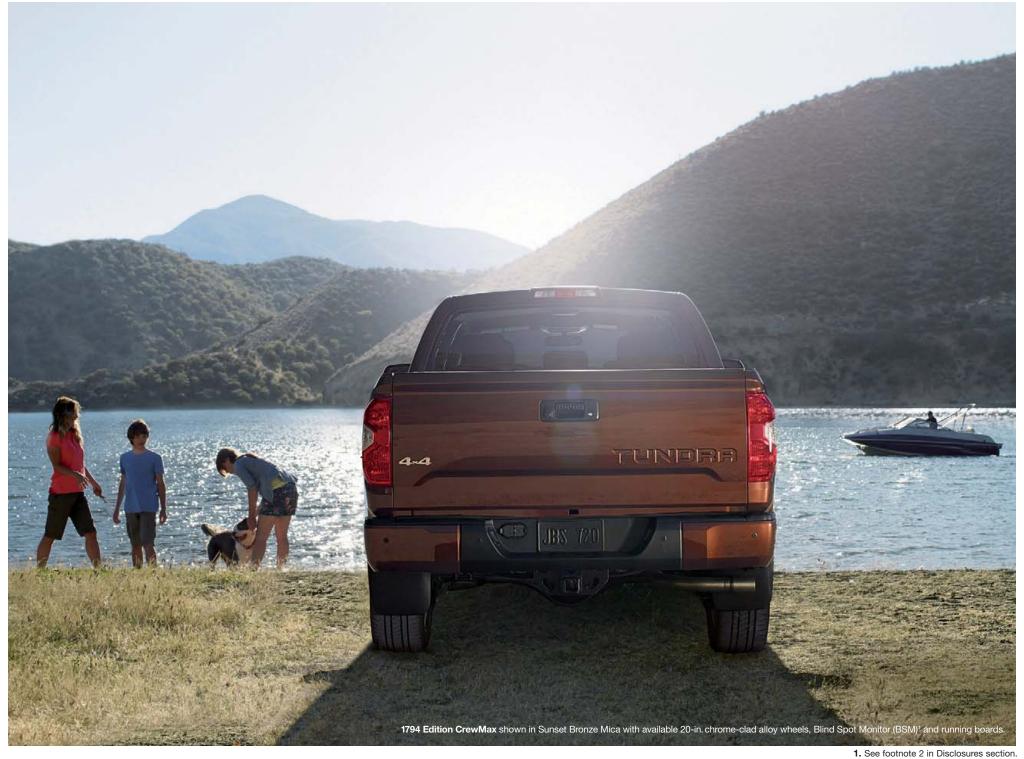

## Beauty and beast. Capability never looked better.

Tough can be beautiful. Named for the founding year of the original ranch where Tundras are built in San Antonio, the 1794 Edition CrewMax adds luxurious refinement to the legendary toughness of Tundra. While the exterior commands respect, the interior rewards, no matter the length of your journey. Whether the road is paved or unpaved, or leads to the job site, the home front or lakeside, the 1794 Edition CrewMax is equipped to take it on.

# Luxury on a large scale. Rugged meets refined.

The 1794 Edition CrewMax excels at transporting passengers in the lap of luxury. As you slide into the premium seating and feel the soft-touch materials that surround you, you'll appreciate a vehicle that's as comfortable as it is capable. More than just muscle, the 1794 Edition CrewMax offers a spacious cabin and Entune™ Premium JBL® Audio with Navigation¹ and App Suite² to help you stay connected so you feel at home just about anywhere. Factor in an available Blind Spot Monitor (BSM)³ with Rear Cross-Traffic Alert (RCTA)⁴ and standard backup camera,⁵ and the result is a full-size truck with luxury and technology all its own.