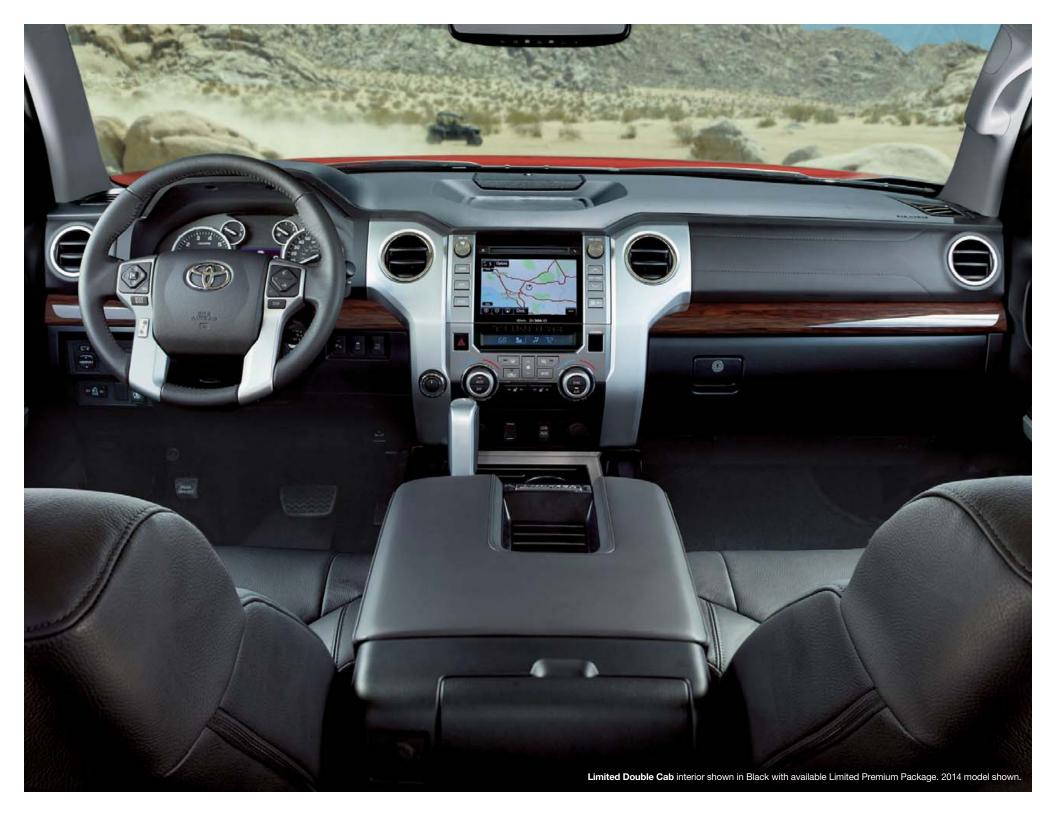

# A truck that works hard to serve you.

As striking as Tundra is on the outside, the true reward comes once you are seated inside. An intuitive control layout keeps everything important within easy reach of the driver. Crisp gauges in the instrument cluster and a well-placed center stack add up to a confident driving experience. Even the steering wheel was designed to make it more comfortable to drive and easier to access your technology. Don't be fooled by this modern interior though: Beneath it all lies the legendary power and capability Tundra is famous for.

#### INTUITIVE CONTROL LAYOUT

Buttons and controls right where you want them. This helps keep your eyes on the task at hand, like making sure your boat launches safely.

#### **DUAL ZONE CLIMATE CONTROL**

Tundra is available with dual zone automatic climate control with individual temperature settings for the driver and front passenger. We know your truck can double as your office, so this helps keep everyone comfortable.

#### **POWER THIGH SUPPORT**

In addition to a 12-way power-adjustable driver's seat, 1794 Edition CrewMax and Platinum CrewMax also offer power thigh and lumbar support. This feature allows the driver to extend the lower seat cushion for greater comfort and support.