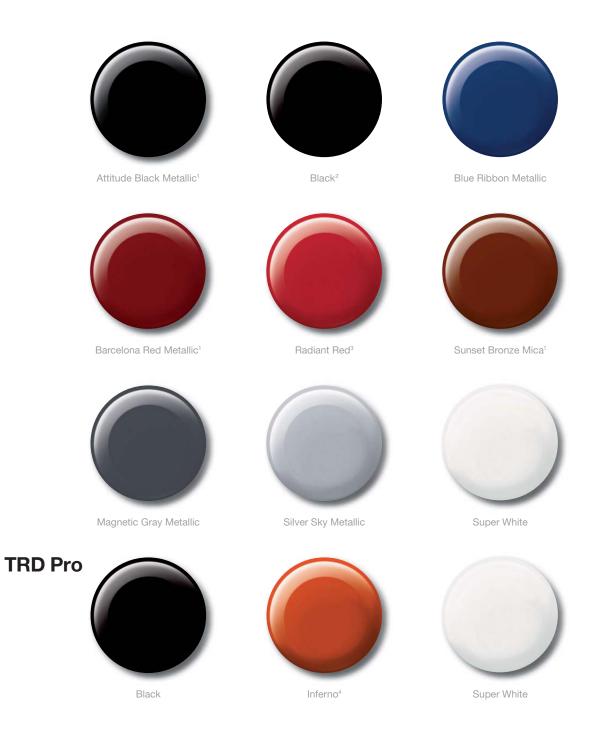

# A finish made to last.

Everything on Tundra is made to last, including the paint. Each color is tested to make sure it will last the life of the truck. We know that Tundra owners are a unique bunch, so we offered a variety of colors to suit every taste. No matter what color you choose, the Tundra, with its chiseled exterior, will demand attention.

TRD Pro fabric

Platinum Premium Black leather

1794 Edition Premium Brown leather

| COLOR SELECTOR          | SR       | SR5                            | LIMITED                        | PLATINUM | 1794 EDITION | TRD PRO   |
|-------------------------|----------|--------------------------------|--------------------------------|----------|--------------|-----------|
| ATTITUDE BLACK METALLIC | •        | •                              | BLACK, GRAPHITE,<br>SAND BEIGE | BLACK    | BROWN        | •         |
| BLACK                   | GRAPHITE | BLACK, GRAPHITE,<br>SAND BEIGE | •                              | •        | •            | BLACK/RED |
| BLUE RIBBON METALLIC    | GRAPHITE | BLACK, GRAPHITE,<br>SAND BEIGE | BLACK, GRAPHITE,<br>SAND BEIGE | BLACK    | BROWN        | •         |
| BARCELONA RED METALLIC  | •        | BLACK, GRAPHITE,<br>SAND BEIGE | BLACK, GRAPHITE,<br>SAND BEIGE | BLACK    | BROWN        | •         |
| RADIANT RED             | GRAPHITE | BLACK, GRAPHITE,<br>SAND BEIGE | BLACK, GRAPHITE,<br>SAND BEIGE | •        | •            | •         |
| SUNSET BRONZE MICA      | •        | •                              | BLACK, SAND BEIGE              | BLACK    | BROWN        | •         |
| INFERNO                 | •        | •                              | •                              | •        | •            | BLACK/RED |
| MAGNETIC GRAY METALLIC  | GRAPHITE | BLACK, GRAPHITE                | BLACK, GRAPHITE                | BLACK    | BROWN        | •         |
| SILVER SKY METALLIC     | GRAPHITE | BLACK, GRAPHITE                | BLACK, GRAPHITE                | BLACK    | BROWN        | •         |
| SUPER WHITE             | GRAPHITE | BLACK, GRAPHITE,<br>SAND BEIGE | BLACK, GRAPHITE,<br>SAND BEIGE | BLACK    | BROWN        | BLACK/RED |