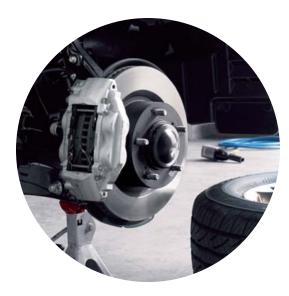

# If it can tow the space shuttle, it can tow your boat.

On October 12, 2012, the Space Shuttle Endeavour was towed across LA's 405 freeway by an unmodified Toyota Tundra with a 5.7L V8 engine. With this available 5.7L V8 engine, select Tundra models can tow over five tons. Yet those who think towing is only about brute power are unfamiliar with a fundamental principle of physics: A trailer in motion tends to stay in motion. This is why Tundra comes equipped with class-leading 13.9-in. front brake rotors and powerful 4-piston front brake calipers to help bring Tundra and its trailer confidently to a halt. In fact, Tundra is the only truck in its class to offer 4-piston front brake calipers. In short, when it comes to towing, don't sweat the big stuff.

#### **BIG BRAKES**

A big part of controlling a trailer is having the ability to stop it. To that end, Tundra has class-leading 13.9-in. front brake rotors and is the only truck in its class to offer 4-piston front brake calipers.