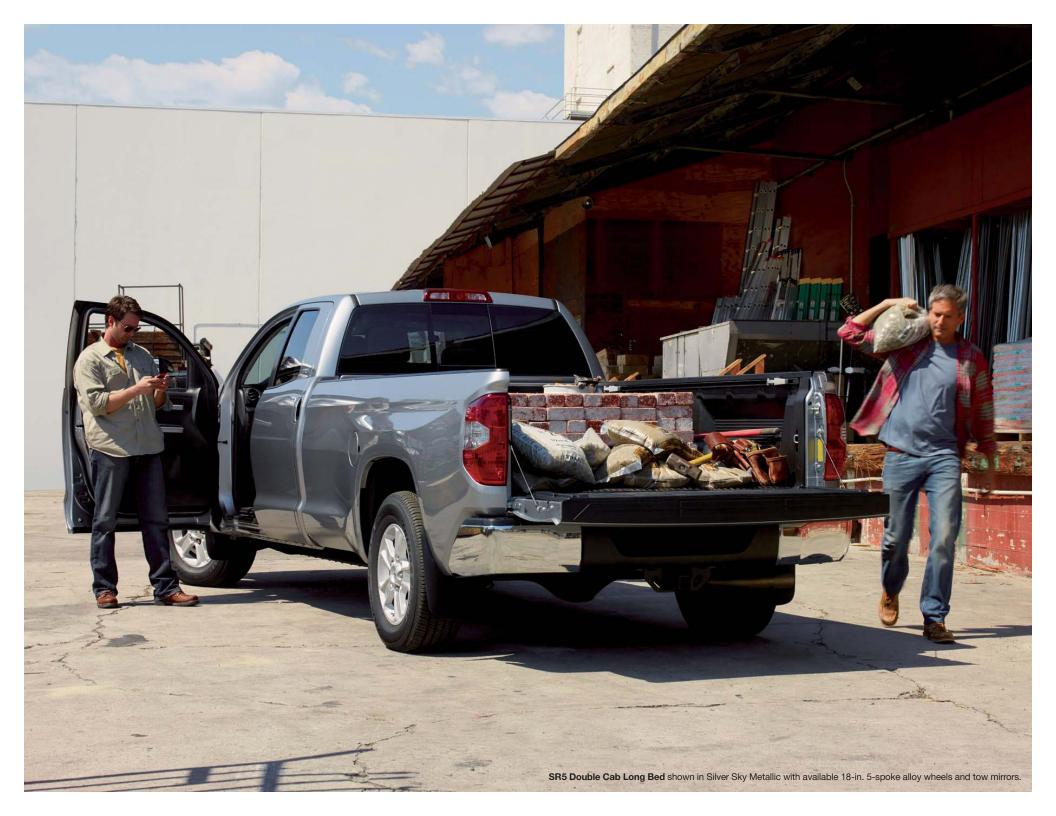

# The official truck of the do-it-yourself, get-it-done weekend.

For Tundra owners, the weekend signals when the real work begins. This is the time for passion projects, home improvement and spending some time with the family. When properly equipped, Tundra, with up to a 2,000-lb. payload capacity, available Deck Rail System<sup>2</sup> and an easy lower and lift tailgate, makes those larger-than-life weekend projects a little easier to tackle. Some say loading, unloading, hauling and towing a ton of lumber, gear and supplies is a ton of work. Tundra owners have another word for it — Saturday. So the next time the boys at the lumberyard are loading up your Tundra, ask them: "Is that all you got?"

#### LOAD IT UP

Pile it on: Tundra can take it. Home improvement? Lawn resodding? A footpath? No problem. The available Deck Rail System² incorporates four adjustable tie-down cleats, each rated at 220 lbs., to help keep the heavy stuff in place.

#### **EASY LOWER AND LIFT TAILGATE**

The easy lower and lift tailgate opens and closes with just two fingers, plus it's easily removed and can be locked to secure cargo concealed under a tonneau cover or shell. This makes it easier for other members of the family to help with the loading and unloading.