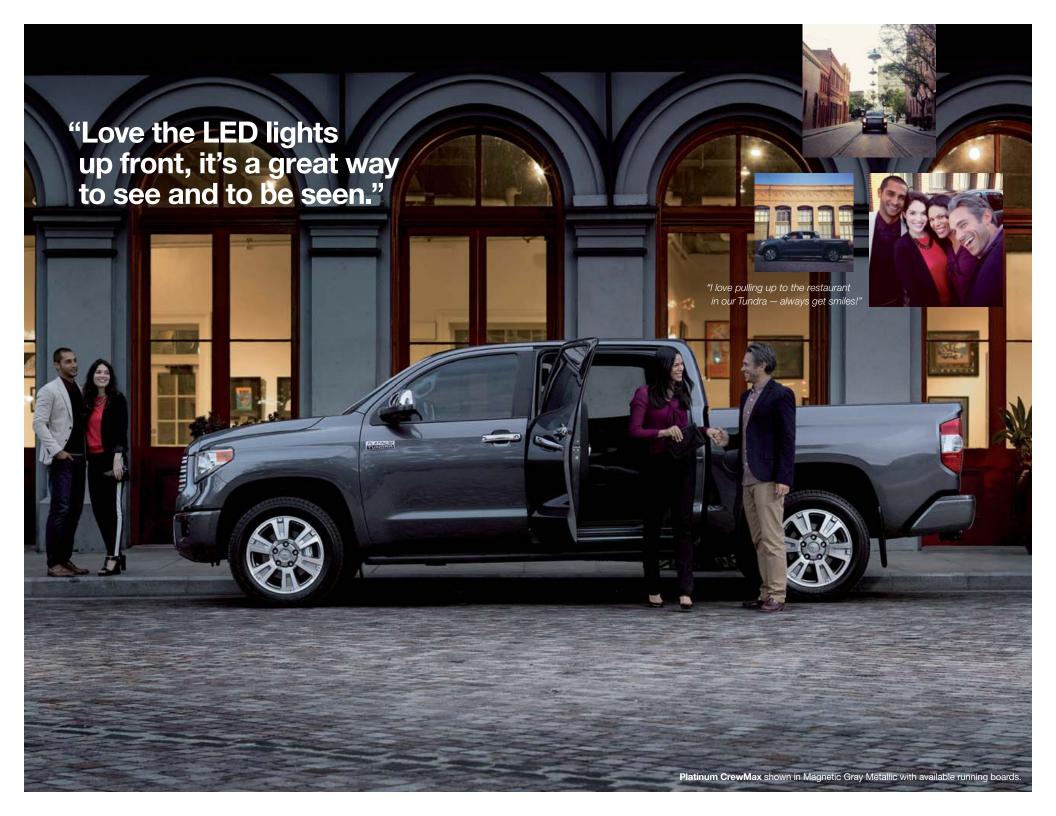

Built for the workday that never ends and the family that never stops.

The made in America\* 2015 Toyota Tundra is a unique breed of tough. It's work tough, and family tough. When properly equipped with the available 5.7L V8, Tundra can tow over 10,000 lbs! and haul more than 2,000 lbs! so you can tow, carry or build almost anything. Tundra will take your toys just about anywhere and haul supplies for even the biggest home improvement projects. The rugged yet refined 1794 Edition CrewMax and sleek Platinum CrewMax offer a new level of luxury to make you feel at home no matter what task you take on. It's time to think of a full-size pickup in a whole new way. Let's go places.