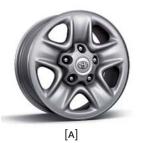

#### Wheels

|                                                                                      | REGULAR | DOUBLE CAB CREWMAX |     |         | WMAX |         |          |              |
|--------------------------------------------------------------------------------------|---------|--------------------|-----|---------|------|---------|----------|--------------|
| WHEELS                                                                               | SR      | SR                 | SR5 | LIMITED | SR5  | LIMITED | PLATINUM | 1794 EDITION |
| A — 18-in. styled steel wheels with P255/70R18 tires                                 | S       | S                  | S   | _       | S    | _       | -        | _            |
| B — 18-in. 5-spoke alloy wheels with P275/65R18 tires                                | _       | _                  | 0   | _       | 0    | _       | _        | _            |
| C — 18-in. 5-spoke TRD Off-Road Package alloy wheels with P275/65R18 tires (V8 only) | _       | _                  | Р   | Р       | Р    | Р       | _        | _            |
| D-20-in. split 5-spoke machine-finished alloy wheels with P275/55R20 tires           | _       | _                  | _   | S       | _    | S       | -        | _            |
| E — 20-in. alloy wheels with P275/55R20 tires                                        | _       | _                  | _   | _       | _    | _       | S        | S            |
| F — 20-in. chrome-clad alloy wheels with P275/55R20 tires                            | _       | _                  | _   | _       | _    | _       | _        | 0            |