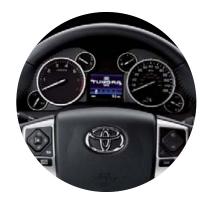

# A truck that works hard to serve you.

As striking as Tundra is on the outside, the true reward comes once you are seated inside. An intuitive control layout keeps everything important within easy reach of the driver. Crisp gauges in the instrument cluster and a well-placed center stack add up to a confident driving experience. Even the steering wheel was designed to make it more comfortable to drive and easier to access your technology. Don't be fooled by this modern interior though: Beneath it all lies the legendary power and capability Tundra is famous for.

#### **TOUCH CONTROLS**

To help ensure that the drive is just as relaxing as it is rewarding, the main controls on the Tundra steering wheel are quickly accessible without taking your eyes off the road.