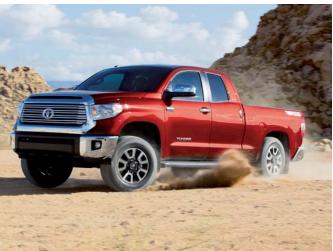

Built for the workday that never ends and the family that never stops.

The made in America\* 2015 Toyota Tundra is a unique breed of tough. It's work tough, and family tough. When properly equipped with the available 5.7L V8, Tundra can tow over 10,000 lbs! and haul more than 2,000 lbs! so you can tow, carry or build almost anything. Tundra will take your toys just about anywhere and haul supplies for even the biggest home improvement projects. The rugged yet refined 1794 Edition CrewMax and sleek Platinum CrewMax offer a new level of luxury to make you feel at home no matter what task you take on. It's time to think of a full-size pickup in a whole new way. Let's go places.

# The official truck of the do-it-yourself, get-it-done weekend.

For Tundra owners, the weekend signals when the real work begins. This is the time for passion projects, home improvement and spending some time with the family. When properly equipped, Tundra, with up to a 2,000-lb. payload capacity, available Deck Rail System<sup>2</sup> and an easy lower and lift tailgate, makes those larger-than-life weekend projects a little easier to tackle. Some say loading, unloading, hauling and towing a ton of lumber, gear and supplies is a ton of work. Tundra owners have another word for it — Saturday. So the next time the boys at the lumberyard are loading up your Tundra, ask them: "Is that all you got?"