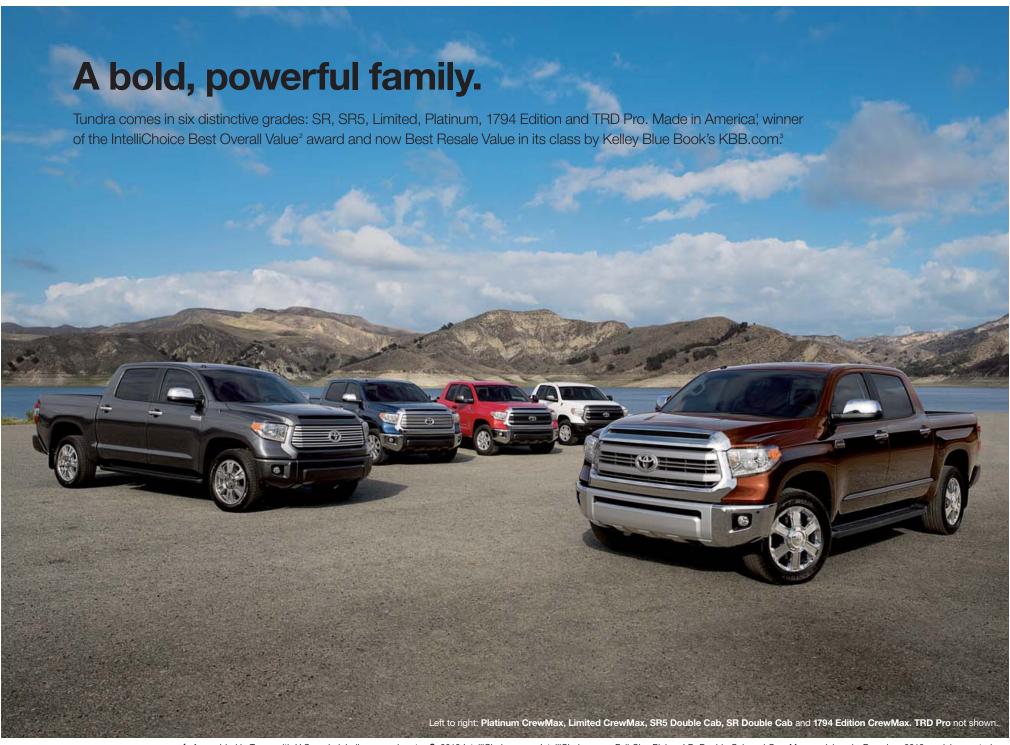

Built for the workday that never ends and the family that never stops.

The made in America\* 2015 Toyota Tundra is a unique breed of tough. It's work tough, and family tough. When properly equipped with the available 5.7L V8, Tundra can tow over 10,000 lbs! and haul more than 2,000 lbs! so you can tow, carry or build almost anything. Tundra will take your toys just about anywhere and haul supplies for even the biggest home improvement projects. The rugged yet refined 1794 Edition CrewMax and sleek Platinum CrewMax offer a new level of luxury to make you feel at home no matter what task you take on. It's time to think of a full-size pickup in a whole new way. Let's go places.