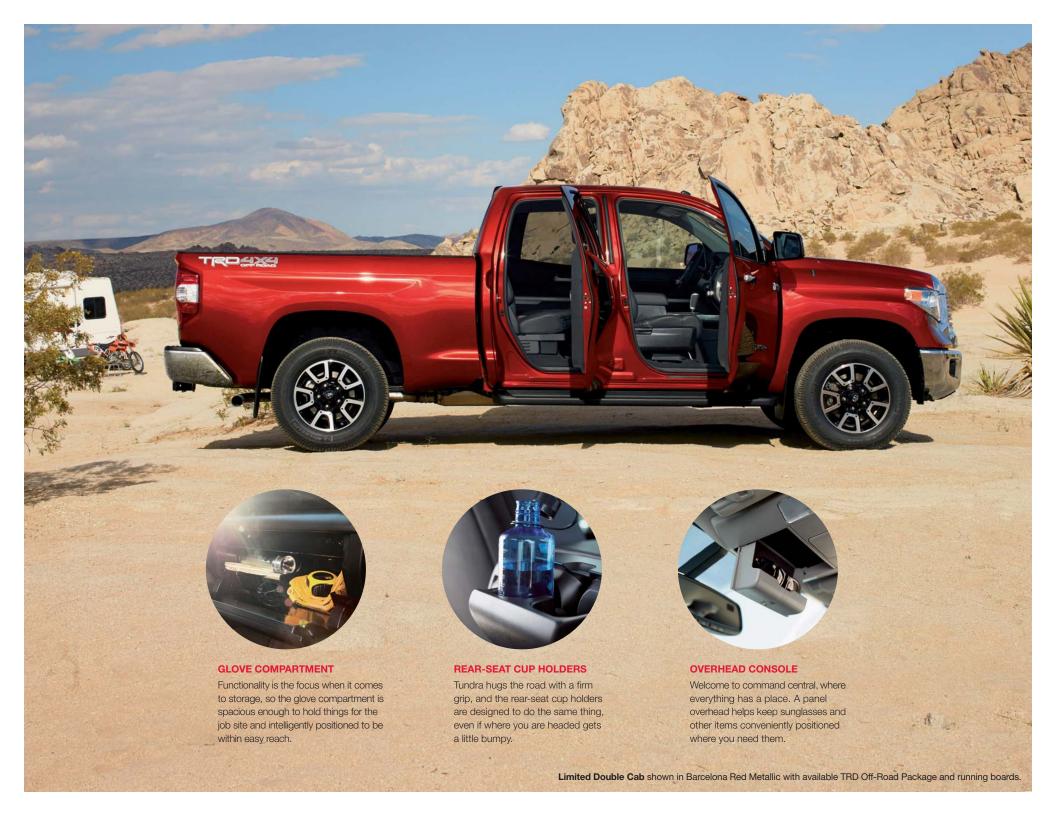

# Handles the tough trails as well as it handles your family.

The best part of any adventure is bringing the family along, so Tundra makes sure that there is something for everyone. A glove compartment that's just the right size, rear-seat cup holders to keep spills to a minimum and an overhead console to make it easy to reach that pair of sunglasses. Tundra has the capability to handle the tough road or trail while keeping your passengers comfortable at the same time.

#### **BED STAMP**

This is not your average truck, and the unique Tundra stamping on the side of the bed lets everyone know.

1. "Payload capacity" is the calculation of GVWR minus curb weight and should be used for comparison purposes only. Actual curb weight, as opposed to the published curb weight, is affected by added vehicle equipment, as described in the towing disclosure (reference footnote 28). 2. See footnote 28 in Disclosures section.