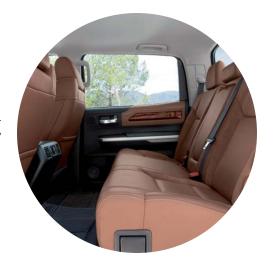

#### **SPACIOUS CABIN**

Go ahead: Stretch out in the front and the rear. CrewMax gives you plenty of space for friends, your gear, and even the family pet.