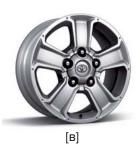

#### Wheels

|                                                                                      | REGULAR | DOUBLE CAB CREWMAX |     |         | WMAX |         |          |              |
|--------------------------------------------------------------------------------------|---------|--------------------|-----|---------|------|---------|----------|--------------|
| WHEELS                                                                               | SR      | SR                 | SR5 | LIMITED | SR5  | LIMITED | PLATINUM | 1794 EDITION |
| A — 18-in. styled steel wheels with P255/70R18 tires                                 | S       | S                  | S   | _       | S    | _       | -        | _            |
| B — 18-in. 5-spoke alloy wheels with P275/65R18 tires                                | _       | _                  | 0   | _       | 0    | _       | _        | _            |
| C — 18-in. 5-spoke TRD Off-Road Package alloy wheels with P275/65R18 tires (V8 only) | _       | _                  | Р   | Р       | Р    | Р       | _        | _            |
| D-20-in. split 5-spoke machine-finished alloy wheels with P275/55R20 tires           | _       | _                  | _   | S       | _    | S       | -        | _            |
| E — 20-in. alloy wheels with P275/55R20 tires                                        | _       | _                  | _   | _       | _    | _       | S        | S            |
| F — 20-in. chrome-clad alloy wheels with P275/55R20 tires                            | _       | _                  | _   | _       | _    | _       | _        | 0            |