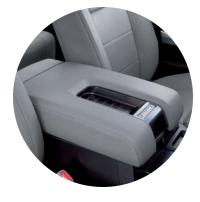

#### **ARMREST STORAGE**

Never hunt for what you need again. A convenient storage area underneath the armrest keeps important items secure and within arm's reach.