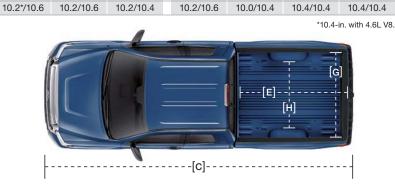

| _         | 66.7      | 66.7      | 66.7      | 66.7         |  |  |  |  |
| F — Bed height                        | 22.2          | 22.2      | 22.2              | 22.2      | 22.2      | 22.2      | 22.2      | 22.2         |  |  |  |  |
| G — Bed width at tailgate             | 66.4          | 66.4      | 66.4              | 66.4      | 66.4      | 66.4      | 66.4      | 66.4         |  |  |  |  |
| H — Bed width (between wheelwells)    | 50.0          | 50.0      | 50.0              | 50.0      | 50.0      | 50.0      | 50.0      | 50.0         |  |  |  |  |
| I — Track (front/rear)                | 67.9/67.9     | 67.9/67.9 | 67.9/67.9         | 67.9/67.9 | 67.9/67.9 | 67.9/67.9 | 67.9/67.9 | 67.9/67.9    |  |  |  |  |

10.2/10.6



J - Ground clearance (4x2/4x4)





| INTERIOR | DIMENSIONS, | FRONT/REAR (i | n.) |
|----------|-------------|---------------|-----|
|----------|-------------|---------------|-----|

| 39.7/—    | 39.7/38.7                                             | 39.7/38.7                                                                                                                     | 39.7/38.7