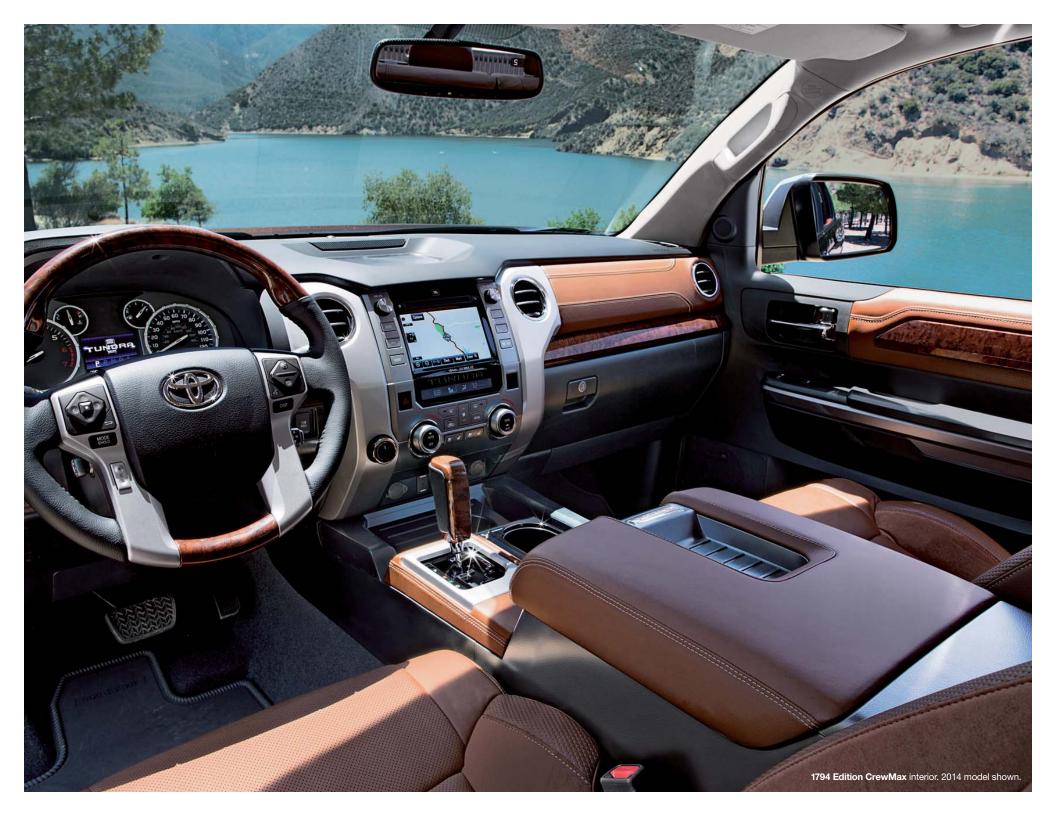

#### **POWER THIGH SUPPORT**

In addition to a 12-way power-adjustable driver's seat, 1794 Edition CrewMax and Platinum CrewMax also offer power thigh and lumbar support. This feature allows the driver to extend the lower seat cushion for greater comfort and support.

# Fits like a work glove. Feels like a luxury suite.

Stay totally in touch wherever you go. Whether you're on a long trip to the river, or just to the work site, Tundra's available Entune™ Premium JBL® Audio with Navigation¹ and App Suite² and refined interior offer convenience and peace of mind. The interior of Tundra CrewMax offers the latest tech and capability — along with the highest levels of comfort — with controls that are just as easy to use as they are to look at. With so much space, and a first-class ambience, you and your family will never want the journey to end.