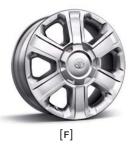

#### Wheels

|                                                                                      | REGULAR | DOUBLE CAB CREWMAX |     |         | WMAX |         |          |              |
|--------------------------------------------------------------------------------------|---------|--------------------|-----|---------|------|---------|----------|--------------|
| WHEELS                                                                               | SR      | SR                 | SR5 | LIMITED | SR5  | LIMITED | PLATINUM | 1794 EDITION |
| A — 18-in. styled steel wheels with P255/70R18 tires                                 | S       | S                  | S   | _       | S    | _       | -        | _            |
| B — 18-in. 5-spoke alloy wheels with P275/65R18 tires                                | _       | _                  | 0   | _       | 0    | _       | _        | _            |
| C — 18-in. 5-spoke TRD Off-Road Package alloy wheels with P275/65R18 tires (V8 only) | _       | _                  | Р   | Р       | Р    | Р       | _        | _            |
| D-20-in. split 5-spoke machine-finished alloy wheels with P275/55R20 tires           | _       | _                  | _   | S       | _    | S       | -        | _            |
| E — 20-in. alloy wheels with P275/55R20 tires                                        | _       | _                  | _   | _       | _    | _       | S        | S            |
| F — 20-in. chrome-clad alloy wheels with P275/55R20 tires                            | _       | _                  | _   | _       | _    | _       | _        | 0            |