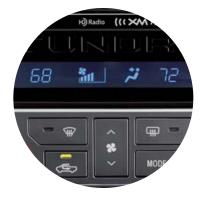

#### **DUAL ZONE CLIMATE CONTROL**

Tundra is available with dual zone automatic climate control with individual temperature settings for the driver and front passenger. We know your truck can double as your office, so this helps keep everyone comfortable.