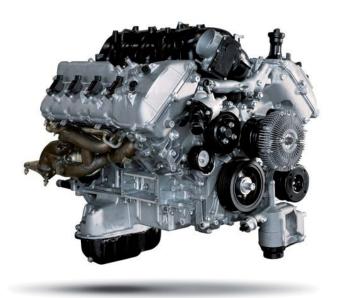

# Great power, great efficiency. Three ways to deliver it.

A powerful duo. Tundra offers a choice of two engines: a brawny 5.7L V8 or a strong 4.6L V8. So whether you're towing, hauling or just heading home, you can rest assured that with Tundra, you're carrying a payload of capability. With 381 horsepower from the 5.7L V8 comes a need for great control, so we equipped Tundra with an available 6-speed automatic transmission, a two-piece drive shaft and a massive 10.5-in. ring gear to handle the massive torque.

#### 5.7L V8

Tundra's available 5.7L V8 has the muscle to cut big jobs down to size, delivering 381 hp and 401 lb.-ft. of torque. How powerful is it? It has enough power to tow the Space Shuttle Endeavour.