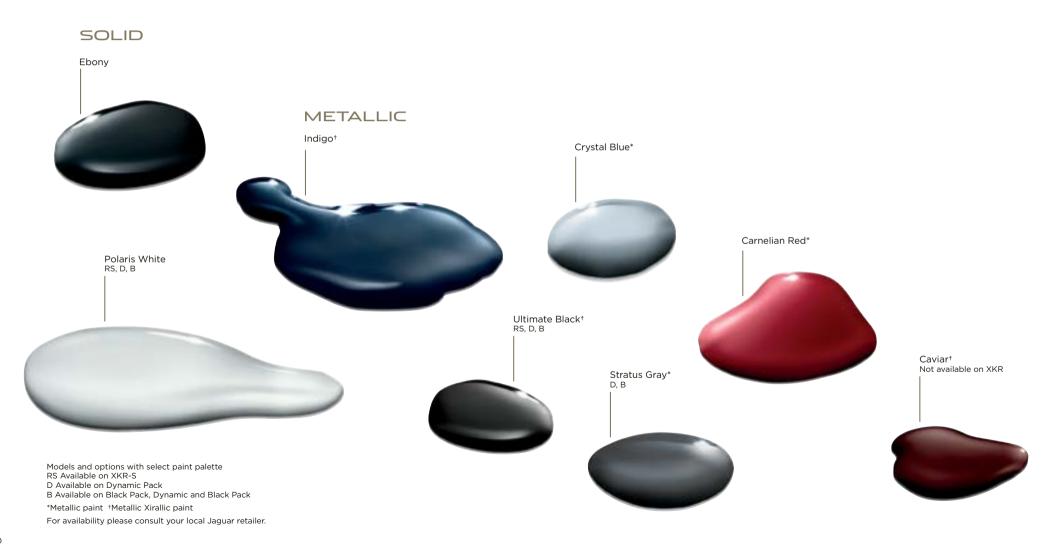

### **EXTERIOR COLOR OPTIONS**

From Polaris White to Ultimate Black, from the race inspired colors of Italian Racing Red to French Racing Blue and of course British Racing Green, Jaguar offers an outstanding paint spectrum to bring your XK to life. With numerous color choices in either solid, metallic or Xirallic finish, the exterior color is the most dramatic way to personalize your XK.