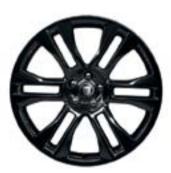

### **ALLOY WHEELS**

Nothing makes your XK more distinctive or individual than the choice of alloy wheels. Jaguar offers an exciting range of stunning alloy wheels to suit all personal tastes and performance requirements.

20" TAKOBA (Standard on XKR)

20" VULCAN POLISHED FINISH (Optional on XKR-S with Bright Pack and XKR with Dynamic Pack)

20" VULCAN
GLOSS BLACK FINISH
(Optional on XKR-S and
XKR with Dynamic and Black Pack)

20" VULCAN DARK TECHNICAL FINISH (Standard on XKR-S)

Dark Brown Blue Dark Gray

SEAT LEATHERS

Caramel Bond grain (also available in soft grain)

Ivory soft grain (also available in Bond grain)