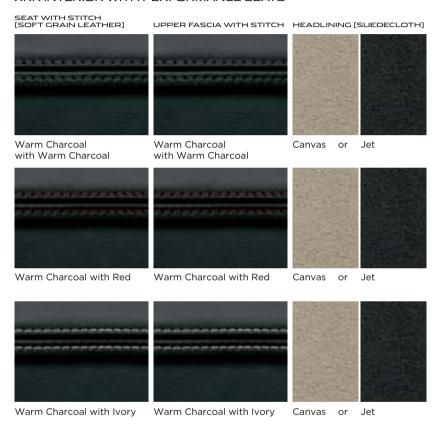

## XK TOURING INTERIOR

UPPER FASCIA WITH STITCH HEADLINING [MORZINE]

HIS RESIDENCE STATE

Ivory with Ivory

Warm Charcoal with Warm Charcoal

Canvas

Warm Charcoal with Warm Charcoal

Warm Charcoal with Warm Charcoal