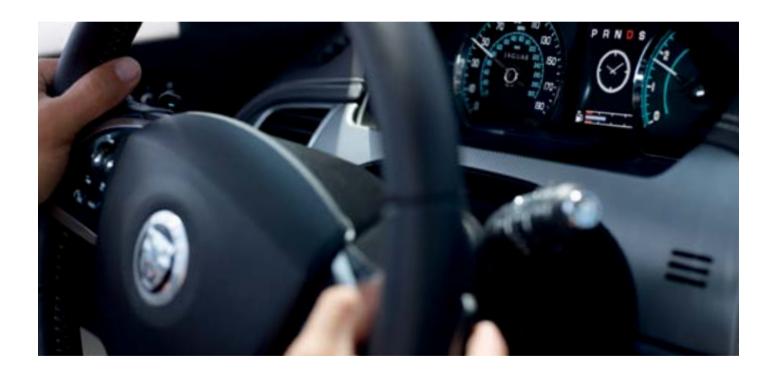

#### INTELLIGENT CONTROL

The balanced performance of the XK comes from an array of intelligent adaptive technologies. The Servotronic 2 steering system delivers precise maneuverability at low speeds then reduces assistance at higher speeds. The six-speed ZF 6HP28 automatic transmission reads driving style and road environment to constantly adapt its gear shift pattern. It's designed to optimize fuel efficiency while anticipating and preparing to provide instant power.<sup>1</sup>

Dynamic Stability Control intervenes in demanding driving situations by applying braking to individual wheels where necessary, reducing engine torque and helping to maintain stability in the most challenging driving conditions. Adaptive Dynamics continuously monitor the car's speed, steering and body movements, analyzing the suspension response and varying the damping to suit conditions. The system calculates the appropriate suspension response 500 times every second helping to keep the vehicle flat, stable and secure. This array of driving technologies is designed to assist but never overwhelm allowing confident, precise handling without any loss of ride comfort.

# XK EXPERIENCE

With the XK, the journey begins as you approach it. With keyless entry, the Jaguar Smart Key in your bag or pocket has already sensed your proximity and unlocked the driver's door. Settling in to the luxurious leather seats, the Start button glows red on the center console. Press, and the JaguarDrive Selector™ rises up into the palm of your hand. The dashboard illuminates as the cabin features are highlighted in a cool phosphor blue. The center console's 7 inch Touch-screen lights up. Simple and intuitive; it controls satellite navigation, climate control, Bluetooth® telephone system and in-car audio. Grip the soft leather of the steering wheel, engage the JaguarDrive Selector™ and prepare for the unforgettable XK driving experience.<sup>3</sup>