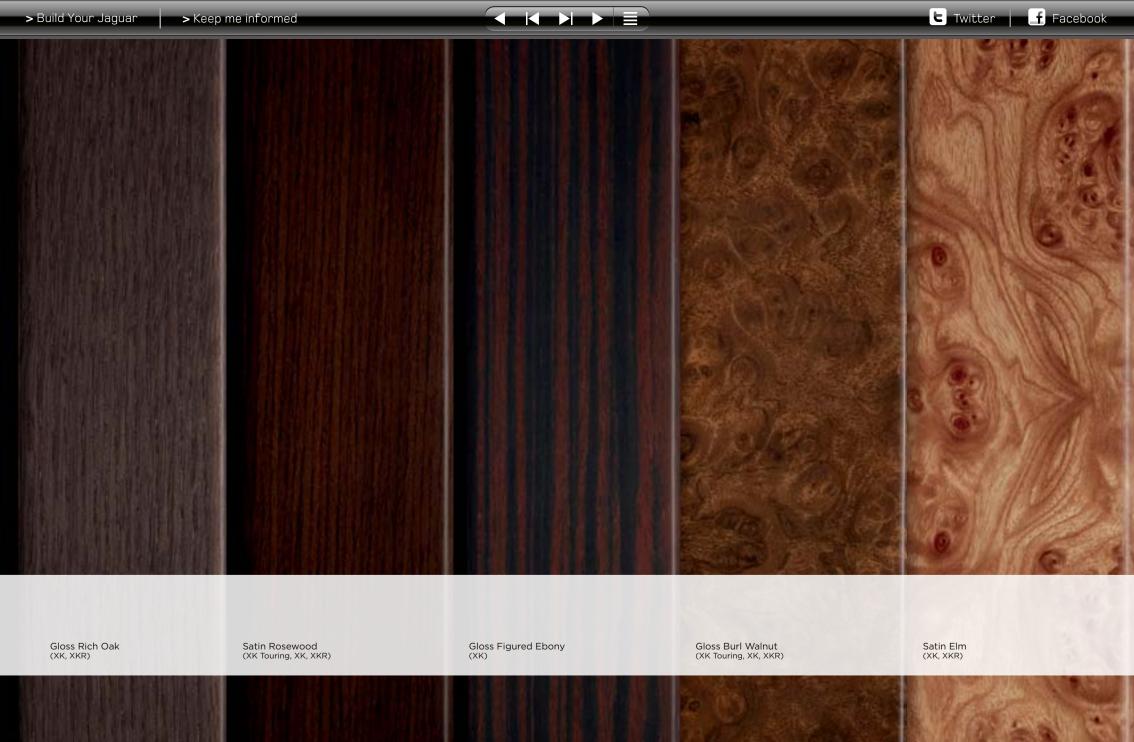

All seats are finished in supple twin-stitched leather. A wide selection of colors, materials and veneers offers the opportunity for personalization and individuality, while choices such as Poltrona Frau® leather headlining can provide the perfect finishing touch.

Optional Performance seats in Ivory with Ivory stitch, Warm Charcoal upper fascia, Ivory contrast stitch, and Canvas Suedecloth premium headlining with Gloss Rich Oak veneer.

- 1. Seat leather and stitch applies to seats, door trim inserts and rear side panels.
- 2. Upper fascia and stitch applies to insrument panel, center console and upper door trims.
- 3. Headlining available in 3 materials: Morzine; Suedecloth and Poltrona Frau® leather. Reference for Poltrona Frau® leather headlining (optional on XK and XKR, standard on XKR-S) can be seen on page 43.