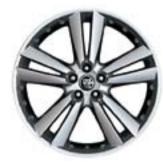

### **ALLOY WHEELS**

Nothing makes your XK more distinctive or individual than the choice of alloy wheels. Jaguar offers an exciting range of stunning alloy wheels to suit all personal tastes and performance requirements.

19" TAMANA (Standard on XK Touring)

20" KALIMNOS (Optional XK, XKR)

20" KALIMNOS GLOSS BLACK FINISH (Optional on XKR with Black Pack)

20" ORONA (Standard on XK)

20" ORONA POLISHED FINISH (Optional on XK and XKR with Portfolio Pack)

20" TAKOBA (Standard on XKR)

20" VULCAN POLISHED FINISH (Optional on XKR-S with Bright Pack and XKR with Dynamic Pack)

20" VULCAN
GLOSS BLACK FINISH
(Optional on XKR-S and
XKR with Dynamic and Black Pack)

20" VULCAN DARK TECHNICAL FINISH (Standard on XKR-S)

Dark Brown Blue Dark Gray

SEAT LEATHERS

Caramel Bond grain (also available in soft grain)

Ivory soft grain (also available in Bond grain)