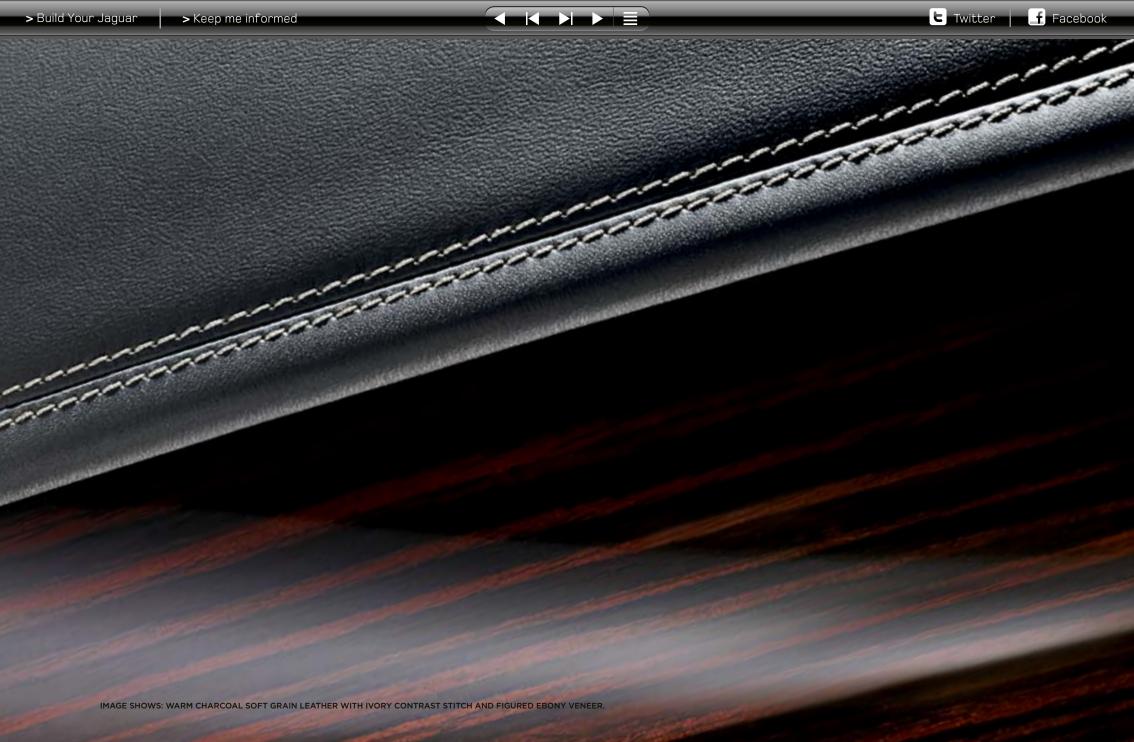

VEHICLE SHOWN: XKR INTERIOR IN WARM CHARCOAL WITH IVORY CONTRAST STITCH AND DARK MESH ALUMINUM VENEER