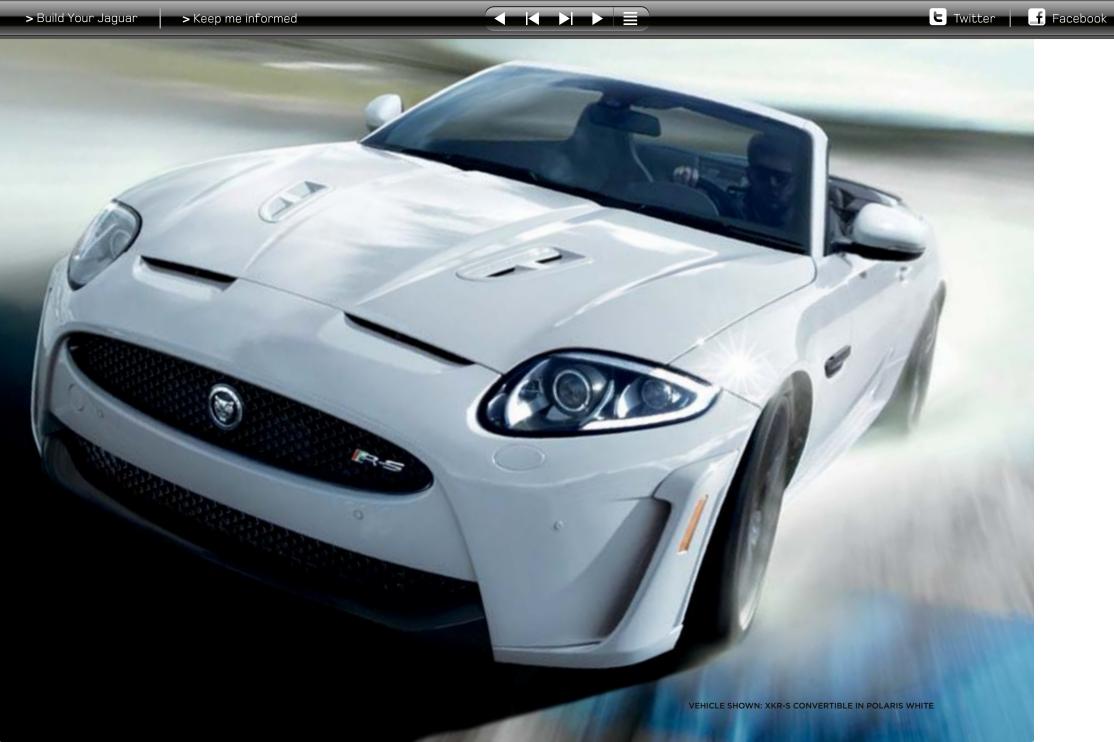

> Build Your Jaguar > Keep me informed

The XKR-S takes the XK to superlative heights. 550 HP, 502 lb-ft, 0-60 mph in 4.2 seconds, and a limited top speed of 186 mph. The XKR-S also distinguishes itself with a unique front bumper, carbon fiber splitter, broad vertical side intakes and twin nacelles. Performance Active Exhaust with quad tailpipes gives the XKR-S its own powerful sound signature. Bespoke Adaptive Dynamics together with a 10mm reduction in ride height and changes to suspension components deliver pin sharp handling, maximizing grip and control.

The unique interior of the XKR-S includes all of Jaquar's legendary elegance and comfort, but with a distinctive edge. Beautiful contrast stitching and carbon leather detailing feature on the Performance seats and throughout the car while the headlining is a luxurious Poltrona Frau® Jet leather. The XKR-S is the ultimate expression of sporting luxury, combining dramatic performance with superb craftsmanship and materials.