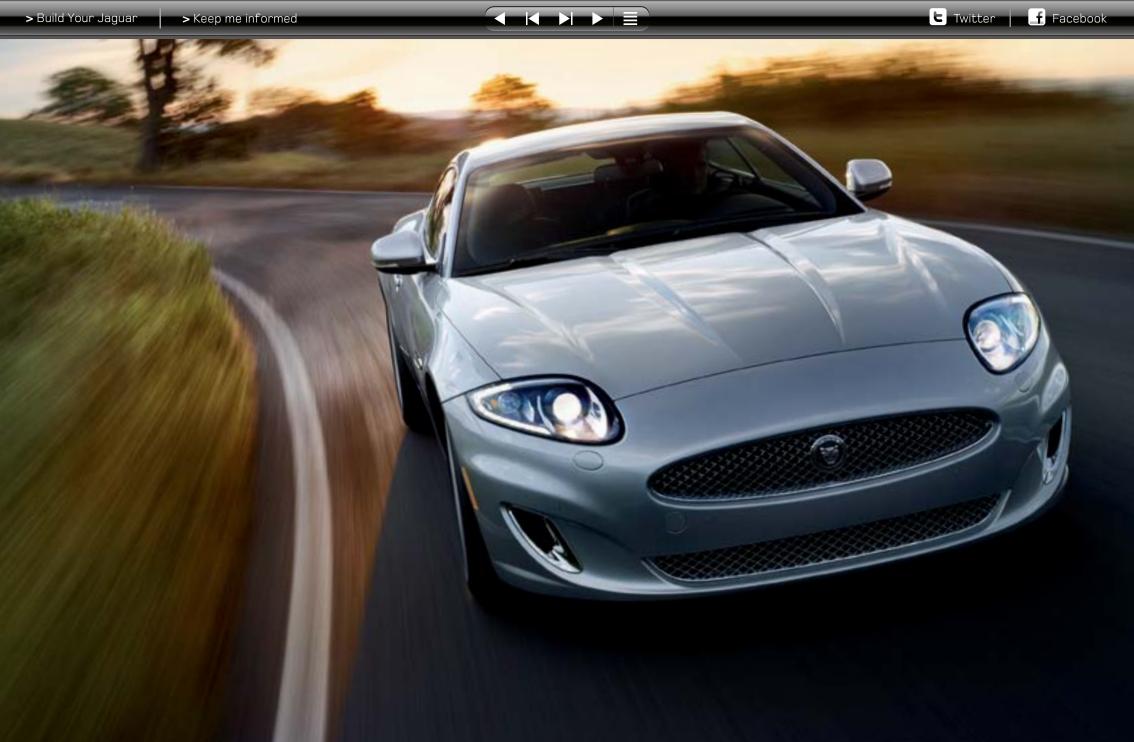

Power, style and uncompromised luxury, the XK makes every journey unforgettable. The contemporary fusion of dramatic sweeping curves with low-riding profile epitomizes Jaguar's reputation for stunning and seductive design.

The XK delivers breathtaking performance and unparalleled comfort plus the versatility of a 2+2 seating configuration. Its advanced technology provides for exhilarating handling and its hand-crafted interior delivers absolute comfort however far you travel.

# SEDUCTIVE DESIGN

The XK model line has been designed and engineered in two body styles, Coupe and Convertible. Both are built in aluminum which combines lightness with strength and rigidity. Every surface is sculpted to create a visual energy, with the outer aluminum skin stretched taut over the body structure. From its purposeful front bumper design and chrome outlined air intakes, to its distinctive side power vents and muscular rear haunches, it promises both luxury and immense power.