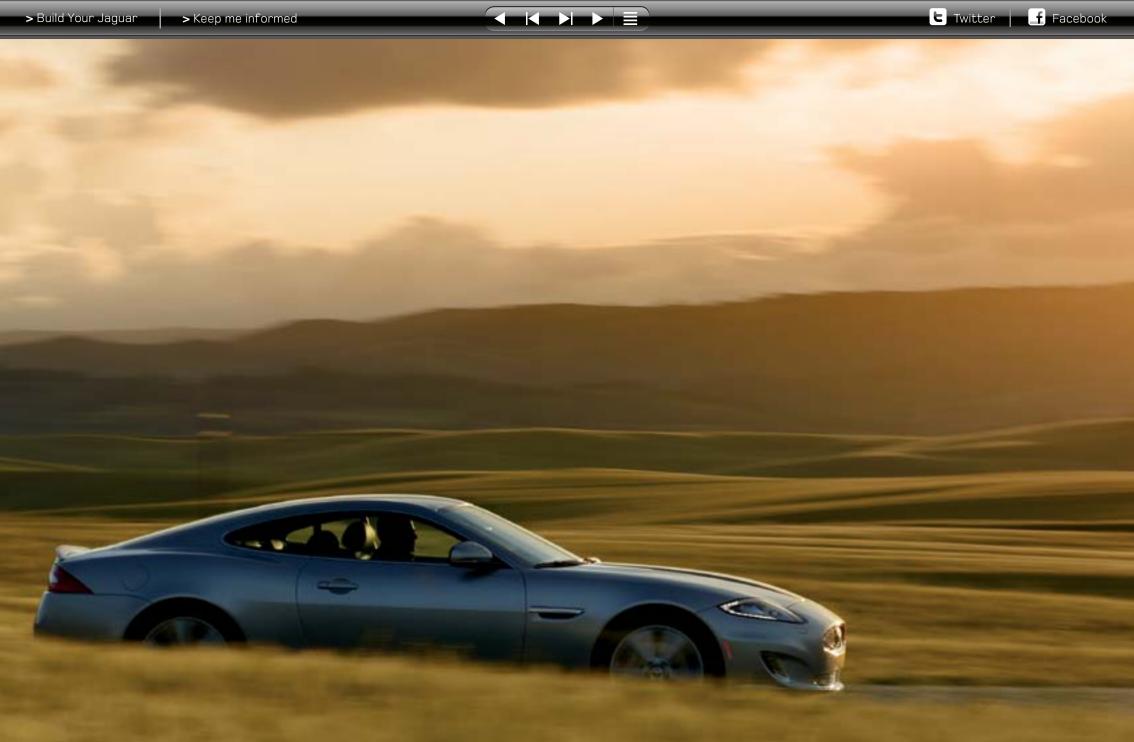

# SEDUCTIVE DESIGN

The XK model line has been designed and engineered in two body styles, Coupe and Convertible. Both are built in aluminum which combines lightness with strength and rigidity. Every surface is sculpted to create a visual energy, with the outer aluminum skin stretched taut over the body structure. From its purposeful front bumper design and chrome outlined air intakes, to its distinctive side power vents and muscular rear haunches, it promises both luxury and immense power.

To present a unique XK visual appearance, LED signature running lights frame the advanced bi-function HID xenon headlamps, while at the rear there are distinctive all-LED tail lamps. Under the hood, the XK is driven by a choice of three formidable 5.0 liter engines: Jaguar's highly acclaimed 5.0 liter V8 producing 385 HP; a 5.0 liter V8 Supercharged delivering 510 HP in XKR models; and, exclusive to the XKR-S, a 5.0 liter V8 Supercharged producing an astounding 550 HP.