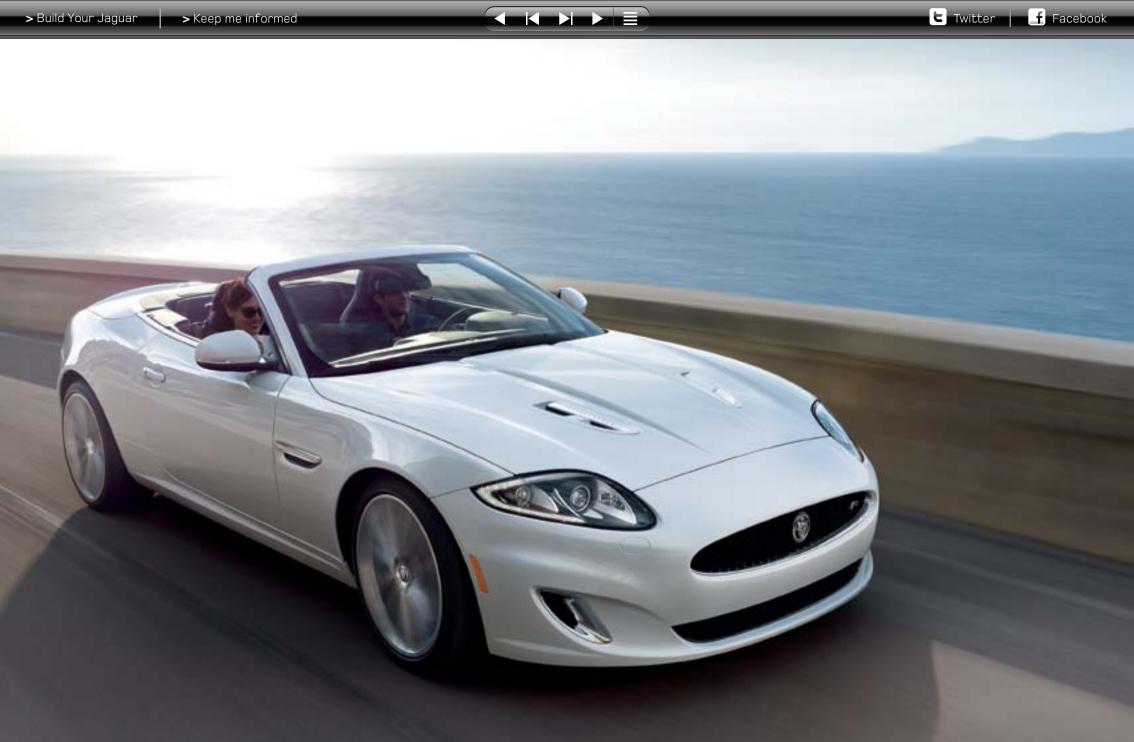

Power, style and uncompromised luxury, the XK makes every journey unforgettable. The contemporary fusion of dramatic sweeping curves with low-riding profile epitomizes Jaguar's reputation for stunning and seductive design.

The XK delivers breathtaking performance and unparalleled comfort plus the versatility of a 2+2 seating configuration. Its advanced technology provides for exhilarating handling and its hand-crafted interior delivers absolute comfort however far you travel.

# SEDUCTIVE DESIGN

The XK model line has been designed and engineered in two body styles, Coupe and Convertible. Both are built in aluminum which combines lightness with strength and rigidity. Every surface is sculpted to create a visual energy, with the outer aluminum skin stretched taut over the body structure. From its purposeful front bumper design and chrome outlined air intakes, to its distinctive side power vents and muscular rear haunches, it promises both luxury and immense power.