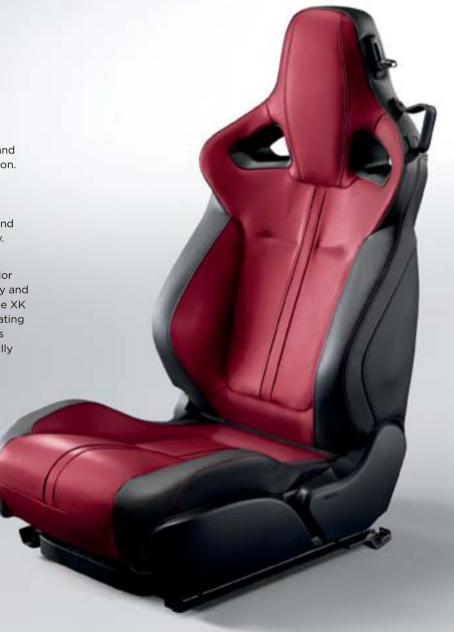

# JAGUAR PRECISION ENGINEERING IN A SEAT

When car and driver connect, the XK comes alive. The seats are meticulously designed and engineered to be an intrinsic element of the car, seamlessly integrated into its construction. They not only hold and support through every turn, they can heat and cool, reshape and adjust. At the press of a button they instantly recall any individual shape and position preferred by different drivers. The second most complex component in the XK, after the engine, the seat designs have been manually tested through 25,000 physical sittings and subjected to weeks of humidity and temperature extremes to ensure they work perfectly. There is no better demonstration of Jaquar's craftsmanship and attention to detail.

Three styles are available, each with detailed finishing and a comprehensive range of color choices. 10-way adjustable Sport seats in bond grain leather feature heating and memory and are standard on the XK Touring trim level. 16-way adjustable Luxury seats, standard in the XK and XKR models, are upholstered in twin-stitched soft grain leather and feature both heating and cooling. Precision crafted **Performance** seats, standard in the XKR-S and available as an option on the XKR, offer heating, individually fine-tuned lumbar support and powerfully sculpted side bolsters for exceptional lateral support during hard cornering.