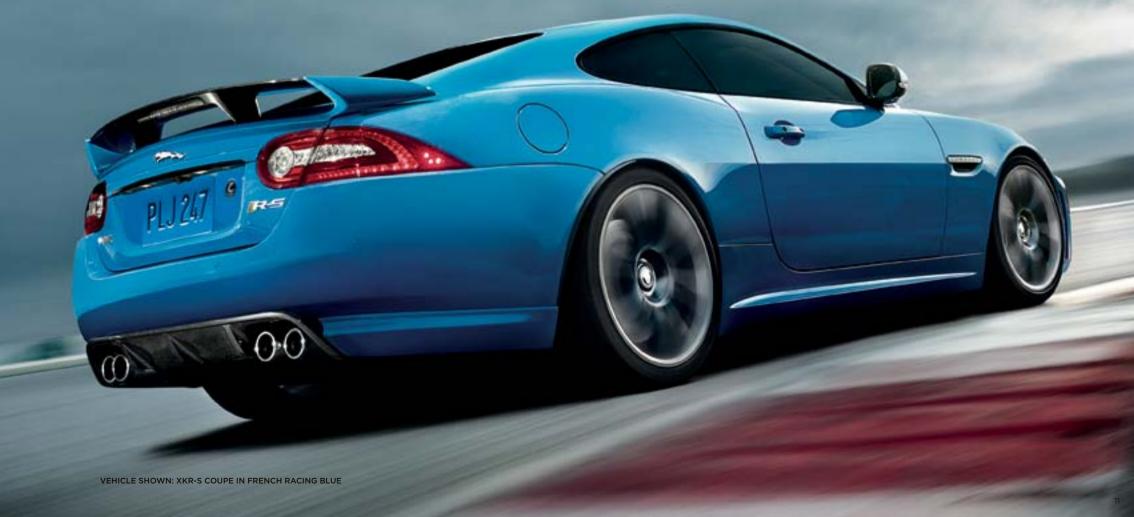

> Build Your Jaguar > Keep me informed

The XKR-S takes the XK to superlative heights. 550 HP, 502 lb-ft, 0-60 mph in 4.2 seconds, and a limited top speed of 186 mph. The XKR-S also distinguishes itself with a unique front bumper, carbon fiber splitter, broad vertical side intakes and twin nacelles. Performance Active Exhaust with quad tailpipes gives the XKR-S its own powerful sound signature. Bespoke Adaptive Dynamics together with a 10mm reduction in ride height and changes to suspension components deliver pin sharp handling, maximizing grip and control.