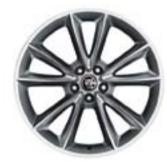

### **ALLOY WHEELS**

Nothing makes your XK more distinctive or individual than the choice of alloy wheels. Jaguar offers an exciting range of stunning alloy wheels to suit all personal tastes and performance requirements.

19" TAMANA (Standard on XK Touring)

20" KALIMNOS (Optional XK, XKR)

20" KALIMNOS GLOSS BLACK FINISH (Optional on XKR with Black Pack)

20" ORONA (Standard on XK)

20" ORONA POLISHED FINISH (Optional on XK and XKR with Portfolio Pack)

20" TAKOBA (Standard on XKR)

20" VULCAN POLISHED FINISH (Optional on XKR-S with Bright Pack and XKR with Dynamic Pack)

20" VULCAN
GLOSS BLACK FINISH
(Optional on XKR-S and
XKR with Dynamic and Black Pack)

20" VULCAN DARK TECHNICAL FINISH (Standard on XKR-S)

Dark Brown Blue Dark Gray

SEAT LEATHERS

Caramel Bond grain (also available in soft grain)

Ivory soft grain (also available in Bond grain)