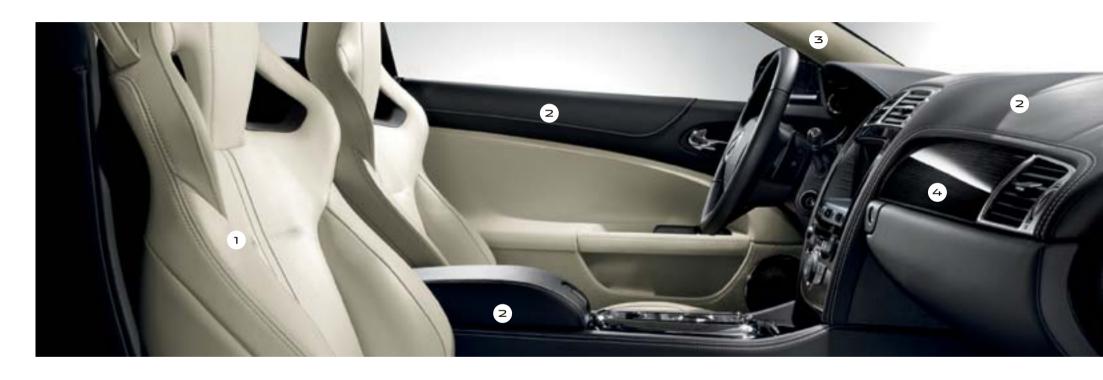

# SPECIAL SPACE

A high performance Grand Tourer, every aspect of the XK is ergonomically designed to enhance the driving experience. Whether crossing town or continent, the 2+2 configuration of the XK provides rear seats, for occasional use or as a convenient storage area. For additional practicality, Convertible models have a trunk capacity of up to 11.1 cubic feet rising to 11.7 cubic feet on Coupe models. The XK never compromises on luxury - from the modern textures, flawless craftsmanship and signature phosphor blue mood lighting to the triple lined canvas top on Convertible models that provides excellent noise insulation and when stowed, minimizes encroachment on the trunkspace.

All seats are finished in supple twin-stitched leather. A wide selection of colors, materials and veneers offers the opportunity for personalization and individuality, while choices such as Poltrona Frau® leather headlining can provide the perfect finishing touch.

# JAGUAR PRECISION ENGINEERING IN A SEAT

When car and driver connect, the XK comes alive. The seats are meticulously designed and engineered to be an intrinsic element of the car, seamlessly integrated into its construction. They not only hold and support through every turn, they can heat and cool, reshape and adjust. At the press of a button they instantly recall any individual shape and position preferred by different drivers. The second most complex component in the XK, after the engine, the seat designs have been manually tested through 25,000 physical sittings and subjected to weeks of humidity and temperature extremes to ensure they work perfectly. There is no better demonstration of Jaquar's craftsmanship and attention to detail.

Three styles are available, each with detailed finishing and a comprehensive range of color choices. 10-way adjustable Sport seats in bond grain leather feature heating and memory and are standard on the XK Touring trim level. 16-way adjustable Luxury seats, standard in the XK and XKR models, are upholstered in twin-stitched soft grain leather and feature both heating and cooling. Precision crafted **Performance** seats, standard in the XKR-S and available as an option on the XKR, offer heating, individually fine-tuned lumbar support and powerfully sculpted side bolsters for exceptional lateral support during hard cornering.

VEHICLE SHOWN: XKR INTERIOR IN WARM CHARCOAL WITH IVORY CONTRAST STITCH AND DARK MESH ALUMINUM VENEER