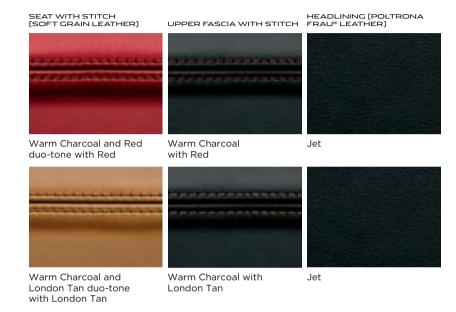

# XK INTERIOR COLOR COMBINATIONS

# CUSTOMIZATION

1. SEAT WITH STITCH

Ivory with Ivory

2. UPPER FASCIA WITH STITCH

Warm Charcoal with Ivory

3. HEADLINING

4. VENEER

Gloss Rich Oak

Optional Performance seats in Ivory with Ivory stitch, Warm Charcoal upper fascia, Ivory contrast stitch, and Canvas Suedecloth premium headlining with Gloss Rich Oak veneer.

- 1. Seat leather and stitch applies to seats, door trim inserts and rear side panels.
- 2. Upper fascia and stitch applies to insrument panel, center console and upper door trims.
- 3. Headlining available in 3 materials: Morzine; Suedecloth and Poltrona Frau® leather. Reference for Poltrona Frau® leather headlining (optional on XK and XKR, standard on XKR-S) can be seen on page 43.