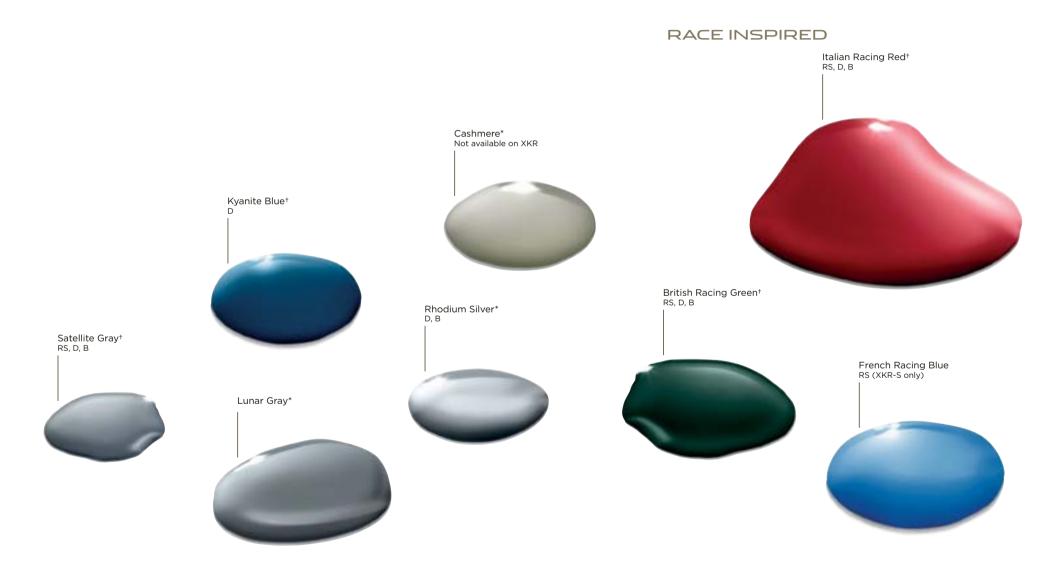

### **EXTERIOR COLOR OPTIONS**

From Polaris White to Ultimate Black, from the race inspired colors of Italian Racing Red to French Racing Blue and of course British Racing Green, Jaguar offers an outstanding paint spectrum to bring your XK to life. With numerous color choices in either solid, metallic or Xirallic finish, the exterior color is the most dramatic way to personalize your XK.