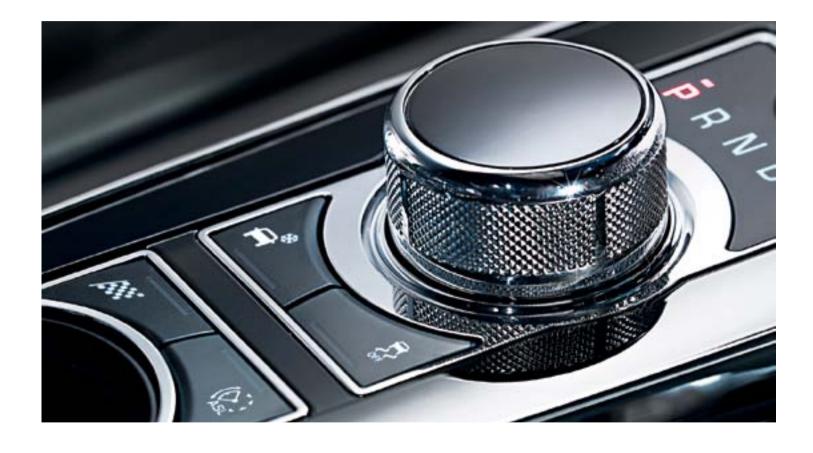

# XK EXPERIENCE

With the XK, the journey begins as you approach it. With keyless entry, the Jaguar Smart Key in your bag or pocket has already sensed your proximity and unlocked the driver's door. Settling in to the luxurious leather seats, the Start button glows red on the center console. Press, and the JaguarDrive Selector™ rises up into the palm of your hand. The dashboard illuminates as the cabin features are highlighted in a cool phosphor blue. The center console's 7 inch Touch-screen lights up. Simple and intuitive; it controls satellite navigation, climate control, Bluetooth® telephone system and in-car audio. Grip the soft leather of the steering wheel, engage the JaguarDrive Selector™ and prepare for the unforgettable XK driving experience.<sup>3</sup>