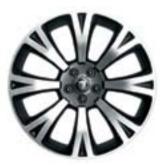

### **ALLOY WHEELS**

Nothing makes your XK more distinctive or individual than the choice of alloy wheels. Jaguar offers an exciting range of stunning alloy wheels to suit all personal tastes and performance requirements.

19" TAMANA (Standard on XK Touring)

20" KALIMNOS (Optional XK, XKR)

20" KALIMNOS GLOSS BLACK FINISH (Optional on XKR with Black Pack)

20" ORONA (Standard on XK)

20" ORONA POLISHED FINISH (Optional on XK and XKR with Portfolio Pack)

20" TAKOBA (Standard on XKR)

20" VULCAN POLISHED FINISH (Optional on XKR-S with Bright Pack and XKR with Dynamic Pack)

20" VULCAN
GLOSS BLACK FINISH
(Optional on XKR-S and
XKR with Dynamic and Black Pack)

20" VULCAN DARK TECHNICAL FINISH (Standard on XKR-S)

Dark Brown Blue Dark Gray

SEAT LEATHERS

Caramel Bond grain (also available in soft grain)

Ivory soft grain (also available in Bond grain)