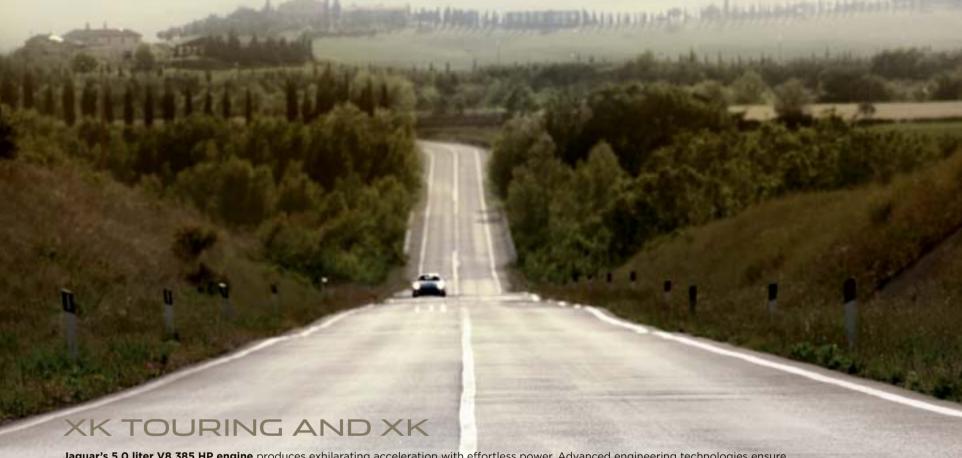

VEHICLE SHOWN: XKR COUPE IN ULTIMATE BLACK WITH OPTIONAL XKR DYNAMIC WITH BLACK PACK

> Build Your Jaguar > Keep me informed

Jaguar's 5.0 liter V8 385 HP engine produces exhilarating acceleration with effortless power. Advanced engineering technologies ensure instant response, delivering 0-60mph in 5.2 seconds.2