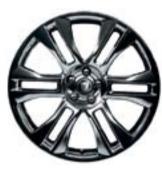

### **ALLOY WHEELS**

Nothing makes your XK more distinctive or individual than the choice of alloy wheels. Jaguar offers an exciting range of stunning alloy wheels to suit all personal tastes and performance requirements.

20" TAKOBA (Standard on XKR)

20" VULCAN POLISHED FINISH (Optional on XKR-S with Bright Pack and XKR with Dynamic Pack)

20" VULCAN
GLOSS BLACK FINISH
(Optional on XKR-S and
XKR with Dynamic and Black Pack)