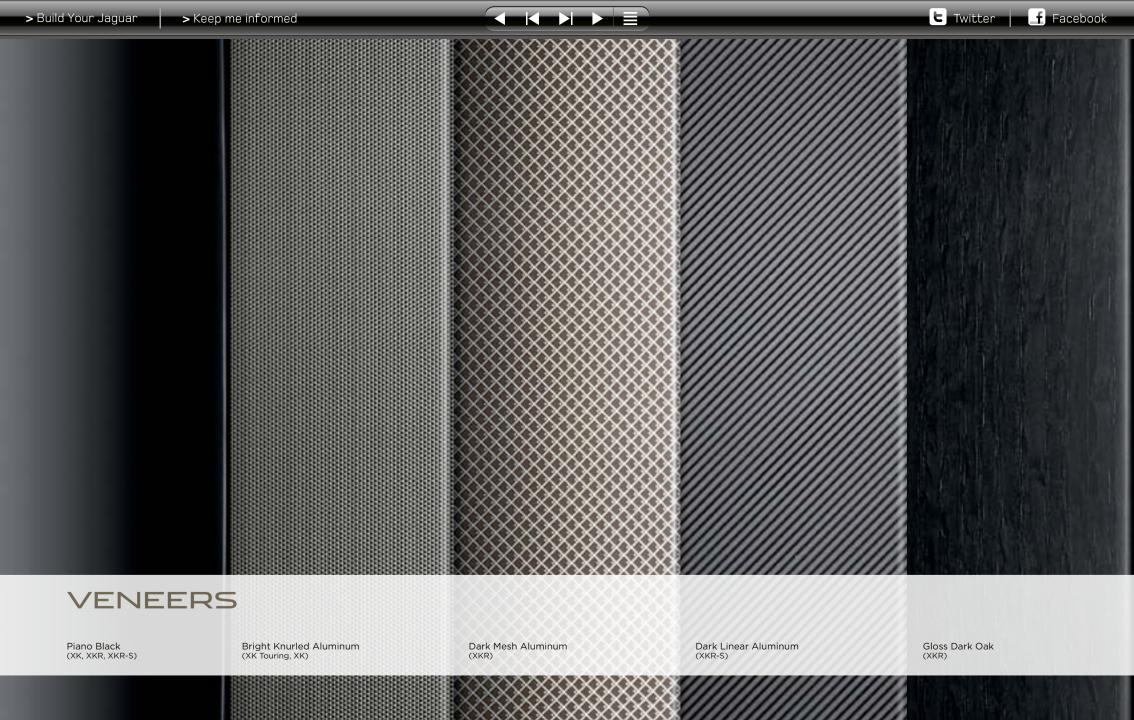

All seats are finished in supple twin-stitched leather. A wide selection of colors, materials and veneers offers the opportunity for personalization and individuality, while choices such as Poltrona Frau® leather headlining can provide the perfect finishing touch.

Optional Performance seats in Ivory with Ivory stitch, Warm Charcoal upper fascia, Ivory contrast stitch, and Canvas Suedecloth premium headlining with Gloss Rich Oak veneer.

- 1. Seat leather and stitch applies to seats, door trim inserts and rear side panels.
- 2. Upper fascia and stitch applies to insrument panel, center console and upper door trims.
- 3. Headlining available in 3 materials: Morzine; Suedecloth and Poltrona Frau® leather. Reference for Poltrona Frau® leather headlining (optional on XK and XKR, standard on XKR-S) can be seen on page 43.