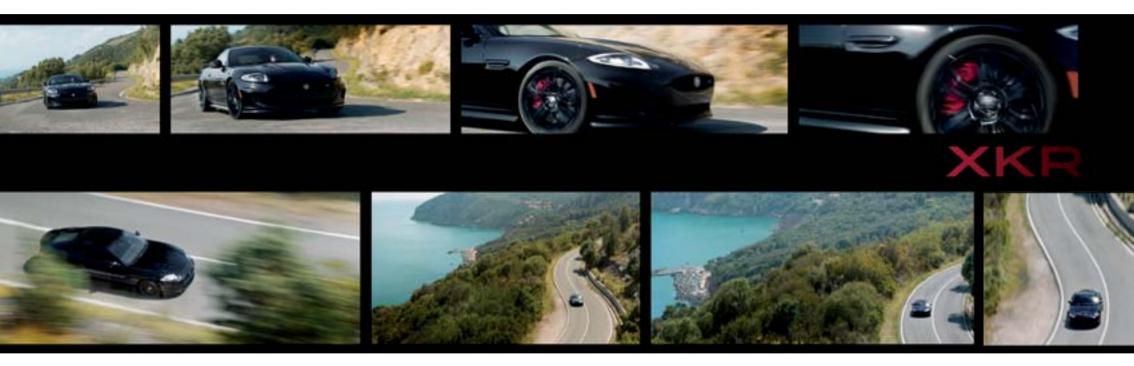

# XKR

Re-engineered and re-calibrated, uprated and enhanced - the XKR builds upon the dynamic performance of the XK to make a great car even greater. At its heart is Jaguar's acclaimed 5.0 liter V8 engine fitted with a sixth-generation, twin vortex system supercharger. This all-aluminum quad-cam powerplant produces 510 HP providing heart racing performance with seamless power delivery and tremendous torque - up to 461 lb-ft.

With its higher performance capabilities the XKR features an Active Differential as standard. Its features are enhanced with the Jaguar High Performance Braking System and optional Adaptive Front Lighting with pivoting headlamps. Hood louvers provide extra cooling for the engine; aerodynamics are further improved with an optional front splitter and larger rear spoiler. XKR delivers the sublime luxury of a Grand Tourer with the muscle of a thoroughbred champion.

> Build Your Jaguar > Keep me informed

The XKR-S takes the XK to superlative heights. 550 HP, 502 lb-ft, 0-60 mph in 4.2 seconds, and a limited top speed of 186 mph. The XKR-S also distinguishes itself with a unique front bumper, carbon fiber splitter, broad vertical side intakes and twin nacelles. Performance Active Exhaust with quad tailpipes gives the XKR-S its own powerful sound signature. Bespoke Adaptive Dynamics together with a 10mm reduction in ride height and changes to suspension components deliver pin sharp handling, maximizing grip and control.