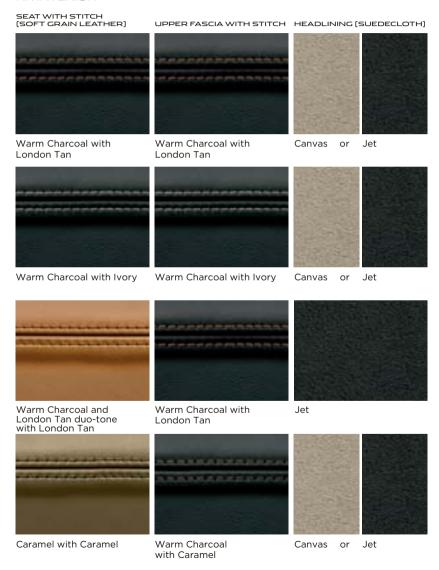

# XK INTERIOR COLOR COMBINATIONS

# CUSTOMIZATION

1. SEAT WITH STITCH

Ivory with Ivory

2. UPPER FASCIA WITH STITCH

Warm Charcoal with Ivory

3. HEADLINING

4. VENEER

Gloss Rich Oak

Optional Performance seats in Ivory with Ivory stitch, Warm Charcoal upper fascia, Ivory contrast stitch, and Canvas Suedecloth premium headlining with Gloss Rich Oak veneer.

- 1. Seat leather and stitch applies to seats, door trim inserts and rear side panels.
- 2. Upper fascia and stitch applies to insrument panel, center console and upper door trims.
- 3. Headlining available in 3 materials: Morzine; Suedecloth and Poltrona Frau® leather. Reference for Poltrona Frau® leather headlining (optional on XK and XKR, standard on XKR-S) can be seen on page 43.