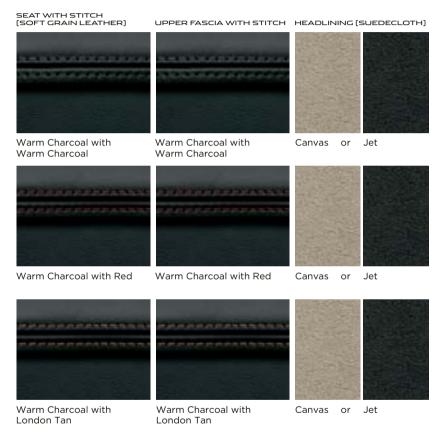

and rear side panels.
- 2. Upper fascia and stitch applies to insrument panel, center console and upper door trims.
- 3. Headlining available in 3 materials: Morzine; Suedecloth and Poltrona Frau® leather. Reference for Poltrona Frau® leather headlining (optional on XK and XKR, standard on XKR-S) can be seen on page 43.

Center console inlay is Piano Black on all models.



## XK TOURING INTERIOR



UPPER FASCIA WITH STITCH HEADLINING [MORZINE]



HIS RESIDENCE STATE



Ivory with Ivory

Warm Charcoal with Warm Charcoal

Canvas







Warm Charcoal with Warm Charcoal

Warm Charcoal with Warm Charcoal

Canvas

SEAT WITH STITCH [BOND GRAIN LEATHER]

UPPER FASCIA WITH STITCH HEADLINING [MORZINE]







Caramel with Caramel

Caramel with Caramel

Canvas

# XK INTERIOR







## XKR INTERIOR





# XKR INTERIOR WITH PERFORMANCE SEATS







#### XKR-S INTERIOR WITH PERFORMANCE SEATS















# XK OWNERSHIP EXPERIENCE

Service, assurance, and peace of mind are all part of the pride of owning your new XK.

### TOTAL CARE

Seamless support for your new Jaquar car, so you can relax and drive. A combination of vehicle warranty, paint and corrosion protection and Jaquar Assistance.

# WARRANTY[1]

Jaquar Cars offers a comprehensive, 4 year/50,000 miles New Vehicle Limited Warranty as well as a 6-year/unlimited mileage Corrosion Protection Limited Warrantv.

# JAGUAR ASSISTANCE<sup>[2]</sup>

Handled by Jaguar-trained specialists, this incident management program provides complimentary towing service, jump-starts, lockout assistance, gasoline delivery, tire changes and trip rout