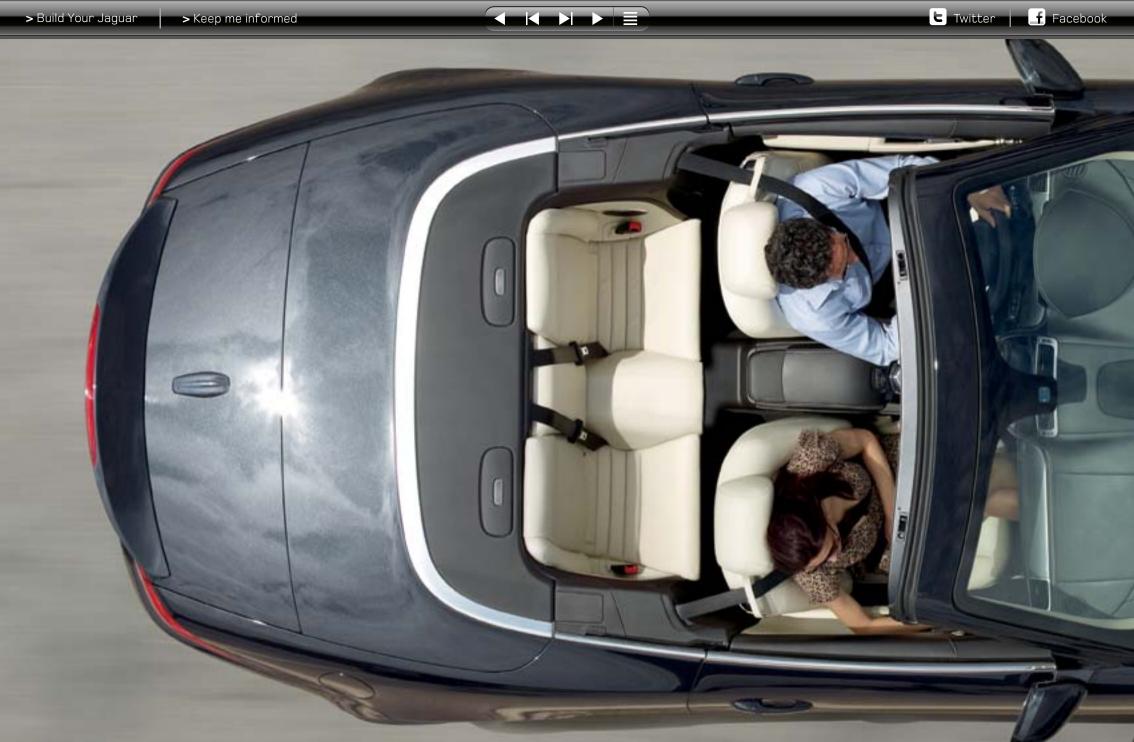

# SPECIAL SPACE

A high performance Grand Tourer, every aspect of the XK is ergonomically designed to enhance the driving experience. Whether crossing town or continent, the 2+2 configuration of the XK provides rear seats, for occasional use or as a convenient storage area. For additional practicality, Convertible models have a trunk capacity of up to 11.1 cubic feet rising to 11.7 cubic feet on Coupe models. The XK never compromises on luxury - from the modern textures, flawless craftsmanship and signature phosphor blue mood lighting to the triple lined canvas top on Convertible models that provides excellent noise insulation and when stowed, minimizes encroachment on the trunkspace.

All seats are finished in supple twin-stitched leather. A wide selection of colors, materials and veneers offers the opportunity for personalization and individuality, while choices such as Poltrona Frau® leather headlining can provide the perfect finishing touch.