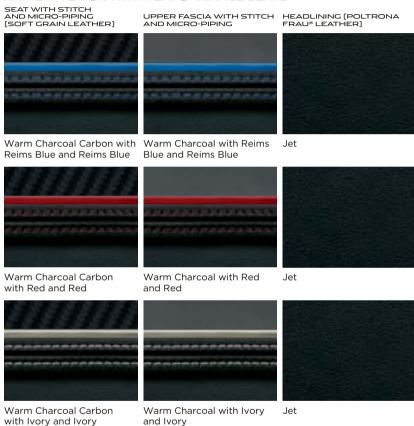

# XKR INTERIOR WITH PERFORMANCE SEATS

#### XKR-S INTERIOR WITH PERFORMANCE SEATS

Optional Performance seats in Ivory with Ivory stitch, Warm Charcoal upper fascia, Ivory contrast stitch, and Canvas Suedecloth premium headlining with Gloss Rich Oak veneer.

- 1. Seat leather and stitch applies to seats, door trim inserts and rear side panels.
- 2. Upper fascia and stitch applies to insrument panel, center console and upper door trims.
- 3. Headlining available in 3 materials: Morzine; Suedecloth and Poltrona Frau® leather. Reference for Poltrona Frau® leather headlining (optional on XK and XKR, standard on XKR-S) can be seen on page 43.