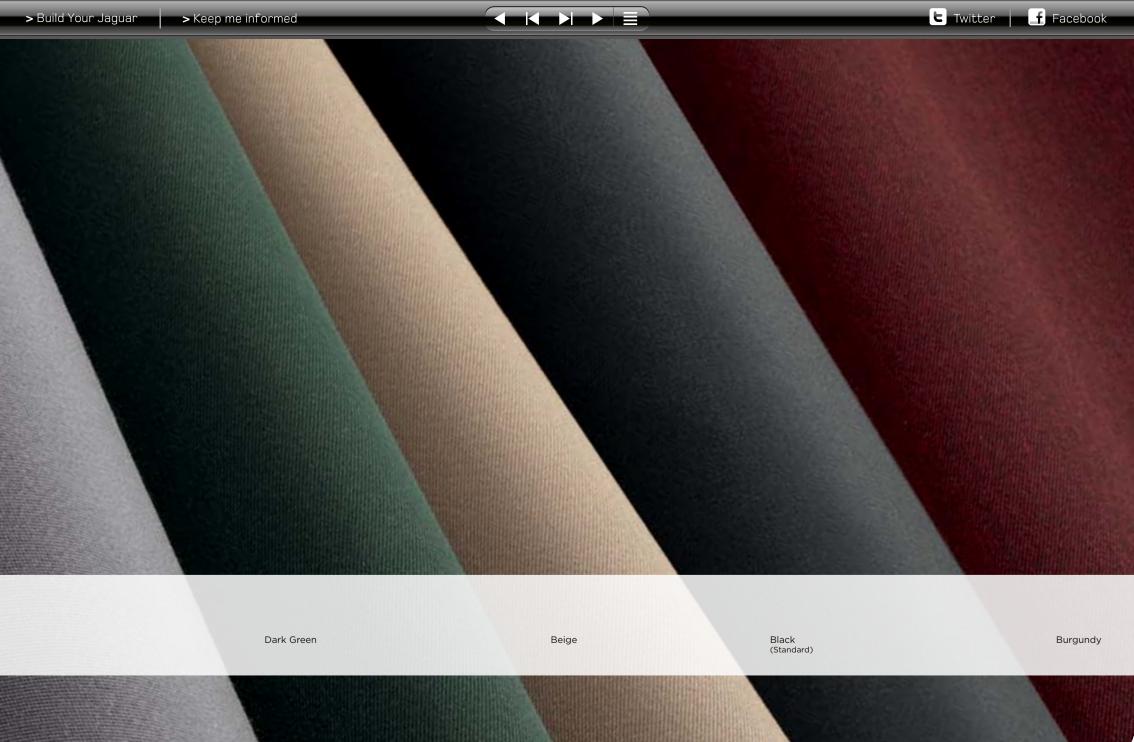

### **EXTERIOR COLOR OPTIONS**

From Polaris White to Ultimate Black, from the race inspired colors of Italian Racing Red to French Racing Blue and of course British Racing Green, Jaguar offers an outstanding paint spectrum to bring your XK to life. With numerous color choices in either solid, metallic or Xirallic finish, the exterior color is the most dramatic way to personalize your XK.

20" VULCAN DARK TECHNICAL FINISH (Standard on XKR-S)

Dark Brown Blue Dark Gray

SEAT LEATHERS

Caramel Bond grain (also available in soft grain)

Ivory soft grain (also available in Bond grain)