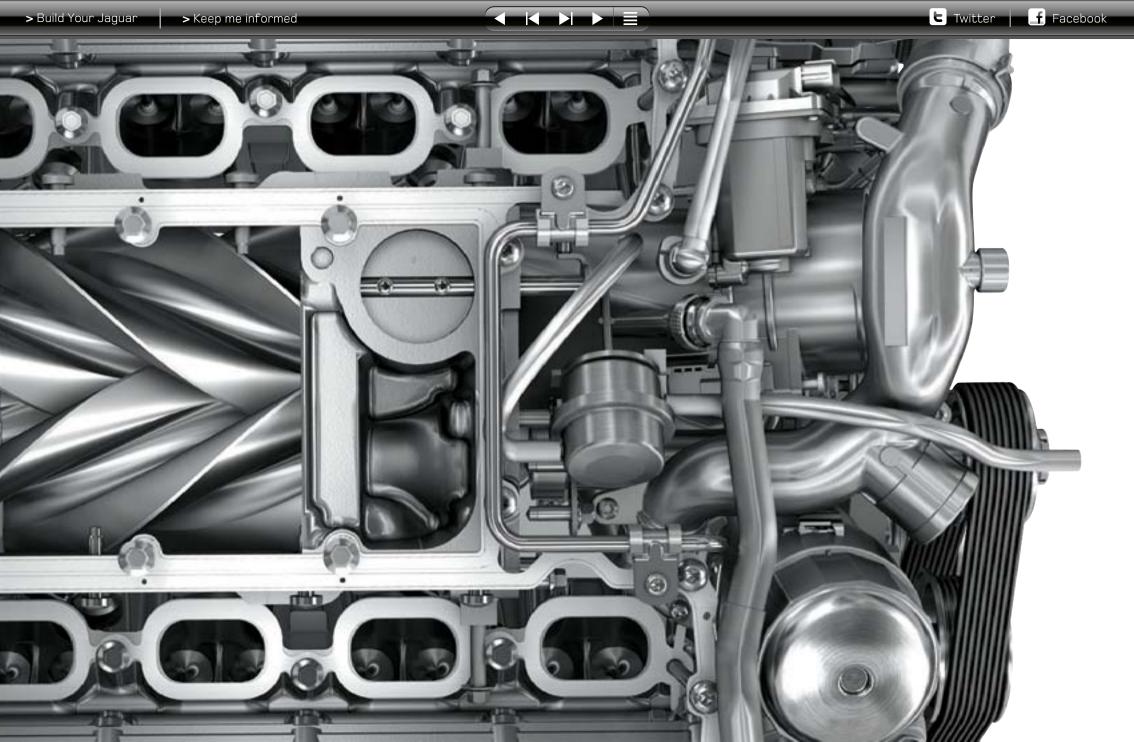

To present a unique XK visual appearance, LED signature running lights frame the advanced bi-function HID xenon headlamps, while at the rear there are distinctive all-LED tail lamps. Under the hood, the XK is driven by a choice of three formidable 5.0 liter engines: Jaguar's highly acclaimed 5.0 liter V8 producing 385 HP; a 5.0 liter V8 Supercharged delivering 510 HP in XKR models; and, exclusive to the XKR-S, a 5.0 liter V8 Supercharged producing an astounding 550 HP.

VEHICLE SHOWN: XKR COUPE IN ULTIMATE BLACK WITH OPTIONAL XKR DYNAMIC WITH BLACK PACK

> Build Your Jaguar > Keep me informed

Jaguar's 5.0 liter V8 385 HP engine produces exhilarating acceleration with effortless power. Advanced engineering technologies ensure instant response, delivering 0-60mph in 5.2 seconds.2

# XKR

Re-engineered and re-calibrated, uprated and enhanced - the XKR builds upon the dynamic performance of the XK to make a great car even greater. At its heart is Jaguar's acclaimed 5.0 liter V8 engine fitted with a sixth-generation, twin vortex system supercharger. This all-aluminum quad-cam powerplant produces 510 HP providing heart racing performance with seamless power delivery and tremendous torque - up to 461 lb-ft.