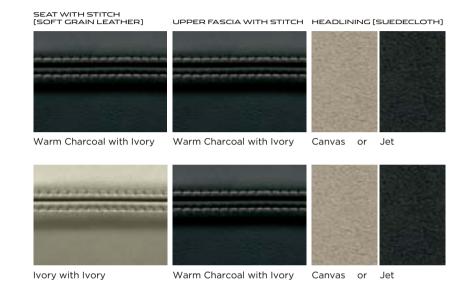

# XK INTERIOR

# CUSTOMIZATION

1. SEAT WITH STITCH

Ivory with Ivory

2. UPPER FASCIA WITH STITCH

Warm Charcoal with Ivory

3. HEADLINING

4. VENEER

Gloss Rich Oak

Optional Performance seats in Ivory with Ivory stitch, Warm Charcoal upper fascia, Ivory contrast stitch, and Canvas Suedecloth premium headlining with Gloss Rich Oak veneer.

- 1. Seat leather and stitch applies to seats, door trim inserts and rear side panels.
- 2. Upper fascia and stitch applies to insrument panel, center console and upper door trims.
- 3. Headlining available in 3 materials: Morzine; Suedecloth and Poltrona Frau® leather. Reference for Poltrona Frau® leather headlining (optional on XK and XKR, standard on XKR-S) can be seen on page 43.