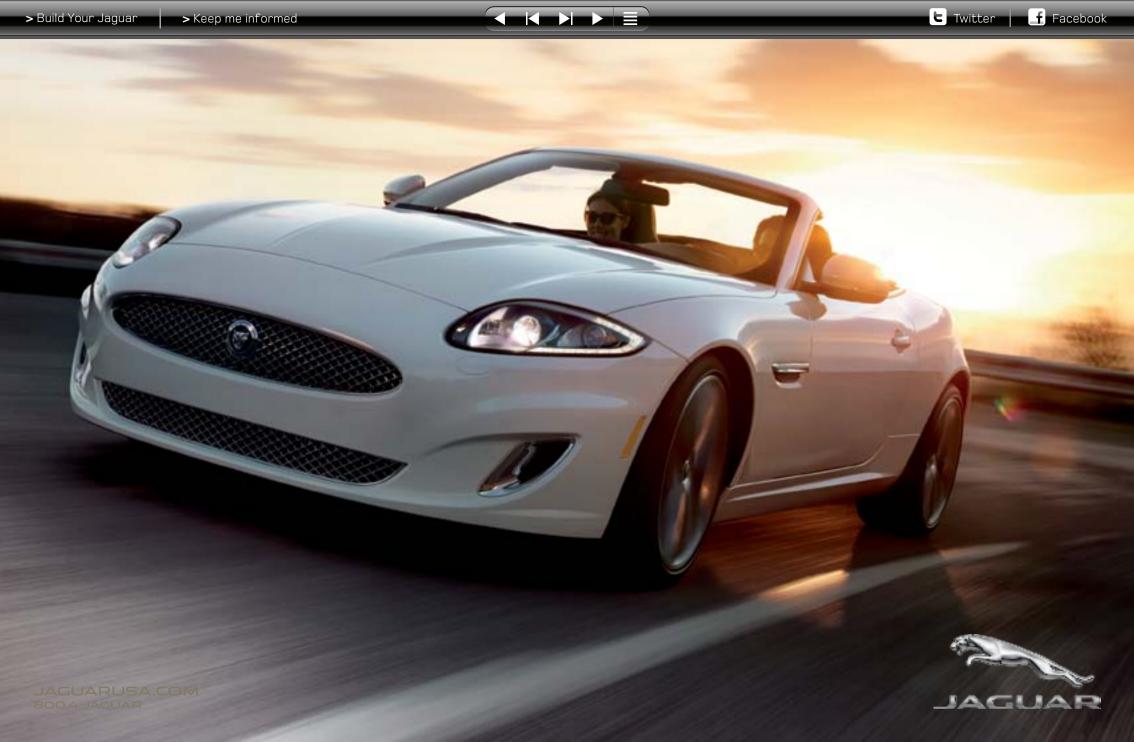

Power, style and uncompromised luxury, the XK makes every journey unforgettable. The contemporary fusion of dramatic sweeping curves with low-riding profile epitomizes Jaguar's reputation for stunning and seductive design.

The XK delivers breathtaking performance and unparalleled comfort plus the versatility of a 2+2 seating configuration. Its advanced technology provides for exhilarating handling and its hand-crafted interior delivers absolute comfort however far you travel.

# SEDUCTIVE DESIGN

The XK model line has been designed and engineered in two body styles, Coupe and Convertible. Both are built in aluminum which combines lightness with strength and rigidity. Every surface is sculpted to create a visual energy, with the outer aluminum skin stretched taut over the body structure. From its purposeful front bumper design and chrome outlined air intakes, to its distinctive side power vents and muscular rear haunches, it promises both luxury and immense power.