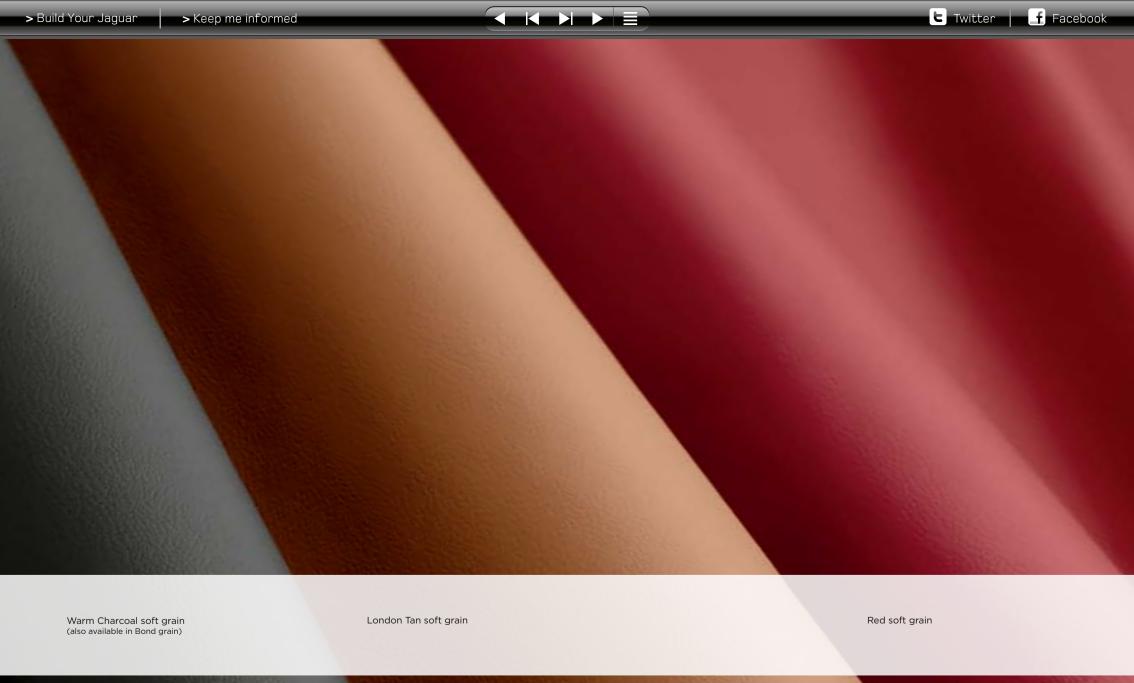

20" VULCAN DARK TECHNICAL FINISH (Standard on XKR-S)

Dark Brown Blue Dark Gray

SEAT LEATHERS

Caramel Bond grain (also available in soft grain)

Ivory soft grain (also available in Bond grain)

Optional Performance seats in Ivory with Ivory stitch, Warm Charcoal upper fascia, Ivory contrast stitch, and Canvas Suedecloth premium headlining with Gloss Rich Oak veneer.

- 1. Seat leather and stitch applies to seats, door trim inserts and rear side panels.
- 2. Upper fascia and stitch applies to insrument panel, center console and upper door trims.
- 3. Headlining available in 3 materials: Morzine; Suedecloth and Poltrona Frau® leather. Reference for Poltrona Frau® leather headlining (optional on XK and XKR, standard on XKR-S) can be seen on page 43.