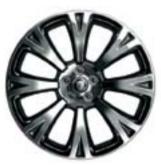

### **ALLOY WHEELS**

Nothing makes your XK more distinctive or individual than the choice of alloy wheels. Jaguar offers an exciting range of stunning alloy wheels to suit all personal tastes and performance requirements.

19" TAMANA (Standard on XK Touring)

20" KALIMNOS (Optional XK, XKR)

20" KALIMNOS GLOSS BLACK FINISH (Optional on XKR with Black Pack)

20" ORONA (Standard on XK)

20" ORONA POLISHED FINISH (Optional on XK and XKR with Portfolio Pack)

20" TAKOBA (Standard on XKR)

20" VULCAN POLISHED FINISH (Optional on XKR-S with Bright Pack and XKR with Dynamic Pack)

20" VULCAN
GLOSS BLACK FINISH
(Optional on XKR-S and
XKR with Dynamic and Black Pack)

20" VULCAN DARK TECHNICAL FINISH (Standard on XKR-S)

Dark Brown Blue Dark Gray

SEAT LEATHERS

Caramel Bond grain (also available in soft grain)

Ivory soft grain (also available in Bond grain)