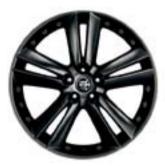

### **ALLOY WHEELS**

Nothing makes your XK more distinctive or individual than the choice of alloy wheels. Jaguar offers an exciting range of stunning alloy wheels to suit all personal tastes and performance requirements.

19" TAMANA (Standard on XK Touring)

20" KALIMNOS (Optional XK, XKR)

20" KALIMNOS GLOSS BLACK FINISH (Optional on XKR with Black Pack)

20" ORONA (Standard on XK)

20" ORONA POLISHED FINISH (Optional on XK and XKR with Portfolio Pack)

20" TAKOBA (Standard on XKR)

20" VULCAN POLISHED FINISH (Optional on XKR-S with Bright Pack and XKR with Dynamic Pack)

20" VULCAN
GLOSS BLACK FINISH
(Optional on XKR-S and
XKR with Dynamic and Black Pack)

20" VULCAN DARK TECHNICAL FINISH (Standard on XKR-S)

Dark Brown Blue Dark Gray

SEAT LEATHERS

Caramel Bond grain (also available in soft grain)

Ivory soft grain (also available in Bond grain)