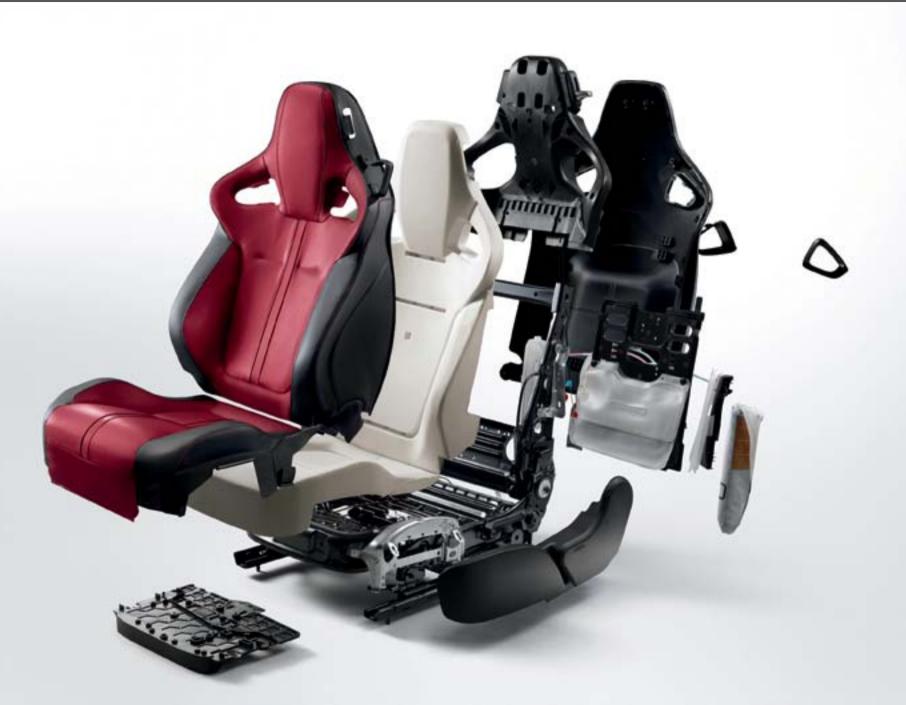

# JAGUAR PRECISION ENGINEERING IN A SEAT

When car and driver connect, the XK comes alive. The seats are meticulously designed and engineered to be an intrinsic element of the car, seamlessly integrated into its construction. They not only hold and support through every turn, they can heat and cool, reshape and adjust. At the press of a button they instantly recall any individual shape and position preferred by different drivers. The second most complex component in the XK, after the engine, the seat designs have been manually tested through 25,000 physical sittings and subjected to weeks of humidity and temperature extremes to ensure they work perfectly. There is no better demonstration of Jaquar's craftsmanship and attention to detail.