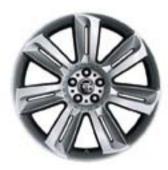

### **ALLOY WHEELS**

Nothing makes your XK more distinctive or individual than the choice of alloy wheels. Jaguar offers an exciting range of stunning alloy wheels to suit all personal tastes and performance requirements.

19" TAMANA (Standard on XK Touring)

20" KALIMNOS (Optional XK, XKR)

20" KALIMNOS GLOSS BLACK FINISH (Optional on XKR with Black Pack)

20" ORONA (Standard on XK)

20" ORONA POLISHED FINISH (Optional on XK and XKR with Portfolio Pack)

20" TAKOBA (Standard on XKR)

20" VULCAN POLISHED FINISH (Optional on XKR-S with Bright Pack and XKR with Dynamic Pack)

20" VULCAN
GLOSS BLACK FINISH
(Optional on XKR-S and
XKR with Dynamic and Black Pack)

20" VULCAN DARK TECHNICAL FINISH (Standard on XKR-S)

Dark Brown Blue Dark Gray

SEAT LEATHERS

Caramel Bond grain (also available in soft grain)

Ivory soft grain (also available in Bond grain)