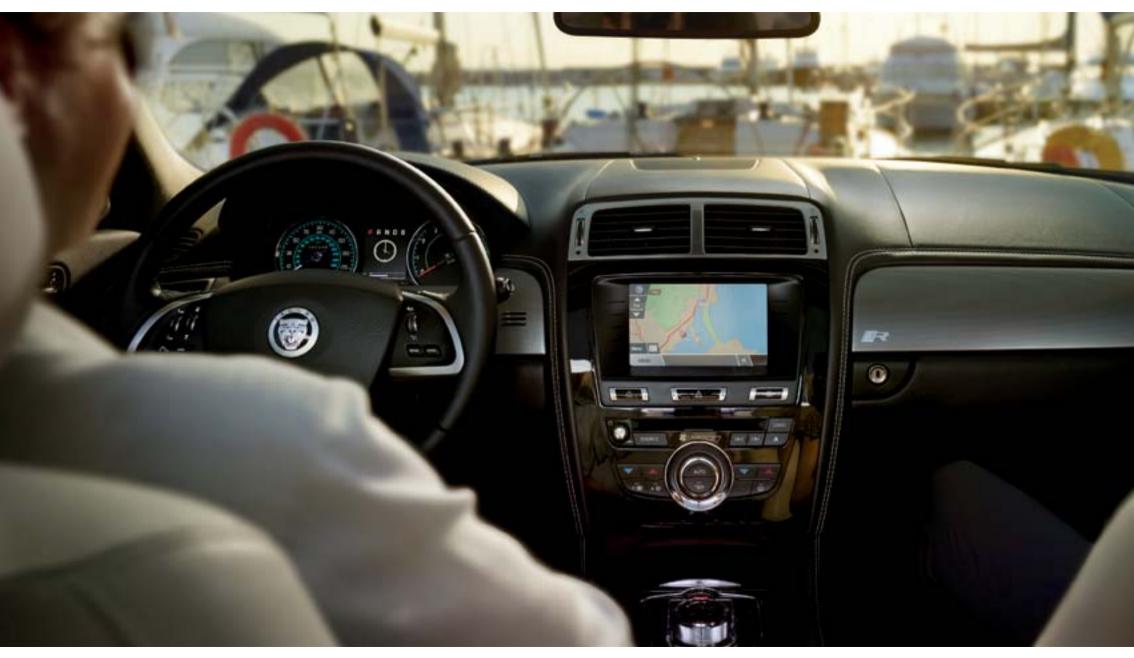

# XK EXPERIENCE

With the XK, the journey begins as you approach it. With keyless entry, the Jaguar Smart Key in your bag or pocket has already sensed your proximity and unlocked the driver's door. Settling in to the luxurious leather seats, the Start button glows red on the center console. Press, and the JaguarDrive Selector™ rises up into the palm of your hand. The dashboard illuminates as the cabin features are highlighted in a cool phosphor blue. The center console's 7 inch Touch-screen lights up. Simple and intuitive; it controls satellite navigation, climate control, Bluetooth® telephone system and in-car audio. Grip the soft leather of the steering wheel, engage the JaguarDrive Selector™ and prepare for the unforgettable XK driving experience.<sup>3</sup>

VEHICLE SHOWN: XKR INTERIOR IN WARM CHARCOAL WITH IVORY CONTRAST STITCH AND DARK MESH ALUMINUM VENEER