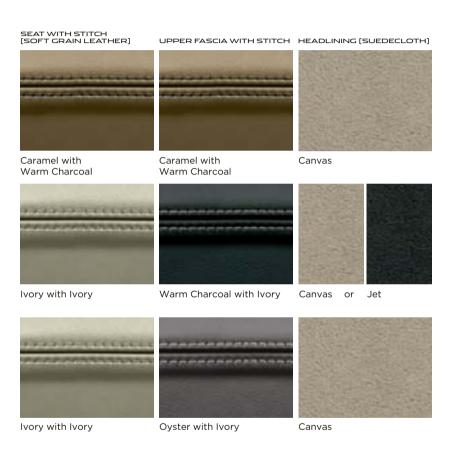

# XK INTERIOR COLOR COMBINATIONS

# CUSTOMIZATION

1. SEAT WITH STITCH

Ivory with Ivory

2. UPPER FASCIA WITH STITCH

Warm Charcoal with Ivory

3. HEADLINING

4. VENEER

Gloss Rich Oak

Optional Performance seats in Ivory with Ivory stitch, Warm Charcoal upper fascia, Ivory contrast stitch, and Canvas Suedecloth premium headlining with Gloss Rich Oak veneer.

- 1. Seat leather and stitch applies to seats, door trim inserts and rear side panels.
- 2. Upper fascia and stitch applies to insrument panel, center console and upper door trims.
- 3. Headlining available in 3 materials: Morzine; Suedecloth and Poltrona Frau® leather. Reference for Poltrona Frau® leather headlining (optional on XK and XKR, standard on XKR-S) can be seen on page 43.