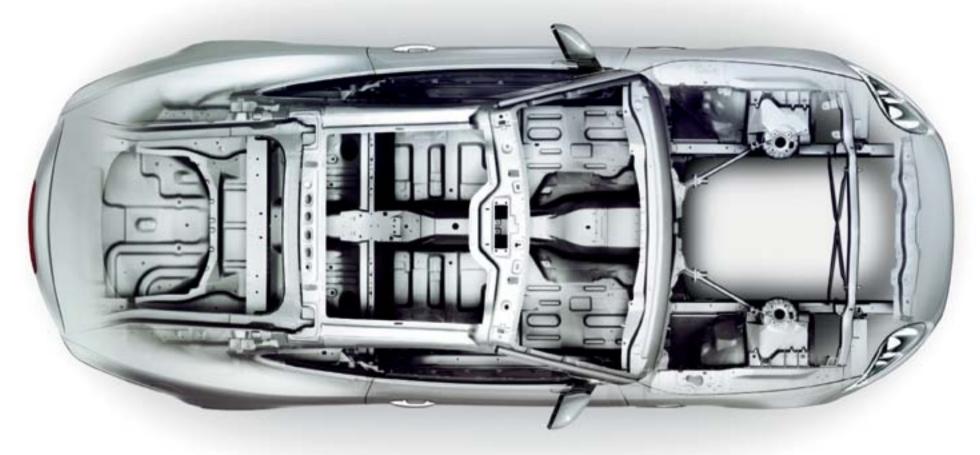

# ALUMINUM

The all-aluminum body construction of the XK is fundamental to the way the car performs. Using technology derived from the aerospace industry, it delivers a combination of lightness, strength and rigidity - the key to great sports car handling, superb performance and impressive efficiency. High torsional rigidity delivers exceptional agility, reduced body roll and pin-sharp cornering; less weight results in faster acceleration, shorter braking distances, improved fuel economy and lower emissions when compared to an equivalent steel-bodied car.

The rigidity of aluminum body construction also means that Convertible models have no need for extra stiffening panels and the resultant additional weight. Because aluminum can absorb more energy than steel, its body is also able to dissipate greater impact forces, creating a safer environment for driver and passengers. What's more, with Jaguar's commitment to sustainability, 50 percent of the XK body structure is made from recycled or reclaimed aluminum.