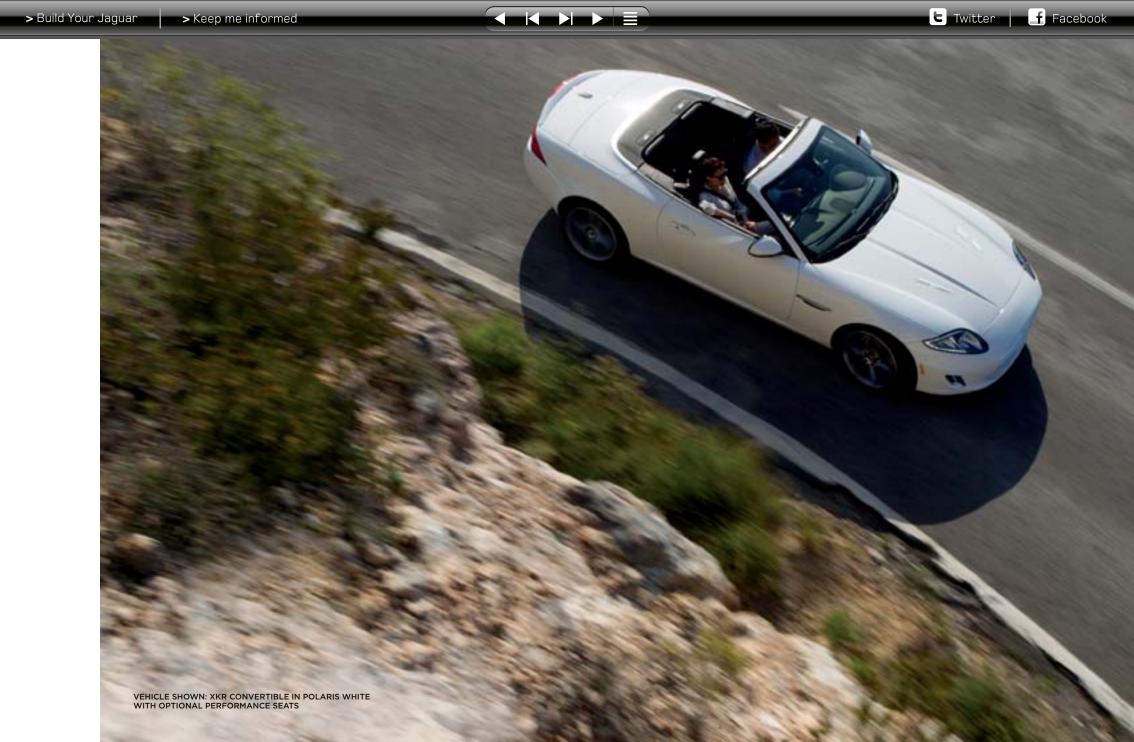

VEHICLES SHOWN: XKR COUPE IN STRATUS GRAY WITH OPTIONAL XKR DYNAMIC PACK, XKR COUPE IN POLARIS WHITE WITH OPTIONAL XKR BLACK PACK

> Build Your Jaguar

> Keep me informed