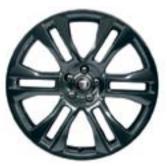

### **ALLOY WHEELS**

Nothing makes your XK more distinctive or individual than the choice of alloy wheels. Jaguar offers an exciting range of stunning alloy wheels to suit all personal tastes and performance requirements.

19" TAMANA (Standard on XK Touring)

20" KALIMNOS (Optional XK, XKR)

20" KALIMNOS GLOSS BLACK FINISH (Optional on XKR with Black Pack)

20" ORONA (Standard on XK)

20" ORONA POLISHED FINISH (Optional on XK and XKR with Portfolio Pack)