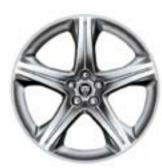

### **ALLOY WHEELS**

Nothing makes your XK more distinctive or individual than the choice of alloy wheels. Jaguar offers an exciting range of stunning alloy wheels to suit all personal tastes and performance requirements.

19" TAMANA (Standard on XK Touring)

20" KALIMNOS (Optional XK, XKR)

20" KALIMNOS GLOSS BLACK FINISH (Optional on XKR with Black Pack)

20" ORONA (Standard on XK)

20" ORONA POLISHED FINISH (Optional on XK and XKR with Portfolio Pack)