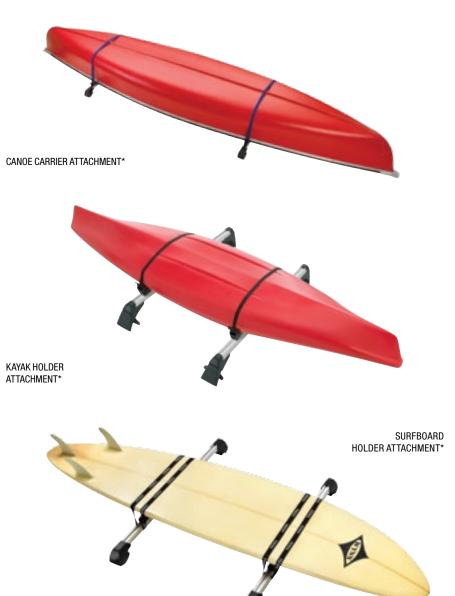

#### Taking multipurpose to a whole new level.

Bikes. Skis. Luggage. Even a Canoe. The Routan's capacity is only matched by its versatility. From roof racks and hitch mounts to towing accessories, this minivan can easily keep up with whatever your family is into. So gear up.

License Plate Frames

MojoMats\*

Monster Mats®

Rack Attachments\*

(bikes, roof box carrier, kayak, snow/ski, luggage platform)

Rear Seat Entertainment with 1 Screen

Remote Start Retrofit 3-Button FOB or 6-Button FOB