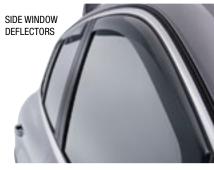

Park Distance Control

Pedal Caps

Rack Attachments

(bikes, roof box carrier, kayak, snow/ski, luggage platform)

Radio Navigation System RNS315

Side Window Deflectors

Splash Guards

Sun Shield

Side Skirts

Side Window Deflectors

Splash Guards

Sun Shield

on omera

Warning Triangle

30 | Jetta SportWagen 

Table of Contents 31 | Jetta SportWagen

Shopping Bag Hook

Side Window Deflectors

Sun Shield

Sunroof Air Deflector

Valve Stem Caps

Warning Triangle

Table of Contents 35 | Passat

#### Keep it clean and simple.

From splash guards to floor mats to side window sun shades, look no further than your Volkswagen dealership to find almost anything you need to help protect your Tiguan's interior and exterior. Yes, it's that simple.

Side Window Deflectors

Splash Guards

Trailer Hitch Cover

Trunk Liner with Built-in Organizer

Trunk Organizer

Towing Accessories

Volkswagen Clear Film Protection System™

Warning Triangle