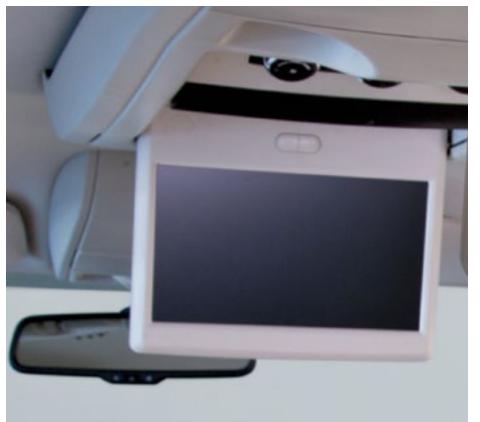

#### Front row seats for all.

Whether you sit in the front or the back, you'll have first-class access to all kinds of technology. In-dash navigation. A rearview camera. In-car Wi-Fi for passengers. An entertainment system with a fold-down flat screen. Wireless headphones. The list goes on. How does your family connect?

Buy Routan Accessories Now

REAR SEAT ENTERTAINMENT WITH 1 SCREEN

36 | Routan 37 | Routan Table of Contents Table of Contents