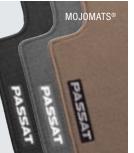

MDI Adapter Cables

MEDIA-IN Retrofit Kits

MojoMats® (available in black, gray, and tan)

Monster Mats®

Navigation Radio Retrofit

Pedal Caps

Rear Lip Spoiler

-- P - P - -