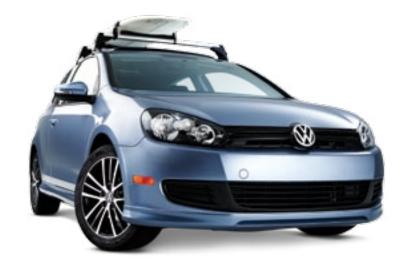

## Golf

#### Give your Golf a style all its own.

It's so much fun to drive, no wonder the Golf is one of the most popular cars in the world. Plus, with its hatchback, roomy interiors, and great rack options, it can pack a ton of gear to adapt to your lifestyle in every way. So leave boring behind—and customize your Golf with our long list of accessories.

#### Put your Golf in gear.

Transport

Wherever you want to go, and whatever you want to do, your Golf is ready to pack up and get on the road. But no need to keep it all inside—with the various roof rack attachments, you can show off your gear while you're heading to your destination.