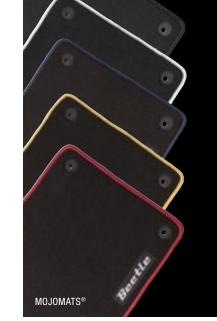

MojoMats® (available in black, white, yellow, red, and blue)

Monster Mats<sup>®</sup> (available in Beetle, Turbo, and TDI)

**Navigation Radio Retrofit** 

Nickname Badges (Bug, Beetle, Vocho, Maggiolino, Käfer)