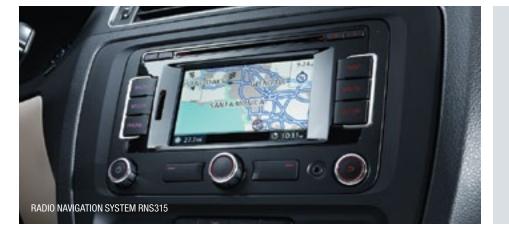

Park Distance Control

Pedal Caps

Rack Attachments

(bikes, roof box carrier, kayak, snow/ski, luggage platform)

Radio Navigation System RNS315

Side Window Deflectors

Splash Guards

Sun Shield

MDI Kit and Adapter Cables

MojoMats<sup>®</sup>

Monster Mats®

Pedal Caps

Rack Attachments

(bikes, roof box carrier, kayak, snow/ski, luggage platform)

Radio Navigation System RNS315

Rear and Side Window Sun Blinds