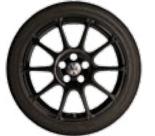

#### Nice wheels.

Of course, people will be admiring your whole GTI. But when you customize yours with a set of our alloy wheels, you'll probably hear "Nice wheels!" more often.

18" TOPAS WHEEL

KAYAK HOLDER ATTACHMENT\*