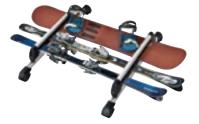

#### Nice wheels.

Of course, people will be admiring your whole GTI. But when you customize yours with a set of our alloy wheels, you'll probably hear "Nice wheels!" more often.

18" TOPAS WHEEL

KAYAK HOLDER ATTACHMENT\*

LUGGAGE PLATFORM\*

FORK MOUNT BIKE CARRIER ATTACHMENT\*

BIKE HOLDER ATTACHMENT\*

\*Shown with Base Carrier Bars.

Transport

#### Smart carrier.

With roof racks designed for your GTI, it won't take you long to get your gear safely in place—so you can get where you want to go faster. Go ahead, time yourself.

Always obey local speed and traffic laws.