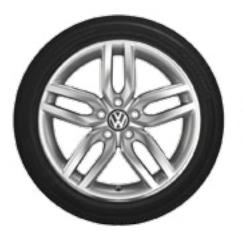

#### Awesomeness measured in spokes and inches.

Here's another great way to quickly change the look of your car: change the wheels. You'll be surprised how many people will take notice. So make the most out of first impressions—with four times the impact.

Find Your Volkswagen Dealer Now

18" SPOKANE WHEEL