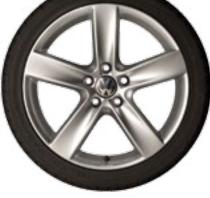

#### Put your spin on it.

Wheels

They're not only the finishing touches for that custom look. Because these wheels are designed specifically for your Beetle, they're also the smart choice for performance. So get those wheels turning—and watch people's heads follow suit.

Find Your Volkswagen Dealer Now

18" DISK WHEEL AND CENTER CAP

18" SILVER HELIX WHEEL

19" TORNADO WHEE

4 | Beetle Table of Contents 5 | Beetle