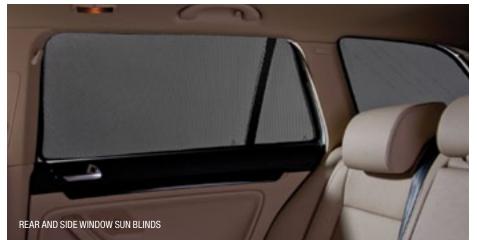

Monster Mats®

Park Distance Control

Pedal Caps

Rack Attachments

(bikes, roof box carrier, kayak, snow/ski, luggage platform)

Rear and Side Window Sun Blinds

Rear Hatch Spoiler

Side Skirts

MDI Kit and Adapter Cables

MojoMats<sup>®</sup>

Monster Mats®

Pedal Caps

Rack Attachments

(bikes, roof box carrier, kayak, snow/ski, luggage platform)

Radio Navigation System RNS315

Rear and Side Window Sun Blinds

MDI Adapter Cables

MojoMats®

Monster Mats®

Rack Attachments

tack Anacimients

(bikes, roof box carrier, kayak, snow/ski, luggage platform)

Rear Hatch and Side Window Sun Blinds

Roof Edge Spoiler