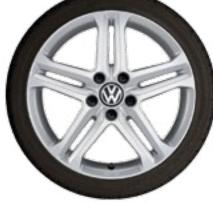

#### Awesomeness measured in spokes and inches.

Here's another great way to quickly change the look of your car: change the wheels. You'll be surprised how many people will take notice. So make the most out of first impressions—with four times the impact.

Find Your Volkswagen Dealer Now

18" SPOKANE WHEEL

uy Passat Accessories Nov

Communication

Passat:

18" Helix Wheel

18" Spokane Wheel

3M® Car Care Products

Marm

Custom Car Covers (VWCarCovers.com)