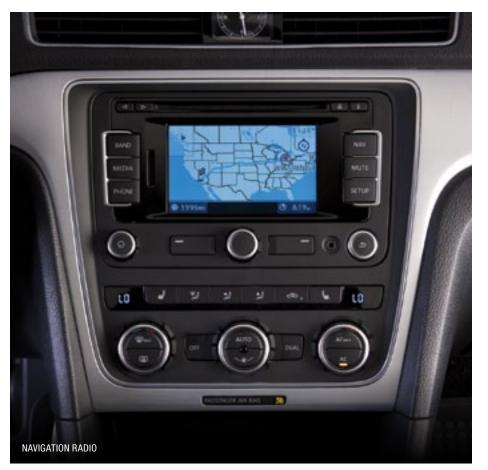

#### Hands free. Fully connected. Mapped out. Wow.

The Passat already comes standard with Bluetooth® technology. But why stop there? Plug in almost any digital device into your stereo with our MDI adapter cables. And get the in-dash navigation system to find your way to any destination—and back.

uy Passat Accessories Nov

Communication

Passat:

18" Helix Wheel

18" Spokane Wheel

3M® Car Care Products

Marm

Custom Car Covers (VWCarCovers.com)