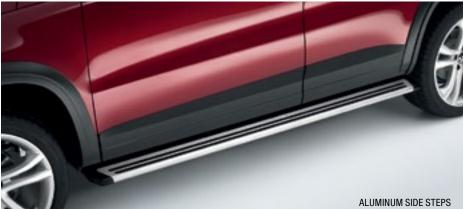

#### Leave bland in the dust.

Want to give your Tiguan an even more dynamic look? Try aluminum side steps for starters. Just remember to wash the dirt off from time to time to help keep the shiny bits in good shape.

FIRST AID KIT

18" Davenport Wheel

19" Savannah Wheel

3M® Car Care Products

Aluminum Side Steps

Base Carrier Bars

Cargo Net

**Chrome Door Handle Covers** 