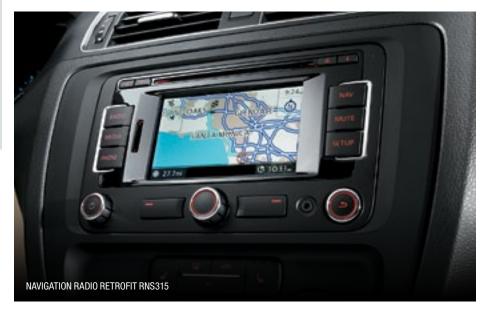

Custom Car Covers (VWCarCovers.com)

Door Sill Protection

First Aid Kit

Heavy Duty Trunk Liner with CarGo Blocks

MDI Adapter Cables

MojoMats<sup>®</sup>

Monster Mats®

Navigation Radio Retrofit RNS315

Park Distance Control

Pedal Caps

Rack Attachments

(bikes, roof box carrier, kayak, snow/ski, luggage platform)

Radio Navigation System RNS315

Side Window Deflectors

Splash Guards

Sun Shield

MDI Kit and Adapter Cables

MojoMats<sup>®</sup>

Monster Mats®

Pedal Caps

Rack Attachments

(bikes, roof box carrier, kayak, snow/ski, luggage platform)

Radio Navigation System RNS315

Rear and Side Window Sun Blinds