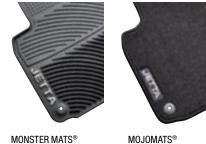

MojoMats® (available in black, white, yellow, red, and blue)

Monster Mats<sup>®</sup> (available in Beetle, Turbo, and TDI)

**Navigation Radio Retrofit** 

Nickname Badges (Bug, Beetle, Vocho, Maggiolino, Käfer)

Park Distance Control

**Pedal Caps** 

Splash Guards

Sun Shield

Valve Stem Caps

Warning Triangle

6 | Beetle Table of Contents Table of Contents 7 | Beetle