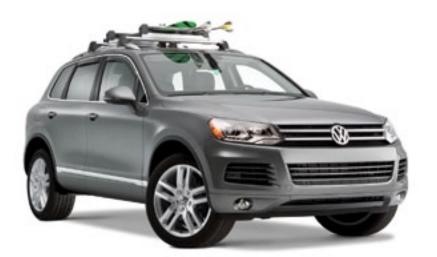

#### Leave it all behind while taking it all with you.

The Touareg can take you practically anywhere you want to go. Whether it's the local bike trail, a campground, or your favorite picnic spot at the park. But what good would getting there be if you can't bring all your stuff? That's where Touareg accessories come in. They can handle pretty much anything you throw at them. Oh, and they'll do it stylishly, too.

#### Transport yourself—and your gear—in style.

Who says that such a useful vehicle like the Touareg can't have a little pizzazz? Take a look at our accessories to give your car the custom look you want. You'll be surprised how big an impact even the smallest detail can have.

#### If you let it, your Touareg will carry that for you.

The Touareg sure is eager to please. Not only will it take you just about anywhere, but it'll carry all your gear, too. Things like bikes, skis, or luggage. Even funky-shaped surfboards and snowboards. Whatever you're into, the Touarea will be right there with you.