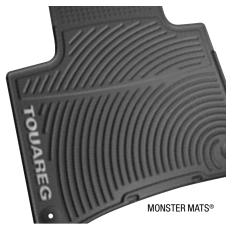

## Just because you can go practically everywhere doesn't mean dirt should.

With a Touareg, it's not uncommon to find yourself off the beaten path. So having floor mats that help protect your carpets is a good idea. And since the Touareg is so darn handy for carrying things, having a way to organize your cargo area is a smart thing, too.

MDI Adapter Cables

MojoMats®

Monster Mats®

Rack Attachments

tack Anacimients

(bikes, roof box carrier, kayak, snow/ski, luggage platform)

Rear Hatch and Side Window Sun Blinds

Roof Edge Spoiler