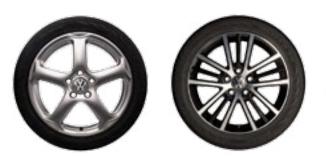

#### Put your spin on it.

Wheels

They're not only the finishing touches for that custom look. Because these wheels are designed specifically for your Beetle, they're also the smart choice for performance. So get those wheels turning—and watch people's heads follow suit.

Find Your Volkswagen Dealer Now

18" DISK WHEEL AND CENTER CAP

18" SILVER HELIX WHEEL

19" TORNADO WHEE

4 | Beetle Table of Contents 5 | Beetle