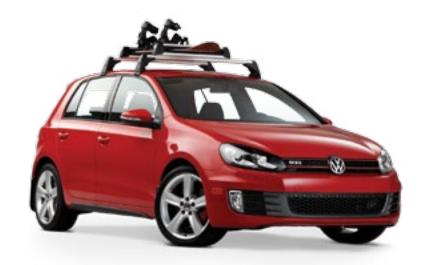

#### Put your Golf in gear.

Transport

Wherever you want to go, and whatever you want to do, your Golf is ready to pack up and get on the road. But no need to keep it all inside—with the various roof rack attachments, you can show off your gear while you're heading to your destination.

#### Smart carrier.

With roof racks designed for your GTI, it won't take you long to get your gear safely in place—so you can get where you want to go faster. Go ahead, time yourself.

Always obey local speed and traffic laws.