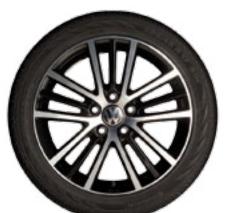

#### Four times the looks.

It's too bad that you can't see the wheels of your own car when you're driving. You will, however, notice others checking them out. So take a peek at our selection of alloy wheels and give your Golf the custom look it deserves.

Find Your Volkswagen Dealer Now

17" ONYX BLACK

17" SILEX WHEEL

KAYAK HOLDER ATTACHMENT\*

DELUXE SLIDING SKI/SNOWBOARD ATTACHMENT\*

LUGGAGE PLATFORM\*

FORK MOUNT BIKE CARRIER ATTACHMENT\*

BIKE HOLDER ATTACHMENT\*

Golf:

17" Onyx Black

17" Silex Wheel

3M® Car Care Products

Base Carrier Bars

Carbon Fiber-look B Pillar Trim

Carbon Fiber-look Trunk Appliqué

Custom Car Covers (VWCarCovers.com)