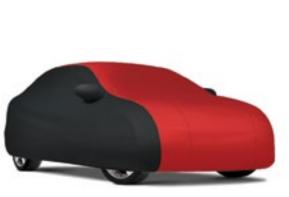

#### Help prolong that new car feel.

The Beetle is an instant classic, so make sure you keep yours in pristine shape. Floor mats. Trunk liners. A basic alarm system. Even car covers. Anything you need to help protect your car inside and out—without having to compromise your style.

Buy Beetle Accessories Now

**Comfort & Protection** 

Beetle:

17" Anthracite Helix Wheel

17" Heritage Black Wheel and **Chrome Center and Ring** 

17" Heritage White Wheel and **Chrome Center and Ring** 

18" Disk Wheel and Center Cap