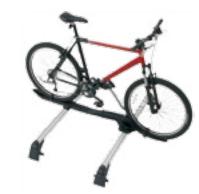

TRAILER HITCH COVER

**BIKE HOLDER ATTACHMENT\*** 

LUGGAGE PLATFORM\*

\*Shown with Base Carrier Bars.

#### If you let it, your Touareg will carry that for you.

The Touareg sure is eager to please. Not only will it take you just about anywhere, but it'll carry all your gear, too. Things like bikes, skis, or luggage. Even funky-shaped surfboards and snowboards. Whatever you're into, the Touarea will be right there with you.