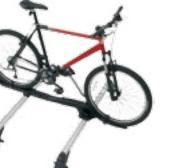

#### Taking multipurpose to a whole new level.

Bikes. Skis. Luggage. Even a Canoe. The Routan's capacity is only matched by its versatility. From roof racks and hitch mounts to towing accessories, this minivan can easily keep up with whatever your family is into. So gear up.

License Plate Frames

MojoMats\*

Monster Mats®

Rack Attachments\*

(bikes, roof box carrier, kayak, snow/ski, luggage platform)

Rear Seat Entertainment with 1 Screen

Remote Start Retrofit 3-Button FOB or 6-Button FOB