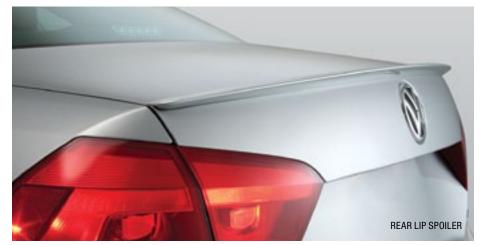

#### Who said looks don't matter?

From license plate frames to pedal caps and lip spoilers, it's the little things that can have a huge impact on making your Jetta stand out. If you truly want to express your style, better watch out: it'll be like driving an exclamation point.

REAR LIP SPOILER

LICENSE PLATE FRAME

CUSTOM CAR COVERS