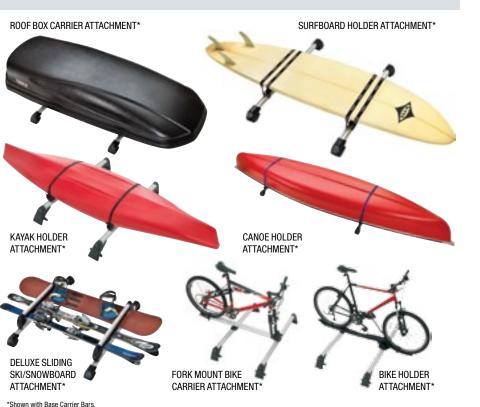

Find Your Volkswagen Dealer Now

17" ONYX BLACK

17" SILEX WHEEL

KAYAK HOLDER ATTACHMENT\*

DELUXE SLIDING SKI/SNOWBOARD ATTACHMENT\*

LUGGAGE PLATFORM\*

FORK MOUNT BIKE CARRIER ATTACHMENT\*

BIKE HOLDER ATTACHMENT\*

#### Nice wheels.

Of course, people will be admiring your whole GTI. But when you customize yours with a set of our alloy wheels, you'll probably hear "Nice wheels!" more often.

18" TOPAS WHEEL

KAYAK HOLDER ATTACHMENT\*

LUGGAGE PLATFORM\*

FORK MOUNT BIKE CARRIER ATTACHMENT\*

BIKE HOLDER ATTACHMENT\*

\*Shown with Base Carrier Bars.

Transport

#### Sure, you can take that with you.

Let's face it; it's always better to have more storage space. And with these accessories, you'll be able to take pretty much any gear you want. Skis? Check. Surfboard? Check. Bikes? Check. Even a roof box for all the little things you'll need for the family road trip.

#### Taking multipurpose to a whole new level.

Bikes. Skis. Luggage. Even a Canoe. The Routan's capacity is only matched by its versatility. From roof racks and hitch mounts to towing accessories, this minivan can easily keep up with whatever your family is into. So gear up.

SURFBOARD HOLDER ATTACHMENT

LUGGAGE PLATFORM\*

DELUXE SLIDING SKI/SNOWBOARD ATTACHMENT?

\*Shown with Base Carrier Bars.

Buy Tiguan Accessories No

BIKE HOLDER ATTACHMENT\*