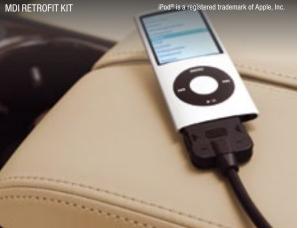

#### Keep in touch.

Just because you're in your car doesn't mean you have to be out of reach. Hear a song you like on the radio? If you have an iPod® with tagging adapter, you can tag it as a favorite. And with the in-dash navigation system, directions and points of interest are at your fingertips.

#### Hands free. Fully connected. Mapped out. Wow.

The Passat already comes standard with Bluetooth® technology. But why stop there? Plug in almost any digital device into your stereo with our MDI adapter cables. And get the in-dash navigation system to find your way to any destination—and back.