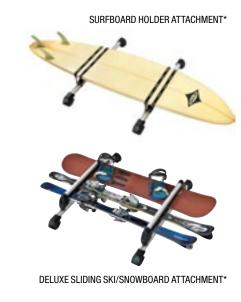

SURFBOARD HOLDER ATTACHMENT

LUGGAGE PLATFORM\*

DELUXE SLIDING SKI/SNOWBOARD ATTACHMENT?

\*Shown with Base Carrier Bars.