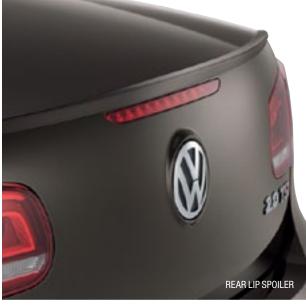

#### Who said looks don't matter?

From license plate frames to pedal caps and lip spoilers, it's the little things that can have a huge impact on making your Jetta stand out. If you truly want to express your style, better watch out: it'll be like driving an exclamation point.

REAR LIP SPOILER

LICENSE PLATE FRAME

CUSTOM CAR COVERS