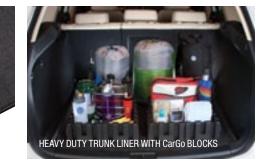

#### Help prolong that new car feel.

The Beetle is an instant classic, so make sure you keep yours in pristine shape. Floor mats. Trunk liners. A basic alarm system. Even car covers. Anything you need to help protect your car inside and out—without having to compromise your style.

**Engine Preheaters** 

First Aid Kit

Fog Light Retrofit Kit

Heavy Duty Trunk Liner with CarGo Blocks

Key Fob Skins

License Plate Frames

**Locking Wheel Bolts** 

**MDI Adapter Cables** 