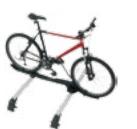

#### Put your Golf in gear.

Transport

Wherever you want to go, and whatever you want to do, your Golf is ready to pack up and get on the road. But no need to keep it all inside—with the various roof rack attachments, you can show off your gear while you're heading to your destination.

#### Smart carrier.

With roof racks designed for your GTI, it won't take you long to get your gear safely in place—so you can get where you want to go faster. Go ahead, time yourself.

Always obey local speed and traffic laws.