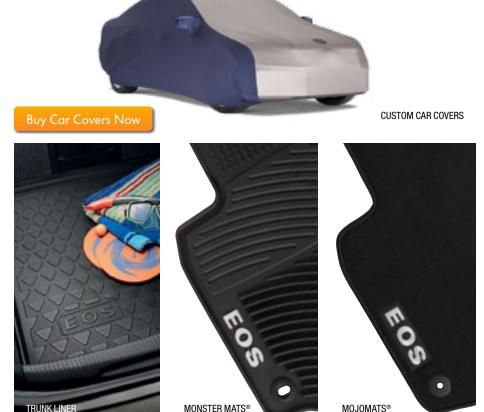

#### Admire the view for longer.

With its hardtop roof, the Eos already offers more comfort and protection than most convertibles. But why stop there? Now you can add even more layers—from floor mats to trunk liners to car covers—to help keep your Eos as good as new.

**12** | Eos Table of Contents 13 | Eos

#### Help prolong that new car feel.

The Beetle is an instant classic, so make sure you keep yours in pristine shape. Floor mats. Trunk liners. A basic alarm system. Even car covers. Anything you need to help protect your car inside and out—without having to compromise your style.

Buy Beetle Accessories Now

**Comfort & Protection** 

Beetle:

17" Anthracite Helix Wheel

17" Heritage Black Wheel and **Chrome Center and Ring** 

17" Heritage White Wheel and **Chrome Center and Ring** 

18" Disk Wheel and Center Cap