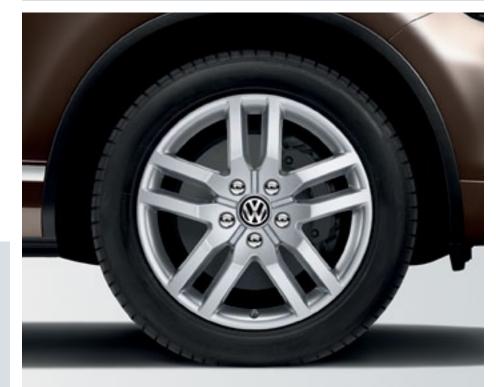

#### Awesomeness measured in spokes and inches.

Here's another great way to quickly change the look of your car: change the wheels. You'll be surprised how many people will take notice. So make the most out of first impressions—with four times the impact.

Find Your Volkswagen Dealer Now

18" SPOKANE WHEEL