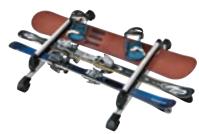

DELUXE SLIDING SKI/SNOWBOARD ATTACHMENT

BIKE HOLDER ATTACHMENT\*

\*Shown with Base Carrier Bars.

**Transport** 

#### Gear up in style.

On the road, your CC has no equal. But it doesn't only look sporty—it will also help carry your sports and leisure gear wherever you want to go. Even your luggage becomes a design accessory with this attractive transportation system engineered for your CC.