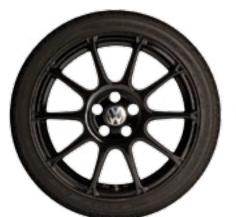

#### Nice wheels.

Of course, people will be admiring your whole GTI. But when you customize yours with a set of our alloy wheels, you'll probably hear "Nice wheels!" more often.

18" TOPAS WHEEL

KAYAK HOLDER ATTACHMENT\*

18" Motorsport Wheel

18" Topas Wheel

3M® Car Care Products

6-Speed Golf Ball Shifter

Alloy Wheels

Carbon Fiber-look B Pillar Trim

Carbon Fiber-look Trunk Appliqué

Custom Car Covers (VWCarCovers.com)