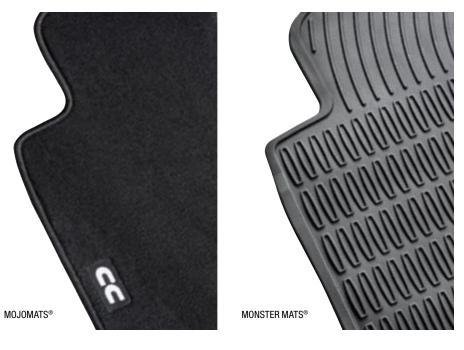

MojoMats® (available in black, white, yellow, red, and blue)

Monster Mats<sup>®</sup> (available in Beetle, Turbo, and TDI)

**Navigation Radio Retrofit** 

Nickname Badges (Bug, Beetle, Vocho, Maggiolino, Käfer)

MojoMats®

Monster Mats®

Park Distance Control

Pedal Caps

Rack Attachments

(bikes, roof box carrier, kayak, snow/ski, luggage platform)

Splash Guards

Sun Shield