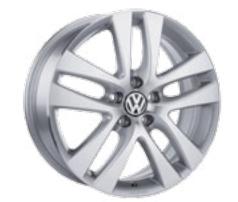

#### Awesomeness measured in spokes and inches.

Here's another great way to quickly change the look of your car: change the wheels. You'll be surprised how many people will take notice. So make the most out of first impressions—with four times the impact.

Find Your Volkswagen Dealer Now

18" SPOKANE WHEEL