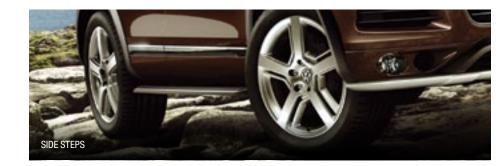

#### Leave bland in the dust.

Want to give your Tiguan an even more dynamic look? Try aluminum side steps for starters. Just remember to wash the dirt off from time to time to help keep the shiny bits in good shape.

FIRST AID KIT

18" Davenport Wheel

19" Savannah Wheel

3M® Car Care Products

Aluminum Side Steps

Base Carrier Bars

Cargo Net

**Chrome Door Handle Covers** 