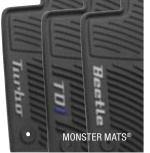

MojoMats® (available in black, white, yellow, red, and blue)

Monster Mats<sup>®</sup> (available in Beetle, Turbo, and TDI)

**Navigation Radio Retrofit** 

Nickname Badges (Bug, Beetle, Vocho, Maggiolino, Käfer)