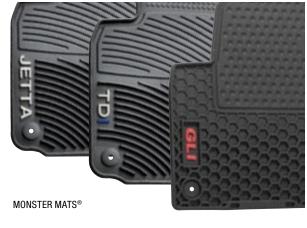

License Plate Frames

Lip Spoiler

**Locking Wheel Bolts** 

Luggage Net

**MDI Adapter Cables** 

MEDIA-IN Retrofit Kit

MojoMats\*

Monster Mats® (Jetta, TDI, GLI)