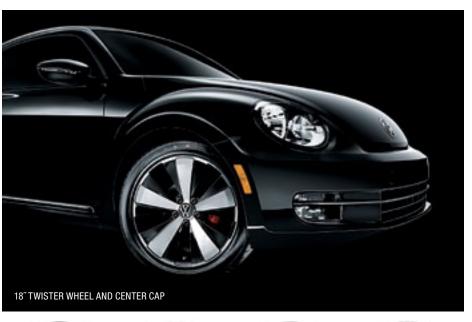

#### Put your spin on it.

Wheels

They're not only the finishing touches for that custom look. Because these wheels are designed specifically for your Beetle, they're also the smart choice for performance. So get those wheels turning—and watch people's heads follow suit.

Find Your Volkswagen Dealer Now

18" DISK WHEEL AND CENTER CAP

18" SILVER HELIX WHEEL

19" TORNADO WHEE

4 | Beetle Table of Contents 5 | Beetle

18" Silver Helix Wheel

18" Twister Wheel and Center Cap

19" Tornado Wheel and Center Cap (available on 2.0T only)

3M® Car Care Products

Basic Alarm

Custom Car Covers (VWCarCovers.com)

Custom Vehicle Graphics (VWSecondSkin.com)