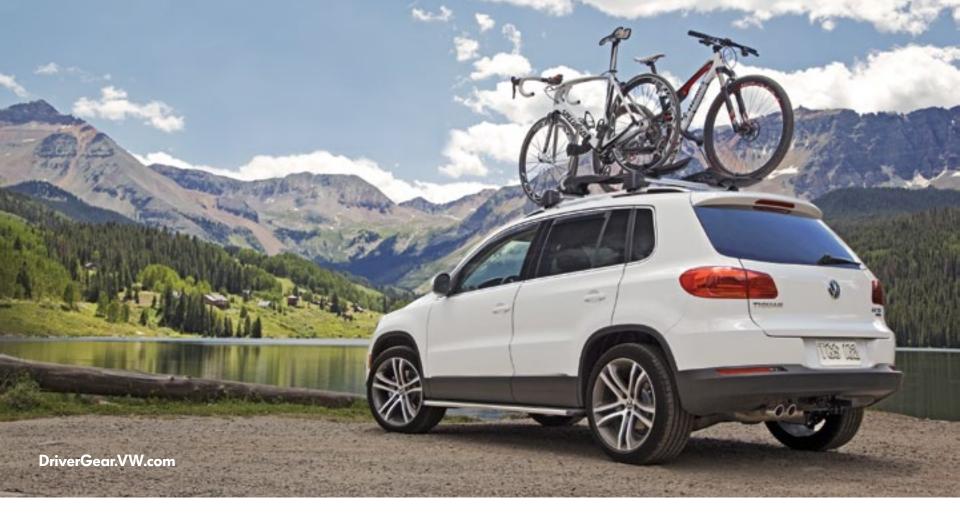

#### If you let it, your Touareg will carry that for you.

The Touareg sure is eager to please. Not only will it take you just about anywhere, but it'll carry all your gear, too. Things like bikes, skis, or luggage. Even funky-shaped surfboards and snowboards. Whatever you're into, the Touarea will be right there with you.

**Transport** 