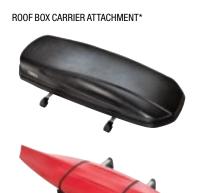

DELUXE SLIDING SKI/SNOWBOARD ATTACHMENT

BIKE HOLDER ATTACHMENT\*

\*Shown with Base Carrier Bars.

**Transport** 