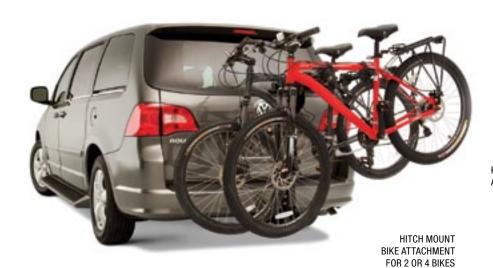

#### Taking multipurpose to a whole new level.

Bikes. Skis. Luggage. Even a Canoe. The Routan's capacity is only matched by its versatility. From roof racks and hitch mounts to towing accessories, this minivan can easily keep up with whatever your family is into. So gear up.

License Plate Frames

MojoMats\*

Monster Mats®

Rack Attachments\*

(bikes, roof box carrier, kayak, snow/ski, luggage platform)

Rear Seat Entertainment with 1 Screen

Remote Start Retrofit 3-Button FOB or 6-Button FOB