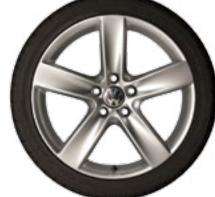

#### Put your spin on it.

Wheels

They're not only the finishing touches for that custom look. Because these wheels are designed specifically for your Beetle, they're also the smart choice for performance. So get those wheels turning—and watch people's heads follow suit.

Find Your Volkswagen Dealer Now

18" DISK WHEEL AND CENTER CAP

18" SILVER HELIX WHEEL

19" TORNADO WHEE

4 | Beetle Table of Contents 5 | Beetle