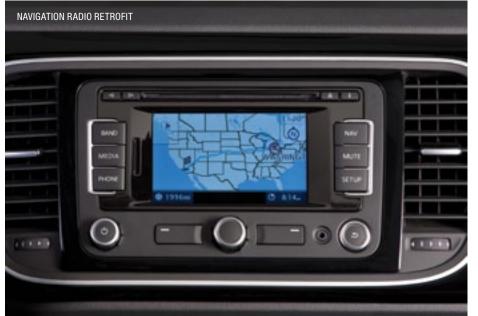

#### Keep in touch.

Just because you're in your car doesn't mean you have to be out of reach. Hear a song you like on the radio? If you have an iPod® with tagging adapter, you can tag it as a favorite. And with the in-dash navigation system, directions and points of interest are at your fingertips.

Buy Jetta Accessories Now

Many restrictions apply to the iPod® with tagging adapter. See owner's manual for details.

17" Karthoum Wheel

17" Onyx Wheel

17" Silex Wheel

18" Motorsport Wheel

18" Topas Wheel

Base Carrier Bars

Park Distance Control

Pedal Caps

Rack Attachments

(bikes, roof box carrier, kayak, snow/ski, luggage platform)

Radio Navigation System RNS315

Side Window Deflectors

Splash Guards

Sun Shield