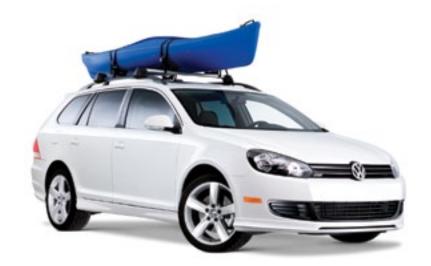

#### Sure, you can take that with you.

Let's face it; it's always better to have more storage space. And with these accessories, you'll be able to take pretty much any gear you want. Skis? Check. Surfboard? Check. Bikes? Check. Even a roof box for all the little things you'll need for the family road trip.

MDI Kit and Adapter Cables

MojoMats<sup>®</sup>

Monster Mats®

Pedal Caps

Rack Attachments

(bikes, roof box carrier, kayak, snow/ski, luggage platform)

Radio Navigation System RNS315

Rear and Side Window Sun Blinds