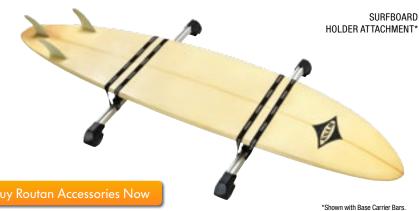

#### Taking multipurpose to a whole new level.

Bikes. Skis. Luggage. Even a Canoe. The Routan's capacity is only matched by its versatility. From roof racks and hitch mounts to towing accessories, this minivan can easily keep up with whatever your family is into. So gear up.

License Plate Frames

MojoMats\*

Monster Mats®

Rack Attachments\*

(bikes, roof box carrier, kayak, snow/ski, luggage platform)

Rear Seat Entertainment with 1 Screen

Remote Start Retrofit 3-Button FOB or 6-Button FOB