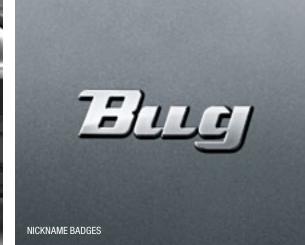

MojoMats® (available in black, white, yellow, red, and blue)

Monster Mats<sup>®</sup> (available in Beetle, Turbo, and TDI)

**Navigation Radio Retrofit** 

Nickname Badges (Bug, Beetle, Vocho, Maggiolino, Käfer)