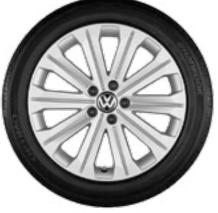

#### Awesomeness measured in spokes and inches.

Here's another great way to quickly change the look of your car: change the wheels. You'll be surprised how many people will take notice. So make the most out of first impressions—with four times the impact.

Find Your Volkswagen Dealer Now

18" SPOKANE WHEEL