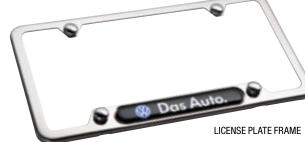

#### Who said looks don't matter?

From license plate frames to pedal caps and lip spoilers, it's the little things that can have a huge impact on making your Jetta stand out. If you truly want to express your style, better watch out: it'll be like driving an exclamation point.

REAR LIP SPOILER

LICENSE PLATE FRAME

CUSTOM CAR COVERS