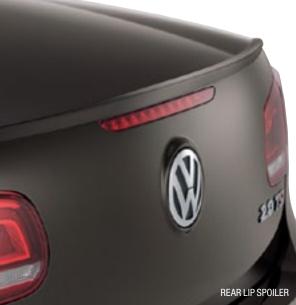

#### Who said looks don't matter?

From license plate frames to pedal caps and lip spoilers, it's the little things that can have a huge impact on making your Jetta stand out. If you truly want to express your style, better watch out: it'll be like driving an exclamation point.

REAR LIP SPOILER

LICENSE PLATE FRAME

CUSTOM CAR COVERS