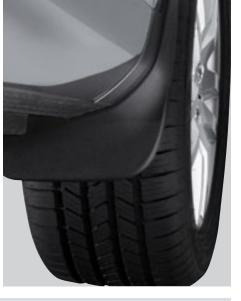

Side Window Deflectors

Splash Guards

Trailer Hitch Cover

Trunk Liner with Built-in Organizer

Trunk Organizer

Towing Accessories

Volkswagen Clear Film Protection System™

Warning Triangle