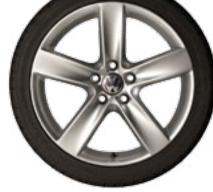

#### Put your spin on it.

Wheels

They're not only the finishing touches for that custom look. Because these wheels are designed specifically for your Beetle, they're also the smart choice for performance. So get those wheels turning—and watch people's heads follow suit.

Find Your Volkswagen Dealer Now

18" DISK WHEEL AND CENTER CAP

18" SILVER HELIX WHEEL

19" TORNADO WHEE

4 | Beetle Table of Contents 5 | Beetle