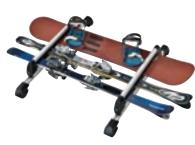

Find Your Volkswagen Dealer Now

17" ONYX BLACK

17" SILEX WHEEL

KAYAK HOLDER ATTACHMENT\*

DELUXE SLIDING SKI/SNOWBOARD ATTACHMENT\*

LUGGAGE PLATFORM\*

FORK MOUNT BIKE CARRIER ATTACHMENT\*

BIKE HOLDER ATTACHMENT\*

#### Nice wheels.

Of course, people will be admiring your whole GTI. But when you customize yours with a set of our alloy wheels, you'll probably hear "Nice wheels!" more often.

18" TOPAS WHEEL

KAYAK HOLDER ATTACHMENT\*

LUGGAGE PLATFORM\*

FORK MOUNT BIKE CARRIER ATTACHMENT\*

BIKE HOLDER ATTACHMENT\*

\*Shown with Base Carrier Bars.

Transport