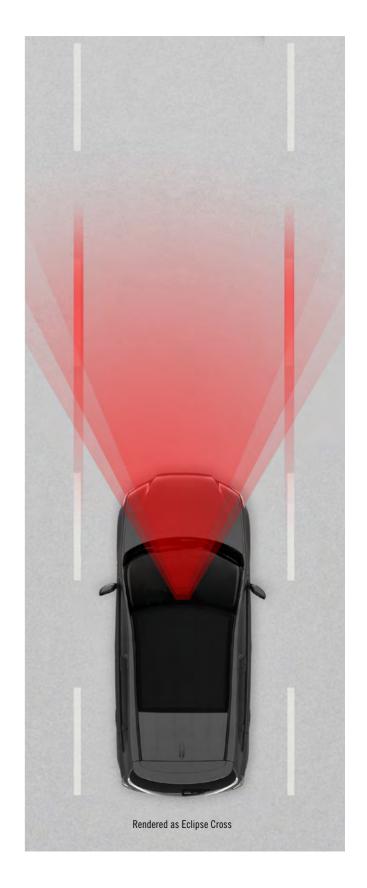

#### FORWARD COLLISION MITIGATION (FCM)

The available Forward Collision Mitigation (FCM) system utilizes both radars and camera technology to determine if a frontal collision with a vehicle or pedestrian is imminent. If so, it warns the driver with audible and visual signals, and automatically applies moderate to emergency braking to reduce the severity of the collision and, if possible, avoid the collision.<sup>2</sup>