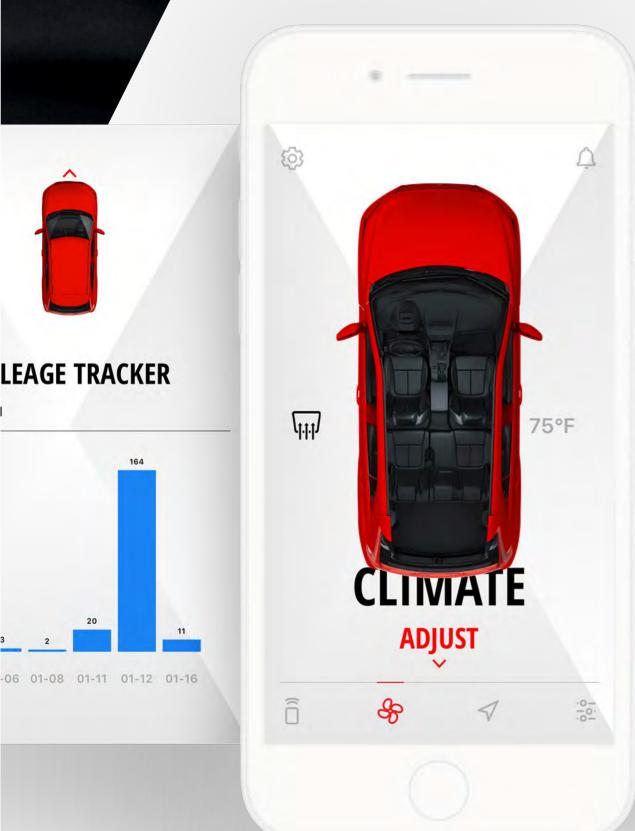

#### MITSUBISHI CONNECT

In an increasingly connected world, Mitsubishi strives to set and exceed the standard of innovative technology. Which is why we're proud to introduce Mitsubishi Connect, a connected car service that provides a personalized, safer and enriched driving experience.

Mitsubishi Connect packages Safeguard Services and Remote Services into one convenient experience. With innovative services like in-dash apps, support services and smart home features through Amazon Alexa, and Google Home, Mitsubishi Connect subscribers find that every drive is inspired by confidence.

- . Adjust climate settings
- Unlock/lock doors
- Control, lights, the horn, and location and vehicle settings
- Control parental settings like geofencing, speed alerts and curfew alerts