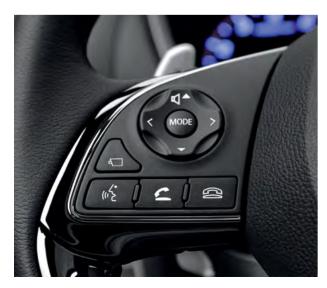

#### **VIBRANT STEERING WHEEL**

Eclipse Cross is packed with available features, all of which are within reach. In addition to its refined and dynamic design, drivers will also find ample controls on its steering wheel that operate the vehicle's hands-free Bluetooth®13, voice controls and cruise control features. There's also an available heated steering wheel option and standard tilt/telescoping functionality, making it easier for those who share their Eclipse Cross with other drivers to find that perfect driving position.