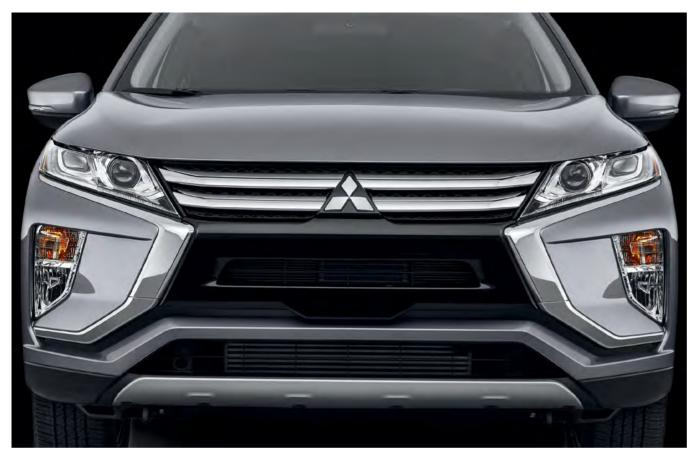

#### **DYNAMIC SHIELD DESIGN**

With sharp and muscular front fenders, the all-new Eclipse Cross expresses true sportiness and style. And the advanced Dynamic Shield front-face design makes a statement—on the highway, and in the driveway.

#### **LED HEADLIGHTS**

The distinctive lighting and headlamp design on the Eclipse Cross make it easy to look on the bright side. Its available LED headlights and fog lights enhance your ability to see potential road hazards or obstructions ahead, and at greater distances. Plus, LED lights draw less power from the battery and are generally more reliable than conventional lights.