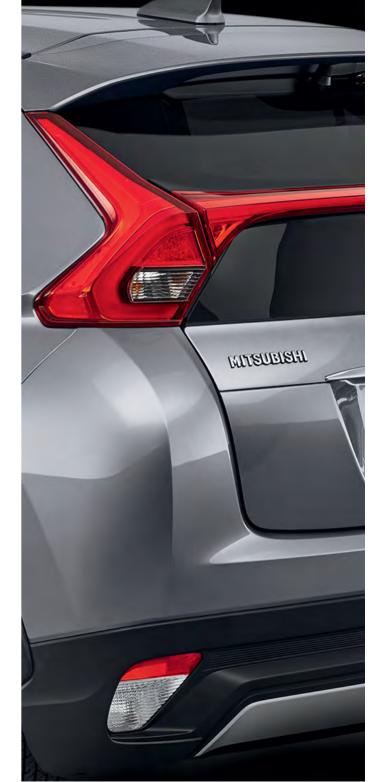

#### **REAR WEDGE DESIGN**

High-mounted stop lights and double rear windows express dynamic rear design characteristics.

#### LED REAR COMBINATION TAIL LIGHTS

Day or night, defiant rear LED lights display a commanding personality. The unique tail lamp lighting on Eclipse Cross wraps the rear wedge and emphasizes its aggressive stance, while emitting light in a vivid, straight line.