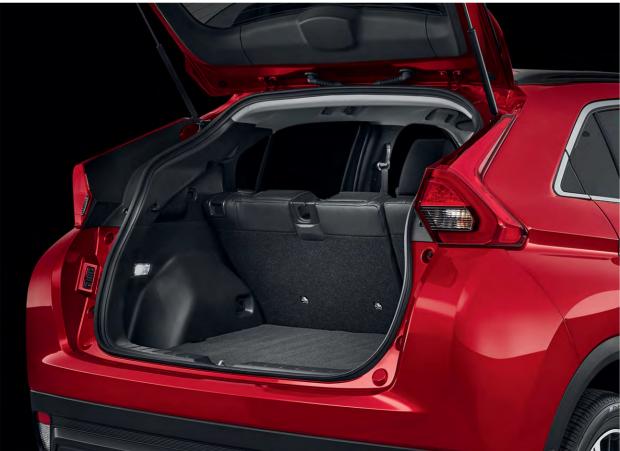

#### **CARGO VERSATILITY**

No matter who or what you're hauling, the space inside Eclipse Cross makes it easy to balance rear seat room with storage. The 60:40 split rear seat allows for the rear seats to be folded in different configurations to accommodate various shapes and sizes of cargo.

Balancing rear seat legroom and rear cargo room is easy with a rear seat that has the ability to recline in 9 different positions and slide up to 7.8" to accommodate more cargo or to provide more rear seat legroom.