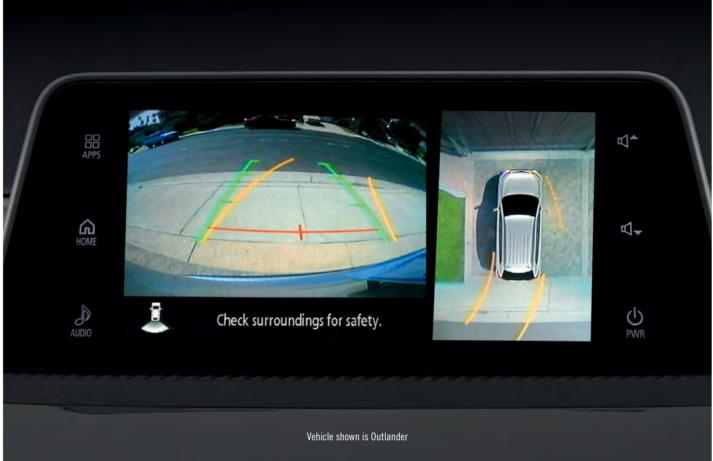

#### **MULTI-VIEW CAMERA SYSTEM**

This available feature displays what's seen by cameras mounted on the front, rear and sides of the vehicle. Views from these multiple angles — including a bird's-eye view — can be shown in various combinations that create a virtual 360° image on Eclipse Cross audio display screen to help you park or back up more safely.<sup>8</sup>