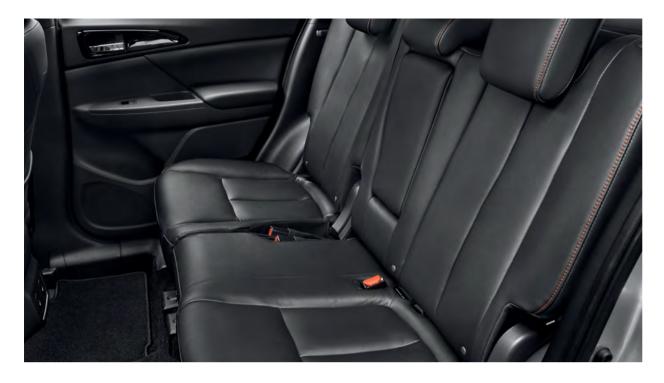

#### **CARGO VERSATILITY**

No matter who or what you're hauling, the space inside Eclipse Cross makes it easy to balance rear seat room with storage. The 60:40 split rear seat allows for the rear seats to be folded in different configurations to accommodate various shapes and sizes of cargo.

Balancing rear seat legroom and rear cargo room is easy with a rear seat that has the ability to recline in 9 different positions and slide up to 7.8" to accommodate more cargo or to provide more rear seat legroom.