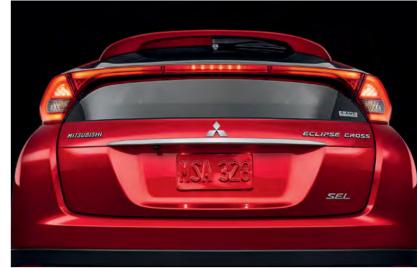

#### **REAR WEDGE DESIGN**

High-mounted stop lights and double rear windows express dynamic rear design characteristics.

#### LED REAR COMBINATION TAIL LIGHTS

Day or night, defiant rear LED lights display a commanding personality. The unique tail lamp lighting on Eclipse Cross wraps the rear wedge and emphasizes its aggressive stance, while emitting light in a vivid, straight line.