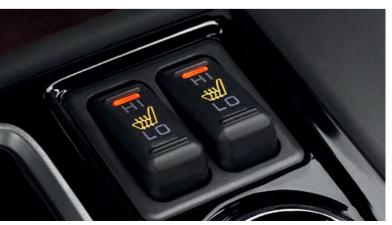

#### **HEATED FRONT AND REAR SEATS**

With available front and rear heated seats, comfort is no longer exclusive to the front row.