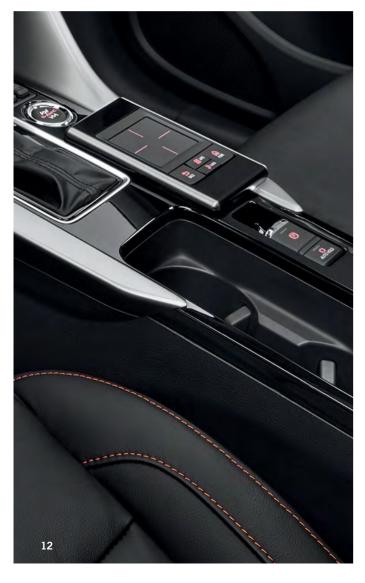

#### **COMFORT ZONES**

Eclipse Cross makes it easy to expand your comfort zone with its thoughtfully designed interior. With careful attention to detail, the dynamically crafted cockpit wraps drivers in premium gloss-black and luminous silver accents. And bold, colorful stitching complements the available premium leather-trimmed seats and leather-wrapped shift knob.

#### **VIBRANT STEERING WHEEL**

Eclipse Cross is packed with available features, all of which are within reach. In addition to its refined and dynamic design, drivers will also find ample controls on its steering wheel that operate the vehicle's hands-free Bluetooth®13, voice controls and cruise control features. There's also an available heated steering wheel option and standard tilt/telescoping functionality, making it easier for those who share their Eclipse Cross with other drivers to find that perfect driving position.

### FAST-KEY PASSIVE ENTRY SYSTEM WITH PUSH BUTTON START

The FAST-Key passive entry system makes for an easy entry into Eclipse Cross. Unlock the doors by simply pressing the lock/unlock switch on either front door or the liftgate OPEN switch. You can even start or stop the engine with the keys tucked away in a pocket or purse with a press of the push-button ignition.

#### CONTROL. AT YOUR FINGERTIPS

Control more than just the road. Eclipse Cross allows your fingers to do more swiping and tapping with the available Touchpad Controller when connected to your Apple CarPlay. Effortlessly traverse its intuitive audio display, phone controls and more.