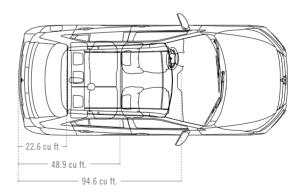

| 1/ | Λ | ı. | п | n  | л  | r |
|----|---|----|---|----|----|---|
| ٧  | U | L  | U | I١ | /1 | E |

| SAE Passe | nger volu | ıme                        | 94.6 cubic ft.    |
|-----------|-----------|----------------------------|-------------------|
| SAE Cargo | volume -  | – behind front seats (est. | .) 48.9 cubic ft. |
|           |           |                            |                   |

SAE Cargo volume — behind 2nd row seats (est.) 22.6 cubic ft.