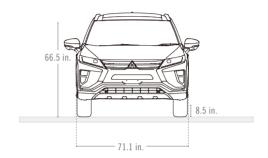

#### EXTERIOR DIMENSIONS FOR S-AWC MODELS

| Overall height   | 66.5 in. |
|------------------|----------|
| Overall width    | 71.1 in. |
| Ground clearance | 8.5 in.  |
| Track, front     | 60.6 in. |
| Track, rear      | 60.6 in. |