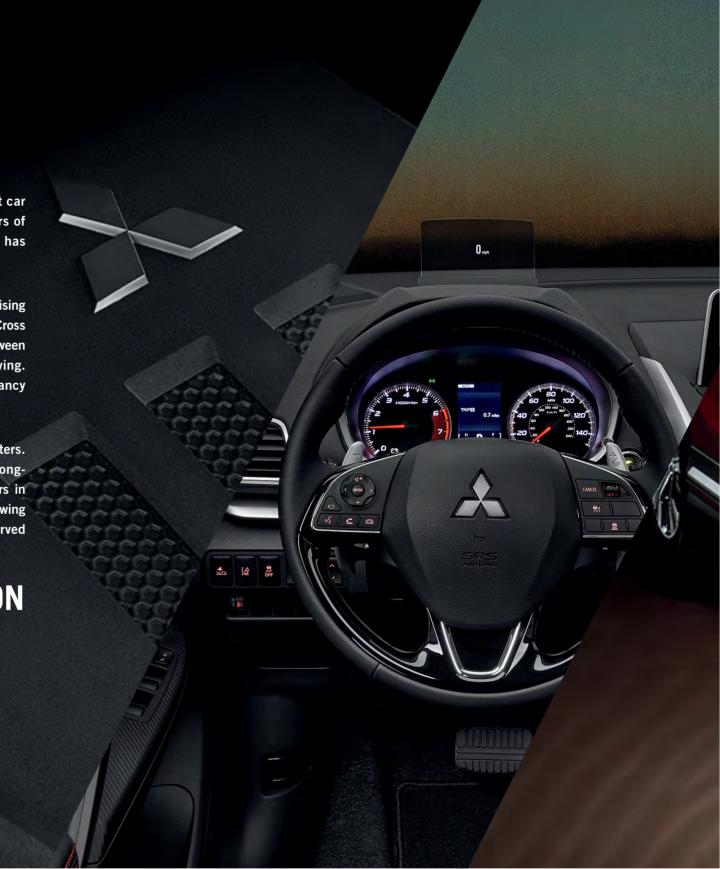

#### **FULL-COLOR HEAD-UP DISPLAY (HUD)**

Keep both hands on the wheel and both eyes on the road. Full-Color Head-Up Display (HUD) rises close to your line of sight, allowing easier driving without compromising safety. By displaying various vehicle information, like miles per hour, cruise control, Forward Collision Mitigation, seatbelt reminders and more—allowing fuller visibility and uncompromised safety.

#### CONTROL. AT YOUR FINGERTIPS

Control more than just the road. Eclipse Cross allows your fingers to do more swiping and tapping with the available Touchpad Controller when connected to your Apple CarPlay. Effortlessly traverse its intuitive audio display, phone controls and more.