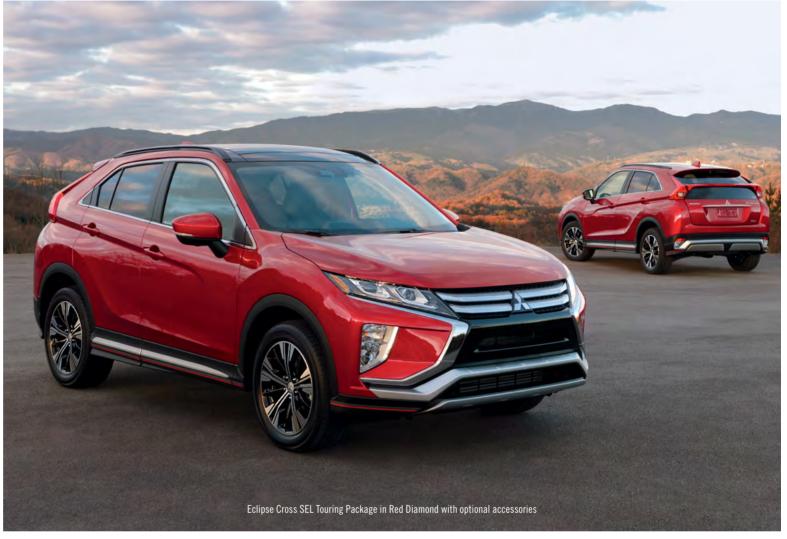

#### PREMIUM METALLIC PAINT

Expressive with a purpose. Our newly developed multilayer Red Diamond premium paint produces a vibrantly rich color with higher intensity and brightness.