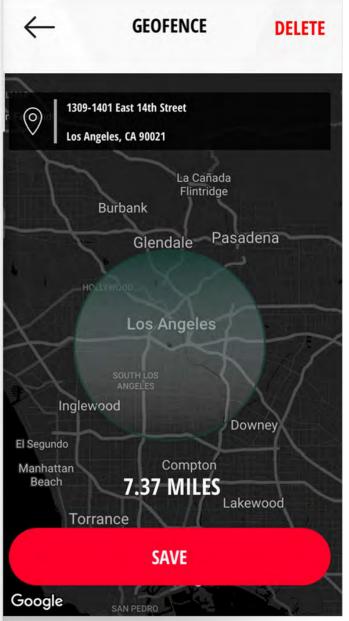

- . Adjust climate settings
- Unlock/lock doors
- Control, lights, the horn, and location and vehicle settings
- Control parental settings like geofencing, speed alerts and curfew alerts