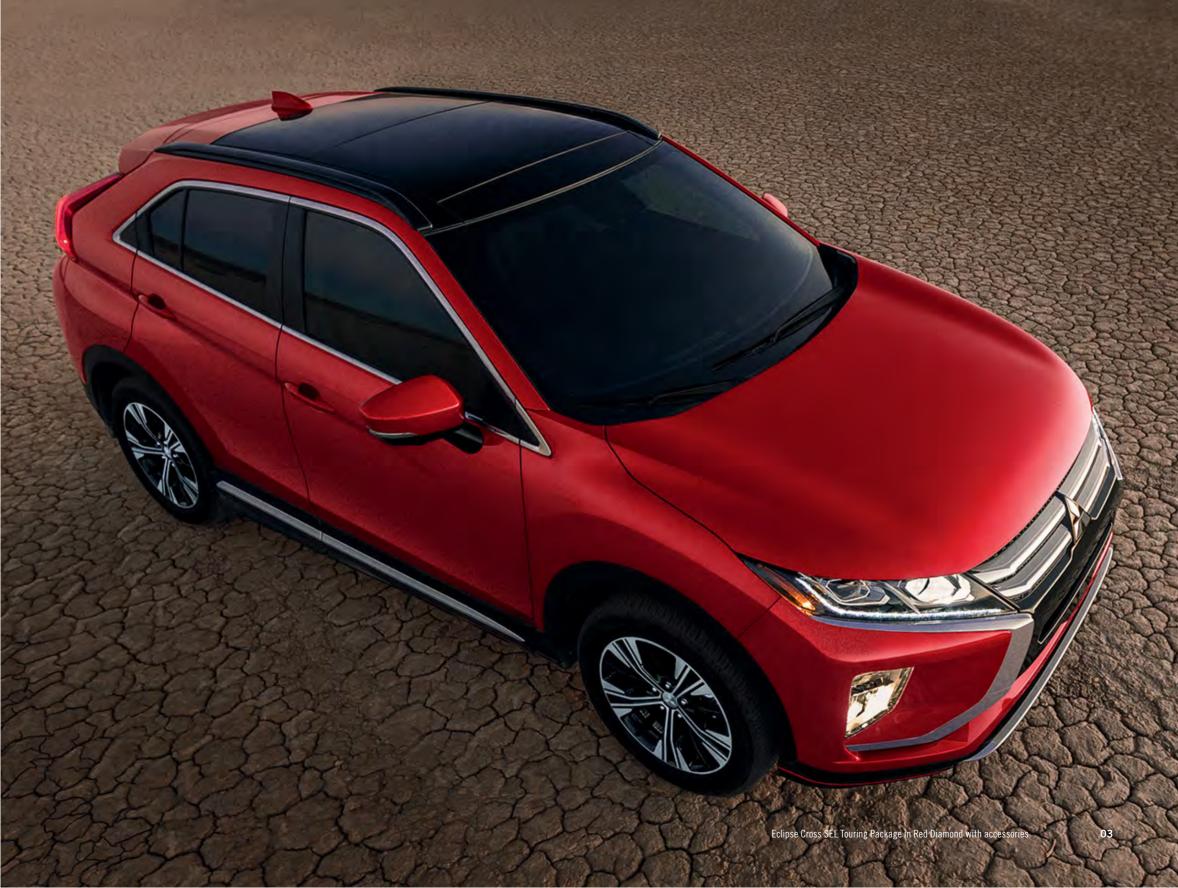

#### LOVE AT FIRST SIGHT

The sharply sculpted character line creates the appearance that the all-new Eclipse Cross was carved from a single block of metal.

#### IT'S NOT MAGIC: IT'S SCIENCE

Engineered with stimulating design, the Eclipse Cross blurs the line between wedge-shaped coupe styling and the practicality of space and comfort. Equipped with a higher hip point and lower windows for added visibility, it gives purpose to style.

#### **DYNAMIC SHIELD DESIGN**

With sharp and muscular front fenders, the all-new Eclipse Cross expresses true sportiness and style. And the advanced Dynamic Shield front-face design makes a statement—on the highway, and in the driveway.

#### PREMIUM METALLIC PAINT

Expressive with a purpose. Our newly developed multilayer Red Diamond premium paint produces a vibrantly rich color with higher intensity and brightness.