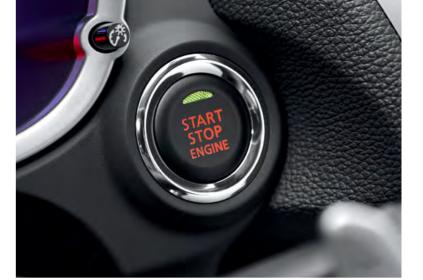

### FAST-KEY PASSIVE ENTRY SYSTEM WITH PUSH BUTTON START

The FAST-Key passive entry system makes for an easy entry into Eclipse Cross. Unlock the doors by simply pressing the lock/unlock switch on either front door or the liftgate OPEN switch. You can even start or stop the engine with the keys tucked away in a pocket or purse with a press of the push-button ignition.