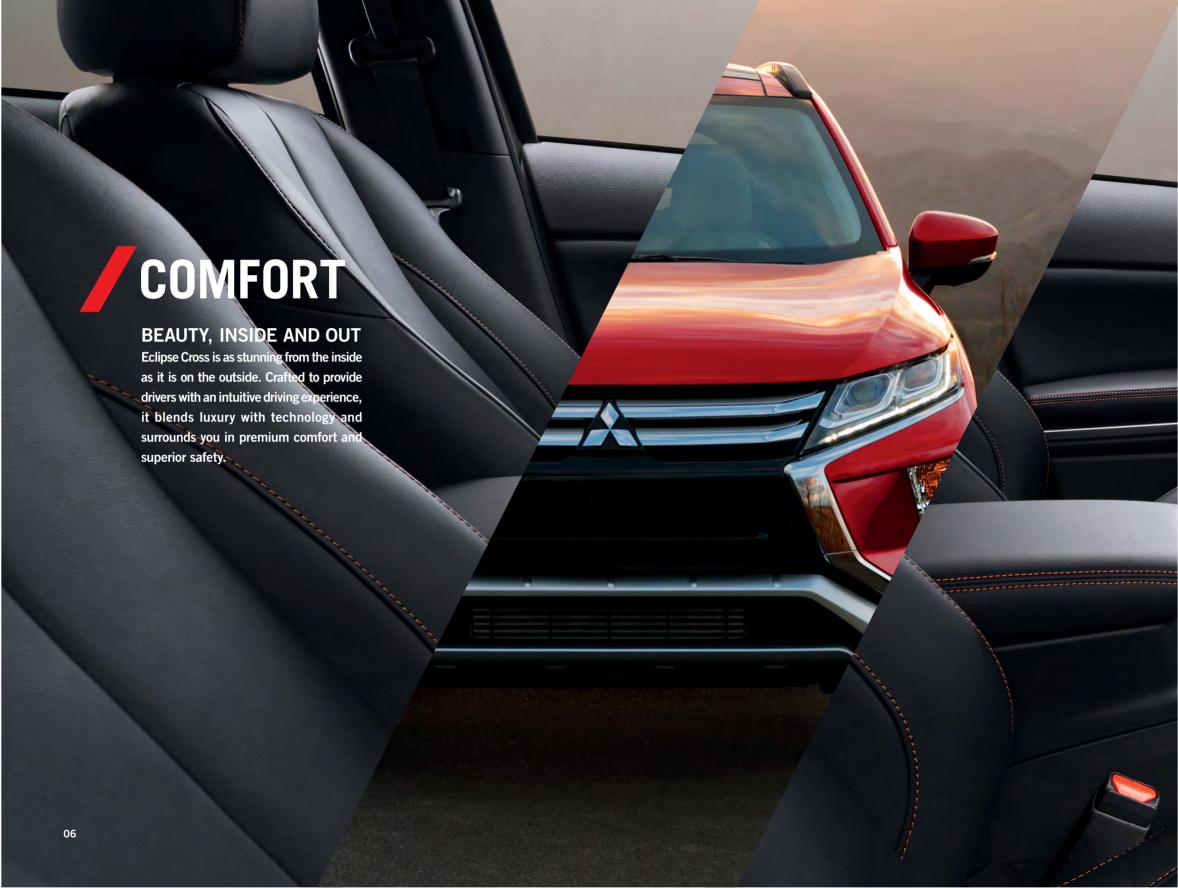

## **COMFORT**

#### **COMFORT ZONES**

Eclipse Cross makes it easy to expand your comfort zone with its thoughtfully designed interior. With careful attention to detail, the dynamically crafted cockpit wraps drivers in premium gloss-black and luminous silver accents. And bold, colorful stitching complements the available premium leather-trimmed seats and leather-wrapped shift knob.