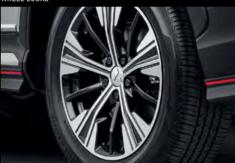

#### 18" ALLOY WHEELS

The available two-tone 18-inch alloy wheels do more than just look great—they also enhance performance. Their tall profile allows for a shorter tire sidewall, which helps minimize side-to-side tire flex when cornering.