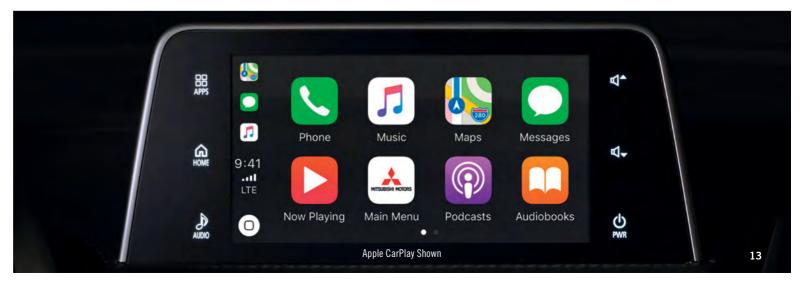

#### LOW PROFILE, HIGH RESOLUTION

The available 7 inch HD Smartphone Link Thin Display Audio system is compatible with Apple CarPlay and Android Auto. CarPlay is the smarter, safer way to use your iPhone to access Apple Music and Maps, send messages, and make calls with Siri or the car's touch screen. Android Auto delivers safety and convenience with larger touch targets, a simplified interface, and Google Assistant to minimize distractions so you can stay focused on the road.<sup>9,10</sup>

#### CONTROL. AT YOUR FINGERTIPS

Control more than just the road. Eclipse Cross allows your fingers to do more swiping and tapping with the available Touchpad Controller when connected to your Apple CarPlay. Effortlessly traverse its intuitive audio display, phone controls and more.