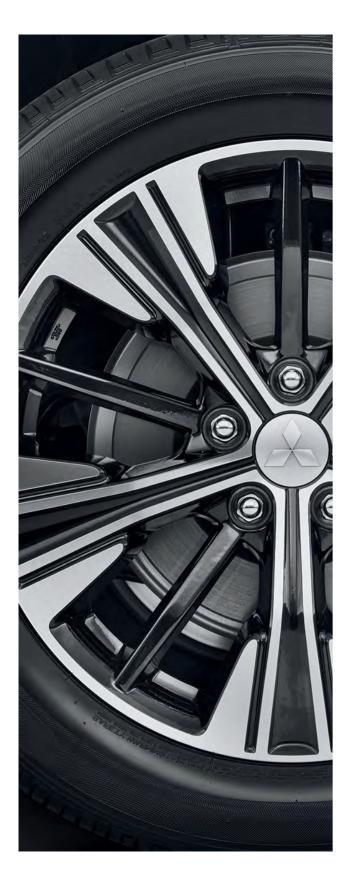

#### 18" ALLOY WHEELS

The available two-tone 18-inch alloy wheels do more than just look great—they also enhance performance. Their tall profile allows for a shorter tire sidewall, which helps minimize side-to-side tire flex when cornering.