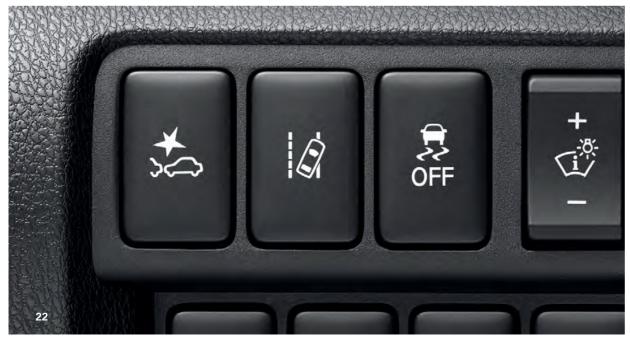

#### SUPER ALL-WHEEL CONTROL (S-AWC)

Standard on the LE, SE and SEL models, the available Super All-Wheel Control (S-AWC) system combines several advanced technologies to give you maximum traction. Active Stability Control (ASC) helps keep your Eclipse Cross on its intended path when cornering and the Anti-lock Braking System (ABS) along with Active Yaw Control (AYC) distributes driving torque to the rear wheels and between right and left wheels by additional brake force. Even choose from different driver-selected modes for optimal 4WD performance in various conditions, while balancing efficiency.

#### **AUTO MODE**

Auto Mode achieves 4WD performance in various conditions.

#### **SNOW MODE**

Snow Mode is ideal for ice and snow, or whenever the road surface conditions are extremely slippery.

#### **GRAVEL MODE**

Gravel Mode excels on rough road driving and when pulling out of stuck conditions.