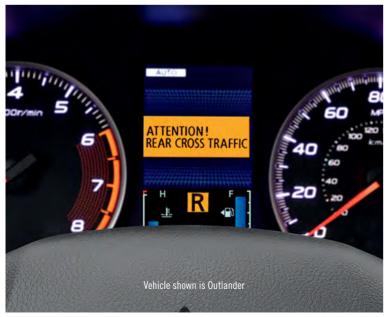

#### **REAR CROSS TRAFFIC ALERT (RCTA)**

Available Rear Cross Traffic Alert (RCTA) helps you safely back out of a parking space or driveway by alerting you if another vehicle is about to cross your path.<sup>5</sup>