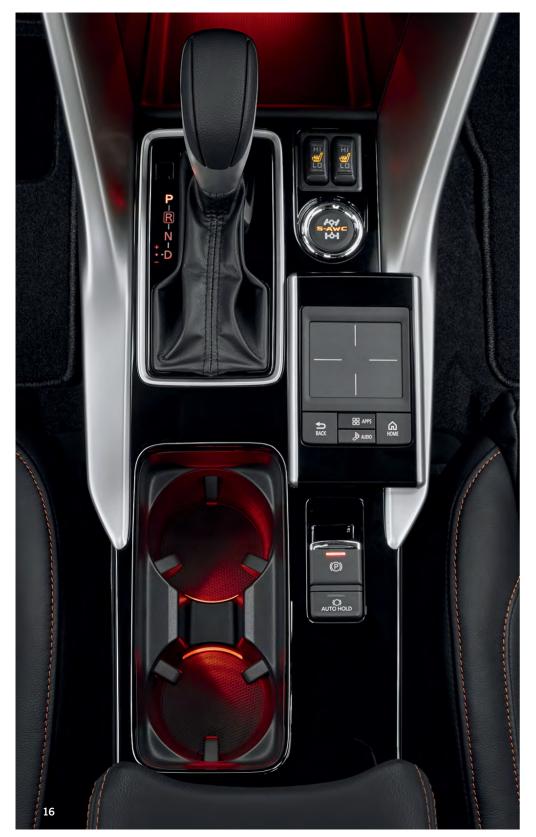

#### **COMFORT ZONES**

Eclipse Cross makes it easy to expand your comfort zone with its thoughtfully designed interior. With careful attention to detail, the dynamically crafted cockpit wraps drivers in premium gloss-black and luminous silver accents. And bold, colorful stitching complements the available premium leather-trimmed seats and leather-wrapped shift knob.

#### **VIBRANT STEERING WHEEL**

Eclipse Cross is packed with available features, all of which are within reach. In addition to its refined and dynamic design, drivers will also find ample controls on its steering wheel that operate the vehicle's hands-free Bluetooth®13, voice controls and cruise control features. There's also an available heated steering wheel option and standard tilt/telescoping functionality, making it easier for those who share their Eclipse Cross with other drivers to find that perfect driving position.

#### **HEATED FRONT AND REAR SEATS**

With available front and rear heated seats, comfort is no longer exclusive to the front row.

#### **HEATED STEERING WHEEL**

It's no secret Eclipse Cross gets the blood pumping. But for those with chilly fingers, the available heated steering wheel greets all hands with warmth.

#### **DUAL-ZONE CLIMATE CONTROL**

This standard feature gives front-seat occupants customized comfort. The front vents are divided into separate systems with separate temperature controls, so the driver and the front passenger can each adjust the environment on their side of the vehicle to their comfort level.

#### CONTROL. AT YOUR FINGERTIPS

Control more than just the road. Eclipse Cross allows your fingers to do more swiping and tapping with the available Touchpad Controller when connected to your Apple CarPlay. Effortlessly traverse its intuitive audio display, phone controls and more.

#### SUPER ALL-WHEEL CONTROL (S-AWC)

Standard on the LE, SE and SEL models, the available Super All-Wheel Control (S-AWC) system combines several advanced technologies to give you maximum traction. Active Stability Control (ASC) helps keep your Eclipse Cross on its intended path when cornering and the Anti-lock Braking System (ABS) along with Active Yaw Control (AYC) distributes driving torque to the rear wheels and between right and left wheels by additional brake force. Even choose from different driver-selected modes for optimal 4WD performance in various conditions, while balancing efficiency.