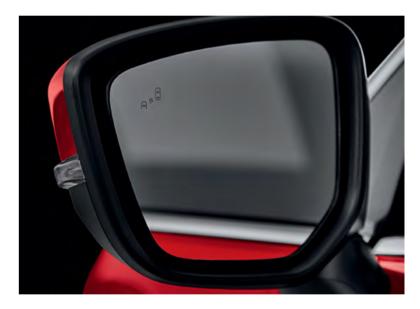

#### **HEATED POWER SIDE-VIEW MIRRORS**

Standard heated side-view mirrors help provide peace of mind and clear visibility on those frosty mornings.