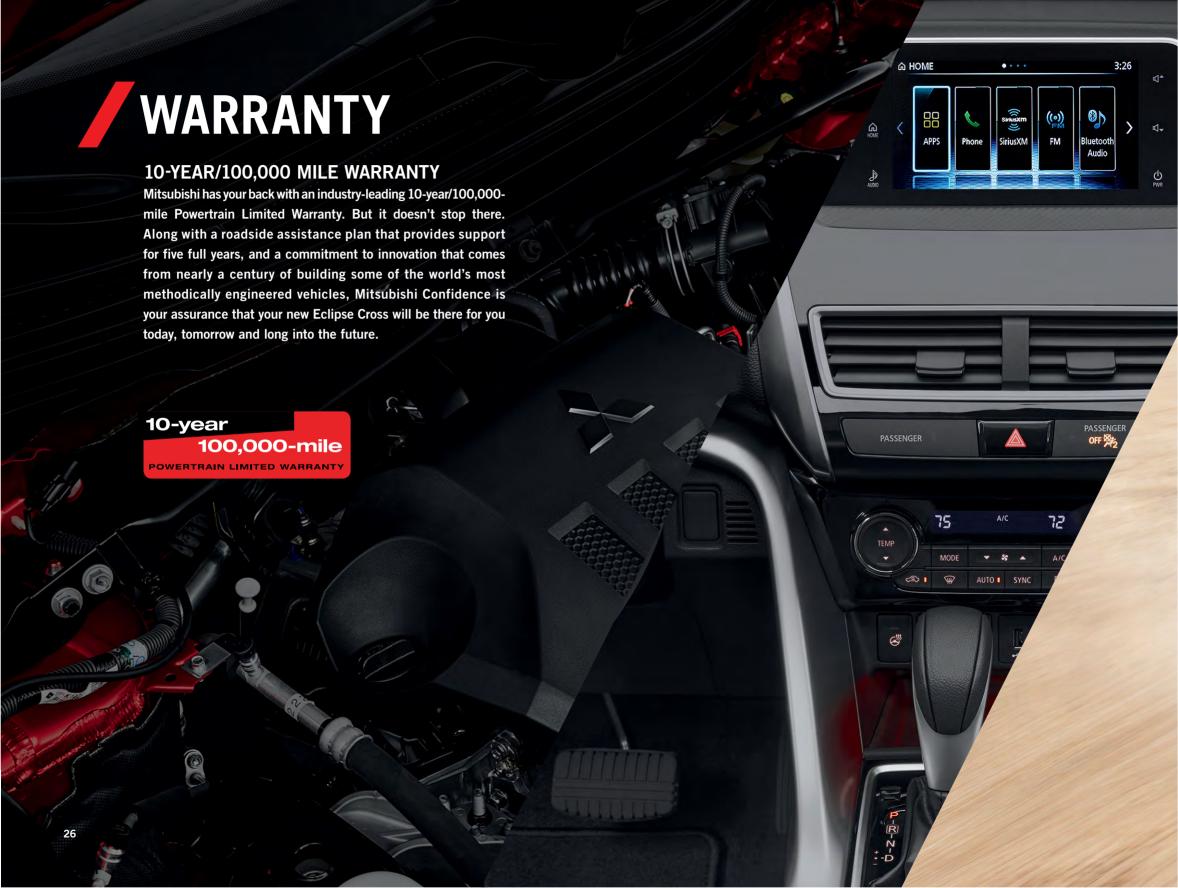

#### LOW PROFILE, HIGH RESOLUTION

The available 7 inch HD Smartphone Link Thin Display Audio system is compatible with Apple CarPlay and Android Auto. CarPlay is the smarter, safer way to use your iPhone to access Apple Music and Maps, send messages, and make calls with Siri or the car's touch screen. Android Auto delivers safety and convenience with larger touch targets, a simplified interface, and Google Assistant to minimize distractions so you can stay focused on the road.<sup>9,10</sup>

#### CONTROL. AT YOUR FINGERTIPS

Control more than just the road. Eclipse Cross allows your fingers to do more swiping and tapping with the available Touchpad Controller when connected to your Apple CarPlay. Effortlessly traverse its intuitive audio display, phone controls and more.