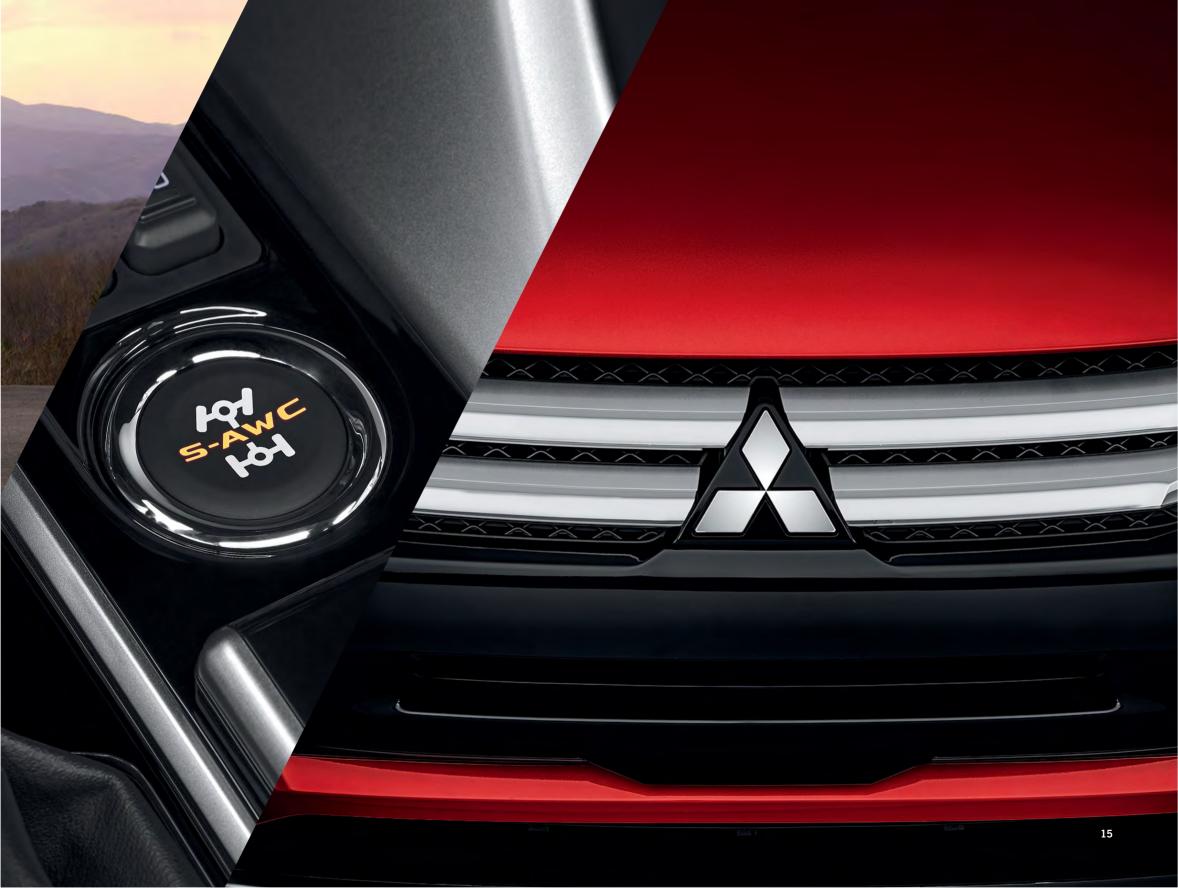

#### SUPER ALL-WHEEL CONTROL (S-AWC)

Standard on the LE, SE and SEL models, the available Super All-Wheel Control (S-AWC) system combines several advanced technologies to give you maximum traction. Active Stability Control (ASC) helps keep your Eclipse Cross on its intended path when cornering and the Anti-lock Braking System (ABS) along with Active Yaw Control (AYC) distributes driving torque to the rear wheels and between right and left wheels by additional brake force. Even choose from different driver-selected modes for optimal 4WD performance in various conditions, while balancing efficiency.