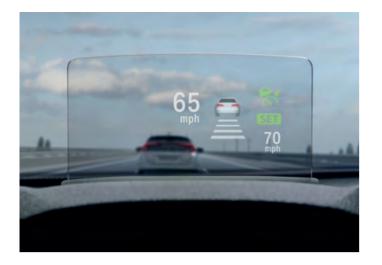

#### **FULL-COLOR HEAD-UP DISPLAY (HUD)**

Keep both hands on the wheel and both eyes on the road. Full-Color Head-Up Display (HUD) rises close to your line of sight, allowing easier driving without compromising safety. By displaying various vehicle information, like miles per hour, cruise control, Forward Collision Mitigation, seatbelt reminders and more—allowing fuller visibility and uncompromised safety.