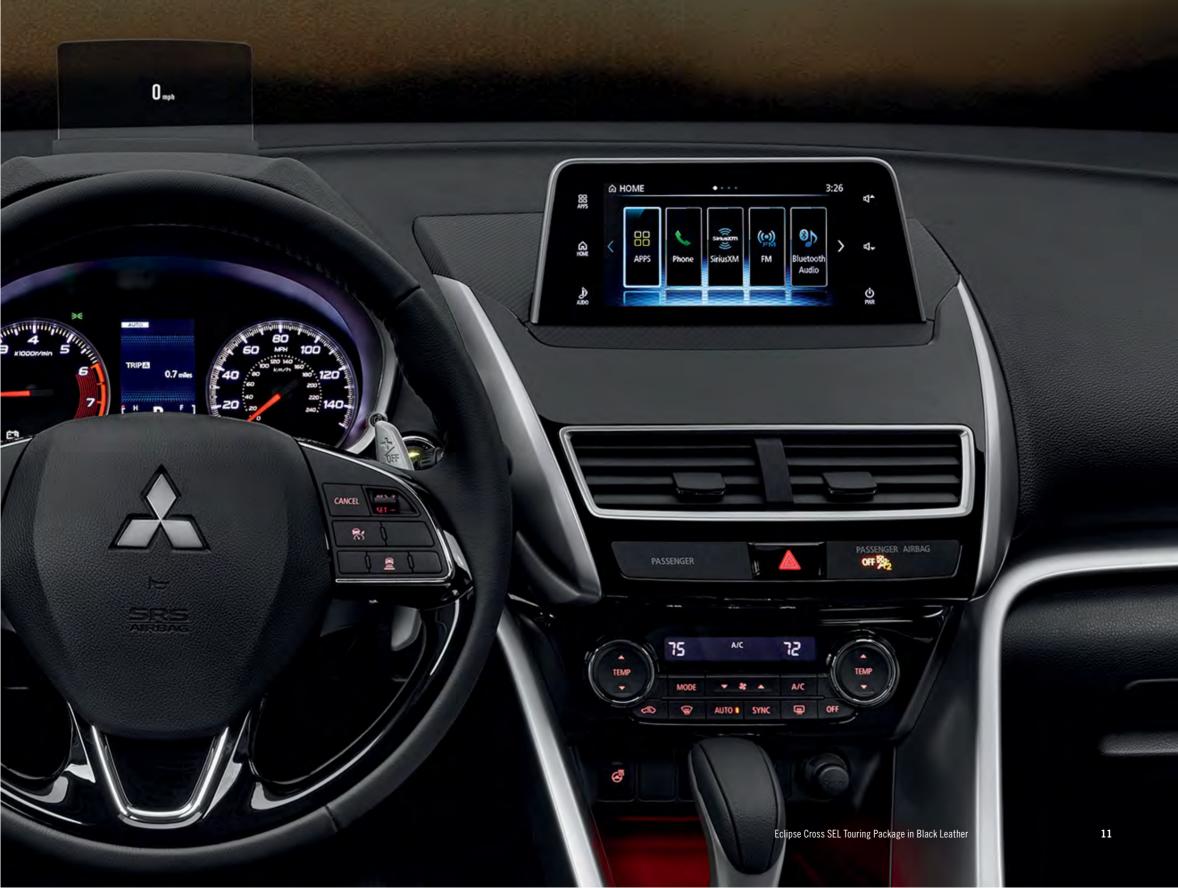

#### LOW PROFILE, HIGH RESOLUTION

The available 7 inch HD Smartphone Link Thin Display Audio system is compatible with Apple CarPlay and Android Auto. CarPlay is the smarter, safer way to use your iPhone to access Apple Music and Maps, send messages, and make calls with Siri or the car's touch screen. Android Auto delivers safety and convenience with larger touch targets, a simplified interface, and Google Assistant to minimize distractions so you can stay focused on the road.<sup>9,10</sup>

#### CONTROL. AT YOUR FINGERTIPS

Control more than just the road. Eclipse Cross allows your fingers to do more swiping and tapping with the available Touchpad Controller when connected to your Apple CarPlay. Effortlessly traverse its intuitive audio display, phone controls and more.

#### STYLE THAT SPEAKS TO YOU

Bluetooth® wireless technology¹³ lets you play music from your smartphone and USB devices, wirelessly and hands free. Along with buttons on the steering wheel, the system also utilizes advanced speech recognition technology, so you can operate selected features with voice commands, if available. It recognizes up to seven different mobile phones, syncing up with contact lists from each phone that's been paired with the system and keeping the lists private to each user.