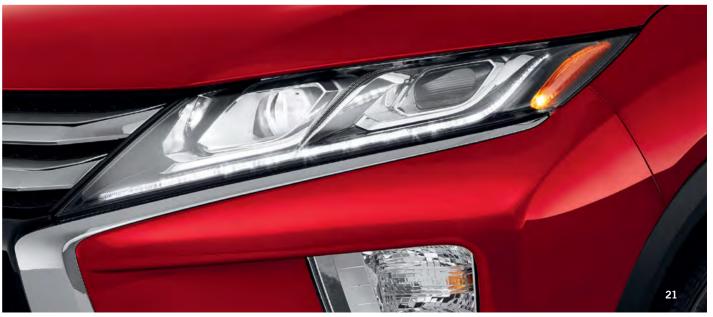

#### **LED HEADLIGHTS**

The distinctive lighting and headlamp design on the Eclipse Cross make it easy to look on the bright side. Its available LED headlights and fog lights enhance your ability to see potential road hazards or obstructions ahead, and at greater distances. Plus, LED lights draw less power from the battery and are generally more reliable than conventional lights.