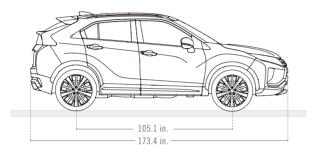

#### EXTERIOR DIMENSIONS

| Overall length | 173.4 in. |
|----------------|-----------|
| Wheelbase      | 105.1 in. |

| INTERIOR DIMENSIONS | Head Room<br>(with sunroof) | Shoulder Room | Legroom  | Hip Room |
|---------------------|-----------------------------|---------------|----------|----------|
| Front               | 39.5 in. (39.5 in.)         | 56.2 in.      | 40.9 in. | 53.0 in. |
| 2nd row             | 37.3 in. (36.7 in.)         | 55.1 in.      | 35.3 in. | 52.0 in. |