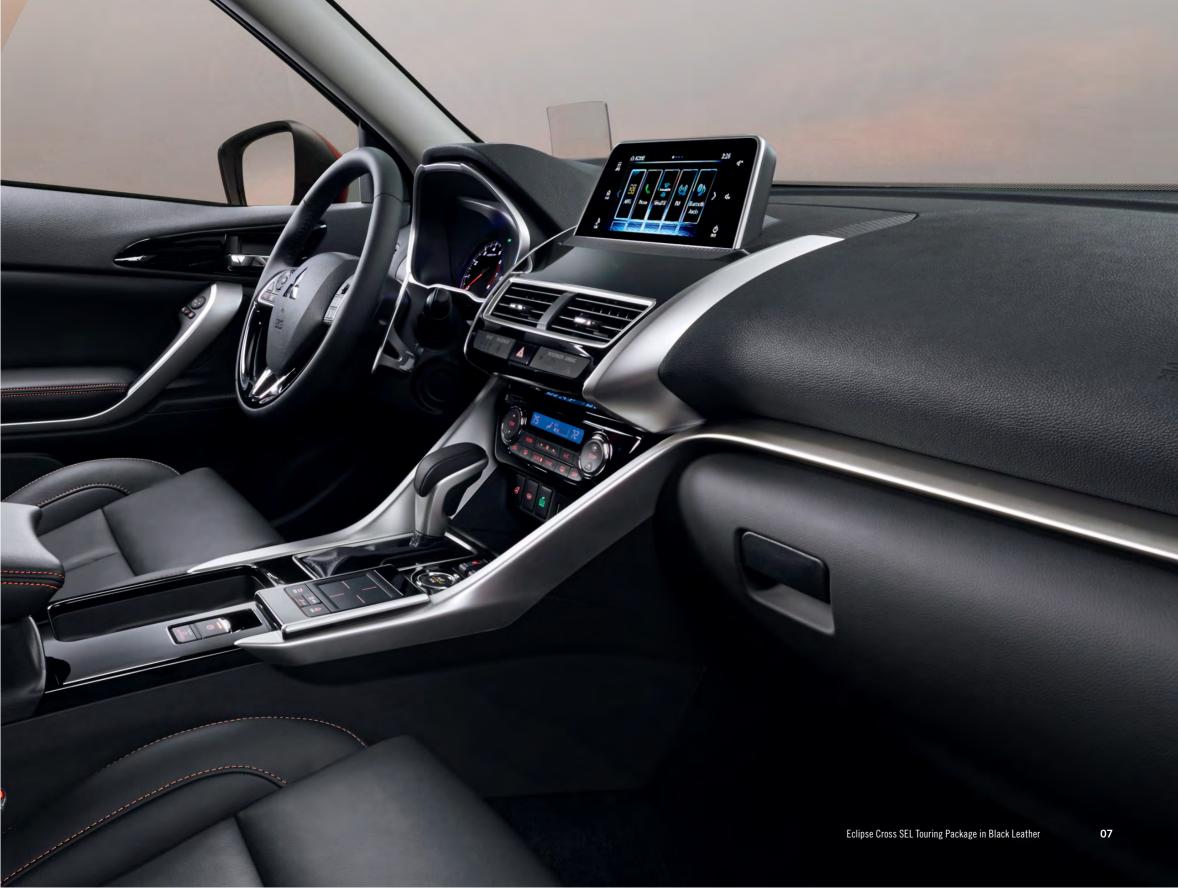

#### LOW PROFILE, HIGH RESOLUTION

The available 7 inch HD Smartphone Link Thin Display Audio system is compatible with Apple CarPlay and Android Auto. CarPlay is the smarter, safer way to use your iPhone to access Apple Music and Maps, send messages, and make calls with Siri or the car's touch screen. Android Auto delivers safety and convenience with larger touch targets, a simplified interface, and Google Assistant to minimize distractions so you can stay focused on the road.<sup>9,10</sup>

#### **FULL-COLOR HEAD-UP DISPLAY (HUD)**

Keep both hands on the wheel and both eyes on the road. Full-Color Head-Up Display (HUD) rises close to your line of sight, allowing easier driving without compromising safety. By displaying various vehicle information, like miles per hour, cruise control, Forward Collision Mitigation, seatbelt reminders and more—allowing fuller visibility and uncompromised safety.

#### CONTROL. AT YOUR FINGERTIPS

Control more than just the road. Eclipse Cross allows your fingers to do more swiping and tapping with the available Touchpad Controller when connected to your Apple CarPlay. Effortlessly traverse its intuitive audio display, phone controls and more.