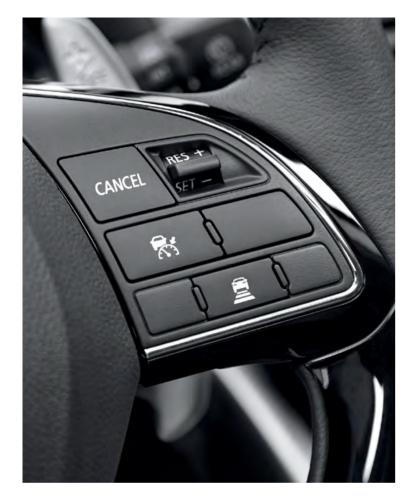

#### **VIBRANT STEERING WHEEL**

Eclipse Cross is packed with available features, all of which are within reach. In addition to its refined and dynamic design, drivers will also find ample controls on its steering wheel that operate the vehicle's hands-free Bluetooth®13, voice controls and cruise control features. There's also an available heated steering wheel option and standard tilt/telescoping functionality, making it easier for those who share their Eclipse Cross with other drivers to find that perfect driving position.