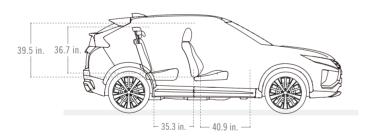

#### EXTERIOR DIMENSIONS

| Overall length | 173.4 in. |
|----------------|-----------|
| Wheelbase      | 105.1 in. |

| INTERIOR DIMENSIONS | Head Room<br>(with sunroof) | Shoulder Room | Legroom  | Hip Room |
|---------------------|-----------------------------|---------------|----------|----------|
| Front               | 39.5 in. (39.5 in.)         | 56.2 in.      | 40.9 in. | 53.0 in. |
| 2nd row             | 37.3 in. (36.7 in.)         | 55.1 in.      | 35.3 in. | 52.0 in. |