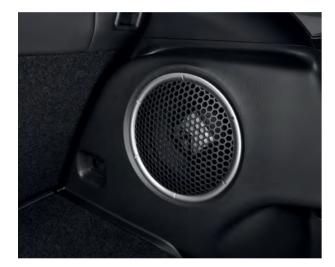

#### ROCKFORD FOSGATE® PREMIUM AUDIO SYSTEM

Eclipse Cross' available Rockford Fosgate® 710-watt audio system powers nine premium speakers, including a 10-inch, dual-voice-coil subwoofer. 11 The system incorporates an advanced Digital Signal Processor (DSP) and offers the listener PUNCH® Control over the subwoofer, sound field control over the image and staging of the system, and the latest DTS® Neural Surround.