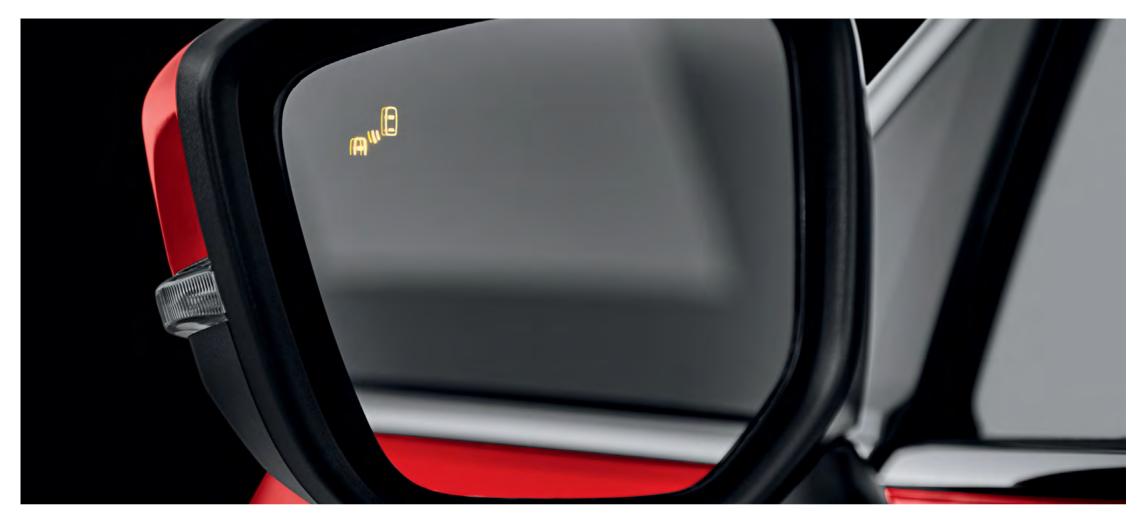

## BLIND SPOT WARNING (BSW) AND LANE CHANGE ASSIST (LCA)

Available Blind Spot Warning (BSW) and Lane Change Assist (LCA) helps you safely change lanes by alerting you when a vehicle is in or approaching your blind spot.<sup>3</sup>