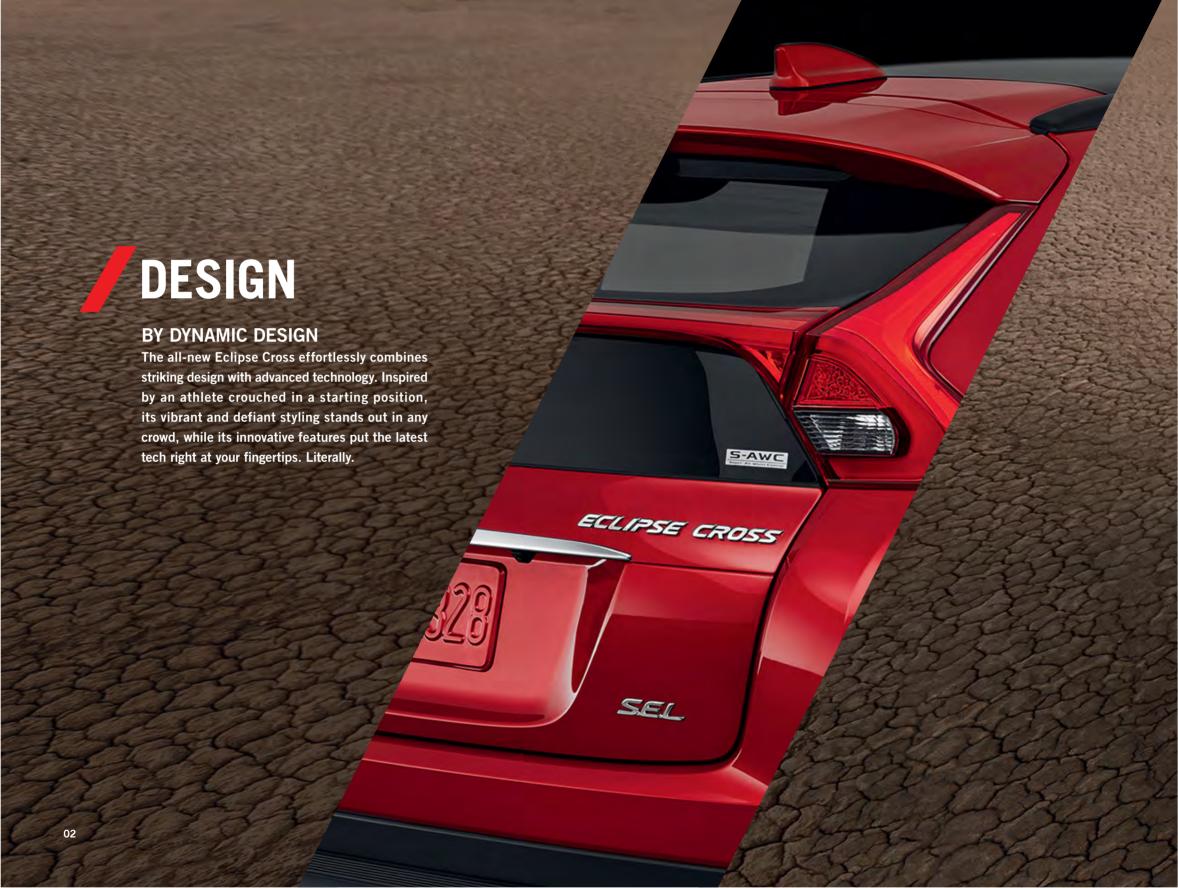

## **DESIGN**

#### LOVE AT FIRST SIGHT

The sharply sculpted character line creates the appearance that the all-new Eclipse Cross was carved from a single block of metal.

#### **REAR WEDGE DESIGN**

High-mounted stop lights and double rear windows express dynamic rear design characteristics.

#### LED REAR COMBINATION TAIL LIGHTS

Day or night, defiant rear LED lights display a commanding personality. The unique tail lamp lighting on Eclipse Cross wraps the rear wedge and emphasizes its aggressive stance, while emitting light in a vivid, straight line.