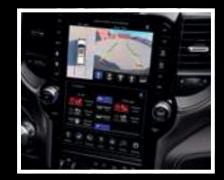

#### TECHNOLOGY AT THE TOUCH OF YOUR FINGER

aminimum and a

Truck owners demand the best technology and the all-new Ram 1500 delivers, including SiriusXM<sup>®</sup> with 360L<sup>2</sup>, the most amazing listener experience ever, the class-exclusive<sup>1</sup> available 12-inch touchscreen media center, and the most powerful audio system in its segment<sup>1</sup> from Harman Kardon<sup>®</sup>-with a 900-watt amplifier and 19 speakers.

#### **Îconnect**°

Largest available 12-inch reconfigurable touchscreen<sup>1</sup> with one-touch, customizable "Home Screen" available on Laramie<sup>®</sup> Laramie Longhorn<sup>®</sup> and Limited trim levels.