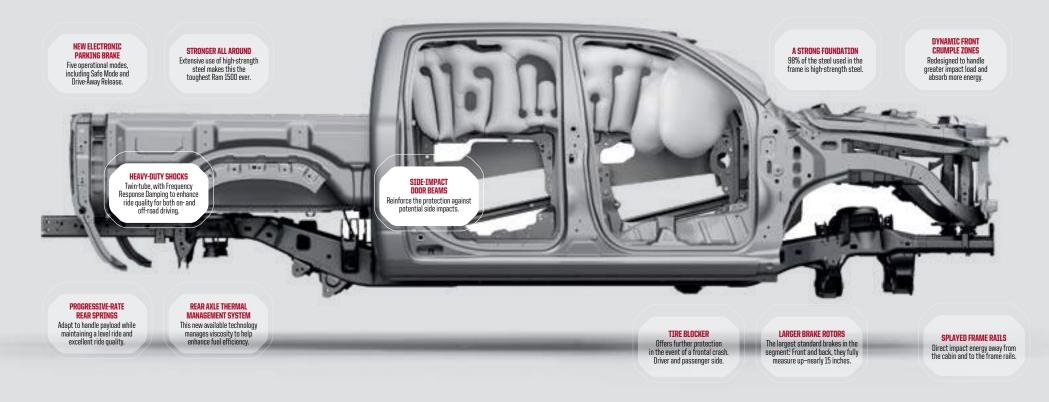

# THE STRONGEST RAM 1500 EVER

#### THE START: A HIGH-STRENGTH STEEL FRAME

Tough starts with the foundation, and the all-new 2019 Ram 1500 is built to last, with 98 percent of the steel used in the frame comprised of highstrength steel-while still achieving a 100-lb weight reduction.

Frame construction permits notable secondary improvements. Tow hooks attached to the front are outwardly mounted, with a weight-efficient, closedloop design for improved strength. A tow hitch receiver mounted to the rear of the frame is standard on all models.

#### NEW AXLES SHOWCASE STRENGTH AND TECHNOLOGY Ride strong. Ram truck axles take capability to the next level.

Ram truck engineers refused to compromise, choosing a new 6-lug wheel design that enables up to 7,100-1b' GWWR, a 9.25-inch (235-mm) rear axle with a GAWR of up to 4,100 lb' and a GCWR of up to 17,000 lb'. The new electronic parking brake relies on axle modifications for integrated caliper ears, along with new viscosity lube. Out for the Max Tow Package with the upgraded 9,75-inch (256-mm) rear axle and GCWR vaults up to 18,200 lb'. More stunning: select 4x2 models with the 235-mm rear axle receive a new thermal management system, which helps keep axle fluid temps at their peak.

#### THE CLASS-EXCLUSIVE' FOUR-CORNER AIR SUSPENSION SYSTEM

Completely unique to the light-duty segment, the automatic or driver-operated Active-Level<sup>M</sup> Four-Corner Air Suspension System is available on all trim levels (except Ram HFE). The system has been modified for 2019 Ram 1500, now with a redesigned air supply unit in a single unit to increase capability and reduce weight. It's also been retuned for the new, lighter-weight frame and chassis comoonents.

The five operational modes include two Off-Road heights, Aero Mode, Normal Ride height, and the Entry/Exit Mode.

THE LARGEST STANDARD BRAKES IN THE SEGMENT<sup>1</sup> Confident stopping power comes from a new brake system. The new brakes have the largest standard rotors in the segment.1 measuring nearly 15 inches in diameter fore and aft, sharply reducing 60 - 0 mph stopping distances and improving performance.