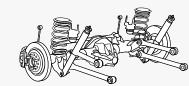

#### THE CLASS-EXCLUSIVE' FOUR-CORNER AIR SUSPENSION SYSTEM

Completely unique to the light-duty segment, the automatic or driver-operated Active-Level<sup>M</sup> Four-Corner Air Suspension System is available on all trim levels (except Ram HFE). The system has been modified for 2019 Ram 1500, now with a redesigned air supply unit in a single unit to increase capability and reduce weight. It's also been retuned for the new, lighter-weight frame and chassis comoonents.

#### FRONT AND REAR SUSPENSIONS

A new common front suspension between 4x2 and 4x4 configurations. Among the features: a repositioned heavy-duty stabilizer bar; new heavy-duty bearings for available 22-inch wheels; a new lightweight aluminum lower control arm and new low-drag 4x2 and 4x4 bearings.

The class-exclusive<sup>1</sup> multilink coil spring rear suspension stands apart with its coil springs and multiple trailing links, progressive-rate rear springs, a heavyduty stabilizer bar and lightweight aluminum rear shocks. Taken together, the suspensions on Ram ISO0 deliver complete comfort and confidence.