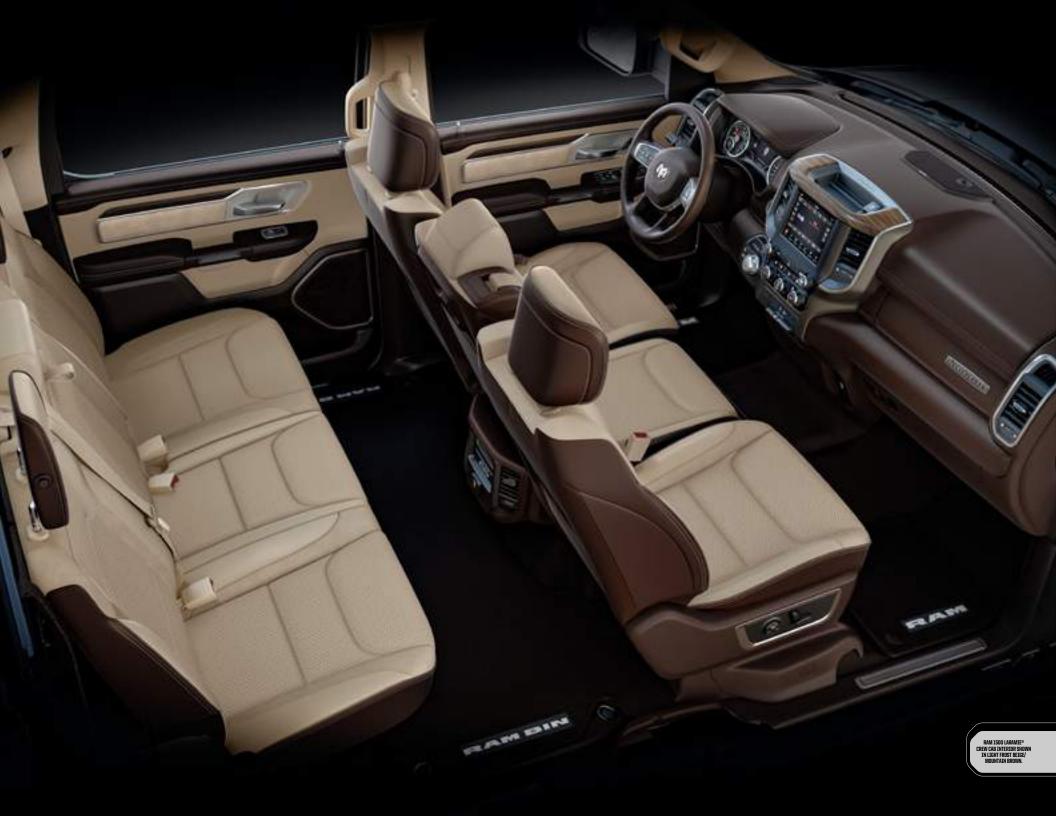

#### NEW LEVEL OF LUXUR

٠

RAM 1500 LIMITED CREW CAB Shown with Light Frost Beige/ Indigo Leather Interior. This Ram pickup can be defined by both its capability and its sophistication. There are bold new interior themes and extensive use of genuine wood, metal and leather throughout. Available features include a new class-exclusive<sup>1</sup> reconfigurable center console, a new largest-available 12-inch touchscreen media center<sup>1</sup> with split-screen capability, a 7-inch reconfigurable electronic cluster and class-exclusive<sup>1</sup> features like a rear-seat fold-down center console.

Opt for premium trim levels with soft, upscale leather trim and available features like heated/ventilated front and rear seats. Select Crew Cab models can also be equipped with new class-exclusive<sup>9</sup> reclining rear seats featuring 8° recline.