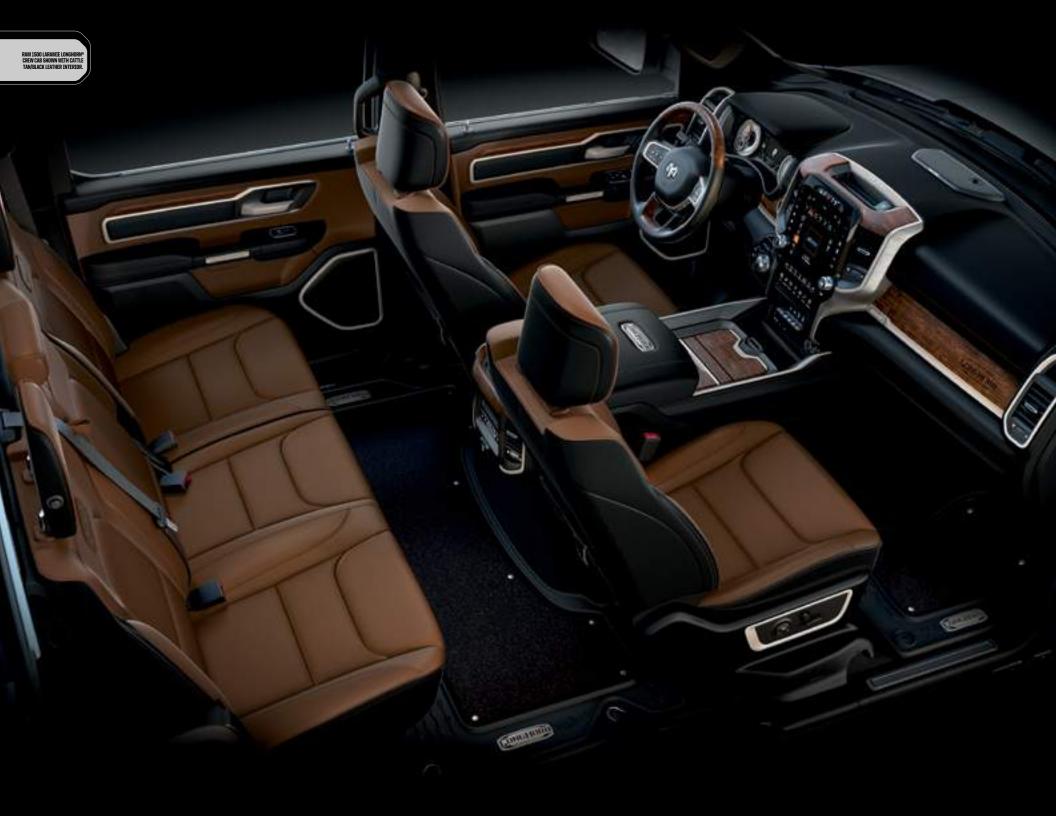

## LARAMIE LONGHORN<sup>®</sup>

#### READY FOR ANY DESTINATION ON THE MAI

100

COLUMN

The all-new 2019 Ram 1500 Laramie Longhorn speaks with authority with a standard 3.6L Pentastar® V6 with eTorque or available 5.7L HEMT® V8. The redesigned exterior includes refinements like a shark's fin antenna, new flush Fuel-fill door, taller pickup box and chrome side steps, all riding on 20-inch aluminum wheels. Shown above with optional two-tone Ivory White upper and RV Match Walnut Brown lower, and running boards.

The Laramie Longhorn interior is premium all the way, with leather-upholstered bucket seats with power/12-way memory, new sliding console storage, premium 6-gauge cluster, 7-inch Driver Information Display, three USB ports and new reclining rear seats.