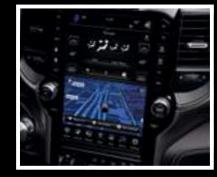

#### TECHNOLOGY AT THE TOUCH OF YOUR FINGER

aminimum and a

Truck owners demand the best technology and the all-new Ram 1500 delivers, including SiriusXM<sup>®</sup> with 360L<sup>2</sup>, the most amazing listener experience ever, the class-exclusive<sup>1</sup> available 12-inch touchscreen media center, and the most powerful audio system in its segment<sup>1</sup> from Harman Kardon<sup>®</sup>-with a 900-watt amplifier and 19 speakers.

#### **Îconnect**°

Largest available 12-inch reconfigurable touchscreen<sup>1</sup> with one-touch, customizable "Home Screen" available on Laramie<sup>®</sup> Laramie Longhorn<sup>®</sup> and Limited trim levels.

#### **TRAFFIC PLUS' TRAVEL LINK'**

Uconnect Smartphone App

- Multi-touch gesturing (e.g., Pinch-to-Zoom, touch/drag, etc.)
- 4G LTE WiFi Hotspot<sup>15</sup> (1 gigabyte/3-month trial)
- Full-screen Uconnect Navigation with Pinch-to-Zoom
- Bluetooth® hands-free calling<sup>10</sup> and Voice Text Reply<sup>9</sup>
- Integrated Uconnect Voice Command<sup>10</sup>
- Siri<sup>®</sup> Eyes Free<sup>13</sup>