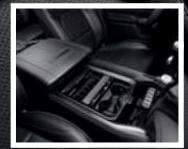

#### REIMAGINED FRONT CENTER CONSOLE Drivers of Ram 1500 models equipped with bucket seats will enjoy a next-generation level of convenience and technology-with a center console designed around occupant comfort and need

Now more than 50 percent larger than the previous generation, this dynamic piece of equipment offers dozens of functions and conveniences, starting with numerous different storage combinations. In the center, our engineers have designed a wider docking area with optional wireless charging-ideal for cell phones. A three-position sliding cup holder tray can be stowed under the center armrest, revealing a deep storage bin that can hold a 15-inch laptop. Lifting the lid of the center armrest also reveals an additional rubberlined storage bin, perfectly sized to fit a tablet. At the rear of the console, you'll find two additional cup holders, media outlets and the ability to mount an iPad® for convenient rear-seat viewing.

# CLASS-EXCLUSIVE RECONFIGURABLE CENTER CONSOLE

\*BECAUSE MULTIFUNCTIONAL, 5-PHONE CHARGING STATION, LAPTOP-CARRYING CATCHALL WAS TOO LONG.