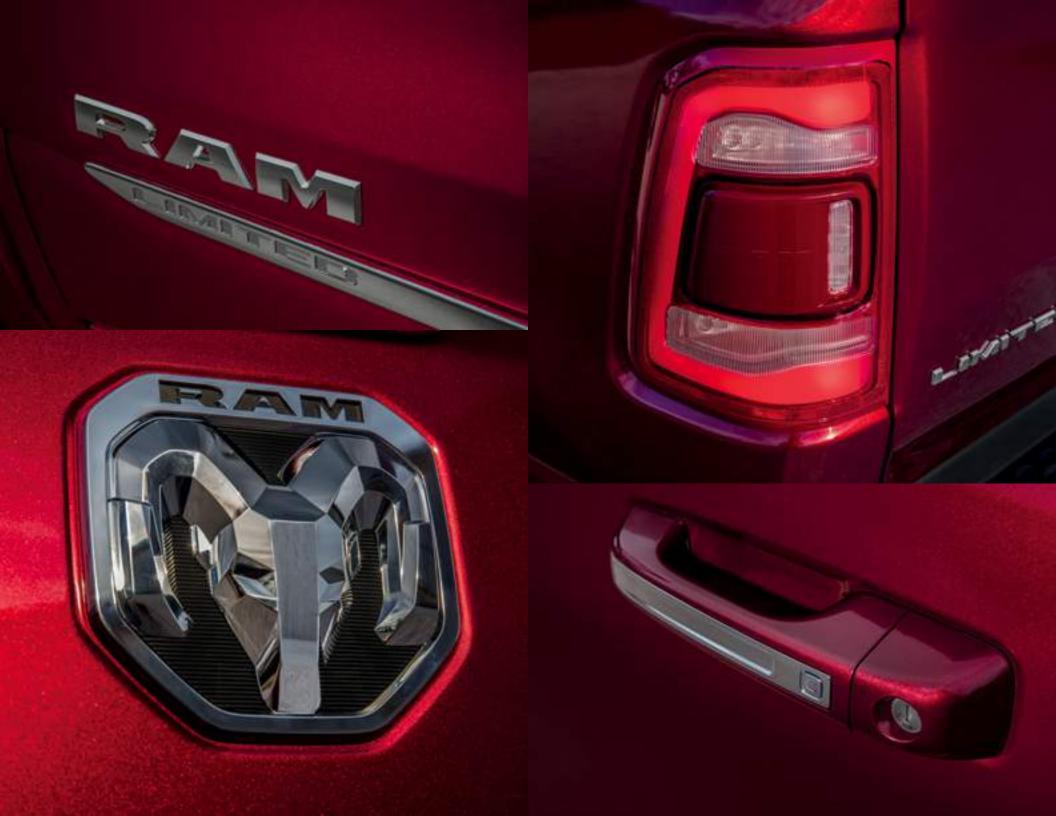

THE ALL-NEW 2019

24

Sam

Cours

RAM

RAM 1500 LIMITED CREW CAB Shown in granite Crystal Ram 1500 Rebel" quad cab® Shown in two-tone flame red with Diamond Black Crystal Lower.