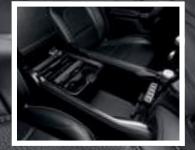

#### REIMAGINED FRONT CENTER CONSOLE Drivers of Ram 1500 models equipped with bucket seats will enjoy a next-generation level of convenience and technology-with a center console designed around occupant comfort and need

Now more than 50 percent larger than the previous generation, this dynamic piece of equipment offers dozens of functions and conveniences, starting with numerous different storage combinations. In the center, our engineers have designed a wider docking area with optional wireless charging-ideal for cell phones. A three-position sliding cup holder tray can be stowed under the center armrest, revealing a deep storage bin that can hold a 15-inch laptop. Lifting the lid of the center armrest also reveals an additional rubberlined storage bin, perfectly sized to fit a tablet. At the rear of the console, you'll find two additional cup holders, media outlets and the ability to mount an iPad® for convenient rear-seat viewing.

# CLASS-EXCLUSIVE RECONFIGURABLE CENTER CONSOLE

\*BECAUSE MULTIFUNCTIONAL, 5-PHONE CHARGING STATION, LAPTOP-CARRYING CATCHALL WAS TOO LONG.