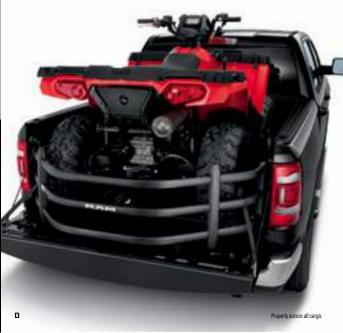

## 2,300-LB MAX PAYLOAD

**BUILT TO DO THE JOB RIGHT, EVERY TIME** The reduced weight of the all-new Ram 1500 helps to increase payload capacity, which allows you to make every load count. The 2019 Ram 1500 puts stunning hauling capability at your fingertips, delivering up to 2,300 lb\* of brute carrying strength along with a ride that puts comfort in the same league as capability. Add further hauling assets-like the class-exclusive' available RamBox® Cargo Management System, shown here-and you've got what it takes to get the job done.

## **SMART STORAGE EVERYWHERE**

NEXT-LEVEL CARGO MANAGEMENT This truck takes on any challenge, including finding a smarter, more efficient way to organize your cargo. From a maximum 61.5-cubic-feet conventional cargo bed volume to the available class-exclusive<sup>1</sup> RamBox<sup>®</sup> Cargo Management System that includes versatile, weatherproof, lockable and drainable storage bins with downward-facing illumination and a 115-volt power outlet, this is real-world capability.

#### AT RIGHT, CLOCKWISE FROM UPPER LEFT:

**4x8 SHEETS FIT** Even with the RamBox System, full 4x8 sheets of building material are easily accommodated.

EASY ACCESS Available dampening and key fob control make opening the tailgate easier than ever. Available retractable Mopar® Bed Step (late availability) simplifies bed access.

**CARGD MANAGEMENT** Opt for the available RamBox Cargo Management System with or without the bed divider.

or a key fob button, these available lights let you load any time, with no adjustment to a tonneau cover, if so equipped.