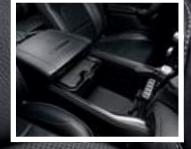

#### REIMAGINED FRONT CENTER CONSOLE Drivers of Ram 1500 models equipped with bucket seats will enjoy a next-generation level of convenience and technology-with a center console designed around occupant comfort and need

Now more than 50 percent larger than the previous generation, this dynamic piece of equipment offers dozens of functions and conveniences, starting with numerous different storage combinations. In the center, our engineers have designed a wider docking area with optional wireless charging-ideal for cell phones. A three-position sliding cup holder tray can be stowed under the center armrest, revealing a deep storage bin that can hold a 15-inch laptop. Lifting the lid of the center armrest also reveals an additional rubberlined storage bin, perfectly sized to fit a tablet. At the rear of the console, you'll find two additional cup holders, media outlets and the ability to mount an iPad® for convenient rear-seat viewing.

# CLASS-EXCLUSIVE RECONFIGURABLE CENTER CONSOLE

\*BECAUSE MULTIFUNCTIONAL, 5-PHONE CHARGING STATION, LAPTOP-CARRYING CATCHALL WAS TOO LONG.