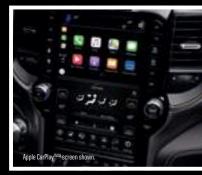

#### ((SiriusXM))

Apple CarPlay<sup>™18</sup> support

#### APPLE CARPLAY<sup>™18</sup> COMPATIBILITY

This is smarter iPhone® integration, so you'll experience your Apple CarPlay favorite features through your dashboard. With Siri,® all you have to do is ask-catch up on calls and messages, get directions from Apple Maps, or request a song through Apple Music. The system lets you browse music, or discover nearby gas stations, parking, restaurants and more. Plus, Maps help predict where you're headed.