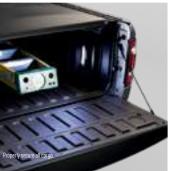

## 2,300-LB MAX PAYLOAD

**BUILT TO DO THE JOB RIGHT, EVERY TIME** The reduced weight of the all-new Ram 1500 helps to increase payload capacity, which allows you to make every load count. The 2019 Ram 1500 puts stunning hauling capability at your fingertips, delivering up to 2,300 lb\* of brute carrying strength along with a ride that puts comfort in the same league as capability. Add further hauling assets-like the class-exclusive' available RamBox® Cargo Management System, shown here-and you've got what it takes to get the job done.

## **SMART STORAGE EVERYWHERE**

NEXT-LEVEL CARGO MANAGEMENT This truck takes on any challenge, including finding a smarter, more efficient way to organize your cargo. From a maximum 61.5-cubic-feet conventional cargo bed volume to the available class-exclusive<sup>1</sup> RamBox<sup>®</sup> Cargo Management System that includes versatile, weatherproof, lockable and drainable storage bins with downward-facing illumination and a 115-volt power outlet, this is real-world capability.