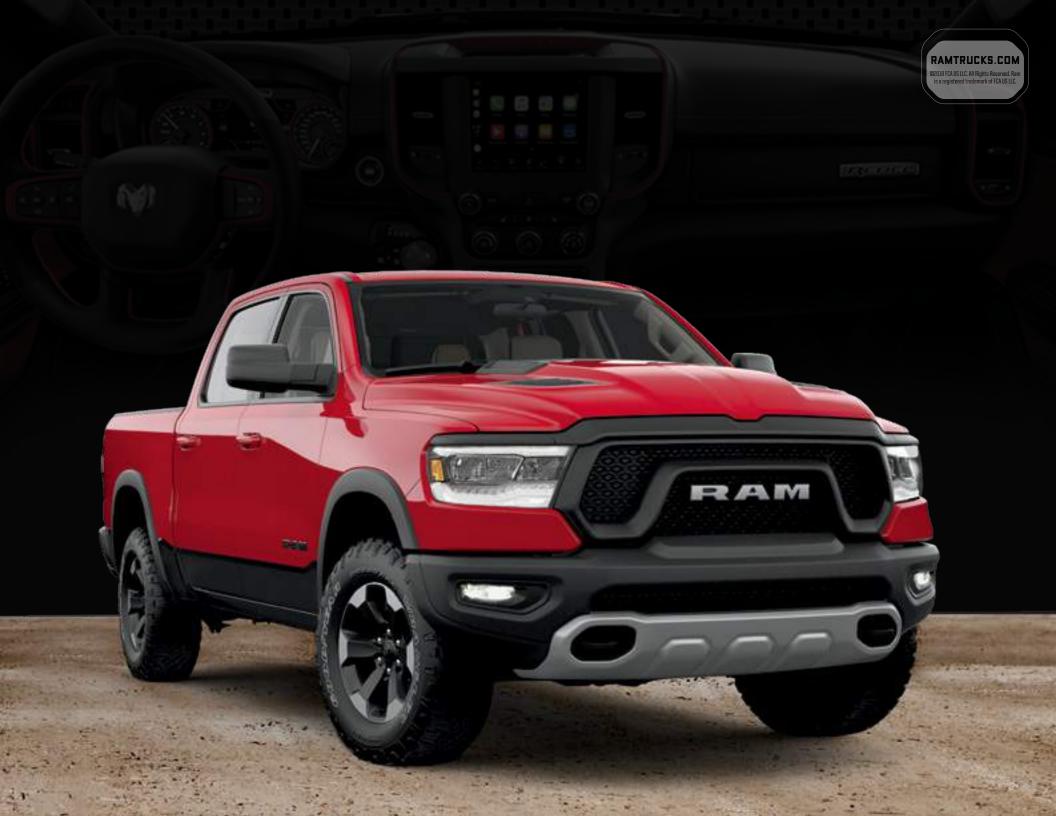

# START YOUR OWN REBELLTON

RAM REBEL® IN FLAME RED WITH DIAMOND Black Crystal Lower And Standard 18-inch ALLIMINIM WHEELS

FR PATVE

HONOR THE OFF-RDAD This is your path to epic off-road experiences. Ram Rebel® doesn't just look fierce, it is fierce. Black powder-coated steel bumpers, aggressive approach angles, tow hooks and factory lift give you the brute force needed to find new trails.

New and available for both Quad Cab® and Crew Cab configurations: a new electronic locking rear axle (eLocker), 18-inch aluminum off-road wheels and On-/Off-Road 33-inch tires with outlined white lettering (OWL).

Power is up to you: the 3.6L Pentastar® V6 with eTorque is standard. A 5.7L HEMI® V8 is available. Standard Rebel features include a 1-inch ride height increase, Bilstein® off-road shocks, Class IV hitch receiver, tow hooks, wheel flares, Sport performance hood, powder-coated bumpers and unique grille. See more at RAMTRUCKS.COM