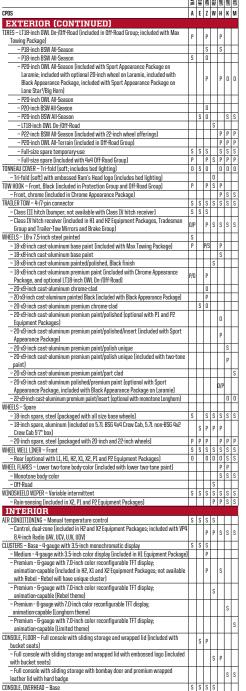

#### CPOS AEZWHKM ENGINE/TRANSMISSION 3.6L Pentastar® V6 with eTorque/8-speed automatic 5.71 HEMT® V8/8-speed automatic 0 0 0 0 0 0 5.7L HEMI V8 with eTorque/8-speed automatic BODY MODEL - Quad Cab® 6'4" box (41) - 140.5-inch wheelbase (on Rebel models, only s s s s s available as 4x4) - Crew Cab 5'7" box (98) - 144.5-inch wheelbase - Crew Cab 6'4" box<sup>(91)</sup> - 153.5-inch wheelbase DRIVE - 4x2 S S S S S S S - 4x4 MECHANICAL ALTERNATORS - 180-amp (included with 5.7L HEMI V8) - 220-amp - Included with HEMI V8 if equipped with 400-watt inverter or RamBox\* System REAR AXLE - 3.21 axle ratio - 3.55 axle ratio lol lol lololo - 3.92 axle ratio 0 0 5 0 0 0 - Max Towing - 9.75-inch axle with 3.92 axle ratio (included in Max Towing Package) - Electronic locking differential - For raised ride height, available on all axle ratios; for standard ride height, available only on 3.92 axle ratio; included with 4x4 Off-Road Group - Anti-spin differential (electronic locking and anti-spin are mutually exclusive) 0 0 0 0 - Thermal axle upgrade - Not available with electronic locking differential: PPP included with HFE model; included on 5.7L V8 eTorque 4x2 with 3.21 axle ratio BATTERY - 73D-amp ENGINE COOLING - Standard (included with 3.6L Pentastar V6) S S S S S S - Engine oil cooler/heater (included with 3.6L Pentastar V6) - Heavy-duty (included with 5.7L HEMI V8) PPPPP FUEL FILL - Capless fuel fill with secondary seal SSSSSSS FUEL TANK - 26-gallon S/P S/PS/PS/P S S - 23-gallon (included with HFE models, standard with 3.6L Quad Cab, not available with 3.6L V6 Crew Cab; included with 5.7L V8 eTorque 4x4 Crew Cab short box on Tradesman, Lone Star<sup>†</sup>/Big Horn, Rebel and Laramie) - Add 26-gallon (optional with H2, X2 and P2 Equipment Packages on 5.7L V8 BSG 4x4 Crew Cab short box on Lone Star<sup>†</sup>/Big Horn, Rebel and Laramie) - 33-gallon (included with 8-foot-box models, not available on Regular Cab short 0 0 0 0 0 box models; optional with H1, H2, X1, X2, P1 and P2 Equipment Packages) GRILLE SHUTTERS - Active SHOCK ARSORRERS - Front, heavy-duty SSS SSS - Off-road (included in Off-Road Group) P P P P – Bilstein<sup>®</sup> shocks – Rear – Heavy-duty SSS SSS - Off-road (included in Off-Road Group) - Bilstein shocks STEERING - Electronic power (rack and pinion) SUSPENSION - Front, upper and lower A-arms, coil springs, twin-tube shocks S S S S S S S SSSSSSS - Rear, 5-link, coil-springs, twin-tube shocks - Active-Level™ Four-Corner Air Suspension System (not available on Regular Cab models; optional with L1 , H1, H2, X1, X2, P1 and P2 Equipment Packages; optional ololols on Rebel 4x4 Crew Cab with X1 and X2 Equipment Packages with 5.7L HEMI V8 only) TRANSFER CASE (4x4 only) - Electronic part-time - Electronic on-demand EXTERIOR AIR DAM - Fixed (included with air suspension and Off-Road Group) S S/P S S/PS/P S - Active (not available with air suspension) ANTENNA - Shark fin (AM/FM/SXM<sup>2</sup>/GPS) BED RAIL CAPS - Black S S S S S S S BEDLINER - Spray-in (included in Tradesman Group, included in Bed Utility Group on POPSS Lone Star†/Big Horn and Laramie) 00 - Sprav-in Delete BODY-SIDE MOLDINGS - Chrome S BLACK DAYLIGHT OPENING MOLDINGS CHROME DAYLIGHT OPENING MOLDINGS - Included in Laramie Chrome Package PSS BUMPERS - Front, Black S - Chrome (included in Chrome Appearance Package) PSS SSS - Painted, rugged with unique steel powder-coated lower bumper S - Painted Walnut Brown P P - Painted body-color (included with Sport and Black Packages) – Rear – Black

|                                                                                                                                                                                                    | TRAD   | 볓 | IOK       | REBE | MRA | LARA | M      |
|----------------------------------------------------------------------------------------------------------------------------------------------------------------------------------------------------|--------|---|-----------|------|-----|------|--------|
| CPOS                                                                                                                                                                                               | A      | E | z         | W    | H   | K    | М      |
| EXTERIOR (CONTINUED)                                                                                                                                                                               |        |   |           |      |     |      |        |
| FOG LAMPS – Incandescent (included with Sport Appearance Package)                                                                                                                                  |        |   | S         |      |     |      |        |
| - LED (included with Premium Lighting Group)                                                                                                                                                       |        |   | Р         | S    | S   | S    | S      |
| GLASS – Tinted windows                                                                                                                                                                             | S      | S | S         | S    | S   | S    | S      |
| – Privacy glass/deep-tint sunscreen (rear door)                                                                                                                                                    | S      | S | S         | S    |     | S    | S      |
| – Acoustic laminated glass (front door)                                                                                                                                                            | S      | S | S         | S    | S   | S    | S      |
| GRILLE – Black surround, Black insert with chrome RAM letters                                                                                                                                      | S      |   |           |      |     |      |        |
| <ul> <li>Chrome surround, Black insert with chrome RAM letters (included in Chrome<br/>Approximate Backgroup)</li> </ul>                                                                           | Р      | s |           |      |     |      |        |
| Appearance Package)<br>Charma surround Plack billet incents with sharma PAM letters                                                                                                                | -      | ⊢ | S         |      |     | -    | -      |
| <ul> <li>Chrome surround, Black billet inserts with chrome RAM letters</li> <li>Body-color surround, Black billet inserts with chrome RAM letters (included with</li> </ul>                        |        | ┝ |           |      |     | -    | -      |
| Sport Appearance Package)                                                                                                                                                                          |        |   | Р         |      |     |      |        |
| - Black surround, Black billet insert with Black RAM letters (included with Black                                                                                                                  |        |   |           |      |     |      |        |
| Appearance Package)                                                                                                                                                                                |        |   | Р         |      | Р   |      |        |
| - Unique Black Rebel grille with painted Silver RAM letters                                                                                                                                        |        |   |           | S    |     |      |        |
| - Chrome surround, chrome billet inserts with chrome RAM letters                                                                                                                                   |        |   |           |      | S   |      |        |
| - Body-color surround, chrome billet inserts with chrome RAM letters (included                                                                                                                     |        |   |           |      | Р   |      |        |
| with Sport Appearance Package)                                                                                                                                                                     |        |   |           |      |     |      |        |
| - Unique Longhorn chrome surround, chrome billet inserts with chrome RAM                                                                                                                           |        |   |           |      |     | S    |        |
| letters                                                                                                                                                                                            |        |   |           |      |     |      | _      |
| - Unique Limited chrome surround, chrome inserts with chrome RAM letters                                                                                                                           | 0      |   |           |      |     |      | S      |
| HEADLAMPS – Base halogen with bright internal bezel<br>– Base halogen with dark internal bezels (included in Black Packages)                                                                       | S      | S | S<br>P    |      |     | -    | -      |
| <ul> <li>– Dase nanogen with dark miterna bezels (included in black rackages)</li> <li>– Mid-level LED headlamp with signature (included with Premium Lighting Group)</li> </ul>                   | _      | ⊢ | r<br>P    |      | S   |      | -      |
| <ul> <li>Mid-level LED headlamp with signature (included with Heindin Eighting ordep)</li> <li>Mid-level LED headlamp with signature dark internal bezels (packaged with Black</li> </ul>          |        | - |           |      |     |      | -      |
| Appearance Package; included with Premium Lighting Group)                                                                                                                                          |        |   | Р         | S    | Р   |      |        |
| – Full LED with signature lighting                                                                                                                                                                 |        |   |           |      |     | S    | S      |
| – Automatic (day/night sensor)                                                                                                                                                                     | S      | S | S         | S    | S   | S    | S      |
| - Automatic high beams (included in P1 and P2 Equipment Packages; included in                                                                                                                      |        |   |           |      | р   |      |        |
| Advanced Safety Group)                                                                                                                                                                             |        |   |           |      |     | S    | S      |
| SPORT PERFORMANCE HOOD - Included with Sport Appearance Package                                                                                                                                    |        |   |           | S    | Р   |      |        |
| LIGHTING – Cargo box illumination                                                                                                                                                                  | S      | S | S         | S    | S   | S    | S      |
| - Bed lighting (included with tonneau cover and Bed Utility Group)                                                                                                                                 | Р      | Р | Р         | Р    | Р   | S    | S      |
| MIRRORS, EXTERIOR – 6-x9-inch, powered, Black, manual-folding, heated, convex                                                                                                                      | S      | s | s         | S    |     |      |        |
| wide-angle insert (standard on Quad Cab and Crew Cab)                                                                                                                                              | _      | ⊢ |           |      |     |      | -      |
| <ul> <li>- 6-x9-inch, powered, Black, power-folding, heated, auto-dimming, convex wide-angle<br/>insert; includes exterior courtesy lamps and supplemental turn signal (included in H1,</li> </ul> |        |   | Р         | Р    |     |      |        |
| H2, X1 and X2 Equipment Packages)                                                                                                                                                                  |        |   | l'        | ľ.   |     |      |        |
| <ul> <li>- 6-x9-inch, powered, chrome, power-folding, heated, auto-dimming,</li> </ul>                                                                                                             |        |   |           |      |     |      | 1      |
| multifunctional, convex wide-angle insert; includes exterior courtesy lamps,                                                                                                                       |        |   |           |      | S   | S    | S      |
| supplemental turn signal, position memory                                                                                                                                                          |        |   |           |      |     |      |        |
| <ul> <li>6-x9-inch, powered, body-color, power-folding, heated, auto-dimming,</li> </ul>                                                                                                           |        |   |           |      |     |      |        |
| multifunctional, convex wide angle insert; includes exterior courtesy lamps,                                                                                                                       |        |   | Р         |      | Р   |      |        |
| supplemental turn signal, position memory included on Laramie class only                                                                                                                           |        |   |           |      |     |      |        |
| (included in Sport Package)<br>- 7-x11-inch trailer-tow, powered, Black, manual-folding; includes exterior courtesy                                                                                | _      | ⊢ | $\square$ |      |     |      | -      |
| lamps and supplemental turn signal (included in Trailer-Tow Mirrors and Brake                                                                                                                      | Р      |   | Р         | Р    |     |      |        |
| Group)                                                                                                                                                                                             | Ľ      |   | ľ         | ľ.   |     |      |        |
| <ul> <li>7-x11-inch trailer-tow, powered, chrome, heated, multifunctional; includes</li> </ul>                                                                                                     |        |   |           |      |     |      |        |
| exterior courtesy lamps, supplemental turn signal, position memory (included in                                                                                                                    |        |   |           |      | Р   | Р    | Р      |
| Trailer-Tow Mirrors and Brake Group)                                                                                                                                                               |        |   |           |      |     |      |        |
| PAINT – Monotone                                                                                                                                                                                   | S      | S | S         |      |     | S    | S      |
| - Two-tone                                                                                                                                                                                         |        |   |           | S    | 0   | 0    |        |
| SKID PLATES - Front suspension (included with Protection Group and Off-Road Group)                                                                                                                 | Р      |   | Р         | S    | Р   | Р    | Р      |
| - Transfer case (included with Protection Group and Off-Road Group)                                                                                                                                | P      | - | P         | S    | Р   | Р    | Р      |
| <ul> <li>Electronic power steering (included with Protection Group and Off-Road Group)</li> </ul>                                                                                                  | P<br>P | - | P<br>P    | S    | P   | P    | P<br>P |
| <ul> <li>Fuel tank (included with Protection Group and Off-Road Group)</li> <li>STEPS/RUNNING BOARD – Black side running boards, cab-length (Mopare; optional with</li> </ul>                      | ٢      | - | ٢         | 5    | ٢   | ٢    | ٢      |
| L1 , optional with H1 and H2 with Black Appearance Package, X1 and X2 Equipment                                                                                                                    | n      |   | 0         | О    | О   |      |        |
| Packages, with P2 with Black Appearance Package)                                                                                                                                                   |        |   | ľ         |      |     |      |        |
| - Chrome side steps, wheel to wheel (optional with H1, H2, P1 and P2 Equipment                                                                                                                     |        |   |           |      |     |      |        |
| Packages; included with Chrome Appearance Package on Laramie; not available                                                                                                                        |        |   | 0         |      | O/P | S    |        |
| with R1 Equipment Package or Black Appearance Package)                                                                                                                                             |        |   |           |      |     |      |        |
| – Running boards, fixed, lower two-tone color (Mopar)                                                                                                                                              |        | Ľ | Ц         |      |     | Р    | Ц      |
| <ul> <li>Running boards, power-operated (available on Quad Cab and Crew Cab only;</li> </ul>                                                                                                       |        |   |           |      |     |      |        |
| optional with P2 Equipment Package; optional with X2 Equipment Package on                                                                                                                          |        |   |           |      | 0   | Р    | S      |
| Sport only; included in R1 Equipment Package                                                                                                                                                       | Р      | ⊢ | Р         | Р    | Р   | Р    | Р      |
| <ul> <li>Bed step, deployable (included in Bed Utility Group)</li> <li>STORAGE – RamBox System (available with 5'7" box only; optional with L1, H1, H2, X1, X2,</li> </ul>                         | -      | ⊢ |           |      |     |      |        |
| P1 and P2 Equipment Packages)                                                                                                                                                                      | 0      |   | 0         | 0    | 0   | 0    | 0      |
| – Bed extender (included in Bed Utility Group)                                                                                                                                                     | Р      |   | Р         | Р    | Р   | Р    | Р      |
| TAILGATE – Standard, locking                                                                                                                                                                       | S      | S |           | S    |     | S    | S      |
| – Tailgate-ajar switch (included in P1 and P2 Equipment Packages)                                                                                                                                  |        | Γ |           | S    | Р   | S    | S      |
| - Fully dampened/assisted tailgate (included in H2 Equipment Package)                                                                                                                              | Р      | L | Р         | S    | S   |      | S      |
| - Power release-tailgate (included in P1 and P2 Equipment Packages)                                                                                                                                |        | L |           |      | Р   | S    | S      |
| TAILLAMPS – Base incandescent with bright internal bezel                                                                                                                                           | S      | S | S         |      |     |      |        |
| - Base incandescent with dark internal bezel (included with Black Appearance                                                                                                                       |        |   | Р         |      |     |      |        |
| Package)                                                                                                                                                                                           |        | 1 | Ľ         |      |     |      | Ц      |
| <ul> <li>Premium LED with opaque Light Red lens in front of blind-spot sensor area<br/>(included with Dramium Lighting Group)</li> </ul>                                                           |        |   | Р         |      | S   | S    | s      |
| (included with Premium Lighting Group)                                                                                                                                                             | -      | ⊢ | $\vdash$  | Η    | Η   |      | Η      |
| <ul> <li>Premium LED with opaque Dark Red lens in front of blind-spot sensor area<br/>(included with Premium Lighting Group when packaged with Black Appearance</li> </ul>                         |        |   | Р         | S    | Р   |      |        |
| (nicioued with Fremium Lighting bloup when packaged with black Appearance<br>Package)                                                                                                              |        |   | Ľ         | 1    | Ľ   |      |        |
| TIE-DOWN - Lower, fixed [4]                                                                                                                                                                        | S      | F | S         | S    | S   | S    | S      |
| – Upper adjustable (included in Bed Utility Group)                                                                                                                                                 | Р      | Γ | Р         | P    | P   |      | Р      |
|                                                                                                                                                                                                    |        |   | _         |      |     |      | _      |