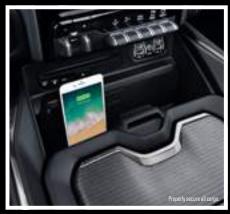

#### EASY-ACCESS CONNECTIVITY, WIRELESS CHARGING, FAST USB CONNECTIONS

Ditch the inconvenience of wires and opt for wireless phone charging. Simply set your phone on the console-mounted pad to begin charging.

Two sets of USB/Type-C USB ports are located on the front of the center console. The new Type-C USB ports enable charging up to four times faster than standard USB outlets, as well as faster data downloads. An auxiliary port is positioned between the USB outlets. An integrated phone shelf can carry as many as three smartphones vertically and is sized to carry most tablets.