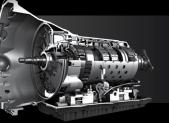

#### THE TORQUEFLITE<sup>®</sup> 8-SPEED TRANSMISSION

Two exceptional 8-speed automatic transmissions help churn out the power in the al-new 2019 Ram 1500. New for Ram 1500, powered by the Pentastar V6, is the 850RE transmission; torque capacity is rated at 369 lb-ft. 2019 Ram 1500 models employing the legendary 5.7L HEMI V8 utilize the new TorqueFlite 8HP75 transmission, with a torque capacity of 545 lb-ft.

Characteristics of both components point to resilient strength. Among them: fully electronic performance. On-the-fly shift map changing. More than 40 individual maps to address performance, drivability and fuel efficiency. Wide ratio spreads to help improve fuel efficiency with reduced RPM-which help reduce emissions by nearly 11 percent.