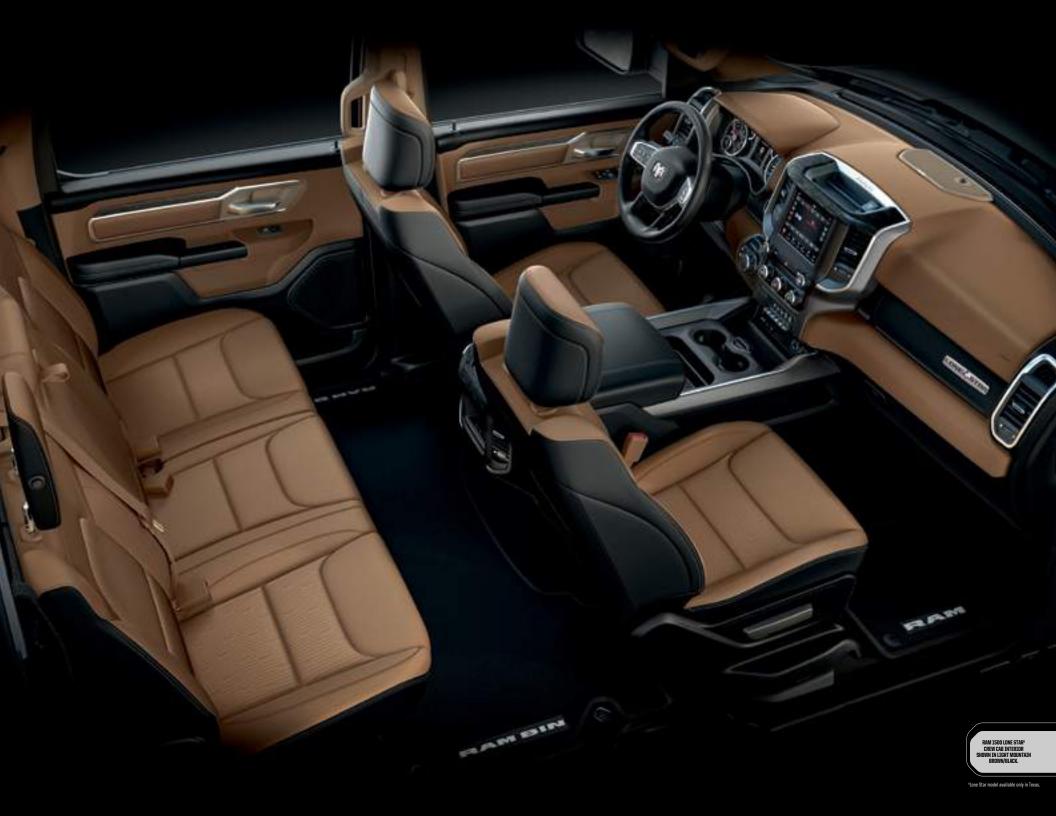

#### LONE STAR'/ **BIG HORN**°

POWERTRAIN 3.6L Pentastar V6 WT with eTorque engine/8-speed automatic

5.7L HEMI V8 MDS WT engine/8-speed automatic 5.7L HEMI V8 MDS WT with eTorque engine/8-speed automatic

#### STANDARD FEATURES INTERIOR AMENITIES

Leather-wranned steering wheel Hydrographic "metal patina" finish on center stack/ console and doors 3 USB ports - 2 located on lower left and 1 in upper lid of bench seat

18-inch aluminum wheels

Chrome-insert door handles

Lone Star<sup>†</sup> or Rig Horn badge

Manual-folding/power mirrors

#### EXTERIOR FEATURES Chrome-surround/Black billet grille

Chrome front brow bezel Chrome bumpers Fog lamps **CAPABILITY & FUNCTIONALITY** 

Cloth 40/20/40 front bench seat

Cloth 60/40 rear split-bench seat

Premium vinvl door trim nanel

3.5-inch monochrome cluster

Manual 4-way driver and passenger seats

Carpet floor covering

#### Electronic shift-on-demand transfer case (4x4 only) "Tailgate-ajar" warning lamp

Rear manual sliding window