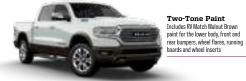

#### READY FOR ANY DESTINATION ON THE MAI

100

COLUMN

The all-new 2019 Ram 1500 Laramie Longhorn speaks with authority with a standard 3.6L Pentastar® V6 with eTorque or available 5.7L HEMT® V8. The redesigned exterior includes refinements like a shark's fin antenna, new flush Fuel-fill door, taller pickup box and chrome side steps, all riding on 20-inch aluminum wheels. Shown above with optional two-tone Ivory White upper and RV Match Walnut Brown lower, and running boards.

(WRD)

20-inch Cast-Aluminum Premium Paint/Polish Included with two-tone paint on Laramie Longhorn

(WRC)

**RAM 1500 EXTERIOR COLORS** 

LARAMIE LONGHORN" SHOWN IN Ivory white with RV Match Walnut Brown Metallic Lower