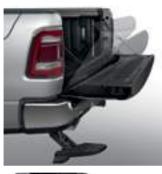

An all-new aluminum tailgate with integrated spoiler not only makes Ram 1500 more aerodynamic, but also gives it a seamless, unbreakable appearance. The new available "Tailgate-ajar" notification system alerts you if the tailgate is not completely closed. Opening the tailgate is also easier thanks to available dampening and key fob control.

#### AT RIGHT, CLOCKWISE FROM UPPER LEFT:

**4x8 SHEETS FIT** Even with the RamBox System, full 4x8 sheets of building material are easily accommodated.

EASY ACCESS Available dampening and key fob control make opening the tailgate easier than ever. Available retractable Mopar® Bed Step (late availability) simplifies bed access.

**CARGD MANAGEMENT** Opt for the available RamBox Cargo Management System with or without the bed divider.

or a key fob button, these available lights let you load any time, with no adjustment to a tonneau cover, if so equipped.