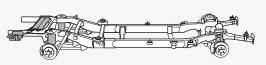

#### THE START: A HIGH-STRENGTH STEEL FRAME

Tough starts with the foundation, and the all-new 2019 Ram 1500 is built to last, with 98 percent of the steel used in the frame comprised of highstrength steel-while still achieving a 100-lb weight reduction.

Frame construction permits notable secondary improvements. Tow hooks attached to the front are outwardly mounted, with a weight-efficient, closedloop design for improved strength. A tow hitch receiver mounted to the rear of the frame is standard on all models.

#### NEW AXLES SHOWCASE STRENGTH AND TECHNOLOGY Ride strong. Ram truck axles take capability to the next level.

Ram truck engineers refused to compromise, choosing a new 6-lug wheel design that enables up to 7,100-1b' GWWR, a 9.25-inch (235-mm) rear axle with a GAWR of up to 4,100 lb' and a GCWR of up to 17,000 lb'. The new electronic parking brake relies on axle modifications for integrated caliper ears, along with new viscosity lube. Out for the Max Tow Package with the upgraded 9,75-inch (256-mm) rear axle and GCWR vaults up to 18,200 lb'. More stunning: select 4x2 models with the 235-mm rear axle receive a new thermal management system, which helps keep axle fluid temps at their peak.