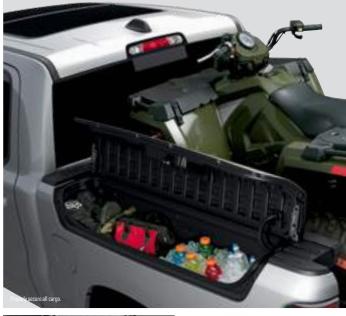

## **SMART STORAGE EVERYWHERE**

NEXT-LEVEL CARGO MANAGEMENT This truck takes on any challenge, including finding a smarter, more efficient way to organize your cargo. From a maximum 61.5-cubic-feet conventional cargo bed volume to the available class-exclusive<sup>1</sup> RamBox<sup>®</sup> Cargo Management System that includes versatile, weatherproof, lockable and drainable storage bins with downward-facing illumination and a 115-volt power outlet, this is real-world capability.

#### AT RIGHT, CLOCKWISE FROM UPPER LEFT:

**4x8 SHEETS FIT** Even with the RamBox System, full 4x8 sheets of building material are easily accommodated.

EASY ACCESS Available dampening and key fob control make opening the tailgate easier than ever. Available retractable Mopar® Bed Step (late availability) simplifies bed access.

**CARGD MANAGEMENT** Opt for the available RamBox Cargo Management System with or without the bed divider.

or a key fob button, these available lights let you load any time, with no adjustment to a tonneau cover, if so equipped.