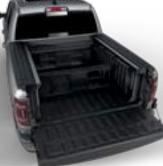

## **SMART STORAGE EVERYWHERE**

NEXT-LEVEL CARGO MANAGEMENT This truck takes on any challenge, including finding a smarter, more efficient way to organize your cargo. From a maximum 61.5-cubic-feet conventional cargo bed volume to the available class-exclusive<sup>1</sup> RamBox<sup>®</sup> Cargo Management System that includes versatile, weatherproof, lockable and drainable storage bins with downward-facing illumination and a 115-volt power outlet, this is real-world capability.