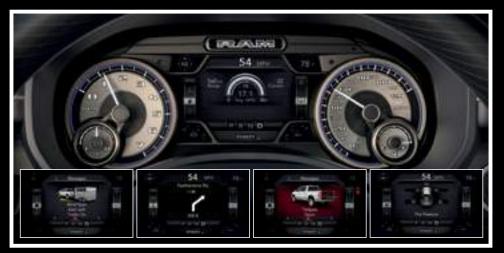

#### FULLY CONFIGURABLE DRIVER INFORMATION DISPLAY

Depending on the trim level, the Driver Information Display measures in with either a 3.5- or 7-inch display. In select models, this color display definition quality, animated 3D graphics, with five display themes and

distinctive illuminated RAM identity. For 2019, the 7-inch display is also model-specific. On Ram Rebel® models, there's a Rebel only theme with Redlit badge contrasting with the Gray and Dark Ruby Red accents. The telegraphs reams of information, from speed to numerous in-motion data Ram Laramie Longhorn<sup>®</sup> display carries the Laramie Longhorn theme in concerning mechanical operation. On premium models, the display offers high-subtle Gold tones against a dark background, while the Ram Limited display keeps the Limited theme: muted Violet and Light Gray on a darker background.