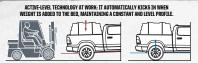

#### THE CLASS-EXCLUSIVE' FOUR-CORNER AIR SUSPENSION SYSTEM

Completely unique to the light-duty segment, the automatic or driver-operated Active-Level<sup>M</sup> Four-Corner Air Suspension System is available on all trim levels (except Ram HFE). The system has been modified for 2019 Ram 1500, now with a redesigned air supply unit in a single unit to increase capability and reduce weight. It's also been retuned for the new, lighter-weight frame and chassis comoonents.

The five operational modes include two Off-Road heights, Aero Mode, Normal Ride height, and the Entry/Exit Mode.