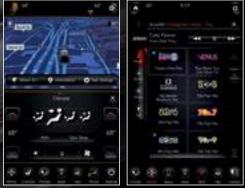

#### COUNT ON RAM 1500 TO GIVE YOU THIS MUCH TOUCHSCREEN. THIS MUCH VERSATILITY. THIS MUCH TECHNOLOGY. THIS MUCH CAPABILITY.

es: see dealer for complete detail

#### CUSTOMIZE THE DISPLAY TO BEST SERVE YOUR NEEDS. INTUITIVE UCONNECT<sup>®</sup> TOUCHSCREEN LETS YOU COMMUNICATE, NAVIGATE AND STAY ENTERTAINED.

LISTEN to music, talk shows and sports. Access all genres, favorite artists, winning teams—all the time with SiriusXM® Radio featuring the all-new 360L<sup>2</sup> experience.

DISCOVER new places, the best shopping, entertainment and restaurants from the Uconnect smartphone app, then easily send the address to your vehicle.

SPEAK UP and be heard, send and receive calls and texts<sup>9</sup> while driving safely with hands-free phone capability<sup>1</sup>

NAVIGATE to every adventure, get turn-by-turn directions so you don't get lost on the way (unless you want to).

START your car from afar, get your engine running, unlock your door or flash your headlamps from almost anywhere using your smartphone19 with SiriusXM Guardian®14 and the Uconnect app.

SMART drivers receive weather and traffic reports\* with a five-year trial subscription to SiriusXM Travel Link<sup>2</sup> and SiriusXM Traffic Plus

THE NEW SIRIUSXM WITH  $360L^2$  EXPERIENCE delivers more content variety, and a personalized experience that allows for easy content discovery. More variety-most live channels in a vehicle plus 5,000 hours of 0n Demand shows and performances. Personalized listening-delivering recommendations that get smarter the more you listen. More control of your listening experience with voice search, listener profiles and easy-to-use categories lets you quickly and easily find and hear whatever, whenever and however you want. We put the most amazing content in front of you, and you're in the driver's seat of it all.

#### APPLE CARPLAY<sup>™18</sup> COMPATIBILITY

This is smarter iPhone® integration, so you'll experience your Apple CarPlay favorite features through your dashboard. With Siri,® all you have to do is ask-catch up on calls and messages, get directions from Apple Maps, or request a song through Apple Music. The system lets you browse music, or discover nearby gas stations, parking, restaurants and more. Plus, Maps help predict where you're headed.

#### ANDROID AUTO<sup>TM12</sup> INTEGRATION

android" For those who know and love Android.<sup>M</sup> Google<sup>TM</sup> goes with you: aUto with navigation and "IK Google<sup>TM</sup> yoles determined to the second QUIC with navigation and "OK Conclet" voice detection, you'll hear your favorite Google Play music and get voice-guided navigation from Google Maps. Stay focused and productive while on the road with voice controls<sup>10</sup> that allow you to make calendar appointments, set timers, reply to emails and messages, and more,