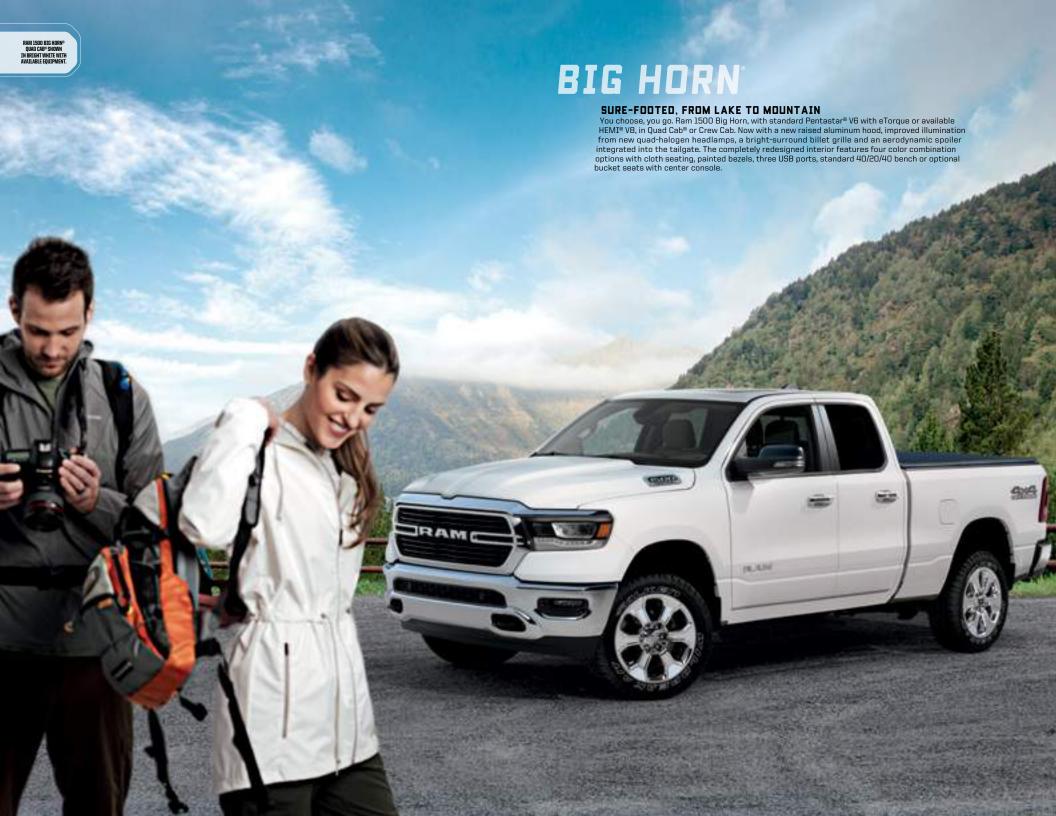

# THE STRONGEST RAM 1500 EVER All-new Ram 1500: 98 percent of the steel used in the frame is high-strength steel, as is 38 percent of the steel used in the cab and box. The result is a reduction in weight without the sacrifice of durability and toughness Ram truck drivers depend on. Aluminum is used in the hood and tailgate to further reduce weight while maintaining structural integrity HARDCORE CAPABILITY The all-new 2019 Ram 1500 was built to pull heavy loads, haul supplies over gravel roads and plow through the elements. Count on it to haul up to 2,300-lb\* max payload or tow up to 12,750 lb; which is best-in-class!\* V8 towing with complete confidence. The Pentastar\* V6 and the available HEMI\* V8 offer eTorque technology to help improve both performance and fuel efficiency. Opt for the Ram Rebel® or the available Off-Road Group for next-level off-road performance. The available class-exclusive Active-Level Four-Corner Air Suspension offers automatic load leveling to help improve stability and maintain exceptional drive quality. STRENGTH & CAPABILITY