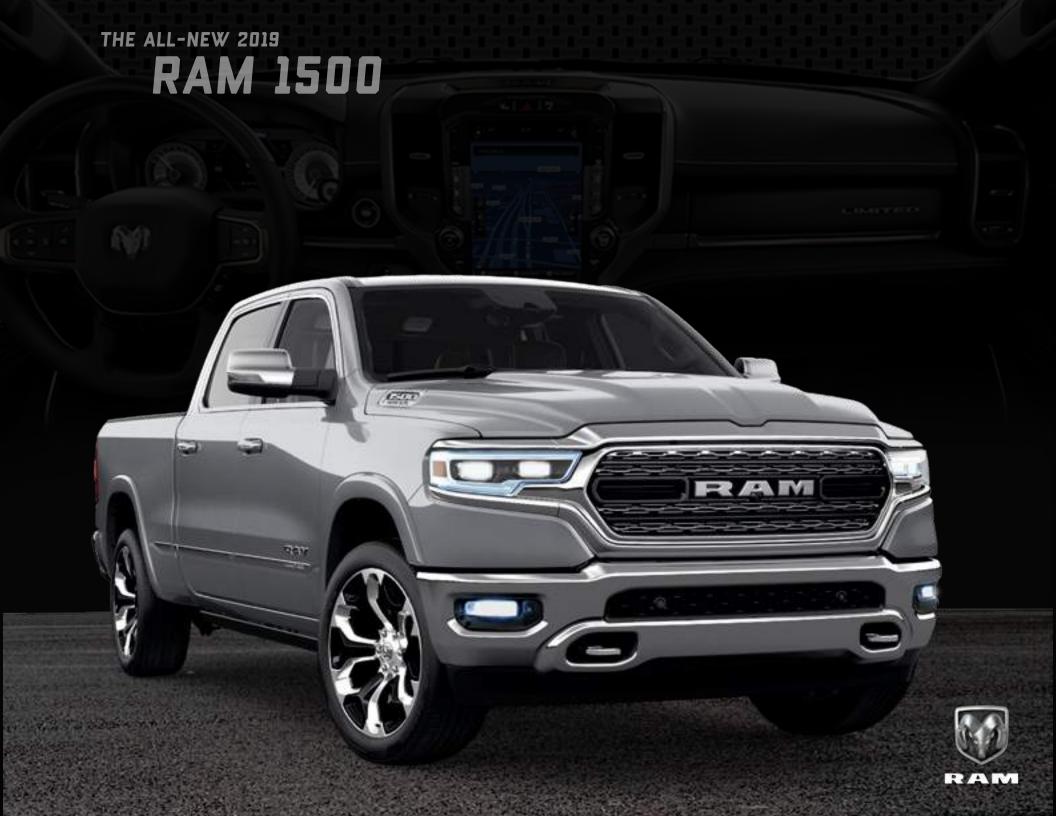

## THE STRONGEST RAM 1500 EVER

# THE STRONGEST RAM 1500 EVER All-new Ram 1500: 98 percent of the steel used in the frame is high-strength steel, as is 38 percent of the steel used in the cab and box. The result is a reduction in weight without the sacrifice of durability and toughness Ram truck drivers depend on. Aluminum is used in the hood and tailgate to further reduce weight while maintaining structural integrity HARDCORE CAPABILITY The all-new 2019 Ram 1500 was built to pull heavy loads, haul supplies over gravel roads and plow through the elements. Count on it to haul up to 2,300-lb\* max payload or tow up to 12,750 lb; which is best-in-class!\* V8 towing with complete confidence. The Pentastar\* V6 and the available HEMI\* V8 offer eTorque technology to help improve both performance and fuel efficiency. Opt for the Ram Rebel® or the available Off-Road Group for next-level off-road performance. The available class-exclusive Active-Level Four-Corner Air Suspension offers automatic load leveling to help improve stability and maintain exceptional drive quality. STRENGTH & CAPABILITY