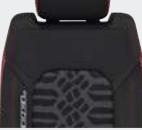

#### INTERIOR AMENITIES

Unique Black interior trim with Red accents Vinyl/cloth bucket seats with tire-tread pattern Full-length reconfigurable center console 60/40 rear split-bench seat Rebel rubber floor mats