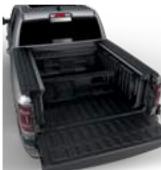

# **SMART STORAGE**

NEXT-LEVEL CARGO MANAGEMENT
This truck takes on any challenge, including finding a smarter, more efficient way to organize your cargo. From a maximum 61.5-cubic-feet conventional cargo bed volume to the available class-exclusive<sup>1</sup> RamBox® Cargo Management System that includes versatile, weatherproof, lockable and drainable storage bins with