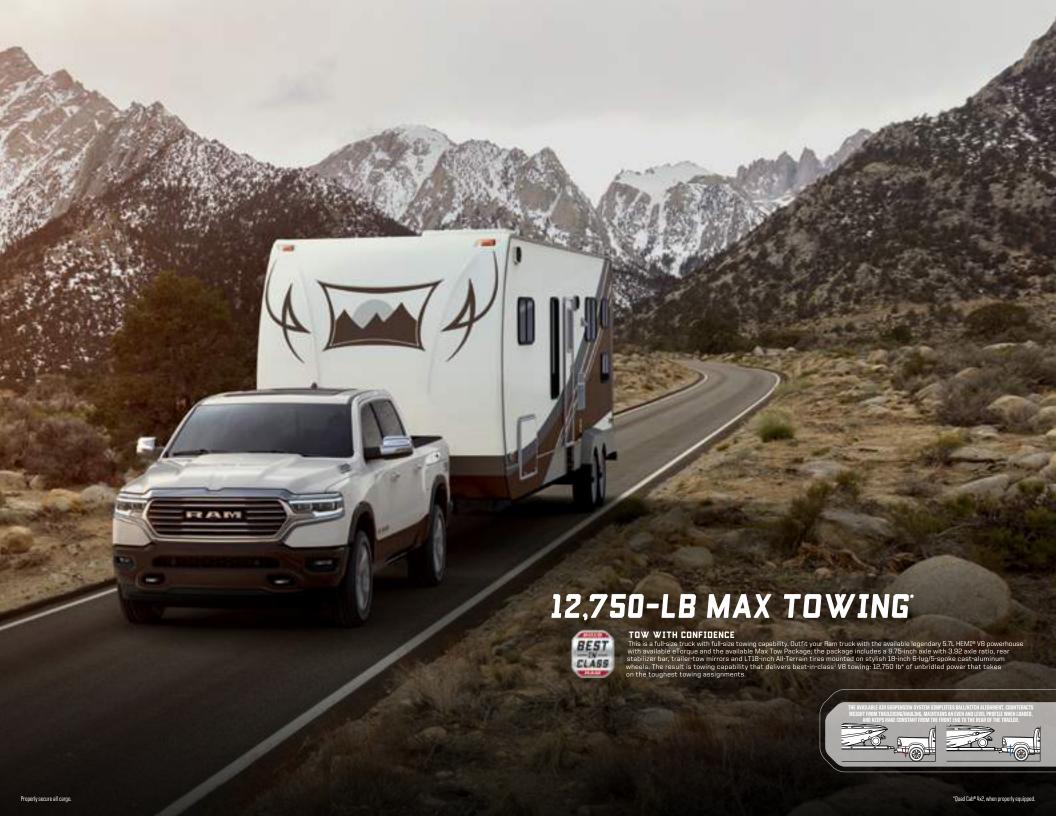

# THE STRONGEST RAM 1500 EVER All-new Ram 1500: 98 percent of the steel used in the frame is high-strength steel, as is 38 percent of the steel used in the cab and box. The result is a reduction in weight without the sacrifice of durability and toughness Ram truck drivers depend on. Aluminum is used in the hood and tailgate to further reduce weight while maintaining structural integrity HARDCORE CAPABILITY The all-new 2019 Ram 1500 was built to pull heavy loads, haul supplies over gravel roads and plow through the elements. Count on it to haul up to 2,300-lb\* max payload or tow up to 12,750 lb; which is best-in-class!\* V8 towing with complete confidence. The Pentastar\* V6 and the available HEMI\* V8 offer eTorque technology to help improve both performance and fuel efficiency. Opt for the Ram Rebel® or the available Off-Road Group for next-level off-road performance. The available class-exclusive Active-Level Four-Corner Air Suspension offers automatic load leveling to help improve stability and maintain exceptional drive quality. STRENGTH & CAPABILITY