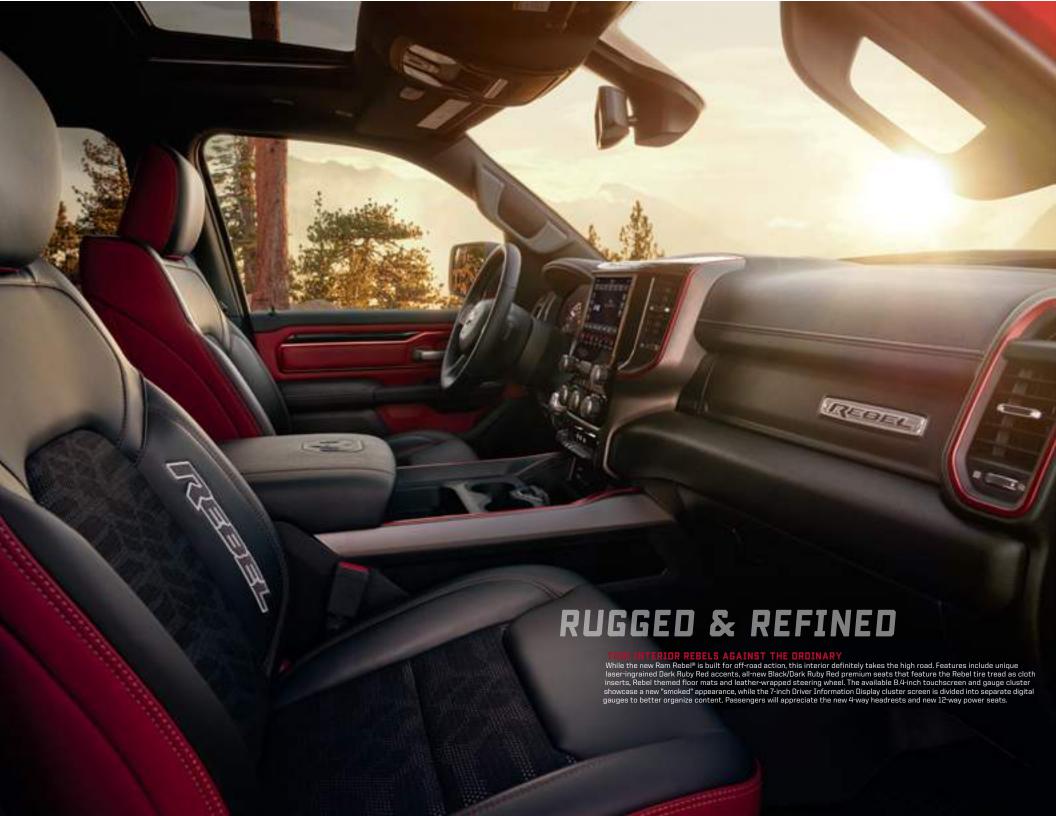

#### FULLY CONFIGURABLE DRIVER INFORMATION DISPLAY

Depending on the trim level, the Driver Information Display measures in with either a 3.5- or 7-inch display. In select models, this color display definition quality, animated 3D graphics, with five display themes and

distinctive illuminated RAM identity. For 2019, the 7-inch display is also model-specific. On Ram Rebel® models, there's a Rebel only theme with Redlit badge contrasting with the Gray and Dark Ruby Red accents. The telegraphs reams of information, from speed to numerous in-motion data

#### INTERIOR AMENITIES

Unique Black interior trim with Red accents Vinyl/cloth bucket seats with tire-tread pattern Full-length reconfigurable center console 60/40 rear split-bench seat Rebel rubber floor mats