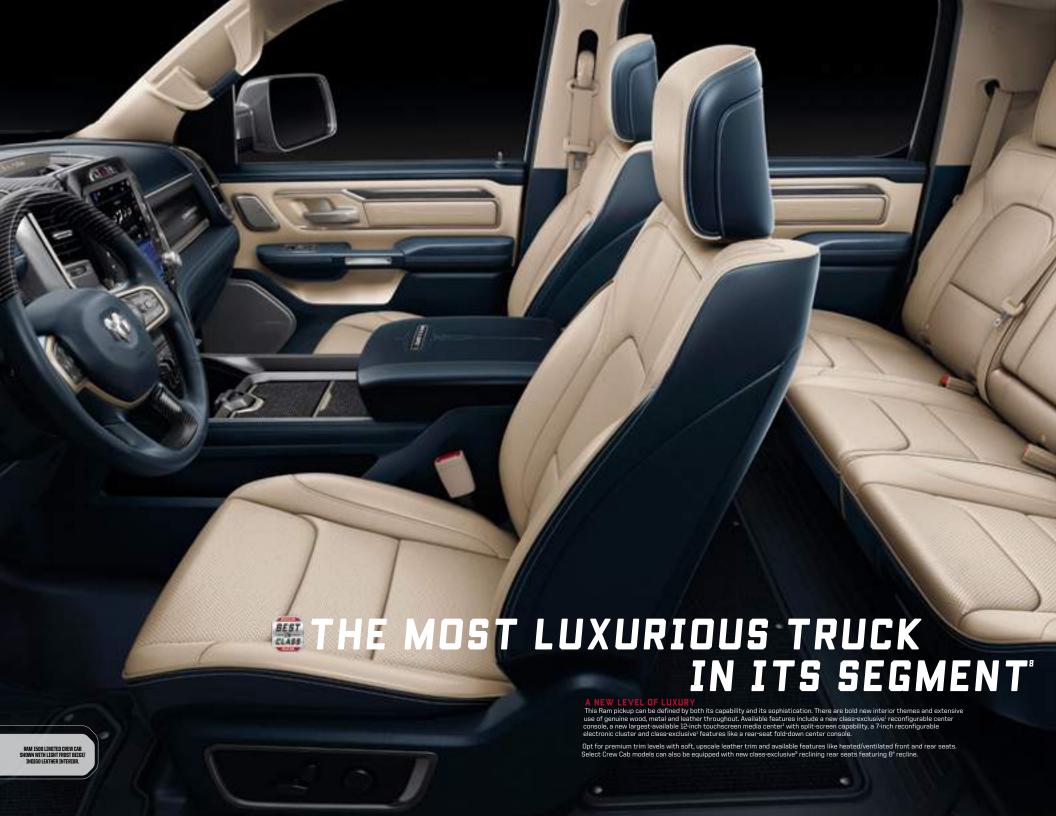

#### LUXURY DEFINED BY COMFORT, SPACE AND SILENCE

Luxury means having a quiet, smooth and supremely comfortable ride. All-new Ram 1500 achieves it with a class-exclusive' multilink coil spring rear suspension, a new Crew Cab that adds 4 inches to the interior length and provides both best-in-class' rear leg room and available class-exclusive<sup>3</sup> reclining rear seats-all topped off with best-in-class' interior background noise dampening.

# CLASS-EXCLUSIVE RECONFIGURABLE CENTER CONSOLE REIMAGINED FRONT CENTER CONSOLE Drivers of Ram 1500 models equipped with bucket seats will enjoy a next-generation level of convenience and technology-with a center console designed around occupant comfort and need Now more than 50 percent larger than the previous generation, this dynamic piece of equipment offers dozens of functions and conveniences, starting with numerous different storage combinations. In the center, our engineers have designed a wider docking area with optional wireless charging-ideal for cell phones. A three-position sliding cup holder tray can be stowed under the center armrest, revealing a deep storage bin that can hold a 15-inch laptop. Lifting the lid of the center armrest also reveals an additional rubberlined storage bin, perfectly sized to fit a tablet. At the rear of the console, you'll find two additional cup holders, media outlets and the ability to mount an iPad® for