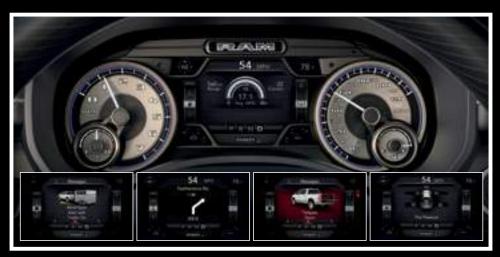

#### TECHNOLOGY AT THE TOUCH OF YOUR FINGER

Truck owners demand the best technology and the all-new Ram 1500 delivers, including SiriusXM® with 360Lê the most amazing listener experience ever, the class-exclusive¹ available 12-inch touchscreen media center, and the most powerful audio system in its segment¹ from Harman Kardon®—with a 900-watt amplifier and 19 speakers.

#### FULLY CONFIGURABLE DRIVER INFORMATION DISPLAY

Depending on the trim level, the Driver Information Display measures in with either a 3.5- or 7-inch display. In select models, this color display definition quality, animated 3D graphics, with five display themes and

distinctive illuminated RAM identity. For 2019, the 7-inch display is also model-specific. On Ram Rebel® models, there's a Rebel only theme with Redlit badge contrasting with the Gray and Dark Ruby Red accents. The telegraphs reams of information, from speed to numerous in-motion data

Ram Laramie Longhorn® display carries the Laramie Longhorn® theme in concerning mechanical operation. On premium models, the display offers high-subtle Gold tones against a dark background, while the Ram Limited display keeps the Limited theme: muted Violet and Light Gray on a darker background.