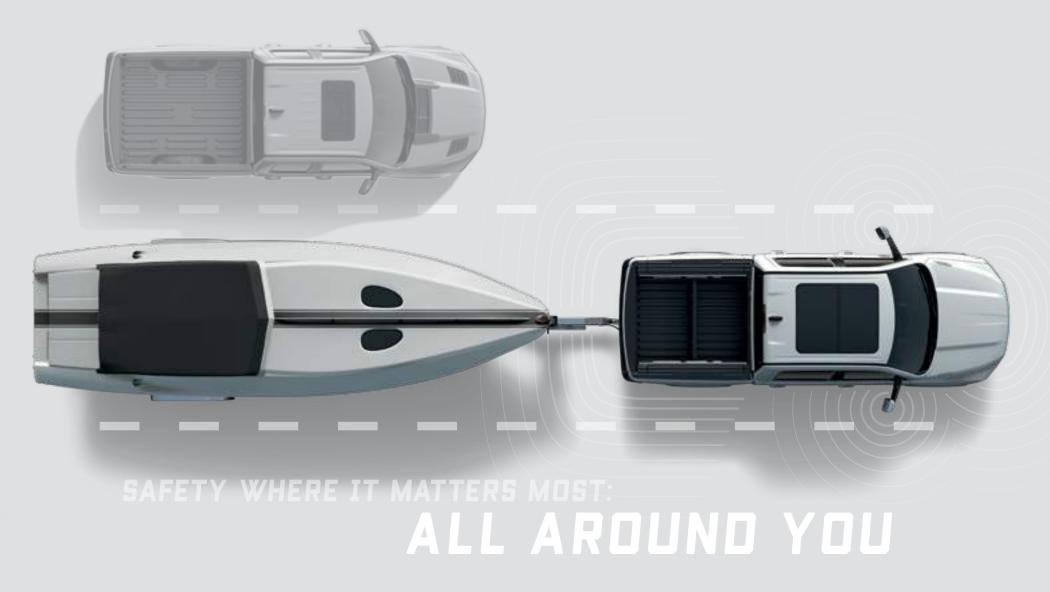

#### AVAILABLE LANESENSE® LANE DEPARTURE WARNING (LDW)4

Ram 1500 can read the road. Mounted on the external sideview mirrors, cameras can identify road lines, determine where the vehicle is and monitor motion. Should movement onto either line occur without use of the turn indicator, the system will warn the driver and apply torque to the steering wheel to correct the movement. If no action corrects the drift, the system will even automatically align the vehicle back into its correct lane position.

AVAILABLE REAR CROSS-PATH DETECTION<sup>7</sup> When in Reverse and vehicles and/or other objects are in perpendicular relationships to your Ram pickup, dual wide-band radar sensors let you know, using illuminated icons in the outside mirrors and driver-selected chimes.

#### BLIND SPOT MONITORING (BSM)11 WITH TRAILER DETECTION7

This available asset monitors the "blind spots" on each side of the vehicle, utilizing sensors in each of the side mirrors. The system provides audible chimes and/or visual icons, informing the driver when changing lanes, passing others or being passed. Trailer Detection' automatically senses and accounts for the length of the trailer.

AVAILABLE: THE NEW 360\* SURROUND-VIEW CAMERA\* Depending on the model and the open sold of the surface of the su

grille, side mirrors and rear.

AVAILABLE PARK ASSIST<sup>7</sup> Ever-more sophisticated sensors give all-new Ram 1500 superb capability. Available and new for 2019: Parallel and Perpendicular Park Assist<sup>7</sup>, welcome additions to the ParkSense<sup>8</sup> Front and Rear Park Assist<sup>7</sup> platforms.