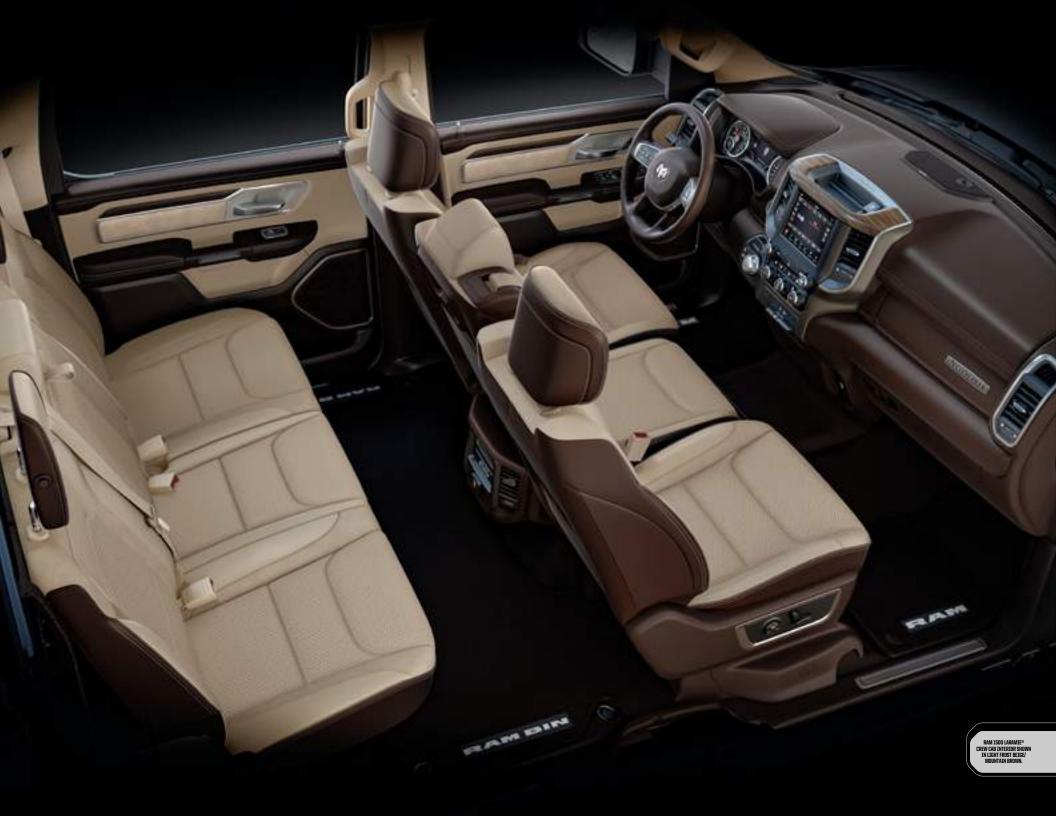

#### LUXURY DEFINED BY COMFORT, SPACE AND SILENCE

Luxury means having a quiet, smooth and supremely comfortable ride. All-new Ram 1500 achieves it with a class-exclusive' multilink coil spring rear suspension, a new Crew Cab that adds 4 inches to the interior length and provides both best-in-class' rear leg room and available class-exclusive<sup>3</sup> reclining rear seats-all topped off with best-in-class' interior background noise dampening.

# MORE ROOM INSIDE AND OUT

Overflowing with new features from the available class-exclusive<sup>1</sup> RamBox<sup>a</sup> Cargo Management System with 115-volt outlet to the new available power and assisted tailgate. Inside, you'll find a larger space that's more sophisticated than ever with best-in-class<sup>1</sup> available interior storage volume.

# CLASS-EXCLUSIVE RECONFIGURABLE CENTER CONSOLE REIMAGINED FRONT CENTER CONSOLE Drivers of Ram 1500 models equipped with bucket seats will enjoy a next-generation level of convenience and technology-with a center console designed around occupant comfort and need Now more than 50 percent larger than the previous generation, this dynamic piece of equipment offers dozens of functions and conveniences, starting with numerous different storage combinations. In the center, our engineers have designed a wider docking area with optional wireless charging-ideal for cell phones. A three-position sliding cup holder tray can be stowed under the center armrest, revealing a deep storage bin that can hold a 15-inch laptop. Lifting the lid of the center armrest also reveals an additional rubberlined storage bin, perfectly sized to fit a tablet. At the rear of the console, you'll find two additional cup holders, media outlets and the ability to mount an iPad® for