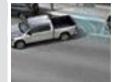

#### AVAILABLE LANESENSE® LANE DEPARTURE WARNING (LDW)4

Ram 1500 can read the road. Mounted on the external sideview mirrors, cameras can identify road lines, determine where the vehicle is and monitor motion. Should movement onto either line occur without use of the turn indicator, the system will warn the driver and apply torque to the steering wheel to correct the movement. If no action corrects the drift, the system will even automatically align the vehicle back into its correct lane position.

#### NEW ADAPTIVE CRUISE CONTROL (ACC) WITH STOP AND GOS

Think cruise control that's smarter than ever. When the lanes ahead are clear, this available system maintains the set speed of travel. When traffic slows, it will automatically adjust to a safe distance selected by the driver. And, while most ACC\* systems operate only down to 20 mph, our system operates down to 0 mph, virtually stopping the vehicle-then reengaging back to safe-range speeds as traffic begins to move again. (Note that the system does not perform "panic stops" at speed.)

# FORWARD COLLISION WARNING (FCW) PLUS® This available asset incorporates Grade Braking to control the transmission and automatically downshifts to maintain selected speed and distance. The system operates independent of the ACC® system, notifies the driver if the vehicle is too close to a preceding vehicle, uses audible/visual warnings and will brake the vehicle to 0 mph if the driver does