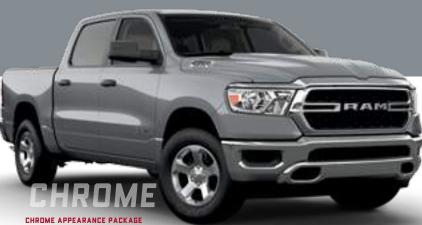

#### Chrome

Includes chrome grille surround and front brow bezel, chrome bumpers, chrome RAM grille badge, 18-inch cast-aluminum wheels ith premium paint finish and cloth 40/20/40 hench seat