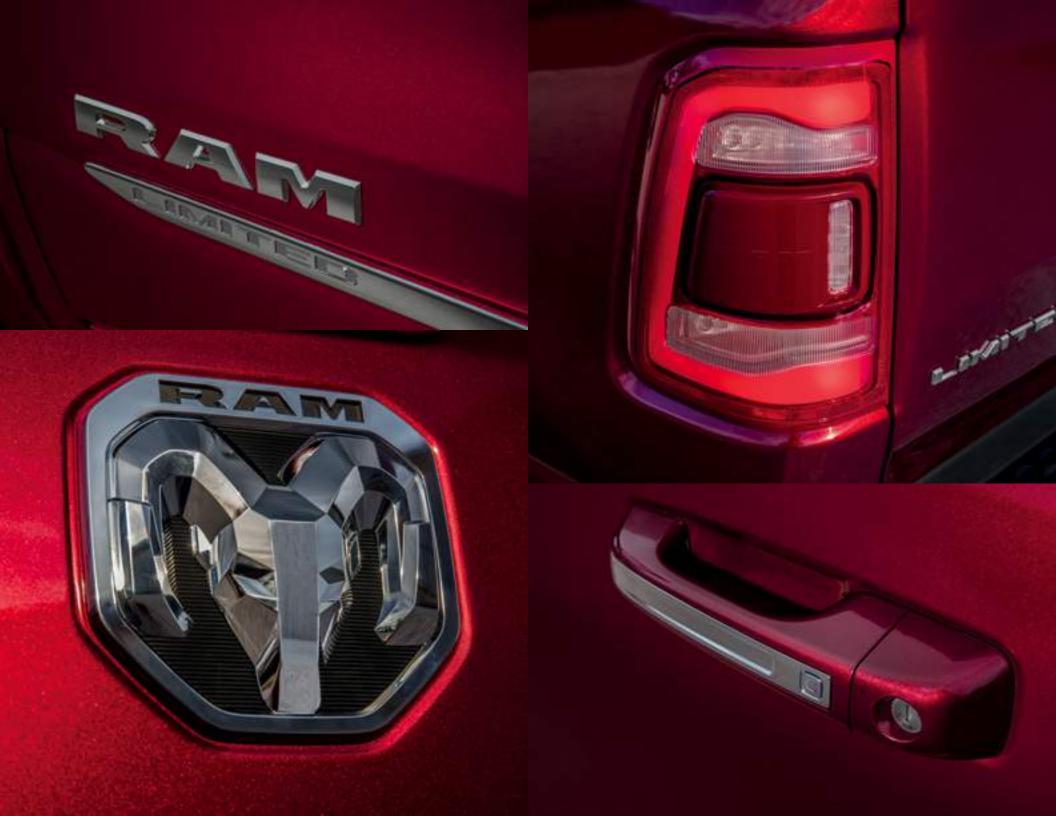

rior highlights include: chrome grille, chrome bumpers and 18-inch aluminum wheels for Tradesman. Chrome tow hooks, chrome window moldings and chrome wheel-to-wheel side steps for Laramie. Requires Equipment Groups by model. See Buyer's Guide in the back of this catalog or visit RAMTRUCKS.COM for further details.



#### BLACK APPEARANCE PACKAGE



### **SPORT**

SPORT APPEARANCE PACKAGE
on Big Hom® and Laramie®, packages vary slightly by model. Exterior highlights include: body-color grille surround,
umpers, body-color door handles and mirror caps on Big Horn and Laramie, and
be paint treatment. Interior highlights include monature Black interior trim and starging, Requires Signyment Groups
by model. See Buyer's Buide in the back of this catalog or visit RAMTRUCKS.COM for further detail







# MORE ROOM INSIDE AND OUT

Overflowing with new features from the available class-exclusive<sup>1</sup> RamBox<sup>a</sup> Cargo Management System with 115-volt outlet to the new available power and assisted tailgate. Inside, you'll find a larger space that's more sophisticated than ever with best-in-class<sup>1</sup> available interior storage volume.







#### FULLY CONFIGURABLE DRIVER INFORMATION DISPLAY

Depending on the trim level, the Driver Information Display measures in with either a 3.5- or 7-inch display. In select models, this color display definition quality, animated 3D graphics, with five display themes and

distinctive illuminated RAM identity. For 2019, the 7-inch display is also model-specific. On Ram Rebel® models, there's a Rebel only theme with Redlit badge co