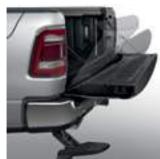

# MORE ROOM INSIDE AND OUT

Overflowing with new features from the available class-exclusive<sup>1</sup> RamBox<sup>a</sup> Cargo Management System with 115-volt outlet to the new available power and assisted tailgate. Inside, you'll find a larger space that's more sophisticated than ever with best-in-class<sup>1</sup> available interior storage volume.

#### AT RIGHT, CLOCKWISE FROM UPPER LEFT:

**4x8 SHEETS FIT** Even with the RamBox System, full 4x8 sheets of building material are easily accommodated.

EASY ACCESS Available dampening and key fob control make opening the tailgate easier than ever. Available retractable Mopar® Bed Step (late availability) simplifies bed access.