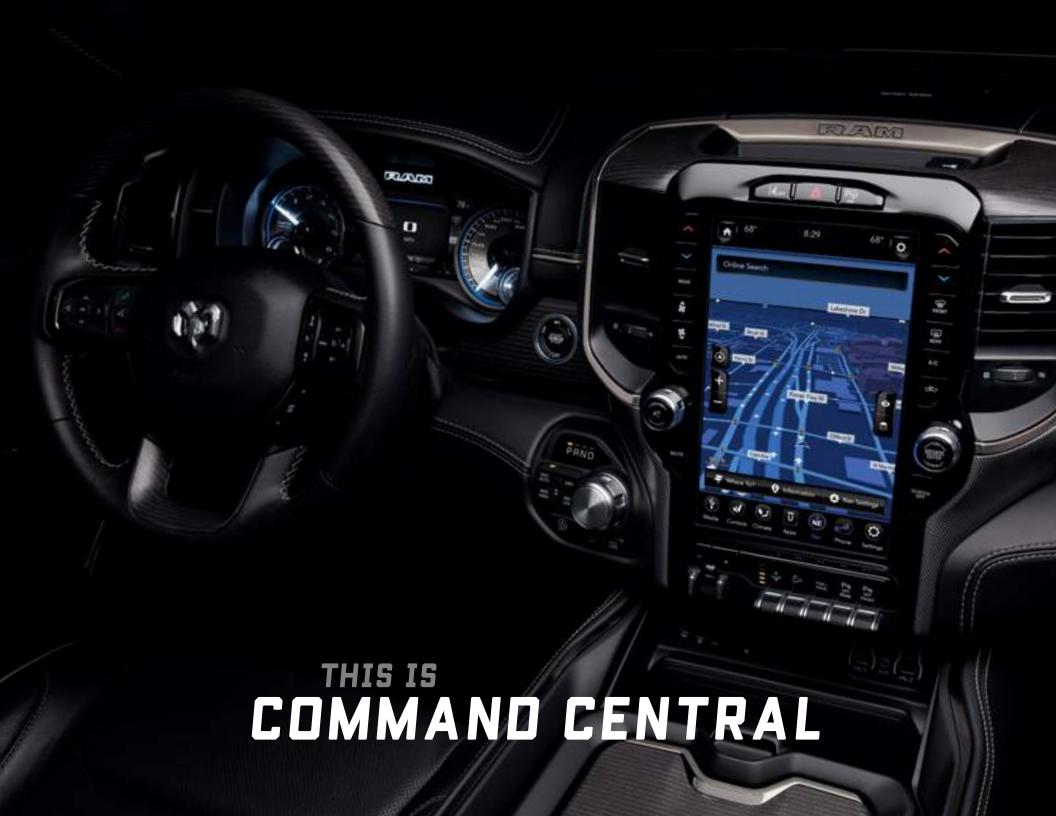

#### **Oconnect**

Largest available 12-inch reconfigurable touchscreen1 with one-touch, customizable "Home Screen" available on Laramie. Laramie Longhorn and Limited trim levels.

· SiriusXM® Radio with the all-new 360L2 (includes 1-year trial)

#### **COUNT ON RAM 1500 TO GIVE YOU** THIS MUCH TOUCHSCREEN. THIS MUCH VERSATILITY. THIS MUCH TECHNOLOGY. THIS MUCH CAPABILITY.

#### CUSTOMIZE THE DISPLAY TO BEST SERVE YOUR NEEDS. INTUITIVE UCONNECT\* TOUCHSCREEN LETS YOU COMMUNICATE. NAVIGATE AND STAY ENTERTAINED.

LISTEN to music, talk shows and sports. Access all genres, favorite artists, winning teams—all the time with SiriusXM® Radio featuring the all-new 360L2 experience.