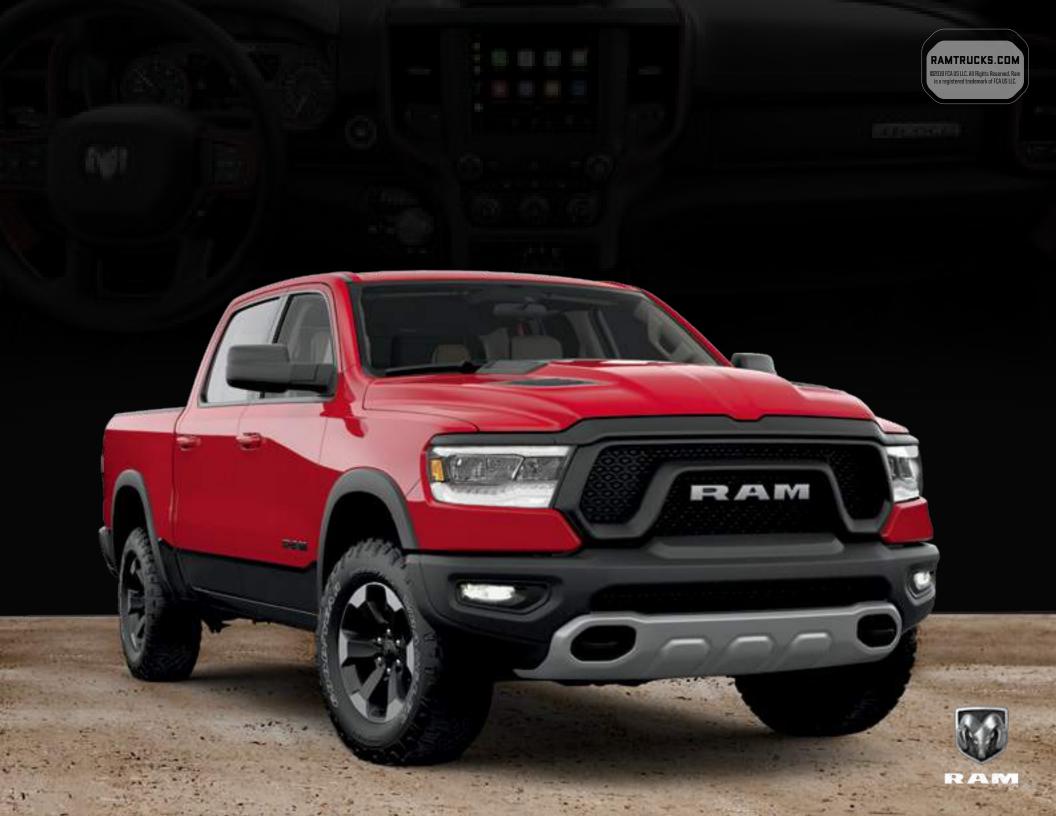

# THE STRONGEST RAM 1500 EVER All-new Ram 1500: 98 percent of the steel used in the frame is high-strength steel, as is 38 percent of the steel used in the cab and box. The result is a reduction in weight without the sacrifice of durability and toughness Ram truck drivers depend on. Aluminum is used in the hood and tailgate to further reduce weight while maintaining structural integrity HARDCORE CAPABILITY The all-new 2019 Ram 1500 was built to pull heavy loads, haul supplies over gravel roads and plow through the elements. Count on it to haul up to 2,300-lb\* max payload or tow up to 12,750 lb; which is best-in-class!\* V8 towing with complete confidence. The Pentastar\* V6 and the available HEMI\* V8 offer eTorque technology to help improve both performance and fuel efficiency. Opt for the Ram Rebel® or the available Off-Road Group for next-level off-road performance. The available class-exclusive Active-Level Four-Corner Air Suspension offers automatic load leveling to help improve stability and maintain exceptional drive quality. STRENGTH & CAPABILITY

## THE STRONGEST RAM 1500 EVER