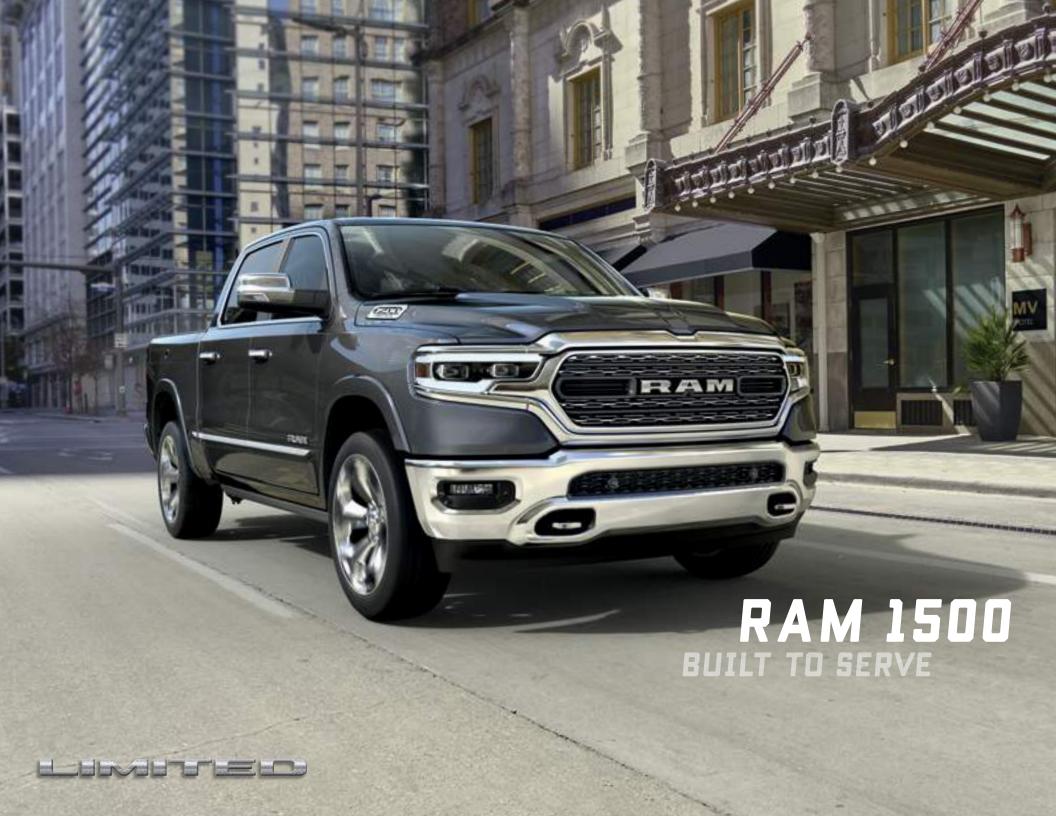

# THE STRONGEST RAM 1500 EVER All-new Ram 1500: 98 percent of the steel used in the frame is high-strength steel, as is 38 percent of the steel used in the cab and box. The result is a reduction in weight without the sacrifice of durability and toughness Ram truck drivers depend on. Aluminum is used in the hood and tailgate to further reduce weight while maintaining structural integrity HARDCORE CAPABILITY The all-new 2019 Ram 1500 was built to pull heavy loads, haul supplies over gravel roads and plow through the elements. Count on it to haul up to 2,300-lb\* max payload or tow up to 12,750 lb; which is best-in-class!\* V8 towing with complete confidence. The Pentastar\* V6 and the available HEMI\* V8 offer eTorque technology to help improve both performance and fuel efficiency. Opt for the Ram Rebel® or the available Off-Road Group for next-level off-road performance. The available class-exclusive Active-Level Four-Corner Air Suspension offers automatic load leveling to help improve stability and maintain exceptional drive quality. STRENGTH & CAPABILITY

## THE STRONGEST RAM 1500 EVER