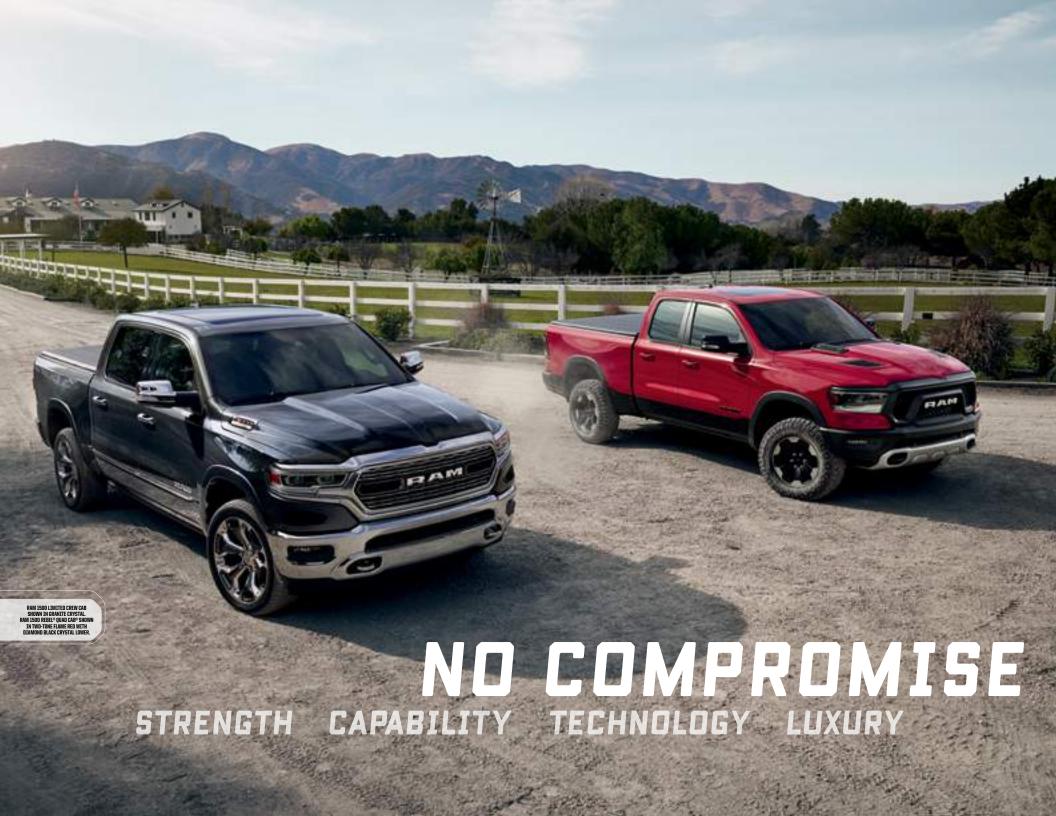

# THE STRONGEST RAM 1500 EVER All-new Ram 1500: 98 percent of the steel used in the frame is high-strength steel, as is 38 percent of the steel used in the cab and box. The result is a reduction in weight without the sacrifice of durability and toughness Ram truck drivers depend on. Aluminum is used in the hood and tailgate to further reduce weight while maintaining structural integrity HARDCORE CAPABILITY The all-new 2019 Ram 1500 was built to pull heavy loads, haul supplies over gravel roads and plow through the elements. Count on it to haul up to 2,300-lb\* max payload or tow up to 12,750 lb; which is best-in-class!\* V8 towing with complete confidence. The Pentastar\* V6 and the available HEMI\* V8 offer eTorque technology to help improve both performance and fuel efficiency. Opt for the Ram Rebel® or the available Off-Road Group for next-level off-road performance. The available class-exclusive Active-Level Four-Corner Air Suspension offers automatic load leveling to help improve stability and maintain exceptional drive quality. STRENGTH & CAPABILITY