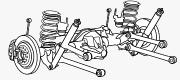

#### NEW AXLES SHOWCASE STRENGTH AND TECHNOLOGY

Ride strong. Ram truck axles take capability to the next level.

Ram truck engineers refused to compromise, choosing a new 6-lug wheel design that enables up to 7,100-lb\* GWR, a 9.25-inch (235-mm) rear axle with a GAWA of up to 4,100 lb\* and a GCWR of up to 17,000 lb\*. The new electronic parking brake relies on axle modifications for integrated caliper ears, along with new viscosity lube. Opt for the Max Tow Package with the upgraded 9.75-inch (256-mm) rear axle and GCWR vaults up to 18,200 lb\*. More stunning: select 4x2 models with the 235-mm rear axle receive a new thermal management system, which helps keep axle fluid temps at their peak.

#### THE CLASS-EXCLUSIVE FOUR-CORNER AIR SUSPENSION SYSTEM

Completely unique to the light-duty segment, the automatic or driver-operated Active-Level™ Four-Corner Air Suspension System is available on all trim levels (except Ram HFE). The system has been modified for 2019 Ram 1500, now with a redesigned air supply unit in a single unit to increase capability and reduce weight. It's also been retuned for the new, lighter-weight frame and reduce the proposents.

#### FRONT AND REAR SUSPENSIONS

A new common front suspension between 4x2 and 4x4 configurations. Among the features: a repositioned heavy-duty stabilizer bar; new heavy-duty bearings for available 22-inch wheels; a new lightweight aluminum lower control arm and new low-frao 4x2 and 4x4 bearings.

The class-exclusive¹ multilink coil spring rear suspension stands apart with its coil springs and multiple trailing links, progressive-rate rear springs, a heavyduty stabilizer bar and lightweight aluminum rear shocks. Taken together, the suspensions on Ram 1500 deliver complete comfort and confidence.