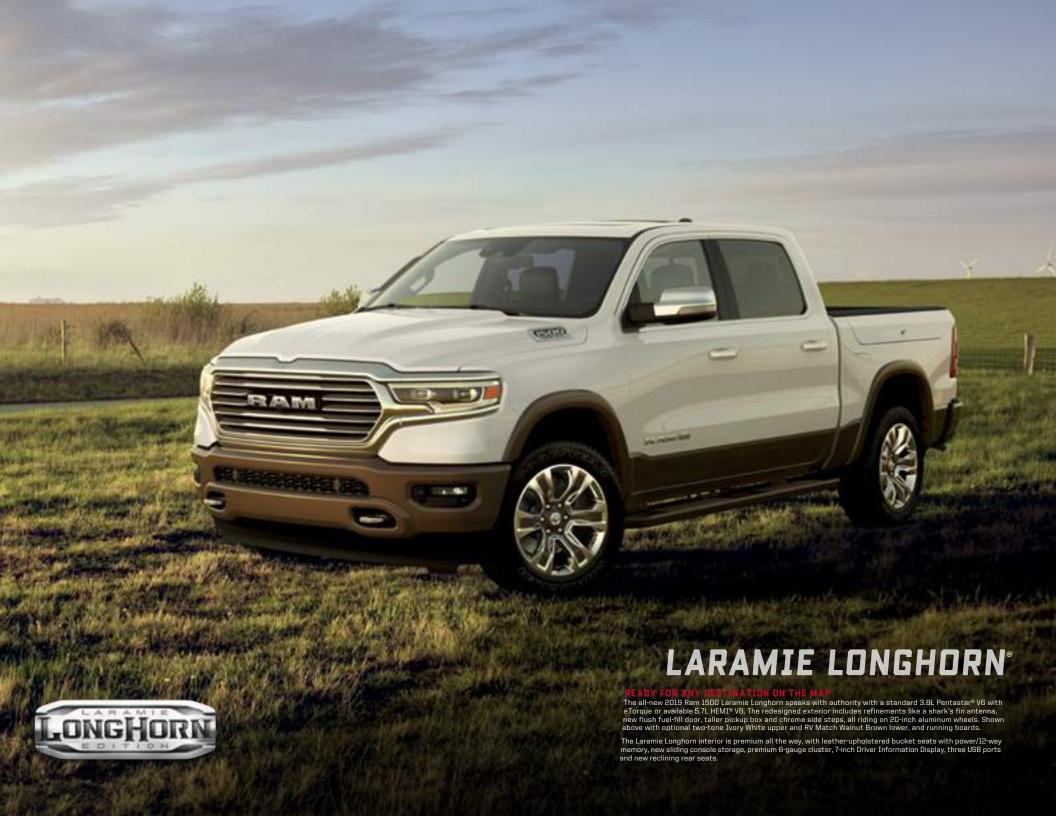

#### LARAMIE LONGHORN

Heated front and rear seats

7-inch Longhorn color cluster

LED interior lighting

20-inch aluminum wheels

P20 BSW All-Season tires

Chrome window surrounds

Chrome side steps

Longhorn badge

Spray-in bedliner

Leather-wrapped/real-wood steering wheel

Premium rubber slush mats with removable carpet inserts

Uconnect® 4C NAV with 8.4-inch display

#### POWERTRAIN

3.6L Pentastar® V6 Variable Valve Timing (WT) with eTorque engine/8-speed automatic 5.7L HEMI® V8 Multi-Displacement System (MDS) WT engine/8-speed automatic 5.7L HEMI V8 MDS WT with eTorque engine/8-speed automatic

#### STANDARD FEATURES INCLUDE SELECT LARAMIE® FEATURES PLUS

#### **INTERIOR AMENITIES**

Longhorn specific premium leather and wood interior treatment Premium leather bucket front seats with full-length center console

60/40 rear split reclining bench seat with fold-down console SiriusXM® Radio² with 1-year included trial

**EXTERIOR FEATURES** 

Unique bright-surround/billet grille Premium LED headlamps Chrome tow hooks LED taillamns LED fog lamps

CAPABILITY & FUNCTIONALITY

Power-release tailgate

SAFETY & SECURITY ParkSense® Front and Rear Park Assist with Rear ParkSense Stop<sup>7</sup>

#### PPEARANCE PACKAGES

Two-Tone Paint Includes RV Match Walnut Brown paint for the lower body, front and rear bumpers, wheel flares, running boards and wheel inserts