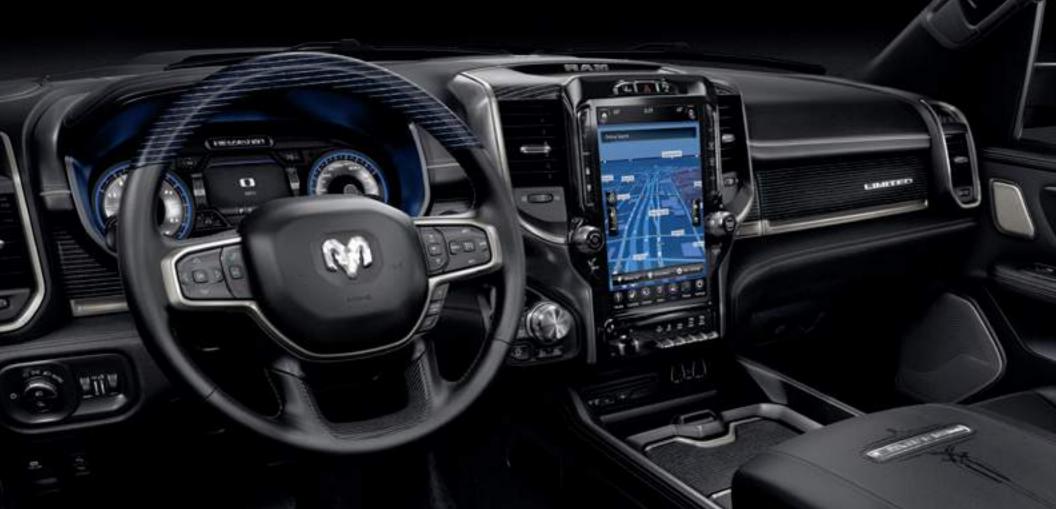

#### TECHNOLOGY AT THE TOUCH OF YOUR FINGER

Truck owners demand the best technology and the all-new Ram 1500 delivers, including SiriusXM® with 360Lê the most amazing listener experience ever, the class-exclusive¹ available 12-inch touchscreen media center, and the most powerful audio system in its segment¹ from Harman Kardon®—with a 900-watt amplifier and 19 speakers.

#### **Oconnect**

Largest available 12-inch reconfigurable touchscreen1 with one-touch, customizable "Home Screen" available on Laramie. Laramie Longhorn and Limited trim levels.

· SiriusXM® Radio with the all-new 360L2 (includes 1-year trial)