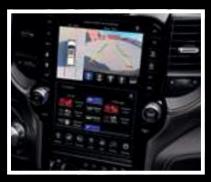

#### **Oconnect**

Largest available 12-inch reconfigurable touchscreen1 with one-touch, customizable "Home Screen" available on Laramie. Laramie Longhorn and Limited trim levels.

· SiriusXM® Radio with the all-new 360L2 (includes 1-year trial)

#### TRAFFIC PLUS' TRAVEL LINK'

Uconnect Smartphone App

- · Multi-touch gesturing (e.g., Pinch-to-Zoom, touch/drag, etc.)
- 4G LTE WiFi Hotspot<sup>15</sup> (1 gigabyte/3-month trial)
- Full-screen Uconnect Navigation with Pinch-to-Zoom
- Bluetooth® hands-free calling10 and Voice Text Reply9
- Integrated Uconnect Voice Command10
- · Siri® Eyes Free13