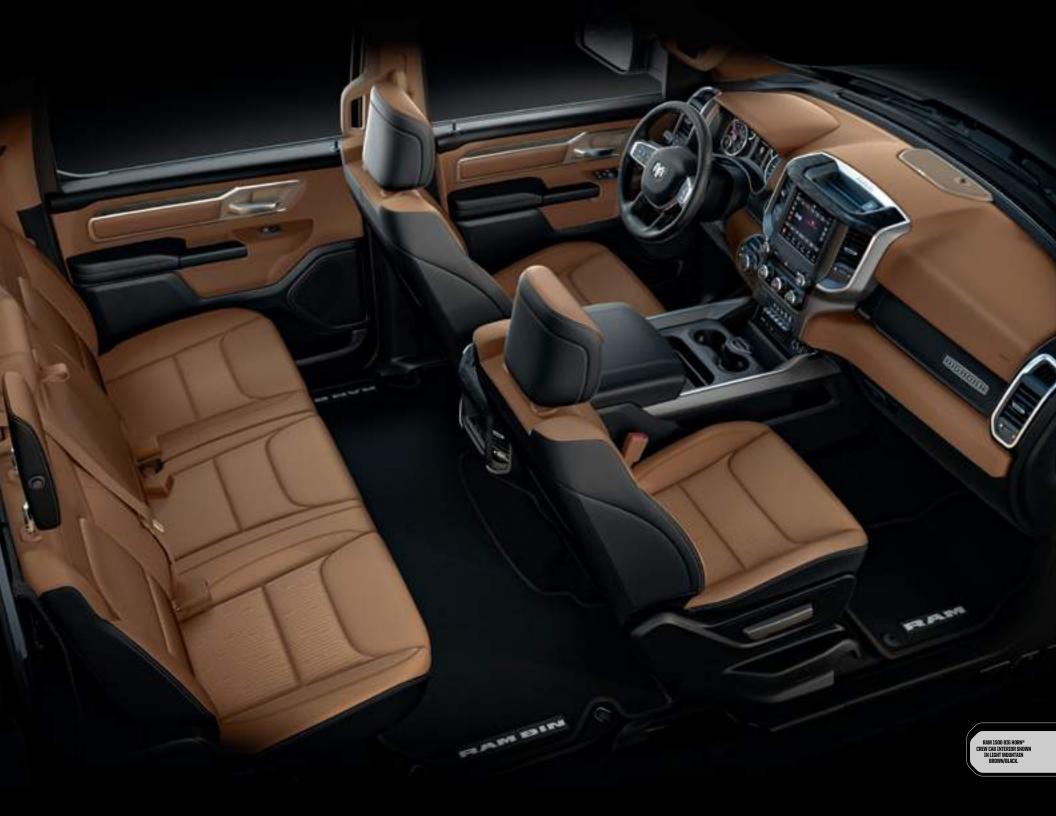

#### LUXURY DEFINED BY COMFORT, SPACE AND SILENCE

Luxury means having a quiet, smooth and supremely comfortable ride. All-new Ram 1500 achieves it with a class-exclusive' multilink coil spring rear suspension, a new Crew Cab that adds 4 inches to the interior length and provides both best-in-class' rear leg room and available class-exclusive<sup>3</sup> reclining rear seats-all topped off with best-in-class' interior background noise dampening.

# MORE ROOM INSIDE AND OUT

Overflowing with new features from the available class-exclusive<sup>1</sup> RamBox<sup>a</sup> Cargo Management System with 115-volt outlet to the new available power and assisted tailgate. Inside, you'll find a larger space that's more sophisticated than ever with best-in-class<sup>1</sup> available interior storage volume.

# CLASS-EXCLUSIVE RECONFIGURABLE CENTER CONSOLE REIMAGINED FRONT CENTER CONSOLE Drivers of Ram 1500 models equipped with bucket seats will enjoy a next-generation level of convenience and technology-with a center console designed around occupant comfort and need Now more than 50 percent larger than the previous generation, this dynamic piece of equipment offers dozens of functions and conveniences, starting with numerous different storage combinations. In the center, our engineers have designed a wider docking area with optional wireless charging-ideal for cell phones. A three-position sliding cup holder tray can be stowed under the center armrest, revealing a deep storage bin that can hold a 15-inch laptop. Lifting the lid of the center armrest also reveals an additional rubberlined storage bin, perfectly sized to fit a tablet. At the rear of the console, you'll find two additional cup holders, media outlets and the ability to mount an iPad® for