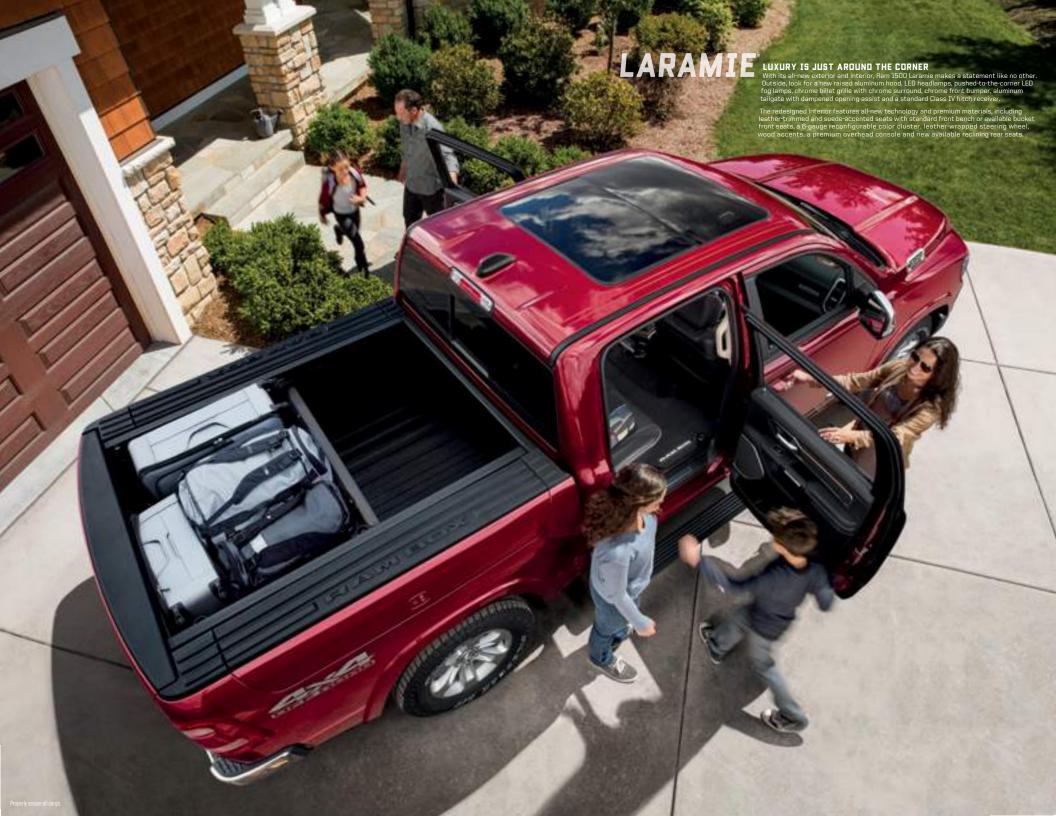

#### POWERTRAIN

**LARAMIE®** 

3.6L Pentastar V6 WT with eTorque engine/8-speed automatic 5.7L HEMI V8 MDS VVT engine/8-speed automatic
5.7L HEMI V8 MDS VVT with eTorque engine 8-speed automatic

#### INTERIOR AMENITIES

Leather-trimmed 40/20/40 bench seat 12-way power seats (with 4-way power lumbar) Heated and ventilated front seats with memory 60/40 rear split-bench seat 7-inch premium color cluster 10-speaker premium audio system with subwoofer SiriusXM Radio<sup>2</sup> with 1-year included trial

Chrome-surround/chrome billet grille Chrome front and rear humners Rody-color wheel flares LED headlamps and taillamps with chrome bezel

Class TV hitch receive

Uconnect® 4 with 8.4-inch display 5 USB norts, 2 nower outlets Universal Garage Door Opener Dual-Zone Automatic Temperature Control LED ambient interior lighting Rear power sliding window

#### EXTERIOR FEATURES

LED fog lamps

Remote proximity Keyless Go

18-inch cast-aluminum wheels P18 RSW All-Season tires Chrome-insert door handles Laramie badge

Power-folding mirrors with chrome mirror cap

#### **CAPABILITY & FUNCTIONALITY**

Remote start<sup>19</sup>