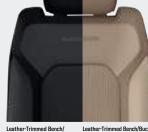

#### RAM 1500 INTERIOR FABRICS

Vinyl Bench, Diesel Gray/Black

Cloth Bench, Black Ontional on Tradesman

Diesel Gray/Black Big Horn®

Cloth Bench/Bucket, Black Big Horn/Big Horn with Sport or Black Appearance Packages

Vinyl/Cloth Bucket, Black/Dark Ruby Red

Bucket, Black Laramie®/Laramie with Sport or Black Appearance Packages

Leather-Trimmed Bench/Bucket, Light Frost Beige/ Mountain Brown Laramie

Premium Leather Bucket, Cattle Tan/Black Laramie Longhorn®