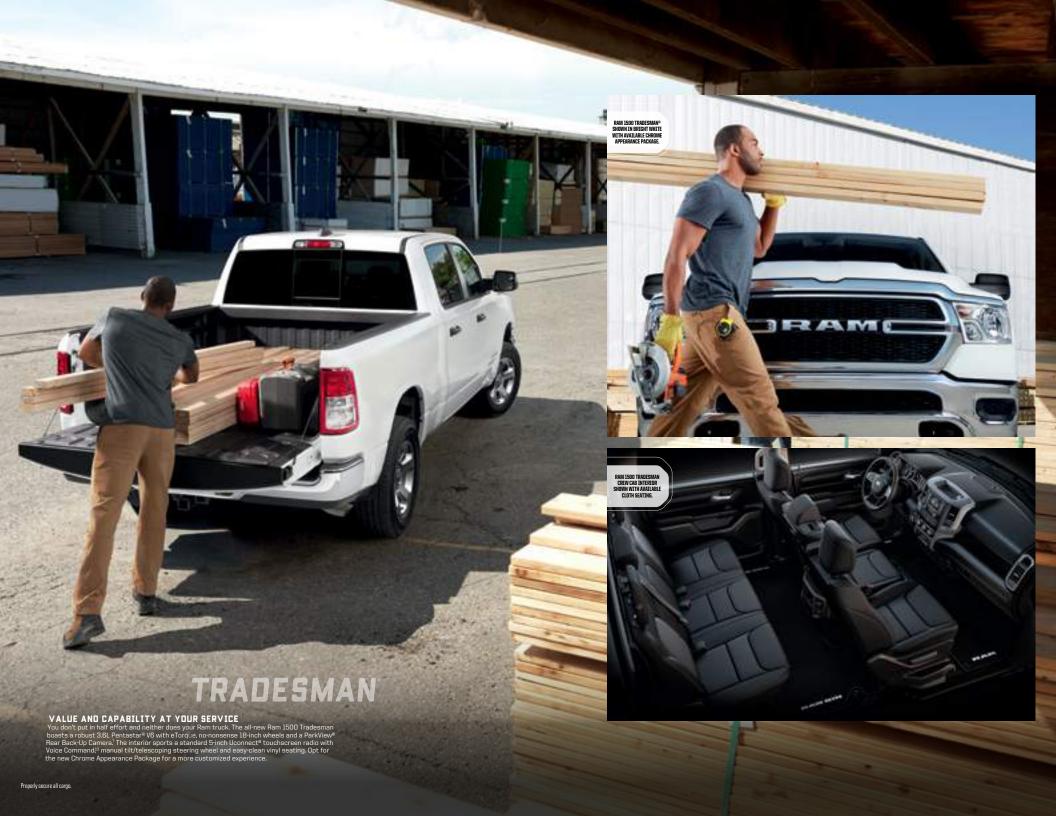

#### **TRADESMAN®**

Uconnect® 3 with 5-inch display

Manual tilt/telescoping steering column

Rear aluminum twin-tube heavy-duty shocks with FRD

Urethane steering wheel

Manual temperature control

Vinyl floor covering

Black rear bumper

Incandescent taillamns

Manual-folding mirrors

Front stabilizer har Rear stabilizer bar

Rear fixed window

Active Grille Shutters

Active Front Air Dam

P18 BSW All-Season tires

#### INTERIOR AMENITIES Vinyl 40/20/40 front bench seat with manual adjust

20-percent "fold down" center bench seat with integrated armrest Full stadium-folding rear bench seat Base door trim panel Black instrument nanel

**EXTERIOR FEATURES** 

Black grille Black front humner Quad-halogen headlamps 18-inch steel wheels Black door handles