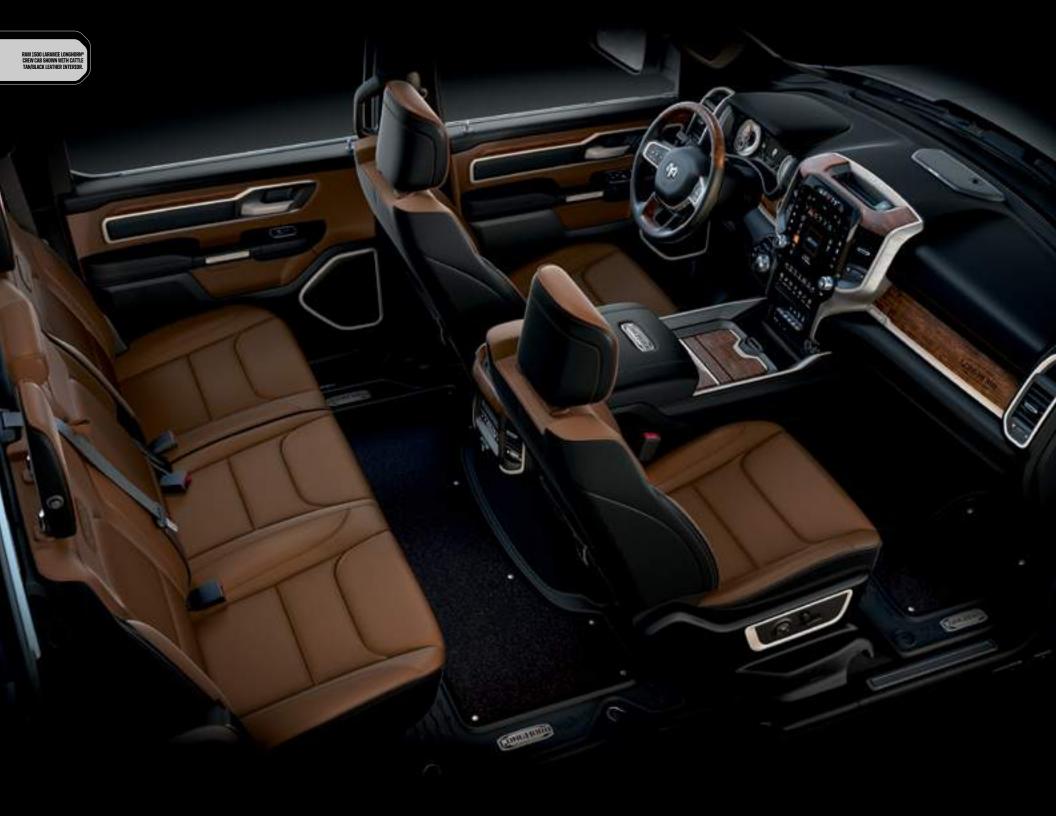

#### LARAMIE LONGHORN

Heated front and rear seats

7-inch Longhorn color cluster

LED interior lighting

20-inch aluminum wheels

P20 BSW All-Season tires

Chrome window surrounds

Chrome side steps

Longhorn badge

Spray-in bedliner

Leather-wrapped/real-wood steering wheel

Premium rubber slush mats with removable carpet inserts

Uconnect® 4C NAV with 8.4-inch display

#### **INTERIOR AMENITIES**

Longhorn specific premium leather and wood interior treatment Premium leather bucket front seats with full-length center console

60/40 rear split reclining bench seat with fold-down console SiriusXM® Radio² with 1-year included trial

Vinyl/Cloth Bucket, Black/Dark Ruby Red

Bucket, Black Laramie®/Laramie with Sport or Black Appearance Packages

Leather-Trimmed Bench/Bucket, Light Frost Beige/ Mountain Brown Laramie

Premium Leather Bucket, Cattle Tan/Black Laramie Longhorn®