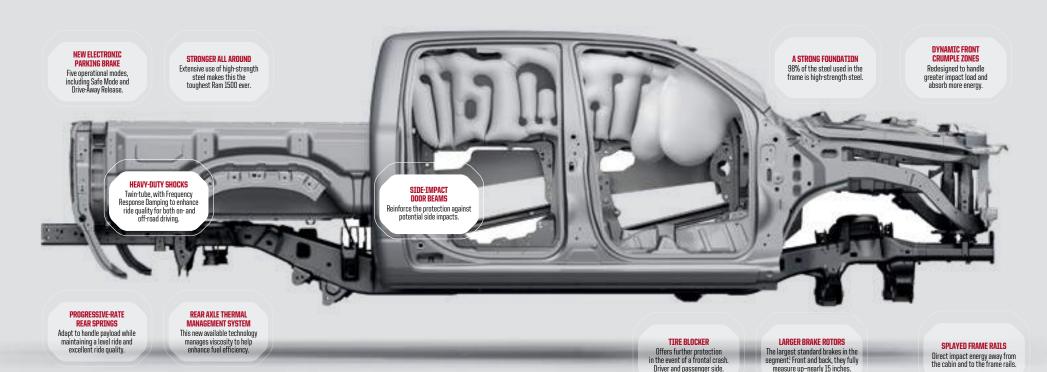

#### THE START: A HIGH-STRENGTH STEEL FRAME

Tough starts with the foundation, and the all-new 2019 Ram 1500 is built to last, with 98 percent of the steel used in the frame comprised of highstrength steel-while still achieving a 100-lb weight reduction.

Frame construction permits notable secondary improvements. Tow hooks attached to the front are outwardly mounted, with a weight-efficient, closed-loop design for improved strength. A tow hitch receiver mounted to the rear of the frame is standard on all models.

#### NEW AXLES SHOWCASE STRENGTH AND TECHNOLOGY

Ride strong. Ram truck axles take capability to the next level.

Ram truck engineers refused to compromise, choosing a new 6-lug wheel design that enables up to 7,100-lb\* GWR, a 9.25-inch (235-mm) rear axle with a GAWA of up to 4,100 lb\* and a GCWR of up to 17,000 lb\*. The new electronic parking brake relies on axle modifications for integrated caliper ears, along with new viscosity lube. Opt for the Max Tow Package with the upgraded 9.75-inch (256-mm) rear axle and GCWR vaults up to 18,200 lb\*. More stunning: select 4x2 models with the 235-mm rear axle receive a new thermal management system, which helps keep axle fluid temps at their peak.

#### THE CLASS-EXCLUSIVE FOUR-CORNER AIR SUSPENSION SYSTEM

Completely unique to the light-duty segment, the automatic or driver-operated Active-Level™ Four-Corner Air Suspension System is available on all trim levels (except Ram HFE). The system has been modified for 2019 Ram 1500, now with a redesigned air supply unit in a single unit to increase capability and reduce weight. It's also been retuned for the new, lighter-weight frame and reduce the proposents.

The five operational modes include two Off-Road heights, Aero Mode, Normal Ride height, and the Entry/Exit Mode.

#### FRONT AND REAR SUSPENSIONS

A new common front suspension between 4x2 and 4x4 configurations. Among the features: a repositioned heavy-duty stabilizer bar; new heavy-duty bearings for available 22-inch wheels; a new lightweight aluminum lower control arm and new low-frao 4x2 and 4x4 bearings.

The class-exclusive¹ multilink coil spring rear suspension stands apart with its coil springs and multiple trailing links, progressive-rate rear springs, a heavyduty stabilizer bar and lightweight aluminum rear shocks. Taken together, the suspensions on Ram 1500 deliver complete comfort and confidence.

THE LARGEST STANDARD BRAKES IN THE SEGMENT! Confident stopping power comes from a new brake system. The new brakes have the largest standard roturs in the segment," measuring nearly 15 inches in diameter fore and aft, sharply reducing 60 - 0 mph stopping distances and improving nerformance.