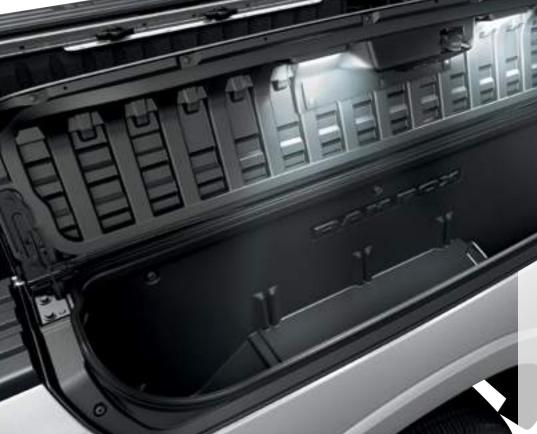

**CARGO MANAGEMENT** Opt for the available RamBox Cargo Management System with or without the bed divider.

IN-BED LED LIGHTING Controlled by a switch or a key fob button, these available lights let you load any time, with no adjustment to a tonneau cover, if so equipped.