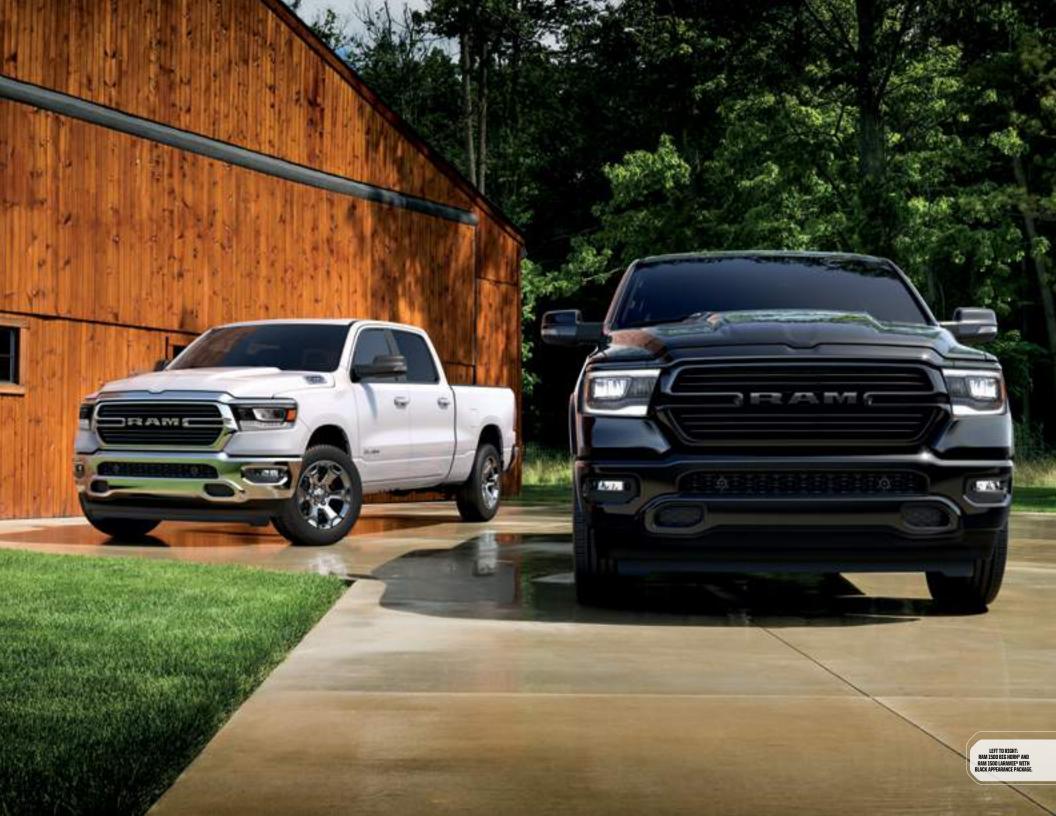

# THE STRONGEST RAM 1500 EVER All-new Ram 1500: 98 percent of the steel used in the frame is high-strength steel, as is 38 percent of the steel used in the cab and box. The result is a reduction in weight without the sacrifice of durability and toughness Ram truck drivers depend on. Aluminum is used in the hood and tailgate to further reduce weight while maintaining structural integrity HARDCORE CAPABILITY The all-new 2019 Ram 1500 was built to pull heavy loads, haul supplies over gravel roads and plow through the elements. Count on it to haul up to 2,300-lb\* max payload or tow up to 12,750 lb; which is best-in-class!\* V8 towing with complete confidence. The Pentastar\* V6 and the available HEMI\* V8 offer eTorque technology to help improve both performance and fuel efficiency. Opt for the Ram Rebel® or the available Off-Road Group for next-level off-road performance. The available class-exclusive Active-Level Four-Corner Air Suspension offers automatic load leveling to help improve stability and maintain exceptional drive quality. STRENGTH & CAPABILITY

## THE STRONGEST RAM 1500 EVER