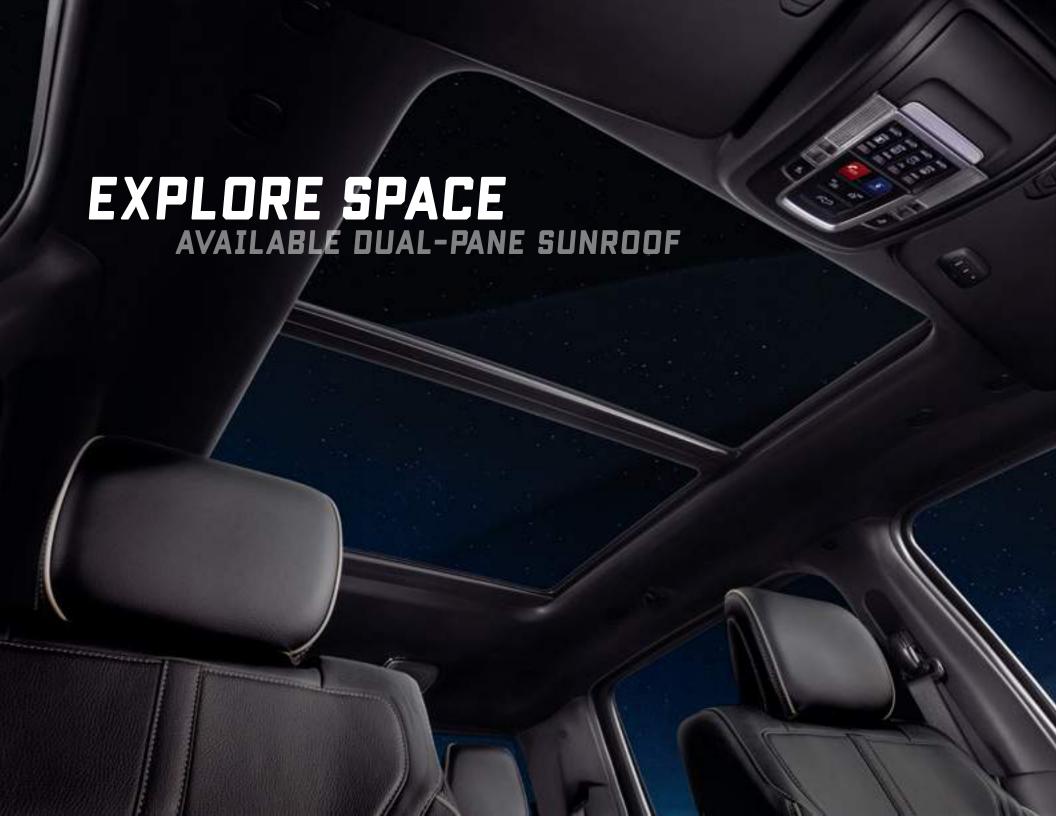

#### LUXURY DEFINED BY COMFORT, SPACE AND SILENCE

Luxury means having a quiet, smooth and supremely comfortable ride. All-new Ram 1500 achieves it with a class-exclusive' multilink coil spring rear suspension, a new Crew Cab that adds 4 inches to the interior length and provides both best-in-class' rear leg room and available class-exclusive<sup>3</sup> reclining rear seats-all topped off with best-in-class' interior background noise dampening.