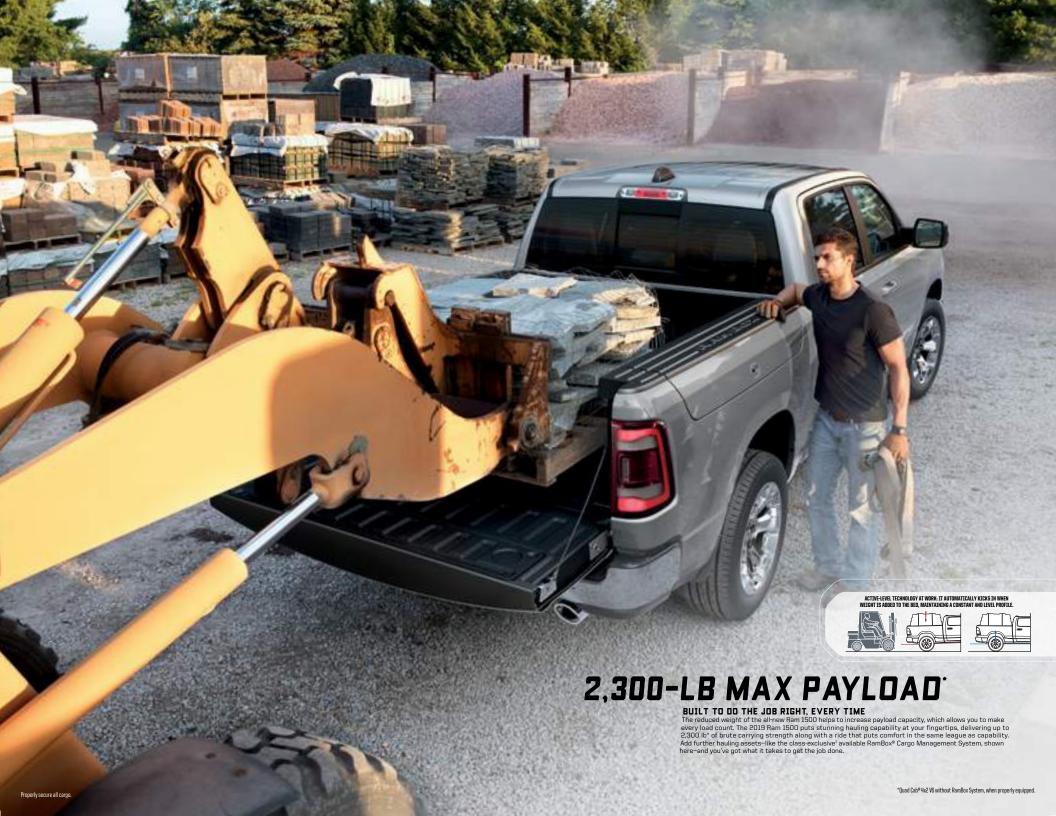

# THE STRONGEST RAM 1500 EVER All-new Ram 1500: 98 percent of the steel used in the frame is high-strength steel, as is 38 percent of the steel used in the cab and box. The result is a reduction in weight without the sacrifice of durability and toughness Ram truck drivers depend on. Aluminum is used in the hood and tailgate to further reduce weight while maintaining structural integrity HARDCORE CAPABILITY The all-new 2019 Ram 1500 was built to pull heavy loads, haul supplies over gravel roads and plow through the elements. Count on it to haul up to 2,300-lb\* max payload or tow up to 12,750 lb; which is best-in-class!\* V8 towing with complete confidence. The Pentastar\* V6 and the available HEMI\* V8 offer eTorque technology to help improve both performance and fuel efficiency. Opt for the Ram Rebel® or the available Off-Road Group for next-level off-road performance. The available class-exclusive Active-Level Four-Corner Air Suspension offers automatic load leveling to help improve stability and maintain exceptional drive quality. STRENGTH & CAPABILITY

# MORE ROOM INSIDE AND OUT

Overflowing with new features from the available class-exclusive<sup>1</sup> RamBox<sup>a</sup> Cargo Management System with 115-volt outlet to the new available power and assisted tailgate. Inside, you'll find a larger space that's more sophisticated than ever with best-in-class<sup>1</sup> available interior storage volume.

# **SMART STORAGE**

NEXT-LEVEL CARGO MANAGEMENT
This truck takes on any challenge, including finding a smarter, more efficient way to organize your cargo. From a maximum 61.5-cubic-feet conventional cargo bed volume to the available class-exclusive<sup>1</sup> RamBox® Cargo Management System that includes versatile, weatherproof, lockable and drainable storage bins with