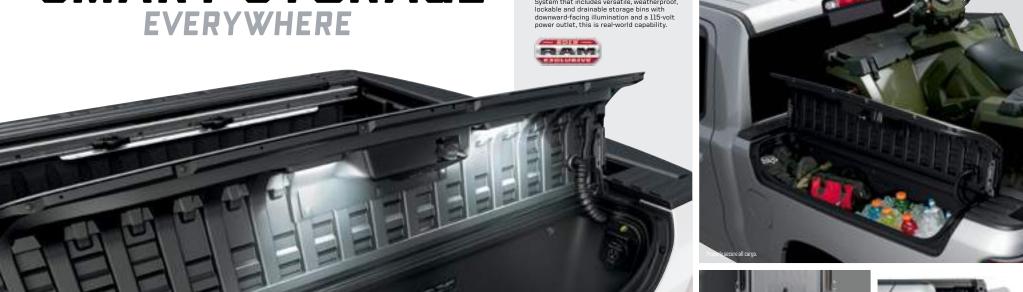

# MORE ROOM INSIDE AND OUT

Overflowing with new features from the available class-exclusive<sup>1</sup> RamBox<sup>a</sup> Cargo Management System with 115-volt outlet to the new available power and assisted tailgate. Inside, you'll find a larger space that's more sophisticated than ever with best-in-class<sup>1</sup> available interior storage volume.

# **SMART STORAGE**

NEXT-LEVEL CARGO MANAGEMENT
This truck takes on any challenge, including finding a smarter, more efficient way to organize your cargo. From a maximum 61.5-cubic-feet conventional cargo bed volume to the available class-exclusive<sup>1</sup> RamBox® Cargo Management System that includes versatile, weatherproof, lockable and drainable storage bins with

**CARGO MANAGEMENT** Opt for the available RamBox Cargo Management System with or without the bed divider.

IN-BED LED LIGHTING Controlled by a switch or a key fob button, these available lights let you load any time, with no adjustment to a tonneau cover, if so equipped.