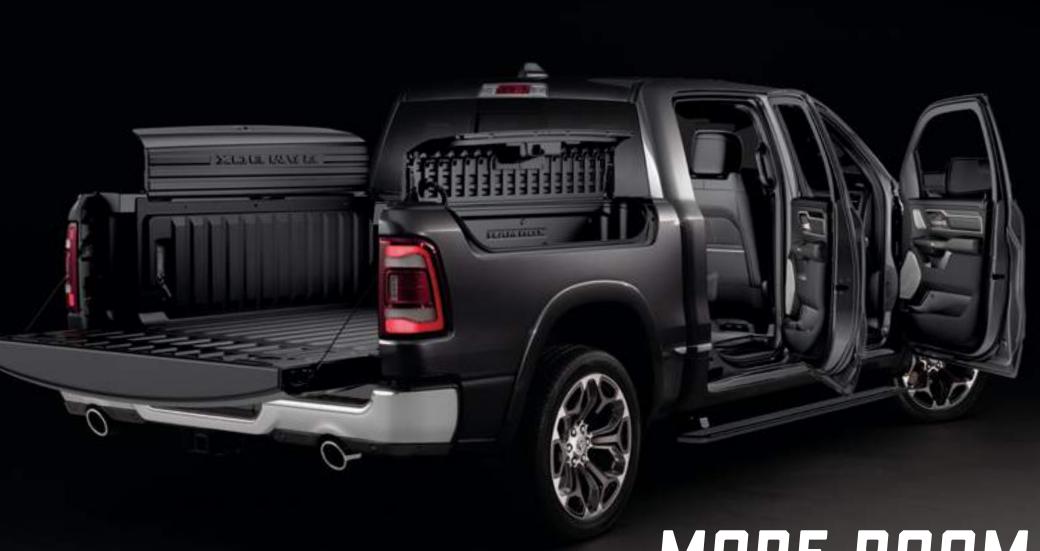

# MORE ROOM INSIDE AND OUT

Overflowing with new features from the available class-exclusive<sup>1</sup> RamBox<sup>a</sup> Cargo Management System with 115-volt outlet to the new available power and assisted tailgate. Inside, you'll find a larger space that's more sophisticated than ever with best-in-class<sup>1</sup> available interior storage volume.

# **SMART STORAGE**

NEXT-LEVEL CARGO MANAGEMENT
This truck takes on any challenge, including finding a smarter, more efficient way to organize your cargo. From a maximum 61.5-cubic-feet conventional cargo bed volume to the available class-exclusive<sup>1</sup> RamBox® Cargo Management System that includes versatile, weatherproof, lockable and drainable storage bins with

#### AT RIGHT, CLOCKWISE FROM UPPER LEFT:

**4x8 SHEETS FIT** Even with the RamBox System, full 4x8 sheets of building material are easily accommodated.

EASY ACCESS Available dampening and key fob control make opening the tailgate easier than ever. Available retractable Mopar® Bed Step (late availability) simplifies bed access.

**CARGO MANAGEMENT** Opt for the available RamBox Cargo Management System with or without the bed divider.

IN-BED LED LIGHTING Controlled by a switch or a key fob button, these available lights let you load any time, with no adjustment to a tonneau cover, if so equipped.