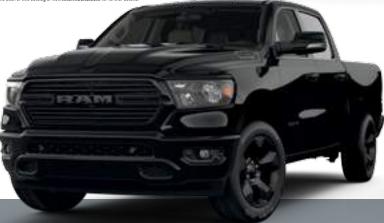

#### PPEARANCE PACKAGES

Includes body-color grille surround and front brow bezel, body-color bumpers, monotone aint, body-color mirrors, body-color door andles and monotone Black interior trim

Includes Black grille surround and front brow bezel, Black bumpers, 20-inch cast-aluminum Black-painted wheels, Black monotone paint, Black badges, Black headlamp bezels, Black RAM grille hadge. Black taillamn hezels. Black exhaust tips (with HEMI V8), monotone Black interior trim and cloth bucket seats

#### Black

Includes Black monotone paint, Black body-color grille surround, Black body-color bumpers, Black body-color door handles/ mirror cans. 22-inch Black nainted wheels. Black badges, Black headlamp and taillamp bezels, Black leather-trimmed interior, bucket seats and Black exhaust tips