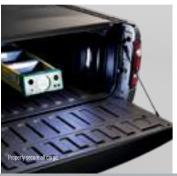

# **SMART STORAGE**

NEXT-LEVEL CARGO MANAGEMENT
This truck takes on any challenge, including finding a smarter, more efficient way to organize your cargo. From a maximum 61.5-cubic-feet conventional cargo bed volume to the available class-exclusive<sup>1</sup> RamBox® Cargo Management System that includes versatile, weatherproof, lockable and drainable storage bins with

**CARGO MANAGEMENT** Opt for the available RamBox Cargo Management System with or without the bed divider.

IN-BED LED LIGHTING Controlled by a switch or a key fob button, these available lights let you load any time, with no adjustment to a tonneau cover, if so equipped.