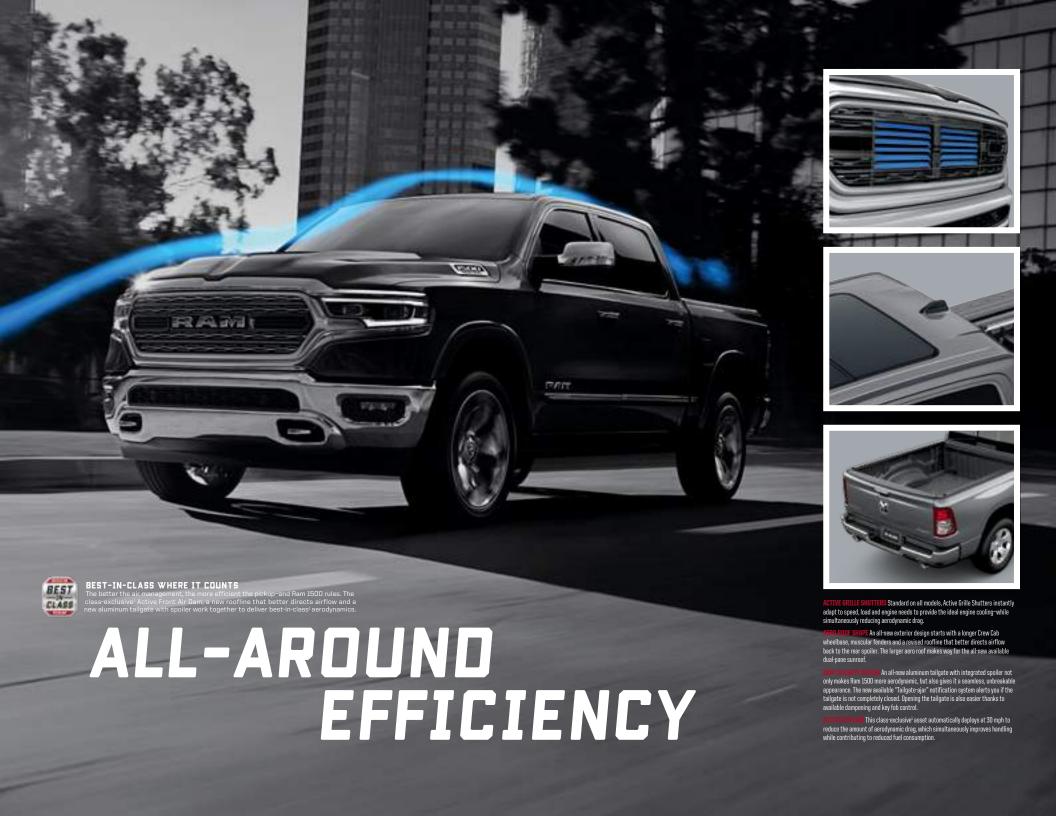

Black rear bumper

Incandescent taillamns

Manual-folding mirrors

Front stabilizer har Rear stabilizer bar

Rear fixed window

Active Grille Shutters

Active Front Air Dam

P18 BSW All-Season tires

#### THE CLASS-EXCLUSIVE FOUR-CORNER AIR SUSPENSION SYSTEM

Completely unique to the light-duty segment, the automatic or driver-operated Active-Level™ Four-Corner Air Suspension System is available on all trim levels (except Ram HFE). The system has been modified for 2019 Ram 1500, now with a redesigned air supply unit in a single unit to increase capability and reduce weight. It's also been retuned for the new, lighter-weight frame and reduce the proposents.

The five operational modes include two Off-Road heights, Aero Mode, Normal Ride height, and the Entry/Exit Mode.