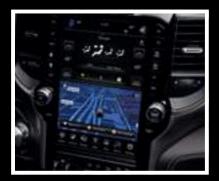

#### TECHNOLOGY AT THE TOUCH OF YOUR FINGER

Truck owners demand the best technology and the all-new Ram 1500 delivers, including SiriusXM® with 360Lê the most amazing listener experience ever, the class-exclusive¹ available 12-inch touchscreen media center, and the most powerful audio system in its segment¹ from Harman Kardon®—with a 900-watt amplifier and 19 speakers.

#### **Oconnect**

Largest available 12-inch reconfigurable touchscreen1 with one-touch, customizable "Home Screen" available on Laramie. Laramie Longhorn and Limited trim levels.

· SiriusXM® Radio with the all-new 360L2 (includes 1-year trial)