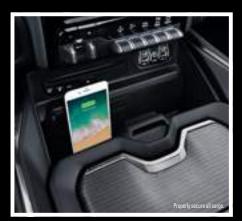

#### EASY-ACCESS CONNECTIVITY, WIRELESS CHARGING, FAST USB CONNECTIONS

Ditch the inconvenience of wires and opt for wireless phone charging. Simply set your phone on the console-mounted pad to begin charging.

Two sets of USB/Type-C USB ports are located on the front of the center console. The new Type-C USB ports enable charging up to four times faster than standard USB outlets, as well as faster data downloads. An auxiliary port is positioned between the USB outlets. An integrated phone shelf can carry as many as three smartphones vertically and is sized to carry most tablets.