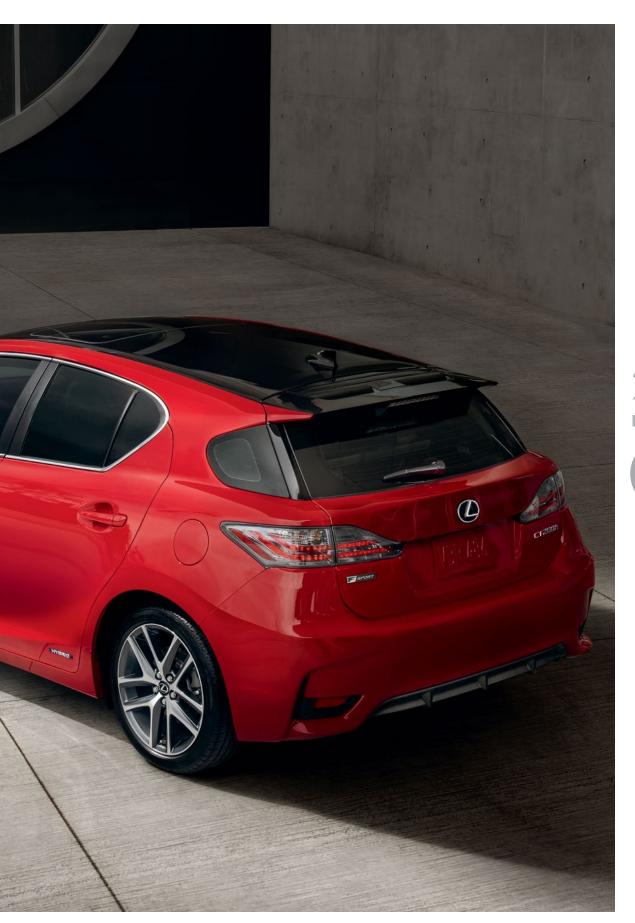

#### CT 200h F SPORT

Exclusive F SPORT-tuned suspension; LFA-inspired steering wheel with perforated leather trim and F SPORT badge; aggressive F SPORT styling including a black roof, rear spoiler with aerodynamic cutouts and an interior trimmed in Black NuLuxe or available Black leather with white perforations.

#### **F**SPORT

Take the art of expression further. Performance and style reach their peak with the race-inspired details and dynamic handling found in the CT F SPORT. Aggressive F SPORT aesthetics turn heads from all angles as a sporty drive turns the tables on just what a luxury hybrid can do.

Tempt the bold with commanding F SPORT details. Designed to enhance the dynamic driving experience, the CTF SPORT epitomizes standout style. A black roof, emboldened spindle grille with the exclusive F SPORT mesh pattern, dominant rear spoiler and 17-inch split-five-spoke alloy wheels<sup>20</sup> with Graphite two-tone finish set the stage for a sleek interior.