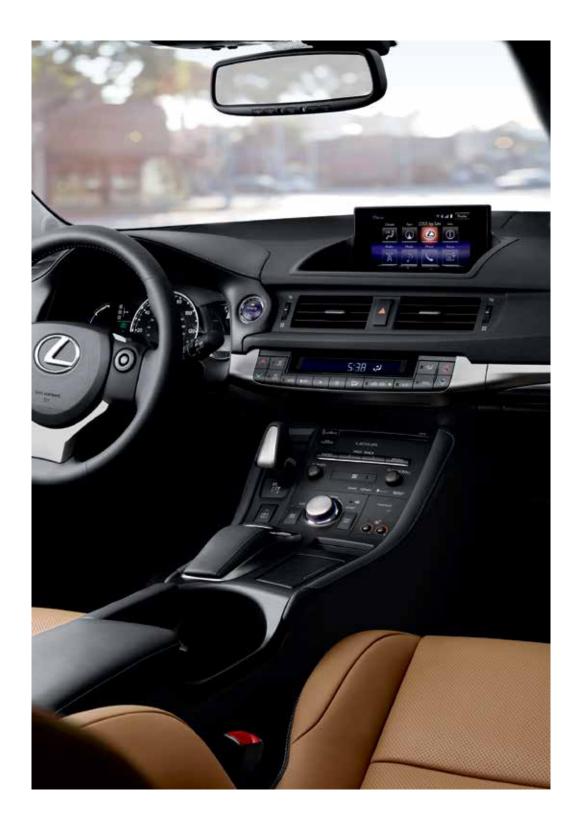

#### DRIVE MODE SELECT

Drive Mode Select lets you choose your level of responsiveness and efficiency. Select EV mode<sup>4</sup> in certain situations to operate on battery alone and eliminate emissions. ECO mode moderates throttle response and hybrid system power for increased fuel efficiency. Choose Sport mode for a thrilling throttle response and maximized steering feel.

#### SUBSCRIPTION-FREE TRAFFIC AND WEATHER

To help you arrive sooner, Lexus provides an industry-first subscription-free Traffic and Weather service<sup>12</sup> Accessed through the 7.0-inch color display included with the available Navigation<sup>9</sup> or Lexus Display<sup>13</sup> Audio Systems, this feature offers up-to-date information for road congestion and changing weather conditions on the main display.