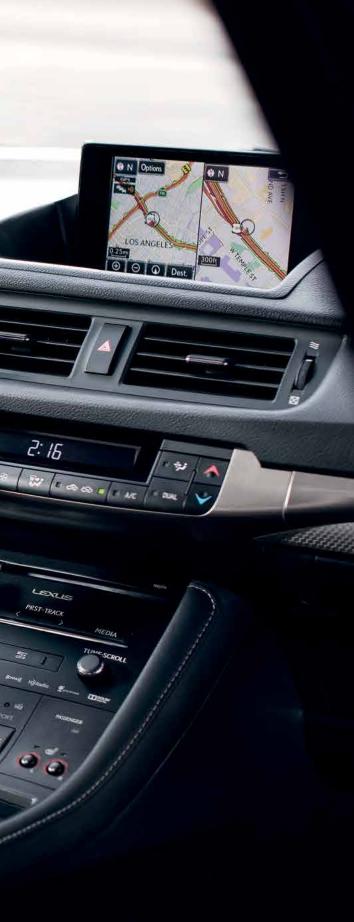

#### DESTINATIONS

Lexus Enform Destinations<sup>5</sup> offers convenient 24-hour, en-route navigation assistance from a live response center agent who can help you find locations and automatically upload the destinations to your available Navigation System? Planning a trip? You can also search, save and upload destinations from the comfort of your home or office.

#### SUBSCRIPTION-FREE TRAFFIC AND WEATHER

To help you arrive sooner, Lexus provides an industry-first subscription-free Traffic and Weather service<sup>12</sup> Accessed through the 7.0-inch color display included with the available Navigation<sup>9</sup> or Lexus Display<sup>13</sup> Audio Systems, this feature offers up-to-date information for road congestion and changing weather conditions on the main display.