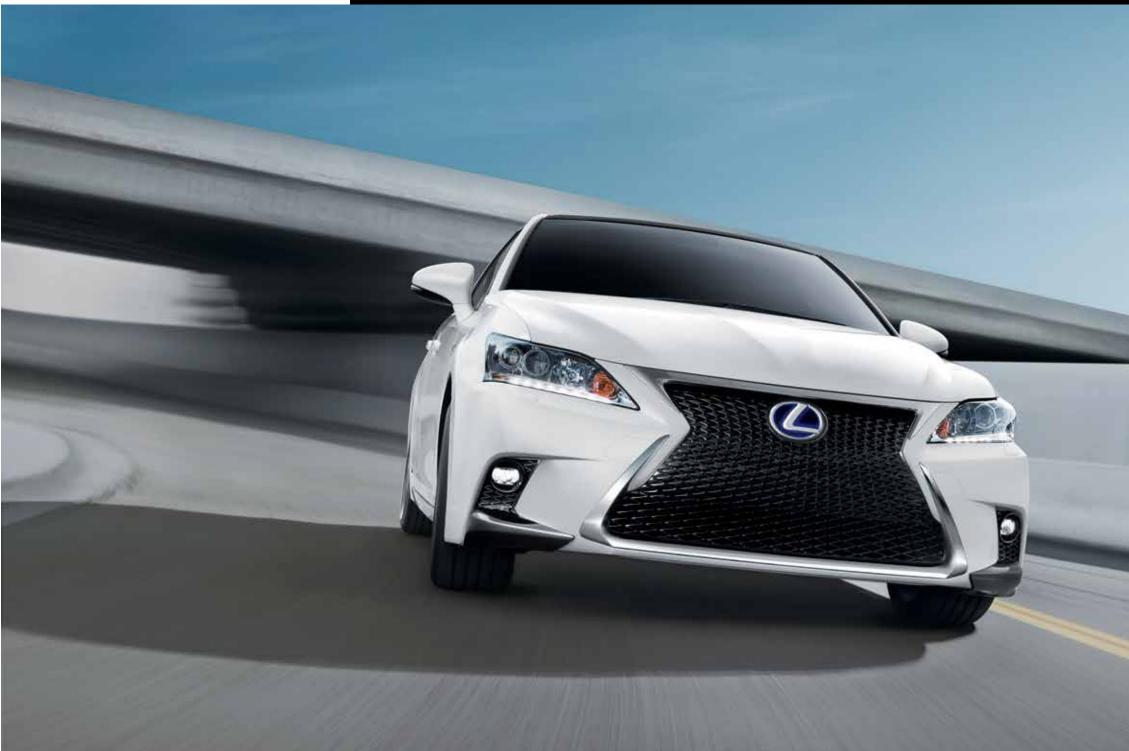

#### DRIVE MODE SELECT

Drive Mode Select lets you choose your level of responsiveness and efficiency. Select EV mode<sup>4</sup> in certain situations to operate on battery alone and eliminate emissions. ECO mode moderates throttle response and hybrid system power for increased fuel efficiency. Choose Sport mode for a thrilling throttle response and maximized steering feel.