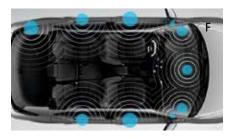

#### **PRE-COLLISION SYSTEM**

Go further with greater peace of mind. To help prepare for and, if possible, avoid potential front collisions, an available Pre-Collision System<sup>17</sup> is designed to watch the road ahead for obstacles and warn you of their presence with audible alerts and visible indications. This advanced technology feature can even preload the brakes to help optimize braking power the moment the brake pedal is depressed.

#### DYNAMIC RADAR CRUISE CONTROL

Available Dynamic Radar Cruise Control<sup>18</sup> can help maintain a preset distance from the car traveling in front of you by automatically reducing the throttle and even applying the brakes (at speeds above 25 mph). Once the road clears, the CT returns to its preset speed.

#### **BACKUP CAMERA**

The available backup camera<sup>19</sup> uses an inconspicuous lens mounted above the license plate to enable the driver to view more objects in the vehicle's path when driving in reverse.