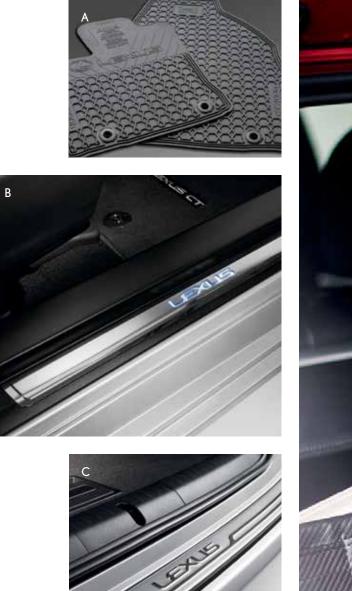

#### A ALL-WEATHER FLOOR MATS<sup>27</sup>

Durable channels help keep moisture, dirt and debris from marring the carpet.

#### B ILLUMINATED DOOR SILLS

Illuminated door sills include a protective, stainless-steel overlay.

#### C **REAR BUMPER PROTECTOR**

Helps protect against scrapes, dings and scratches.