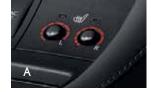

#### SEAT COMFORT PACKAGE

- A Heated front seats
- B Eight-way power-adjustable driver's seat; four-way poweradjustable front passenger seat