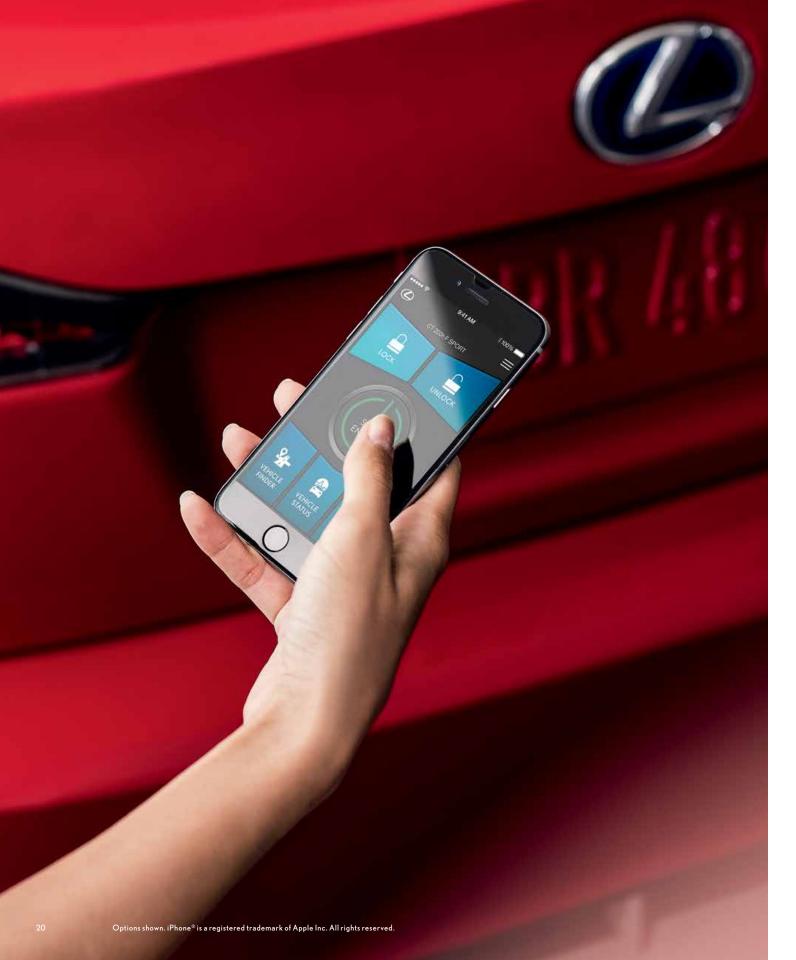

#### REMOTE

The Lexus Enform Remote<sup>8</sup> mobile app can remotely start the engine, lock and unlock doors, check the status of doors and windows as well as your fuel level, and can help find your vehicle's location in a parking lot. And, should you loan your Lexus to another driver, you can receive instant alerts if, for example, a preset speed or mile limit is exceeded.