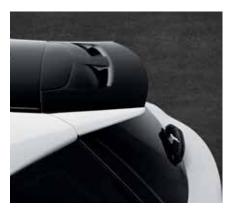

#### CT 200h F SPORT

Exclusive F SPORT-tuned suspension; LFA-inspired steering wheel with perforated leather trim and F SPORT badge; aggressive F SPORT styling including a black roof, rear spoiler with aerodynamic cutouts and an interior trimmed in Black NuLuxe or available Black leather with white perforations.

Tempt the bold with commanding F SPORT details. Designed to enhance the dynamic driving experience, the CTF SPORT epitomizes standout style. A black roof, emboldened spindle grille with the exclusive F SPORT mesh pattern, dominant rear spoiler and 17-inch split-five-spoke alloy wheels<sup>20</sup> with Graphite two-tone finish set the stage for a sleek interior.