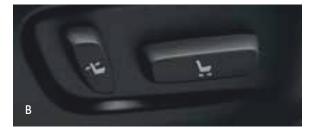

#### SEAT COMFORT PACKAGE

- A Heated front seats
- B Eight-way power-adjustable driver's seat; four-way poweradjustable front passenger seat