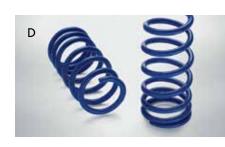

#### D **F SPORT LOWERING SPRINGS**<sup>21</sup>

Provide a more aggressive stance and a lower center of gravity.