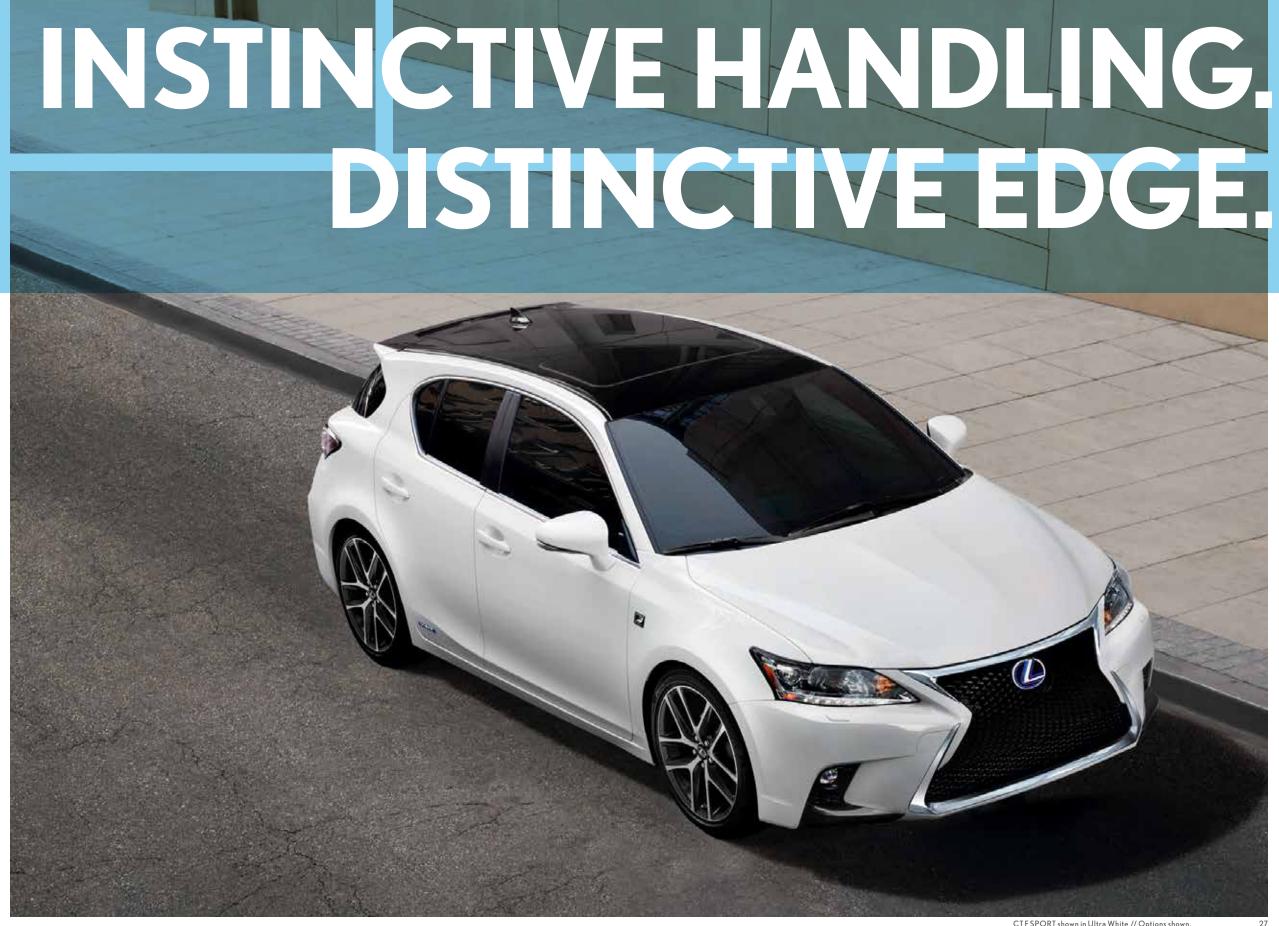

#### **F**SPORT

Take the art of expression further. Performance and style reach their peak with the race-inspired details and dynamic handling found in the CT F SPORT. Aggressive F SPORT aesthetics turn heads from all angles as a sporty drive turns the tables on just what a luxury hybrid can do.

Tempt the bold with commanding F SPORT details. Designed to enhance the dynamic driving experience, the CTF SPORT epitomizes standout style. A black roof, emboldened spindle grille with the exclusive F SPORT mesh pattern, dominant rear spoiler and 17-inch split-five-spoke alloy wheels<sup>20</sup> with Graphite two-tone finish set the stage for a sleek interior.

Tuned by the same team that engineered the world-renowned LFA supercar, the CTF SPORT takes performance from refined to raw. Exclusive sport-tuned suspension optimizes direct handling, revised shock absorbers and lowering springs increase responsiveness, bespoke coil spring settings with advanced roll rigidity throughout the body elevate driving dynamics, and aerodynamic cutouts in the rear spoiler help provide added downforce for greater grip and control.