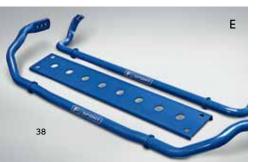

#### E **F SPORT SWAY BARS**<sup>21</sup>

Ride flatter through corners with enhanced driver control.