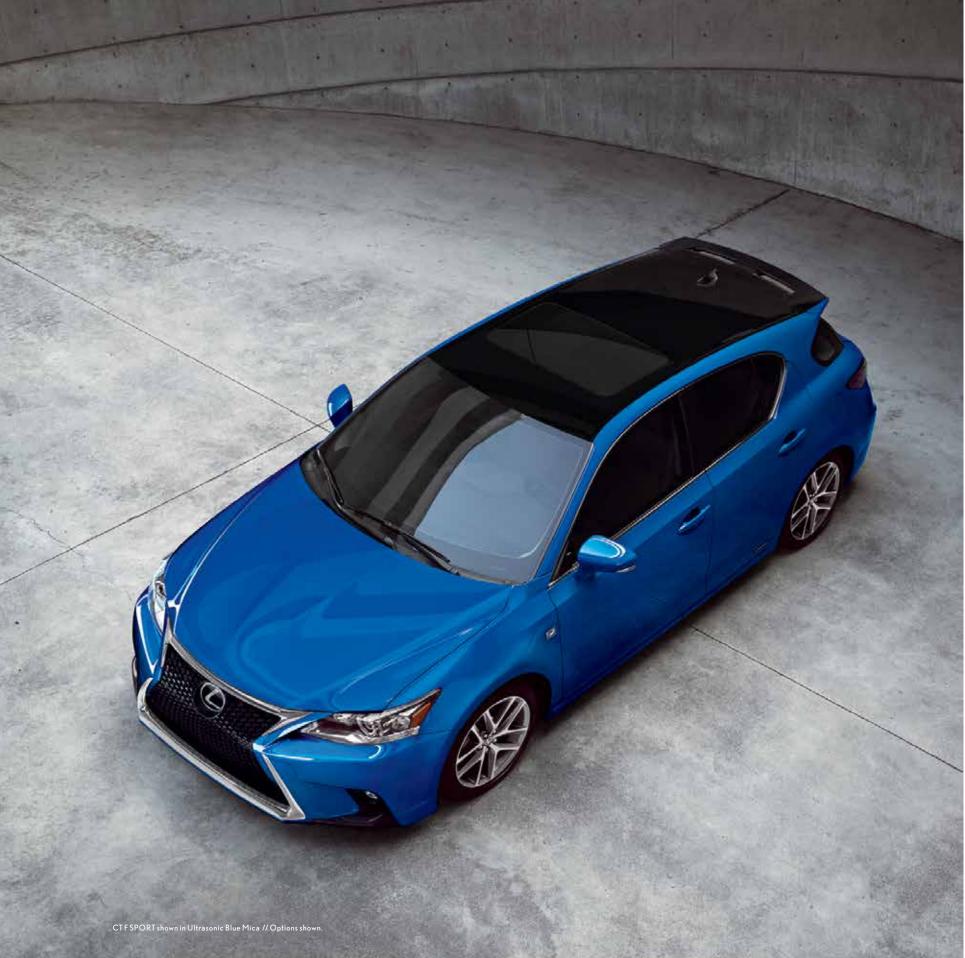

#### **F**SPORT

Take the art of expression further. Performance and style reach their peak with the race-inspired details and dynamic handling found in the CT F SPORT. Aggressive F SPORT aesthetics turn heads from all angles as a sporty drive turns the tables on just what a luxury hybrid can do.

Tempt the bold with commanding F SPORT details. Designed to enhance the dynamic driving experience, the CTF SPORT epitomizes standout style. A black roof, emboldened spindle grille with the exclusive F SPORT mesh pattern, dominant rear spoiler and 17-inch split-five-spoke alloy wheels<sup>20</sup> with Graphite two-tone finish set the stage for a sleek interior.