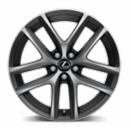

#### 17-in

SPLIT-FIVE-SPOKE ALLOY WHEELS<sup>20</sup> WITH GRAPHITE TWO-TONE FINISH STANDARD CTF SPORT

17-in F SPORT TRIDENT ALLOY WHEELS<sup>20,21</sup> AVAILABLE