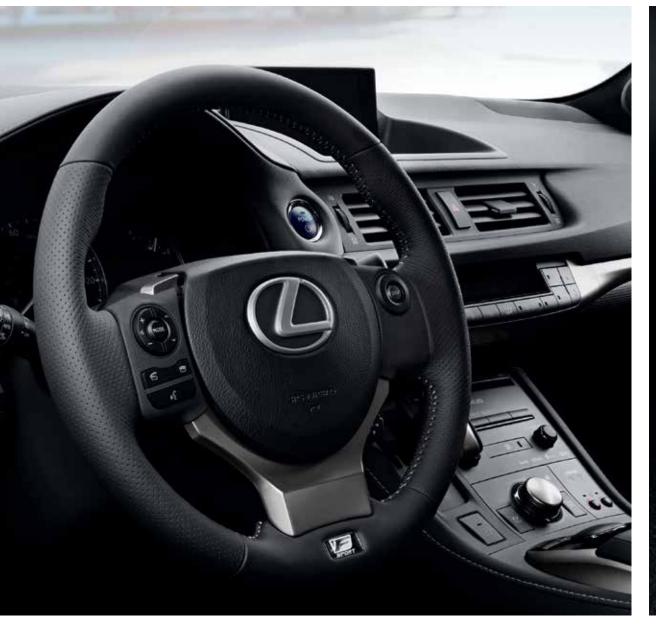

#### CT 200h F SPORT

Exclusive F SPORT-tuned suspension; LFA-inspired steering wheel with perforated leather trim and F SPORT badge; aggressive F SPORT styling including a black roof, rear spoiler with aerodynamic cutouts and an interior trimmed in Black NuLuxe or available Black leather with white perforations.

#### THE SEAT OF POWER

Connect with the road and the unexpected with the race-inspired driver's cockpit. Low-set bolstered sport seats, a wide-grip steering wheel and a low hood with generous visibility add to the driver-centric interior.

Aluminum pedals and scuff plates provide an edge to the contemporary styling of the low-set bolstered sport seats, available Black leather trim with white perforations, and LFA-inspired perforated leather-trimmed steering wheel and shift lever.