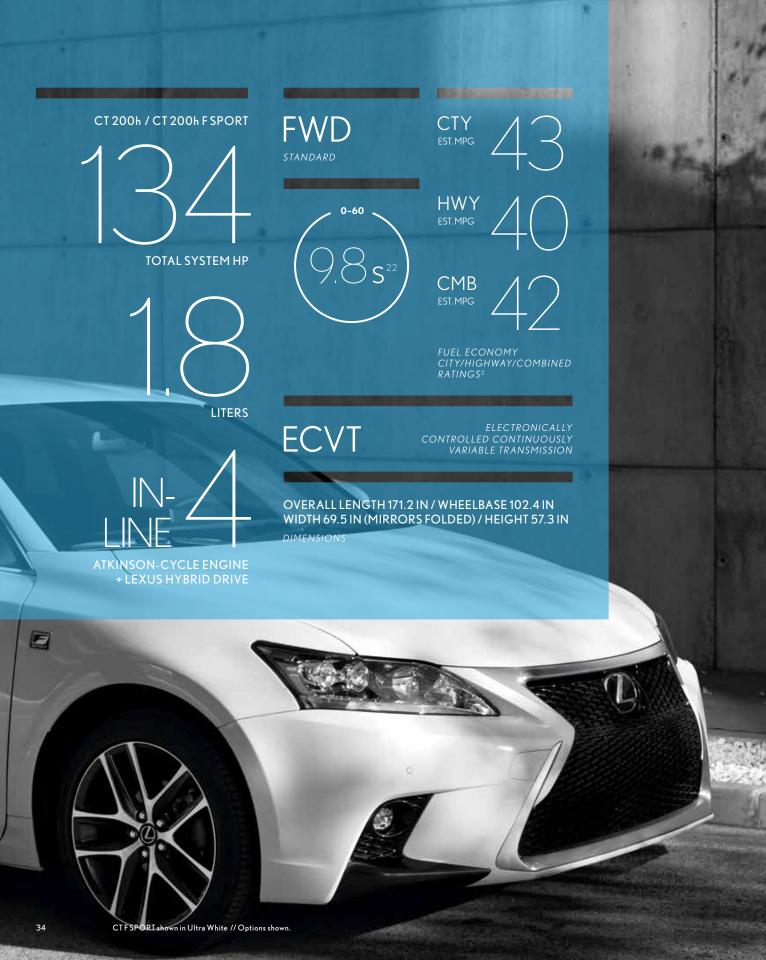

#### CT 200h

The most fuel-efficient gas-powered luxury vehicle,<sup>1</sup> with an EPA-estimated 42-MPG combined rating<sup>2</sup> five-door versatility, Electronically controlled Continuously Variable Transmission, driver-selected driving modes, double-wishbone rear suspension and Yamaha<sup>®</sup> lateral performance dampers.

# 42 MILES. ENDLESS POSSIBILITIES.

More milestones. More road trips. More beach trips. More no-reason-1-just-want-to-get-out trips. With an EPA-estimated 42-MPG combined rating,<sup>2</sup> the open road is an open invitation.

#### DRIVE MODE SELECT

Drive Mode Select lets you choose your level of responsiveness and efficiency. Select EV mode<sup>4</sup> in certain situations to operate on battery alone and eliminate emissions. ECO mode moderates throttle response and hybrid system power for increased fuel efficiency. Choose Sport mode for a thrilling throttle response and maximized steering feel.

#### CT 200h / CT 200h F SPORT

LITERS

+ LEXUS HYBRID DRIVE

WARRANTY Four-year/50,000-mile Lexus Limited Warranty. Eight-year/100,000-mile Hybrid System Warranty. Six-year/70,000mile Powertrain Warranty. Six-year/unlimited-mileage Corrosion Perforation Warranty. All warranties with zero deductible. See the CT Warranty and Services Guide at your Lexus dealer for details.