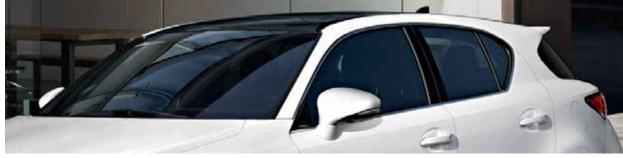

#### CT 200h F SPORT

Exclusive F SPORT-tuned suspension; LFA-inspired steering wheel with perforated leather trim and F SPORT badge; aggressive F SPORT styling including a black roof, rear spoiler with aerodynamic cutouts and an interior trimmed in Black NuLuxe or available Black leather with white perforations.

#### **F**SPORT

Take the art of expression further. Performance and style reach their peak with the race-inspired details and dynamic handling found in the CT F SPORT. Aggressive F SPORT aesthetics turn heads from all angles as a sporty drive turns the tables on just what a luxury hybrid can do.

Tempt the bold with commanding F SPORT details. Designed to enhance the dynamic driving experience, the CTF SPORT epitomizes standout style. A black roof, emboldened spindle grille with the exclusive F SPORT mesh pattern, dominant rear spoiler and 17-inch split-five-spoke alloy wheels<sup>20</sup> with Graphite two-tone finish set the stage for a sleek interior.