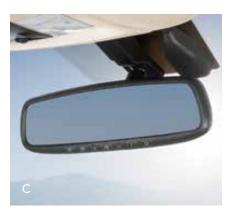

#### PREMIUM PACKAGE

Includes all Seat Comfort Package equipment, plus:

Rain-sensing wipers

C Electrochromic (auto-dimming) inside mirror with compass

HomeLink<sup>®</sup> universal transceiver to operate compatible garage, gate, home lighting and home security systems