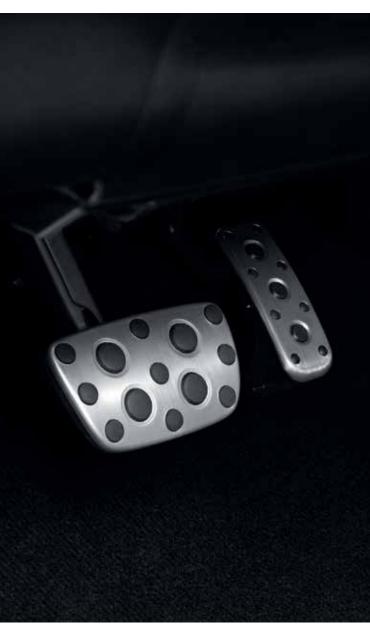

Aluminum pedals and scuff plates provide an edge to the contemporary styling of the low-set bolstered sport seats, available Black leather trim with white perforations, and LFA-inspired perforated leather-trimmed steering wheel and shift lever.