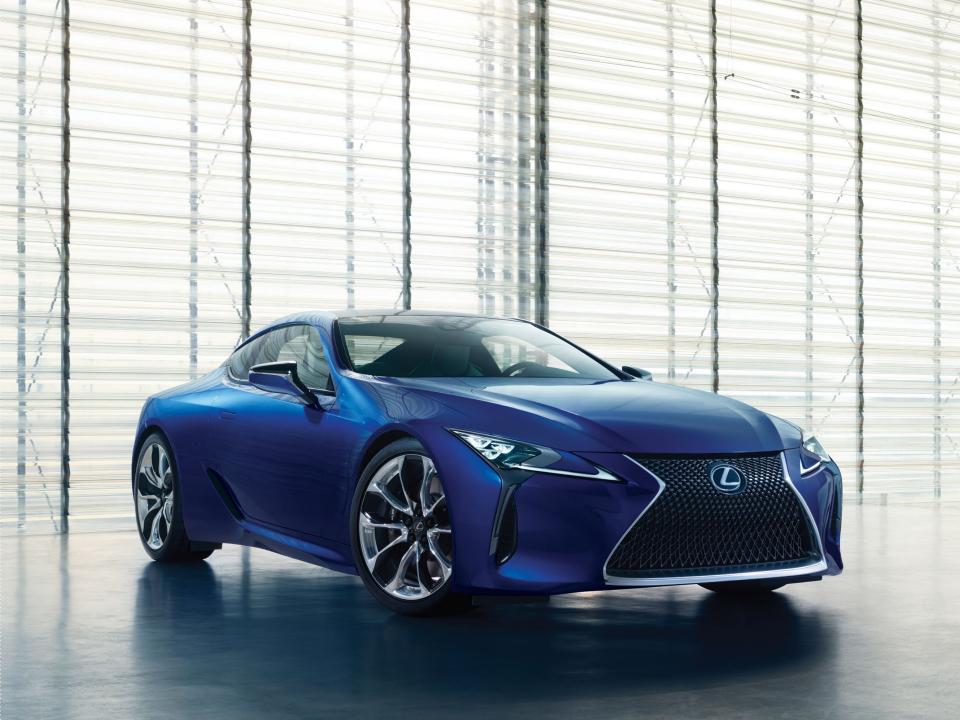

### THE DEFINITION OF STUNNING BEAUTY.

The battle between beautiful form and spectacular function is a never-ending struggle. The LC 500 is a shining example of a luxury performance coupe that achieves both. Its distinctive low stance is a direct result of the need to lower the centre of gravity to reduce body-roll in corners. An ingenious use of alloy and carbon fibre means the breathtaking body shape also achieves a nearperfect 50-50 weight distribution necessary for optimal cornering. Unique forged 20" aluminum wheels wear tires made specifically for the LC 500 because standard wheels would compromise either aesthetic or capability. Guided by our L-Finesse design philosophy, triple-layered headlight and tail light configurations provide superior illumination with definitive Lexus style. The list goes on. Stunning design: Meet awe-inspiring performance.

### THE DEFINITION OF PURE OPULENCE.

Purists will appreciate that the LC 500's cockpit is built, first and foremost, around what is most essential to the performance driver: the road ahead. Stunning, easy-to-read, animated LED instruments minimize distraction. The steering wheel with magnesium-alloy paddle shifters lets you feel and respond to the road instantaneously. The driver's seat is positioned so your hip bone is aligned with the midpoint of the car, helping maintain the near-perfect 50-50 weight distribution and exceptional handling capabilities. No detail is too small. Luxurious materials are hand-crafted in the Japanese Takumi tradition. Supple leather, Alcantara suede and wood trim indulge your senses of touch and sight. All while the LC 500's remarkable performance dotes on your sense of excitement.