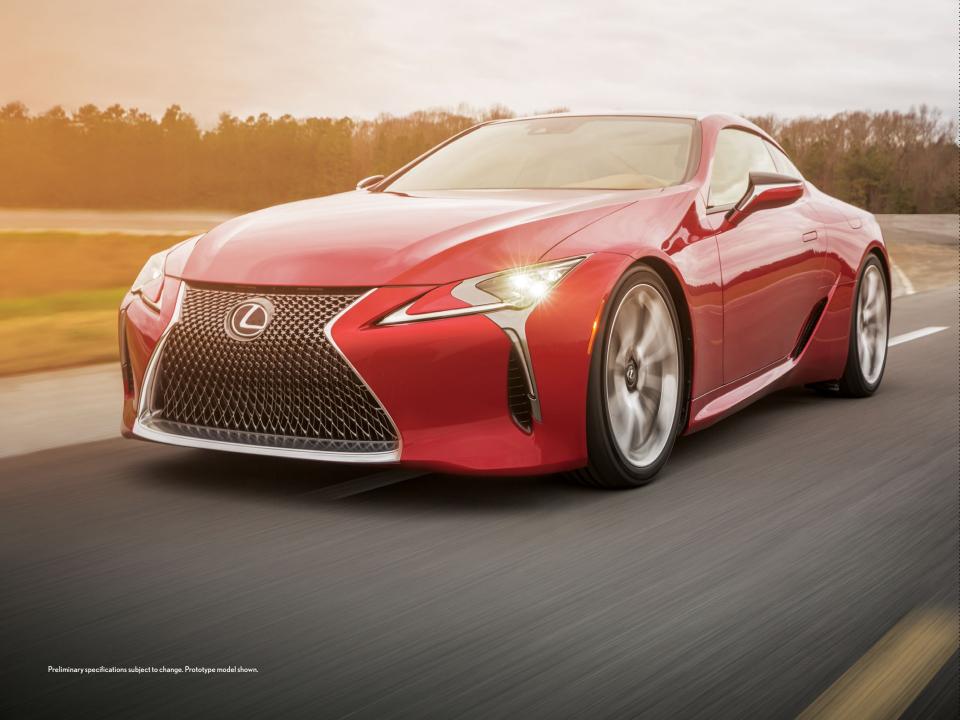

Preliminary specifications subject to change. Prototype model shown.

## THE DEFINITION OF AWE-INSPIRING PERFORMANCE.

The LC 500 evokes a driving experience so visceral it's almost beyond words. Engineered to awe, the LC 500 is powered by a 471 hp naturally-aspirated, all-aluminum, 5.0-litre V8 engine mated to the first-ever 10-speed, direct-shift automatic transmission capable of accelerating from 0 to 100 km/h in 4.5 seconds flat. Near-perfect 50-50 weight distribution combined with a purpose-built, light-weight, high-tensile steel chassis deliver incredible stability through corners. Intake vents on either side of the aerodynamic body reduce drag while channeling the speeding air current to enhance traction. Every component and innovation in the LC 500 is dedicated to elevating the driving experience. When it comes to creating awe, there can be no compromise.