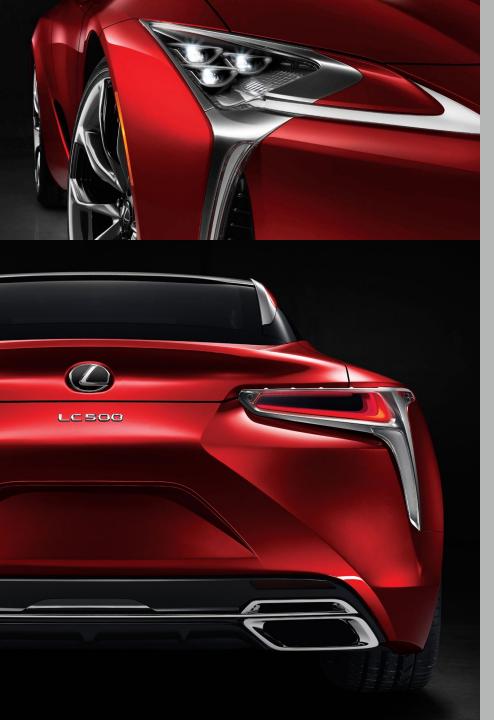

### THE DEFINITION OF STUNNING BEAUTY.

The battle between beautiful form and spectacular function is a never-ending struggle. The LC 500 is a shining example of a luxury performance coupe that achieves both. Its distinctive low stance is a direct result of the need to lower the centre of gravity to reduce body-roll in corners. An ingenious use of alloy and carbon fibre means the breathtaking body shape also achieves a nearperfect 50-50 weight distribution necessary for optimal cornering. Unique forged 20" aluminum wheels wear tires made specifically for the LC 500 because standard wheels would compromise either aesthetic or capability. Guided by our L-Finesse design philosophy, triple-layered headlight and tail light configurations provide superior illumination with definitive Lexus style. The list goes on. Stunning design: Meet awe-inspiring performance.