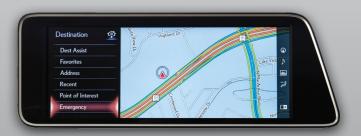

### THE DEFINITION OF COMPLETELY CONNECTED.

The LC 500 with Lexus Enform vehicle technology makes every journey richer. Intuitive capabilities include Destination Assist that puts a live agent at your beck and call 24/7. Need directions? Seeking restaurant or hotel recommendations? Curious about sights to see? Just ask the agent. For peace of mind, Safety Connect is always by your side with roadside and emergency assistance. Better yet, Enform's App Suite with voice activation hosts a world of information and entertainment options. Why settle for a trip when you can experience a journey?