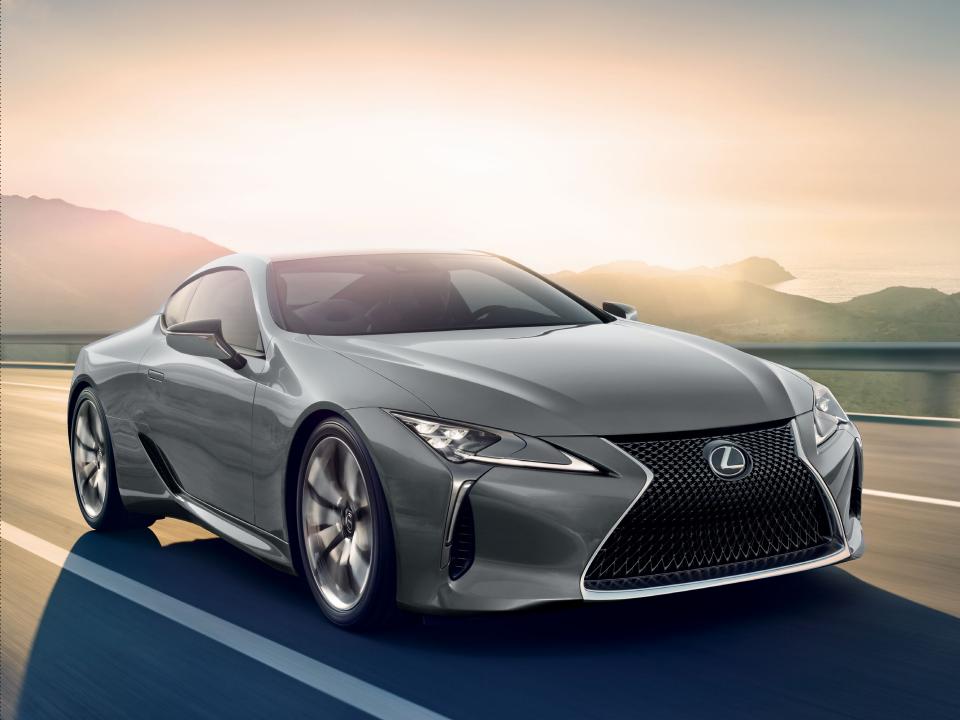

### THE DEFINITION OF STUNNING BEAUTY.

The battle between beautiful form and spectacular function is a never-ending struggle. The LC 500 is a shining example of a luxury performance coupe that achieves both. Its distinctive low stance is a direct result of the need to lower the centre of gravity to reduce body-roll in corners. An ingenious use of alloy and carbon fibre means the breathtaking body shape also achieves a nearperfect 50-50 weight distribution necessary for optimal cornering. Unique forged 20" aluminum wheels wear tires made specifically for the LC 500 because standard wheels would compromise either aesthetic or capability. Guided by our L-Finesse design philosophy, triple-layered headlight and tail light configurations provide superior illumination with definitive Lexus style. The list goes on. Stunning design: Meet awe-inspiring performance.