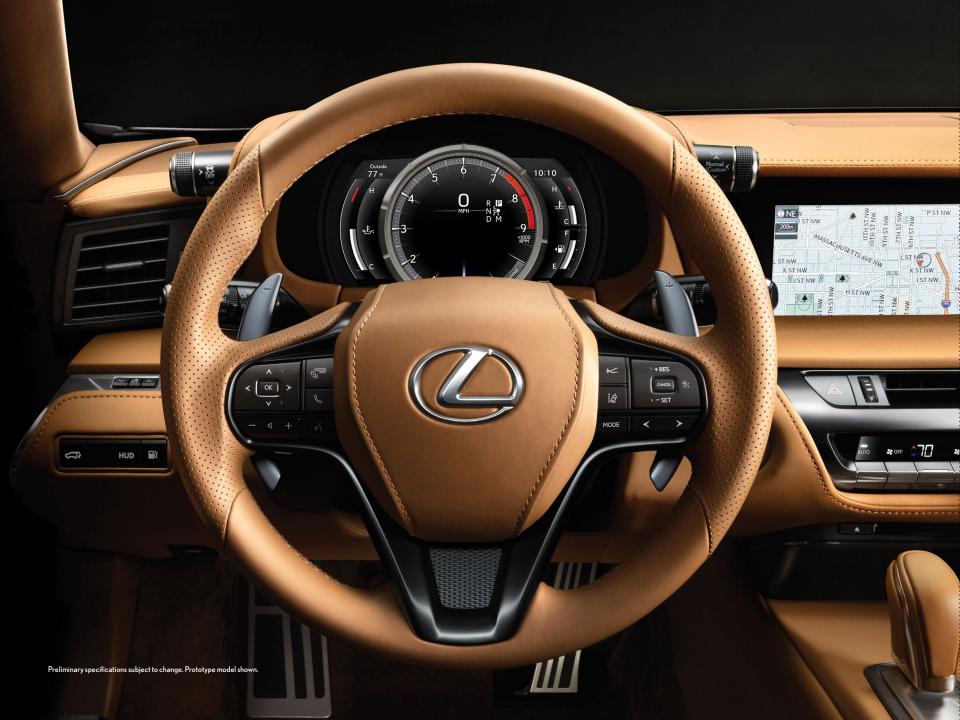

### THE DEFINITION OF PURE OPULENCE.

Purists will appreciate that the LC 500's cockpit is built, first and foremost, around what is most essential to the performance driver: the road ahead. Stunning, easy-to-read, animated LED instruments minimize distraction. The steering wheel with magnesium-alloy paddle shifters lets you feel and respond to the road instantaneously. The driver's seat is positioned so your hip bone is aligned with the midpoint of the car, helping maintain the near-perfect 50-50 weight distribution and exceptional handling capabilities. No detail is too small. Luxurious materials are hand-crafted in the Japanese Takumi tradition. Supple leather, Alcantara suede and wood trim indulge your senses of touch and sight. All while the LC 500's remarkable performance dotes on your sense of excitement.