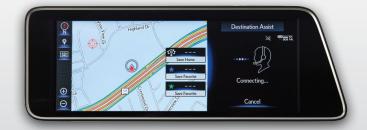

### THE DEFINITION OF COMPLETELY CONNECTED.

The LC 500 with Lexus Enform vehicle technology makes every journey richer. Intuitive capabilities include Destination Assist that puts a live agent at your beck and call 24/7. Need directions? Seeking restaurant or hotel recommendations? Curious about sights to see? Just ask the agent. For peace of mind, Safety Connect is always by your side with roadside and emergency assistance. Better yet, Enform's App Suite with voice activation hosts a world of information and entertainment options. Why settle for a trip when you can experience a journey?