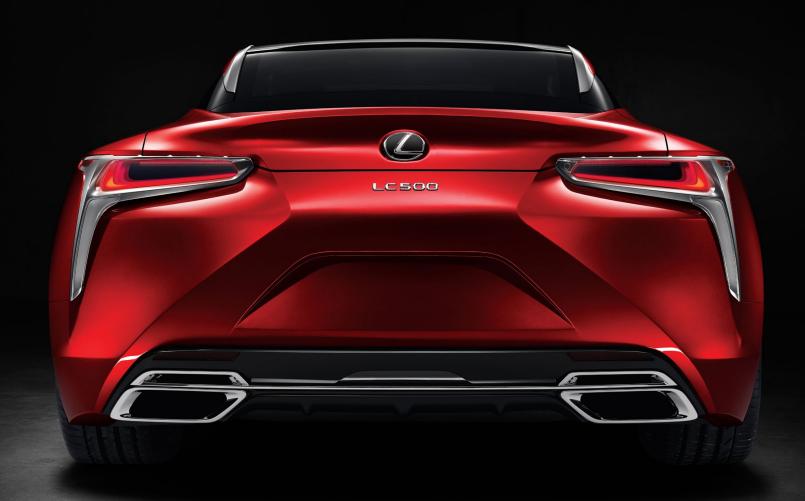

### THE DEFINITION OF STUNNING BEAUTY.

The battle between beautiful form and spectacular function is a never-ending struggle. The LC 500 is a shining example of a luxury performance coupe that achieves both. Its distinctive low stance is a direct result of the need to lower the centre of gravity to reduce body-roll in corners. An ingenious use of alloy and carbon fibre means the breathtaking body shape also achieves a nearperfect 50-50 weight distribution necessary for optimal cornering. Unique forged 20" aluminum wheels wear tires made specifically for the LC 500 because standard wheels would compromise either aesthetic or capability. Guided by our L-Finesse design philosophy, triple-layered headlight and tail light configurations provide superior illumination with definitive Lexus style. The list goes on. Stunning design: Meet awe-inspiring performance.