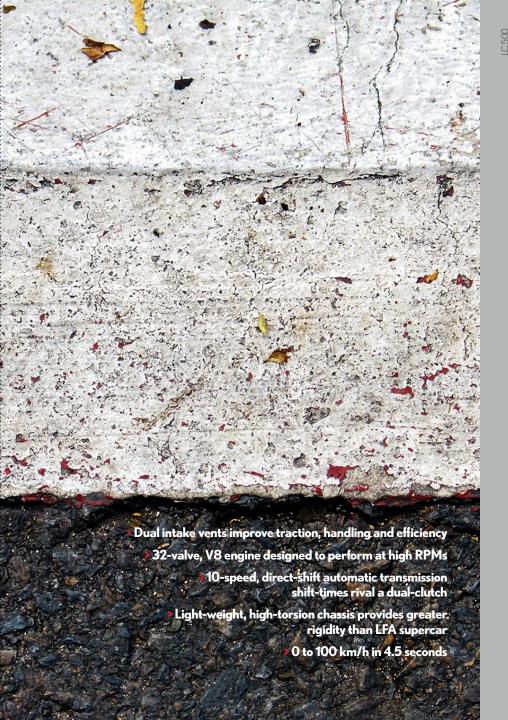

## THE DEFINITION OF AWE-INSPIRING PERFORMANCE.

The LC 500 evokes a driving experience so visceral it's almost beyond words. Engineered to awe, the LC 500 is powered by a 471 hp naturally-aspirated, all-aluminum, 5.0-litre V8 engine mated to the first-ever 10-speed, direct-shift automatic transmission capable of accelerating from 0 to 100 km/h in 4.5 seconds flat. Near-perfect 50-50 weight distribution combined with a purpose-built, light-weight, high-tensile steel chassis deliver incredible stability through corners. Intake vents on either side of the aerodynamic body reduce drag while channeling the speeding air current to enhance traction. Every component and innovation in the LC 500 is dedicated to elevating the driving experience. When it comes to creating awe, there can be no compromise.