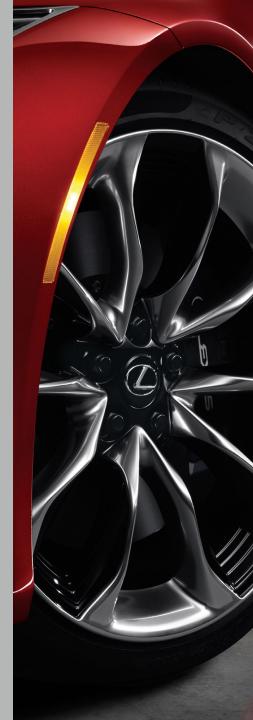

### THE DEFINITION OF STUNNING BEAUTY.

The battle between beautiful form and spectacular function is a never-ending struggle. The LC 500 is a shining example of a luxury performance coupe that achieves both. Its distinctive low stance is a direct result of the need to lower the centre of gravity to reduce body-roll in corners. An ingenious use of alloy and carbon fibre means the breathtaking body shape also achieves a nearperfect 50-50 weight distribution necessary for optimal cornering. Unique forged 20" aluminum wheels wear tires made specifically for the LC 500 because standard wheels would compromise either aesthetic or capability. Guided by our L-Finesse design philosophy, triple-layered headlight and tail light configurations provide superior illumination with definitive Lexus style. The list goes on. Stunning design: Meet awe-inspiring performance.