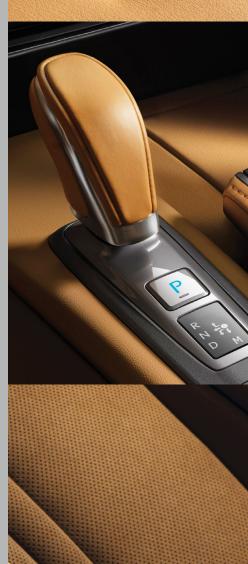

### THE DEFINITION OF PURE OPULENCE.

Purists will appreciate that the LC 500's cockpit is built, first and foremost, around what is most essential to the performance driver: the road ahead. Stunning, easy-to-read, animated LED instruments minimize distraction. The steering wheel with magnesium-alloy paddle shifters lets you feel and respond to the road instantaneously. The driver's seat is positioned so your hip bone is aligned with the midpoint of the car, helping maintain the near-perfect 50-50 weight distribution and exceptional handling capabilities. No detail is too small. Luxurious materials are hand-crafted in the Japanese Takumi tradition. Supple leather, Alcantara suede and wood trim indulge your senses of touch and sight. All while the LC 500's remarkable performance dotes on your sense of excitement.