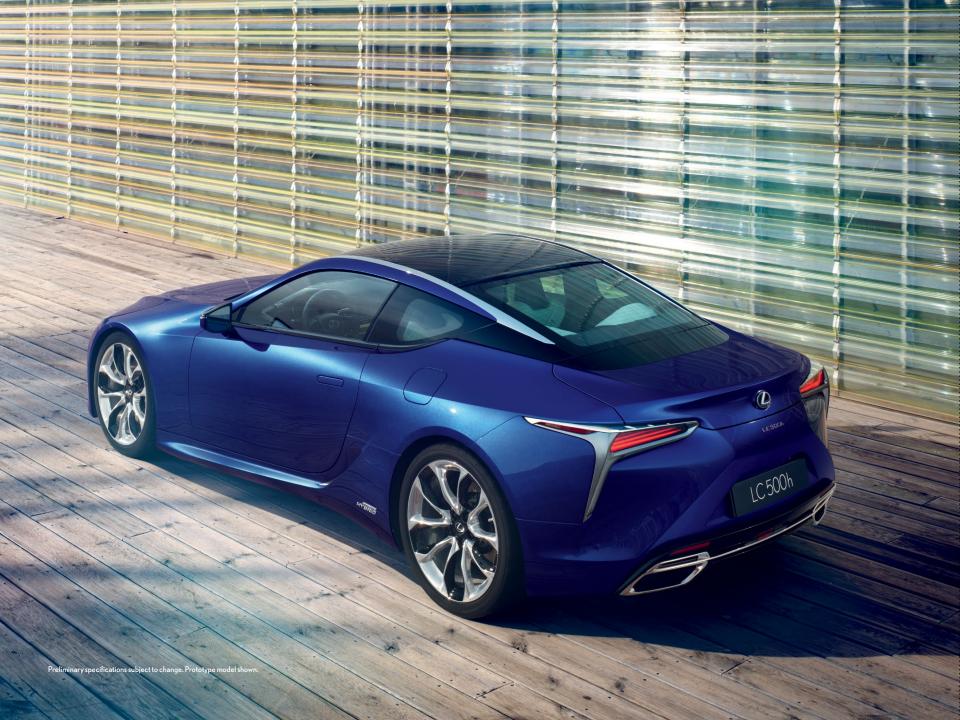

Preliminary specifications subject to change. Prototype model shown.

# THE DEFINITION OF ELECTRIFYING HYBRID PERFORMANCE.

Thrilling, inspiring and breathtaking run on many fuels. The LC 500h is a case in point. Capable of accelerating from 0 to 100 km/h in under five seconds, the LC 500h is powered by a 3.5-litre V6 engine with total system output of 354 hp. From a standing start the electric motor instantly provides an abundance of torque and acceleration then seamlessly switches to the naturally-aspirated engine when more horsepower is demanded. The LC 500h offers the agility and visceral driving experience synonymous with its non-hybrid sibling. Which is hardly surprising when you consider that the hybrid drivetrain has been perfected with the same unflinching commitment to performance. Hybrid or gasoline, prepare to be electrified.