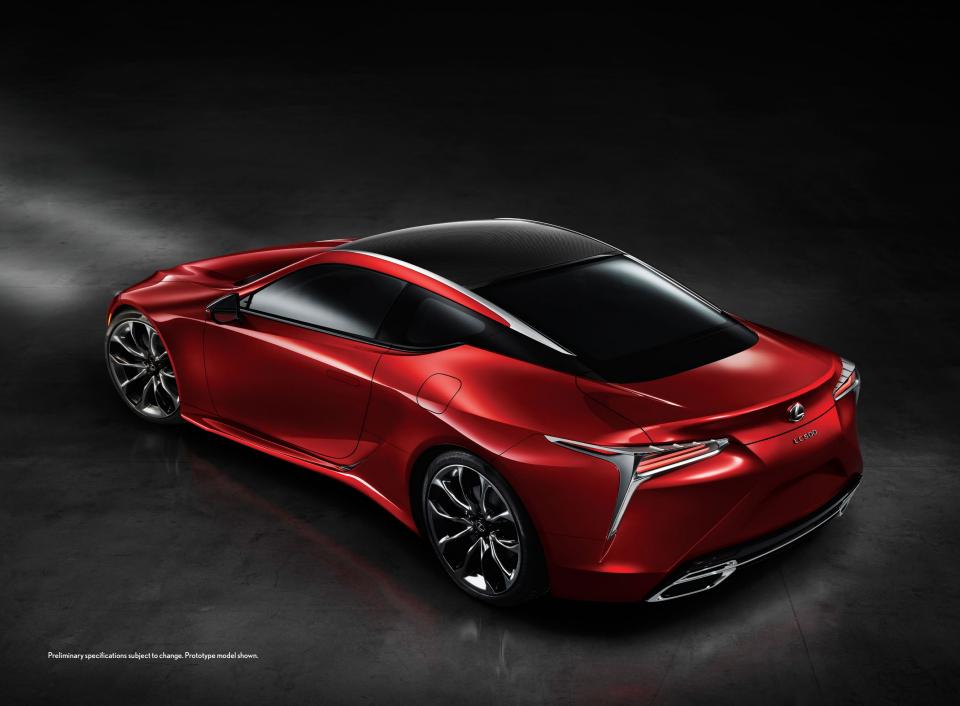

### THE DEFINITION OF STUNNING BEAUTY.

The battle between beautiful form and spectacular function is a never-ending struggle. The LC 500 is a shining example of a luxury performance coupe that achieves both. Its distinctive low stance is a direct result of the need to lower the centre of gravity to reduce body-roll in corners. An ingenious use of alloy and carbon fibre means the breathtaking body shape also achieves a nearperfect 50-50 weight distribution necessary for optimal cornering. Unique forged 20" aluminum wheels wear tires made specifically for the LC 500 because standard wheels would compromise either aesthetic or capability. Guided by our L-Finesse design philosophy, triple-layered headlight and tail light configurations provide superior illumination with definitive Lexus style. The list goes on. Stunning design: Meet awe-inspiring performance.