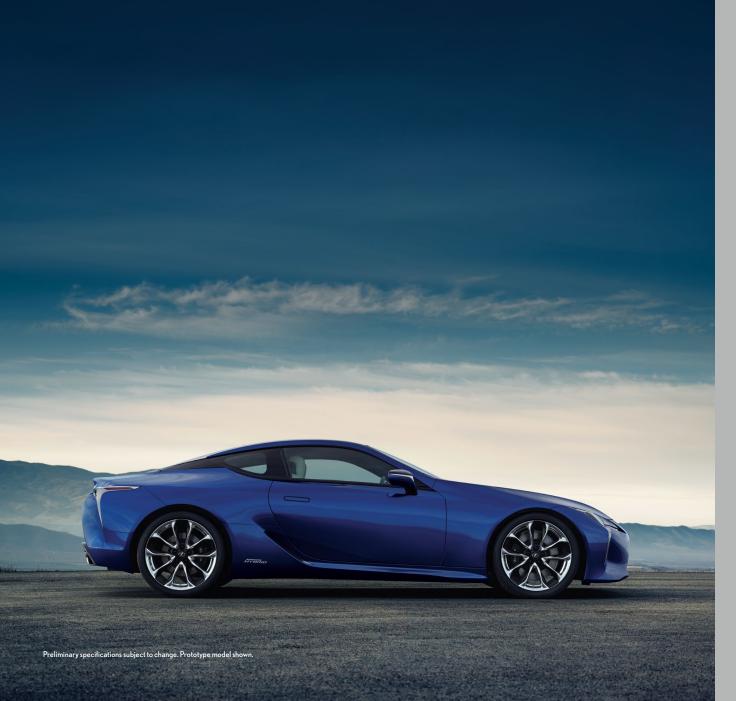

### THE DEFINITION OF STUNNING BEAUTY.

The battle between beautiful form and spectacular function is a never-ending struggle. The LC 500 is a shining example of a luxury performance coupe that achieves both. Its distinctive low stance is a direct result of the need to lower the centre of gravity to reduce body-roll in corners. An ingenious use of alloy and carbon fibre means the breathtaking body shape also achieves a nearperfect 50-50 weight distribution necessary for optimal cornering. Unique forged 20" aluminum wheels wear tires made specifically for the LC 500 because standard wheels would compromise either aesthetic or capability. Guided by our L-Finesse design philosophy, triple-layered headlight and tail light configurations provide superior illumination with definitive Lexus style. The list goes on. Stunning design: Meet awe-inspiring performance.