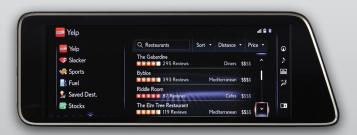

### THE DEFINITION OF COMPLETELY CONNECTED.

The LC 500 with Lexus Enform vehicle technology makes every journey richer. Intuitive capabilities include Destination Assist that puts a live agent at your beck and call 24/7. Need directions? Seeking restaurant or hotel recommendations? Curious about sights to see? Just ask the agent. For peace of mind, Safety Connect is always by your side with roadside and emergency assistance. Better yet, Enform's App Suite with voice activation hosts a world of information and entertainment options. Why settle for a trip when you can experience a journey?