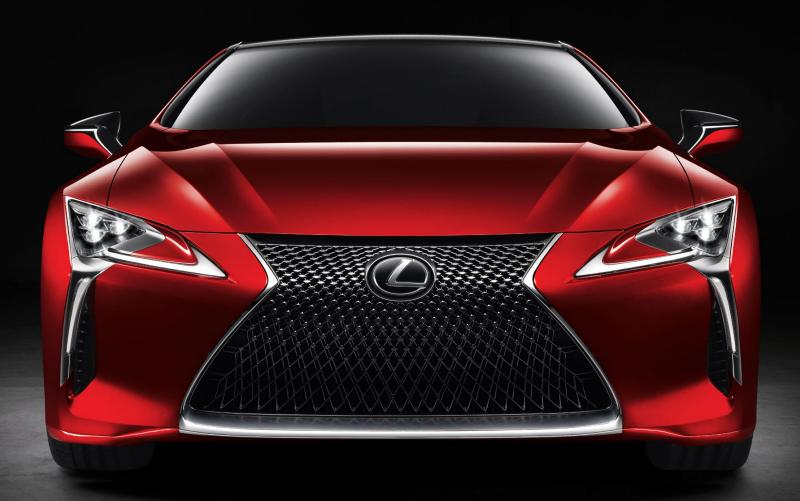

### THE DEFINITION OF STUNNING BEAUTY.

The battle between beautiful form and spectacular function is a never-ending struggle. The LC 500 is a shining example of a luxury performance coupe that achieves both. Its distinctive low stance is a direct result of the need to lower the centre of gravity to reduce body-roll in corners. An ingenious use of alloy and carbon fibre means the breathtaking body shape also achieves a nearperfect 50-50 weight distribution necessary for optimal cornering. Unique forged 20" aluminum wheels wear tires made specifically for the LC 500 because standard wheels would compromise either aesthetic or capability. Guided by our L-Finesse design philosophy, triple-layered headlight and tail light configurations provide superior illumination with definitive Lexus style. The list goes on. Stunning design: Meet awe-inspiring performance.