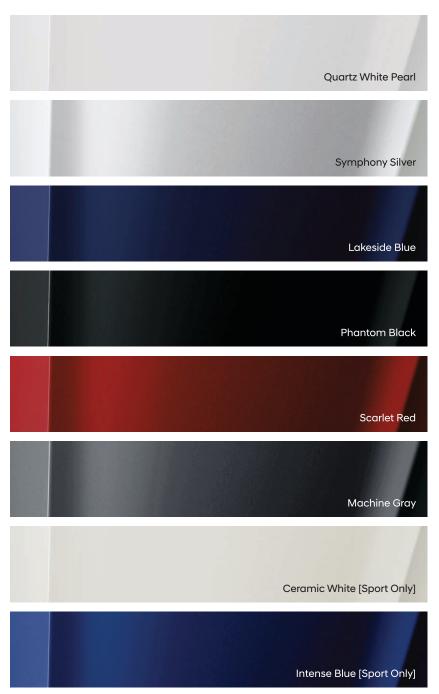

---|----------------|
| Wheelbase                                   | 106.3 in       |
| Overall Length                              | 181.9 in       |
| Overall Width                               | 70.9 in        |
| Overall Height                              | 56.5 in        |
| Coefficient of Drag (Elantra/Elantra Sport) | 0.27 / 0.31 Cd |

Sport

#### **Interior Dimensions**

|                                      | ELANTRA               |
|--------------------------------------|-----------------------|
| Head Room, front (with sunroof)/rear | 40.3 (38.8) / 37.3 in |
| Leg Room, front/rear                 | 42.2 / 35.7 in        |
| Shoulder Room, front/rear            | 56.2 / 55.3 in        |
| Hip Room, front/rear                 | 53.4 / 51.9 in        |

## **Exterior Colors**







# **В** НҮППОЯІ

### When there's hope, anything is possible.

Every time we sell a Hyundai, a portion goes to Hyundai Hope On Wheels® to help find a cure for childhood cancer. Over the last 20 years, Hyundai Hope On Wheels has donated more than \$145 million. Hope is our greatest feature. And it comes standard on every Hyundai. For more information, please visit HyundaiHopeOnWheels.org.



# **America's Best Warranty**

Powertrain Limited Warranty

10 years 100,000 miles

New Vehicle Limited Warranty

**5** years **60,000** miles

Anti-Perforation Warranty

**7**years
UNLIMITED miles

24/7 Roadside Assistance

5 years UNLIMITED miles



Our commitment to Hyundai owners doesn't end with the transfer of keys. Wherever the road takes you, we've got your back with Hyundai Assurance, an