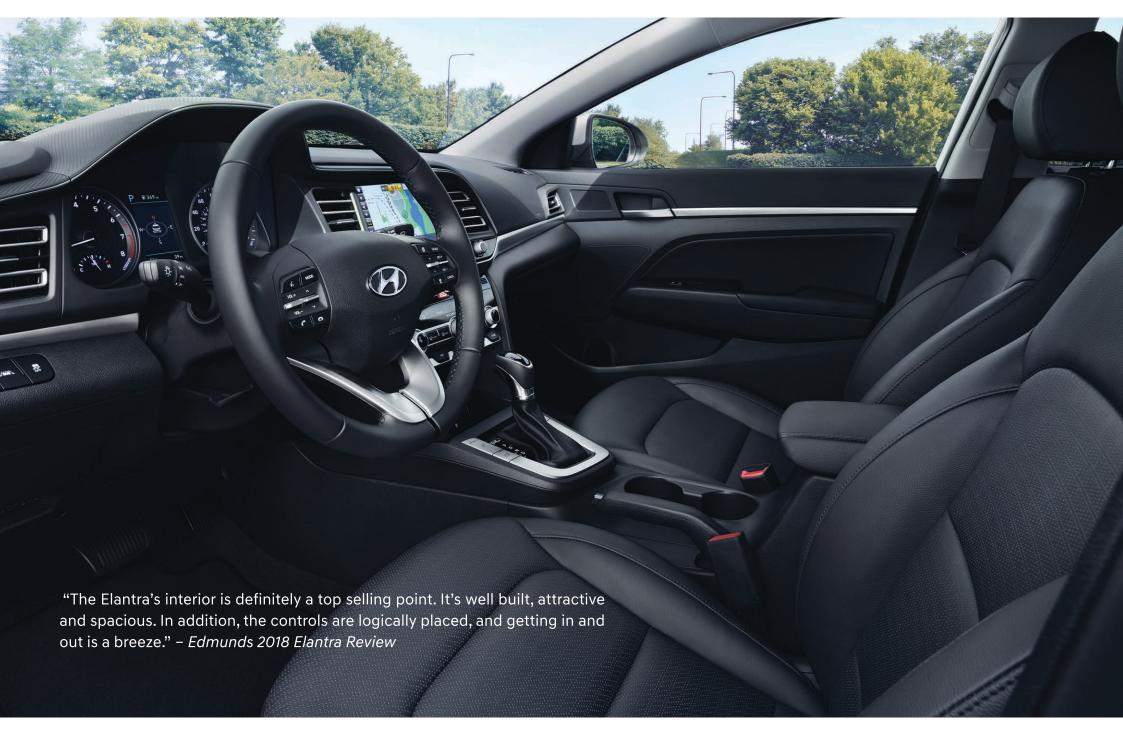

What's made Elantra so popular? Probably the same things that make anyone popular. For starters, it's good looking. Elantra's designers created a striking new take on Hyundai's Fluidic Sculpture styling for 2019, distinguished by the available LED headlights and taillights. Elantra is fun to be around, too. Its airy interior is modern and inviting, with premium features, intuitive control layouts and class-above spaciousness.

# Mind if we make a little noise about how quiet Elantra is inside?

Quietness is not something most people attribute to compact cars. Typically, you have to move up a class or two in order to enjoy hushed serenity while driving. Thankfully, nobody shared that conventional wisdom with Elantra's designers.

Sit inside, and you'll see a space flush with modern features. What's not seen – it can only be heard – is how refined Elantra is when it comes to keeping quiet. Thicker front door glass, high-density carpet and sound-absorbing wheel well insulation help squelch noise, vibration and harshness. The solar glass also helps reflect heat, so you and your passengers can comfortably experience class-above features like dual automatic temperature control with a CleanAir Ionizer that helps purify the air you breathe inside the cabin.