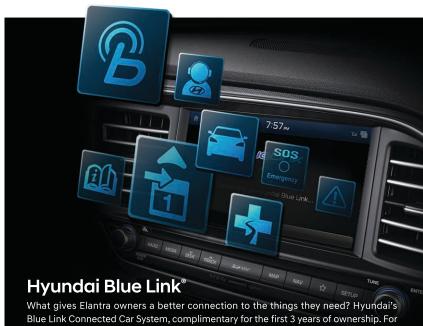

Elantra's intelligence is readily apparent in the availability of a suite of Blue Link® connected car tools.¹ Complimentary for the first three years of ownership, they include a smartphone app that lets you interact with your vehicle in powerful and practical ways. For 2019, a wireless charging pad is also available to power your smartphone. Even Elantra's trunk is smart – it recognizes when you're standing nearby and pops open automatically without you ever lifting a hand.²

# Seamlessly connect your life with your Hyundai? We've got an app for that.

Welcome to Blue Link, a technology that transforms Elantra into a vehicle unlike any you've ever owned. For starters, there's Blue Link Connected Care, which offers Enhanced Roadside Assistance, 24/7 SOS Emergency Assistance and Automatic Collision Notification that calls for help if you're ever in an accident where an airbag deploys.2

Teenager borrowing the car? Geo-Fence, Speed and Curfew Alert features let you rest easy by notifying you if the speeds, times or distances you set are exceeded.<sup>3</sup> There's a Car Finder feature that lets you locate your Hyundai at crowded stadiums or shopping malls.<sup>3</sup> And Monthly Vehicle Health Reports offer a convenient way to help ensure your Elantra is in optimal condition. Scheduling a service appointment is just as easy using the touchscreen in your Elantra or your MyHyundai smartphone app.

Speaking of our smartphone app, Blue Link Remote Access lets you start your car and warm or cool its interior while you're getting ready to leave.<sup>3</sup> You can also use Blue Link with your Apple Watch™ or Android Wear™ device to start your engine or lock/unlock your Elantra's doors from almost anywhere. Blue Link makes life between your home, your workplace and your Hyundai seamless.

#### **Automatic Emergency Assistance**

Blue Link Connected Care offers 24/7 SOS **Emergency Assistance and Automatic** Collision Notification that calls for help if you're in an accident where airbags deploy.

#### **On-Demand Diagnostics**

Run vehicle diagnostics from your Hyundai's touchscreen, report issues at the press of a button, and receive Monthly Vehicle Health Reports or maintenance reminders by email.

#### **Destination Send-To-Car**

Ask your phone to find new restaurants or points of interest that may not be updated on your vehicle's maps, then send the destination to Elantra's navigation system.6

#### **Remote Controls**

Use your smartphone, home assistant or wearable device to remotely start your Elantra's engine, unlock the doors, set the cabin temperature and more.3

Your MyHyundai app lets you navigate your way through crowded stadiums or shopping mall parking lots back to your car.7