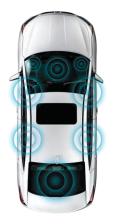

Which is why we've brought Elantra Limited's benchmark safety technologies to virtually every Elantra model in our 2019 lineup. Elantra drivers can more confidently back out of parking spaces thanks to a standard rearview camera and available Rear Cross-Traffic Collision Warning.¹ You can also commute with less stress on freeways, knowing that Blind-Spot Collision Warning and Lane Keeping Assist are available to help guide your safe journies.² Each of these advanced safety technologies comes standard on five of Elantra's six trim levels.

#### Hyundai SmartSense Technologies<sup>6</sup>

Blind-Spot Collision Warning

Forward Collision-Avoidance Assist

Rear Cross-Traffic Collision Warning

Driver Attention Warning