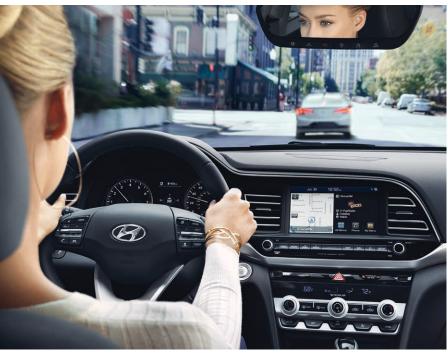

Sit inside, and you'll see a space flush with modern features. What's not seen – it can only be heard – is how refined Elantra is when it comes to keeping quiet. Thicker front door glass, high-density carpet and sound-absorbing wheel well insulation help squelch noise, vibration and harshness. The solar glass also helps reflect heat, so you and your passengers can comfortably experience class-above features like dual automatic temperature control with a CleanAir Ionizer that helps purify the air you breathe inside the cabin.

#### The Smartphone, Now Smarter

Apple CarPlay™ and Android Auto™ integrate your smartphone with Elantra's large high-resolution display. So you can seamlessly access maps and navigation, contact lists, texts, calls, your music library and more using the touchscreen or simple voice commands.4