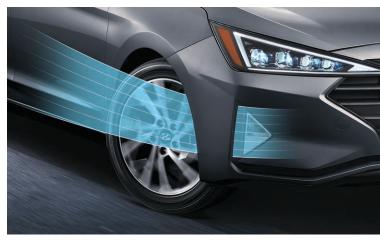

#### We Gave It The Slip

With a mere 0.27 drag coefficient, the 2019 Elantra is one of the most aerodynamic cars in its class. It uses wheel air curtains and an optimized underbody structure to manage airflow, which improves both driving dynamics and fuel efficiency.