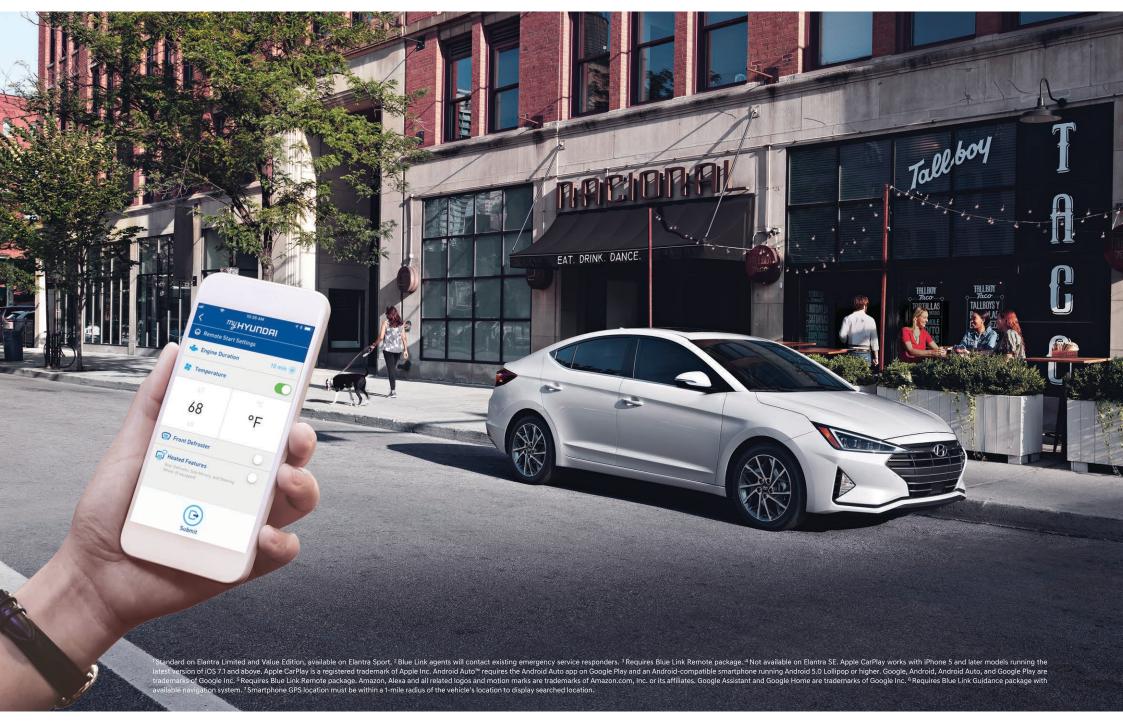

Speaking of our smartphone app, Blue Link Remote Access lets you start your car and warm or cool its interior while you're getting ready to leave.<sup>3</sup> You can also use Blue Link with your Apple Watch™ or Android Wear™ device to start your engine or lock/unlock your Elantra's doors from almost anywhere. Blue Link makes life between your home, your workplace and your Hyundai seamless.

#### **Remote Controls**

Use your smartphone, home assistant or wearable device to remotely start your Elantra's engine, unlock the doors, set the cabin temperature and more.3

Your MyHyundai app lets you navigate your way through crowded stadiums or shopping mall parking lots back to your car.7