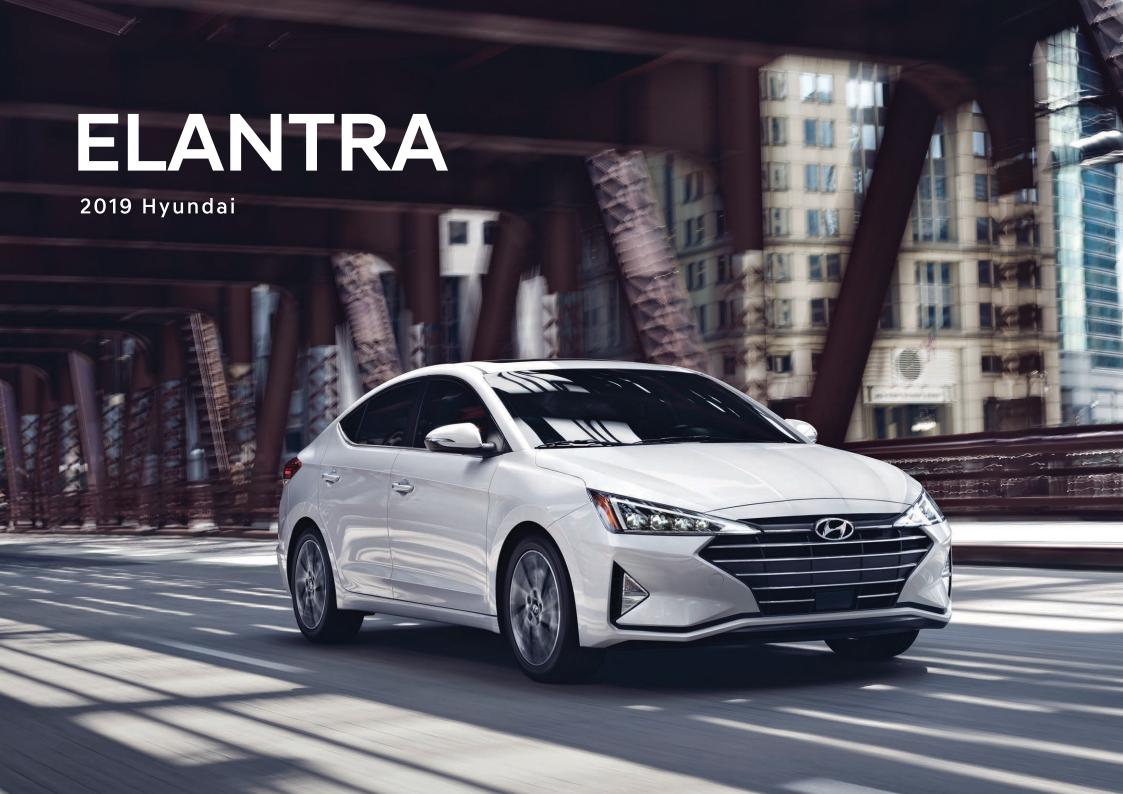

# How many followers does Elantra have? It practically has celebrity status.

Now in its sixth generation, Hyundai Elantra has been among the most popular cars in its class, year after year. Since 1991, more than 3 million people have chosen an Elantra as their first or next car.

What's made Elantra so popular? Probably the same things that make anyone popular. For starters, it's good looking. Elantra's designers created a striking new take on Hyundai's Fluidic Sculpture styling for 2019, distinguished by the available LED headlights and taillights. Elantra is fun to be around, too. Its airy interior is modern and inviting, with premium features, intuitive control layouts and class-above spaciousness.