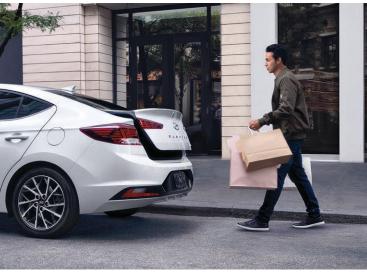

Elantra's intelligence is readily apparent in the availability of a suite of Blue Link® connected car tools.¹ Complimentary for the first three years of ownership, they include a smartphone app that lets you interact with your vehicle in powerful and practical ways. For 2019, a wireless charging pad is also available to power your smartphone. Even Elantra's trunk is smart – it recognizes when you're standing nearby and pops open automatically without you ever lifting a hand.²

#### A Smarter Trunk

With Elantra's smart trunk, there's no need to fumble for your keys when your hands are full of boxes or bags. It recognizes when you're standing near the rear of your Elantra and pops open the trunk lid automatically. A 60/40 split-folding rear seatback ups the hauling ante.