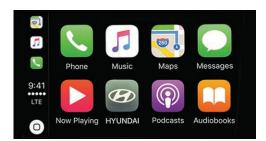

#### The Smartphone, Now Smarter

Apple CarPlay™ and Android Auto™ integrate your smartphone with Elantra's large high-resolution display. So you can seamlessly access maps and navigation, contact lists, texts, calls, your music library and more using the touchscreen or simple voice commands.4