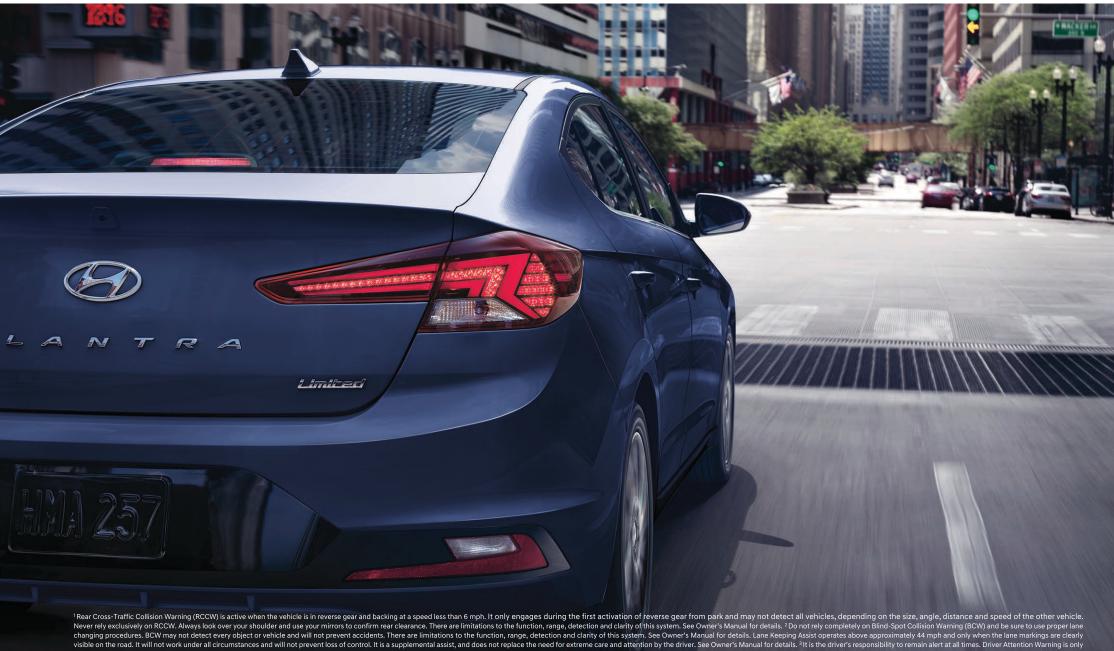

Elantra is self-assured, too. Advanced safety technologies like Forward Collision-Avoidance Assist and Rear Cross-Traffic Collision Warning are standard on all Elantra models except the base SE trim. All of this, together with America's Best Warranty, makes it easy to see why the Brand Keys Customer Loyalty Engagement Index® ranked Hyundai No.1 in customer loyalty – for the ninth consecutive year.<sup>3</sup>

Which is why we've brought Elantra Limited's benchmark safety technologies to virtually every Elantra model in our 2019 lineup. Elantra drivers can more confidently back out of parking spaces thanks to a standard rearview camera and available Rear Cross-Traffic Collision Warning.¹ You can also commute with less stress on freeways, knowing that Blind-Spot Collision Warning and Lane Keeping Assist are available to help guide your safe journies.² Each of these advanced safety technologies comes standard on five of Elantra's six trim levels.

Never rely exclusively on RCCW. Always look over your shoulder and use your mirrors to confirm rear clearance. There are limitations to the function, range, detection and clarity of this system. See Owner's Manual for details. 2 Do not rely completely on Blind-Spot Collision Warning (BCW) and be sure to use prover our shoulder and use your mirrors to confirm rear clearance. There are limitations to the function, range, detection and clarity of this system. See Owner's Manual for details. Lane Keeping Assist operates above approximately 44 may had only when the lane markings are clearly visible on the road. It will not work under all circumstances and will not prevent loss of control. It is a supplemental assist, and does not replace the need for extreme care and attention by the driver. See Owner's Manual for details. It is the driver's responsibility to remain alert at all times. Driver Attention Warning is only a warning to inform the driver of a potential lack of driver attention or drowsiness. It does not detect and provide an alert in every situation. See Owner's Manual for details. 4 Available exclusively on Elantra Limited with Ultimate Package. When Elantra is in park, Safe Exit Assist (SEA) can alert occupants who are opening a rear door to the presence of a vehicle approaching from behind. SEA is not a substitute for attentiveness. See Owner's Manual for important details and limitations. Pedestrian Detection helps detect pedestrians, but not in all conditions. Forward Collision-Avoidance Assist (FCA) is designed to assist drivers to the Features chart in the back of this brochure or visit hyundai.com.