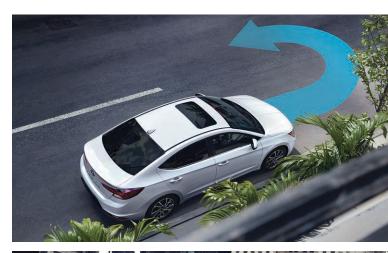

### The Cure For Congestion

Elantra maneuvers through city traffic with ease. Its agility comes from a turning radius that's shorter than Toyota Corolla, Honda Civic and VW Jetta. And with Hillstart Assist Control, Elantra helps prevent you from rolling backwards when starting on inclines.