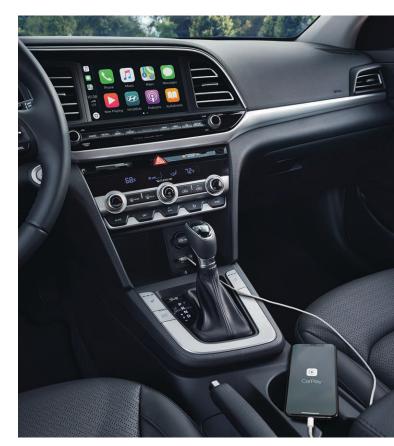

#### The Smartphone, Now Smarter

Apple CarPlay™ and Android Auto™ integrate your smartphone with Elantra's large high-resolution display. So you can seamlessly access maps and navigation, contact lists, texts, calls, your music library and more using the touchscreen or simple voice commands.4

#### More Power To You

The dual USB charging ports available on select Elantra models let you keep two digital devices plugged into their lifeblood electricity wherever you roam. The 2019 Elantra Limited also offers a generously proportioned wireless charging pad that does away with messy phone charging cords altogether.