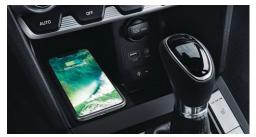

Elantra's intelligence is readily apparent in the availability of a suite of Blue Link® connected car tools.¹ Complimentary for the first three years of ownership, they include a smartphone app that lets you interact with your vehicle in powerful and practical ways. For 2019, a wireless charging pad is also available to power your smartphone. Even Elantra's trunk is smart – it recognizes when you're standing nearby and pops open automatically without you ever lifting a hand.²

#### More Power To You

The dual USB charging ports available on select Elantra models let you keep two digital devices plugged into their lifeblood electricity wherever you roam. The 2019 Elantra Limited also offers a generously proportioned wireless charging pad that does away with messy phone charging cords altogether.