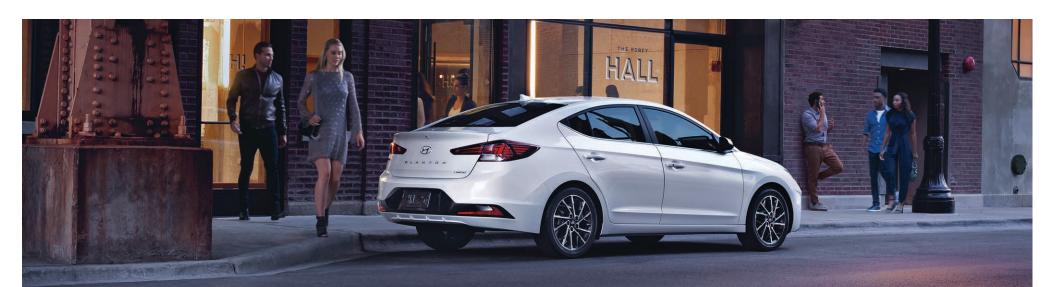

#### A Smarter Trunk

With Elantra's smart trunk, there's no need to fumble for your keys when your hands are full of boxes or bags. It recognizes when you're standing near the rear of your Elantra and pops open the trunk lid automatically. A 60/40 split-folding rear seatback ups the hauling ante.