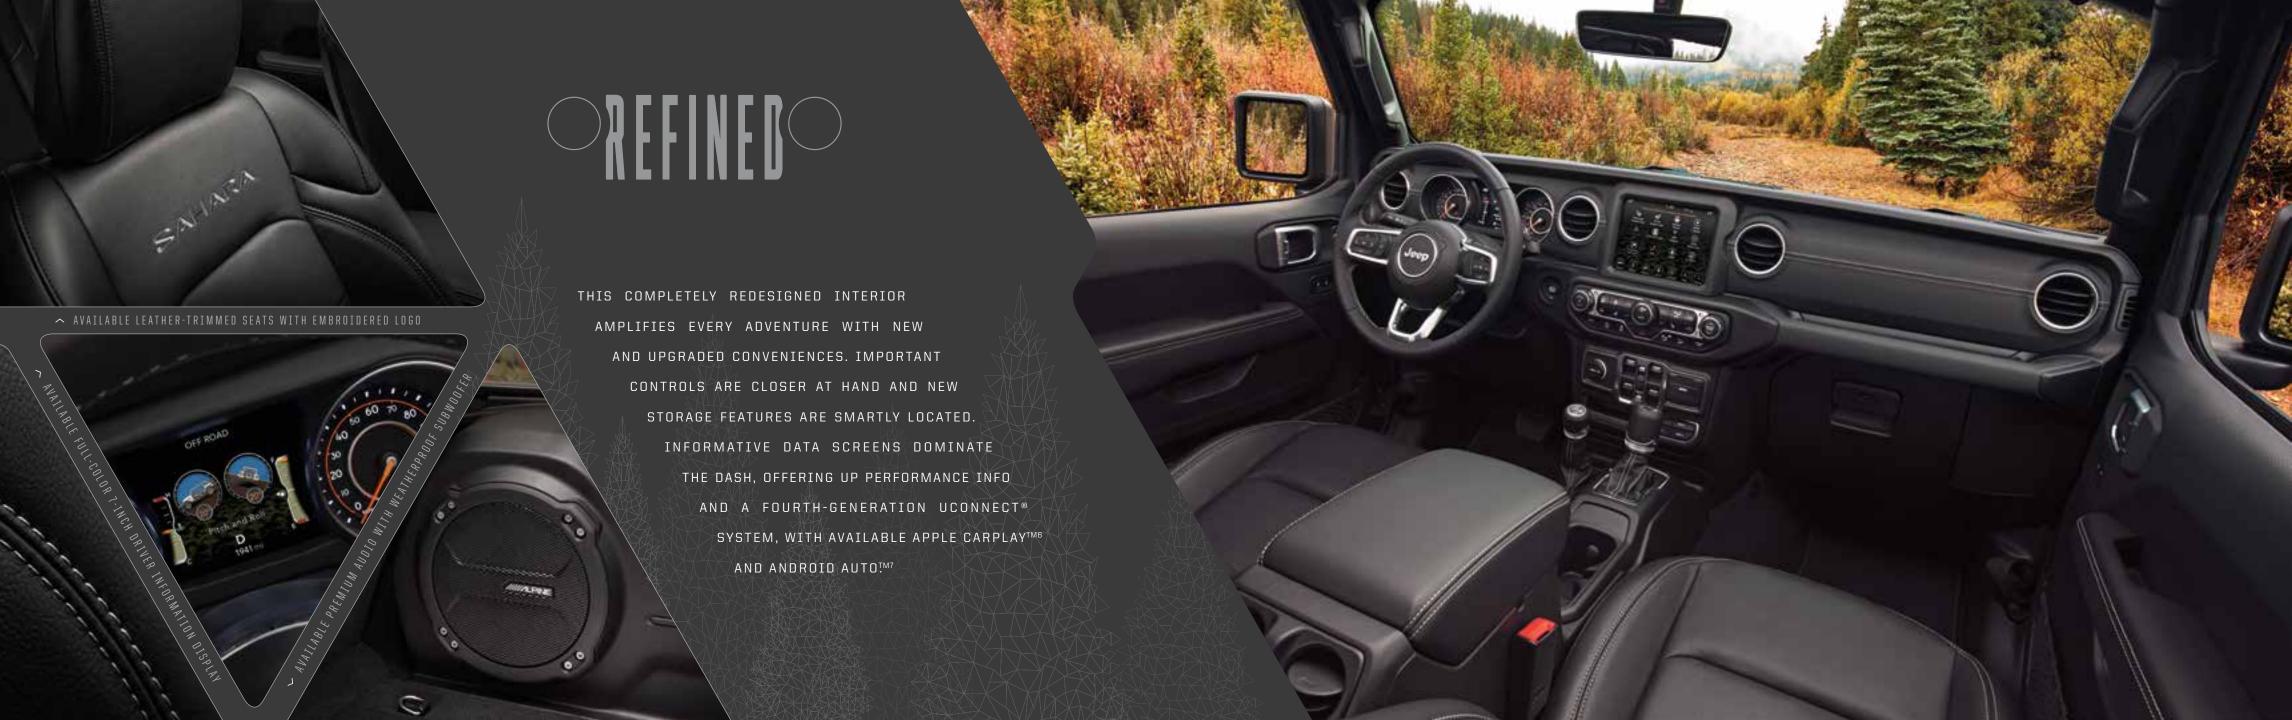

GET READY TO BE ROCKED TO THE CORE

THE ALL-NEW 2018

WRANGLER

MOST CAPABLE WRANGLER EVER

MOST FUEL-EFFICIENT

The first-ever power convertible top on a Wrangler has a giant opening with removable 1\* rear-quarter glass panels.