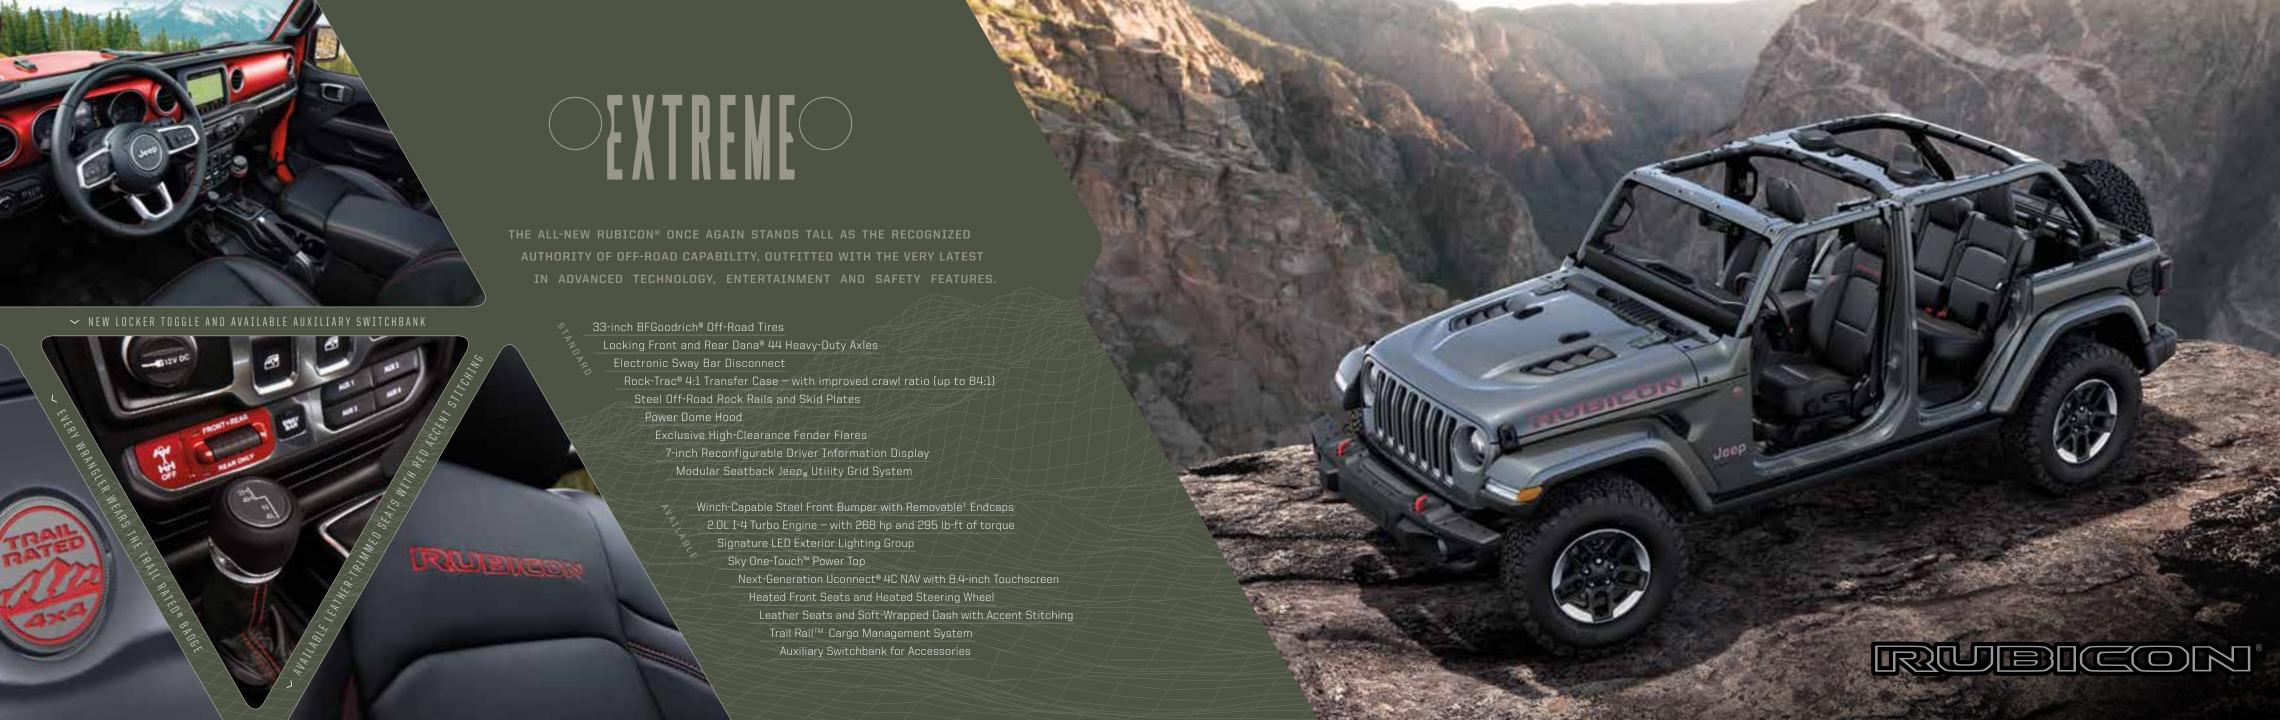

WRANGLER

MOST CAPABLE WRANGLER EVER

MOST FUEL-EFFICIENT







The first-ever power convertible top on a Wrangler has a giant opening with removable 1\* rear-quarter glass panels.

## FOLD-DOWN¹ WINDSHIELD

Now it's easier than ever to get more fresh air in vour face and a clearer view of the trail ahead.

## FREEDOM TOP® 3-PIECE MODULAR HARDTOP

n improved design is lighter, easier to remove<sup>1</sup> and brings more of the outdoors in.

## SUNRIDER® SOFT TOP

The spring-assisted, zipperless

design has a flip-back top and removable<sup>1\*</sup>

windows so sup-lovers can start hasking with ea

\*A note about this brochure: all disclaimers and disclosures can be found on the back cover.

## REMOVABLE DOORS

ade of lightweight aluminum. ke them off and freedom ts closer than ever.









MB 1941

Jeep

f 💿 🛩 P 🔼 g+

[800] 925-JEEP