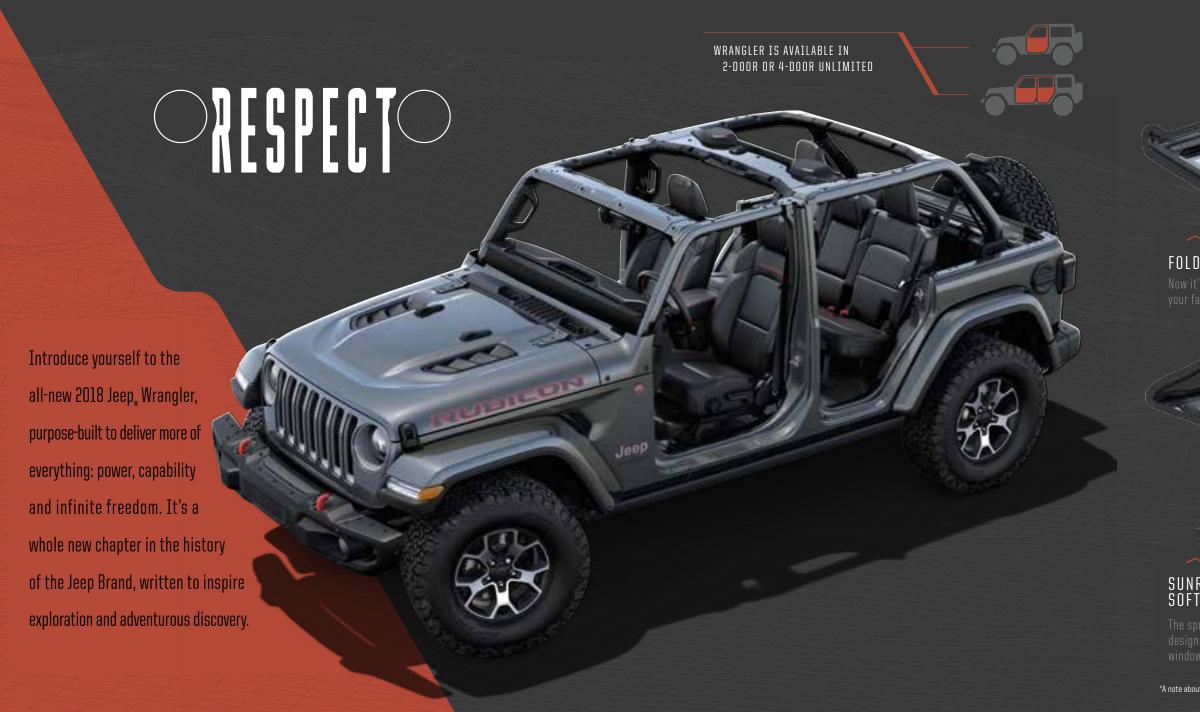

## FOLD-DOWN¹ WINDSHIELD

Now it's easier than ever to get more fresh air in vour face and a clearer view of the trail ahead.

## FREEDOM TOP® 3-PIECE MODULAR HARDTOP

n improved design is lighter, easier to remove<sup>1</sup> and brings more of the outdoors in.

## SUNRIDER® SOFT TOP

The spring-assisted, zipperless

design has a flip-back top and removable<sup>1\*</sup>

windows so sup-lovers can start hasking with ea

\*A note about this brochure: all disclaimers and disclosures can be found on the back cover.

## REMOVABLE DOORS

ade of lightweight aluminum. ke them off and freedom ts closer than ever.

MB 1941

Jeep

f 💿 🛩 P 🔼 g+

[800] 925-JEEP