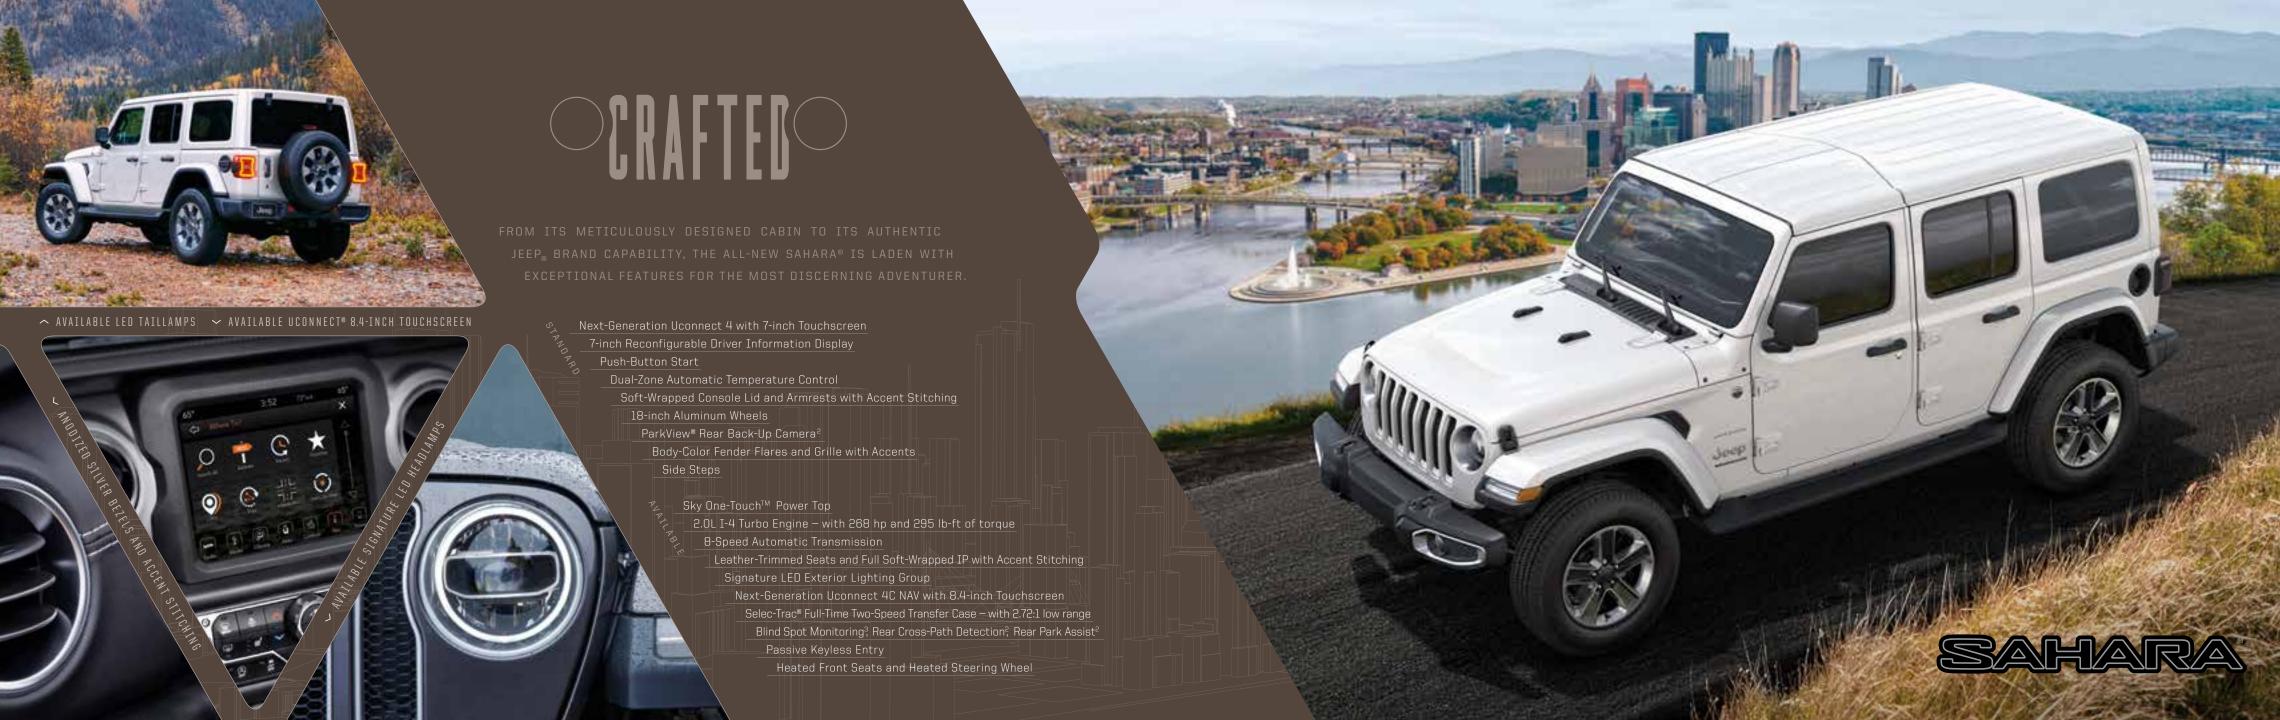

WRANGLER

MOST CAPABLE WRANGLER EVER

MOST FUEL-EFFICIENT







The first-ever power convertible top on a Wrangler has a giant opening with removable 1\* rear-quarter glass panels.

## FOLD-DOWN¹ WINDSHIELD

Now it's easier than ever to get more fresh air in vour face and a clearer view of the trail ahead.

## FREEDOM TOP® 3-PIECE MODULAR HARDTOP

n improved design is lighter, easier to remove<sup>1</sup> and brings more of the outdoors in.

## SUNRIDER® SOFT TOP

The spring-assisted, zipperless

design has a flip-back top and removable<sup>1\*</sup>

windows so sup-lovers can start hasking with ea

\*A note about this brochure: all disclaimers and disclosures can be found on the back cover.

## REMOVABLE DOORS

ade of lightweight aluminum. ke them off and freedom ts closer than ever.









MB 1941

Jeep

f 💿 🛩 P 🔼 g+

[800] 925-JEEP