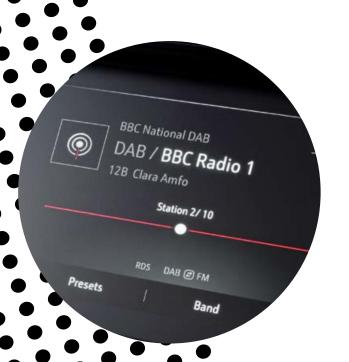

#### Play it your way

Every Crossland X is kitted out with a USB connection and Bluetooth<sup>®2</sup> connectivity as standard – perfect for connecting all your devices and streaming audio. And with digital radio too, the musical possibilities are endless.