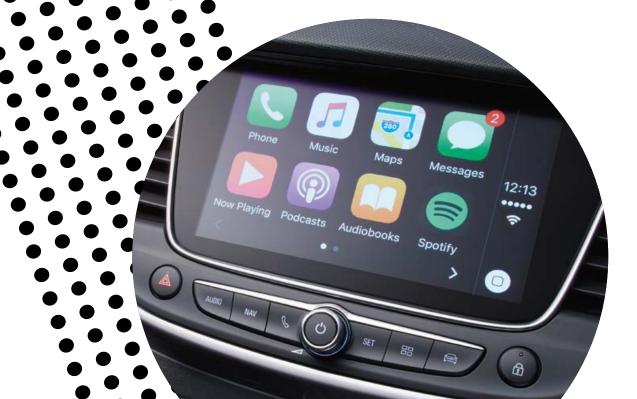

"Ah yeah, tuuuuunne, turn it up!" Your favourite track – unbeatable. New sounds or classic anthems, time spent in the car goes loads quicker with the music you love. So Crossland X brings it on with the new R4.0 IntelliLink infotainment system. It connects your mobile device using Bluetooth®, Apple CarPlay™ or Android Auto™, and projects it seamlessly to the R4.0 IntelliLink 7-inch touchscreen¹. So you can chat, text and play music, all with your hands on the wheel, your eyes safely on the road, and your head nodding to the groove.

# Works with Apple CarPlay

### **android**auto

1 Compatibility and certain functions may be different depending on the type of device and operating system you're using with the IntelliLink systems. 2 The majority of phones, MP3 players and tablets can be connected by either Bluetooth® or USB connection. Please note, you may need to change your connection method (i.e. from Bluetooth® to USB cable) if you want to access another function on your phone. Apple CarPlay is a trademark of Apple Inc., registered in the U.S. and other countries. Android is a trademark of Google Inc., also registered in the U.S. and other countries.

#### It's best mates with your mobile

There's less plugs and more play with the R4.0 IntelliLink infotainment system. It connects through the USB and projects your phone onto the high-resolution 7-inch touchscreen display, so you can play songs, videos and use apps on the go.