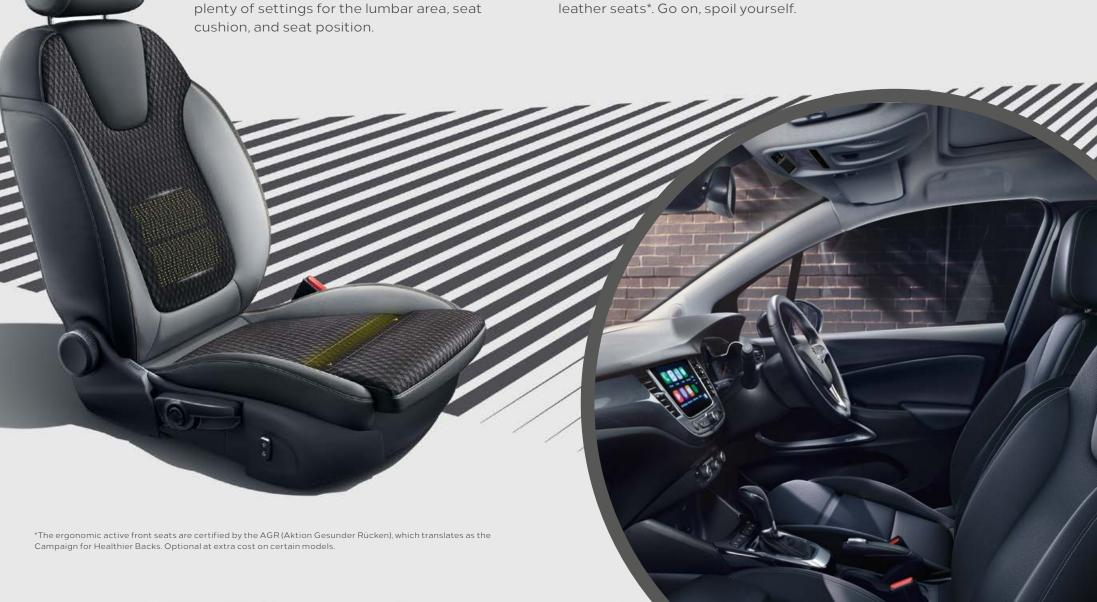

#### Sitting comfortably? You will be

Head restraints are adjustable two ways to give you perfect head support. Tailored lumbar support is electronically adjustable for perfect back comfort. Extendable thigh support provides perfect comfort for your legs.

16 adjustable seating controls gives you plenty of settings for the lumbar area, seat cushion, and seat position

#### You'll be sitting pretty

Arrive relaxed with our ergonomic active front seats\*. Designed to help you avoid back pain on long trips, they're just one of the premium-class highlights that make the Crossland X interior sit comfortably above the rest. You can even choose heated leather seats\*. Go on, spoil yourself.