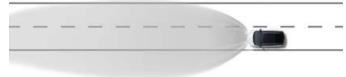

#### Dodge the dipping with high beam assist<sup>1</sup>

No need to dip your headlights again – ever. These adaptive headlights sense oncoming vehicles and switch automatically between low and high beam (so you don't have to).