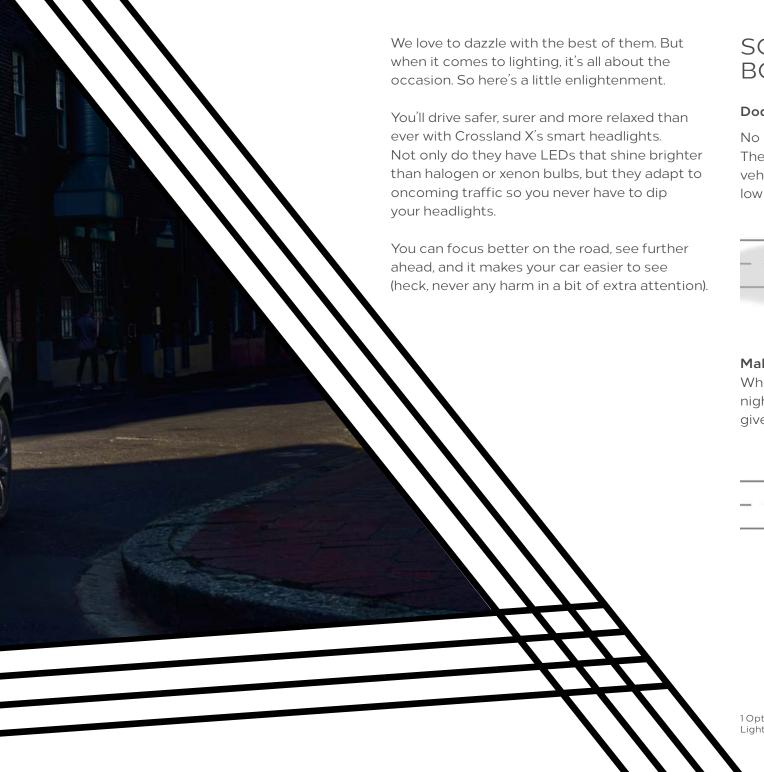

## SOME BRIGHT IDEAS ON BOARD THE CROSSLAND X

#### Dodge the dipping with high beam assist<sup>1</sup>

No need to dip your headlights again – ever. These adaptive headlights sense oncoming vehicles and switch automatically between low and high beam (so you don't have to).

#### Make a smart turn with cornering lights

When you're steering into a corner or parking at night (travelling under 25mph), special side beams give you extra visibility.

1 Optional at extra cost on certain models as part of the Premium LED Lighting Pack.