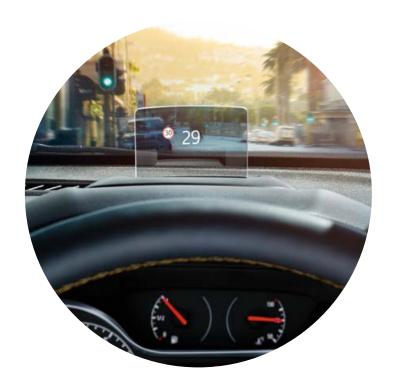

#### Keep your eyes on the road with head-up display<sup>1</sup>

This clever system projects important info (like your speed and other dashboard alerts) onto a panel in your line of sight, to help keep your eyes front with less distraction.

## Get alerts about important speed signs to help you drive

Smarter, safer and helping you avoid fines, the Crossland X's speed sign recognition system detects and alerts you to current and changing speed limits.