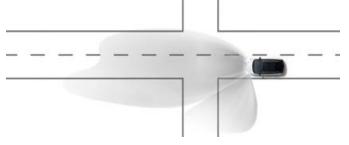

#### Avoid trouble ahead with automatic emergency braking<sup>2,4</sup>

When you're out on the road, this ingenious system warns if you approach the car in front too fast, and automatically brakes for you as a failsafe. Phew.

<sup>4</sup> Please refer to the Crossland X Price and Specification Guide, available to download from vauxhall.co.uk/gocrosslandx for full details on the operation of the automatic emergency braking system.