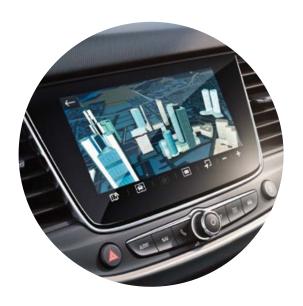

#### It knows its way around

With 3D navigation and traffic info from Traffic Message Channel on the big colour touchscreen, the Navi 5.0 IntelliLink\* gets you where you want to be – fast. It'll even search for a point of interest like the nearest car park or petrol station and then direct you to it. Genius.