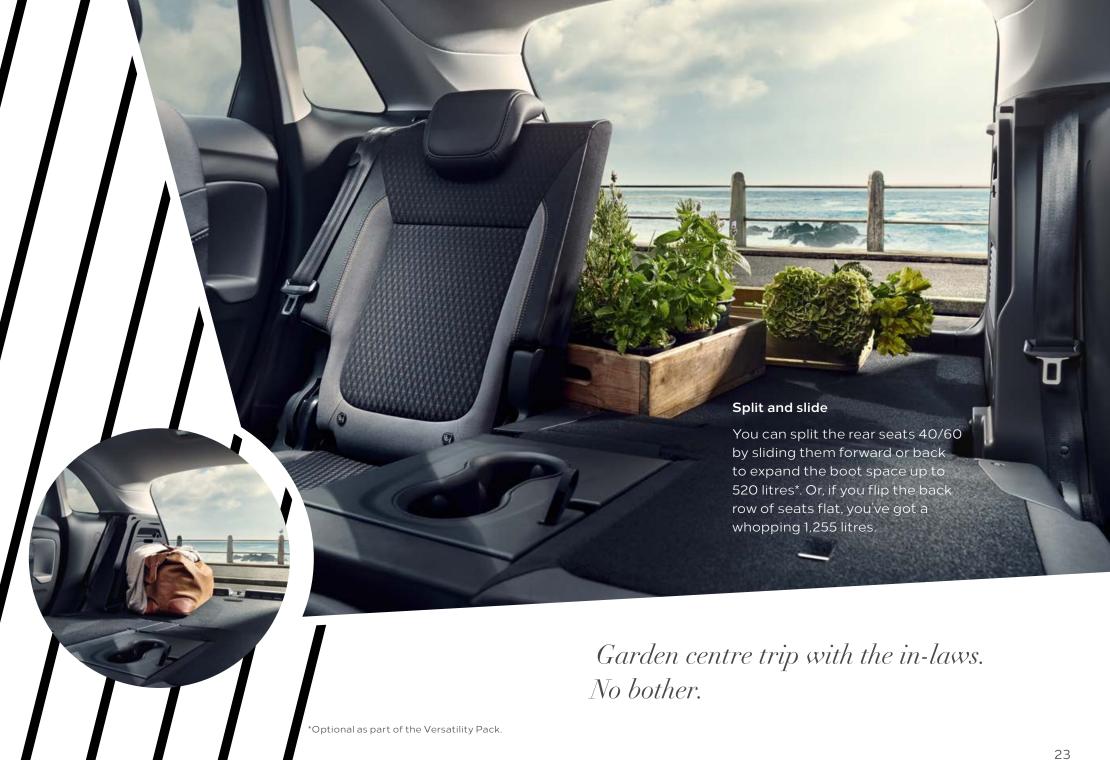

Even before you start, the boot's a generous 410 litres. And, with a simple slide of the rear seats, you've got space for anything from giant plants and awkward pushchairs to a car full of kids and a bootload of flat pack furniture\*.

#### Fold and flex

The rear seat backs and armrest fold down separately to make room for storing long and unwieldy objects.

No time to hang about? The Crossland X's nippy, solid and efficient handling gives you time to do what you want to do. Its nimble, powerful drive is helped by its smart chassis design and engineering, built for dynamic driving performance with confident, road-hugging control at every turn.