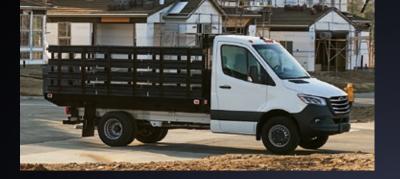

MAXIMUM CARGO VOLUME: 111.2 cu. ft.

MAXIMUM INTERIOR STANDING HEIGHT: 75.5"

27

STANDARD FRONT + REAR A/C

SEATING CAPACITY: Up to 15

\*Gasoline engine not available on all models.

Don't let your business plans stall because you can't find the right vehicle. The new Sprinter Cab Chassis/ Cutaway is the place to make it happen. With a flat, unobstructed frame and two available wheelbases, it's the foundation you're looking for. To get your plans up and moving, a powerful and efficient V6 turbo diesel engine<sup>11</sup> with a 7G-TRONIC Plus 7-speed automatic transmission is standard equipment.

Choose between the standard 3500XD model (GVWR of 11,030 lbs.) or the new 4500 model (GVWR of 12,125 lbs.) and build The new Sprinter Cab Chassis/Cutaway that works best for you.

The new Sprinter's flat, unobstructed frame rails are the perfect place to bring your vision of the ideal business vehicle to life.

## 

### SPRINTER CAB CHASSIS/CUTAWAY

AVAILABLE IN 3500XD & 4500 SERIES