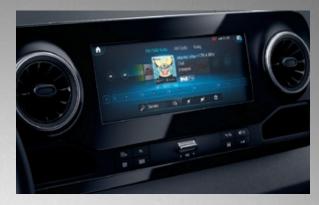

# ACCELERATE YOUR EFFICIENCY.

Wasted time is wasted money. The new Sprinter's advanced infotainment system will help keep you connected and productive while you're on the road. All the features of the infotainment system are incorporated into the overall design of the cabin and easy to reach, thereby minimizing wasted motion and increasing functionality. It's just our way of helping you make every minute count.

**Charging options** are strategically located on the dashboard and include USB-C ports, wireless, and 12V chargers.

Smartphone integration for Apple CarPlay<sup>®32</sup> and Android<sup>™</sup> Auto as well as Bluetooth<sup>®</sup> capability are now available in The new Sprinter.

The wireless Internet access<sup>21</sup> is a highly stable connection that allows for the use of mobile devices in the vehicle.

**7" and 10.25" Touchscreens**For the first time, display screens that are activated via touch, voice control, or touch buttons on the steering wheel are available on The new Sprinter.

The innovative MBUX (Mercedes-Benz User Experience) delivers content from navigation to entertainment and includes optional LINGUATRONIC "Hey Mercedes" voice control and what3words, our geocoded map system.