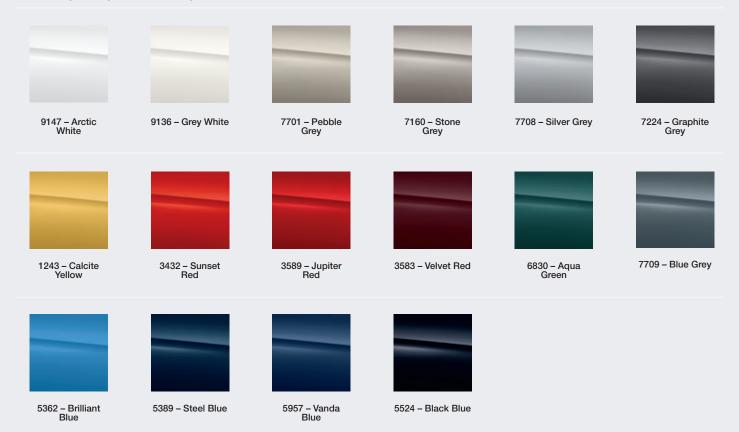

### **SPRINTER CREW** Applies to all Sprinter models

|                    | ENGIN                                    | NE                                            |
|--------------------|------------------------------------------|-----------------------------------------------|
|                    | 2.0L 4-Cylinder Turbo Gasoline           | 3.0L V6 Turbo Diesel                          |
| Configuration      | DOHC                                     | DOHC                                          |
| Fuel injection     | Direct                                   | Direct                                        |
| Induction system   | Bosch Injection                          | Common-Rail-Direct-Injection                  |
| Cylinders          | 4                                        | 6                                             |
| Cylinder heads     | TBD                                      | Aluminum                                      |
| Block material     | TBD                                      | Aluminum                                      |
| Bore/stroke        | 83.0mm/92.0mm                            | 83.0mm/92.0mm                                 |
| Compression ratio  | 9.8:1                                    | 18.0:1                                        |
| Transmission       | 9G-TRONIC 9-Speed Automatic Transmission | 7G-TRONIC Plus 7-Speed Automatic Transmission |
| Horsepower @ rpm   | 188 hp @ 5,000 rpm                       | 188 hp @ 3,800 rpm                            |
| Torque lb-ft @ rpm | 258 lb-ft @ 2,500–3,500 rpm              | 325 lb-ft @ 1,400-2,400 rpm                   |
| Recommended fuel   | Regular 87 Octane                        | B5 Diesel                                     |
| Fuel tank capacity | 22 gal                                   | 24.5 gal                                      |

|                                                    | MECHA                                                | ANICAL                                                      |                                             |
|----------------------------------------------------|------------------------------------------------------|-------------------------------------------------------------|---------------------------------------------|
| Gasoline engine only                               | Diesel engine only                                   | Gasoline and Diesel engines                                 |                                             |
| Engine: 2.0L 4-Cylinder Turbo<br>Gasoline          | • Engine: 3.0L V6 Turbo Diesel                       | Body Builder Connector                                      | Pre-installation PSM                        |
| 9G-TRONIC 9-Speed Automatic<br>Transmission        | 7G-TRONIC Plus 7-Speed<br>Automatic Transmission     | Exhaust Straight to Rear                                    | Pre-wiring for Trailer Hitch                |
| AGM battery 12V/70Ah                               | Alternator 14V/220A                                  | Jump-Start Terminal                                         | Remote Key (315mhz) with<br>Central Locking |
| Generator 14V/250A                                 | 3rd Generation SCR Emission<br>Control System        | Pre-installation for Switch Panel<br>(not available on 4x4) | Starter Battery Disconnect                  |
| SULEV Emissions                                    | ULEV/SULEV Emissions*                                |                                                             |                                             |
| Service Interval: Up to 15,000 miles <sup>12</sup> | Fuel Filter with Water Separator                     |                                                             |                                             |
|                                                    | • Service Interval: Up to 20,000 miles <sup>12</sup> |                                                             |                                             |

| SEATING                          | EXTERIOR                                                           | INTEF                                           | RIOR                                             |
|----------------------------------|--------------------------------------------------------------------|-------------------------------------------------|--------------------------------------------------|
| Adjustable Driver Seat           | Dual-Circuit 4-Wheel Disc Brakes                                   | Adjustable Steering Wheel (Angle)               | Lockable Storage Compartment<br>Above Windshield |
| Adjustable Front Passenger Seat  | Front and Rear Mudflaps                                            | Air Conditioning, Front                         | Outside Temperature Gauge                        |
| Armrest for Driver's Seat        | • Rear Doors Opening to Side-Wall (Optional on 144" & 170" models) | Communication Module (LTE) for<br>Dig. Services | Shelf Above Windshield                           |
| Armrest for Front Passenger Seat | Red Diesel Filler Cap (Diesel only)                                | Cupholder, Front                                | Speedometer, mph                                 |
| Fabric, Maturin Black            | Windshield with Filter Band                                        | Heater, Auxiliary Electric Hot Air              | Standard Radio                                   |
|                                  |                                                                    | Jack, Hydraulic                                 | Storage Compartment<br>Underneath Cockpit        |
|                                  |                                                                    | Keyless Start                                   | • USB-C Socket, 5V                               |
| TIDES & WHEELS                   |                                                                    | SAFETY & SECUDITY                               |                                                  |

| TIRES & WHEELS                   |                                           | SAFETY & SECURITY     |                                                                      |
|----------------------------------|-------------------------------------------|-----------------------|----------------------------------------------------------------------|
| All-Season Tires                 | 4-Wheel Anti-Lock Braking<br>System (ABS) | Emergency Call System | Load-Adaptive Electronic<br>Stability Program (ESP®)9                |
| Unspecified Tire Brand           | Airbag, Driver/Passenger Front            | Headlight Assistant   | <ul> <li>Seat Belt Reminder, Driver/<br/>Passenger</li> </ul>        |
|                                  | Breakdown Management                      | Hill Start Assist     | <ul> <li>Thorax-Pelvis Side Airbags,<br/>Driver/Passenger</li> </ul> |
| *ULEV Emissions below10,000 lbs. | • Crosswind Assist <sup>8</sup>           | HOLD Function         | <ul> <li>Window Side Airbags, Driver/<br/>Passenger</li> </ul>       |