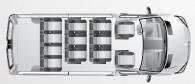

### QUICK FACTS

MAXIMUM PAYLOAD: 6,735 lbs.

MAXIMUM TOWING CAPACITY<sup>34</sup>: 7,500 lbs.

ENGINES: 2.0L 4-cylinder turbo gasoline,\* 3.0L 6-cylinder turbo diesel11

TRANSMISSIONS: 9G-TRONIC 9-speed Automatic Transmission, 7G-TRONIC Plus 7-speed Automatic Transmission

MAXIMUM CARGO VOLUME: 532.6 cu. ft.

MAXIMUM CARGO FLOOR LENGTH: TBD

| ★ MAXIMUM CARGO FLOOR WIDTH: 70.4"

MAXIMUM INTERIOR STANDING HEIGHT: 79.1"