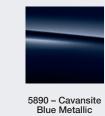

### **SPRINTER CREW** Applies to all Sprinter models

|                    | ENGIN                                    | NE                                            |
|--------------------|------------------------------------------|-----------------------------------------------|
|                    | 2.0L 4-Cylinder Turbo Gasoline           | 3.0L V6 Turbo Diesel                          |
| Configuration      | DOHC                                     | DOHC                                          |
| Fuel injection     | Direct                                   | Direct                                        |
| Induction system   | Bosch Injection                          | Common-Rail-Direct-Injection                  |
| Cylinders          | 4                                        | 6                                             |
| Cylinder heads     | TBD                                      | Aluminum                                      |
| Block material     | TBD                                      | Aluminum                                      |
| Bore/stroke        | 83.0mm/92.0mm                            | 83.0mm/92.0mm                                 |
| Compression ratio  | 9.8:1                                    | 18.0:1                                        |
| Transmission       | 9G-TRONIC 9-Speed Automatic Transmission | 7G-TRONIC Plus 7-Speed Automatic Transmission |
| Horsepower @ rpm   | 188 hp @ 5,000 rpm                       | 188 hp @ 3,800 rpm                            |
| Torque lb-ft @ rpm | 258 lb-ft @ 2,500–3,500 rpm              | 325 lb-ft @ 1,400-2,400 rpm                   |
| Recommended fuel   | Regular 87 Octane                        | B5 Diesel                                     |
| Fuel tank capacity | 22 gal                                   | 24.5 gal                                      |

|                                                    | MECHA                                                | ANICAL                                                      |                                             |
|----------------------------------------------------|------------------------------------------------------|-------------------------------------------------------------|---------------------------------------------|
| Gasoline engine only                               | Diesel engine only                                   | Gasoline and Diesel engines                                 |                                             |
| Engine: 2.0L 4-Cylinder Turbo<br>Gasoline          | • Engine: 3.0L V6 Turbo Diesel                       | Body Builder Connector                                      | Pre-installation PSM                        |
| 9G-TRONIC 9-Speed Automatic<br>Transmission        | 7G-TRONIC Plus 7-Speed<br>Automatic Transmission     | Exhaust Straight to Rear                                    | Pre-wiring for Trailer Hitch                |
| AGM battery 12V/70Ah                               | Alternator 14V/220A                                  | Jump-Start Terminal                                         | Remote Key (315mhz) with<br>Central Locking |
| Generator 14V/250A                                 | 3rd Generation SCR Emission<br>Control System        | Pre-installation for Switch Panel<br>(not available on 4x4) | Starter Battery Disconnect                  |
| SULEV Emissions                                    | ULEV/SULEV Emissions*                                |                                                             |                                             |
| Service Interval: Up to 15,000 miles <sup>12</sup> | Fuel Filter with Water Separator                     |                                                             |                                             |
|                                                    | • Service Interval: Up to 20,000 miles <sup>12</sup> |                                                             |                                             |

| SEATING                          | EXTERIOR                                                           | INTEF                                           | RIOR                                             |
|----------------------------------|--------------------------------------------------------------------|-------------------------------------------------|--------------------------------------------------|
| Adjustable Driver Seat           | Dual-Circuit 4-Wheel Disc Brakes                                   | Adjustable Steering Wheel (Angle)               | Lockable Storage Compartment<br>Above Windshield |
| Adjustable Front Passenger Seat  | Front and Rear Mudflaps                                            | Air Conditioning, Front                         | Outside Temperature Gauge                        |
| Armrest for Driver's Seat        | • Rear Doors Opening to Side-Wall (Optional on 144" & 170" models) | Communication Module (LTE) for<br>Dig. Services | Shelf Above Windshield                           |
| Armrest for Front Passenger Seat | Red Diesel Filler Cap (Diesel only)                                | Cupholder, Front                                | Speedometer, mph                                 |
| Fabric, Maturin Black            | Windshield with Filter Band                                        | Heater, Auxiliary Electric Hot Air              | Standard Radio                                   |
|                                  |                                                                    | Jack, Hydraulic                                 | Storage Compartment<br>Underneath Cockpit        |
|                                  |                                                                    | Keyless Start                                   | • USB-C Socket, 5V                               |
| TIDES & WHEELS                   |                                                                    | SAFETY & SECUDITY                               |                                                  |

| TIRES & WHEELS                   |                                           | SAFETY & SECURITY     |                                                                      |
|----------------------------------|-------------------------------------------|-----------------------|----------------------------------------------------------------------|
| All-Season Tires                 | 4-Wheel Anti-Lock Braking<br>System (ABS) | Emergency Call System | Load-Adaptive Electronic<br>Stability Program (ESP®)9                |
| Unspecified Tire Brand           | Airbag, Driver/Passenger Front            | Headlight Assistant   | <ul> <li>Seat Belt Reminder, Driver/<br/>Passenger</li> </ul>        |
|                                  | Breakdown Management                      | Hill Start Assist     | <ul> <li>Thorax-Pelvis Side Airbags,<br/>Driver/Passenger</li> </ul> |
| *ULEV Emissions below10,000 lbs. | • Crosswind Assist <sup>8</sup>           | HOLD Function         | <ul> <li>Window Side Airbags, Driver/<br/>Passenger</li> </ul>       |