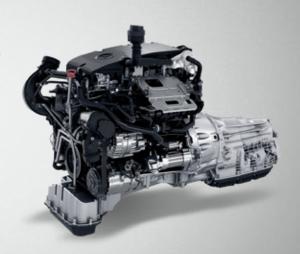

### 2.0L 4-CYLINDER TURBO GASOLINE

Configuration: DOHC

• Induction System: Bosch injection (200 bar)

Bore/Stroke: 83.0mm/92.0mm

• Horsepower @ rpm: 188 hp @ 5,000 rpm

• Torque: lb-ft @ rpm: 258 lb-ft @ 2,500-3,500 rpm

• Transmission: Automatic Transmission, 9G-TRONIC

When you're knee-deep in a big job, you shouldn't be wondering if your van can handle the load you're packing in it. The new Sprinter's drivetrains can take what you dish out — and save you money along the way.

### **9G-TRONIC 9-Speed Automatic Transmission**

This transmission is a first for the segment and features rapid response, a smooth transition between gears, and efficient highway driving.

**Up to a 20,000-Mile Service Interval**<sup>12</sup> The new Sprinter's Best-in-Class service intervals of up to 20,000 miles<sup>12</sup> for diesel and up to 15,000 miles<sup>12</sup> for gas keep you on the road, raising productivity and lowering the total cost of ownership.