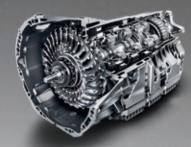

• Transmission: Automatic Transmission, 7G-TRONIC Plus

### **7G-TRONIC Plus 7-Speed Automatic Transmission**

The low first gear and overdrive high gear in The new Sprinter's 7-speed automatic transmission help you accelerate from a stop, and conserve fuel on the highway.