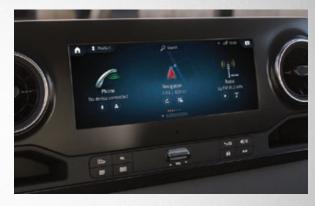

### TECHNOLOGY THAT MAKES YOUR JOB EASIER.

Mercedes PRO<sup>13</sup> connect is the first of several Mercedes PRO solutions. It works harder to make your job easier — intelligently connecting fleet managers, drivers, and vehicles to increase the efficiency and productivity of your company in the long run. Mercedes PRO connect is standard on every new Sprinter.

### **MERCEDES PRO CONNECT** IS MADE UP OF **THESE 3 ELEMENTS**

Mercedes PRO connect App the direct line to the driver.16 The driver can now easily access valuable

vehicle and job-related information.

**SERVICES INCLUDED:** 

• Emergency Call System<sup>17</sup>

• Live Traffic Information<sup>18</sup>

Software Updates<sup>20</sup>

• Internet in the Car<sup>21</sup>

• Online Map Update<sup>23</sup>

 Navigation Functions<sup>24</sup> • Multimedia Functions<sup>25</sup>

**Live Traffic Information**<sup>18</sup> provides traffic data in real time for more efficient traveling to and from work.

Mercedes-Benz Emergency Call System<sup>17</sup> sends out an automatic emergency call for faster arrival of rescue services.