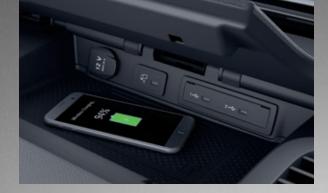

**Charging options** are strategically located on the dashboard and include USB-C ports, wireless, and 12V chargers.

Smartphone integration for Apple CarPlay<sup>®32</sup> and Android<sup>™</sup> Auto as well as Bluetooth<sup>®</sup> capability are now available in The new Sprinter.