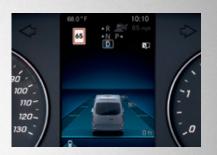

### **ACTIVE DISTANCE ASSIST DISTRONIC®2**

This intelligent cruise control system senses traffic conditions and actively controls your speed to keep you at a safe distance.