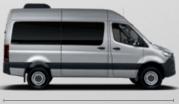

## MORE WAYS TO GET MORE DONE.

The removable 3-seat bench is covered in durable upholstery and gives your crew a roomy, safe, and comfortable ride.

In addition to seating for up to five people, The new Sprinter Crew Van features ample cargo space.

Is every job the same? No. That's why you need a van that can roll with the changes. If the job calls for manpower, The new Sprinter is the only factory crew configuration in its class and can easily carry up to five people while still leaving you plenty of cargo room. And for the first time, you can have turbocharged power and the convenience of gasoline in one package with a 4-cylinder turbocharged gasoline engine with a Best-in-Class 9G-TRONIC 9-speed automatic transmission as standard equipment.\* A V6 turbo diesel engine<sup>11</sup> with a 7G-TRONIC Plus 7-speed automatic transmission is also available.

### **SPRINTER CREW**

**AVAILABLE IN 2500, 3500,** 3500XD. & 4500 SERIES

### **ONE ROOF HEIGHT**

### HIGH ROOF

Max: 109.1"

### TWO LENGTHS

144" WHEELBASE

170" WHEELBASE

233.5

274.3"

All measurements in inches. All width measurements include mirrors. See page 41 for a complete listing of models and specifications.