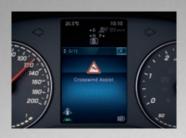

### **CROSSWIND ASSIST<sup>8</sup>**

Helps stabilize your van and boosts safety in strong, gusting crosswinds. This standard feature helps ensure that your vehicle remains in its lane at highway speeds.