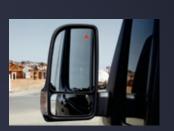

### BLIND SPOT ASSIST<sup>5</sup>

**FEATURES** 

Blind Spot Assist<sup>5</sup> now has Rear Cross-Traffic Alert (RCTA),<sup>6</sup> which employs automatic braking to avoid a collision with traffic crossing the vehicle's path (e.g., vehicles or pedestrians) when reversing.