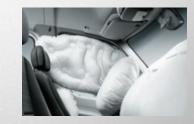

### DRIVER AND PASSENGER AIRBAGS<sup>10</sup>

The driver and passenger front, thorax, and window airbags<sup>10</sup> help protect you and your passengers in the event of a collision.

Sprinter airbags shown are from model year 2014.