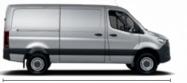

### SPRINTER CARGO

AVAILABLE IN 1500, 2500, 3500, 3500XD, & 4500 SERIES

### TWO ROOF HEIGHTS

### STANDARD ROOF

Max: 95.5"

Max: 97.9"

Max: 95.5"

Max: 109.1"

**HIGH ROOF** 

### THREE LENGTHS

144" WHEELBASE

233.5"

170" WHEELBASE

274.3"

### 170" EXT. WHEELBASE

290"

All measurements in inches. All width measurements include mirrors. See page 40 for a complete listing of models and specifications.