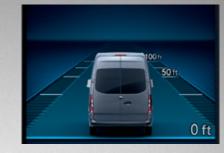

### **ACTIVE DISTANCE ASSIST DISTRONIC®2**

This intelligent cruise control system senses traffic conditions and actively controls your speed to keep you at a safe distance.