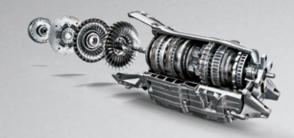

### **7G-TRONIC Plus 7-Speed Automatic Transmission**

The low first gear and overdrive high gear in The new Sprinter's 7-speed automatic transmission help you accelerate from a stop, and conserve fuel on the highway.

### **9G-TRONIC 9-Speed Automatic Transmission**

This transmission is a first for the segment and features rapid response, a smooth transition between gears, and efficient highway driving.

**Up to a 20,000-Mile Service Interval**<sup>12</sup> The new Sprinter's Best-in-Class service intervals of up to 20,000 miles<sup>12</sup> for diesel and up to 15,000 miles<sup>12</sup> for gas keep you on the road, raising productivity and lowering the total cost of ownership.