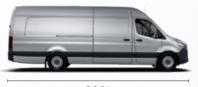

### **SPRINTER CREW**

**AVAILABLE IN 2500, 3500,** 3500XD. & 4500 SERIES

### **ONE ROOF HEIGHT**

### HIGH ROOF

Max: 109.1"

### TWO LENGTHS

144" WHEELBASE

170" WHEELBASE

233.5

274.3"

All measurements in inches. All width measurements include mirrors. See page 41 for a complete listing of models and specifications.