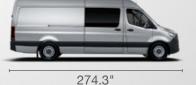

### SPRINTER CARGO

AVAILABLE IN 1500, 2500, 3500, 3500XD, & 4500 SERIES

### TWO ROOF HEIGHTS

### STANDARD ROOF

Max: 95.5"

Max: 97.9"

Max: 95.5"

Max: 109.1"

**HIGH ROOF** 

### THREE LENGTHS

144" WHEELBASE

233.5"

170" WHEELBASE

274.3"

### 170" EXT. WHEELBASE

290"

All measurements in inches. All width measurements include mirrors. See page 40 for a complete listing of models and specifications.