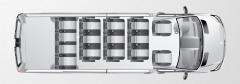

## MORE WAYS TO GET MORE DONE.

The removable 3-seat bench is covered in durable upholstery and gives your crew a roomy, safe, and comfortable ride.

In addition to seating for up to five people, The new Sprinter Crew Van features ample cargo space.

Is every job the same? No. That's why you need a van that can roll with the changes. If the job calls for manpower, The new Sprinter is the only factory crew configuration in its class and can easily carry up to five people while still leaving you plenty of cargo room. And for the first time, you can have turbocharged power and the convenience of gasoline in one package with a 4-cylinder turbocharged gasoline engine with a Best-in-Class 9G-TRONIC 9-speed automatic transmission as standard equipment.\* A V6 turbo diesel engine<sup>11</sup> with a 7G-TRONIC Plus 7-speed automatic transmission is also available.