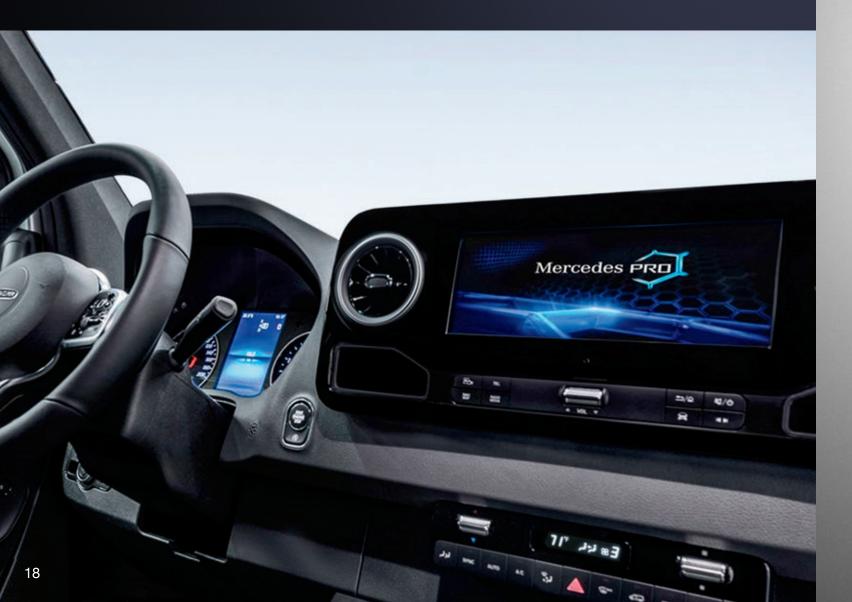

### TECHNOLOGY THAT MAKES YOUR JOB EASIER.

Mercedes PRO<sup>13</sup> connect is the first of several Mercedes PRO solutions. It works harder to make your job easier — intelligently connecting fleet managers, drivers, and vehicles to increase the efficiency and productivity of your company in the long run. Mercedes PRO connect is standard on every new Sprinter.

The wireless Internet access<sup>21</sup> is a highly stable connection that allows for the use of mobile devices in the vehicle.

**7" and 10.25" Touchscreens**For the first time, display screens that are activated via touch, voice control, or touch buttons on the steering wheel are available on The new Sprinter.