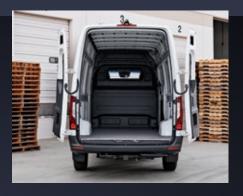

## YOU'VE GOT THIS.

New pallet bracing and tie-downs<sup>33</sup> help when hauling cargo with unusual sizes and shapes.

The new Sprinter 4500 model sets a new benchmark for payload capacity of up to 6,735 lbs.

Available on the Single tire models, this wheel arch covering's square shape and flat top provide extra storage opportunities, as well as protection for the wheel arch.

The rear doors feature new hinges with self-locking mechanisms.

LED strip lighting improves cargoloading vision.

1500. 4500. Two new numbers in The new Sprinter line that can change the way you work. The 1500 is a lighterduty model that delivers big-time productivity. For serious hauling capability, the 4500 model will handle your heaviest jobs. There's also a 2500, a 3500, and a 3500XD model. Whichever you choose, the service intervals of up to 20,000 miles<sup>12</sup> for diesel and up to 15,000 miles<sup>12</sup> for gasoline will keep your productivity high and your cost of ownership low.

### SPRINTER CARGO

AVAILABLE IN 1500, 2500, 3500, 3500XD, & 4500 SERIES