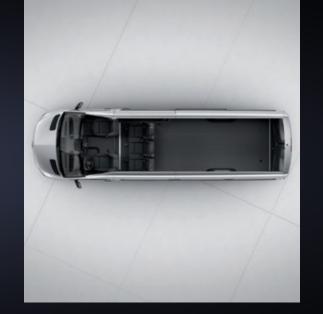

### SPRINTER CARGO

AVAILABLE IN 1500, 2500, 3500, 3500XD, & 4500 SERIES

### QUICK FACTS

MAXIMUM PAYLOAD: 6,735 lbs.

MAXIMUM TOWING CAPACITY<sup>34</sup>: 7,500 lbs.

ENGINES: 2.0L 4-cylinder turbo gasoline,\* 3.0L 6-cylinder turbo diesel11

TRANSMISSIONS: 9G-TRONIC 9-speed Automatic Transmission, 7G-TRONIC Plus 7-speed Automatic Transmission

MAXIMUM CARGO VOLUME: 532.6 cu. ft.

MAXIMUM CARGO FLOOR LENGTH: TBD

| ★ MAXIMUM CARGO FLOOR WIDTH: 70.4"

MAXIMUM INTERIOR STANDING HEIGHT: 79.1"