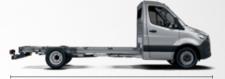

### TWO LENGTHS

144" WHEELBASE

170" WHEELBASE

245.9"

273.5"

All measurements in inches. All width measurements include mirrors. See page 46 for a complete listing of models and specifications.

### QUICK FACTS

MAXIMUM PAYLOAD: 7,430 lbs.

MAXIMUM TOWING CAPACITY<sup>34</sup>: 7,500 lbs.

TRANSMISSION: 7G-TRONIC Plus 7-speed Automatic Transmission

ENGINE: 3.0L 6-cylinder turbo diesel11