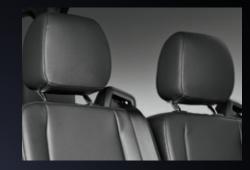

The ergonomic rear seats have individual headrests and an available reclining option.

An impressive interior standing height of up to 6'3" provides greater passenger comfort with plenty of room to move.