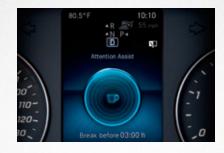

### ATTENTION ASSIST®4

Helps prevent drowsy driving by monitoring your driving patterns and providing an early warning in case fatigue is detected.