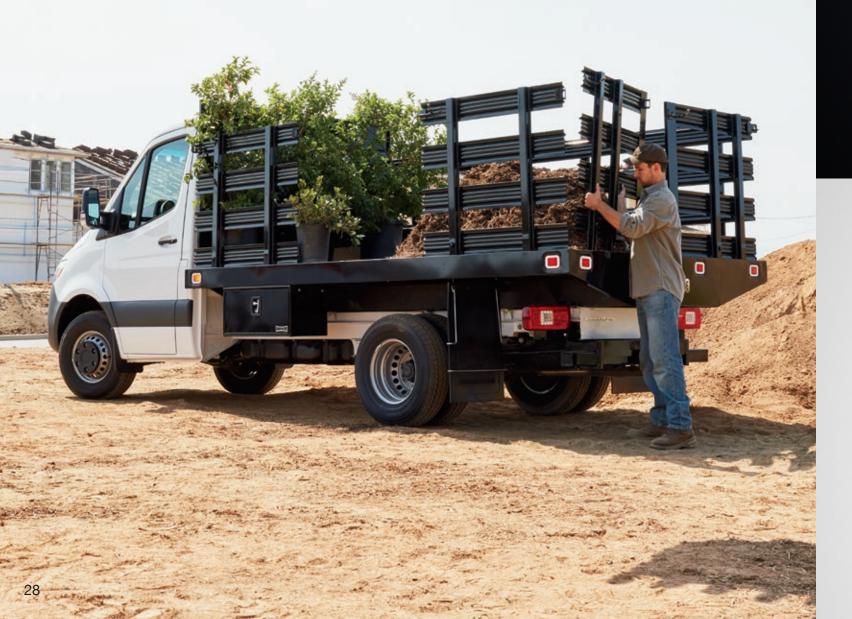

MAXIMUM CARGO VOLUME: 111.2 cu. ft.

MAXIMUM INTERIOR STANDING HEIGHT: 75.5"

27

STANDARD FRONT + REAR A/C

SEATING CAPACITY: Up to 15

\*Gasoline engine not available on all models.

Don't let your business plans stall because you can't find the right vehicle. The new Sprinter Cab Chassis/ Cutaway is the place to make it happen. With a flat, unobstructed frame and two available wheelbases, it's the foundation you're looking for. To get your plans up and moving, a powerful and efficient V6 turbo diesel engine<sup>11</sup> with a 7G-TRONIC Plus 7-speed automatic transmission is standard equipment.

Choose between the standard 3500XD model (GVWR of 11,030 lbs.) or the new 4500 model (GVWR of 12,125 lbs.) and build The new Sprinter Cab Chassis/Cutaway that works best for you.

The new Sprinter's flat, unobstructed frame rails are the perfect place to bring your vision of the ideal business vehicle to life.

## 

### SPRINTER CAB CHASSIS/CUTAWAY

AVAILABLE IN 3500XD & 4500 SERIES