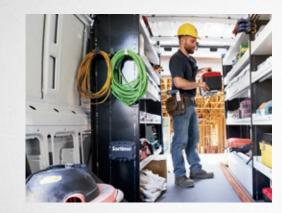

## YOU'VE GOT THIS.

New pallet bracing and tie-downs<sup>33</sup> help when hauling cargo with unusual sizes and shapes.

The new Sprinter 4500 model sets a new benchmark for payload capacity of up to 6,735 lbs.

Available on the Single tire models, this wheel arch covering's square shape and flat top provide extra storage opportunities, as well as protection for the wheel arch.

The rear doors feature new hinges with self-locking mechanisms.

LED strip lighting improves cargoloading vision.

1500. 4500. Two new numbers in The new Sprinter line that can change the way you work. The 1500 is a lighterduty model that delivers big-time productivity. For serious hauling capability, the 4500 model will handle your heaviest jobs. There's also a 2500, a 3500, and a 3500XD model. Whichever you choose, the service intervals of up to 20,000 miles<sup>12</sup> for diesel and up to 15,000 miles<sup>12</sup> for gasoline will keep your productivity high and your cost of ownership low.