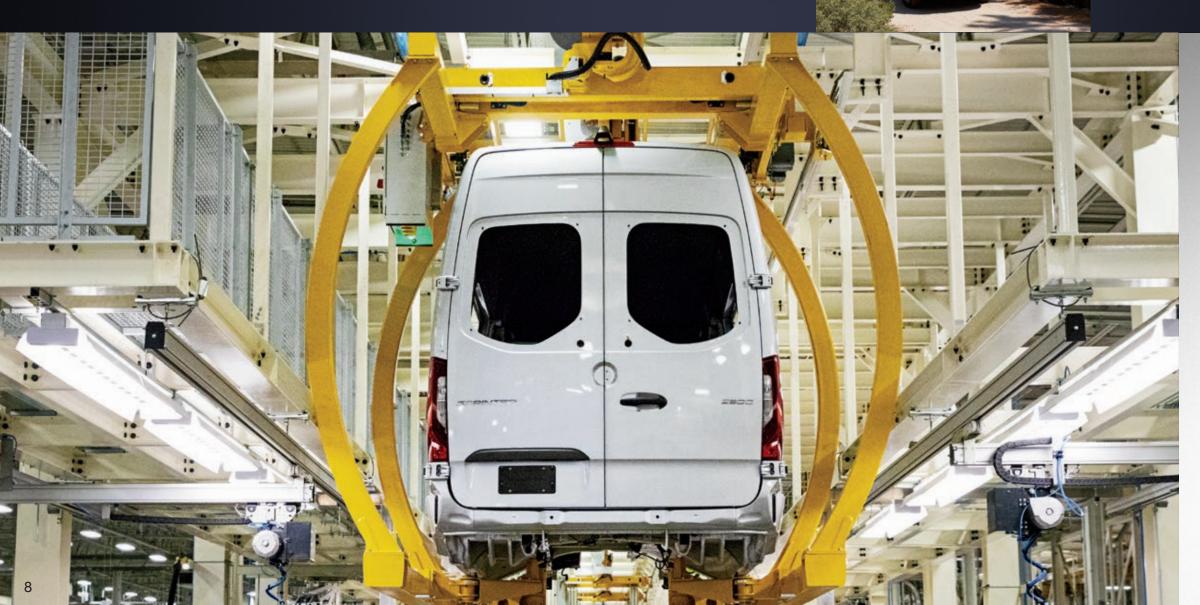

## OUR ROOTS ARE DEEP. OUR FUTURE IS LIMITLESS.

The Freightliner brand began in the 1930s, with heavy trucks produced at the Consolidated Freightways plant in Salt Lake City, UT. From there, manufacturing moved to Portland, OR, and then to Cleveland, OH. Now, The new Sprinter will be built at our new state-of-the-art facility in North Charleston, SC. This factory has the capacity to meet the need for The new Sprinter now, and the technology to take The new Sprinter into the future.