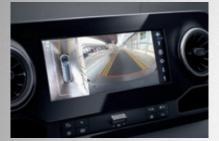

### 360° CAMERA<sup>3</sup>

When the Reverse gear is selected, this visual parking aid uses four digital cameras to generate various views of the vehicle's surroundings and show them in real time on the multimedia display.