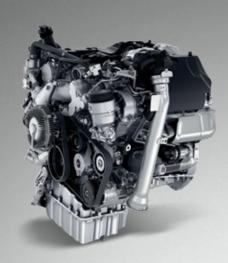

### 3.0L 6-CYLINDER TURBO DIESEL<sup>11</sup>

• Configuration: DOHC

• Induction System: Common-Rail-Direct-Injection (CDI)

Bore/Stroke: 83.0mm/92.0mm

• Horsepower @ rpm: 188 hp @ 3,800 rpm

• Torque: lb-ft @ rpm: 325 lb-ft @ 1,400-2,400 rpm

• Transmission: Automatic Transmission, 7G-TRONIC Plus

**Efficient Diesel Engine**<sup>11</sup> With turbocharged power, 325 lb-ft of torque, and diesel fuel economy, The new Sprinter's impressive 6-cylinder engine delivers power and durability in one compact package.