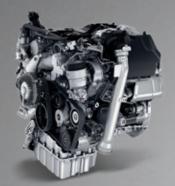

### WE'RE TALKING TORQUE.

Horsepower numbers are fine, but torque is what your van needs to get up to speed. What's also important is the rpm at which the peak torque numbers come in. Notice how The new Sprinter's peak torque comes in at 1,400 rpm — just above an idle. This means that you'll be at peak torque quickly — and moving from a standing stop efficiently.

### **CHOOSE BETWEEN DIESEL OR GAS,** WITH THE SAME FREIGHTLINER DURABILITY.

### 3.0L 6-CYLINDER TURBO DIESEL<sup>11</sup>

• Configuration: DOHC

• Induction System: Common-Rail-Direct-Injection (CDI)

Bore/Stroke: 83.0mm/92.0mm

• Horsepower @ rpm: 188 hp @ 3,800 rpm

• Torque: lb-ft @ rpm: 325 lb-ft @ 1,400-2,400 rpm

### 2.0L 4-CYLINDER TURBO GASOLINE

Configuration: DOHC

• Induction System: Bosch injection (200 bar)

Bore/Stroke: 83.0mm/92.0mm

• Horsepower @ rpm: 188 hp @ 5,000 rpm

• Torque: lb-ft @ rpm: 258 lb-ft @ 2,500-3,500 rpm

• Transmission: Automatic Transmission, 9G-TRONIC

When you're knee-deep in a big job, you shouldn't be wondering if your van can handle the load you're packing in it. The new Sprinter's drivetrains can take what you dish out — and save you money along the way.

For the first time, a 4-cylinder turbocharged gasoline engine mated to a Best-in-Class 9G-TRONIC 9-speed automatic transmission is the standard drivetrain.\* A 3.0L 6-cylinder turbo diesel engine<sup>11</sup> with a 7G-TRONIC Plus 7-speed automatic transmission is also available. Plus, the optional 4x4 drivetrain with on-demand 4-wheel drive will keep you going when weather or road conditions get tough.