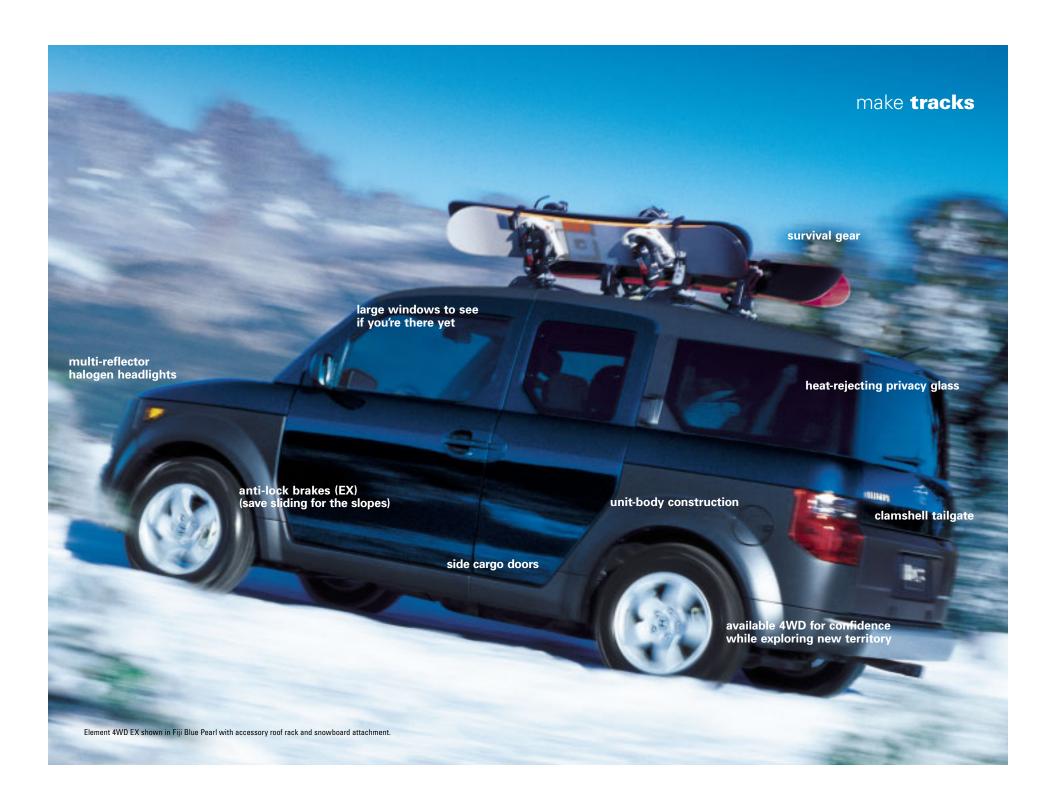

# functionality to the extreme

The Honda Element is all about one thing – getting you and your gear where you want to be, when you want to be there. So it comes with all kinds of ways to make it happen. Just load, aim and hit the road.

The Element is big on function. Road trips. Mountain biking. **Surfing. Camping. Even extreme** napping. The Element can get you there and back, and be your base camp in between. The clamshell tailgate and side cargo doors allow easy loading. Arrange the seats to make enough room to toss in all your gear! And you don't have to be all gentle about it. Throw in your muddy, snowy, sandy, funky stuff. The waterproof and stain-FXC<sup>™2</sup> (Fabric for resistant **Extreme Conditions)** seating surfaces and a low, flat wipedown urethane-coated utility floor can take the abuse. There are plenty of tie-down points to keep cargo secure, flexible seatback bungees (EX) to store extras and a removable skylight (4WD) for even more breathing room. So what's your first move?

#### it's a no-brainer

Two wheels, or four wheels? It doesn't take a whole lot of deliberation when snowy paths or rocky roads are part of your journey. The Real Time™ 4-wheel drive on available models engages when the going gets rough and you need more traction. When the sophisticated system senses wheel slippage, it automatically sends power to the rear wheels, getting you right through that tough, tricky terrain. No buttons. No stopping.