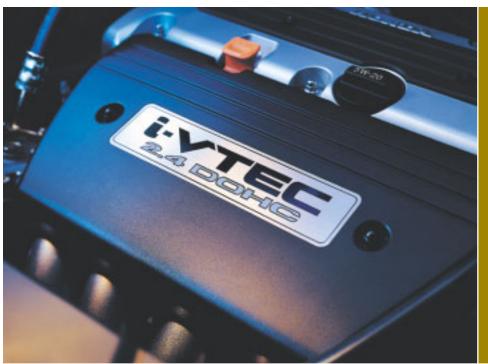

#### big motivation

The 2.4-liter i-VTEC engine has advanced features like an aluminum-alloy block and head. And it pumps out 160 horses, enough guts to get you anywhere you need to be. When you literally need to haul, count on a 1,500-lb. towing capacity. The Element also qualifies as a Low-Emission Vehicle (LEV-2). But maybe the best thing about what

#### balanced power

The Element's advanced 16-valve DOHC engine design provides the best of all worlds. Power whenever you need it. Twin balance shafts for smooth, quiet running. And legendary Honda fuel efficiency.

## i-VTEC gives it grunt

It might sound complex, but it has a simple purpose. The latest version of Honda's variable valve timing and lift electronic control, i-VTEC ("i" is for intelligent) helps produce more torque at lower engine speeds, and more peak horsepower at high revs.