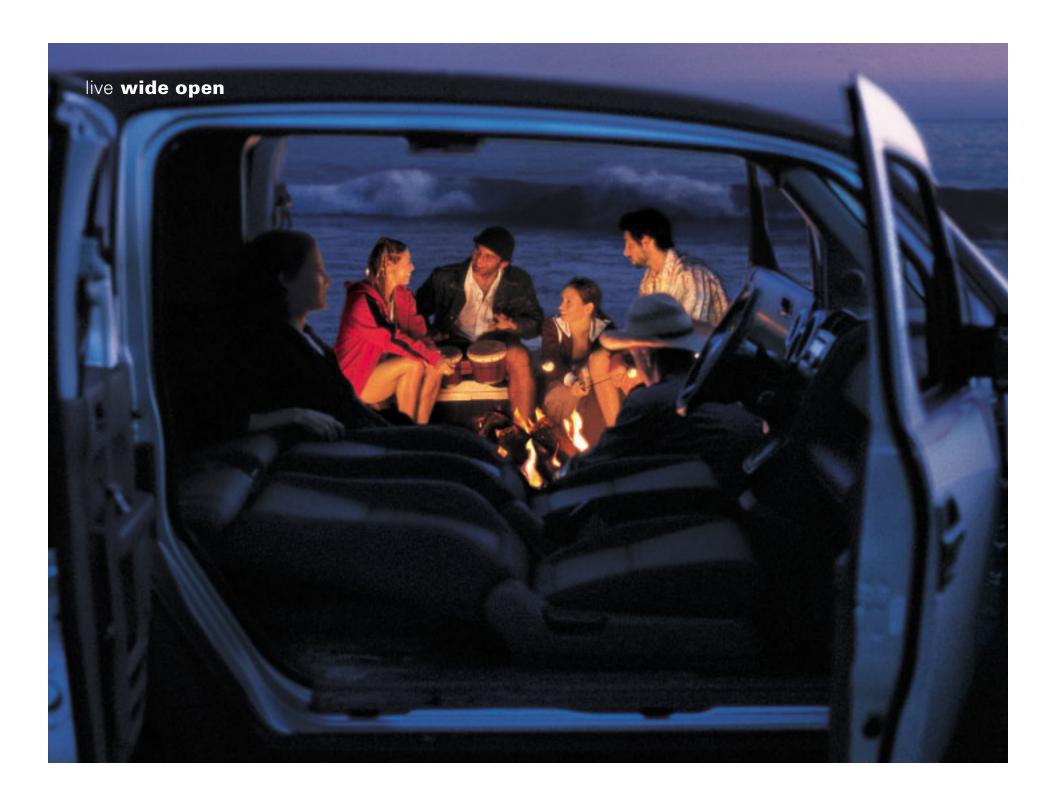

The Element is big on function. Road trips. Mountain biking. **Surfing. Camping. Even extreme** napping. The Element can get you there and back, and be your base camp in between. The clamshell tailgate and side cargo doors allow easy loading. Arrange the seats to make enough room to toss in all your gear! And you don't have to be all gentle about it. Throw in your muddy, snowy, sandy, funky stuff. The waterproof and stain-FXC<sup>™2</sup> (Fabric for resistant **Extreme Conditions)** seating surfaces and a low, flat wipedown urethane-coated utility floor can take the abuse. There are plenty of tie-down points to keep cargo secure, flexible seatback bungees (EX) to store extras and a removable skylight (4WD) for even more breathing room. So what's your first move?