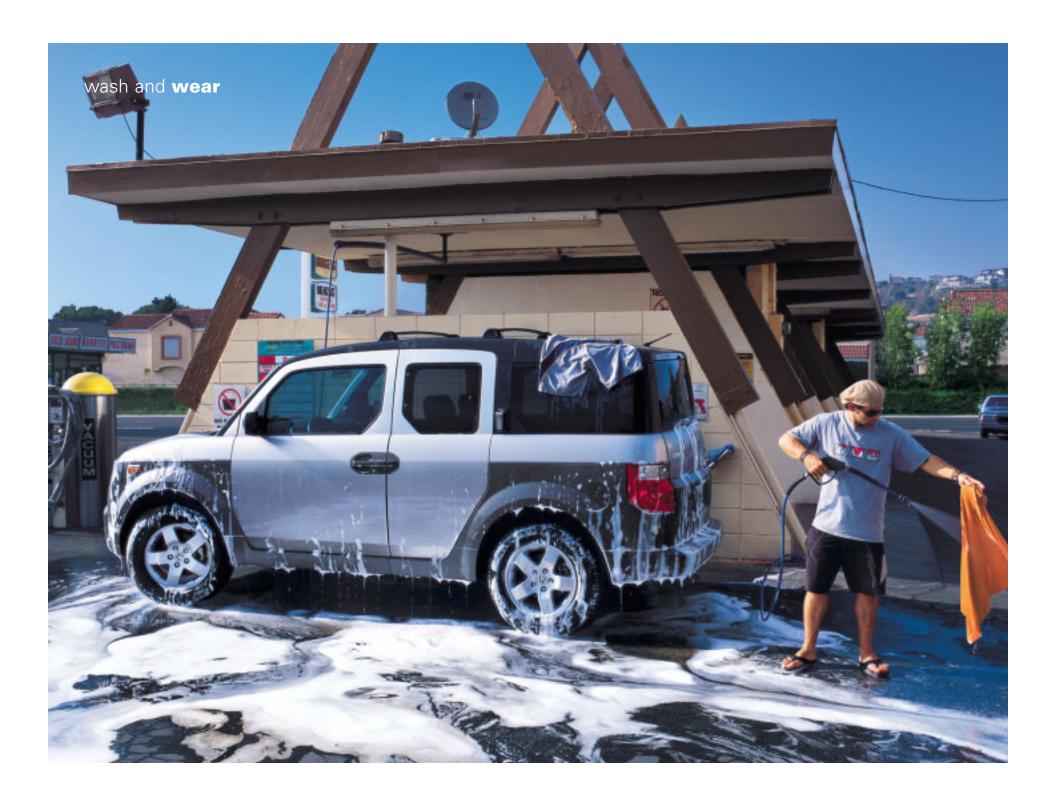

The Element is big on function. Road trips. Mountain biking. **Surfing. Camping. Even extreme** napping. The Element can get you there and back, and be your base camp in between. The clamshell tailgate and side cargo doors allow easy loading. Arrange the seats to make enough room to toss in all your gear! And you don't have to be all gentle about it. Throw in your muddy, snowy, sandy, funky stuff. The waterproof and stain-FXC<sup>™2</sup> (Fabric for resistant **Extreme Conditions)** seating surfaces and a low, flat wipedown urethane-coated utility floor can take the abuse. There are plenty of tie-down points to keep cargo secure, flexible seatback bungees (EX) to store extras and a removable skylight (4WD) for even more breathing room. So what's your first move?

#### chow down

Park it, Turn the tunes back up.
Eat. Drink. Spill. No worries. The
waterproof seat fabric and wipedown floor make for super-quick
and easy cleanups.

Choose the control of the standard
5-speed or the ease of the 4-speed automatic. Either way, the shifter is placed high on the instrument panel so it's easy to get a grip.