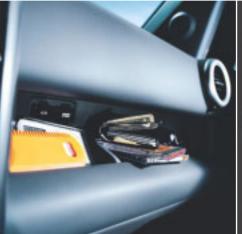

#### stow it

The Element has plenty of smart places to keep things close at hand. The console storage, an overhead compartment (EX) and side storage bins give you lots of space for stuff like CDs, lip balm, keys, sunglasses, water bottles, maps or an extra pair of clean boxers.