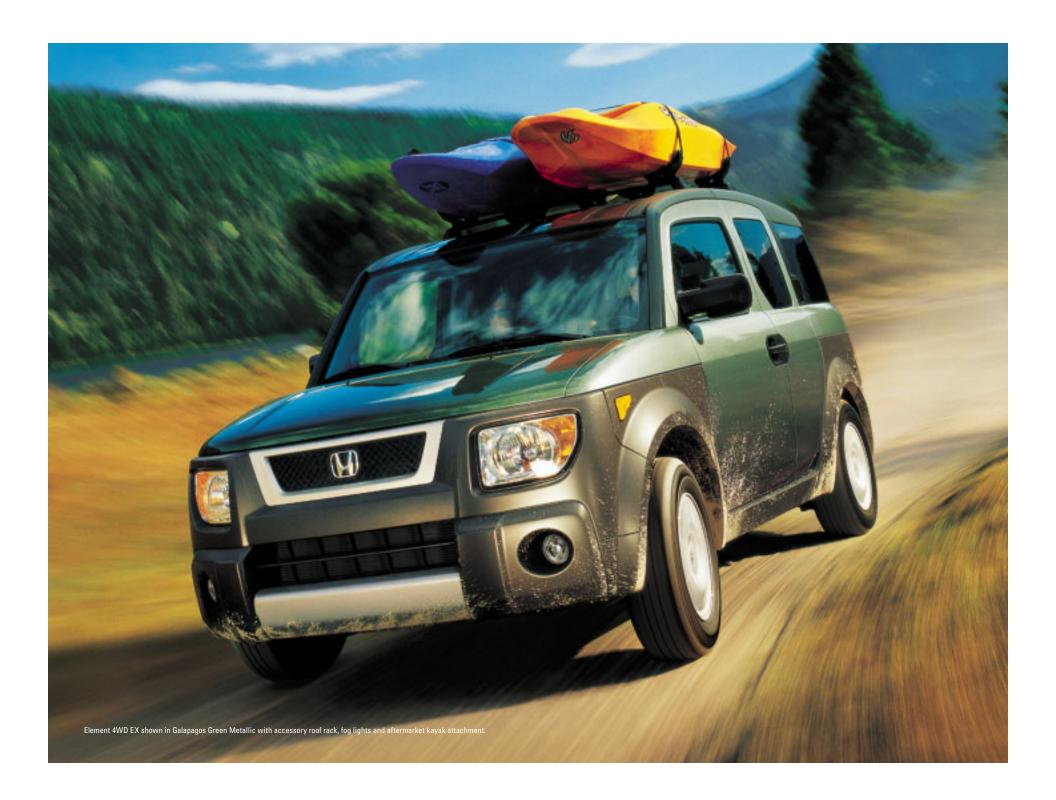

# functionality to the extreme

The Honda Element is all about one thing – getting you and your gear where you want to be, when you want to be there. So it comes with all kinds of ways to make it happen. Just load, aim and hit the road.

The Element is big on function. Road trips. Mountain biking. **Surfing. Camping. Even extreme** napping. The Element can get you there and back, and be your base camp in between. The clamshell tailgate and side cargo doors allow easy loading. Arrange the seats to make enough room to toss in all your gear! And you don't have to be all gentle about it. Throw in your muddy, snowy, sandy, funky stuff. The waterproof and stain-FXC<sup>™2</sup> (Fabric for resistant **Extreme Conditions)** seating surfaces and a low, flat wipedown urethane-coated utility floor can take the abuse. There are plenty of tie-down points to keep cargo secure, flexible seatback bungees (EX) to store extras and a removable skylight (4WD) for even more breathing room. So what's your first move?