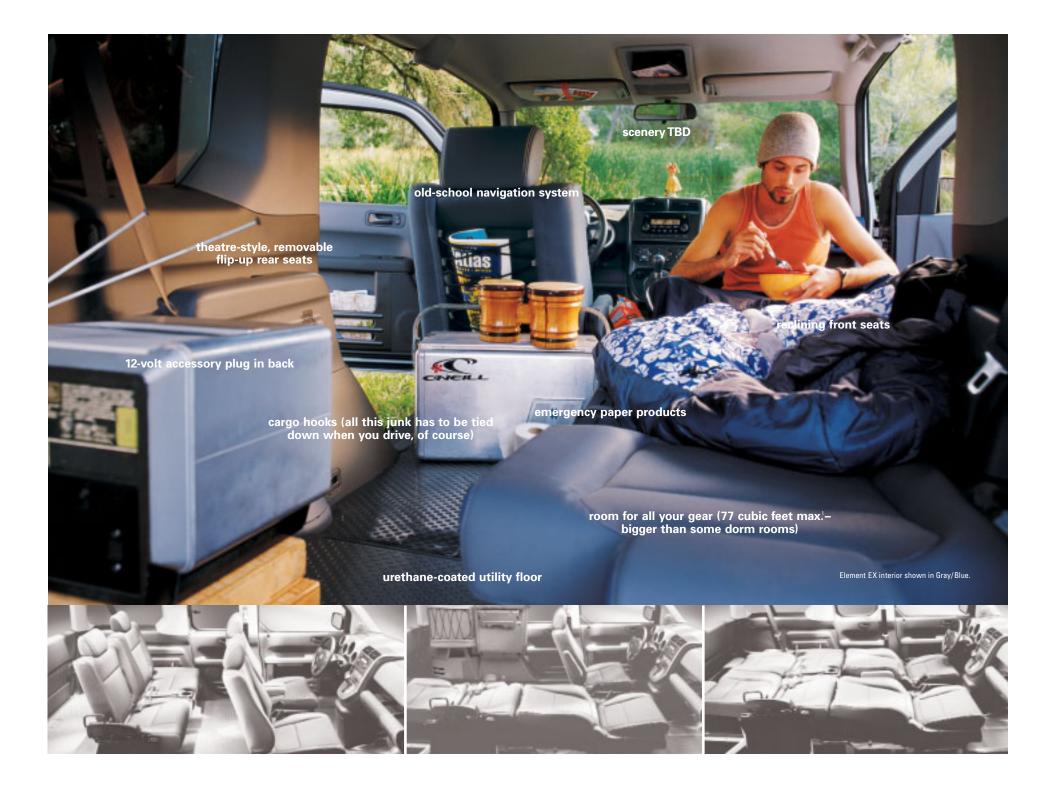

The Element is big on function. Road trips. Mountain biking. **Surfing. Camping. Even extreme** napping. The Element can get you there and back, and be your base camp in between. The clamshell tailgate and side cargo doors allow easy loading. Arrange the seats to make enough room to toss in all your gear! And you don't have to be all gentle about it. Throw in your muddy, snowy, sandy, funky stuff. The waterproof and stain-FXC<sup>™2</sup> (Fabric for resistant **Extreme Conditions)** seating surfaces and a low, flat wipedown urethane-coated utility floor can take the abuse. There are plenty of tie-down points to keep cargo secure, flexible seatback bungees (EX) to store extras and a removable skylight (4WD) for even more breathing room. So what's your first move?

#### chow down

Park it, Turn the tunes back up.
Eat. Drink. Spill. No worries. The
waterproof seat fabric and wipedown floor make for super-quick
and easy cleanups.

Choose the control of the standard
5-speed or the ease of the 4-speed automatic. Either way, the shifter is placed high on the instrument panel so it's easy to get a grip.