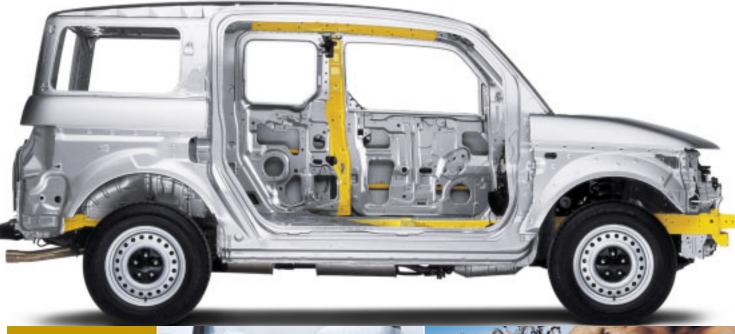

#### star-quality safety rating

The NHTSA has awarded the Element five stars in frontal crash-test ratings\*-the best possible for frontal impacts. But then, safety is always a priority in the minds of Honda's engineers. And while the Element may not have conventional side B-pillars, extremely strong vertical beams are formed when the stoutly reinforced side cargo doors are closed and connect with the Element's reinforced frame, side sills and roof. It all adds up to a seriously tough passenger compartment.