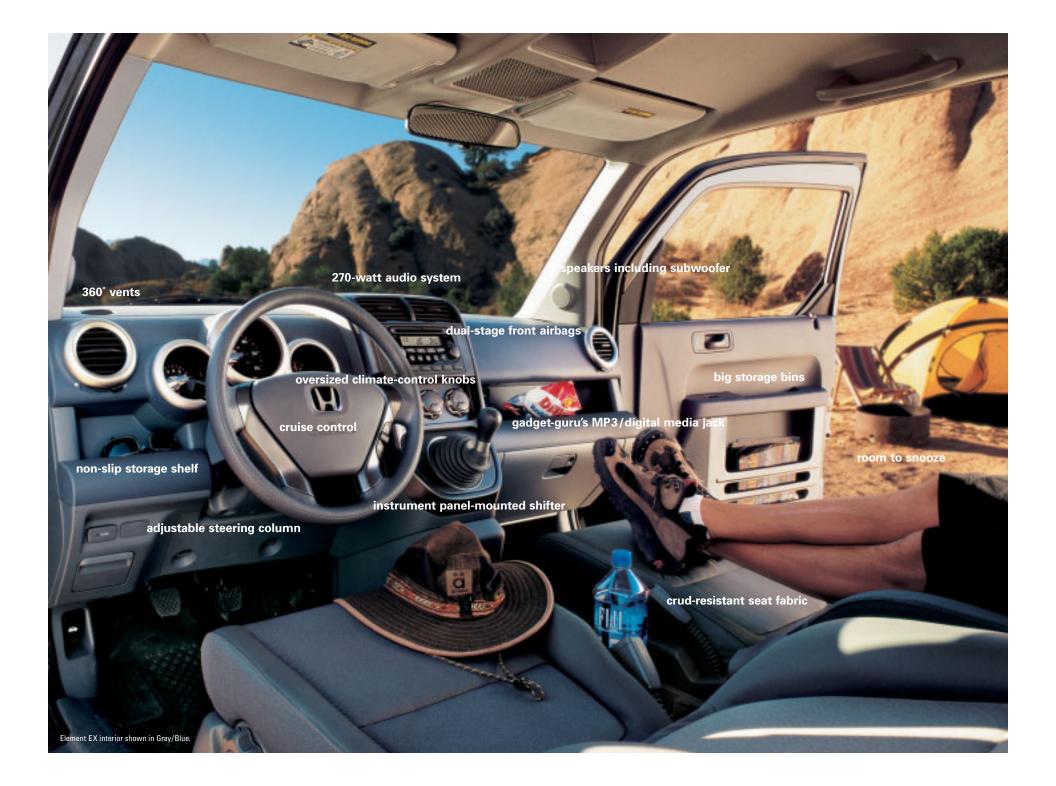

#### driver-focused interior

Inside, the Element is built around the driver. You get in, and everything's right where you need it. Good thing it's comfortable, because you'll want to spend lots of time here.

#### no sweat

The straightforward climate controls make it easy for you to stay comfortable. The knobs are oversized so you can turn them even with gloves on. And EX models have standard air conditioning with air filtration.

#### stow it

The Element has plenty of smart places to keep things close at hand. The console storage, an overhead compartment (EX) and side storage bins give you lots of space for stuff like CDs, lip balm, keys, sunglasses, water bottles, maps or an extra pair of clean boxers.

#### dialed in

The Element's big analog gauges feature anti-glare lenses, and come in different hues to match the interior you choose. They're easy to read, so you can take a quick glance and keep your eyes focused on more important things, like the road.

#### turn it up

Standard in the Element EX is one serious stereo.
At its heart is a powerful 270-watt amplifier with more than enough juice to power all seven speakers, including a Dynamic Linear Phase subwoofer for thunderous bass. Whatever kind of tunes you play, they'll come through loud and clear with deep lows, punchy midrange and tight treble. You not only listen to it, you also feel it in your bones.

#### dual-stage front airbags

In addition to three-point seat belts, front airbags and available front side airbags provide additional protection in a sufficient impact. And dualstage, dual-threshold technology enables the front airbags (SRS)\* to deploy at one of two rates and thresholds, depending on the force of the impact and seat-belt use.