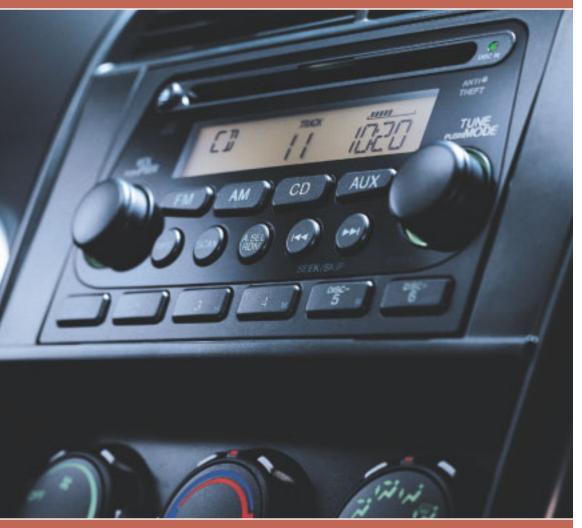

#### turn it up

Standard in the Element EX is one serious stereo.
At its heart is a powerful 270-watt amplifier with more than enough juice to power all seven speakers, including a Dynamic Linear Phase subwoofer for thunderous bass. Whatever kind of tunes you play, they'll come through loud and clear with deep lows, punchy midrange and tight treble. You not only listen to it, you also feel it in your bones.

#### play your way

And there are lots of ways to play it, too. The system in the EX comes fully equipped with an AM/FM tuner, CD player and an MP3/digital audio auxiliary jack.