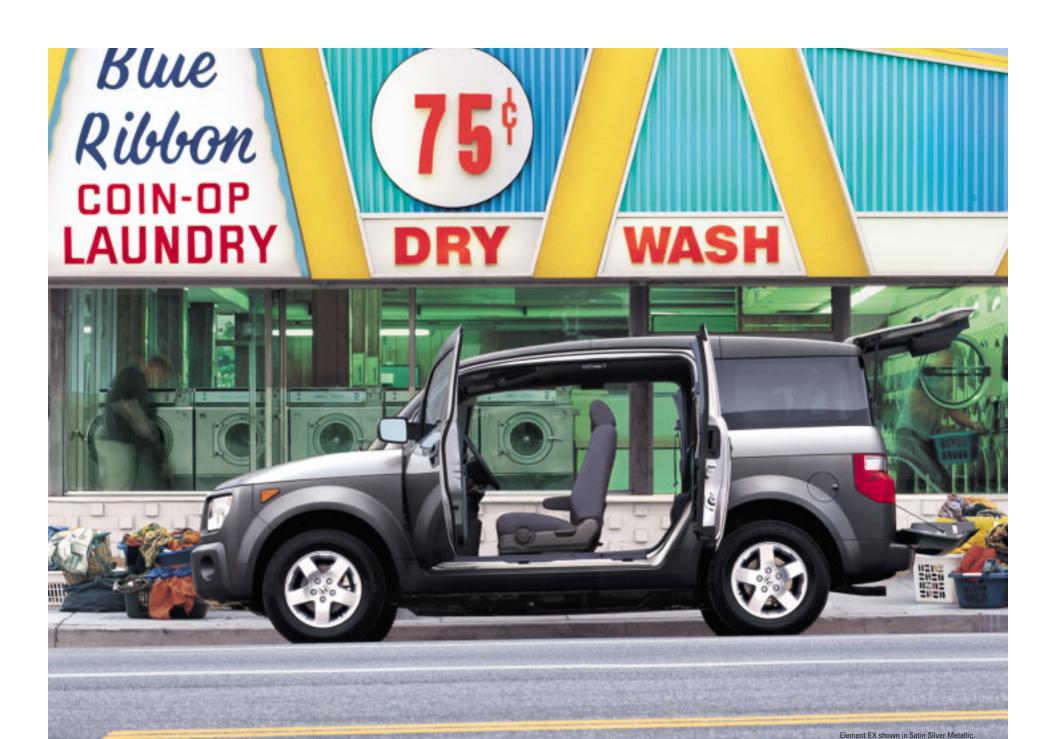

The Element is big on function. Road trips. Mountain biking. **Surfing. Camping. Even extreme** napping. The Element can get you there and back, and be your base camp in between. The clamshell tailgate and side cargo doors allow easy loading. Arrange the seats to make enough room to toss in all your gear! And you don't have to be all gentle about it. Throw in your muddy, snowy, sandy, funky stuff. The waterproof and stain-FXC<sup>™2</sup> (Fabric for resistant **Extreme Conditions)** seating surfaces and a low, flat wipedown urethane-coated utility floor can take the abuse. There are plenty of tie-down points to keep cargo secure, flexible seatback bungees (EX) to store extras and a removable skylight (4WD) for even more breathing room. So what's your first move?

### window down

No cranks here. The Element's power windows get you in touch with the outside world fast. And the smooth driver-side auto-up/down feature lets your fingers quickly move on to other things.