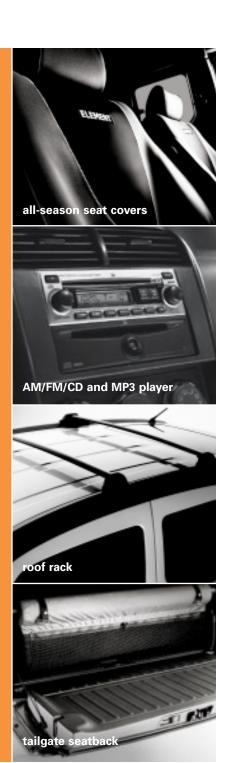

#### dealer-installed by the package or piece

Go for the DX Comfort Package, and get an air conditioner, an AM/FM/CD tuner, speakers and 16" alloy wheels. With the Element Lifestyle Package, there's a roof rack, a driver-side armrest with storage, a tailgate seatback for lounging in the rear and a pair of all-season seat covers. Or just get individual things at your dealer's – whatever makes your Element perfect.