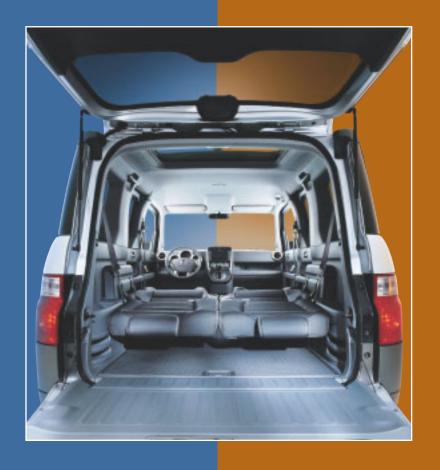

# functionality to the extreme

The Honda Element is all about one thing – getting you and your gear where you want to be, when you want to be there. So it comes with all kinds of ways to make it happen. Just load, aim and hit the road.

The Element is big on function. Road trips. Mountain biking. **Surfing. Camping. Even extreme** napping. The Element can get you there and back, and be your base camp in between. The clamshell tailgate and side cargo doors allow easy loading. Arrange the seats to make enough room to toss in all your gear! And you don't have to be all gentle about it. Throw in your muddy, snowy, sandy, funky stuff. The waterproof and stain-FXC<sup>™2</sup> (Fabric for resistant **Extreme Conditions)** seating surfaces and a low, flat wipedown urethane-coated utility floor can take the abuse. There are plenty of tie-down points to keep cargo secure, flexible seatback bungees (EX) to store extras and a removable skylight (4WD) for even more breathing room. So what's your first move?