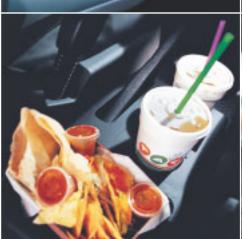

## split the food up

No need to worry about running out of places to put the food. There are beverage holders up in front and in back, and plenty of console space, too.