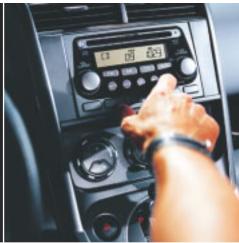

#### turn it up

Standard in the Element EX is one serious stereo.
At its heart is a powerful 270-watt amplifier with more than enough juice to power all seven speakers, including a Dynamic Linear Phase subwoofer for thunderous bass. Whatever kind of tunes you play, they'll come through loud and clear with deep lows, punchy midrange and tight treble. You not only listen to it, you also feel it in your bones.

#### play your way

And there are lots of ways to play it, too. The system in the EX comes fully equipped with an AM/FM tuner, CD player and an MP3/digital audio auxiliary jack.