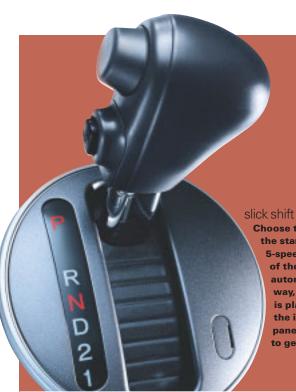

#### chow down

Park it, Turn the tunes back up.
Eat. Drink. Spill. No worries. The
waterproof seat fabric and wipedown floor make for super-quick
and easy cleanups.

Choose the control of the standard
5-speed or the ease of the 4-speed automatic. Either way, the shifter is placed high on the instrument panel so it's easy to get a grip.