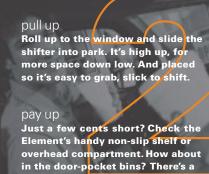

### window down

No cranks here. The Element's power windows get you in touch with the outside world fast. And the smooth driver-side auto-up/down feature lets your fingers quickly move on to other things.

#### chow down

Park it, Turn the tunes back up.
Eat. Drink. Spill. No worries. The
waterproof seat fabric and wipedown floor make for super-quick
and easy cleanups.

Choose the control of the standard
5-speed or the ease of the 4-speed automatic. Either way, the shifter is placed high on the instrument panel so it's easy to get a grip.