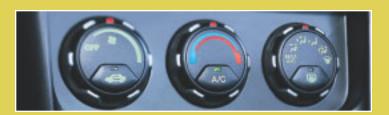

#### no sweat

The straightforward climate controls make it easy for you to stay comfortable. The knobs are oversized so you can turn them even with gloves on. And EX models have standard air conditioning with air filtration.