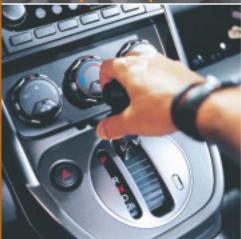

#### chow down

Park it, Turn the tunes back up.
Eat. Drink. Spill. No worries. The
waterproof seat fabric and wipedown floor make for super-quick
and easy cleanups.

Choose the control of the standard
5-speed or the ease of the 4-speed automatic. Either way, the shifter is placed high on the instrument panel so it's easy to get a grip.

#### no sweat

The straightforward climate controls make it easy for you to stay comfortable. The knobs are oversized so you can turn them even with gloves on. And EX models have standard air conditioning with air filtration.