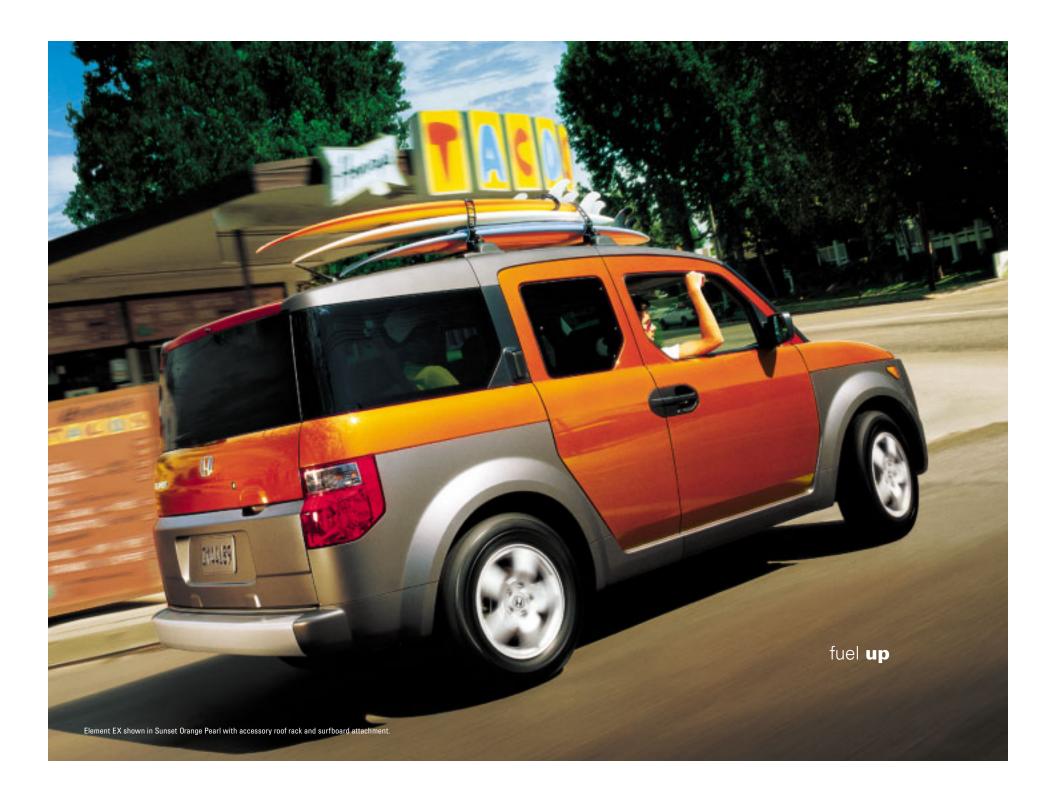

# functionality to the extreme

The Honda Element is all about one thing – getting you and your gear where you want to be, when you want to be there. So it comes with all kinds of ways to make it happen. Just load, aim and hit the road.

The Element is big on function. Road trips. Mountain biking. **Surfing. Camping. Even extreme** napping. The Element can get you there and back, and be your base camp in between. The clamshell tailgate and side cargo doors allow easy loading. Arrange the seats to make enough room to toss in all your gear! And you don't have to be all gentle about it. Throw in your muddy, snowy, sandy, funky stuff. The waterproof and stain-FXC<sup>™2</sup> (Fabric for resistant **Extreme Conditions)** seating surfaces and a low, flat wipedown urethane-coated utility floor can take the abuse. There are plenty of tie-down points to keep cargo secure, flexible seatback bungees (EX) to store extras and a removable skylight (4WD) for even more breathing room. So what's your first move?