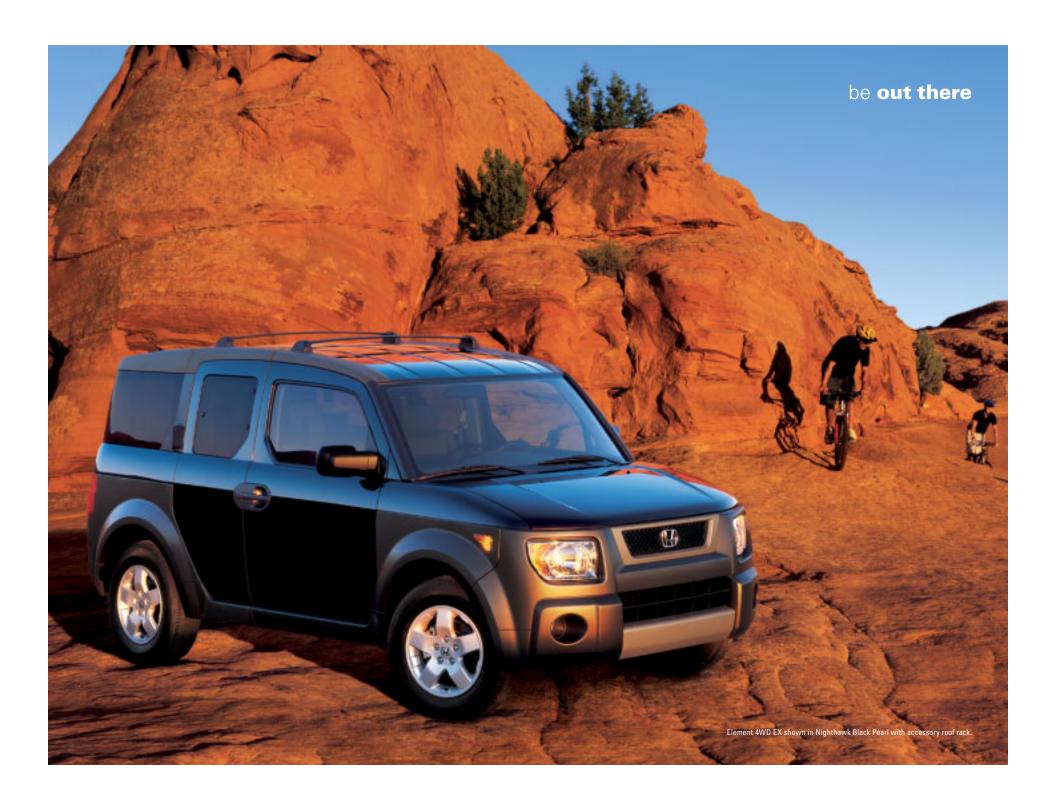

#### it's a no-brainer

Two wheels, or four wheels? It doesn't take a whole lot of deliberation when snowy paths or rocky roads are part of your journey. The Real Time™ 4-wheel drive on available models engages when the going gets rough and you need more traction. When the sophisticated system senses wheel slippage, it automatically sends power to the rear wheels, getting you right through that tough, tricky terrain. No buttons. No stopping.