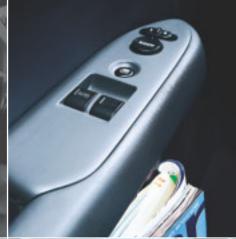

### window down

No cranks here. The Element's power windows get you in touch with the outside world fast. And the smooth driver-side auto-up/down feature lets your fingers quickly move on to other things.

#### stow it

The Element has plenty of smart places to keep things close at hand. The console storage, an overhead compartment (EX) and side storage bins give you lots of space for stuff like CDs, lip balm, keys, sunglasses, water bottles, maps or an extra pair of clean boxers.