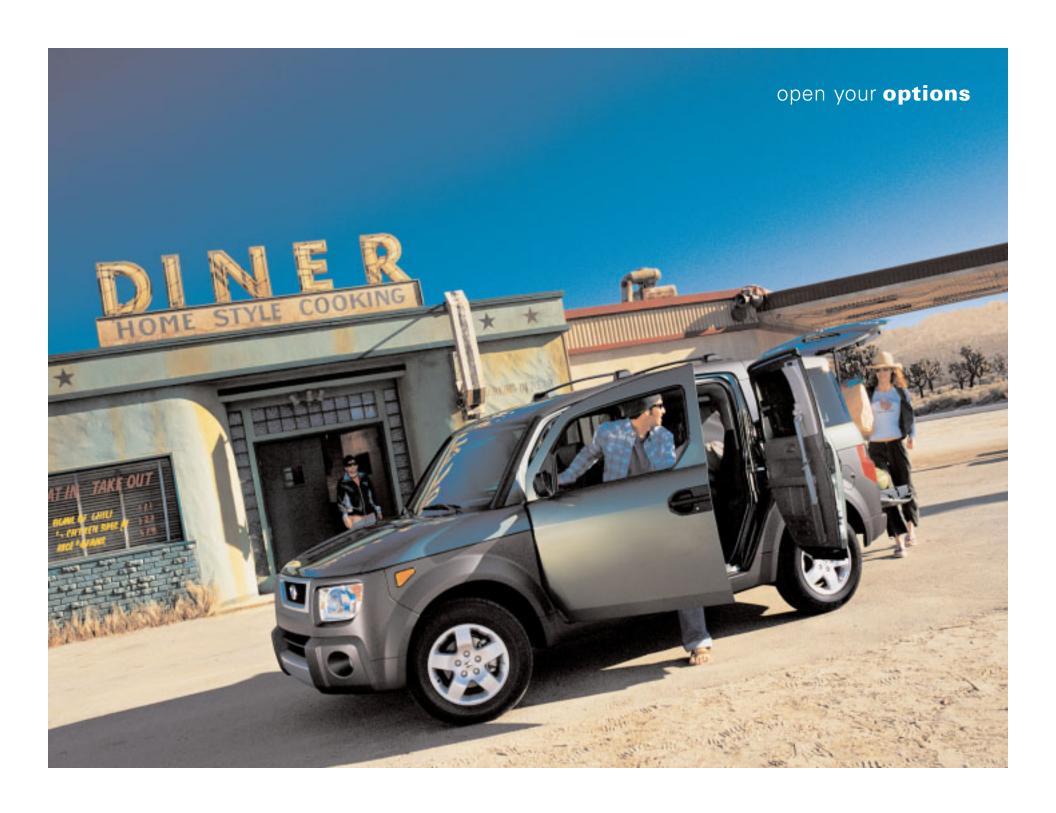

# functionality to the extreme

The Honda Element is all about one thing – getting you and your gear where you want to be, when you want to be there. So it comes with all kinds of ways to make it happen. Just load, aim and hit the road.

The Element is big on function. Road trips. Mountain biking. **Surfing. Camping. Even extreme** napping. The Element can get you there and back, and be your base camp in between. The clamshell tailgate and side cargo doors allow easy loading. Arrange the seats to make enough room to toss in all your gear! And you don't have to be all gentle about it. Throw in your muddy, snowy, sandy, funky stuff. The waterproof and stain-FXC<sup>™2</sup> (Fabric for resistant **Extreme Conditions)** seating surfaces and a low, flat wipedown urethane-coated utility floor can take the abuse. There are plenty of tie-down points to keep cargo secure, flexible seatback bungees (EX) to store extras and a removable skylight (4WD) for even more breathing room. So what's your first move?