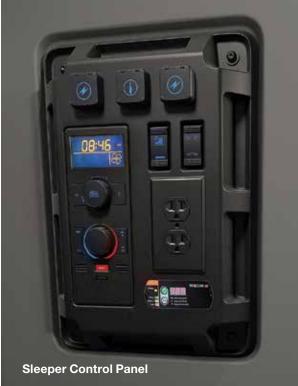

#### SLEEPER CONTROL PANEL

Access power outlets and USB ports and control the sleeper stereo, interior lighting and high-performing HVAC from one convenient panel.