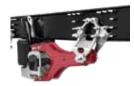

#### Advantage<sup>™</sup> Chassis

Advantage Chassis frame rails support heavy loads, even on challenging terrain. And Pinnacle's spread frame rails place the engine and transmission lower in the chassis, improving stability with a lower center of gravity.

#### Advantage<sup>™</sup> Chassis

Advantage chassis frame rails support heavy, demanding loads on any terrain.