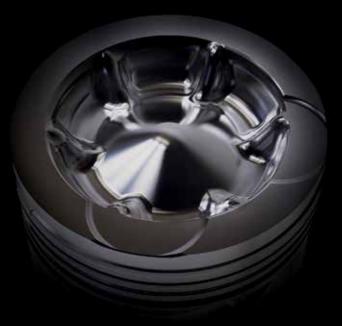

#### WAVE PISTON DESIGN

- By adding small waves to the piston bowl, the engine can burn fuel more efficiently for reduced fuel consumption and lower emissions.
- Meets GHG17 standards.

#### Combustion chamber burn patterns

Standard piston combustion efficiency

Mack Wave piston combustion efficiency