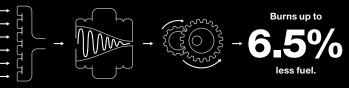

#### **MP®8HE ENGINE**

The MP<sup>®</sup>8HE with Energy Recovery Technology captures heat and converts it to torque, burning up to 6.5% less fuel\* in highway operations.

Hot exhaust captured from engine.

Exhaust gas converted to mechanical energy.

Torque delivered to the crankshaft. \*Compared to non-HE MP<sup>®</sup>8 engine.