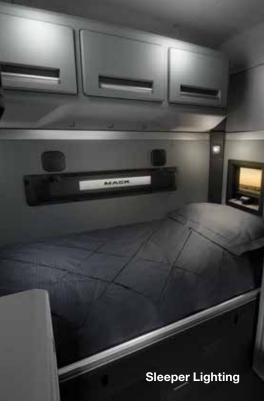

#### SLEEPER LIGHTING

Dimmable pipe light around the perimeter of the driver environment, bunk task light, reading lights and overhead lights are all bright, long-lasting LED.