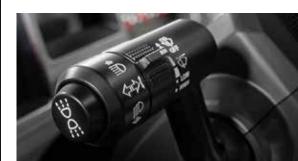

#### Power Window, Lock and Mirror Controls

Provide more comfort and control than manual windows.

Runs all exterior lights from one place with an automotive feel.

**Right Stalk** Manages engine brake and Co-Pilot<sup>™</sup>.

Left Stalk Manages high beams, self-canceling turn signals and wipers.

#### New larger, robust rocker

Inse

i#i

Ter

switches are laser etched to be readable for life.

**Rocker Switches** 