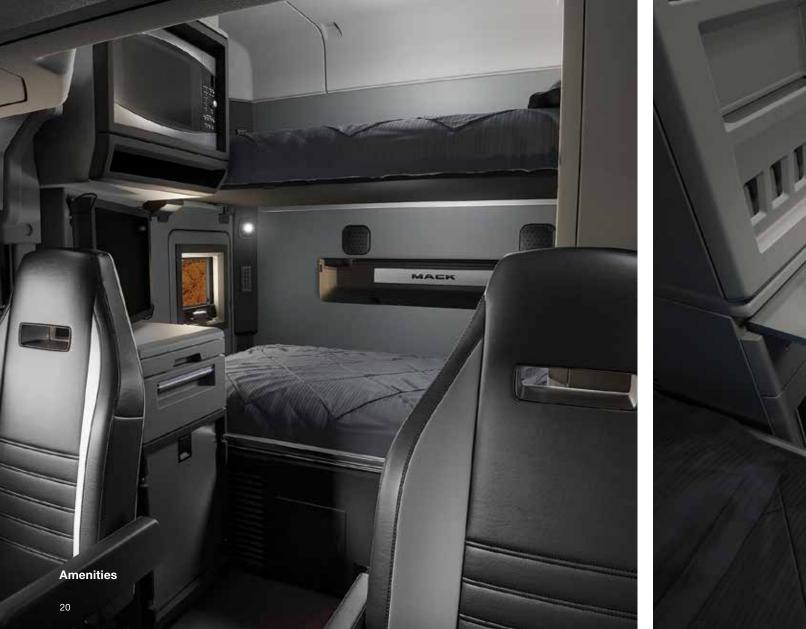

Home away from home.

We built the Mack<sup>®</sup> highway sleepers with more space than ever to give drivers plenty of room to get comfortable, rest well and stay focused on the road.

#### AMENITIES

Opt for a spacious, stainless steel refrigerator or choose from prep kits including power outlets—for a refrigerator, microwave or flat-screen TV. Add cup holders with integrated storage above the bottom bunk for easy access to everything.