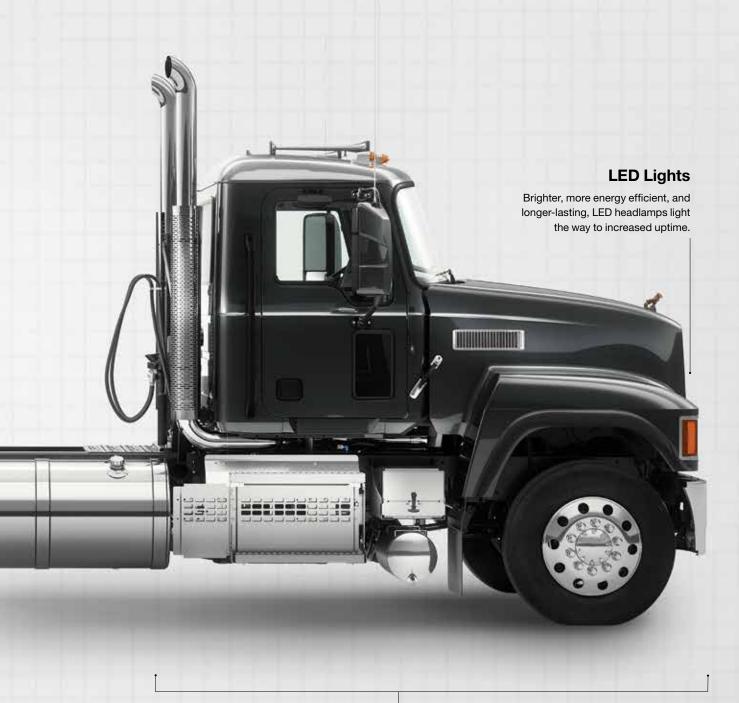

#### **LED** Lights

LED headlights are 66% brighter, last longer, use less energy and provide better visibility.