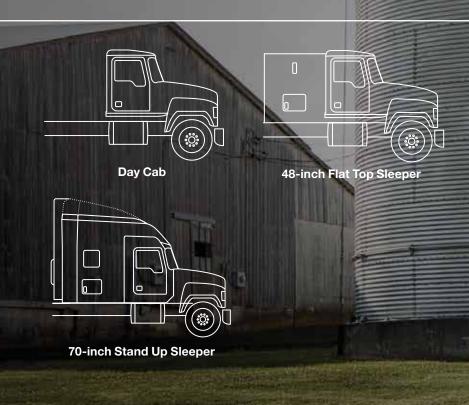

# Meet the heroes of the highway.

Mack Anthem<sup>®</sup> 70-inch Stand Up Sleeper Designed for the long haul. Mack<sup>®</sup> Pinnacle<sup>™</sup> Day Cab Legendary toughness.

#### **BUNKS AND STORAGE**

\*Additional storage options available; contact your Mack dealer for more information.

Single Bunk with lower storage

Single Bunk with full storage

**Double Bunk** with full storage