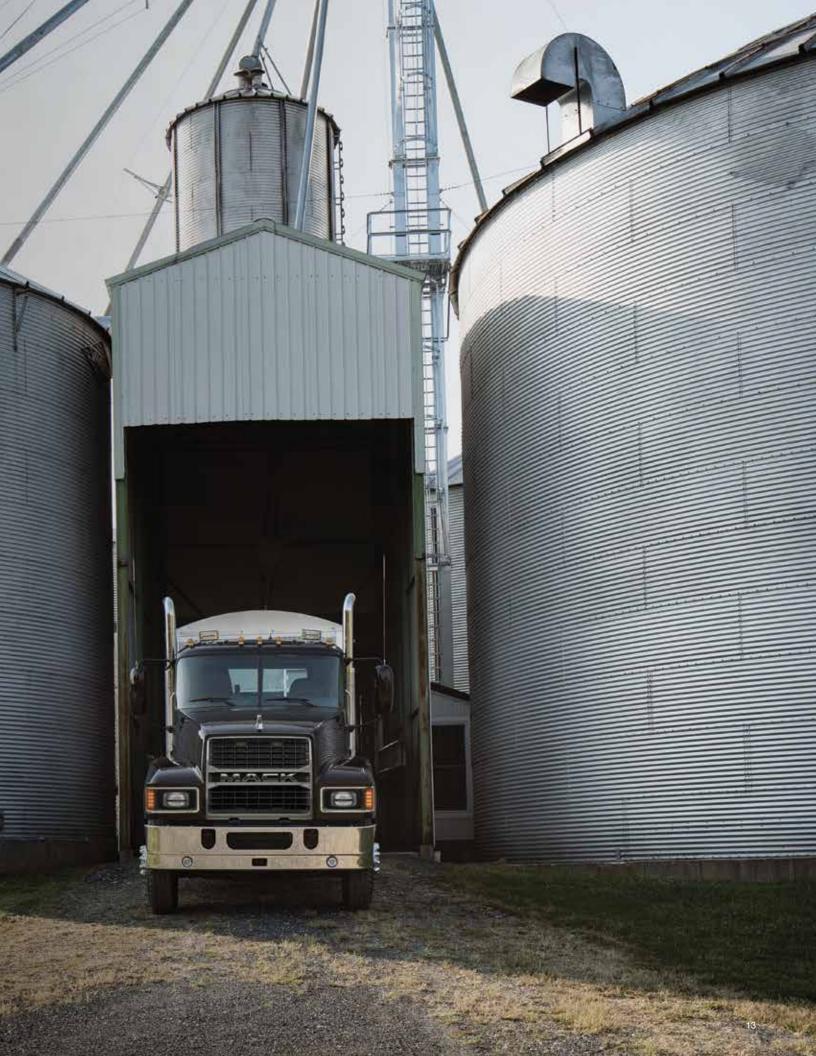

# Ready for any road.

Whether you're covering 10 miles or 10,000, you can count on Mack<sup>®</sup> highway trucks to get you there. No matter the job, the Mack Anthem<sup>®</sup> and Mack Pinnacle<sup>™</sup> deliver the strength, comfort and efficiency you need to tackle whatever the road brings.

#### **Bulk Haul**

Spec'd for bulk haul, the lighter weight of Mack Anthem reduces fuel consumption and maximizes payload.