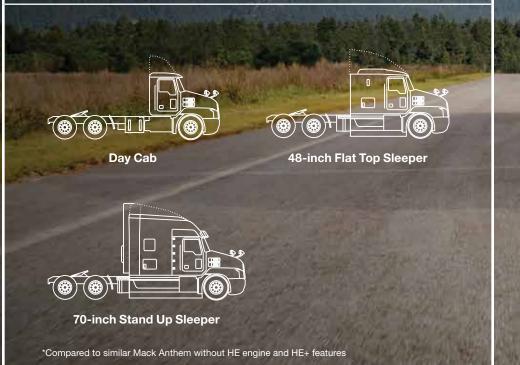

#### The ultimate in fuel efficiency.

The Mack HE+ Package combines an MP<sup>®</sup>8HE engine with distinctive aerodynamic and fuel economy features to minimize drag, maximize profit and increase fuel efficiency up to 9.5%\*. See how at MackTrucks.com/HE.