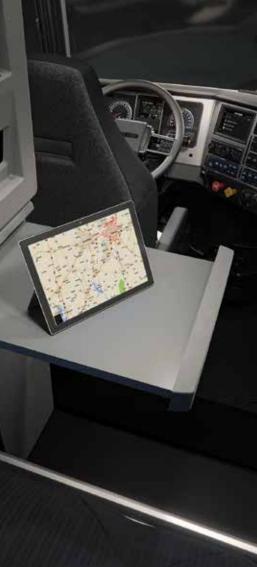

#### Information and Entertainment Display

7" touchscreen, along with smart steering wheel buttons, manages tools like SiriusXM°, Weather Band, TomTom truck navigation, Apple CarPlay and optional back-up camera.

#### Information and Entertainment

Bluetooth<sup>®</sup>, satellite radio, cell phone integration and more make life on the road as enjoyable as possible.