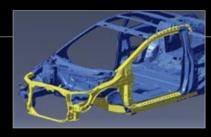

#### ACE BODY STRUCTURE

In front-end collisions, Honda's Advanced Compatibility Engineering™ (ACE™) body structure increases impact compatibility with different-sized vehicles. It also helps redirect crash energy around the passenger compartment.