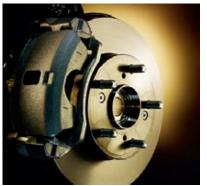

# 4-WHEEL DISC BRAKES

Civic EX and Si models are outfitted with 4-wheel disc brakes with ABS. They help provide quick, confident stopping power when you need it.

#### **ABS WITH EBD**

The anti-lock braking system (ABS) helps you maintain steering control during hard stops. Electronic Brake Distribution (EBD) compensates for extra rear weight by increasing rear brake force.