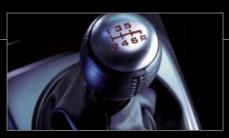

#### LEATHER TOUCH POINTS

There's something about the feel of a leather-trimmed aluminum shift knob and steering wheel that communicates action.