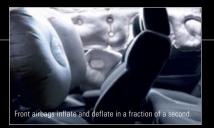

#### FRONT AIRBAGS

Dual-stage, dual-threshold front airbags deploy at one of two rates and thresholds, depending on the severity of impact and seat-belt use.