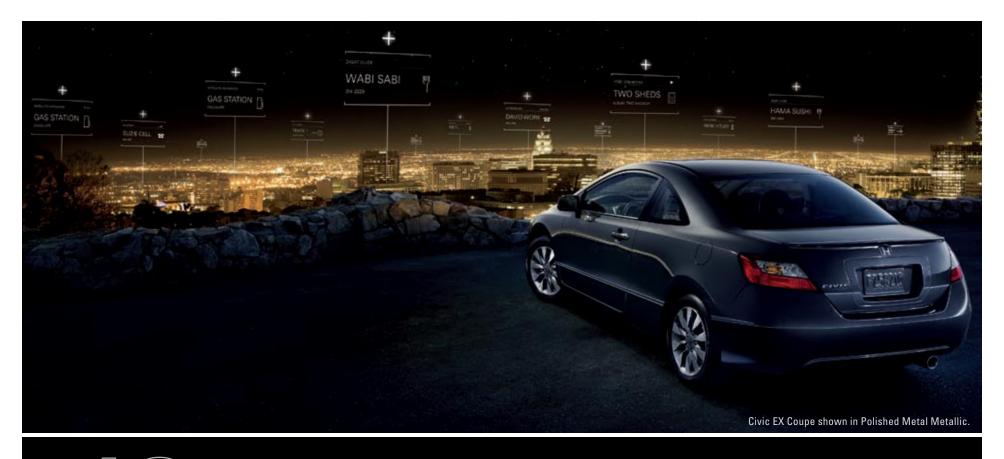

# UNTIL YOU HAVE TO RETURN TO REALITY

The office isn't going anywhere. Neither is your apartment. So have some fun this weekend. On EX and Si, the available Honda Satellite-Linked Navigation System¹ with voice recognition will point you in the right direction. And if you connect your compatible cell phone to the Bluetooth®³ HandsFreeLink,® you can make and receive calls by a simple verbal command. So what's next?