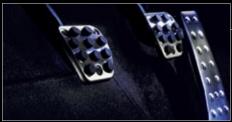

# POSITIVE CONTACT

Spirited driving requires a solid connection at every contact point. Drilled aluminum pedals with rubber studs provide the proper amount of grip.