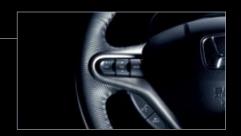

# HANDS-ON CONTROL

Steering wheel-mounted cruise and audio controls keep the action up front, so you don't have to take your eyes off the road.