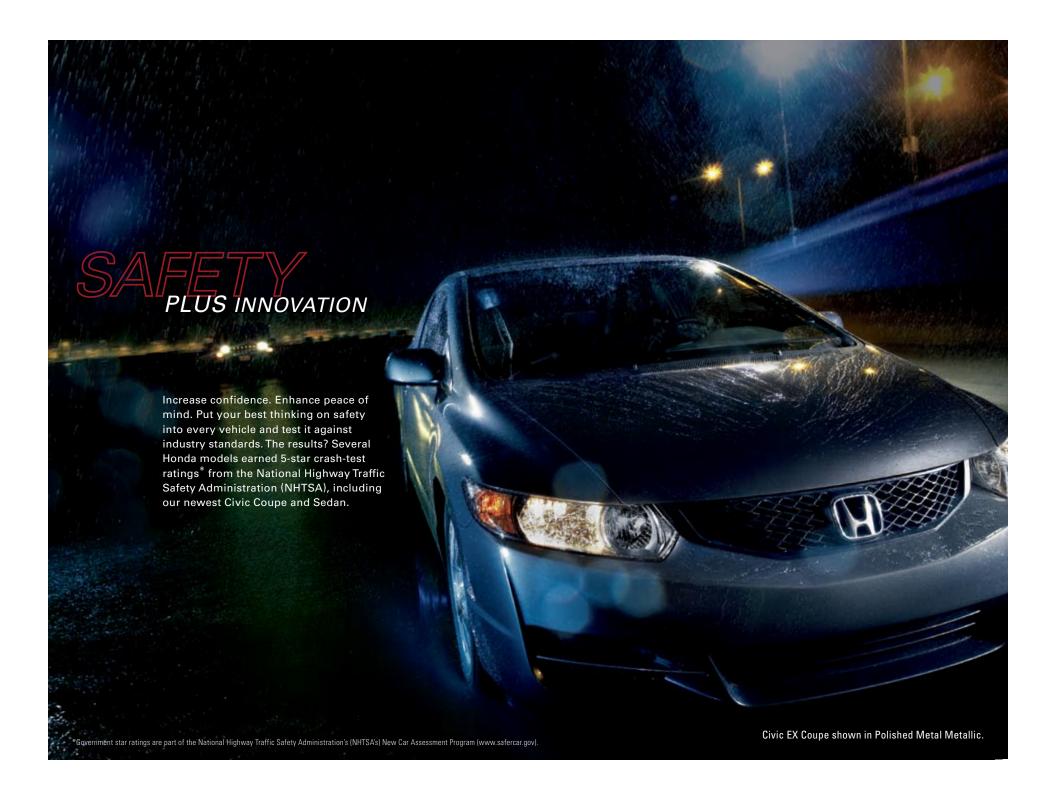

fers big 18-inch wheels. These available alloys not only get the job done, but they look fast too. Even when you're standing still.

Civic Si Coupe shown in Rallye Red with accessory HFP 18-inch alloy wheels and tires.





# POSITIVE CONTACT

Spirited driving requires a solid connection at every contact point. Drilled aluminum pedals with rubber studs provide the proper amount of grip.



# RED IS FOR FUN

A red LED shift light located next to the digital speedometer delivers eyes-forward fun.

#### LEATHER TOUCH POINTS

There's something about the feel of a leather-trimmed aluminum shift knob and steering wheel that communicates action.



# HANDS-ON CONTROL

Steering wheel-mounted cruise and audio controls keep the action up front, so you don't have to take your eyes off the road.









# SIDE AIRBAG WITH OPDS AND SIDE CURTAIN AIRBAGS

Standard on all Civics, side and side curtain airbags help lessen head, neck and torso injuries in a sufficient side collision. The front passenger's front side airbag features Honda's Occupant Position Detection System (OPDS)\* to help prevent the side airbag from deploying if a child or small-statured adult is in the airbag's path of deployment.



#### ACE BODY STRUCTURE

In front-end collisions, Honda's Advanced Compatibility Engineering™ (ACE™) body structure increases impact compatibility with different-sized vehicles. It also helps redirect crash energy around the passenger compartment.

#### FRONT AIRBAGS

Dual-stage, dual-threshold front airbags deploy at one of two rates and thresholds, depending on the severity of impact and