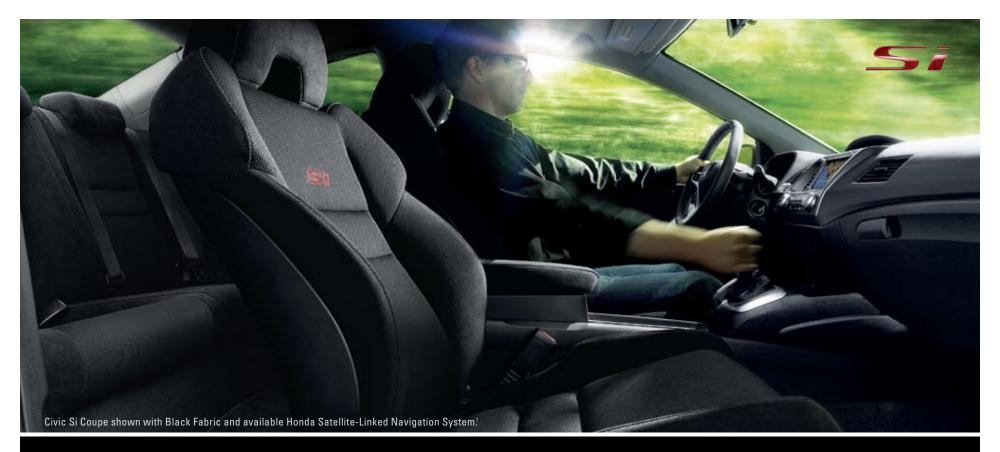

# UNTIL YOU HAVE TO RETURN TO REALITY

The office isn't going anywhere. Neither is your apartment. So have some fun this weekend. On EX and Si, the available Honda Satellite-Linked Navigation System¹ with voice recognition will point you in the right direction. And if you connect your compatible cell phone to the Bluetooth®³ HandsFreeLink,® you can make and receive calls by a simple verbal command. So what's next?

Insist on comfort and style. Refuse anything less than a spacious cabin with room for five. Power windows. Available leather. Just don't overlook the details like contoured seat bolsters and a tilt and telescopic steering column. If EX or Si are more your personality, you'll enjoy extras like steering wheel-mounted controls and the flexibility of a 60/40 split rear seat.

# PLAY IT YOUR WAY

Choose an LX Coupe and you get a serious 160-watt AM/FM/CD 6-speaker audio system that plays MP3- or Windows Media® Audio® (WMA)-compatible CDs. Plus an auxiliary input jack for your favorite MP3 player. Opt for EX or Si and you get a powerful 350-watt system with 7 speakers, including subwoofer and amplifier. Plus Honda's new USB Audio Interface,® a port that syncs up with your portable music player. Go with a navigation-equipped model and you get the additional experience of listening to downloaded music files through a digital audio-card reader.¹ Both formats play through Civic's audio controls.

# HANDS-ON CONTROL

Steering wheel-mounted cruise and audio controls keep the action up front, so you don't have to take your eyes off the road.