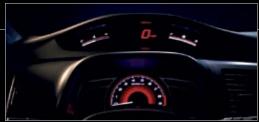

# RED IS FOR FUN

A red LED shift light located next to the digital speedometer delivers eyes-forward fun.