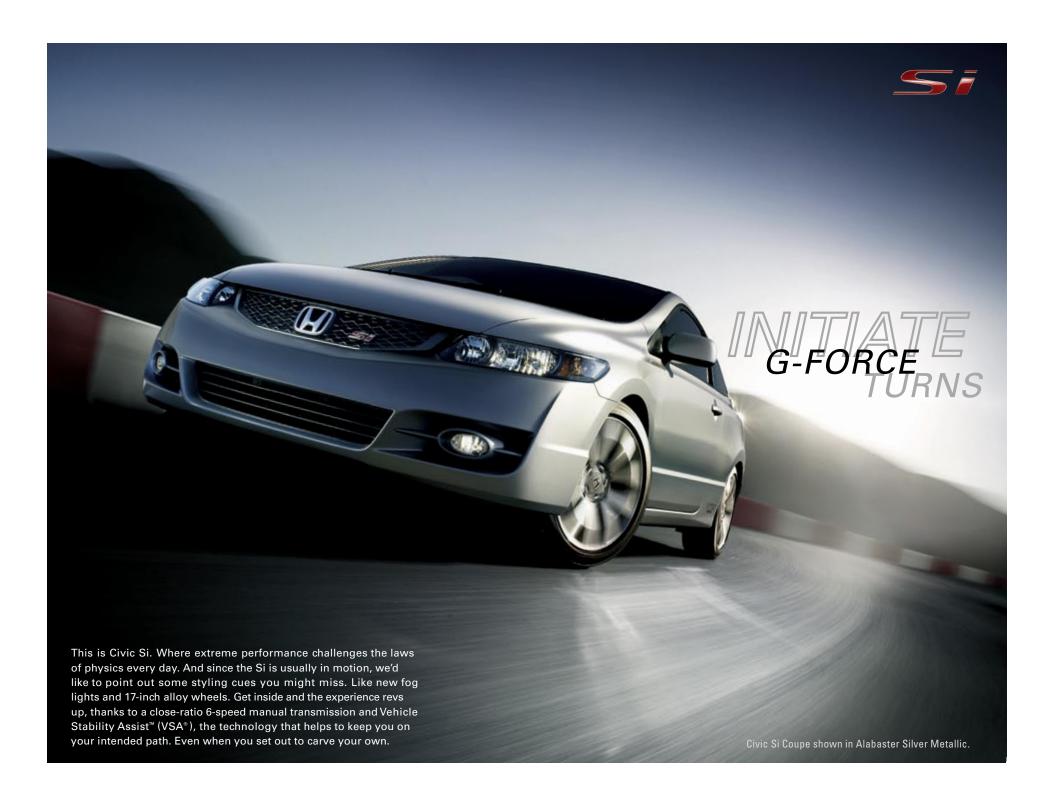

Air + fuel. It's the first step in Si's on-demand performance is the direct result of obsessing over the details. Consider Si's close-ratio 6-speed manual transmission. Meticulously tuned MacPherson strut front and multi-link rear suspension system with firm spring rates. Beefy stabilizer bars. Electric Power Steering (EPS). And every other performance feature listed on these pages. Proof that input equals output.

Few cars in the world can rev this high. A closer look under Si's hood explains why. Two different cam profiles, one for low rpm

and one for high rpm, keep horsepower up across the rev range, while a unique crankshaft balancer helps everything spin smoothly all the way to redline.

A high compression ratio is more than a hint at the excitement under foot.

A helical limited-slip differential has one function: to improve handling performance by increasing traction.

So the wheel with the most traction gets the maximum amount of torque. After all, what good is power if you can't get it down to the pavement? But performance cars enjoy an added benefit. Namely the thrill of accelerating through a corner.

And to keep the focus on exhilaration, Honda Accessories offers big 18-inch wheels. These available alloys not only get the job done, but they look fast too. Even when you're standing still.

Civic Si Coupe shown in Rallye Red with accessory HFP 18-inch alloy wheels and tires.