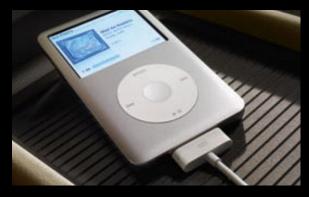

# PLAY IT YOUR WAY

Choose an LX Coupe and you get a serious 160-watt AM/FM/CD 6-speaker audio system that plays MP3- or Windows Media® Audio® (WMA)-compatible CDs. Plus an auxiliary input jack for your favorite MP3 player. Opt for EX or Si and you get a powerful 350-watt system with 7 speakers, including subwoofer and amplifier. Plus Honda's new USB Audio Interface,® a port that syncs up with your portable music player. Go with a navigation-equipped model and you get the additional experience of listening to downloaded music files through a digital audio-card reader.¹ Both formats play through Civic's audio controls.