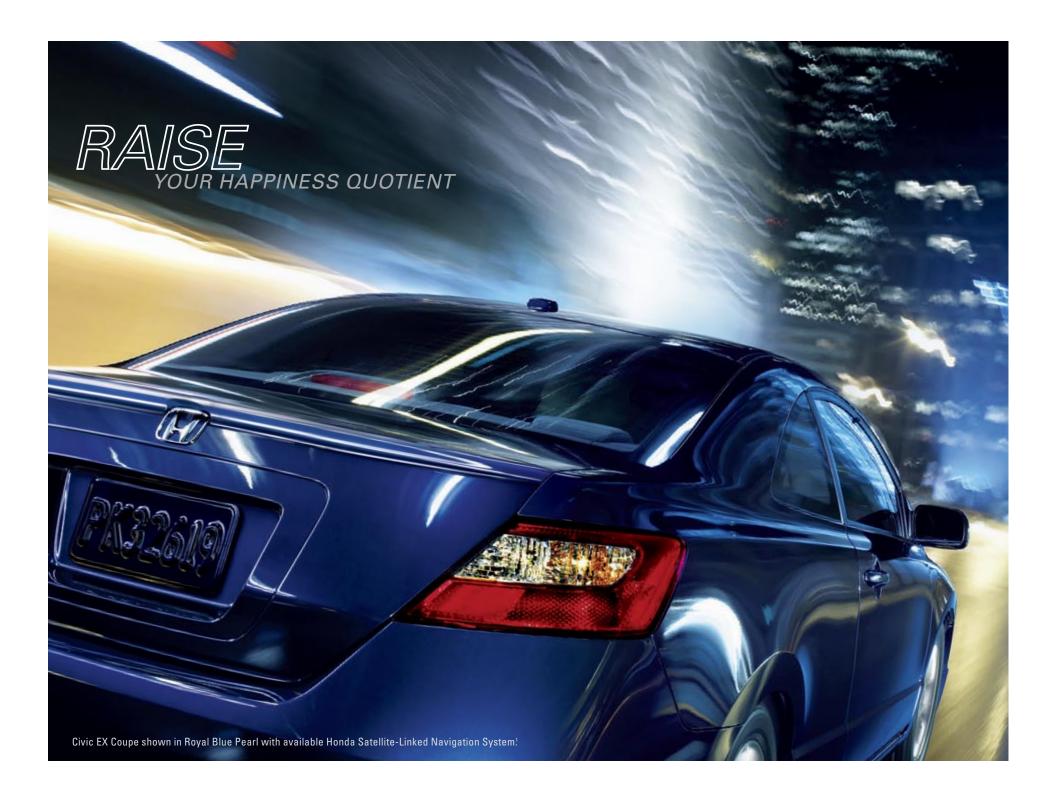

# 2009 Honda Civic

Coupe / Si Coupe

Unit-body construction. MacPherson strut suspension. Multi-link rear suspension. All coming together to help keep wheels flat on the pavement for better cornering, while lightweight components help promote quicker reactions and more intuitive handling. Your passengers, on the other hand, will consider Civic's smooth, comfortable ride to be the ultimate response.