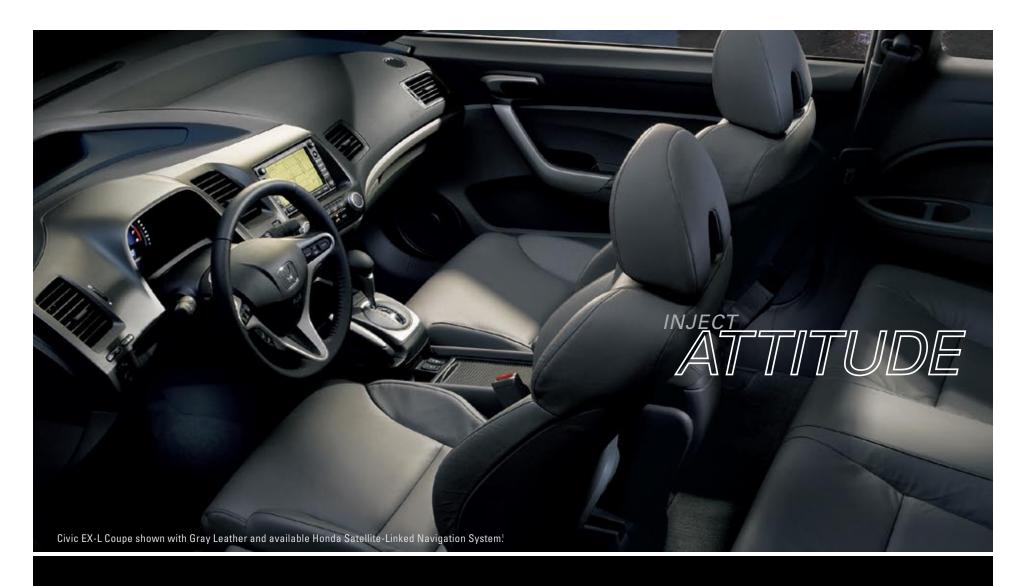

Insist on comfort and style. Refuse anything less than a spacious cabin with room for five. Power windows. Available leather. Just don't overlook the details like contoured seat bolsters and a tilt and telescopic steering column. If EX or Si are more your personality, you'll enjoy extras like steering wheel-mounted controls and the flexibility of a 60/40 split rear seat.