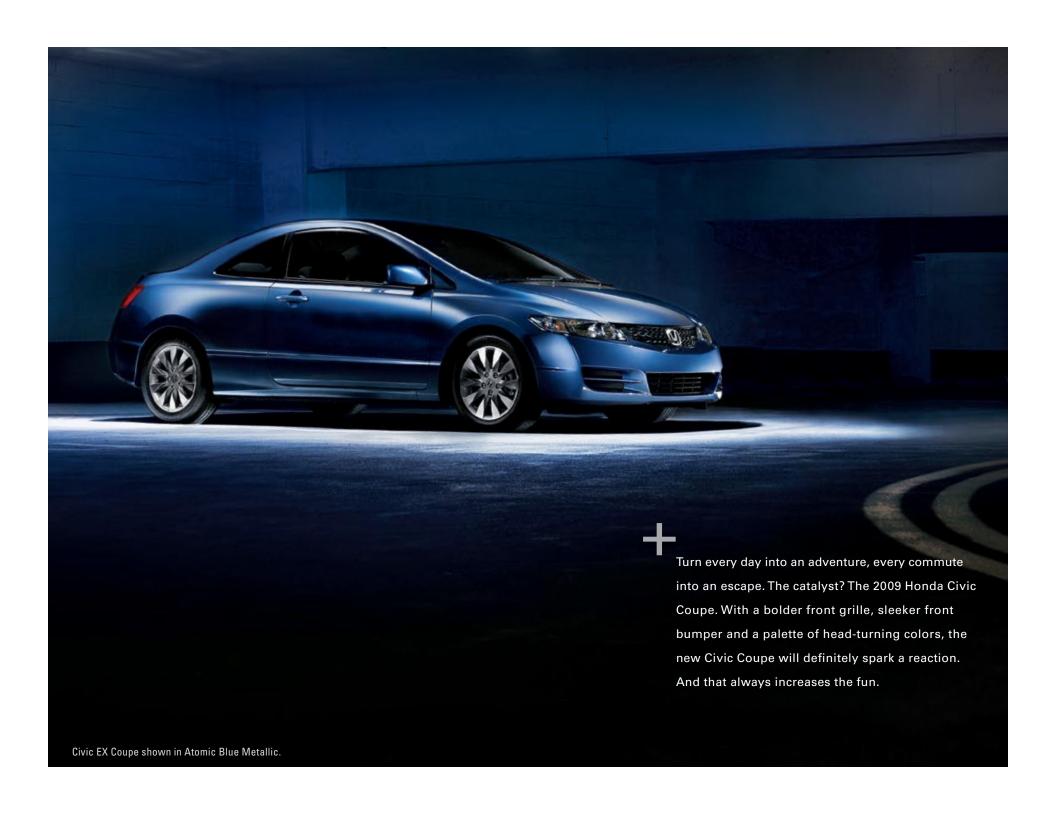

# 2009 Honda Civic



Coupe / Si Coupe





















Unit-body construction. MacPherson strut suspension. Multi-link rear suspension. All coming together to help keep wheels flat on the pavement for better cornering, while lightweight components help promote quicker reactions and more intuitive handling. Your passengers, on the other hand, will consider Civic's smooth, comfortable ride to be the ultimate response.













# HOURS

# UNTIL YOU HAVE TO RETURN TO REALITY

The office isn't going anywhere. Neither is your apartment. So have some fun this weekend. On EX and Si, the available Honda Satellite-Linked Navigation System¹ with voice recognition will point you in the right direction. And if you connect your compatible cell phone to the Bluetooth®³ HandsFreeLink,® you can make and receive calls by a simple verbal comm