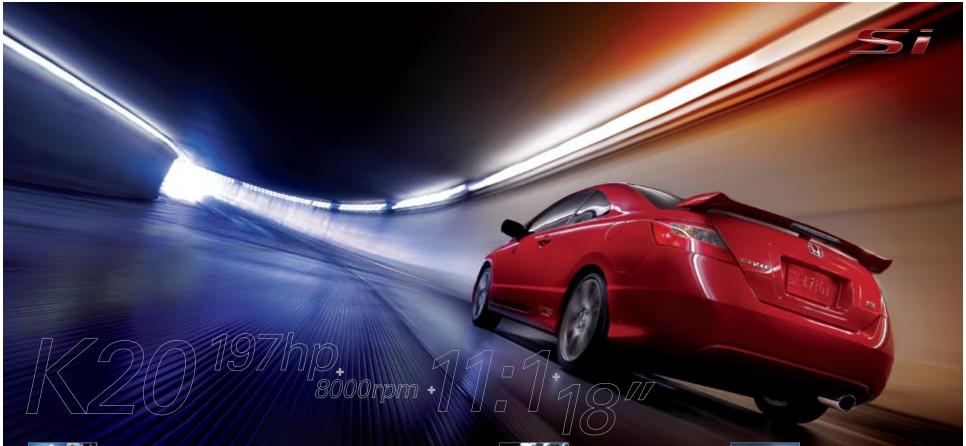

#### PERSONAL VIEWS

Greet the day. And the night. On EX and Si, you get a power moonroof of your own.

a chain reaction that results in explosive power. The kind that's made Honda's 2.0-liter K20 i-VTEC engine a legend

among sport-compacts. But potent performance doesn't rely on force alone. Civic Si is jam-packed with advanced technology. Take the i-VTEC engine with 3-rocker arms for a wider powerband. Or Variable Timing Control™ (VTC™) that boosts both power and economy.2 Together, these innovations bring Si close to producing 100 hp per liter. Just what you'd expect from a company famous for getting the most out of a 4-cylinder.

Few cars in the world can rev this high. A closer look under Si's hood explains why. Two different cam profiles, one for low rpm

and one for high rpm, keep horsepower up across the rev range, while a unique crankshaft balancer helps everything spin smoothly all the way to redline.