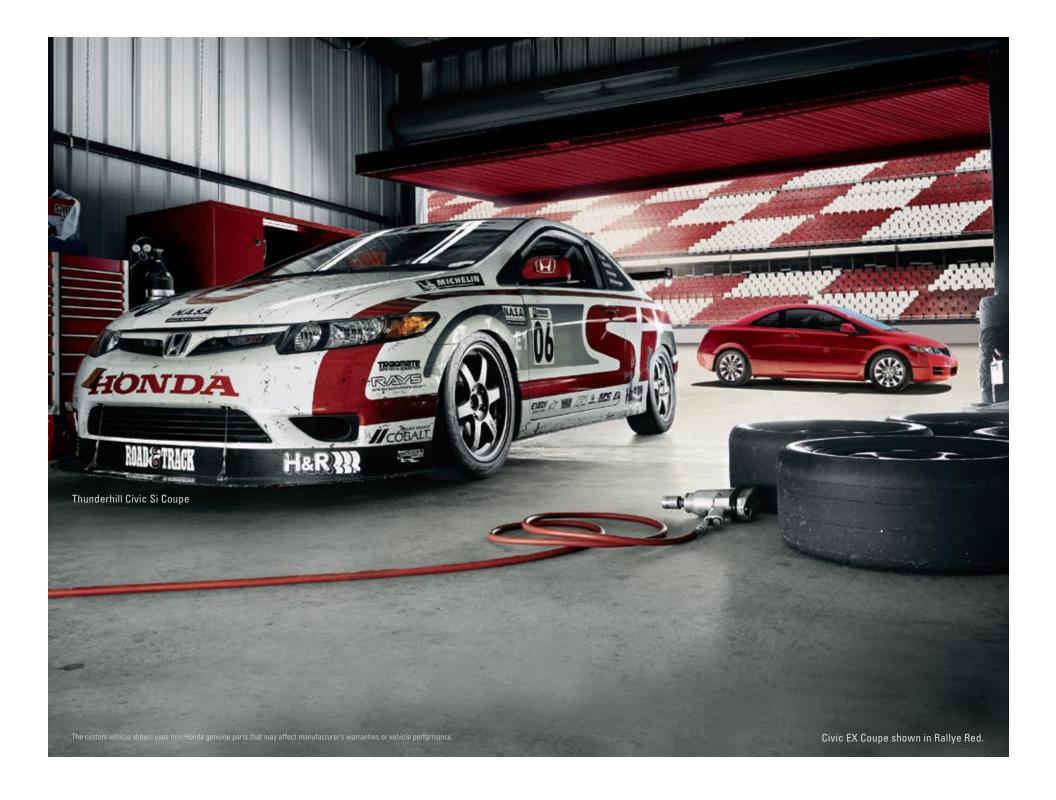

And to keep the focus on exhilaration, Honda Accessories offers big 18-inch wheels. These available alloys not only get the job done, but they look fast too. Even when you're standing still.

Civic Si Coupe shown in Rallye Red with accessory HFP 18-inch alloy wheels and tires.