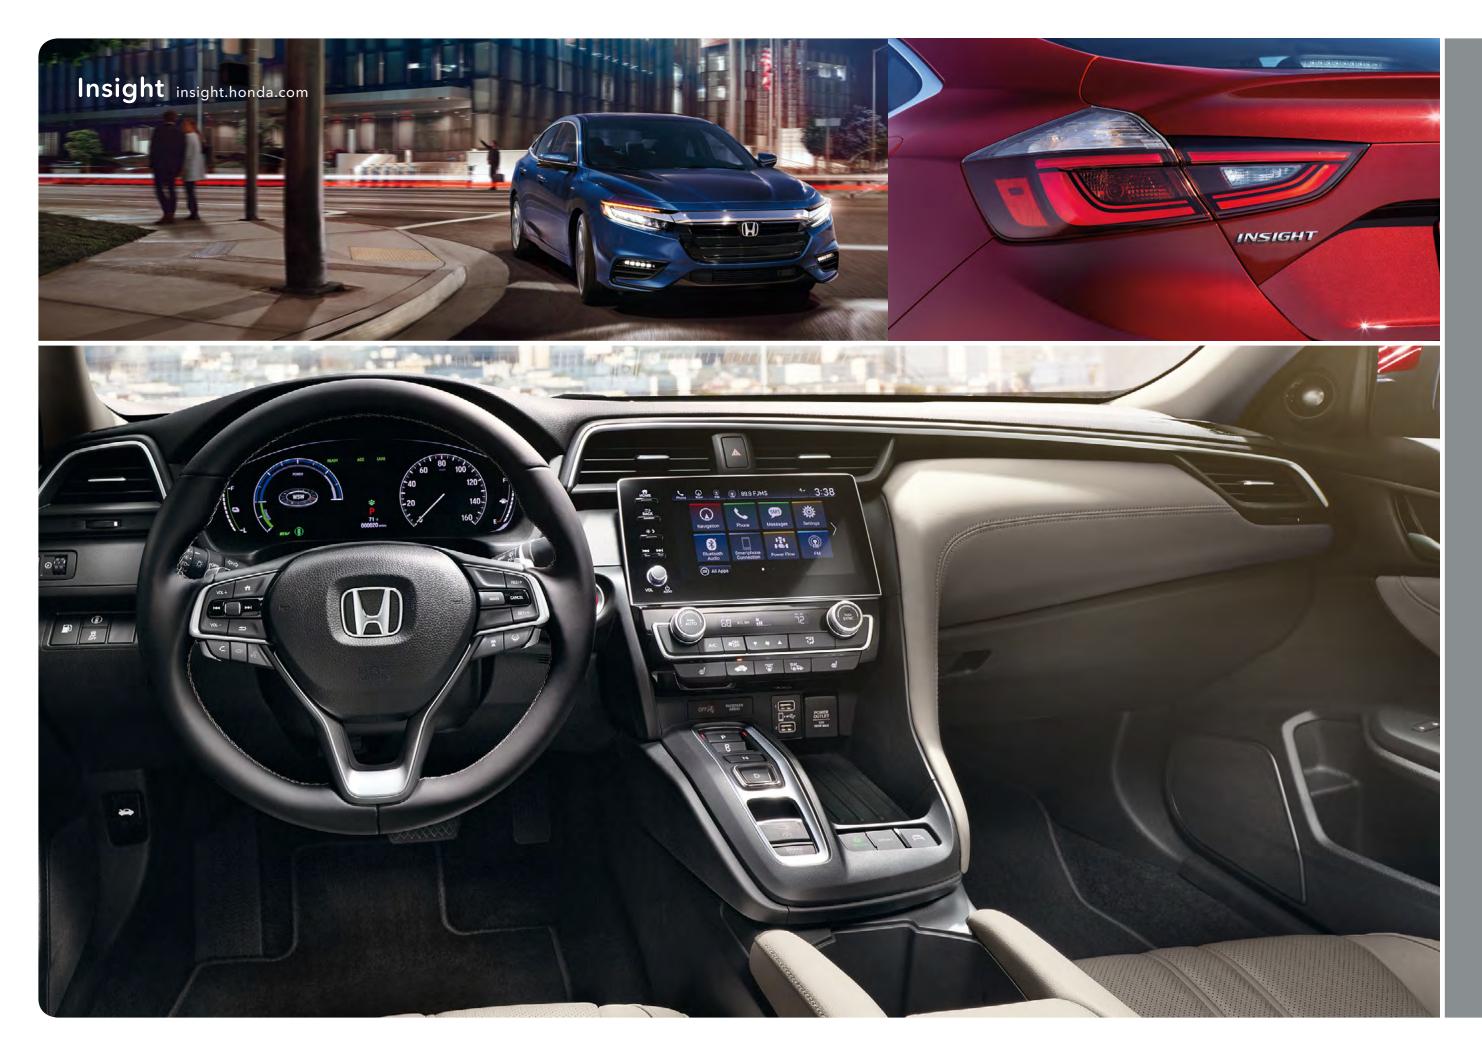

## Looking sharp never felt so smart.

The Insight comes with high-tech features and full LED headlights to complement a forward-looking design. To match its airy, sporty aesthetic and elegant finishing details, the Insight impresses inside, with a spacious cabin that provides a one-of-a-kind experience for drivers and passongers

- Captivating Tech 450-watt p2remium audio system with 10 speakers, including subwoofer\* Wi-Fi hotspot capability\*<sup>†</sup> Apple CarPlay<sup>®3</sup> integration\* Android Auto<sup>™4</sup> integration\* SiriusXM<sup>®</sup> Radio\*<sup>6</sup> / HD Radio<sup>™\*7</sup>