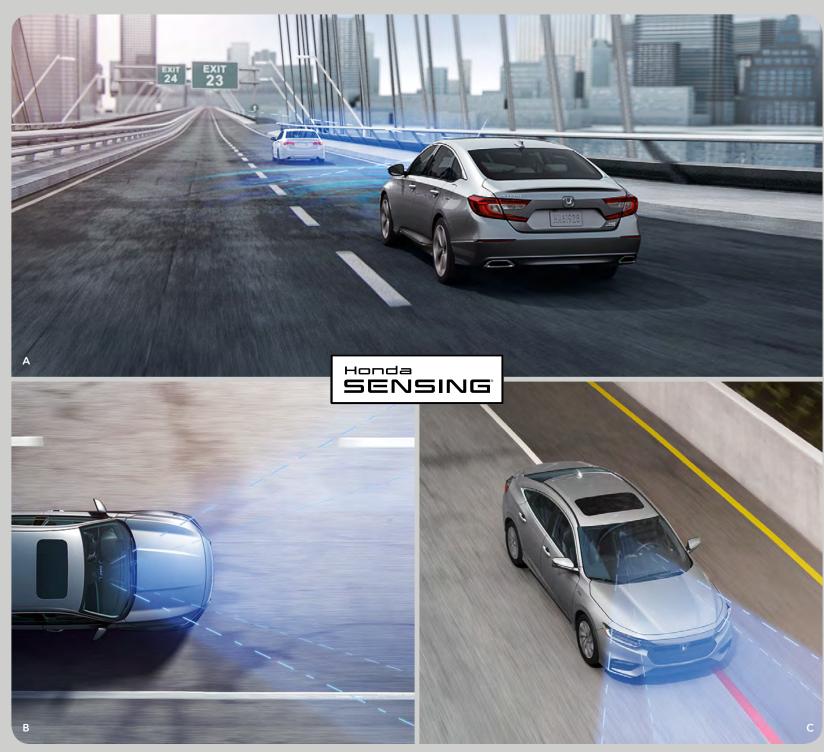

### The Honda Sensing<sup>®</sup> Suite.

A - Collision Mitigation Braking System<sup>™</sup> (CMBS<sup>™</sup>)<sup>16</sup> CMBS can help bring your vehicle to a stop by automatically applying brake pressure when the system determines that a frontal collision is unavoidable.

### B - Lane Keeping Assist System (LKAS)<sup>17</sup>

With your hands on the steering wheel, long highway drives are easier with LKAS, which subtly adjusts steering to help keep your vehicle centered in a detected lane.

### C - Road Departure Mitigation System (RDM)<sup>18</sup>

RDM can determine if you cross over detected lanes without signaling, can provide steering assistance to help you return to your lane, or provide braking to help keep you from leaving the roadway entirely.

### Adaptive Cruise Control (ACC)<sup>19</sup>

ACC helps you maintain a set following interval behind a detected vehicle for highway driving.