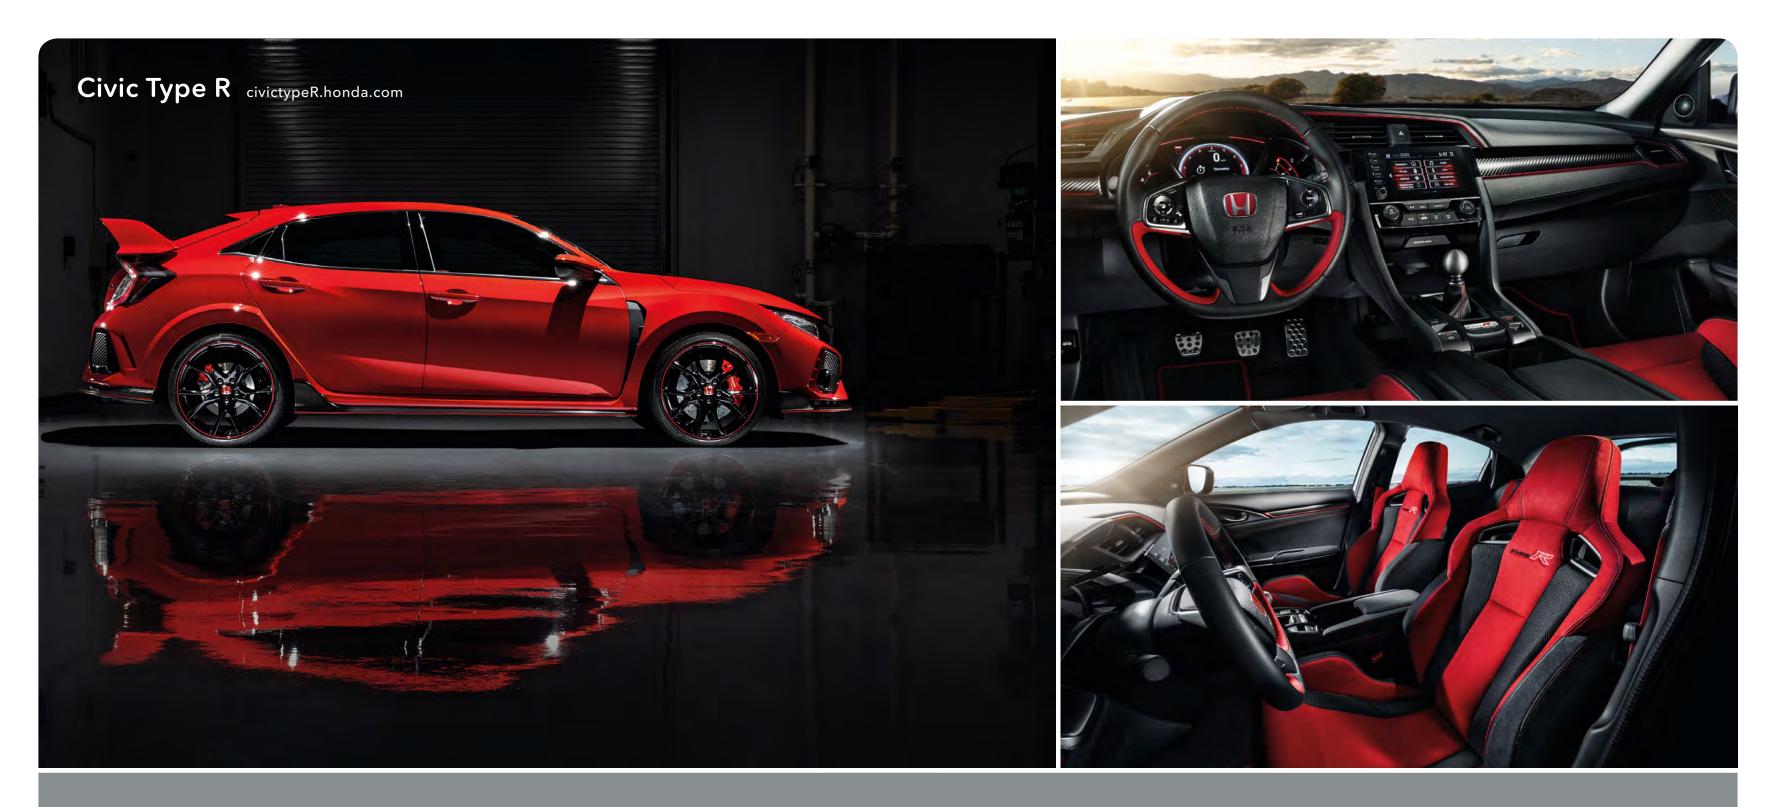

### Engineered precision.

When 70 years of engineering for the racetrack is distilled into one Civic, you can expect a visceral driving experience simply unmatched anywhere else. The 306-hp<sup>12</sup> VTEC® turbo engine provides a staggering 153 hp per liter. Coupled with a stiffened lightweight frame and purpose-built suspension, you'll feel enhanced stability at the limit. Its wheels may be firmly on the road, but the soul of Type R emanates from the track.

- Designed for Dominance
  306-hp,<sup>12</sup> 2.0-liter, turbocharged and intercooled engine
  Close-ratio 6-speed manual transmission with rev-match control
  Lightweight single-mass flywheel
  Helical limited-slip differential
  Adaptive damper system
  Brembo<sup>\*13</sup> 4-piston front brake calipers
  13.8-inch ventilated & cross-drilled front brake discs
  20-inch alloy wheels