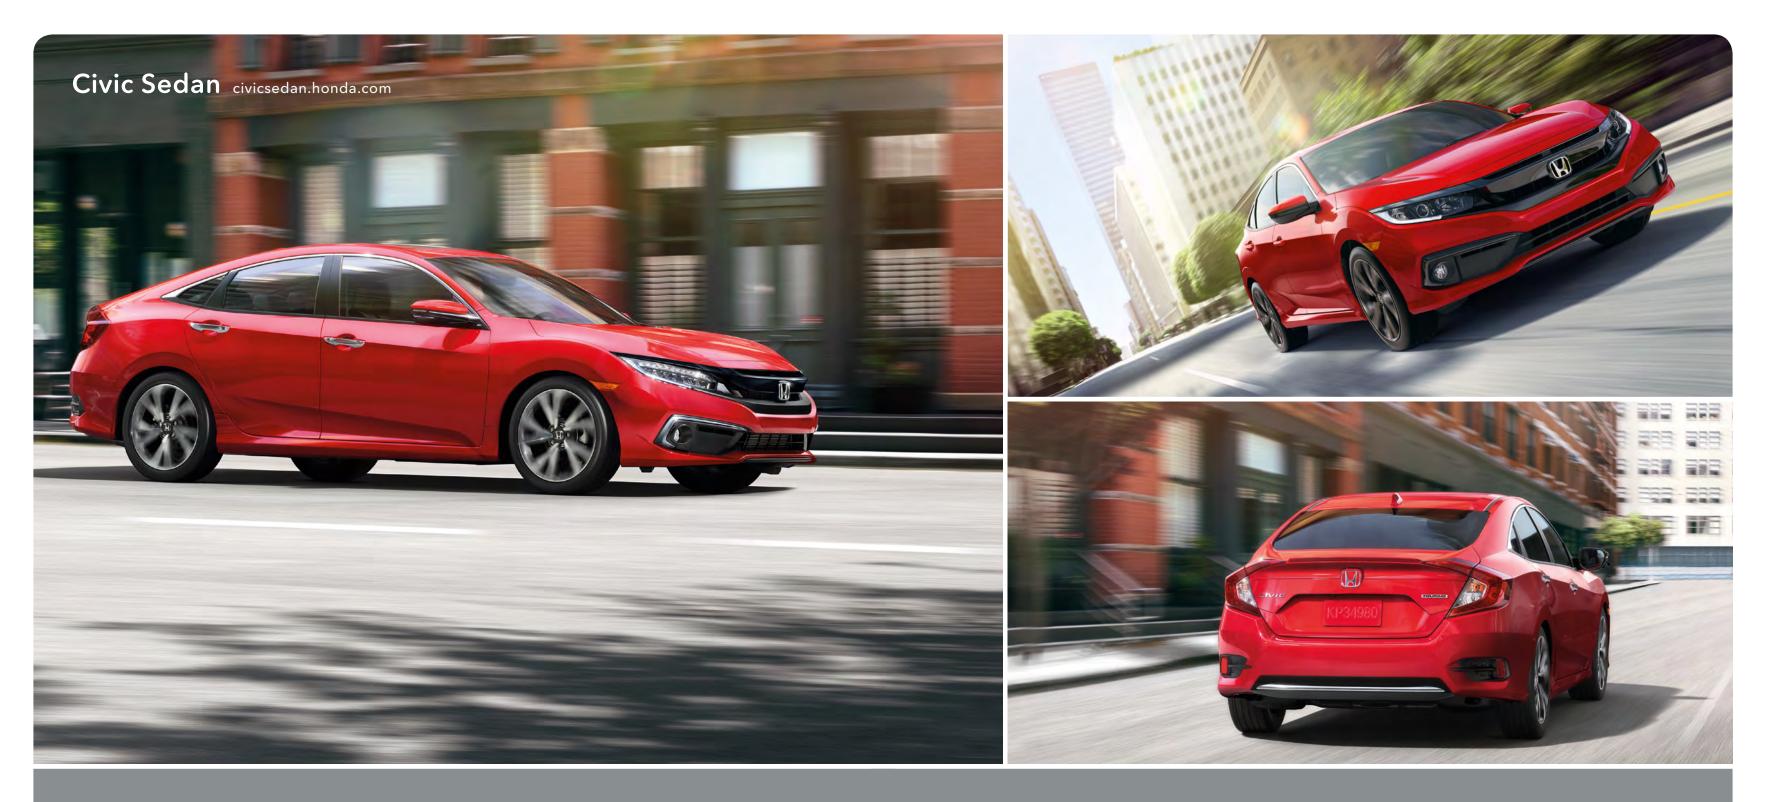

## Turning heads.

With a bold, aggressive face and sharp, sophisticated body lines throughout, every angle of the Civic is able to capture attention on the road. But there's so much more to this sedan than a sleek profile.

**Leave a lasting impression.** With a wide, sporty stance, sleek profile, and long wheelbase, the Civic always seems like it's about to scorch the pavement.