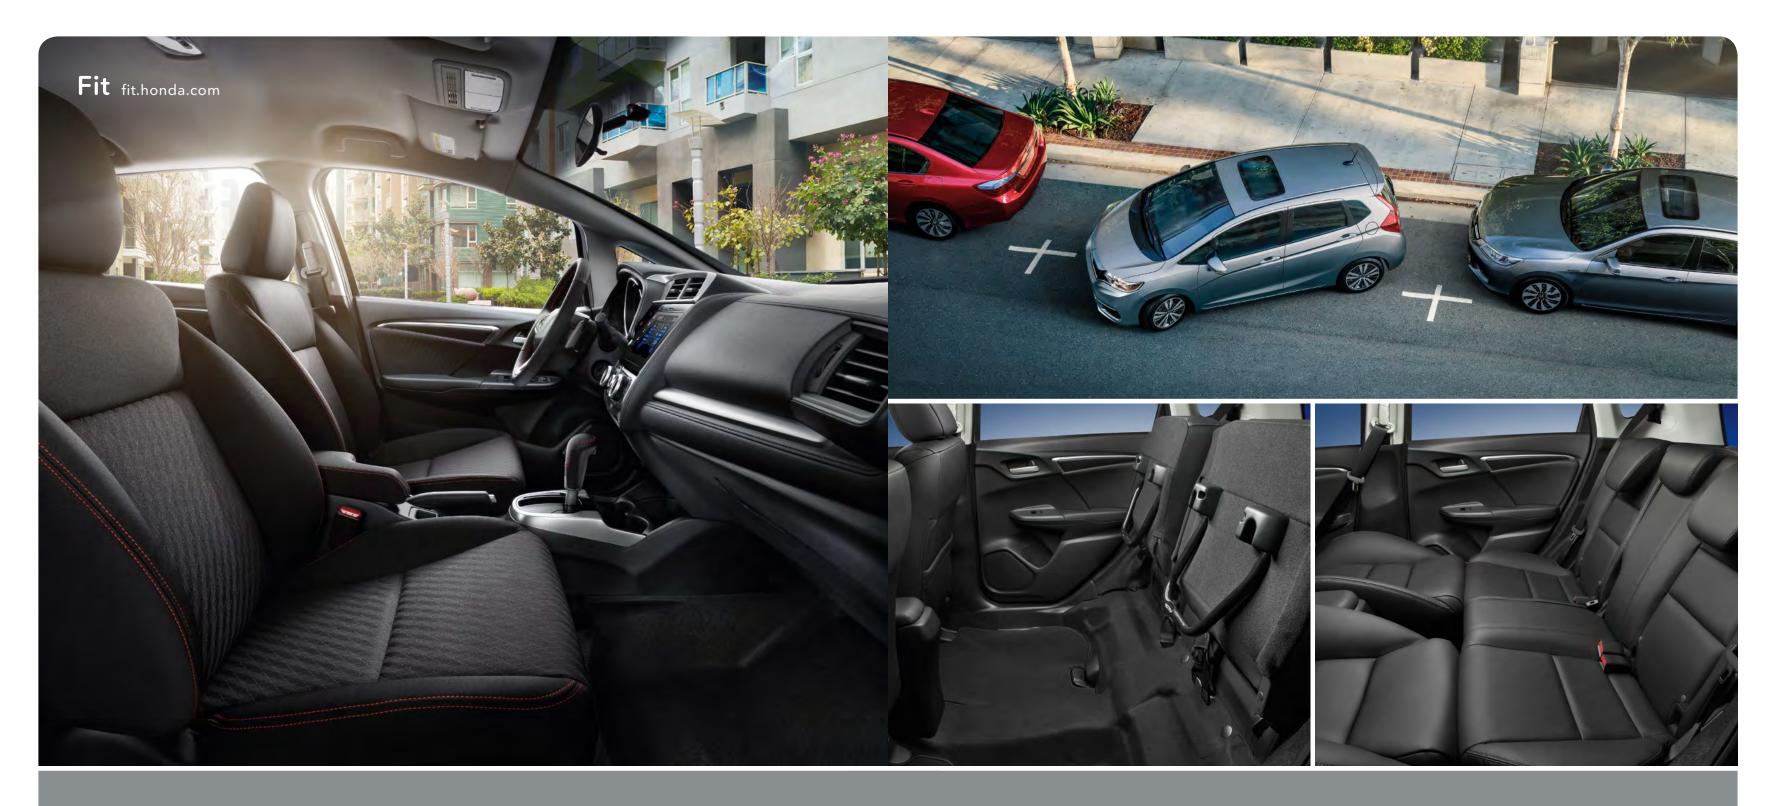

## Turned up to maximum volume.

Paired with Honda tech, the modern Fit interior was designed to maximize the size and utility of its space for incredible results.

**Versatility from head to tailgate.** With a 2nd-row Magic Seat® including four unique configurations, the Fit was designed for on-the-go travelers who are revved up and ready to go. Along with advanced audio connectivity, it's primed for the next fun adventure.