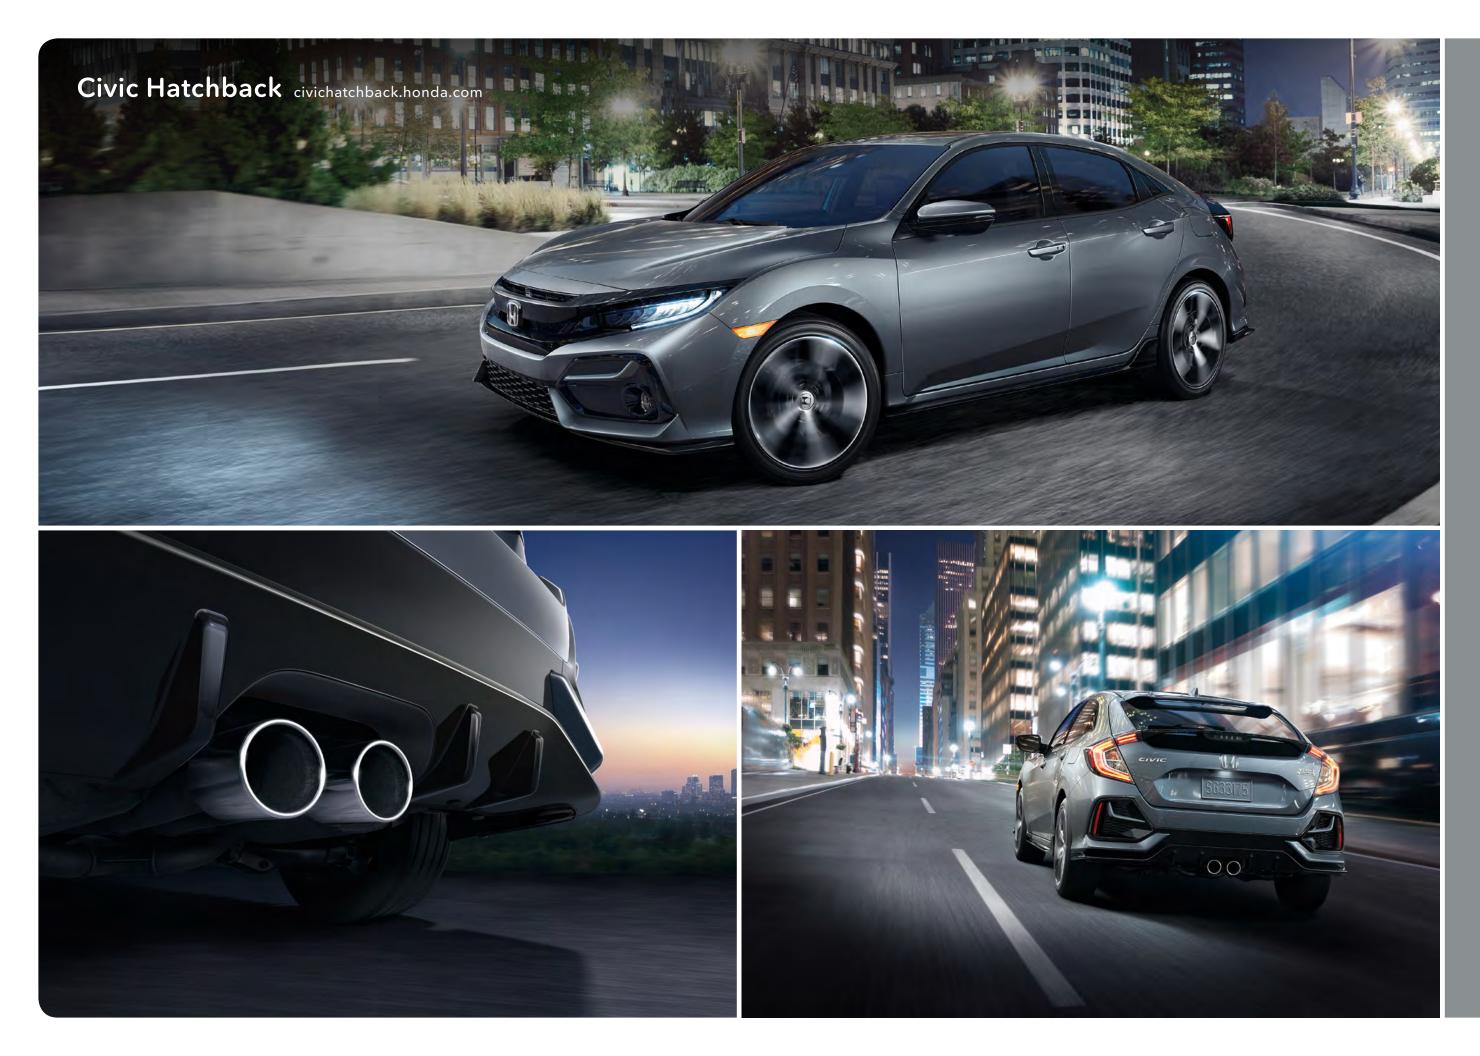

## Turning heads.

With a bold, aggressive face and sharp, sophisticated body lines throughout, every angle of the Civic is able to capture attention on the road. But there's so much more to this sedan than a sleek profile.

**Leave a lasting impression.** With a wide, sporty stance, sleek profile, and long wheelbase, the Civic always seems like it's about to scorch the pavement.

## An extraordinary ride.

at your fingertips. Available leather-trimmed seats are paired with advanced connectivity, culminating in a driving experience not soon forgotten.

**Advanced connectivity within reach.** Packed with cutting-edge technology and comfort, the Civic is primed for leading the charge for the next generation and beyond.