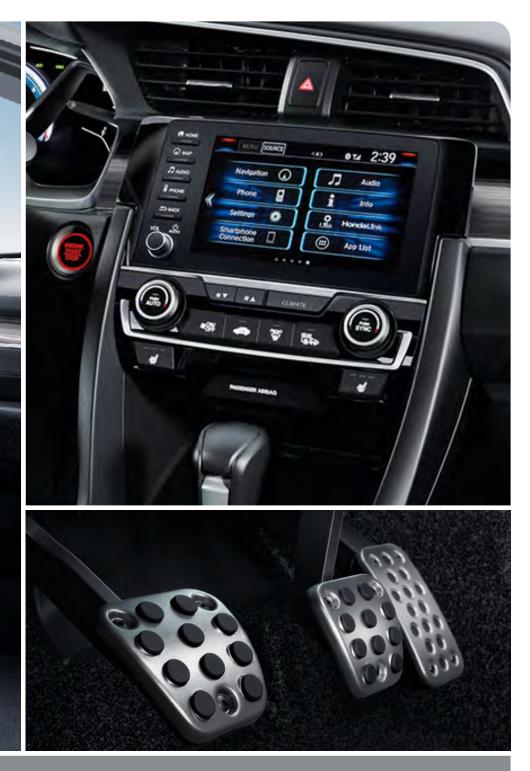

### For those who love the road.

- Power and Style
  174-hp<sup>3</sup>, 1.5-liter, turbocharged and intercooled engine\*
  LED headlights\*
  Honda LaneWatch<sup>™+8</sup>

- Heart-Racing Thrills
  205-hp,<sup>10</sup> 1.5-liter, turbocharged and intercooled engine
  6-speed manual transmission
  Helical limited-slip differential
  LED headlights and fog lights
  Center outlet exhaust
  18-inch matte black alloy wheels
  235 / 40 R18 W-rated high-performance tires