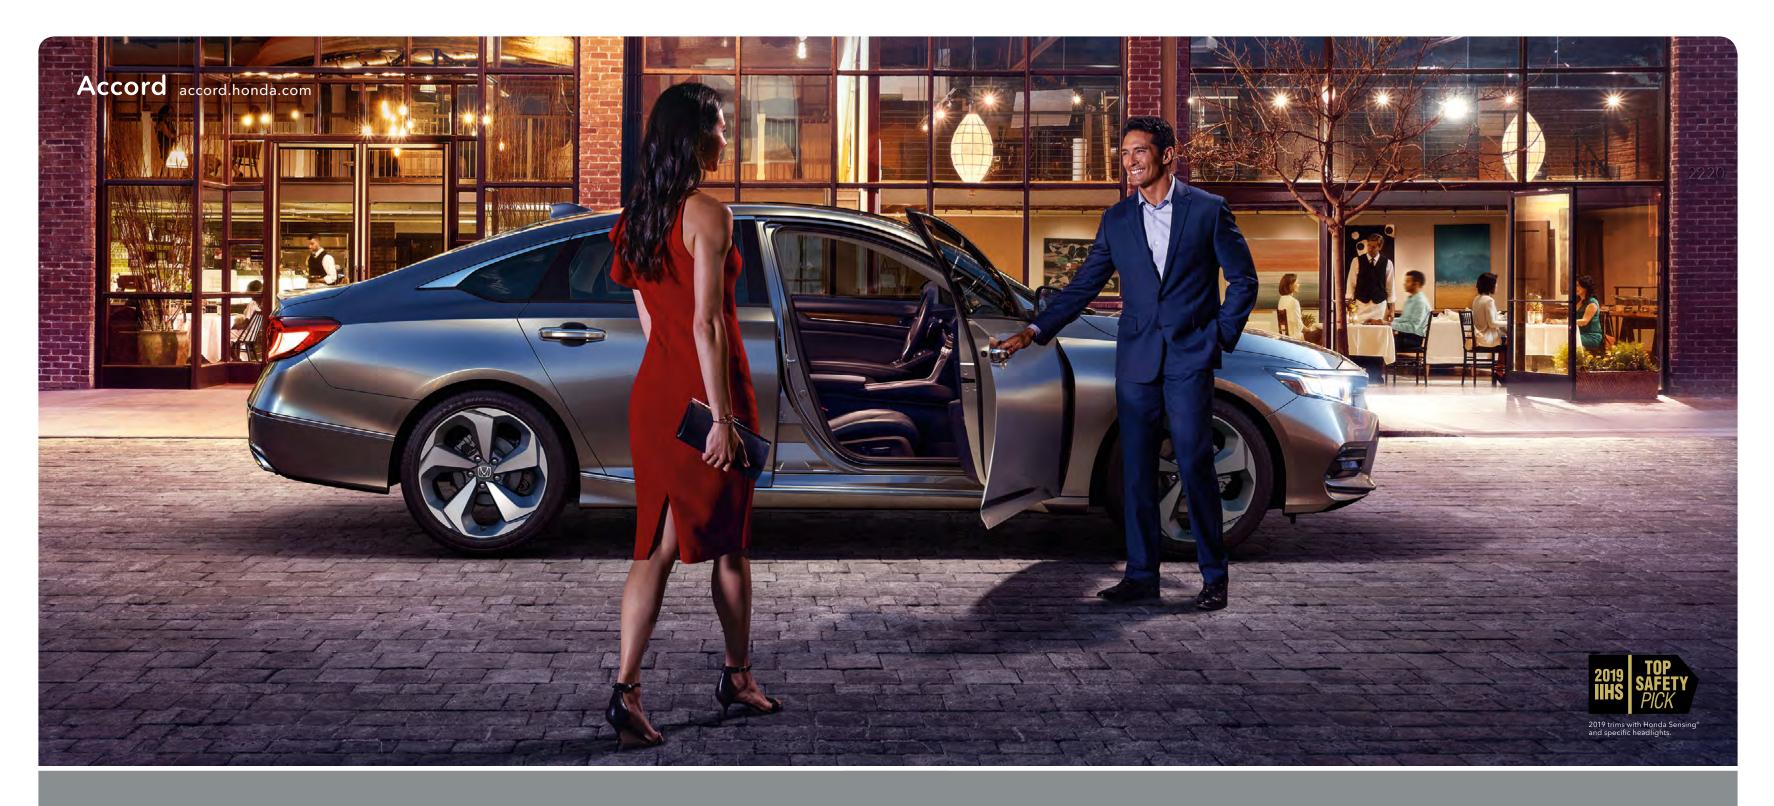

### Still raising the bar.

It's the sedan that keeps setting new standards. It's the fast, efficient and comfortable ride that keeps getting better. With a sophisticated exterior, luxurious interior and a turbocharged engine, the Accord is everything you'd expect from America's Best Mid-Size Sedan.\*

- 252-hp,<sup>1</sup> 2.0-liter, turbocharged and intercooled engine
- 10-speed automatic transmission with paddle shifters
- Honda Sensing<sup>®</sup> suite of safety and driver-assistive features
- LED headlights and fog lights
- 19-inch alloy wheels<sup>†</sup>

1Available features. Please visit automobiles.honda.com/accord-sedan#specifications for actual trim application. \**Car and Driver*, January 2019.