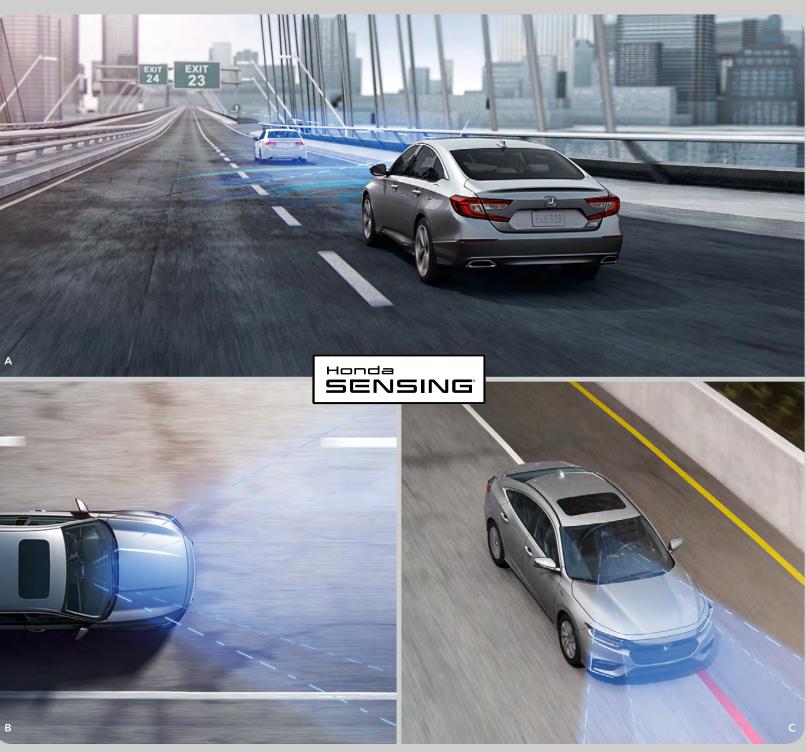

### The Honda Sensing<sup>®</sup> Suite.

A - Collision Mitigation Braking System<sup>™</sup> (CMBS<sup>™</sup>)<sup>16</sup> CMBS can help bring your vehicle to a stop by automatically applying brake pressure when the system determines that a frontal collision is unavoidable.

### B - Lane Keeping Assist System (LKAS)<sup>17</sup>

With your hands on the steering wheel, long highway drives are easier with LKAS, which subtly adjusts steering to help keep your vehicle centered in a detected lane.

### C - Road Departure Mitigation System (RDM)<sup>18</sup>

RDM can determine if you cross over detected lanes without signaling, can provide steering assistance to help you return to your lane, or provide braking to help keep you from leaving the roadway entirely.

### Adaptive Cruise Control (ACC)<sup>19</sup>

ACC helps you maintain a set following interval behind a detected vehicle for highway driving.