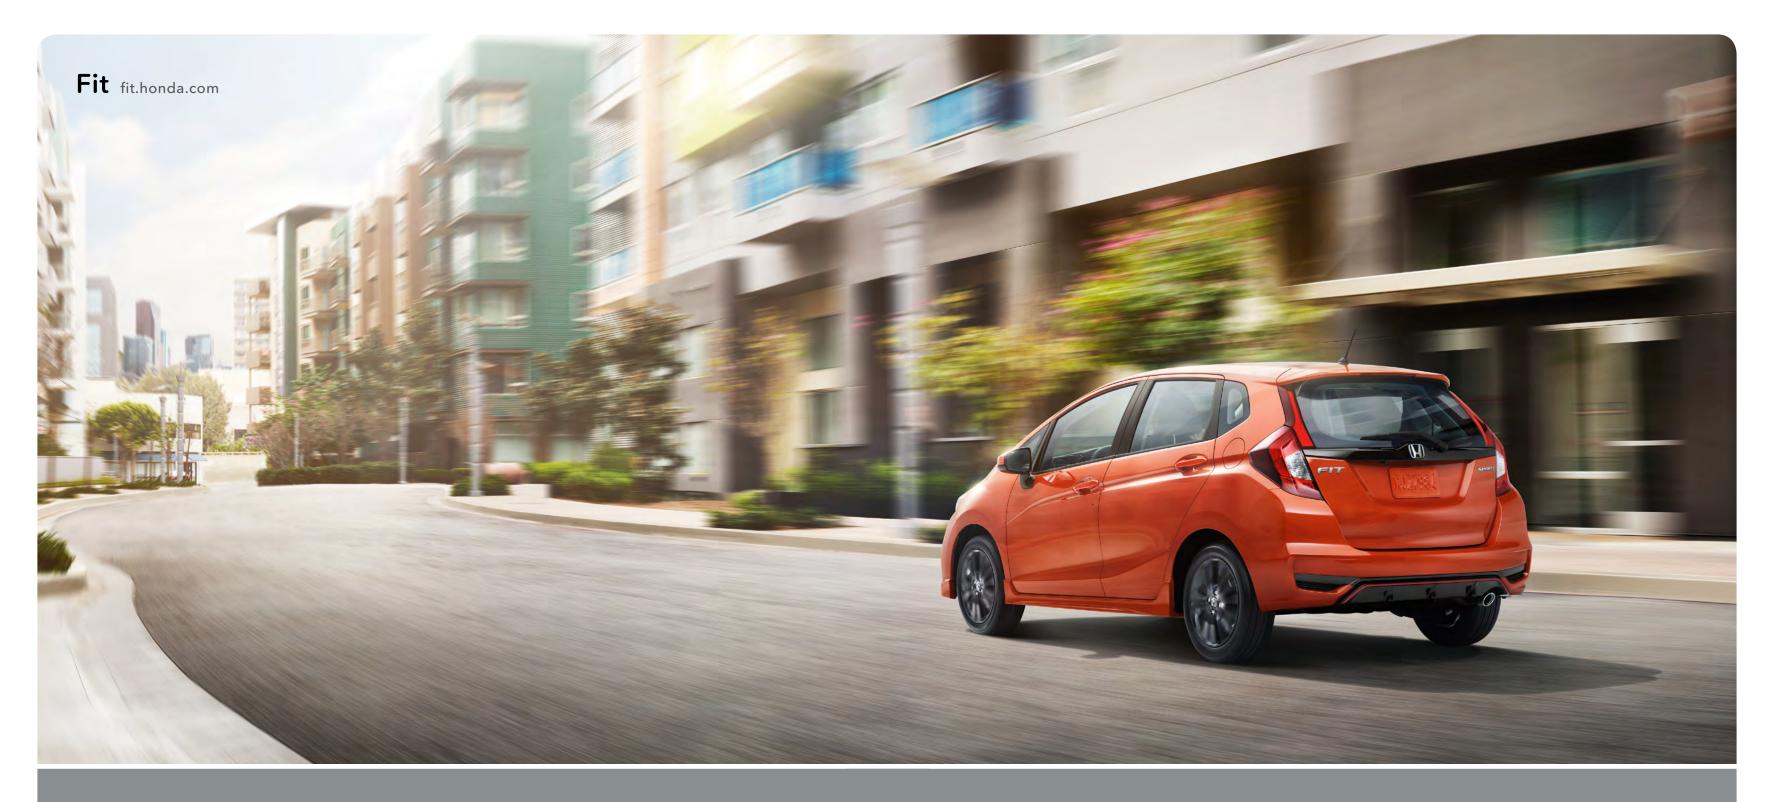

## Fit and finish.

**Fit Sport: for fun.** The Fit Sport trim kicks up the fun with unique styling and upgraded features.

## Turned up to maximum volume.

Paired with Honda tech, the modern Fit interior was designed to maximize the size and utility of its space for incredible results.

**Versatility from head to tailgate.** With a 2nd-row Magic Seat® including four unique configurations, the Fit was designed for on-the-go travelers who are revved up and ready to go. Along with advanced audio connectivity, it's primed for the next fun adventure.