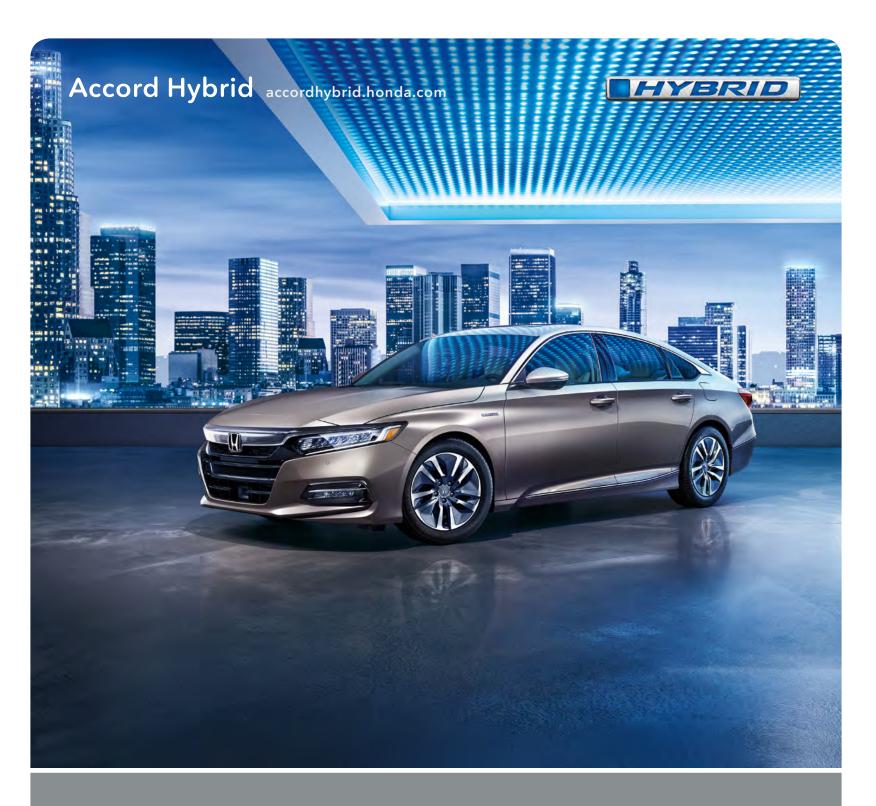

## Sophistication meets efficiency.

When our flagship sedan embraces innovative hybrid technology, you get an Accord that spends less time at the pump without sacrificing performance and comfort.

- Hybrid Without Compromise
  2.0-liter, 3rd-generation, two-motor hybrid powertrain
  212 total system horsepower<sup>5</sup>
  Honda Sensing<sup>®</sup> suite of safety and driver-assistive features
  Wir Fiberter at completive times