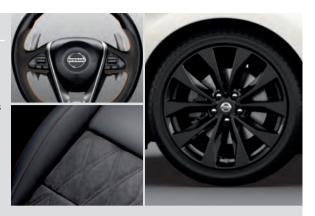

## MAXIMA<sup>®</sup> SR: AN ENTHUSIAST'S WISH LIST

Start with 19" gloss black aluminum-alloy wheels, a Dual Panel Panoramic Moonroof, and a unique sport-tuned suspension with advanced dynamic technologies. Add in a special interior with Premium Ascot Leather appointments, Alcantara® inserts on the seats and steering wheel, and "Satin Dark Chrome" faceted interior trim. The result a driving experience that's exhilarating in every sense of the word.

- SR INCLUDES SL EOUIPMENT PLUS:
- Paddle shifters
- Sport-tuned suspension with retuned dampers, stiffer springs and larger front stabilizer bar
- Intelligent Lane Intervention<sup>6</sup>
- Intelligent Around View<sup>®</sup> Monitor<sup>9</sup>
- 19" Gloss black aluminum-alloy wheels
- LED fog lights
- Sport spoiler
- Outside mirrors with reverse tilt-down feature
- Auto-dimming driver-side outside mirror
- Memory System driver's seat and
- outside mirrors