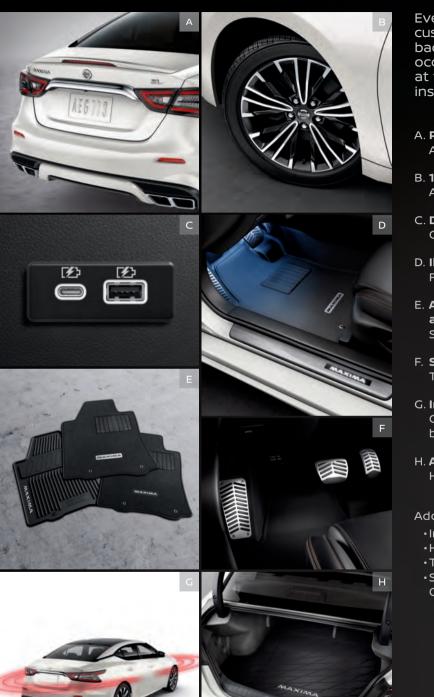

### CHOOSE YOUR ACCESSORIES

Every Genuine Nissan Accessory is custom-fit, custom-designed and durability-tested. Each one is backed by Nissan's 3-year/36,000-mile (whichever occurs first) limited warranty (if installed by dealer at the time of purchase), and be financed when installed by dealer at the time of purchase.<sup>27</sup>

#### A. Premium Spoiler

A fitting end to a breathtaking design.

- B. **18" Aluminum-alloy Wheels** Aggressively styled, exclusively for Maxima.®
- C. **Dual Rear USB Charging Ports**<sup>1</sup> Charge up with USB and state-of-the-art USB-C.
- D. **Illuminated Kick Plates and Interior Accent Lighting** For a grand entrance every time. (Sold separately)
- E. All-Season Floor Mats, Sport Carpeted Floor Mats, and Carpeted Floor Mats Skip the mud, and other messes. (Sold separately)
- F. **Stainless Steel Sport Pedals** Track-inspired grip and looks.
- G. **Impact Sensor** Chirps if bumped. Sounds alarm if wheel theft or break-in is detected.
- H. **All-Season Trunk Area Protector** Helps preserve and protect your cargo.

#### Additional Accessories:

- Interior Trim Appliqués
   Hideaway Trunk Net<sup>28</sup>
   Trunk Organizer<sup>28</sup>
   Sliding Trunk
   Organizer Tray<sup>28</sup>
- Shift Knobs
  Carpeted Trunk Area Protector
  Shopping Bag Hook
  And More