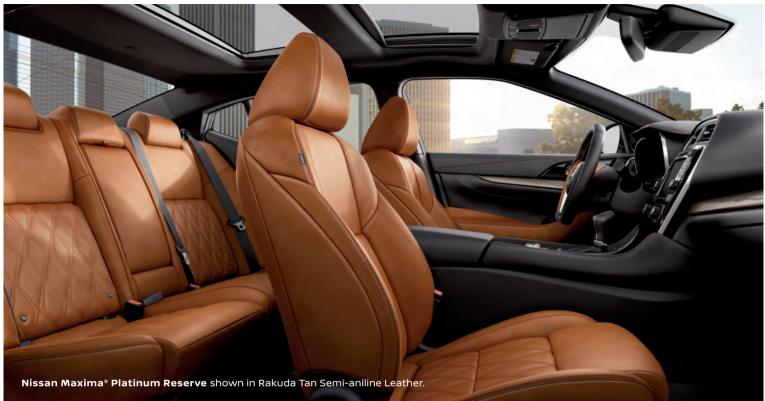

# PURE AMBIENCE

Technically, the term is "Wow". There's no better way to describe it – the perfect execution of driving function with elegance and style. The quality of materials. The ideal placement of controls. The long list of luxuries you expect – and a few you hadn't even thought of. It's clear that a great deal of time was spent, so that every moment in the new Maxima® feels special.

Cashmere Leather SV|SL

Charcoal Premium Ascot Leather with Alcantara® Inserts SR

Rakuda Tan Semi-aniline Leather Platinum Reserve