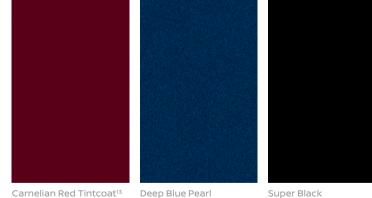

### CHOOSE YOUR COLOR

|                  | Pea | rlWh | nite T | riCo | at13 |    | Brill | iants | Silve | r Me | tallic |    | Gur | n Met | allic |    |     |    | Sun | set D | rift C | Chroi | maFl | air®13 |
|------------------|-----|------|--------|------|------|----|-------|-------|-------|------|--------|----|-----|-------|-------|----|-----|----|-----|-------|--------|-------|------|--------|
|                  |     | SV   | SL     | SR   | PLT  | PR | S     | SV    | SL    | SR   | PLT    | PR | S   | SV    | SL    | SR | PLT | PR | S   | SV    | SL     | SR    | PLT  | PR     |
|                  |     |      |        |      |      |    |       |       |       |      |        |    |     |       |       |    |     |    |     |       |        |       |      |        |
|                  |     |      |        |      |      |    |       |       |       |      |        |    |     |       | -     |    |     |    |     |       |        |       |      |        |
|                  |     |      |        |      |      |    |       |       |       |      |        |    |     |       |       |    |     |    |     |       |        |       |      |        |
| COT LEATHER WITH |     |      |        |      |      |    |       |       |       |      |        |    |     |       |       | -  |     |    |     |       |        |       |      |        |
| COT LEATHER      |     |      |        |      |      |    |       |       |       |      |        |    |     |       |       |    |     |    |     |       |        |       |      |        |
| COT LEATHER      |     |      |        |      |      |    |       |       |       |      |        |    |     |       |       |    |     |    |     |       |        |       |      |        |