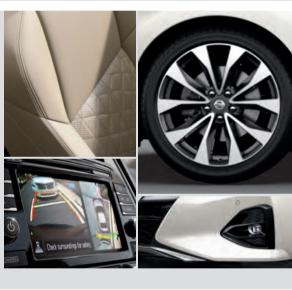

Intelligent Lane Intervention<sup>2, 6</sup>

Automatic Emergency Braking with Pedestrian Detection<sup>7</sup>

Rear Automatic Braking<sup>8</sup>

Intelligent Around View® Monitor<sup>2,9</sup>

## SEAMLESS CONNECTIVITY