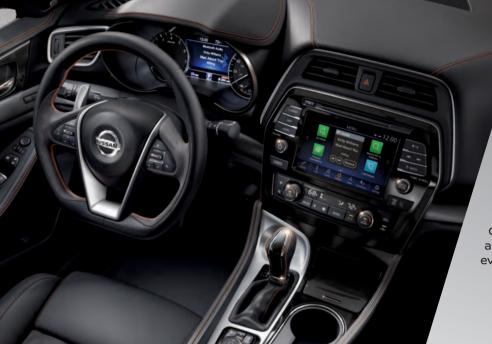

300-hp, 3.5-L Drive Mode Xtronic Selector CVT VQ V6 Engine

People to see? Places to be? Just ask Siri.® Equipped with Siri,<sup>®</sup> Apple CarPlay<sup>®</sup> (shown to the right) brings on board to your Maxima your contacts, favorite audio apps, Apple Maps, and more. You can even use your steering wheel controls to adjust volume and toggle through screens. Simply plug in your compatible iPhone<sup>®</sup> and go.<sup>1, 10</sup>

# androidauto

Know where you're going and when. Google Maps™ helps you navigate to your next appointment, while your Google Assistant keeps you on top of your schedule. Choose a song, change your destination, or respond to a text with your hands on the wheel using the hundreds of available voice commands.<sup>10, 11, 12</sup>

## SEAMLESS CONNECTIVITY