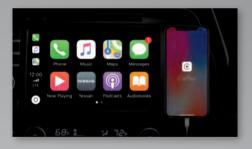

300-hp, 3.5-L Drive Mode Xtronic Selector CVT VQ V6 Engine

People to see? Places to be? Just ask Siri.® Equipped with Siri,<sup>®</sup> Apple CarPlay<sup>®</sup> (shown to the right) brings on board to your Maxima your contacts, favorite audio apps, Apple Maps, and more. You can even use your steering wheel controls to adjust volume and toggle through screens. Simply plug in your compatible iPhone<sup>®</sup> and go.<sup>1, 10</sup>