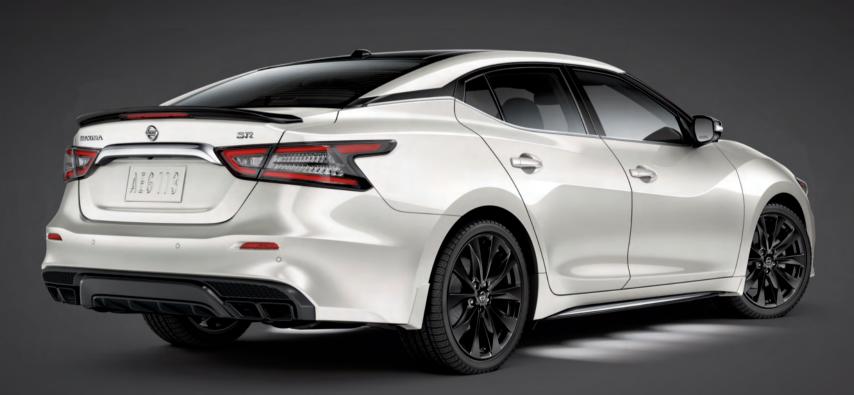

## MAXIMA<sup>®</sup> SR: AN ENTHUSIAST'S WISH LIST

Start with 19" gloss black aluminum-alloy wheels, a Dual Panel Panoramic Moonroof, and a unique sport-tuned suspension with advanced dynamic technologies. Add in a special interior with Premium Ascot Leather appointments, Alcantara® inserts on the seats and steering wheel, and "Satin Dark Chrome" faceted interior trim. The result a driving experience that's exhilarating in every sense of the word.

# GENUINE NISSAN ACCESSORIES TURN BRAND-NEW INTO ALL YOU

For more information and to shop online for Maxima® Genuine Nissan Accessories, go to **bit.ly/20maxima-estore** 

Nissan Maxima® SR shown in Pearl White TriCoat with Sport Spoiler (standard on SR), Splash Guards, Rocker Panel Moldings, Rear Bumper Diffuser, and Exterior Ground Lighting.