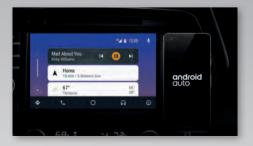

# androidauto

Know where you're going and when. Google Maps™ helps you navigate to your next appointment, while your Google Assistant keeps you on top of your schedule. Choose a song, change your destination, or respond to a text with your hands on the wheel using the hundreds of available voice commands.<sup>10, 11, 12</sup>