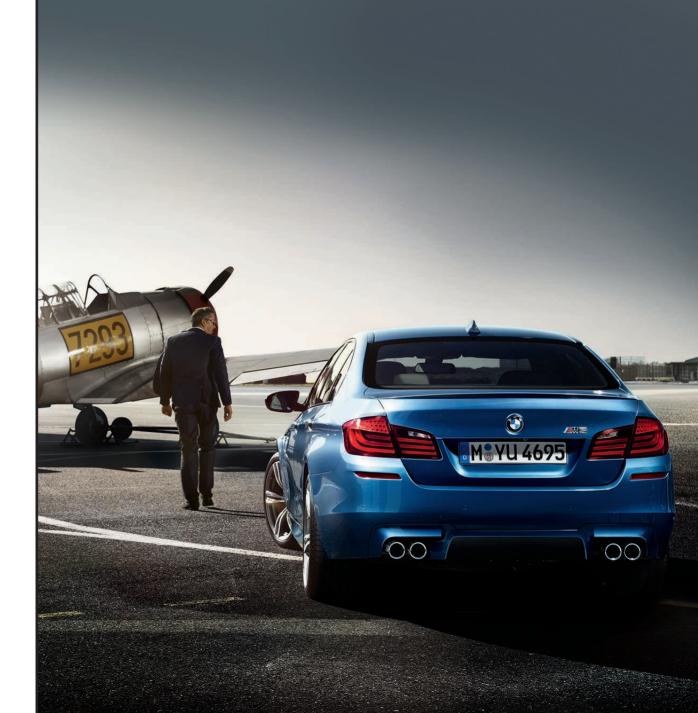

## SOMETIMES ALL IT TAKES IS ONE LOOK TO FALL IN LOVE.

Onlookers may not be able to take in every detail of the BMW M5 as it goes by in a blur of Monte Carlo Blue Metallic paint. It may be necessary to slow down in order to show off the forged 20-inch M Double Spoke alloy wheels, the three large air intakes at the front apron, the elegantly flared wheel arches and the large high-performance compound brakes. However, the BMW M5 is that rare vehicle that looks just as stunning at high speed at it does standing still. The visual feast continues with a smorgasbord of M-exitive cues, with aerodynamic M exterior mirrors, signature M gills, M rear spoiler and quad tailpipes all contributing to the dynamic, aggressive look of the BMW M5.