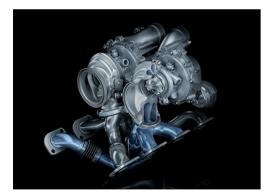

Ahme: Like every previous BMW M5, it is a wolf in sheep's clothing. On the one hand it's a comfortable sedan, on the other a racing car. And both with state-of-the-art design and optimum efficiency.

Our V-8 engine with M TwinPower Turbo technology reaches 560 hp at 6,000-7,000 rpm and develops 500 lb-ft of torque. It is one of the few engines that unites two things: turbocharging and high engine speeds. Yet it also has

a remarkably low average fuel consumption nearly 30 percent less than that of the previous

What technology enables this strong

We work with two precisely responding chargers and a special manifold for the optimized exhaust system. On top of that, there's High Precision Injection, variable lift of the intake valves, and adjustable camshafts. And because our engine develops so much power, we completely filled the available space under the hood with coolers.

It is an extremely complex solution with a lie-flat oil cooler and two external coolers for the charge air. We have one circuit for low temperatures and one for high. The charge air to each cylinder bank is cooled separately. We even air condition the engine electronics.

Fully leveraging innovative BMW technology – Double-VANOS continuously variable camshaft timing, High Precision Direct Injection, and Valvetronic individual intake valve control that eliminates the need for a less-efficient throttle plate – the M5 generates an enormous 500 lb-ft of torque. This is available across a wide engine speed range, with emphatic forward thrust on tap from just over idle right through to high revs. A double turbocharger, combined with two large intercoolers to cool the engine and intake air, fully exploit the superb pulling power of this high-performance powerplant.

### M TwinScroll turbocharging for faster throttle response.

Turbochargers recycle exhaust pressure to drive a turbine that feeds highpressure air to the engine. It's a clever and effective technology with one drawback: it takes time under acceleration to build exhaust pressure to spin the turbo. BMW M TwinScroll Turbo technology slashes this "turbo lag" by timing the exhaust pulses. Exhaust flows into the turbos from each of two cylinder paths with a 360-degree firing interval. This minimizes interference between exhaust pulses, optimizing energy transfer. What you feel is incredibly crisp throttle response.