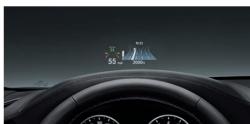

At a glance, the M-customized Head-up Display shows you exactly what you need to know: mph, rpm, fuel levels. Select your M Drive settings via two easy-access programmable buttons. Steering wheel-mounted paddle shifters, available with the M Double Clutch Transmission, send you from gear to gear with sporting ease. And a wealth of ConnectedDrive features keep you connected to your calendar, contacts and more.

The M-specific BMW Head-up Display projects all relevant driving data - and, if requested, Speed Limit Info - directly onto the windshield.

#### Full-color BMW Head-up Display.

The BMW Head-up Display uses a multi-color TFT display to project important travel information, such as current speed and Check Control data, on the windshield directly in your line of vision in full color. Directional arrows from the Navigation system can also be displayed.