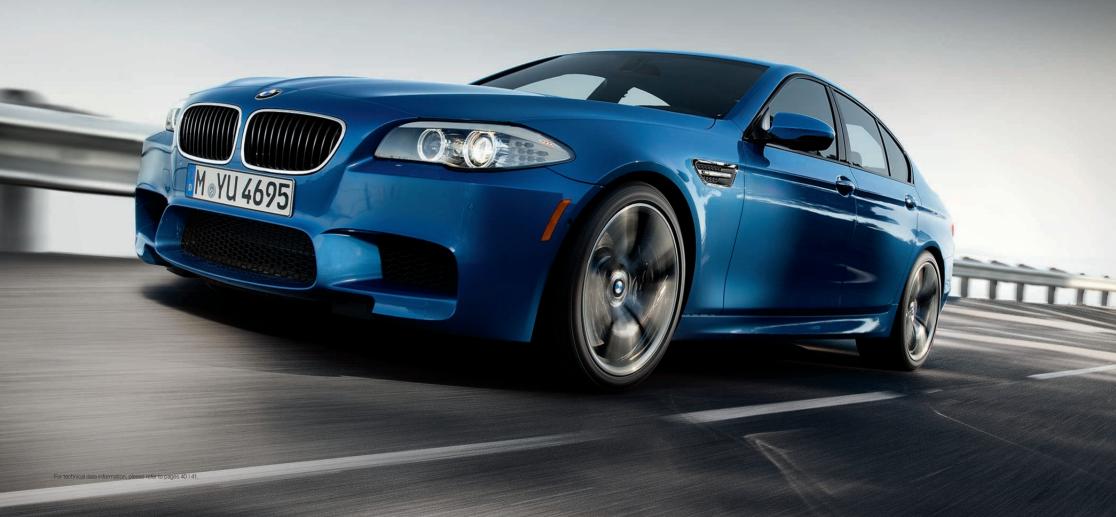

# A 560-HP DOUBLE AGENT.

A lightning-quick track all-star – or a boardroom baron with a serious competitive streak? Heir to BMW's high-performance heritage, the M5 raises as many questions as it answers. It's time to take a business meeting - and the BMW M5 definitely means business.

From its 560-hp M-tuned TwinPower Turbo V-8 engine, to the bespoke luxury of its spacious interior, to the meticulously designed and integrated M "specifics" - such as signature M gills and exclusive paint choices – the M5 straddles the line between high-performance superstar and sublime luxury vehicle.

Put any question of identity crisis out of your mind: like all M vehicles, the M5 performs exactly as intended without compromises, whether delivering you to the office or from the stress and confines of daily driving. Seem impossible? It's no coincidence. After all, magic also starts with the letter "M."

### Equipment of model shown: BMW M5 Sedan

in Num-ower Luiso v-e engine
560 hp
M Double Spoke (Style 343M) 20\* forged light alloy wheels
Monte Carlo Blue Metallic
M Multi-contour front seats in Silverstone II Extended Merino Leather,
including Alzaria Anthracite headliner
Aluminum Trace