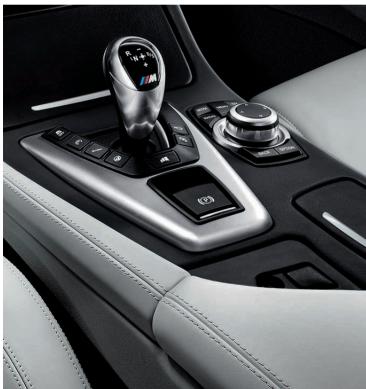

## YOU'RE IN CONTROL. AND IN FOR AN AMAZING DRIVE.

The myriad technologies and features inside the cabin of the M5 let you take your high-performance lifestyle with you. Get comfortable in the customized M Multi-contour seats, upholstered in plush Extended Merino Leather. Take hold of the specialized M Leather steering wheel, and you're ready to launch.

At a glance, the M-customized Head-up Display shows you exactly what you need to know: mph, rpm, fuel levels. Select your M Drive settings via two easy-access programmable buttons. Steering wheel-mounted paddle shifters, available with the M Double Clutch Transmission, send you from gear to gear with sporting ease. And a wealth of ConnectedDrive features keep you connected to your calendar, contacts and more.

The unique technology. From the engine, the transmission and the electronic dampers to the completely reworked suspension, it's the perfect symbiosis of business and motorsport. On the one hand you can drive comfortably for long stretches and on the other, you can be ready for the racetrack at any time at the touch of a button. The switch happens via the two M Drive buttons on the steering wheel. The driver can configure these in advance. according to preference. The result is a fantastic feeling: control and freedom.