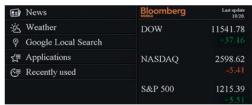

**BMW Online** allows online access to up-to-date fuel prices and gas station locations; the latest weather forecasts, advisories and warnings; Dow Jones, S&P 500 and NASDAQ indices; and the powerful reach of the Google Maps database - all delivered on the Control Display inside vour vehicle. Access news headlines and have them read aloud via Textto-speech technology. "Send to Mail" pinpoints your current location and planned destination, and allows you to send the information to any smartphone or email account. Then it's just a quick hyperlink to Google Maps for your friends and family to see where you are and where you're going.