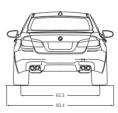

### Equipment of model shown: BMW M5 Sedan

in Num-ower Luiso v-e engine
560 hp
M Double Spoke (Style 343M) 20\* forged light alloy wheels
Monte Carlo Blue Metallic
M Multi-contour front seats in Silverstone II Extended Merino Leather,
including Alzaria Anthracite headliner
Aluminum Trace

## SOMETIMES ALL IT TAKES IS ONE LOOK TO FALL IN LOVE.

Onlookers may not be able to take in every detail of the BMW M5 as it goes by in a blur of Monte Carlo Blue Metallic paint. It may be necessary to slow down in order to show off the forged 20-inch M Double Spoke alloy wheels, the three large air intakes at the front apron, the elegantly flared wheel arches and the large high-performance compound brakes. However, the BMW M5 is that rare vehicle that looks just as stunning at high speed at it does standing still. The visual feast continues with a smorgasbord of M-exitive cues, with aerodynamic M exterior mirrors, signature M gills, M rear spoiler and quad tailpipes all contributing to the dynamic, aggressive look of the BMW M5.