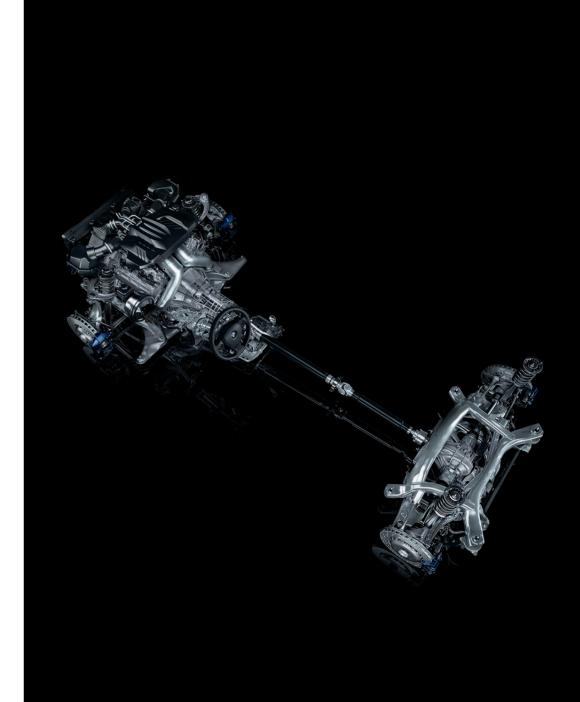

# INSPIRING POWER, INCREDIBLY EXECUTED.

Engineered to leave the competition in the dust, the BMW M5 delivers all the goods associated with M vehicles – and then some. Its masterful M TwinPower Turbo V-8 yields an unexpected dividend: 10 percent more power on tap than its predecessor, yet a level of efficiency that's nearly 30 percent greater.

This is achieved through cutting-edge engine technologies like Valvetronic, BMW's throttleless intake technology. This potent combination of learn muscle and intelligent fuel consumption leads to a singular driving experience. One that

# POWER MEETS EFFICIENCY.

The numbers speak for themselves: 560 horsepower. A 7000-rpm redline. 4.2 seconds from 0-60.1 The high-revving M TwinPower Turbo V-8 in the BMW M5 makes a singularly forceful statement when it comes to performance and acceleration.

Fully leveraging innovative BMW technology – Double-VANOS continuously variable camshaft timing, High Precision Direct Injection, and Valvetronic individual intake valve control that eliminates the need for a less-efficient throttle plate – the M5 generates an enormous 500 lb-ft of torque. This is available across a wide engine speed range, with emphatic forward thrust on tap from just over idle right through to high revs. A double turbocharger, combined with two large intercoolers to cool the engine and intake air, fully exploit the superb pulling power of this high-performance powerplant.

The extraordinary power of the BMW M5 requires the application of intelligent transmission and drivetrain systems for maximum efficiency – and driving fun. The racing-derived 7-speed M Double Clutch Transmission (M DCT) with Drivelogic can be personalized by the driver to match a wide range of preferences, from comfort to extreme sport. This dynamic transmission can operate in either fully automatic or automated manual mode. In the manual mode, you shift like a Grand Prix driver by flicking paddles just behind the steering wheel with your fingertips. Without taking your hands off the wheel – and with your foot firmly on the accelerator – you can quickly select one of seven gears, and the transmission does the rest. Whether changing gears up or down, the experience is exciting and rewarding.

Here's how it works. M Double Clutch Transmission is based on not one, but two partial transmissions housed inside the same gear case. One transmission contains gears 1, 3, 5 and 7; the other, gears 2, 4 and 6. Now here's the genius of it: say you're accelerating hard in gear 3 in one transmission. Before the shift to gear 4 is made, this next gear is already engaged and ready to go. To make the shift, M DCT doesn't push gears. Rather, it selects one of two clutches to instantly engage the next gear in the other transmission. Changing clutches, instead of physically

Active M Differential optimizes traction for greater control.

This differential, the final gear unit connecting the transmission to the drive wheels, is electronically controlled and communicates with the Dynamic Stability Control (DSC) system to ensure intelligent application of engine torque in every driving situation, including high-speed cornering and variable road surfaces.