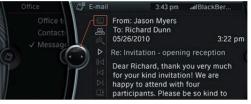

# STAY TOTALLY IN TOUCH WHEREVER YOU GO - WITH BMW CONNECTED DRIVE.

Whether you're far from home or just in the next town, BMW Assist™ offers convenience and peace of mind. There are new ConnectedDrive features that extend BMW's leadership in wireless communications. Marvel at an extensive array of new Mobile Office functions. Get a visual image of your callers. With BMW Assist, you enjoy all this - and more.

BMW Apps lets you access Social Networks, music Plugln and Video Playback through your iPhone.® and see them on the Display screen.1 Tune in to **Web radio** and search for stations from around the globe by name, location or genre. You can also store your favorite stations. find similar stations, display station information, and change the quality of the audio. Your favorite entries are stored on your iPhone, so you can take them with you from one vehicle to another.

  Web radio audio quality depends on the bit rate of the station, and data reception
- depends on your cell service. Data transfer comes over the iPhone

BMW Connected App. a suite of integrated web-connected features. can read aloud your Facebook® and Twitter™ feeds, and lets you send Post tweet prewritten tweets with a single click. Wiki Local, a geographically based feature, finds and reads aloud Wikipedia® articles relevant to the place you select - while Wiki Tourquide takes you through a list of articles about ThomasJons nearby points of interest, prioritized by distance from your vehicle's current On my way to BERL location. The Last Mile Navigation and Vehicle Finder, also included in the BMW Connected App suite, provides walking directions to your It's 10°C out and I'm destination after you've parked – and directions back to your car later. Please note: Local information may not be available in all areas. TobyAmbert