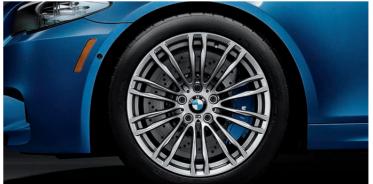

## SOMETIMES ALL IT TAKES IS ONE LOOK TO FALL IN LOVE.

Onlookers may not be able to take in every detail of the BMW M5 as it goes by in a blur of Monte Carlo Blue Metallic paint. It may be necessary to slow down in order to show off the forged 20-inch M Double Spoke alloy wheels, the three large air intakes at the front apron, the elegantly flared wheel arches and the large high-performance compound brakes. However, the BMW M5 is that rare vehicle that looks just as stunning at high speed at it does standing still. The visual feast continues with a smorgasbord of M-exitive cues, with aerodynamic M exterior mirrors, signature M gills, M rear spoiler and quad tailpipes all contributing to the dynamic, aggressive look of the BMW M5.

Active M Differential optimizes traction for greater control.

This differential, the final gear unit connecting the transmission to the drive wheels, is electronically controlled and communicates with the Dynamic Stability Control (DSC) system to ensure intelligent application of engine torque in every driving situation, including high-speed cornering and variable road surfaces.

The precision-built M high-performance chassis you see on the facing page has been redeveloped from scratch and tuned to perfection on the famous and demanding Northern Loop of Germany's Nürburgring, the Nordschleife. You begin to experience the effect of M when you settle into the cockpit and see the M Drive buttons on the steering wheel. These buttons connect you to pre-programmed configurations for either a sporty or a comfortable drive. One of these is M Dynamic

Mode, which helps you push the performance envelope of the M5 by raising the threshold of when Dynamic Stability Control intervenes. This works in concert with the Active M Differential that improves traction on even the most demanding corners. As a result, you can explore the limits with more confidence.