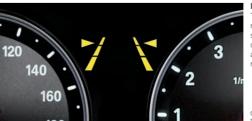

### Lane Departure Warning feature.

This feature senses when your vehicle is crossing over road lane markings or is changing lanes without signaling, and warns you by sending a mild vibration through the steering wheel. The system can be turned on and off via a button near the steering wheel. If you activate your directional signal – meaning that you intend to change lanes – no warning is given.