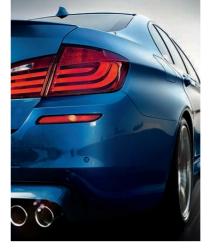

## SOMETIMES ALL IT TAKES IS ONE LOOK TO FALL IN LOVE.

Onlookers may not be able to take in every detail of the BMW M5 as it goes by in a blur of Monte Carlo Blue Metallic paint. It may be necessary to slow down in order to show off the forged 20-inch M Double Spoke alloy wheels, the three large air intakes at the front apron, the elegantly flared wheel arches and the large high-performance compound brakes. However, the BMW M5 is that rare vehicle that looks just as stunning at high speed at it does standing still. The visual feast continues with a smorgasbord of M-exitive cues, with aerodynamic M exterior mirrors, signature M gills, M rear spoiler and quad tailpipes all contributing to the dynamic, aggressive look of the BMW M5.