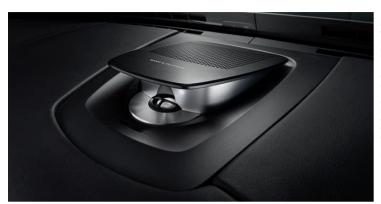

Top-, Side- and Rear-view Cameras around the vehicle show the surroundings on the Control Display, for enhanced visibility. The Top-view Camera provides a bird's-eye view of the road alongside the doors. These images, taken by cameras positioned in the exterior mirrors, help guide you when maneuvering in tight spaces. Side-view Cameras in the front bumpers show traffic approaching the front of the vehicle from the sides, such as when exiting a garage. The Rear-view Camera, located behind the BMW badge on the trunk lid, shows the area behind the vehicle. Working with Park Distance Control, interactive guidelines indicate if the vehicle can fit in a parking space, and display parking trajectories and turn anoles.