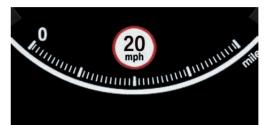

Convenience. These BMW Connected Drive innovations offer service-oriented functions, so you can always relax in your BMW.

Speed Limit Info shows the currently applicable speed limit in the instrument cluster as well as in the Head-up Display (if so equipped). A special camera captures the speed limit posted on signs; a control unit then processes this information together with data from the on-board Navigation system. Other components, such as the vehicle's rain sensor, are also used, so the system can even factor in variable speed limits for the driver in, for example, wet conditions.