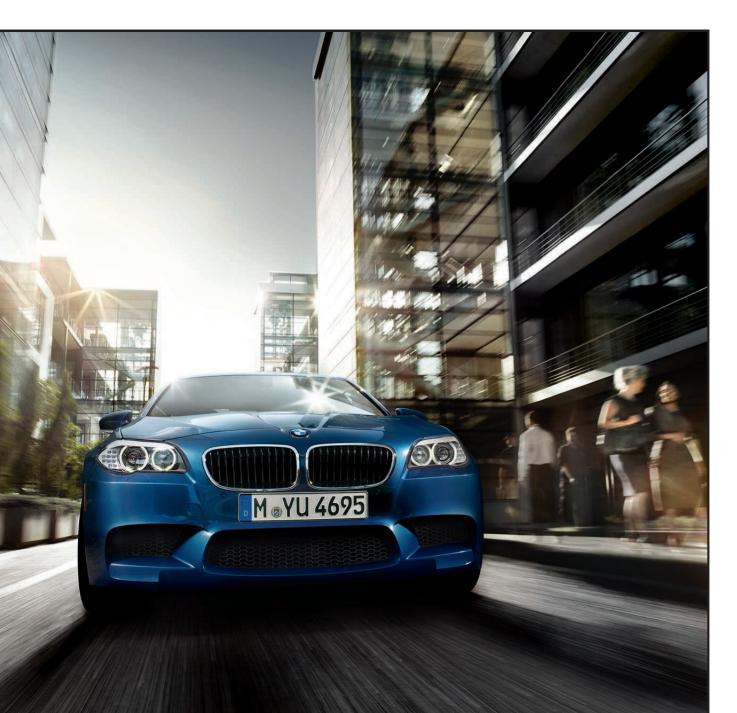

## SOMETIMES ALL IT TAKES IS ONE LOOK TO FALL IN LOVE.

Onlookers may not be able to take in every detail of the BMW M5 as it goes by in a blur of Monte Carlo Blue Metallic paint. It may be necessary to slow down in order to show off the forged 20-inch M Double Spoke alloy wheels, the three large air intakes at the front apron, the elegantly flared wheel arches and the large high-performance compound brakes. However, the BMW M5 is that rare vehicle that looks just as stunning at high speed at it does standing still. The visual feast continues with a smorgasbord of M-exitive cues, with aerodynamic M exterior mirrors, signature M gills, M rear spoiler and quad tailpipes all contributing to the dynamic, aggressive look of the BMW M5.

### PASSION AND POWER COME ALIVE.

roadway, the BMW M5 moves unlike any other forward-thinking, track-tested engineering. In addition to the groundbreaking M-tuned V-8 engine, the M5's custom M Car suspension, extensive lightweight construction and advanced high-torque 7-speed M Double truly staggering numbers: 560 hp, 500 lb-ft of torque, a 7000-rpm redline, and an exhilarating 0-60 time of just 4.2 seconds.1