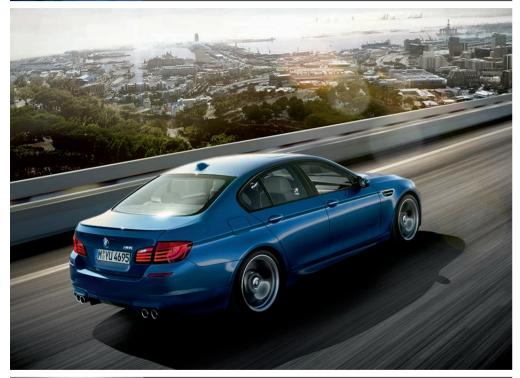

## SOMETIMES ALL IT TAKES IS ONE LOOK TO FALL IN LOVE.

Onlookers may not be able to take in every detail of the BMW M5 as it goes by in a blur of Monte Carlo Blue Metallic paint. It may be necessary to slow down in order to show off the forged 20-inch M Double Spoke alloy wheels, the three large air intakes at the front apron, the elegantly flared wheel arches and the large high-performance compound brakes. However, the BMW M5 is that rare vehicle that looks just as stunning at high speed at it does standing still. The visual feast continues with a smorgasbord of M-exitive cues, with aerodynamic M exterior mirrors, signature M gills, M rear spoiler and quad tailpipes all contributing to the dynamic, aggressive look of the BMW M5.

### PASSION AND POWER COME ALIVE.

roadway, the BMW M5 moves unlike any other forward-thinking, track-tested engineering. In addition to the groundbreaking M-tuned V-8 engine, the M5's custom M Car suspension, extensive lightweight construction and advanced high-torque 7-speed M Double truly staggering numbers: 560 hp, 500 lb-ft of torque, a 7000-rpm redline, and an exhilarating 0-60 time of just 4.2 seconds.1