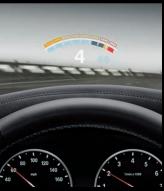

At a glance, the M-customized Head-up Display shows you exactly what you need to know: mph, rpm, fuel levels. Select your M Drive settings via two easy-access programmable buttons. Steering wheel-mounted paddle shifters, available with the M Double Clutch Transmission, send you from gear to gear with sporting ease. And a wealth of ConnectedDrive features keep you connected to your calendar, contacts and more.

The M-specific BMW Head-up Display projects all relevant driving data - and, if requested, Speed Limit Info - directly onto the windshield.

#### Full-color BMW Head-up Display.

The BMW Head-up Display uses a multi-color TFT display to project important travel information, such as current speed and Check Control data, on the windshield directly in your line of vision in full color. Directional arrows from the Navigation system can also be displayed.