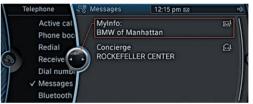

MvInfo allows you to send business locations and street addresses to your BMW from Google Maps.™ Destinations and phone numbers can be accessed and exported to your Navigation system for immediate route auidance.

BMW Assist gives you peace of mind knowing that a friendly response specialist is there to help you 24/7, at the touch of a button. The Safety Plan includes Automatic Collision Notification, Emergency Request (SOS), TeleService, Enhanced Roadside Assistance, Door Unlock, Stolen Vehicle Recovery, Customer Relations and MyInfo. The Convenience Plan adds personalized Directions, Traffic and Weather reports, BMW Online and Concierge services for restaurant and hotel recommendations, with the destination address and phone number sent to your BMW. Make up to four operator-assisted calls per year with Critical Calling if your mobile phone is not available or its battery is discharged.