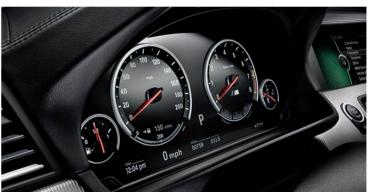

At a glance, the M-customized Head-up Display shows you exactly what you need to know: mph, rpm, fuel levels. Select your M Drive settings via two easy-access programmable buttons. Steering wheel-mounted paddle shifters, available with the M Double Clutch Transmission, send you from gear to gear with sporting ease. And a wealth of ConnectedDrive features keep you connected to your calendar, contacts and more.

The M-specific BMW Head-up Display projects all relevant driving data - and, if requested, Speed Limit Info - directly onto the windshield.

#### Full-color BMW Head-up Display.

The BMW Head-up Display uses a multi-color TFT display to project important travel information, such as current speed and Check Control data, on the windshield directly in your line of vision in full color. Directional arrows from the Navigation system can also be displayed.