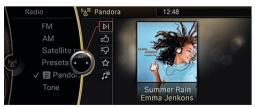

Please note: The BMW Connected App must be installed on your iPhone for the Plugin to connect.

Part of BMW Apps, Pandora Radio is an innovative streaming audio service that delivers personalized music selections right to your BMW.1 Create new stations and tailor your listening experience by rating songs with either a thumbs-up or thumbs-down. Even while listening, you can stay in touch: your BMW can still receive calls through Bluetooth® without missing a beat.