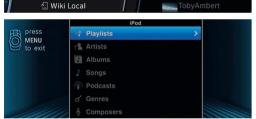

When you select **Plugin** from the BMW Apps menu, the iPhone exports a typical iPod® look and control to your BMW through the video connection.<sup>1</sup> You can then search for your favorite music by playlist, artist, album. song, genre or composer, just as you would on your iPhone.