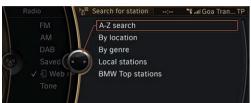

BMW Apps lets you access Social Networks, music Plugln and Video Playback through your iPhone.® and see them on the Display screen.1 Tune in to **Web radio** and search for stations from around the globe by name, location or genre. You can also store your favorite stations. find similar stations, display station information, and change the quality of the audio. Your favorite entries are stored on your iPhone, so you can take them with you from one vehicle to another.