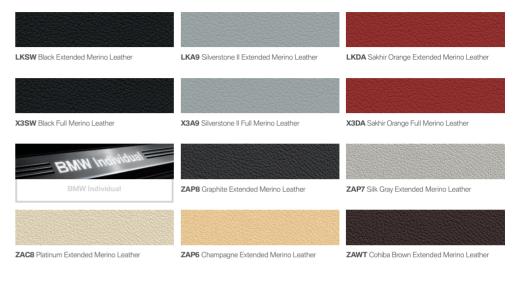

# Upholstery colors.

Leather upholstery: Leather on all seating surfaces; other components may be Leather or Leatherette. BMW Extended Merino Leather upholstery includes front and rear seats including headrests, inserts in door trims, center console including armrests, and the lower part of the instrument panel.