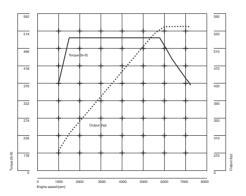

# POWER MEETS EFFICIENCY.

The numbers speak for themselves: 560 horsepower. A 7000-rpm redline. 4.2 seconds from 0-60.1 The high-revving M TwinPower Turbo V-8 in the BMW M5 makes a singularly forceful statement when it comes to performance and acceleration.

Fully leveraging innovative BMW technology – Double-VANOS continuously variable camshaft timing, High Precision Direct Injection, and Valvetronic individual intake valve control that eliminates the need for a less-efficient throttle plate – the M5 generates an enormous 500 lb-ft of torque. This is available across a wide engine speed range, with emphatic forward thrust on tap from just over idle right through to high revs. A double turbocharger, combined with two large intercoolers to cool the engine and intake air, fully exploit the superb pulling power of this high-performance powerplant.

High torque is available across an extremely broad range of engine speeds – from 1500 rpm (a little more than idle) all the way to 5750 rpm. You experience power that responds fast and long across a wide range of acceleration starting points, for greater driving enjoyment.