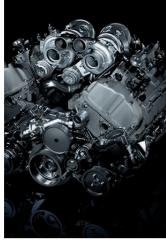

# INSPIRING POWER, INCREDIBLY EXECUTED.

Engineered to leave the competition in the dust, the BMW M5 delivers all the goods associated with M vehicles – and then some. Its masterful M TwinPower Turbo V-8 yields an unexpected dividend: 10 percent more power on tap than its predecessor, yet a level of efficiency that's nearly 30 percent greater.

This is achieved through cutting-edge engine technologies like Valvetronic, BMW's throttleless intake technology. This potent combination of learn muscle and intelligent fuel consumption leads to a singular driving experience. One that

# POWER MEETS EFFICIENCY.

The numbers speak for themselves: 560 horsepower. A 7000-rpm redline. 4.2 seconds from 0-60.1 The high-revving M TwinPower Turbo V-8 in the BMW M5 makes a singularly forceful statement when it comes to performance and acceleration.

Fully leveraging innovative BMW technology – Double-VANOS continuously variable camshaft timing, High Precision Direct Injection, and Valvetronic individual intake valve control that eliminates the need for a less-efficient throttle plate – the M5 generates an enormous 500 lb-ft of torque. This is available across a wide engine speed range, with emphatic forward thrust on tap from just over idle right through to high revs. A double turbocharger, combined with two large intercoolers to cool the engine and intake air, fully exploit the superb pulling power of this high-performance powerplant.