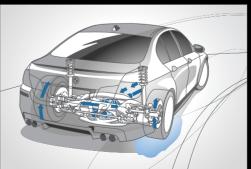

Active M Differential optimizes traction for greater control.

This differential, the final gear unit connecting the transmission to the drive wheels, is electronically controlled and communicates with the Dynamic Stability Control (DSC) system to ensure intelligent application of engine torque in every driving situation, including high-speed cornering and variable road surfaces.

# ENGINEERED TO GO AROUND THE TRACK. OR JUST AROUND THE CORNER.

The BMW M5 Sedan doesn't conform to traditional rules. Instead, it is born of the free-spirited and innovative engineering philosophy of BMW M. This ensures a driving experience that can be configured for the track or even an easy drive to the supermarket.

The precision-built M high-performance chassis you see on the facing page has been redeveloped from scratch and tuned to perfection on the famous and demanding Northern Loop of Germany's Nürburgring, the Nordschleife. You begin to experience the effect of M when you settle into the cockpit and see the M Drive buttons on the steering wheel. These buttons connect you to pre-programmed configurations for either a sporty or a comfortable drive. One of these is M Dynamic

Mode, which helps you push the performance envelope of the M5 by raising the threshold of when Dynamic Stability Control intervenes. This works in concert with the Active M Differential that improves traction on even the most demanding corners. As a result, you can explore the limits with more confidence.