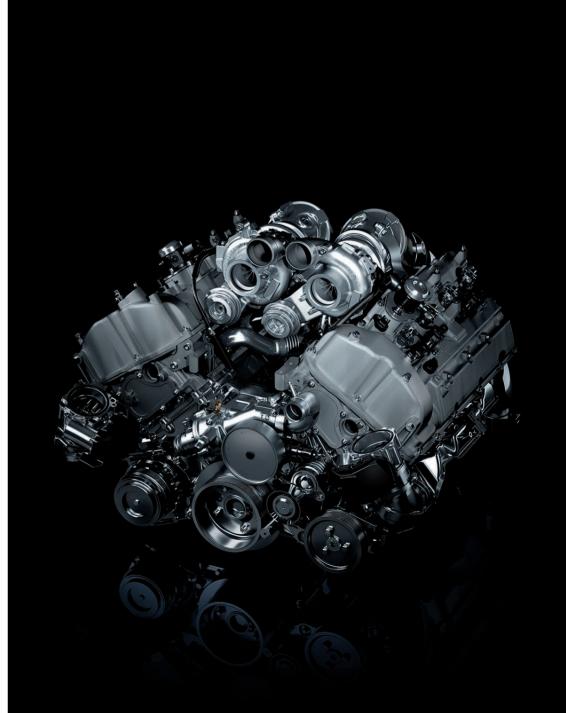

# INSPIRING POWER, INCREDIBLY EXECUTED.

Engineered to leave the competition in the dust, the BMW M5 delivers all the goods associated with M vehicles – and then some. Its masterful M TwinPower Turbo V-8 yields an unexpected dividend: 10 percent more power on tap than its predecessor, yet a level of efficiency that's nearly 30 percent greater.

Fully leveraging innovative BMW technology – Double-VANOS continuously variable camshaft timing, High Precision Direct Injection, and Valvetronic individual intake valve control that eliminates the need for a less-efficient throttle plate – the M5 generates an enormous 500 lb-ft of torque. This is available across a wide engine speed range, with emphatic forward thrust on tap from just over idle right through to high revs. A double turbocharger, combined with two large intercoolers to cool the engine and intake air, fully exploit the superb pulling power of this high-performance powerplant.

### M TwinScroll turbocharging for faster throttle response.

Turbochargers recycle exhaust pressure to drive a turbine that feeds highpressure air to the engine. It's a clever and effective technology with one drawback: it takes time under acceleration to build exhaust pressure to spin the turbo. BMW M TwinScroll Turbo technology slashes this "turbo lag" by timing the exhaust pulses. Exhaust flows into the turbos from each of two cylinder paths with a 360-degree firing interval. This minimizes interference between exhaust pulses, optimizing energy transfer. What you feel is incredibly crisp throttle response.