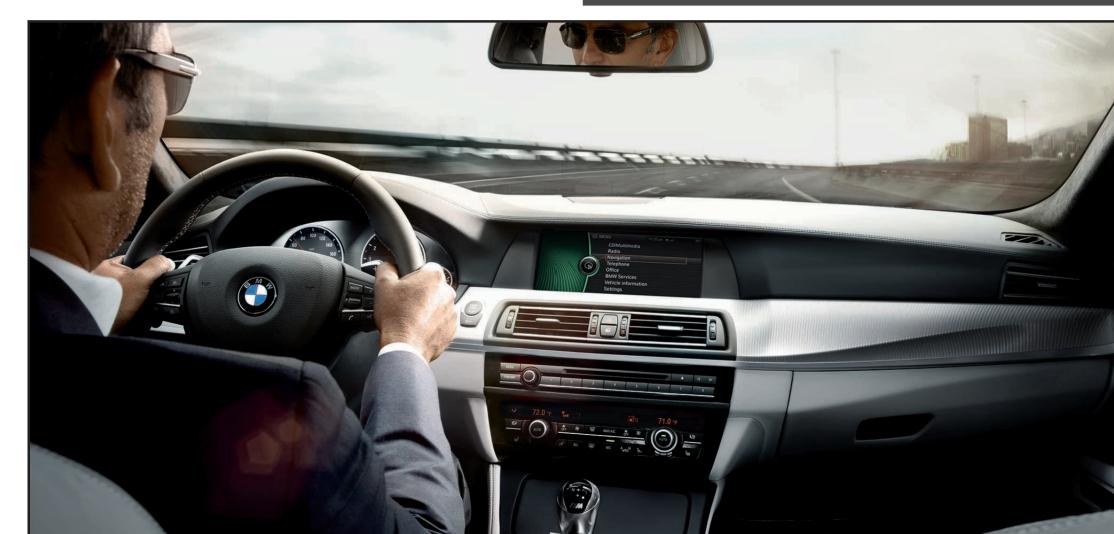

## YOU'RE IN CONTROL. AND IN FOR AN AMAZING DRIVE.

The myriad technologies and features inside the cabin of the M5 let you take your high-performance lifestyle with you. Get comfortable in the customized M Multi-contour seats, upholstered in plush Extended Merino Leather. Take hold of the specialized M Leather steering wheel, and you're ready to launch.

At a glance, the M-customized Head-up Display shows you exactly what you need to know: mph, rpm, fuel levels. Select your M Drive settings via two easy-access programmable buttons. Steering wheel-mounted paddle shifters, available with the M Double Clutch Transmission, send you from gear to gear with sporting ease. And a wealth of ConnectedDrive features keep you connected to your calendar, contacts and more.

The M-specific BMW Head-up Display projects all relevant driving data - and, if requested, Speed Limit Info - directly onto the windshield.

#### Full-color BMW Head-up Display.

The BMW Head-up Display uses a multi-color TFT display to project important travel information, such as current speed and Check Control data, on the windshield directly in your line of vision in full color. Directional arrows from the Navigation system can also be displayed.