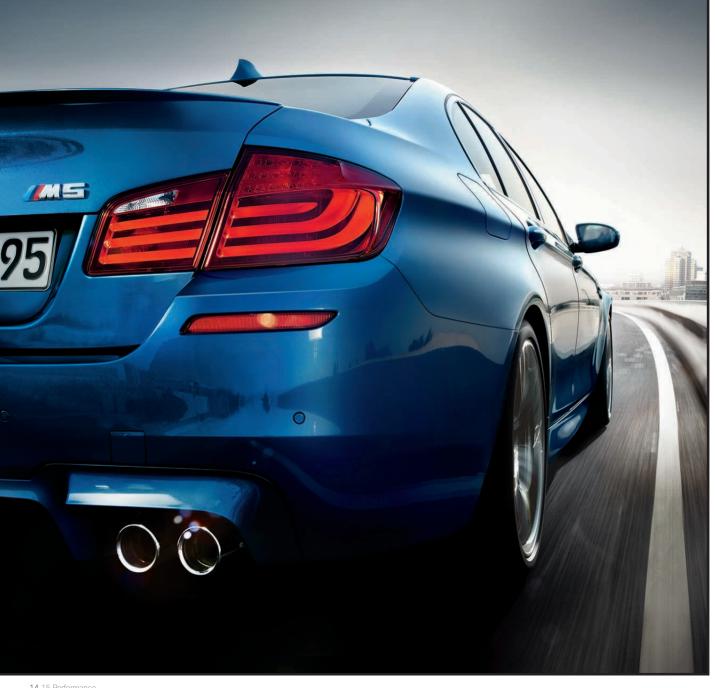

## SOMETIMES ALL IT TAKES IS ONE LOOK TO FALL IN LOVE.

Onlookers may not be able to take in every detail of the BMW M5 as it goes by in a blur of Monte Carlo Blue Metallic paint. It may be necessary to slow down in order to show off the forged 20-inch M Double Spoke alloy wheels, the three large air intakes at the front apron, the elegantly flared wheel arches and the large high-performance compound brakes. However, the BMW M5 is that rare vehicle that looks just as stunning at high speed at it does standing still. The visual feast continues with a smorgasbord of M-exitive cues, with aerodynamic M exterior mirrors, signature M gills, M rear spoiler and quad tailpipes all contributing to the dynamic, aggressive look of the BMW M5.

### PASSION AND POWER COME ALIVE.

roadway, the BMW M5 moves unlike any other forward-thinking, track-tested engineering. In addition to the groundbreaking M-tuned V-8 engine, the M5's custom M Car suspension, extensive lightweight construction and advanced high-torque 7-speed M Double truly staggering numbers: 560 hp, 500 lb-ft of torque, a 7000-rpm redline, and an exhilarating 0-60 time of just 4.2 seconds.1