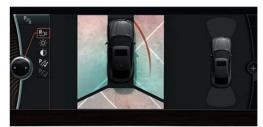

Top-, Side- and Rear-view Cameras around the vehicle show the surroundings on the Control Display, for enhanced visibility. The Top-view Camera provides a bird's-eye view of the road alongside the doors. These images, taken by cameras positioned in the exterior mirrors, help guide you when maneuvering in tight spaces. Side-view Cameras in the front bumpers show traffic approaching the front of the vehicle from the sides, such as when exiting a garage. The Rear-view Camera, located behind the BMW badge on the trunk lid, shows the area behind the vehicle. Working with Park Distance Control, interactive guidelines indicate if the vehicle can fit in a parking space, and display parking trajectories and turn anoles.