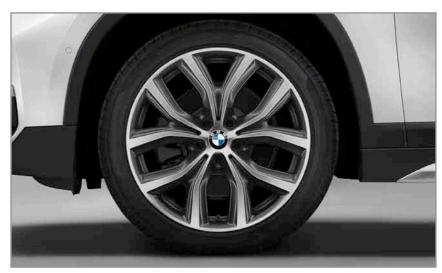

#### **BMWX1 WHEELS / TIRES**

**Double Spoke Bicolor light alloy wheels** (Style 570M)

18 x 7.5 front and rear; and 225/50 front and rear run-flat performance<sup>1,2,3</sup> or all-season tires<sup>1,2</sup>

**Double Spoke Bicolor light alloy wheels** (Style 572M)

19 x 8.0 front and rear; and 225/45 front and rear run-flat performance tires<sup>1, 2</sup>

Y Spoke light alloy wheels (Style 569) 18 x 7.5 front and rear; and 225/50 front and rear run-flat all-season tires<sup>1,2</sup>

Y Spoke light alloy wheels (Style 511) 19 x 8.0 front and rear; and 225/45 front and rear run-flat performance tires<sup>1, 2, 3</sup>

Y Spoke light alloy wheels (Style 566) 18 x 7.5 front and rear; and 225/50 front and rear run-flat all-season tires<sup>1,2</sup>