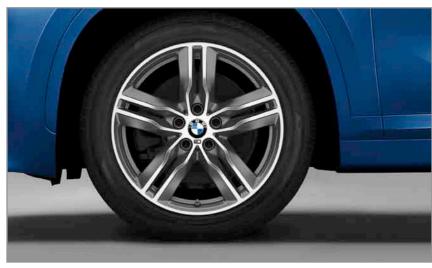

#### **BMWX1 WHEELS / TIRES**

**Double Spoke Bicolor light alloy wheels** (Style 570M)

18 x 7.5 front and rear; and 225/50 front and rear run-flat performance<sup>1,2,3</sup> or all-season tires<sup>1,2</sup>

**Double Spoke Bicolor light alloy wheels** (Style 572M)

19 x 8.0 front and rear; and 225/45 front and rear run-flat performance tires<sup>1, 2</sup>

Y Spoke light alloy wheels (Style 569) 18 x 7.5 front and rear; and 225/50 front and rear run-flat all-season tires<sup>1,2</sup>