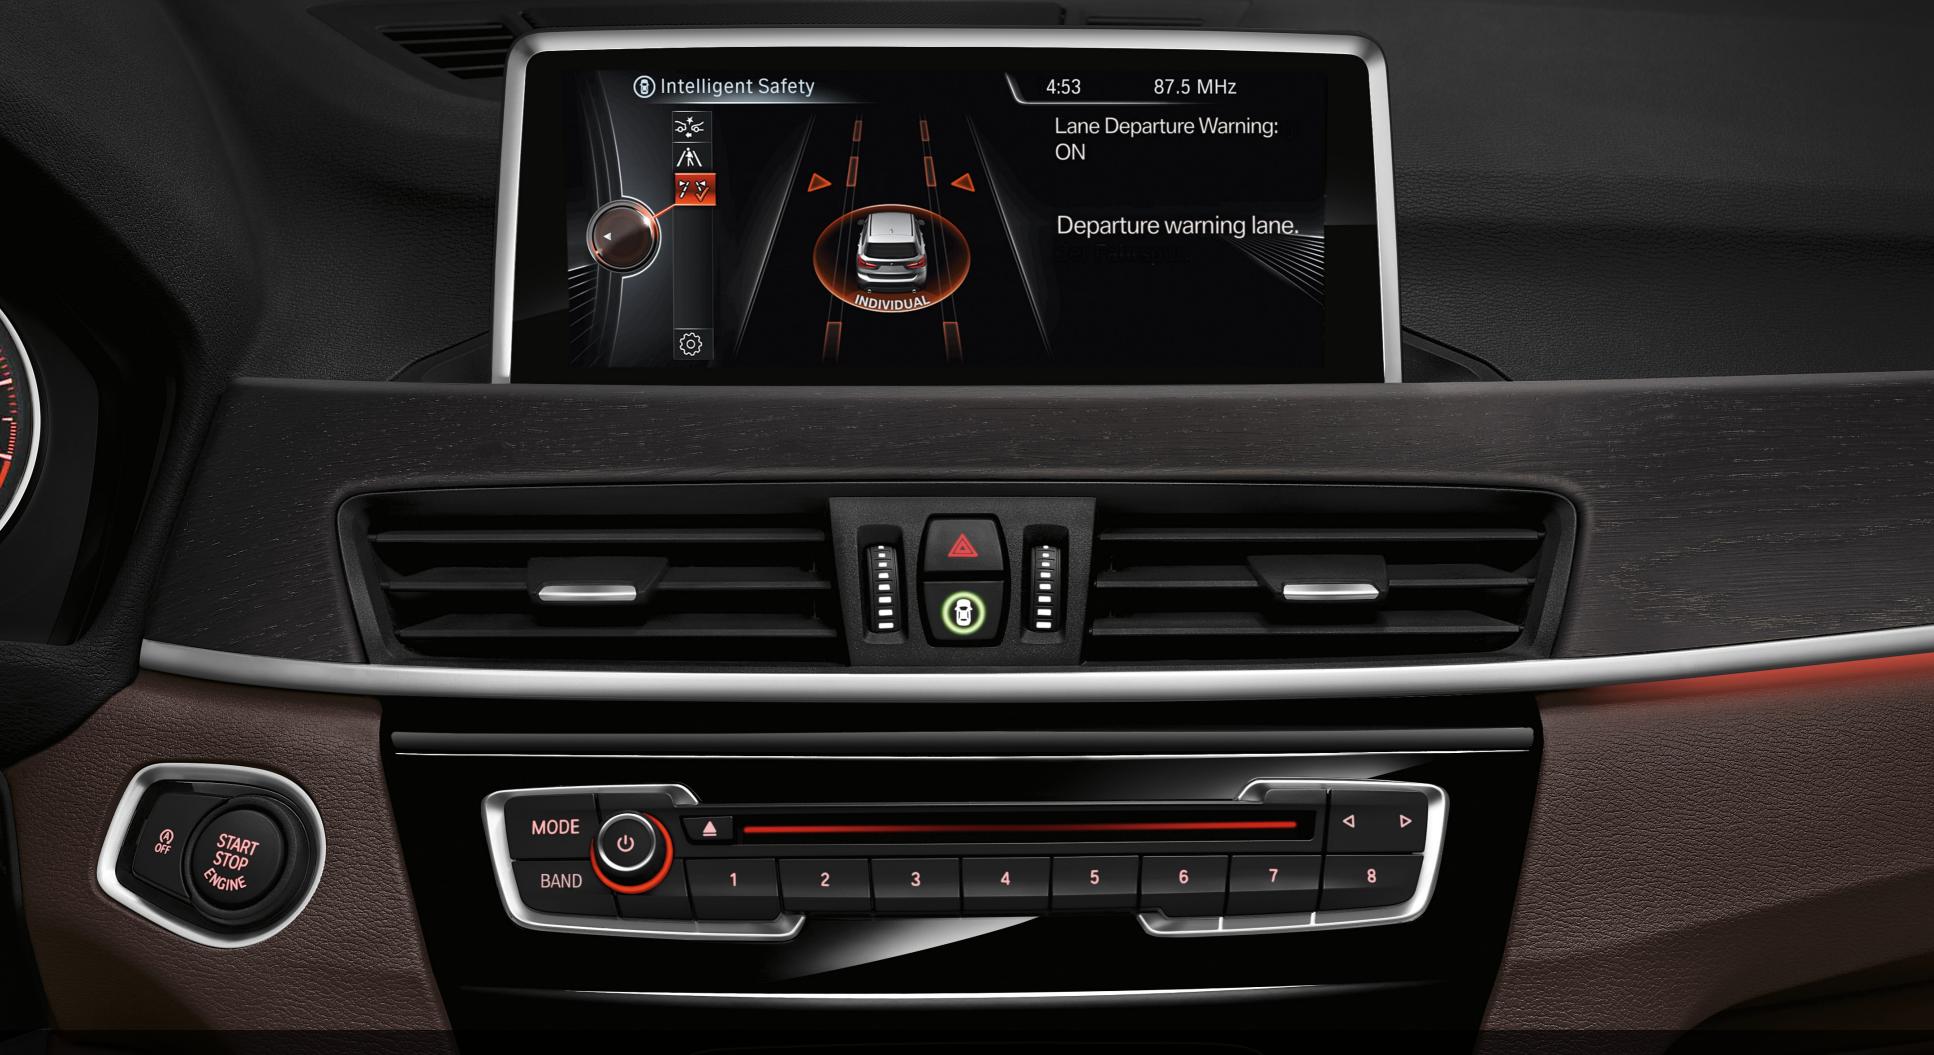

## **CENTER OF ATTENTION.**

The Lane Departure Warning<sup>1</sup> system provides support and active assistance to avoid dangerous situations. A camera recognizes the edge of the road and its markings, and the system warns the driver of unintentional lane changes.

<sup>1</sup>Requires clearly definable lane markings that are not obscured by rain, snow, etc. Lane Departure Warning feature is not a substitute for the driver's own responsibility in maintaining safe control of the vehicle.