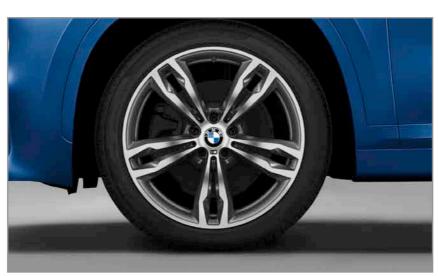

#### **M SPORT PACKAGE**

18-inch Double Spoke Bicolor wheels (Style 570) (options available) Sport Automatic transmission High-gloss roof rails Sport seats Aluminum Hexagon trim with Estoril Blue matte highlight (options available) M sport suspension M steering wheel Aerodynamic kit Shadowline exterior trim