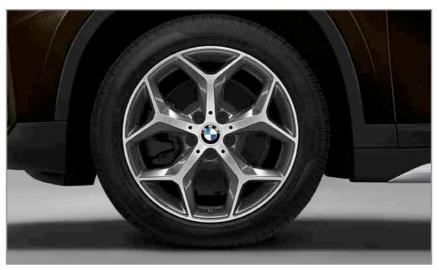

#### **BMWX1 WHEELS / TIRES**

**Double Spoke Bicolor light alloy wheels** (Style 570M)

18 x 7.5 front and rear; and 225/50 front and rear run-flat performance<sup>1,2,3</sup> or all-season tires<sup>1,2</sup>

**Double Spoke Bicolor light alloy wheels** (Style 572M)

19 x 8.0 front and rear; and 225/45 front and rear run-flat performance tires<sup>1, 2</sup>

Y Spoke light alloy wheels (Style 569) 18 x 7.5 front and rear; and 225/50 front and rear run-flat all-season tires<sup>1,2</sup>

Y Spoke light alloy wheels (Style 511) 19 x 8.0 front and rear; and 225/45 front and rear run-flat performance tires<sup>1, 2, 3</sup>

Y Spoke light alloy wheels (Style 566) 18 x 7.5 front and rear; and 225/50 front and rear run-flat all-season tires<sup>1,2</sup>