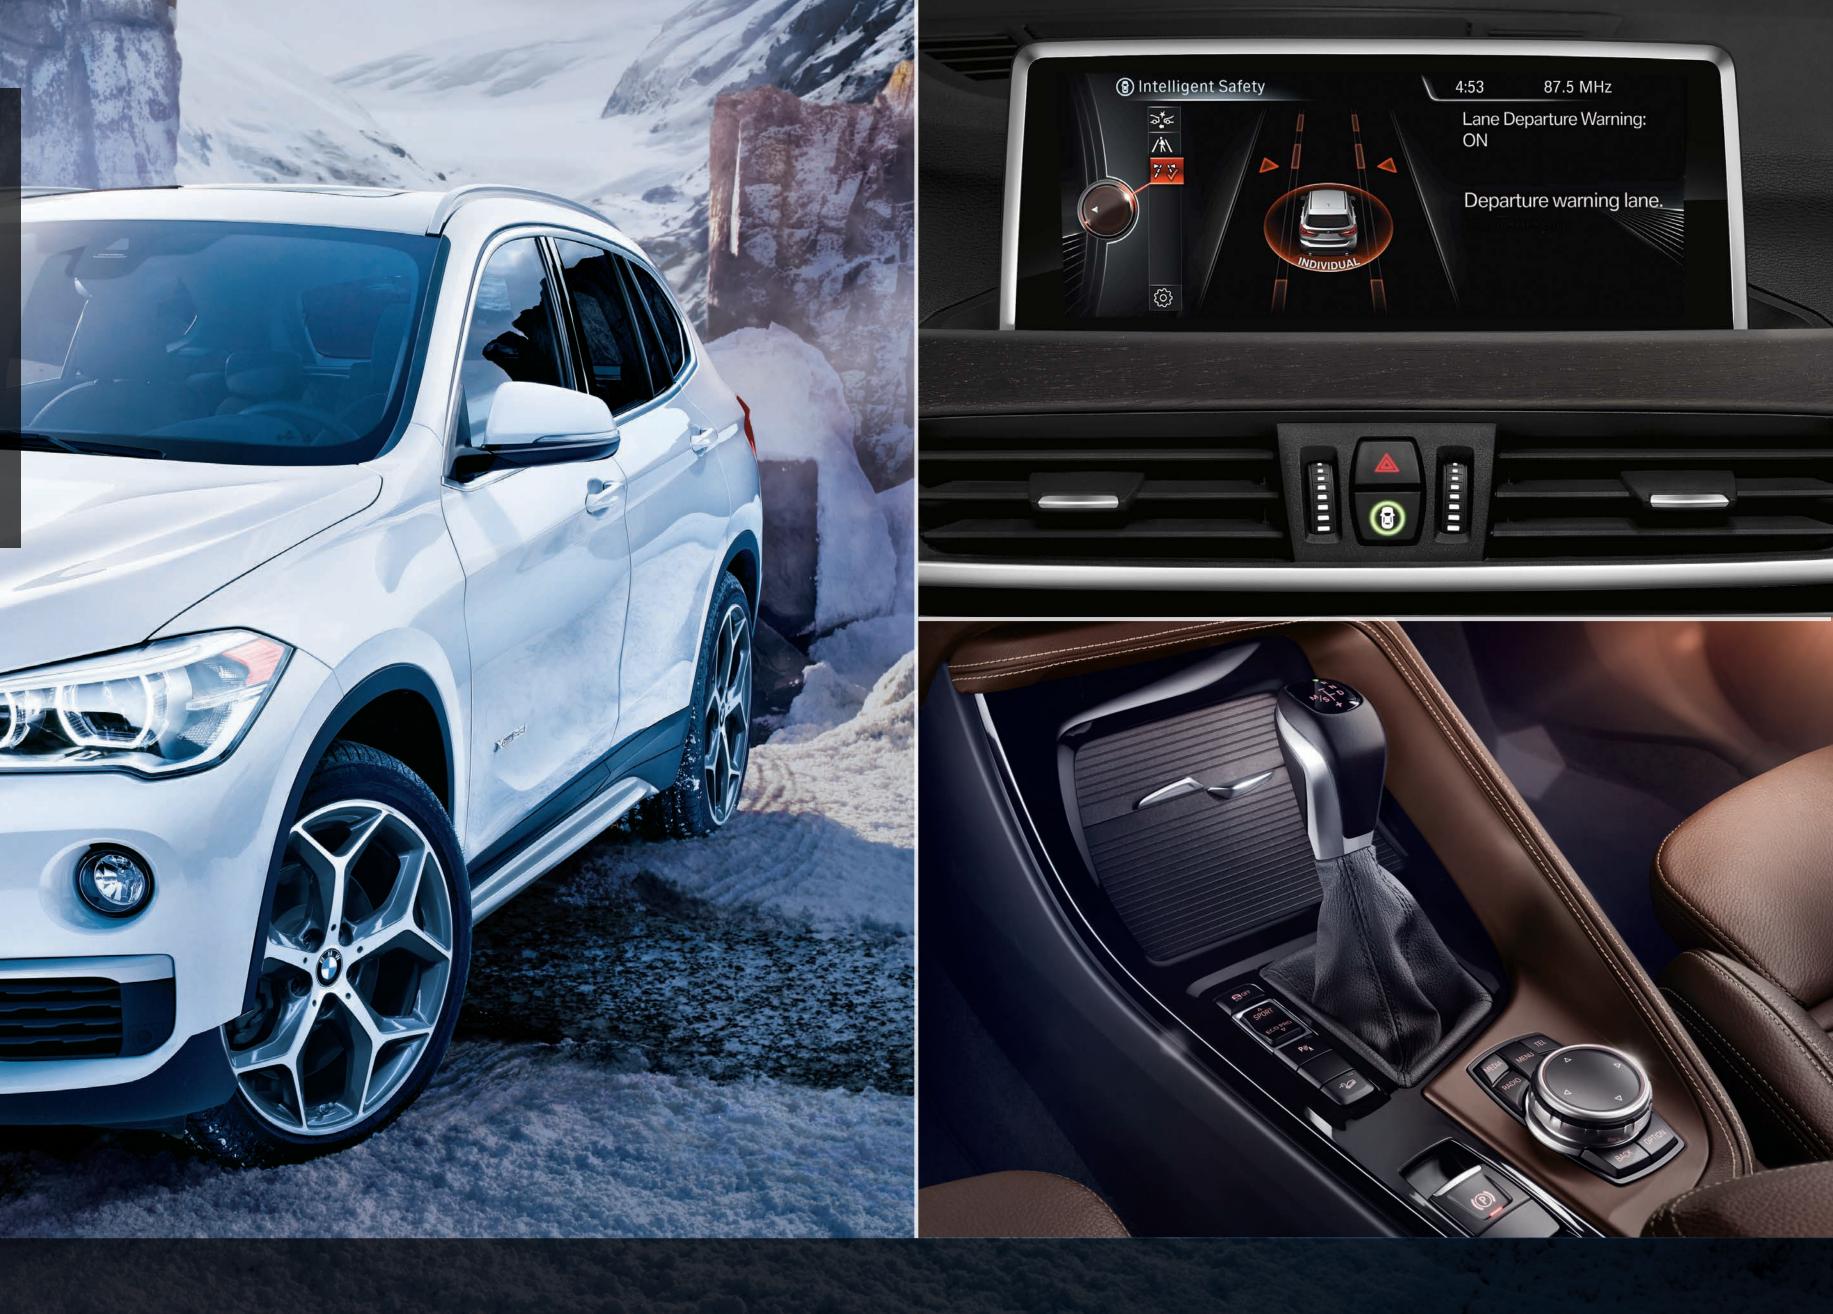

## **CENTER OF ATTENTION.**

The Lane Departure Warning<sup>1</sup> system provides support and active assistance to avoid dangerous situations. A camera recognizes the edge of the road and its markings, and the system warns the driver of unintentional lane changes.

## **COMMAND CENTER.**

It's a cinch to control the 8-speed Steptronic Automatic transmission with Sport and Manual shift modes from the luxurious driver's cabin. The iDrive controller is touch-sensitive and turns navigating into a simple task, while letting you focus on the road ahead.