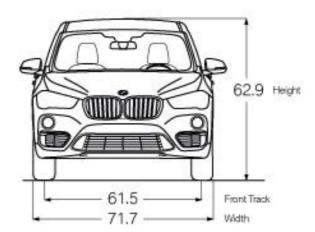

## **BMWX1 TECHNICAL DATA**

All dimensions in technical drawings are given in inches.

Figures subject to change. Please visit your BMW Retailer or **bmwusa.com** for the most up-to-date information.

<sup>1</sup>BMW AG preliminary test results. Actual acceleration results may vary, depending on specification of vehicle; road and environmental conditions; testing procedures and driving style. These results should be used for comparison only and verification should not be attempted on public roads. BMW urges you to obey all posted speed laws and always wear safety belts. Get the latest information on standard and optional features, packages and technical specifications. Visit **bmwusa.com** and select the BMW model of your choice.