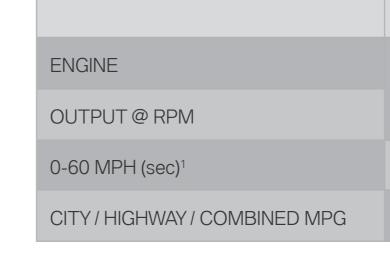

## **BMWX1 TECHNICAL DATA**

All dimensions in technical drawings are given in inches.

Figures subject to change. Please visit your BMW Retailer or **bmwusa.com** for the most up-to-date information.

<sup>1</sup>BMW AG preliminary test results. Actual acceleration results may vary, depending on specification of vehicle; road and environmental conditions; testing procedures and driving style. These results should be used for comparison only and verification should not be attempted on public roads. BMW urges you to obey all posted speed laws and always wear safety belts. Get the latest information on standard and optional features, packages and technical specifications. Visit **bmwusa.com** and select the BMW model of your choice.

| sDrive 28i                                                                                | xDrive28i |
|-------------------------------------------------------------------------------------------|-----------|
| 2.0-liter TwinPower Turbo inline 4-cylinder<br>228 hp @ 5000-6000 / 258 lb-ft @ 1450–4500 |           |
| 6.6                                                                                       | 6.3       |
| 23/32/26                                                                                  | 22/31/25  |