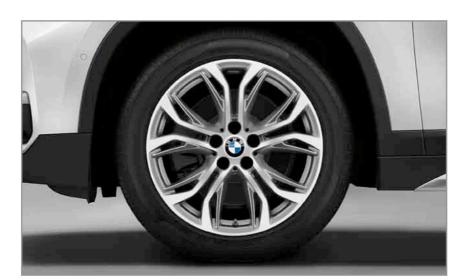

#### **BMWX1 WHEELS / TIRES**

**Double Spoke Bicolor light alloy wheels** (Style 570M)

18 x 7.5 front and rear; and 225/50 front and rear run-flat performance<sup>1,2,3</sup> or all-season tires<sup>1,2</sup>

**Double Spoke Bicolor light alloy wheels** (Style 572M)

19 x 8.0 front and rear; and 225/45 front and rear run-flat performance tires<sup>1, 2</sup>

Y Spoke light alloy wheels (Style 569) 18 x 7.5 front and rear; and 225/50 front and rear run-flat all-season tires<sup>1,2</sup>

Y Spoke light alloy wheels (Style 511) 19 x 8.0 front and rear; and 225/45 front and rear run-flat performance tires<sup>1, 2, 3</sup>

Y Spoke light alloy wheels (Style 566) 18 x 7.5 front and rear; and 225/50 front and rear run-flat all-season tires<sup>1,2</sup>