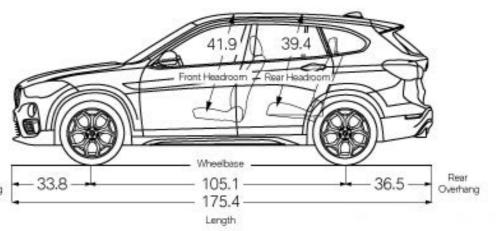

## **BMWX1 TECHNICAL DATA**

All dimensions in technical drawings are given in inches.

Figures subject to change. Please visit your BMW Retailer or **bmwusa.com** for the most up-to-date information.

<sup>1</sup>BMW AG preliminary test results. Actual acceleration results may vary, depending on specification of vehicle; road and environmental conditions; testing procedures and driving style. These results should be used for comparison only and verification should not be attempted on public roads. BMW urges you to obey all posted speed laws and always wear safety belts. Get the latest information on standard and optional features, packages and technical specifications. Visit **bmwusa.com** and select the BMW model of your choice.