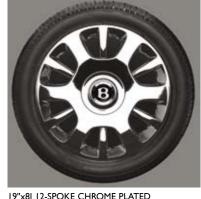

REAR COMPARTMENT ELECTRIC SUNROOF\* (\*RL ONLY)

FINE LINES TO EXTERIOR BODYWORK

19"x8J 12-SPOKE ALUMINIUM ALLOY

19"x8J 12-SPOKE CHROME PLATED ALUMINIUM ALLOY

19"x8J 7-SPOKE ALUMINIUM ALLOY

19"x8J 7-SPOKE CHROME PLATED ALUMINIUM ALLOY