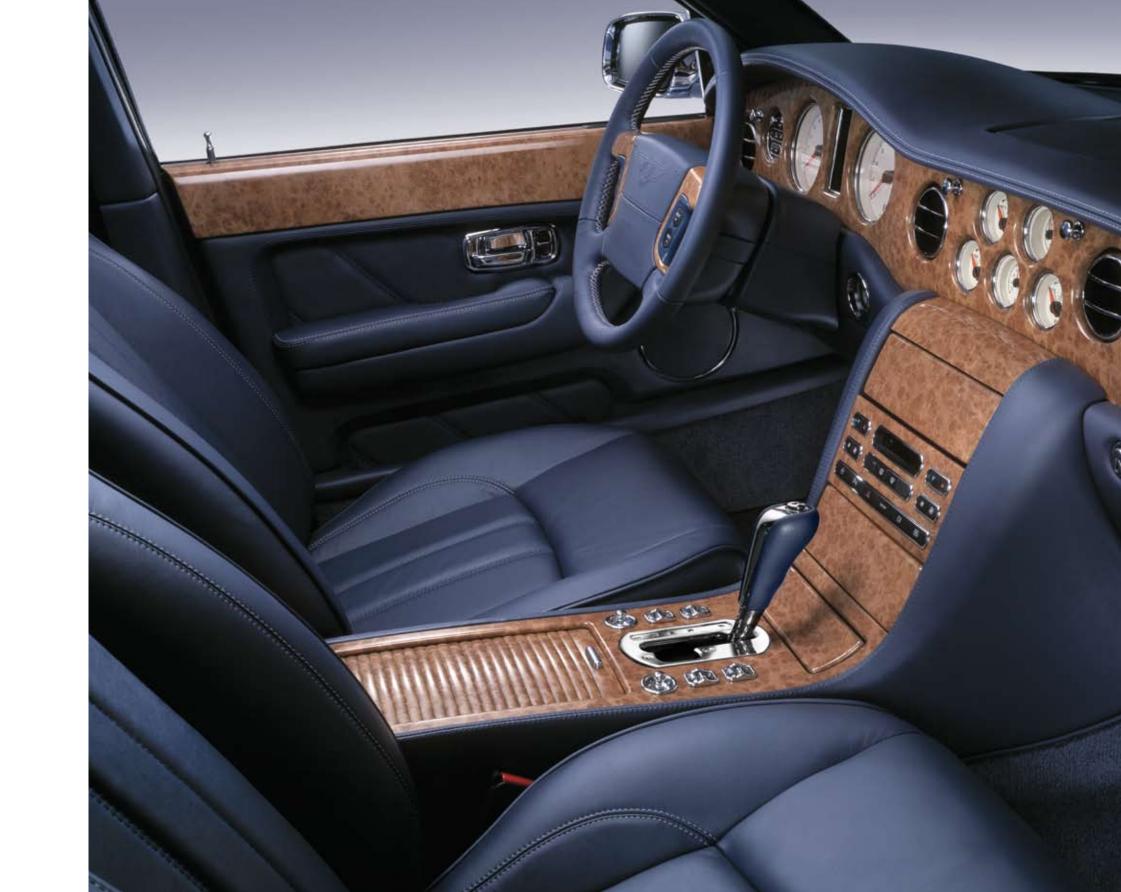

### PURE RELAXATION.

In the Arnage R every journey is a unique experience of power, luxury and control; an unrivalled example of the Grand Touring philosophy.

This is a place where two very different worlds are perfectly united. Tradition and technology in absolute harmony.

From the flawless leather of the seats to the new computer-controlled six-speed gearbox, both driver and passengers sit in an environment of stunning aesthetics and fingertip control. An oasis from which you can savour every nuance of the upgraded, twin-turbocharged 6.75-litre V8 engine. With 450bhp (336kW) at your command. A 0-60mph time of 5.5 seconds (0-100km/h in 5.8 seconds). And a top speed of 168mph (270km/h) waiting to be relished.

ARNAGE WITH TWO-TONE HIDE-TRIMMED MULTI-FUNCTION STEERING WHEEL (INTERIOR SHOWN IS BURGUNDY AND MAGNOLIA HIDE WITH BURR WALNUT VENEER)

ENGINE-TURNED ALUMINIUM INSERTS TO WAIST RAILS

EXTENDED FRONT SEAT CUSHION\*\*