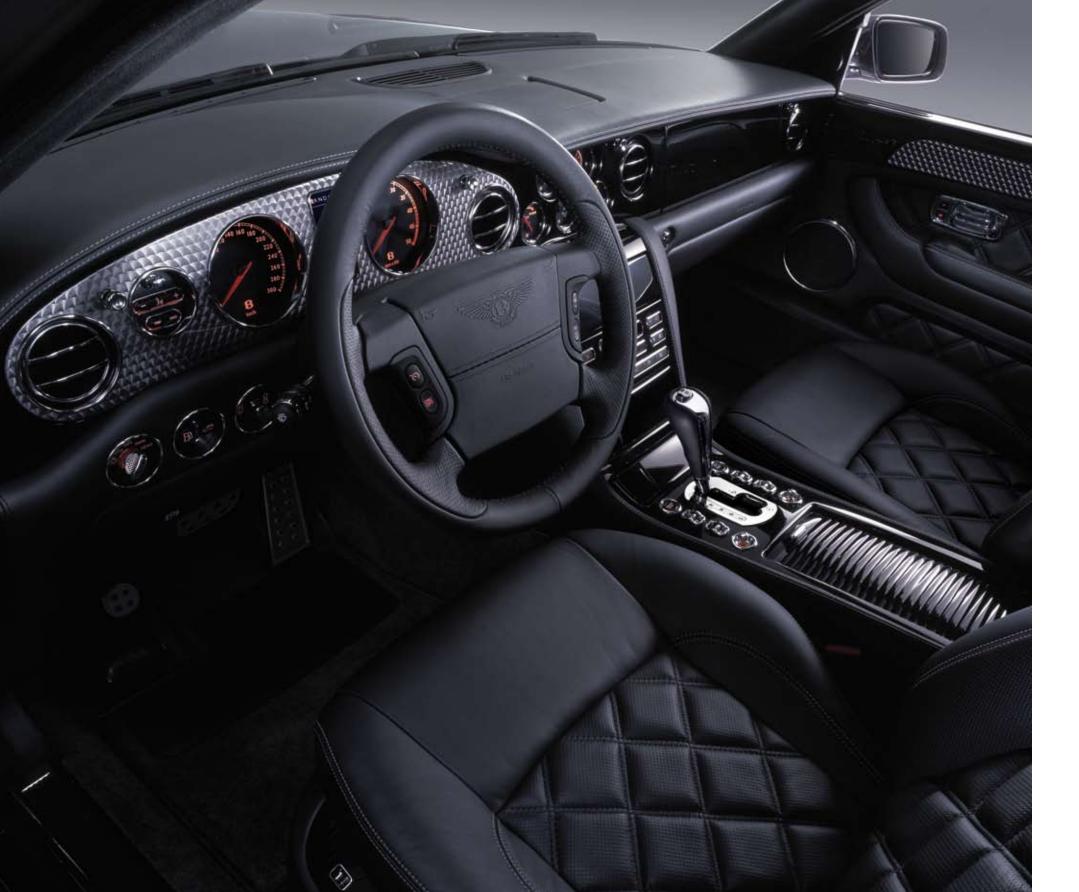

ARNAGE WITH TWO-TONE HIDE-TRIMMED MULTI-FUNCTION STEERING WHEEL (INTERIOR SHOWN IS BURGUNDY AND MAGNOLIA HIDE WITH BURR WALNUT VENEER)

ENGINE-TURNED ALUMINIUM INSERTS TO WAIST RAILS

EXTENDED FRONT SEAT CUSHION\*\*