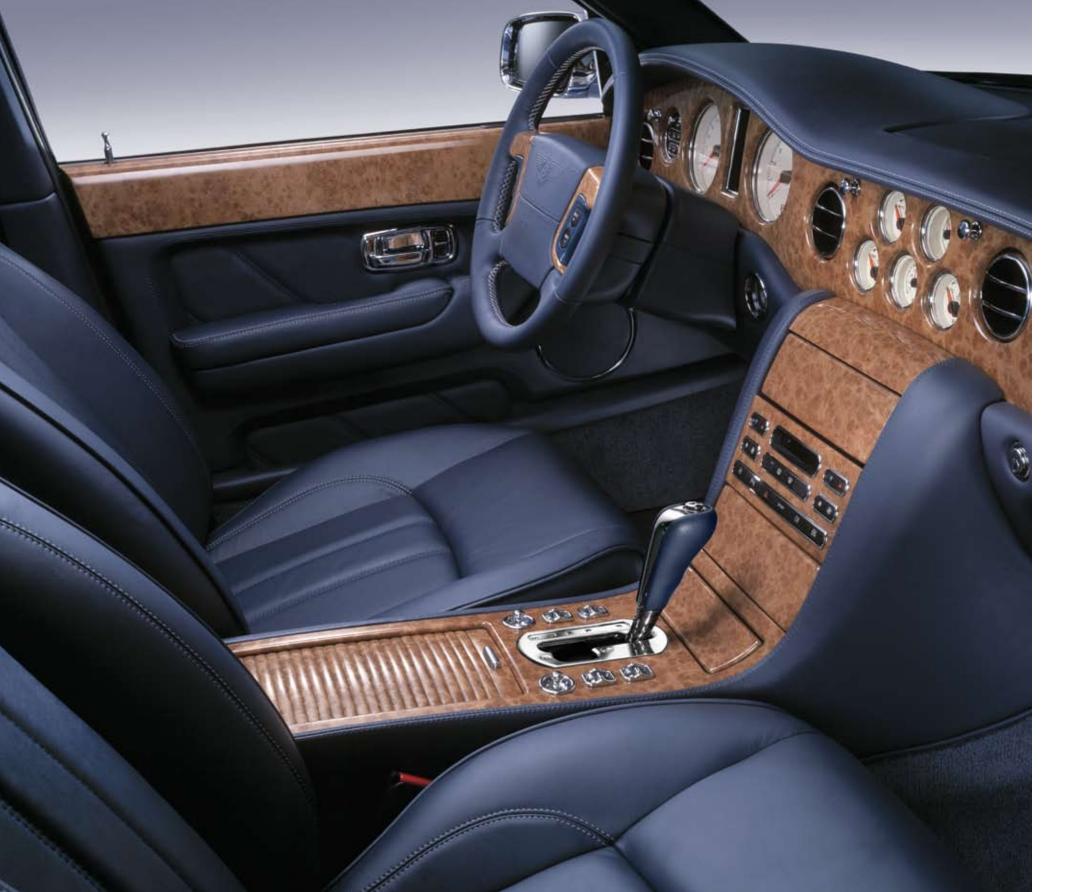

### EXPERIENCE A WORLD OF FREEDOM.

The Arnage RL is the culmination of world-class coachbuilding that spans generations. It is a car that takes personalisation to a new level, where the vehicle is a canvas on which you can paint your vision.

With its extended wheelbase, 50mm to the front and 200mm to the rear compartment, the RL retains the classic Arnage profile whilst offering even more palatial comfort for the passengers. But make no mistake; this is a car to drive. The twin-turbocharged 6.75-litre V8 engine, harnessed by a new, highly engaging six-speed automatic gearbox, makes this an experience impossible to resist.

This is also a car for indulgence. The pleasure begins with a specification that already includes touches of luxury such as a bottle cooler concealed behind the rear armrest, reversing camera as well as a telephone for passengers in the rear\*.