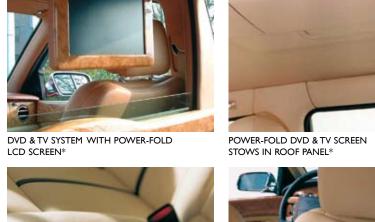

### ENTERTAIN ANOTHER IDEA.

Bentley Mulliner can expertly install a variety of audio visual systems should you require it. From DVD systems with LCD screens to the latest communications technology, we can transform your Bentley into the hub of your digital world. An office on the move, or your very own private entertainment centre.

\*Arnage RL only.

DVD & TV SYSTEM WITH TWIN LCD SCREENS TO SEAT BACKS\*

REVERSING CAMERA DISPLAY

INFRA-RED KEYBOARD

OFFICE COMPUTER SYSTEM TO REAR COMPARTMENT\*

DVD & TV SYSTEM WITH TWIN LCD SCREENS TO SEAT BACKS\*