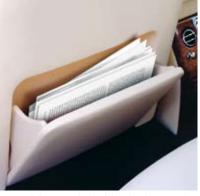

DOCUMENT STOWAGE TO LOWER FRONT
SEAT BACK - HIDE

DOCUMENT STOWAGE TO LOWER FRONT
SEAT BACK - VENEER

REAR SEAT CENTRE CUSHION STOWAGE BOX WITH VENEERED LID

TWIN REAR FOLD DOWN ILLUMINATED COCKTAIL COMPARTMENT - HIDE VANITY MIRRORS