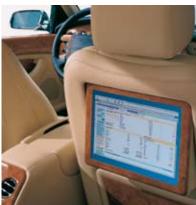

### ENTERTAIN ANOTHER IDEA.

Bentley Mulliner can expertly install a variety of audio visual systems should you require it. From DVD systems with LCD screens to the latest communications technology, we can transform your Bentley into the hub of your digital world. An office on the move, or your very own private entertainment centre.

\*Arnage RL only.

DVD & TV SYSTEM WITH TWIN LCD SCREENS TO SEAT BACKS\*

REVERSING CAMERA DISPLAY

INFRA-RED KEYBOARD

OFFICE COMPUTER SYSTEM TO REAR COMPARTMENT\*

DVD & TV SYSTEM WITH TWIN LCD SCREENS TO SEAT BACKS\*