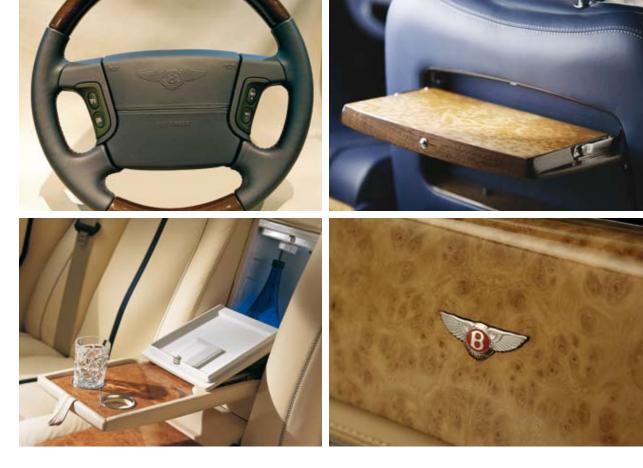

ARNAGE WITH TWO-TONE HIDE-TRIMMED MULTI-FUNCTION STEERING WHEEL (INTERIOR SHOWN IS BURGUNDY AND MAGNOLIA HIDE WITH BURR WALNUT VENEER)

ENGINE-TURNED ALUMINIUM INSERTS TO WAIST RAILS

EXTENDED FRONT SEAT CUSHION\*\*

DOCUMENT STOWAGE TO LOWER FRONT
SEAT BACK - HIDE

DOCUMENT STOWAGE TO LOWER FRONT
SEAT BACK - VENEER

REAR SEAT CENTRE CUSHION STOWAGE BOX WITH VENEERED LID

TWIN REAR FOLD DOWN ILLUMINATED COCKTAIL COMPARTMENT - HIDE VANITY MIRRORS

PIANO BLACK PICNIC TABLES WITH ENGINE-TURNED ALUMINIUM INSERTS