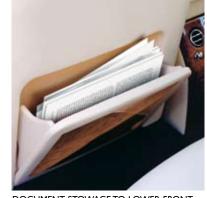

DOCUMENT STOWAGE TO LOWER FRONT
SEAT BACK - HIDE

DOCUMENT STOWAGE TO LOWER FRONT
SEAT BACK - VENEER

REAR SEAT CENTRE CUSHION STOWAGE BOX WITH VENEERED LID

TWIN REAR FOLD DOWN ILLUMINATED COCKTAIL COMPARTMENT - HIDE VANITY MIRRORS