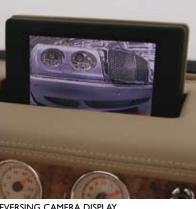

This is also a car for indulgence. The pleasure begins with a specification that already includes touches of luxury such as a bottle cooler concealed behind the rear armrest, reversing camera as well as a telephone for passengers in the rear\*.

\*Arnage RL only.

DVD & TV SYSTEM WITH TWIN LCD SCREENS TO SEAT BACKS\*

REVERSING CAMERA DISPLAY

INFRA-RED KEYBOARD

OFFICE COMPUTER SYSTEM TO REAR COMPARTMENT\*

DVD & TV SYSTEM WITH TWIN LCD SCREENS TO SEAT BACKS\*