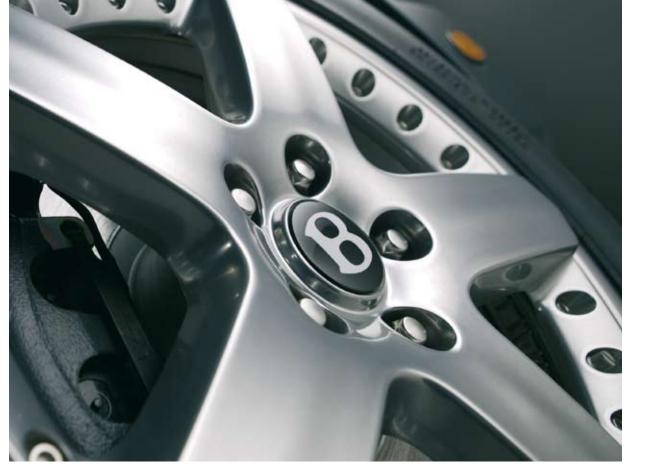

Whichever you choose – your journey begins here.

CHROME MIRROR CAPS

RETRACTABLE FLYING 'B' RADIATOR MASCOT

DUOTONE PAINT COMBINATION

19"x8J 5-SPOKE 2-PIECE 'STAR' ALUMINIUM ALLOY (POLISHED)

PERSONALISED TREAD PLATE PLAQUE