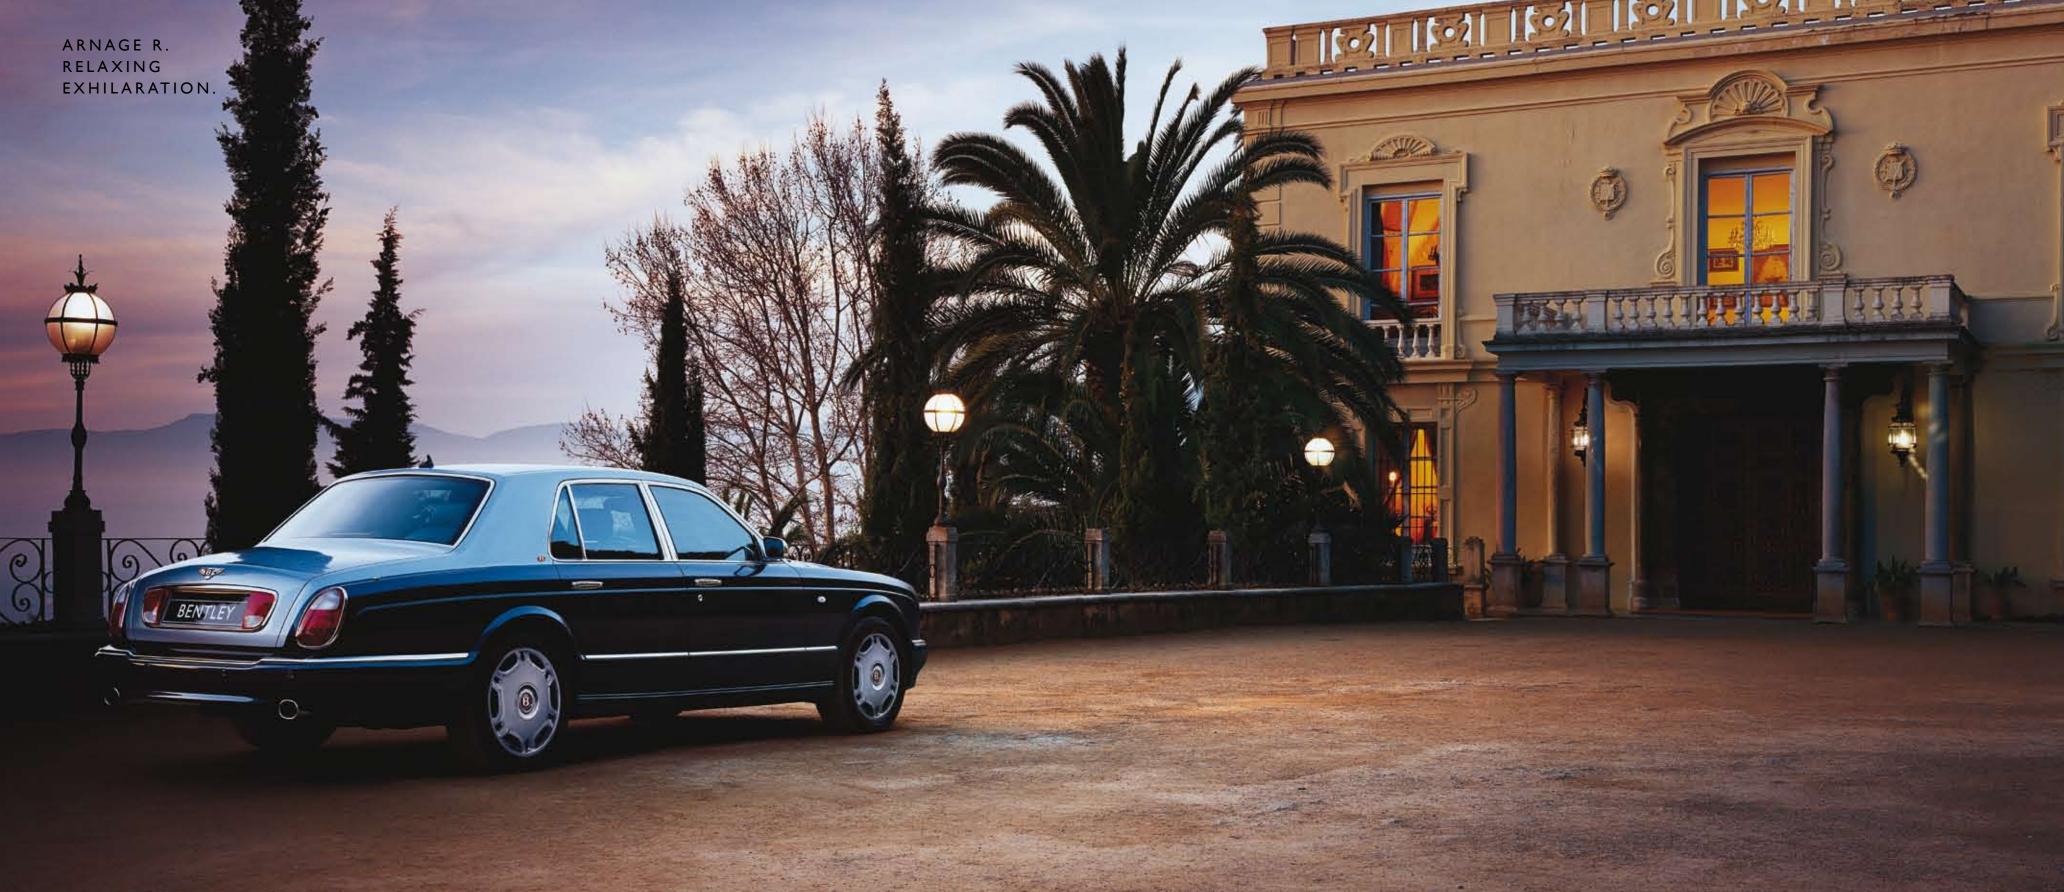

### PURE RELAXATION.

In the Arnage R every journey is a unique experience of power, luxury and control; an unrivalled example of the Grand Touring philosophy.

This is a place where two very different worlds are perfectly united. Tradition and technology in absolute harmony.

From the flawless leather of the seats to the new computer-controlled six-speed gearbox, both driver and passengers sit in an environment of stunning aesthetics and fingertip control. An oasis from which you can savour every nuance of the upgraded, twin-turbocharged 6.75-litre V8 engine. With 450bhp (336kW) at your command. A 0-60mph time of 5.5 seconds (0-100km/h in 5.8 seconds). And a top speed of 168mph (270km/h) waiting to be relished.

The Arnage R is a vehicle that is beautiful at birth and can be made even more so in the eye of the owner through virtually any degree of personalisation.

The Arnage R. Pure refinement, sheer excitement.