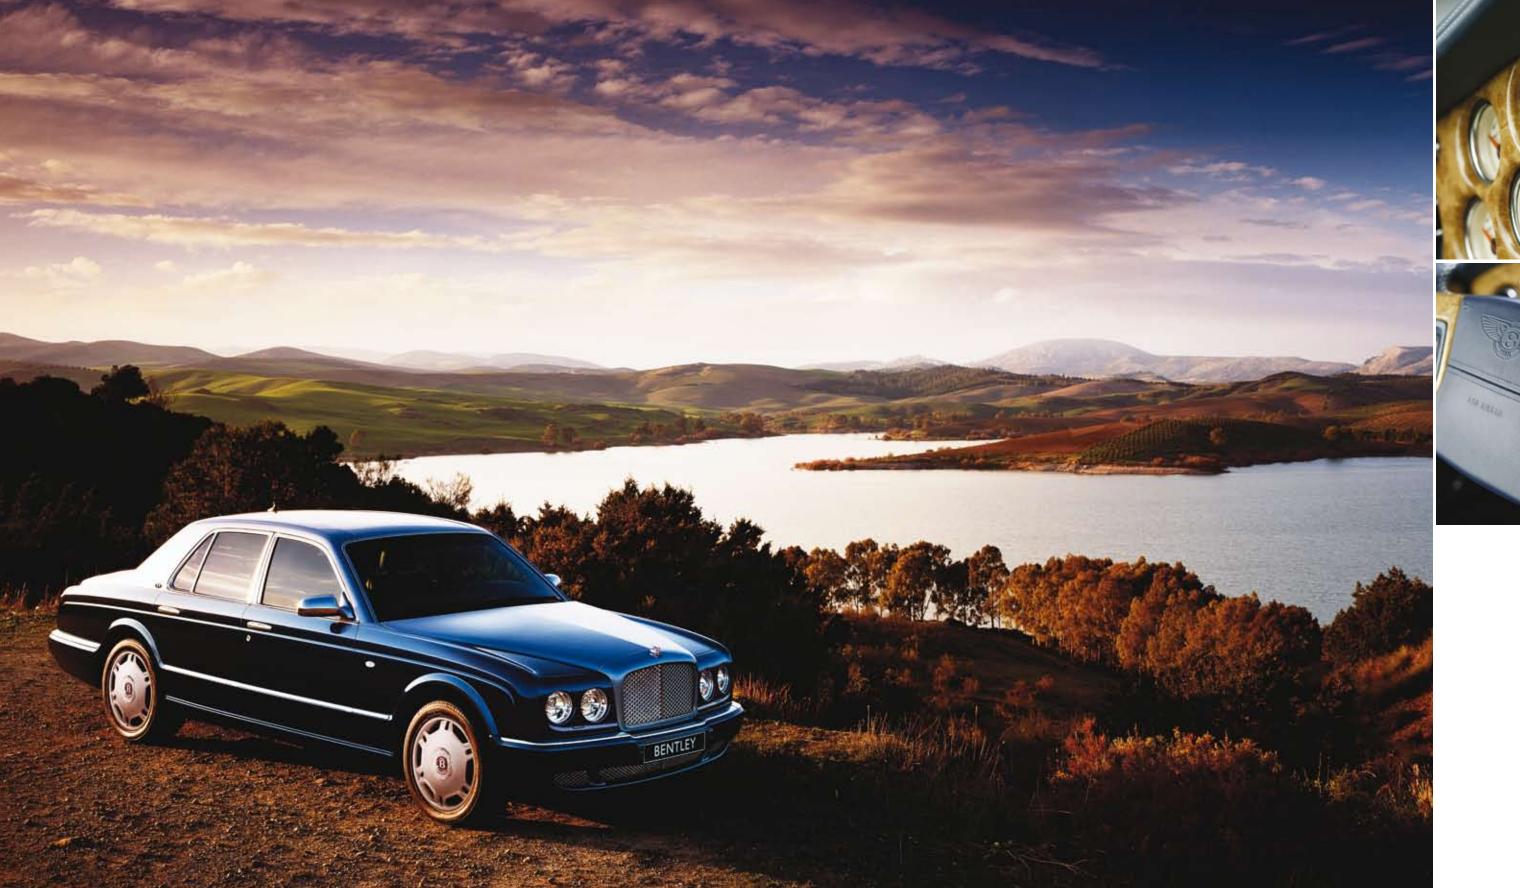

### PURE RELAXATION.

In the Arnage R every journey is a unique experience of power, luxury and control; an unrivalled example of the Grand Touring philosophy.

This is a place where two very different worlds are perfectly united. Tradition and technology in absolute harmony.

From the flawless leather of the seats to the new computer-controlled six-speed gearbox, both driver and passengers sit in an environment of stunning aesthetics and fingertip control. An oasis from which you can savour every nuance of the upgraded, twin-turbocharged 6.75-litre V8 engine. With 450bhp (336kW) at your command. A 0-60mph time of 5.5 seconds (0-100km/h in 5.8 seconds). And a top speed of 168mph (270km/h) waiting to be relished.

The Arnage R is a vehicle that is beautiful at birth and can be made even more so in the eye of the owner through virtually any degree of personalisation.

The Arnage R. Pure refinement, sheer excitement.