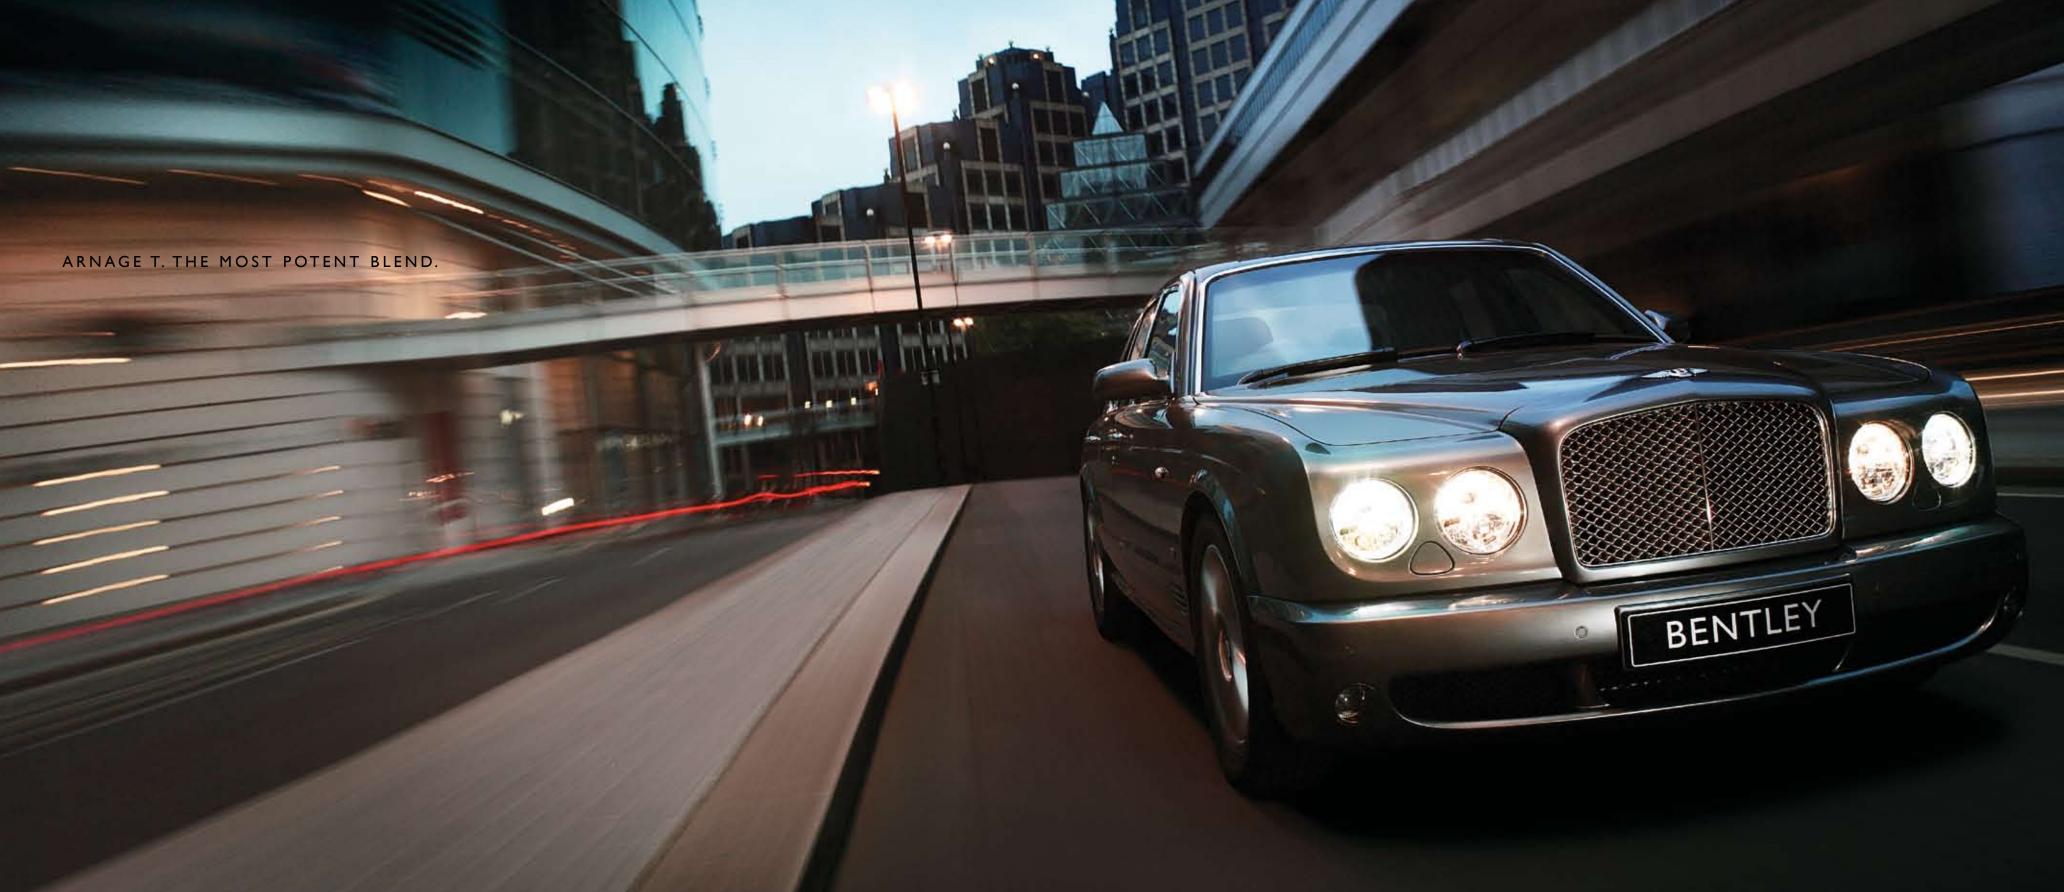

### ARNAGE T SPORTS FEATURE COMBINATIONS.

How do you add features to a car that already offers such a potent blend? Simplicity itself; the Arnage T's Sports Combination packages. 19" 2 piece assembly polished aluminium alloy wheels and quad exhaust tailpipes are just two of the items Mulliner recommends to embellish its undeniable presence.

#### SPORTS COMBINATION LEVEL 1:

19" 5-spoke two-piece polished 'Blade' sports wheel, lower front wing vents and a 'jewel' fuel filler cap.

#### SPORTS COMBINATION LEVEL 2:

Drilled alloy pedals, body-coloured lamp bezels, quad exhaust tailpipes and revised rear bumper, Mulliner treadplates and Mulliner front wing badges.