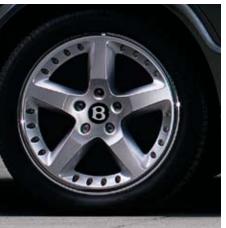

Whichever you choose – your journey begins here.

CHROME MIRROR CAPS

RETRACTABLE FLYING 'B' RADIATOR MASCOT

DUOTONE PAINT COMBINATION

19"x8J 5-SPOKE 2-PIECE 'STAR' ALUMINIUM ALLOY (POLISHED)

PERSONALISED TREAD PLATE PLAQUE

18"x8J 6-SPOKE CHROME PLATED ALUMINIUM ALLOY

19"x8J 5-SPOKE 2-PIECE SPORTS 'BLADE' ALUMINIUM ALLOY (PAINTED)

19"x8J 6 TWIN-SPOKE DISC ALUMINIUM ALLOY (CHROMED)

REAR SPORTS BUMPER AND QUAD EXHAUST TAILPIPES