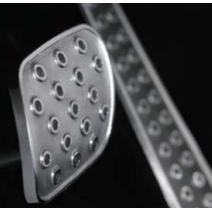

#### SPORTS COMBINATION LEVEL 2:

Drilled alloy pedals, body-coloured lamp bezels, quad exhaust tailpipes and revised rear bumper, Mulliner treadplates and Mulliner front wing badges.