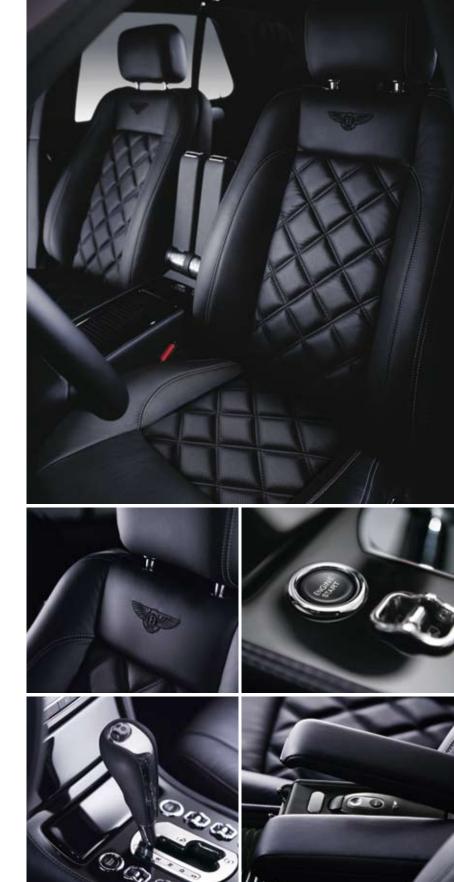

ARNAGE WITH TWO-TONE HIDE-TRIMMED MULTI-FUNCTION STEERING WHEEL (INTERIOR SHOWN IS BURGUNDY AND MAGNOLIA HIDE WITH BURR WALNUT VENEER)

ENGINE-TURNED ALUMINIUM INSERTS TO WAIST RAILS

EXTENDED FRONT SEAT CUSHION\*\*

DOCUMENT STOWAGE TO LOWER FRONT
SEAT BACK - HIDE

DOCUMENT STOWAGE TO LOWER FRONT
SEAT BACK - VENEER

REAR SEAT CENTRE CUSHION STOWAGE BOX WITH VENEERED LID

TWIN REAR FOLD DOWN ILLUMINATED COCKTAIL COMPARTMENT - HIDE VANITY MIRRORS

PIANO BLACK PICNIC TABLES WITH ENGINE-TURNED ALUMINIUM INSERTS