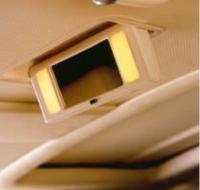

DOCUMENT STOWAGE TO LOWER FRONT
SEAT BACK - HIDE

DOCUMENT STOWAGE TO LOWER FRONT
SEAT BACK - VENEER

REAR SEAT CENTRE CUSHION STOWAGE BOX WITH VENEERED LID

TWIN REAR FOLD DOWN ILLUMINATED COCKTAIL COMPARTMENT - HIDE VANITY MIRRORS