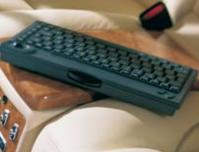

\*Arnage RL only.

DVD & TV SYSTEM WITH TWIN LCD SCREENS TO SEAT BACKS\*

REVERSING CAMERA DISPLAY

INFRA-RED KEYBOARD

OFFICE COMPUTER SYSTEM TO REAR COMPARTMENT\*

DVD & TV SYSTEM WITH TWIN LCD SCREENS TO SEAT BACKS\*