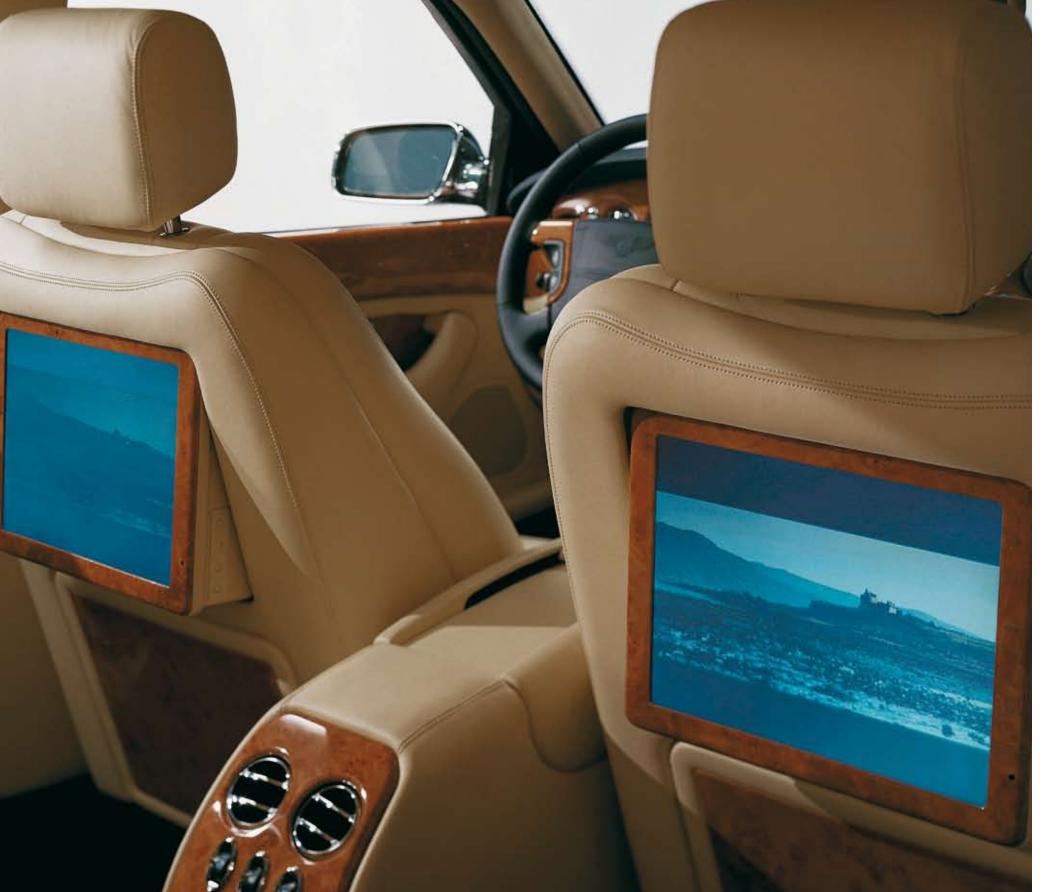

### ENTERTAIN ANOTHER IDEA.

Bentley Mulliner can expertly install a variety of audio visual systems should you require it. From DVD systems with LCD screens to the latest communications technology, we can transform your Bentley into the hub of your digital world. An office on the move, or your very own private entertainment centre.

\*Arnage RL only.

DVD & TV SYSTEM WITH TWIN LCD SCREENS TO SEAT BACKS\*

REVERSING CAMERA DISPLAY

INFRA-RED KEYBOARD

OFFICE COMPUTER SYSTEM TO REAR COMPARTMENT\*

DVD & TV SYSTEM WITH TWIN LCD SCREENS TO SEAT BACKS\*