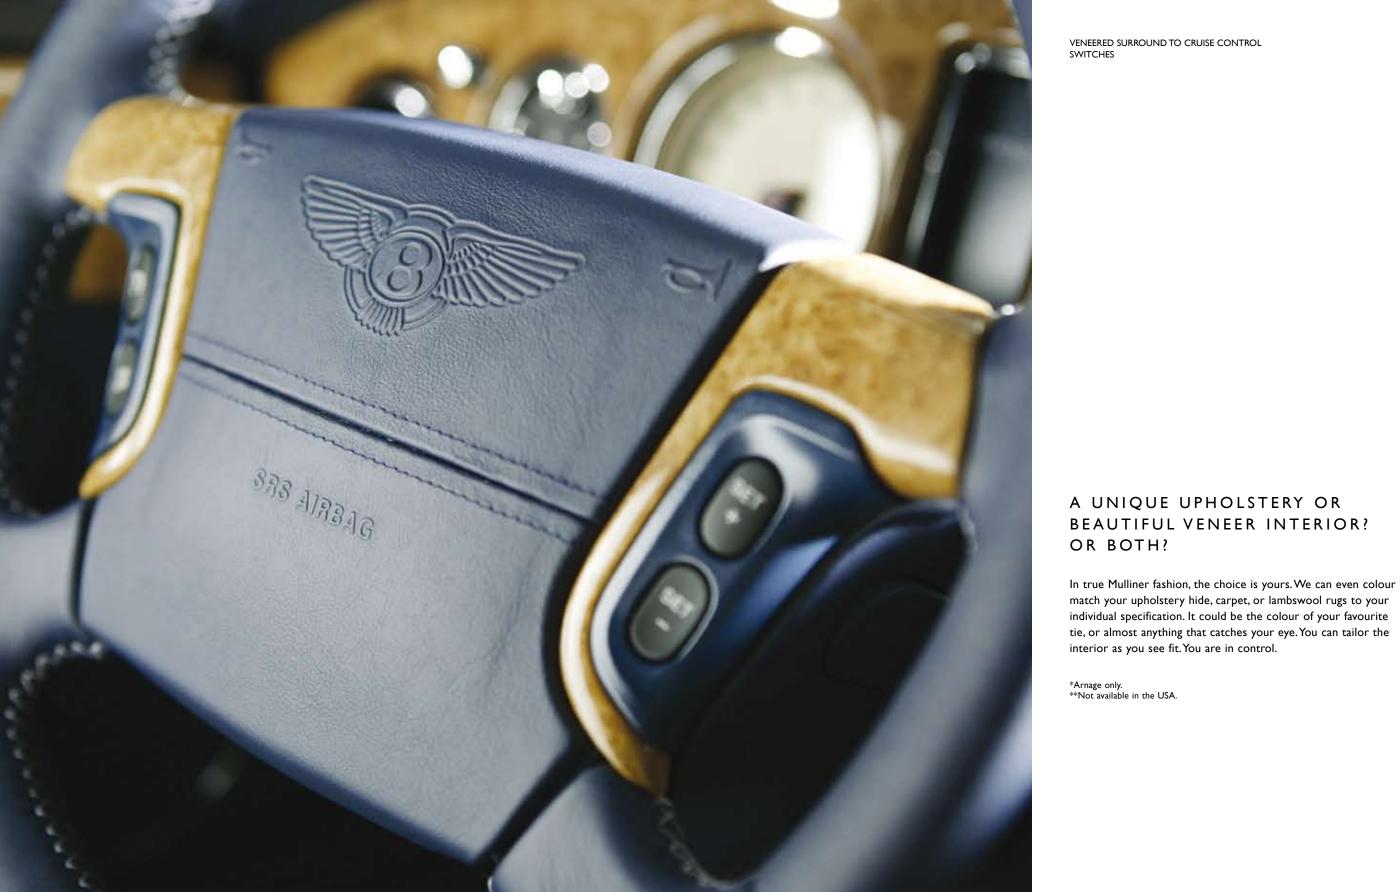

ARNAGE WITH TWO-TONE HIDE-TRIMMED MULTI-FUNCTION STEERING WHEEL (INTERIOR SHOWN IS BURGUNDY AND MAGNOLIA HIDE WITH BURR WALNUT VENEER)

ENGINE-TURNED ALUMINIUM INSERTS TO WAIST RAILS

EXTENDED FRONT SEAT CUSHION\*\*