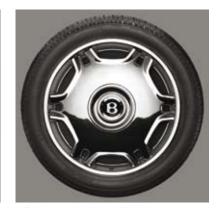

18"x8J 6-SPOKE CHROME PLATED ALUMINIUM ALLOY

19"x8J 5-SPOKE 2-PIECE SPORTS 'BLADE' ALUMINIUM ALLOY (PAINTED)

19"x8J 6 TWIN-SPOKE DISC ALUMINIUM ALLOY (CHROMED)

REAR SPORTS BUMPER AND QUAD EXHAUST TAILPIPES