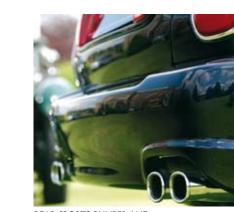

18"x8J 6-SPOKE CHROME PLATED ALUMINIUM ALLOY

19"x8J 5-SPOKE 2-PIECE SPORTS 'BLADE' ALUMINIUM ALLOY (PAINTED)

19"x8J 6 TWIN-SPOKE DISC ALUMINIUM ALLOY (CHROMED)

REAR SPORTS BUMPER AND QUAD EXHAUST TAILPIPES

#### SPORTS COMBINATION LEVEL 2:

Drilled alloy pedals, body-coloured lamp bezels, quad exhaust tailpipes and revised rear bumper, Mulliner treadplates and Mulliner front wing badges.