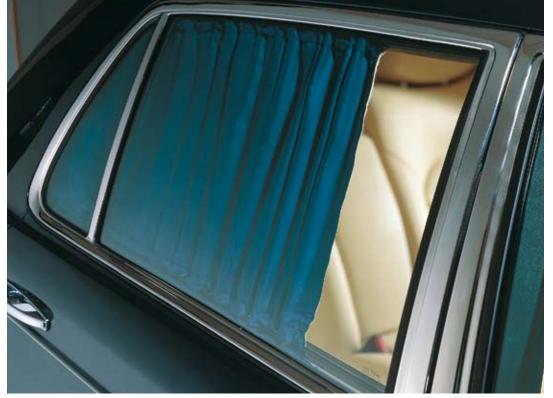

SILK CURTAINS TO REAR COMPARTMENT

ELECTRIC BLIND TO REAR WINDOW

PRIVACY REAR WINDOW

### IF YOU VALUE YOUR PRIVACY.

There could be times when you require more privacy. With the addition of one of our unique style items, you'll have just that. You might want to consider a partition between yourself and the driver. Or maybe a privacy rear window? Another unique way to personalise your Bentley.