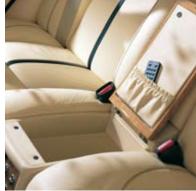

DOCUMENT STOWAGE TO LOWER FRONT
SEAT BACK - HIDE

DOCUMENT STOWAGE TO LOWER FRONT
SEAT BACK - VENEER

REAR SEAT CENTRE CUSHION STOWAGE BOX WITH VENEERED LID

TWIN REAR FOLD DOWN ILLUMINATED COCKTAIL COMPARTMENT - HIDE VANITY MIRRORS