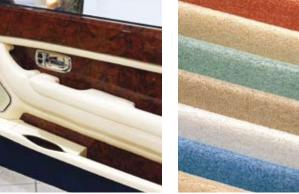

BODY COLOURED LAMP BEZELS

CARPETS MATCHED TO CUSTOMER COLOUR SPECIFICATION

HIDE MATCHED TO CUSTOMER COLOUR SPECIFICATION

LAMBSWOOL RUGS MATCHED TO CUSTOMER COLOUR SPECIFICATION\*

COMPANION MIRRORS

CONTRAST PIPING TO HEADREST AND SEAT