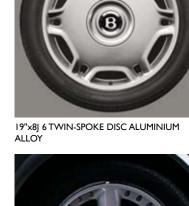

18"x8J 6-SPOKE CHROME PLATED ALUMINIUM ALLOY

19"x8J 5-SPOKE 2-PIECE SPORTS 'BLADE' ALUMINIUM ALLOY (PAINTED)

19"x8J 6 TWIN-SPOKE DISC ALUMINIUM ALLOY (CHROMED)

REAR SPORTS BUMPER AND QUAD EXHAUST TAILPIPES