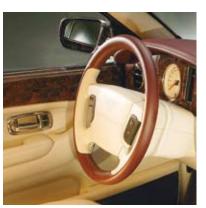

ARNAGE WITH TWO-TONE HIDE-TRIMMED MULTI-FUNCTION STEERING WHEEL (INTERIOR SHOWN IS BURGUNDY AND MAGNOLIA HIDE WITH BURR WALNUT VENEER)

ENGINE-TURNED ALUMINIUM INSERTS TO WAIST RAILS

EXTENDED FRONT SEAT CUSHION\*\*

#### CLASSIC COMBINATION LEVEL 1:

19" 6-twin-spoke disc wheel (painted), jewel fuel filler cap, veneered door panels, embroidered marque emblems to all head restraints, wood/hide steering wheel and winged 'B' badges to waist rails.