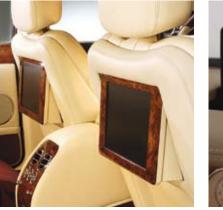

\*Arnage RL only.

DVD & TV SYSTEM WITH TWIN LCD SCREENS TO SEAT BACKS\*

REVERSING CAMERA DISPLAY

INFRA-RED KEYBOARD

OFFICE COMPUTER SYSTEM TO REAR COMPARTMENT\*

DVD & TV SYSTEM WITH TWIN LCD SCREENS TO SEAT BACKS\*