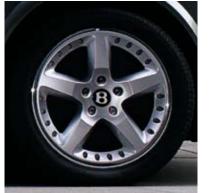

#### CLASSIC COMBINATION LEVEL 1:

19" 6-twin-spoke disc wheel (painted), jewel fuel filler cap, veneered door panels, embroidered marque emblems to all head restraints, wood/hide steering wheel and winged 'B' badges to waist rails.