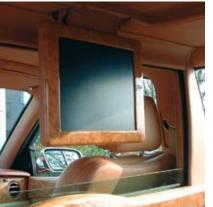

### ENTERTAIN ANOTHER IDEA.

Bentley Mulliner can expertly install a variety of audio visual systems should you require it. From DVD systems with LCD screens to the latest communications technology, we can transform your Bentley into the hub of your digital world. An office on the move, or your very own private entertainment centre.

\*Arnage RL only.

DVD & TV SYSTEM WITH TWIN LCD SCREENS TO SEAT BACKS\*

REVERSING CAMERA DISPLAY

INFRA-RED KEYBOARD

OFFICE COMPUTER SYSTEM TO REAR COMPARTMENT\*

DVD & TV SYSTEM WITH TWIN LCD SCREENS TO SEAT BACKS\*