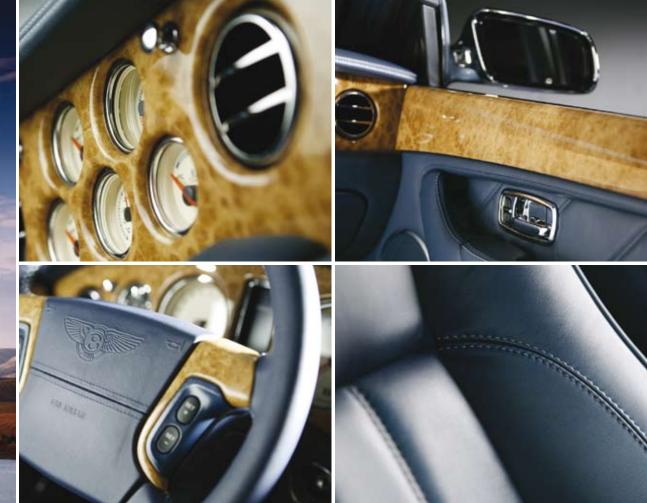

ARNAGE WITH TWO-TONE HIDE-TRIMMED MULTI-FUNCTION STEERING WHEEL (INTERIOR SHOWN IS BURGUNDY AND MAGNOLIA HIDE WITH BURR WALNUT VENEER)

ENGINE-TURNED ALUMINIUM INSERTS TO WAIST RAILS

EXTENDED FRONT SEAT CUSHION\*\*

### ARNAGE R FEATURE COMBINATIONS.

We've used our experience to devise two distinct packages combining some of the most popular Mulliner additions for the Arnage R. Veneered door panels and specially designed wood and hide steering wheels are just some of the features used to further advance the refinement of your exquisite Grand Tourer.

#### CLASSIC COMBINATION LEVEL 1:

19" 6-twin-spoke disc wheel (painted), jewel fuel filler cap, veneered door panels, embroidered marque emblems to all head restraints, wood/hide steering wheel and winged 'B' badges to waist rails.