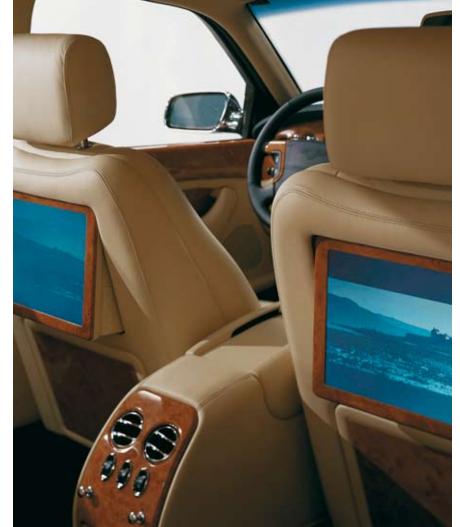

### ENTERTAIN ANOTHER IDEA.

Bentley Mulliner can expertly install a variety of audio visual systems should you require it. From DVD systems with LCD screens to the latest communications technology, we can transform your Bentley into the hub of your digital world. An office on the move, or your very own private entertainment centre.

\*Arnage RL only.

DVD & TV SYSTEM WITH TWIN LCD SCREENS TO SEAT BACKS\*

REVERSING CAMERA DISPLAY

INFRA-RED KEYBOARD

OFFICE COMPUTER SYSTEM TO REAR COMPARTMENT\*

DVD & TV SYSTEM WITH TWIN LCD SCREENS TO SEAT BACKS\*