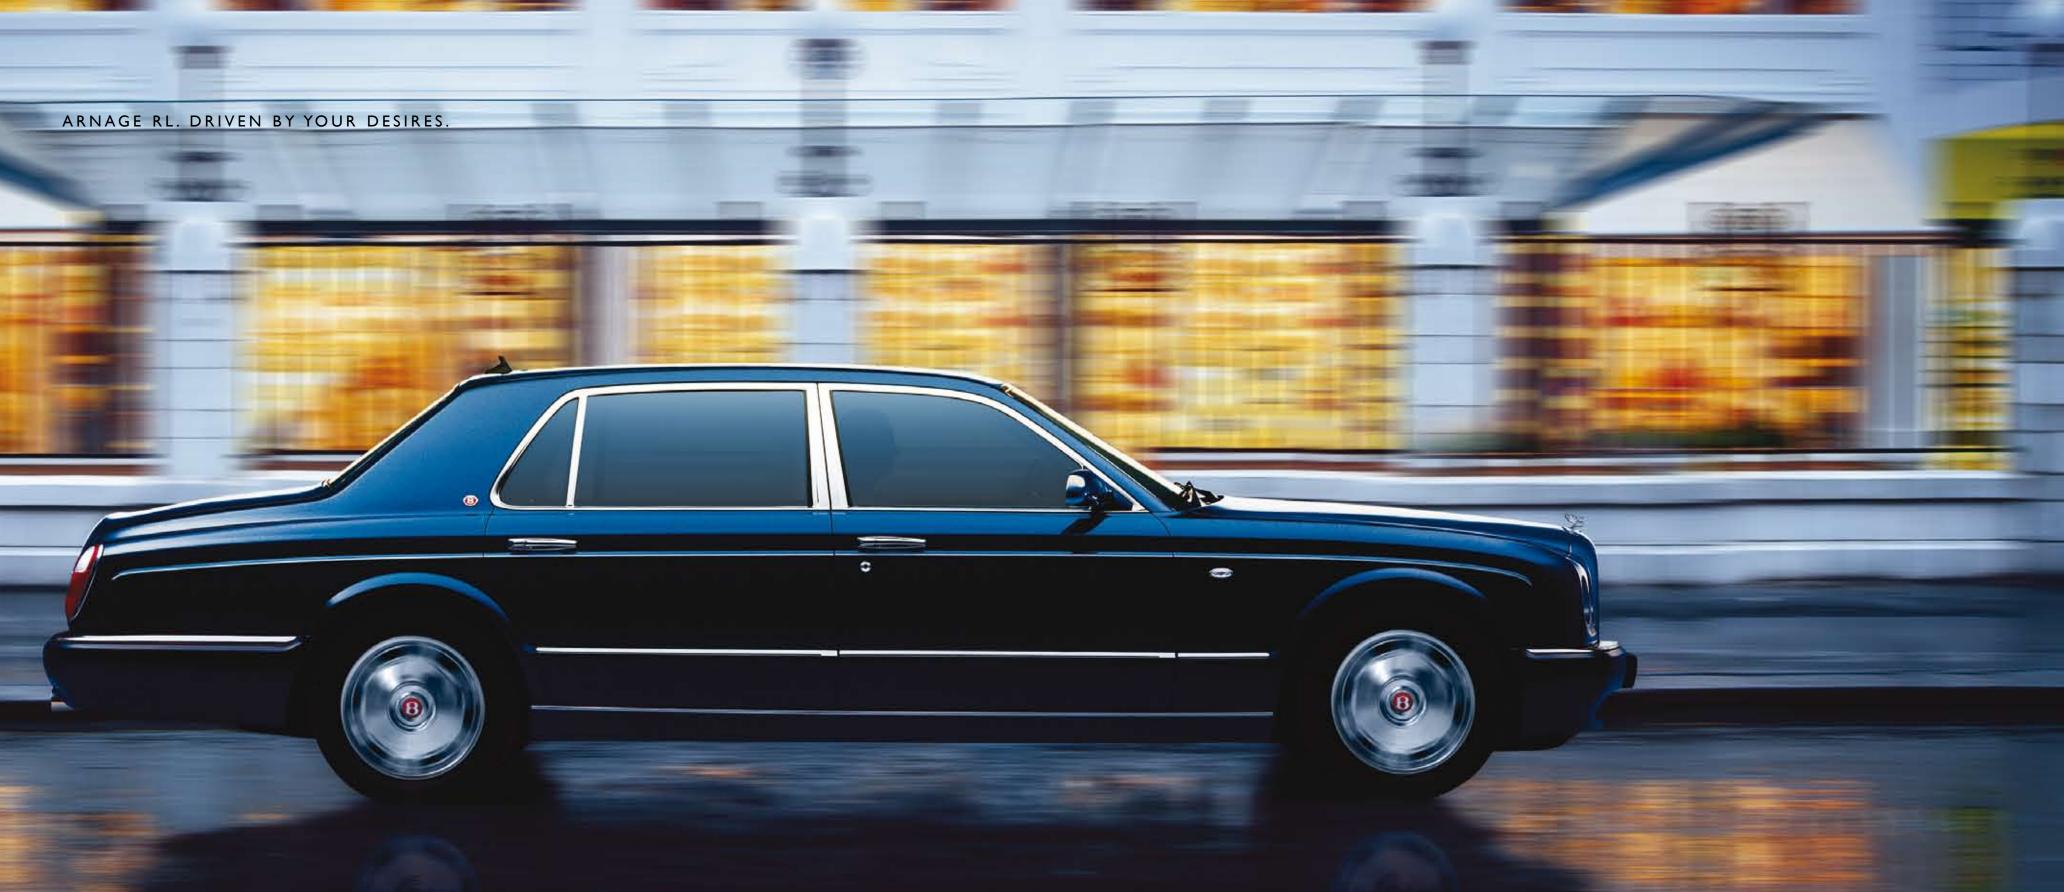

### EXPERIENCE A WORLD OF FREEDOM.

The Arnage RL is the culmination of world-class coachbuilding that spans generations. It is a car that takes personalisation to a new level, where the vehicle is a canvas on which you can paint your vision.

With its extended wheelbase, 50mm to the front and 200mm to the rear compartment, the RL retains the classic Arnage profile whilst offering even more palatial comfort for the passengers. But make no mistake; this is a car to drive. The twin-turbocharged 6.75-litre V8 engine, harnessed by a new, highly engaging six-speed automatic gearbox, makes this an experience impossible to resist.

This is also a car for indulgence. The pleasure begins with a specification that already includes touches of luxury such as a bottle cooler concealed behind the rear armrest, reversing camera as well as a telephone for passengers in the rear\*.