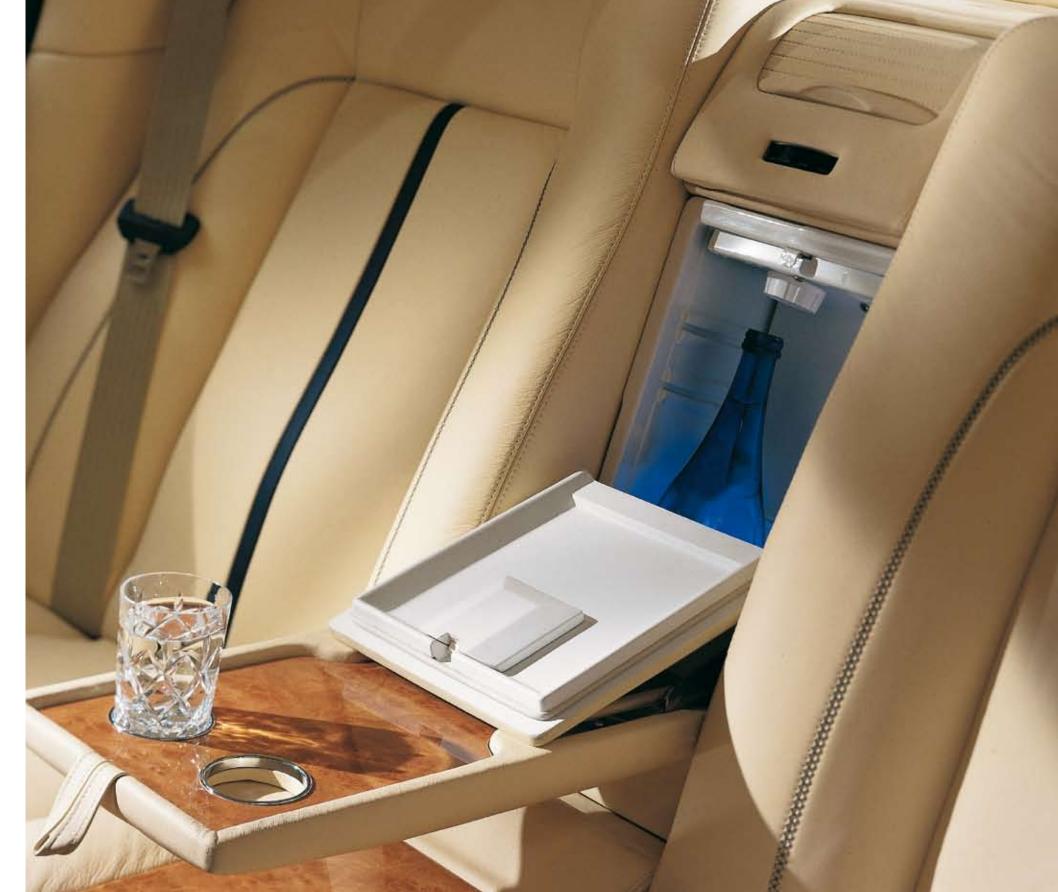

This is also a car for indulgence. The pleasure begins with a specification that already includes touches of luxury such as a bottle cooler concealed behind the rear armrest, reversing camera as well as a telephone for passengers in the rear\*.

DOCUMENT STOWAGE TO LOWER FRONT
SEAT BACK - HIDE

DOCUMENT STOWAGE TO LOWER FRONT
SEAT BACK - VENEER

REAR SEAT CENTRE CUSHION STOWAGE BOX WITH VENEERED LID

TWIN REAR FOLD DOWN ILLUMINATED COCKTAIL COMPARTMENT - HIDE VANITY MIRRORS

COCKTAIL COMPARTMENT - VENEER

How do you intend to use your Bentley? Does it need to be capable of entertaining? Does it need to be a mobile office? Will it need additional facilities and luxuries? Whatever your necessities we will do everything to meet your requirements. We are here to listen. To bring your dreams to life.