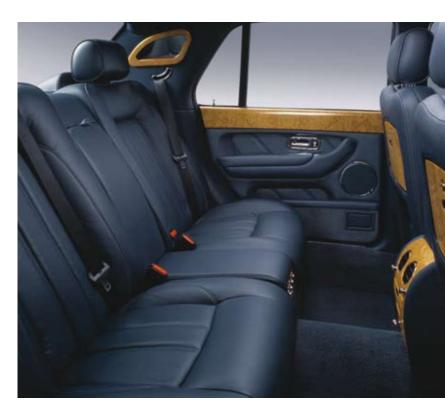

BODY COLOURED LAMP BEZELS

CARPETS MATCHED TO CUSTOMER COLOUR SPECIFICATION

HIDE MATCHED TO CUSTOMER COLOUR SPECIFICATION

LAMBSWOOL RUGS MATCHED TO CUSTOMER COLOUR SPECIFICATION\*

COMPANION MIRRORS

CONTRAST PIPING TO HEADREST AND SEAT

ARNAGE WITH TWO-TONE HIDE-TRIMMED MULTI-FUNCTION STEERING WHEEL (INTERIOR SHOWN IS BURGUNDY AND MAGNOLIA HIDE WITH BURR WALNUT VENEER)

ENGINE-TURNED ALUMINIUM INSERTS TO WAIST RAILS

EXTENDED FRONT SEAT CUSHION\*\*