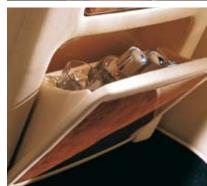

DOCUMENT STOWAGE TO LOWER FRONT
SEAT BACK - HIDE

DOCUMENT STOWAGE TO LOWER FRONT
SEAT BACK - VENEER

REAR SEAT CENTRE CUSHION STOWAGE BOX WITH VENEERED LID

TWIN REAR FOLD DOWN ILLUMINATED COCKTAIL COMPARTMENT - HIDE VANITY MIRRORS

COCKTAIL COMPARTMENT - VENEER

How do you intend to use your Bentley? Does it need to be capable of entertaining? Does it need to be a mobile office? Will it need additional facilities and luxuries? Whatever your necessities we will do everything to meet your requirements. We are here to listen. To bring your dreams to life.