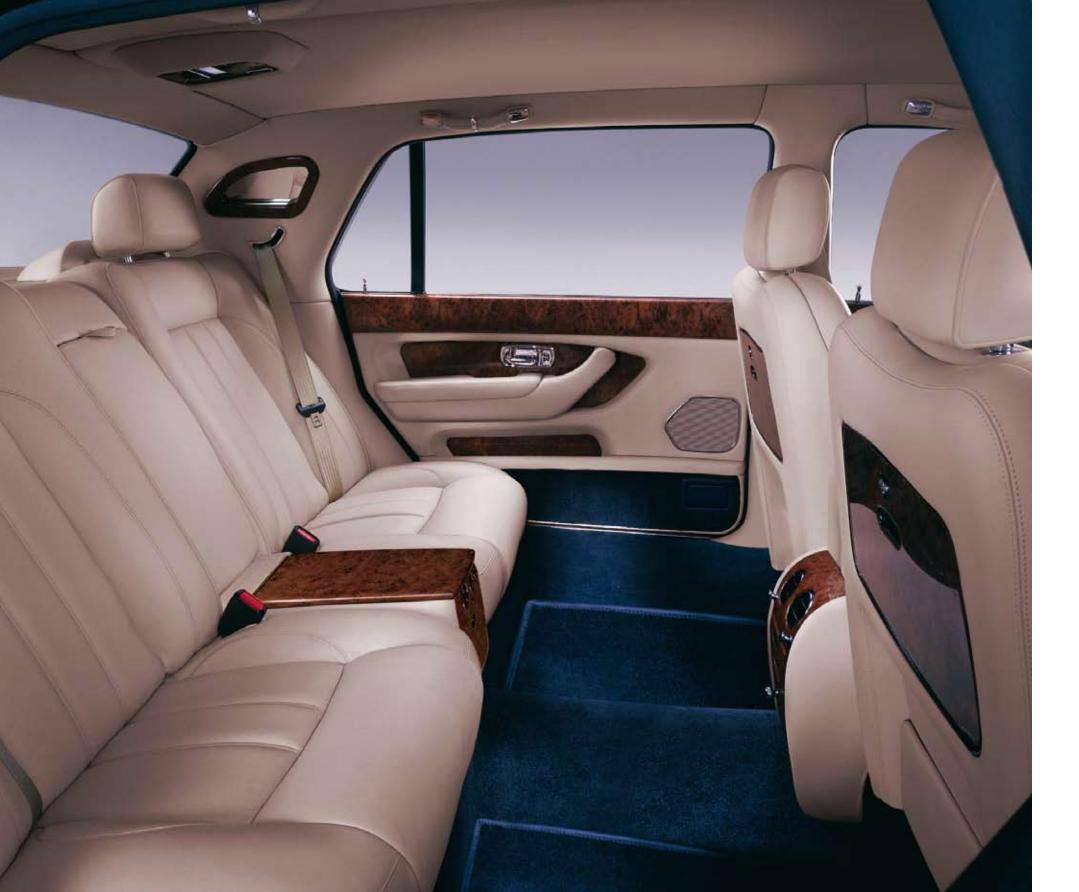

### EXPERIENCE A WORLD OF FREEDOM.

The Arnage RL is the culmination of world-class coachbuilding that spans generations. It is a car that takes personalisation to a new level, where the vehicle is a canvas on which you can paint your vision.

With its extended wheelbase, 50mm to the front and 200mm to the rear compartment, the RL retains the classic Arnage profile whilst offering even more palatial comfort for the passengers. But make no mistake; this is a car to drive. The twin-turbocharged 6.75-litre V8 engine, harnessed by a new, highly engaging six-speed automatic gearbox, makes this an experience impossible to resist.

This is also a car for indulgence. The pleasure begins with a specification that already includes touches of luxury such as a bottle cooler concealed behind the rear armrest, reversing camera as well as a telephone for passengers in the rear\*.

ARNAGE WITH TWO-TONE HIDE-TRIMMED MULTI-FUNCTION STEERING WHEEL (INTERIOR SHOWN IS BURGUNDY AND MAGNOLIA HIDE WITH BURR WALNUT VENEER)

ENGINE-TURNED ALUMINIUM INSERTS TO WAIST RAILS

EXTENDED FRONT SEAT CUSHION\*\*