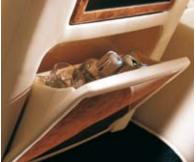

DOCUMENT STOWAGE TO LOWER FRONT
SEAT BACK - HIDE

DOCUMENT STOWAGE TO LOWER FRONT
SEAT BACK - VENEER

REAR SEAT CENTRE CUSHION STOWAGE BOX WITH VENEERED LID

TWIN REAR FOLD DOWN ILLUMINATED COCKTAIL COMPARTMENT - HIDE VANITY MIRRORS

COCKTAIL COMPARTMENT - VENEER

How do you intend to use your Bentley? Does it need to be capable of entertaining? Does it need to be a mobile office? Will it need additional facilities and luxuries? Whatever your necessities we will do everything to meet your requirements. We are here to listen. To bring your dreams to life.