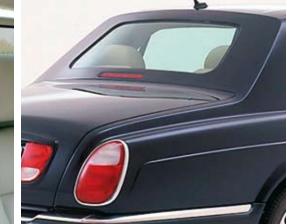

Whichever you choose – your journey begins here.

CHROME MIRROR CAPS

RETRACTABLE FLYING 'B' RADIATOR MASCOT

DUOTONE PAINT COMBINATION

19"x8J 5-SPOKE 2-PIECE 'STAR' ALUMINIUM ALLOY (POLISHED)

PERSONALISED TREAD PLATE PLAQUE

18"x8J 6-SPOKE CHROME PLATED ALUMINIUM ALLOY

19"x8J 5-SPOKE 2-PIECE SPORTS 'BLADE' ALUMINIUM ALLOY (PAINTED)

19"x8J 6 TWIN-SPOKE DISC ALUMINIUM ALLOY (CHROMED)

REAR SPORTS BUMPER AND QUAD EXHAUST TAILPIPES