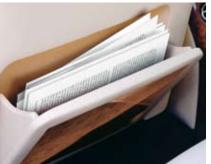

DOCUMENT STOWAGE TO LOWER FRONT
SEAT BACK - HIDE

DOCUMENT STOWAGE TO LOWER FRONT
SEAT BACK - VENEER

REAR SEAT CENTRE CUSHION STOWAGE BOX WITH VENEERED LID

TWIN REAR FOLD DOWN ILLUMINATED COCKTAIL COMPARTMENT - HIDE VANITY MIRRORS