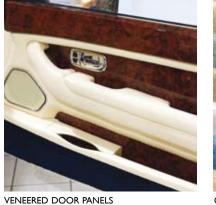

### ARNAGE R FEATURE COMBINATIONS.

We've used our experience to devise two distinct packages combining some of the most popular Mulliner additions for the Arnage R. Veneered door panels and specially designed wood and hide steering wheels are just some of the features used to further advance the refinement of your exquisite Grand Tourer.

#### CLASSIC COMBINATION LEVEL 1:

19" 6-twin-spoke disc wheel (painted), jewel fuel filler cap, veneered door panels, embroidered marque emblems to all head restraints, wood/hide steering wheel and winged 'B' badges to waist rails.