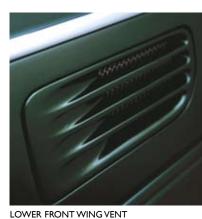

#### SPORTS COMBINATION LEVEL 1:

19" 5-spoke two-piece polished 'Blade' sports wheel, lower front wing vents and a 'jewel' fuel filler cap.