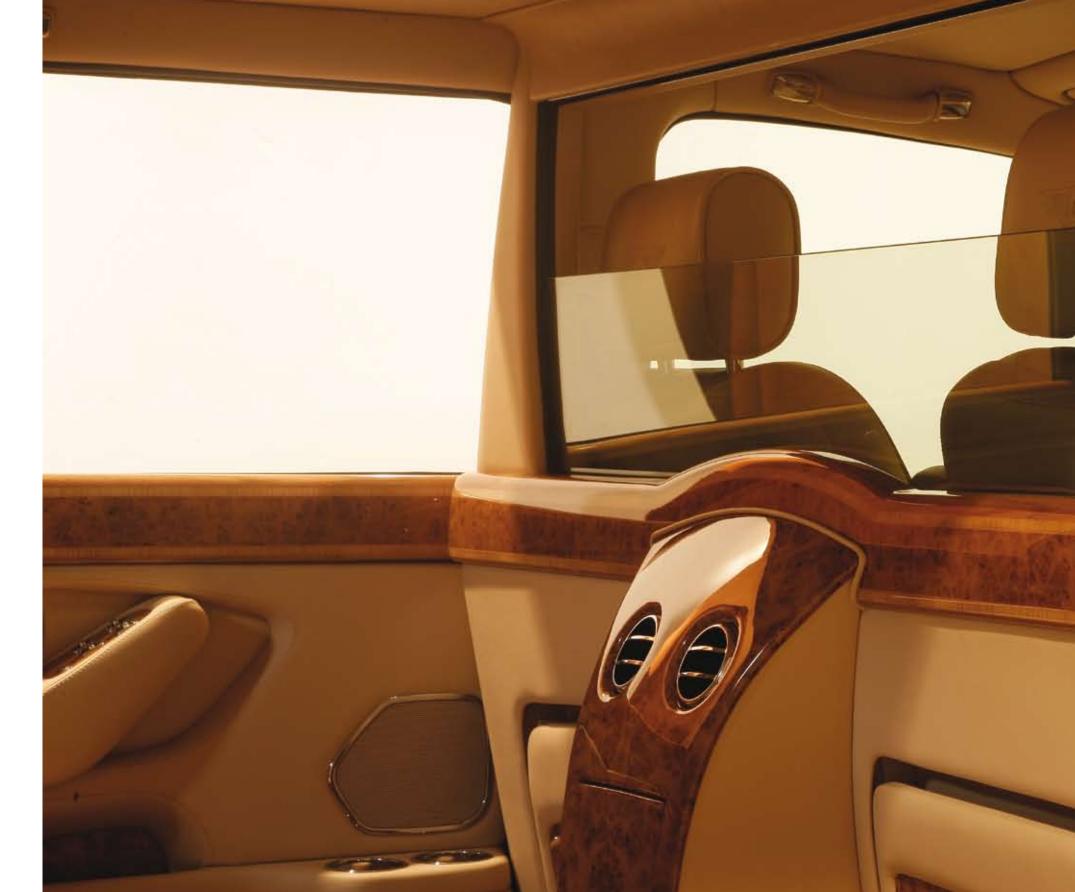

SILK CURTAINS TO REAR COMPARTMENT

ELECTRIC BLIND TO REAR WINDOW

PRIVACY REAR WINDOW

### IF YOU VALUE YOUR PRIVACY.

There could be times when you require more privacy. With the addition of one of our unique style items, you'll have just that. You might want to consider a partition between yourself and the driver. Or maybe a privacy rear window? Another unique way to personalise your Bentley.