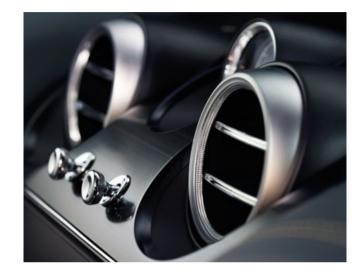

# Extreme on the outside. Extreme on the inside.

However dramatic your location, it will be beautifully complemented by the unrivalled elegance of the cabin interior.

The veneers are carefully selected and meticulously mirrormatched to create a seamless flow of high-gloss wood around the entire cabin. Handcrafted chrome details continually catch the eye; the bulls-eye vents, rotary control and gear lever body. A single chrome pinstripe also elegantly underlines the form of the fascia. The quilting applied to the shoulders and bolsters of the seat hides has been rendered in perfect squares, echoing the stitching found on a finely tailored hunting jacket.

Light floods in from above to illuminate the sumptuous interior, courtesy of the tilt and slide panoramic roof. Even functional elements are executed in a tactile and uncompromising fashion. Every detail of the handcrafted cabin has been consistently designed to blend into one seamless whole. Sew lines are positioned to within a fraction of a millimetre. Chrome bezels have a consistently tight geometry throughout. Even the door storage ports are integrated into the graphic of the door design. The ergonomic gear lever features a fluid chrome body finished in leather, while the 'B' at its head is encircled with three rows of knurling that match the rotary dial and bulls-eye air vents.