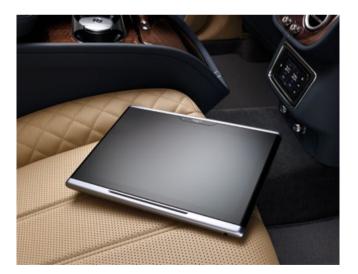

#### The second world is the virtual.

Two independent 10.2" touch-screen entertainment tablets sit behind the front headrests. These combine the functionality of a fully vehicle-integrated system with the convenience of a mobile tablet. Passengers can access main infotainment functions such as radio,  $\mathsf{TV}^*$  and video entertainment, plus navigation features, games, video conferencing and media streaming. Easily removed, these tablets have WiFi and Bluetooth capability and can be used as hand-held devices both inside and outside of the car. Android powered, they also have internal memory, micro-SD and micro-USB slots, plus integrated webcam. Each tablet can play different media independently, either through headphones or the SUV's audio system. And, for practicality, displays can be controlled from the front infotainment unit. Other innovative features include accessing and displaying data, such as fuel level and tyre pressures, and the ability to plan a route and send co-ordinates directly to the Bentayga's navigation system.\*