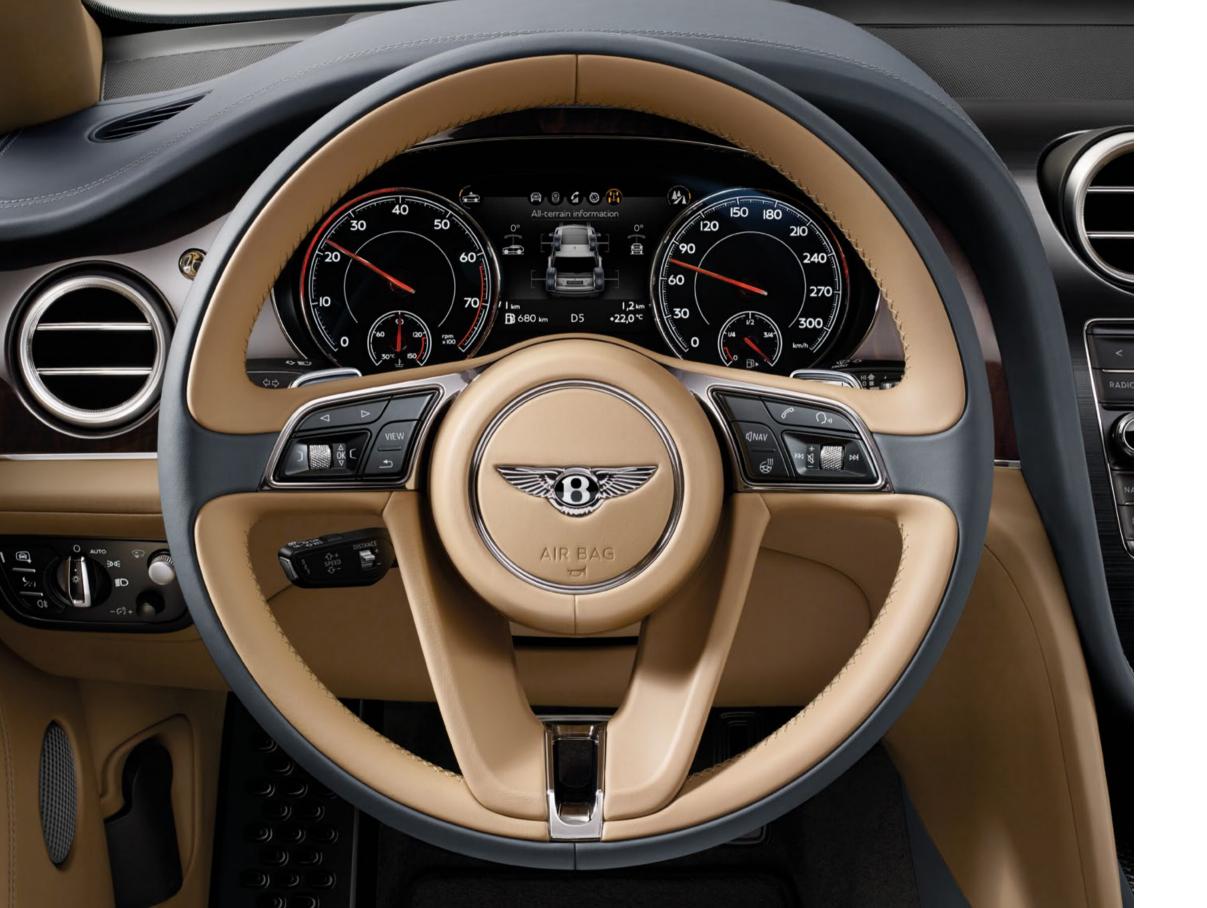

## All roads lead to pleasure.

Driving a Bentley always has been – always will be – at the heart of what makes it the world's most desirable automobile. The Bentayga is no exception.

Most of its comprehensive driver assistance systems are focused on enhancing and perfecting the ride experience – creating a cocoon of unrivalled comfort and security. A wide range of new technologies have been developed to aid city driving in urban areas: blind spot assist,\* exit warning,\* reversing traffic warning,\* traffic sign recognition,\* top-view camera, pedestrian warning\* and more. The head-up display system artfully feeds driving-relevant information into your line of vision, without distracting from your driving line.

## Be completely connected.

The Bentayga driving experience is about more than just limitless power on all roads. It's about the reassuring knowledge that, from the moment you grip the hand-stitched steering wheel and gaze out over the horizon, the SUV's intuitive technology has put you in total control.

Light floods in from above to illuminate the sumptuous interior, courtesy of the tilt and slide panoramic roof. Even functional elements are executed in a tactile and uncompromising fashion. Every detail of the handcrafted cabin has been consistently designed to blend into one seamless whole. Sew lines are positioned to within a fraction of a millimetre. Chrome bezels have a consistently tight geometry throughout. Even the door storage ports are integrated into the graphic of the door design. The ergonomic gear lever features a fluid chrome body finished in leather, while the 'B' at its head is encircled with three rows of knurling that match the rotary dial and bulls-eye air vents.