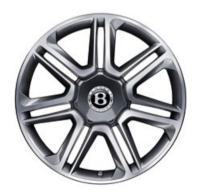

20" TEN SPOKE ALLOY WHEEL PAINTED<sup>†</sup>

20" TEN SPOKE ALLOY WHEEL POLISHED<sup>†</sup>

## Perfectly proportioned wheels.

Just like the rest of the Bentayga exterior, its wheels are designed at the Bentley factory in Crewe to perfectly match and complement the SUV's proportions.

The Bentayga's 22" wheels are the largest ever made available on a production Bentley. They are finely machined from a high-strength aluminium forging for the optimum balance of lightness and resilience. They are also 'handed' to ensure the spokes always face the same direction on both sides of the car.

The impressive 21" Five twin-spoke wheel comes in a silver-painted finish, a classic high-polish finish or a striking accents on the spokes and rim.

A new 21" Seven twin-spoke wheel design is also available in two finishes. One is grey painted and diamond turned, with precision machined accents. The other is painted. Both have directional spokes.

21" FIVE TWIN-SPOKE ALLOY WHEEL PAINTED\*

21" FIVE TWIN-SPOKE ALLOY WHEEL POLISHED

21" FIVE TWIN-SPOKE ALLOY WHEEL BLACK PAINTED AND DIAMOND TURNED

21" SEVEN TWIN-SPOKE WHEEL PAINTED

21" SEVEN TWIN-SPOKE WHEEL GREY PAINTED AND DIAMOND TURNED

\*Standard wheel. \*\*Regional applicability. <sup>†</sup>No cost option. All other wheels are a cost option.

black painted finish, carefully machined to provide bright