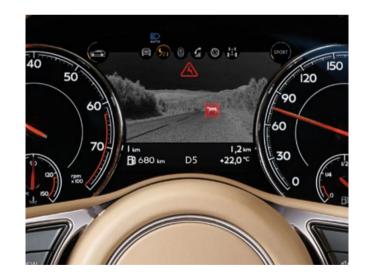

## All roads lead to pleasure.

Driving a Bentley always has been – always will be – at the heart of what makes it the world's most desirable automobile. The Bentayga is no exception.

Most of its comprehensive driver assistance systems are focused on enhancing and perfecting the ride experience – creating a cocoon of unrivalled comfort and security. A wide range of new technologies have been developed to aid city driving in urban areas: blind spot assist,\* exit warning,\* reversing traffic warning,\* traffic sign recognition,\* top-view camera, pedestrian warning\* and more. The head-up display system artfully feeds driving-relevant information into your line of vision, without distracting from your driving line.

Longer journeys also take on a greater sense of freedom. Adaptive cruise control," night vision," Bentley Safeguard Plus" and High Beam Assist allow you to enjoy the Bentayga's performance at speed on the open road – the way a Bentley is meant to be enjoyed.