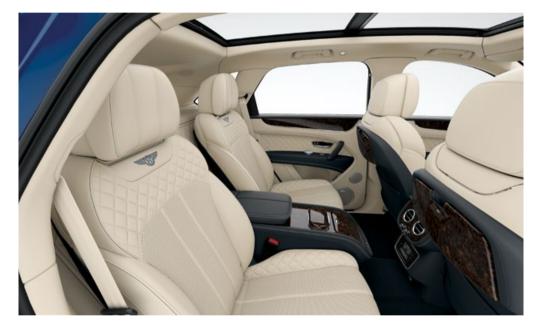

Bentayga is the only SUV available with a choice of four, five or seven seat configurations in one body style. In addition, the optional Front Seat Comfort Specification offers 22 different types of adjustment for the driver and passenger, including cushions and backrest bolsters, to envelop the occupants with the highest possible levels of support. A massage function is also included, with six different settings.

As a finishing touch, the whole interior is flooded with light from the tilt and slide panoramic roof. Wherever you drive your Bentayga, you won't want to be anywhere else on Earth.