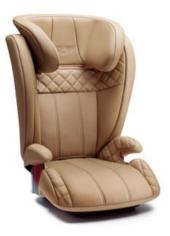

BENTLEY CHILD SEAT\*

SNOW CHAINS

These accessories have been designed to cater for an enormous range of lifestyles and outdoor pursuits, including the following examples:

- Bentley child seats,\* which can be personalised with your child's name, and trimmed to match your interior specification
- The soft car cover provides quality indoor protection for your Bentayga
- The snow chains provide extra grip, handling and security in extreme conditions such as heavy snow or compacted ice
- Deployable sill step, styled to complement the SUV, is automatically deployed by opening the relevant side door
- A sleek roof box, designed to match the car's aerodynamic styling
- Tow bar mounted cycle carrier, that can securely carry two bicycles on the rear of the car