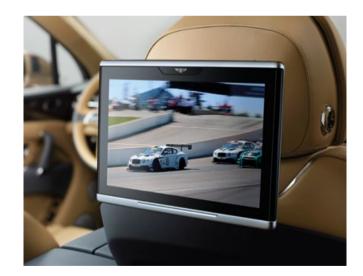

#### The second world is the virtual.

Two independent 10.2" touch-screen entertainment tablets sit behind the front headrests. These combine the functionality of a fully vehicle-integrated system with the convenience of a mobile tablet. Passengers can access main infotainment functions such as radio,  $\mathsf{TV}^*$  and video entertainment, plus navigation features, games, video conferencing and media streaming. Easily removed, these tablets have WiFi and Bluetooth capability and can be used as hand-held devices both inside and outside of the car. Android powered, they also have internal memory, micro-SD and micro-USB slots, plus integrated webcam. Each tablet can play different media independently, either through headphones or the SUV's audio system. And, for practicality, displays can be controlled from the front infotainment unit. Other innovative features include accessing and displaying data, such as fuel level and tyre pressures, and the ability to plan a route and send co-ordinates directly to the Bentayga's navigation system.\*

### ENTERTAINMENT

BENTLEY REAR ENTERTAINMENT\* NAIM FOR BENTLEY BENTLEY SIGNATURE AUDIO\*

\*Regional applicability. Certain options and specifications may appear as standard or may not be available. Please contact your local retailer for more information. \*\*Not available when seven seat configuration is selected.