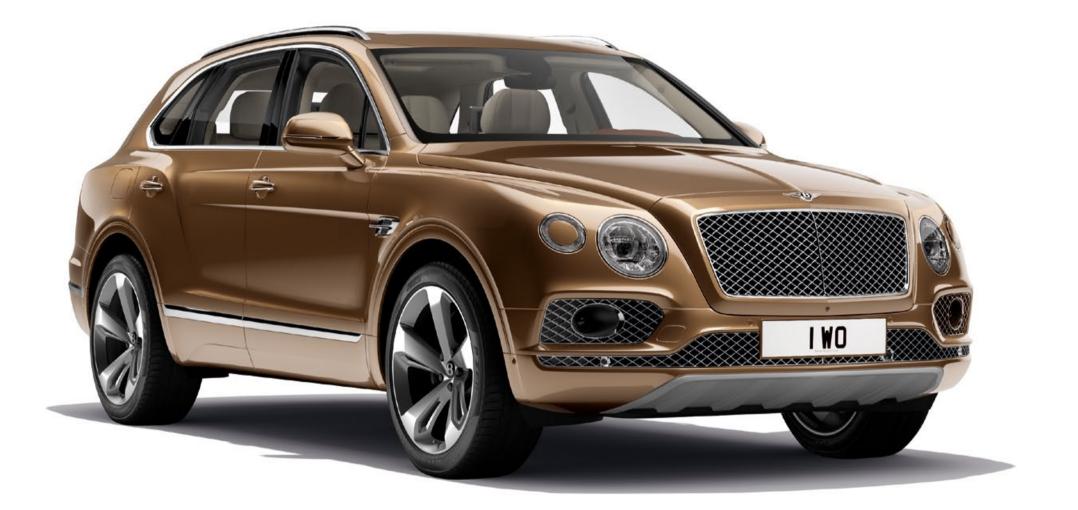

appointment IM The Queen to H par manufacturers m y Motors Limited B ewe Chespire

3

 $\times \infty \times \infty$ 

IWO

XXX

BENTAYGA

# BENTAYGA

The stance is muscular. The poise, dynamic. The impact, immediate. Although Bentayga is very much a modern design, the classic Bentley design cues strike you. Excite you. The ultra-sharp powerline draws your eye along the superformed front fender panel, the large sculpted wheel arch and past the 'B' shaped wing vent. The four distinctive 'floating' adaptive LED headlamps frame the iconic matrix grille. Extensive brightware has been integrated into Bentley's first ever SUV tailgate and the two large oval tailpipes hint at the Bentayga's power. The wheel designs also blend powerful traction with potent road presence.