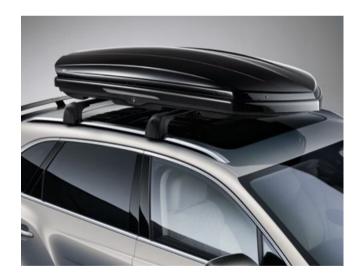

These accessories have been designed to cater for an enormous range of lifestyles and outdoor pursuits, including the following examples:

- Bentley child seats,\* which can be personalised with your child's name, and trimmed to match your interior specification
- The soft car cover provides quality indoor protection for your Bentayga
- The snow chains provide extra grip, handling and security in extreme conditions such as heavy snow or compacted ice
- Deployable sill step, styled to complement the SUV, is automatically deployed by opening the relevant side door
- A sleek roof box, designed to match the car's aerodynamic styling
- Tow bar mounted cycle carrier, that can securely carry two bicycles on the rear of the car