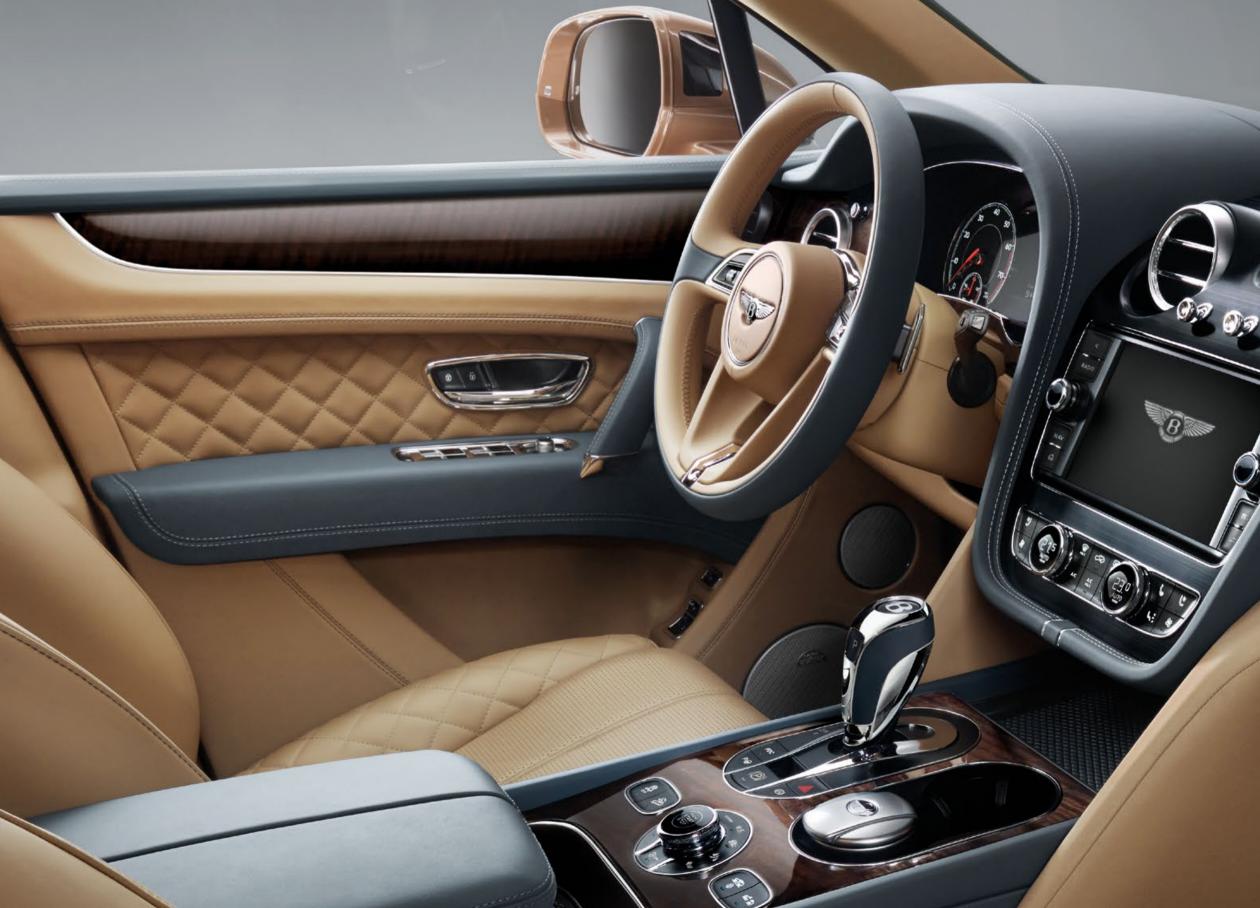

# Exploring the interior.

Like all Bentley interiors, the design of the Bentayga cabin began with the Bentley wings. The famous marque inspired the architecture of the cockpit, forming the basis of a symmetrical, double-wing arrangement that flows from door to door. The use of exquisite and varied materials such as soft-touch leathers and natural veneers reflect the multiple layers and textures of the extraordinary Bentayga drive experience.

Light floods in from above to illuminate the sumptuous interior, courtesy of the tilt and slide panoramic roof. Even functional elements are executed in a tactile and uncompromising fashion. Every detail of the handcrafted cabin has been consistently designed to blend into one seamless whole. Sew lines are positioned to within a fraction of a millimetre. Chrome bezels have a consistently tight geometry throughout. Even the door storage ports are integrated into the graphic of the door design. The ergonomic gear lever features a fluid chrome body finished in leather, while the 'B' at its head is encircled with three rows of knurling that match the rotary dial and bulls-eye air vents.