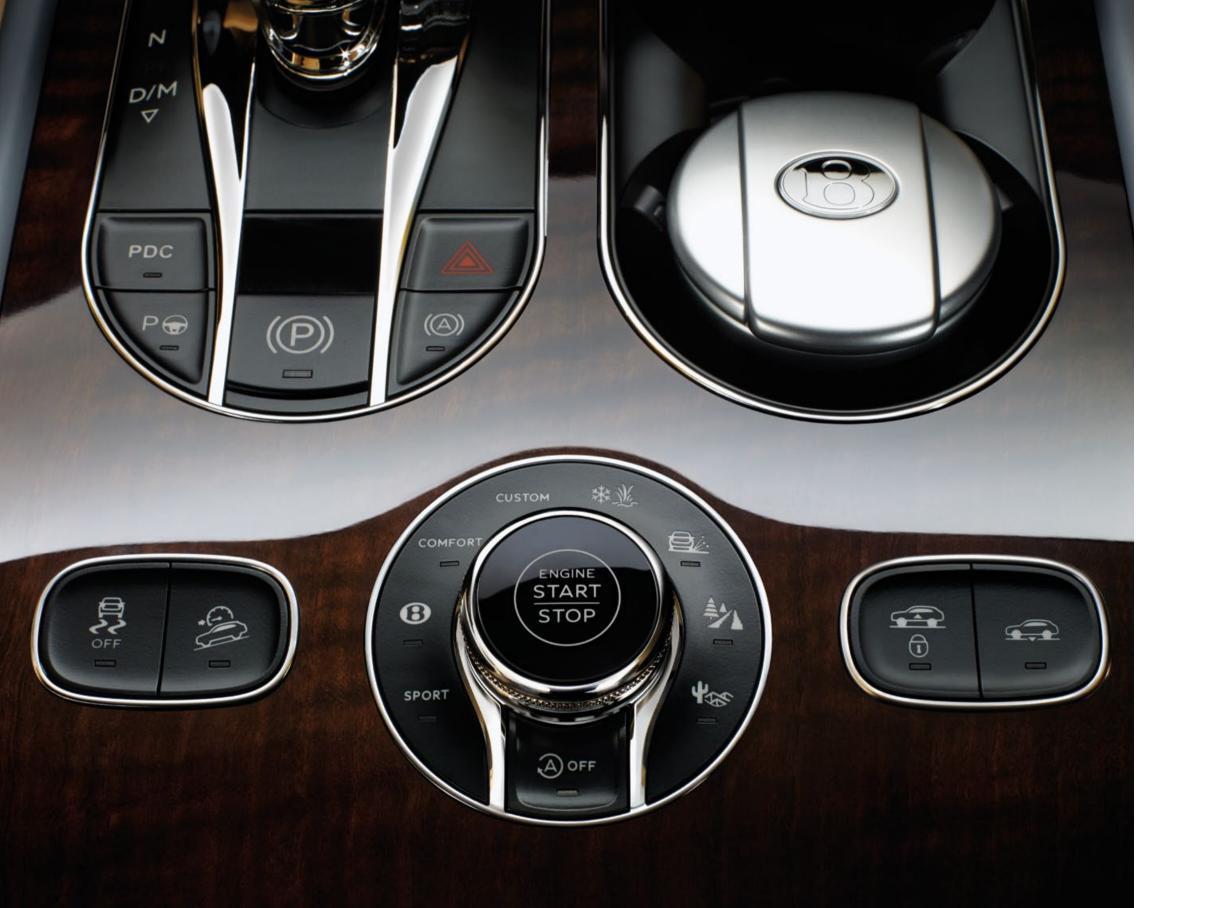

# Tame any terrain with the turn of a dial.

In the Bentayga, you can negotiate any terrain, without the need to configure complex systems manually. The power to control all the Earth's surfaces is at your fingertips. Your experience remains pure and uninterrupted; as seamless as it is simple.

The Drive Dynamics Mode enables the smoothest of rides over the toughest of environments. Controlled via an intuitive rotary dial, it allows the driver to switch, instantly, between four different on-road pre-set driving modes – Comfort, Sport, Custom and Bentley.

The All Terrain Specification<sup>\*</sup> adds four Responsive Off-Road Settings to those four standard configurations to deliver more combined on-road and off-road settings than any other car. The 'Snow & Grass' setting provides grip on low friction surfaces. 'Dirt & Gravel' gives optimum traction on loose debris. 'Mud & Trail' configures the car's systems for muddy, uneven surfaces and 'Sand' gives greater confidence over dunes. Exhaustively tested underfloor protection also ensures that all key components are safeguarded.