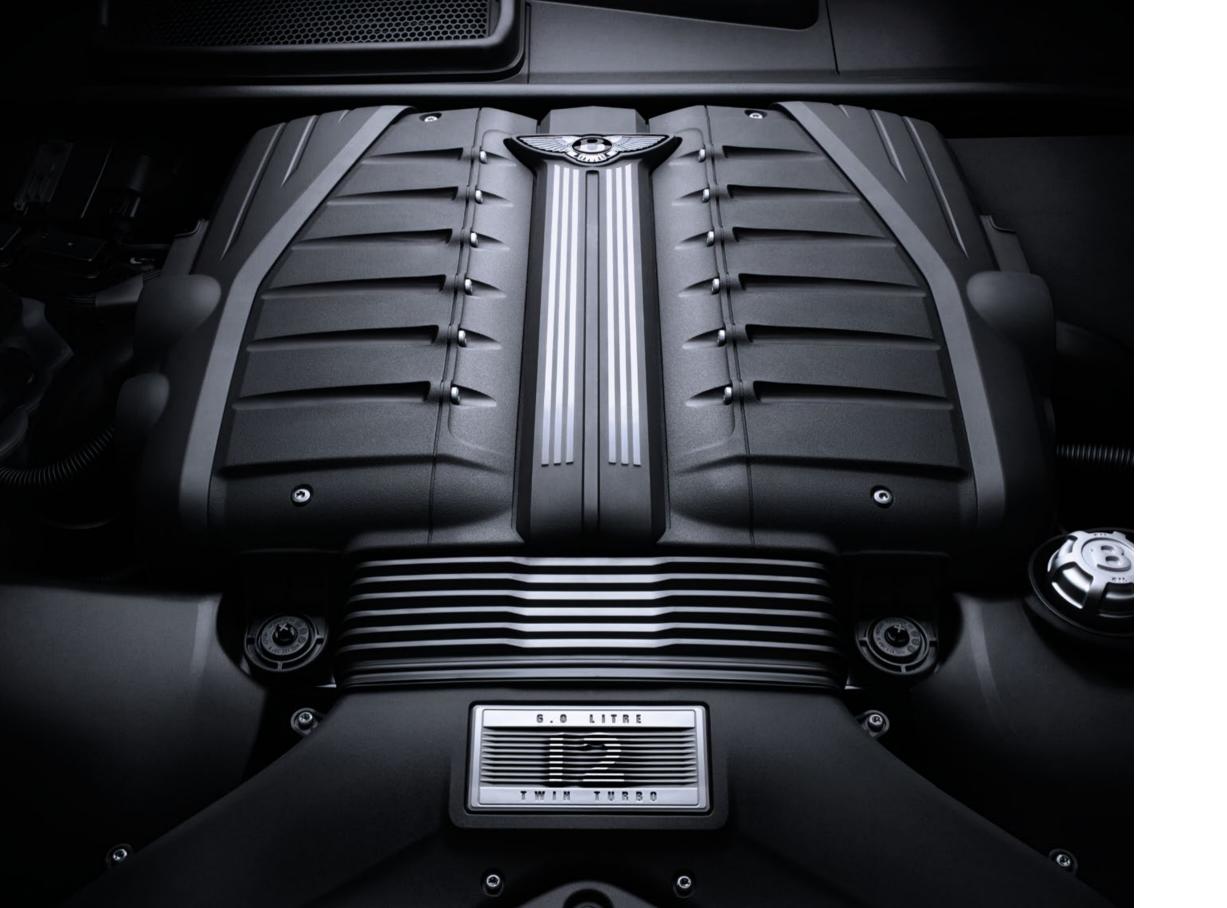

# The W12 engine.

A complete 'ground-up' redesign from Bentley's engineering experts has produced a W12 engine that delivers a revolutionary balance of power, torque and efficiency. It redefines what an SUV engine is now capable of, enabling the Bentayga to operate effortlessly and economically in all on-road and off-road conditions, and at lateral and longitudinal angles of up to 35°.

Whereas most engines compromise efficiency for power – the W12 engine elevates both. When it was developed for Bentayga, every single component was re-examined, resulting in an engine that is a full 30 kg lighter than its predecessor, echoing W.O. Bentley's original approach to engine weight reduction nearly a century ago.

The sum total of these many innovations is an engine with no serious rivals – the most technically-advanced 12-cylinder Bentley powertrain ever created.

Stops the engine when the vehicle is stationary or at 'near-to-stop' speeds. Also, when appropriate, the torque converter opens to enable the engine to run at idle when the driver eases off the accelerator.