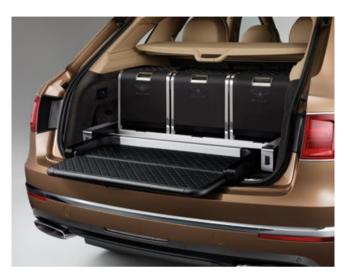

All features and accessories, from an aerodynamic roof box to a range of tailored storage solutions for skiing, fishing, diving and other active pursuits, offer the luxury of practicality, whilst echoing the exquisite Bentayga styling. The hands-free tailgate, easy-load boot function and load assist tray are also engineered to operate in a simple, intuitive and seamless fashion.

# New Landscapes: the facts.

- Drive Dynamics Mode with Responsive Off-Road Settings
- Bentley Dynamic Ride System and electronic air suspension
- Hill descent control and roll-over mitigation
- Unique patented Bentley Event Seat\* with built-in 'stage lighting'\*
- 3.5-tonne\*\* towing capacity with trailer sway mitigation
- Roof rails and tow bar systems
- Load assist tray and multi-functional storage
- 484 litres / 17.1 cu ft boot volume (five seat configuration)