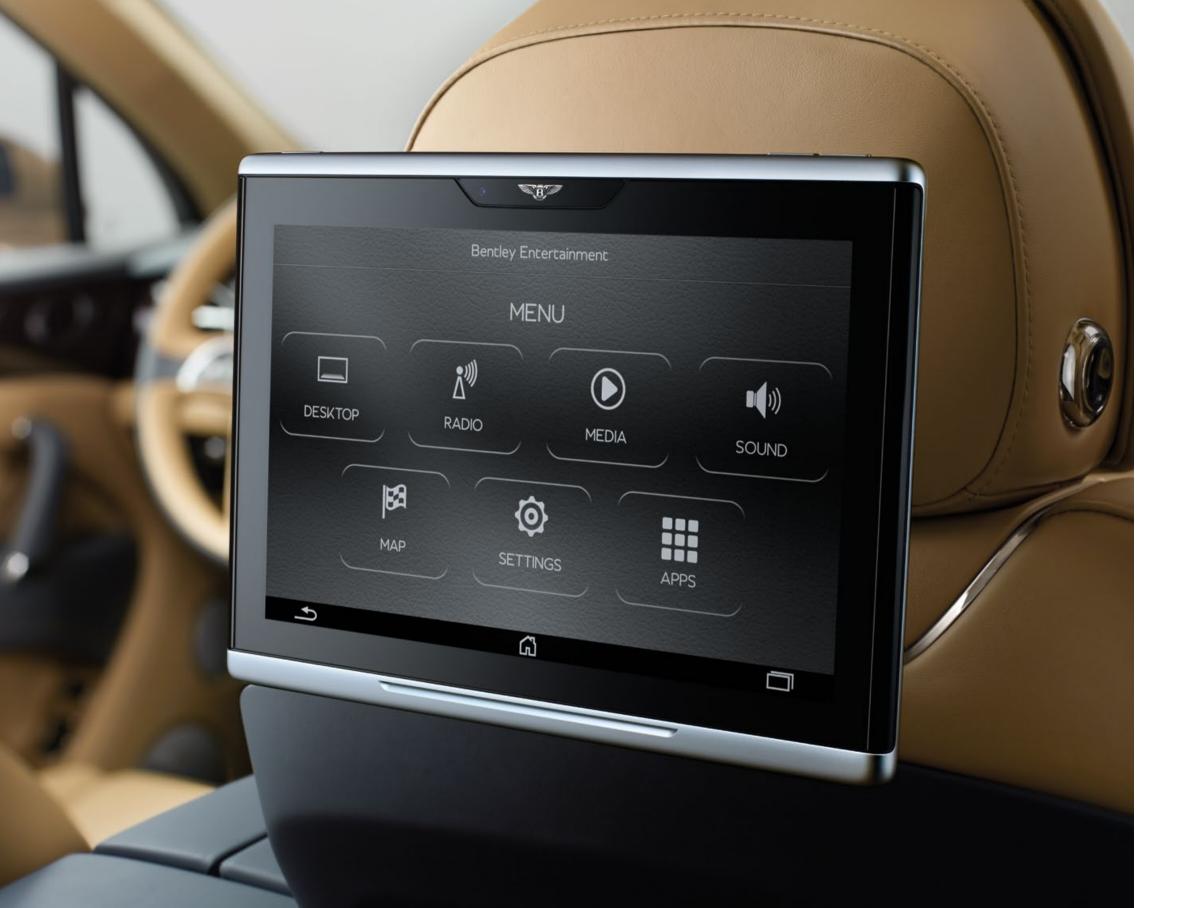

#### The second world is the virtual.

Two independent 10.2" touch-screen entertainment tablets sit behind the front headrests. These combine the functionality of a fully vehicle-integrated system with the convenience of a mobile tablet. Passengers can access main infotainment functions such as radio,  $\mathsf{TV}^*$  and video entertainment, plus navigation features, games, video conferencing and media streaming. Easily removed, these tablets have WiFi and Bluetooth capability and can be used as hand-held devices both inside and outside of the car. Android powered, they also have internal memory, micro-SD and micro-USB slots, plus integrated webcam. Each tablet can play different media independently, either through headphones or the SUV's audio system. And, for practicality, displays can be controlled from the front infotainment unit. Other innovative features include accessing and displaying data, such as fuel level and tyre pressures, and the ability to plan a route and send co-ordinates directly to the Bentayga's navigation system.\*