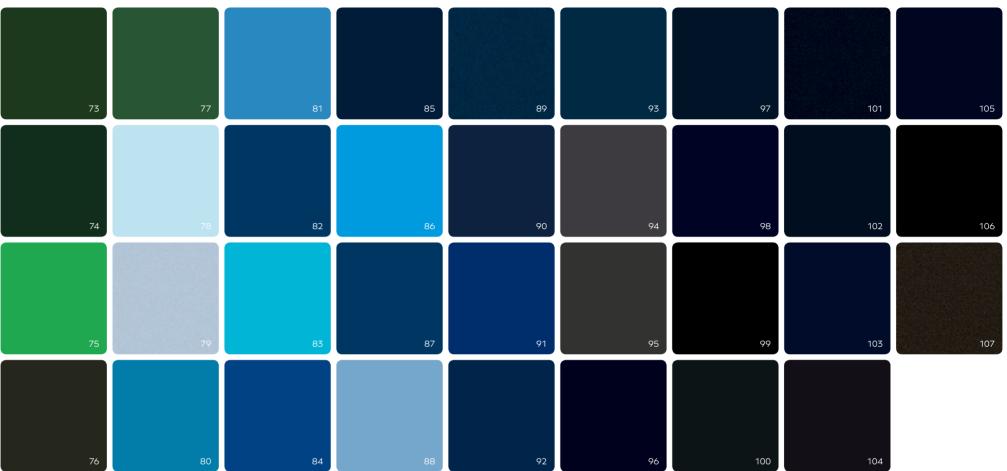

PERSONALISING YOUR CAR

| 1 | 5 | 9  | 13 | 17 | 21 | 25 | 29 | 33 |
|---|---|----|----|----|----|----|----|----|
| 2 | 6 | 10 | 14 | 18 | 22 | 26 | 30 |    |
| 3 | 7 | 11 | 15 | 19 | 23 | 27 |    |    |
| 4 | 8 | 12 | 16 | 20 | 24 | 28 | 52 |    |

- 1 Violette
- 2 Grey Violet
- 3 Pale Velvet
- 4 Heather
- 5 Black Velvet
- 6 Azure Purple
- 7 Magenta
- 8 Passion Pink
- 9 Rubino Red

- 10 Sunset
- 11 Damson
- 12 Light Claret
- 13 Burgundy
- 14 Dragon Red II
- 15 St. James' Red (Pearlescent)
- 16 St. James' Red (Solid)\*
- 17 Candy Red
- 18 Orange Flame

- 19 Claret
- 20 Amber
- 21 Burnt Orange
- 22 Bronze
- 23 Continental Yellow (Solid)
- 24 Bentayga Bronze
- 25 Monaco Yellow (Solid)
- 26 Havana<sup>\*</sup>
- 27 Sunburst Gold

- 28 Special Magnolia (Pearlescent)
- 29 Gazelle
- 30 Extreme Silver Satin
- 31 Old English White (Solid)
- 32 Special Magnolia (Solid)
- 33 Camel\*
- 34 Breeze
- 35 Magnolia (Solid)
- 36 Silver Storm

| 37 |    | 45 |    | 53 | 57 | 61 | 65 | 69 |
|----|----|----|----|----|----|----|----|----|
|    | 42 | 46 |    | 54 | 58 | 62 | 66 | 70 |
|    |    |    | 51 | 55 | 59 | 63 | 67 | 71 |
|    |    | 48 |    | 56 | 60 | 64 | 68 | 72 |

- 37 Silver Taupe
- 38 Silver Frost
- 39 Ghost White (Pearlescent)
- 40 White Satin
- 41 Ice
- 42 Hallmark\*
- 43 Arctica (Solid)
- 44 Moonbeam\*
- 45 Magnetic

- 46 White Sand\* 47 Extreme Silver 48 Light Grey Satin
- 49 Porcelain
- 50 Glacier White (Solid)\*
- 51 Silver Tempest
- 52 Sandstone
- 53 Dove Grey (Solid) 54 Light Gazelle
- 61 Arabica 62 Brodgar

59 Tungsten

60 Burnt Oak

55 Pale Brodgar

56 Venusian Grey

57 Dark Cashmere\*

58 Dark Grey Satin

63 Granite\*

- 64 Cumbrian Green
- 65 Barnato (Solid)
- 66 Midnight Emerald\*
- 67 Light Onyx
- 68 British Racing Green 4 (Solid)
- 69 Anthracite Satin
- 70 Storm Grey
- 71 Spruce
- 72 Verdant

- 73 Light Emerald 74 Pale Emerald 75 Apple Green 76 Cypress 77 Alpine Green 78 Glacier Blue (Solid) 79 Jetstream II
- 80 Light Windsor Blue
- 81 Silverlake

| 82 | Portofino*     |
|----|----------------|
| 83 | Aquamarine     |
| 84 | Neptune        |
| 85 | Light Sapphire |
| 86 | Kingfisher     |
| 87 | Pale Sapphire  |
| 88 | Fountain Blue  |
| 89 | Marlin*        |
|    |                |

90 Peacock

| 91 | Sequin Blue    |
|----|----------------|
| 92 | Moroccan Blue  |
| 93 | Blue Crystal   |
| 94 | Thunder*       |
| 95 | Anthracite     |
| 96 | Meteor*        |
| 97 | Windsor Blue   |
| 98 | Dark Sapphire* |
| 99 | Onyx*          |

| 100 | Titan Grey                   |
|-----|------------------------------|
| 101 | Volcanic Black (Pearlescent) |
| 102 | Beluga (Solid)*              |
| 103 | Oxford Blue (Solid)          |
| 104 | Black Crystal                |
| 105 | Black Sapphire               |
| 106 | Royal Ebony                  |
| 107 | Spectre                      |
|     |                              |

\*Standard colours. Please note, the colours reproduced are for representation purposes only and therefore vary slightly from the actual vehicle.

# Harness a new world of bespoke colour.

There are over 100 exterior colours – featuring nine different variants of black alone – from which you can choose to adorn the sleek lines of your Bentayga.

However, if your desired colour is not in the existing range, Bentley's paint specialists can also perfectly match any colour sample you provide and reproduce it in an exquisite mirror-like finish on your new Bentayga. Your inspiration could come from any of your life's many spheres: foreign travel, art, jewellery, or simply one of your hobbies.