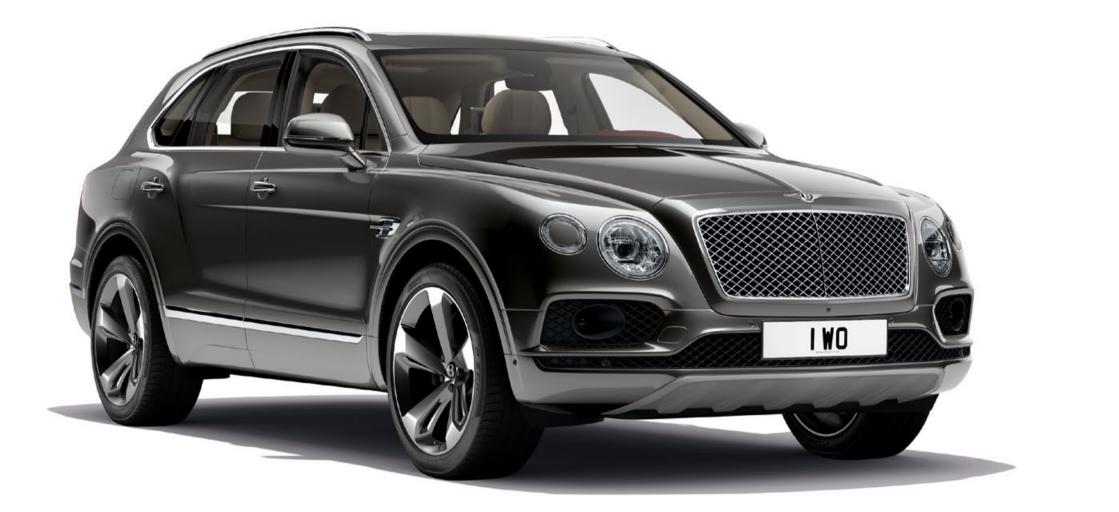

The stance is muscular. The poise, dynamic. The impact, immediate. Although Bentayga is very much a modern design, the classic Bentley design cues strike you. Excite you. The ultra-sharp powerline draws your eye along the superformed front fender panel, the large sculpted wheel arch and past the 'B' shaped wing vent. The four distinctive 'floating' adaptive LED headlamps frame the iconic matrix grille. Extensive brightware has been integrated into Bentley's first ever SUV tailgate and the two large oval tailpipes hint at the Bentayga's power. The wheel designs also blend powerful traction with potent road presence.