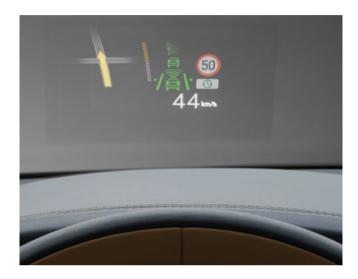

## All roads lead to pleasure.

Driving a Bentley always has been – always will be – at the heart of what makes it the world's most desirable automobile. The Bentayga is no exception.

Most of its comprehensive driver assistance systems are focused on enhancing and perfecting the ride experience – creating a cocoon of unrivalled comfort and security. A wide range of new technologies have been developed to aid city driving in urban areas: blind spot assist,\* exit warning,\* reversing traffic warning,\* traffic sign recognition,\* top-view camera, pedestrian warning\* and more. The head-up display system artfully feeds driving-relevant information into your line of vision, without distracting from your driving line.