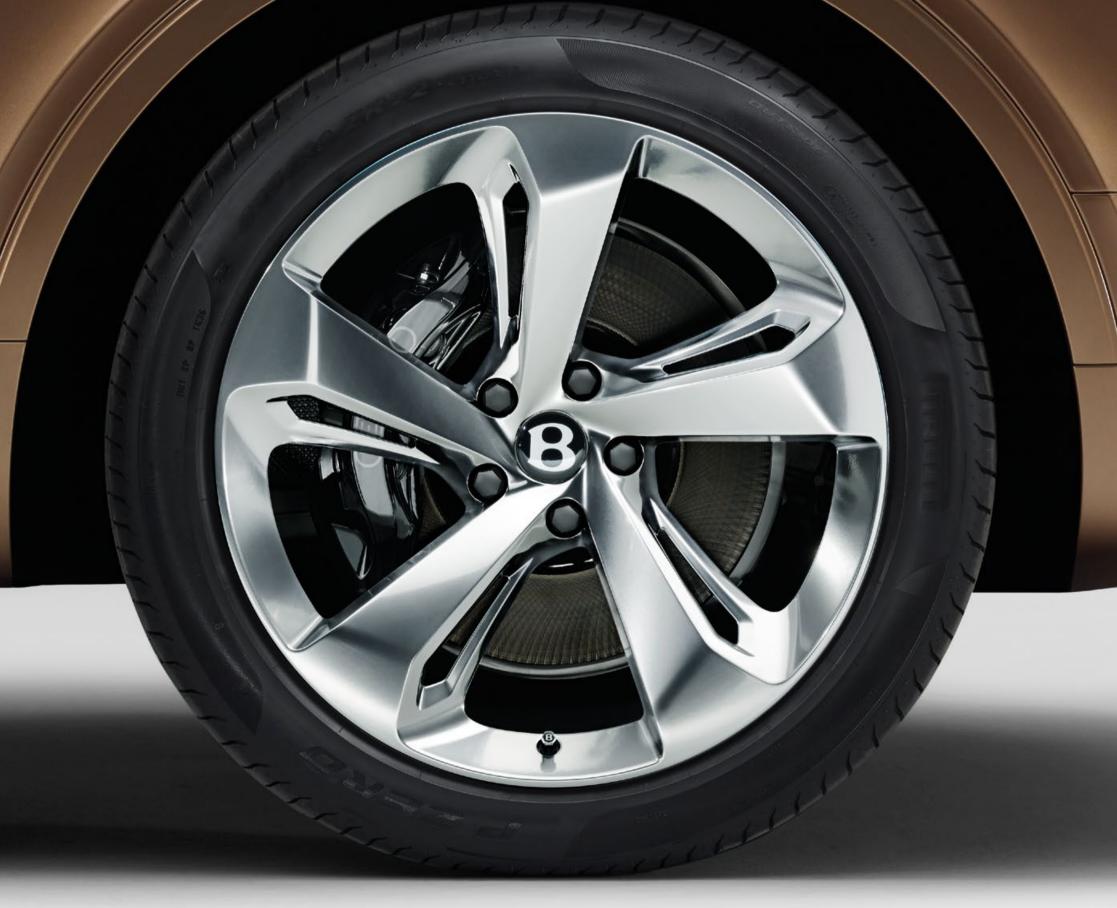

## Perfectly proportioned wheels.

Just like the rest of the Bentayga exterior, its wheels are designed at the Bentley factory in Crewe to perfectly match and complement the SUV's proportions.

The Bentayga's 22" wheels are the largest ever made available on a production Bentley. They are finely machined from a high-strength aluminium forging for the optimum balance of lightness and resilience. They are also 'handed' to ensure the spokes always face the same direction on both sides of the car.

The impressive 21" Five twin-spoke wheel comes in a silver-painted finish, a classic high-polish finish or a striking accents on the spokes and rim.

A new 21" Seven twin-spoke wheel design is also available in two finishes. One is grey painted and diamond turned, with precision machined accents. The other is painted. Both have directional spokes.