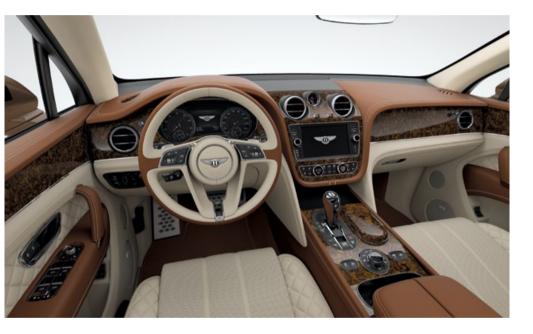

# Exploring the interior.

Like all Bentley interiors, the design of the Bentayga cabin began with the Bentley wings. The famous marque inspired the architecture of the cockpit, forming the basis of a symmetrical, double-wing arrangement that flows from door to door. The use of exquisite and varied materials such as soft-touch leathers and natural veneers reflect the multiple layers and textures of the extraordinary Bentayga drive experience.

Light floods in from above to illuminate the sumptuous interior, courtesy of the tilt and slide panoramic roof. Even functional elements are executed in a tactile and uncompromising fashion. Every detail of the handcrafted cabin has been consistently designed to blend into one seamless whole. Sew lines are positioned to within a fraction of a millimetre. Chrome bezels have a consistently tight geometry throughout. Even the door storage ports are integrated into the graphic of the door design. The ergonomic gear lever features a fluid chrome body finished in leather, while the 'B' at its head is encircled with three rows of knurling that match the rotary dial and bulls-eye air vents.