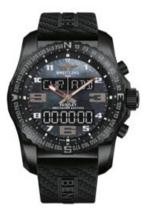

The two Bentayga Edition Breitling watches – the Breitling Cockpit B50 Bentayga Edition, and the ladies' Breitling Chronomat 38 Sleek D Bentayga Edition all share distinctive signature features including black mother-of-pearl dial, Bentayga Bronze hands and black Bentley stitch pattern rubber strap.

To view the Collection, please visit your authorised retailer or visit BentleyCollection.com

KNURLING CUFFLINKS

BREITLING COCKPIT B50 BENTAYGA EDITION WATCH

LEATHER INLAY PHOTO FRAME