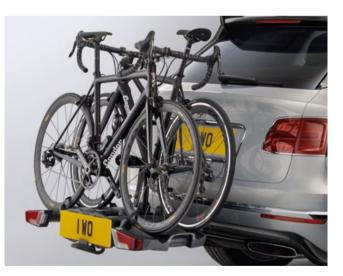

These accessories have been designed to cater for an enormous range of lifestyles and outdoor pursuits, including the following examples:

- Bentley child seats,\* which can be personalised with your child's name, and trimmed to match your interior specification
- The soft car cover provides quality indoor protection for your Bentayga
- The snow chains provide extra grip, handling and security in extreme conditions such as heavy snow or compacted ice
- Deployable sill step, styled to complement the SUV, is automatically deployed by opening the relevant side door
- A sleek roof box, designed to match the car's aerodynamic styling
- Tow bar mounted cycle carrier, that can securely carry two bicycles on the rear of the car

SOFT CAR COVER

DEPLOYABLE SILL STEP

\*Regional applicability.

TOW BAR MOUNTED CYCLE CARRIER

SCENTED CANDLE – TERGUS 37

BENTAYGA FITTED LUGGAGE