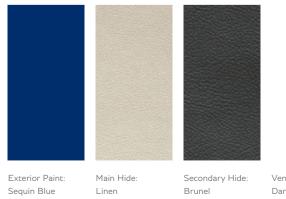

# Big Skies.

This vividly powerful colour configuration is evocative of deep blue skies and even deeper blue seas. Of vast open spaces and truly epic landscapes. All, of course, which are yours to discover in the extraordinary SUV. The Sequin Blue exterior is perfectly coupled with Linen and Brunel hides, and the swirling grain of the Dark Stained Burr Walnut veneer.

Four seat configuration.