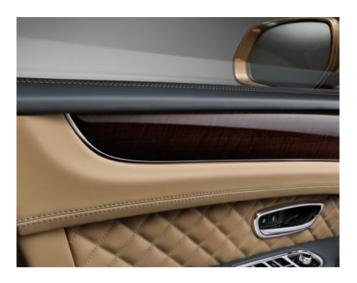

# Exploring the interior.

Like all Bentley interiors, the design of the Bentayga cabin began with the Bentley wings. The famous marque inspired the architecture of the cockpit, forming the basis of a symmetrical, double-wing arrangement that flows from door to door. The use of exquisite and varied materials such as soft-touch leathers and natural veneers reflect the multiple layers and textures of the extraordinary Bentayga drive experience.

## Interior hides – through natural selection.

The unique and timeless process that Bentley employs to make the leatherwork begins long before the hides reach the factory. In fact, the craftsmen's search for the most exquisite leathers to grace the Bentayga covers the entire globe.

All hides undergo a traditional tanning process, which imbues them with a rich, mature leather aroma reminiscent of classic Bentley interiors. They are then dyed in a range of 15 colours, with bespoke hues available on request to the Mulliner team through your retailer showroom. Only once each skin is pre-tensioned and thoroughly inspected, can the hand upholstery begin. Whichever hide and colour combination you choose, you can rely on the exacting standards of the artisans who created them to bring your vision to life.