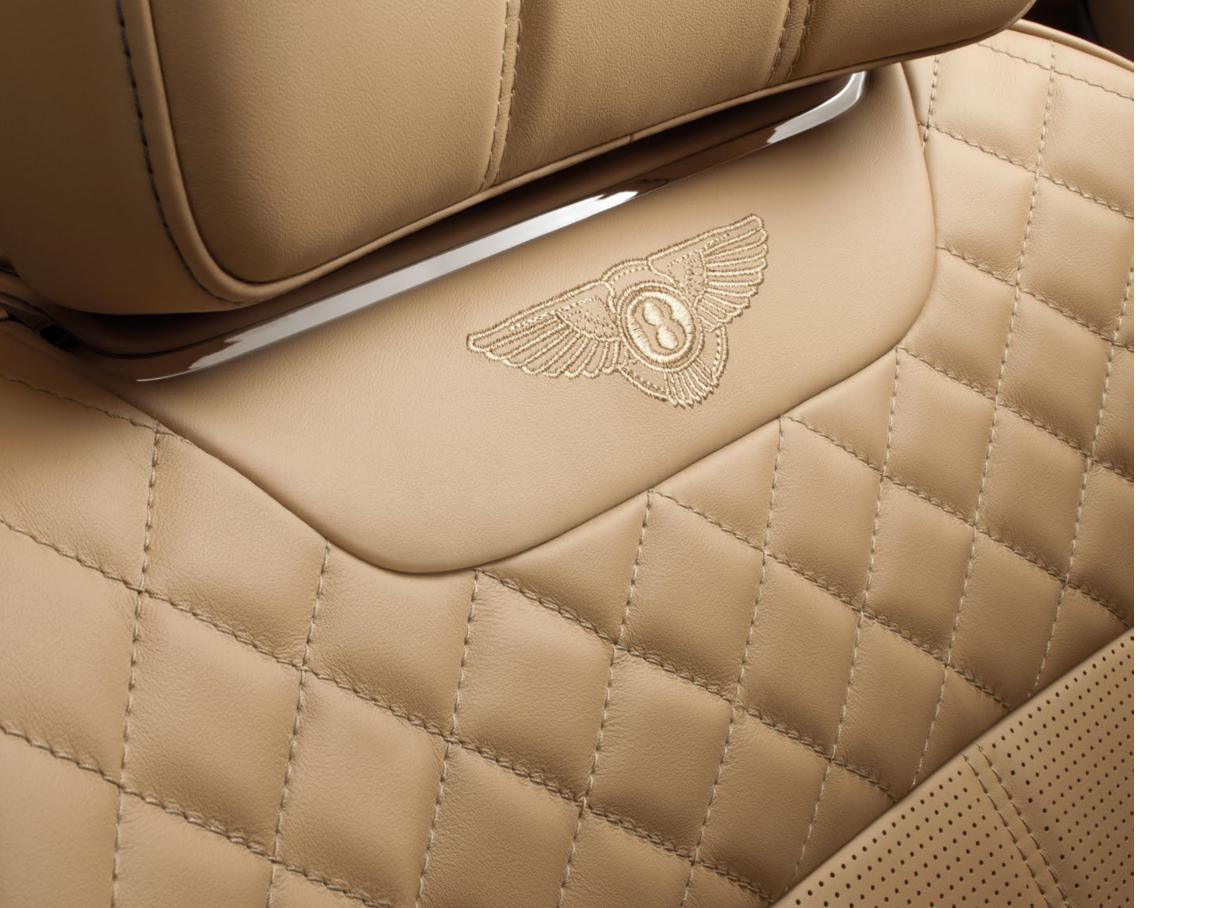

# Extreme on the outside. Extreme on the inside.

However dramatic your location, it will be beautifully complemented by the unrivalled elegance of the cabin interior.

The veneers are carefully selected and meticulously mirrormatched to create a seamless flow of high-gloss wood around the entire cabin. Handcrafted chrome details continually catch the eye; the bulls-eye vents, rotary control and gear lever body. A single chrome pinstripe also elegantly underlines the form of the fascia. The quilting applied to the shoulders and bolsters of the seat hides has been rendered in perfect squares, echoing the stitching found on a finely tailored hunting jacket.

### MULLINER DRIVING SPECIFICATION Fitted as standard:

- Diamond-quilted seats, front and rear doors
- Drilled alloy sports foot pedals
- Jewel fuel and oil filler cap
- Embroidered Bentley emblems