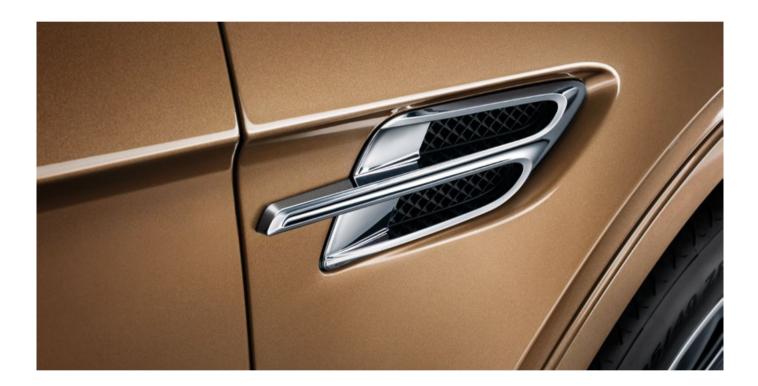

The stance is muscular. The poise, dynamic. The impact, immediate. Although Bentayga is very much a modern design, the classic Bentley design cues strike you. Excite you. The ultra-sharp powerline draws your eye along the superformed front fender panel, the large sculpted wheel arch and past the 'B' shaped wing vent. The four distinctive 'floating' adaptive LED headlamps frame the iconic matrix grille. Extensive brightware has been integrated into Bentley's first ever SUV tailgate and the two large oval tailpipes hint at the Bentayga's power. The wheel designs also blend powerful traction with potent road presence.