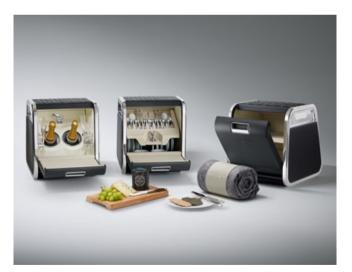

The Bentayga's capabilities, both on and off-road, enable you to discover new horizons – and what better way to appreciate them than a truly al fresco lunch? The Linley Hamper by Mulliner, finely crafted in aluminium and hand-trimmed leather by the renowned British designer, is specifically made to complement the Bentayga. It contains four sets of stunning cutlery and crockery, plus a bottle cooler with space for two champagne bottles and four Bentley crystal flutes. A last touch of luxury – a Mulliner cashmere picnic rug.

\*Not available when seven seat configuration is selected. Appearance and contents of the Linley Hamper by Mulliner may vary from the image shown.