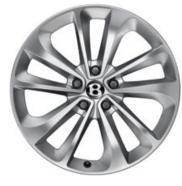

The impressive 21" Five twin-spoke wheel comes in a silver-painted finish, a classic high-polish finish or a striking accents on the spokes and rim.

A new 21" Seven twin-spoke wheel design is also available in two finishes. One is grey painted and diamond turned, with precision machined accents. The other is painted. Both have directional spokes.

21" FIVE TWIN-SPOKE ALLOY WHEEL PAINTED\*

21" FIVE TWIN-SPOKE ALLOY WHEEL POLISHED

21" FIVE TWIN-SPOKE ALLOY WHEEL BLACK PAINTED AND DIAMOND TURNED

21" SEVEN TWIN-SPOKE WHEEL PAINTED

21" SEVEN TWIN-SPOKE WHEEL GREY PAINTED AND DIAMOND TURNED