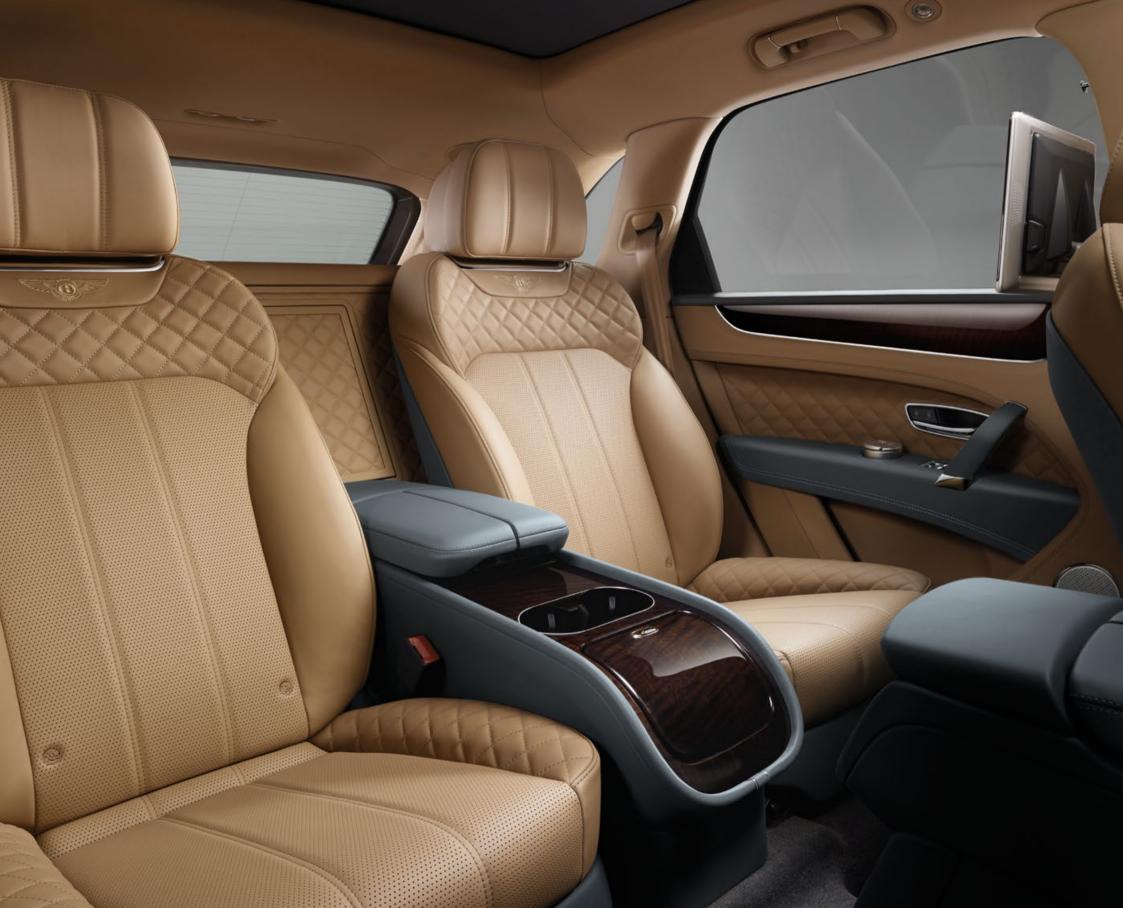

Bentayga is the only SUV available with a choice of four, five or seven seat configurations in one body style. In addition, the optional Front Seat Comfort Specification offers 22 different types of adjustment for the driver and passenger, including cushions and backrest bolsters, to envelop the occupants with the highest possible levels of support. A massage function is also included, with six different settings.

The four seat layout\* offers the ultimate statement in terms of luxurious comfort. The two individual rear seats can be adjusted to the occupant in 18 different ways, and also include massage and ventilation functions. A veneered rear-centre console contains cup holders, storage and USB charging sockets. A fixed diamond-quilted backboard divides the cabin from the boot area – serving to further enhance the feeling of cocooned indulgence.

The five seat arrangement adds flexibility to the luxurious rear space. The outer seats, heated and completely adjustable, also fold down with the central seat to maximise carrying capacity.

A new seven seat option<sup>\*</sup> introduces yet greater adaptability – opening up a world of adventure to more people. The two third-row seats fold and deploy electrically. The second row has three individual, manually adjustable seats, of which the outer two fold and tumble to create easy access to the third row. The middle seat armrest also folds down to offer the convenience of two perfectly placed cup holders.