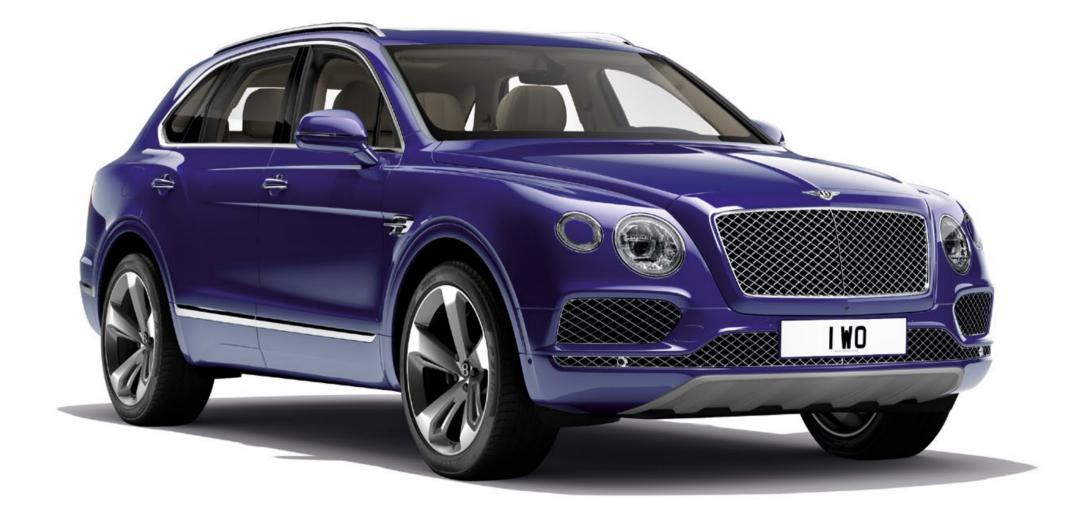

The Bentayga is the extraordinary SUV – a true step change in motoring luxury. There has never been an SUV so meticulously crafted, with progressive Bentley design language reinterpreted for today's modern audience. Yet, across all aspects, in broad strokes and macro detail, the Bentayga remains, in every sense, a Bentley.

# Designed with light.

Observe the play of light off the dynamic planes and flowing contours of the Bentayga's form. This was the design principle in mind, and made real, through Bentley's renowned sculptural process. Now, the aluminium body shell, supported with high strength steels, radiates formidable elegance.

The stance is muscular. The poise, dynamic. The impact, immediate. Although Bentayga is very much a modern design, the classic Bentley design cues strike you. Excite you. The ultra-sharp powerline draws your eye along the superformed front fender panel, the large sculpted wheel arch and past the 'B' shaped wing vent. The four distinctive 'floating' adaptive LED headlamps frame the iconic matrix grille. Extensive brightware has been integrated into Bentley's first ever SUV tailgate and the two large oval tailpipes hint at the Bentayga's power. The wheel designs also blend powerful traction with potent road presence.