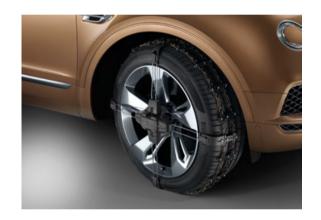

BENTLEY CHILD SEAT\*

SNOW CHAINS

These accessories have been designed to cater for an enormous range of lifestyles and outdoor pursuits, including the following examples:

- Bentley child seats,\* which can be personalised with your child's name, and trimmed to match your interior specification
- The soft car cover provides quality indoor protection for your Bentayga
- The snow chains provide extra grip, handling and security in extreme conditions such as heavy snow or compacted ice
- Deployable sill step, styled to complement the SUV, is automatically deployed by opening the relevant side door
- A sleek roof box, designed to match the car's aerodynamic styling
- Tow bar mounted cycle carrier, that can securely carry two bicycles on the rear of the car