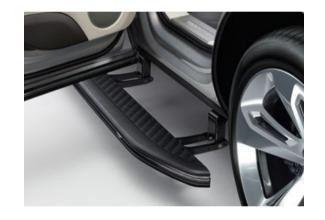

These accessories have been designed to cater for an enormous range of lifestyles and outdoor pursuits, including the following examples:

- Bentley child seats,\* which can be personalised with your child's name, and trimmed to match your interior specification
- The soft car cover provides quality indoor protection for your Bentayga
- The snow chains provide extra grip, handling and security in extreme conditions such as heavy snow or compacted ice
- Deployable sill step, styled to complement the SUV, is automatically deployed by opening the relevant side door
- A sleek roof box, designed to match the car's aerodynamic styling
- Tow bar mounted cycle carrier, that can securely carry two bicycles on the rear of the car

SOFT CAR COVER

DEPLOYABLE SILL STEP

\*Regional applicability.

TOW BAR MOUNTED CYCLE CARRIER

SCENTED CANDLE – TERGUS 37

BENTAYGA FITTED LUGGAGE