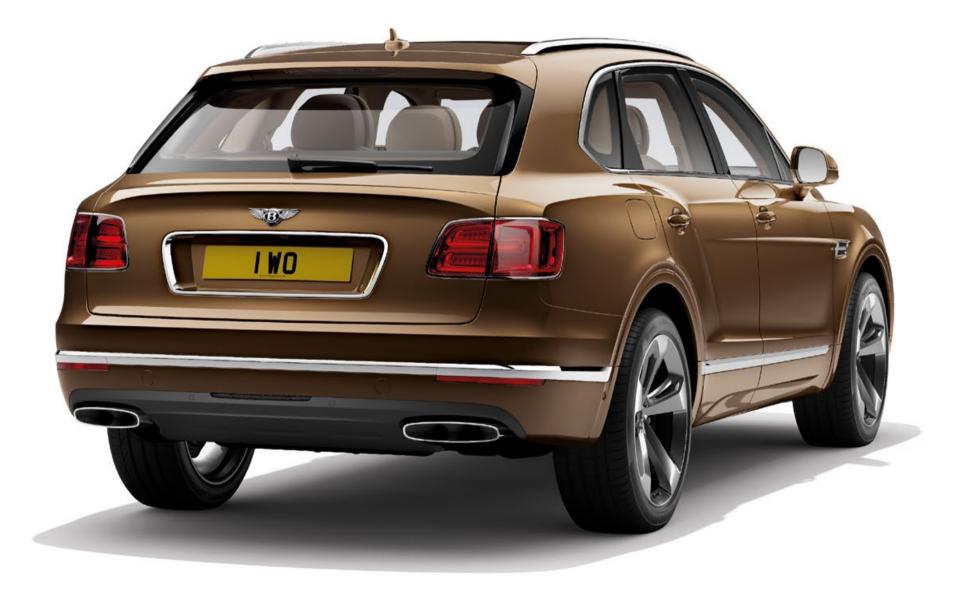

The stance is muscular. The poise, dynamic. The impact, immediate. Although Bentayga is very much a modern design, the classic Bentley design cues strike you. Excite you. The ultra-sharp powerline draws your eye along the superformed front fender panel, the large sculpted wheel arch and past the 'B' shaped wing vent. The four distinctive 'floating' adaptive LED headlamps frame the iconic matrix grille. Extensive brightware has been integrated into Bentley's first ever SUV tailgate and the two large oval tailpipes hint at the Bentayga's power. The wheel designs also blend powerful traction with potent road presence.