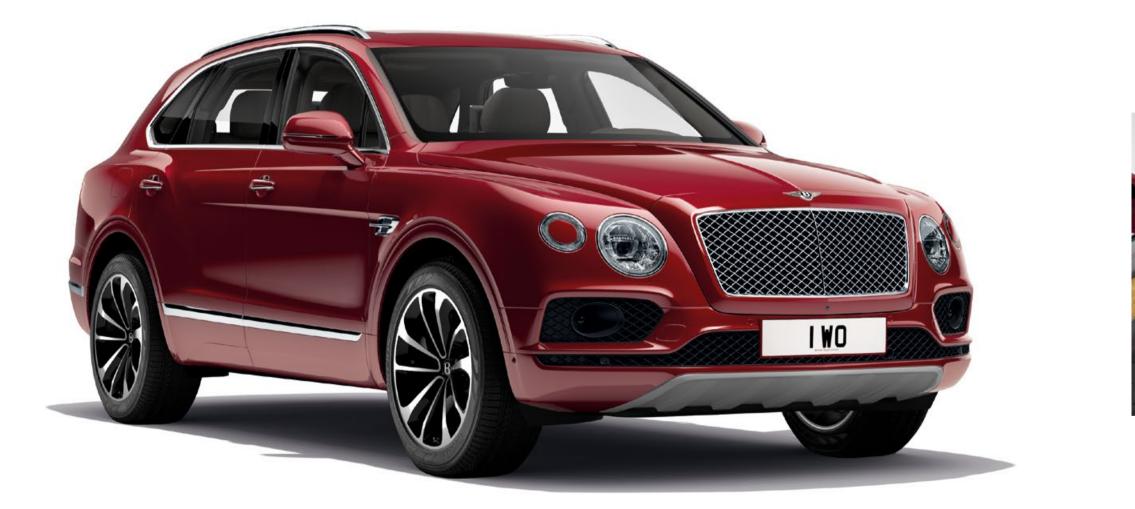

### Dragon Red

Porpoise leather interior Madrona veneer

INTRODUCTION <sup>12</sup>/ NEW LANDSCAPES <sup>16</sup>/ TECHNOLOGY <sup>32</sup>/ PERFORMANCE <sup>46</sup>/ DESIGN <sup>58</sup>/ PERSONALISING YOUR CAR <sup>68</sup>/ WORLD OF BENTLEY <sup>110</sup>/ OVER TO YOU <sup>116</sup>/ SPECIFICATIONS AND OPTIONS <sup>118</sup>

# Red Mist.

No colour signifies a heightened state of excitement like the Dragon Red exterior of this sleek, powerful Bentayga. While the Porpoise hides and exquisite Tamo Ash veneers create a contrasting sense of inner calm, still the overriding intent of this uncompromising configuration is clear: discover new worlds. And new emotions.