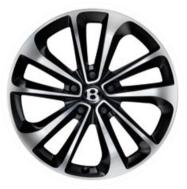

20" TEN SPOKE ALLOY WHEEL PAINTED<sup>†</sup>

20" TEN SPOKE ALLOY WHEEL POLISHED<sup>†</sup>

## Perfectly proportioned wheels.

Just like the rest of the Bentayga exterior, its wheels are designed at the Bentley factory in Crewe to perfectly match and complement the SUV's proportions.

The Bentayga's 22" wheels are the largest ever made available on a production Bentley. They are finely machined from a high-strength aluminium forging for the optimum balance of lightness and resilience. They are also 'handed' to ensure the spokes always face the same direction on both sides of the car.

The impressive 21" Five twin-spoke wheel comes in a silver-painted finish, a classic high-polish finish or a striking accents on the spokes and rim.

A new 21" Seven twin-spoke wheel design is also available in two finishes. One is grey painted and diamond turned, with precision machined accents. The other is painted. Both have directional spokes.

21" FIVE TWIN-SPOKE ALLOY WHEEL PAINTED\*

21" FIVE TWIN-SPOKE ALLOY WHEEL POLISHED

21" FIVE TWIN-SPOKE ALLOY WHEEL BLACK PAINTED AND DIAMOND TURNED

21" SEVEN TWIN-SPOKE WHEEL PAINTED

21" SEVEN TWIN-SPOKE WHEEL GREY PAINTED AND DIAMOND TURNED

\*Standard wheel. \*\*Regional applicability. <sup>†</sup>No cost option. All other wheels are a cost option.

black painted finish, carefully machined to provide bright