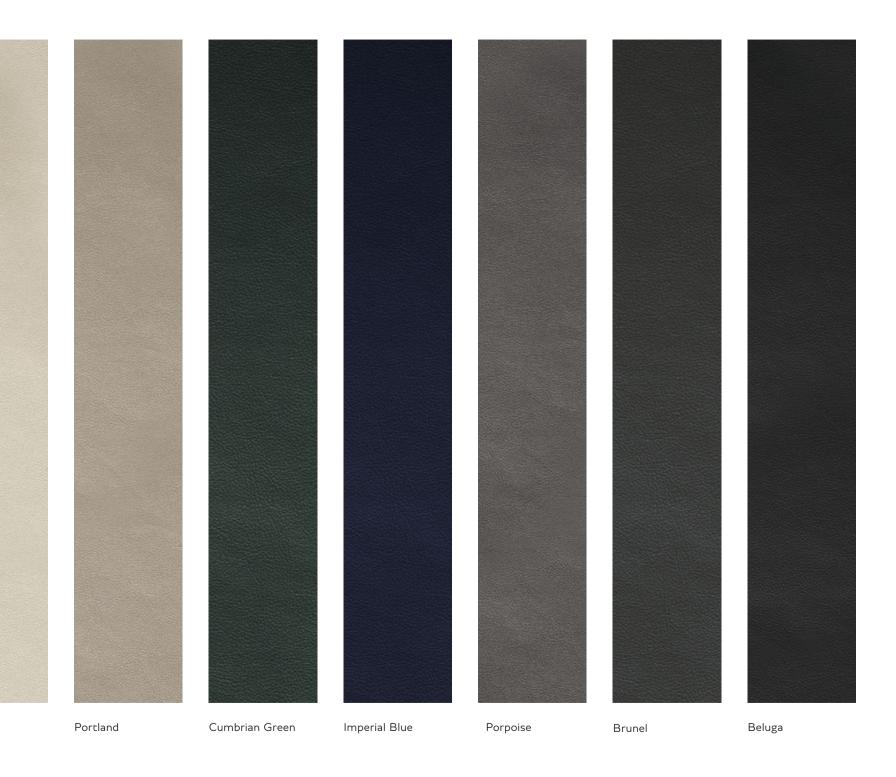

All hides undergo a traditional tanning process, which imbues them with a rich, mature leather aroma reminiscent of classic Bentley interiors. They are then dyed in a range of 15 colours, with bespoke hues available on request to the Mulliner team through your retailer showroom. Only once each skin is pre-tensioned and thoroughly inspected, can the hand upholstery begin. Whichever hide and colour combination you choose, you can rely on the exacting standards of the artisans who created them to bring your vision to life.

### Interior features: the facts.

- Mulliner Driving Specification as standard with diamond quilting to seats and doors
- Interior mood lighting in six colours<sup>\*</sup> with 'My Mood' configurable functionality
- Colour-coded boot carpets\*
- Contrast binding to overmats\*
- Hand-upholstered leather seats
- Twin-stitched hide (contrast stitching optional)
- Ethically sourced, mirror-matched veneers
- New Liquid Amber veneer\*
- Four,\* five and seven\* seat configurations
- Choice of 15 hides and eight veneers
- Bulls-eye air vents with chrome organ stop controls
- Two Breitling dashboard clock options:<sup>\*†</sup> choice of white or black mother-of-pearl face with eight diamonds at index positions