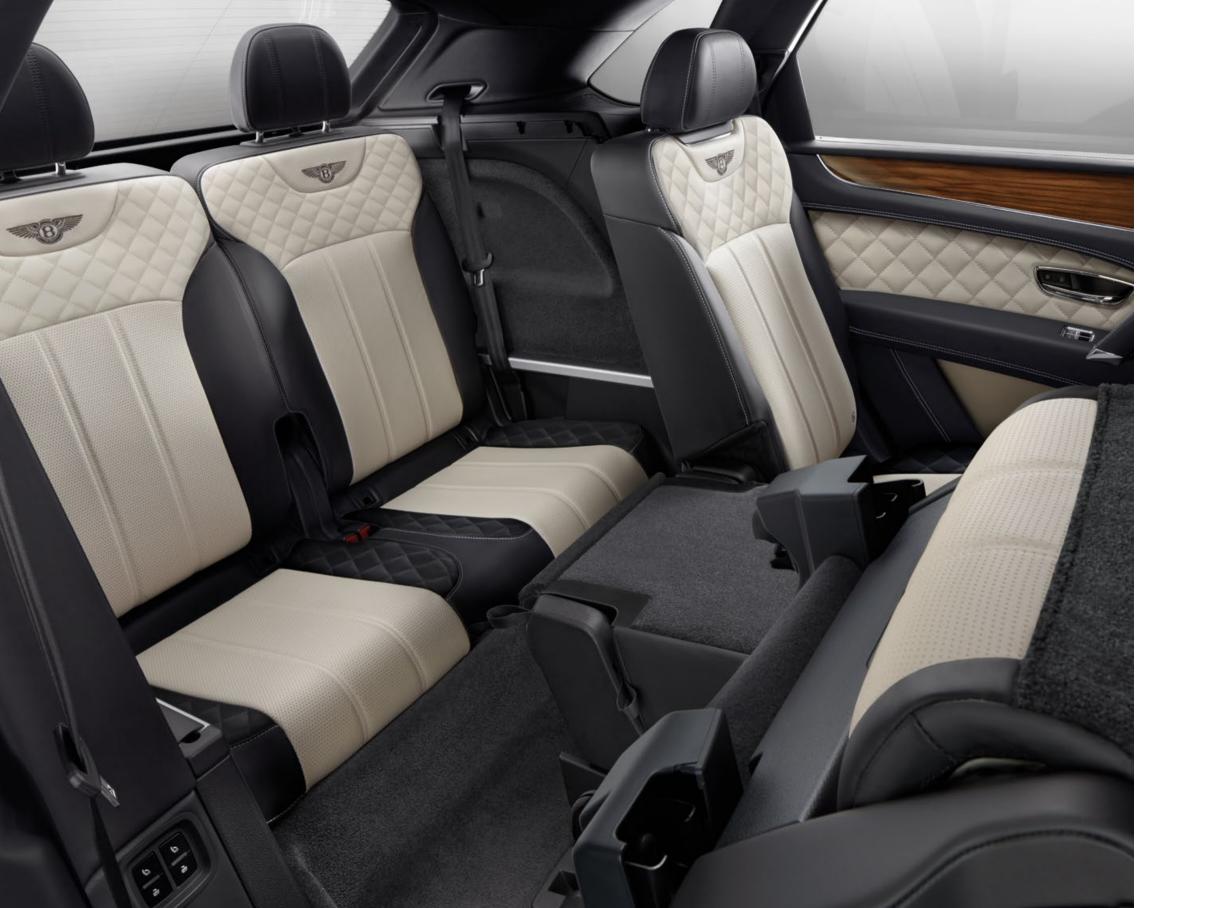

### One car – many configurations.

With a new seven seat configuration\* to add to the existing four\* and five seat arrangements, the world's first genuine luxury SUV has an interior that can truly flex around your lifestyle. All without compromising the beautiful symmetry of the cabin space.

The five seat arrangement adds flexibility to the luxurious rear space. The outer seats, heated and completely adjustable, also fold down with the central seat to maximise carrying capacity.

A new seven seat option<sup>\*</sup> introduces yet greater adaptability – opening up a world of adventure to more people. The two third-row seats fold and deploy electrically. The second row has three individual, manually adjustable seats, of which the outer two fold and tumble to create easy access to the third row. The middle seat armrest also folds down to offer the convenience of two perfectly placed cup holders.