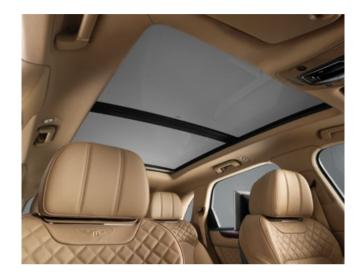

As a finishing touch, the whole interior is flooded with light from the tilt and slide panoramic roof. Wherever you drive your Bentayga, you won't want to be anywhere else on Earth.

Light floods in from above to illuminate the sumptuous interior, courtesy of the tilt and slide panoramic roof. Even functional elements are executed in a tactile and uncompromising fashion. Every detail of the handcrafted cabin has been consistently designed to blend into one seamless whole. Sew lines are positioned to within a fraction of a millimetre. Chrome bezels have a consistently tight geometry throughout. Even the door storage ports are integrated into the graphic of the door design. The ergonomic gear lever features a fluid chrome body finished in leather, while the 'B' at its head is encircled with three rows of knurling that match the rotary dial and bulls-eye air vents.

# Design: the facts.

- Double Bentley wings cockpit architecture, inspired by the shape of the winged 'B' marque
- Superformed front fender panels with no visible joins or seams
- Signature Bentley radiator grille
- Four 'floating' adaptive LED headlamps with integrated washers
- Two large oval tailpipes
- 60% aluminium / 40% high-strength steel body structure
- Seat design with compact-square quilting applied to shoulder and bolsters
- Two-panel tilt and slide panoramic roof providing 1.35 m<sup>2</sup> of roof coverage
- Precise hand-stitching on leather and tight, accurate geometry to chrome bezels