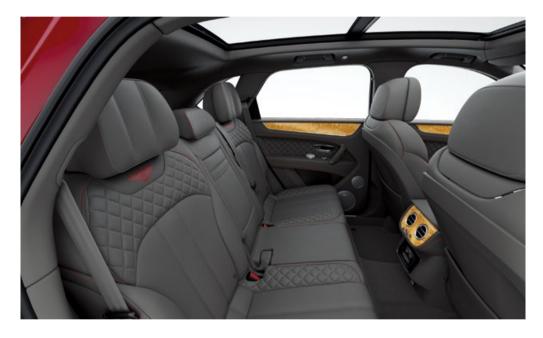

# Extreme on the outside. Extreme on the inside.

However dramatic your location, it will be beautifully complemented by the unrivalled elegance of the cabin interior.

The veneers are carefully selected and meticulously mirrormatched to create a seamless flow of high-gloss wood around the entire cabin. Handcrafted chrome details continually catch the eye; the bulls-eye vents, rotary control and gear lever body. A single chrome pinstripe also elegantly underlines the form of the fascia. The quilting applied to the shoulders and bolsters of the seat hides has been rendered in perfect squares, echoing the stitching found on a finely tailored hunting jacket.

Bentayga is the only SUV available with a choice of four, five or seven seat configurations in one body style. In addition, the optional Front Seat Comfort Specification offers 22 different types of adjustment for the driver and passenger, including cushions and backrest bolsters, to envelop the occupants with the highest possible levels of support. A massage function is also included, with six different settings.

The five seat arrangement adds flexibility to the luxurious rear space. The outer seats, heated and completely adjustable, also fold down with the central seat to maximise carrying capacity.

A new seven seat option<sup>\*</sup> introduces yet greater adaptability – opening up a world of adventure to more people. The two third-row seats fold and deploy electrically. The second row has three individual, manually adjustable seats, of which the outer two fold and tumble to create easy access to the third row. The middle seat armrest also folds down to offer the convenience of two perfectly placed cup holders.