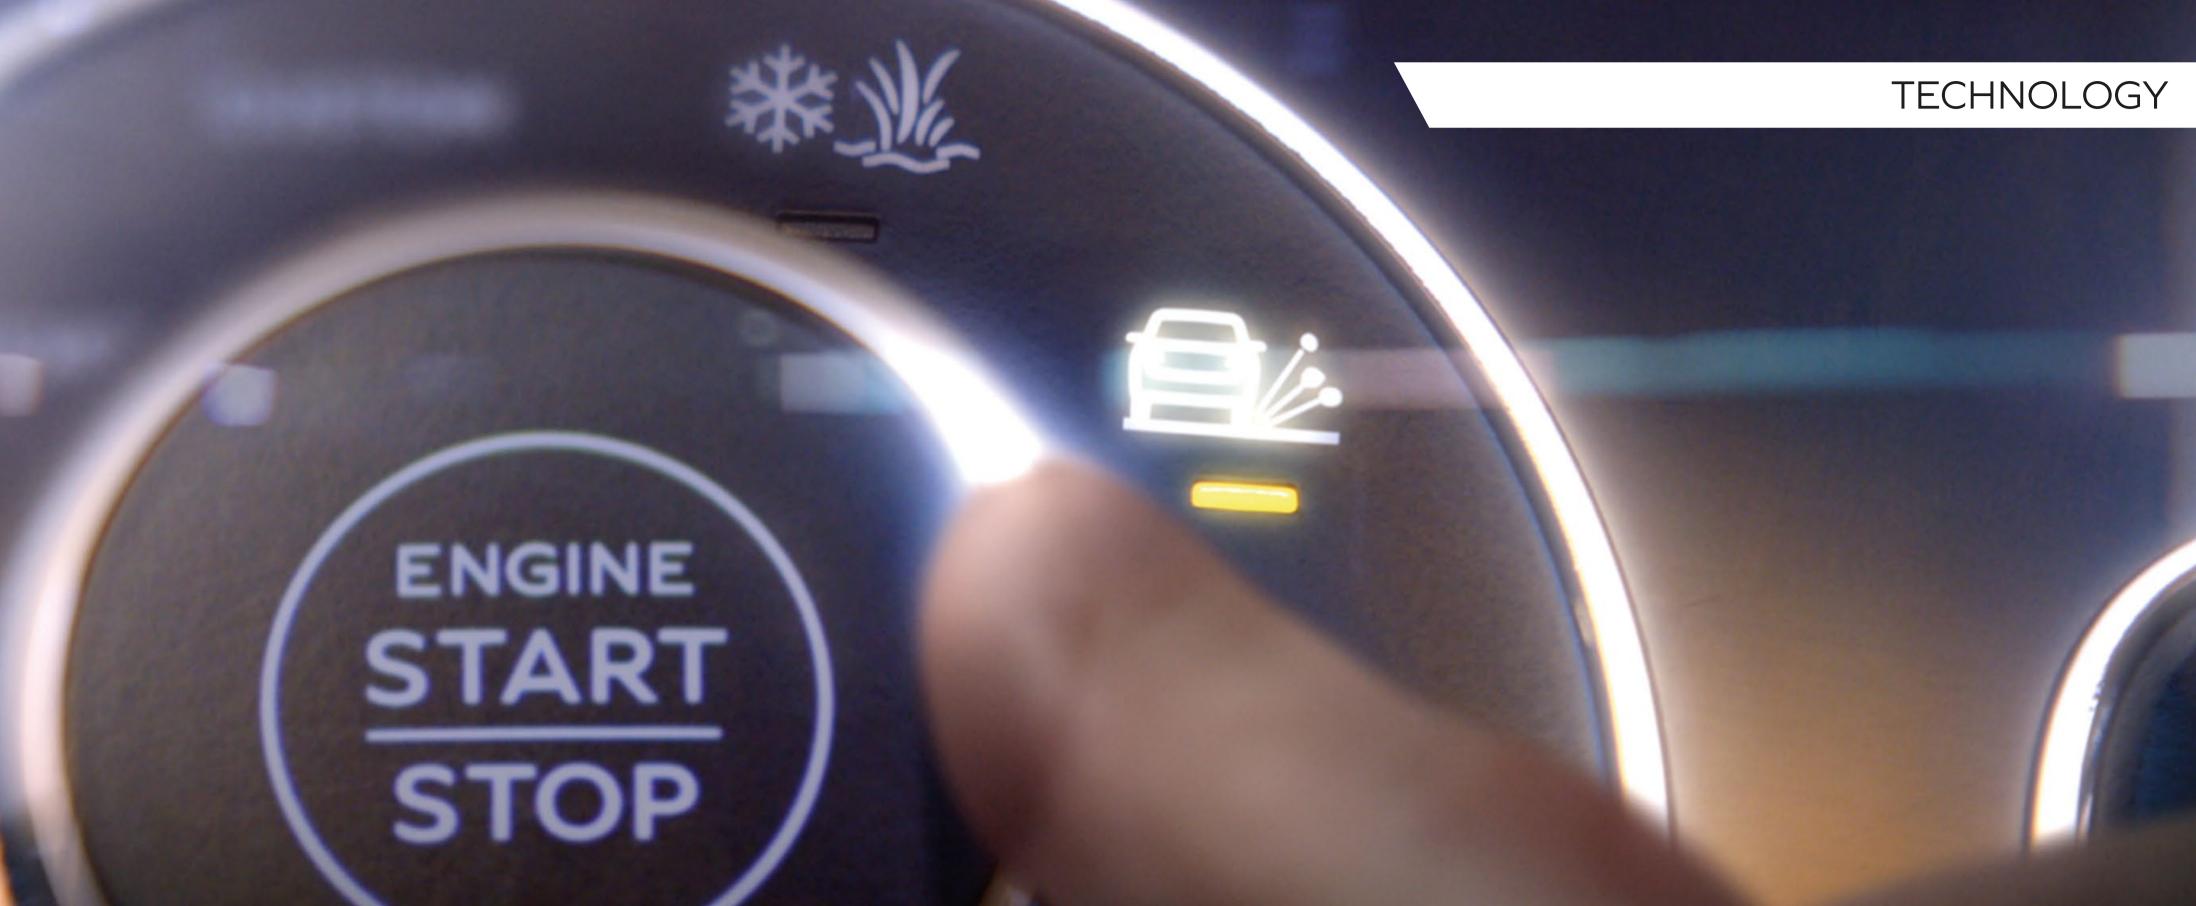

# Tame any terrain with the turn of a dial.

In the Bentayga, you can negotiate any terrain, without the need to configure complex systems manually. The power to control all the Earth's surfaces is at your fingertips. Your experience remains pure and uninterrupted; as seamless as it is simple.

The Drive Dynamics Mode enables the smoothest of rides over the toughest of environments. Controlled via an intuitive rotary dial, it allows the driver to switch, instantly, between four different on-road pre-set driving modes – Comfort, Sport, Custom and Bentley.

The All Terrain Specification<sup>\*</sup> adds four Responsive Off-Road Settings to those four standard configurations to deliver more combined on-road and off-road settings than any other car. The 'Snow & Grass' setting provides grip on low friction surfaces. 'Dirt & Gravel' gives optimum traction on loose debris. 'Mud & Trail' configures the car's systems for muddy, uneven surfaces and 'Sand' gives greater confidence over dunes. Exhaustively tested underfloor protection also ensures that all key components are safeguarded.