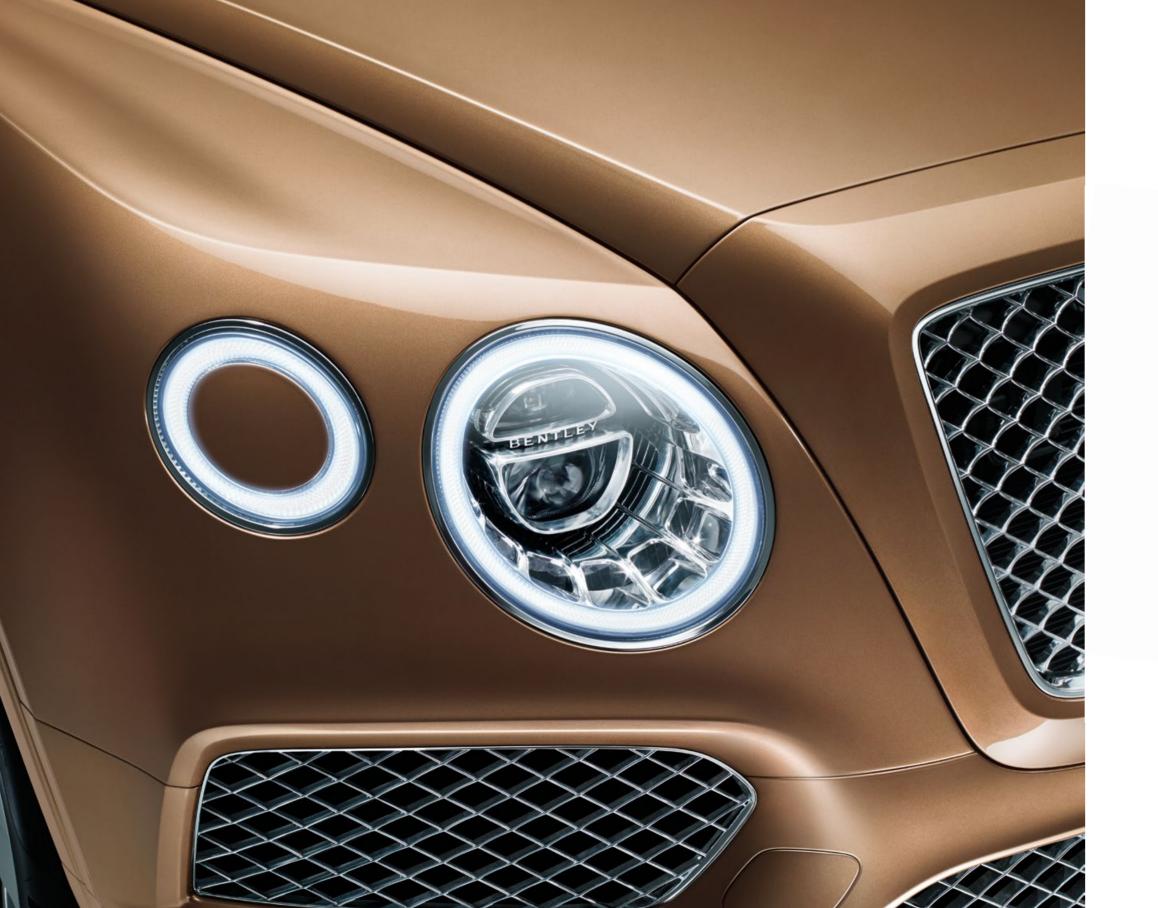

The stance is muscular. The poise, dynamic. The impact, immediate. Although Bentayga is very much a modern design, the classic Bentley design cues strike you. Excite you. The ultra-sharp powerline draws your eye along the superformed front fender panel, the large sculpted wheel arch and past the 'B' shaped wing vent. The four distinctive 'floating' adaptive LED headlamps frame the iconic matrix grille. Extensive brightware has been integrated into Bentley's first ever SUV tailgate and the two large oval tailpipes hint at the Bentayga's power. The wheel designs also blend powerful traction with potent road presence.