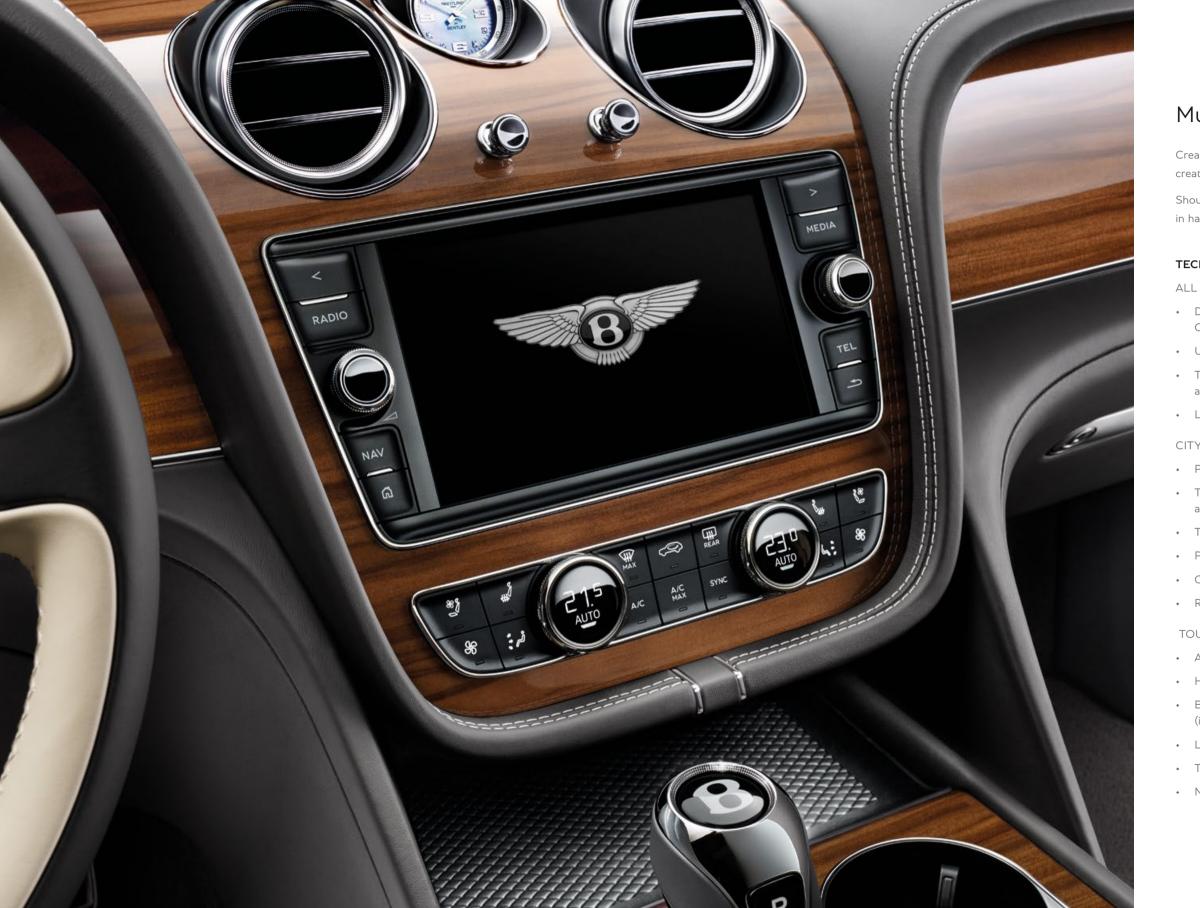

## Be completely connected.

The Bentayga driving experience is about more than just limitless power on all roads. It's about the reassuring knowledge that, from the moment you grip the hand-stitched steering wheel and gaze out over the horizon, the SUV's intuitive technology has put you in total control.

More importantly, it has put you completely in touch.

You and your passengers can stay in constant contact with the outside world, courtesy of the Bentayga's WiFi hotspot and integrated 4G phone module.<sup>\*</sup> Data from the GPS navigation system is enhanced by Real Time Traffic Information<sup>\*</sup> (RTTI) plus Google Earth<sup>\*</sup> and Street View<sup>\*</sup> with a 'breadcrumbs' feature that marks any path taken, on the road, or beyond. Voice-controlled Point of Interest<sup>\*</sup> (POI) search provides fast, easy access to Google's POI<sup>\*</sup> database.

The world-class infotainment system supports Apple CarPlay,\* allowing users of iPhones and iPads to access calls, messages, music and video from their devices, without touching them. A single Lightning cable links the device to the car, allowing access to CarPlay\*-supported features and apps – including Siri.

# Technology: the facts.

- Head-up display system and night vision technology
- Blind spot assist,\* exit warning\* and traffic sign recognition\* for city driving
- Adaptive cruise control, Bentley Safeguard Plus and High Beam Assist for touring
- Integrated 4G phone module," WiFi hotspot and Bluetooth functionality
- Apple CarPlay<sup>\*</sup> and Google Earth<sup>\*</sup>
- 8" touch-screen display
- Two 10.2" touch-screen entertainment tablets located behind front headrests
- Naim for Bentley audio with 20 speakers driven by a 1,950W 21-channel amplifier
- World-class infotainment system with 60GB solid-state hard drive