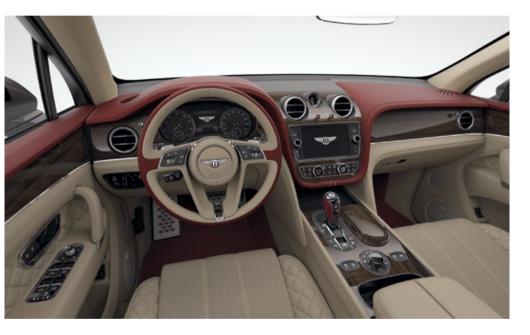

# Exploring the interior.

Like all Bentley interiors, the design of the Bentayga cabin began with the Bentley wings. The famous marque inspired the architecture of the cockpit, forming the basis of a symmetrical, double-wing arrangement that flows from door to door. The use of exquisite and varied materials such as soft-touch leathers and natural veneers reflect the multiple layers and textures of the extraordinary Bentayga drive experience.

Light floods in from above to illuminate the sumptuous interior, courtesy of the tilt and slide panoramic roof. Even functional elements are executed in a tactile and uncompromising fashion. Every detail of the handcrafted cabin has been consistently designed to blend into one seamless whole. Sew lines are positioned to within a fraction of a millimetre. Chrome bezels have a consistently tight geometry throughout. Even the door storage ports are integrated into the graphic of the door design. The ergonomic gear lever features a fluid chrome body finished in leather, while the 'B' at its head is encircled with three rows of knurling that match the rotary dial and bulls-eye air vents.