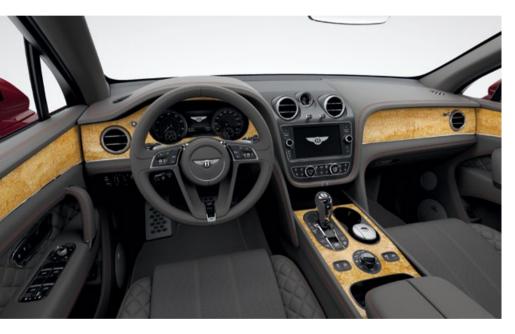

# Exploring the interior.

Like all Bentley interiors, the design of the Bentayga cabin began with the Bentley wings. The famous marque inspired the architecture of the cockpit, forming the basis of a symmetrical, double-wing arrangement that flows from door to door. The use of exquisite and varied materials such as soft-touch leathers and natural veneers reflect the multiple layers and textures of the extraordinary Bentayga drive experience.

Light floods in from above to illuminate the sumptuous interior, courtesy of the tilt and slide panoramic roof. Even functional elements are executed in a tactile and uncompromising fashion. Every detail of the handcrafted cabin has been consistently designed to blend into one seamless whole. Sew lines are positioned to within a fraction of a millimetre. Chrome bezels have a consistently tight geometry throughout. Even the door storage ports are integrated into the graphic of the door design. The ergonomic gear lever features a fluid chrome body finished in leather, while the 'B' at its head is encircled with three rows of knurling that match the rotary dial and bulls-eye air vents.

### Veneer perfection.

Nothing quite says luxury like handcrafted veneers. It is why, for almost a century, Bentley has placed such importance on the selection of its natural materials. And, equally importantly, the reverence it holds for the generations of artisans who turn these beautiful raw materials into such masterpieces.