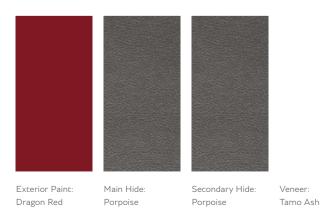

# Red Mist.

No colour signifies a heightened state of excitement like the Dragon Red exterior of this sleek, powerful Bentayga. While the Porpoise hides and exquisite Tamo Ash veneers create a contrasting sense of inner calm, still the overriding intent of this uncompromising configuration is clear: discover new worlds. And new emotions.