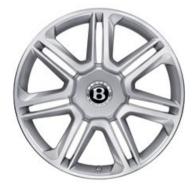

20" TEN SPOKE ALLOY WHEEL PAINTED<sup>†</sup>

20" TEN SPOKE ALLOY WHEEL POLISHED<sup>†</sup>

## Perfectly proportioned wheels.

Just like the rest of the Bentayga exterior, its wheels are designed at the Bentley factory in Crewe to perfectly match and complement the SUV's proportions.

The Bentayga's 22" wheels are the largest ever made available on a production Bentley. They are finely machined from a high-strength aluminium forging for the optimum balance of lightness and resilience. They are also 'handed' to ensure the spokes always face the same direction on both sides of the car.

The impressive 21" Five twin-spoke wheel comes in a silver-painted finish, a classic high-polish finish or a striking accents on the spokes and rim.

A new 21" Seven twin-spoke wheel design is also available in two finishes. One is grey painted and diamond turned, with precision machined accents. The other is painted. Both have directional spokes.

21" FIVE TWIN-SPOKE ALLOY WHEEL PAINTED\*

21" FIVE TWIN-SPOKE ALLOY WHEEL POLISHED

21" FIVE TWIN-SPOKE ALLOY WHEEL BLACK PAINTED AND DIAMOND TURNED

21" SEVEN TWIN-SPOKE WHEEL PAINTED

21" SEVEN TWIN-SPOKE WHEEL GREY PAINTED AND DIAMOND TURNED

\*Standard wheel. \*\*Regional applicability. <sup>†</sup>No cost option. All other wheels are a cost option.

black painted finish, carefully machined to provide bright