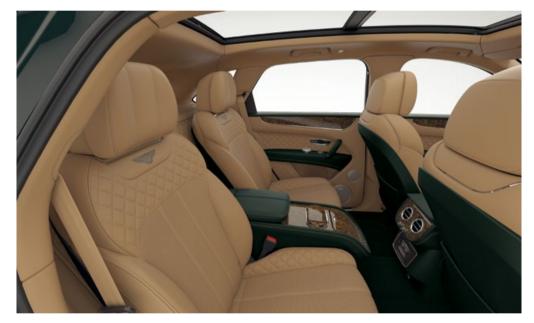

Bentayga is the only SUV available with a choice of four, five or seven seat configurations in one body style. In addition, the optional Front Seat Comfort Specification offers 22 different types of adjustment for the driver and passenger, including cushions and backrest bolsters, to envelop the occupants with the highest possible levels of support. A massage function is also included, with six different settings.

As a finishing touch, the whole interior is flooded with light from the tilt and slide panoramic roof. Wherever you drive your Bentayga, you won't want to be anywhere else on Earth.