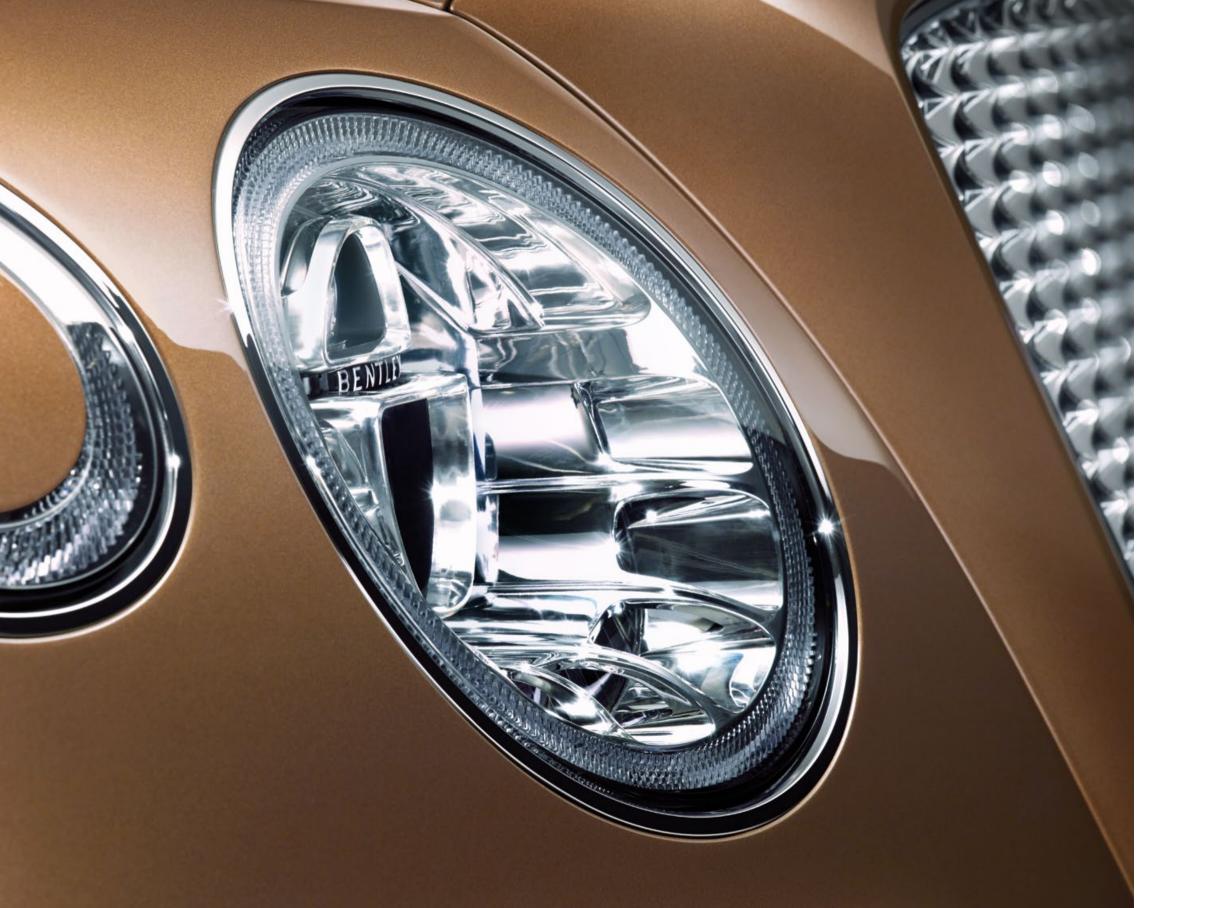

The stance is muscular. The poise, dynamic. The impact, immediate. Although Bentayga is very much a modern design, the classic Bentley design cues strike you. Excite you. The ultra-sharp powerline draws your eye along the superformed front fender panel, the large sculpted wheel arch and past the 'B' shaped wing vent. The four distinctive 'floating' adaptive LED headlamps frame the iconic matrix grille. Extensive brightware has been integrated into Bentley's first ever SUV tailgate and the two large oval tailpipes hint at the Bentayga's power. The wheel designs also blend powerful traction with potent road presence.