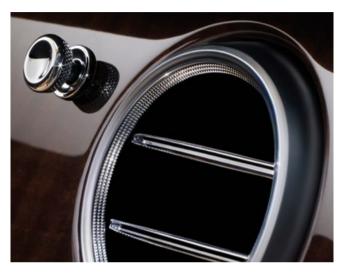

# Extreme on the outside. Extreme on the inside.

However dramatic your location, it will be beautifully complemented by the unrivalled elegance of the cabin interior.

The veneers are carefully selected and meticulously mirrormatched to create a seamless flow of high-gloss wood around the entire cabin. Handcrafted chrome details continually catch the eye; the bulls-eye vents, rotary control and gear lever body. A single chrome pinstripe also elegantly underlines the form of the fascia. The quilting applied to the shoulders and bolsters of the seat hides has been rendered in perfect squares, echoing the stitching found on a finely tailored hunting jacket.

Light floods in from above to illuminate the sumptuous interior, courtesy of the tilt and slide panoramic roof. Even functional elements are executed in a tactile and uncompromising fashion. Every detail of the handcrafted cabin has been consistently designed to blend into one seamless whole. Sew lines are positioned to within a fraction of a millimetre. Chrome bezels have a consistently tight geometry throughout. Even the door storage ports are integrated into the graphic of the door design. The ergonomic gear lever features a fluid chrome body finished in leather, while the 'B' at its head is encircled with three rows of knurling that match the rotary dial and bulls-eye air vents.