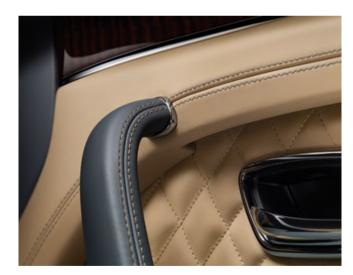

# Exploring the interior.

Like all Bentley interiors, the design of the Bentayga cabin began with the Bentley wings. The famous marque inspired the architecture of the cockpit, forming the basis of a symmetrical, double-wing arrangement that flows from door to door. The use of exquisite and varied materials such as soft-touch leathers and natural veneers reflect the multiple layers and textures of the extraordinary Bentayga drive experience.

Light floods in from above to illuminate the sumptuous interior, courtesy of the tilt and slide panoramic roof. Even functional elements are executed in a tactile and uncompromising fashion. Every detail of the handcrafted cabin has been consistently designed to blend into one seamless whole. Sew lines are positioned to within a fraction of a millimetre. Chrome bezels have a consistently tight geometry throughout. Even the door storage ports are integrated into the graphic of the door design. The ergonomic gear lever features a fluid chrome body finished in leather, while the 'B' at its head is encircled with three rows of knurling that match the rotary dial and bulls-eye air vents.