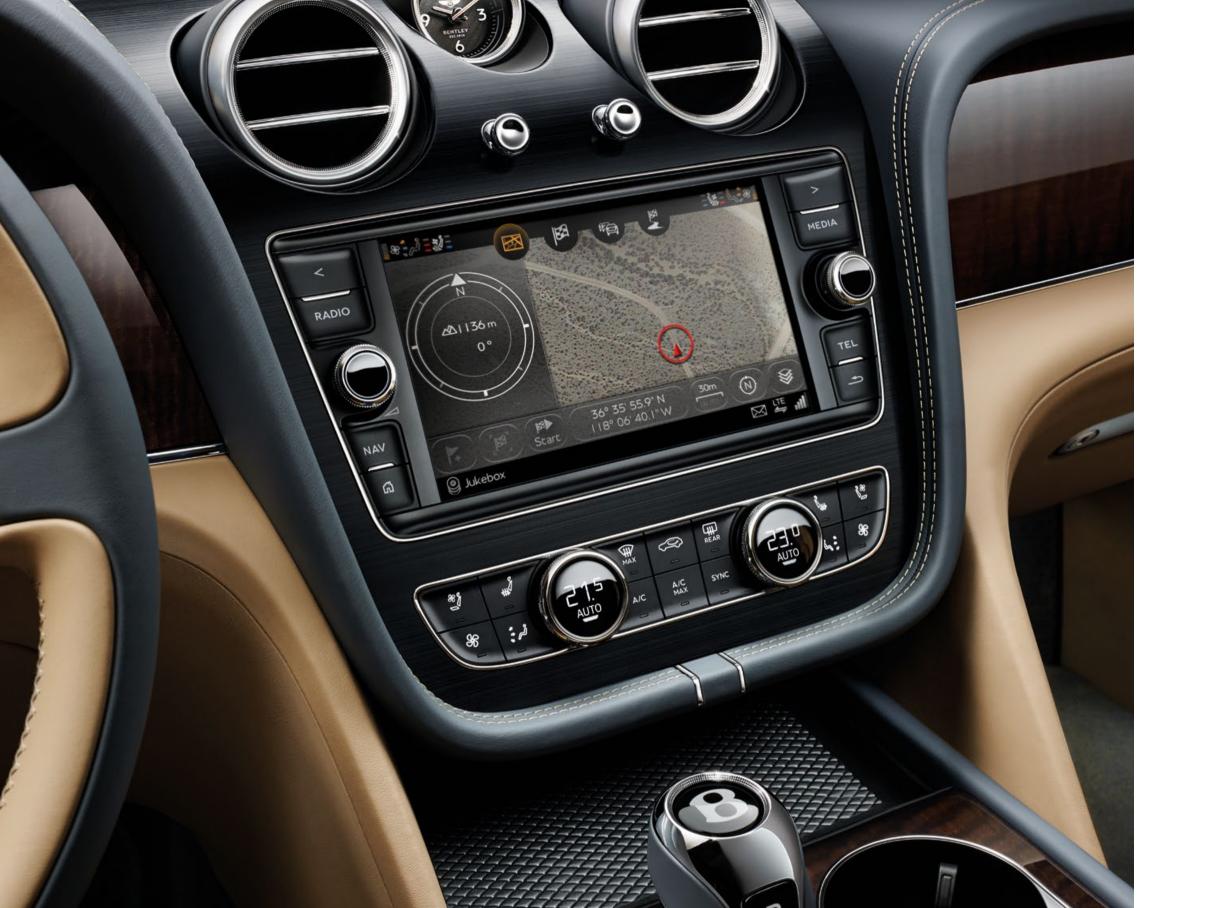

## Be completely connected.

The Bentayga driving experience is about more than just limitless power on all roads. It's about the reassuring knowledge that, from the moment you grip the hand-stitched steering wheel and gaze out over the horizon, the SUV's intuitive technology has put you in total control.

More importantly, it has put you completely in touch.

You and your passengers can stay in constant contact with the outside world, courtesy of the Bentayga's WiFi hotspot and integrated 4G phone module.<sup>\*</sup> Data from the GPS navigation system is enhanced by Real Time Traffic Information<sup>\*</sup> (RTTI) plus Google Earth<sup>\*</sup> and Street View<sup>\*</sup> with a 'breadcrumbs' feature that marks any path taken, on the road, or beyond. Voice-controlled Point of Interest<sup>\*</sup> (POI) search provides fast, easy access to Google's POI<sup>\*</sup> database.

The world-class infotainment system supports Apple CarPlay,\* allowing users of iPhones and iPads to access calls, messages, music and video from their devices, without touching them. A single Lightning cable links the device to the car, allowing access to CarPlay\*-supported features and apps – including Siri.

# Technology: the facts.

- Head-up display system and night vision technology
- Blind spot assist,\* exit warning\* and traffic sign recognition\* for city driving
- Adaptive cruise control, Bentley Safeguard Plus and High Beam Assist for touring
- Integrated 4G phone module," WiFi hotspot and Bluetooth functionality
- Apple CarPlay<sup>\*</sup> and Google Earth<sup>\*</sup>
- 8" touch-screen display
- Two 10.2" touch-screen entertainment tablets located behind front headrests
- Naim for Bentley audio with 20 speakers driven by a 1,950W 21-channel amplifier
- World-class infotainment system with 60GB solid-state hard drive