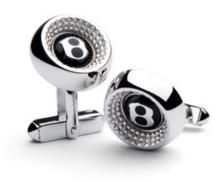

### Bentley Collection.

The Bentley Collection is a range of extraordinary products, each with their own identity. What unites them is Bentley's vision, passion, and unmistakable DNA.

Developed in conjunction with the Bentley Design team, the knurling cufflinks are an exact replica of the Bentayga gearshift and feature the signature Bentayga knurling. The Bentayga luggage set draws its inspiration from the sweeping symmetry of the Bentayga fascia and the architecture of the headrests, and can be commissioned in bespoke colours to match the interior hide of your vehicle.