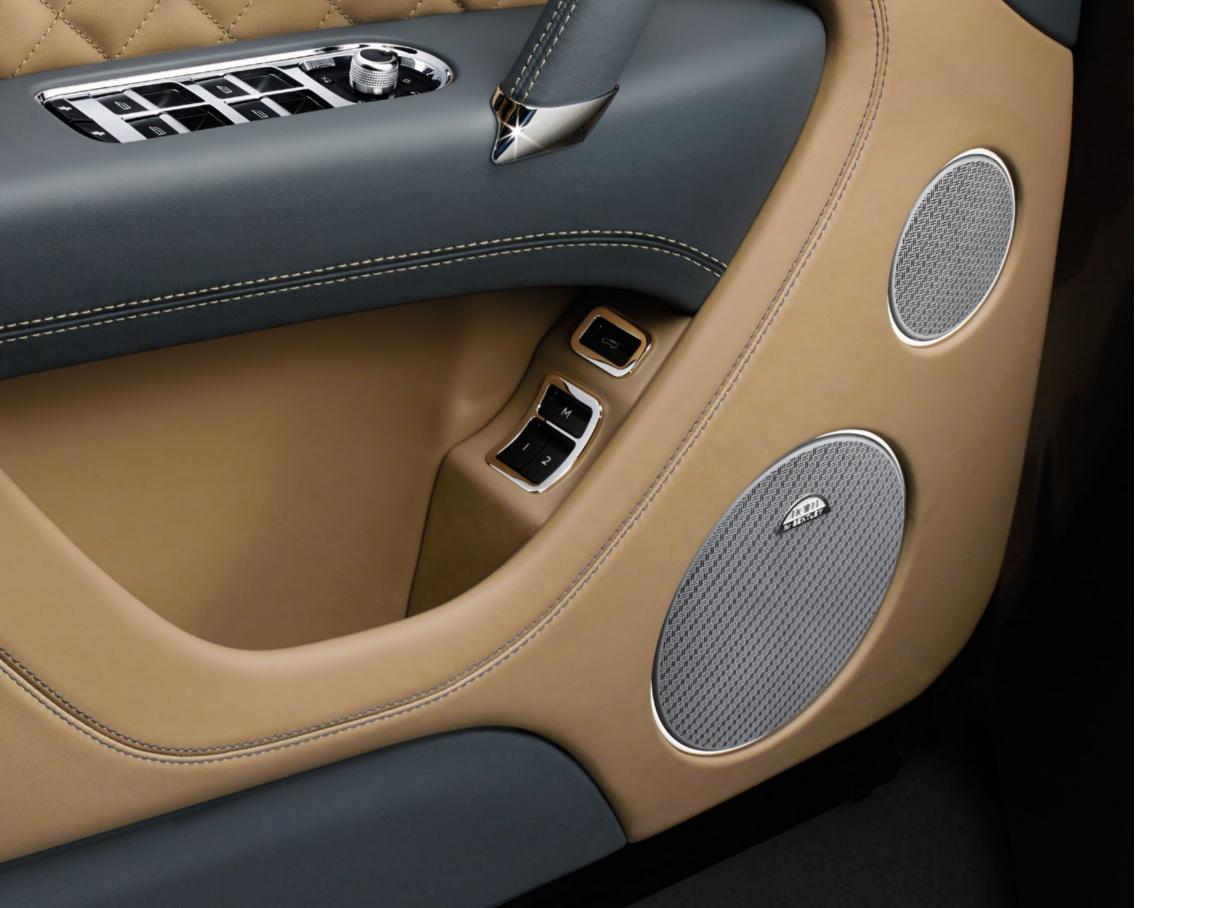

## Epic soundscapes.

However magnificent the landscapes that the Bentayga can transport you to, the Naim for Bentley audio system will provide a fitting in-car acoustic experience.

This audio option is the most powerful system ever installed in the SUV sector. Created and balanced specifically for the Bentayga, the Naim system employs active-bass technology to enhance the perception of bass alongside groundbreaking acoustic design. There are a total of 20 speakers, driven by a 1,950W 21-channel amplifier. Nine of these speakers are Balance Mode Radiator speakers that combine the mid-range and tweeter speakers into one. In addition there are four advanced bass speakers – one in each door – and a 300W sub-woofer in the back of the vehicle.

### Interior features: the facts.

- Mulliner Driving Specification as standard with diamond quilting to seats and doors
- Interior mood lighting in six colours<sup>\*</sup> with 'My Mood' configurable functionality
- Colour-coded boot carpets\*
- Contrast binding to overmats\*
- Hand-upholstered leather seats
- Twin-stitched hide (contrast stitching optional)
- Ethically sourced, mirror-matched veneers
- New Liquid Amber veneer\*
- Four,\* five and seven\* seat configurations
- Choice of 15 hides and eight veneers
- Bulls-eye air vents with chrome organ stop controls
- Two Breitling dashboard clock options:<sup>\*†</sup> choice of white or black mother-of-pearl face with eight diamonds at index positions