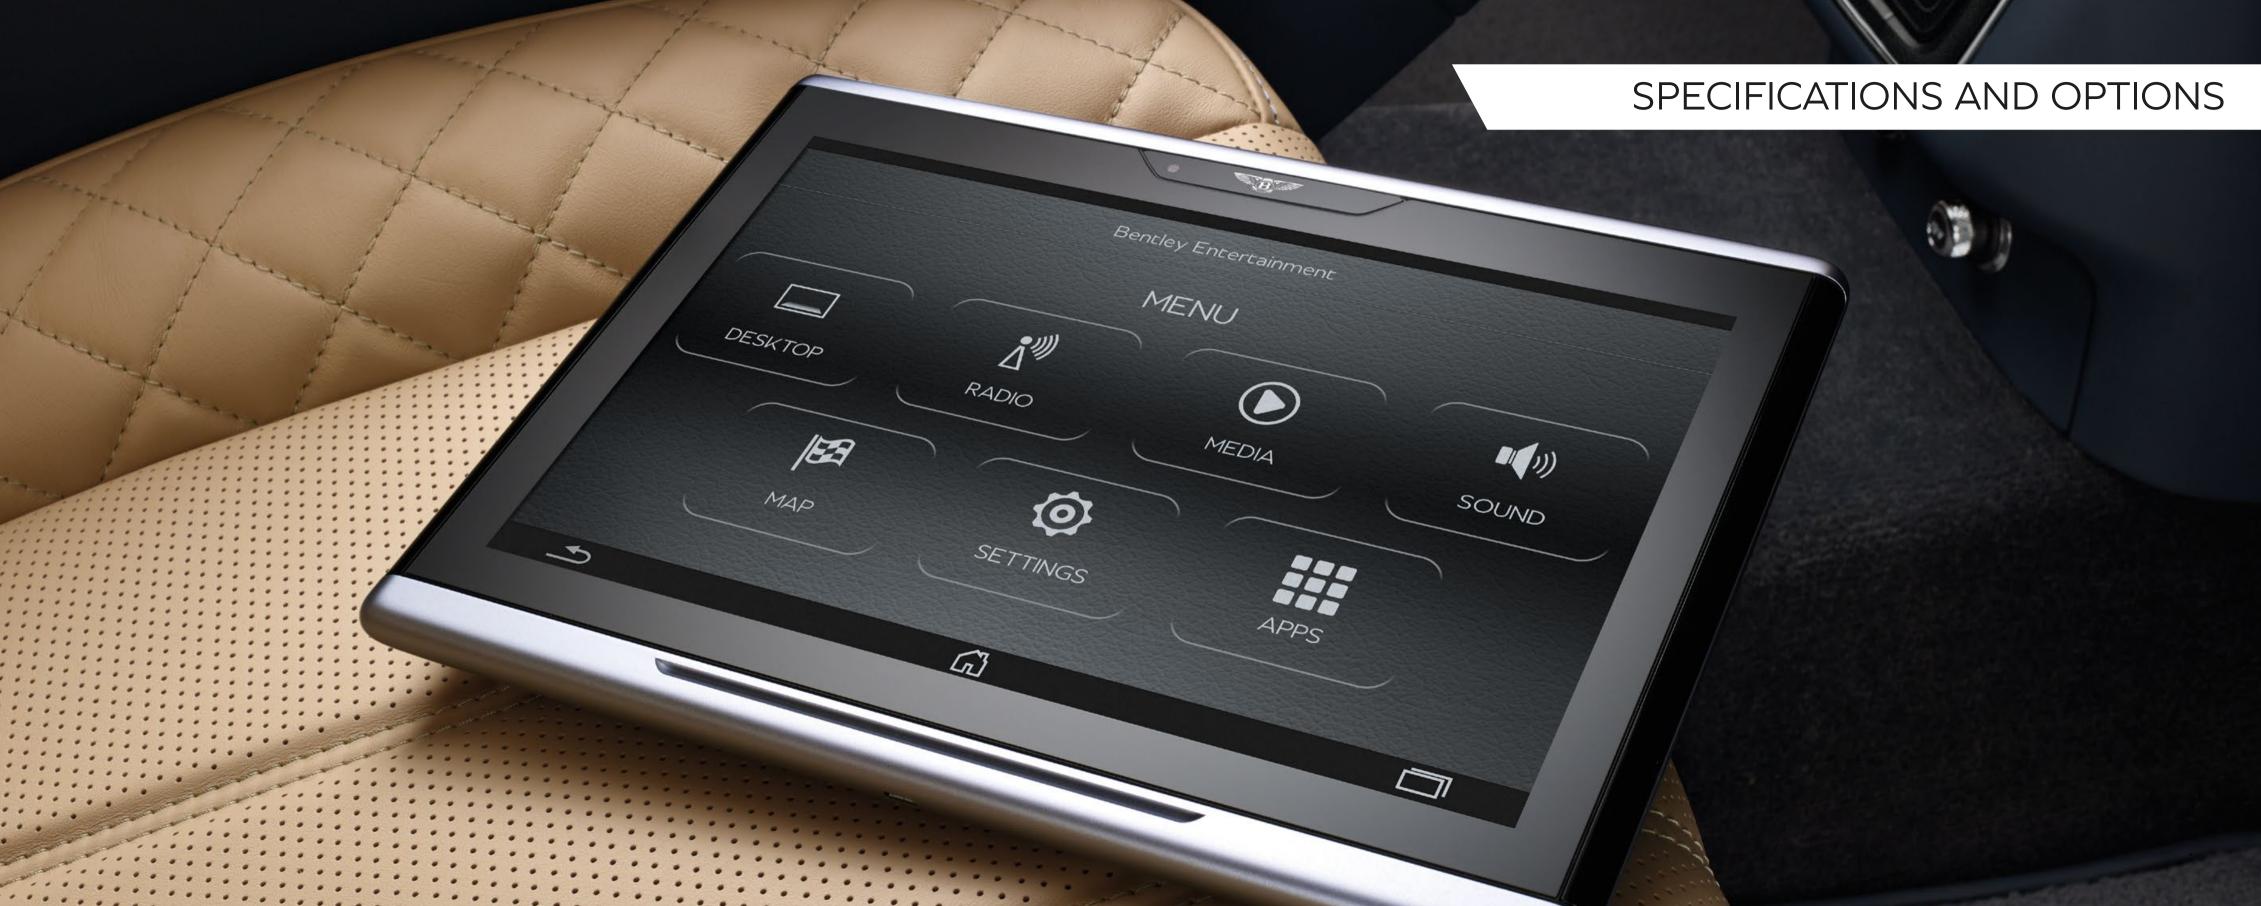

# New worlds for your passengers.

Passengers can see a choice of worlds through Bentayga.

The first is the real world, as they watch breathtaking vistas slide past the windows and the tilt and slide panoramic roof from the comfort of the lavishly crafted cabin.

#### The second world is the virtual.

Two independent 10.2" touch-screen entertainment tablets sit behind the front headrests. These combine the functionality of a fully vehicle-integrated system with the convenience of a mobile tablet. Passengers can access main infotainment functions such as radio,  $\mathsf{TV}^*$  and video entertainment, plus navigation features, games, video conferencing and media streaming. Easily removed, these tablets have WiFi and Bluetooth capability and can be used as hand-held devices both inside and outside of the car. Android powered, they also have internal memory, micro-SD and micro-USB slots, plus integrated webcam. Each tablet can play different media independently, either through headphones or the SUV's audio system. And, for practicality, displays can be controlled from the front infotainment unit. Other innovative features include accessing and displaying data, such as fuel level and tyre pressures, and the ability to plan a route and send co-ordinates directly to the Bentayga's navigation system.\*