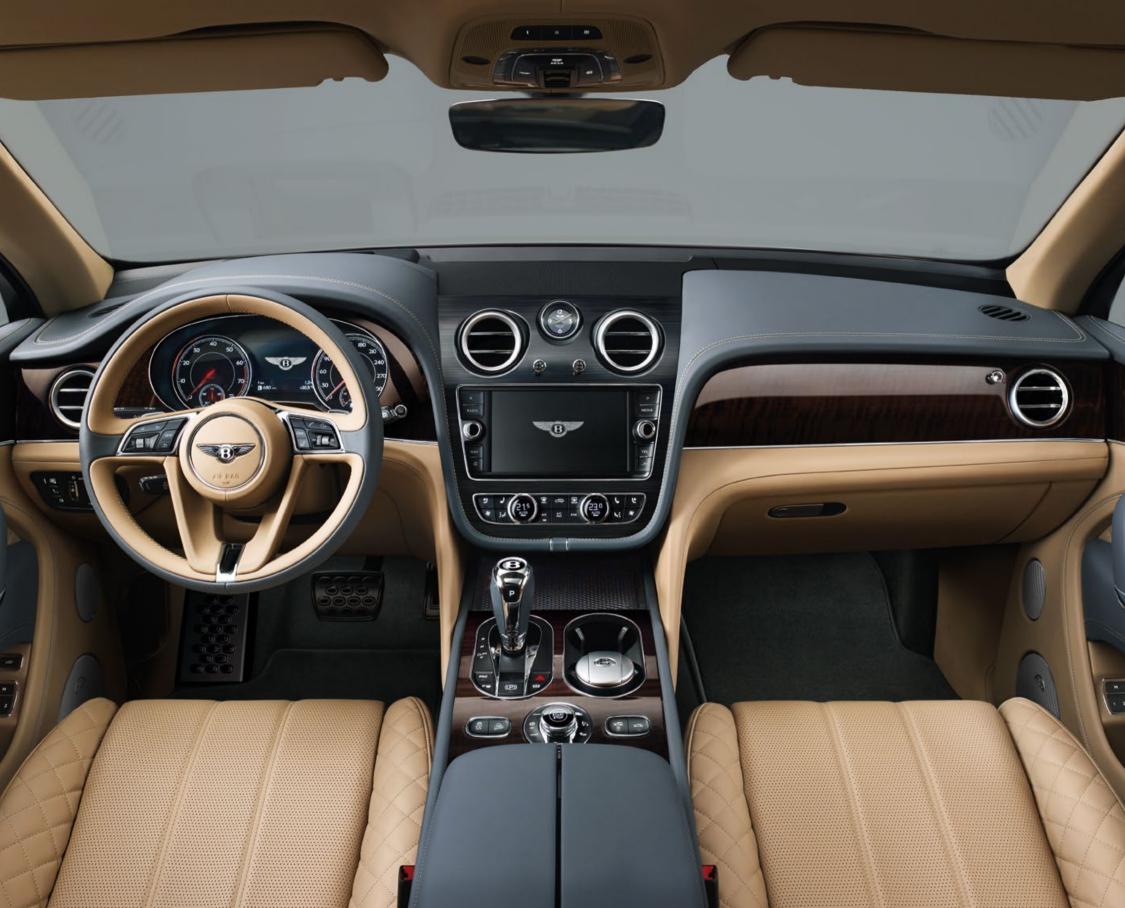

# Extreme on the outside. Extreme on the inside.

However dramatic your location, it will be beautifully complemented by the unrivalled elegance of the cabin interior.

The veneers are carefully selected and meticulously mirrormatched to create a seamless flow of high-gloss wood around the entire cabin. Handcrafted chrome details continually catch the eye; the bulls-eye vents, rotary control and gear lever body. A single chrome pinstripe also elegantly underlines the form of the fascia. The quilting applied to the shoulders and bolsters of the seat hides has been rendered in perfect squares, echoing the stitching found on a finely tailored hunting jacket.

## Be completely connected.

The Bentayga driving experience is about more than just limitless power on all roads. It's about the reassuring knowledge that, from the moment you grip the hand-stitched steering wheel and gaze out over the horizon, the SUV's intuitive technology has put you in total control.

# Exploring the interior.

Like all Bentley interiors, the design of the Bentayga cabin began with the Bentley wings. The famous marque inspired the architecture of the cockpit, forming the basis of a symmetrical, double-wing arrangement that flows from door to door. The use of exquisite and varied materials such as soft-touch leathers and natural veneers reflect the multiple layers and textures of the extraordinary Bentayga drive experience.

Light floods in from above to illuminate the sumptuous interior, courtesy of the tilt and slide panoramic roof. Even functional elements are executed in a tactile and uncompromising fashion. Every detail of the handcrafted cabin has been consistently designed to blend into one seamless whole. Sew lines are positioned to within a fraction of a millimetre. Chrome bezels have a consistently tight geometry throughout. Even the door storage ports are integrated into the graphic of the door design. The ergonomic gear lever features a fluid chrome body finished in leather, while the 'B' at its head is encircled with three rows of knurling that match the rotary dial and bulls-eye air vents.