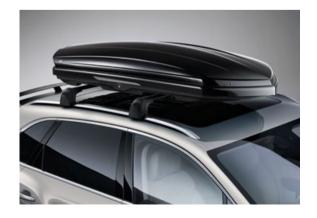

These accessories have been designed to cater for an enormous range of lifestyles and outdoor pursuits, including the following examples:

- Bentley child seats,\* which can be personalised with your child's name, and trimmed to match your interior specification
- The soft car cover provides quality indoor protection for your Bentayga
- The snow chains provide extra grip, handling and security in extreme conditions such as heavy snow or compacted ice
- Deployable sill step, styled to complement the SUV, is automatically deployed by opening the relevant side door
- A sleek roof box, designed to match the car's aerodynamic styling
- Tow bar mounted cycle carrier, that can securely carry two bicycles on the rear of the car