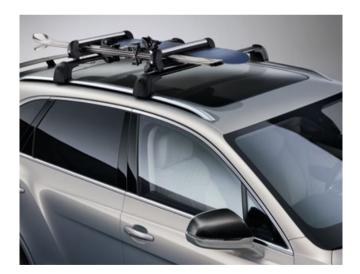

All features and accessories, from an aerodynamic roof box to a range of tailored storage solutions for skiing, fishing, diving and other active pursuits, offer the luxury of practicality, whilst echoing the exquisite Bentayga styling. The hands-free tailgate, easy-load boot function and load assist tray are also engineered to operate in a simple, intuitive and seamless fashion.

### Accessories.

Bentley's designers and engineers are involved in setting the specifications for each of the Bentayga's accessories. All are designed with the same meticulous attention to detail as the car itself, and all are rigorously tested to meet Bentley's demanding standards.

These accessories have been designed to cater for an enormous range of lifestyles and outdoor pursuits, including the following examples:

- Bentley child seats,\* which can be personalised with your child's name, and trimmed to match your interior specification
- The soft car cover provides quality indoor protection for your Bentayga
- The snow chains provide extra grip, handling and security in extreme conditions such as heavy snow or compacted ice
- Deployable sill step, styled to complement the SUV, is automatically deployed by opening the relevant side door
- A sleek roof box, designed to match the car's aerodynamic styling
- Tow bar mounted cycle carrier, that can securely carry two bicycles on the rear of the car