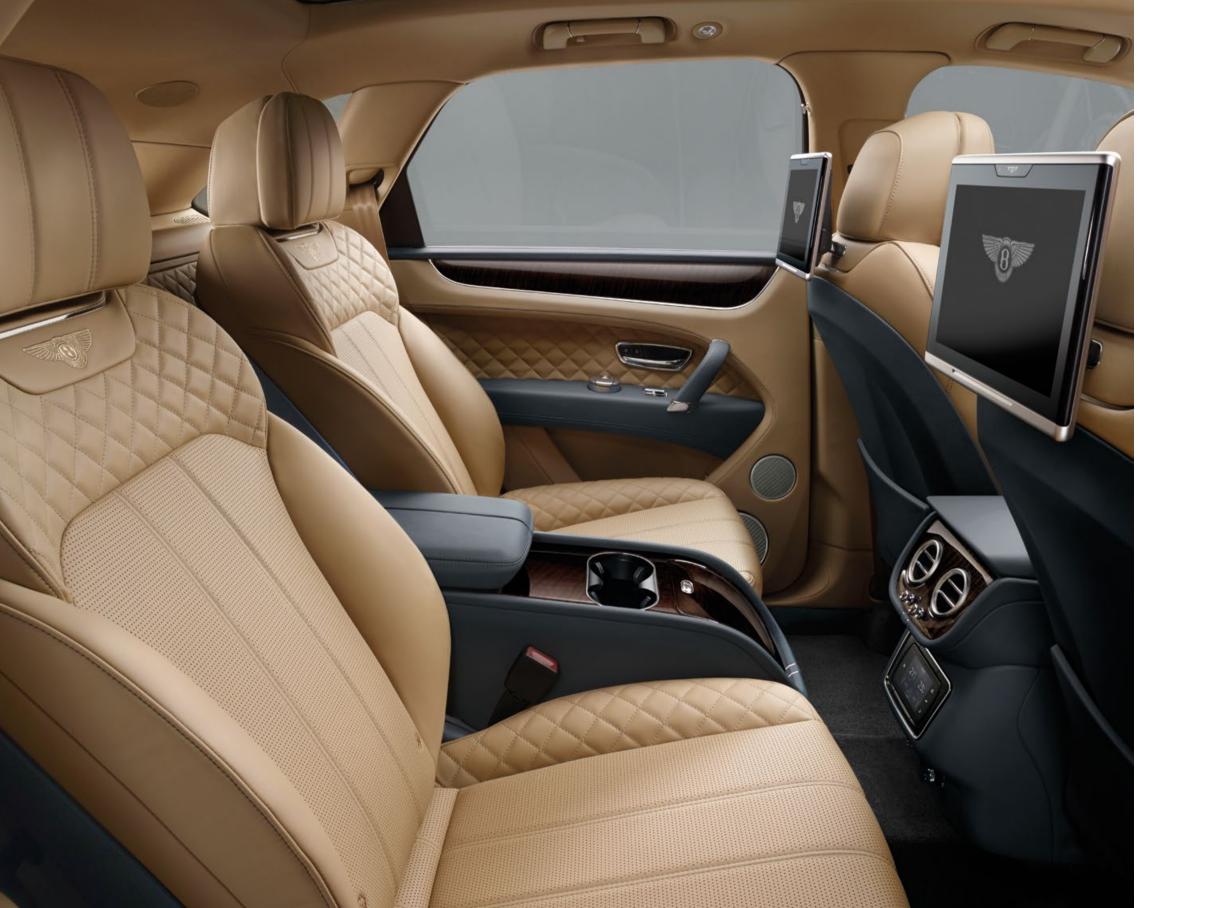

# New worlds for your passengers.

Passengers can see a choice of worlds through Bentayga.

The first is the real world, as they watch breathtaking vistas slide past the windows and the tilt and slide panoramic roof from the comfort of the lavishly crafted cabin.

#### The second world is the virtual.

Two independent 10.2" touch-screen entertainment tablets sit behind the front headrests. These combine the functionality of a fully vehicle-integrated system with the convenience of a mobile tablet. Passengers can access main infotainment functions such as radio,  $\mathsf{TV}^*$  and video entertainment, plus navigation features, games, video conferencing and media streaming. Easily removed, these tablets have WiFi and Bluetooth capability and can be used as hand-held devices both inside and outside of the car. Android powered, they also have internal memory, micro-SD and micro-USB slots, plus integrated webcam. Each tablet can play different media independently, either through headphones or the SUV's audio system. And, for practicality, displays can be controlled from the front infotainment unit. Other innovative features include accessing and displaying data, such as fuel level and tyre pressures, and the ability to plan a route and send co-ordinates directly to the Bentayga's navigation system.\*

The four seat layout\* offers the ultimate statement in terms of luxurious comfort. The two individual rear seats can be adjusted to the occupant in 18 different ways, and also include massage and ventilation functions. A veneered rear-centre console contains cup holders, storage and USB charging sockets. A fixed diamond-quilted backboard divides the cabin from the boot area – serving to further enhance the feeling of cocooned indulgence.

The five seat arrangement adds flexibility to the luxurious rear space. The outer seats, heated and completely adjustable, also fold down with the central seat to maximise carrying capacity.

A new seven seat option<sup>\*</sup> introduces yet greater adaptability – opening up a world of adventure to more people. The two third-row seats fold and deploy electrically. The second row has three individual, manually adjustable seats, of which the outer two fold and tumble to create easy access to the third row. The middle seat armrest also folds down to offer the convenience of two perfectly placed cup holders.