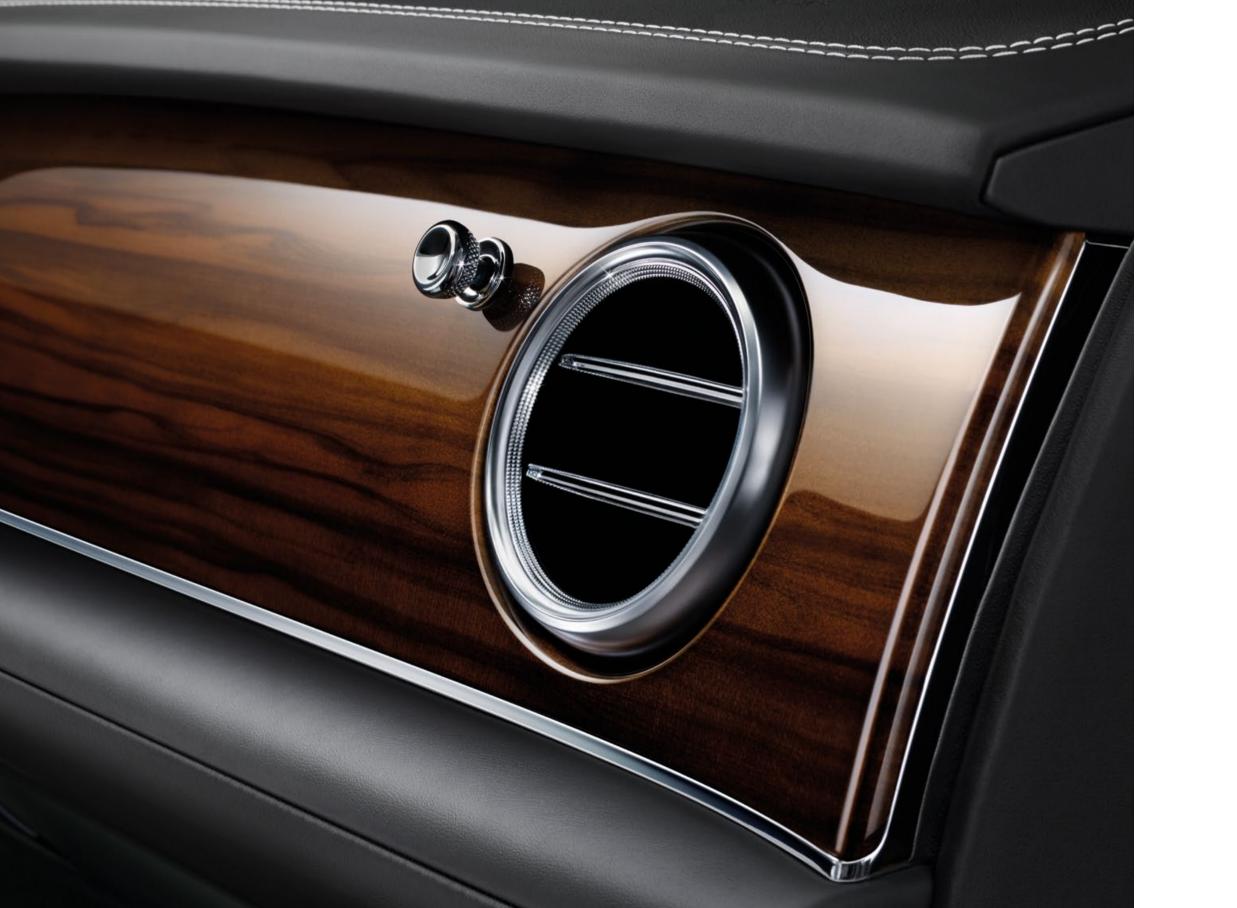

### Veneer perfection.

Nothing quite says luxury like handcrafted veneers. It is why, for almost a century, Bentley has placed such importance on the selection of its natural materials. And, equally importantly, the reverence it holds for the generations of artisans who turn these beautiful raw materials into such masterpieces.

From the subtle tones of Tamo Ash and Madrona to the dark, smoke-like grains of Burr Walnut and Dark Fiddleback Eucalyptus. A new veneer, Liquid Amber, has also been added to this stunning collection. Its rich reddish hue, achieved through a natural smoking process, has a straight grain for a more contemporary look.

Bentley works with a wide variety of tree species, all sourced ethically from forests around the world. For every tree used, another seven are replanted. And unique they most certainly are, often over 200 years old. Every sheet of veneer in every Bentley can be traced to the tree of its origin; the beginning of a meticulous process that takes around five weeks for every car. Each sheet is cured for 72 hours, then lovingly sanded and treated with five layers of lacquer, by hand, over a ten-day period. The resulting shine is both lavish and deep – beautifully highlighting the natural grain of the wood. This finish is then further treated with a UV stabilising layer to protect the treated wood from the sun for many years to come.