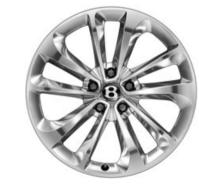

20" TEN SPOKE ALLOY WHEEL PAINTED<sup>†</sup>

20" TEN SPOKE ALLOY WHEEL POLISHED<sup>†</sup>

## Perfectly proportioned wheels.

Just like the rest of the Bentayga exterior, its wheels are designed at the Bentley factory in Crewe to perfectly match and complement the SUV's proportions.

The Bentayga's 22" wheels are the largest ever made available on a production Bentley. They are finely machined from a high-strength aluminium forging for the optimum balance of lightness and resilience. They are also 'handed' to ensure the spokes always face the same direction on both sides of the car.

The impressive 21" Five twin-spoke wheel comes in a silver-painted finish, a classic high-polish finish or a striking accents on the spokes and rim.

A new 21" Seven twin-spoke wheel design is also available in two finishes. One is grey painted and diamond turned, with precision machined accents. The other is painted. Both have directional spokes.

21" FIVE TWIN-SPOKE ALLOY WHEEL PAINTED\*

21" FIVE TWIN-SPOKE ALLOY WHEEL POLISHED

21" FIVE TWIN-SPOKE ALLOY WHEEL BLACK PAINTED AND DIAMOND TURNED

21" SEVEN TWIN-SPOKE WHEEL PAINTED

21" SEVEN TWIN-SPOKE WHEEL GREY PAINTED AND DIAMOND TURNED

\*Standard wheel. \*\*Regional applicability. <sup>†</sup>No cost option. All other wheels are a cost option.

black painted finish, carefully machined to provide bright