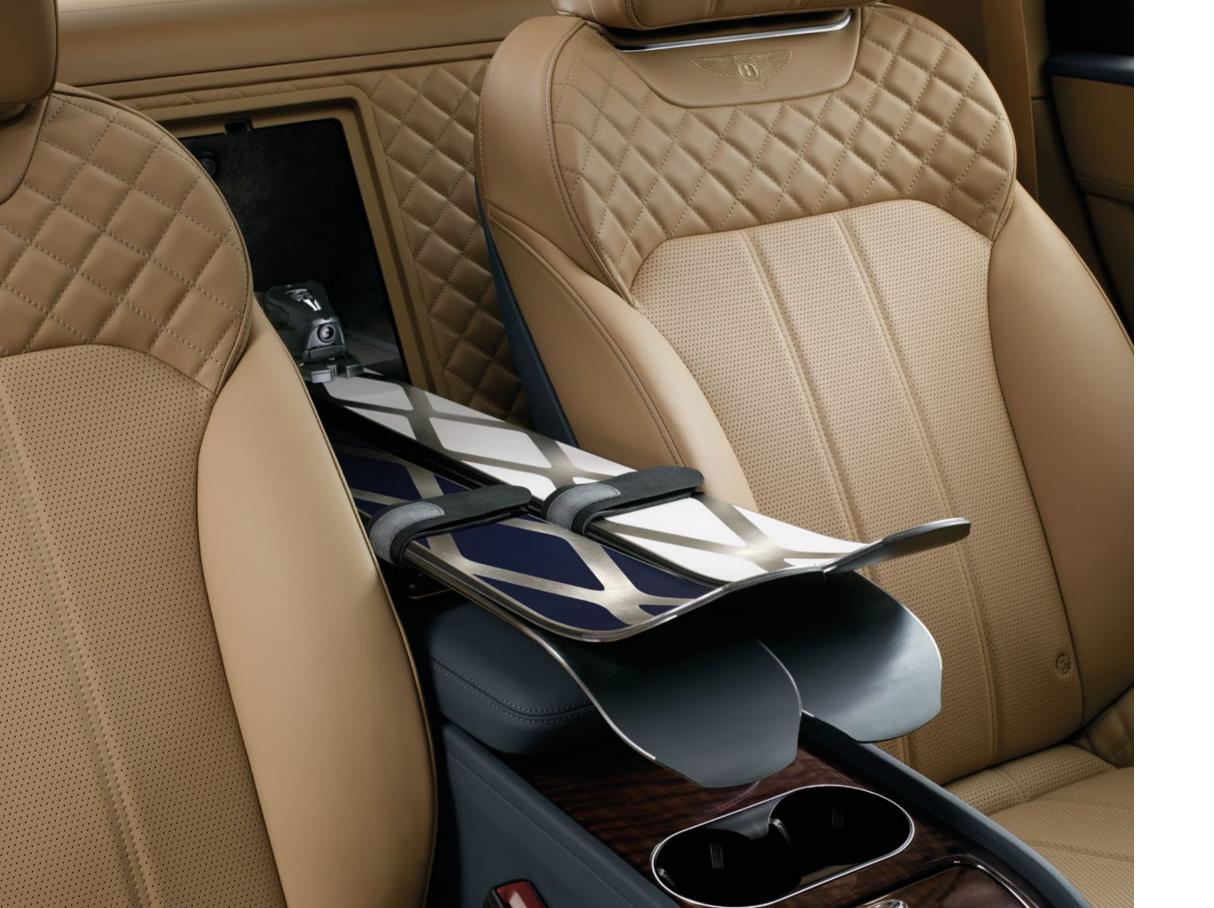

All features and accessories, from an aerodynamic roof box to a range of tailored storage solutions for skiing, fishing, diving and other active pursuits, offer the luxury of practicality, whilst echoing the exquisite Bentayga styling. The hands-free tailgate, easy-load boot function and load assist tray are also engineered to operate in a simple, intuitive and seamless fashion.

The Bentayga's capabilities, both on and off-road, enable you to discover new horizons – and what better way to appreciate them than a truly al fresco lunch? The Linley Hamper by Mulliner, finely crafted in aluminium and hand-trimmed leather by the renowned British designer, is specifically made to complement the Bentayga. It contains four sets of stunning cutlery and crockery, plus a bottle cooler with space for two champagne bottles and four Bentley crystal flutes. A last touch of luxury – a Mulliner cashmere picnic rug.

\*Not available when seven seat configuration is selected. Appearance and contents of the Linley Hamper by Mulliner may vary from the image shown.