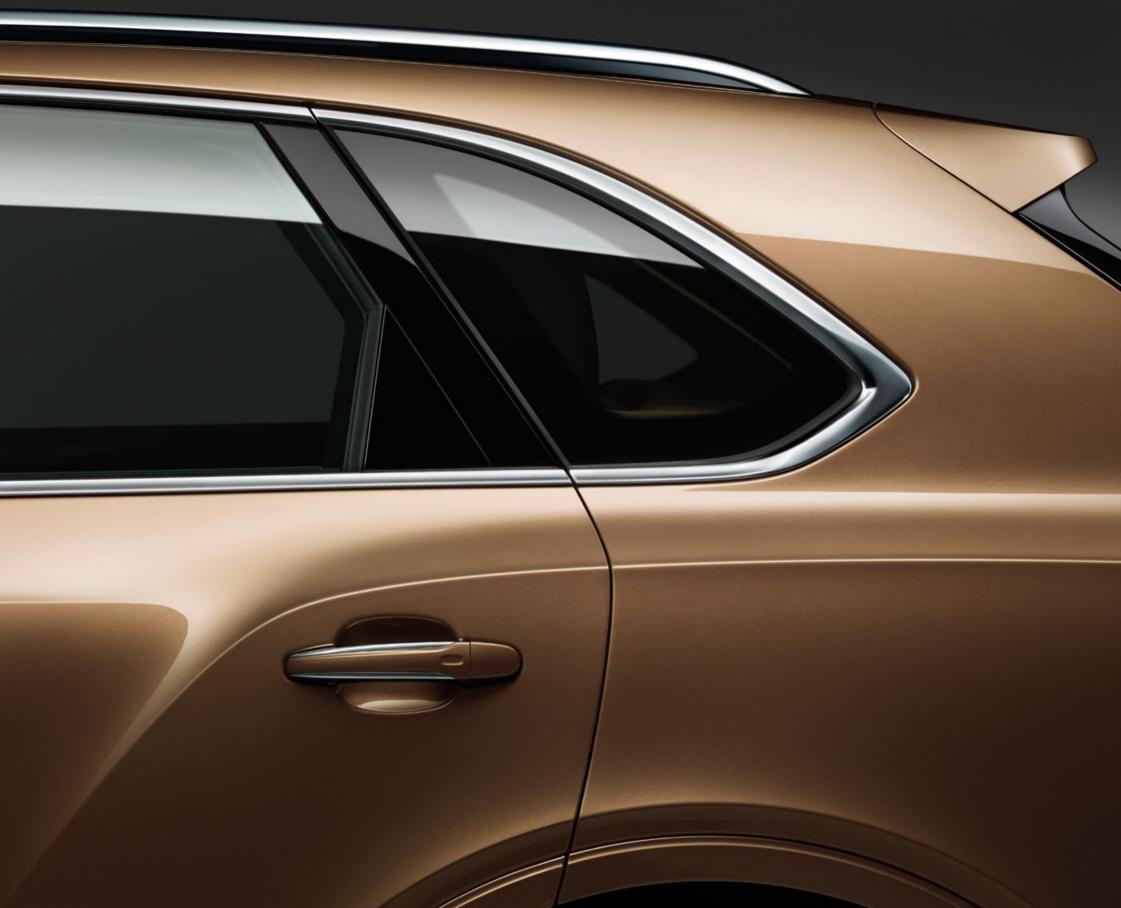

# Designed with light.

Observe the play of light off the dynamic planes and flowing contours of the Bentayga's form. This was the design principle in mind, and made real, through Bentley's renowned sculptural process. Now, the aluminium body shell, supported with high strength steels, radiates formidable elegance.

The stance is muscular. The poise, dynamic. The impact, immediate. Although Bentayga is very much a modern design, the classic Bentley design cues strike you. Excite you. The ultra-sharp powerline draws your eye along the superformed front fender panel, the large sculpted wheel arch and past the 'B' shaped wing vent. The four distinctive 'floating' adaptive LED headlamps frame the iconic matrix grille. Extensive brightware has been integrated into Bentley's first ever SUV tailgate and the two large oval tailpipes hint at the Bentayga's power. The wheel designs also blend powerful traction with potent road presence.