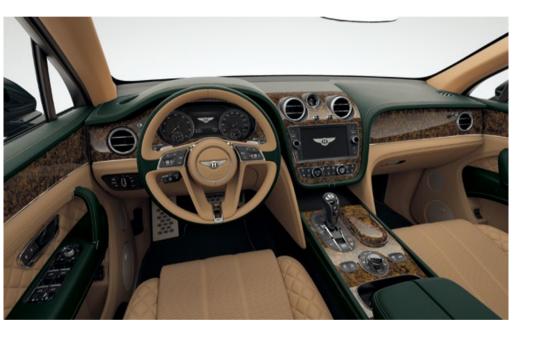

# Extreme on the outside. Extreme on the inside.

However dramatic your location, it will be beautifully complemented by the unrivalled elegance of the cabin interior.

The veneers are carefully selected and meticulously mirrormatched to create a seamless flow of high-gloss wood around the entire cabin. Handcrafted chrome details continually catch the eye; the bulls-eye vents, rotary control and gear lever body. A single chrome pinstripe also elegantly underlines the form of the fascia. The quilting applied to the shoulders and bolsters of the seat hides has been rendered in perfect squares, echoing the stitching found on a finely tailored hunting jacket.

Light floods in from above to illuminate the sumptuous interior, courtesy of the tilt and slide panoramic roof. Even functional elements are executed in a tactile and uncompromising fashion. Every detail of the handcrafted cabin has been consistently designed to blend into one seamless whole. Sew lines are positioned to within a fraction of a millimetre. Chrome bezels have a consistently tight geometry throughout. Even the door storage ports are integrated into the graphic of the door design. The ergonomic gear lever features a fluid chrome body finished in leather, while the 'B' at its head is encircled with three rows of knurling that match the rotary dial and bulls-eye air vents.