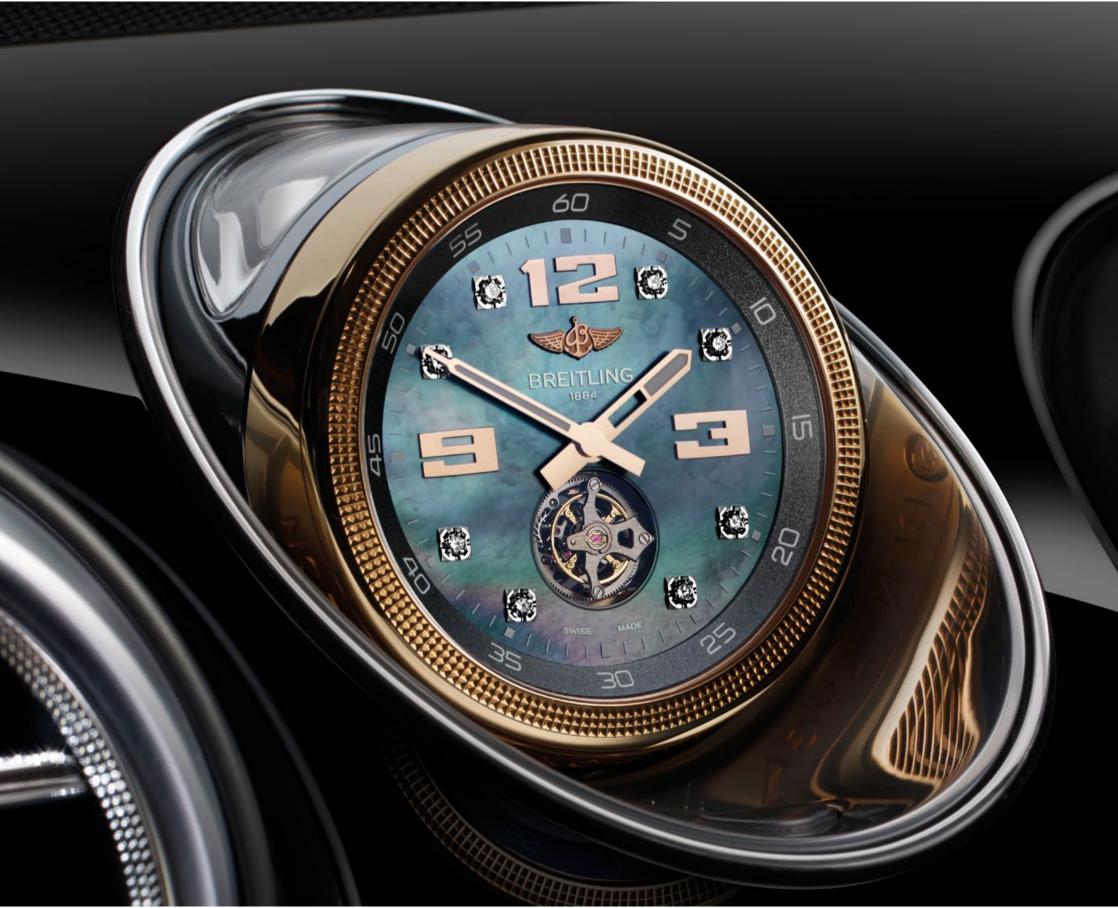

#### The Mulliner Tourbillon by Breitling.

Bentayga is a remarkable vehicle, of that there can be no doubt. Yet there are always opportunities to push beyond the boundaries in pursuit of the truly spectacular. It is in this spirit that Mulliner and Breitling have collaborated to create what could be the most exquisite timepiece ever designed for a car.

Mounted in a case embedded in the fascia and crafted from 18-carat white, yellow or rose gold, the Tourbillon winds itself every fifteen minutes by spinning on its axis – an operation you will never tire of watching. Diamond indices adorn a face that can be commissioned in a choice of natural or black mother-of-pearl, while the illumination levels are synchronised with the rest of the car's mood lighting – another shining example of Bentley's attention to detail.