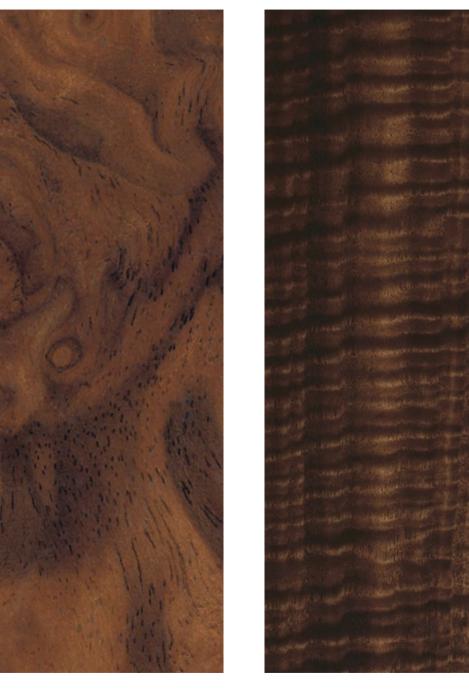

From the subtle tones of Tamo Ash and Madrona to the dark, smoke-like grains of Burr Walnut and Dark Fiddleback Eucalyptus. A new veneer, Liquid Amber, has also been added to this stunning collection. Its rich reddish hue, achieved through a natural smoking process, has a straight grain for a more contemporary look.

Dark Fiddleback Eucalyptus<sup>†</sup>

Tamo Ash

Madrona

Burr Walnut\*