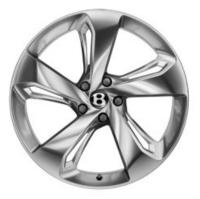

The impressive 21" Five twin-spoke wheel comes in a silver-painted finish, a classic high-polish finish or a striking accents on the spokes and rim.

A new 21" Seven twin-spoke wheel design is also available in two finishes. One is grey painted and diamond turned, with precision machined accents. The other is painted. Both have directional spokes.

21" FIVE TWIN-SPOKE ALLOY WHEEL PAINTED\*

21" FIVE TWIN-SPOKE ALLOY WHEEL POLISHED

21" FIVE TWIN-SPOKE ALLOY WHEEL BLACK PAINTED AND DIAMOND TURNED

21" SEVEN TWIN-SPOKE WHEEL PAINTED

21" SEVEN TWIN-SPOKE WHEEL GREY PAINTED AND DIAMOND TURNED