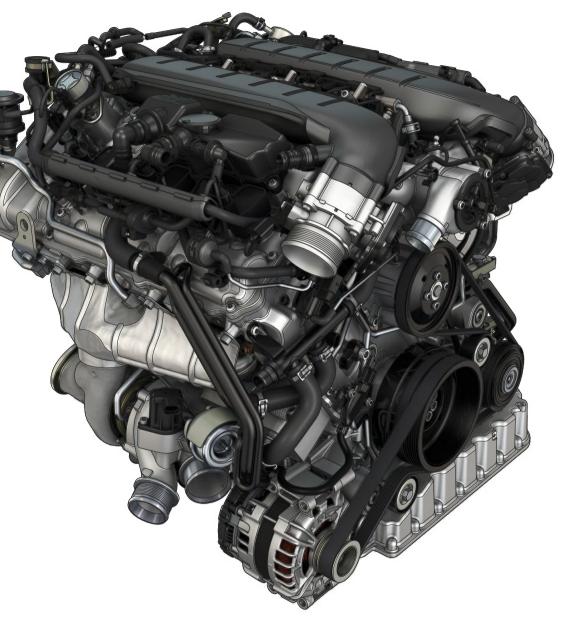

# The W12 engine.

A complete 'ground-up' redesign from Bentley's engineering experts has produced a W12 engine that delivers a revolutionary balance of power, torque and efficiency. It redefines what an SUV engine is now capable of, enabling the Bentayga to operate effortlessly and economically in all on-road and off-road conditions, and at lateral and longitudinal angles of up to 35°.

A unique double-injection system employs a combination of direct and port injection to maximise fuel economy. The combined Variable Displacement System and start-stop technology have resulted in a class-leading fuel consumption of 21.6 mpg (13.1 litres per 100 km). The twin-scroll turbochargers have also been re-engineered for optimum response, eliminating any feel of turbo lag.

Whereas most engines compromise efficiency for power – the W12 engine elevates both. When it was developed for Bentayga, every single component was re-examined, resulting in an engine that is a full 30 kg lighter than its predecessor, echoing W.O. Bentley's original approach to engine weight reduction nearly a century ago.

The sum total of these many innovations is an engine with no serious rivals – the most technically-advanced 12-cylinder Bentley powertrain ever created.

Stops the engine when the vehicle is stationary or at 'near-to-stop' speeds. Also, when appropriate, the torque converter opens to enable the engine to run at idle when the driver eases off the accelerator.