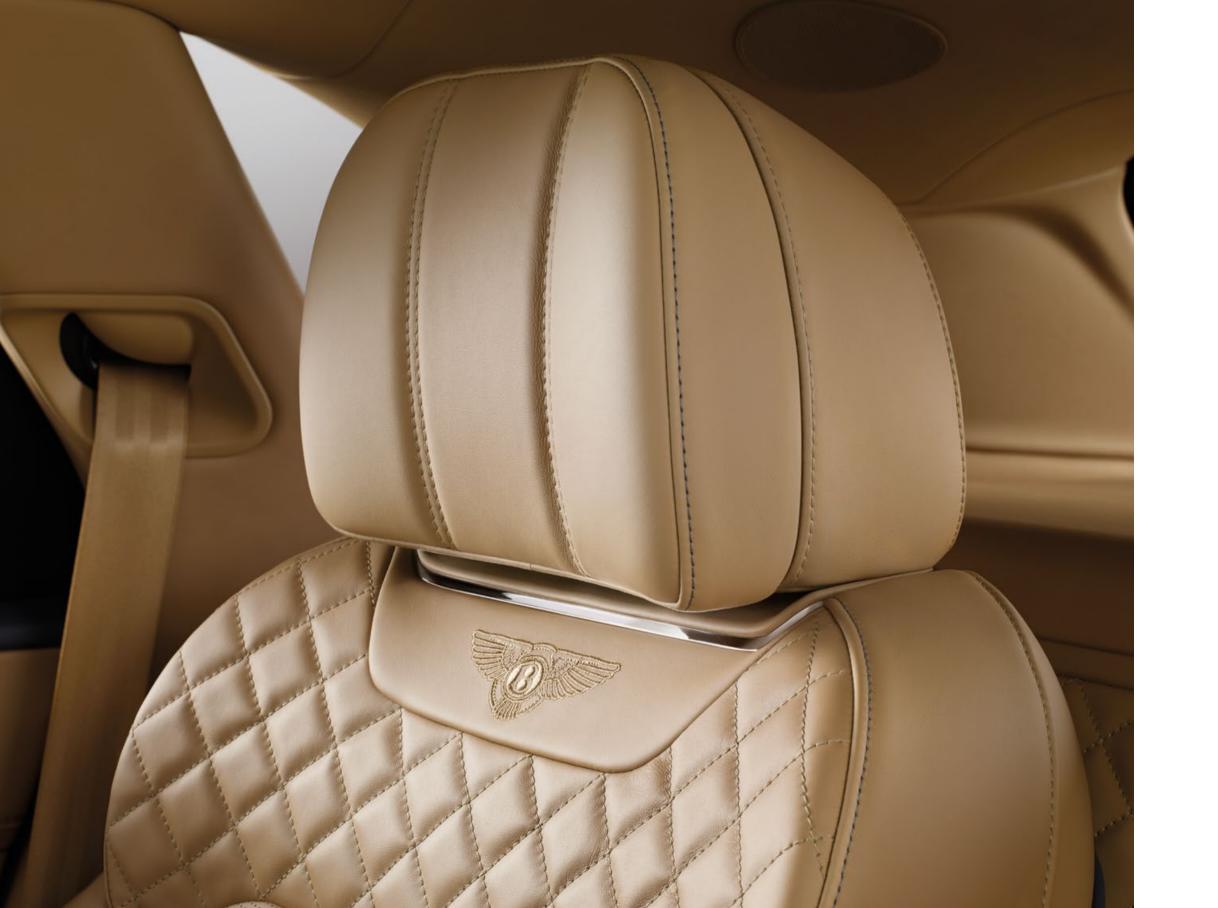

# Extreme on the outside. Extreme on the inside.

However dramatic your location, it will be beautifully complemented by the unrivalled elegance of the cabin interior.

The veneers are carefully selected and meticulously mirrormatched to create a seamless flow of high-gloss wood around the entire cabin. Handcrafted chrome details continually catch the eye; the bulls-eye vents, rotary control and gear lever body. A single chrome pinstripe also elegantly underlines the form of the fascia. The quilting applied to the shoulders and bolsters of the seat hides has been rendered in perfect squares, echoing the stitching found on a finely tailored hunting jacket.

Light floods in from above to illuminate the sumptuous interior, courtesy of the tilt and slide panoramic roof. Even functional elements are executed in a tactile and uncompromising fashion. Every detail of the handcrafted cabin has been consistently designed to blend into one seamless whole. Sew lines are positioned to within a fraction of a millimetre. Chrome bezels have a consistently tight geometry throughout. Even the door storage ports are integrated into the graphic of the door design. The ergonomic gear lever features a fluid chrome body finished in leather, while the 'B' at its head is encircled with three rows of knurling that match the rotary dial and bulls-eye air vents.