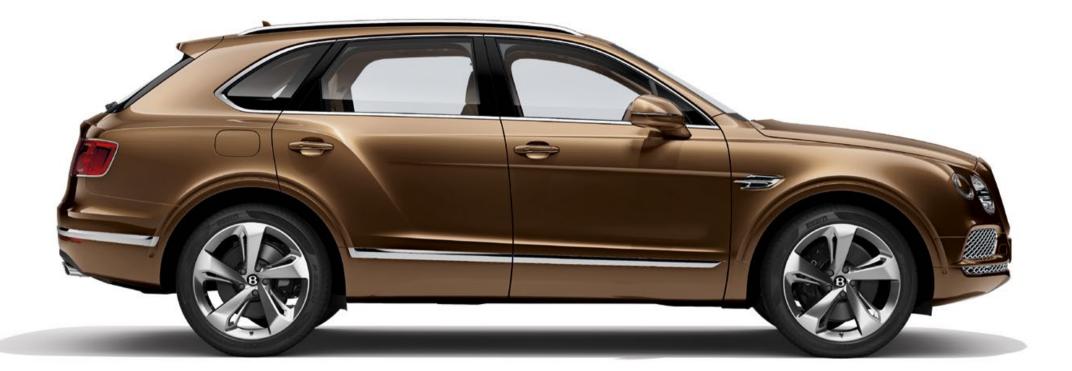

The Bentayga is the extraordinary SUV – a true step change in motoring luxury. There has never been an SUV so meticulously crafted, with progressive Bentley design language reinterpreted for today's modern audience. Yet, across all aspects, in broad strokes and macro detail, the Bentayga remains, in every sense, a Bentley.

# Designed with light.

Observe the play of light off the dynamic planes and flowing contours of the Bentayga's form. This was the design principle in mind, and made real, through Bentley's renowned sculptural process. Now, the aluminium body shell, supported with high strength steels, radiates formidable elegance.

The stance is muscular. The poise, dynamic. The impact, immediate. Although Bentayga is very much a modern design, the classic Bentley design cues strike you. Excite you. The ultra-sharp powerline draws your eye along the superformed front fender panel, the large sculpted wheel arch and past the 'B' shaped wing vent. The four distinctive 'floating' adaptive LED headlamps frame the iconic matrix grille. Extensive brightware has been integrated into Bentley's first ever SUV tailgate and the two large oval tailpipes hint at the Bentayga's power. The wheel designs also blend powerful traction with potent road presence.