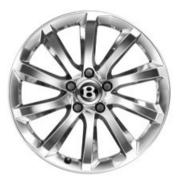

20" TEN SPOKE ALLOY WHEEL PAINTED<sup>†</sup>

20" TEN SPOKE ALLOY WHEEL POLISHED<sup>†</sup>

## Perfectly proportioned wheels.

Just like the rest of the Bentayga exterior, its wheels are designed at the Bentley factory in Crewe to perfectly match and complement the SUV's proportions.

The Bentayga's 22" wheels are the largest ever made available on a production Bentley. They are finely machined from a high-strength aluminium forging for the optimum balance of lightness and resilience. They are also 'handed' to ensure the spokes always face the same direction on both sides of the car.