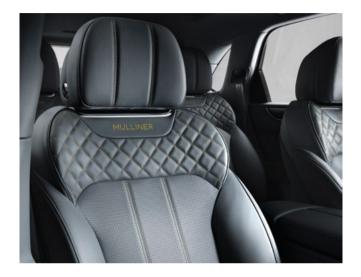

# Extreme on the outside. Extreme on the inside.

However dramatic your location, it will be beautifully complemented by the unrivalled elegance of the cabin interior.

The veneers are carefully selected and meticulously mirrormatched to create a seamless flow of high-gloss wood around the entire cabin. Handcrafted chrome details continually catch the eye; the bulls-eye vents, rotary control and gear lever body. A single chrome pinstripe also elegantly underlines the form of the fascia. The quilting applied to the shoulders and bolsters of the seat hides has been rendered in perfect squares, echoing the stitching found on a finely tailored hunting jacket.

Bentayga is the only SUV available with a choice of four, five or seven seat configurations in one body style. In addition, the optional Front Seat Comfort Specification offers 22 different types of adjustment for the driver and passenger, including cushions and backrest bolsters, to envelop the occupants with the highest possible levels of support. A massage function is also included, with six different settings.

### MULLINER DRIVING SPECIFICATION Fitted as standard:

- Diamond-quilted seats, front and rear doors
- Drilled alloy sports foot pedals
- Jewel fuel and oil filler cap
- Embroidered Bentley emblems