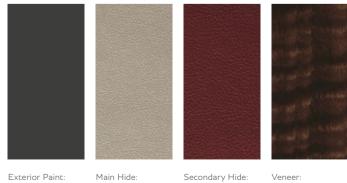

## Stonecutter.

The hard Tungsten grey of the exterior echoes some of the world's most rugged rockscapes – new terrain that the extraordinary SUV now opens up to you. Inside however, the cool calm ambience of the Portland and Fireglow hides provides a sophisticated counterpoint, and a perfect canvas for the natural beauty of the Dark Fiddleback Eucalyptus veneer.

Four seat configuration.

Tungsten

Portland

Secondary Hide: Fireglow Veneer: Dark Fiddleback Eucalyptus