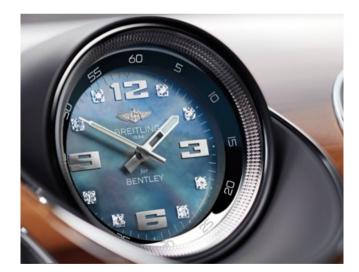

### Interior features: the facts.

- Mulliner Driving Specification as standard with diamond quilting to seats and doors
- Interior mood lighting in six colours<sup>\*</sup> with 'My Mood' configurable functionality
- Colour-coded boot carpets\*
- Contrast binding to overmats\*
- Hand-upholstered leather seats
- Twin-stitched hide (contrast stitching optional)
- Ethically sourced, mirror-matched veneers
- New Liquid Amber veneer\*
- Four,\* five and seven\* seat configurations
- Choice of 15 hides and eight veneers
- Bulls-eye air vents with chrome organ stop controls
- Two Breitling dashboard clock options:<sup>\*†</sup> choice of white or black mother-of-pearl face with eight diamonds at index positions

#### The Mulliner Tourbillon by Breitling.

Bentayga is a remarkable vehicle, of that there can be no doubt. Yet there are always opportunities to push beyond the boundaries in pursuit of the truly spectacular. It is in this spirit that Mulliner and Breitling have collaborated to create what could be the most exquisite timepiece ever designed for a car.

Mounted in a case embedded in the fascia and crafted from 18-carat white, yellow or rose gold, the Tourbillon winds itself every fifteen minutes by spinning on its axis – an operation you will never tire of watching. Diamond indices adorn a face that can be commissioned in a choice of natural or black mother-of-pearl, while the illumination levels are synchronised with the rest of the car's mood lighting – another shining example of Bentley's attention to detail.