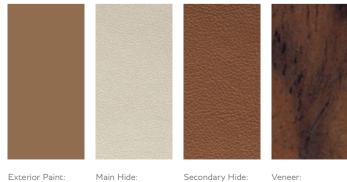

## Macchiato.

This exhilarating configuration emphasises the presence and power of the Bentayga experience. Sculpted in rich Bentayga Bronze, its electrifying exterior gives way to a luxurious Linen primary hide, coupled with contrasting Saddle secondary hides. With the deep, swirling glamour of its Burr Walnut veneers, consider it a caffeine hit of craftsmanship.

Four seat configuration.

Bentayga Bronze Linen

Secondary Saddle

Burr Walnut