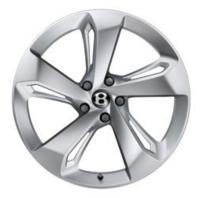

For full all-weather capability, winter compound tyres are also available from your Bentley retailer.

22" FIVE SPOKE DIRECTIONAL ALLOY WHEEL PAINTED\*\*

22" FIVE SPOKE DIRECTIONAL ALLOY WHEEL POLISHED\*\*