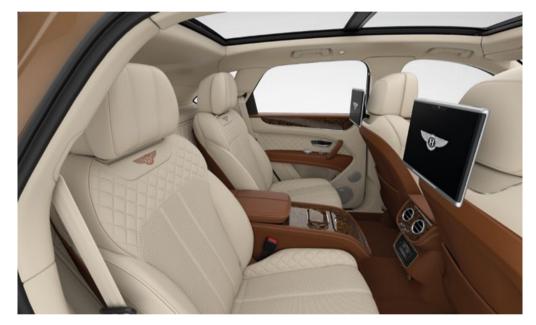

Bentayga is the only SUV available with a choice of four, five or seven seat configurations in one body style. In addition, the optional Front Seat Comfort Specification offers 22 different types of adjustment for the driver and passenger, including cushions and backrest bolsters, to envelop the occupants with the highest possible levels of support. A massage function is also included, with six different settings.

As a finishing touch, the whole interior is flooded with light from the tilt and slide panoramic roof. Wherever you drive your Bentayga, you won't want to be anywhere else on Earth.

The four seat layout\* offers the ultimate statement in terms of luxurious comfort. The two individual rear seats can be adjusted to the occupant in 18 different ways, and also include massage and ventilation functions. A veneered rear-centre console contains cup holders, storage and USB charging sockets. A fixed diamond-quilted backboard divides the cabin from the boot area – serving to further enhance the feeling of cocooned indulgence.

The five seat arrangement adds flexibility to the luxurious rear space. The outer seats, heated and completely adjustable, also fold down with the central seat to maximise carrying capacity.

A new seven seat option<sup>\*</sup> introduces yet greater adaptability – opening up a world of adventure to more people. The two third-row seats fold and deploy electrically. The second row has three individual, manually adjustable seats, of which the outer two fold and tumble to create easy access to the third row. The middle seat armrest also folds down to offer the convenience of two perfectly placed cup holders.