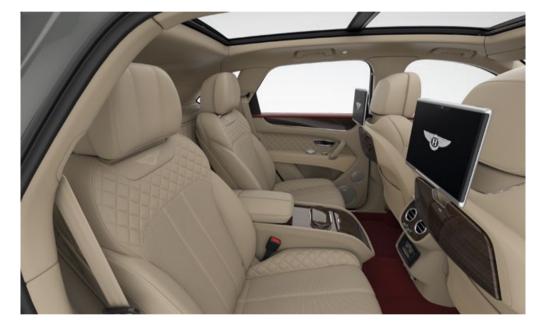

As a finishing touch, the whole interior is flooded with light from the tilt and slide panoramic roof. Wherever you drive your Bentayga, you won't want to be anywhere else on Earth.

# New worlds for your passengers.

Passengers can see a choice of worlds through Bentayga.

The first is the real world, as they watch breathtaking vistas slide past the windows and the tilt and slide panoramic roof from the comfort of the lavishly crafted cabin.

#### The second world is the virtual.

Two independent 10.2" touch-screen entertainment tablets sit behind the front headrests. These combine the functionality of a fully vehicle-integrated system with the convenience of a mobile tablet. Passengers can access main infotainment functions such as radio,  $\mathsf{TV}^*$  and video entertainment, plus navigation features, games, video conferencing and media streaming. Easily removed, these tablets have WiFi and Bluetooth capability and can be used as hand-held devices both inside and outside of the car. Android powered, they also have internal memory, micro-SD and micro-USB slots, plus integrated webcam. Each tablet can play different media independently, either through headphones or the SUV's audio system. And, for practicality, displays can be controlled from the front infotainment unit. Other innovative features include accessing and displaying data, such as fuel level and tyre pressures, and the ability to plan a route and send co-ordinates directly to the Bentayga's navigation system.\*