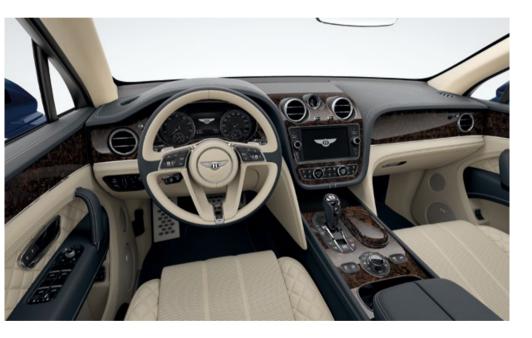

# Exploring the interior.

Like all Bentley interiors, the design of the Bentayga cabin began with the Bentley wings. The famous marque inspired the architecture of the cockpit, forming the basis of a symmetrical, double-wing arrangement that flows from door to door. The use of exquisite and varied materials such as soft-touch leathers and natural veneers reflect the multiple layers and textures of the extraordinary Bentayga drive experience.

Light floods in from above to illuminate the sumptuous interior, courtesy of the tilt and slide panoramic roof. Even functional elements are executed in a tactile and uncompromising fashion. Every detail of the handcrafted cabin has been consistently designed to blend into one seamless whole. Sew lines are positioned to within a fraction of a millimetre. Chrome bezels have a consistently tight geometry throughout. Even the door storage ports are integrated into the graphic of the door design. The ergonomic gear lever features a fluid chrome body finished in leather, while the 'B' at its head is encircled with three rows of knurling that match the rotary dial and bulls-eye air vents.