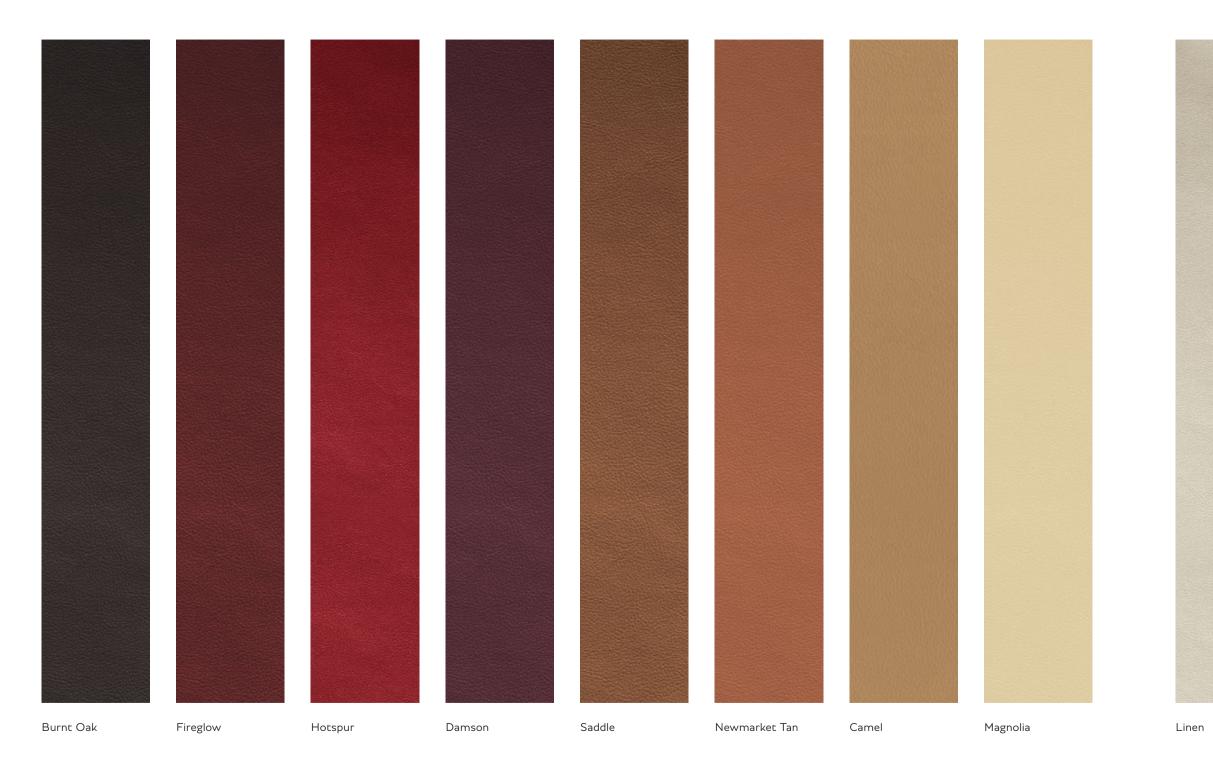

All hides undergo a traditional tanning process, which imbues them with a rich, mature leather aroma reminiscent of classic Bentley interiors. They are then dyed in a range of 15 colours, with bespoke hues available on request to the Mulliner team through your retailer showroom. Only once each skin is pre-tensioned and thoroughly inspected, can the hand upholstery begin. Whichever hide and colour combination you choose, you can rely on the exacting standards of the artisans who created them to bring your vision to life.

### Interior features: the facts.

- Mulliner Driving Specification as standard with diamond quilting to seats and doors
- Interior mood lighting in six colours<sup>\*</sup> with 'My Mood' configurable functionality
- Colour-coded boot carpets\*
- Contrast binding to overmats\*
- Hand-upholstered leather seats
- Twin-stitched hide (contrast stitching optional)
- Ethically sourced, mirror-matched veneers
- New Liquid Amber veneer\*
- Four,\* five and seven\* seat configurations
- Choice of 15 hides and eight veneers
- Bulls-eye air vents with chrome organ stop controls
- Two Breitling dashboard clock options:<sup>\*†</sup> choice of white or black mother-of-pearl face with eight diamonds at index positions