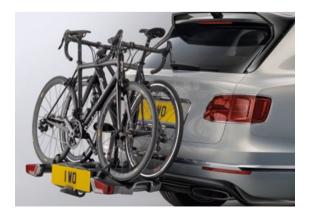

These accessories have been designed to cater for an enormous range of lifestyles and outdoor pursuits, including the following examples:

- Bentley child seats,\* which can be personalised with your child's name, and trimmed to match your interior specification
- The soft car cover provides quality indoor protection for your Bentayga
- The snow chains provide extra grip, handling and security in extreme conditions such as heavy snow or compacted ice
- Deployable sill step, styled to complement the SUV, is automatically deployed by opening the relevant side door
- A sleek roof box, designed to match the car's aerodynamic styling
- Tow bar mounted cycle carrier, that can securely carry two bicycles on the rear of the car

SOFT CAR COVER

DEPLOYABLE SILL STEP

\*Regional applicability.

TOW BAR MOUNTED CYCLE CARRIER

SCENTED CANDLE – TERGUS 37

BENTAYGA FITTED LUGGAGE