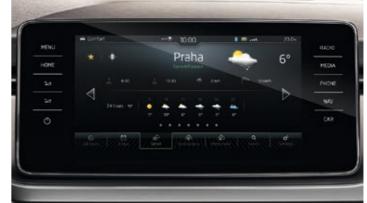

#### **INFOTAINMENT APPS**

Infotainment apps enhance the in-car connectivity experience. These apps are available to download in the shop via the infotainment system. For example, you can get a detailed weather report for your current location or anywhere else with the Weather app. Infotainment apps are regularly updated and more apps will be added over time.