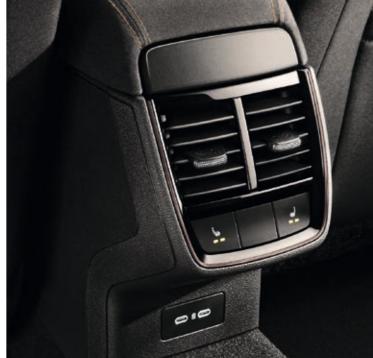

#### COMFORT AND PRACTICALITY

The KAMIQ also offers superior comfort for rear passengers. The knee and head room in the rear is exceptional. Air outlets, which increase the thermal comfort of passengers in the rear, are positioned on the rear side of the front armrest. Here you can also find a separate control for the heated rear seats. Two USB-C slots enable universal mobile phone charging.