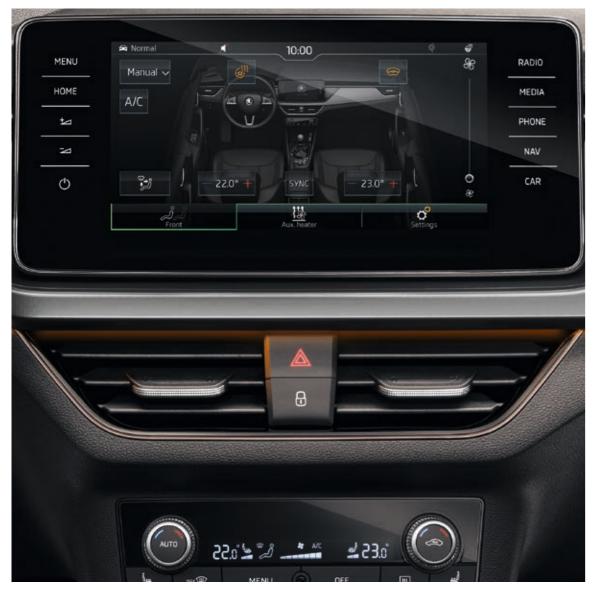

#### HEATING FUNCTIONS

The heating function of the front windscreen, which quickly clears frost or steam, and heating of the multifunctional steering wheel are controlled via the infotainment system.