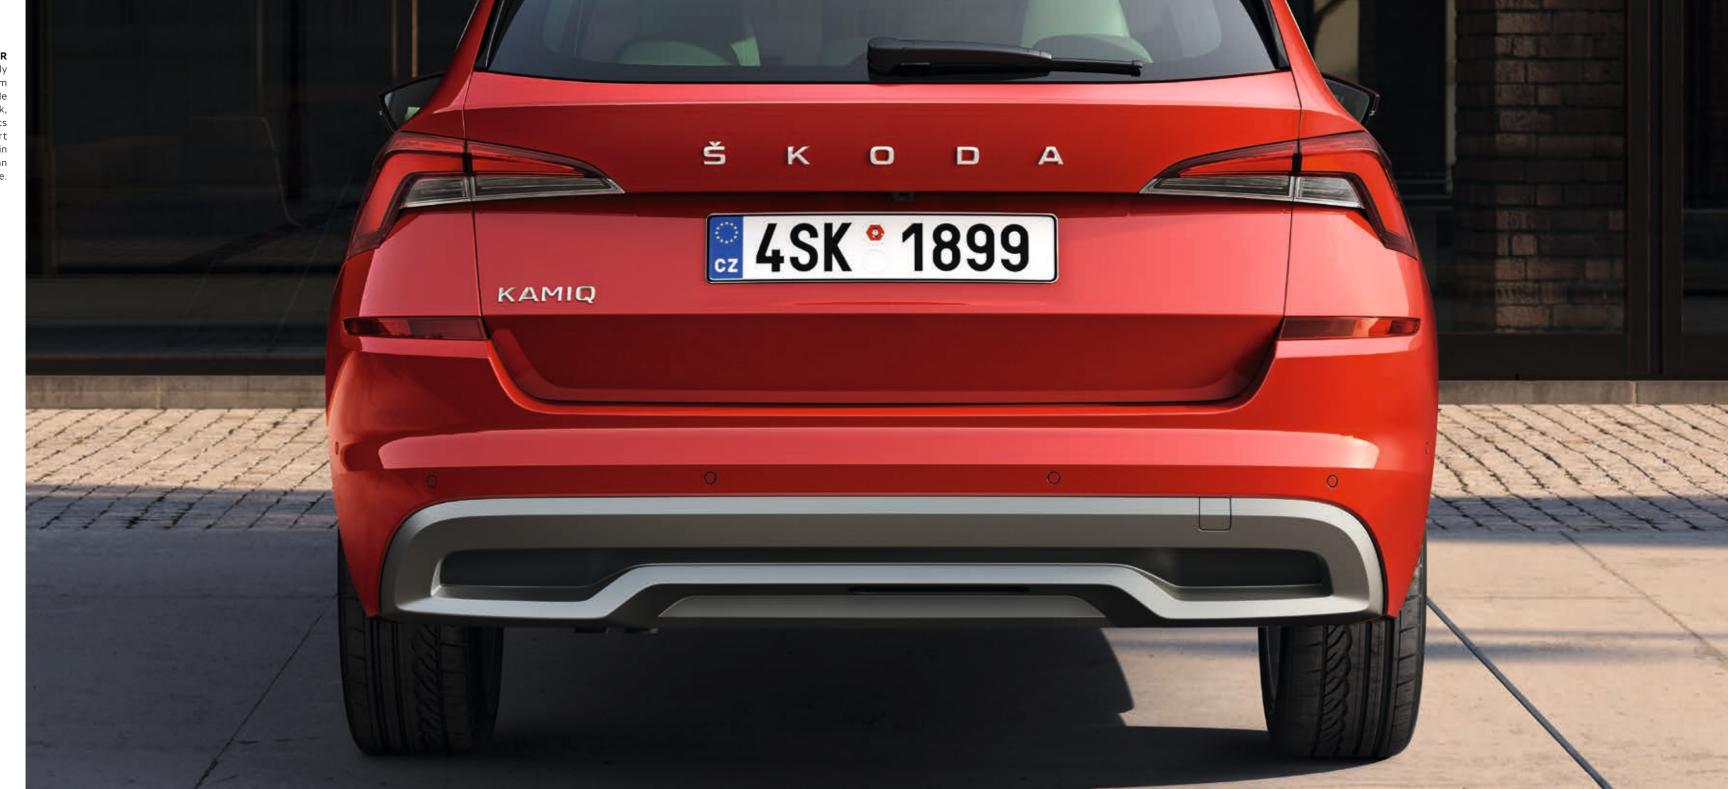

#### **FULL LED REAR LIGHTS**

The KAMIQ features horizontally designed rear lights where the C-shaped illumination, typical of the ŠKODA family, has been updated with a modern twist. This original light signature is accompanied by perfect functionality. The top-end option comes with full LED rear lights, which include animated turn indicators.

#### **ŠKODA CROSSOVER**

The KAMIQ is easily identifiable when viewed from behind. With the unmistakable ŠKODA inscription in the back, the car proudly declares its family. The rear add-on part with integrated diffuser in platin grey give the car rear an exceptionally robust appearance.