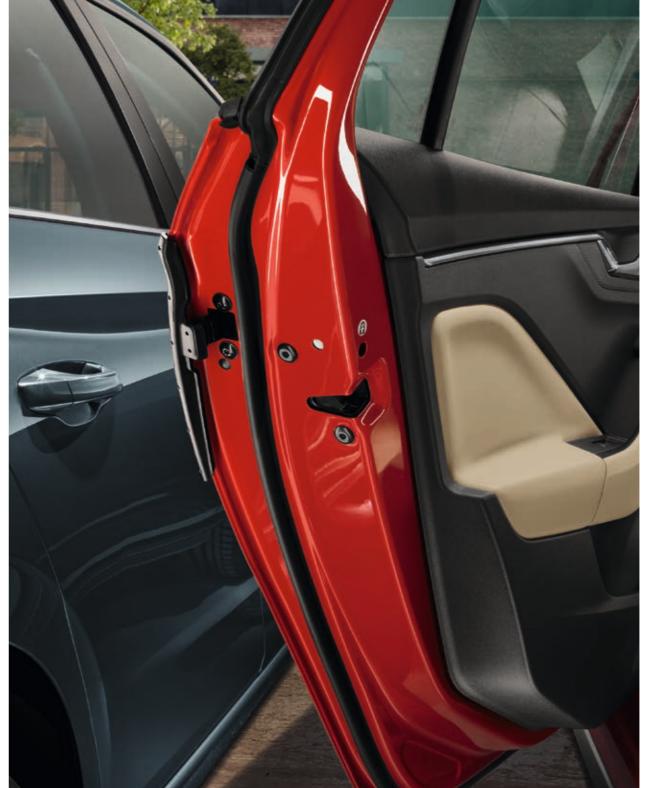

#### UMBRELLA STORAGE COMPARTMENT

An ingenious compartment with original ŠKODA umbrella is located inside the driver's door. It is designed to let water drain away from the car, keeping the interior dry.

#### DOOR EDGE PROTECTION

When opening all side doors, plastic strips eject and cover the edges. In this way, the KAMIQ protects itself against damage as well as being considerate to other cars. Perfect for tight parking spaces, for instance.