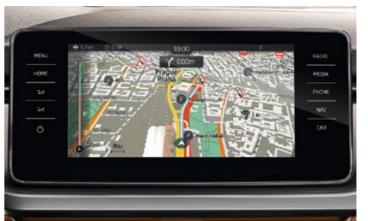

## ONLINE TRAFFIC INFORMATION

Up-to-date information gives you a perfect overview of every trip. It also enables you to react to new developments, such as roadworks, accidents and traffic jams. Also, local hazard information will warn you in case any inconvenience occurs on your way, such as difficult conditions or limited visibility.