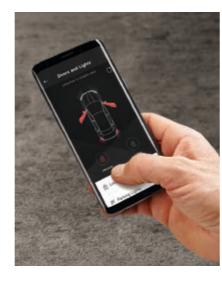

#### LOCK & UNLOCK

This feature allows you to comfortably Lock and Unlock your vehicle via ŠKODA Connect App no matter where you are. For example, in case you forgot to lock your car, you can easily do so with your smartphone from anywhere.