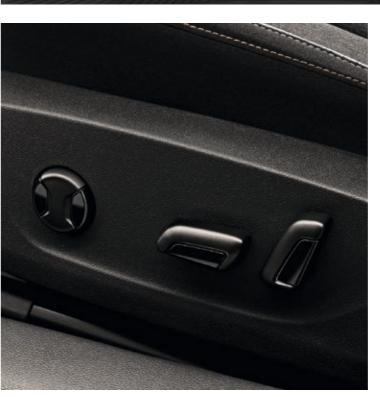

#### STYLE AND FUNCTIONALITY

Thanks to the beautifully shaped and comfortable seats, you will feel fresh even after a long drive. The electrically-adjustable driver seat is optional. Your sense of comfort will be enhanced with foot area illumination. Two USB-C slots located in a centre console allow you to easily connect your external devices.