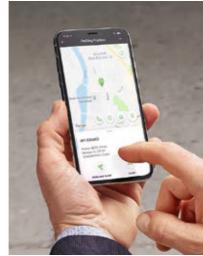

### PARKING POSITION

See the exact location of your car from anywhere. ŠKODA Connect shows the address, time and date of parking on your phone.