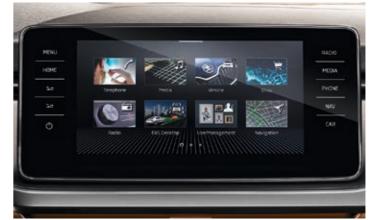

#### SHOD

Thanks to the shop accessible via the infotainment system, you can purchase data plans, download Infotainment Apps (such as Weather or News) and extend your ŠKODA Connect licence directly from your car.

#### **INFOTAINMENT APPS**

Infotainment apps enhance the in-car connectivity experience. These apps are available to download in the shop via the infotainment system. For example, you can get a detailed weather report for your current location or anywhere else with the Weather app. Infotainment apps are regularly updated and more apps will be added over time.