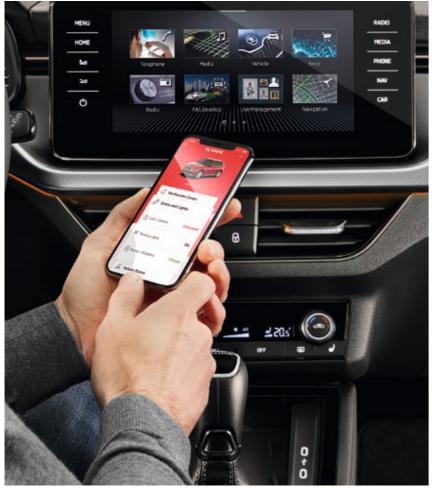

#### LOCK & UNLOCK

This feature allows you to comfortably Lock and Unlock your vehicle via ŠKODA Connect App no matter where you are. For example, in case you forgot to lock your car, you can easily do so with your smartphone from anywhere.

#### SMARTLINK+

With the SmartLink+ system (ŠKODA Connectivity bundle supporting MirrorLink®, Apple CarPlay, Android Auto), the car's infotainment system enables the driver to safely use the phone while driving. Plus, all installed applications that are certified as safe for vehicles are compatible with MirrorLink®, Apple CarPlay or Android Auto. The SmartLink+ system also enables you to send car data to your smartphone which gives you access to interesting information about your drive, like driving economy, driving dynamics or service information. (Visit our website for usage terms and compatibility information for SmartLink+.)