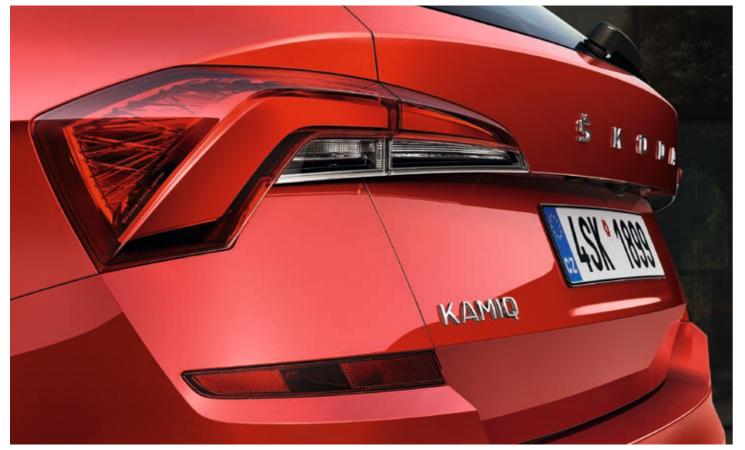

#### **FULL LED REAR LIGHTS**

The KAMIQ features horizontally designed rear lights where the C-shaped illumination, typical of the ŠKODA family, has been updated with a modern twist. This original light signature is accompanied by perfect functionality. The top-end option comes with full LED rear lights, which include animated turn indicators.

#### **ŠKODA CROSSOVER**

The KAMIQ is easily identifiable when viewed from behind. With the unmistakable ŠKODA inscription in the back, the car proudly declares its family. The rear add-on part with integrated diffuser in platin grey give the car rear an exceptionally robust appearance.