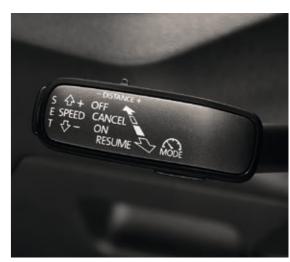

#### ADAPTIVE CRUISE CONTROL

Using a radar device in the front grille, in addition to its basic cruise control function, this assistant system, operating up to speeds of 210 km/h, maintains a safe distance from vehicles in front of you.