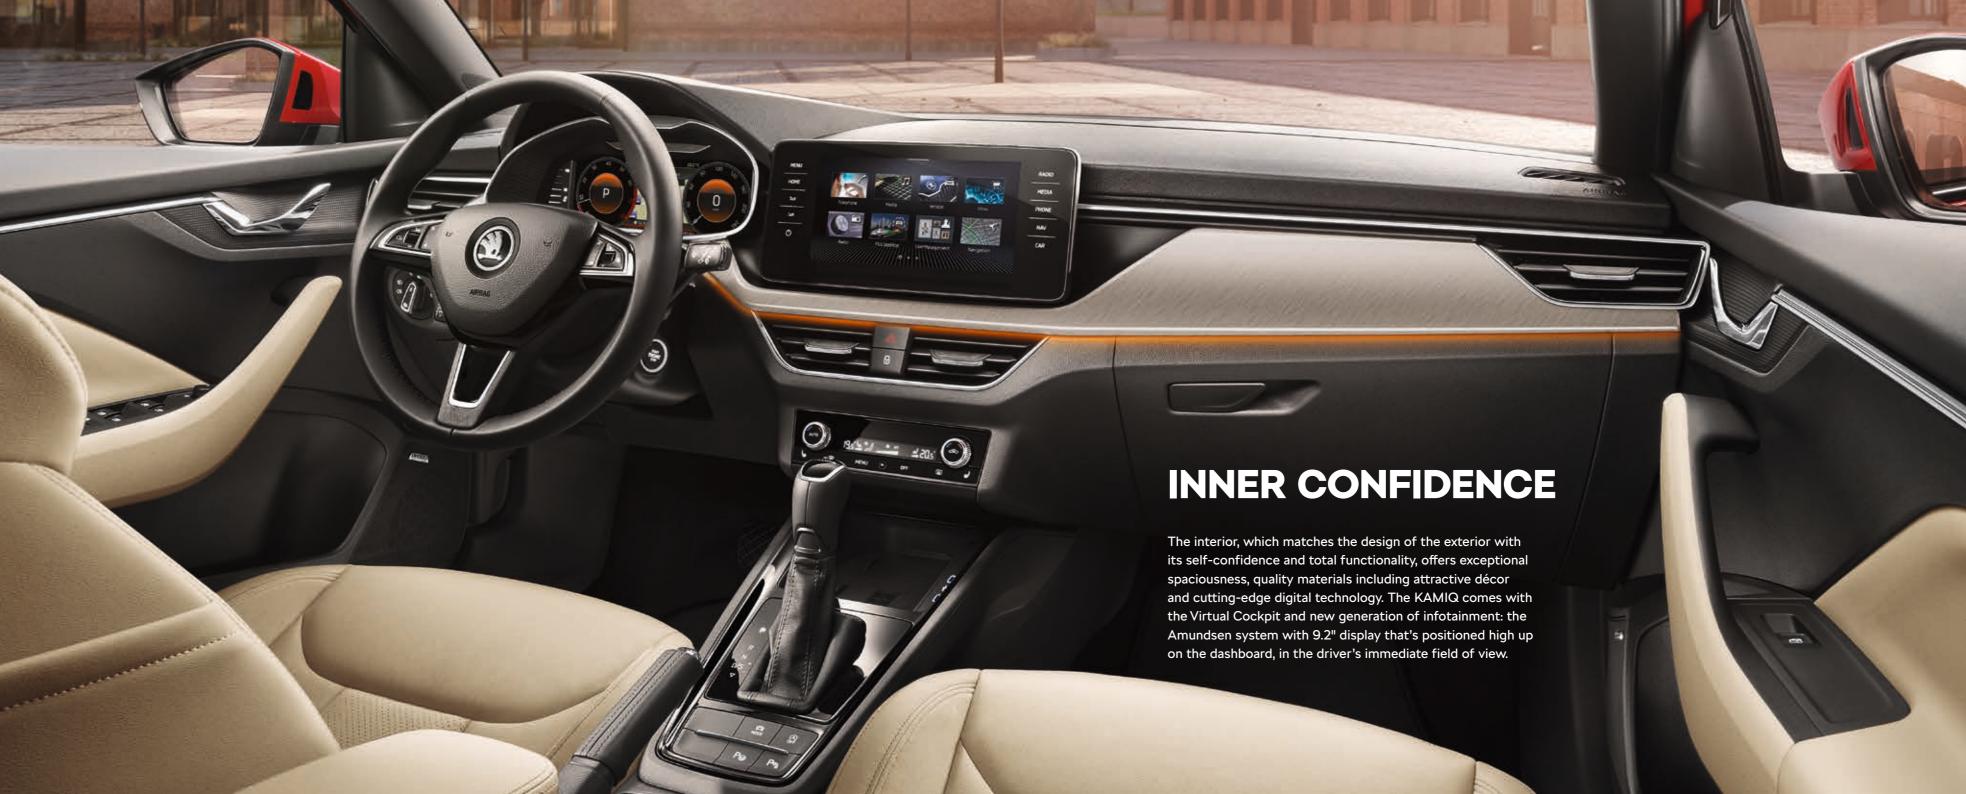

#### STYLE AND FUNCTIONALITY

Thanks to the beautifully shaped and comfortable seats, you will feel fresh even after a long drive. The electrically-adjustable driver seat is optional. Your sense of comfort will be enhanced with foot area illumination. Two USB-C slots located in a centre console allow you to easily connect your external devices.

#### COMFORT AND PRACTICALITY

The KAMIQ also offers superior comfort for rear passengers. The knee and head room in the rear is exceptional. Air outlets, which increase the thermal comfort of passengers in the rear, are positioned on the rear side of the front armrest. Here you can also find a separate control for the heated rear seats. Two USB-C slots enable universal mobile phone charging.

#### HEATING FUNCTIONS

The heating function of the front windscreen, which quickly clears frost or steam, and heating of the multifunctional steering wheel are controlled via the infotainment system.