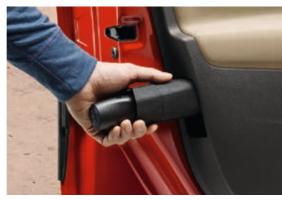

#### UMBRELLA STORAGE COMPARTMENT

An ingenious compartment with original ŠKODA umbrella is located inside the driver's door. It is designed to let water drain away from the car, keeping the interior dry.