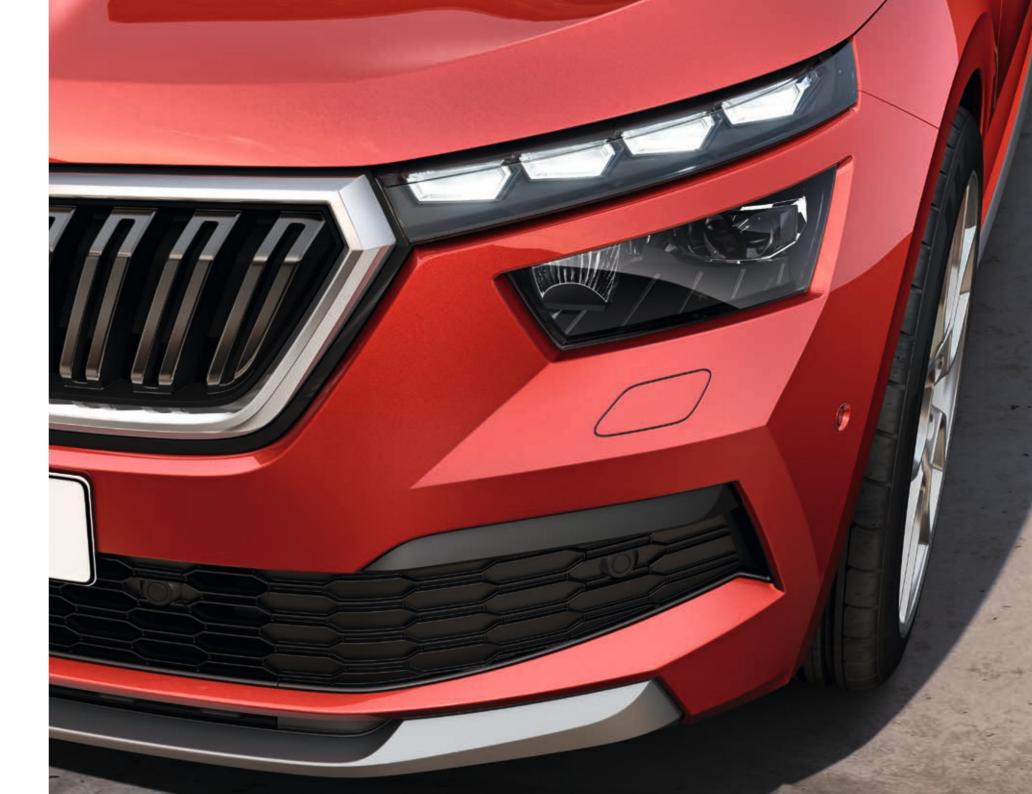

#### EXTERIOR DESIGN AND FULL LED HEADLAMPS

The car comes with the split headlamps, which give the front a unique appearance.

The top-end option is all about LED technology including corner function, fog lamps and animated turn indicators adding dynamism to the car. While the headlamp design highlights the KAMIQ's individuality, the higher chassis and expressive body accessories, such as a front add-on part in platin grey, emphasise the car's crossover character.