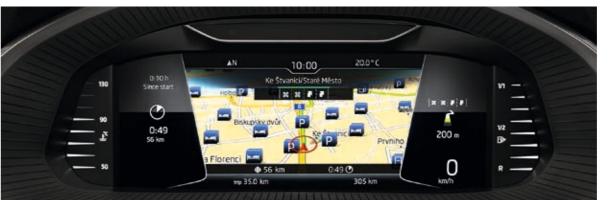

#### VIRTUAL COCKPIT

The Virtual Cockpit displays on-board computer specifications in combination with other information such as navigation, for example. You can choose from five layouts (modern view shown) controlled via the 'View' button on the steering wheel. KAMIQ's Virtual Cockpit features a 10.25" display.