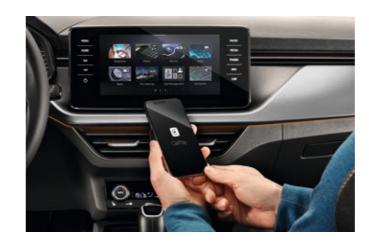

#### SMARTLINK+

With the SmartLink+ system (ŠKODA Connectivity bundle supporting MirrorLink®, Apple CarPlay, Android Auto), the car's infotainment system enables the driver to safely use the phone while driving. Plus, all installed applications that are certified as safe for vehicles are compatible with MirrorLink®, Apple CarPlay or Android Auto. The SmartLink+ system also enables you to send car data to your smartphone which gives you access to interesting information about your drive, like driving economy, driving dynamics or service information. (Visit our website for usage terms and compatibility information for SmartLink+.)