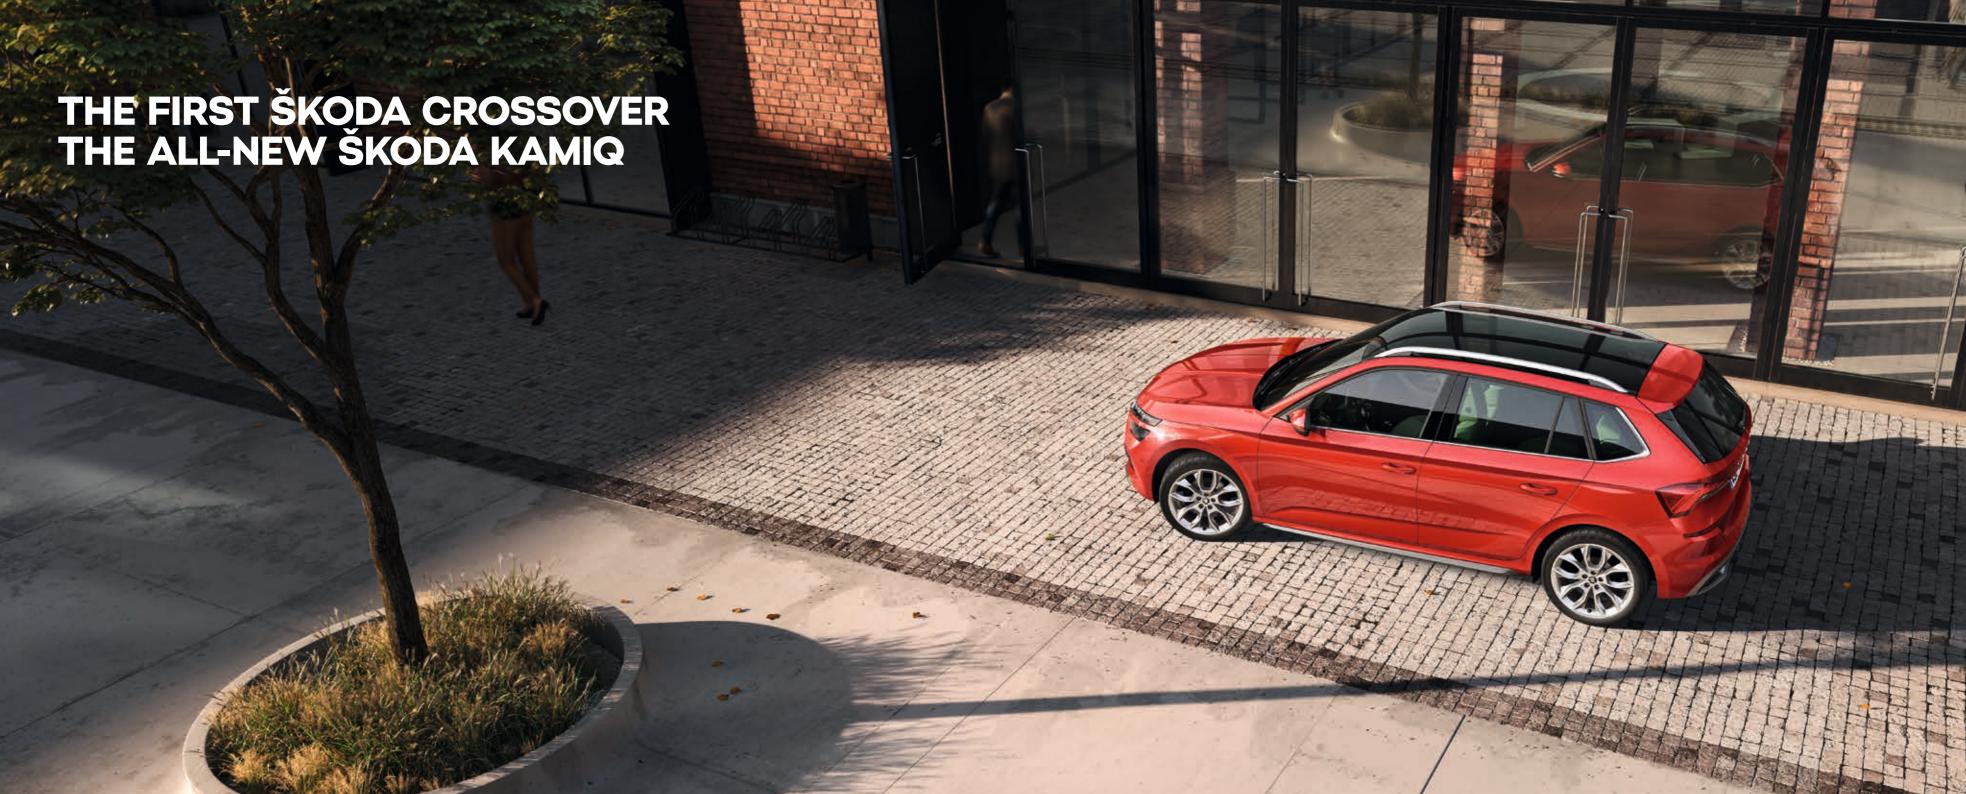

# DESIGN THAT LEADS, NOT FOLLOWS

He's got the look: The KAMIQ is the perfect mix of robustness and dynamic shapes defined by the ŠKODA design language. It is the first ŠKODA crossover.

#### **ŠKODA CROSSOVER**

The KAMIQ is easily identifiable when viewed from behind. With the unmistakable ŠKODA inscription in the back, the car proudly declares its family. The rear add-on part with integrated diffuser in platin grey give the car rear an exceptionally robust appearance.