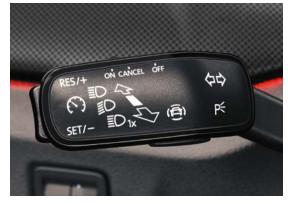

### ADAPTIVE CRUISE CONTROL

Adapt your speed automatically with Adaptive Cruise Control, which uses the radar in the front grille to maintain a constant distance from the vehicle in front at speeds of 15mph or more.

AUTO LIGHT ASSIST

Automatically turns the full beam on and off depending on the current lighting conditions and traffic.