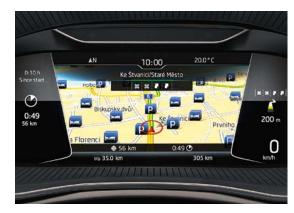

# NAVIGATION SYSTEM

The Amundsen satellite navigation system with 9.2" colour touchscreen display will happily get you from A to B, but why stop there? With its Bluetooth<sup>®</sup>, DAB and SmartLink capability, it offers more connectivity on the go.

### ENTERTAINMENT AND COMMUNICATION

- > AMUNDSEN SATELLITE NAVIGATION WITH 9.2" GLASS TOUCHSCREEN DISPLAY WITH INFOTAINMENT ONLINE (ONE YEAR)
- > VIRTUAL COCKPIT

TAILGATE DESIGN PACK