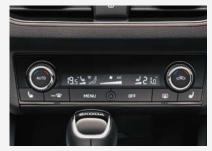

### DUAL-ZONE CLIMATE CONTROL

Whether keeping you cool in the summer or cosy in the winter, this electronic system provides year-round comfort. It's also fitted with a humidity sensor to reduce windscreen misting.