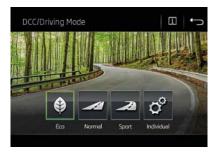

### DRIVE MODE SELECT

Allows you to select the car's parameters and behaviour featuring Normal, Sport and Eco mode, plus Individual mode to truly meet all your needs.