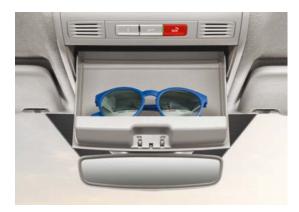

### COMFORT AND CONVENIENCE

- > CRUISE CONTROL
- > REAR PARKING SENSORS
- > HEIGHT ADJUSTABLE PASSENGER SEAT
- > STORAGE UNDER FRONT SEATS
- > 12V SOCKET IN LUGGAGE COMPARTMENT
- > FRONT READING LIGHTS
- > GLASSES STORAGE IN FRONT ROOF LINER
- > JUMBO BOX IN THE FRONT CENTRE CONSOLE