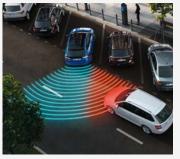

#### REAR TRAFFIC ALERT

Included as part of the Blind Spot Detection system, this assistant helps you reverse safely from a parking space when visibility is restricted. It can also activate the brakes automatically if an imminent collision is detected.