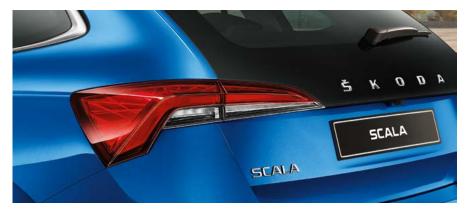

### FULL LED REAR LIGHTS

These LED rear lights incorporate dynamic indicators. A first for ŠKODA, the indicators sweep sideways whenever you signal your intention to turn.

# EXTENDED TAILGATE GLASS

Personalise your SCALA by extending the tailgate glass down beyond the lettering. The look is further enhanced with full LED rear lights and dynamic indicators in the tailgate design pack.