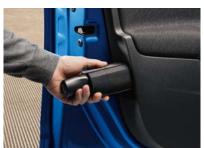

# UMBRELLA STORAGE

A spot of rain will never dampen your spirits again thanks to the umbrella located in the driver's door.