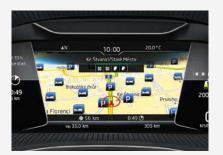

# NAVIGATION SYSTEM

The Amundsen satellite navigation system with 9.2" colour touchscreen display will happily get you from A to B, but why stop there? With its Bluetooth<sup>®</sup>, DAB and SmartLink capability, it offers more connectivity on the go.

# STAY CONNECTED

The new ŠKODA Connect system turns the SCALA into a fully interconnected car. Infotainment Online provides satellite navigation, traffic reports and calendar updates.

As you would expect from ŠKODA, SCALA features one of the largest luggage compartments in its class. Combined with a roomy interior, it makes all passengers, front and rear, feel comfortable even on long journeys.