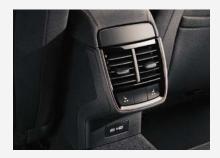

### REAR PASSENGER COMFORT

The knee and head room in the rear is exceptional, and includes heated rear seats that are regulated by a separate control on the rear side of the front armrest. Two USB-C slots enable convenient universal media charging.