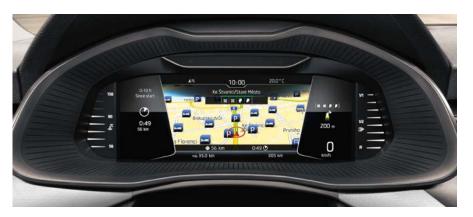

# NAVIGATION SYSTEM

The Amundsen satellite navigation system with 9.2" colour touchscreen display will happily get you from A to B, but why stop there? With its Bluetooth<sup>®</sup>, DAB and SmartLink capability, it offers more connectivity on the go.

# INFOTAINMENT

The SCALA features the latest generation of infotainment system offering greater connectivity and personalisation than any other ŠKODA, allowing you to set your favourites for easy access every time.

# STAY CONNECTED

The new ŠKODA Connect system turns the SCALA into a fully interconnected car. Infotainment Online provides satellite navigation, traffic reports and calendar updates.

As you would expect from ŠKODA, SCALA features one of the largest luggage compartments in its class. Combined with a roomy interior, it makes all passengers, front and rear, feel comfortable even on long journeys.