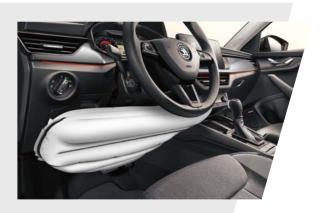

# HIDDEN PROTECTION

Cleverly concealed under the steering wheel column, the knee airbag is designed to protect your joints and shins in the event of a collision. This ingenious safety feature is available as an option on both SE and SE L models.