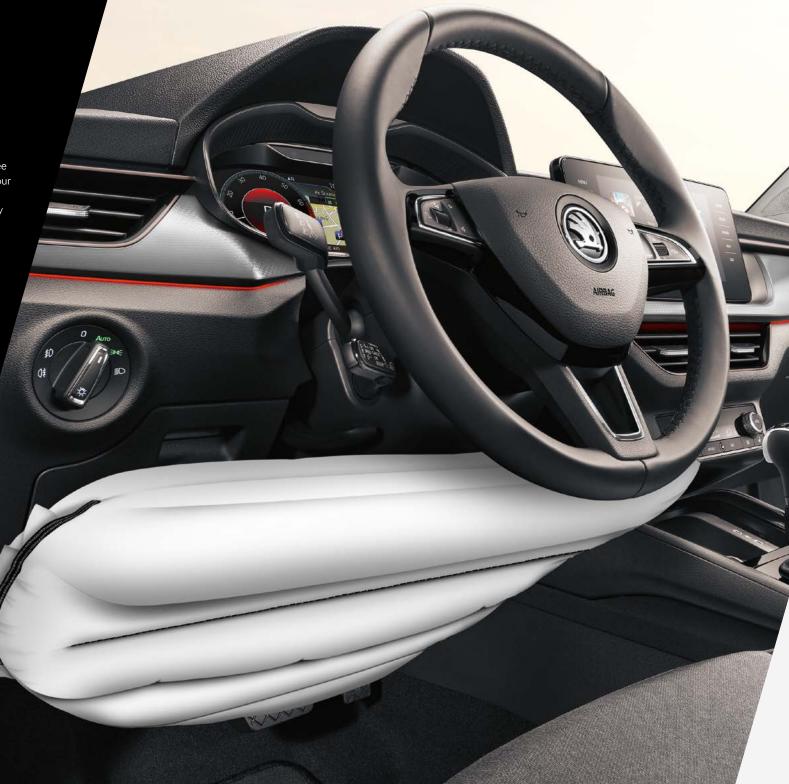

# HIDDEN PROTECTION

Cleverly concealed under the steering wheel column, the knee airbag is designed to protect your joints and shins in the event of a collision. This ingenious safety feature is available as an option on both SE and SE L models.