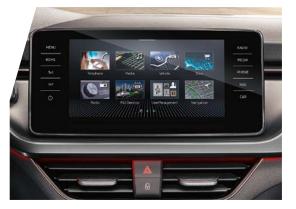

# INFOTAINMENT

The SCALA features the latest generation of infotainment system offering greater connectivity and personalisation than any other ŠKODA, allowing you to set your favourites for easy access every time.

### ENTERTAINMENT AND COMMUNICATION

> BOLERO RADIO WITH 8" GLASS TOUCHSCREEN DISPLAY WITH EIGHT SPEAKERS, BLUETOOTH AND SMARTLINK