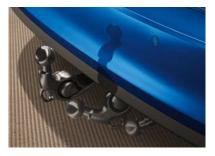

### ELECTRICALLY FOLDING TOW BAR

Activated by a switch in the boot, the SCALA's foldable tow bar ensures it is safely hidden when not required.