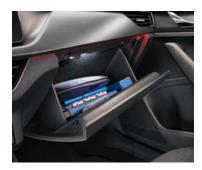

### SPACIOUS STORAGE

Several storage compartments have been included in the interior to help you keep it looking its best. Some can also be air-conditioned, making it perfect for storing chilled refreshments.