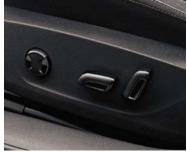

### REAR PASSENGER COMFORT

The knee and head room in the rear is exceptional, and includes heated rear seats that are regulated by a separate control on the rear side of the front armrest. Two USB-C slots enable convenient universal media charging.