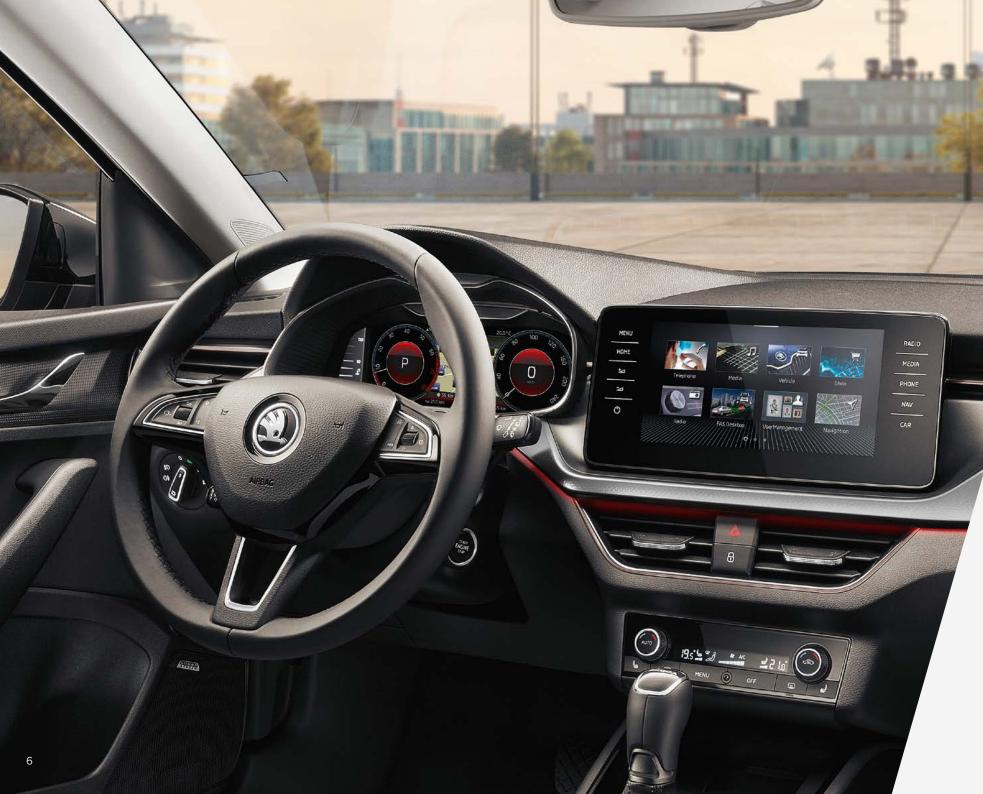

# **INNER STRENGTHS**

The inside story is inspiring. Bright, airy, spacious and a quality feel are ŠKODA trademarks, but there is much more to explore. New tactile trim and materials are complemented by next-generation driver assistance, comfort and safety systems – while ambient lighting creates a subtle welcome. Once inside, the Virtual Cockpit incorporates a host of online services, extra functionality and plenty of scope for personalisation. More than ever, this is your space.

### VIRTUAL COCKPIT

10.25" digital display replaces the traditional instrument dials and can be customised with five views (Classic, Basic, Extended, Modern and Sport).

#### AMBIENT LIGHTING Tailor your space to be more comfortable with subtle ambient lighting running along the dashboard.