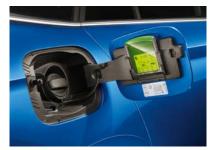

### ICE SCRAPER

Mounted out of sight inside the fuel cap, this handy ice scraper is ideal for those frosty mornings.