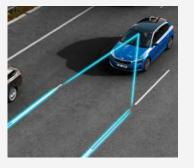

# **BLIND SPOT DETECTION**

In another ŠKODA first, SCALA features the latest Blind Spot Detection system. Not only does it use road markings to help keep you in lane by gently intervening with the steering, but it also uses different radars to monitor a longer area behind the car to help you safely change lanes.