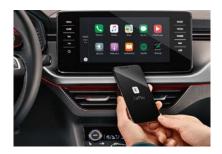

# SMARTLINK

From taking calls to switching between your favourite playlists, SmartLink enables you to safely use your smartphone through the infotainment system.

# INFOTAINMENT

The SCALA features the latest generation of infotainment system offering greater connectivity and personalisation than any other ŠKODA, allowing you to set your favourites for easy access every time.