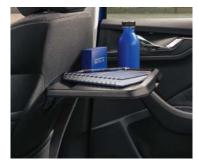

### FOLDABLE TABLES

Built into the backrests of both front seats, the foldable tables with drink holders can be used for more than just your refreshments.