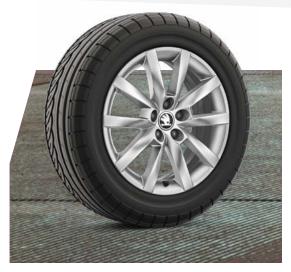

#### WHEELS

> 16" ALARIS ALLOY WHEELS

#### WHEELS

> 16" ORION ALLOY WHEELS

### WHEELS

> 17" STRATOS ALLOY WHEELS