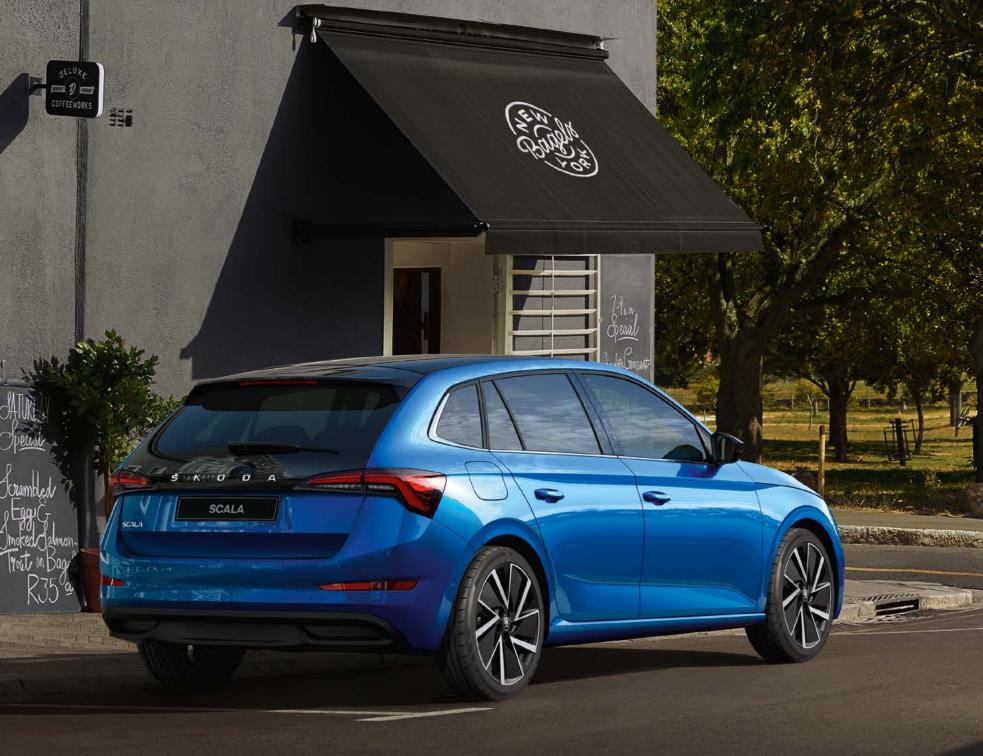

# STRIKINGLY VERSATILE

**I**, **V** 

all I

4

Models shown are not UK specification. Some of the equipment shown is optiona

You know it's a ŠKODA because of the iconic styling cues. But with the SCALA, a stronger, sharper shoulder line, sleeker LED headlights and a deep lower grille mark new territory. For the first time ever, the ŠKODA name is positioned proudly across the boot, while the dimensions combine stability, safety and space efficiency. In the SCALA, substance and style live happily together.

### FULL LED REAR LIGHTS

These LED rear lights incorporate dynamic indicators. A first for ŠKODA, the indicators sweep sideways whenever you signal your intention to turn.

# EXTENDED TAILGATE GLASS

Personalise your SCALA by extending the tailgate glass down beyond the lettering. The look is further enhanced with full LED rear lights and dynamic indicators in the tailgate design pack.