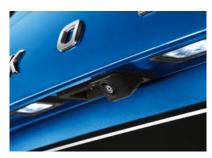

# REAR-VIEW CAMERA

Hidden under the boot handle, the rear-view camera makes light work of reverse parking, with an integrated washer to keep obstacles visible.