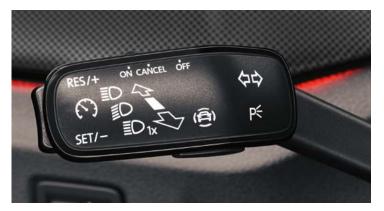

### ADAPTIVE CRUISE CONTROL

Adapt your speed automatically with Adaptive Cruise Control, which uses the radar in the front grille to maintain a constant distance from the vehicle in front at speeds of 15mph or more.

# RECOMMENDED OPTIONS

- > 18" VEGA AERO POLISHED BLACK ALLOY WHEELS Including anti-theft wheel bolts.
- > ADAPTIVE CRUISE CONTROL

Adapt your speed automatically with Adaptive Cruise Control, to maintain a constant distance from the vehicle in front.