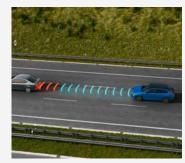

### ADAPTIVE CRUISE CONTROL

Adapt your speed automatically with Adaptive Cruise Control, which uses the radar in the front grille to maintain a constant distance from the vehicle in front at speeds of 15mph or more.