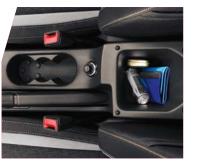

JUMBO BOX The Jumbo Box is extremely handy for

holding cups, as well as storing your gadgets, house keys and books.

### SPACIOUS STORAGE

Several storage compartments have been included in the interior to help you keep it looking its best. Some can also be air-conditioned, making it perfect for storing chilled refreshments.