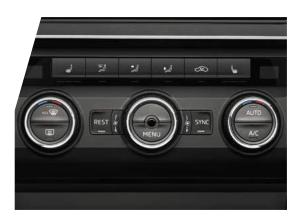

### TRI-ZONE CLIMATE CONTROL

This intelligent system enables different temperatures to be set for the driver, front and rear passengers. It's also fitted with a humidity sensor to reduce windscreen misting.

### **COMFORT AND CONVENIENCE**

- > DUAL-ZONE CLIMATE CONTROL WITH HUMIDITY SENSOR
- > LIGHT ASSISTANT (INCLUDING COMING HOME, LEAVING HOME AND TUNNEL LIGHT)
- > ADAPTIVE CRUISE CONTROL (ACC)
- > ELECTRICALLY FOLDING DOOR MIRRORS
  WITH ILLUMINATED BOARDING SPOTS