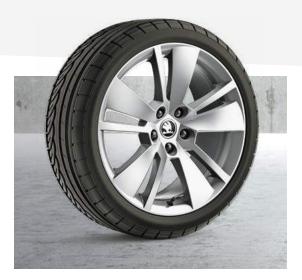

### **WHEELS**

> 16" ORION ALLOY WHEELS

### **WHEELS**

> 17" STRATOS ALLOY WHEELS

### **WHEELS**

> 18" ZENITH ALLOY WHEELS