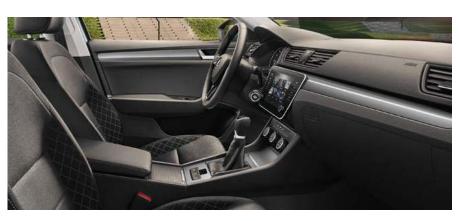

# INNOVATION WITH INTENT

A car interior needs to be more than spacious and inviting, it needs to be intuitive too. Where everything is designed to enhance the drive. Whether that's the position of the controls, the precision of the dashboard or the clever use of ambient lighting.

### TRI-ZONE CLIMATE CONTROL

This intelligent system enables different temperatures to be set for the driver, front and rear passengers. It's also fitted with a humidity sensor to reduce windscreen misting.

### LED INTERIOR LIGHT PACK

Selecting the SUPERB's LED ambient lighting is anything but a black and white decision. Includes decorative ambient lighting strips on the dashboard and front and rear doors which can be set to ten colours. Also includes front and rear reading lights, footwell lighting, door handle illumination and vanity mirror lighting.

### **NAVIGATION SYSTEM**

The Columbus satellite navigation with 9.2" touchscreen display and integrated Wi-Fi will get you from A to B, but why stop there? With Bluetooth®, SmartLink+, DVD drive and two SD card slots, it offers complete connectivity on-the-qo.