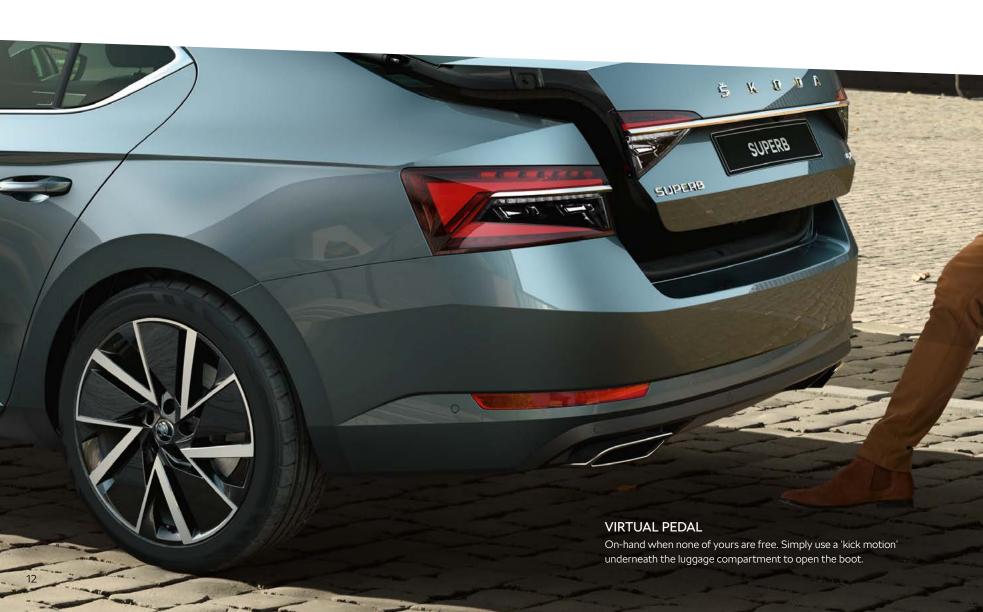

### > VIRTUAL PEDAL

On-hand when none of yours are free. Simply use a 'kick' motion underneath the luggage compartment to open the boot.