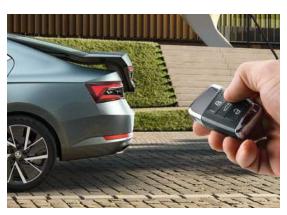

With the new version of the Keyless entry and start/stop all doors can be used to unlock or lock the car.

**UMBRELLA STORAGE** 

A spot of rain will never dampen your spirits again thanks to the umbrella located in the front doors.

### ENTERTAINMENT AND COMMUNICATION

- > AMUNDSEN SATELLITE NAVIGATION WITH 8" TOUCHSCREEN DISPLAY AND INTEGRATED WIFI
- > INFOTAINMENT ONLINE 1 YEAR
- > DRIVER MODE SELECTION
- > DAB DIGITAL RADIO
- > KEYLESS ENTRY AND START/STOP INCLUDING REAR DOORS