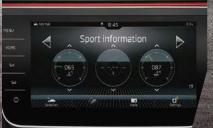

### PERFORMANCE MONITOR

Exclusive to SportLine, the Performance Monitor helps provide driver information such as oil and coolant temperature and even G-force acceleration.

While inspired by our past, this luxury level is the perfect reflection of our present day commitment to designing cars driven by something different. A true celebration of style, comfort and elegant functionality.