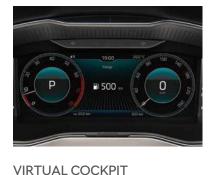

### > VIRTUAL COCKPIT

Put all the informaton you need right in front of your eyes with customisable 10.25" display. Replacing the traditional instrument dials, the screen can be customised with five views (Classic, Basic, Extended, Modern and Sports).

Put all the informaton you need right in front of your eyes with a customisable 10.25" display. Replacing the traditional instrument dials, the screen can be customised with five views.

THREE-SPOKE HEATED STEERING WHEEL