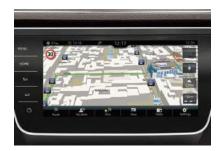

### **NAVIGATION SYSTEM**

The Columbus satellite navigation with 9.2" touchscreen display and integrated Wi-Fi will get you from A to B, but why stop there? With Bluetooth®, SmartLink+, DVD drive and two SD card slots, it offers complete connectivity on-the-qo.

> COLUMBUS SATELLITE NAVIGATION WITH 9.2" TOUCHSCREEN DISPLAY AND INTEGRATED WI-FI The all-glass design of the 9.2" Columbus satellite navigation dominates the centre console, includes CD/ DVD drive, 3D maps and POI information. > 19" ACAMAR ANTHRACITE ALLOY WHEEL Including anti-theft wheel bolts.