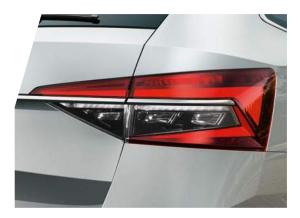

### **REAR LED LIGHTS**

The full LED rear lights are fitted with dynamic indicators, revealing where the driver is about to turn with a sense of vibrancy. The rear lights also feature C-shaped illumination, typical for the ŠKODA family, but updated with a modern twist.