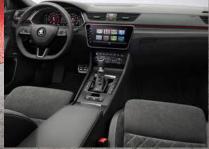

### **ALCANTARA® SPORTS SEATS**

The black Alcantara® sports seats with silver diamond stitching further enhances the interior's boldness, with the driver's seat being heated and electrically adjustable with memory and lumbar support.

### SPORT STEERING WHEEL

The multifunctional sports steering wheel in black perforated leather with silver stitching allows you to control the radio, phone and alternatively DSG.