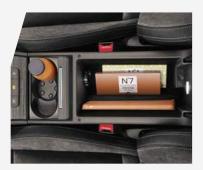

### JUMBO BOX

The Jumbo Box is extremely handy for holding cups, as well as storing your gadgets, house keys and books. It is also home to a second USB port, now a standard feature with SUPERB.

### SPACIOUS STORAGE

Several storage compartments have been included in the interior to help you keep it looking its best. Some can also be air-conditioned, making it perfect for storing chilled refreshments.