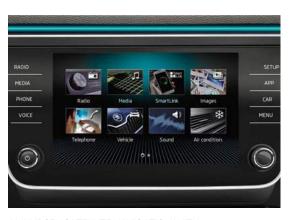

### SMARTLINK+

From taking calls to switching between your favourite playlists, SmartLink+ enables you to safely use your smartphone through the infotainment system. It also includes SmartGate, which enables you to record and analyse your drive.

### **NAVIGATION SYSTEM**

The Columbus satellite navigation with 9.2" touchscreen display and integrated Wi-Fi will get you from A to B, but why stop there? With Bluetooth®, SmartLink+, DVD drive and two SD card slots, it offers complete connectivity on-the-qo.