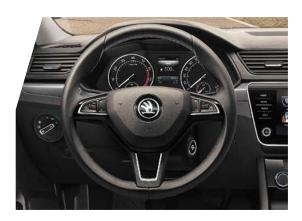

### SUPERB S

Packed with features and thoughtful touches, this entry-level trim remains one of the best-equipped luxury family cars around.

THREE-SPOKE MULTIFUNCTION LEATHER STEERING WHEEL

BOLERO RADIO WITH 8" TOUCHSCREEN DISPLAY

### **INTERIOR**

- > THREE-SPOKE MULTIFUNCTION LEATHER STEERING WHEEL
- > FABRIC UPHOLSTERY