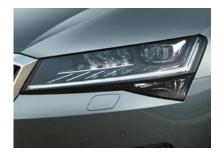

### **FULL LED MATRIX HEADLIGHTS**

Using a windscreen camera, the full LED Matrix headlights of the SUPERB can detect a car in front of you or in oncoming traffic. Based on this, the high beam adjusts itself incrementally. This ensures you get the best view without blinding other drivers.