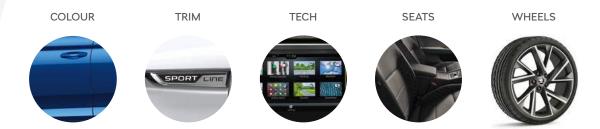

### **WHEELS**

> 16" ORION ALLOY WHEELS

### **WHEELS**

> 17" STRATOS ALLOY WHEELS

### **WHEELS**

> 18" ZENITH ALLOY WHEELS

### **ALLOY WHEELS**

Enhancing the sportiness of the SportLine Plus's exterior are the 19" Vega anthracite alloy wheels (above, left) and the 19" Supernova black gloss alloy wheels (above, right).