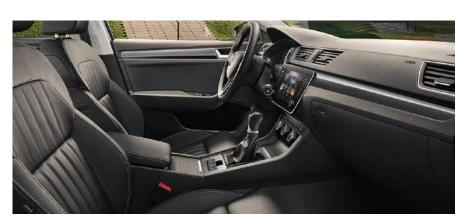

# INNOVATION WITH INTENT

A car interior needs to be more than spacious and inviting, it needs to be intuitive too. Where everything is designed to enhance the drive. Whether that's the position of the controls, the precision of the dashboard or the clever use of ambient lighting.

### TRI-ZONE CLIMATE CONTROL

This intelligent system enables different temperatures to be set for the driver, front and rear passengers. It's also fitted with a humidity sensor to reduce windscreen misting.

### LED INTERIOR LIGHT PACK

Selecting the SUPERB's LED ambient lighting is anything but a black and white decision. Includes decorative ambient lighting strips on the dashboard and front and rear doors which can be set to ten colours. Also includes front and rear reading lights, footwell lighting, door handle illumination and vanity mirror lighting.