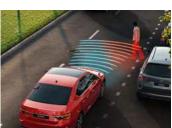

### **BLIND SPOT DETECT**

An extra set of eyes on the road that monitors the blind spots allowing you to manoeuvre safely.