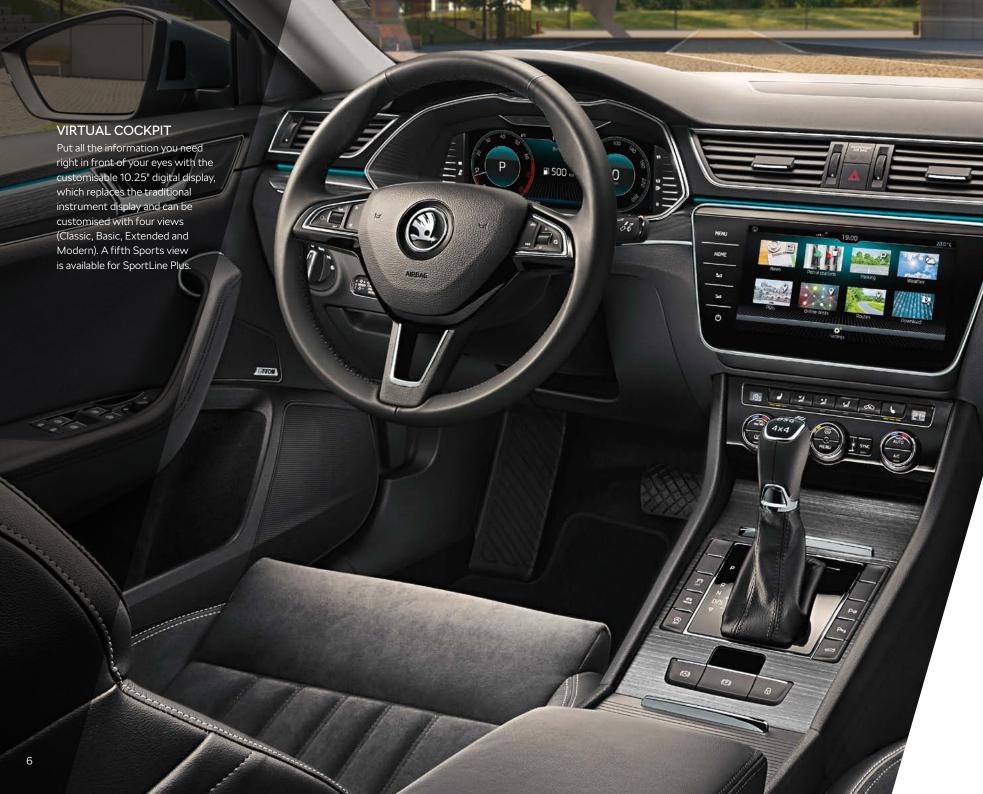

### > VIRTUAL COCKPIT

Put all the informaton you need right in front of your eyes with customisable 10.25" display. Replacing the traditional instrument dials, the screen can be customised with five views (Classic, Basic, Extended, Modern and Sports).