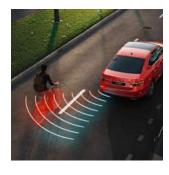

### FRONT ASSIST WITH PREDICTIVE PEDESTRIAN PROTECTION

Using a radar device in the front grille, the Front Assist system is designed to monitor the distance from the vehicle ahead, and also includes an emergency braking function. The new SUPERB comes with Front Assist expanded with predictive pedestrian protection, which warns the driver via an audio/visual signal as well as a gentle jolt of the brakes.