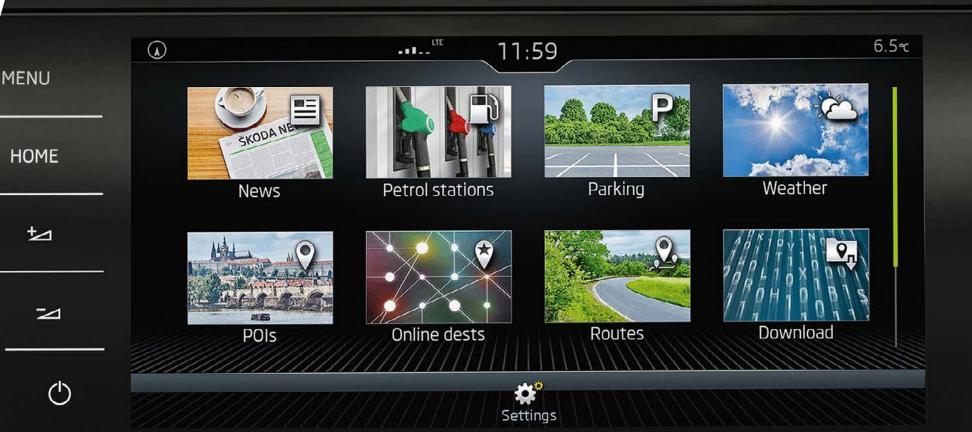

# CONNECTIVITY TO GO WHEREVER YOU GO

By enabling you to be fully online on the move, the SUPERB helps you stay connected wherever your journey takes you. Thanks to its smart assistance systems, you'll also know the best places to park, shortcuts to take and routes to avoid.

### STAY CONNECTED

The new ŠKODA Connect system turns the SUPERB into a fully interconnected car. Infotainment Online provides satellite navigation, traffic reports and calendar updates.