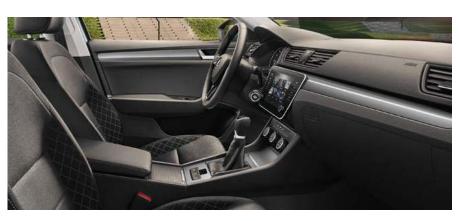

# INNOVATION WITH INTENT

A car interior needs to be more than spacious and inviting, it needs to be intuitive too. Where everything is designed to enhance the drive. Whether that's the position of the controls, the precision of the dashboard or the clever use of ambient lighting.

### > VIRTUAL COCKPIT

Put all the informaton you need right in front of your eyes with customisable 10.25" display. Replacing the traditional instrument dials, the screen can be customised with five views (Classic, Basic, Extended, Modern and Sports).

Put all the informaton you need right in front of your eyes with a customisable 10.25" display. Replacing the traditional instrument dials, the screen can be customised with five views.

THREE-SPOKE HEATED STEERING WHEEL