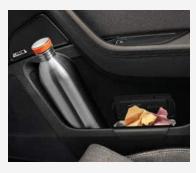

### **BOTTLE HOLDER**

You will find a 1.5-I bottle holder in a spacious compartment in the front doors and 0.5-I holder in the rear doors.