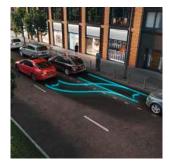

### PARK ASSIST

This function removes the stress of bay and parallel parking by identifying if the parking spot is big enough before automatically steering into the space.