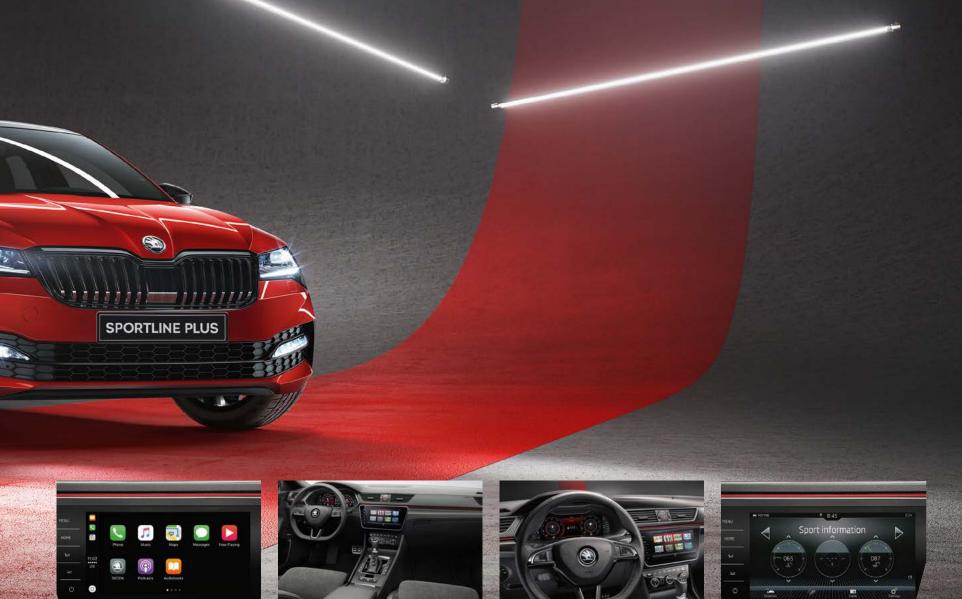

# SUPERB SPORTLINE PLUS

Take the iconic SUPERB design to another level with the angular contours and sharp dynamic lines of the SportLine Plus.

The heated front seats, blind spot detection and progressive dynamic steering combine with the striking design to set SportLine Plus apart from its peers.

### **ALLOY WHEELS**

Enhancing the sportiness of the SportLine Plus's exterior are the 19" Vega anthracite alloy wheels (above, left) and the 19" Supernova black gloss alloy wheels (above, right).

### COLUMBUS NAVIGATION

The Columbus satellite navigation with 9.2" touchscreen display and integrated Wi-Fi puts connectivity first. Complete with Apple CarPlay<sup>™</sup> and Android Auto<sup>™</sup> technology means that you're always connected to those who matter most.

### **ALCANTARA® SPORTS SEATS**

The black Alcantara® sports seats with silver diamond stitching further enhances the interior's boldness, with the driver's seat being heated and electrically adjustable with memory and lumbar support.

### SPORT STEERING WHEEL

The multifunctional sports steering wheel in black perforated leather with silver stitching allows you to control the radio, phone and alternatively DSG.

### PERFORMANCE MONITOR

Exclusive to SportLine, the Performance Monitor helps provide driver information such as oil and coolant temperature and even G-force acceleration.

While inspired by our past, this luxury level is the perfect reflection of our present day commitment to designing cars driven by something different. A true celebration of style, comfort and elegant functionality.