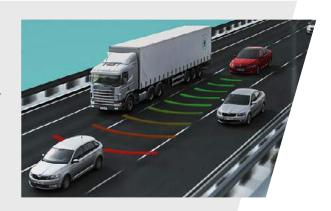

# LOOKING OUT FOR YOUR SAFETY

The easier your time behind the wheel, the safer your drive will be. It's why the SUPERB boasts a wide range of smart assistance systems to make everyday driving scenarios simpler, not to mention seven airbags as standard for added peace of mind. The car has also been awarded the maximum five-star safety rating by Euro NCAP.

### ADAPTIVE CRUISE CONTROL

Adapt your speed automatically with Adaptive Cruise Control, which uses the radar in the front grille to maintain a constant distance from the vehicle in front at speeds of 15mph or more.

### FRONT ASSIST WITH PREDICTIVE PEDESTRIAN PROTECTION

Using a radar device in the front grille, the Front Assist system is designed to monitor the distance from the vehicle ahead, and also includes an emergency braking function. The new SUPERB comes with Front Assist expanded with predictive pedestrian protection, which warns the driver via an audio/visual signal as well as a gentle jolt of the brakes.