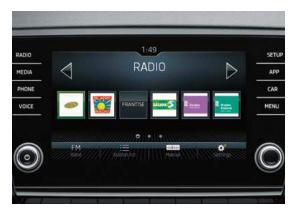

### **NAVIGATION SYSTEM**

The Columbus satellite navigation with 9.2" touchscreen display and integrated Wi-Fi will get you from A to B, but why stop there? With Bluetooth®, SmartLink+, DVD drive and two SD card slots, it offers complete connectivity on-the-qo.

> COLUMBUS SATELLITE NAVIGATION WITH 9.2" TOUCHSCREEN DISPLAY AND INTEGRATED WI-FI The all-glass design of the 9.2" Columbus satellite navigation dominates the centre console, includes CD/ DVD drive, 3D maps and POI information. > 19" ACAMAR ANTHRACITE ALLOY WHEEL Including anti-theft wheel bolts.

### COLUMBUS NAVIGATION

The Columbus satellite navigation with 9.2" touchscreen display and integrated Wi-Fi puts connectivity first. Complete with Apple CarPlay<sup>™</sup> and Android Auto<sup>™</sup> technology means that you're always connected to those who matter most.