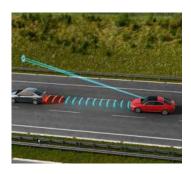

### ADAPTIVE CRUISE CONTROL

Adapt your speed automatically with Adaptive Cruise Control, which uses the radar in the front grille to maintain a constant distance from the vehicle in front at speeds of 15mph or more.