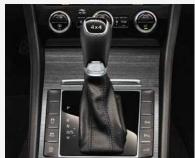

### **DIRECT SHIFT GEARBOX (DSG)**

DSG automatically adapts to your driving style, whilst taking road conditions into account. It reduces the strain on the engine and stress to the driver, by deciding when to change gear, leaving you free to concentrate on the journey.