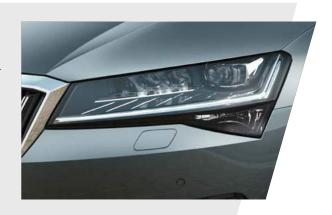

### **FULL LED MATRIX HEADLIGHTS**

Using a windscreen camera, the full LED Matrix headlights of the SUPERB can detect a car in front of you or in oncoming traffic. Based on this, the high beam adjusts itself incrementally. This ensures you get the best view without blinding other drivers.