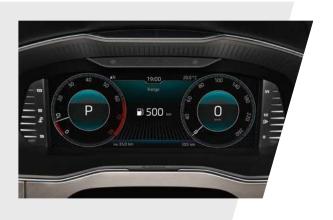

### > VIRTUAL COCKPIT

Put all the informaton you need right in front of your eyes with customisable 10.25" display. Replacing the traditional instrument dials, the screen can be customised with five views (Classic, Basic, Extended, Modern and Sports).

Put all the informaton you need right in front of your eyes with a customisable 10.25" display. Replacing the traditional instrument dials, the screen can be customised with five views.

THREE-SPOKE HEATED STEERING WHEEL