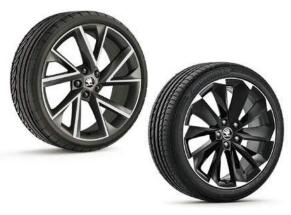

### **ALLOY WHEELS**

Enhancing the sportiness of the SportLine Plus's exterior are the 19" Vega anthracite alloy wheels (above, left) and the 19" Supernova black gloss alloy wheels (above, right).