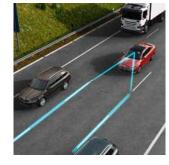

### ADAPTIVE CRUISE CONTROL

Adapt your speed automatically with Adaptive Cruise Control, which uses the radar in the front grille to maintain a constant distance from the vehicle in front at speeds of 15mph or more.

### FRONT ASSIST WITH PREDICTIVE PEDESTRIAN PROTECTION

Using a radar device in the front grille, the Front Assist system is designed to monitor the distance from the vehicle ahead, and also includes an emergency braking function. The new SUPERB comes with Front Assist expanded with predictive pedestrian protection, which warns the driver via an audio/visual signal as well as a gentle jolt of the brakes.