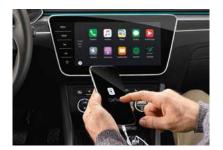

### SMARTLINK+

From taking calls to switching between your favourite playlists, SmartLink+ enables you to safely use your smartphone through the infotainment system. It also includes SmartGate, which enables you to record and analyse your drive.

### COLUMBUS NAVIGATION

The Columbus satellite navigation with 9.2" touchscreen display and integrated Wi-Fi puts connectivity first. Complete with Apple CarPlay<sup>™</sup> and Android Auto<sup>™</sup> technology means that you're always connected to those who matter most.