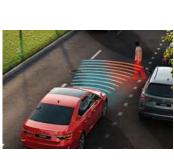

### FRONT ASSIST WITH PREDICTIVE PEDESTRIAN PROTECTION

Using a radar device in the front grille, the Front Assist system is designed to monitor the distance from the vehicle ahead, and also includes an emergency braking function. The new SUPERB comes with Front Assist expanded with predictive pedestrian protection, which warns the driver via an audio/visual signal as well as a gentle jolt of the brakes.