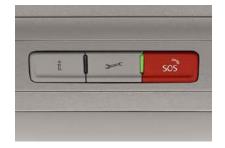

### **EMERGENCY CALL**

Activated by pressing a red button placed in the roof headlining, Emergency Call provides immediate contact with the emergency services. In the event of a crash, the call is made automatically to ensure you get the help you need.