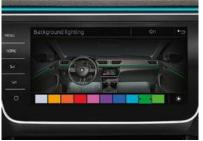

### LED INTERIOR LIGHT PACK

Selecting the SUPERB's LED ambient lighting is anything but a black and white decision. Includes decorative ambient lighting strips on the dashboard and front and rear doors which can be set to ten colours. Also includes front and rear reading lights, footwell lighting, door handle illumination and vanity mirror lighting.

#### > LED PACKAGE PLUS

Includes decorative ambient lighting strips on the dashboard and front and rear doors which can be set to ten colours. Also includes front and rear reading lights, footwell lighting, door handle illumination and vanity mirror lighting.