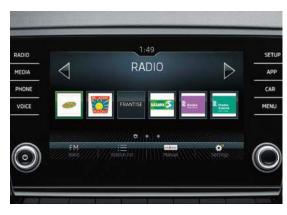

### **NAVIGATION SYSTEM**

The Columbus satellite navigation with 9.2" touchscreen display and integrated Wi-Fi will get you from A to B, but why stop there? With Bluetooth®, SmartLink+, DVD drive and two SD card slots, it offers complete connectivity on-the-qo.

### ENTERTAINMENT AND COMMUNICATION

- > BOLERO RADIO WITH 8" TOUCHSCREEN DISPLAY
- > DAB DIGITAL RADIO WITH BLUETOOTH®
- > USB, SD CARD READER
- > KEYLESS START/STOP
- > VOICE CONTROL

**BOLERO RADIO WITH 8" TOUCHSCREEN DISPLAY** 

### **ENTERTAINMENT AND COMMUNICATION**

- > BOLERO RADIO WITH 8" TOUCHSCREEN DISPLAY
- > SMARTLINK+ CONNECTIVITY
- > IN-CAR VOICE ENHANCEMENT

### ENTERTAINMENT AND COMMUNICATION

- > AMUNDSEN SATELLITE NAVIGATION WITH 8" TOUCHSCREEN DISPLAY AND INTEGRATED WIFI
- > INFOTAINMENT ONLINE 1 YEAR
- > DRIVER MODE SELECTION
- > DAB DIGITAL RADIO
- > KEYLESS ENTRY AND START/STOP INCLUDING REAR DOORS

> COLUMBUS SATELLITE NAVIGATION WITH 9.2" TOUCHSCREEN DISPLAY AND INTEGRATED WI-FI The all-glass design of the 9.2" Columbus satellite navigation dominates the centre console, includes CD/ DVD drive, 3D maps and POI information. > 19" ACAMAR ANTHRACITE ALLOY WHEEL Including anti-theft wheel bolts.

### COLUMBUS NAVIGATION

The Columbus satellite navigation with 9.2" touchscreen display and integrated Wi-Fi puts connectivity first. Complete with Apple CarPlay<sup>™</sup> and Android Auto<sup>™</sup> technology means that you're always connected to those who matter most.