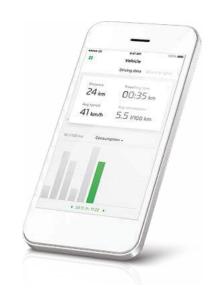

### SMARTLINK+

From taking calls to switching between your favourite playlists, SmartLink+ enables you to safely use your smartphone through the infotainment system. It also includes SmartGate, which enables you to record and analyse your drive.

### STAY CONNECTED

The new ŠKODA Connect system turns the SUPERB into a fully interconnected car. Infotainment Online provides satellite navigation, traffic reports and calendar updates.