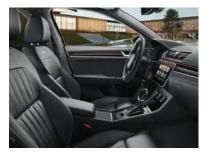

# INNOVATION WITH INTENT

A car interior needs to be more than spacious and inviting, it needs to be intuitive too. Where everything is designed to enhance the drive. Whether that's the position of the controls, the precision of the dashboard or the clever use of ambient lighting.

### TRI-ZONE CLIMATE CONTROL

This intelligent system enables different temperatures to be set for the driver, front and rear passengers. It's also fitted with a humidity sensor to reduce windscreen misting.

### LED INTERIOR LIGHT PACK

Selecting the SUPERB's LED ambient lighting is anything but a black and white decision. Includes decorative ambient lighting strips on the dashboard and front and rear doors which can be set to ten colours. Also includes front and rear reading lights, footwell lighting, door handle illumination and vanity mirror lighting.