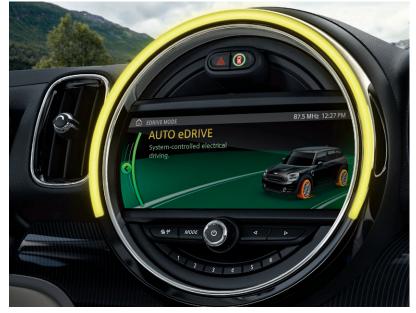

## GAS AND ELECTRIC. BETTER TOGETHER.

You knew your MINI was smart. But it's intelligent engine management system? Brilliant. The New MINI Countryman Plug-In Hybrid seamlessly manages power from a paired TwinPower Turbo gas engine and eDrive Electric Motor delivering an impressive 221 total horsepower — that's more than the Cooper S. Choose from three operating modes to optimize your ride based on speed, driving conditions and distance. Whether your driving gasoline-powered or full electric, the ride is always pure MINI.