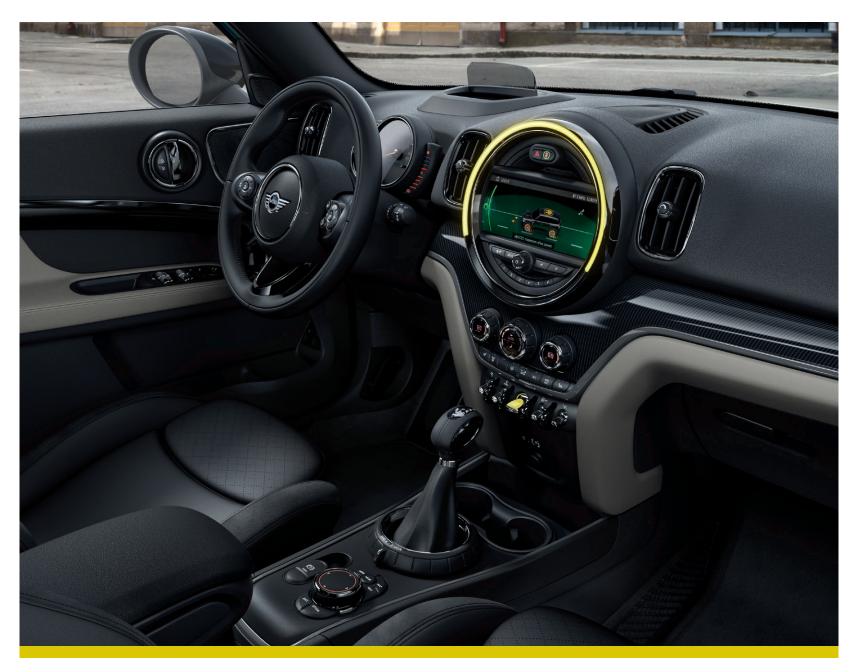

## GAS AND ELECTRIC. BETTER TOGETHER.

You knew your MINI was smart. But it's intelligent engine management system? Brilliant. The New MINI Countryman Plug-In Hybrid seamlessly manages power from a paired TwinPower Turbo gas engine and eDrive Electric Motor delivering an impressive 221 total horsepower — that's more than the Cooper S. Choose from three operating modes to optimize your ride based on speed, driving conditions and distance. Whether your driving gasoline-powered or full electric, the ride is always pure MINI.