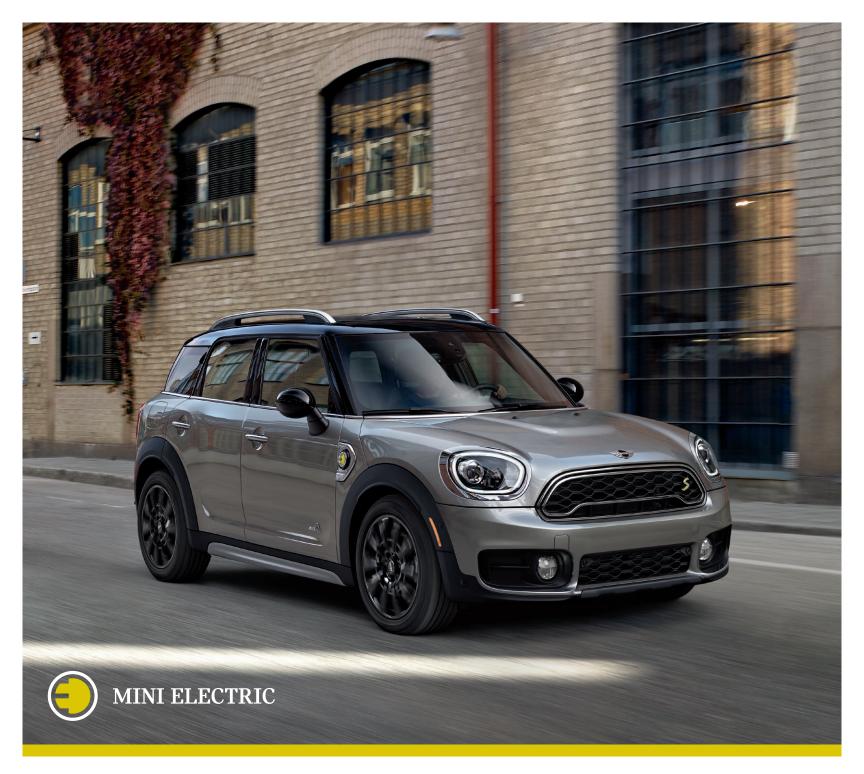

## THE NEW MINI COUNTRYMAN PLUG-IN HYBRID.

## **POWERFULLY VERSATILE.**

Introducing the first hybrid vehicle from MINI. The New MINI Countryman Plug-In Hybrid combines gas practicality with electric efficiency in a fun-to-drive package. It's super convenient: there is nothing to install at home and plugging it in is not a necessity. The most technologically advanced MINI ever, this newly designed Countryman is packed with standard equipment — ALL4 all-wheel drive, a panorama sunroof, MINI Connected with 6.5" screen, Comfort Access keyless entry, LED headlights and fog lights, and much more.