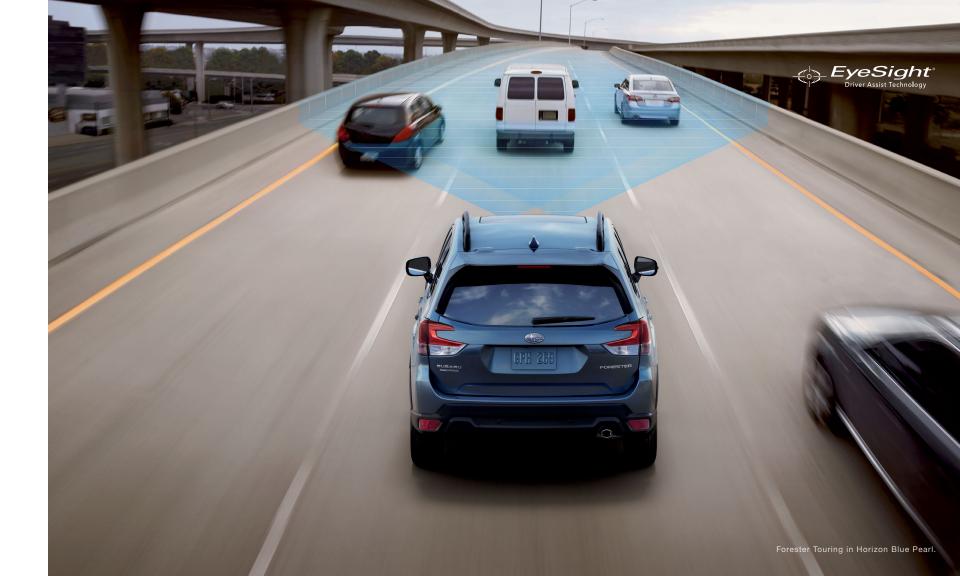

For more peace of mind, every Forester now includes standard EyeSight® Driver Assist Technology.² Because the most important thing about a Subaru is who's inside one.

So, with the all-new Forester, you have a rewarding journey to look forward to -97% of Subaru Forester vehicles sold in the last 10 years are still on the road today.<sup>3</sup>

## An extra set of eyes. Now standard.

Every Forester now includes standard Subaru EyeSight® Driver Assist Technology.² Equipped with a comprehensive suite of innovative safety features, EyeSight® looks ahead, alerts you to potential dangers and can even intervene to help you avoid a collision.

#### **Pre-Collision Braking**

- Can help slow and bring your Forester to a full stop if necessary.

#### **Adaptive Cruise Control**

- Adjusts speed automatically to help maintain a safe following distance.

#### Lane Departure and Sway Warning with Lane Keep Assist

- Can alert you if you begin to drift, and can help steer you back into your lane if needed.

#### **Pre-Collision Throttle Management**

- Can reduce your engine power to help give you more time to react.