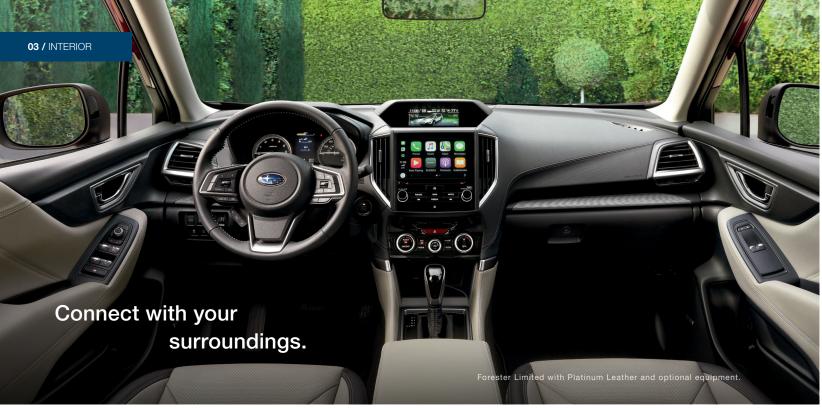

#### Your world within a world

Once aboard the Forester, you can instantly connect to all your music and apps through the updated SUBARU STARLINK™ Multimedia system, now with standard Apple CarPlay™ and Android™ Auto integration. An available 8.0-inch touchscreen⁵ makes for easy access, while Wi-Fi capability⁵.7 enhances connectivity for everyone. And with the 576-watt-equivalent Harman Kardon® premium audio system, your playlists can beam through with sonic clarity.⁵