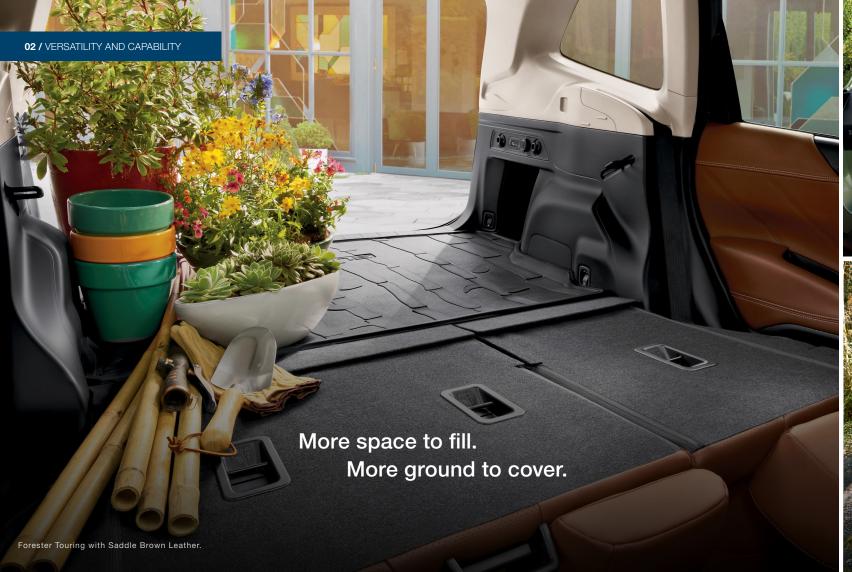

### Even your cargo gets personal space

Your gear deserves better. And that's what the Forester intends to deliver, with up to 76.1 cubic feet of cargo space,<sup>4</sup> raised roof rails<sup>5</sup> and an extra-wide rear gate opening. For simplified loading access, the power rear gate<sup>5</sup> opens, closes and now locks with just the touch of a button. And to bring your longer items, simply adjust the 60/40-split flat-folding rear seats, and watch the Forester adapt.