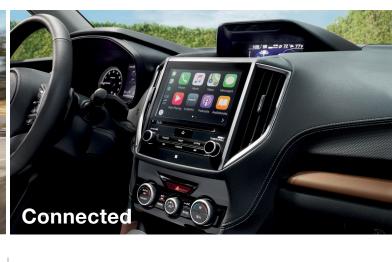

#### Your world within a world

Once aboard the Forester, you can instantly connect to all your music and apps through the updated SUBARU STARLINK™ Multimedia system, now with standard Apple CarPlay™ and Android™ Auto integration. An available 8.0-inch touchscreen⁵ makes for easy access, while Wi-Fi capability⁵.7 enhances connectivity for everyone. And with the 576-watt-equivalent Harman Kardon® premium audio system, your playlists can beam through with sonic clarity.⁵