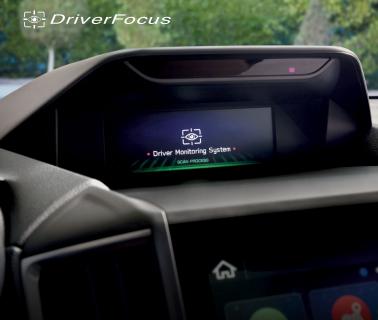

### The all-new DriverFocus system<sup>8</sup>

The Forester features an all-new state-of-the-art system that helps reduce distracted driving for both new and experienced drivers<sup>5</sup>. Working with EyeSight<sup>®2</sup>, the DriverFocus system is like having an attentive co-pilot along for the ride, ready to give a helpful alert if a driver becomes distracted or drowsy. For added convenience, DriverFocus can also recognize up to five different drivers and remember their preferences, including seat position, climate controls and outside mirrors.