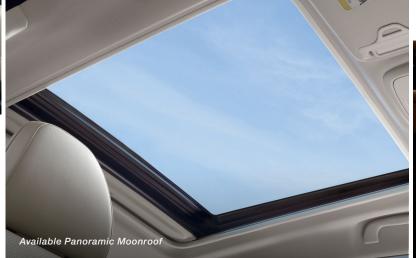

#### Hospitality in every cubic foot

As soon as you step into its 111.9 cubic-foot interior,<sup>4</sup> the Forester greets you with soft-touch materials and contrast stitching throughout. Up front, a heated steering wheel<sup>5</sup> can make cold mornings easier, while standard automatic climate control keeps the cabin feeling just right. For your passengers in back, there are conveniences like available heated seats,<sup>5</sup> air vents<sup>5</sup> and USB ports.<sup>5</sup> And no matter where you're sitting, the large panoramic moonroof will bring the sky into your journey.<sup>5</sup>

## Panoramic Power Moonroof

Larger than Honda CR-V, Toyota RAV4 and Mazda CX-5<sup>17</sup>