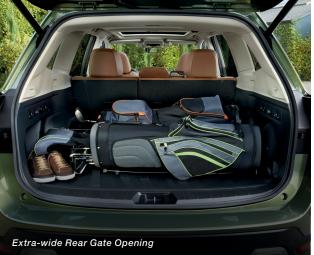

### Even your cargo gets personal space

Your gear deserves better. And that's what the Forester intends to deliver, with up to 76.1 cubic feet of cargo space,<sup>4</sup> raised roof rails<sup>5</sup> and an extra-wide rear gate opening. For simplified loading access, the power rear gate<sup>5</sup> opens, closes and now locks with just the touch of a button. And to bring your longer items, simply adjust the 60/40-split flat-folding rear seats, and watch the Forester adapt.