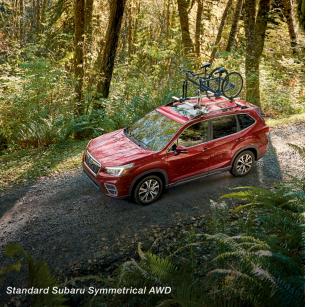

## Set your sights on anywhere

Have a place in mind? With the Forester, you have standard Subaru Symmetrical All-Wheel Drive and an updated SUBARU BOXER® engine, now with direct injection to give it more power, while achieving an impressive 33 MPG.6 To help you further maximize your efficiency, there's auto start-stop technology as well. When the road changes, you can adjust to it with standard SI-DRIVE. And if the road gets tough, you have an impressive 8.7 inches of ground clearance. Plus, the Forester offers the newly updated dual-function X-MODE,® which now includes settings specifically engineered for snow, dirt, deep snow and mud.5