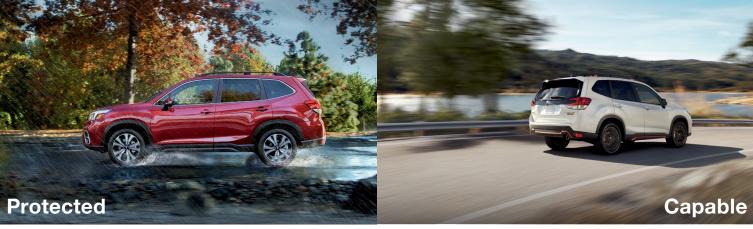

## Set your sights on anywhere

Have a place in mind? With the Forester, you have standard Subaru Symmetrical All-Wheel Drive and an updated SUBARU BOXER® engine, now with direct injection to give it more power, while achieving an impressive 33 MPG.6 To help you further maximize your efficiency, there's auto start-stop technology as well. When the road changes, you can adjust to it with standard SI-DRIVE. And if the road gets tough, you have an impressive 8.7 inches of ground clearance. Plus, the Forester offers the newly updated dual-function X-MODE,® which now includes settings specifically engineered for snow, dirt, deep snow and mud.5

#### 360 degrees of protection

All-around safety starts with a solid core. The Forester now rides atop the revised, stiffer Subaru Global Platform with a resilient Ring-shaped Reinforcement Frame. And with seven standard airbags to help keep you protected during a collision, 10 you and your passengers can feel secure.