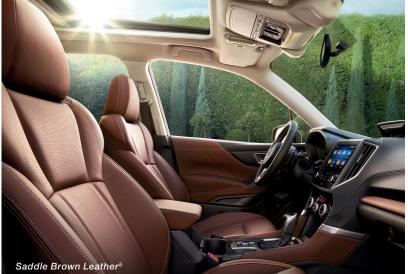

#### Includes Forester Limited key features and adds:

- LED foa lights
- Unique Touring 18-inch aluminum-alloy wheels in black with machine finish
- Roof rails with silver accents and integrated tie-downs
- Front, rear and side underguards with silver finish
- Satin silver side mirrors with integrated turn signals and automatic reverse tilt
- Chrome door handles
- Available Saddle Brown Leather upholstery
- 2-position driver's seat memory
- 8-way power-adjustable front-passenger's seat
- Heated steering wheel and rear seats
- SUBARU STARLINK™ 8.0-inch Multimedia Navigation with 3 years of map updates, and SiriusXM® All Access Radio,¹⁴ Traffic®¹6 and Travel Link®¹6
- Harman Kardon® 576-watt-equivalent premium audio system with 9 speakers
- Driver Monitoring System (DMS)<sup>8</sup>
- Reverse Automatic Braking (RAB)<sup>12</sup>
- One-touch folding rear seatbacks