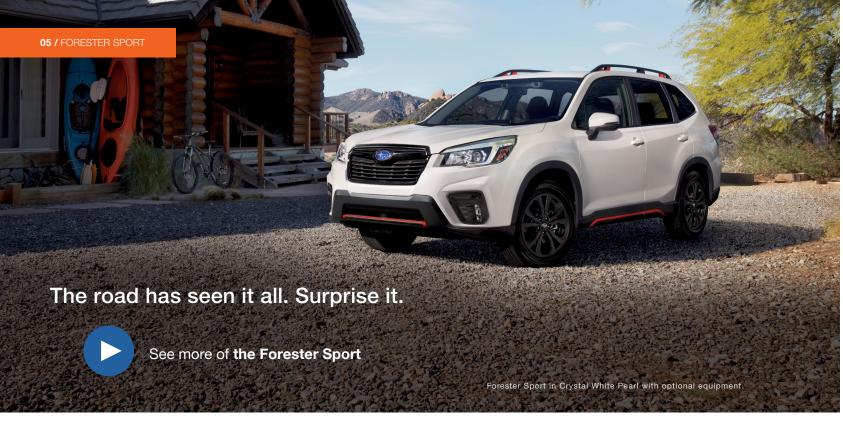

### The all-new Forester Sport

It's a direct challenge to sameness. The Forester Sport has a strikingly bold presence, characterized by unique interior and exterior styling with gloss black and orange accents, standard LED interior lighting and 18-inch gloss black alloy wheels. But its ability also sets it apart. Roof tie-down points help keep your cargo tight and secure, while its dual-function X-MODE® and sport-tuned SI-DRIVE ensure it can handle just about anywhere you take it.