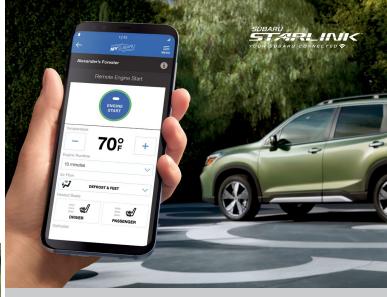

#### SUBARU STARLINK™ Safety and Security<sup>5,9</sup>

- All-new Remote Engine Start with climate control, available via your smartphone, ensures your Forester is ready and comfortable.
- Automatic Collision Notification can immediately send first responders when an airbag deploys.
- Stolen Vehicle Recovery can help police locate your vehicle if it's stolen.
- The new Concierge services can even assist with tasks like navigation and scheduling service appointments.