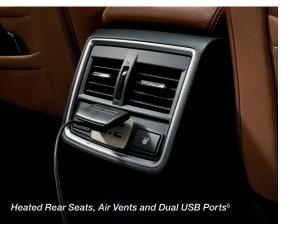

#### Hospitality in every cubic foot

As soon as you step into its 111.9 cubic-foot interior,<sup>4</sup> the Forester greets you with soft-touch materials and contrast stitching throughout. Up front, a heated steering wheel<sup>5</sup> can make cold mornings easier, while standard automatic climate control keeps the cabin feeling just right. For your passengers in back, there are conveniences like available heated seats,<sup>5</sup> air vents<sup>5</sup> and USB ports.<sup>5</sup> And no matter where you're sitting, the large panoramic moonroof will bring the sky into your journey.<sup>5</sup>