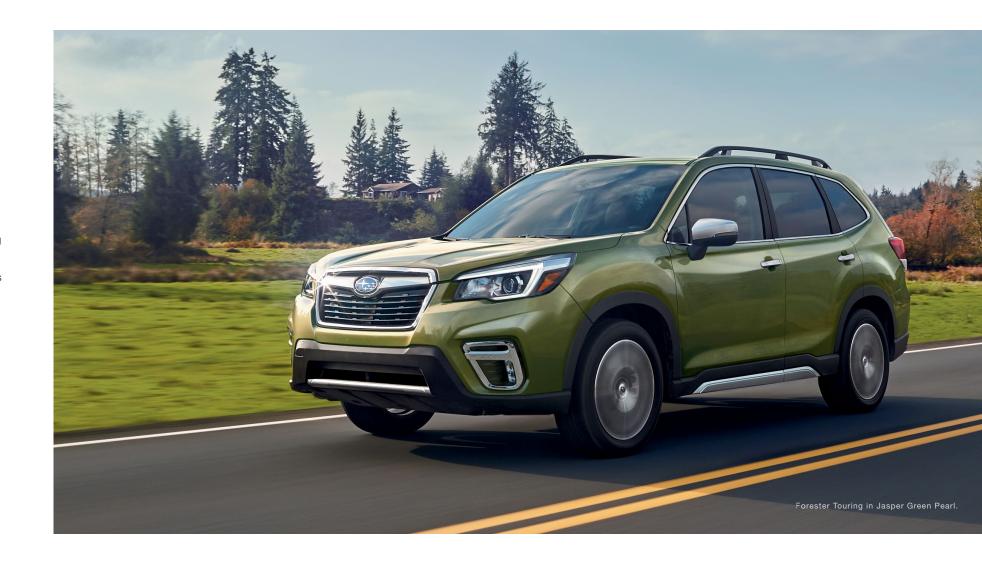

#### Meet the all-new 2019 Forester.

Whether it's a day drive or a long weekend, the Forester welcomes whatever you bring along. It's all new—designed to enhance space and comfort for everyone aboard. And because it's a Subaru, you can have confidence knowing that the Subaru Forester retains its value better than any other vehicle in its class for 2018, according to ALG.

For more peace of mind, every Forester now includes standard EyeSight® Driver Assist Technology.² Because the most important thing about a Subaru is who's inside one.

So, with the all-new Forester, you have a rewarding journey to look forward to -97% of Subaru Forester vehicles sold in the last 10 years are still on the road today.<sup>3</sup>