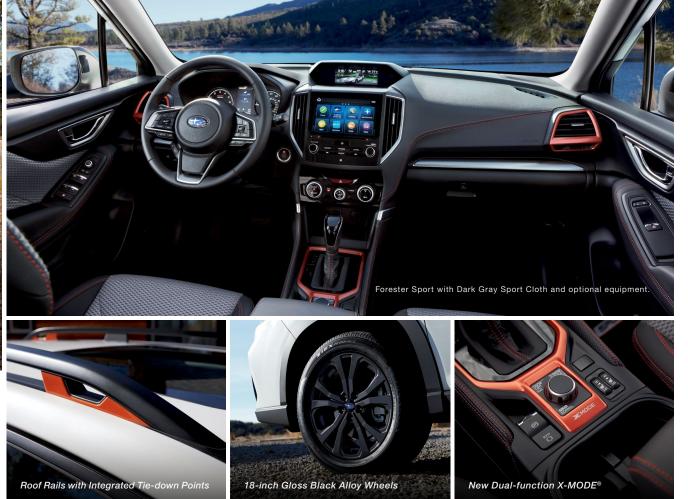

### The all-new Forester Sport

It's a direct challenge to sameness. The Forester Sport has a strikingly bold presence, characterized by unique interior and exterior styling with gloss black and orange accents, standard LED interior lighting and 18-inch gloss black alloy wheels. But its ability also sets it apart. Roof tie-down points help keep your cargo tight and secure, while its dual-function X-MODE® and sport-tuned SI-DRIVE ensure it can handle just about anywhere you take it.

#### Includes Forester Premium key features and adds:

- Dual-function X-MODE® with Hill Descent Control
- SI-DRIVE with Sport Sharp (S#) mode
- LED fog lights
- 18-inch aluminum-alloy wheels with black finish
- Roof rails with integrated tie-downs
- Front, rear and side underguards with orange accents
- Body-color heated side mirrors with integrated turn signals
- Gloss black and orange exterior accents
- Dark gray sport fabric with leather shifter
- Orange stitching and trim accents
- Sport gauges with color LCD display
- 6.3-inch color multifunction display
- Keyless Access with Push-Button Start
- Dual rear USB ports
- Cargo-area tray, LED cargo and rear gate lights