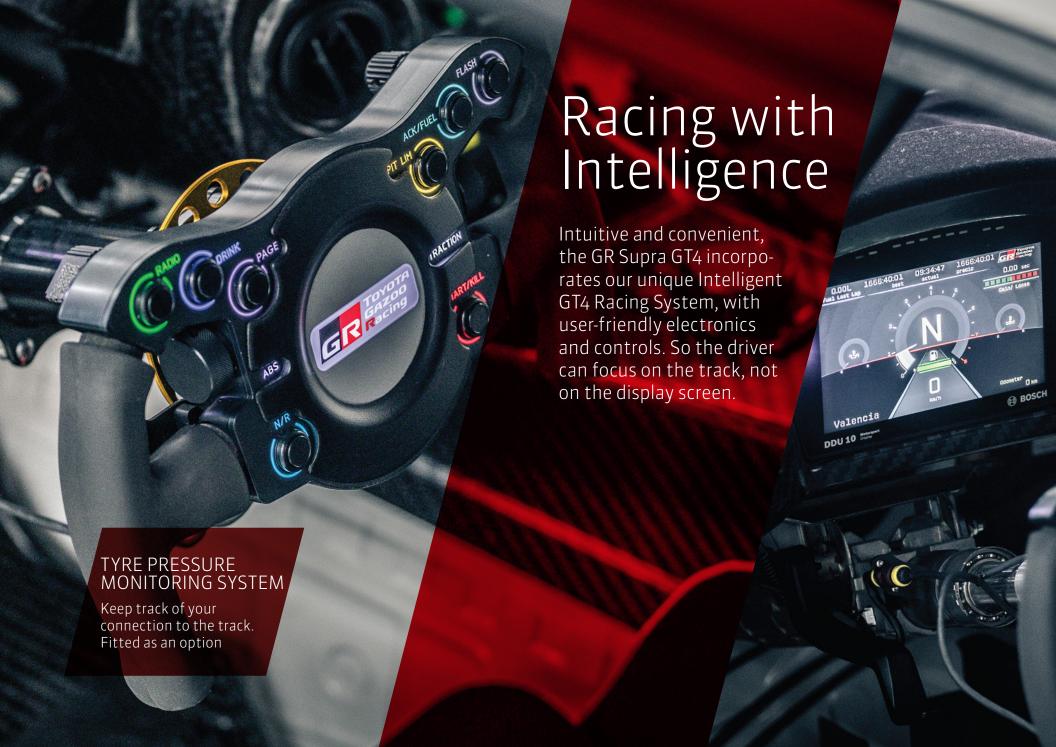

| Traction control  Motorsport ABS Standard  8" Driver display Standard  Data logger Standard  Rear view camera Option  Tyre pressure monitoring system Suspension travel sensors Option | Electronic Control System       |          |
|----------------------------------------------------------------------------------------------------------------------------------------------------------------------------------------|---------------------------------|----------|
| 8" Driver display  Data logger  Standard  Rear view camera  Option  Tyre pressure monitoring system  Suspension travel sensors  Option  Option                                         | Traction control                | Standard |
| Data logger  Rear view camera Option  Tyre pressure monitoring system Option  Suspension travel sensors Option                                                                         | Motorsport ABS                  | Standard |
| Rear view camera Option  Tyre pressure monitoring system Option  Suspension travel sensors Option                                                                                      | 8" Driver display               | Standard |
| Tyre pressure monitoring system Option  Suspension travel sensors Option                                                                                                               | Data logger                     | Standard |
| Suspension travel sensors Option                                                                                                                                                       | Rear view camera                | Option   |
|                                                                                                                                                                                        | Tyre pressure monitoring system | Option   |
|                                                                                                                                                                                        | Suspension travel sensors       | Option   |
| Illuminated car number Option                                                                                                                                                          | Illuminated car number          | Option   |