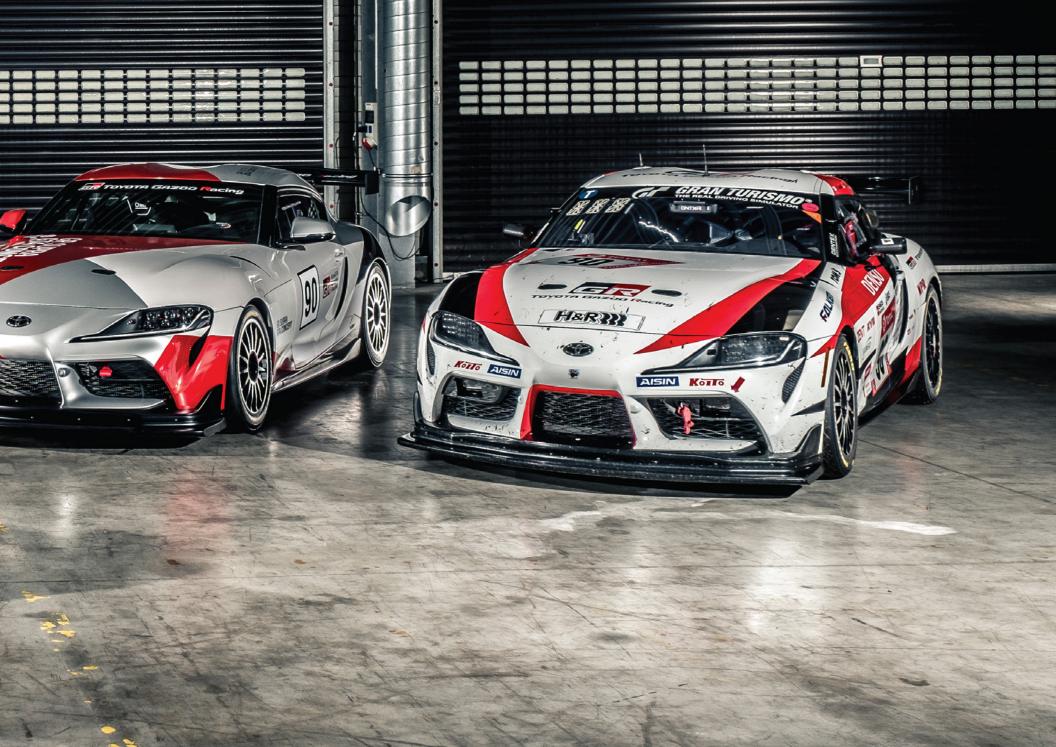

## GR Suproc GT4

| Chassis        |                                                                 |
|----------------|-----------------------------------------------------------------|
| Length         | 4,460mm                                                         |
| Width          | 1,855mm                                                         |
| Height         | 1,250mm                                                         |
| Weight         | 1,350kg*                                                        |
| Construction   | Steel body with high-strength roll cage acc. to FIA regulations |
| Front splitter | Natural fibre composite                                         |
| Rear wing      | Natural fibre composite                                         |
| Fuel tank      | ATL FT3 safety fuel cell with fast refuelling system (120 L)    |
| Driver's seat  | OMP racing seat with six-point safety harness (FIA 8862-2009)   |