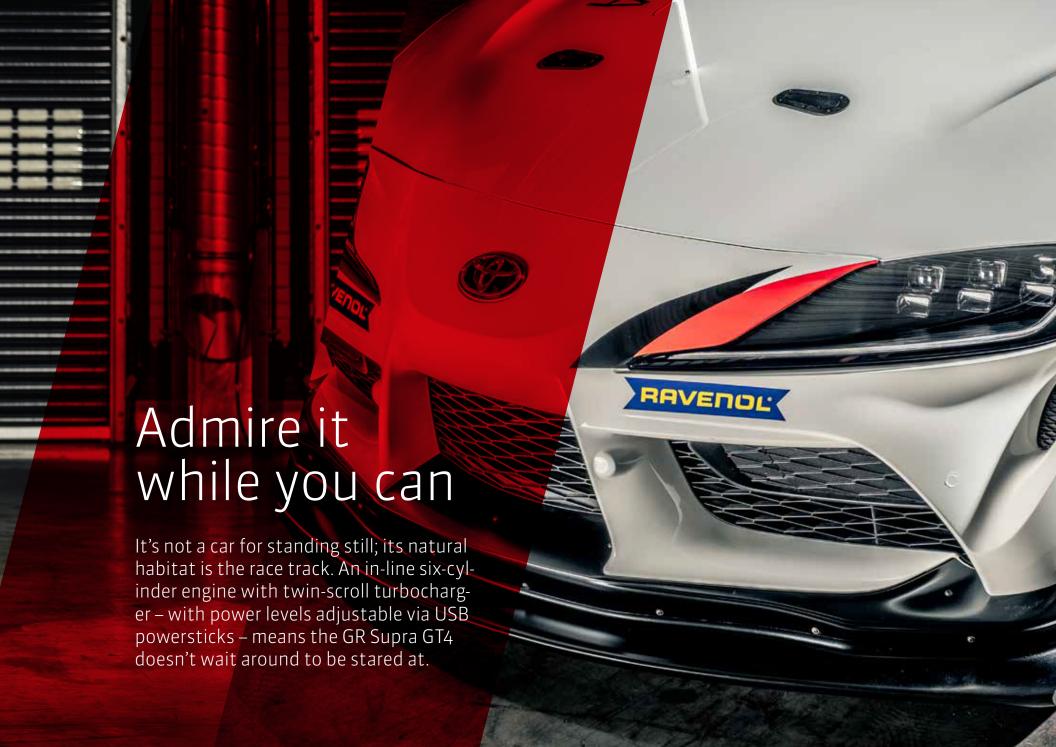

| Engine & Transmission                                                          |                                                                  |  |
|--------------------------------------------------------------------------------|------------------------------------------------------------------|--|
| Туре                                                                           | In-line six-cylinder, single twin-scroll turbocharger            |  |
| Displacement                                                                   | 2,998 cm3                                                        |  |
| Max. power 5                                                                   | 320kW/430hp* different power sticks available to comply with BOP |  |
| Max. torque                                                                    | 650Nm*                                                           |  |
| Engine management                                                              | t Magneti Marelli ECU                                            |  |
| <b>Exhaust system</b> Akrapovic racing exhaust system with catalytic converter |                                                                  |  |
| Lubricants                                                                     | Ravenol                                                          |  |
| <b>Transmission</b> 7-speed automatic with paddle shift, rear-wheel drive      |                                                                  |  |
| <b>Differential</b> Motorsport-specification limited-slip differential         |                                                                  |  |
| <b>Driveshafts</b> GKN Motorsport high torque spec                             |                                                                  |  |
|                                                                                |                                                                  |  |