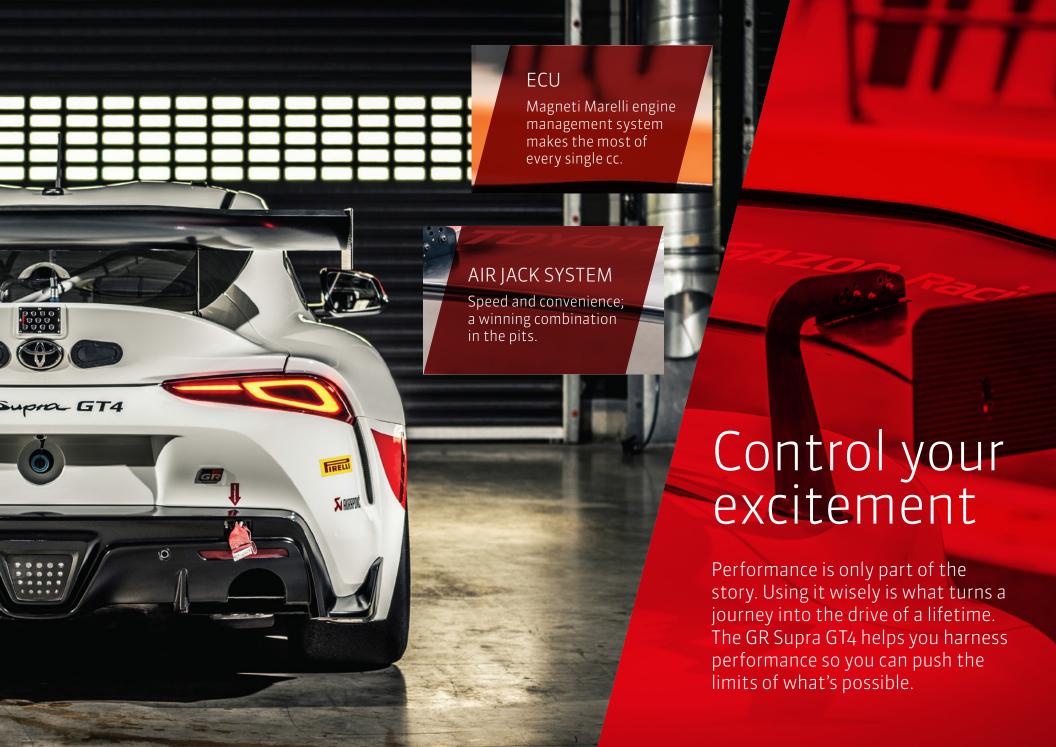

| Engine & Transmission                                                          |                                                                  |  |
|--------------------------------------------------------------------------------|------------------------------------------------------------------|--|
| Туре                                                                           | In-line six-cylinder, single twin-scroll turbocharger            |  |
| Displacement                                                                   | 2,998 cm3                                                        |  |
| Max. power 5                                                                   | 320kW/430hp* different power sticks available to comply with BOP |  |
| Max. torque                                                                    | 650Nm*                                                           |  |
| Engine management                                                              | t Magneti Marelli ECU                                            |  |
| <b>Exhaust system</b> Akrapovic racing exhaust system with catalytic converter |                                                                  |  |
| Lubricants                                                                     | Ravenol                                                          |  |
| <b>Transmission</b> 7-speed automatic with paddle shift, rear-wheel drive      |                                                                  |  |
| <b>Differential</b> Motorsport-specification limited-slip differential         |                                                                  |  |
| <b>Driveshafts</b> GKN Motorsport high torque spec                             |                                                                  |  |
|                                                                                |                                                                  |  |

|       | Gill instansport in Bit torque spec |                                                                                                                                                                                                                                                                                                                                                                                                                                                                                                                                                                                                                                                                                                                                                                                                                                                                                                                                                                                                                                                                                                                                                                                                                                                                                                                                                                                                                                                                                                                                                                                                                                                                                                                                                                                                                                                                                                                                                                                                                                                                                                                                | Equipment Equipment           |          |  |
|-------|-------------------------------------|--------------------------------------------------------------------------------------------------------------------------------------------------------------------------------------------------------------------------------------------------------------------------------------------------------------------------------------------------------------------------------------------------------------------------------------------------------------------------------------------------------------------------------------------------------------------------------------------------------------------------------------------------------------------------------------------------------------------------------------------------------------------------------------------------------------------------------------------------------------------------------------------------------------------------------------------------------------------------------------------------------------------------------------------------------------------------------------------------------------------------------------------------------------------------------------------------------------------------------------------------------------------------------------------------------------------------------------------------------------------------------------------------------------------------------------------------------------------------------------------------------------------------------------------------------------------------------------------------------------------------------------------------------------------------------------------------------------------------------------------------------------------------------------------------------------------------------------------------------------------------------------------------------------------------------------------------------------------------------------------------------------------------------------------------------------------------------------------------------------------------------|-------------------------------|----------|--|
|       |                                     |                                                                                                                                                                                                                                                                                                                                                                                                                                                                                                                                                                                                                                                                                                                                                                                                                                                                                                                                                                                                                                                                                                                                                                                                                                                                                                                                                                                                                                                                                                                                                                                                                                                                                                                                                                                                                                                                                                                                                                                                                                                                                                                                | Fire extinguishing system     | Standard |  |
| rice: |                                     | €175,000                                                                                                                                                                                                                                                                                                                                                                                                                                                                                                                                                                                                                                                                                                                                                                                                                                                                                                                                                                                                                                                                                                                                                                                                                                                                                                                                                                                                                                                                                                                                                                                                                                                                                                                                                                                                                                                                                                                                                                                                                                                                                                                       | Air jack system               | Standard |  |
|       |                                     |                                                                                                                                                                                                                                                                                                                                                                                                                                                                                                                                                                                                                                                                                                                                                                                                                                                                                                                                                                                                                                                                                                                                                                                                                                                                                                                                                                                                                                                                                                                                                                                                                                                                                                                                                                                                                                                                                                                                                                                                                                                                                                                                | Drinking system               | Option   |  |
|       |                                     | A STATE OF THE STA | Homologated endurance package | Option   |  |
|       |                                     |                                                                                                                                                                                                                                                                                                                                                                                                                                                                                                                                                                                                                                                                                                                                                                                                                                                                                                                                                                                                                                                                                                                                                                                                                                                                                                                                                                                                                                                                                                                                                                                                                                                                                                                                                                                                                                                                                                                                                                                                                                                                                                                                |                               |          |  |