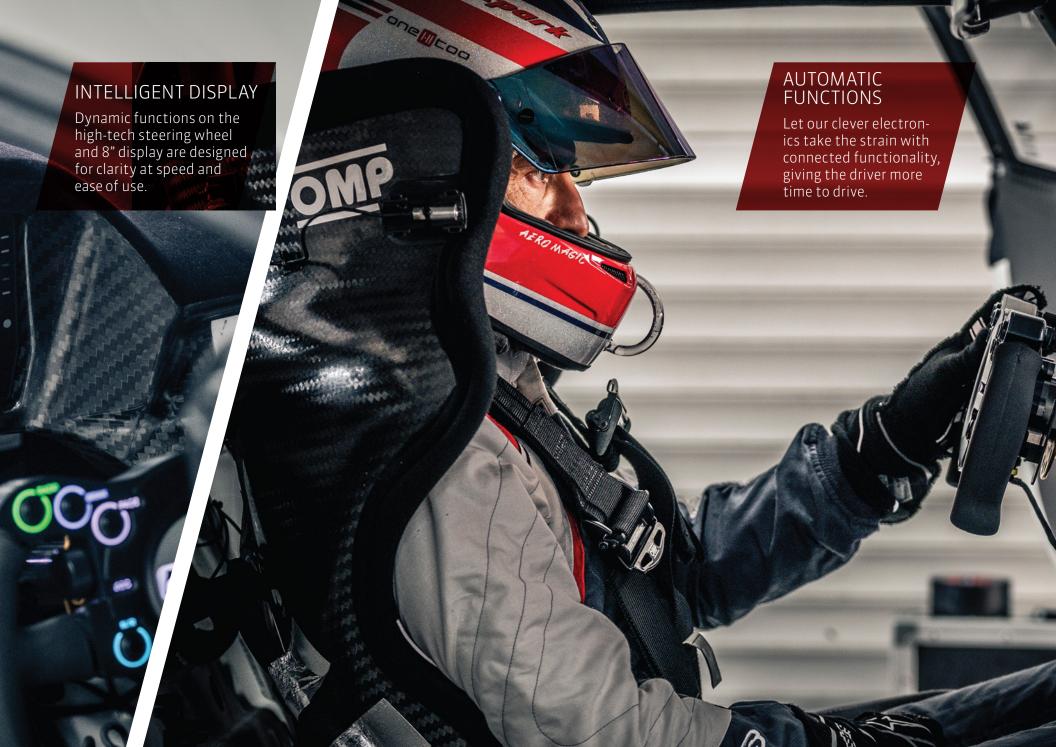

| Traction control  Motorsport ABS Standard  8" Driver display Standard  Data logger Standard  Rear view camera Option  Tyre pressure monitoring system Suspension travel sensors Option | Electronic Control System       |          |
|----------------------------------------------------------------------------------------------------------------------------------------------------------------------------------------|---------------------------------|----------|
| 8" Driver display  Data logger  Standard  Rear view camera  Option  Tyre pressure monitoring system  Suspension travel sensors  Option  Option                                         | Traction control                | Standard |
| Data logger  Rear view camera Option  Tyre pressure monitoring system Option  Suspension travel sensors Option                                                                         | Motorsport ABS                  | Standard |
| Rear view camera Option  Tyre pressure monitoring system Option  Suspension travel sensors Option                                                                                      | 8" Driver display               | Standard |
| Tyre pressure monitoring system Option  Suspension travel sensors Option                                                                                                               | Data logger                     | Standard |
| Suspension travel sensors Option                                                                                                                                                       | Rear view camera                | Option   |
|                                                                                                                                                                                        | Tyre pressure monitoring system | Option   |
|                                                                                                                                                                                        | Suspension travel sensors       | Option   |
| Illuminated car number Option                                                                                                                                                          | Illuminated car number          | Option   |