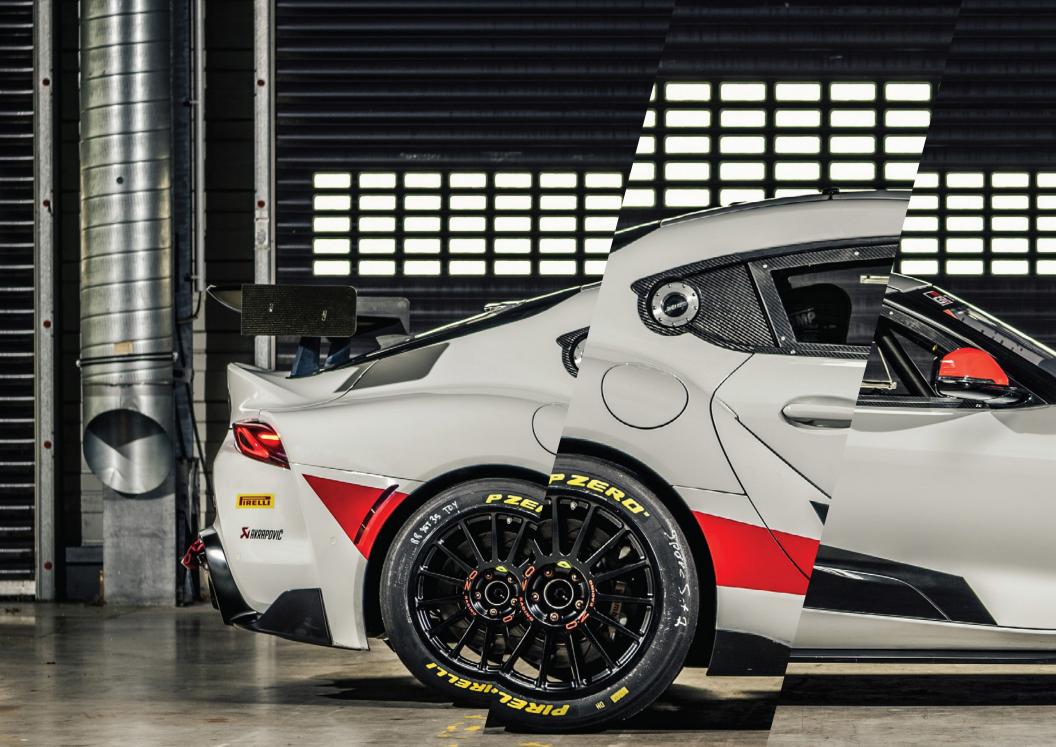

## GR Suproc GT4

| Chassis        |                                                                 |
|----------------|-----------------------------------------------------------------|
| Length         | 4,460mm                                                         |
| Width          | 1,855mm                                                         |
| Height         | 1,250mm                                                         |
| Weight         | 1,350kg*                                                        |
| Construction   | Steel body with high-strength roll cage acc. to FIA regulations |
| Front splitter | Natural fibre composite                                         |
| Rear wing      | Natural fibre composite                                         |
| Fuel tank      | ATL FT3 safety fuel cell with fast refuelling system (120 L)    |
| Driver's seat  | OMP racing seat with six-point safety harness (FIA 8862-2009)   |

| Suspension, Steering & Brakes |                                                                  |  |
|-------------------------------|------------------------------------------------------------------|--|
| Front suspension              | MacPherson strut                                                 |  |
| Rear suspension               | Multilink                                                        |  |
| Shock absorbers               | KW adjustable racing dampers                                     |  |
| Steering                      | Electric, rack and pinion                                        |  |
| Brakes (Front)                | Six-piston racing calipers (Brembo),<br>Steel 390mm brake discs  |  |
| Brakes (Rear)                 | Four-piston racing calipers (Brembo),<br>Steel 355mm brake discs |  |
| Tyres Front/Rear              | 305/660-18 Front / 305/660-18 Rear (Pirelli)                     |  |
| Wheels                        | OZ five-hole 11 x 18in                                           |  |