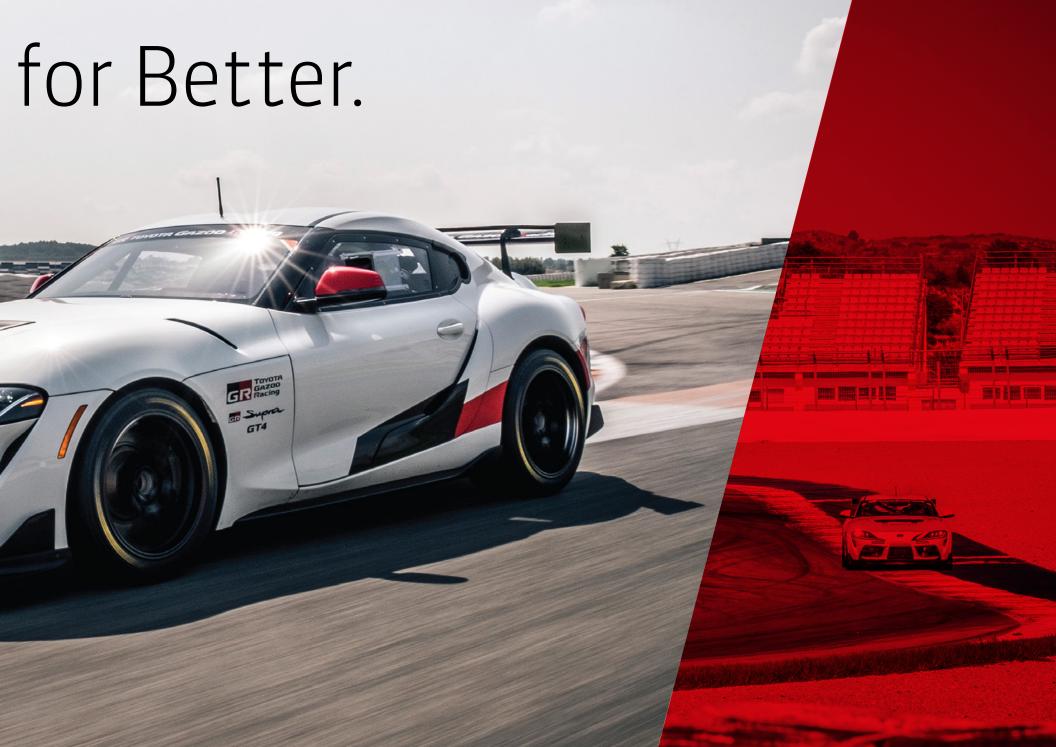

## GR Suproc GT4



































| Chassis        |                                                                 |
|----------------|-----------------------------------------------------------------|
| Length         | 4,460mm                                                         |
| Width          | 1,855mm                                                         |
| Height         | 1,250mm                                                         |
| Weight         | 1,350kg*                                                        |
| Construction   | Steel body with high-strength roll cage acc. to FIA regulations |
| Front splitter | Natural fibre composite                                         |
| Rear wing      | Natural fibre composite                                         |
| F