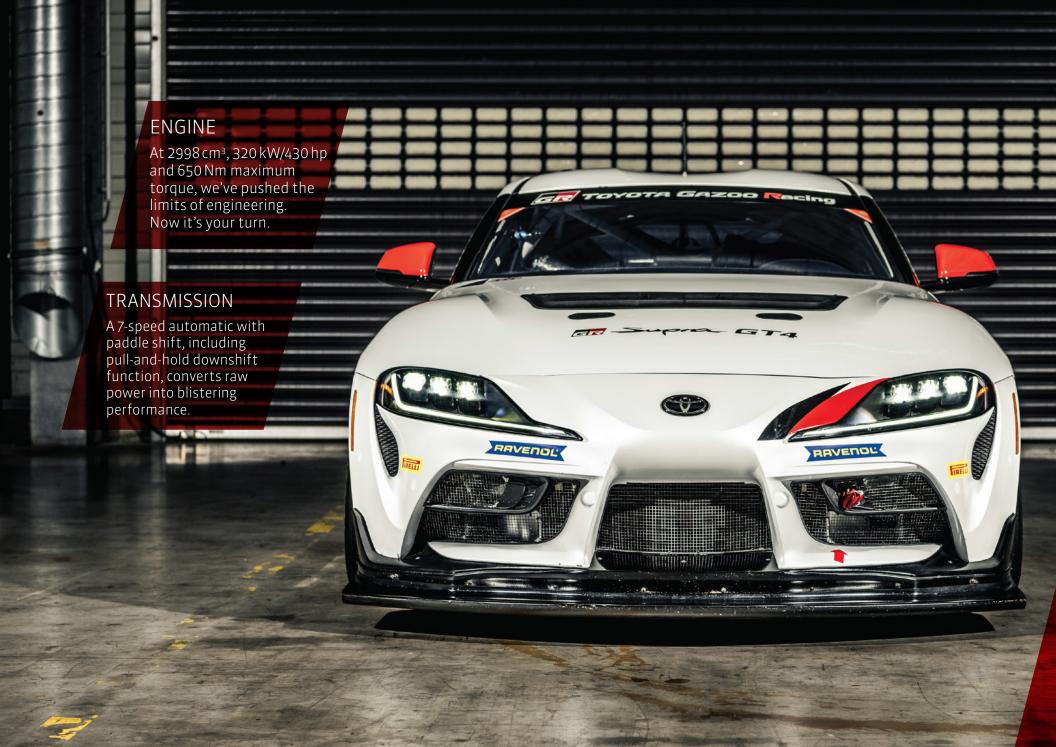

| Engine & Transmission                                                          |                                                                  |  |
|--------------------------------------------------------------------------------|------------------------------------------------------------------|--|
| Туре                                                                           | In-line six-cylinder, single twin-scroll turbocharger            |  |
| Displacement                                                                   | 2,998 cm3                                                        |  |
| Max. power 5                                                                   | 320kW/430hp* different power sticks available to comply with BOP |  |
| Max. torque                                                                    | 650Nm*                                                           |  |
| Engine management                                                              | t Magneti Marelli ECU                                            |  |
| <b>Exhaust system</b> Akrapovic racing exhaust system with catalytic converter |                                                                  |  |
| Lubricants                                                                     | Ravenol                                                          |  |
| <b>Transmission</b> 7-speed automatic with paddle shift, rear-wheel drive      |                                                                  |  |
| <b>Differential</b> Motorsport-specification limited-slip differential         |                                                                  |  |
| <b>Driveshafts</b> GKN Motorsport high torque spec                             |                                                                  |  |
|                                                                                |                                                                  |  |