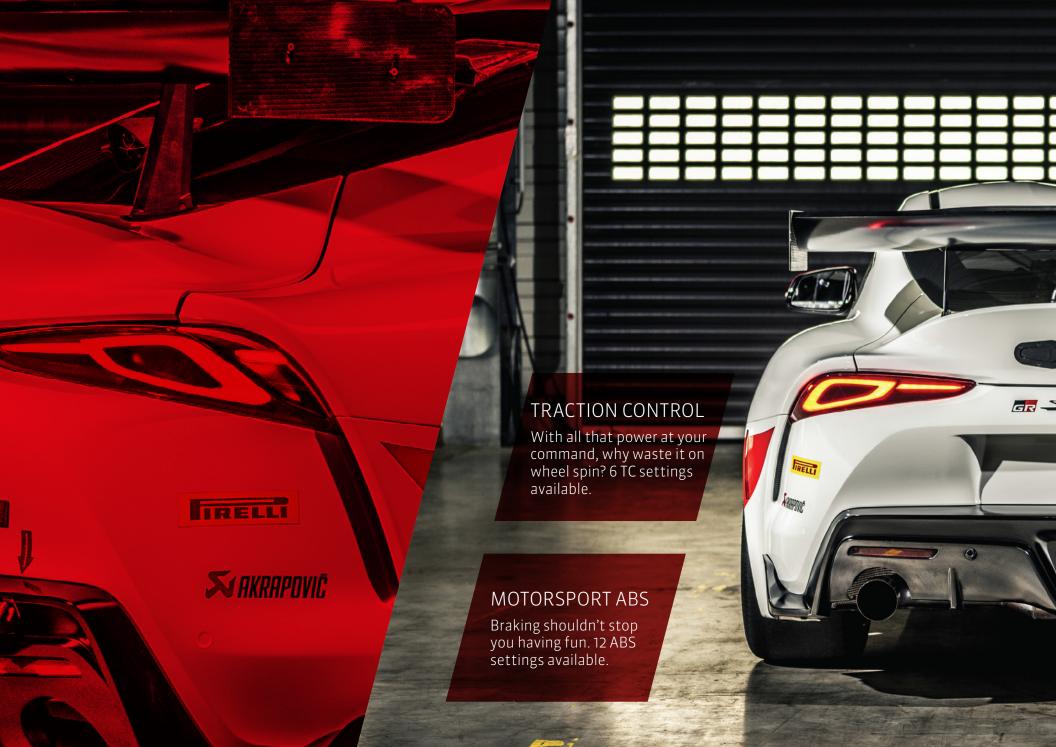

| Traction control  Motorsport ABS Standard  8" Driver display Standard  Data logger Standard  Rear view camera Option  Tyre pressure monitoring system Suspension travel sensors Option | Electronic Control System       |          |
|----------------------------------------------------------------------------------------------------------------------------------------------------------------------------------------|---------------------------------|----------|
| 8" Driver display  Data logger  Standard  Rear view camera  Option  Tyre pressure monitoring system  Suspension travel sensors  Option  Option                                         | Traction control                | Standard |
| Data logger  Rear view camera Option  Tyre pressure monitoring system Option  Suspension travel sensors Option                                                                         | Motorsport ABS                  | Standard |
| Rear view camera Option  Tyre pressure monitoring system Option  Suspension travel sensors Option                                                                                      | 8" Driver display               | Standard |
| Tyre pressure monitoring system Option  Suspension travel sensors Option                                                                                                               | Data logger                     | Standard |
| Suspension travel sensors Option                                                                                                                                                       | Rear view camera                | Option   |
|                                                                                                                                                                                        | Tyre pressure monitoring system | Option   |
|                                                                                                                                                                                        | Suspension travel sensors       | Option   |
| Illuminated car number Option                                                                                                                                                          | Illuminated car number          | Option   |