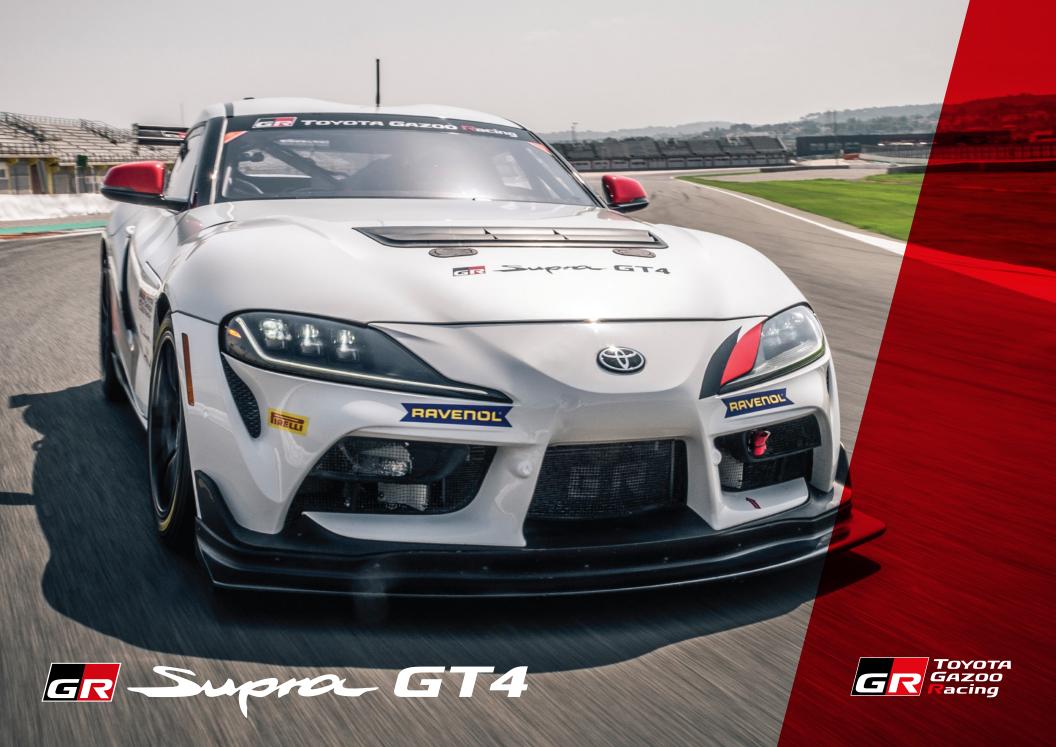

## GR Suproc GT4

| Chassis        |                                                                 |
|----------------|-----------------------------------------------------------------|
| Length         | 4,460mm                                                         |
| Width          | 1,855mm                                                         |
| Height         | 1,250mm                                                         |
| Weight         | 1,350kg*                                                        |
| Construction   | Steel body with high-strength roll cage acc. to FIA regulations |
| Front splitter | Natural fibre composite                                         |
| Rear wing      | Natural fibre composite                                         |
| Fuel tank      | ATL FT3 safety fuel cell with fast refuelling system (120 L)    |
| Driver's seat  | OMP racing seat with six-point safety harness (FIA 8862-2009)   |