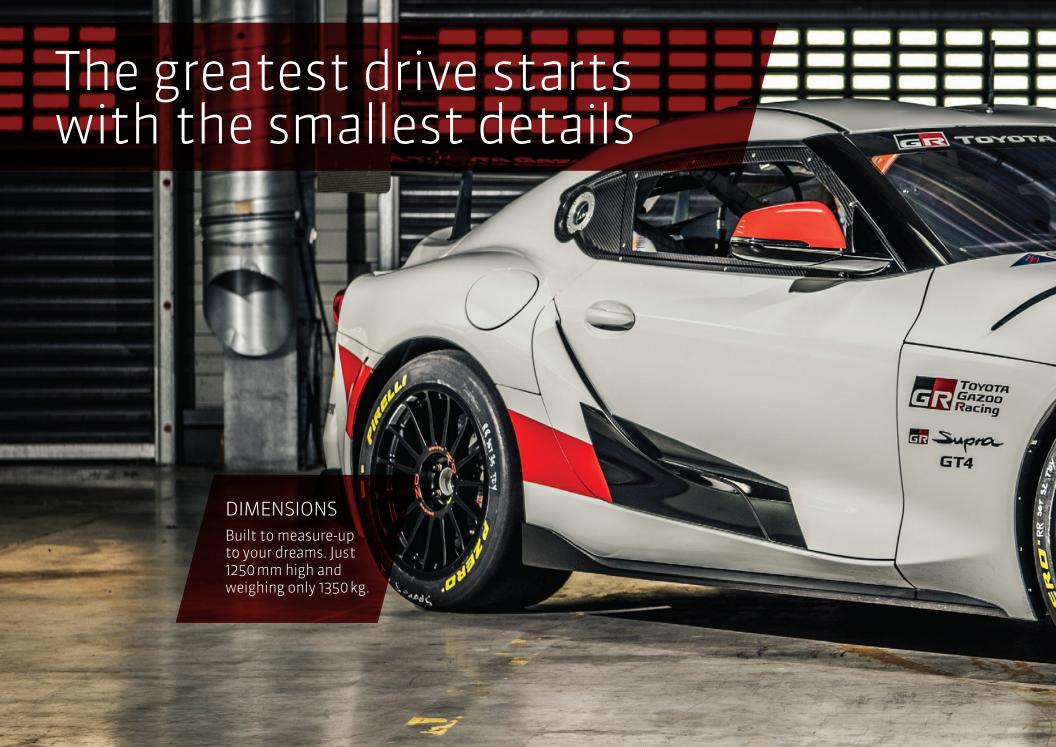

## GR Suproc GT4

| Chassis        |                                                                 |
|----------------|-----------------------------------------------------------------|
| Length         | 4,460mm                                                         |
| Width          | 1,855mm                                                         |
| Height         | 1,250mm                                                         |
| Weight         | 1,350kg*                                                        |
| Construction   | Steel body with high-strength roll cage acc. to FIA regulations |
| Front splitter | Natural fibre composite                                         |
| Rear wing      | Natural fibre composite                                         |
| Fuel tank      | ATL FT3 safety fuel cell with fast refuelling system (120 L)    |
| Driver's seat  | OMP racing seat with six-point safety harness (FIA 8862-2009)   |