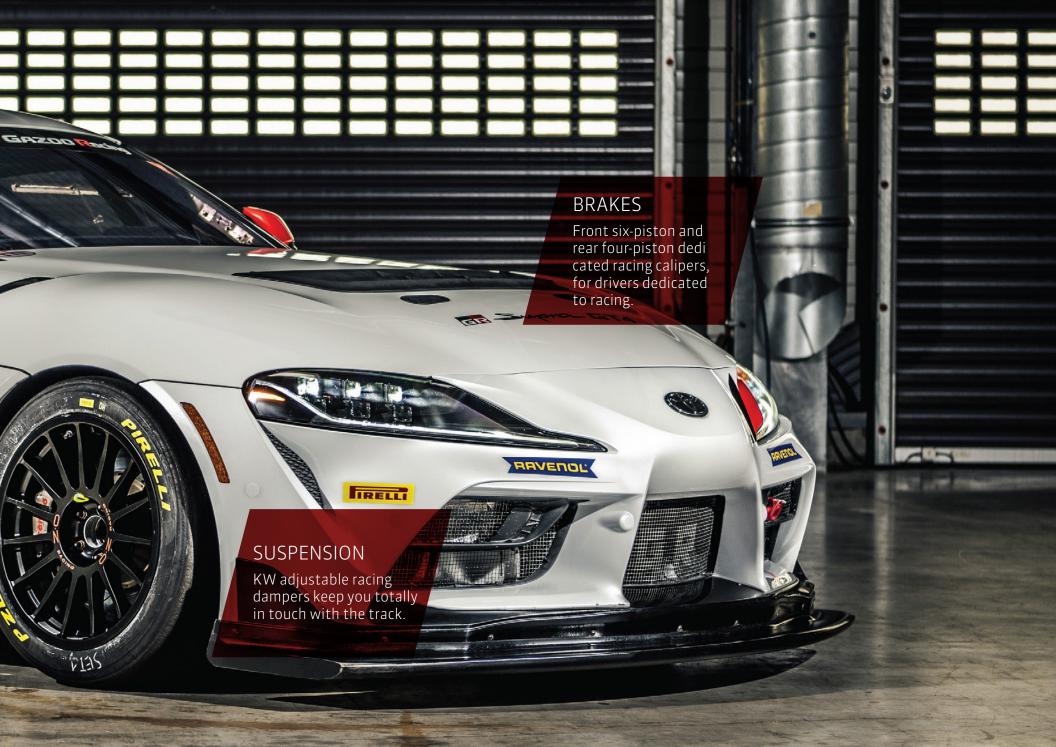

| Suspension, Steering & Brakes |                                                                  |  |
|-------------------------------|------------------------------------------------------------------|--|
| Front suspension              | MacPherson strut                                                 |  |
| Rear suspension               | Multilink                                                        |  |
| Shock absorbers               | KW adjustable racing dampers                                     |  |
| Steering                      | Electric, rack and pinion                                        |  |
| Brakes (Front)                | Six-piston racing calipers (Brembo),<br>Steel 390mm brake discs  |  |
| Brakes (Rear)                 | Four-piston racing calipers (Brembo),<br>Steel 355mm brake discs |  |
| Tyres Front/Rear              | 305/660-18 Front / 305/660-18 Rear (Pirelli)                     |  |
| Wheels                        | OZ five-hole 11 x 18in                                           |  |