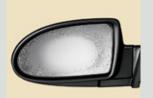

#### **Heated Power Mirrors**

Objects in mirror may be colder than they appear. From the cozy comfort of the Accent's interior, you can heat the available dual power-adjustable side mirrors for a perfectly clear view.