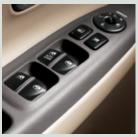

#### **Power Controls**

Make your Accent GLS even more comfortable with the available power controls, including power windows with driver's auto-down, heated side mirrors and power door locks.