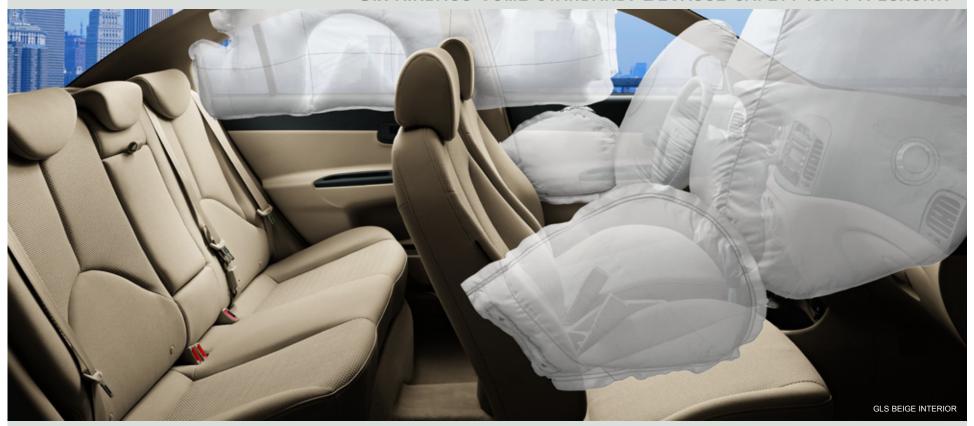

# SIX AIRBAGS COME STANDARD. BECAUSE SAFETY ISN'T A LUXURY.

The new Accent has the most standard safety features in its class, including six airbags and a 4-wheel Anti-lock Braking System with Electronic Brake Force Distribution. The extensive list also includes front seatbelt pretensioners with force limiters, an energy-absorbing steering column and a rear LATCH child-seat attachment system. All standard. Because peace of mind shouldn't cost extra.

#### 2006 ACCENT / SPECIFICATIONS

| SAFETY FEATURES                                                                             | ACCENT GLS |
|---------------------------------------------------------------------------------------------|------------|
| 4-wheel Anti-lock Braking System (ABS) with Electronic Brake Force Distribution (EBD)       | S          |
| Advanced Driver and Front Passenger Airbags (SRS) with Occupant Classification System (OCS) | S          |
| Driver and Front Passenger Side-impact Airbags (SRS), seat-mounted                          | S          |
| Front and Rear Side-curtain Airbags, roof-mounted                                           | S          |
| Front and Rear Crumple Zones                                                                | S          |
| Energy-absorbing Steering Column                                                            | S          |
| 3-point Seatbelts, all seating positions                                                    | S          |
| Front Seatbelt Pretensioners with Force Limiters                                            | S          |
| Adjustable Front Seatbelt Anchors                                                           | S          |
| Adjustable Head Restraints, all seating positions                                           | S          |
| Rear LATCH Child-seat Attachment System                                                     | S          |
| Childproof Rear Door Locks                                                                  | S          |
| EXTERIOR FEATURES                                                                           |            |
| Tinted Glass                                                                                | S          |
| Windshield Sunshade Band                                                                    | S          |
| Bodycolor Side Mirrors                                                                      | S          |
| Oual Power Heated Side Mirrors                                                              | PS         |
| √ariable Intermittent Windshield Wipers/Washer                                              | S          |
| Bodycolor Bumpers and Bodyside Molding                                                      | S          |
| Micro Audio Antenna                                                                         | S          |
| Bodycolor Rear Garnish                                                                      | S          |
| NTERIOR FEATURES Air Conditioning                                                           | O/PS       |
| Cabin Air Filter                                                                            | S S        |
| Rear Seat Heater Ducts                                                                      | S S        |
| Rear-window Defroster                                                                       |            |
| Power Windows with Driver's Auto-down and Power Reserve                                     | PS         |
| Iluminated Power Window Switches                                                            | PS         |
| Power Door Locks                                                                            | PS         |
| 172-watt AM/FM/CD Audio System with Equalizer and 6 Speakers                                |            |
| Cloth Seats                                                                                 |            |
|                                                                                             |            |
| Reclining Front Bucket Seats                                                                |            |
| 3-way Adjustable Driver Seat with Folding Armrest                                           | S          |
| Filt Steering Wheel                                                                         | S          |
| Tachometer                                                                                  | S          |
| Digital Clock                                                                               | S          |
| Cupholders, dual front                                                                      | S          |
| Portable Ashtray                                                                            | S          |
| Rear Center Armrest with Cupholders                                                         | S          |
| 50/40 Split Fold-down Rear Seatback                                                         | <u> </u>   |
| Driver and Front Passenger Illuminated Vanity Mirrors                                       | \$         |
| Map Pockets and Bottle Holders, all doors                                                   | S          |
| Seatback Pockets                                                                            | S          |
| Front and Rear Storage Trays                                                                | S          |
| Remote Keyless Entry with Alarm and Panic Alert                                             | PS         |
| Carpeted Floor Mats                                                                         | 0          |