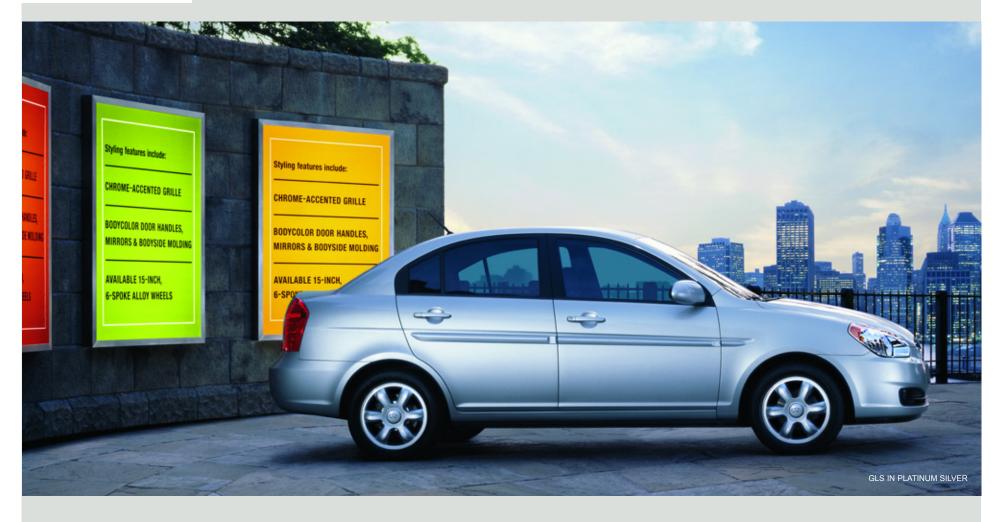

Everyone wants to stand out a little. One easy way is to drive a car with personality. And the new Accent has lots of it thanks to a striking, chrome-accented grille, bodycolor door handles, mirrors and bodyside molding, as well as aerodynamic halogen headlights. It all adds up to one uniquely designed sedan that looks like the class leader it is. Suddenly, city beautification is as easy as parking your new Accent.