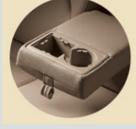

#### **Rear Center Armrest**

Back-seat passengers will feel more like invited guests. The hospitably designed rear seats include a center armrest with dual cupholders, making everyone feel right at home.