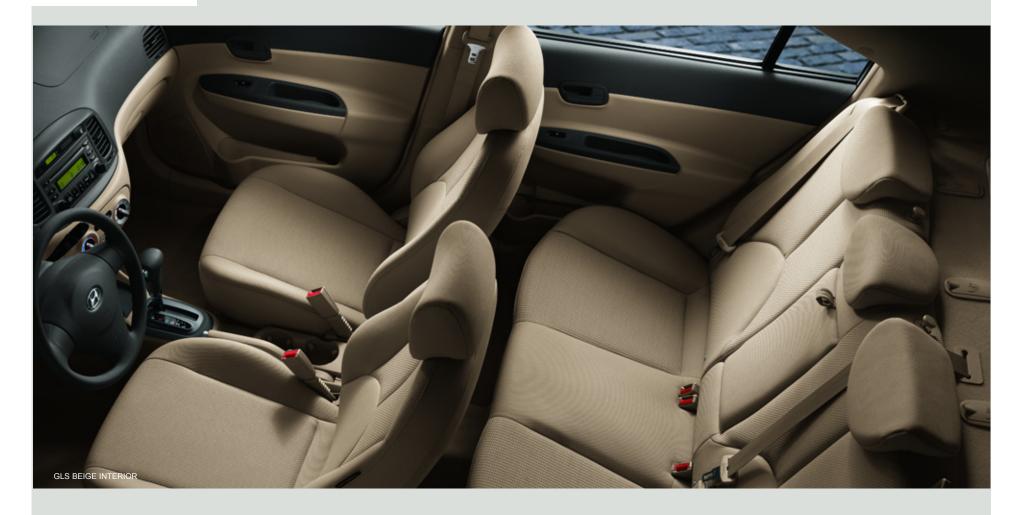

Yes, the new Accent is technically a compact sedan. You just won't believe it when you're inside. This Accent has the most total interior volume for a sedan in its class. And with its contemporary, two-tone interior, topnotch standard features and comfortable, flexible seating with plenty of leg room for all, you may even find it a little indulgent. Now that's a nice surprise.

# 60/40 Split Rear Seatback

Skis. Luggage. A floorlamp or two. You can bring along almost anything, thanks to the class-leading volume and versatility of the Accent's 60/40 split fold-down rear seatback.

#### **Rear Center Armrest**

Back-seat passengers will feel more like invited guests. The hospitably designed rear seats include a center armrest with dual cupholders, making everyone feel right at home.