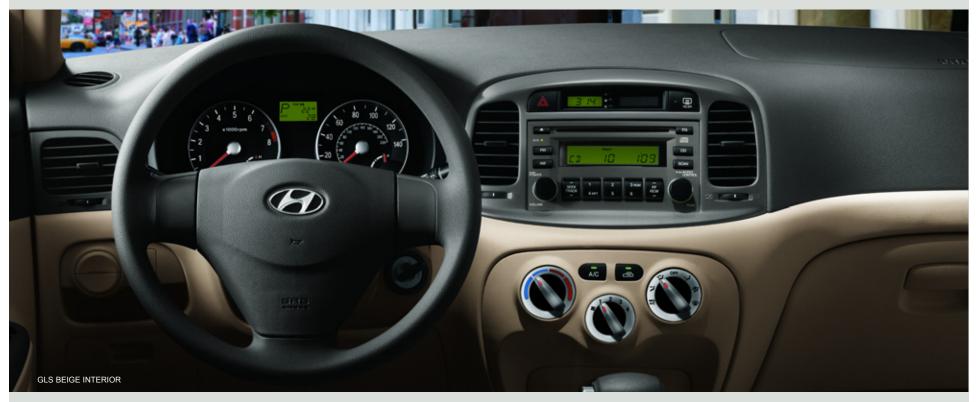

### Audio System

Go ahead. Crank up your favorite song with this powerful 172-watt AM/FM/CD audio system. Notably complete with an equalizer and six speakers, your ears will never be happier.

- MOST TOTAL INTERIOR VOLUME FOR A SEDAN IN ITS CLASS
- TILT STEERING WHEEL
- SEATBACK POCKETS
- BOTTLE HOLDERS AND MAP POCKETS IN ALL FOUR DOORS
- DRIVER AND FRONT-PASSENGER ILLUMINATED VANITY MIRRORS

### **INTERIOR COLORS**

GLS BEIGE CLOTH

GLS GRAY CLOTH