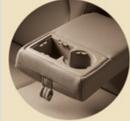

#### **Rear Center Armrest**

Back-seat passengers will feel more like invited guests. The hospitably designed rear seats include a center armrest with dual cupholders, making everyone feel right at home.