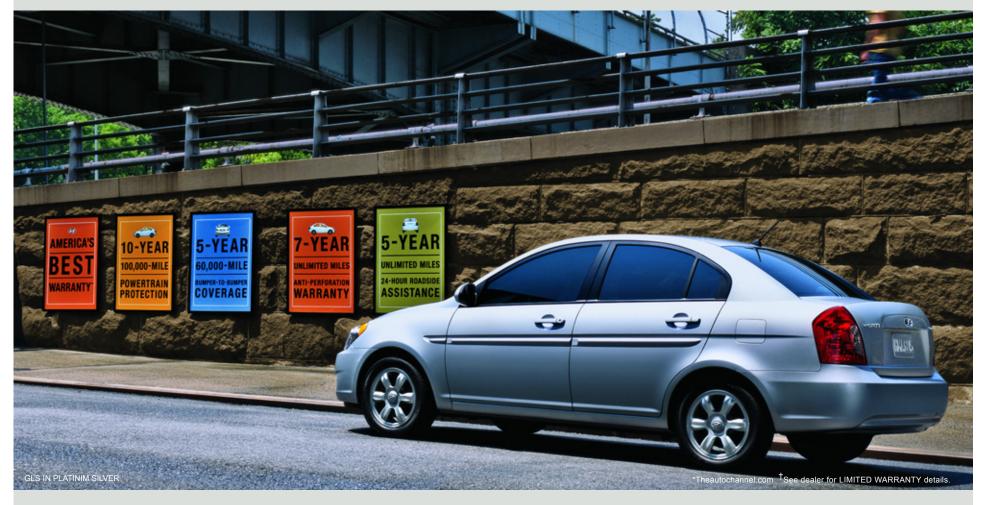

#### 2006 ACCENT / INTRODUCTION

Accent. The name may be the only thing you recognize about Hyundai's new compact sedan. Full of decidedly upscale standard features and stylish details, the new Accent leads its class in engine performance, interior space and safety, including ABS and six airbags. With a combination of smart engineering and exhaustive quality testing, "Hyundai raises the bar, delivering a higher level of value and sophistication in the small-car class."\* All this, plus America's Best Warranty†—proof of our dedication to building the highest-quality cars. So you can travel smart, no matter what city you're in.

The new Accent has the most standard safety features in its class, including six airbags and a 4-wheel Anti-lock Braking System with Electronic Brake Force Distribution. The extensive list also includes front seatbelt pretensioners with force limiters, an energy-absorbing steering column and a rear LATCH child-seat attachment system. All standard. Because peace of mind shouldn't cost extra.