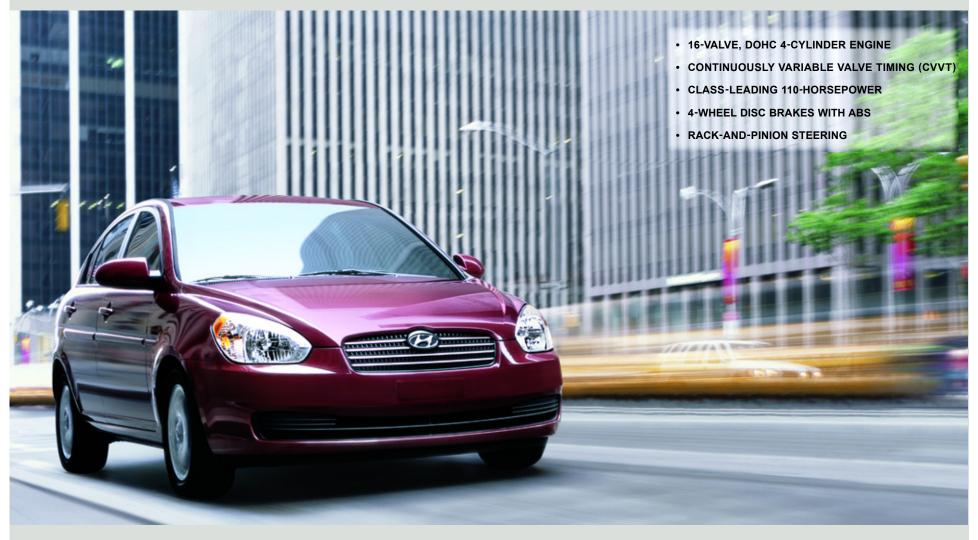

# 4-Cylinder Engine

Accent's spirited 1.6-liter 4-cylinder engine with CVVT is the most powerful in its class, delivering the responsive power that city streets were made for. Plus, it gets up to an impressive 36 miles per gallon\*

# 2006 ACCENT / SPECIFICATIONS

| ENGINE                                                                                         | ACCENT GLS                           |
|------------------------------------------------------------------------------------------------|--------------------------------------|
| Inline 4-cylinder with Continuously Variable Valve Timing                                      | S                                    |
| Displacement (liters)                                                                          | 1.6                                  |
| Horsepower @ rpm (SAE net)                                                                     | 110 @ 6000                           |
| Torque (lbft. @ rpm)                                                                           | 106 @ 4500                           |
| Compression Ratio                                                                              | 10.0:1                               |
| Valve Train                                                                                    | 16-valve DOHC                        |
| Fuel System                                                                                    | Multi-port Programmed Fuel Injection |
| Ignition System                                                                                | Electronic                           |
|                                                                                                |                                      |
| DRIVETRAIN/TRANSMISSION                                                                        |                                      |
| Drive Configuration: Front-wheel Drive                                                         | S                                    |
| Manual Transmission: 5-speed                                                                   | S                                    |
| Automatic Transmission: Electronic 4-speed with Overdrive and Lock-up Torque Converter         | 0                                    |
| Final Drive Ratio (MT/AT)                                                                      | 4.056/4.041                          |
| BODY/SUSPENSION/CHASSIS                                                                        |                                      |
|                                                                                                | S                                    |
| Body Type: Five-passenger Sedan                                                                | \$<br>\$                             |
| Body Construction: Unibody  Front Supposition: Independent: MacDharon Strute with Cail Springs |                                      |
| Front Suspension: Independent; MacPherson Struts with Coil Springs                             | S                                    |
| Rear Suspension: Coupled Torsion Beam Axle with Coil Springs                                   | S                                    |
| Power-assisted Rack-and-Pinion Steering, engine-RPM-sensing                                    | S                                    |
| Power-assisted 4-wheel Disc Brakes, front ventilated                                           | S                                    |
| 4-wheel Anti-lock Braking System (ABS) with Electronic Brake Force Distribution (EBD)          | S                                    |
| Turning Diameter, curb-to-curb (ft.)                                                           | 33.1                                 |
| Wheels/Tires                                                                                   |                                      |
| 14-inch Steel Wheels with Full Covers and P185/65HR Tires                                      | S                                    |
| 15-inch Alloy Wheels with P195/55VR Tires                                                      | PS                                   |
| EXTERIOR DIMENSIONS                                                                            |                                      |
| Wheelbase (in.)                                                                                | 98.4                                 |
| Length (in.)                                                                                   | 168.5                                |
| Width (in.) (excluding mirrors)                                                                | 66.7                                 |
| Height (in.)                                                                                   | 57.9                                 |
| Track (in.), front/rear                                                                        | 57.9/57.5                            |
| Curb Weight (lbs.) MT/AT                                                                       | 2366/2403                            |
|                                                                                                |                                      |
| INTERIOR DIMENSIONS                                                                            |                                      |
| Head Room (in.), front/rear                                                                    | 39.6/37.8                            |
| Leg Room (in.), front/rear                                                                     | 42.8/34.3                            |
| Shoulder Room (in.), front/rear                                                                | 53.5/53.1                            |
| Hip Room (in.), front/rear                                                                     | 50.6/49.6                            |
| Cargo Volume (cu./ft.)                                                                         | 12.4                                 |
| Passenger Volume (cu./ft.)                                                                     | 92.2                                 |
| EPA Size Classification                                                                        | Compact                              |
| EPA MILEAGE ESTIMATES*/FUEL CAPACITY                                                           |                                      |
| 5-speed Manual Transmission (City/Highway)                                                     | 32/35                                |
| 4-speed Automatic Transmission (City/Highway)                                                  | 28/36                                |
| Fuel-tank Capacity (gal.)                                                                      | 11.9                                 |
| . wo. with outputty (gwit)                                                                     |                                      |

#### STANDARD FEATURES INCLUDE:

- 1.6-LITER, DOHC 4-CYLINDER ENGINE WITH CONTINUOUSLY VARIABLE VALVE TIMING
- 5-SPEED MANUAL TRANSMISSION
- POWER-ASSISTED RACK-AND-PINION STEERING
- 4-WHEEL DISC BRAKES
- ANTI-LOCK BRAKING SYSTEM (ABS) WITH ELECTRONIC BRAKE FORCE DISTRIBUTION (EBD)
- 14-INCH STEEL WHEELS WITH FULL COVERS AND P185/65HR TIRES
- ADVANCED DUAL FRONT AIRBAGS WITH OCCUPANT CLASSIFICATION SYSTEM (OCS)
- FRONT SEAT-MOUNTED SIDE-IMPACT AIRBAG
- FRONT AND REAR ROOF-MOUNTED SIDE-CURTAIN AIRBAGS
- 172-WATT AM/FM/CD SIX-SPEAKER AUDIO SYSTEM WITH EQUALIZER
- BODYCOLOR BUMPERS, BODYSIDE MOLDING, MIRRORS AND DOOR HANDLES
- TINTED GLASS WITH WINDSHIELD SUNSHADE BAND
- VARIABLE INTERMITTENT WINDSHIELD WIPERS
- 60/40 SPLIT FOLD-DOWN REAR SEATBACK
- SEATBACK POCKETS
- TACHOMETER
- 8-WAY ADJUSTABLE DRIVER SEAT WITH ARMREST
- DUAL FRONT CUPHOLDERS
- REAR CENTER ARMREST WITH CUPHOLDERS
- ADJUSTABLE HEAD RESTRAINTS FOR ALL SEATING POSITIONS
- TILT STEERING WHEEL
- DRIVER AND PASSENGER ILLUMINATED VANITY MIRRORS WITH COVERS