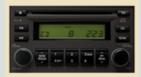

### Audio System

Go ahead. Crank up your favorite song with this powerful 172-watt AM/FM/CD audio system. Notably complete with an equalizer and six speakers, your ears will never be happier.

- MOST TOTAL INTERIOR VOLUME FOR A SEDAN IN ITS CLASS
- TILT STEERING WHEEL
- SEATBACK POCKETS
- BOTTLE HOLDERS AND MAP POCKETS IN ALL FOUR DOORS
- DRIVER AND FRONT-PASSENGER ILLUMINATED VANITY MIRRORS