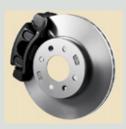

## **Anti-lock Braking System**

The Accent features a standard 4-wheel Anti-lock Braking System with Electronic Brake Force Distribution, to help maintain steering control when braking hard in emergency situations.

The new Accent has the most standard safety features in its class, including six airbags and a 4-wheel Anti-lock Braking System with Electronic Brake Force Distribution. The extensive list also includes front seatbelt pretensioners with force limiters, an energy-absorbing steering column and a rear LATCH child-seat attachment system. All standard. Because peace of mind shouldn't cost extra.