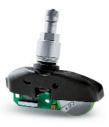

#### **Tire Pressure Monitoring System**

TPMS sensors monitor air pressure in all four tires and alert the driver when a tire's air pressure is low. This system is a standard feature on SE and Limited models.