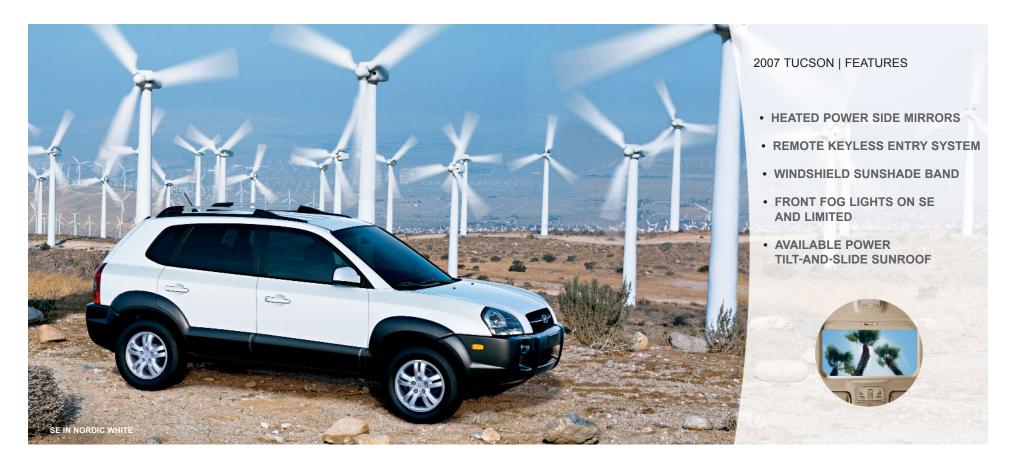

In the spirit of keeping your options open, we give you almost everything standard. From the heated power side mirrors and a remote keyless entry system to three convenient 12-volt outlets and large bottle holders, the Tucson is loaded with an impressive array of useful features. It is designed and fully equipped to make every trip worth the trip. So no matter where you find yourself, you've already found your oasis.