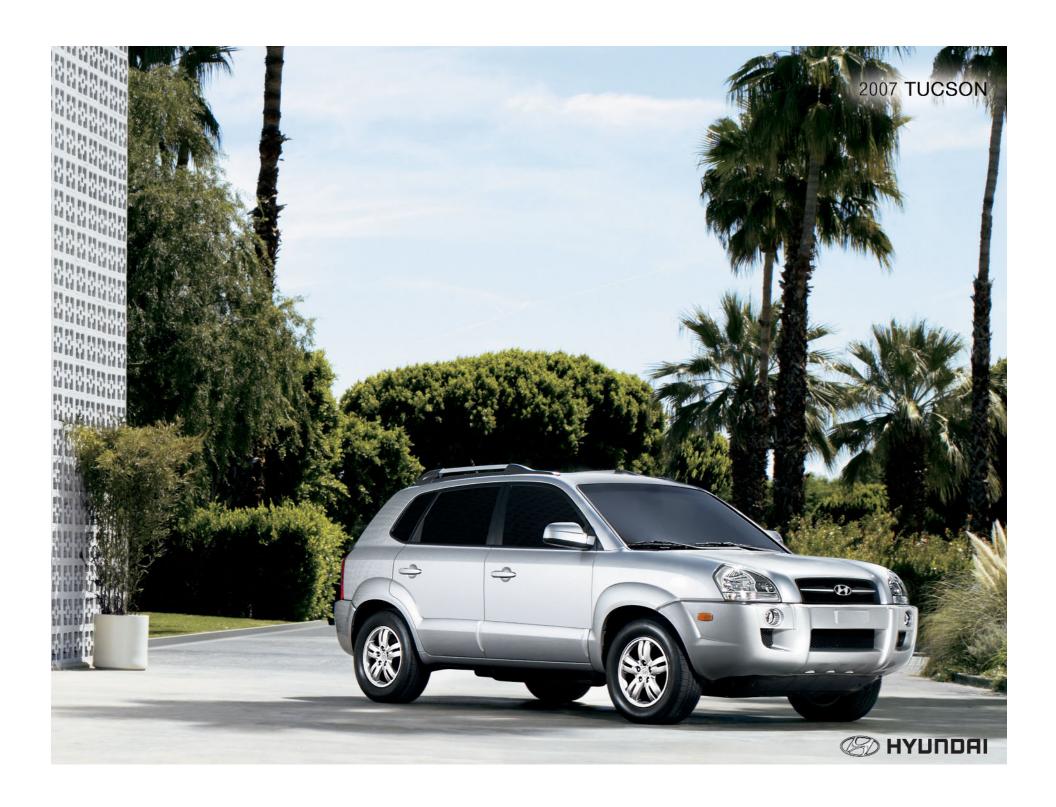

# 2007 TUCSON | PERFORMANCE

It's a big world out there. And the Tucson's 2.7-liter, double overhead cam V6 engine delivers 173-horsepower and 178 lb.-ft. of torque for taking it all on, mile after mile. Making the journey even more exciting is our 4-speed automatic with SHIFTRONIC, which gives you the sporting option of clutchless manual shifting. Of course, 4-wheel-drive is also available. Enjoy your trip.

- 2.0-LITER, 4-CYLINDER ENGINE ON GLS
- 2.7-LITER, ALL-ALUMINUM V6
   ENGINE ON SE AND LIMITED
- 4-WHEEL INDEPENDENT SUSPENSION WITH MACPHERSON-STRUT FRONT AND MULTI-LINK REAR
- 4-SPEED AUTOMATIC TRANSMISSION WITH SHIFTRONIC®
- GAS-CHARGED HYDRAULIC SHOCK ABSORBERS
- AVAILABLE 4-WHEEL-DRIVE
- 16-INCH ALLOY WHEELS