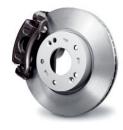

# **Anti-lock Braking System**

For stopping power, the Tucson comes standard with 4-wheel disc brakes. They feature ABS, Brake Assist and EBD to help the driver maintain steering control in adverse conditions.