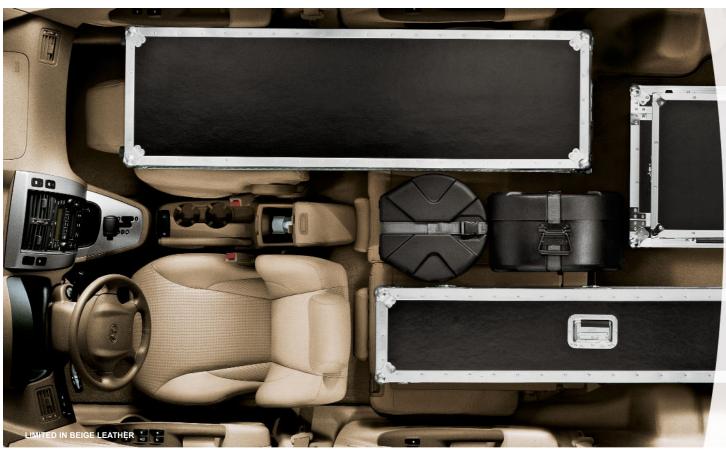

# 2007 TUCSON | VERSATILITY

Have versatility, will travel. That's pretty much the motto with 125.3 cubic feet of total interior volume. And with the fold-flat front passenger seat and 60/40 split fold-flat rear seatback, the Tucson offers virtually endless storage-configuration possibilities. So, your travel plans will always remain flexible.

- FOLD-FLAT FRONT PASSENGER SEAT
- 60/40 SPLIT FOLD-FLAT REAR SEATBACK
- SIX FLUSH-MOUNTED METAL TIE-DOWNS
- SUB-CARGO-FLOOR STORAGE
- AVAILABLE RETRACTABLE CARGO COVER
- CARGO NET ON SE AND LIMITED