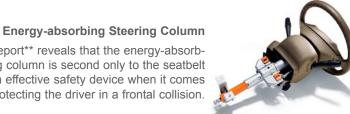

An NHTSA report\*\* reveals that the energy-absorbing steering column is second only to the seatbelt system as an effective safety device when it comes to protecting the driver in a frontal collision.