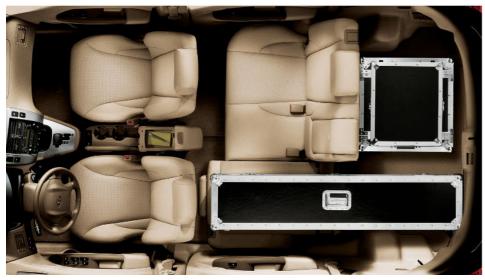

# 2007 TUCSON | VERSATILITY

Have versatility, will travel. That's pretty much the motto with 125.3 cubic feet of total interior volume. And with the fold-flat front passenger seat and 60/40 split fold-flat rear seatback, the Tucson offers virtually endless storage-configuration possibilities. So, your travel plans will always remain flexible.

- FOLD-FLAT FRONT PASSENGER SEAT
- 60/40 SPLIT FOLD-FLAT REAR SEATBACK
- SIX FLUSH-MOUNTED METAL TIE-DOWNS
- SUB-CARGO-FLOOR STORAGE
- AVAILABLE RETRACTABLE CARGO COVER
- CARGO NET ON SE AND LIMITED