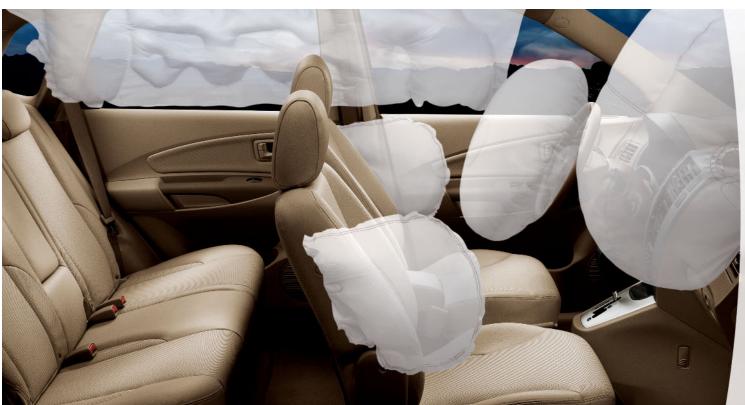

# Six Airbags

Tucson's comprehensive airbag system<sup>†</sup> includes advanced dual front airbags and front side-impact airbags, plus front and rear side-curtain airbags. It's not surprising that the Tucson's safety is complimented with an NHTSA 5-star crash safety rating.

<sup>†</sup>The Supplemental Restraint System (SRS) is designed to work with the 3-point seatbelt system. The SRS deploys in certain frontal and/or side-impact conditions where significant injury is likely. The SRS is not a substitute for seatbelts, which should be worn at all times. Children under the age of 13 should be restrained securely in the rear seat. NEVER place a rear-facing child seat in the front seat of a vehicle that has a passenger-side airbag.