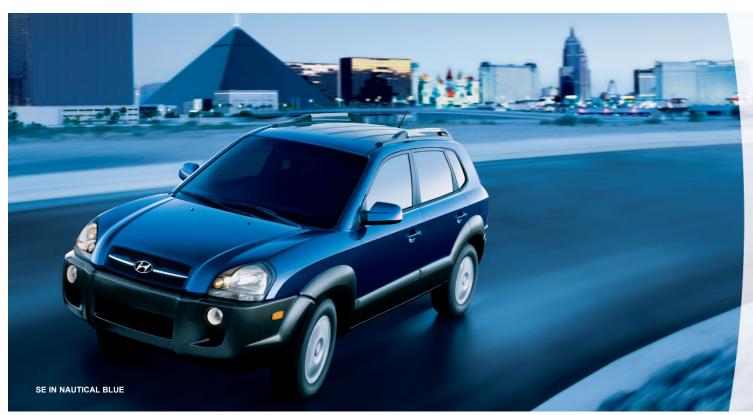

# 2007 TUCSON | PERFORMANCE

It's a big world out there. And the Tucson's 2.7-liter, double overhead cam V6 engine delivers 173-horsepower and 178 lb.-ft. of torque for taking it all on, mile after mile. Making the journey even more exciting is our 4-speed automatic with SHIFTRONIC, which gives you the sporting option of clutchless manual shifting. Of course, 4-wheel-drive is also available. Enjoy your trip.

- 2.0-LITER, 4-CYLINDER ENGINE ON GLS
- 2.7-LITER, ALL-ALUMINUM V6
   ENGINE ON SE AND LIMITED
- 4-WHEEL INDEPENDENT SUSPENSION WITH MACPHERSON-STRUT FRONT AND MULTI-LINK REAR
- 4-SPEED AUTOMATIC TRANSMISSION WITH SHIFTRONIC®
- GAS-CHARGED HYDRAULIC SHOCK ABSORBERS
- AVAILABLE 4-WHEEL-DRIVE
- 16-INCH ALLOY WHEELS