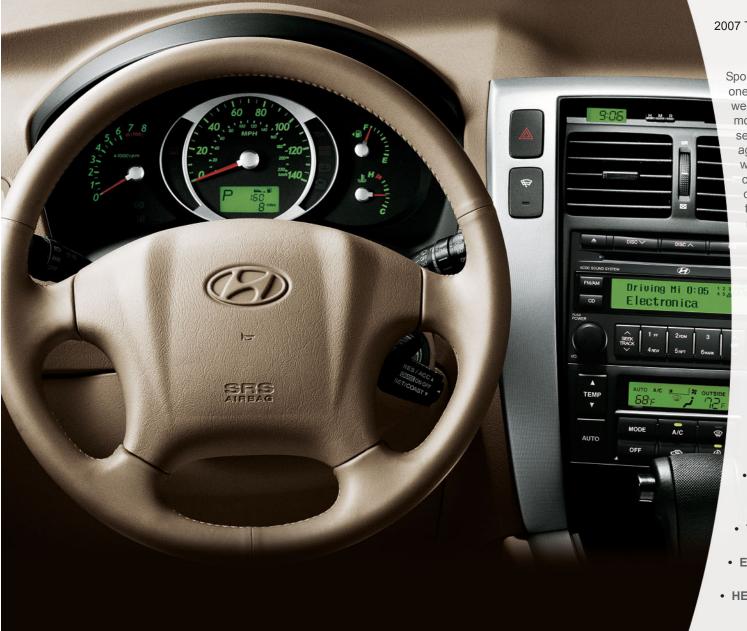

# 2007 TUCSON | INTERIOR

Spontaneity comes easily when someone else has thought of everything. And we've filled the Tucson with some of the most thoughtful features. From one serious audio system and ample storage for almost anything you might want to bring along, to refreshing air conditioning and a height-adjustable center console with two-tier storage, the Tucson is loaded with things that make it easy to be easygoing.

- AIR CONDITIONING\* WITH CABIN AIR FILTER
- MULTI-FUNCTION TRIP
   COMPUTER ON SE AND LIMITED
- POWER WINDOWS WITH DRIVER'S AUTO-DOWN
- TILT STEERING WHEEL
- EIGHT BEVERAGE HOLDERS
- HEATED FRONT SEATS ON LIMITED<sup>†</sup>