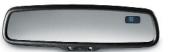

#### **Electrochromic Rearview Mirror**

The Limited's electrochromic auto-dimming rearview mirror not only reduces glare from lights behind you, but also features a compass to keep you moving forward in the right direction.