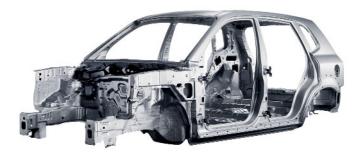

### **Structural Integrity**

The Tucson's robust body structure is intelligently engineered to absorb collision energy. Its high-tensile-steel unibody construction is further enhanced by steel roof rails, side-impact door beams and front and rear crumple zones for all-around protection.