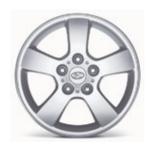

- 2.0-LITER, 4-CYLINDER ENGINE ON GLS
- 2.7-LITER, ALL-ALUMINUM V6
   ENGINE ON SE AND LIMITED
- 4-WHEEL INDEPENDENT SUSPENSION WITH MACPHERSON-STRUT FRONT AND MULTI-LINK REAR
- 4-SPEED AUTOMATIC TRANSMISSION WITH SHIFTRONIC®
- GAS-CHARGED HYDRAULIC SHOCK ABSORBERS
- AVAILABLE 4-WHEEL-DRIVE
- 16-INCH ALLOY WHEELS

#### **INCLUDES ALL STANDARD GLS FEATURES PLUS:**

- 2.7-LITER, 24-VALVE, DOHC V6 ENGINE
- CHROME-TIPPED DUAL EXHAUST
- 4-SPEED AUTOMATIC TRANSMISSION WITH SHIFTRONIC®
- 16-INCH, 5-DOUBLE-SPOKE ALLOY WHEELS WITH P235/60R TIRES
- TIRE PRESSURE MONITORING SYSTEM (TPMS)
- PREMIUM SEAT CLOTH
- AIR CONDITIONING
- 140-WATT AM/FM/CD/CASSETTE/MP3 AUDIO SYSTEM WITH SIX SPEAKERS
- CRUISE CONTROL
- LEATHER-WRAPPED STEERING WHEEL AND SHIFT KNOB
- MULTI-FUNCTION TRIP COMPUTER
- METALGRAIN INTERIOR TRIM
- ILLUMINATED IGNITION SURROUND
- DOOR COURTESY LIGHTS
- DUAL FRONT ILLUMINATED VANITY MIRRORS
- REAR CARGO NET
- FRONT FOG LIGHTS
- BODYCOLOR DOOR HANDLES AND SIDE MIRRORS
- GRAY LOWER BODYSIDE CLADDING
- REAR CHROME ACCENT